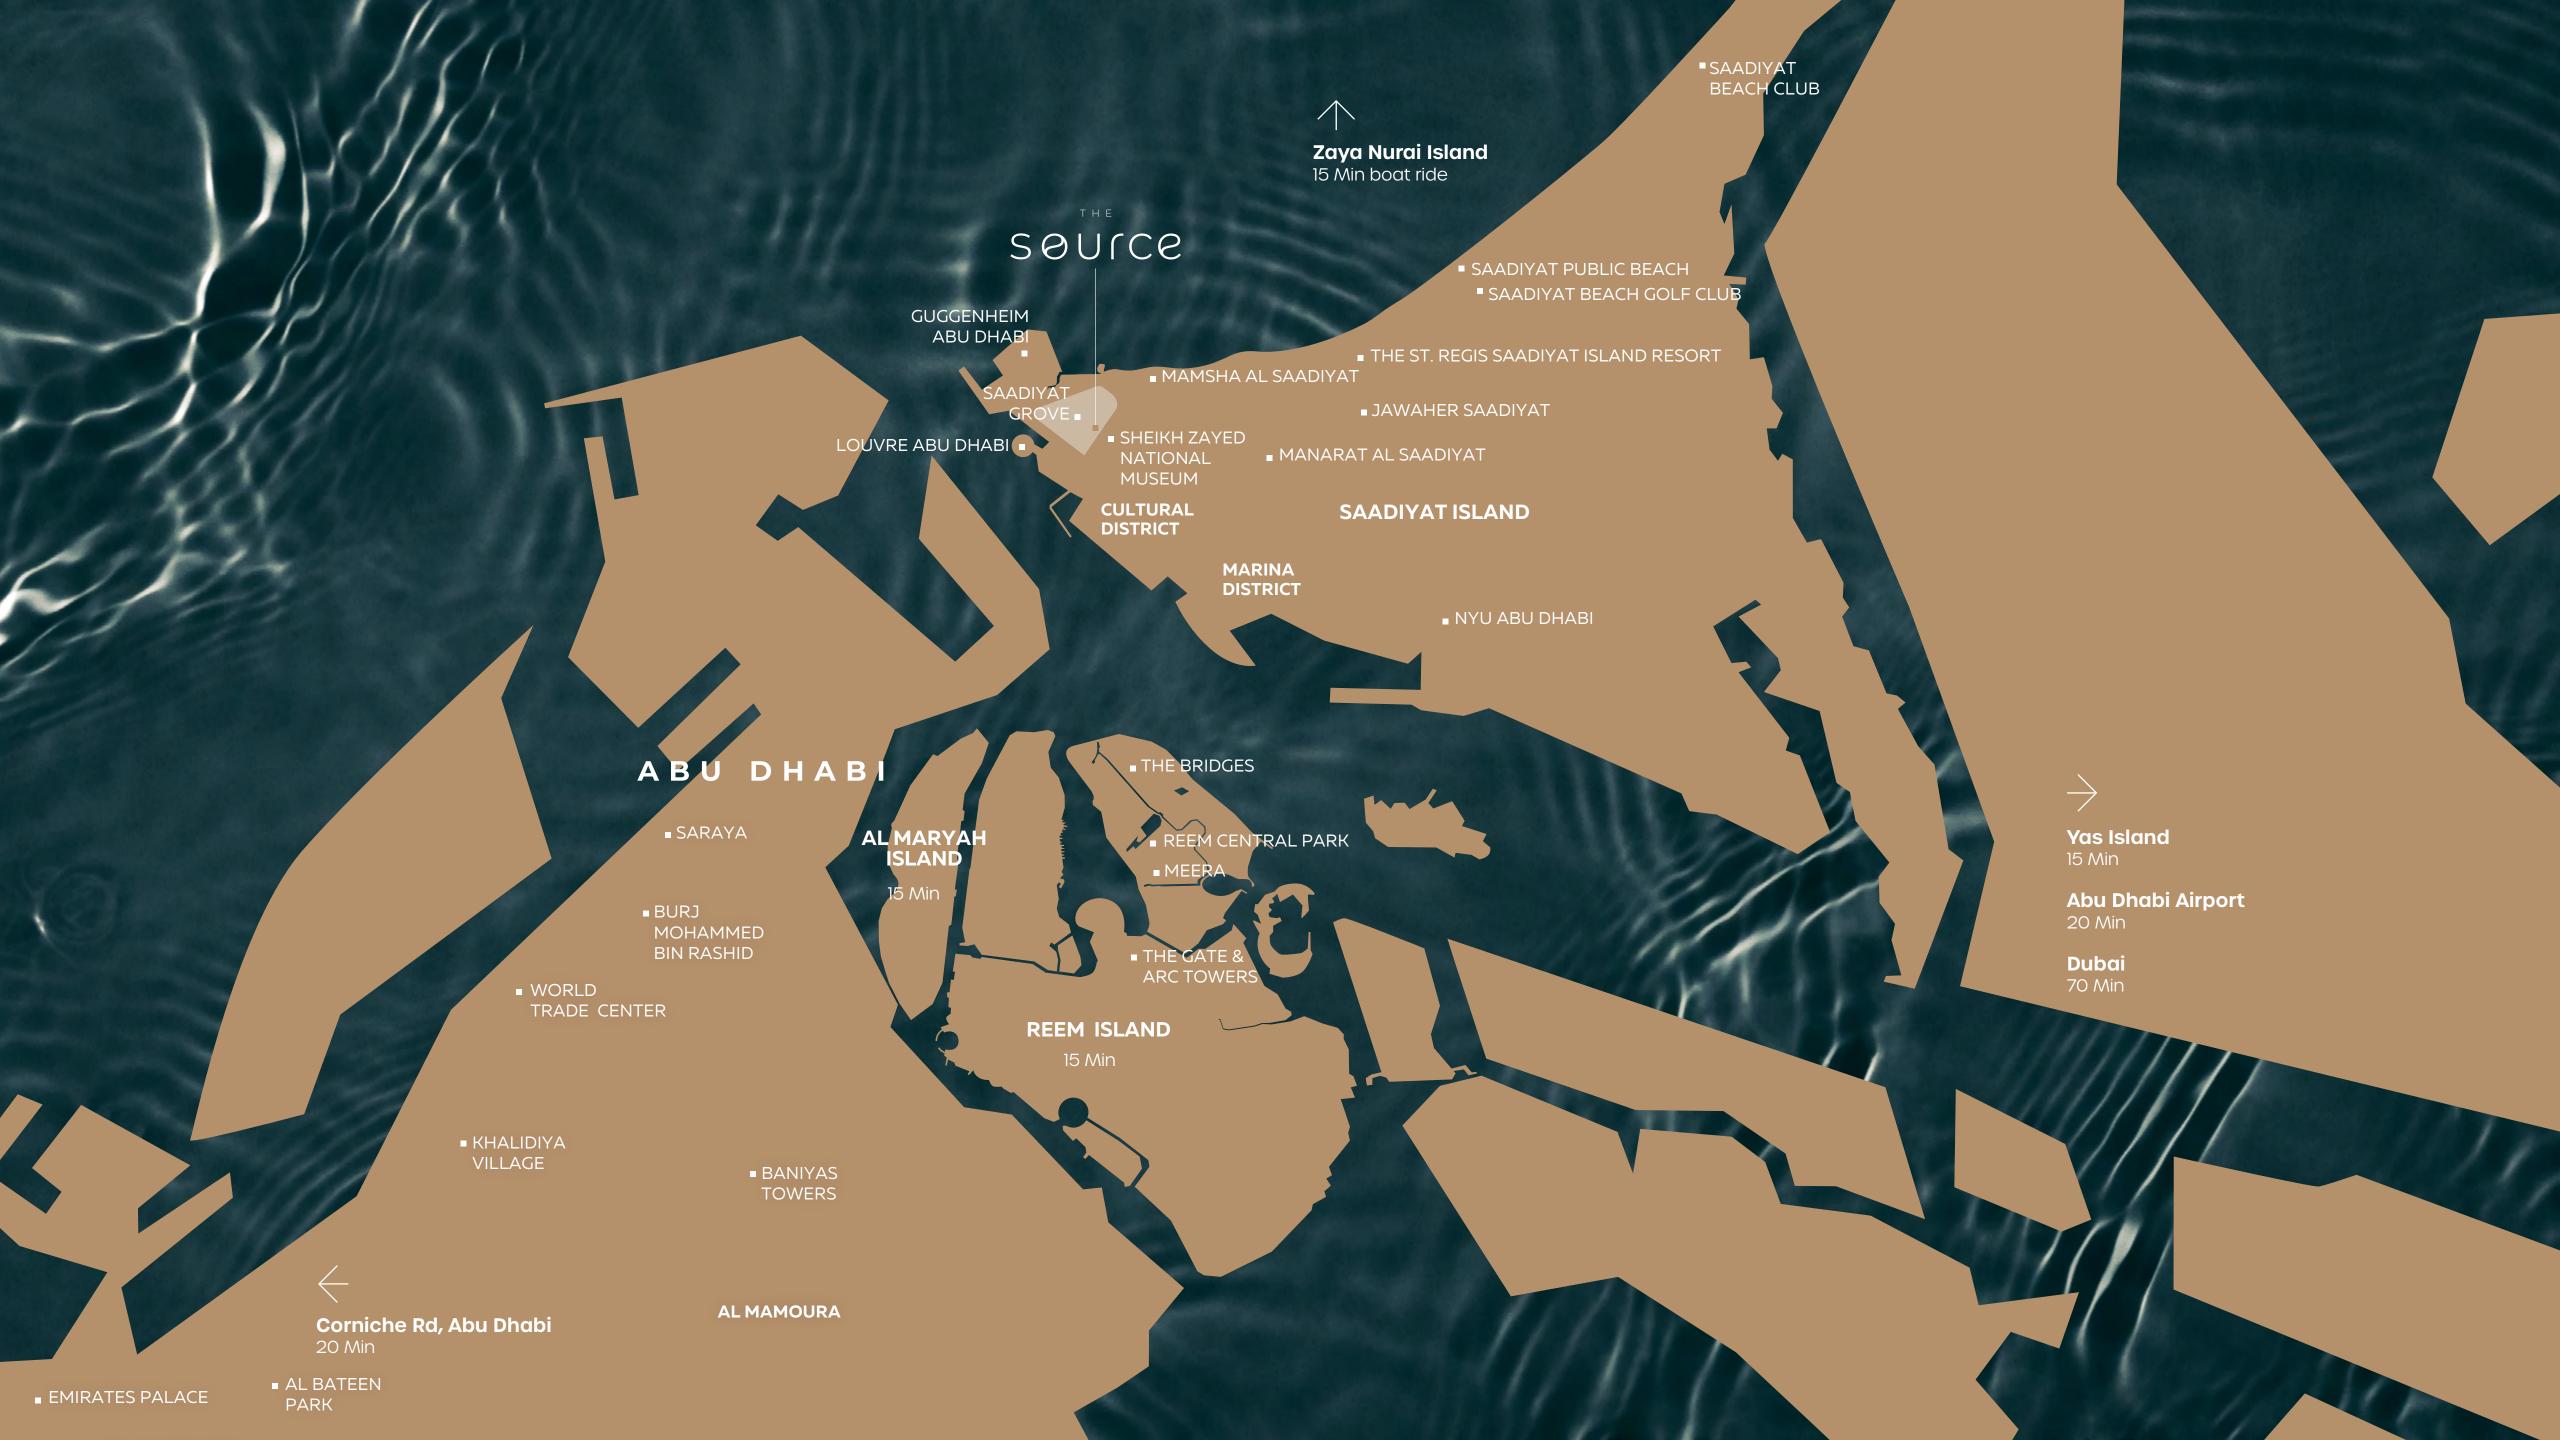

# A GROVE LIKENO OTHER

Open your mind to inspiration at Saadiyat
Grove. An ever-evolving, ever-invigorating
destination at the heart of the island that
makes pedigreed art and culture a part of life.
Interactive artworks surround you, exquisite
style is reflected through every window, and
the world's most iconic collection of museums
and galleries are yours to explore.

#### ZAYED NATIONAL MUSEUM

The magnificent centrepiece of the Cultural District celebrates the life of our founding father and tells the story of the UAE. A precious link between ancient past and modern day.

### GUGGENHEIM ABU DHABI

The first museum of its kind in the region, with a vision to spark interest in contemporary art, and provide a powerful new creative platform for artists around the world.

# THE ABRAHAMIC FAMILY HOUSE

The first-ever interfaith community in the UAE, where three religious spaces are connected, to encourage acceptance between Christianity, Islam and Judaism.

#### NATURAL HISTORY MUSEUM ABU DHABI

This is where the history of life on Earth is told through unique collections and exhibitions, while scientists tackle some of the biggest challenges facing the world today.