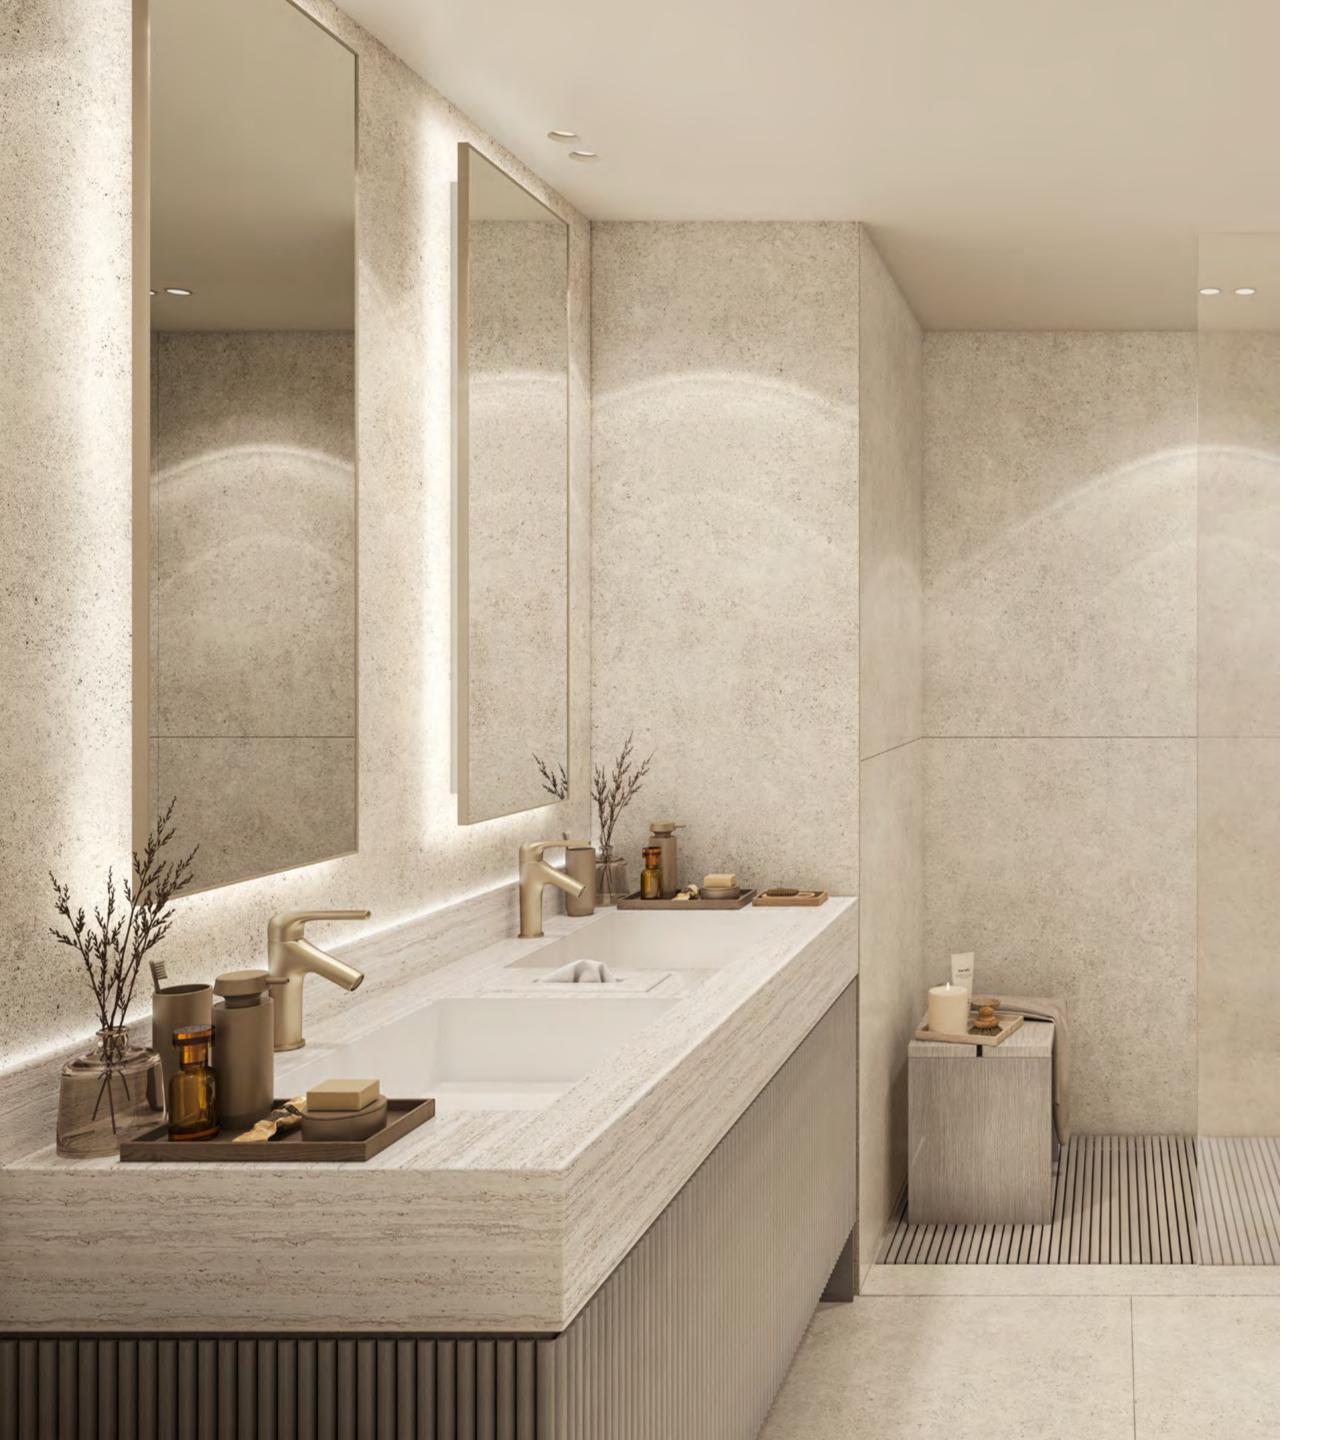

#### BATHROOM

EMULSION PAINT

MIRAGE-ELYSIAN

TRAVERTINE PORCELAIN SLAB LIGHT BEIG

RIBBED WOOD PANEL LIGHT BEIGE

#### BATHROOM

PAINT

MIRAGE-GLOCAL

MATT FINISH

TRAVERTNO GREY RIBBED WOOD PANEL