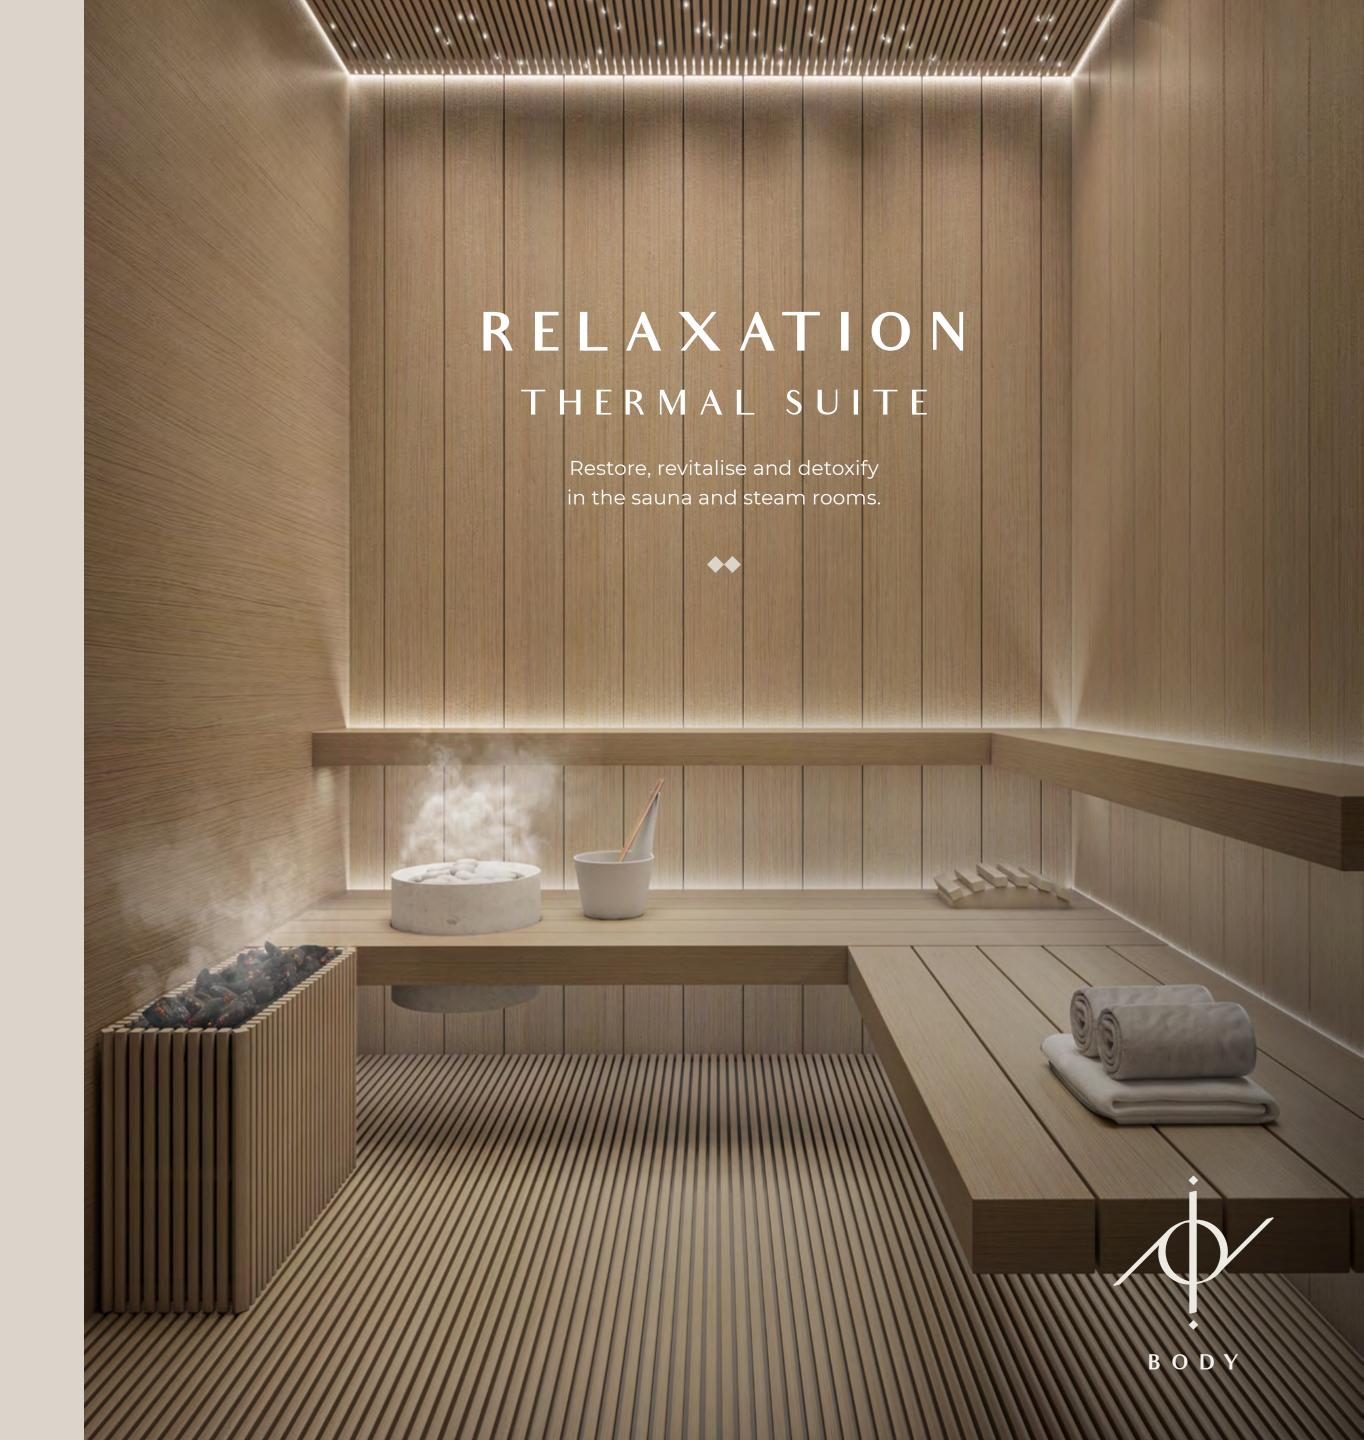

#### AMENITIES

ROOFTOP ZEN GARDEN

YOGA SPACE

PANORAMIC PODIUM OVERLOOKING ZAYED NATIONAL MUSEUM

WELLNESS CONCIERGE

SQUASH COURTS

THERMAL SUITE WITH SAUNA & STEAM ROOM

YOGA & MEDITATION ROOM