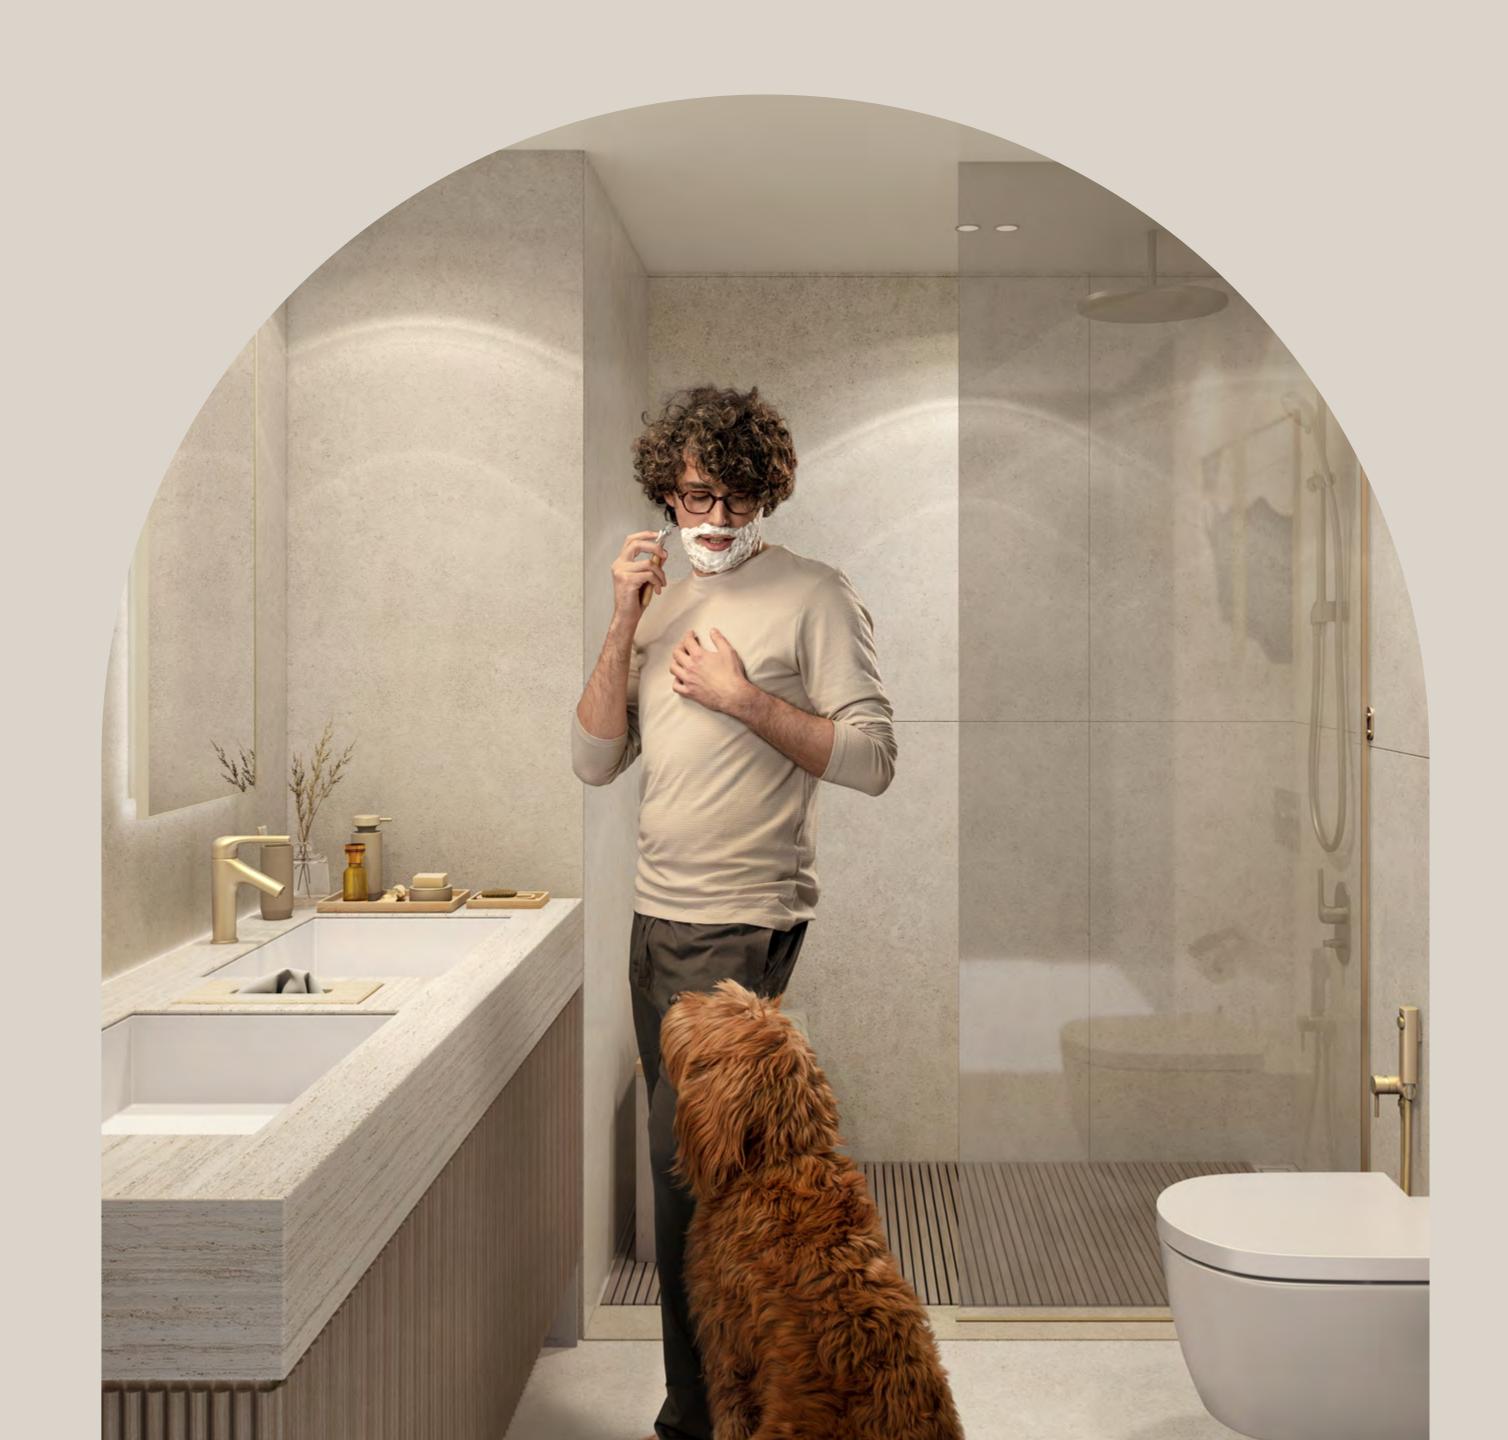

#### BATHROOM

EMULSION PAINT

MIRAGE-ELYSIAN

TRAVERTINE PORCELAIN SLAB LIGHT BEIG

RIBBED WOOD PANEL LIGHT BEIGE

#### BATHROOM

PAINT

MIRAGE-GLOCAL

MATT FINISH

TRAVERTNO GREY RIBBED WOOD PANEL