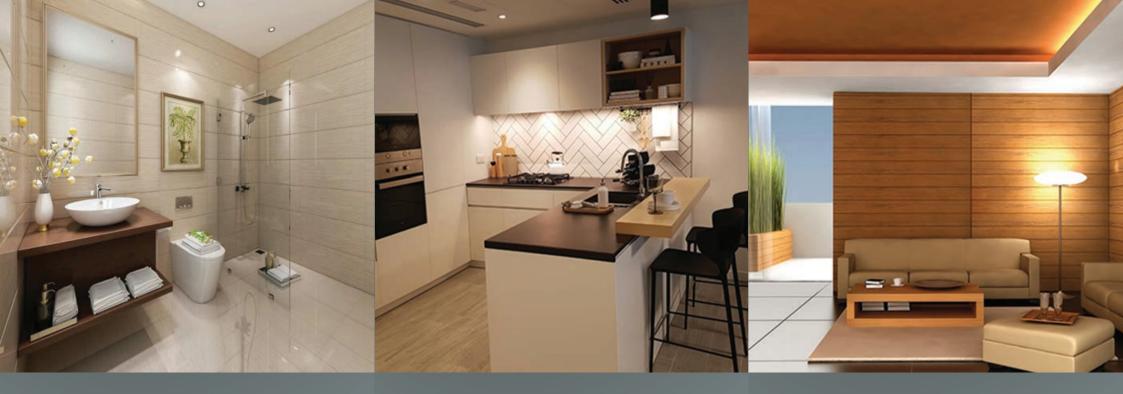

### Bathroom

Shower Glass Cubicle
Rain and Hand Shower
Waterproof vanity counter with mirror
designer accessories
LED Slim Panel Fixtures
Fine Line Suspension Ceiling

### Kitchen

Piped Gas

Waterproof kitchen cabinets with BLUM Fittings
Built-in Oven & Black Tempered Glass 4 Burner
Gas Cooking Top
Telescopic Hood
Granite Counter Top

## Living Room

Grand Floor to Ceiling Height
Virtified Double Glazed Flooring
Designer Flase Ceiling
LED Lights
French Window
Landscaped Balcony/Terrace
Entrance Lobby