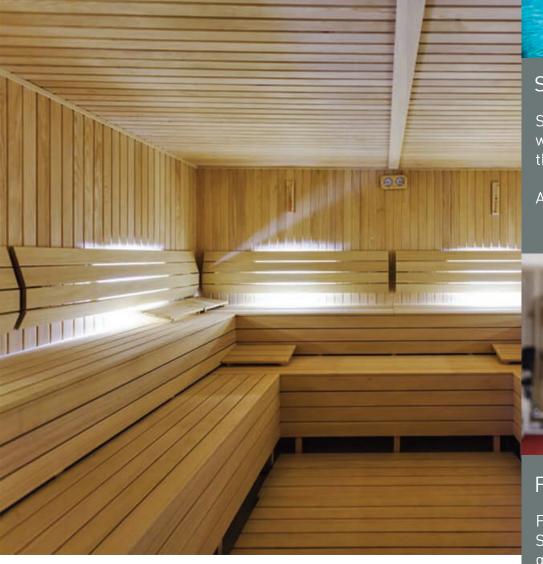

#### FITNESS CENTER

Facilitated GYM area and Dedicated Sauna latest equipments for both gents and ladies

137 m2 area