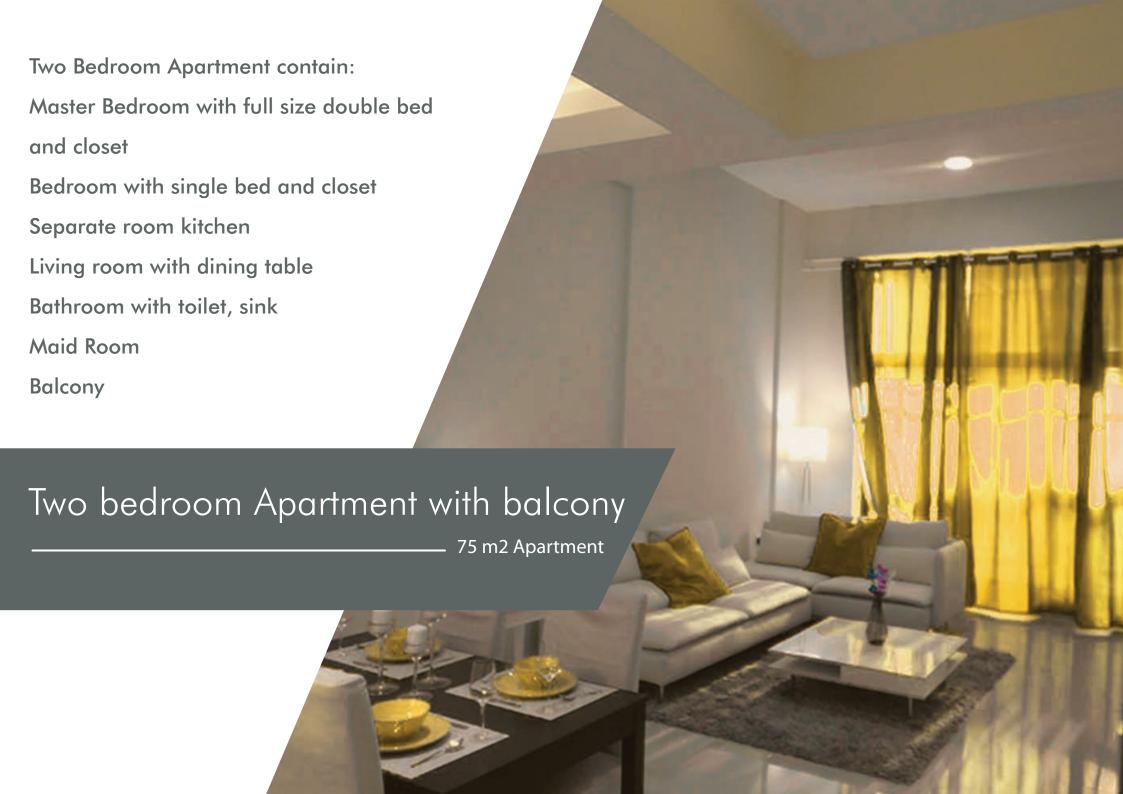

## Two Bedroom Apartment

Apartment with Balcony

### TYPE A

Area in Sq.m

Unit : 077

Balcony: 051

Total: 128

### TYPE B

Area in Sq.m

Unit : 110

Balcony: 040

Total : 150