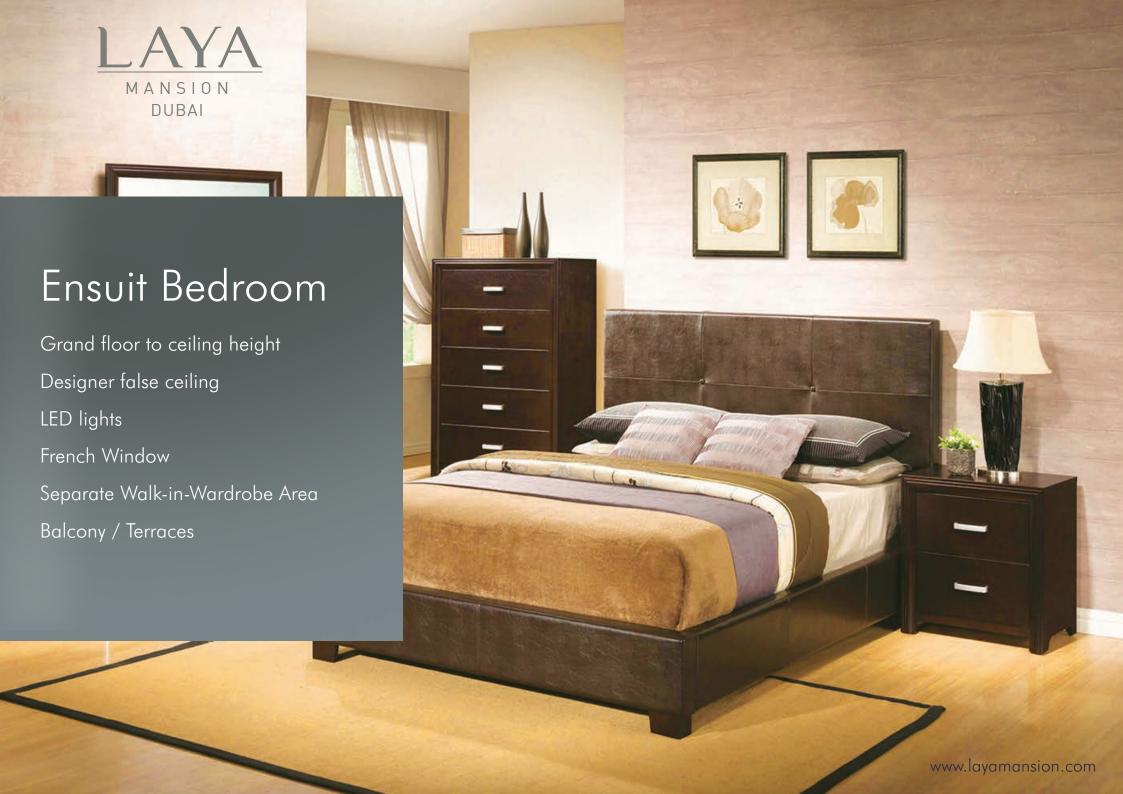

## Living Room

Grand Floor to Ceiling Height
Virtified Double Glazed Flooring
Designer Flase Ceiling
LED Lights
French Window
Landscaped Balcony/Terrace
Entrance Lobby