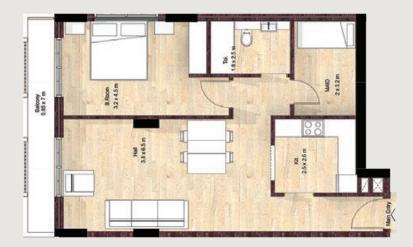

### TYPE A

Area in Sq.m

Unit : 077

Balcony: 051

Total: 128

### TYPE B

Area in Sq.m

Unit : 110

Balcony: 040

Total : 150