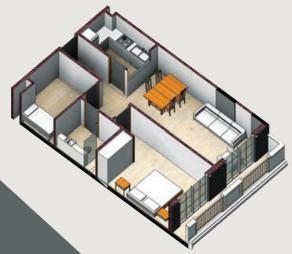

### TYPE A

Area in Sq.m

Unit : 077

Balcony: 051

Total: 128

### TYPE B

Area in Sq.m

Unit : 110

Balcony: 040

Total : 150