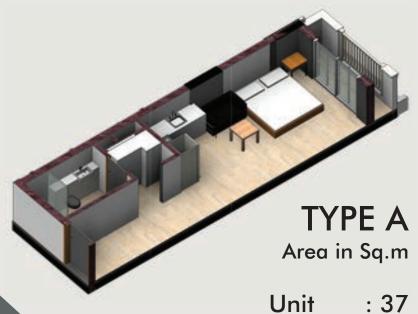

# One Bedroom Apartment

Apartment with Balcony

TYPE A

Area in Sq.m

Unit : 61

Balcony: 06

Total: 67

Area in Sq.m

Unit : 68

Balcony: 07

Total : 75