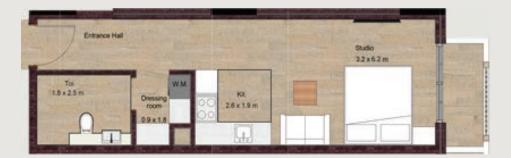

# Studio Apartment

40 m2 Apartment with balcony

**Apartment Studio Contain:** 

Full Size Double Bed

open Kitchen

Bathroom including toilet, sink

Full service provided within the building

Nice View pool or to JVC

## Studio Apartment

Apartment with Balcony

Balcony

**Total** 

: 04

: 41

: 36.5

Balcony