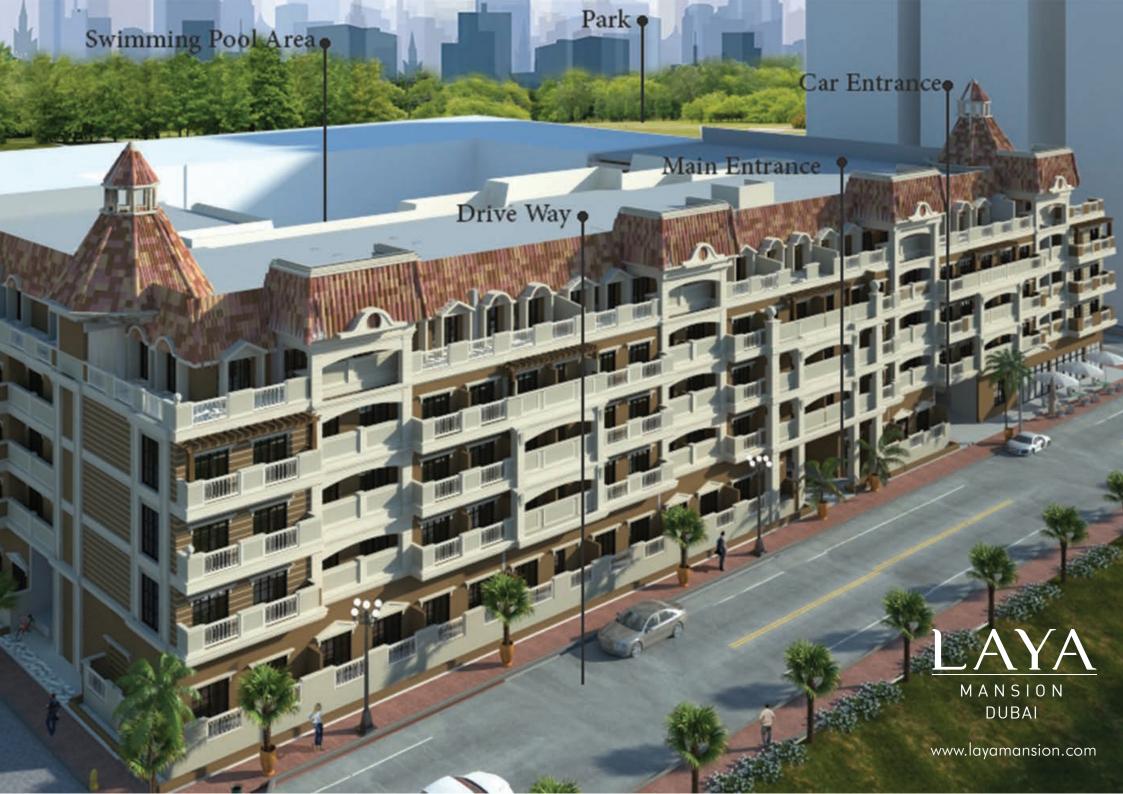

#### **SWIMMING POOL**

Semi-Private pool in the first floor with the easy access from the inside the building

Area 124 m2

Jogging track systems are designed for application over properly prepared small rubber based

Area 200 m long