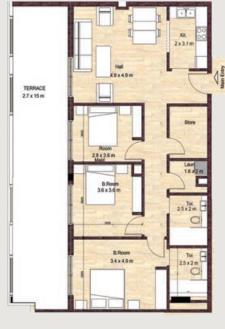

### One Bedroom Apartment

75 m2 Apartment

One Bedroom Apartment contain:

Master Bedroom with full size

double bed and closet.

Bedroom with single bed and closet.

Full Kitchen.

Living room with dining table.

Bathroom with toilet, sink, Balcony

Our signature steps are made in our imposing designs reeking with luxury and creating ornamentally stylised aura spell over the full complex

LAYA
MANSION
DUBAI

www.layamansion.com

# One Bedroom Apartment

Apartment with Balcony

TYPE A

Area in Sq.m

Unit : 61

Balcony: 06

Total: 67

Area in Sq.m

Unit : 68

Balcony: 07

Total : 75