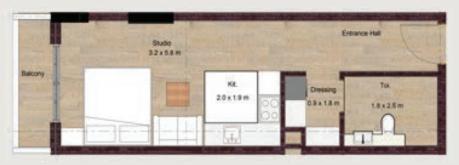

# Studio Apartment

40 m2 Apartment with balcony

**Apartment Studio Contain:** 

Full Size Double Bed

open Kitchen

Bathroom including toilet, sink

Full service provided within the building

Nice View pool or to JVC

## Studio Apartment

Apartment with Balcony

Balcony

**Total** 

: 04

: 41

: 36.5

Balcony