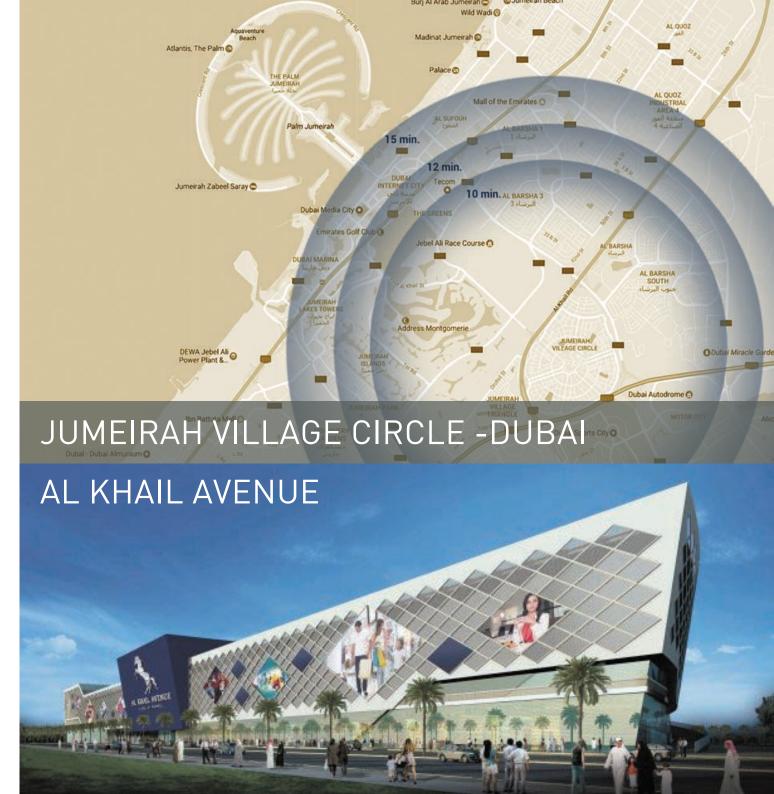

### LOCATION

Jumeirah Village is a residential and commercial community featuring a mixture of Arabic and Mediterranean villas and stylish townhouses. Covering two distinct areas - the Triangle and the Circle - Jumeirah Village comprises a variety of residences, offices, commercial, retail, and leisure facilities, spread over 811 hectares. Jumeirah Village offers residents a real sense of community living. Coming soon to Jumeirah Village are two new Nakheel retail developments: Al Khail Avenue at Jumeirah Village Triangle and The Circle Mall at Jumeirah Village Circle.

### **CLOSE PROXIMITY TO**

Supermarkets School

Parks Restaurants

Banks Mosque