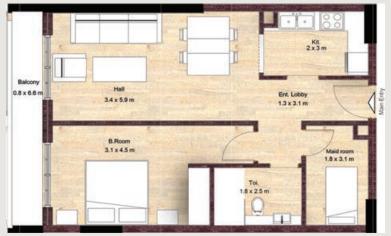

# One Bedroom Apartment

Apartment with Balcony

TYPE A

Area in Sq.m

Unit : 61

Balcony: 06

Total: 67

Area in Sq.m

Unit : 68

Balcony: 07

Total : 75