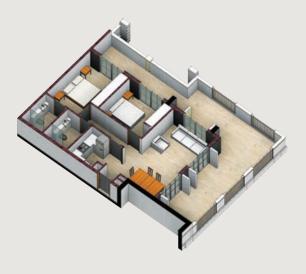

## Two Bedroom Apartment

Apartment with Balcony

### TYPE A

Area in Sq.m

Unit : 077

Balcony: 051

Total: 128

### TYPE B

Area in Sq.m

Unit : 110

Balcony: 040

Total : 150