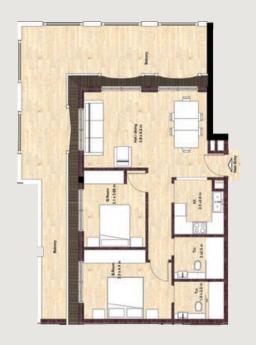

## Two Bedroom Apartment

Apartment with Balcony

### TYPE A

Area in Sq.m

Unit : 077

Balcony: 051

Total: 128

### TYPE B

Area in Sq.m

Unit : 110

Balcony: 040

Total : 150