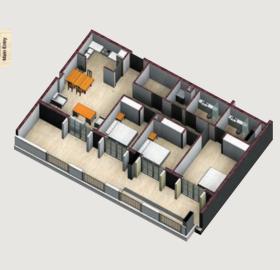

### One Bedroom Apartment

75 m2 Apartment

One Bedroom Apartment contain:

Master Bedroom with full size

double bed and closet.

Bedroom with single bed and closet.

Full Kitchen.

Living room with dining table.

Bathroom with toilet, sink, Balcony

Our signature steps are made in our imposing designs reeking with luxury and creating ornamentally stylised aura spell over the full complex

LAYA
MANSION
DUBAI

www.layamansion.com

# One Bedroom Apartment

Apartment with Balcony

TYPE A

Area in Sq.m

Unit : 61

Balcony: 06

Total: 67

Area in Sq.m

Unit : 68

Balcony: 07

Total : 75