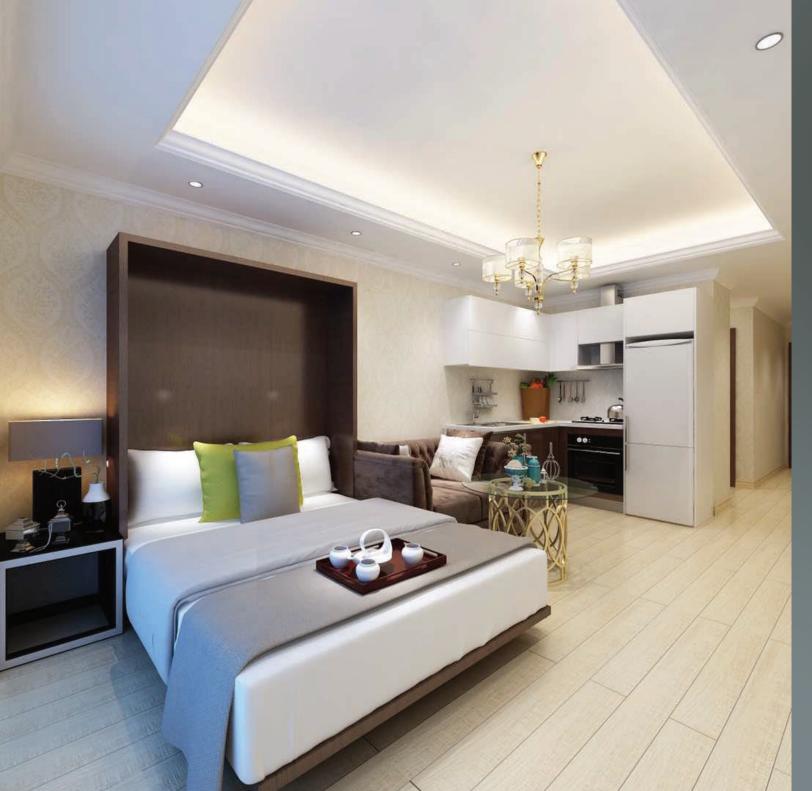

# Studio Apartment

40 m2 Apartment with balcony

**Apartment Studio Contain:** 

Full Size Double Bed

open Kitchen

Bathroom including toilet, sink

Full service provided within the building

Nice View pool or to JVC