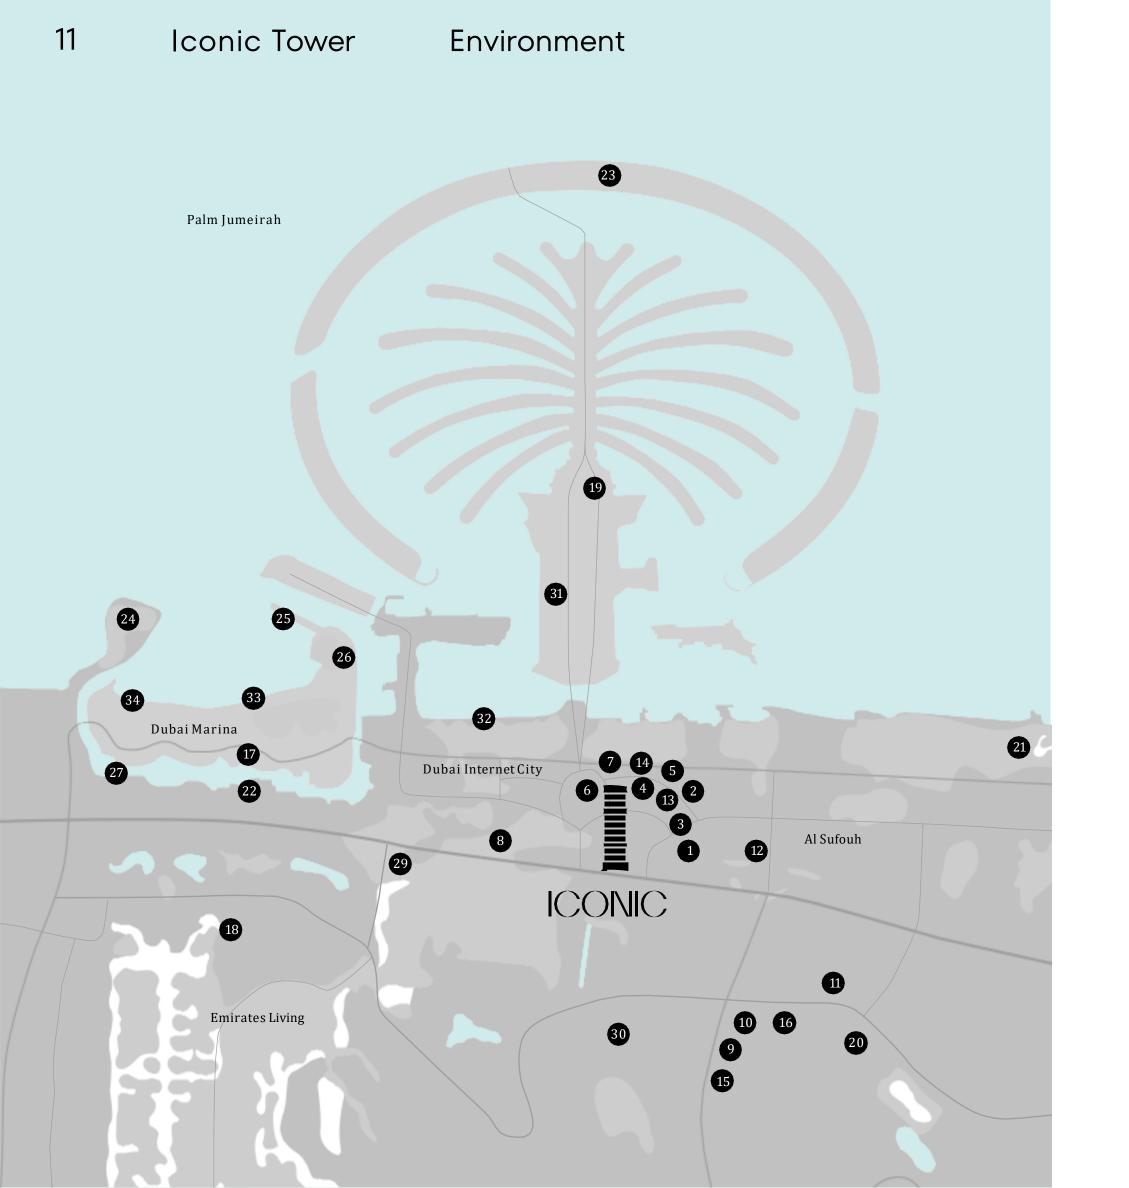

### Beach

- l Palm West Beach
- 32 Private Beach
- 33 JBR Beach
- 34 Marina Beach

5 minutes by car to Palm Jumeirah

25 minutes by car to Downtown Dubai

14

9 minutes by car to Dubai Golf Club

11 minutes by car to Jebel Ali Horse Race Course