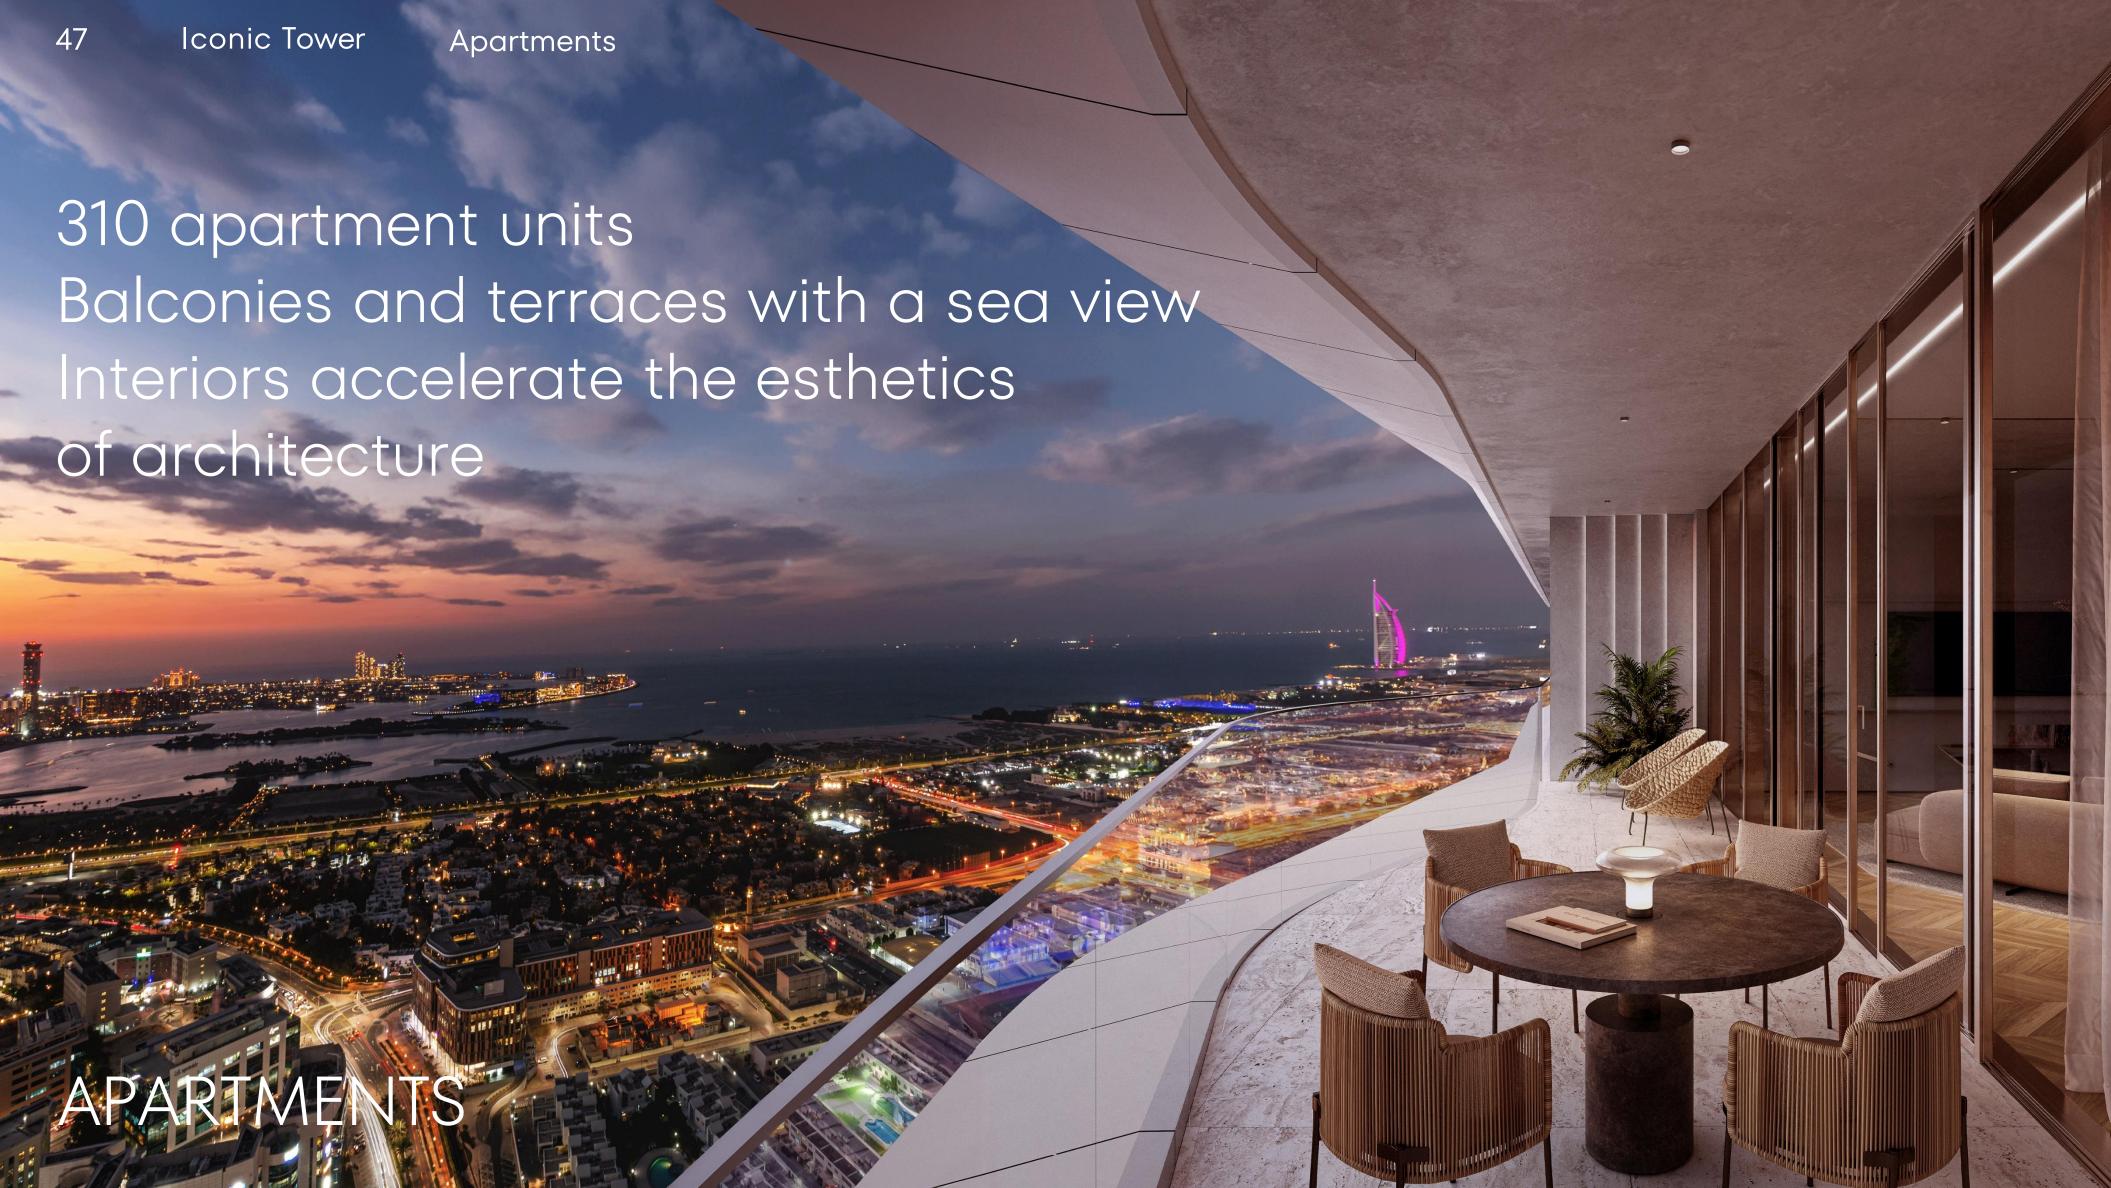

# ABOUT THE PROJECT

Exceptional tower G+66 Floors

310 apartments (1-4 bedroom)1 penthouse2 sky-apartments

423 parking spaces
VIP parking-boxes with A/C

2 floors with exclusive amenities

Future dominant in Dubai Internet City