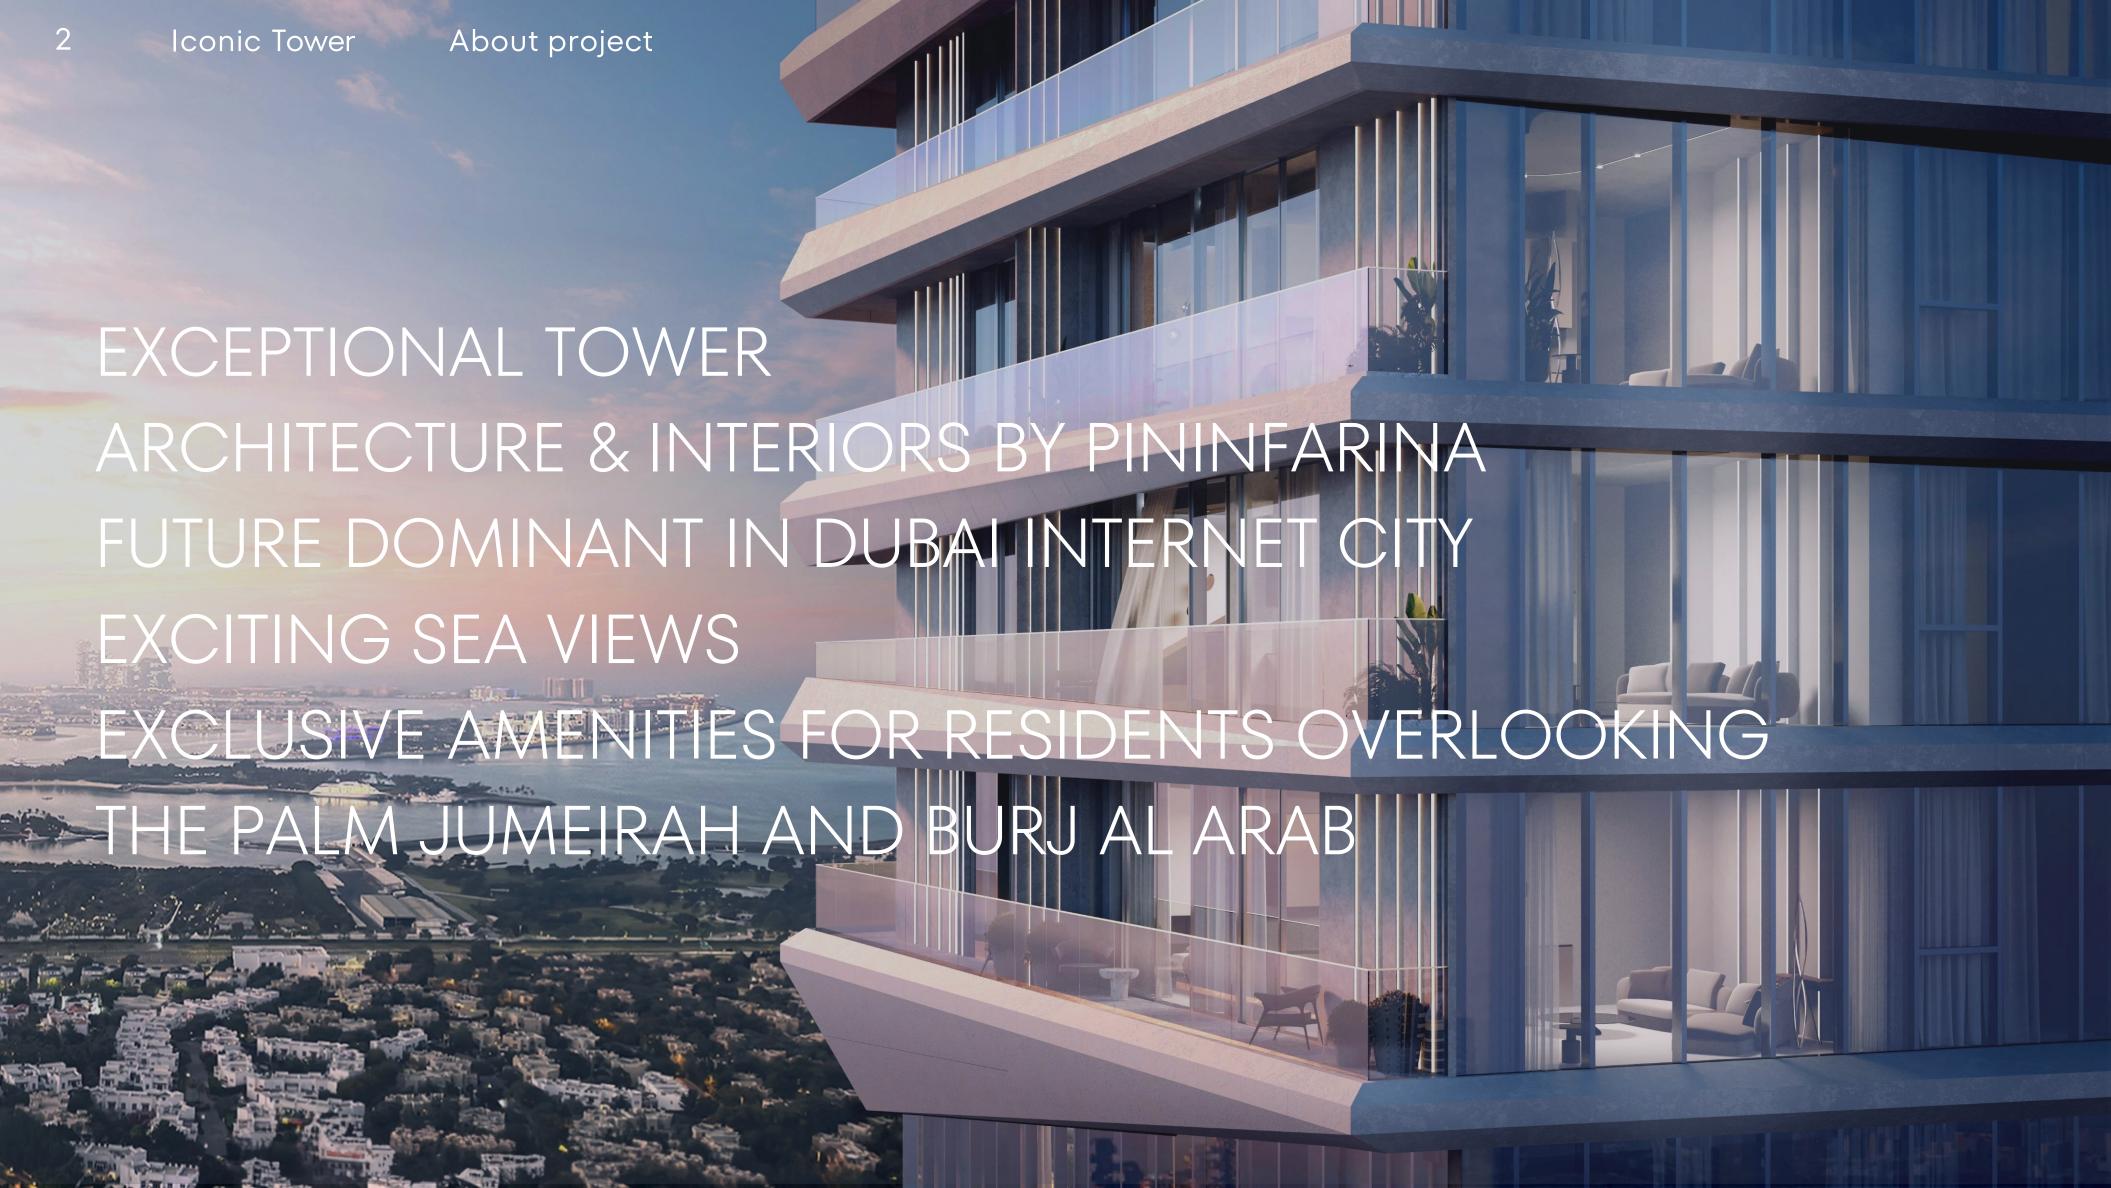

# ABOUT THE PROJECT

Exceptional tower G+66 Floors

310 apartments (1-4 bedroom)1 penthouse2 sky-apartments

423 parking spaces
VIP parking-boxes with A/C

2 floors with exclusive amenities

Future dominant in Dubai Internet City

Delivery date 3Q 2027

60

6

**Tower Floors** 

Podium Floors

PENTHOUSE

PREMIUM RESIDENCE

RESIDENCES FLOOR