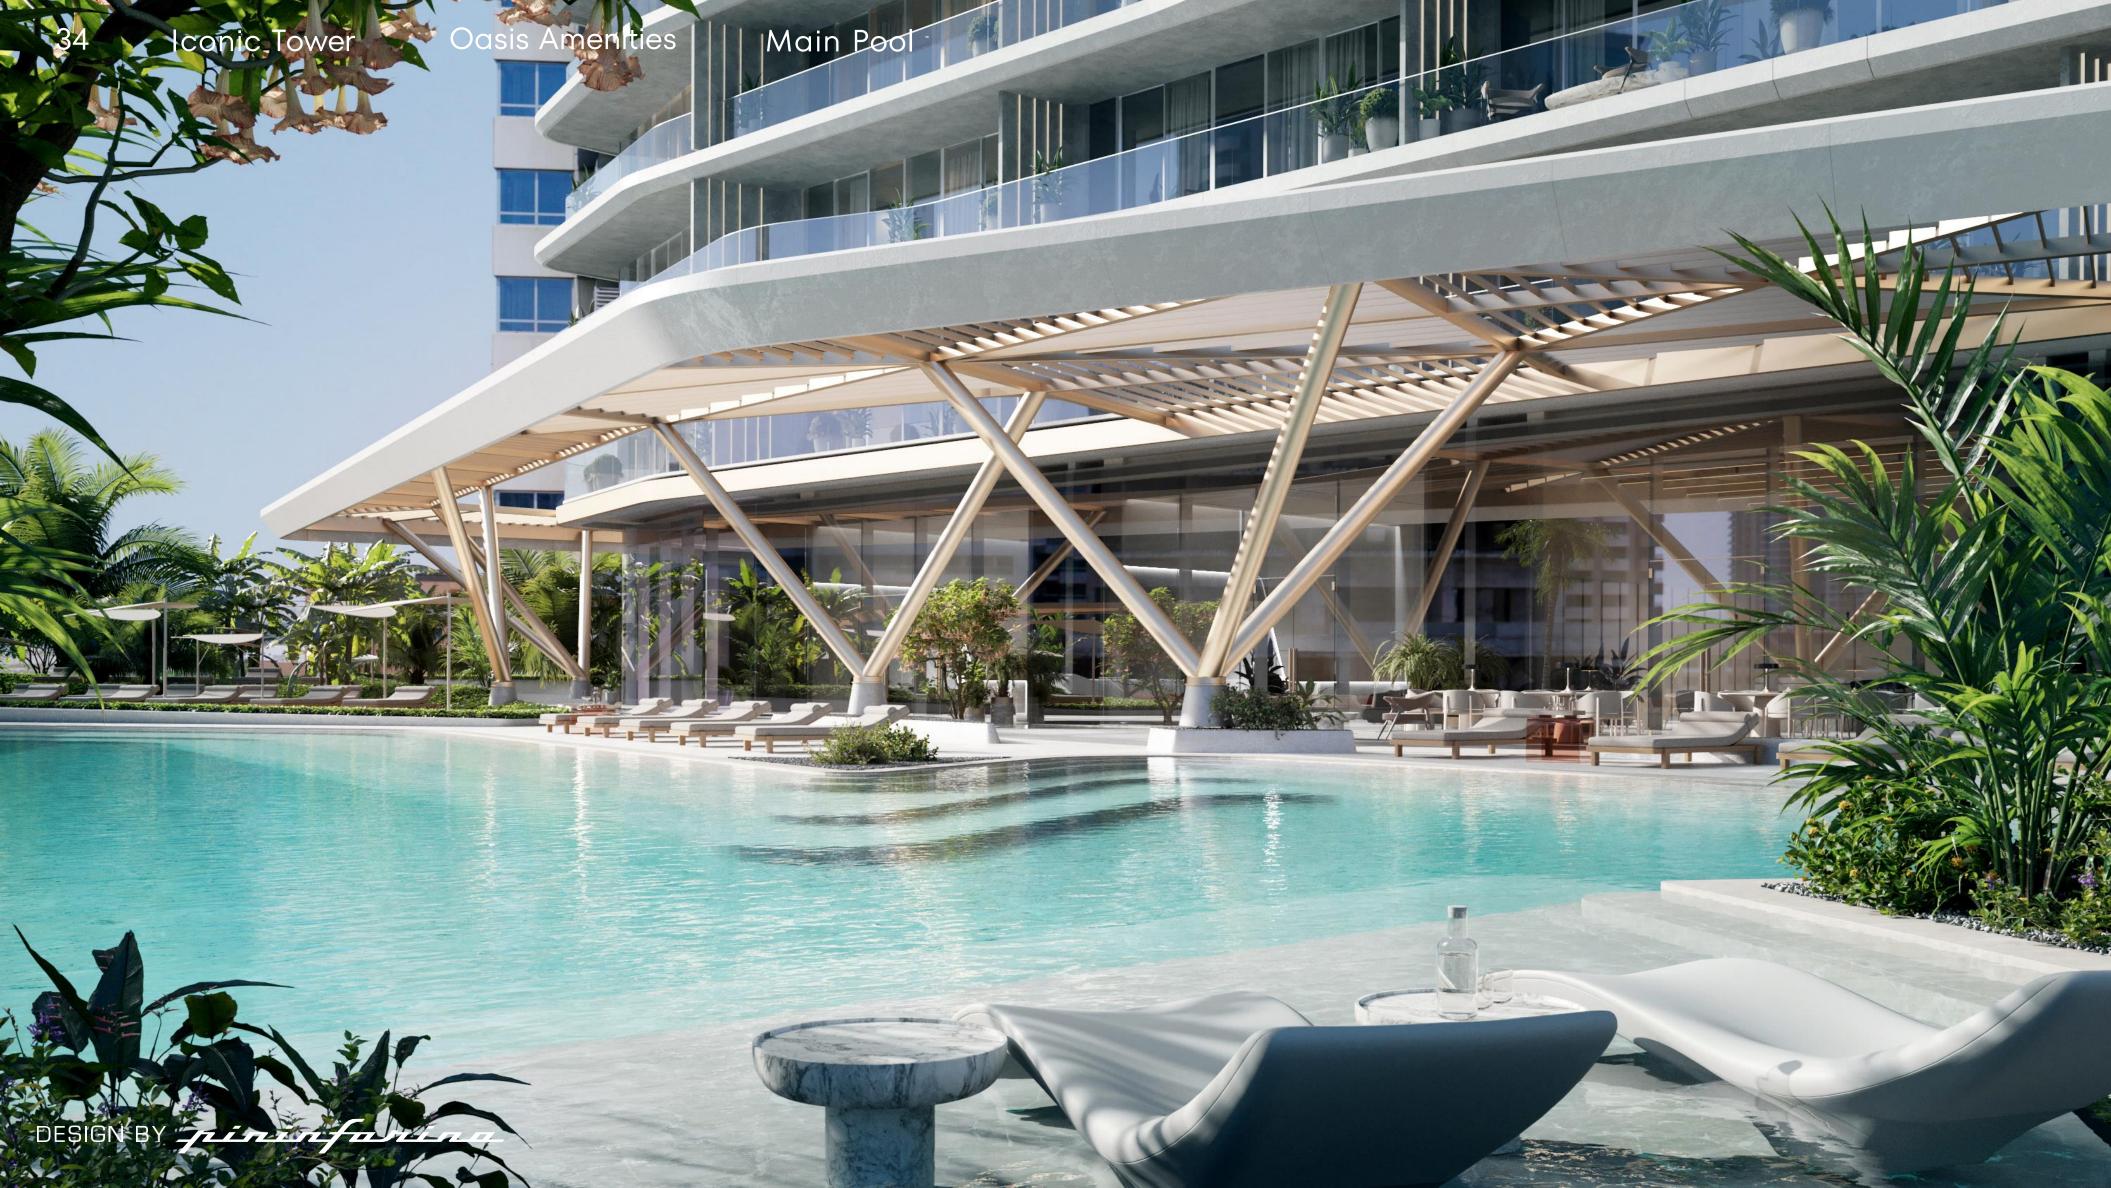

# SKY AMENITIES

Infinity Pool Overlooking The Sea Lounge Bar & Outdoor Terraces Jacuzzi, Sauna & Steam Baths

# OASIS AMENITIES

- 1. Cinema room
- 2. Kids play area
- 3. Dining room / Outdoor BBQ
- 4. Reception & Lounge
- 5. Equipped gym
- 6. Yoga practice studio

Design Feature #002

Ceilings in yoga spaces allows to hide hammock mounts for the fly yoga classes

### SKY AMENITIES

- 1. Entrance
- 2. Spa
- 3. Pool deck lounge
- 4. Infinity pool
- 5. Lounge & relax area
- 6. Lounge bar

DESIGN BY pininfarina

46

Design Feature #003

Kitchens can be easily separated from living rooms via glass dividers.