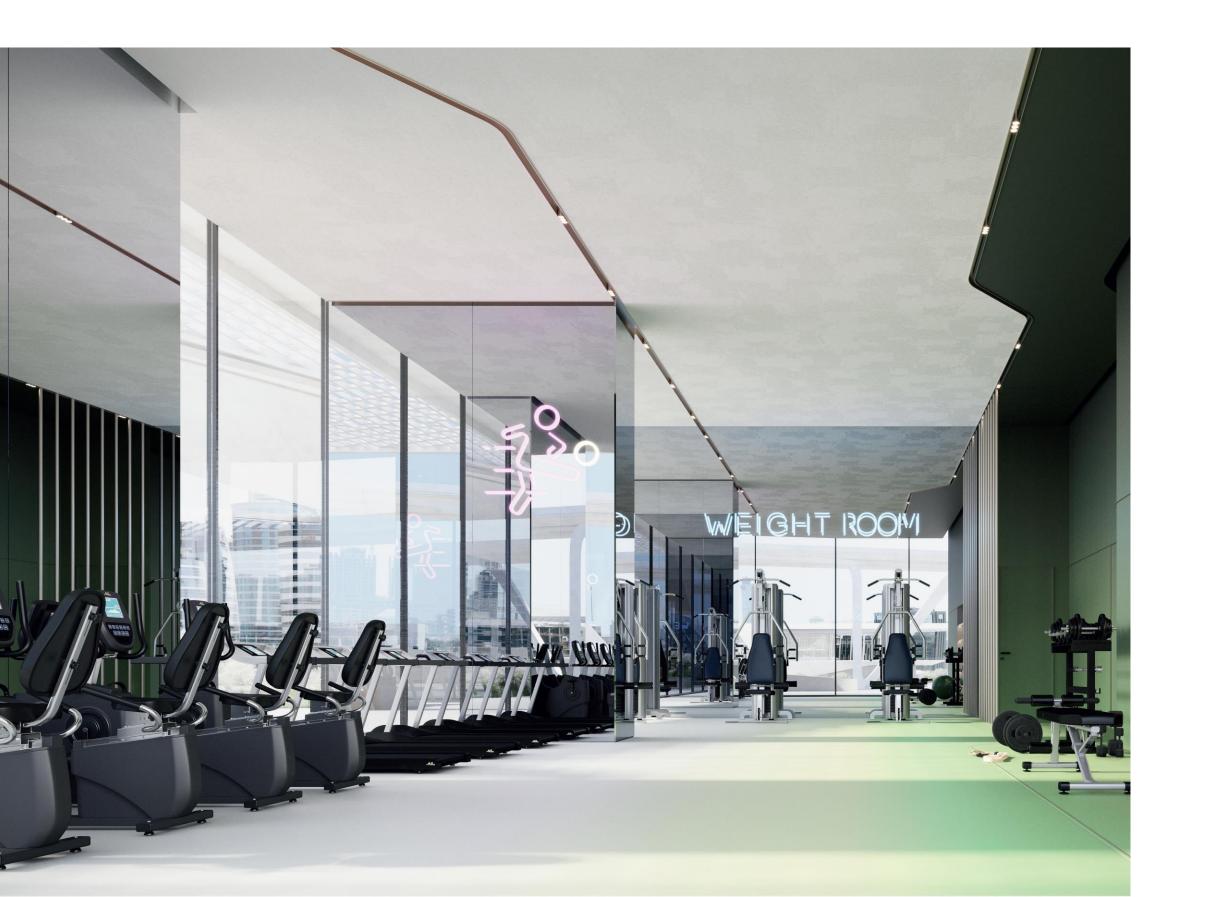

31

Kids Play Area & Kids Pool Main Pool & Bar Private Lounge & Dining Room Yoga Practice Areas & Equipped Gym Private Cinema

# OASIS AMENITIES

- 1. Cinema room
- 2. Kids play area
- 3. Dining room / Outdoor BBQ
- 4. Reception & Lounge
- 5. Equipped gym
- 6. Yoga practice studio

Design Feature #002

Ceilings in yoga spaces allows to hide hammock mounts for the fly yoga classes