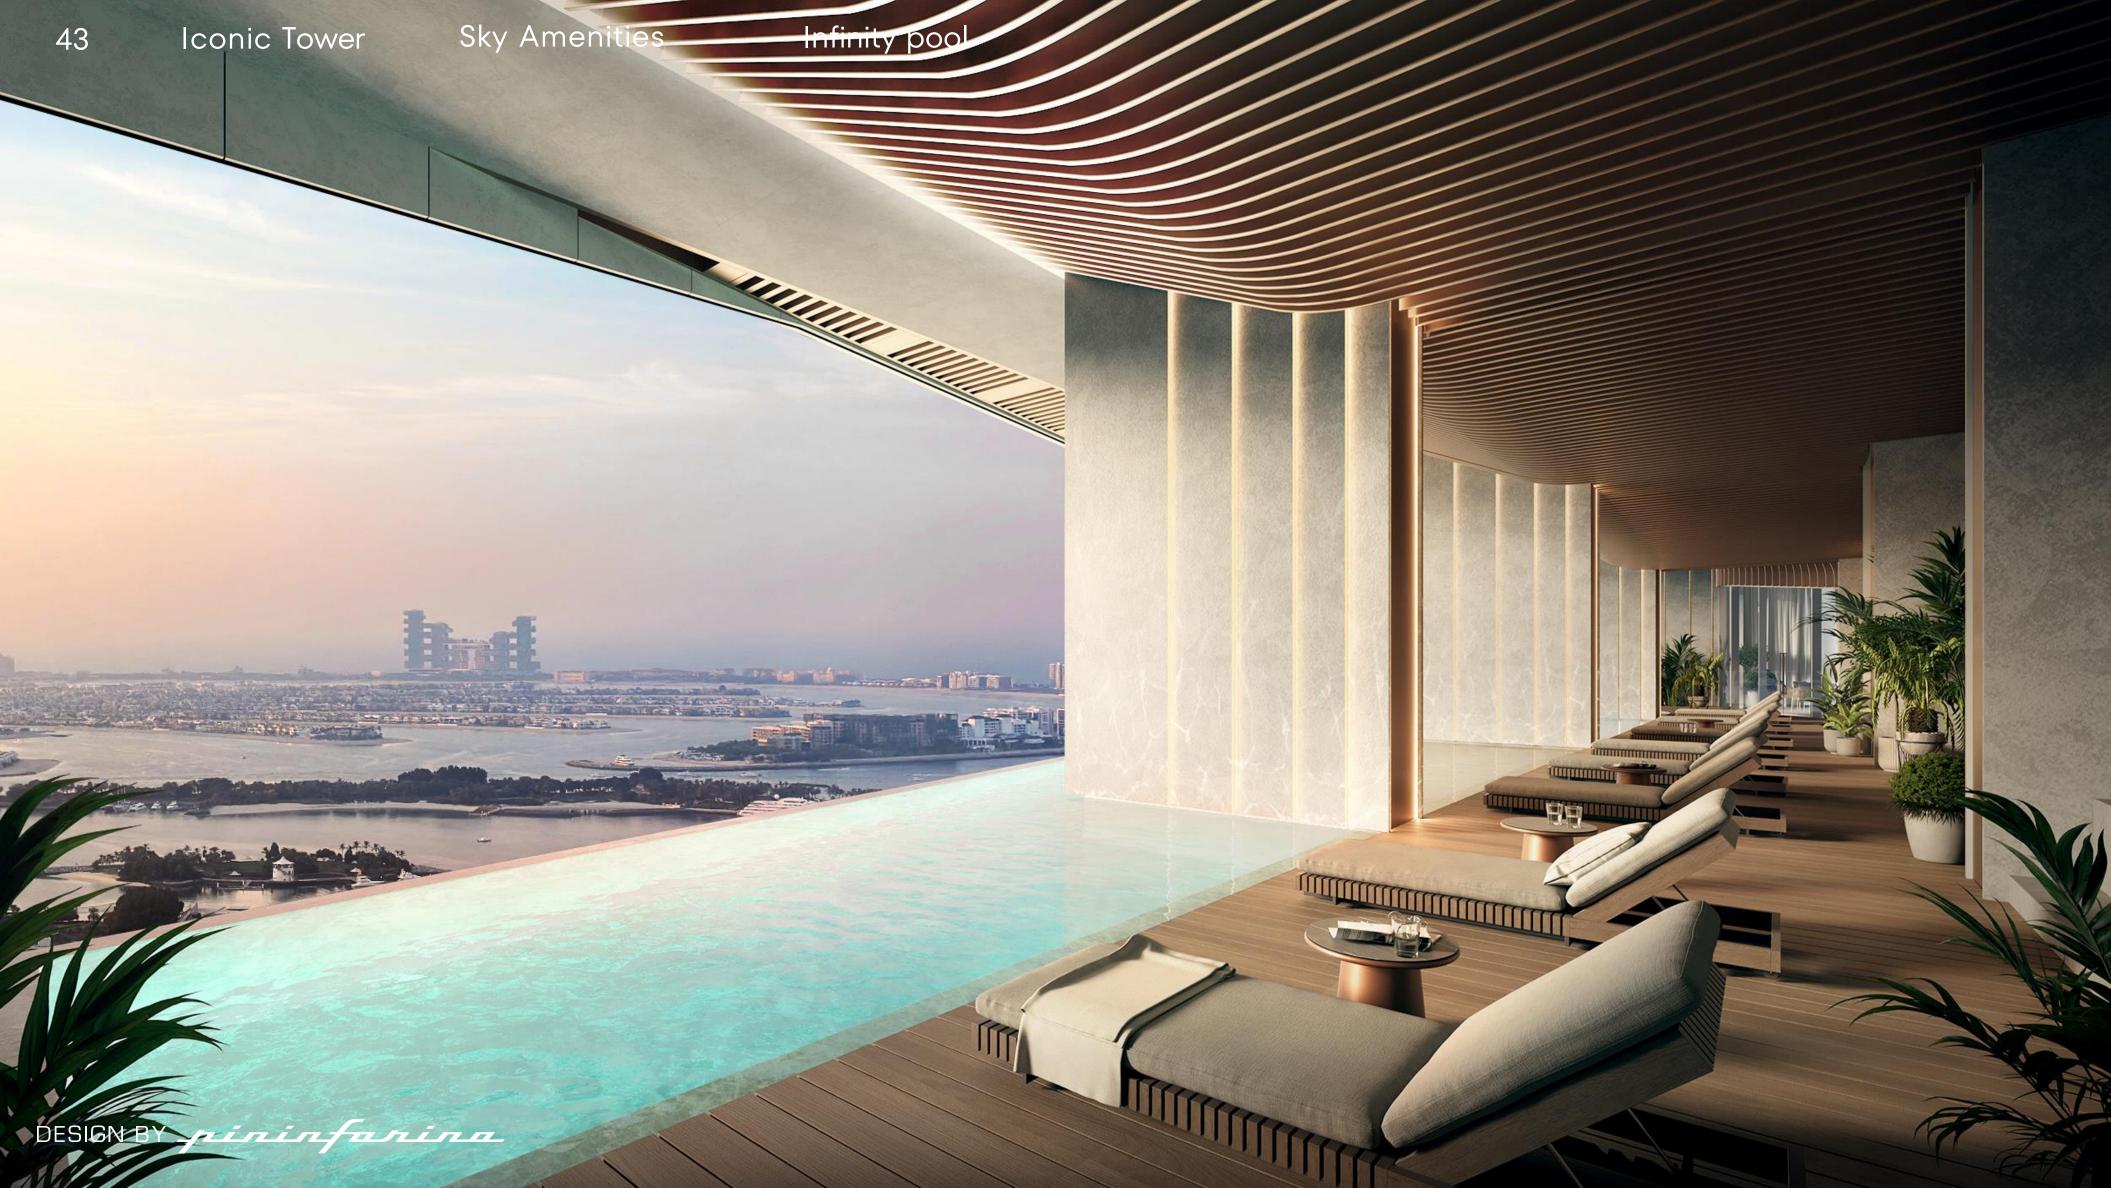

# SKY AMENITIES

Infinity Pool Overlooking The Sea Lounge Bar & Outdoor Terraces Jacuzzi, Sauna & Steam Baths

### SKY AMENITIES

- 1. Entrance
- 2. Spa
- 3. Pool deck lounge
- 4. Infinity pool
- 5. Lounge & relax area
- 6. Lounge bar

DESIGN BY pininfarina

46

Design Feature #003

Kitchens can be easily separated from living rooms via glass dividers.