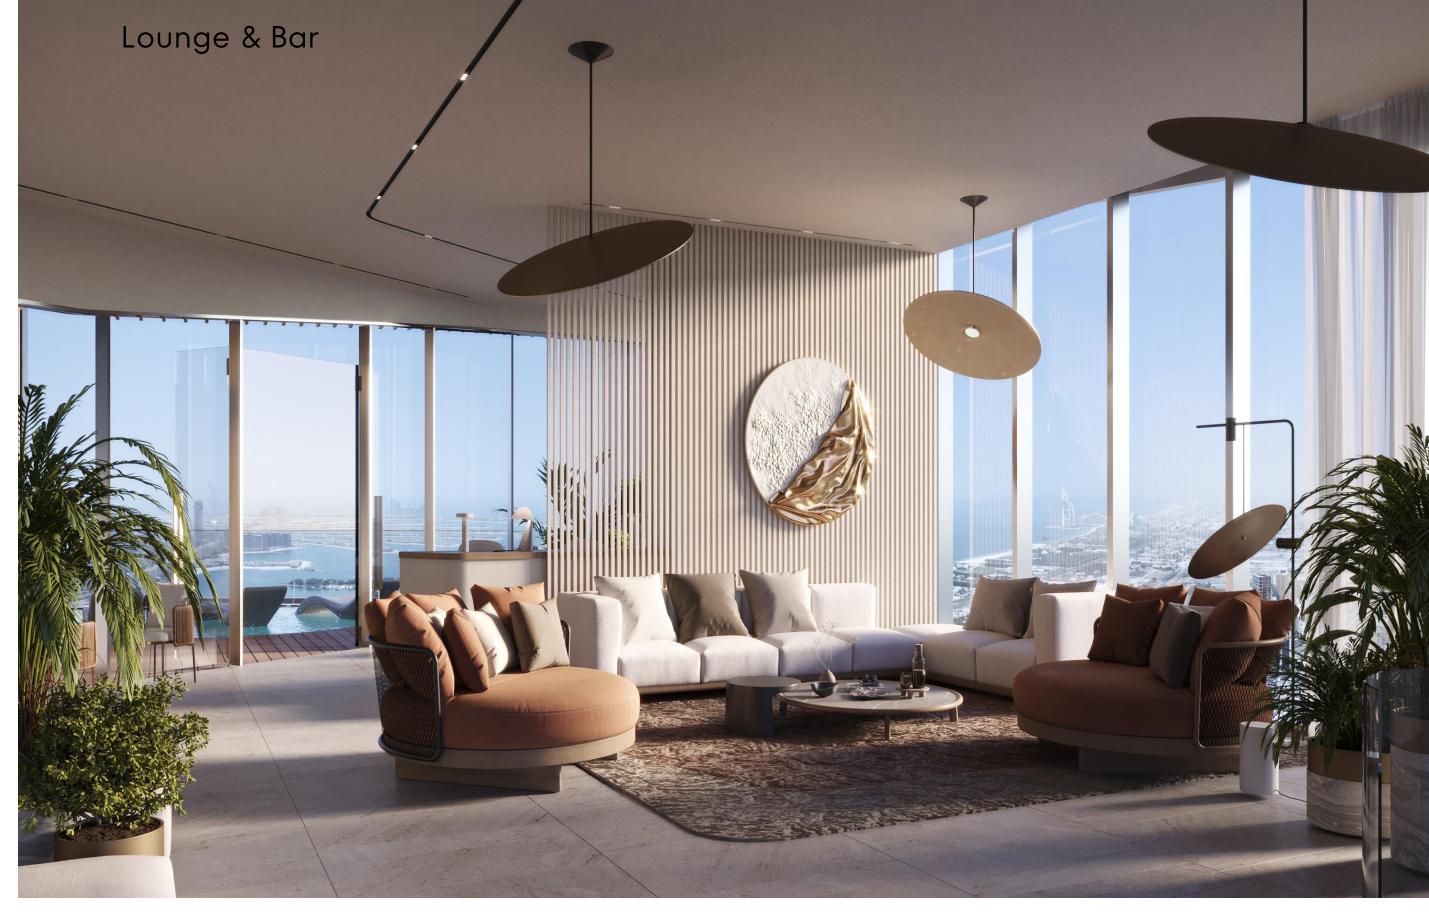

# SKY AMENITIES

Infinity Pool Overlooking The Sea Lounge Bar & Outdoor Terraces Jacuzzi, Sauna & Steam Baths

### SKY AMENITIES

- 1. Entrance
- 2. Spa
- 3. Pool deck lounge
- 4. Infinity pool
- 5. Lounge & relax area
- 6. Lounge bar

DESIGN BY pininfarina

46

Design Feature #003

Kitchens can be easily separated from living rooms via glass dividers.