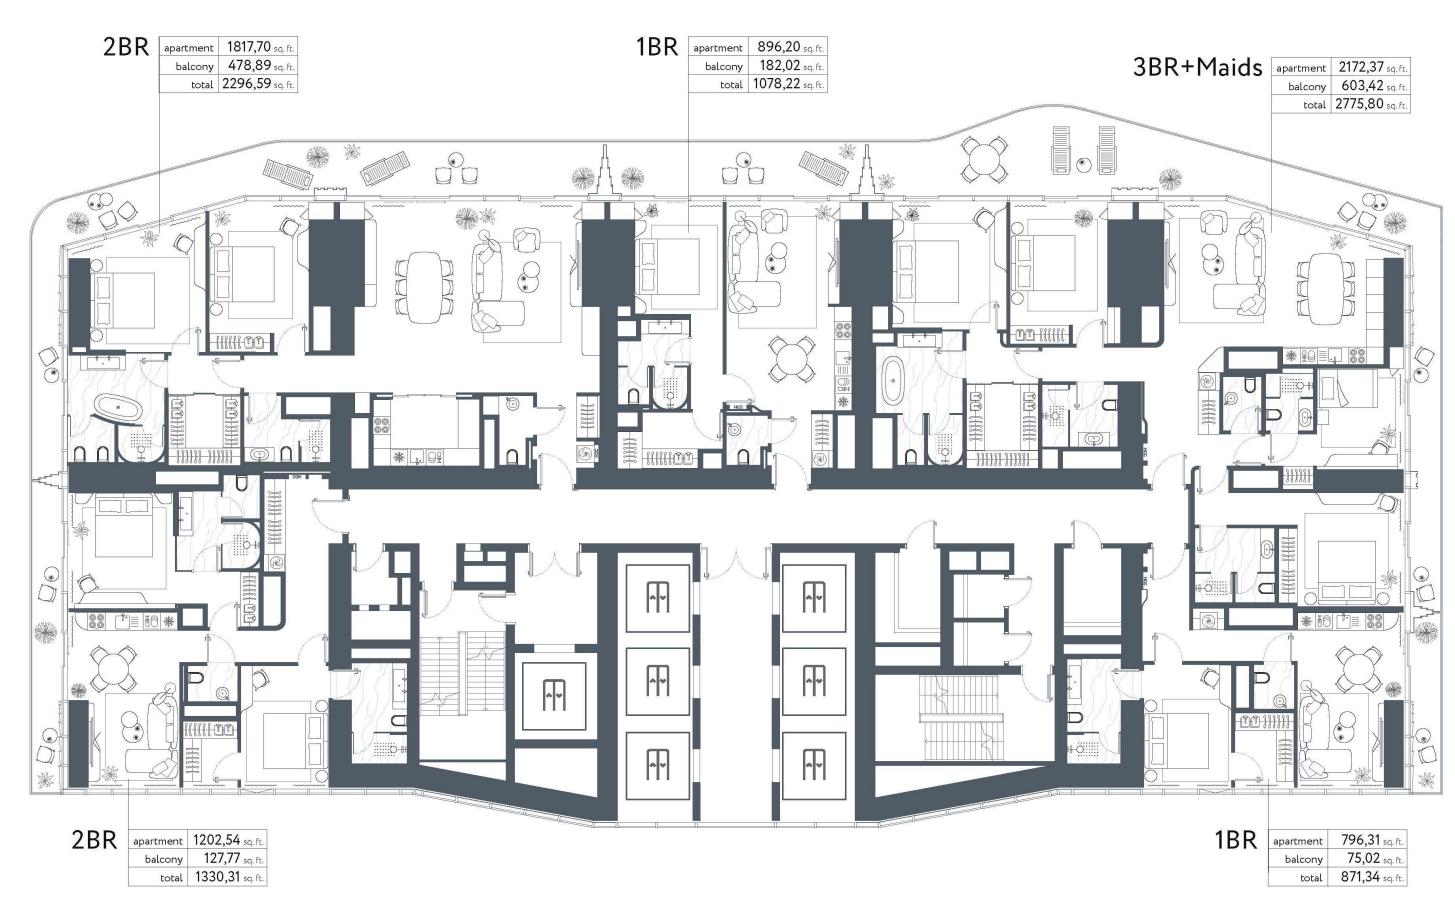

Apartments

Floor Plan

# RESIDENTIAL FLOORS

TIER 2.2 – TYPE C FLOOR 27

Apartments

Floor Plan