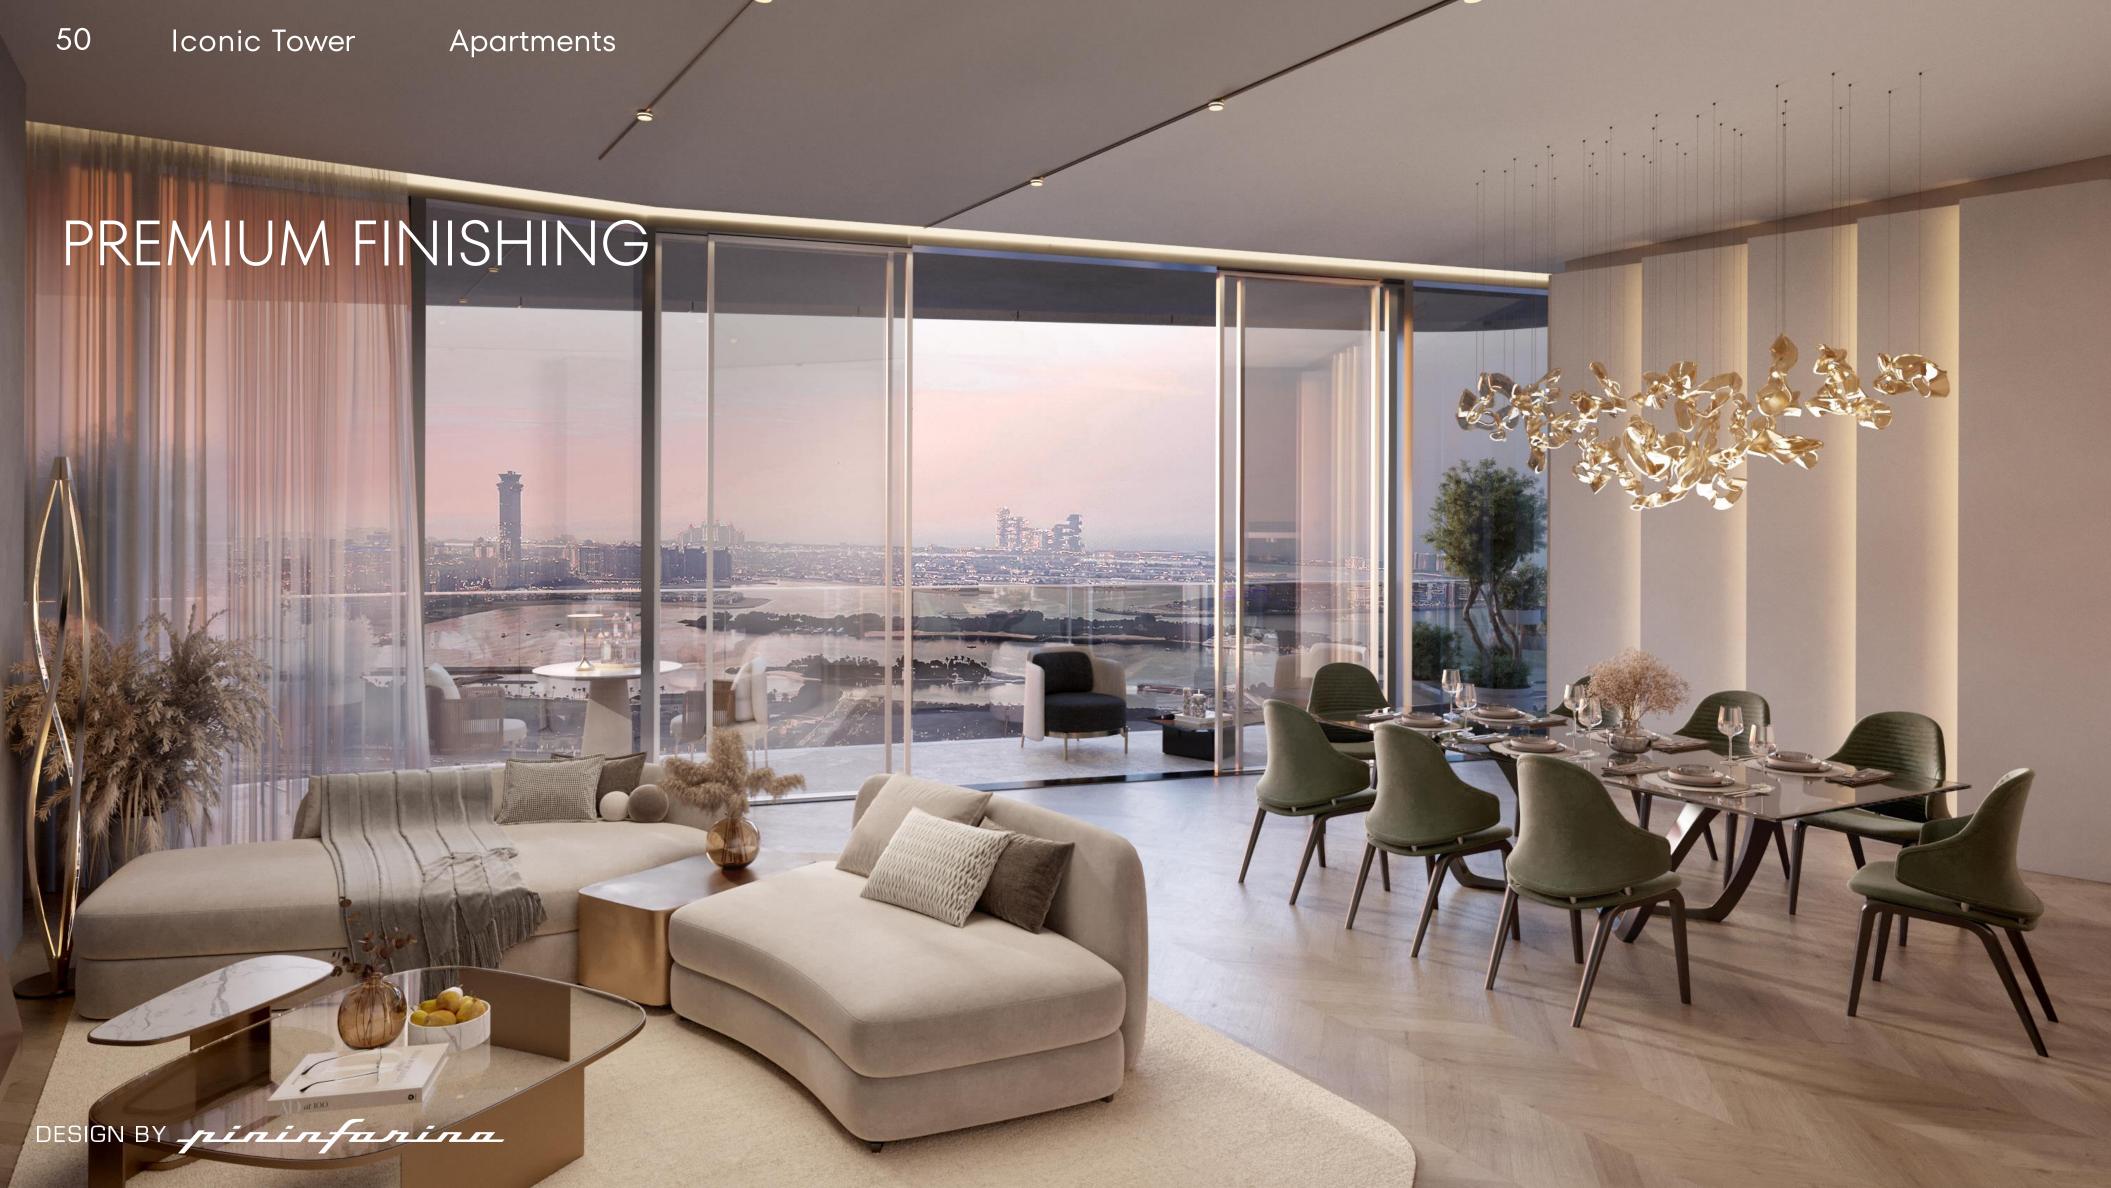

# TECHNOLOGIES FOR ELEVATED LIFE QUALITY

# ■ ENHANCED SOUNDPROOFING

Significantly reduces noise pollution with acoustic glass & glazing system, additional acoustic layers in inter-apartment spaces.

# ■ HEATED BATHROOM FLOORS

An advanced solution for premium interiors. Heated floors in the bathrooms ensure dryness and luxurious comfort.