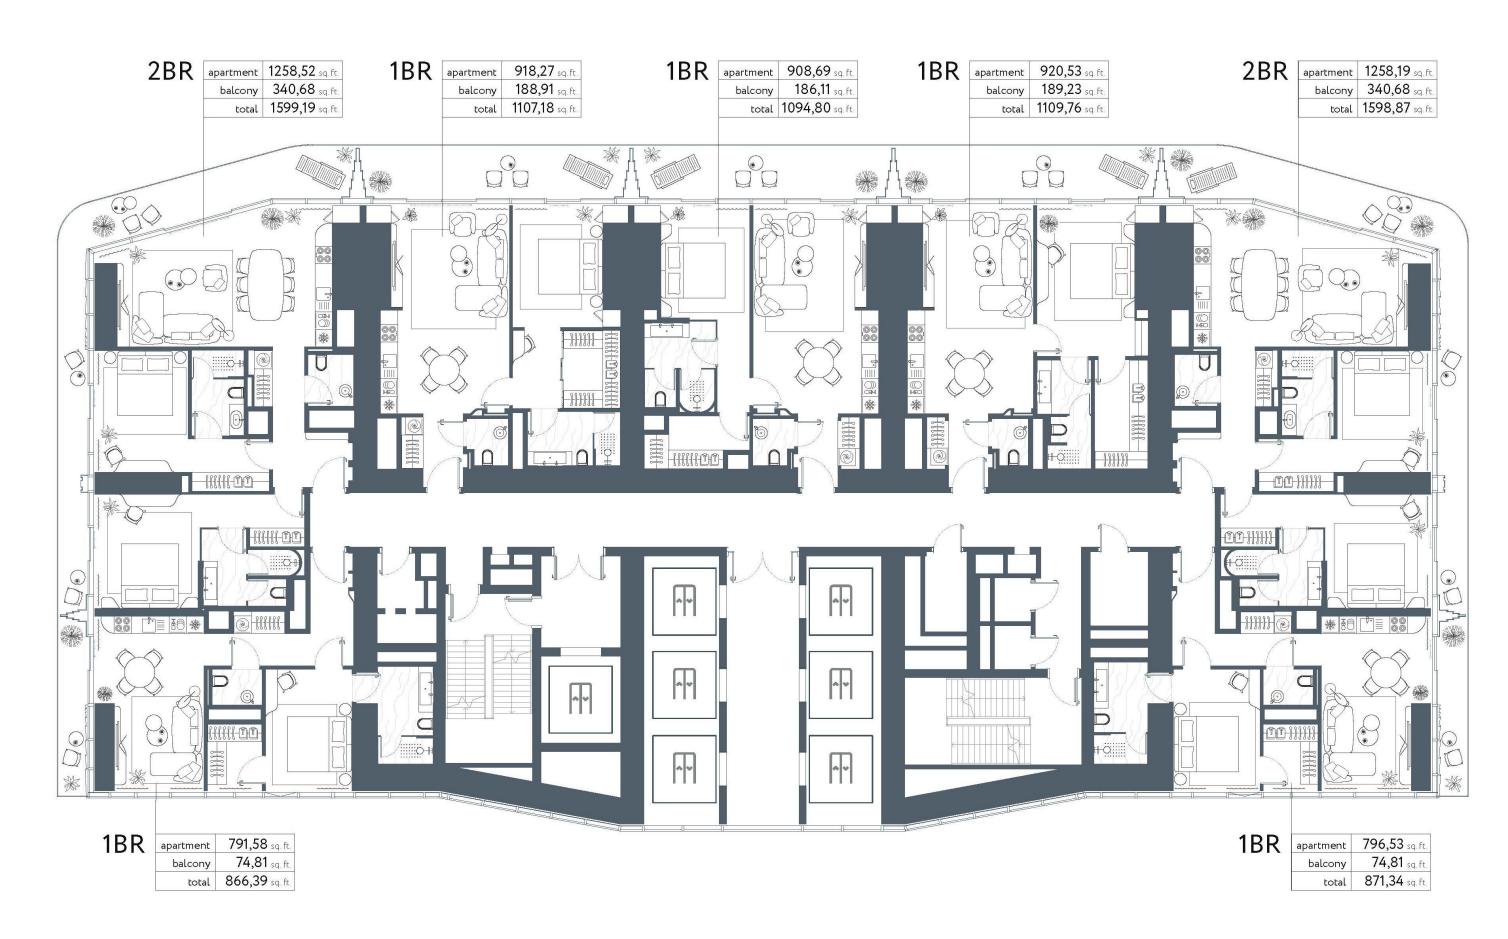

a Practice Areas & Equipped Gym Private Cinema

# SKY AMENITIES

Infinity Pool Overlooking The Sea Lounge Bar & Outdoor Terraces Jacuzzi, Sauna & Steam Baths



# OASIS AMENITIES

- 1. Cinema room
- 2. Kids play area
- 3. Dining room / Outdoor BBQ
- 4. Reception & Lounge
- 5. Equipped gym
- 6. Yoga practice studio





















Design Feature #002

Ceilings in yoga spaces allows to hide hammock mounts for the fly yoga classes





### SKY AMENITIES

- 1. Entrance
- 2. Spa
- 3. Pool deck lounge
- 4. Infinity pool
- 5. Lounge & relax area
- 6. Lounge bar















DESIGN BY pininfarina



46













Design Feature #003

Kitchens can be easily separated from living rooms via glass dividers.











Apartments

Floor Plan



# RESIDENTIAL FLOORS

TIER 1 – TYPE A FLOOR 2







# RESIDENTIAL FLOORS

TIER 2.2 – TYPE C FLOOR 27





Apartments

Floor Plan



### RESIDENTIAL FLOORS

TIER 3.2 – TYPE B FLOOR 50, 52, 54, 56





#### PAYMENT PLAN

| Percent (%) | Paying date                    |
|-------------|--------------------------------|
| 5%          | Booking Deposit                |
| 20%         | SPA Agreement date             |
| 5%          | Within 6 month Agreement date  |
| 5%          | Within 12 month Agreement date |
| 5%          | Within 18 month Agreement date |
| 5%          | Within 24 month Agreement date |
| 5%          | Within 30 month Agreement date |
| 50%         | Handover                       |

### THE PURCHASE PROCESS



#### puninfanina

Since 1930, Pininfarina has had a global reputation as the Italian icon of style, recognized