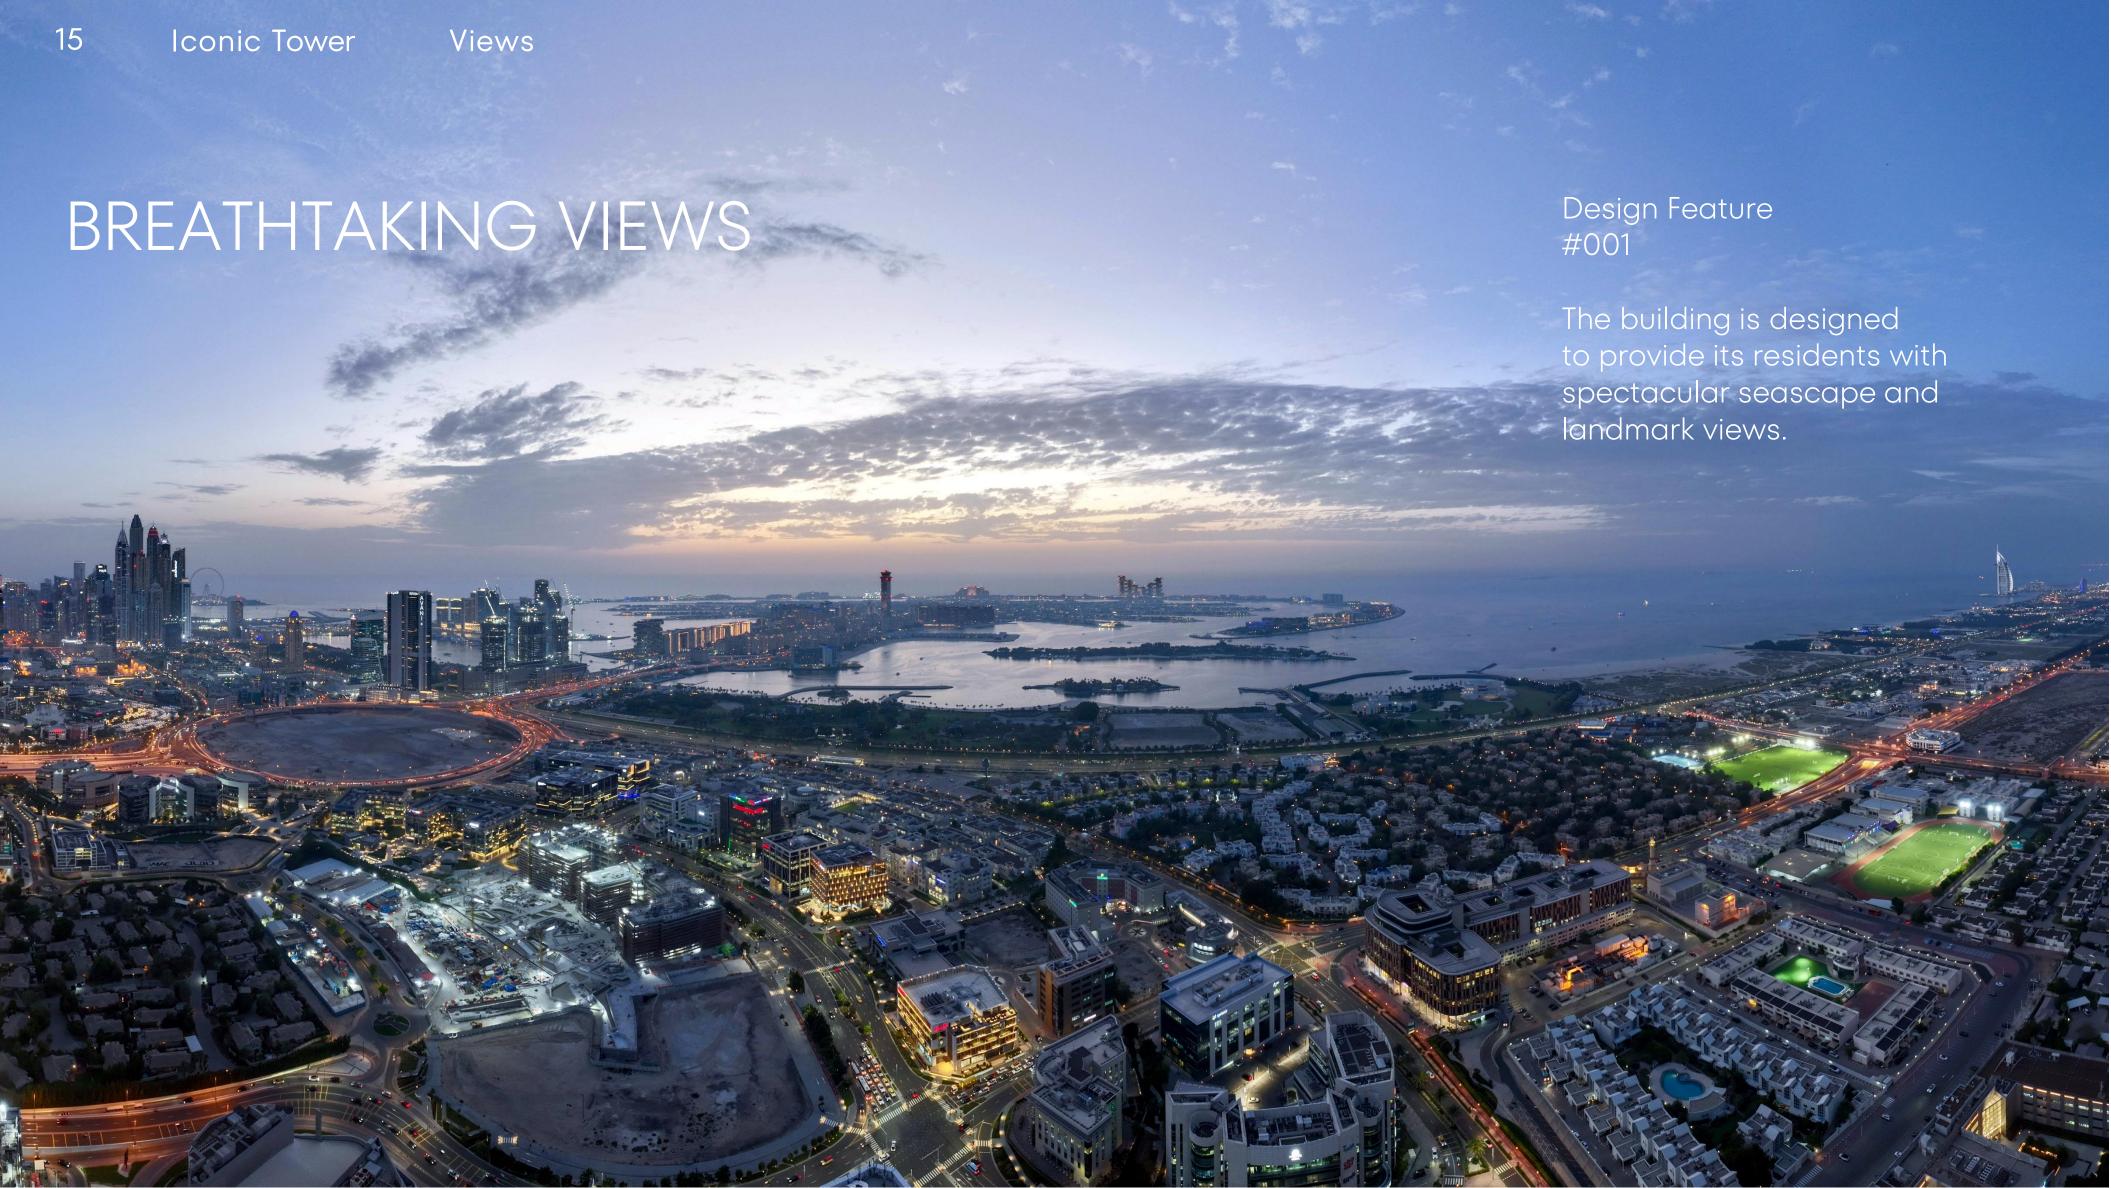

# ABOUT THE PROJECT

Exceptional tower G+66 Floors

310 apartments (1-4 bedroom)1 penthouse2 sky-apartments

423 parking spaces
VIP parking-boxes with A/C

2 floors with exclusive amenities

Future dominant in Dubai Internet City