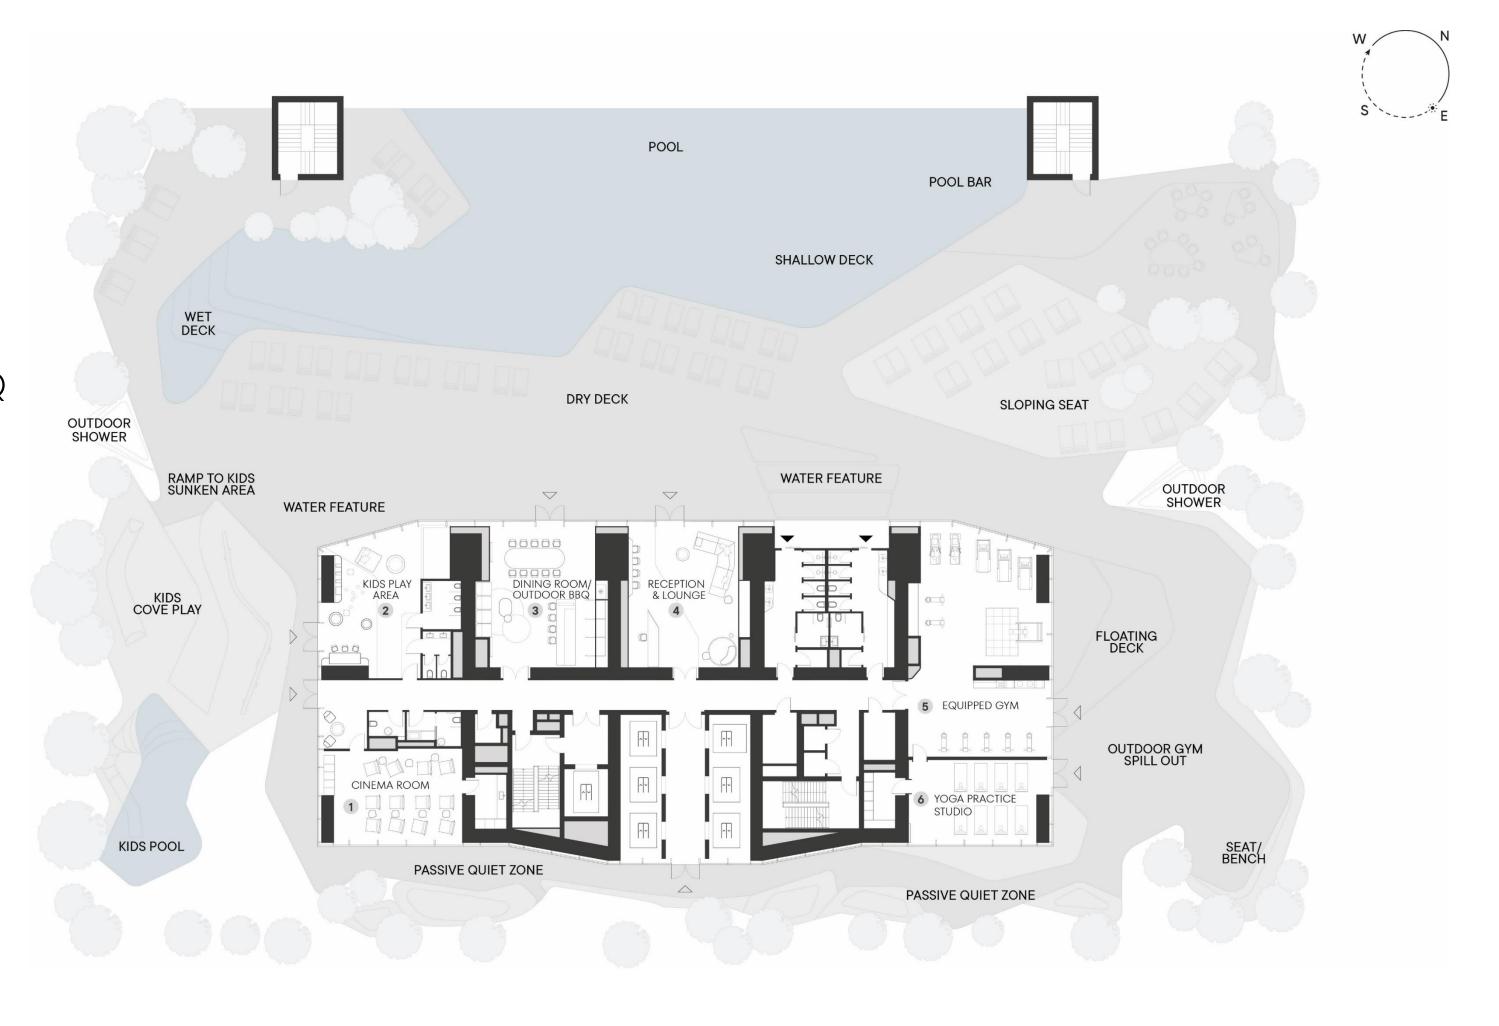

# OASIS AMENITIES

- 1. Cinema room
- 2. Kids play area
- 3. Dining room / Outdoor BBQ
- 4. Reception & Lounge
- 5. Equipped gym
- 6. Yoga practice studio

Design Feature #002

Ceilings in yoga spaces allows to hide hammock mounts for the fly yoga classes