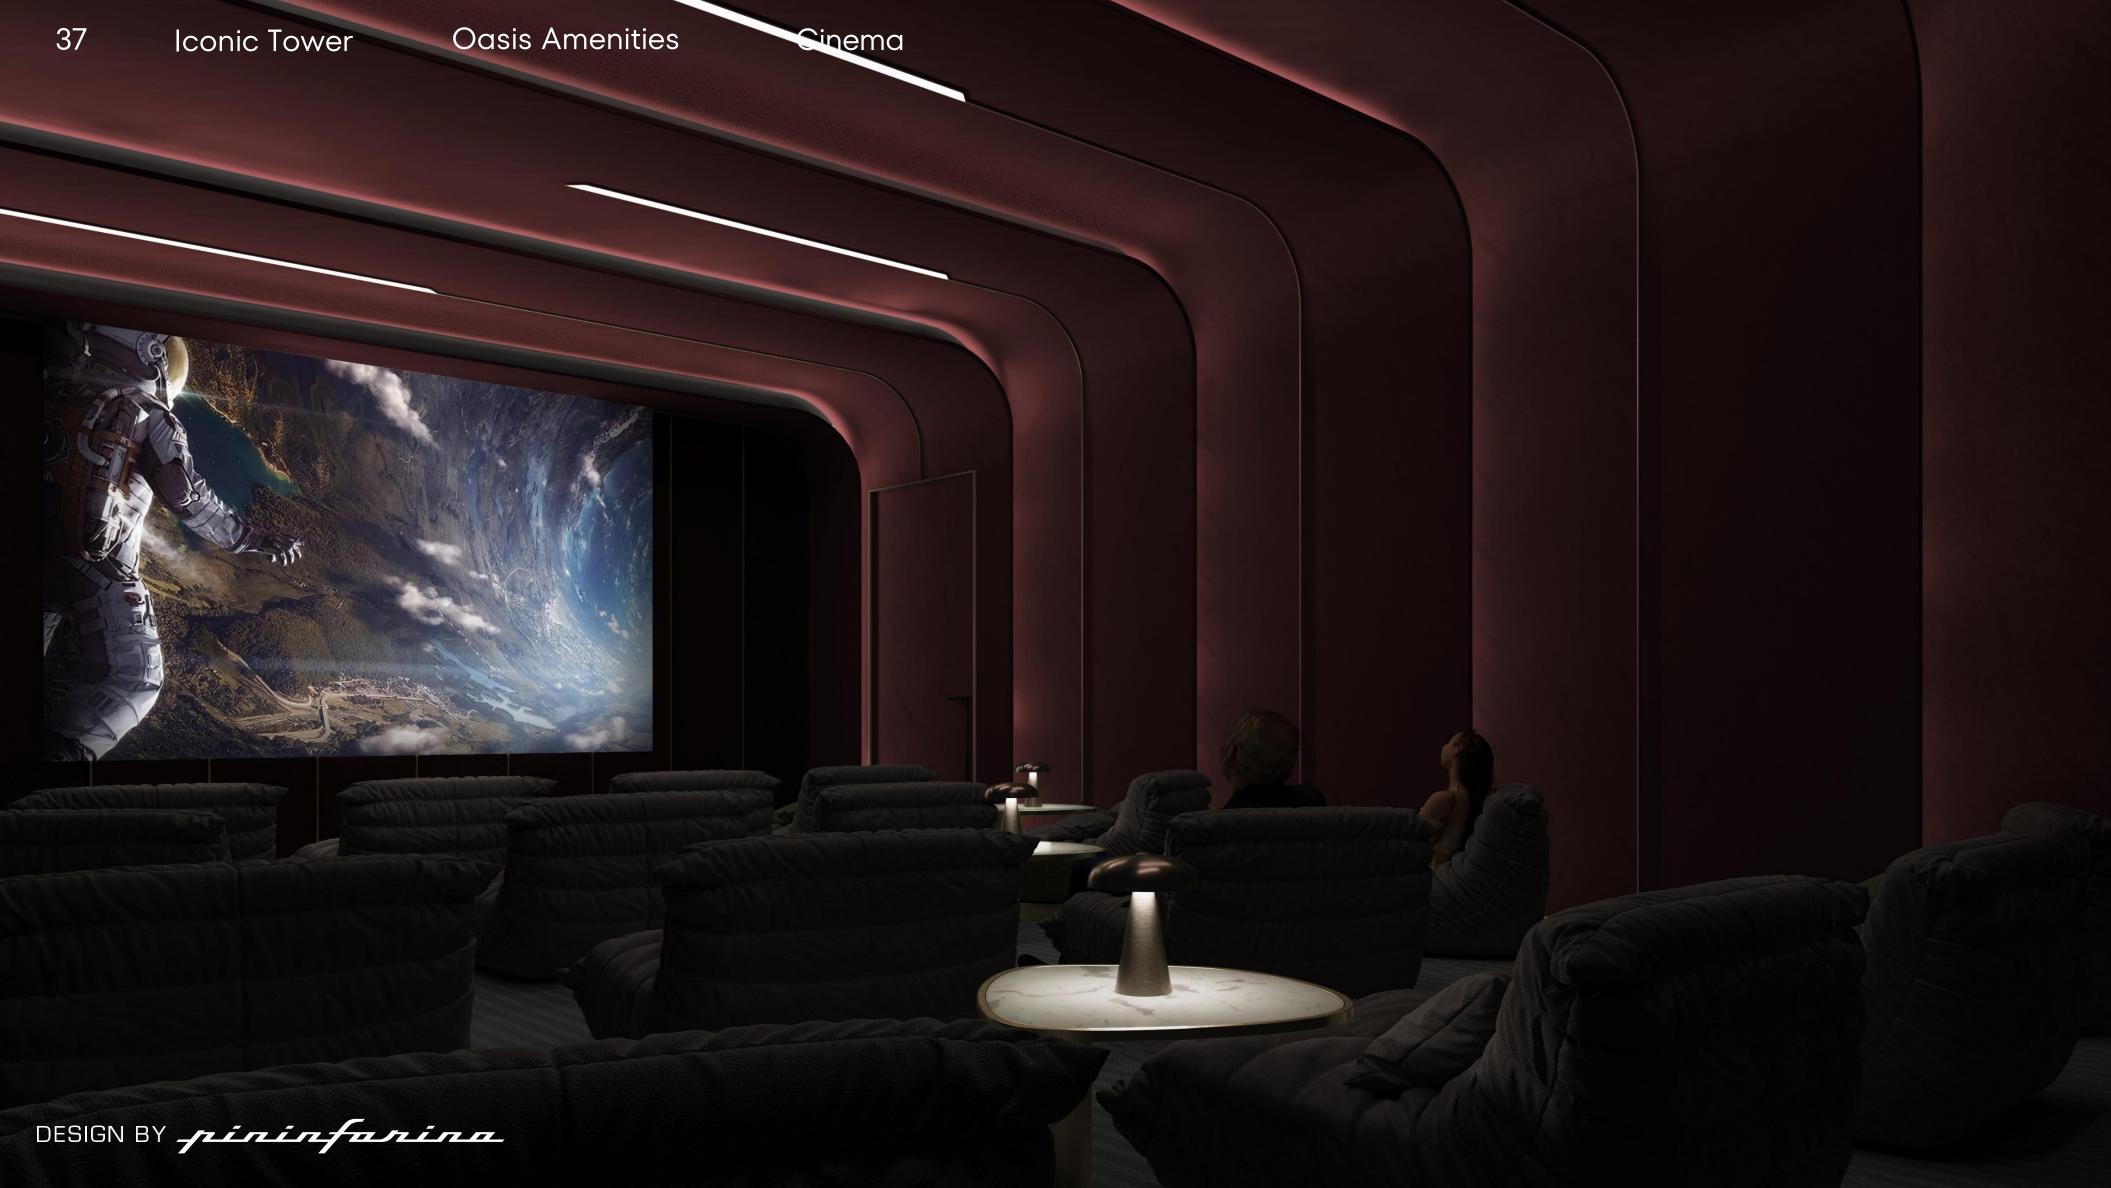

31

Kids Play Area & Kids Pool Main Pool & Bar Private Lounge & Dining Room Yoga Practice Areas & Equipped Gym Private Cinema

# OASIS AMENITIES

- 1. Cinema room
- 2. Kids play area
- 3. Dining room / Outdoor BBQ
- 4. Reception & Lounge
- 5. Equipped gym
- 6. Yoga practice studio

Design Feature #002

Ceilings in yoga spaces allows to hide hammock mounts for the fly yoga classes