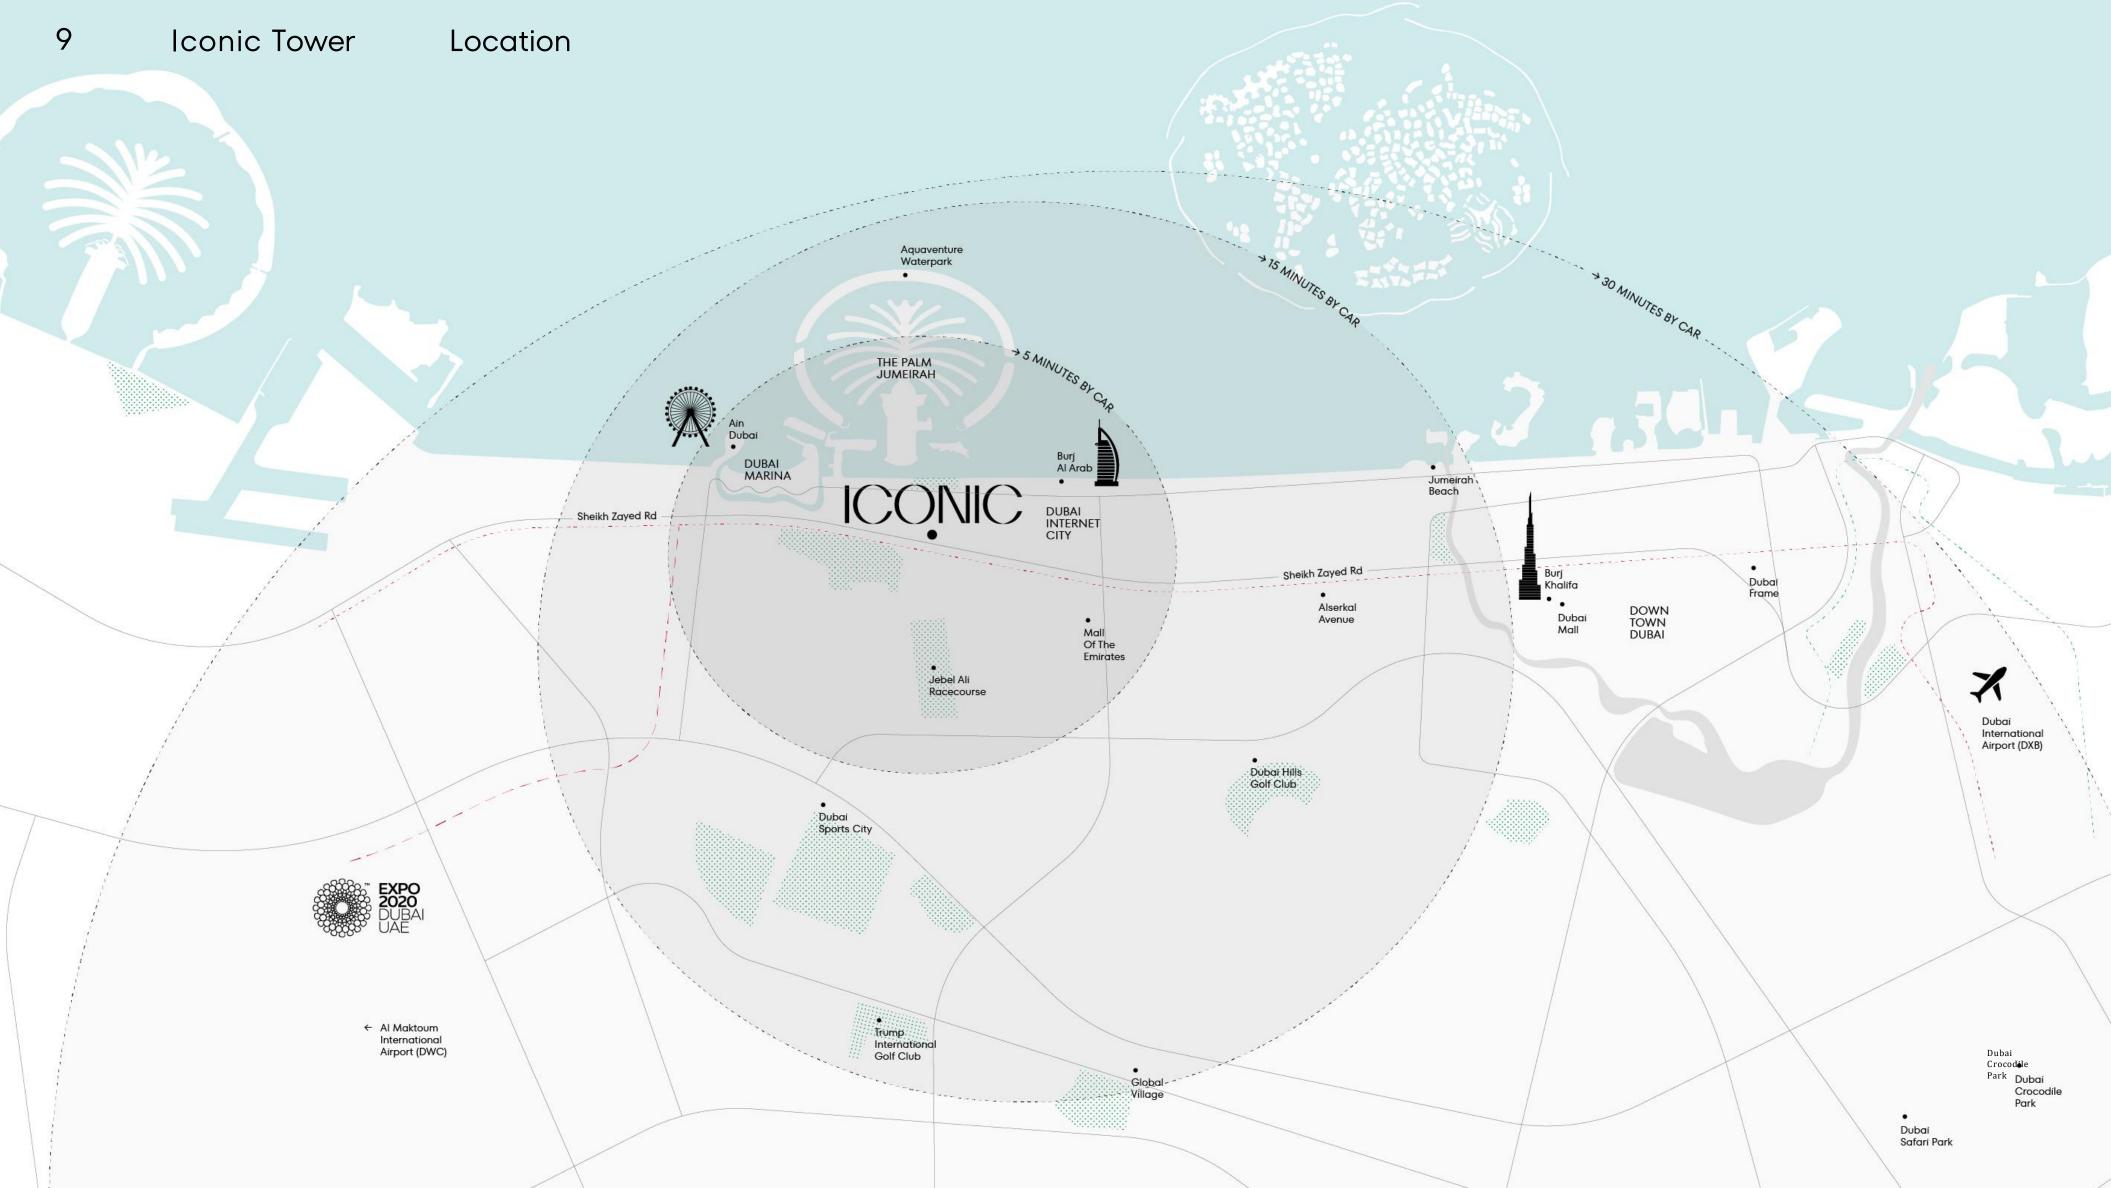

### Beach

- l Palm West Beach
- 32 Private Beach
- 33 JBR Beach
- 34 Marina Beach

5 minutes by car to Palm Jumeirah

25 minutes by car to Downtown Dubai

14

9 minutes by car to Dubai Golf Club

11 minutes by car to Jebel Ali Horse Race Course

7 19 minutes by car to Skydive Dubai