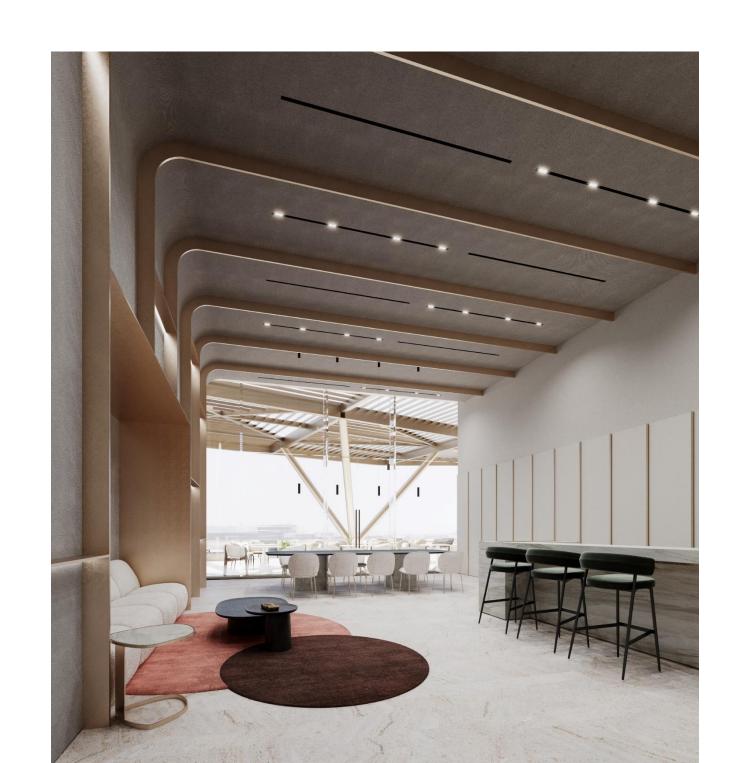

# OASIS AMENITIES

- 1. Cinema room
- 2. Kids play area
- 3. Dining room / Outdoor BBQ
- 4. Reception & Lounge
- 5. Equipped gym
- 6. Yoga practice studio

Design Feature #002

Ceilings in yoga spaces allows to hide hammock mounts for the fly yoga classes