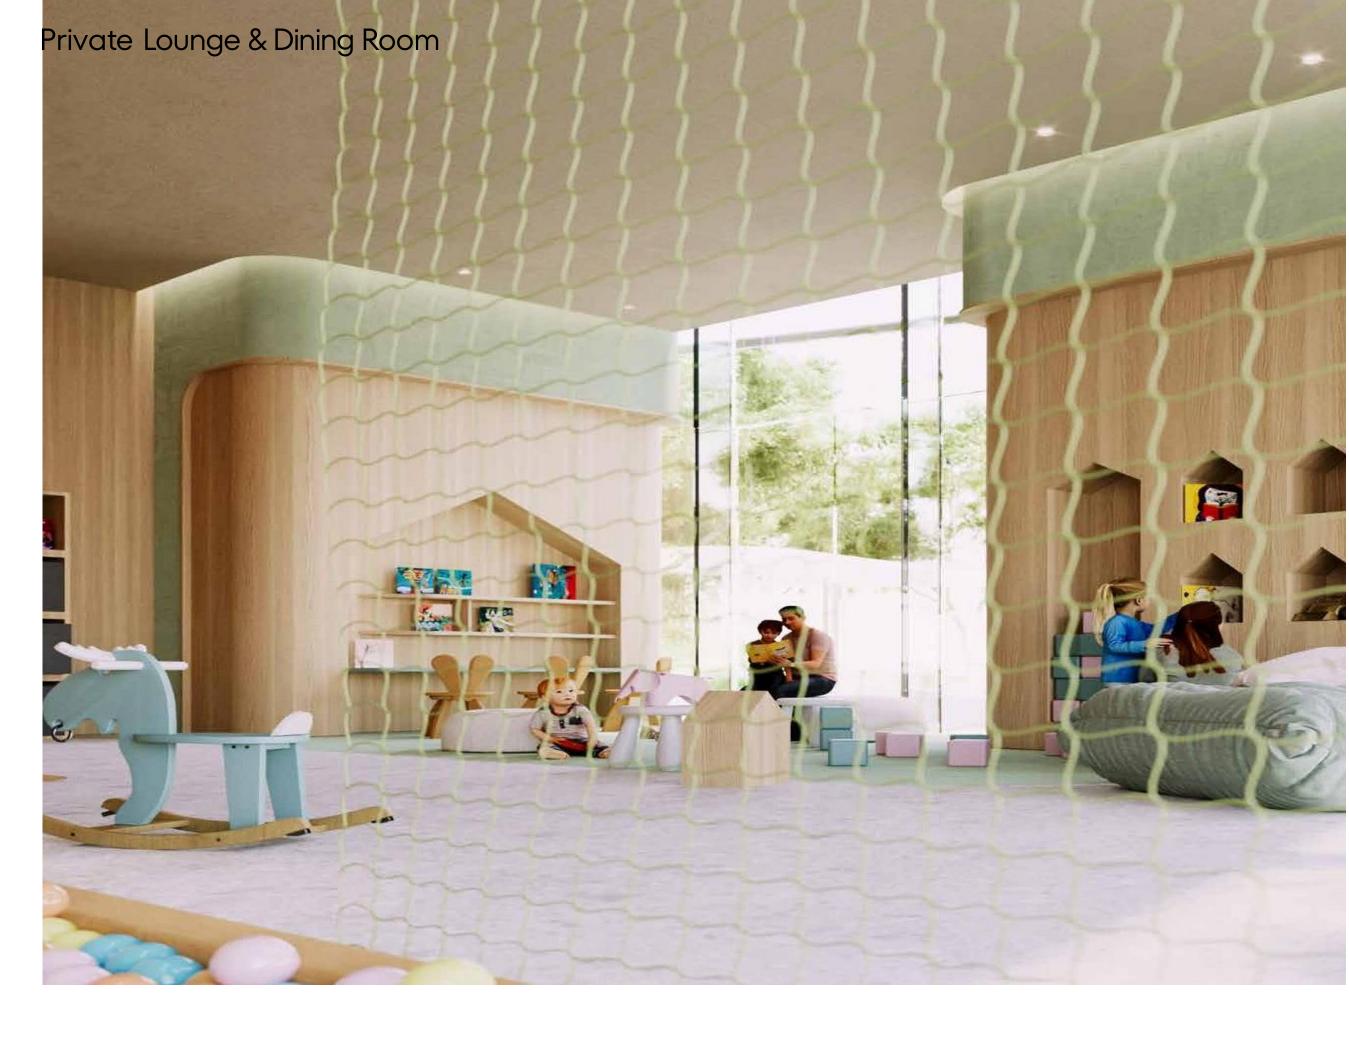

31

Kids Play Area & Kids Pool Main Pool & Bar Private Lounge & Dining Room Yoga Practice Areas & Equipped Gym Private Cinema

# OASIS AMENITIES

- 1. Cinema room
- 2. Kids play area
- 3. Dining room / Outdoor BBQ
- 4. Reception & Lounge
- 5. Equipped gym
- 6. Yoga practice studio

Design Feature #002

Ceilings in yoga spaces allows to hide hammock mounts for the fly yoga classes