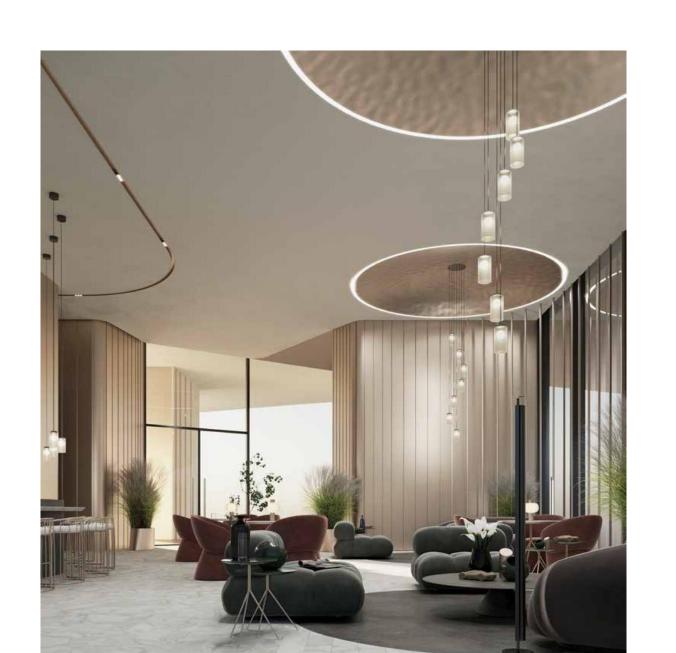

# SKY AMENITIES

Infinity Pool Overlooking The Sea Lounge Bar & Outdoor Terraces Jacuzzi, Sauna & Steam Baths

### SKY AMENITIES

- 1. Entrance
- 2. Spa
- 3. Pool deck lounge
- 4. Infinity pool
- 5. Lounge & relax area
- 6. Lounge bar

DESIGN BY pininfarina

46

Design Feature #003

Kitchens can be easily separated from living rooms via glass dividers.