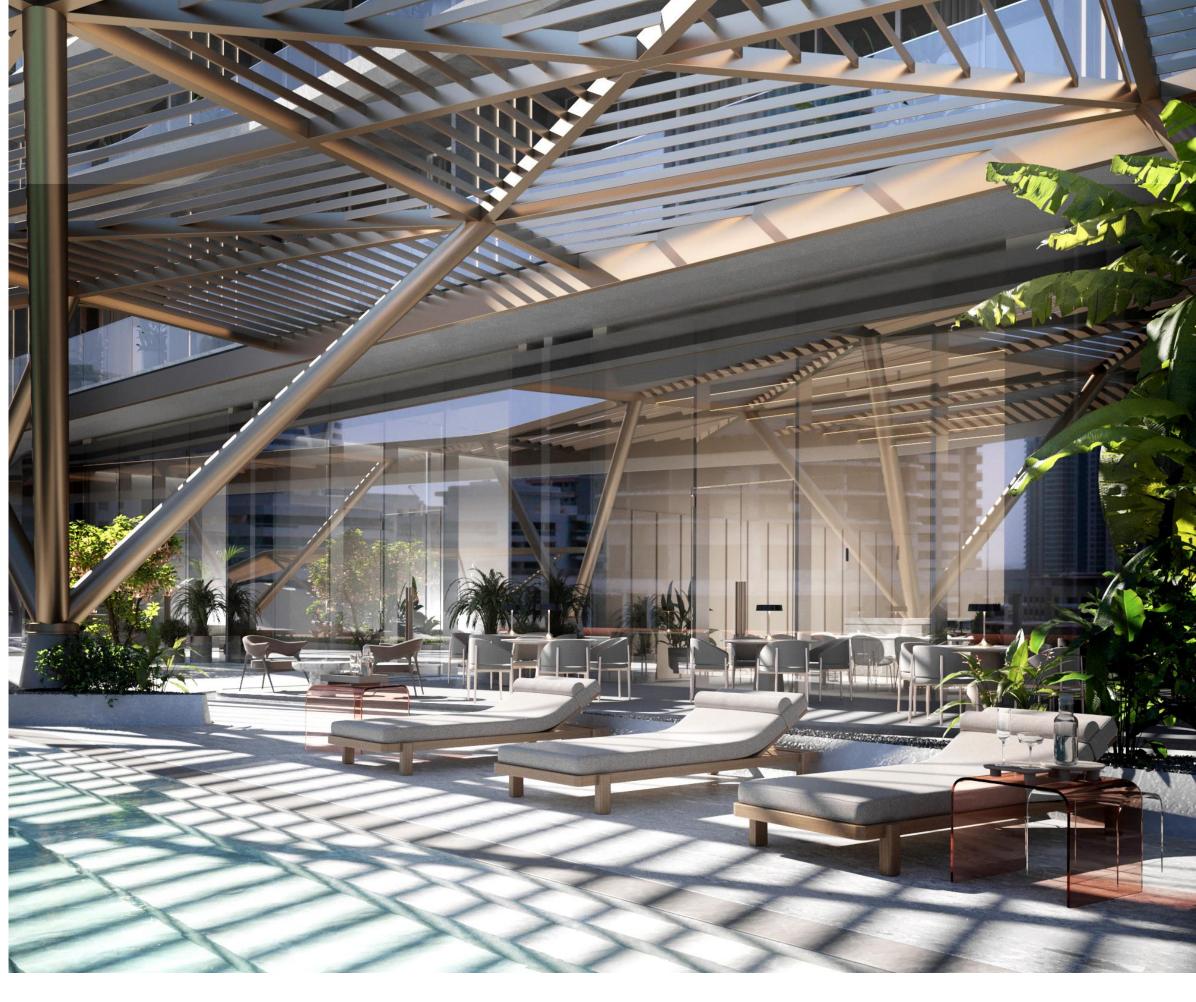

# SKY AMENITIES

Infinity Pool Overlooking The Sea Lounge Bar & Outdoor Terraces Jacuzzi, Sauna & Steam Baths

# OASIS AMENITIES

- 1. Cinema room
- 2. Kids play area
- 3. Dining room / Outdoor BBQ
- 4. Reception & Lounge
- 5. Equipped gym
- 6. Yoga practice studio

Design Feature #002

Ceilings in yoga spaces allows to hide hammock mounts for the fly yoga classes

### SKY AMENITIES

- 1. Entrance
- 2. Spa
- 3. Pool deck lounge
- 4. Infinity pool
- 5. Lounge & relax area
- 6. Lounge bar

DESIGN BY pininfarina

46

Design Feature #003

Kitchens can be easily separated from living rooms via glass dividers.