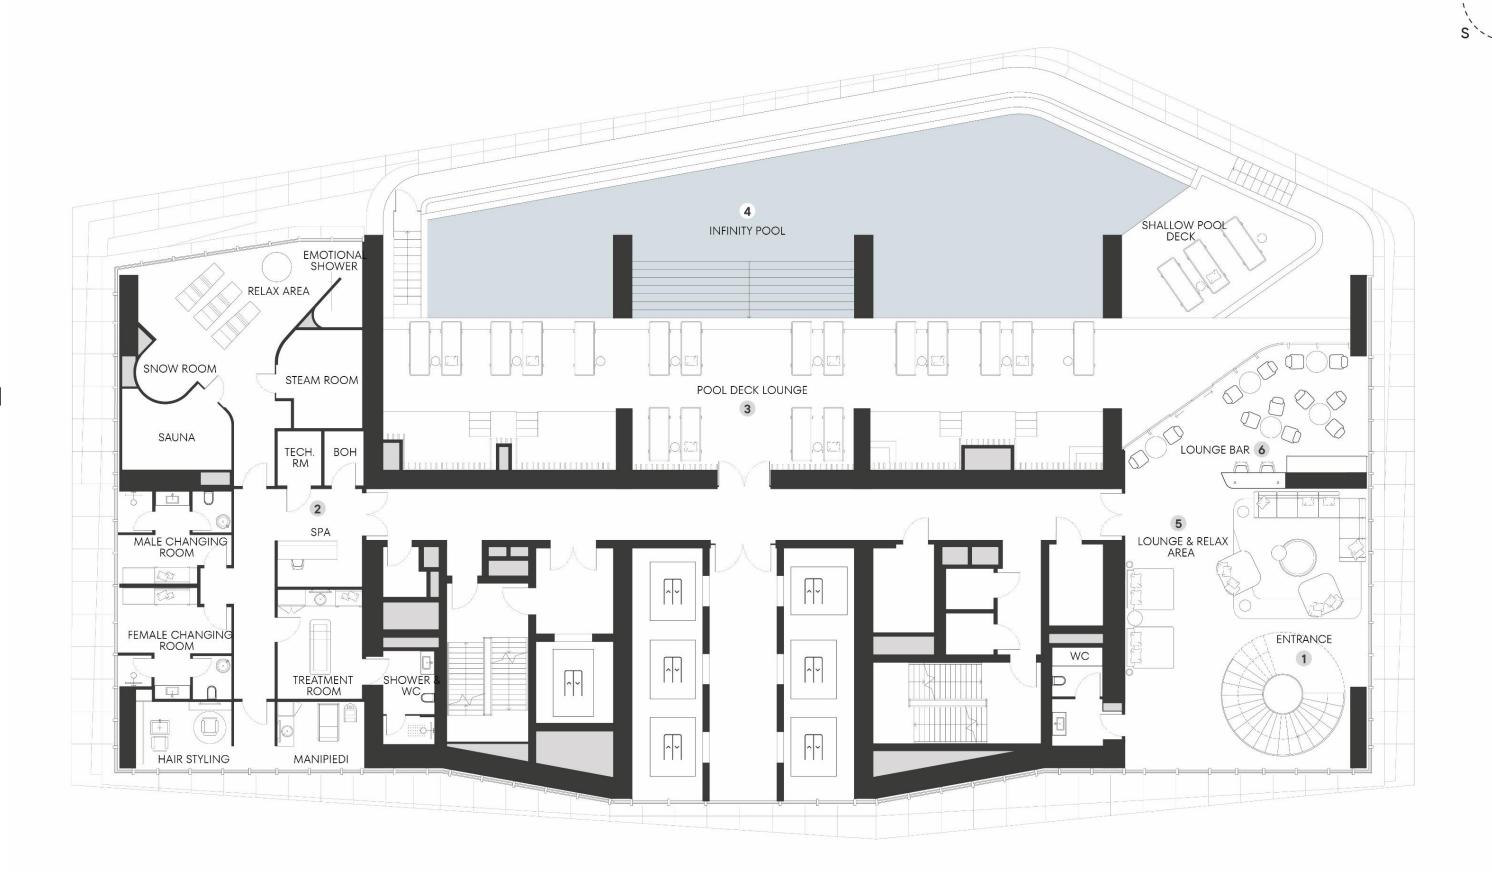

# SKY AMENITIES

Infinity Pool Overlooking The Sea Lounge Bar & Outdoor Terraces Jacuzzi, Sauna & Steam Baths

### SKY AMENITIES

- 1. Entrance
- 2. Spa
- 3. Pool deck lounge
- 4. Infinity pool
- 5. Lounge & relax area
- 6. Lounge bar

DESIGN BY pininfarina

46

Design Feature #003

Kitchens can be easily separated from living rooms via glass dividers.