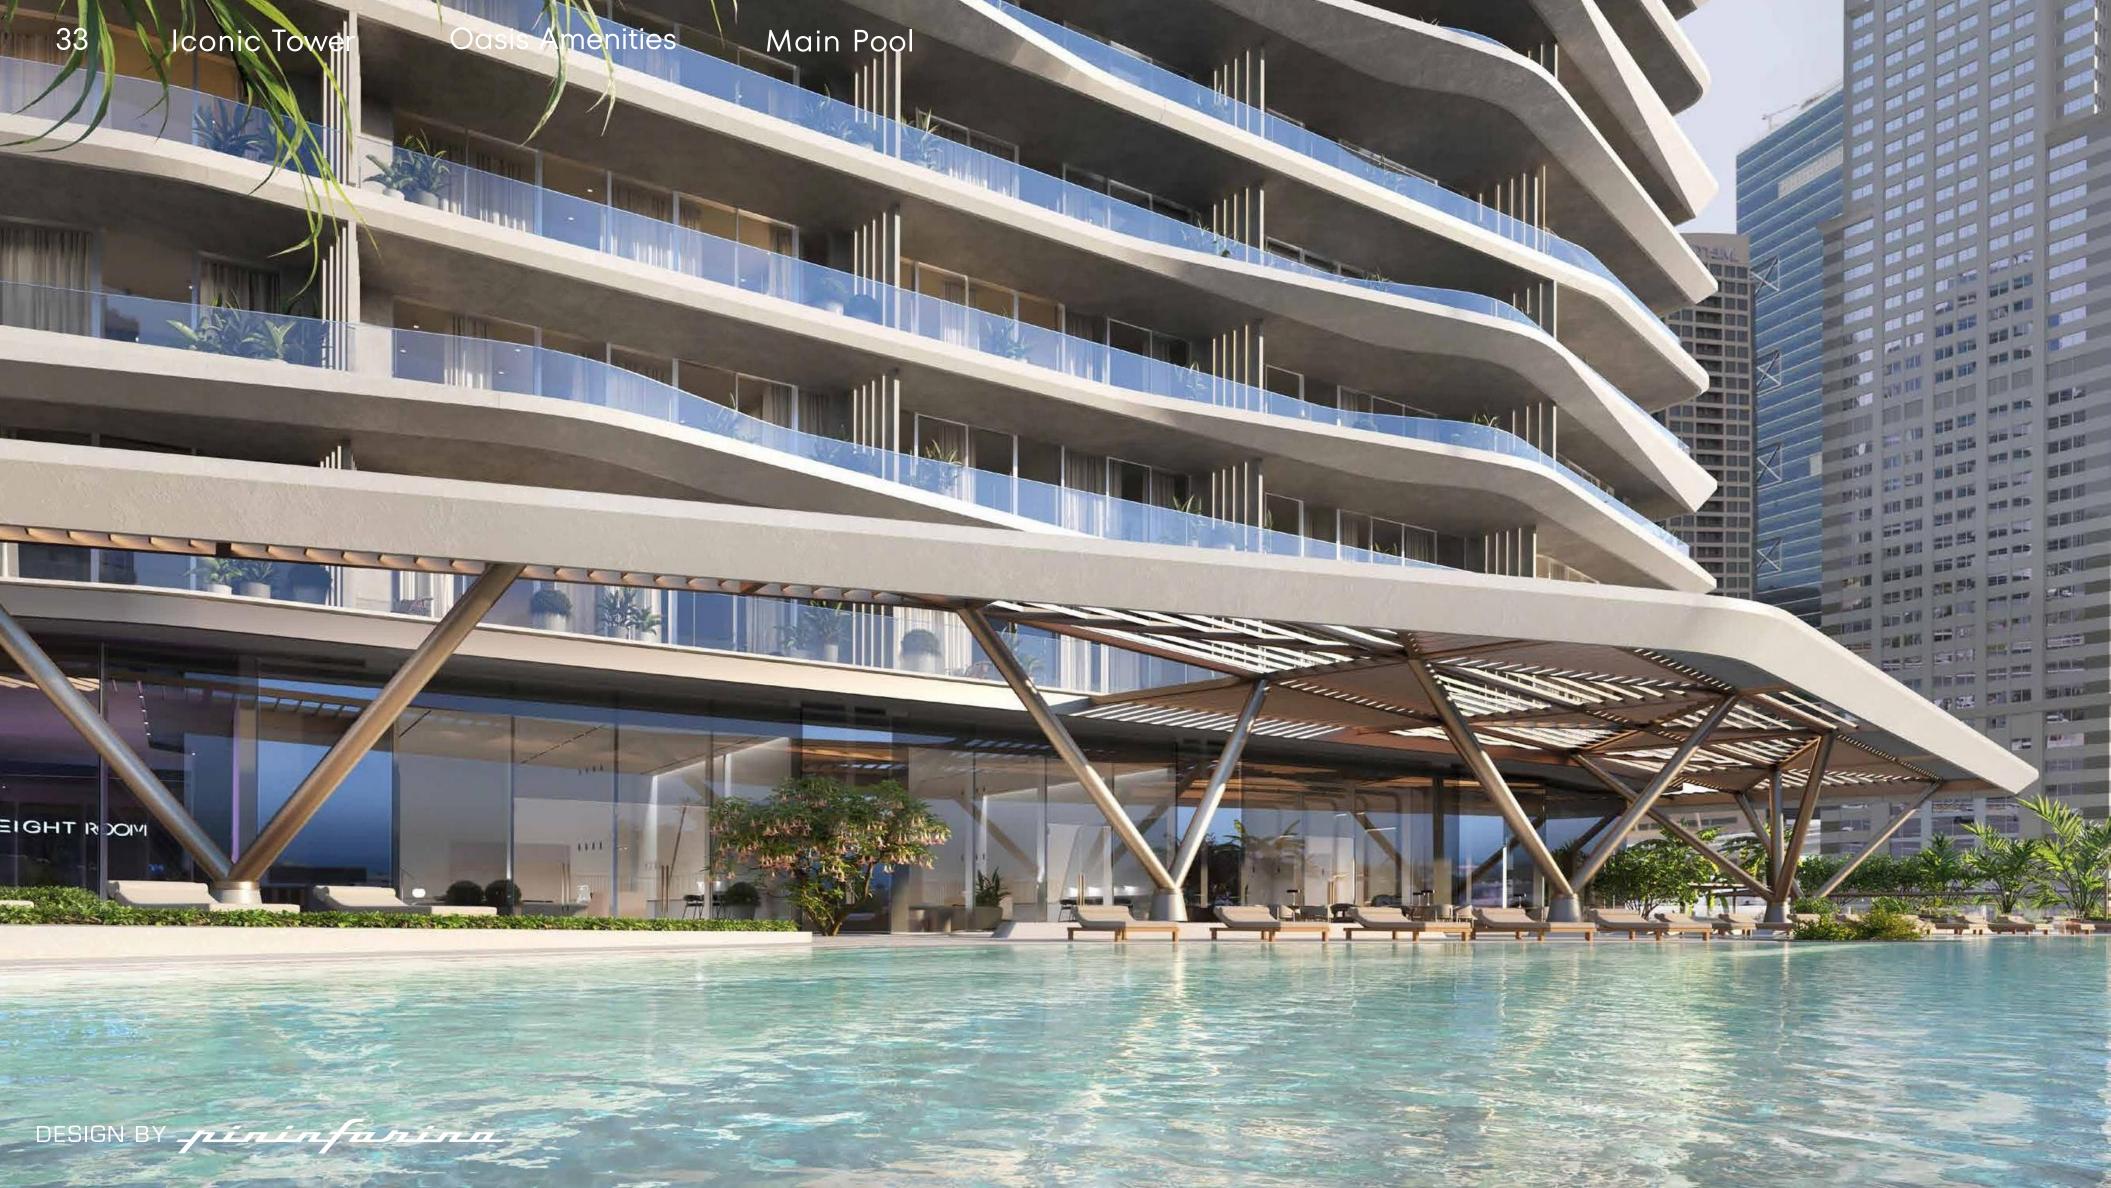

31

Kids Play Area & Kids Pool Main Pool & Bar Private Lounge & Dining Room Yoga Practice Areas & Equipped Gym Private Cinema

# OASIS AMENITIES

- 1. Cinema room
- 2. Kids play area
- 3. Dining room / Outdoor BBQ
- 4. Reception & Lounge
- 5. Equipped gym
- 6. Yoga practice studio

Design Feature #002

Ceilings in yoga spaces allows to hide hammock mounts for the fly yoga classes