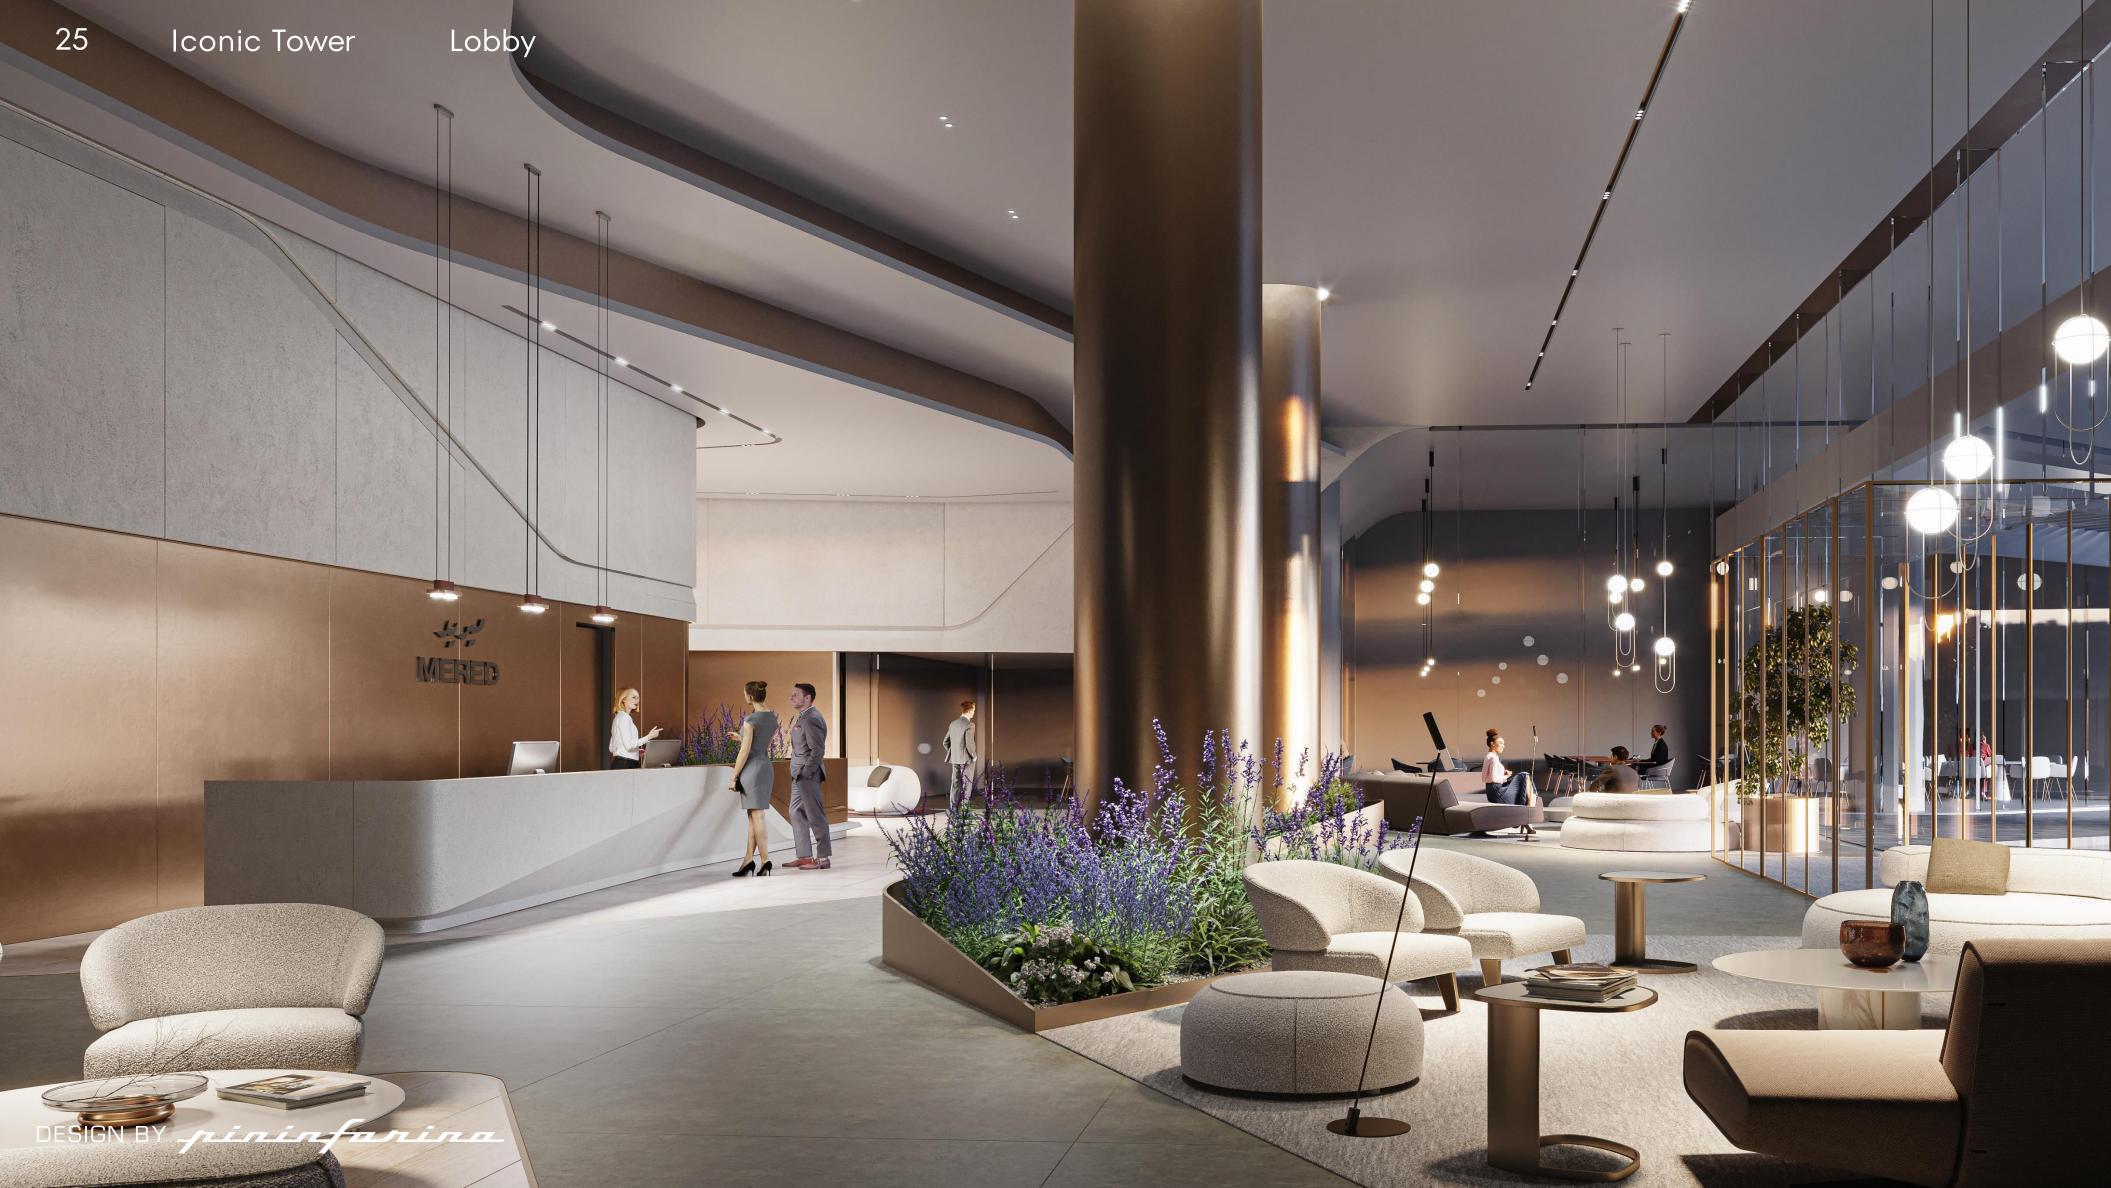

# LOBBY

- 1. Restaurant
- 2. Central lobby
- 3. Second lobby
- 4. Café
- 5. Pininfarina boutique
- 6-11 Retail