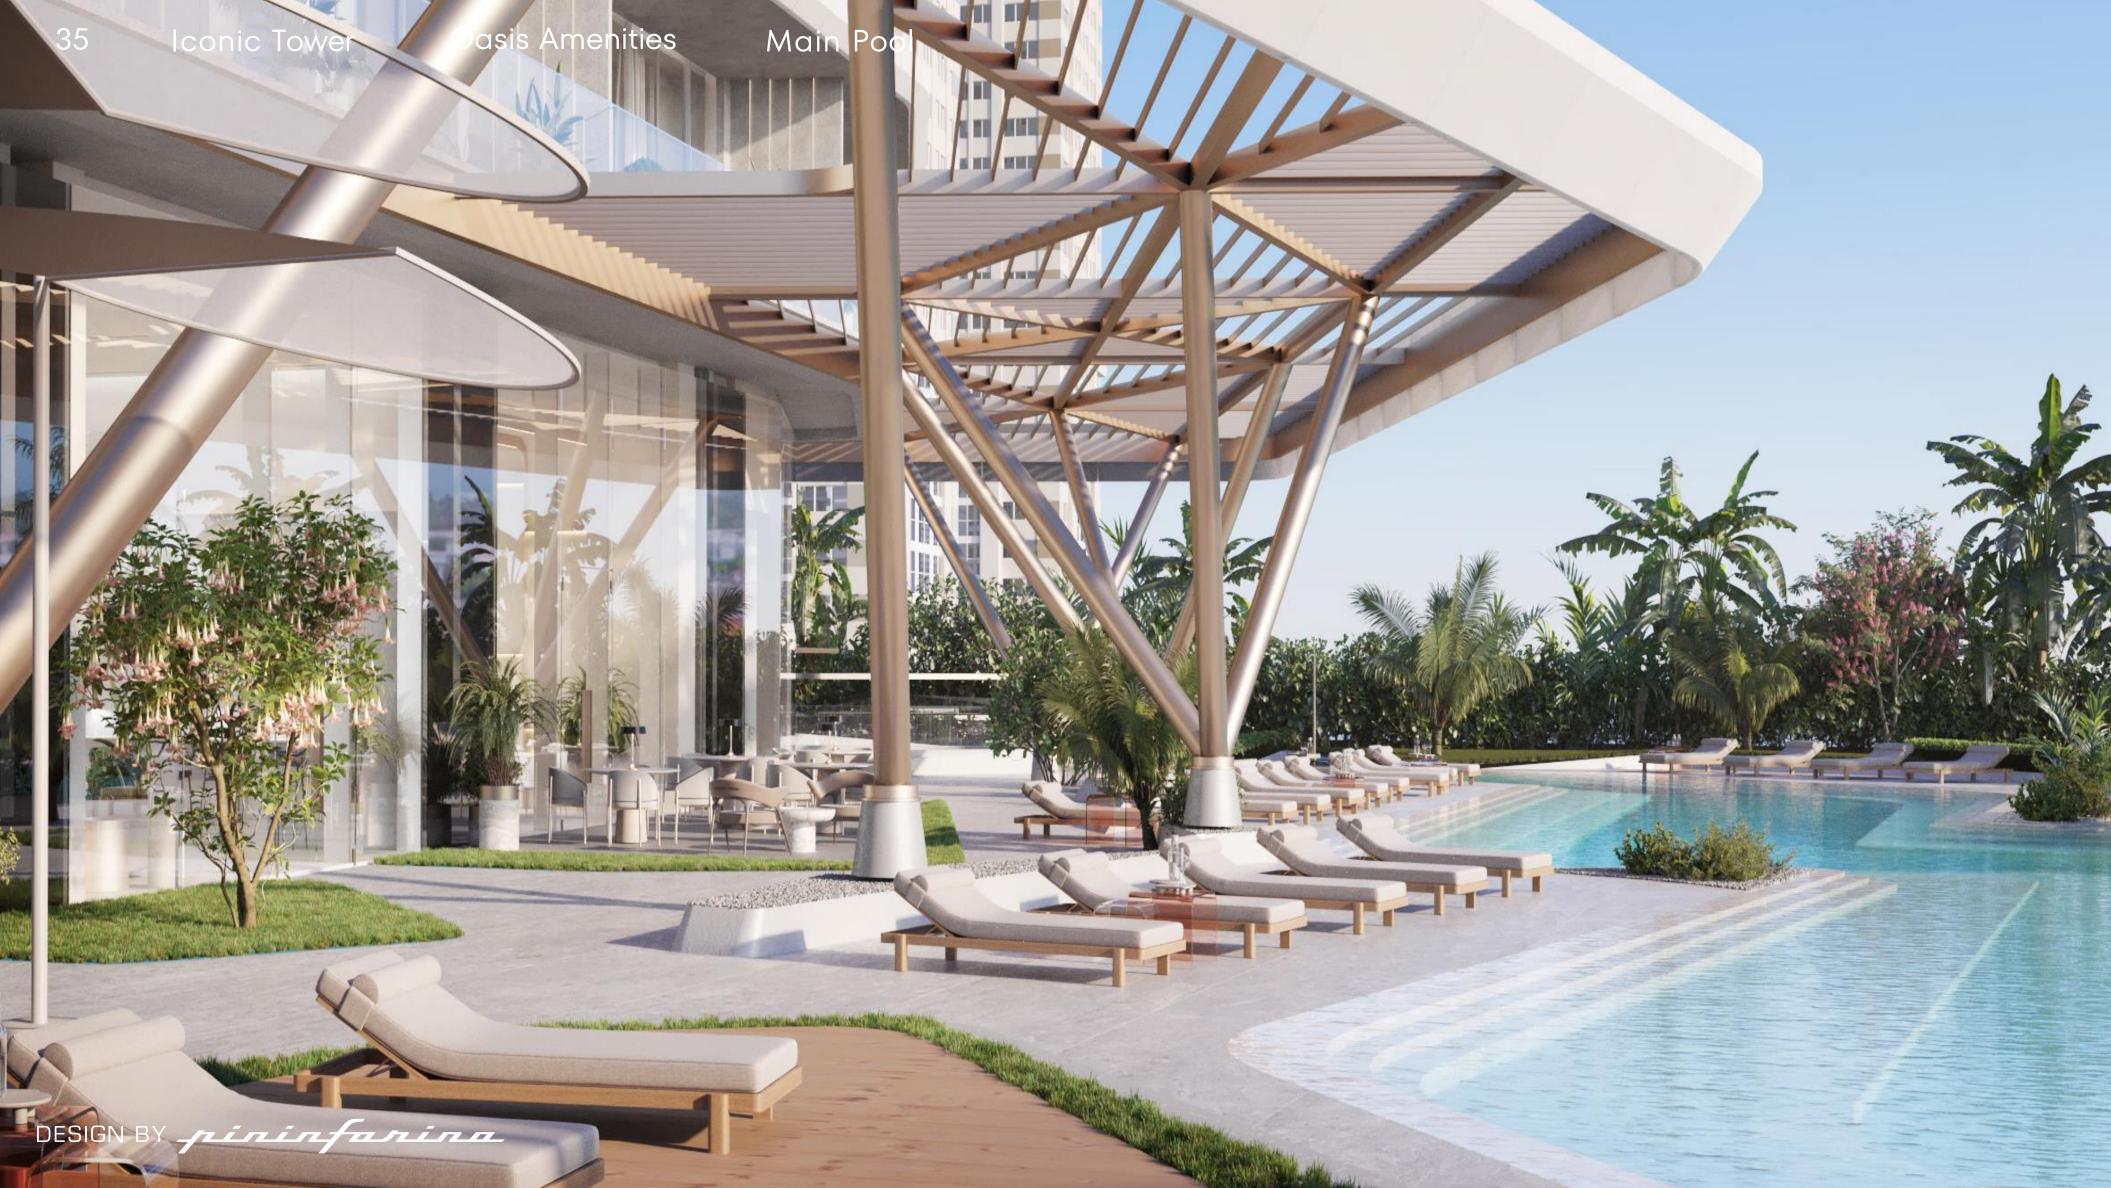

# SKY AMENITIES

Infinity Pool Overlooking The Sea Lounge Bar & Outdoor Terraces Jacuzzi, Sauna & Steam Baths

# OASIS AMENITIES

- 1. Cinema room
- 2. Kids play area
- 3. Dining room / Outdoor BBQ
- 4. Reception & Lounge
- 5. Equipped gym
- 6. Yoga practice studio

Design Feature #002

Ceilings in yoga spaces allows to hide hammock mounts for the fly yoga classes

### SKY AMENITIES

- 1. Entrance
- 2. Spa
- 3. Pool deck lounge
- 4. Infinity pool
- 5. Lounge & relax area
- 6. Lounge bar

DESIGN BY pininfarina

46

Design Feature #003

Kitchens can be easily separated from living rooms via glass dividers.