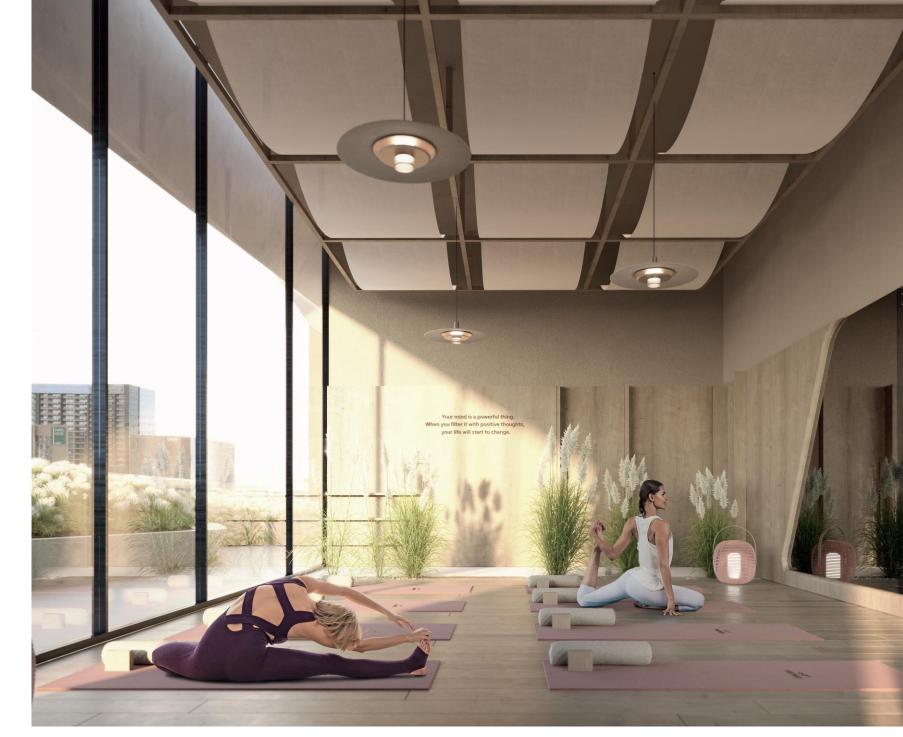

31

Kids Play Area & Kids Pool Main Pool & Bar Private Lounge & Dining Room Yoga Practice Areas & Equipped Gym Private Cinema

# OASIS AMENITIES

- 1. Cinema room
- 2. Kids play area
- 3. Dining room / Outdoor BBQ
- 4. Reception & Lounge
- 5. Equipped gym
- 6. Yoga practice studio

Design Feature #002

Ceilings in yoga spaces allows to hide hammock mounts for the fly yoga classes