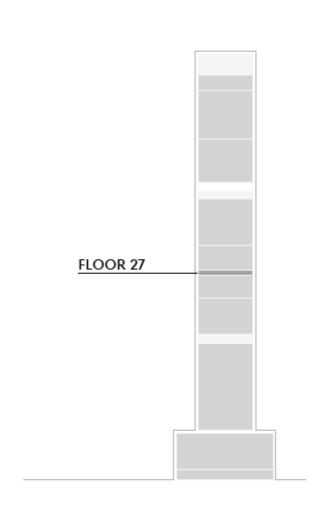

AMENITIES

Infinity Pool Overlooking The Sea Lounge Bar & Outdoor Terraces Jacuzzi, Sauna & Steam Baths



# OASIS AMENITIES

- 1. Cinema room
- 2. Kids play area
- 3. Dining room / Outdoor BBQ
- 4. Reception & Lounge
- 5. Equipped gym
- 6. Yoga practice studio





















Design Feature #002

Ceilings in yoga spaces allows to hide hammock mounts for the fly yoga classes





### SKY AMENITIES

- 1. Entrance
- 2. Spa
- 3. Pool deck lounge
- 4. Infinity pool
- 5. Lounge & relax area
- 6. Lounge bar















DESIGN BY pininfarina



46













Design Feature #003

Kitchens can be easily separated from living rooms via glass dividers.











Apartments

Floor Plan



# RESIDENTIAL FLOORS

TIER 1 – TYPE A FLOOR 2







# RESIDENTIAL FLOORS

TIER 2.2 – TYPE C FLOOR 27





Apartments

Floor Plan



### RESIDENTIAL FLOORS

TIER 3.2 – TYPE B FLOOR 50, 52, 54, 56





#### PAYMENT PLAN

| Percent (%) | Paying date                    |
|-------------|--------------------------------|
| 5%          | Booking Deposit                |
| 20%         | SPA Agreement date             |
| 5%          | Within 6 month Agreement date  |
| 5%          | Within 12 month Agreement date |
| 5%          | Within 18 month Agreement date |
| 5%          | Within 24 month Agreement date |
| 5%          | Within 30 month Agreement date |
| 50%         | Handover                       |

### THE PURCHASE PROCESS



#### puninfanina

Since 1930, Pininfarina has had a global reputation as the Italian icon of style, recognized for its exceptional ability to create timeless master