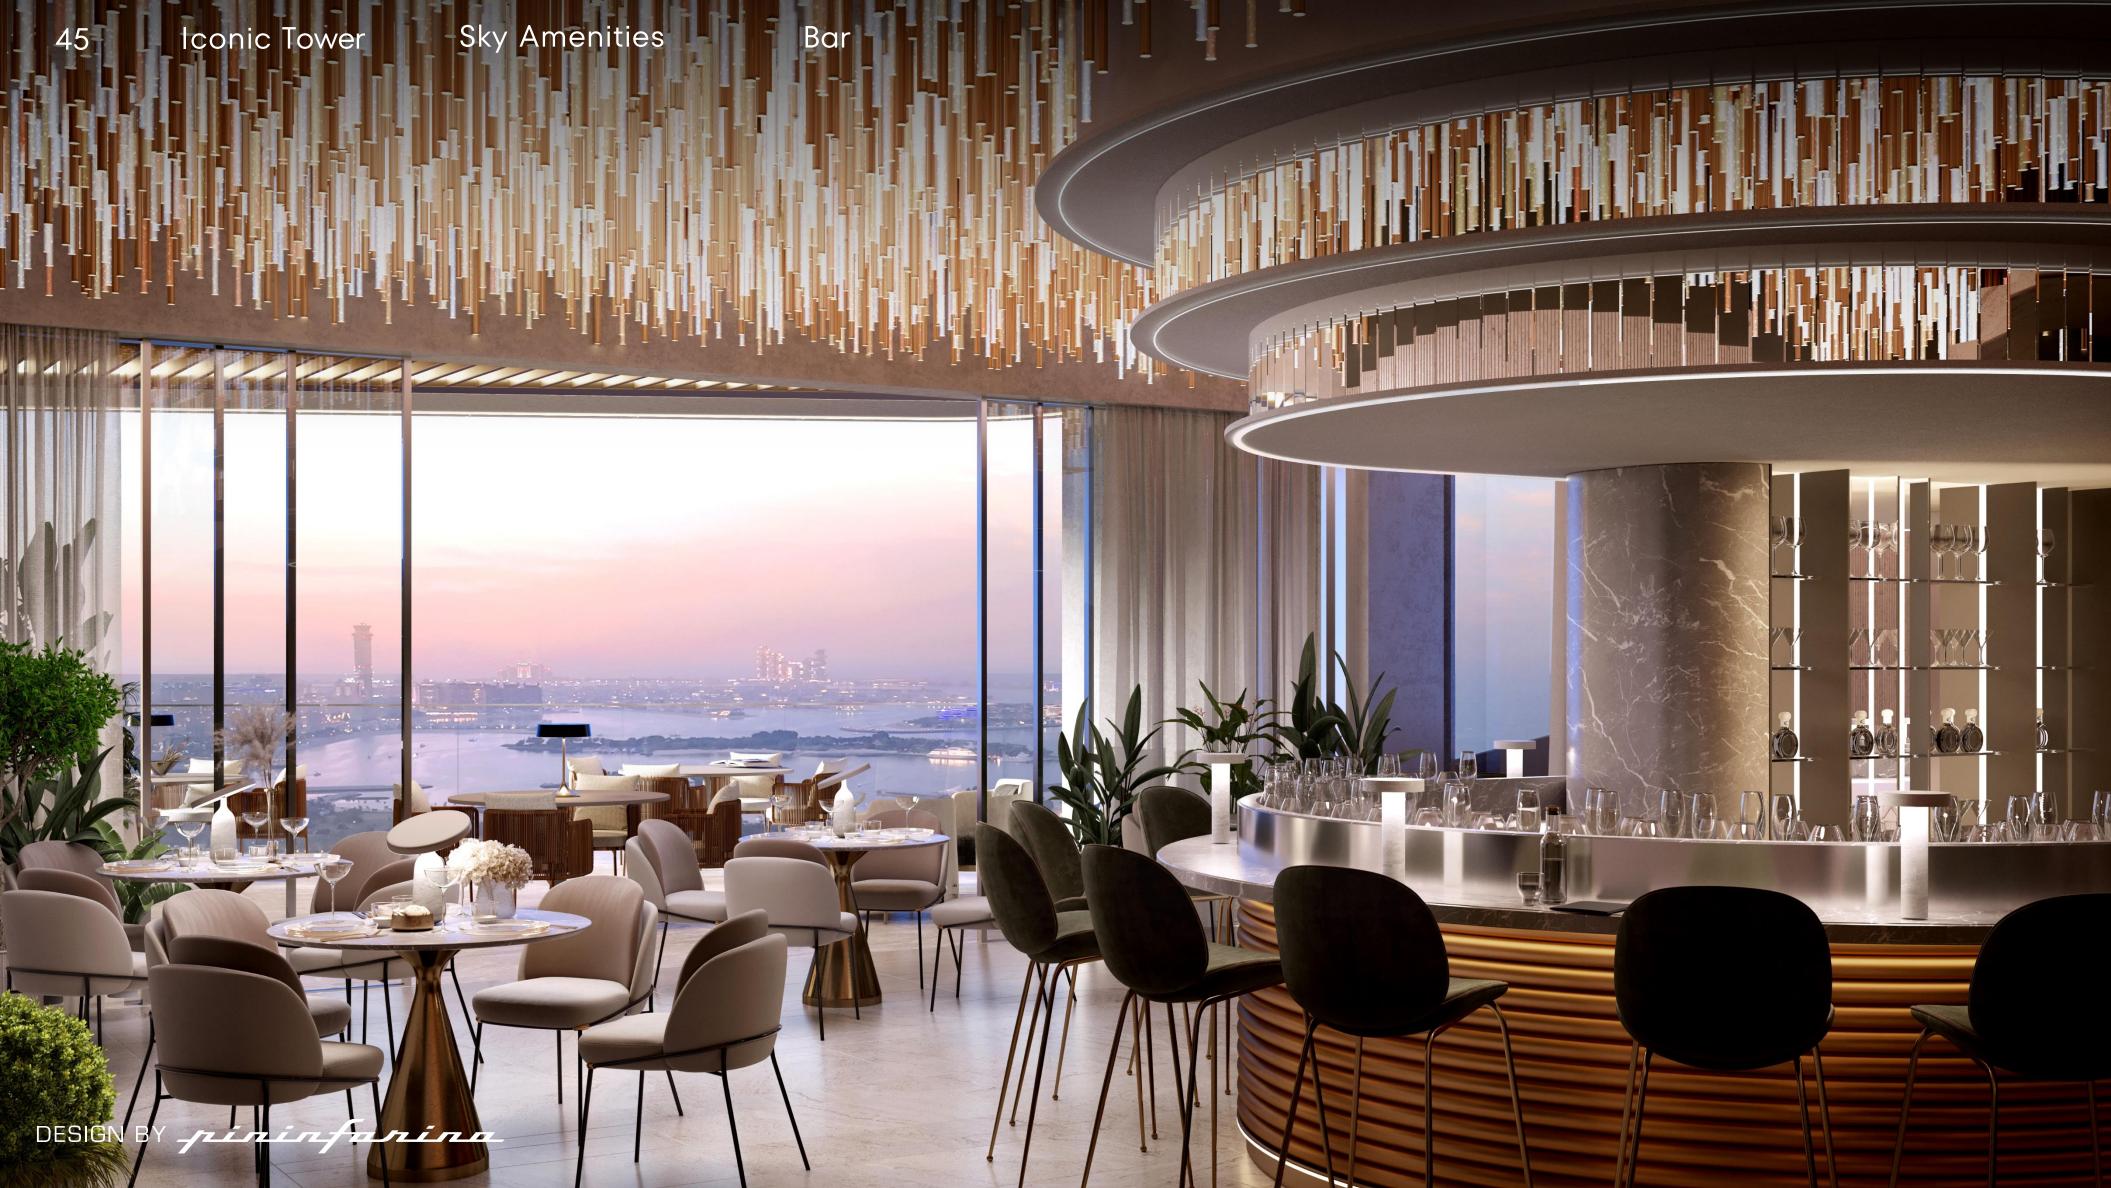

# SKY AMENITIES

Infinity Pool Overlooking The Sea Lounge Bar & Outdoor Terraces Jacuzzi, Sauna & Steam Baths

### SKY AMENITIES

- 1. Entrance
- 2. Spa
- 3. Pool deck lounge
- 4. Infinity pool
- 5. Lounge & relax area
- 6. Lounge bar

DESIGN BY pininfarina

46

Design Feature #003

Kitchens can be easily separated from living rooms via glass dividers.