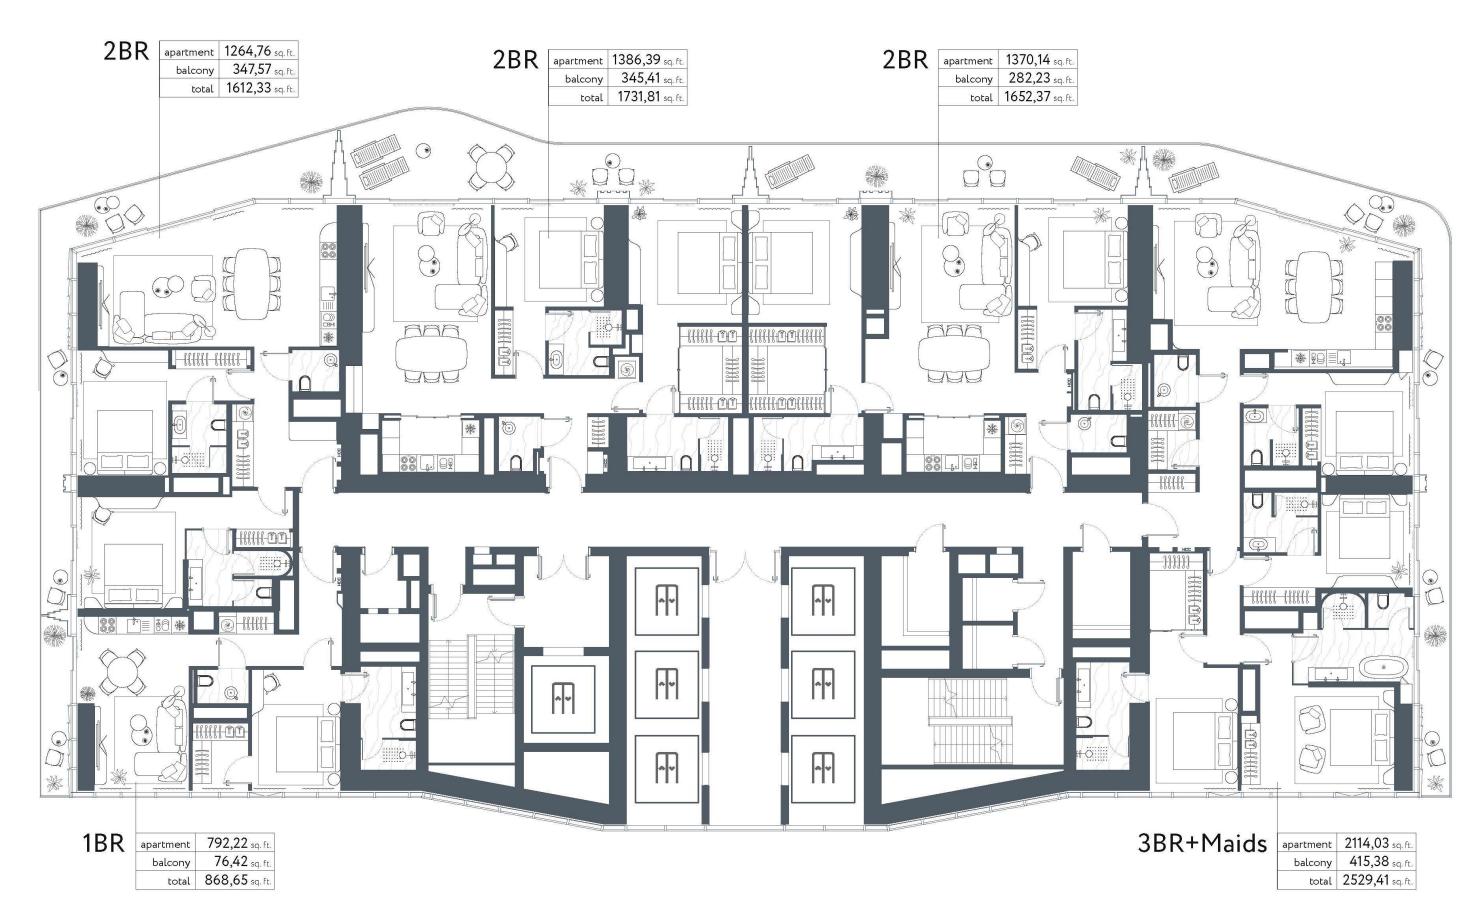

Apartments

Floor Plan

# RESIDENTIAL FLOORS

TIER 1 – TYPE A FLOOR 2

# RESIDENTIAL FLOORS

TIER 2.2 – TYPE C FLOOR 27

Apartments

Floor Plan

### RESIDENTIAL FLOORS

TIER 3.2 – TYPE B FLOOR 50, 52, 54, 56