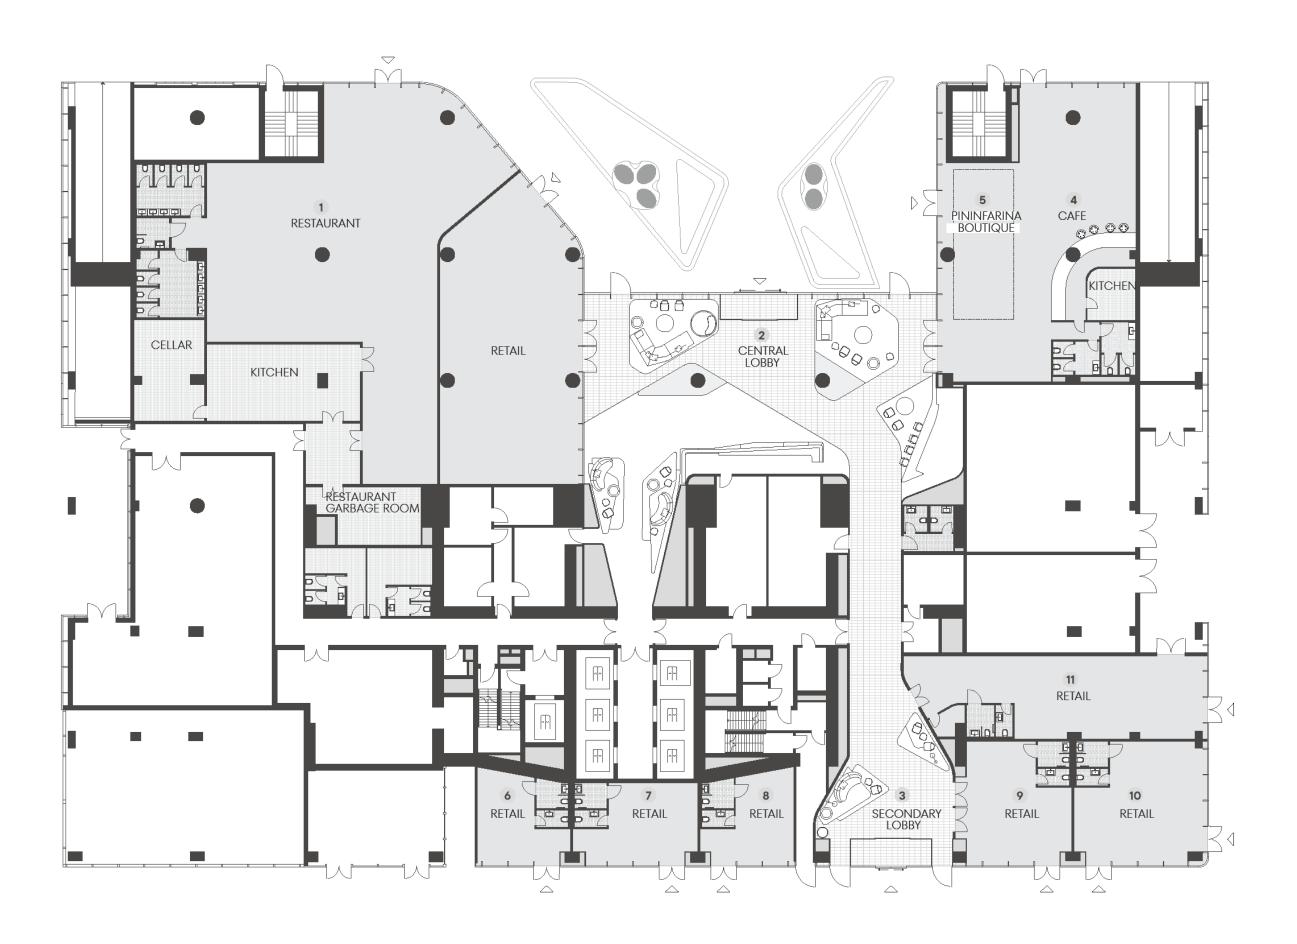

# LOBBY

- 1. Restaurant
- 2. Central lobby
- 3. Second lobby
- 4. Café
- 5. Pininfarina boutique
- 6-11 Retail