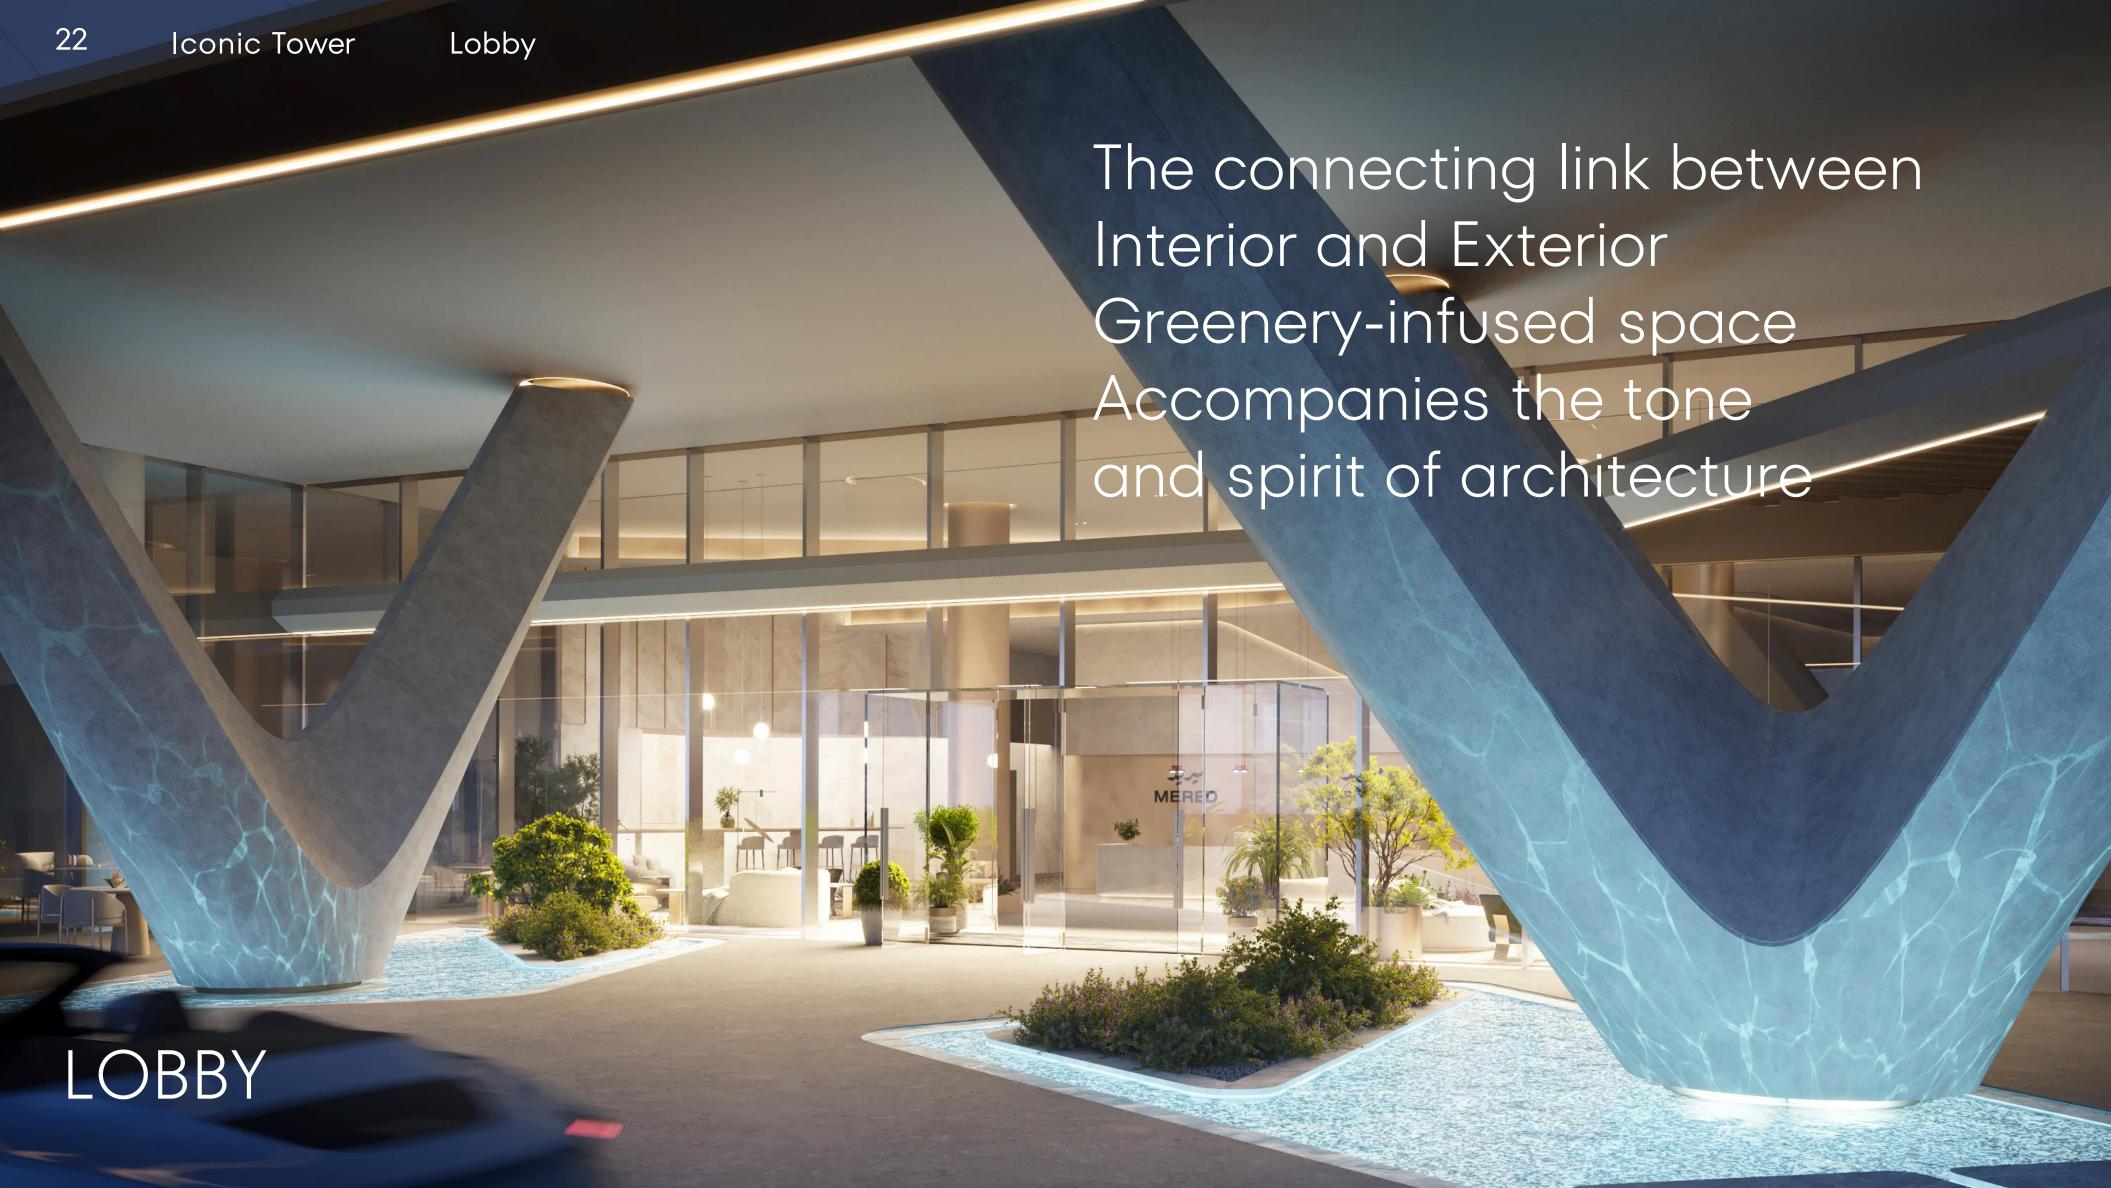

# LOBBY

- 1. Restaurant
- 2. Central lobby
- 3. Second lobby
- 4. Café
- 5. Pininfarina boutique
- 6-11 Retail