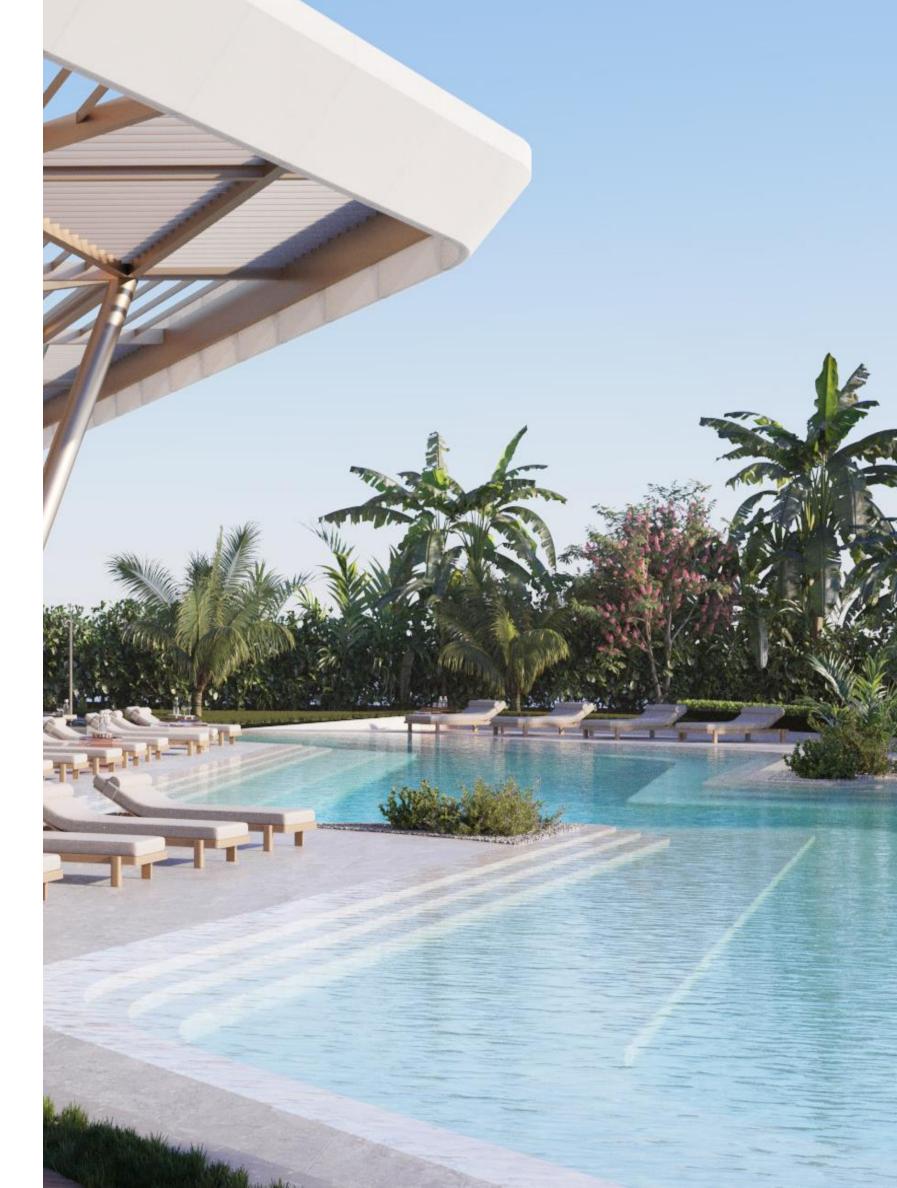

31

Kids Play Area & Kids Pool Main Pool & Bar Private Lounge & Dining Room Yoga Practice Areas & Equipped Gym Private Cinema

# OASIS AMENITIES

- 1. Cinema room
- 2. Kids play area
- 3. Dining room / Outdoor BBQ
- 4. Reception & Lounge
- 5. Equipped gym
- 6. Yoga practice studio

Design Feature #002

Ceilings in yoga spaces allows to hide hammock mounts for the fly yoga classes