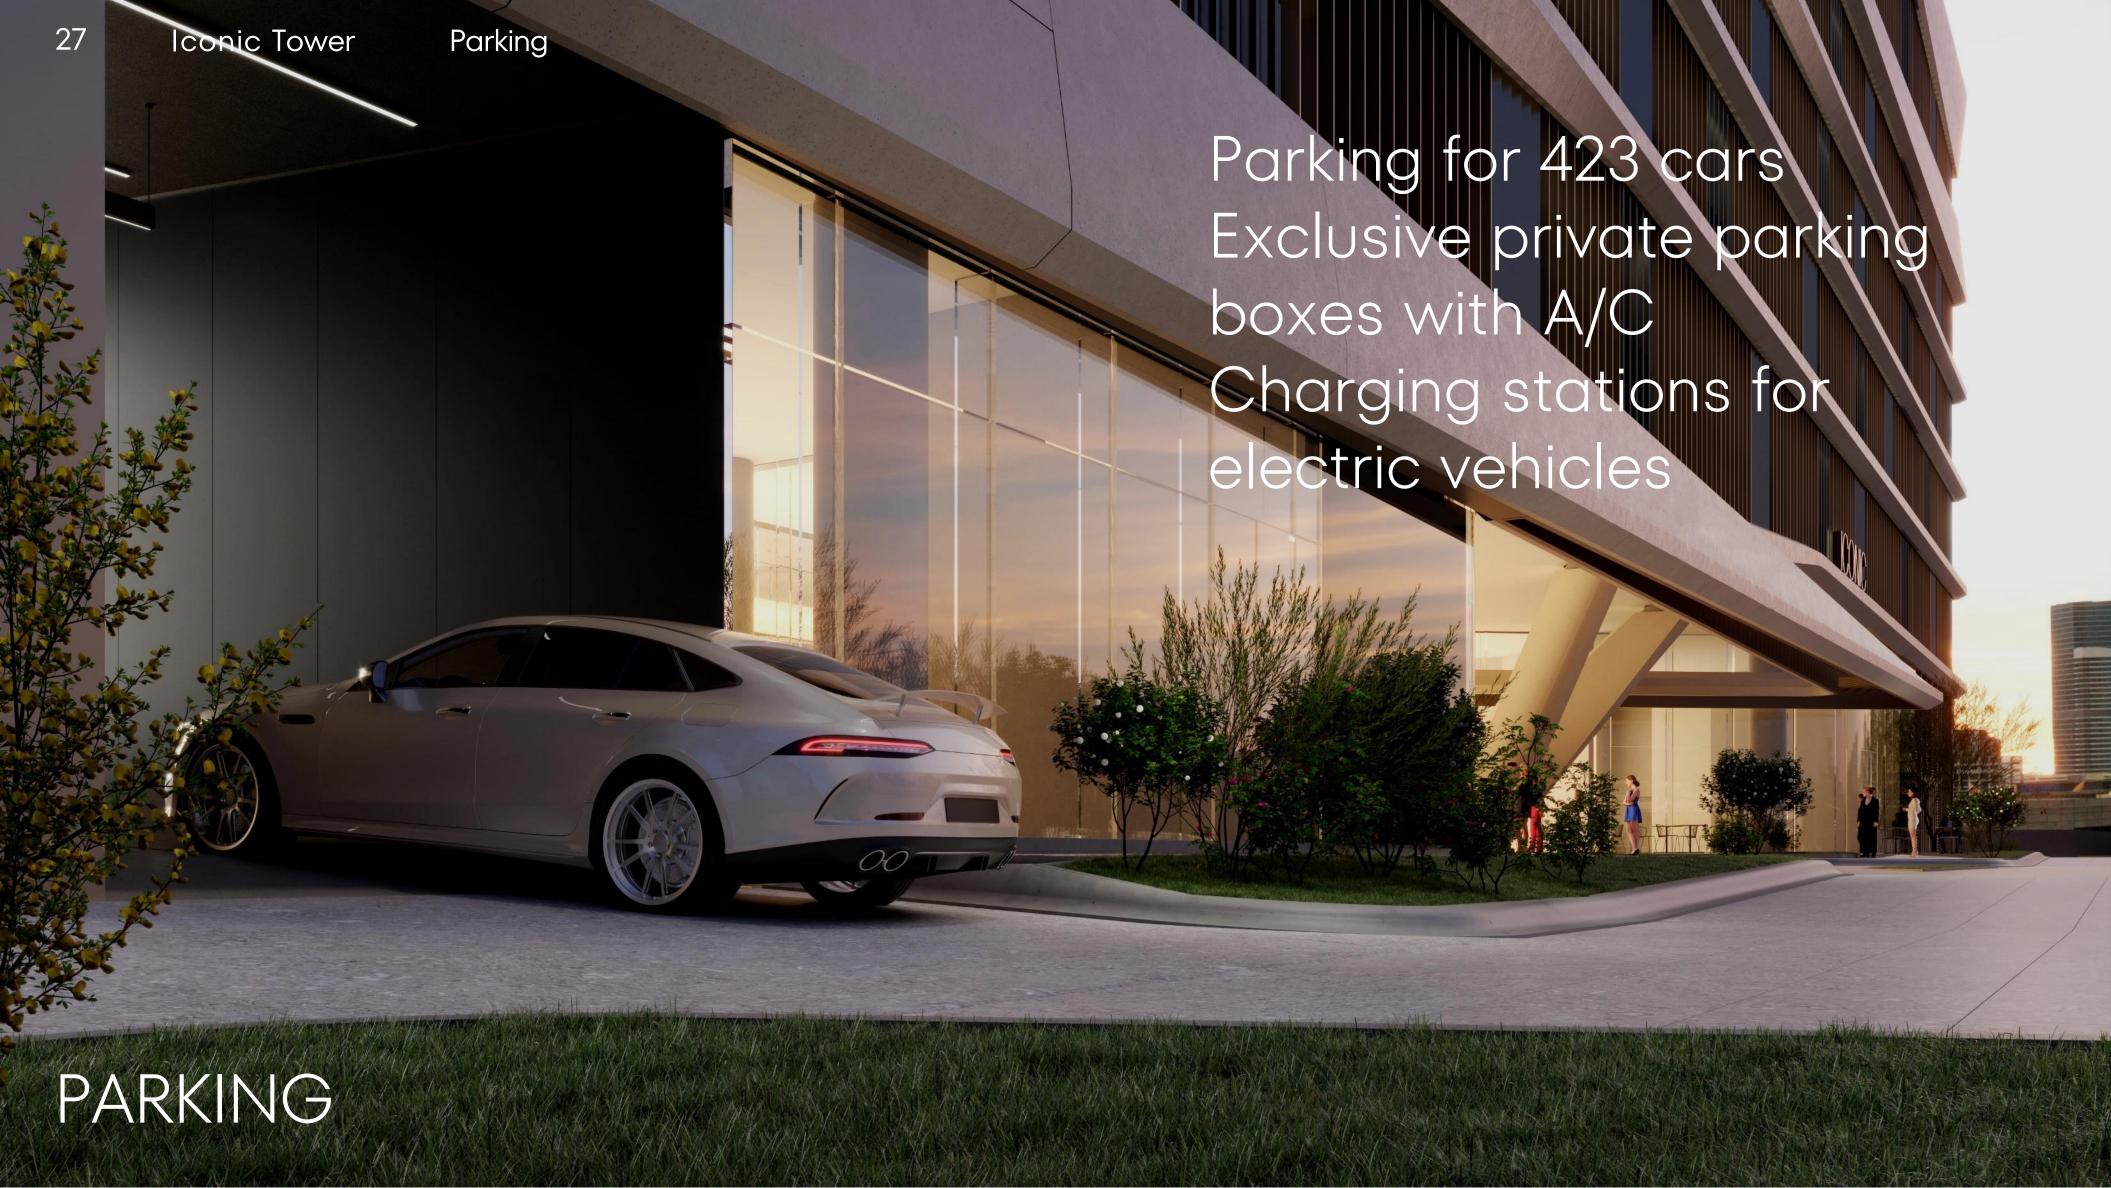

# ABOUT THE PROJECT

Exceptional tower G+66 Floors

310 apartments (1-4 bedroom)1 penthouse2 sky-apartments

423 parking spaces
VIP parking-boxes with A/C

2 floors with exclusive amenities

Future dominant in Dubai Internet City

# A/C Boxes