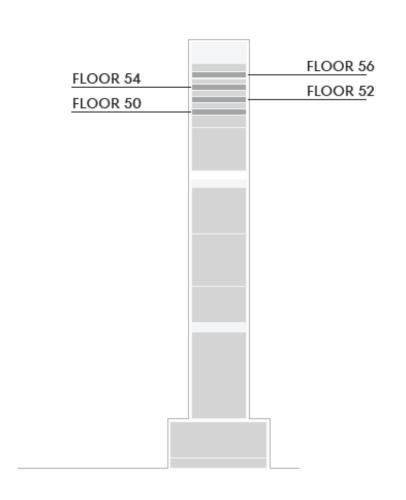

eam Baths



# OASIS AMENITIES

- 1. Cinema room
- 2. Kids play area
- 3. Dining room / Outdoor BBQ
- 4. Reception & Lounge
- 5. Equipped gym
- 6. Yoga practice studio





















Design Feature #002

Ceilings in yoga spaces allows to hide hammock mounts for the fly yoga classes





### SKY AMENITIES

- 1. Entrance
- 2. Spa
- 3. Pool deck lounge
- 4. Infinity pool
- 5. Lounge & relax area
- 6. Lounge bar















DESIGN BY pininfarina



46













Design Feature #003

Kitchens can be easily separated from living rooms via glass dividers.











Apartments

Floor Plan



# RESIDENTIAL FLOORS

TIER 1 – TYPE A FLOOR 2







# RESIDENTIAL FLOORS

TIER 2.2 – TYPE C FLOOR 27





Apartments

Floor Plan



### RESIDENTIAL FLOORS

TIER 3.2 – TYPE B FLOOR 50, 52, 54, 56





#### PAYMENT PLAN

| Percent (%) | Paying date                    |
|-------------|--------------------------------|
| 5%          | Booking Deposit                |
| 20%         | SPA Agreement date             |
| 5%          | Within 6 month Agreement date  |
| 5%          | Within 12 month Agreement date |
| 5%          | Within 18 month Agreement date |
| 5%          | Within 24 month Agreement date |
| 5%          | Within 30 month Agreement date |
| 50%         | Handover                       |

### THE PURCHASE PROCESS



#### puninfanina

Since 1930, Pininfarina has had a global reputation as the Italian icon of style, recognized for its exceptional ability to create timeless masterpieces. Today's activities encompass car design, architecture and lifestyle product design as