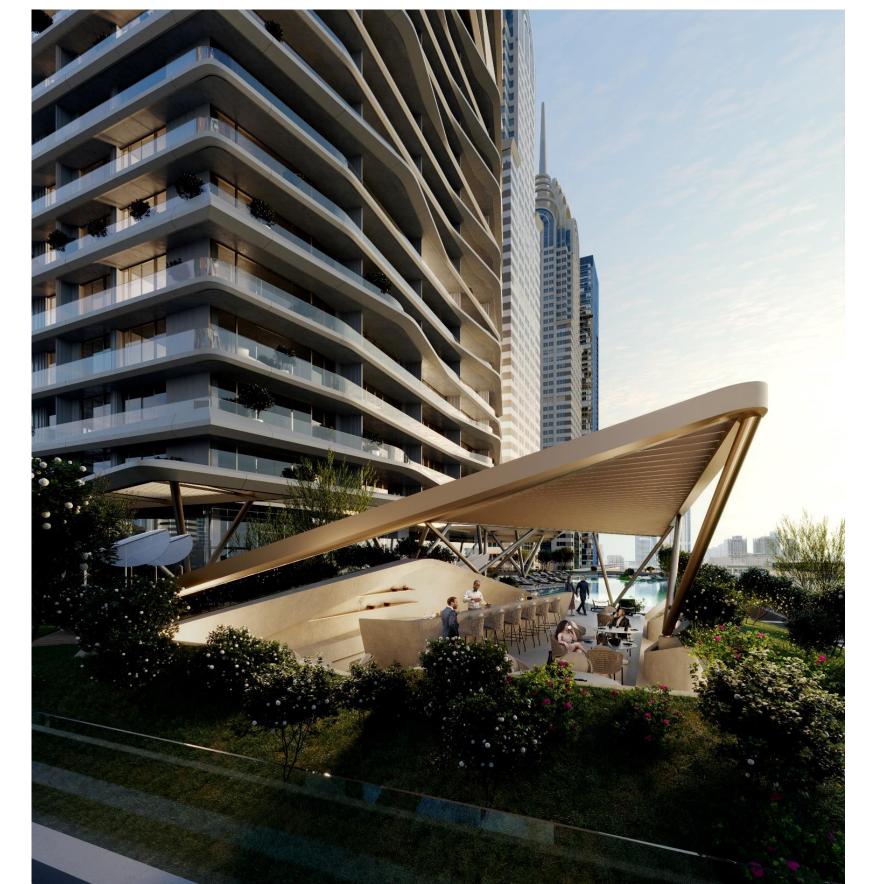

# SKY AMENITIES

Infinity Pool Overlooking The Sea Lounge Bar & Outdoor Terraces Jacuzzi, Sauna & Steam Baths

# OASIS AMENITIES

- 1. Cinema room
- 2. Kids play area
- 3. Dining room / Outdoor BBQ
- 4. Reception & Lounge
- 5. Equipped gym
- 6. Yoga practice studio

Design Feature #002

Ceilings in yoga spaces allows to hide hammock mounts for the fly yoga classes

### SKY AMENITIES

- 1. Entrance
- 2. Spa
- 3. Pool deck lounge
- 4. Infinity pool
- 5. Lounge & relax area
- 6. Lounge bar

DESIGN BY pininfarina

46

Design Feature #003

Kitchens can be easily separated from living rooms via glass dividers.