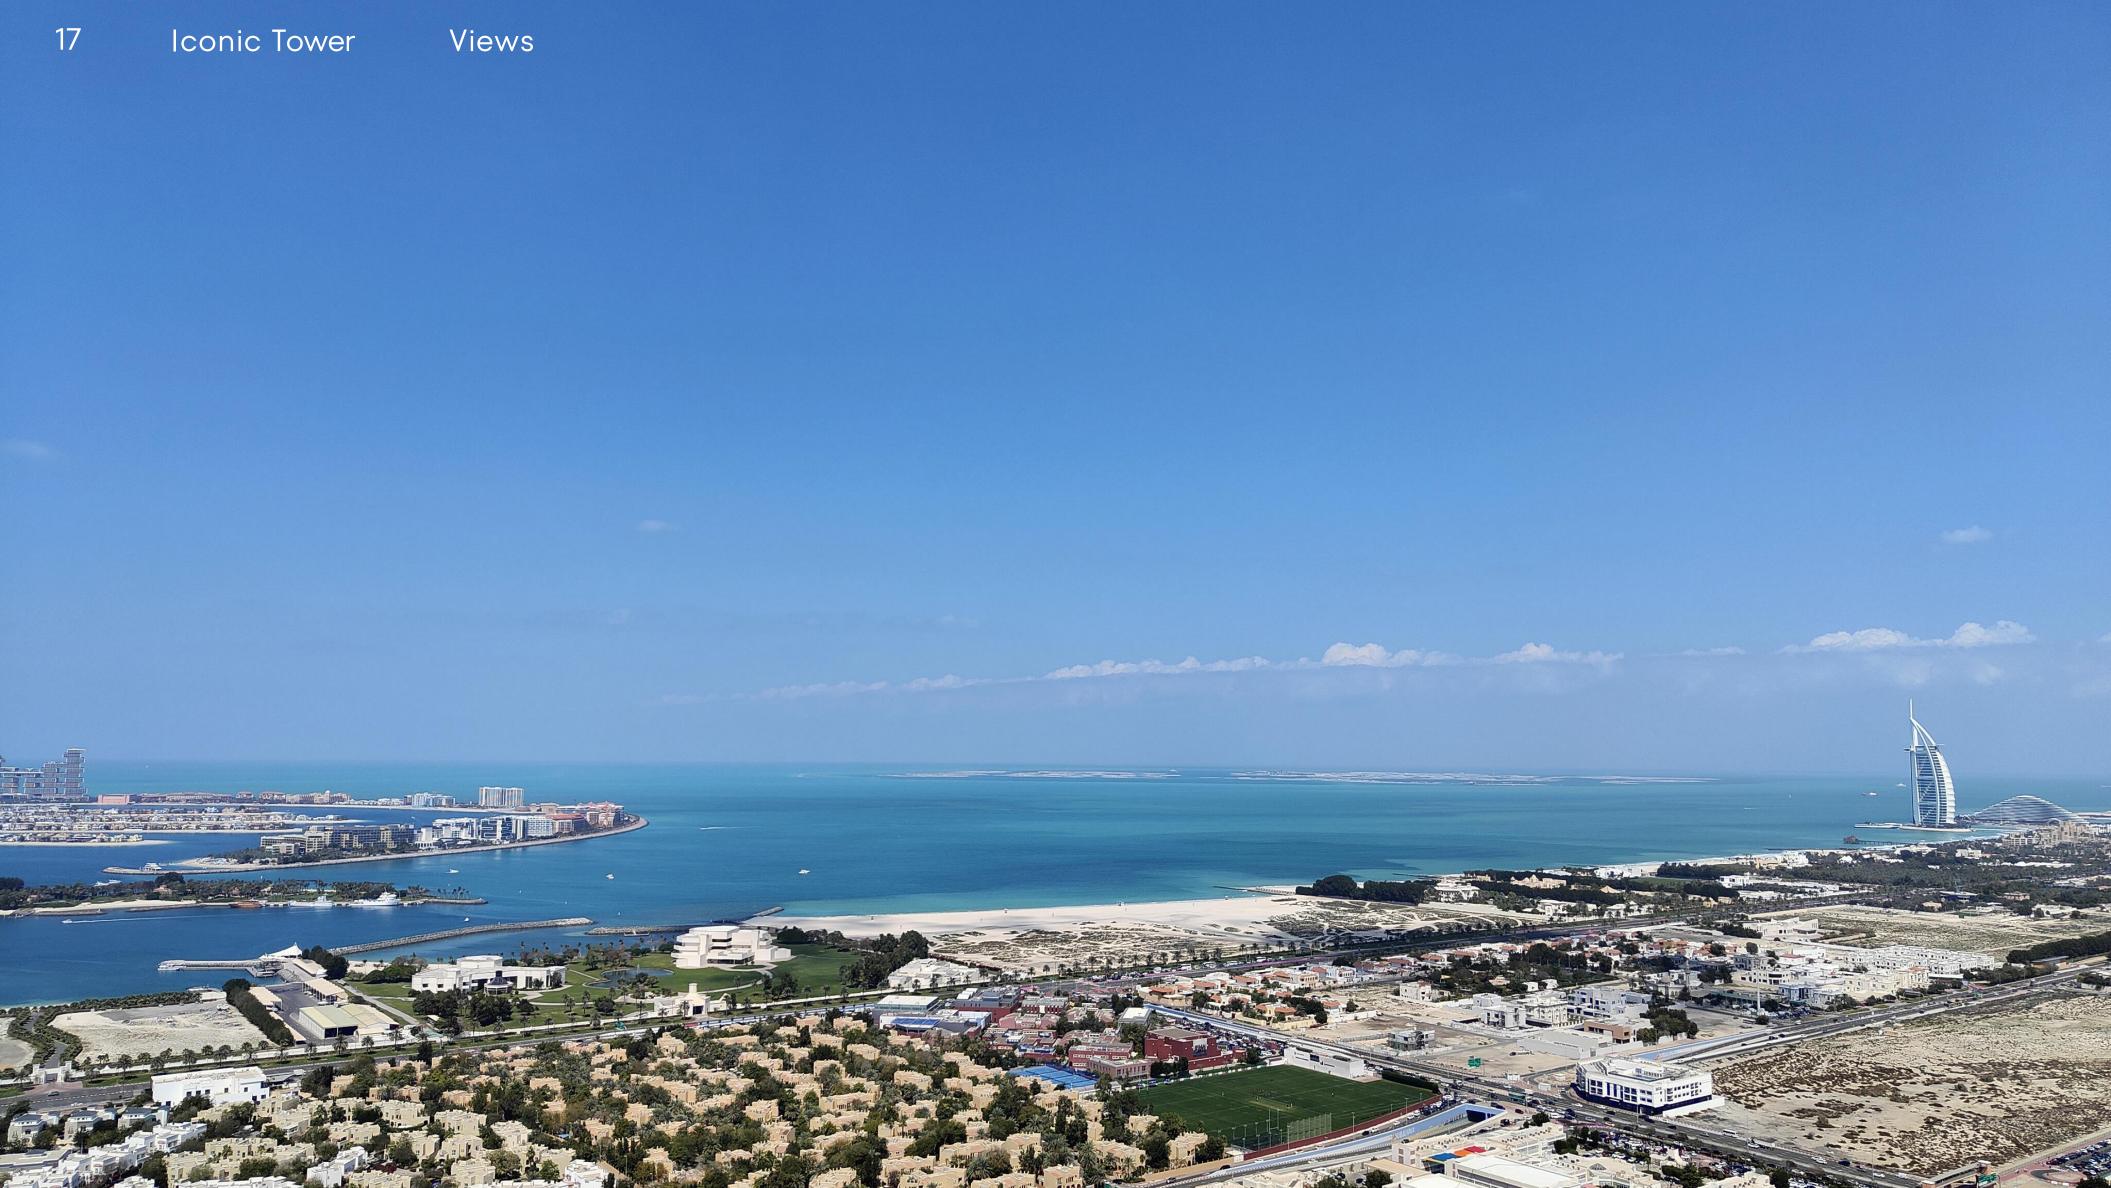

### Beach

- l Palm West Beach
- 32 Private Beach
- 33 JBR Beach
- 34 Marina Beach

5 minutes by car to Palm Jumeirah

25 minutes by car to Downtown Dubai

14

9 minutes by car to Dubai Golf Club

11 minutes by car to Jebel Ali Horse Race Course

7 19 minutes by car to Skydive Dubai