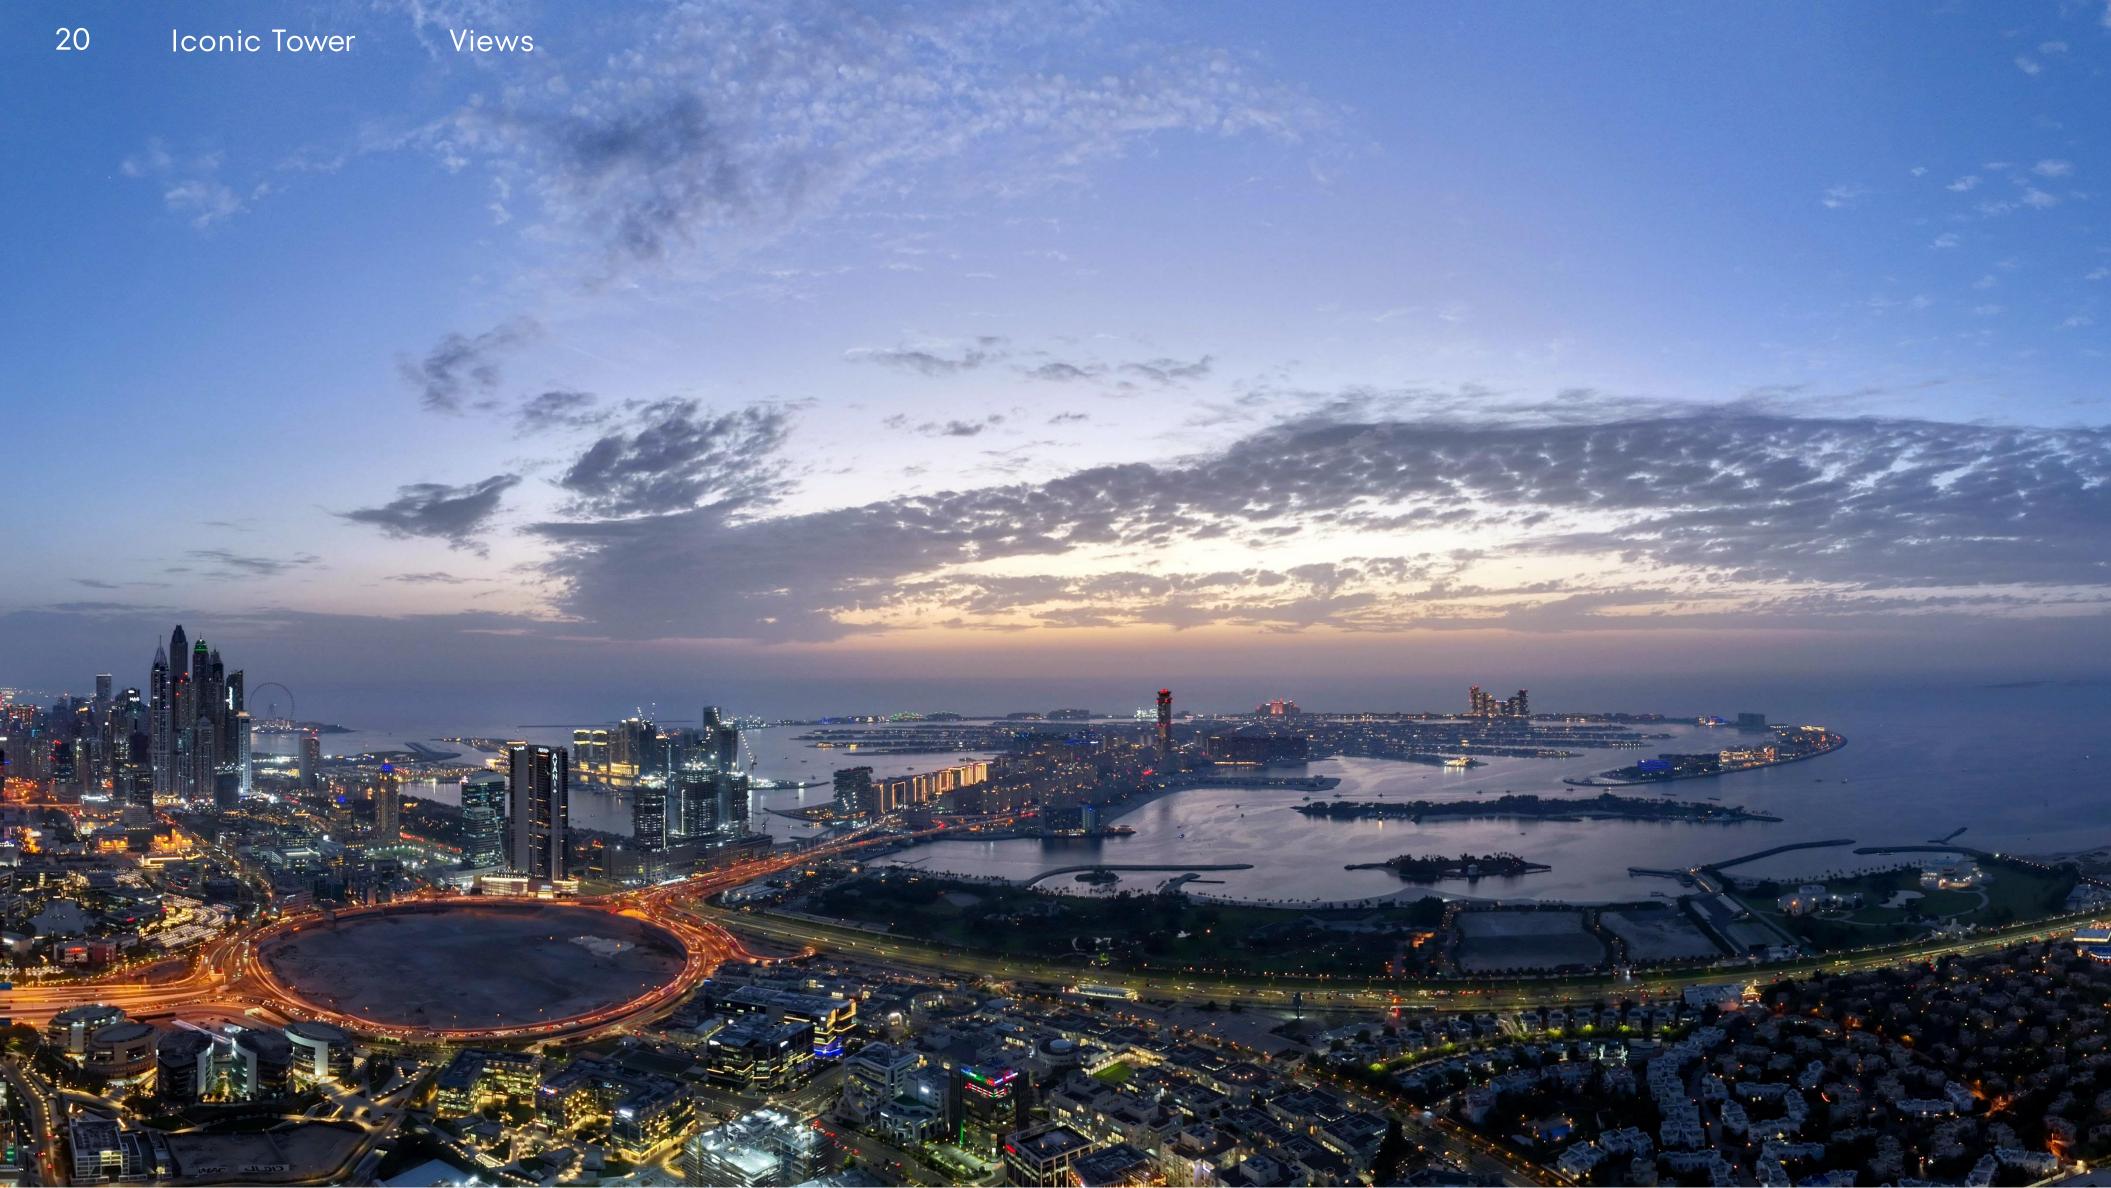

### Beach

- l Palm West Beach
- 32 Private Beach
- 33 JBR Beach
- 34 Marina Beach

5 minutes by car to Palm Jumeirah

25 minutes by car to Downtown Dubai

14

9 minutes by car to Dubai Golf Club

11 minutes by car to Jebel Ali Horse Race Course

7 19 minutes by car to Skydive Dubai