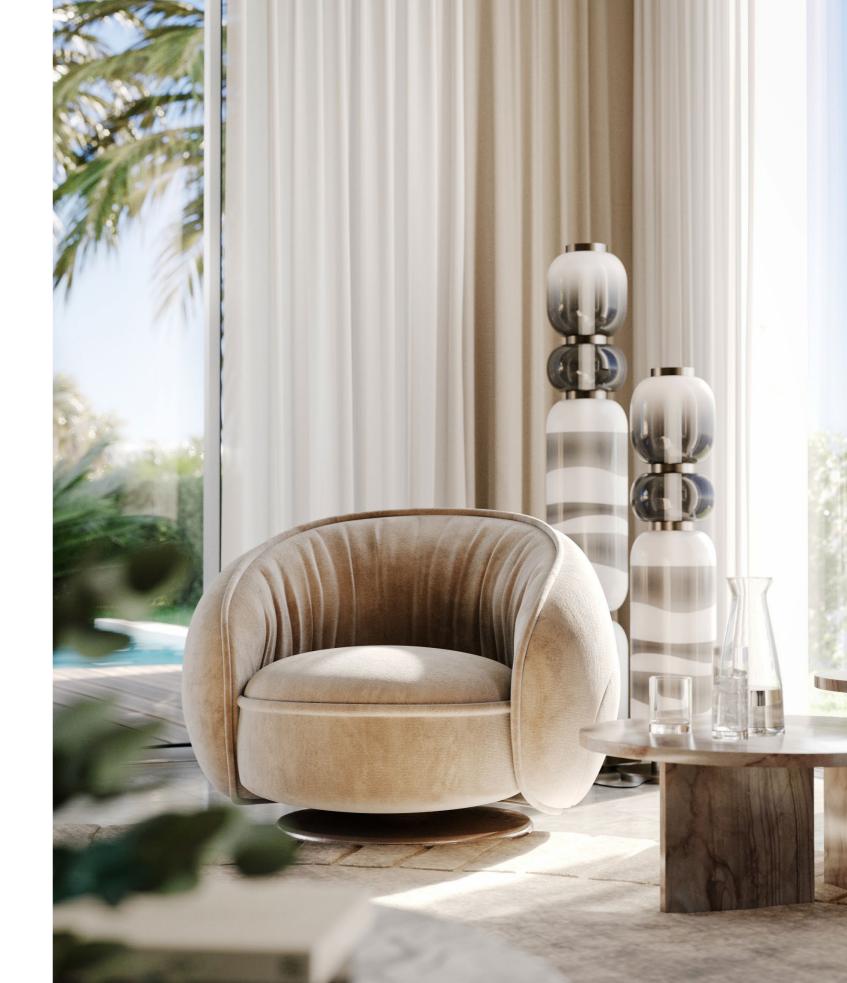

roof providing shade and a glass balustrade, offering a stunning view of the surroundings and a perfect area for relaxation or entertainment. The ground level has a large covered patio area that extends into a manicured outdoor living space.



### DESIGNED FOR ENVIABLE LIVEABILITY

Highest quality exterior finishing; Ground level covered patio; Magnificent outdoor living space; Lush green surroundings.

EXTERIORS

- Modern minimalist design over 3 luxurious levels; Breathtaking views from abundant use of glass;

#### INTERIORS

#### INDULGE IN A NEW LEVEL OF SUMPTUOUS LIVING

Simplicity and luxury in thoughtful layouts; Extensive floor-to-ceiling windows; Soaring ceilings; Neutral colour palette; Stylish dining area; Sumptuous bedroom; Unique fixtures; Seamless flow of design elements.







#### THE LAGOON VILLAS - DINING ROOM















T H E G A R D E N V I L L A S

4 BEDROOMS



• GARDEN VIEW





#### VISUALLY STRIKING AND STRIKINGLY LIVEABLE

Luxury 4-bedroom villas exhibit a bold and sophisticated exterior design, where the eyes are drawn to the first floor projecting outwards. The use of large glass windows facilitates a seamless transition between the interior and the lush exterior, while the combination of white plaster and natural stone textures contributes to the villa's elegant and sleek appearance.



#### EXTERIOR

# ULTRA-COMFORTABLE HOMES WITH BEAUTIFUL GARDENS

Visually striking design with distinctive overhang; Seamless indoor-outdoor transition; Elegant combination of materials; Elevated aesthetics.



#### INTERIORS

#### TRANQUILLITY AND COMFORT