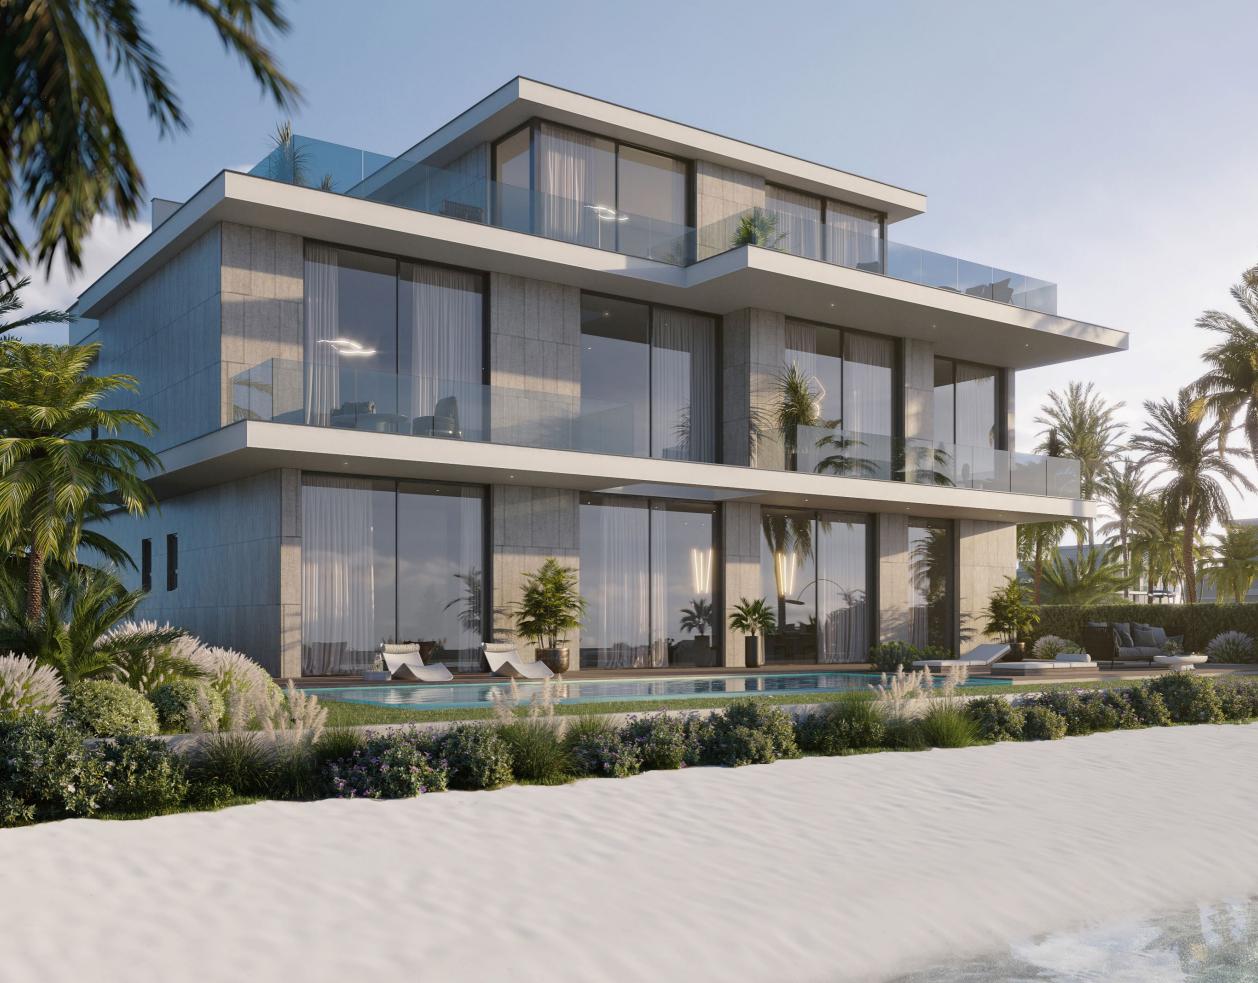

#### BOLD GEOMETRY UNDERSCORED BY HORIZONTAL WHITE LINES CREATES SPRAWLING LUXURY

6 bedroom villas showcase bold geometric forms, clean lines, expansive windows and flat roofs of modern design intent on accentuating stunning beach views while preserving privacy. Stone and glass resonate with contemporary architectural tastes and create a harmonious visual flow that artfully incorporates generous garage space. All three levels boast spacious outdoor terraces which, in combination with the extensive glass facades, beautifully blur the line between indoor and outdoor living.

#### EXTERIORS

#### THE HEIGHT OF STYLE

Waterfront location; Contemporary architecture with bold geometry and clear lines; Spacious and elegant properties preserving privacy; Expansive windows showcasing magnificent panoramas; Spacious outdoor terraces and garden; Generous garage space; Harmonious indoor and outdoor living; Relaxed beachside atmosphere.