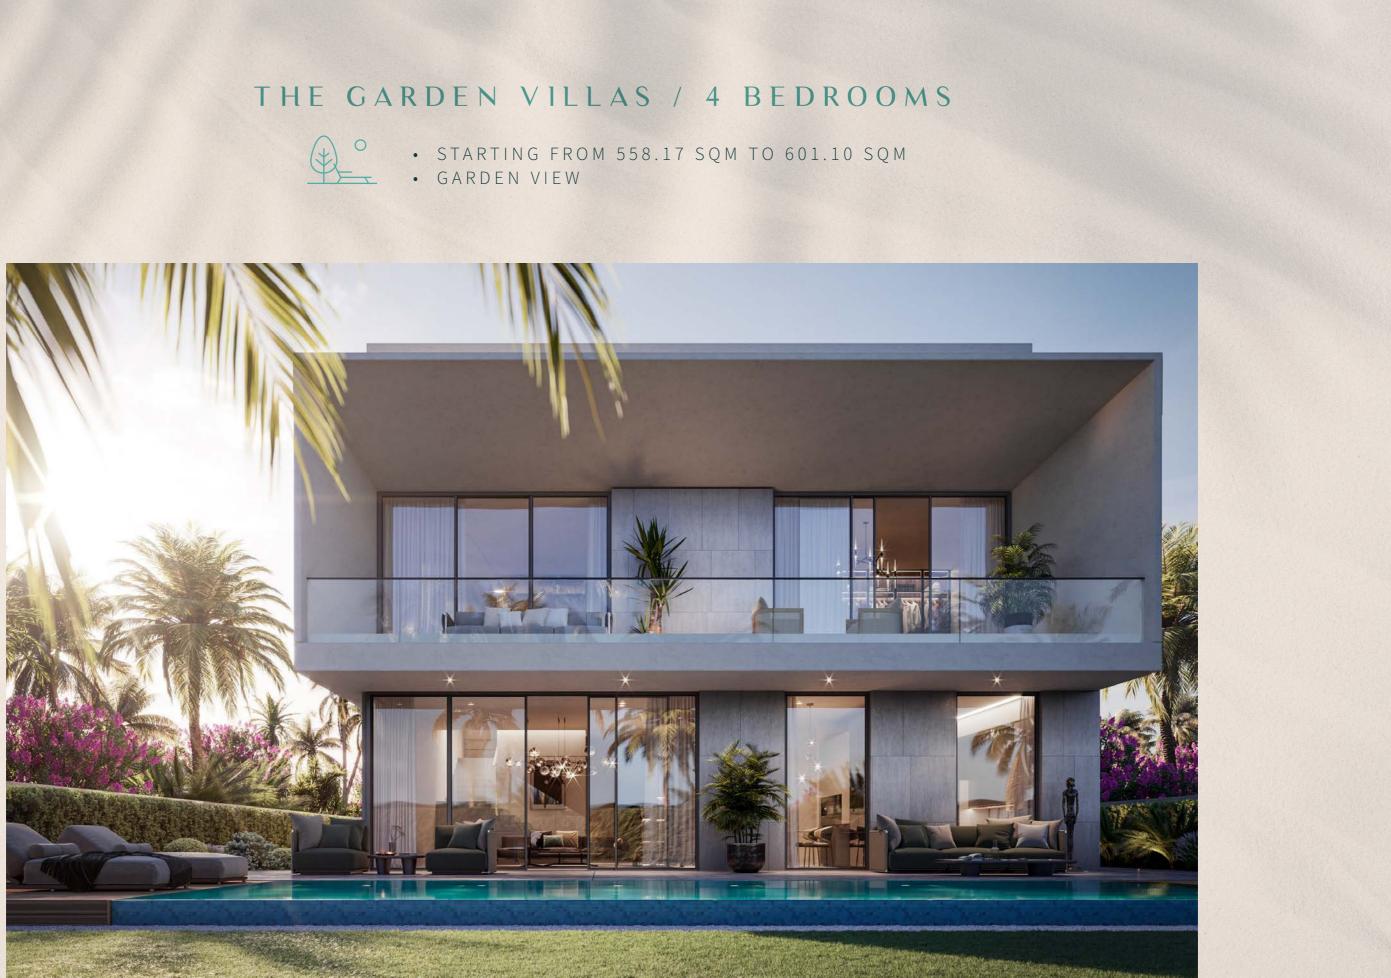

#### THE LAGOON VILLAS - DINING ROOM

T H E G A R D E N V I L L A S

4 BEDROOMS

• GARDEN VIEW

#### VISUALLY STRIKING AND STRIKINGLY LIVEABLE

Luxury 4-bedroom villas exhibit a bold and sophisticated exterior design, where the eyes are drawn to the first floor projecting outwards. The use of large glass windows facilitates a seamless transition between the interior and the lush exterior, while the combination of white plaster and natural stone textures contributes to the villa's elegant and sleek appearance.

#### EXTERIOR

# ULTRA-COMFORTABLE HOMES WITH BEAUTIFUL GARDENS

Visually striking design with distinctive overhang; Seamless indoor-outdoor transition; Elegant combination of materials; Elevated aesthetics.