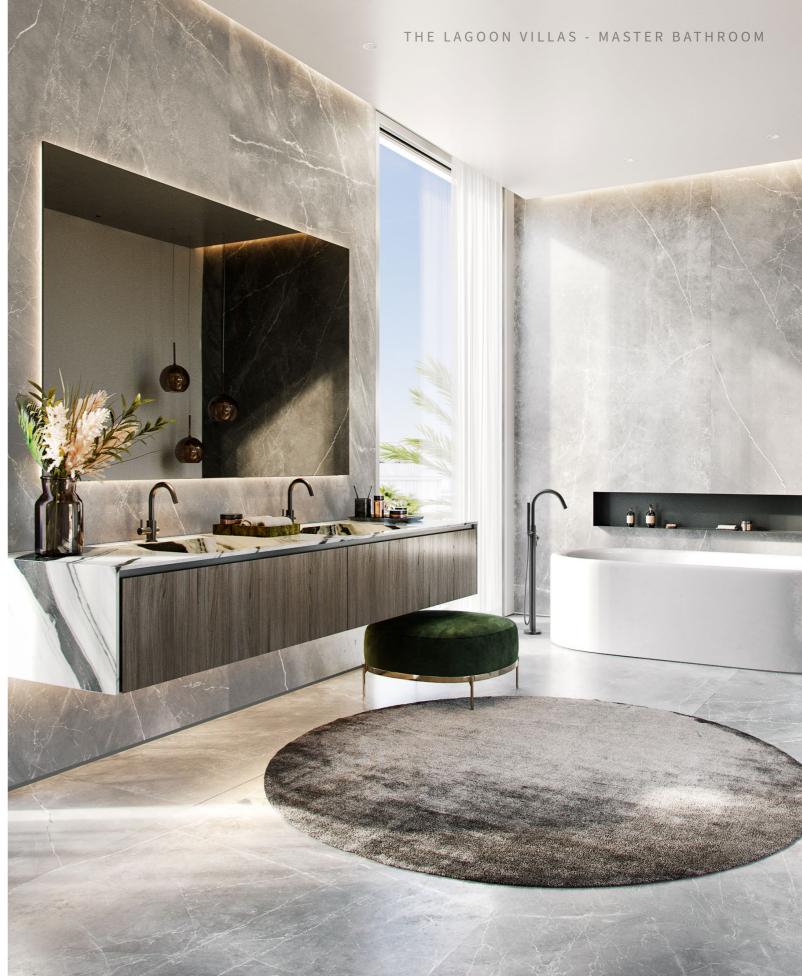

### THE LAGOON VILLAS

Ste Sta

5 BEDROOMS

#### THREE LEVELS STEPPING UP TO BREATHTAKING VIEWS

5 bedroom villas are modern and luxurious, characterized by a clean, minimalist design in stone, glass and white accents. The upper floor features a spacious balcony with an overhanging roof providing shade and a glass balustrade, offering a stunning view of the surroundings and a perfect area for relaxation or entertainment. The ground level has a large covered patio area that extends into a manicured outdoor living space.

### DESIGNED FOR ENVIABLE LIVEABILITY

Highest quality exterior finishing; Ground level covered patio; Magnificent outdoor living space; Lush green surroundings.

EXTERIORS

- Modern minimalist design over 3 luxurious levels; Breathtaking views from abundant use of glass;

#### INTERIORS

#### INDULGE IN A NEW LEVEL OF SUMPTUOUS LIVING

Simplicity and luxury in thoughtful layouts; Extensive floor-to-ceiling windows; Soaring ceilings; Neutral colour palette; Stylish dining area; Sumptuous bedroom; Unique fixtures; Seamless flow of design elements.

#### THE LAGOON VILLAS - DINING ROOM

T H E G A R D E N V I L L A S

4 BEDROOMS

• GARDEN VIEW