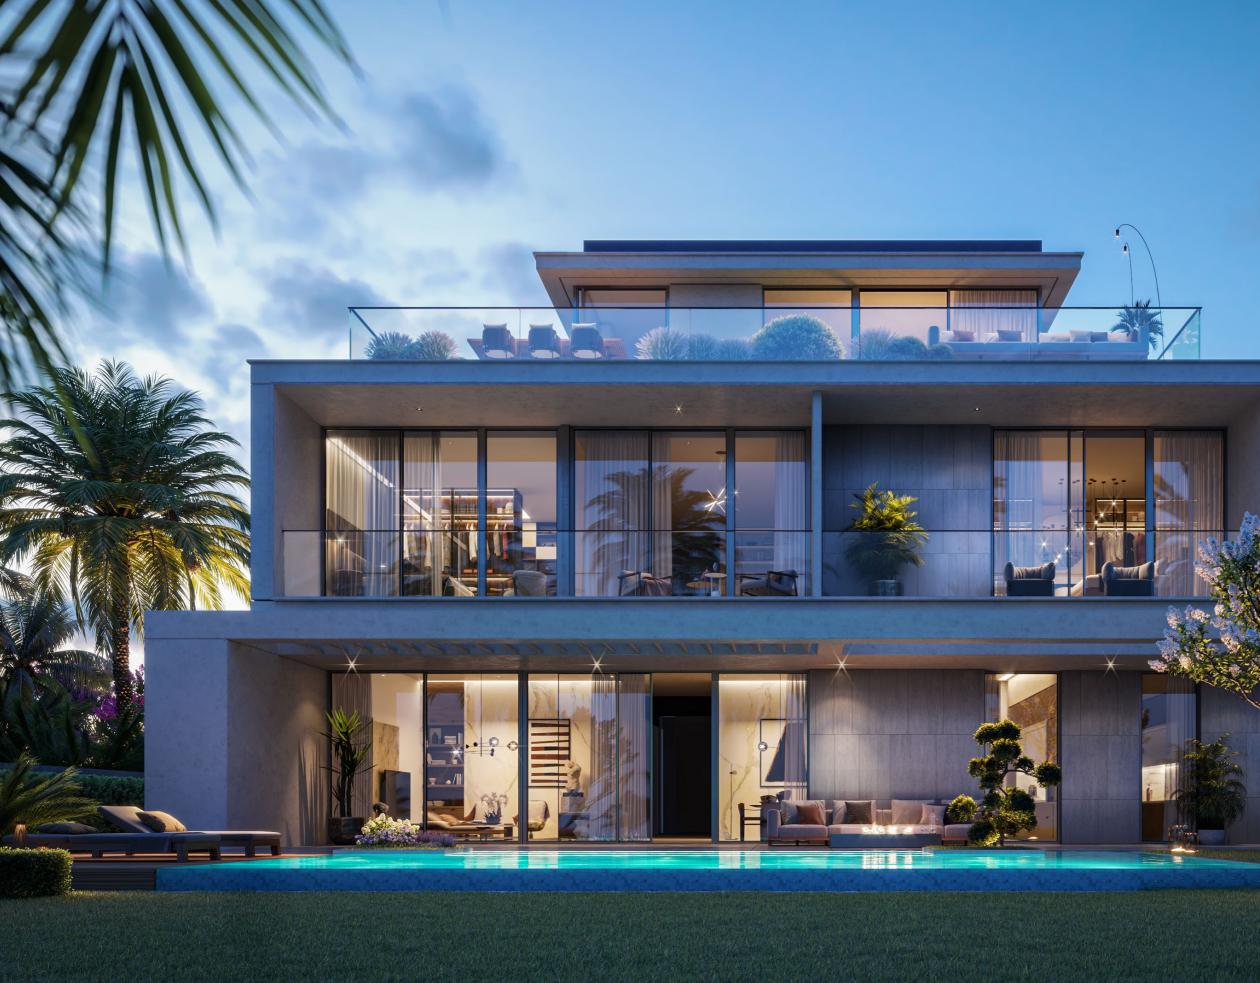

### THE LAGOON VILLAS

Ste Sta

5 BEDROOMS

#### THREE LEVELS STEPPING UP TO BREATHTAKING VIEWS

5 bedroom villas are modern and luxurious, characterized by a clean, minimalist design in stone, glass and white accents. The upper floor features a spacious balcony with an overhanging roof providing shade and a glass balustrade, offering a stunning view of the surroundings and a perfect area for relaxation or entertainment. The ground level has a large covered patio area that extends into a manicured outdoor living space.

### DESIGNED FOR ENVIABLE LIVEABILITY

Highest quality exterior finishing; Ground level covered patio; Magnificent outdoor living space; Lush green surroundings.

EXTERIORS

- Modern minimalist design over 3 luxurious levels; Breathtaking views from abundant use of glass;