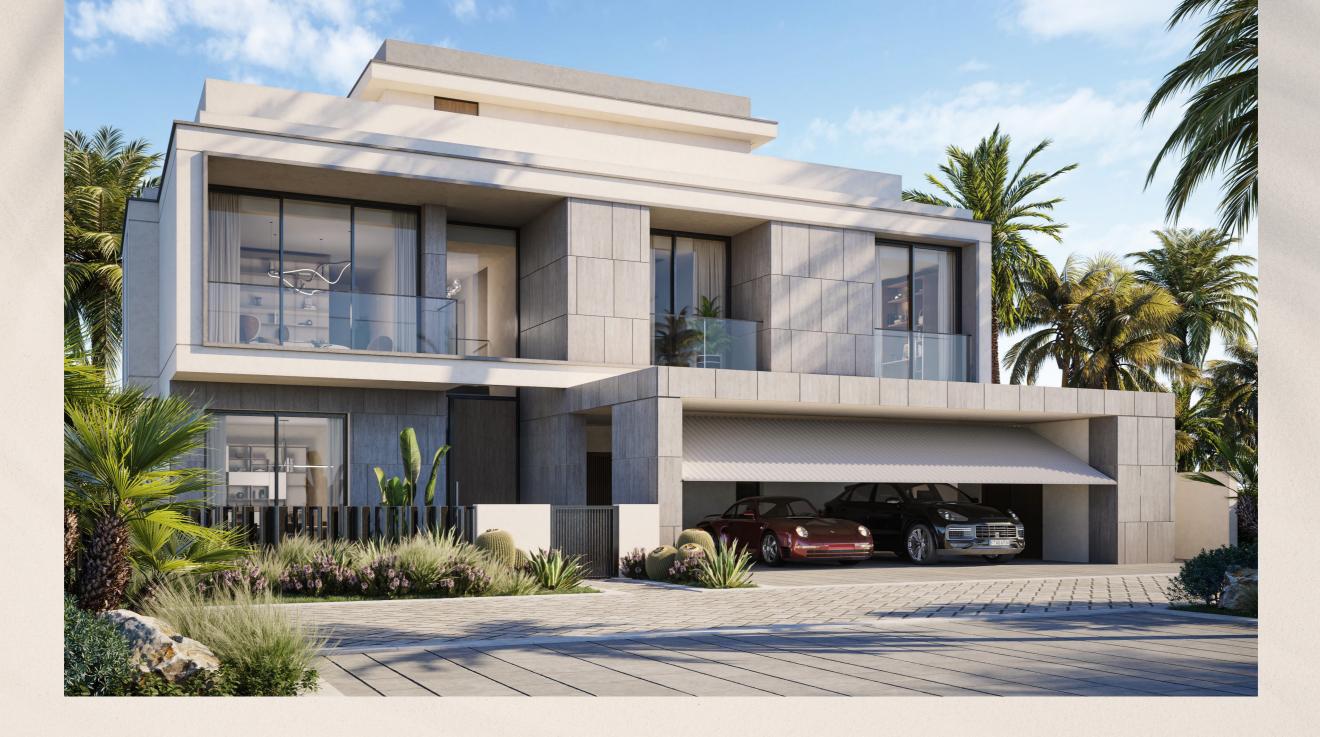

#### VISUALLY STRIKING AND STRIKINGLY LIVEABLE

Luxury 4-bedroom villas exhibit a bold and sophisticated exterior design, where the eyes are drawn to the first floor projecting outwards. The use of large glass windows facilitates a seamless transition between the interior and the lush exterior, while the combination of white plaster and natural stone textures contributes to the villa's elegant and sleek appearance.

#### EXTERIOR

# ULTRA-COMFORTABLE HOMES WITH BEAUTIFUL GARDENS

Visually striking design with distinctive overhang; Seamless indoor-outdoor transition; Elegant combination of materials; Elevated aesthetics.