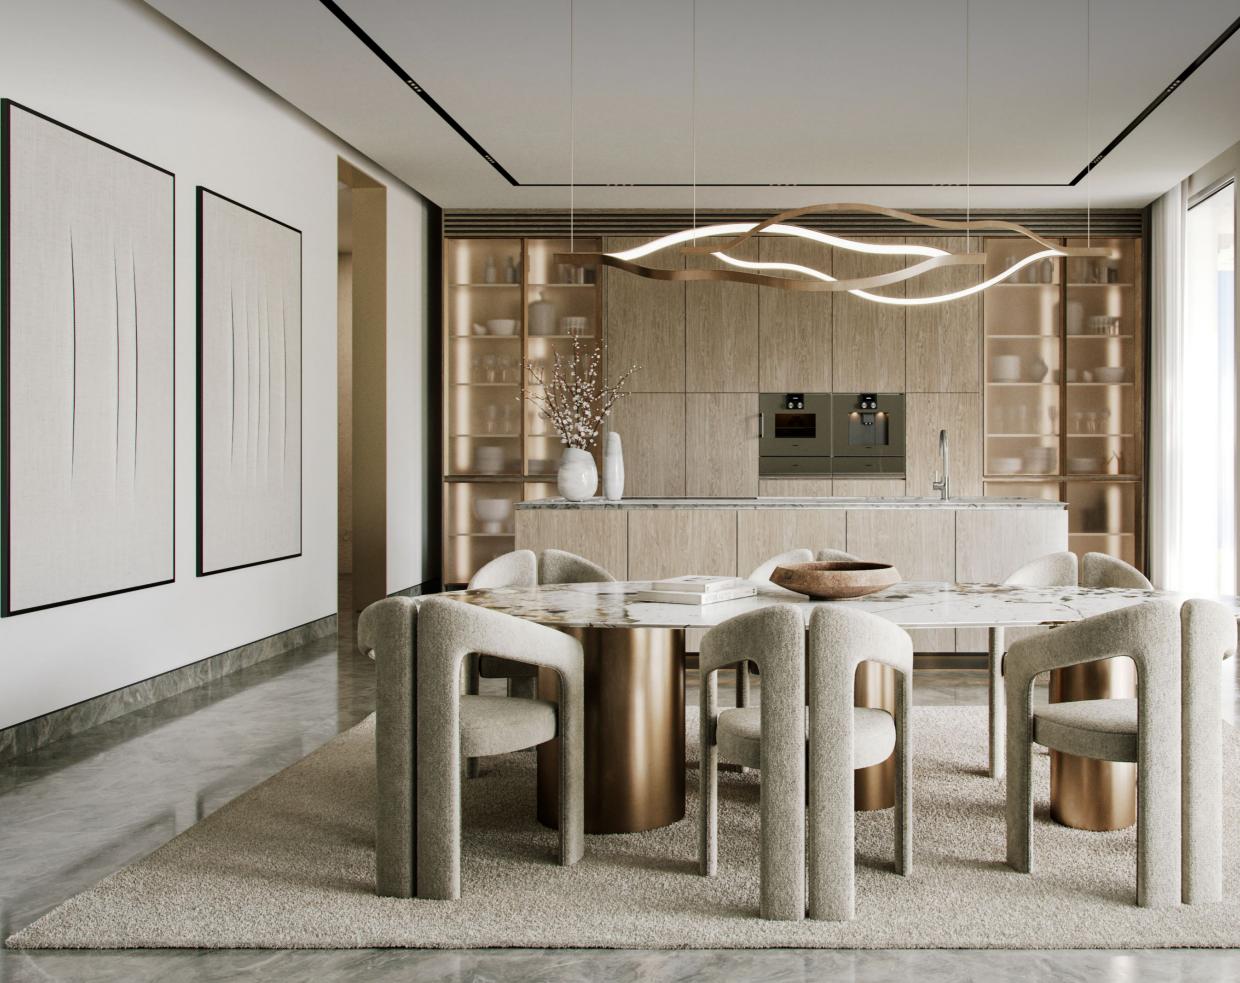

#### INTERIORS

#### INDULGE IN A NEW LEVEL OF SUMPTUOUS LIVING

Simplicity and luxury in thoughtful layouts; Extensive floor-to-ceiling windows; Soaring ceilings; Neutral colour palette; Stylish dining area; Sumptuous bedroom; Unique fixtures; Seamless flow of design elements.