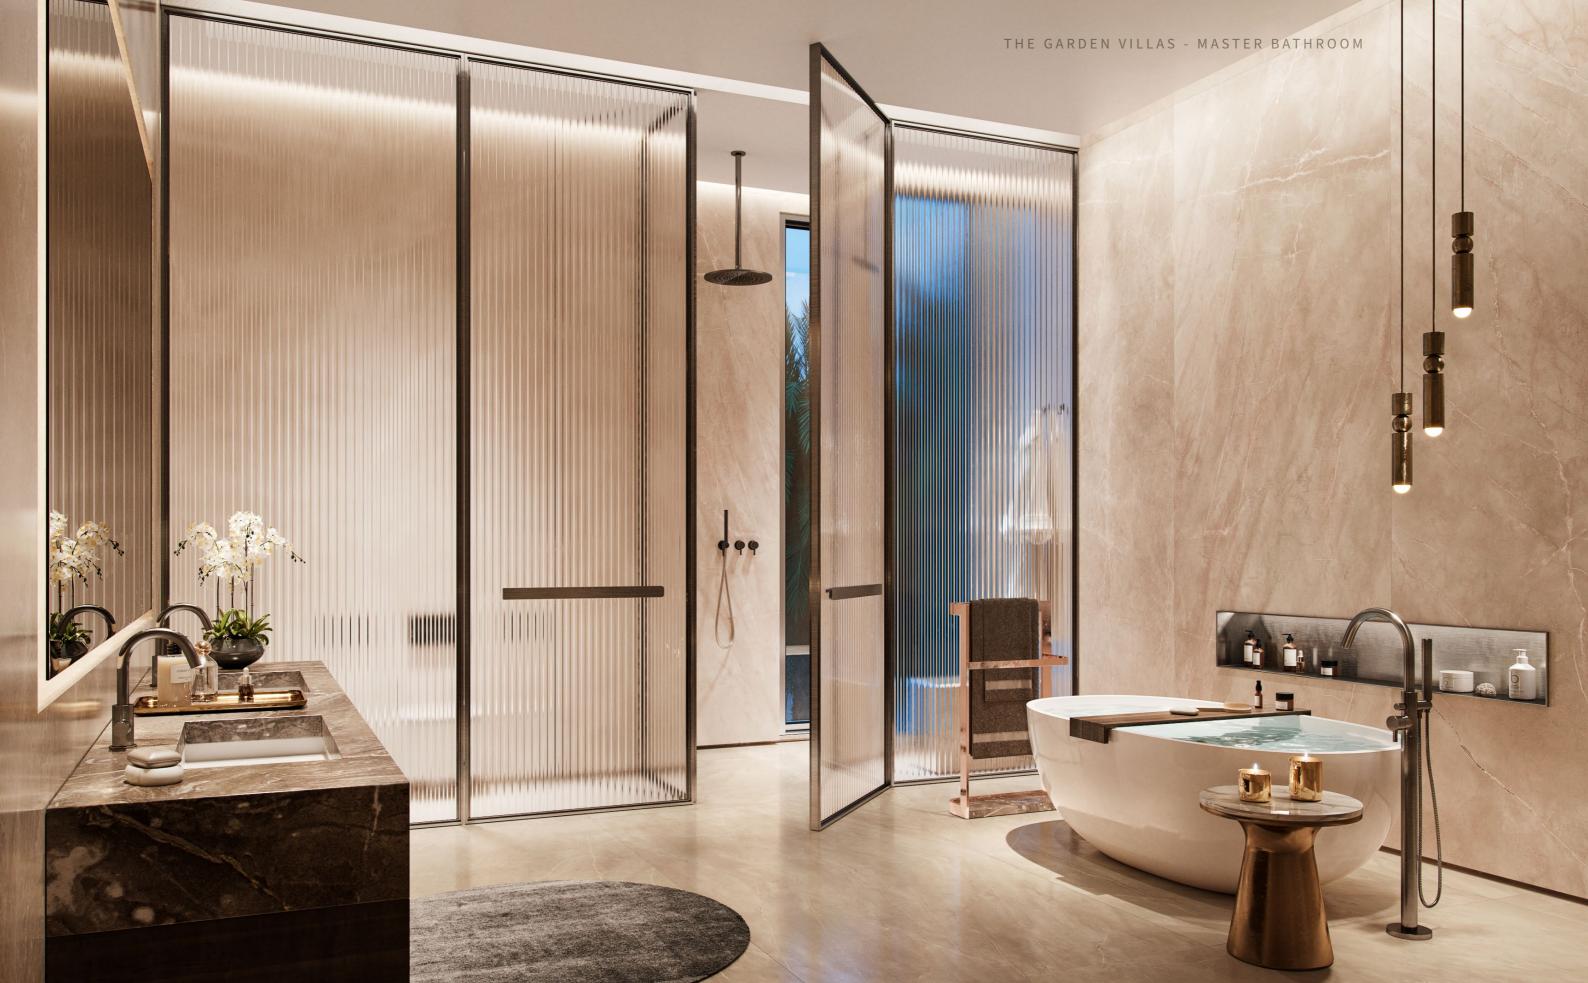

#### THE LAGOON VILLAS - DINING ROOM

T H E G A R D E N V I L L A S

4 BEDROOMS

• GARDEN VIEW

#### VISUALLY STRIKING AND STRIKINGLY LIVEABLE

Luxury 4-bedroom villas exhibit a bold and sophisticated exterior design, where the eyes are drawn to the first floor projecting outwards. The use of large glass windows facilitates a seamless transition between the interior and the lush exterior, while the combination of white plaster and natural stone textures contributes to the villa's elegant and sleek appearance.

#### EXTERIOR

# ULTRA-COMFORTABLE HOMES WITH BEAUTIFUL GARDENS

Visually striking design with distinctive overhang; Seamless indoor-outdoor transition; Elegant combination of materials; Elevated aesthetics.

#### INTERIORS

#### TRANQUILLITY AND COMFORT CRAFTED INTO EVERY INTERIOR DETAIL

Equal emphasis on style and charm; Careful planning for comfort; Balanced layout for functionality; Spacious, bright living areas in neutral tones; Sizeable guest suite for hospitality; Plush textures for comfort and style; Serene and sophisticated ambiance.