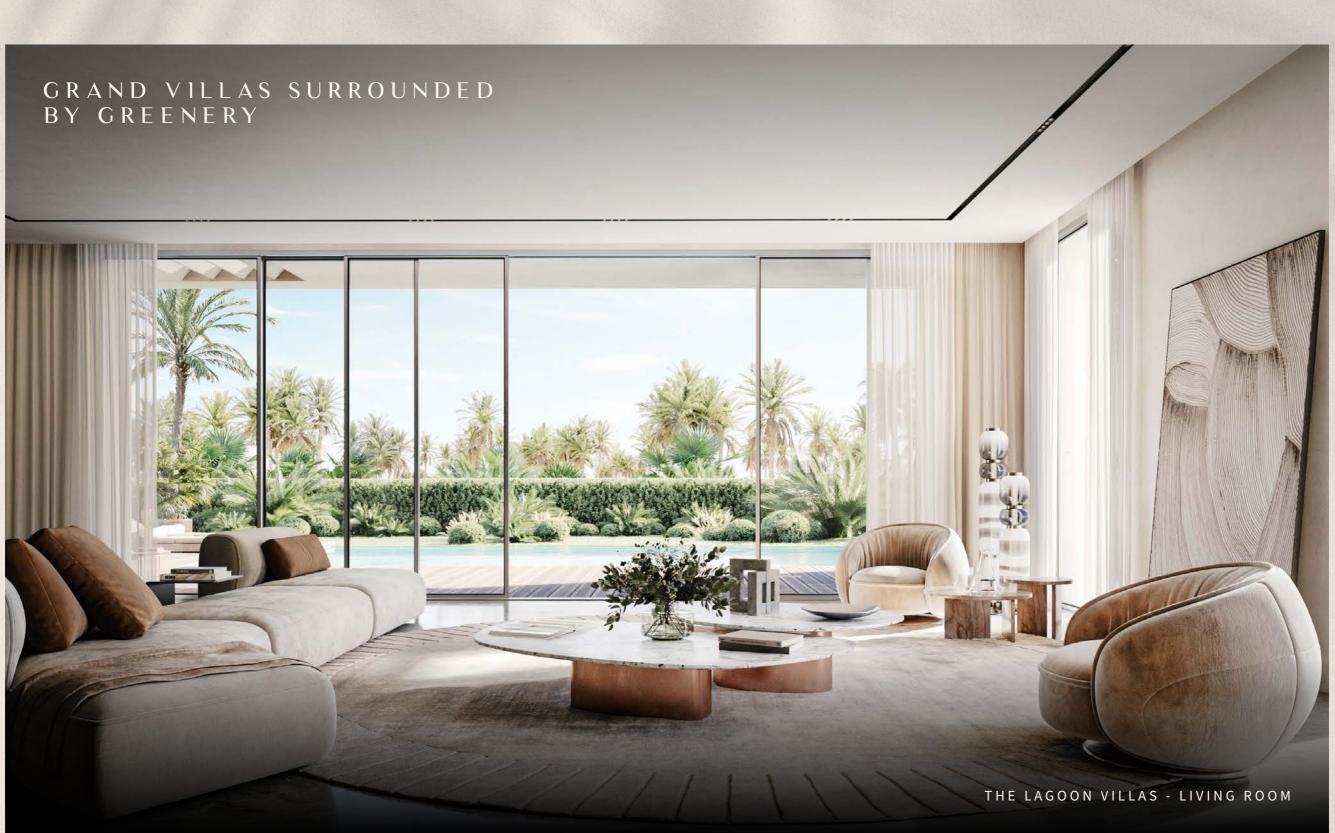

### THE LAGOON VILLAS

Ste Sta

5 BEDROOMS

#### THREE LEVELS STEPPING UP TO BREATHTAKING VIEWS

5 bedroom villas are modern and luxurious, characterized by a clean, minimalist design in stone, glass and white accents. The upper floor features a spacious balcony with an overhanging roof providing shade and a glass balustrade, offering a stunning view of the surroundings and a perfect area for relaxation or entertainment. The ground level has a large covered patio area that extends into a manicured outdoor living space.

#### THE LAGOON VILLAS - DINING ROOM

T H E G A R D E N V I L L A S

4 BEDROOMS

• GARDEN VIEW