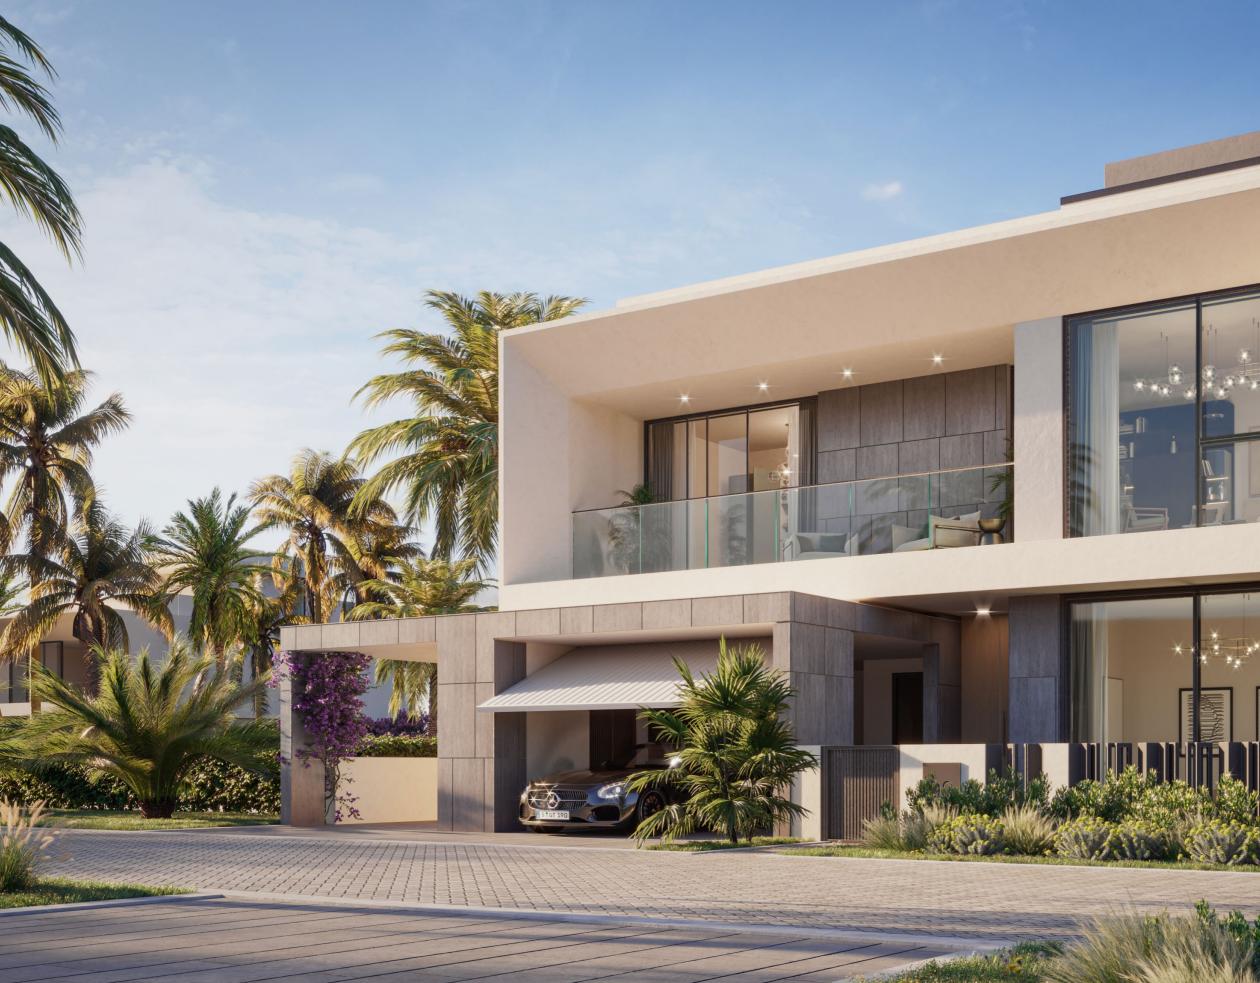

#### THE LAGOON VILLAS - DINING ROOM

T H E G A R D E N V I L L A S

4 BEDROOMS

• GARDEN VIEW

#### VISUALLY STRIKING AND STRIKINGLY LIVEABLE

Luxury 4-bedroom villas exhibit a bold and sophisticated exterior design, where the eyes are drawn to the first floor projecting outwards. The use of large glass windows facilitates a seamless transition between the interior and the lush exterior, while the combination of white plaster and natural stone textures contributes to the villa's elegant and sleek appearance.

#### EXTERIOR

# ULTRA-COMFORTABLE HOMES WITH BEAUTIFUL GARDENS

Visually striking design with distinctive overhang; Seamless indoor-outdoor transition; Elegant combination of materials; Elevated aesthetics.