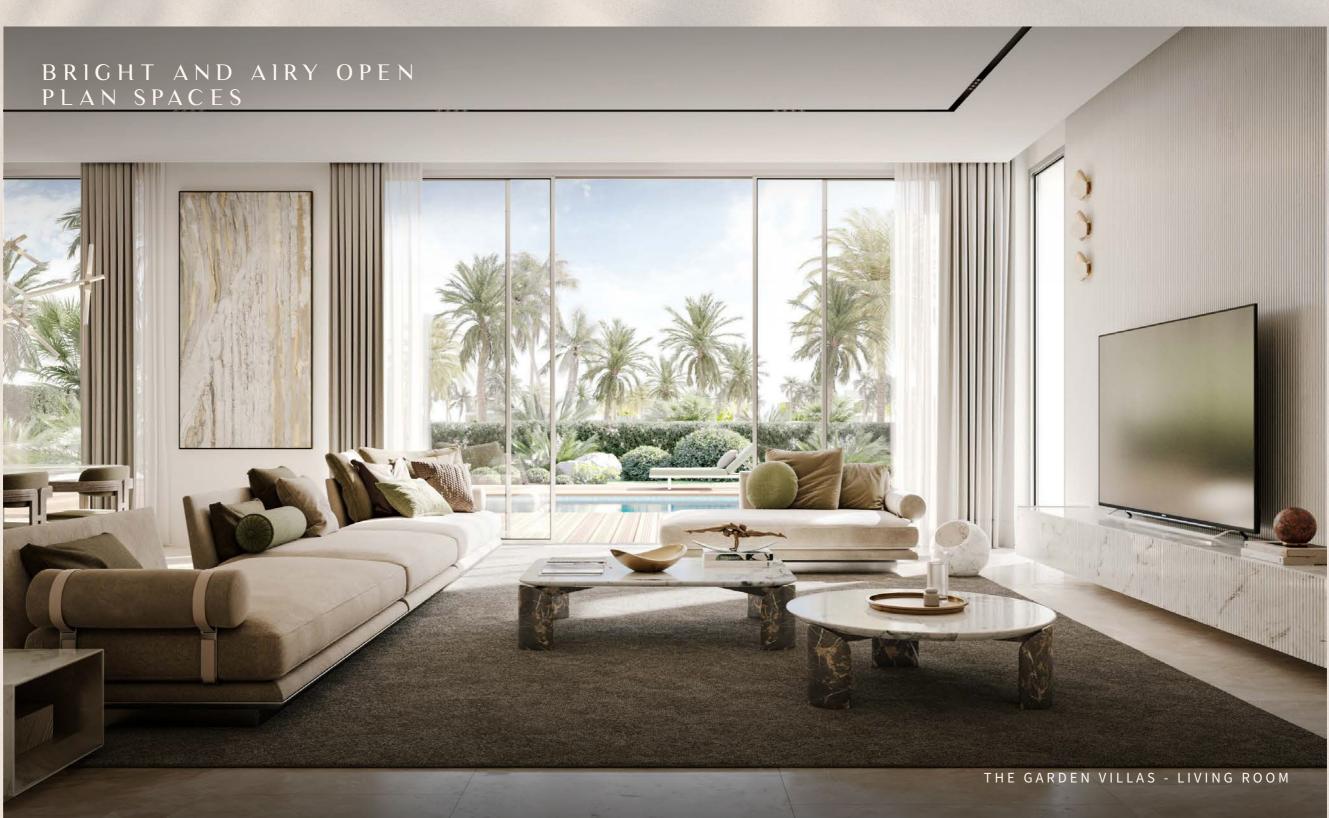

#### VISUALLY STRIKING AND STRIKINGLY LIVEABLE

Luxury 4-bedroom villas exhibit a bold and sophisticated exterior design, where the eyes are drawn to the first floor projecting outwards. The use of large glass windows facilitates a seamless transition between the interior and the lush exterior, while the combination of white plaster and natural stone textures contributes to the villa's elegant and sleek appearance.

# ULTRA-COMFORTABLE HOMES WITH BEAUTIFUL GARDENS

Visually striking design with distinctive overhang; Seamless indoor-outdoor transition; Elegant combination of materials; Elevated aesthetics.