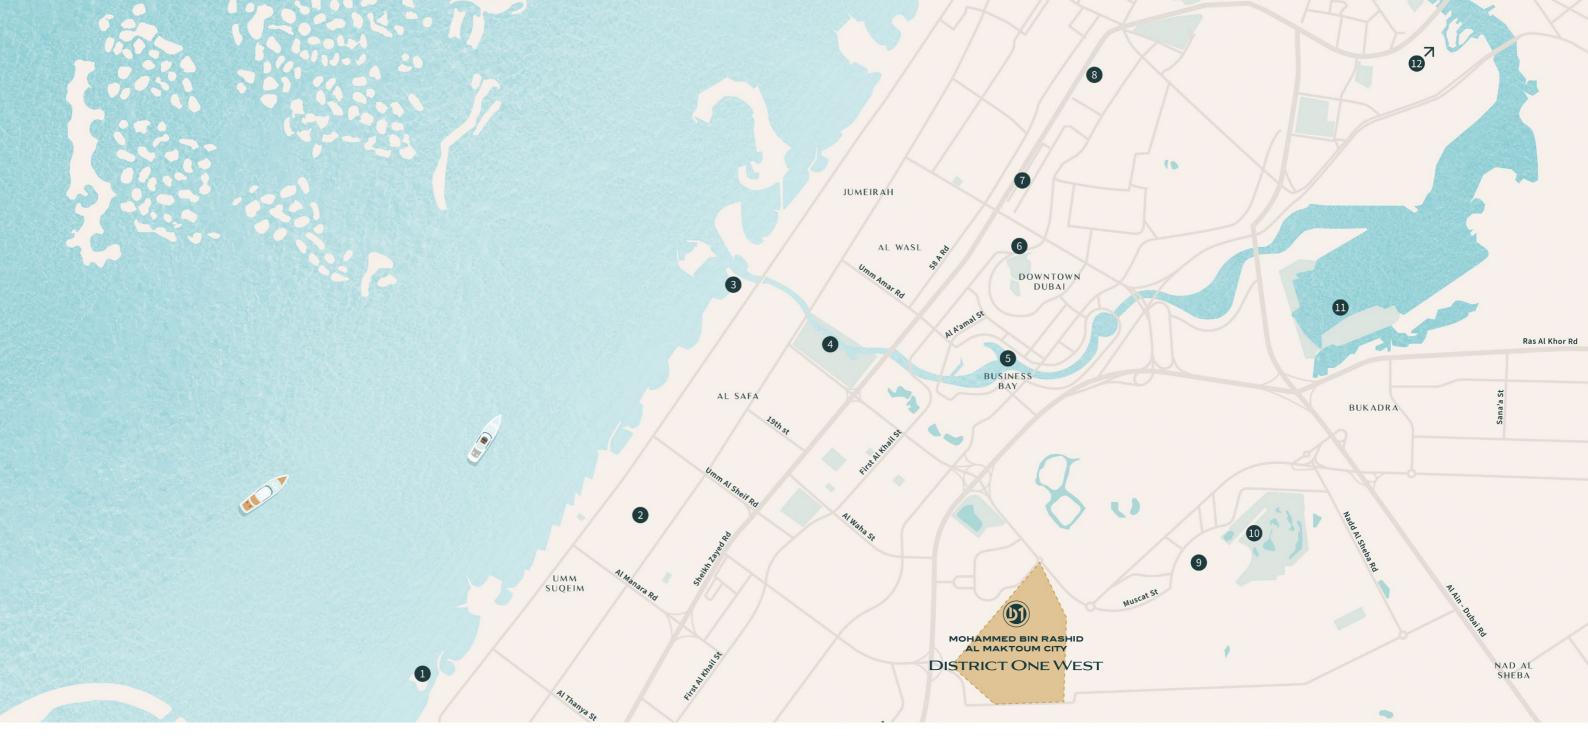

#### AN URBAN OASIS AT THE CENTRE OF THE CITY

| 1 | BURJALARAB 3         | JUMEIRAH BEACH<br>10 MIN | BUSINESS BAY 7         | DUBAI INTERNATIONAL<br>FINANCIAL CENTRE<br>12 MIN | 9 THE MEYDAN<br>HOTEL<br>5 MIN |
|---|----------------------|--------------------------|------------------------|---------------------------------------------------|--------------------------------|
| 2 | UMM SUQEIM<br>13 MIN | SAFA PARK<br>8 MIN       | BURJ KHALIFA<br>10 MIN | DUBAI WORLD<br>TRADE CENTRE<br>15 MIN             | 10 MEYDAN<br>5 MIN             |

DUBAI INTERNATIONAL AIRPORT

20 MIN