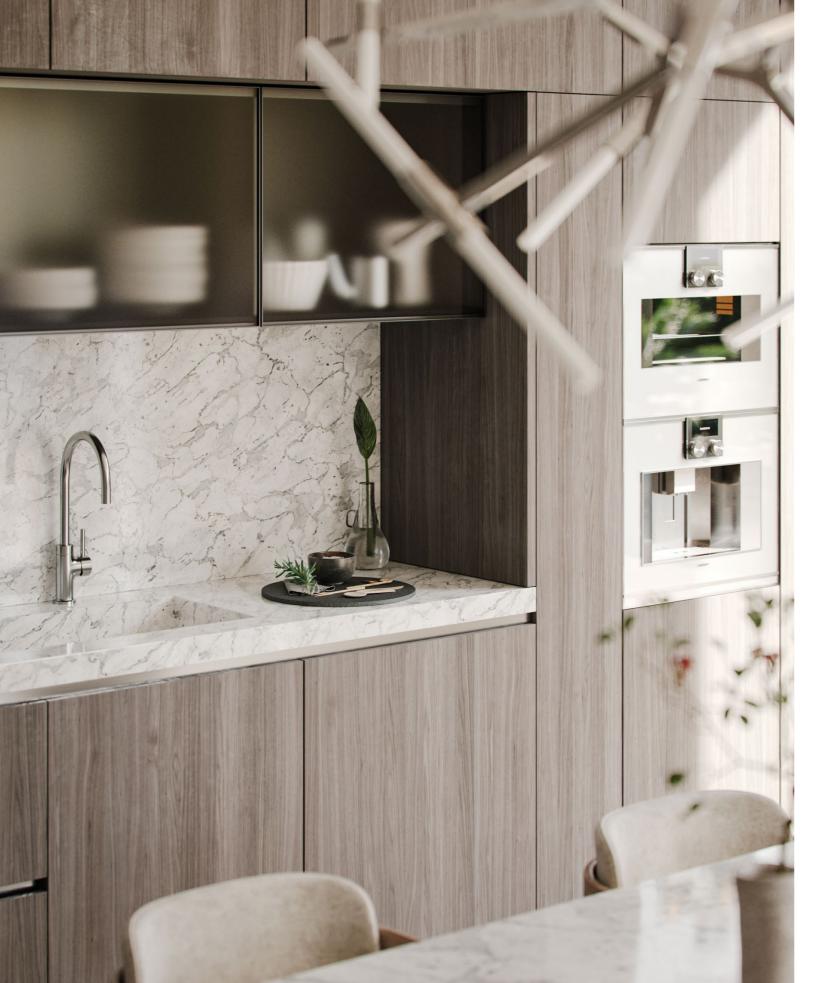

#### THE LAGOON VILLAS - DINING ROOM

T H E G A R D E N V I L L A S

4 BEDROOMS

• GARDEN VIEW

#### VISUALLY STRIKING AND STRIKINGLY LIVEABLE

Luxury 4-bedroom villas exhibit a bold and sophisticated exterior design, where the eyes are drawn to the first floor projecting outwards. The use of large glass windows facilitates a seamless transition between the interior and the lush exterior, while the combination of white plaster and natural stone textures contributes to the villa's elegant and sleek appearance.

#### EXTERIOR

# ULTRA-COMFORTABLE HOMES WITH BEAUTIFUL GARDENS

Visually striking design with distinctive overhang; Seamless indoor-outdoor transition; Elegant combination of materials; Elevated aesthetics.

#### INTERIORS

#### TRANQUILLITY AND COMFORT CRAFTED INTO EVERY INTERIOR DETAIL

Equal emphasis on style and charm; Careful planning for comfort; Balanced layout for functionality; Spacious, bright living areas in neutral tones; Sizeable guest suite for hospitality; Plush textures for comfort and style; Serene and sophisticated ambiance.