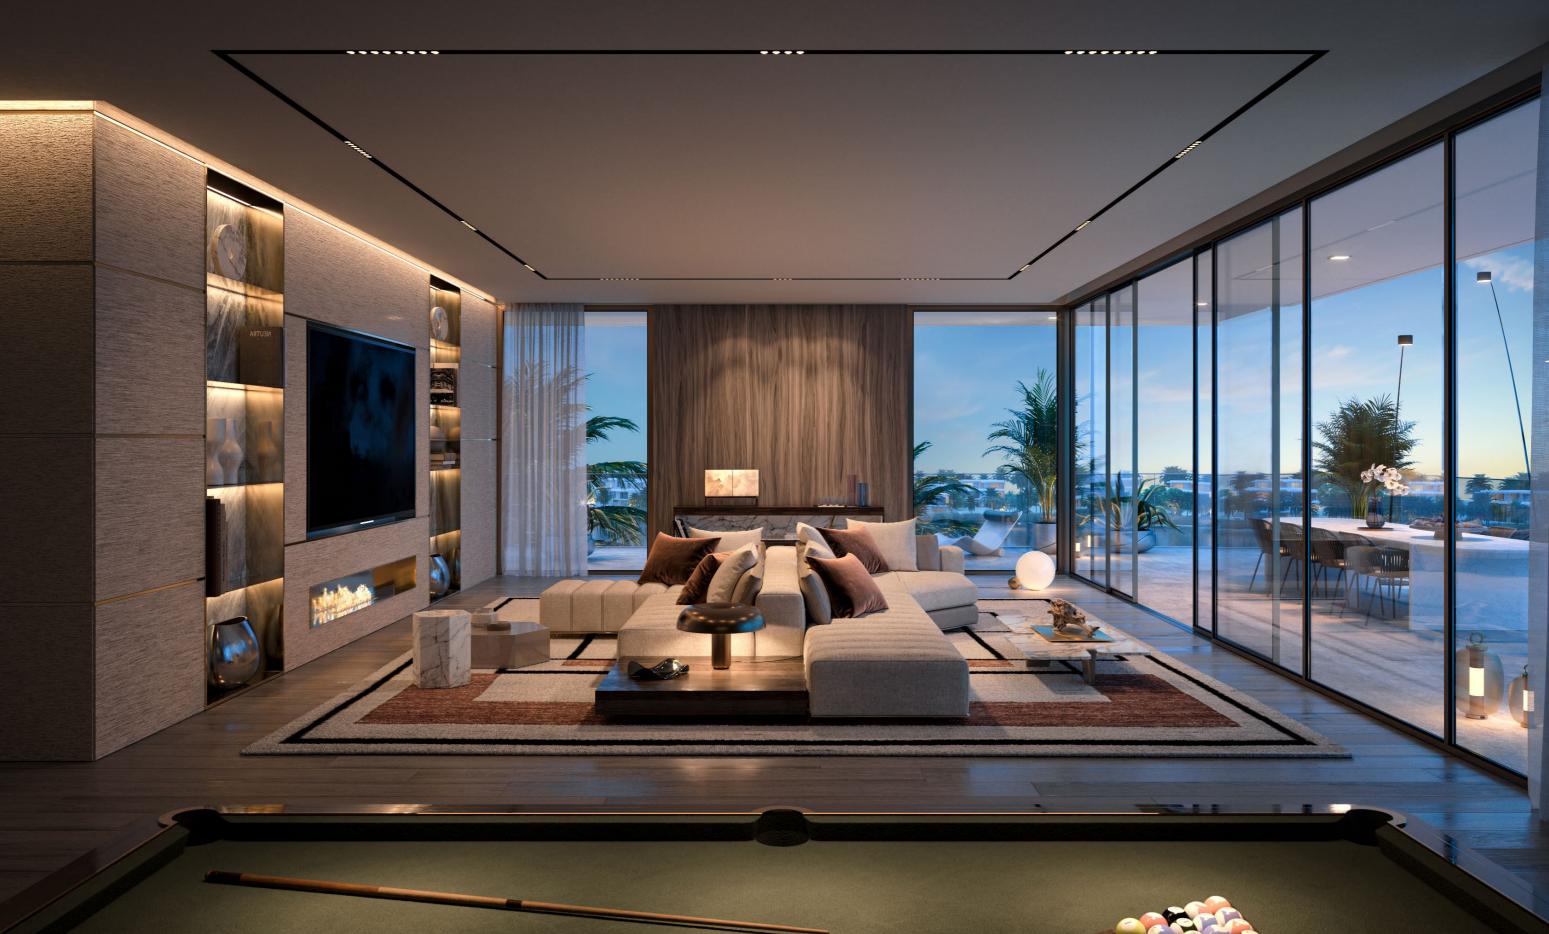

s generous garage space. All three levels boast spacious outdoor terraces which, in combination with the extensive glass facades, beautifully blur the line between indoor and outdoor living.

#### EXTERIORS

#### THE HEIGHT OF STYLE

Waterfront location; Contemporary architecture with bold geometry and clear lines; Spacious and elegant properties preserving privacy; Expansive windows showcasing magnificent panoramas; Spacious outdoor terraces and garden; Generous garage space; Harmonious indoor and outdoor living; Relaxed beachside atmosphere.





#### INTERIORS

## DISCOVER THE ELEGANCE WITHIN

Contemporary interiors; Exceptionally spacious and thoughtful layouts; Multipurpose showpiece Lounge; Sumptuous materials and finest finishes.

#### CUTTING-EDGE DESIGN AND EXQUISITE DETAILING





#### THE ISLAND VILLAS - ENTERTAINMENT ROOM







### THE LAGOON VILLAS

Ste Sta

5 BEDROOMS







#### THREE LEVELS STEPPING UP TO BREATHTAKING VIEWS

5 bedroom villas are modern and luxurious, characterized by a clean, minimalist design in stone, glass and white accents. The upper floor features a spacious balcony with an overhanging roof providing shade and a glass balustrade, offering a stunning view of the surroundings and a perfect area for relaxation or entertainment. The ground level has a large covered patio area that extends into a manicured outdoor living space.



### DESIGNED FOR ENVIABLE LIVEABILITY

Highest quality exterior finishing; Ground level covered patio; Magnificent outdoor living space; Lush green surroundings.

EXTERIORS

- Modern minimalist design over 3 luxur