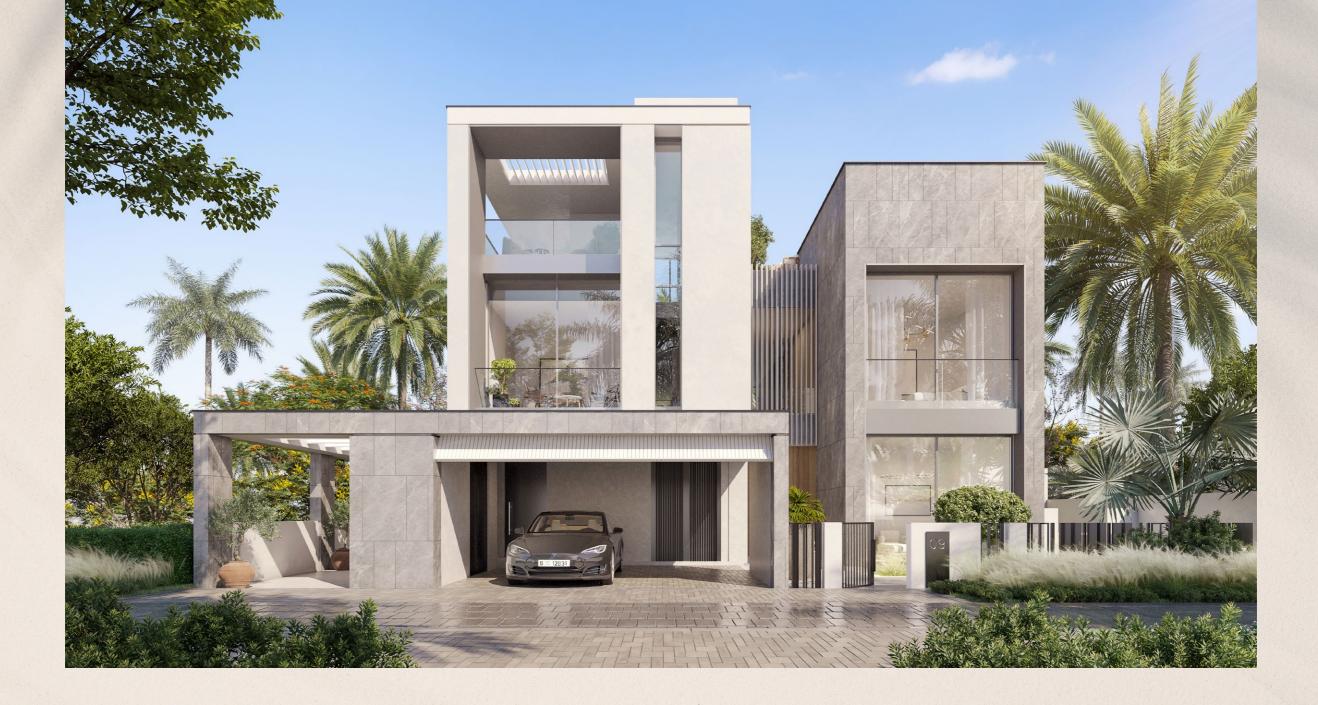

### THE LAGOON VILLAS

Ste Sta

5 BEDROOMS

#### THREE LEVELS STEPPING UP TO BREATHTAKING VIEWS

5 bedroom villas are modern and luxurious, characterized by a clean, minimalist design in stone, glass and white accents. The upper floor features a spacious balcony with an overhanging roof providing shade and a glass balustrade, offering a stunning view of the surroundings and a perfect area for relaxation or entertainment. The ground level has a large covered patio area that extends into a manicured outdoor living space.

### DESIGNED FOR ENVIABLE LIVEABILITY

Highest quality exterior finishing; Ground level covered patio; Magnificent outdoor living space; Lush green surroundings.

EXTERIORS

- Modern minimalist design over 3 luxurious levels; Breathtaking views from abundant use of glass;