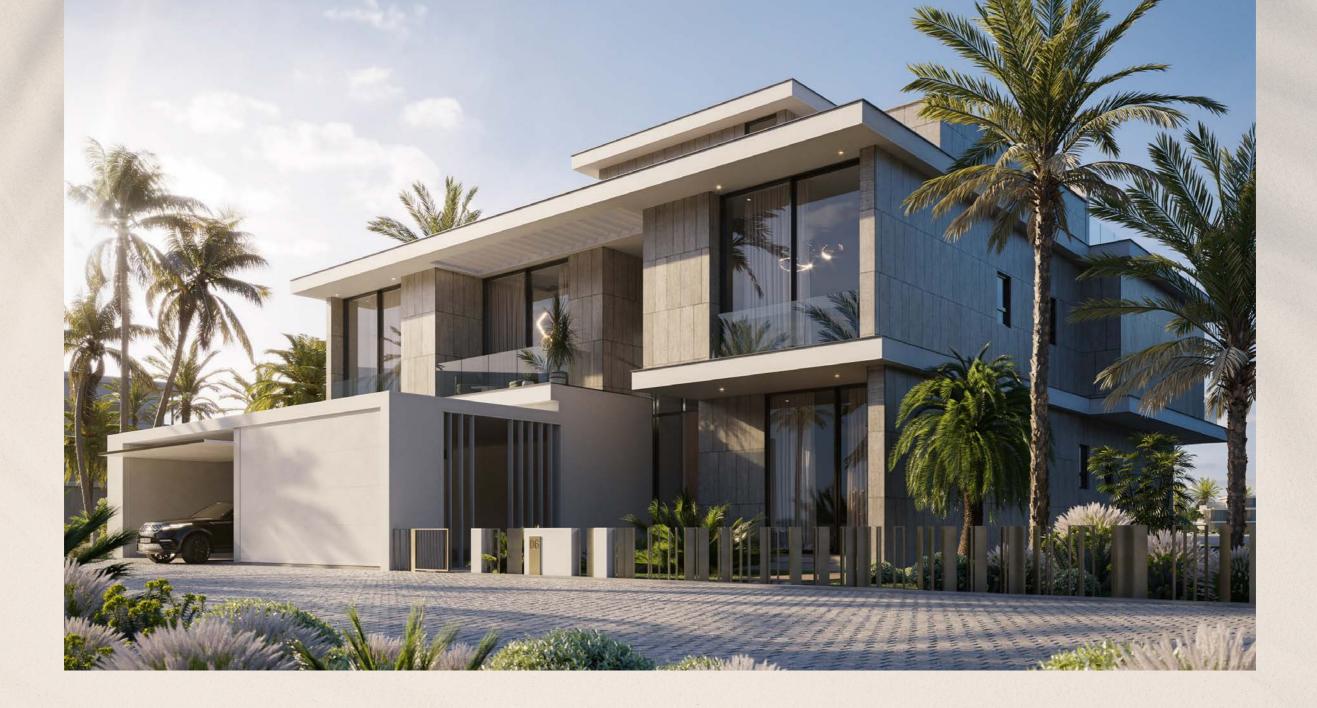

#### BOLD GEOMETRY UNDERSCORED BY HORIZONTAL WHITE LINES CREATES SPRAWLING LUXURY

6 bedroom villas showcase bold geometric forms, clean lines, expansive windows and flat roofs of modern design intent on accentuating stunning beach views while preserving privacy. Stone and glass resonate with contemporary architectural tastes and create a harmonious visual flow that artfully incorporates generous garage space. All three levels boast spacious outdoor terraces which, in combination with the extensive glass facades, beautifully blur the line between indoor and outdoor living.

#### THE HEIGHT OF STYLE

Waterfront location; Contemporary architecture with bold geometry and clear lines; Spacious and elegant properties preserving privacy; Expansive windows showcasing magnificent panoramas; Spacious outdoor terraces and garden; Generous garage space; Harmonious indoor and outdoor living; Relaxed beachside atmosphere.