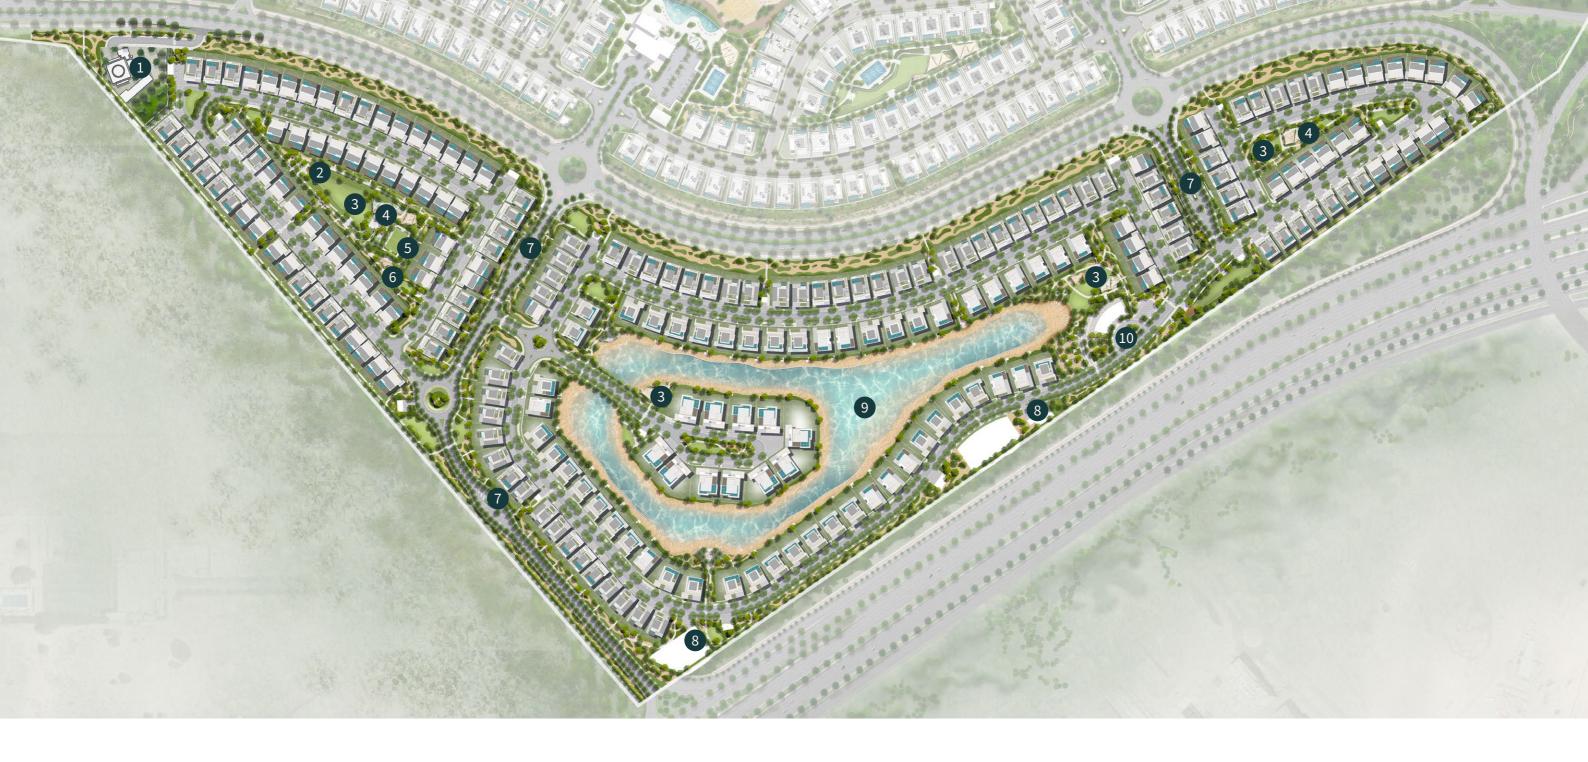

#### MASTERPLAN

#### AN URBAN OASIS AT THE CENTRE OF THE CITY

| 1 | BURJALARAB 3         | JUMEIRAH BEACH<br>10 MIN | BUSINESS BAY 7         | DUBAI INTERNATIONAL<br>FINANCIAL CENTRE<br>12 MIN | 9 THE MEYDAN<br>HOTEL<br>5 MIN |
|---|----------------------|--------------------------|------------------------|---------------------------------------------------|--------------------------------|
| 2 | UMM SUQEIM<br>13 MIN | SAFA PARK<br>8 MIN       | BURJ KHALIFA<br>10 MIN | DUBAI WORLD<br>TRADE CENTRE<br>15 MIN             | 10 MEYDAN<br>5 MIN             |