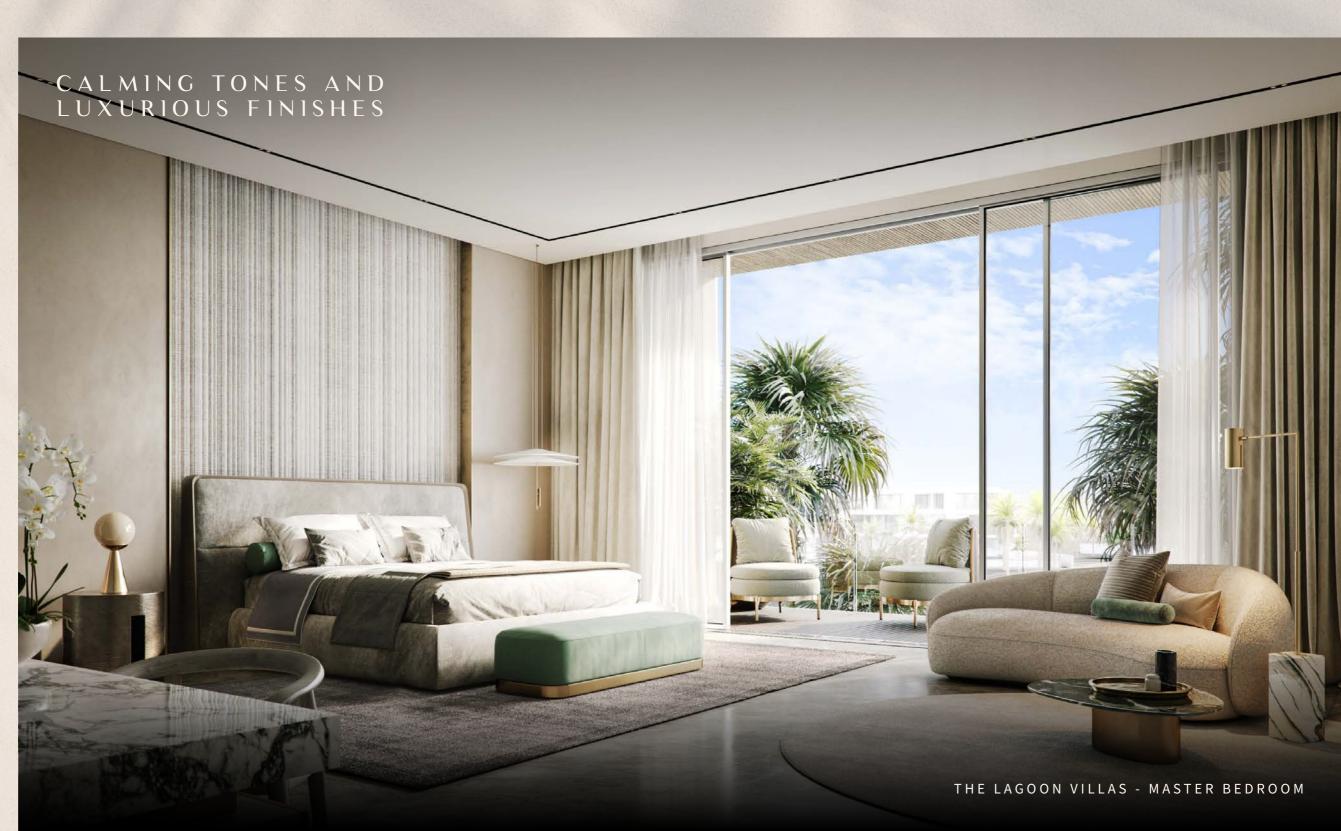

### THE LAGOON VILLAS

Ste Sta

5 BEDROOMS

#### THREE LEVELS STEPPING UP TO BREATHTAKING VIEWS

5 bedroom villas are modern and luxurious, characterized by a clean, minimalist design in stone, glass and white accents. The upper floor features a spacious balcony with an overhanging roof providing shade and a glass balustrade, offering a stunning view of the surroundings and a perfect area for relaxation or entertainment. The ground level has a large covered patio area that extends into a manicured outdoor living space.

### DESIGNED FOR ENVIABLE LIVEABILITY

Highest quality exterior finishing; Ground level covered patio; Magnificent outdoor living space; Lush green surroundings.

EXTERIORS

- Modern minimalist design over 3 luxurious levels; Breathtaking views from abundant use of glass;

#### INTERIORS

#### INDULGE IN A NEW LEVEL OF SUMPTUOUS LIVING

Simplicity and luxury in thoughtful layouts; Extensive floor-to-ceiling windows; Soaring ceilings; Neutral colour palette; Stylish dining area; Sumptuous bedroom; Unique fixtures; Seamless flow of design elements.