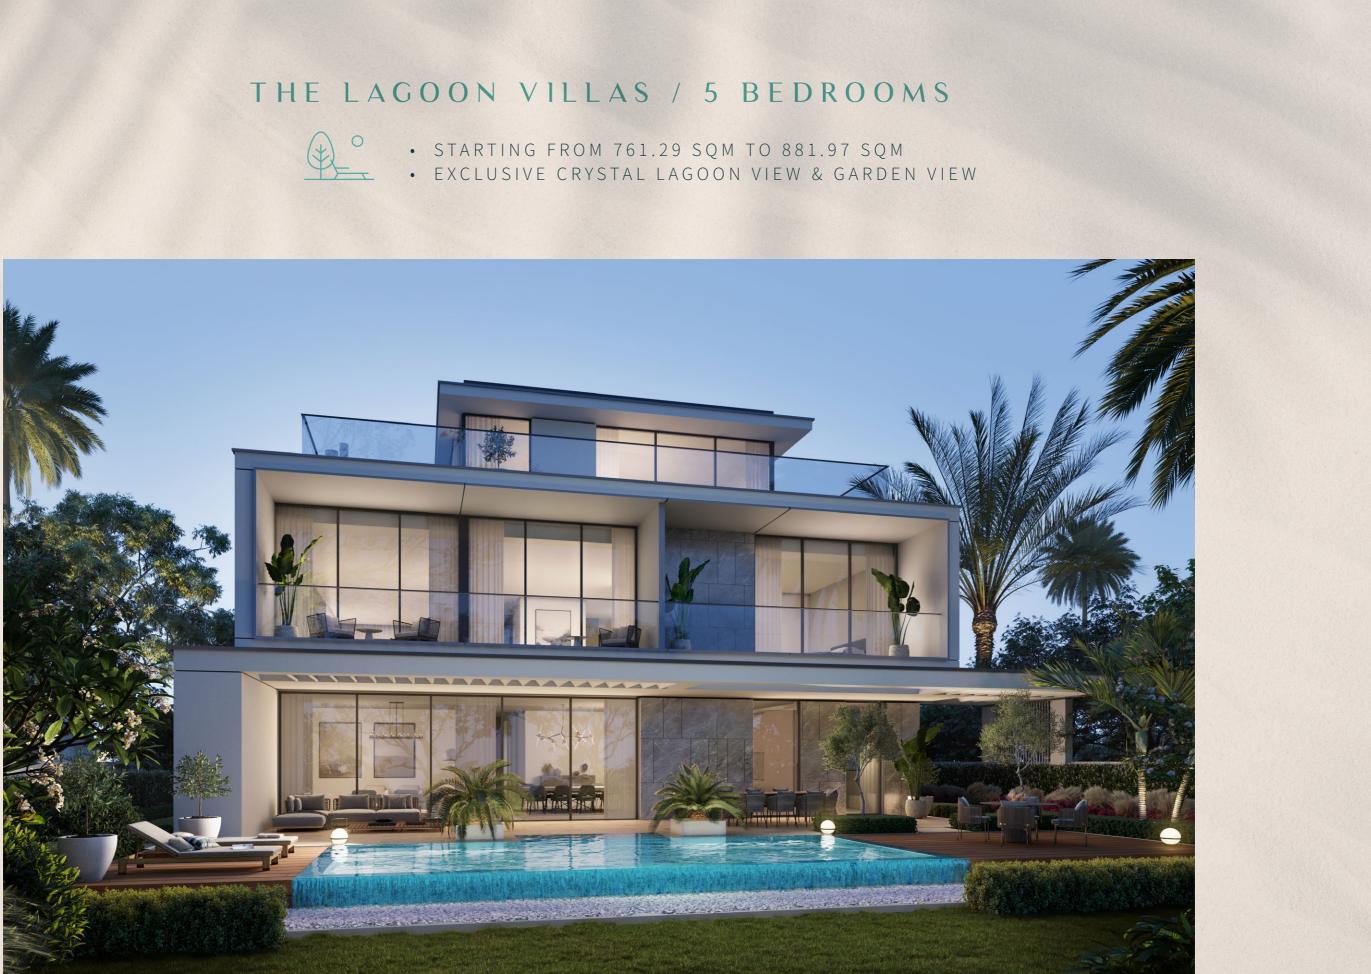

### THE LAGOON VILLAS

Ste Sta

5 BEDROOMS

#### THREE LEVELS STEPPING UP TO BREATHTAKING VIEWS

5 bedroom villas are modern and luxurious, characterized by a clean, minimalist design in stone, glass and white accents. The upper floor features a spacious balcony with an overhanging roof providing shade and a glass balustrade, offering a stunning view of the surroundings and a perfect area for relaxation or entertainment. The ground level has a large covered patio area that extends into a manicured outdoor living space.

### DESIGNED FOR ENVIABLE LIVEABILITY

Highest quality exterior finishing; Ground level covered patio; Magnificent outdoor living space; Lush green surroundings.

EXTERIORS

- Modern minimalist design over 3 luxurious levels; Breathtaking views from abundant use of glass;