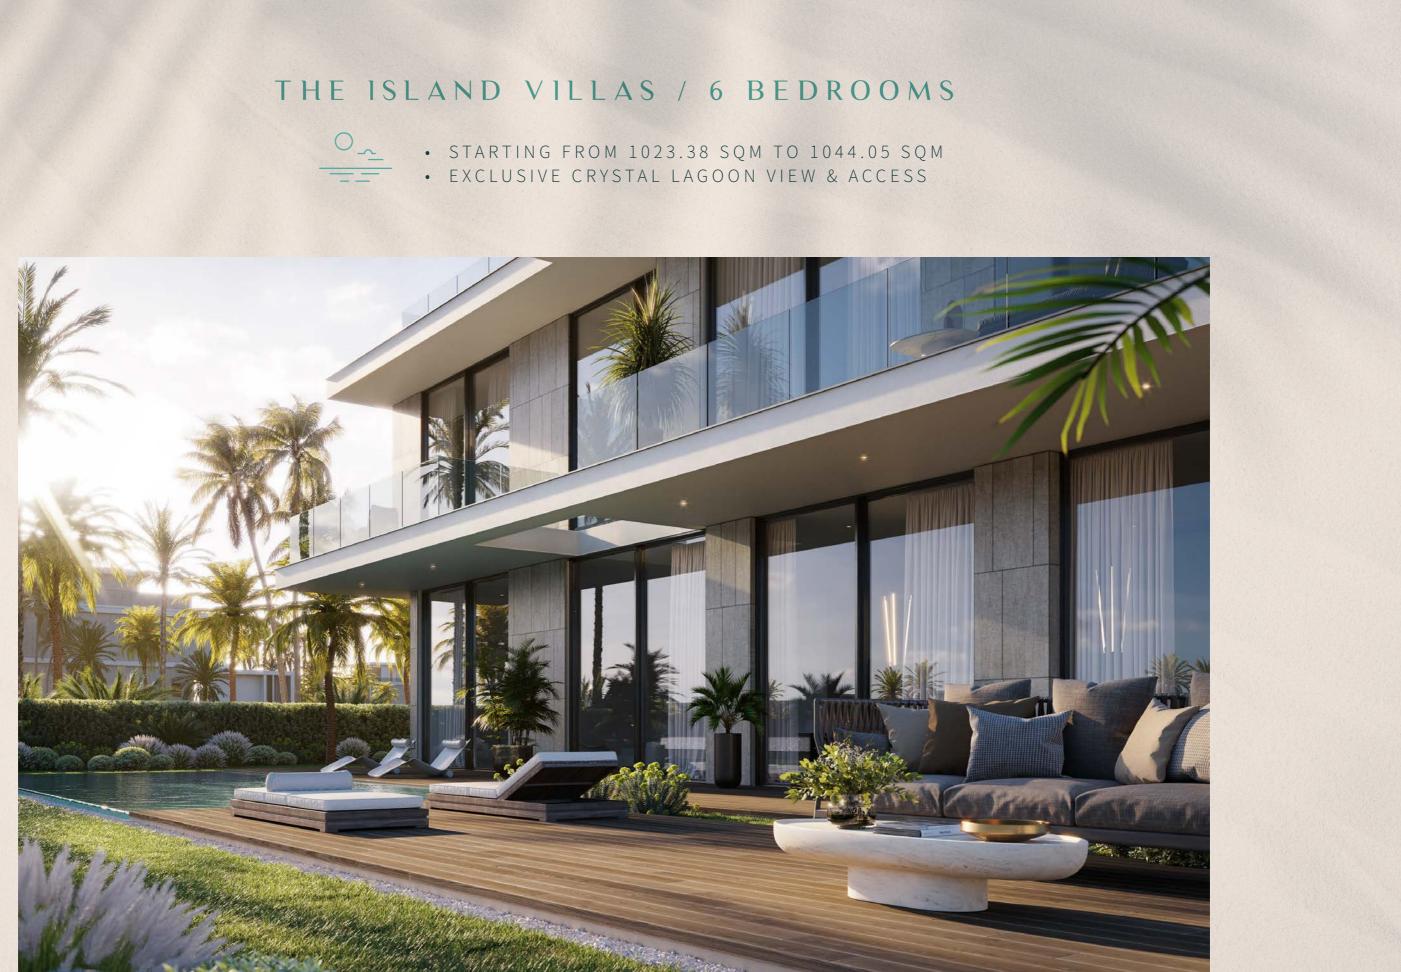

### T H E I S L A N D V I L L A S

6 BEDROOMS

• EXCLUSIVE CRYSTAL LAGOON VIEW & ACCESS

#### BOLD GEOMETRY UNDERSCORED BY HORIZONTAL WHITE LINES CREATES SPRAWLING LUXURY

6 bedroom villas showcase bold geometric forms, clean lines, expansive windows and flat roofs of modern design intent on accentuating stunning beach views while preserving privacy. Stone and glass resonate with contemporary architectural tastes and create a harmonious visual flow that artfully incorporates generous garage space. All three levels boast spacious outdoor terraces which, in combination with the extensive glass facades, beautifully blur the line between indoor and outdoor living.