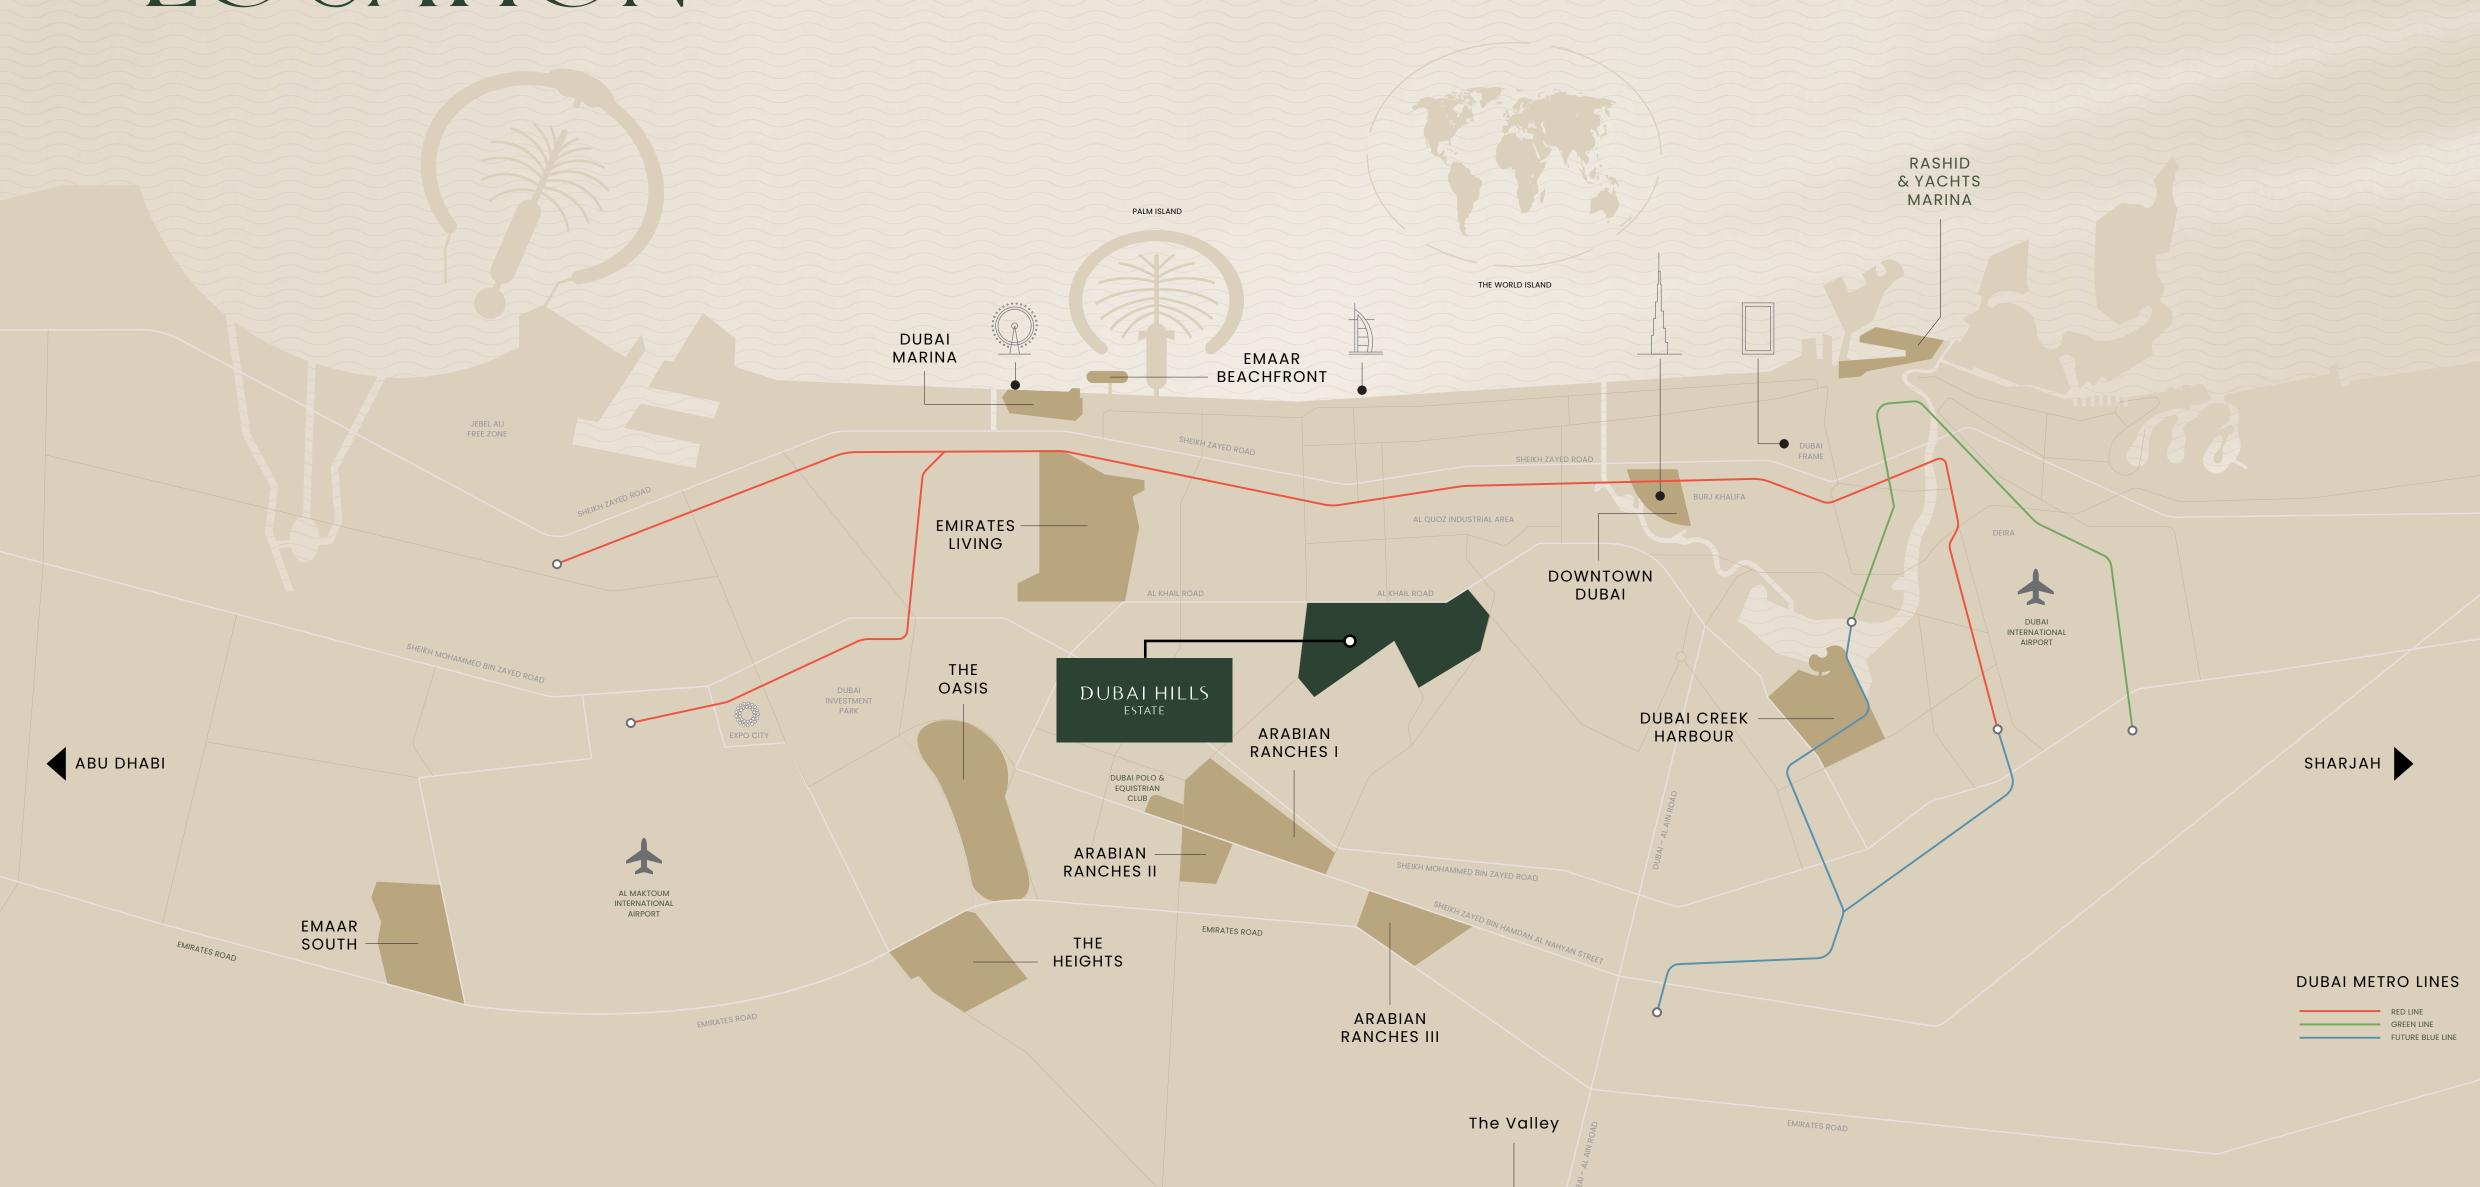

#### PRIME LOCATION

10 Mins to Downtown Dubai

Mins to
Dubai Marina

5 Mins to
Dubai Int'l Airport Airport

25 Mins to Al Maktoum Int'l Airport