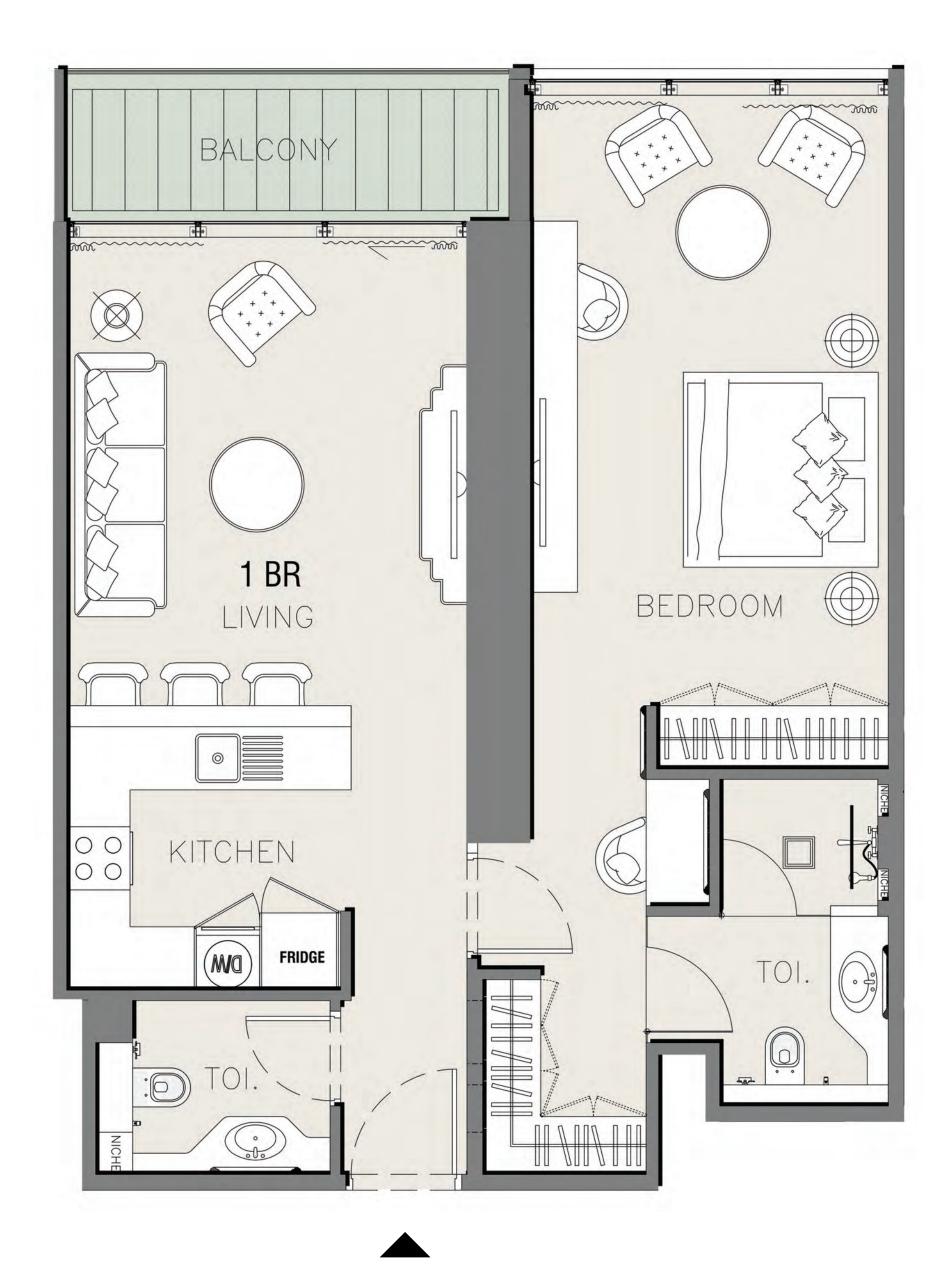

## ONE BEDROOM

UNIT 03 UNIT 04 JUMEIRAH ISLANDS

| UNIT AREA     | 838.50 SQ.FT. |
|---------------|---------------|
| BALCONY AREA  | 72.03 SQ.FT.  |
| NET UNIT AREA | 910.53 SQ.FT. |
| ТҮРЕ          | В             |
| UNITS         | 3 AND 4       |
|               |               |

All room sizes and floorplan measurements are approximate and may vary per unit. Floorplans and unit features are preliminary and proposed only. Developer reserves the right to modify, revise, change or withdraw any or all of same in its sole and absolute discretion and without prior notice. Depictions of furnishings, finishes, appliances, counters, soffits, floor coverings and other matters of detail, including, without limitation, items of finish and decoration are conceptual only and are not necessarily included in each Unit. Consult your Agreement and the Prospectus for items included with your Unit.