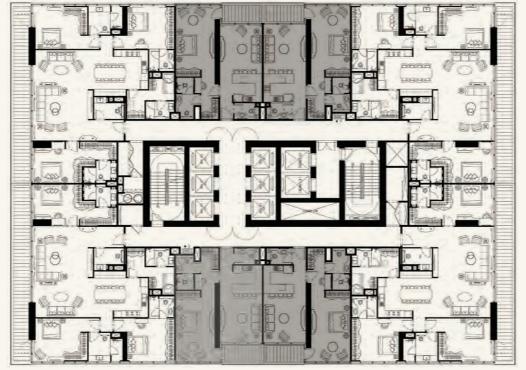

| 2, 5, 8 AND 11  |
|               |                 |



All room sizes and floorplan measurements are approximate and may vary per unit. Floorplans and unit features are preliminary and proposed only. Developer reserves the right to modify, revise, change or withdraw any or all of same in its sole and absolute discretion and without prior notice. Depictions of furnishings, finishes, appliances, counters, soffits, floor coverings and other matters of detail, including, without limitation, items of finish and decoration are conceptual only and are not necessarily included in each Unit. Consult your Agreement and the Prospectus for items included with your Unit.

 $\sim$ МО  $\vdash$  $\perp$ \_\_\_\_ 45

#### $19^{TH}$ TO $35^{TH}$ FLOOR

## ONE BEDROOM



LAKE

UNIT 07 UNIT 06



UNIT 02 UNIT 03

JUMEIRAH ISLANDS

| UNIT AREA     | 838.50 SQ.FT. |
|---------------|---------------|
| BALCONY AREA  | 72.03 SQ.FT.  |
| NET UNIT AREA | 910.53 SQ.FT. |
| ТҮРЕ          | В             |
| UNITS         | 2, 3, 6 AND 7 |
|               |               |



All room sizes and floorplan measurements are approximate and may vary per unit. Floorplans and unit features are preliminary and proposed only. Developer reserves the right to modify, revise, change or withdraw any or all of same in its sole and absolute discretion and without prior notice. Depictions of furnishings, finishes, appliances, counters, soffits, floor coverings and other matters of detail, including, without limitation, items of finish and decoration are conceptual only and are not necessarily included i