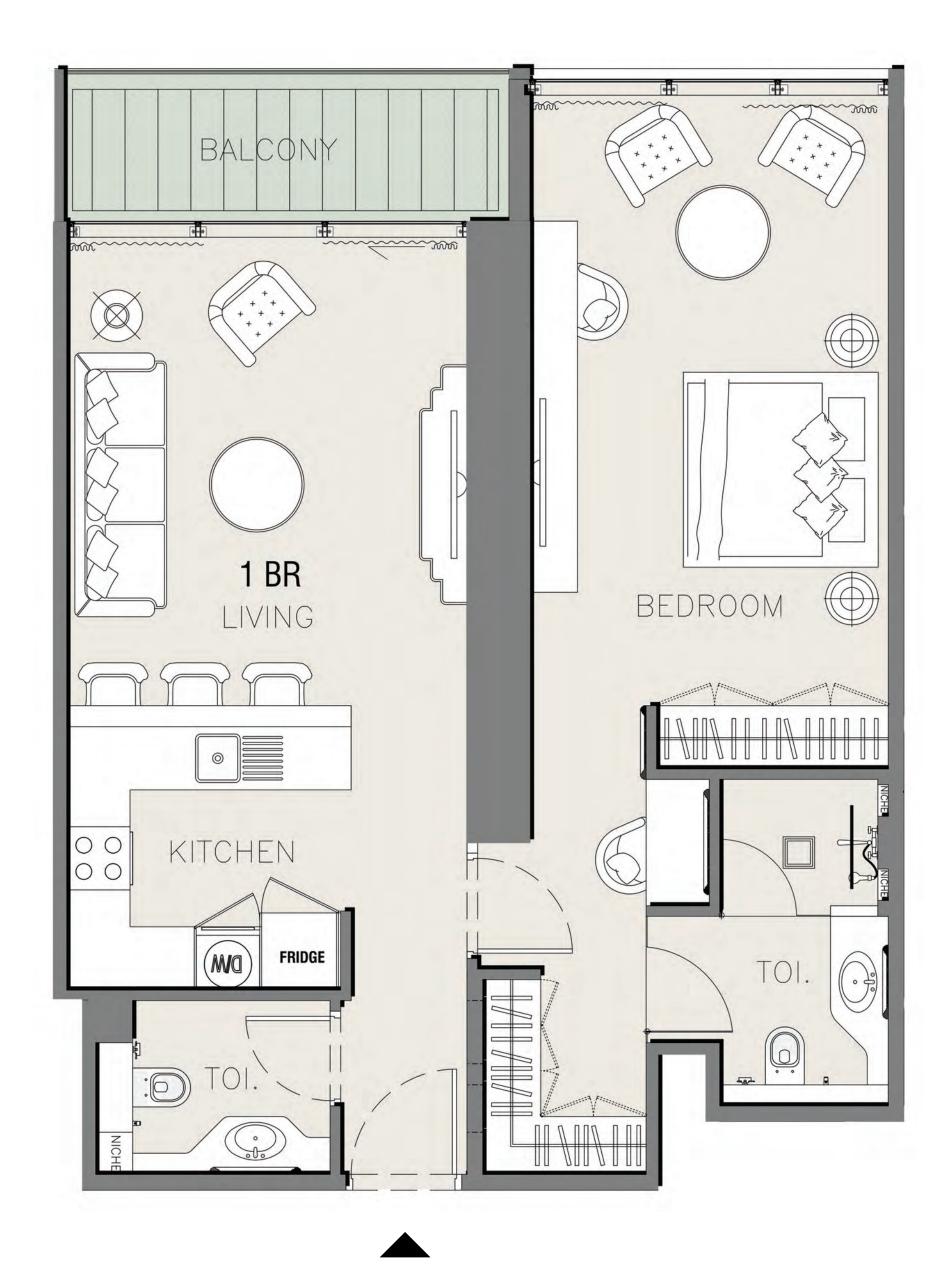

### ONE BEDROOM

LAKE

UNIT 10 UNIT 09

| UNIT AREA     | 838.50 SQ.FT. |
|---------------|---------------|
| BALCONY AREA  | 72.03 SQ.FT.  |
| NET UNIT AREA | 910.53 SQ.FT. |
| ТҮРЕ          | В             |
| UNITS         | 9 AND 10      |

All room sizes and floorplan measurements are approximate and may vary per unit. Floorplans and unit features are preliminary and proposed only. Developer reserves the right to modify, revise, change or withdraw any or all of same in its sole and absolute discretion and without prior notice. Depictions of furnishings, finishes, appliances, counters, soffits, floor coverings and other matters of detail, including, without limitation, items of finish and decoration are conceptual only and are not necessarily included in each Unit. Consult your Agreement and the Prospectus for items included with your Unit.