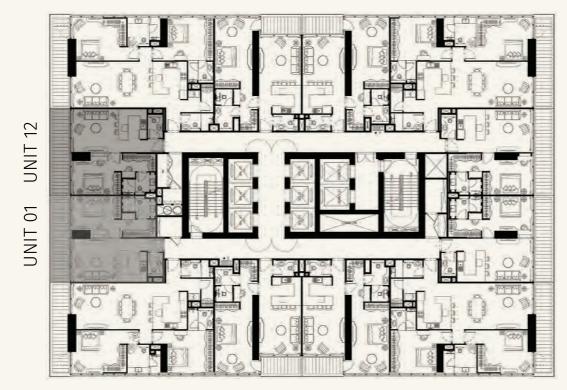

# ONE BEDROOM

LAKE

| UNIT AREA<br>BALCONY AREA | 695.53 SQ.FT. |
|---------------------------|---------------|
|                           | 152.65 SQ.FT. |
| NET UNIT AREA             | 848.18 SQ.FT. |
| ТҮРЕ                      | A             |
| UNITS                     | 1 AND 12      |