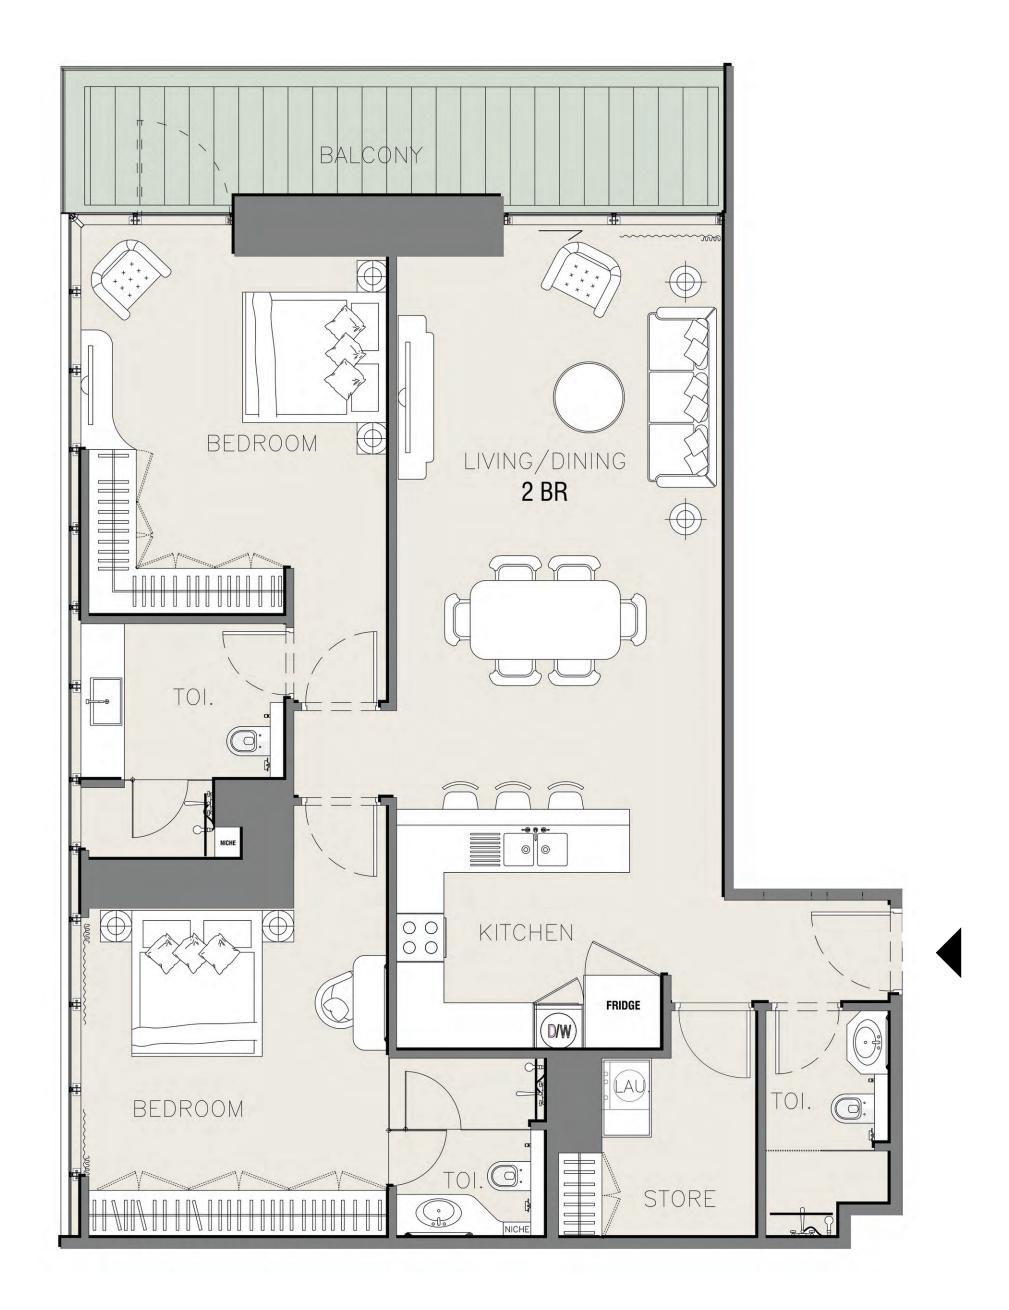

### TWO BEDROOM

LAKE

JUMEIRAH ISLANDS

| UNIT AREA     | 1,296.45 SQ.FT. |
|---------------|-----------------|
| BALCONY AREA  | 163.94 SQ.FT.   |
| NET UNIT AREA | 1,460.40 SQ.FT. |
| ТҮРЕ          | _               |
| UNITS         | 2, 5, 8 AND 11  |
|               |                 |

All room sizes and floorplan measurements are approximate and may vary per unit. Floorplans and unit features are preliminary and proposed only. Developer reserves the right to modify, revise, change or withdraw any or all of same in its sole and absolute discretion and without prior notice. Depictions of furnishings, finishes, appliances, counters, soffits, floor coverings and other matters of detail, including, without limitation, items of finish and decoration are conceptual only and are not necessarily included in each Unit. Consult your Agreement and the Prospectus for items included with your Unit.