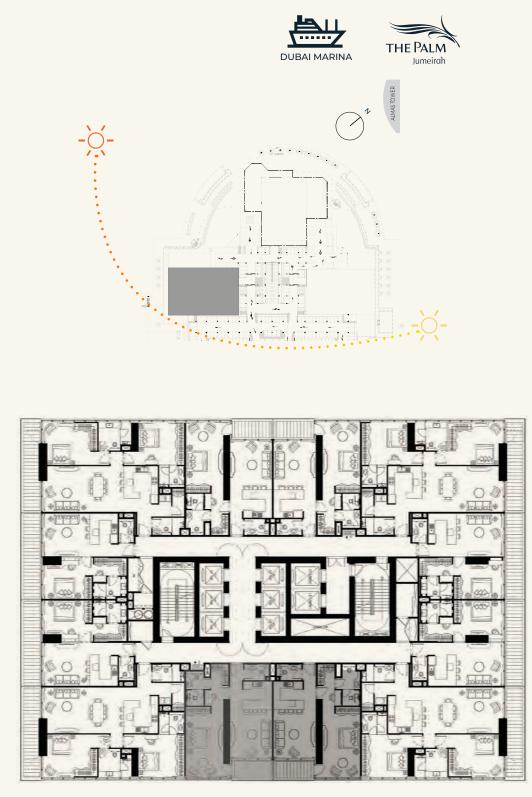

### $2^{\text{ND}}$ TO $17^{\text{TH}}$ FLOOR

#### $19^{TH}$ TO $35^{TH}$ FLOOR

### $19^{TH}$ TO $35^{TH}$ FLOOR