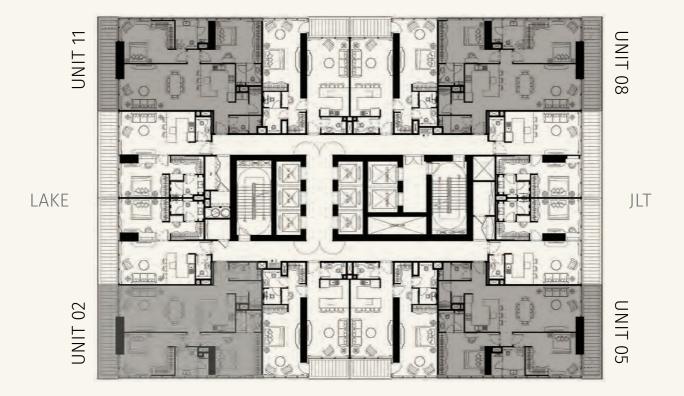

------------|
| 152.65 SQ.FT. |
| 848.18 SQ.FT. |
| A             |
| 6 AND 7       |
|               |



All room sizes and floorplan measurements are approximate and may vary per unit. Floorplans and unit features are preliminary and proposed only. Developer reserves the right to modify, revise, change or withdraw any or all of same in its sole and absolute discretion and without prior notice. Depictions of furnishings, finishes, appliances, counters, soffits, floor coverings and other matters of detail, including, without limitation, items of finish and decoration are conceptual only and are not necessarily included in each Unit. Consult your Agreement and the Prospectus for items included with your Unit.

 $\vdash$  $\Box$  $\vdash$ \_\_\_\_ 40

 $\sim$ 

МО

### TWO BEDROOM



LAKE



JUMEIRAH ISLANDS

| UNIT AREA     | 1,296.45 SQ.FT. |
|---------------|-----------------|
| BALCONY AREA  | 163.94 SQ.FT.   |
| NET UNIT AREA | 1,460.40 SQ.FT. |
| ТҮРЕ          | _               |
| UNITS         | 2, 5, 8 AND 11  |
|               |                 |



All room sizes and floorplan measurements are approximate and may vary per unit. Floorplans and unit features are preliminary and proposed only. Developer reserves the right to modify, revise, change or withdraw any or all of same in its sole and absolute discretion and without prior notice. Depictions of furnishings, finishes, appliances, counters, soffits, floor coverings and other matters of detail, including, without limitation, items of finish and decoration are conceptual only and are not necessarily included in e