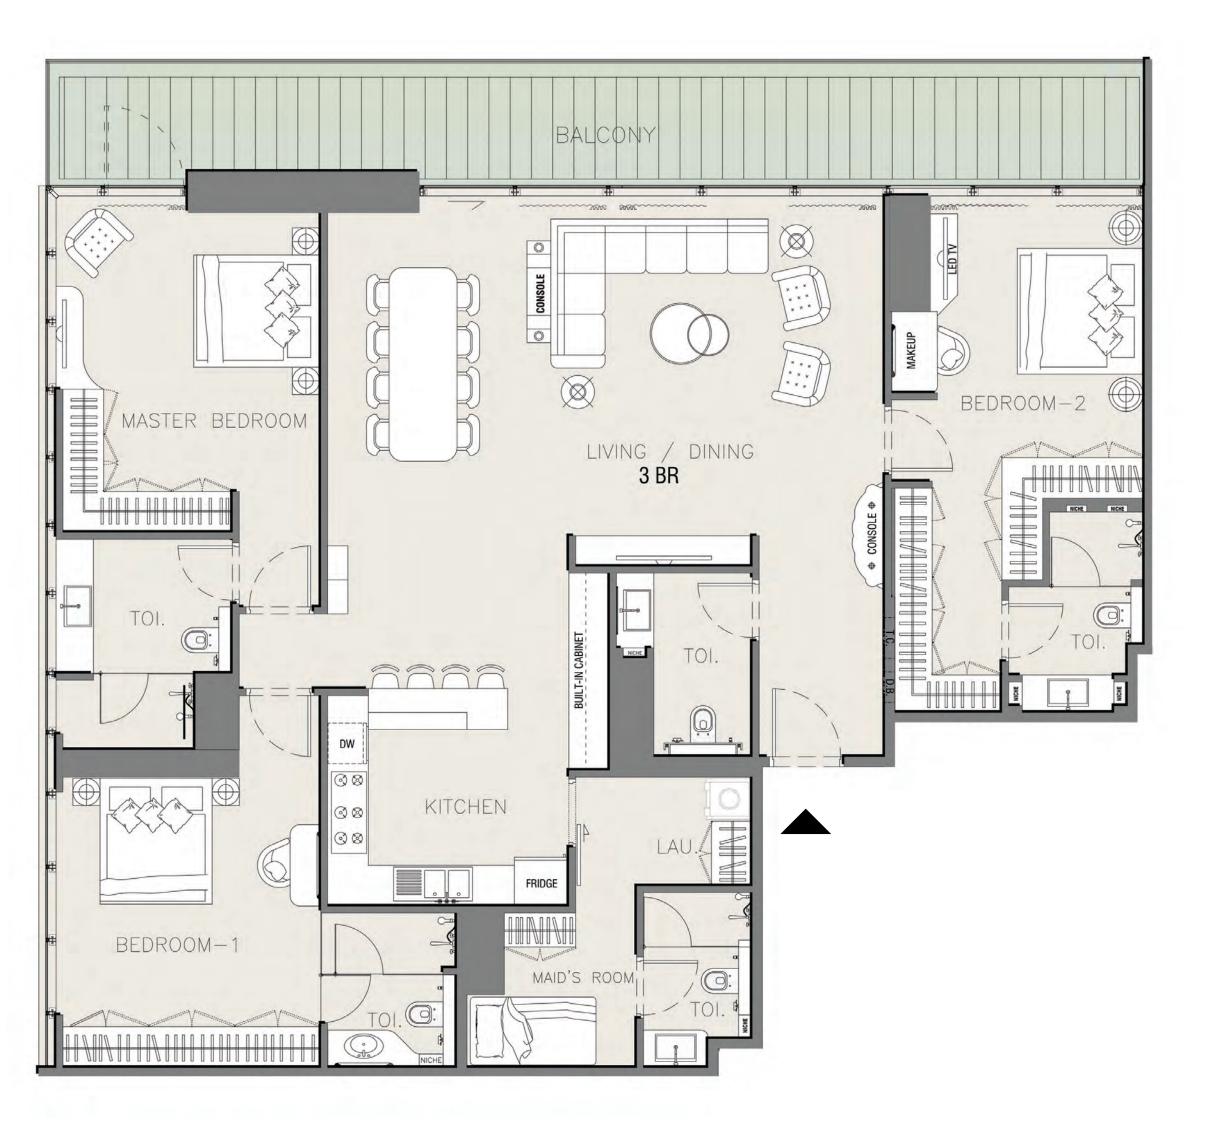

## THREE BEDROOM

LAKE

JUMEIRAH ISLANDS

| UNIT AREA     | 1,992.5 SQ.FT. |
|---------------|----------------|
| BALCONY AREA  | 316.05 SQ.FT.  |
| NET UNIT AREA | 2,308.5 SQ.FT. |
| ТҮРЕ          | _              |
| UNITS         | 1, 4, 5 AND 8  |

All room sizes and floorplan measurements are approximate and may vary per unit. Floorplans and unit features are preliminary and proposed only. Developer reserves the right to modify, revise, change or withdraw any or all of same in its sole and absolute discretion and without prior notice. Depictions of furnishings, finishes, appliances, counters, soffits, floor coverings and other matters of detail, including, without limitation, items of finish and decoration are conceptual only and are not necessarily included in each Unit. Consult your Agreement and the Prospectus for items included with your Unit.