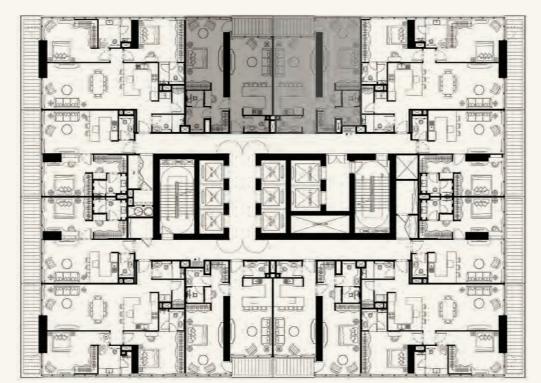

# ONE BEDROOM

LAKE

| UNIT AREA<br>BALCONY AREA | 695.53 SQ.FT. |
|---------------------------|---------------|
|                           | 152.65 SQ.FT. |
| NET UNIT AREA             | 848.18 SQ.FT. |
| ТҮРЕ                      | A             |
| UNITS                     | 1 AND 12      |

All room sizes and floorplan measurements are approximate and may vary per unit. Floorplans and unit features are preliminary and proposed only. Developer reserves the right to modify, revise, change or withdraw any or all of same in its sole and absolute discretion and without prior notice. Depictions of furnishings, finishes, appliances, counters, soffits, floor coverings and other matters of detail, including, without limitation, items of finish and decoration are conceptual only and are not necessarily included in each Unit. Consult your Agreement and the Prospectus for items included with your Unit.