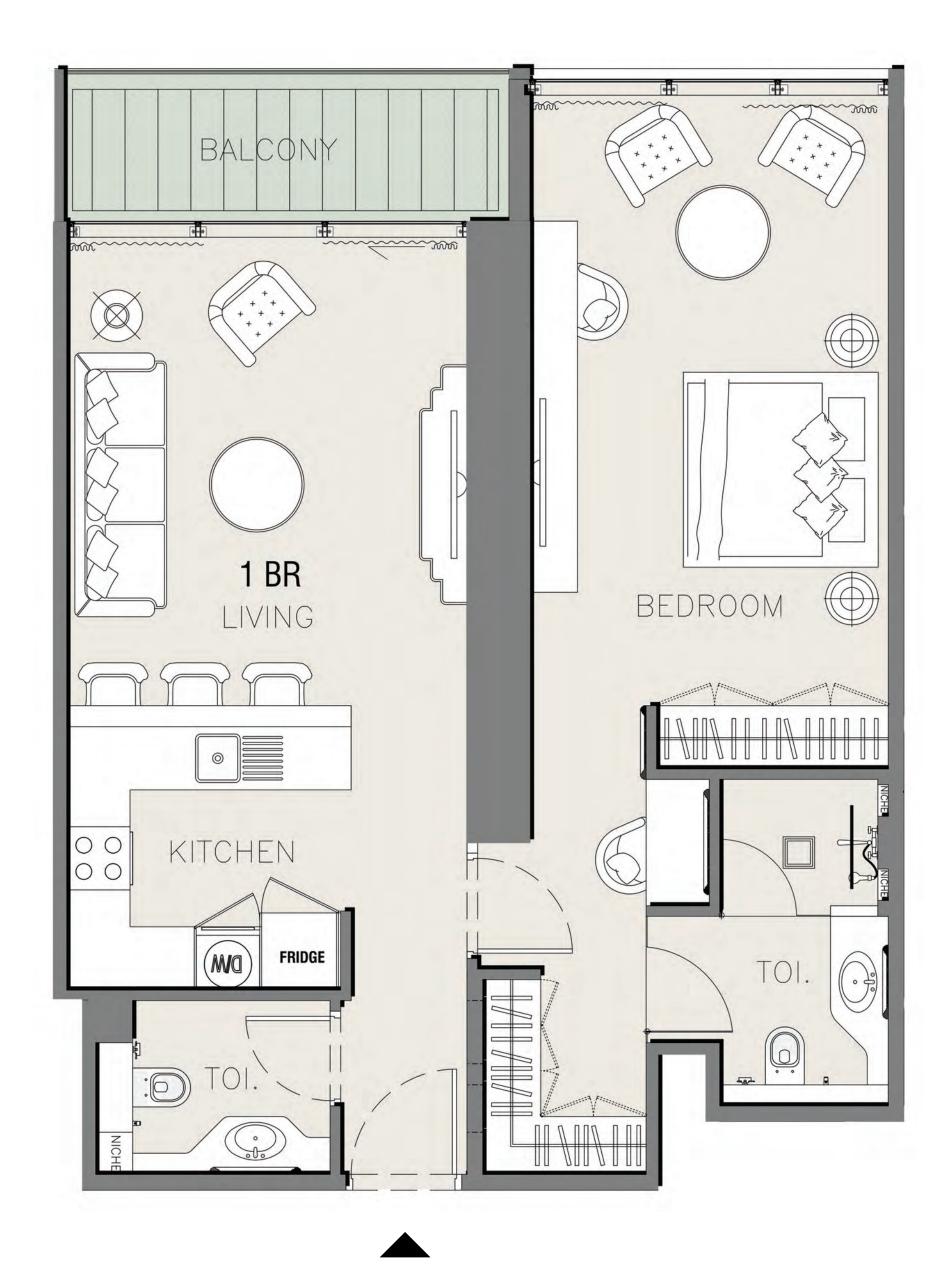

# ONE BEDROOM

LAKE

| UNIT AREA<br>BALCONY AREA | 695.53 SQ.FT. |
|---------------------------|---------------|
|                           | 152.65 SQ.FT. |
| NET UNIT AREA             | 848.18 SQ.FT. |
| ТҮРЕ                      | A             |
| UNITS                     | 1 AND 12      |

All room sizes and floorplan measurements are approximate and may vary per unit. Floorplans and unit features are preliminary and proposed only. Developer reserves the right to modify, revise, change or withdraw any or all of same in its sole and absolute discretion and without prior notice. Depictions of furnishings, finishes, appliances, counters, soffits, floor coverings and other matters of detail, including, without limitation, items of finish and decoration are conceptual only and are not necessarily included in each Unit. Consult your Agreement and the Prospectus for items included with your Unit.