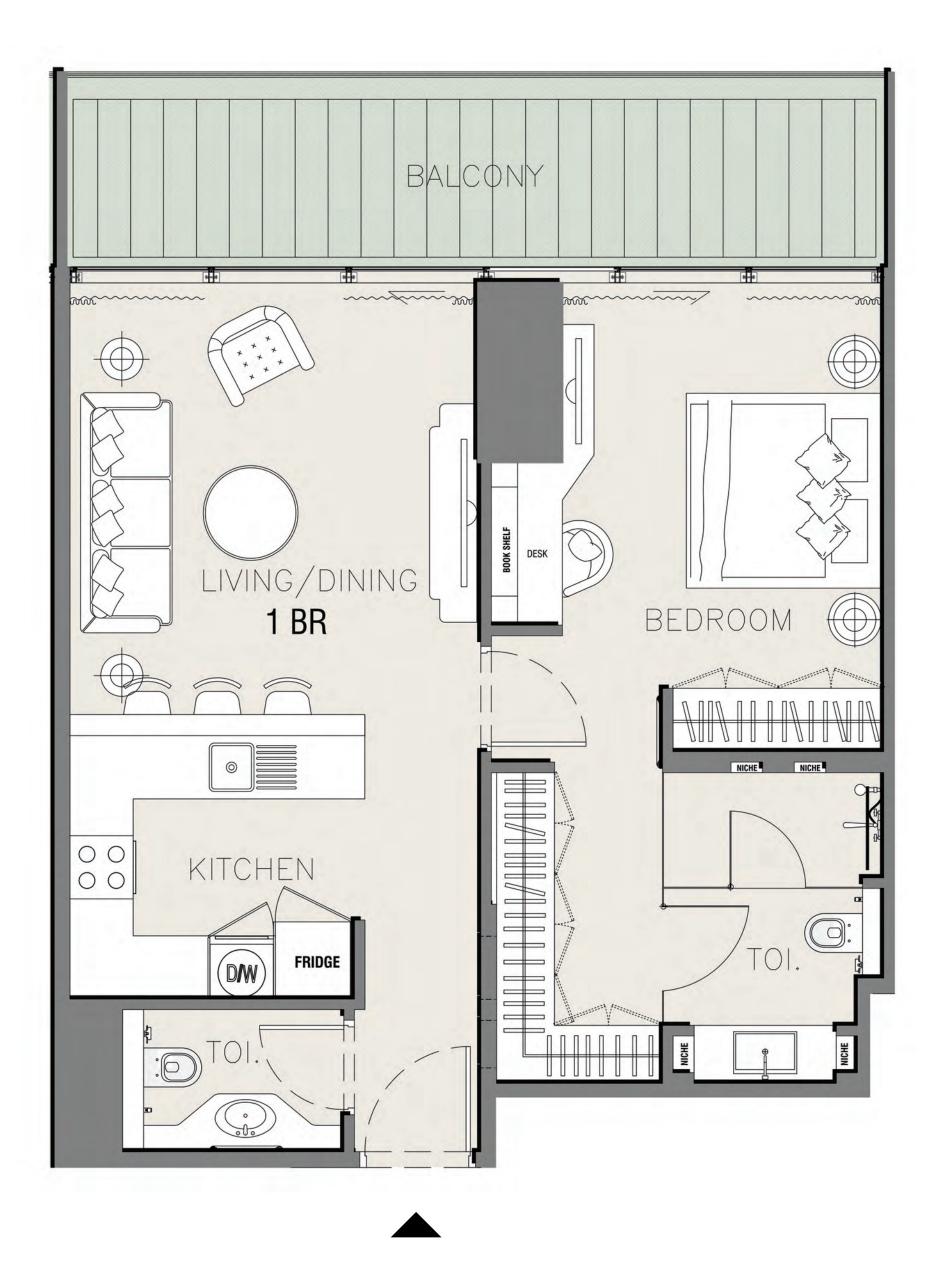

# ONE BEDROOM

LAKE

| UNIT AREA<br>BALCONY AREA | 695.53 SQ.FT. |
|---------------------------|---------------|
|                           | 152.65 SQ.FT. |
| NET UNIT AREA             | 848.18 SQ.FT. |
| ТҮРЕ                      | A             |
| UNITS                     | 1 AND 12      |

All room sizes and floorplan measurements are approximate and may vary per unit. Floorplans and unit features are preliminary and proposed only. Developer reserves the right to modify, revise, change or withdraw any or all of same in its sole and absolute discretion and without prior notice. Depictions of furnishings, finishes, appliances, counters, soffits, floor coverings and other matters of detail, including, without limitation, items of finish and decoration are conceptual only and are not necessarily included in each Unit. Consult your Agreement and the Prospectus for items included with your Unit.