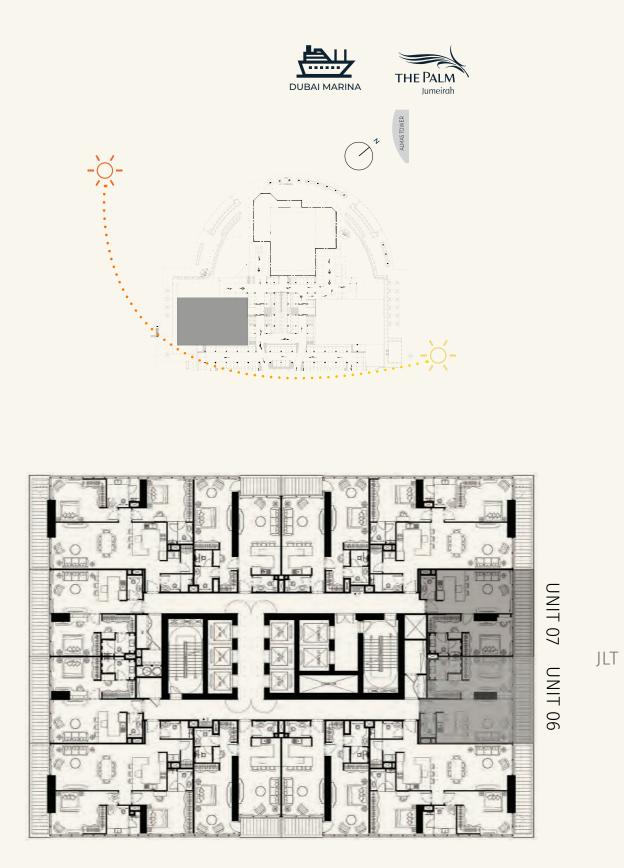

AREA | 910.53 SQ.FT. |
| ТҮРЕ          | В             |
| UNITS         | 3 AND 4       |
|               |               |



All room sizes and floorplan measurements are approximate and may vary per unit. Floorplans and unit features are preliminary and proposed only. Developer reserves the right to modify, revise, change or withdraw any or all of same in its sole and absolute discretion and without prior notice. Depictions of furnishings, finishes, appliances, counters, soffits, floor coverings and other matters of detail, including, without limitation, items of finish and decoration are conceptual only and are not necessarily included in each Unit. Consult your Agreement and the Prospectus for items included with your Unit.

 $\sim$ МО  $\vdash$  $\perp$ \_\_\_\_ 38

## ONE BEDROOM



| 695.53 SQ.FT. |
|---------------|
| 152.65 SQ.FT. |
| 848.18 SQ.FT. |
| A             |
| 6 AND 7       |
|               |



All room sizes and floorplan measurements are approximate and may vary per unit. Floorplans and unit features are preliminary and proposed only. Developer reserves the right to modify, revise, change or withdraw any or all of same in its sole and absolute discretion and without prior notice. Depictions of furnishings, finishes, appliances, counters, soffits, floor coverings and other matters of detail, including, without limitation, items of finish and decoration are conceptual only and are not necessarily included in each Unit. Consult your Agreement and the Prospectus for items included with your Unit.

 $\vdash$  $\Box$  $\vdash$ \_\_\_\_ 40

 $\sim$ 

МО

#