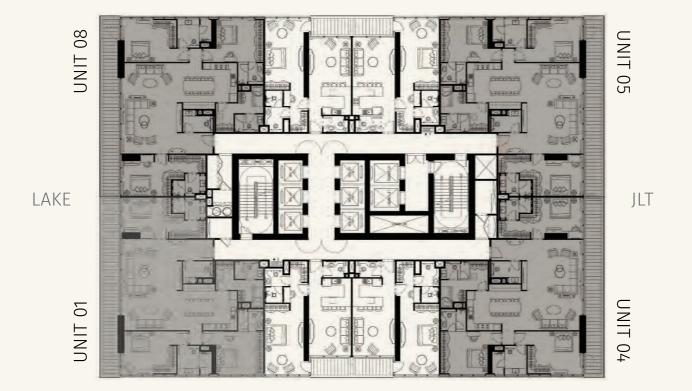

|
| UNITS         | 2, 3, 6 AND 7 |
|               |               |



All room sizes and floorplan measurements are approximate and may vary per unit. Floorplans and unit features are preliminary and proposed only. Developer reserves the right to modify, revise, change or withdraw any or all of same in its sole and absolute discretion and without prior notice. Depictions of furnishings, finishes, appliances, counters, soffits, floor coverings and other matters of detail, including, without limitation, items of finish and decoration are conceptual only and are not necessarily included in each Unit. Consult your Agreement and the Prospectus for items included with your Unit.

 $\sim$ МО  $\vdash$  $\Box$  $\vdash$ \_\_\_\_ 47

### $19^{TH}$ TO $35^{TH}$ FLOOR

## THREE BEDROOM



LAKE



JUMEIRAH ISLANDS

| UNIT AREA     | 1,992.5 SQ.FT. |
|---------------|----------------|
| BALCONY AREA  | 316.05 SQ.FT.  |
| NET UNIT AREA | 2,308.5 SQ.FT. |
| ТҮРЕ          | _              |
| UNITS         | 1, 4, 5 AND 8  |

All room sizes and floorplan measurements are approximate and may vary per unit. Floorplans and unit features are preliminary and proposed only. Developer reserves the right to modify, revise, change or withdraw any or all of same in its sole and absolute discretion and without prior notice. Depictions of furnishings, finishes, appliances, counters, soffits, floor coverings and other matters of detail, including, without limitation, items of finish and decoration are conceptual only and are not necessarily included in each Unit. Consult your Agreement and the Pro