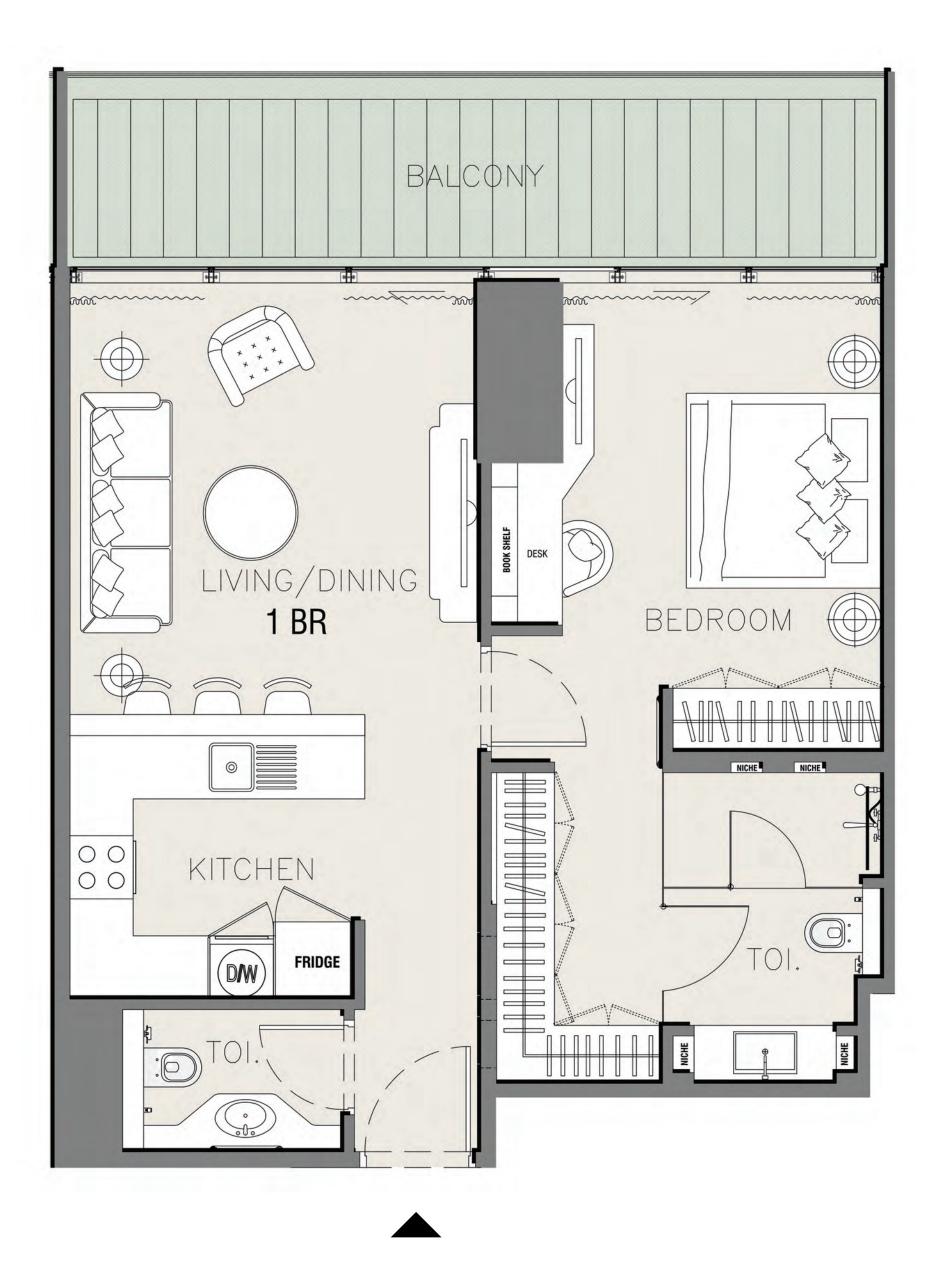

### ONE BEDROOM

LAKE

UNIT 10 UNIT 09

| UNIT AREA     | 838.50 SQ.FT. |
|---------------|---------------|
| BALCONY AREA  | 72.03 SQ.FT.  |
| NET UNIT AREA | 910.53 SQ.FT. |
| ТҮРЕ          | В             |
| UNITS         | 9 AND 10      |

All room sizes and floorplan measurements are approximate and may vary per unit. Floorplans and unit features are preliminary and proposed only. Developer reserves the right to modify, revise, change or withdraw any or all of same in its sole and absolute discretion and without prior notice. Depictions of furnishings, finishes, appliances, counters, soffits, floor coverings and other matters of detail, including, without limitation, items of finish and decoration are conceptual only and are not necessarily included in each Unit. Consult your Agreement and the Prospectus for items included with your Unit.