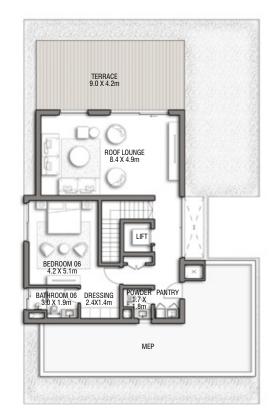

GROUND FLOOR

SECOND FLOOR

FIRST FLOOR

BEACH VILLAS COLLECTION

VILLA

### PACIFIC BREEZE

G + 2

### 6 BEDROOMS + FAMILY ROOM + ROOF LOUNGE AND TERRACE

| FLOOR TYPE                       | SQ. M. | SQ. FT.  |
|----------------------------------|--------|----------|
| Ground Floor                     | 218.78 | 2,354.93 |
| Balcony / Terrace / Porch-GF     | 1.08   | 11.63    |
| First Floor Area                 | 261.81 | 2,818.10 |
| Balcony / Terrace - First Floor  | 32.10  | 345.52   |
| Second Floor Area                | 119.10 | 1,281.98 |
| Balcony / Terrace - Second Floor | 38.69  | 416.46   |
| Garage - Covered                 | 41.65  | 448.32   |
| TOTAL BUILT-UP AREA              | 713.21 | 7,676.93 |
|                                  | 534    |          |
| Garage with Pergola              | 0.0    | 0.0      |
| TOTAL AREA                       | 713.21 | 7,676.93 |