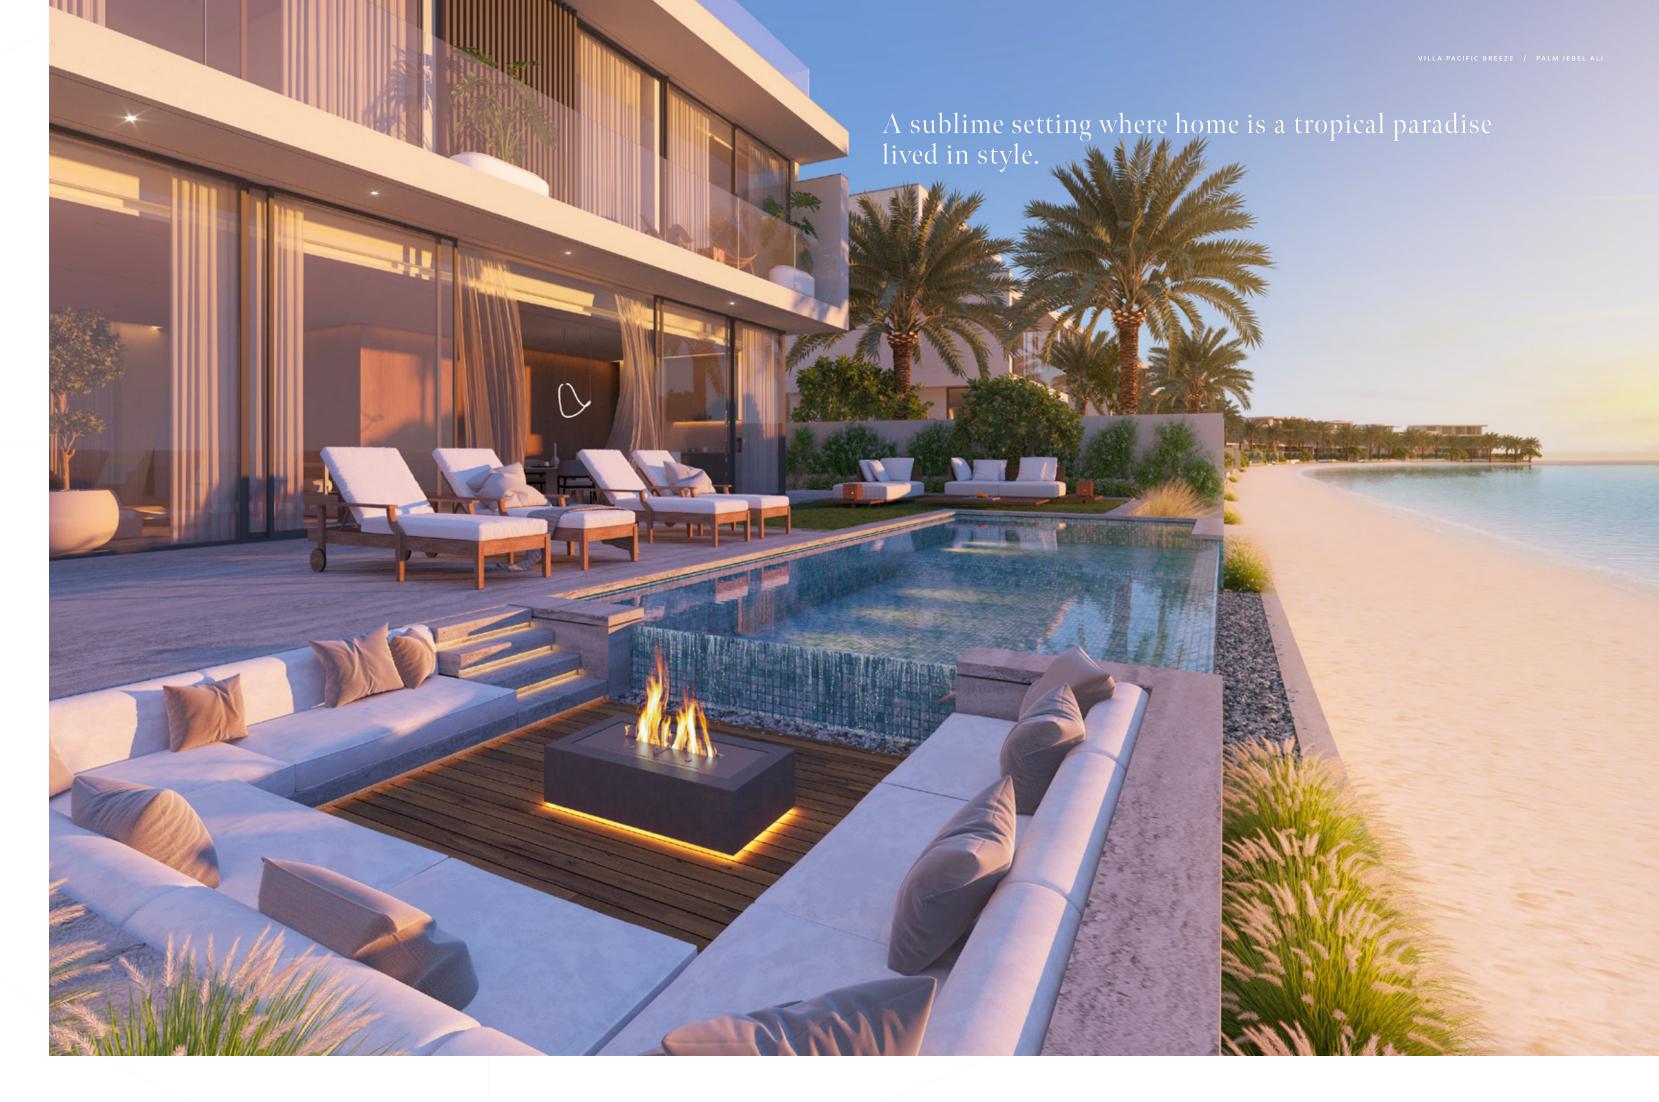

ENJOY BLISSFUL MOMENTS SOAKING UP THE WATERFRONT VIEWS WHILE INDULGING IN DELICIOUS TREATS PREPARED ON THE SHOW KITCHEN'S ELEGANT FEATURE ISLAND.

This coveted beachfront property has been meticulously designed to elevate your lifestyle.

LIVE IN REFINED, INSPIRED STYLE

An abundance of floor-to-ceiling windows provide natural illumination and create a sensation of being at one with the outdoors. The spectacular beach garden, private balconies and spacious roof terrace allow nature to flow indoors and be reflected in the subtle neutral tones of the interiors. Harmonious space with tailored lines has been created for you to add your personal touch.