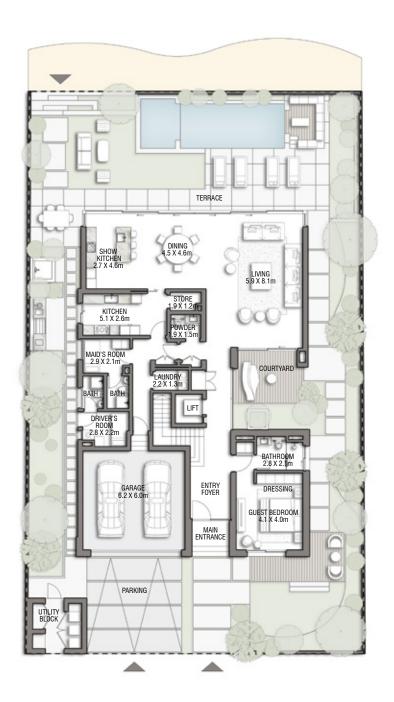

GROUND FLOOR

SECOND FLOOR

FIRST FLOOR

BEACH VILLAS COLLECTION

VILLA

### PACIFIC BREEZE

G + 2

### 6 BEDROOMS + FAMILY ROOM + ROOF LOUNGE AND TERRACE

| FLOOR TYPE                       | SQ. M. | SQ. FT.  |
|----------------------------------|--------|----------|
| Ground Floor                     | 218.78 | 2,354.93 |
| Balcony / Terrace / Porch-GF     | 1.08   | 11.63    |
| First Floor Area                 | 261.81 | 2,818.10 |
| Balcony / Terrace - First Floor  | 32.10  | 345.52   |
| Second Floor Area                | 119.10 | 1,281.98 |
| Balcony / Terrace - Second Floor | 38.69  | 416.46   |
| Garage - Covered                 | 41.65  | 448.32   |
| TOTAL BUILT-UP AREA              | 713.21 | 7,676.93 |
|                                  | 534    |          |
| Garage with Pergola              | 0.0    | 0.0      |
| TOTAL AREA                       | 713.21 | 7,676.93 |