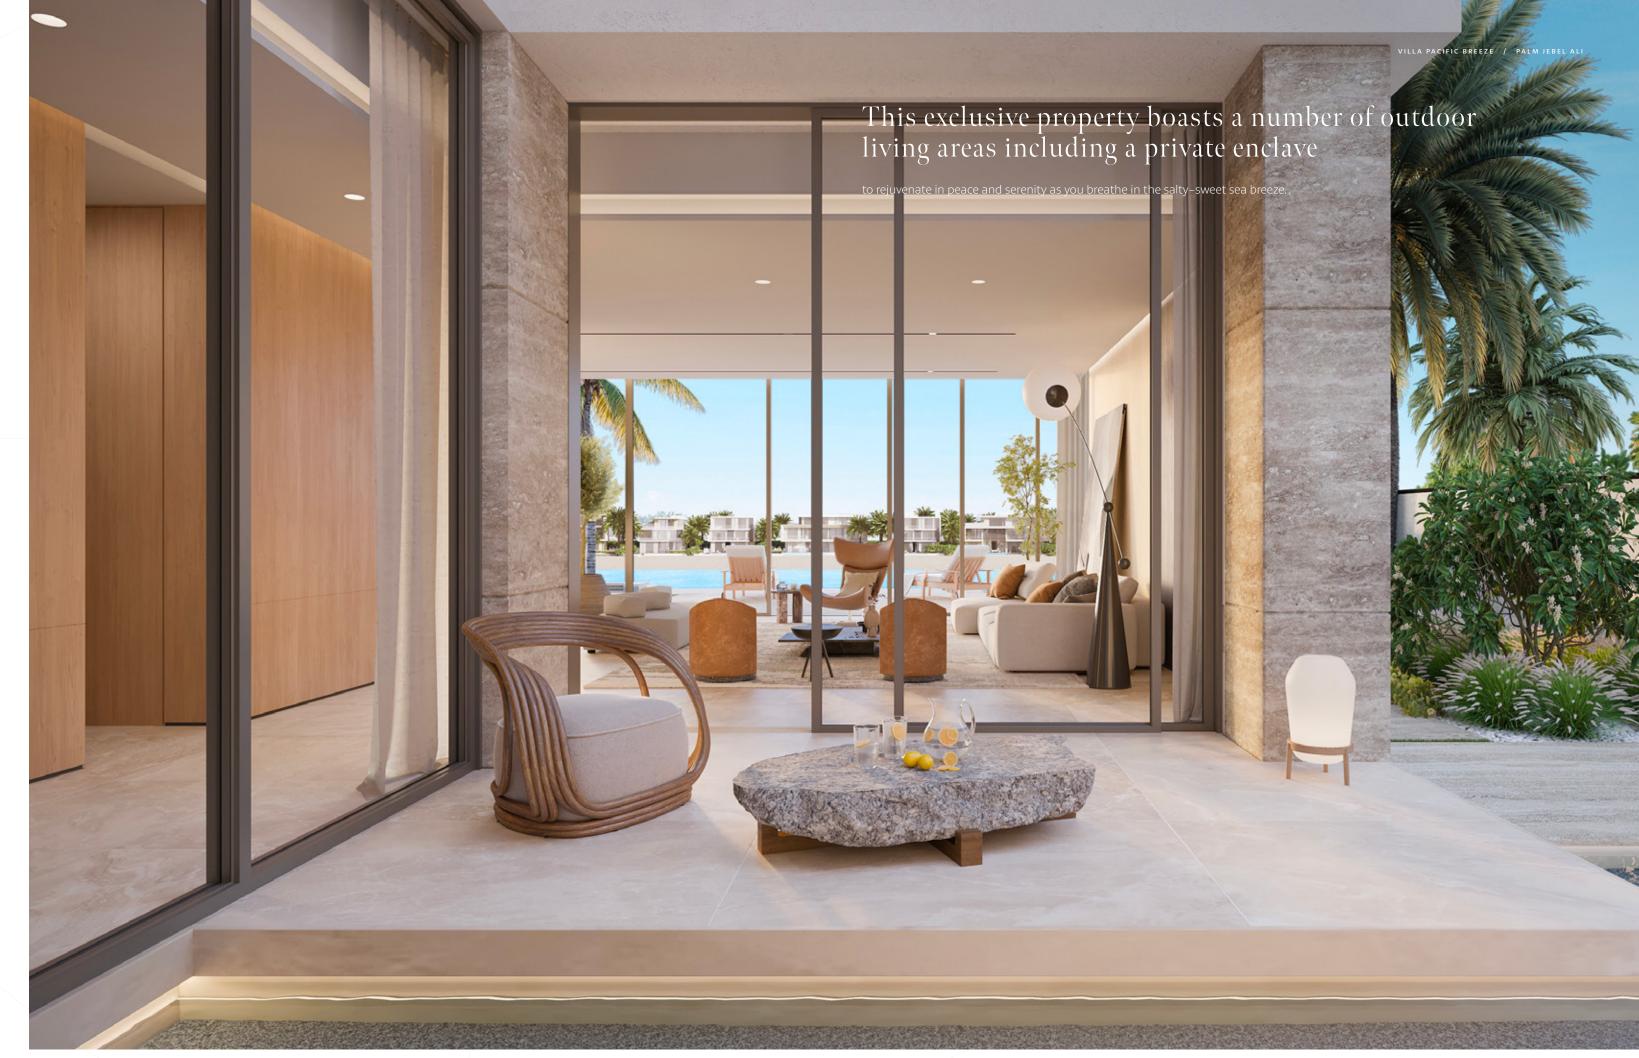

TIERED VOLUMES ADD INTRIGUE WITH THE FIRST FLOOR SUBTLEY PROJECTING
OUT FROM THE GROUND FLOOR AND THE TOP FLOOR PERCHED ON TOP TO
INDULGE IN THE BEAUTIFUL VIEWS OF THIS EXCLUSIVE LOCATION.

Connect with nature as you wander along soft sand that extends out from your dream home toward the glittering sea.

#### INDULGE IN YOUR PRIVATE SLICE OF PARADISE

Expansive floor-to-ceiling windows create the sensation of being truly immersed in nature. While the strategic placement of moveable louvers on the facade ensures privacy and enhances the aesthetics of this magnificent villa. The connection with nature is emphasised with an enchanting embedded courtyard that extends from the ground floor up to the first floor, seamlessly connecting the corridor and stairs with nature's touch.