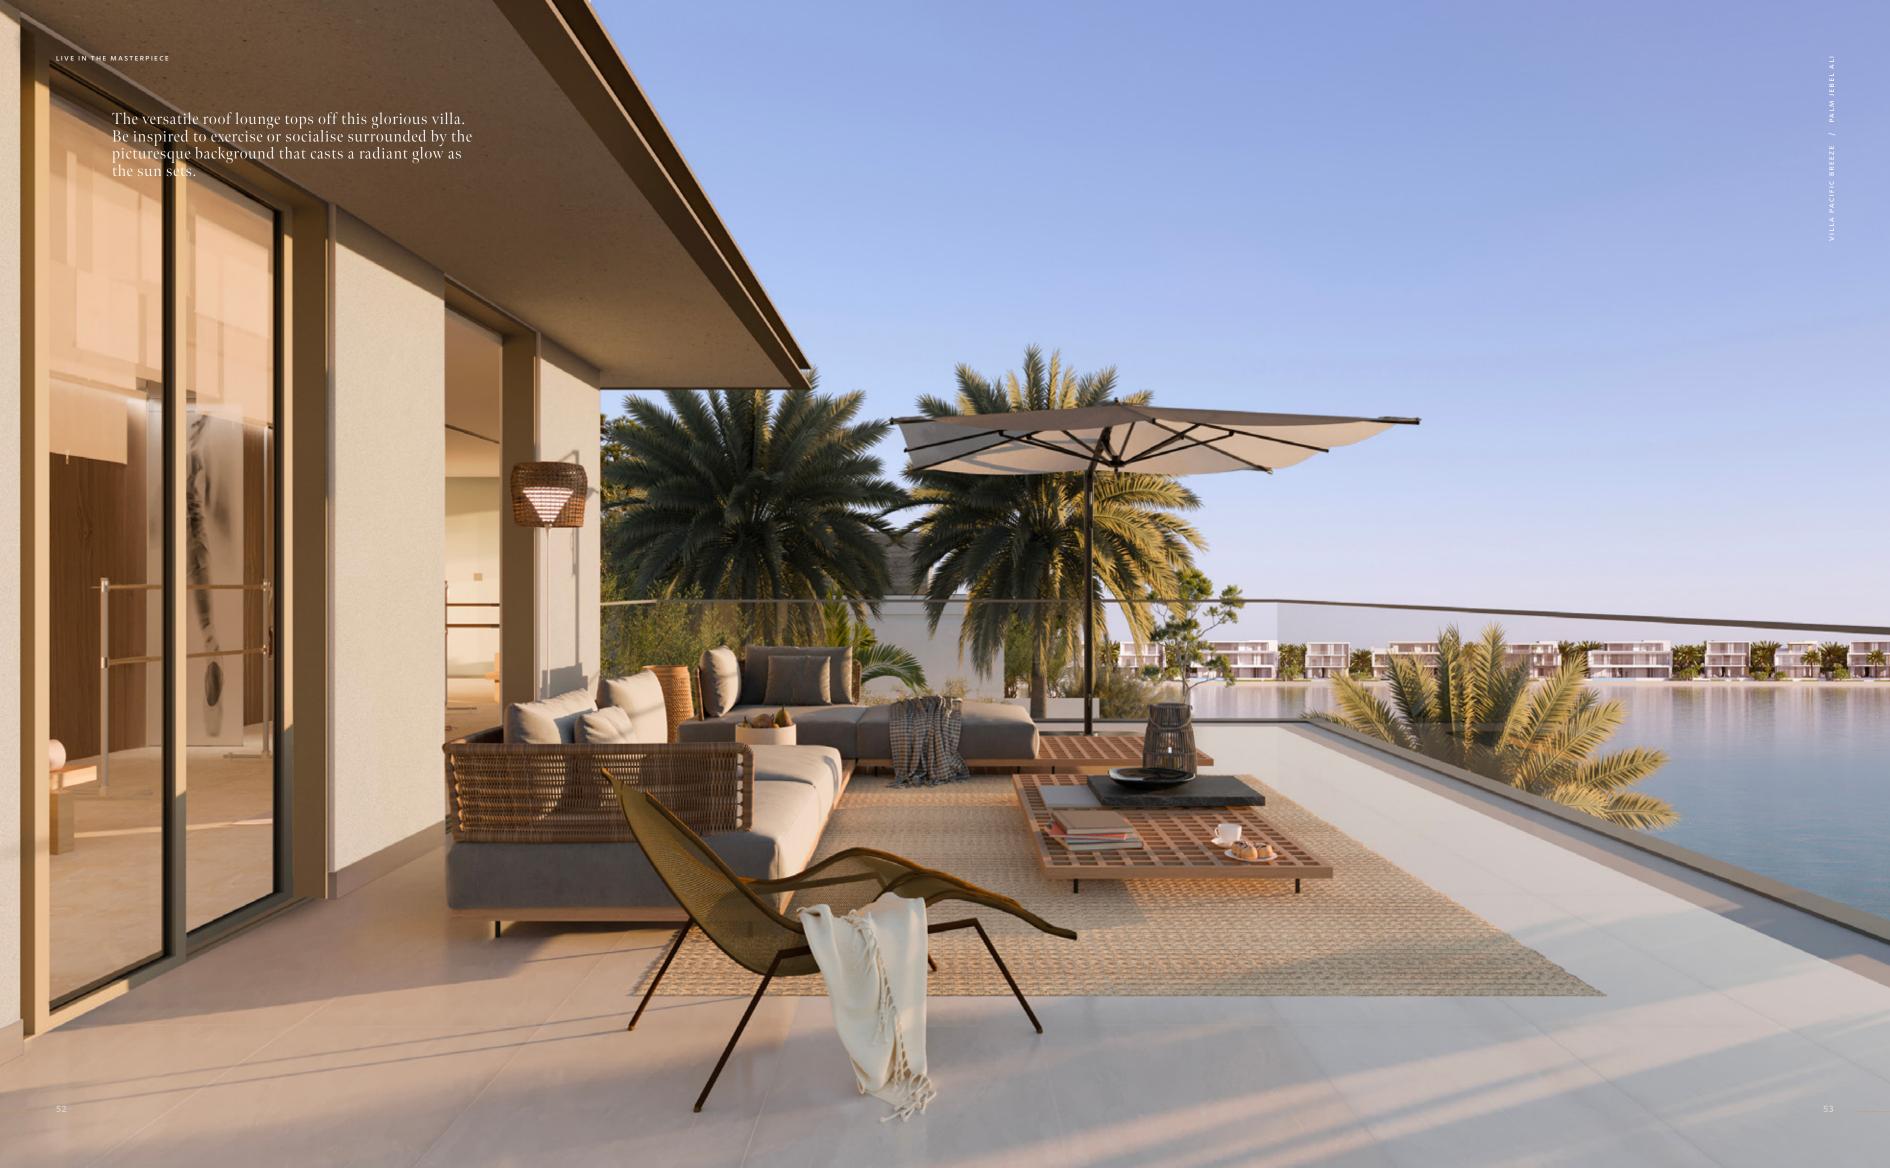

TIERED VOLUMES ADD INTRIGUE WITH THE FIRST FLOOR SUBTLEY PROJECTING
OUT FROM THE GROUND FLOOR AND THE TOP FLOOR PERCHED ON TOP TO
INDULGE IN THE BEAUTIFUL VIEWS OF THIS EXCLUSIVE LOCATION.

Connect with nature as you wander along soft sand that extends out from your dream home toward the glittering sea.

LIVE IN REFINED, INSPIRED STYLE

An abundance of floor-to-ceiling windows provide natural illumination and create a sensation of being at one with the outdoors. The spectacular beach garden, private balconies and spacious roof terrace allow nature to flow indoors and be reflected in the subtle neutral tones of the interiors. Harmonious space with tailored lines has been created for you to add your personal touch.