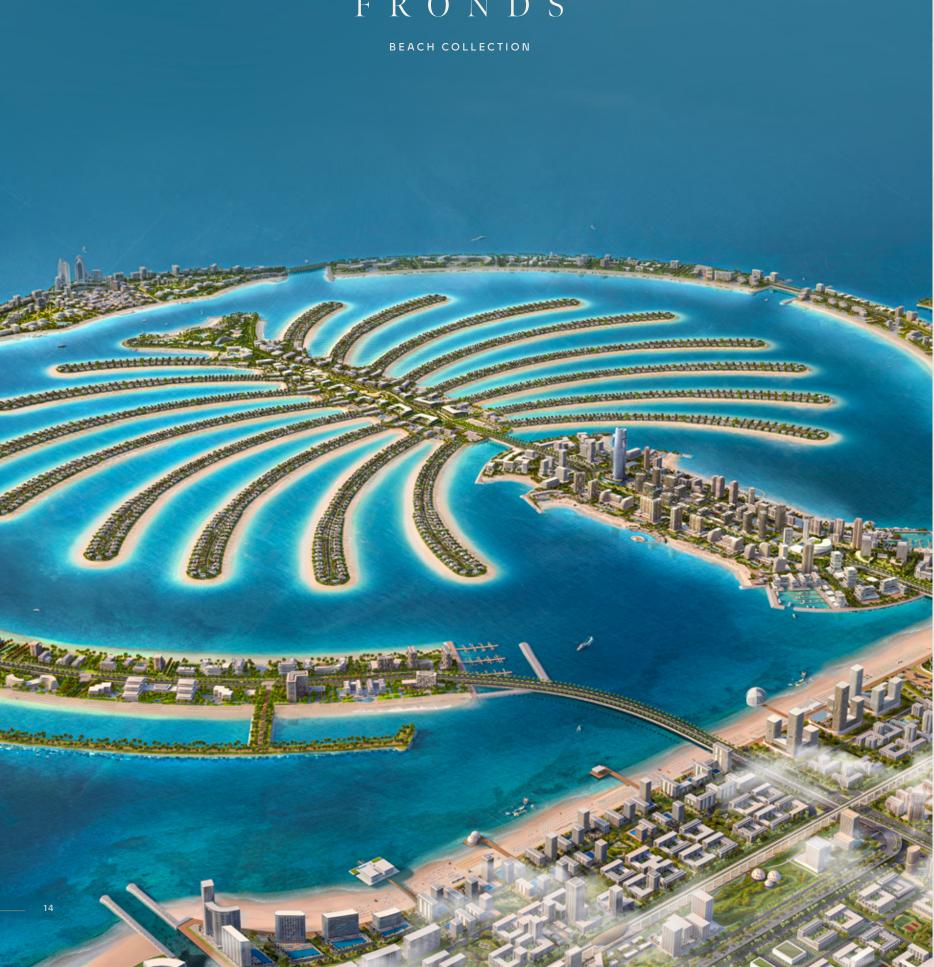

# F R O N D S

\_\_\_\_\_ FLOURISHING GREEN FRONDS

### AN ICONIC NEIGHBOURHOOD

ARTFULLY DESIGNED, PRIVATE
NEIGHBOURHOODS FOR SOPHISTICATED
CITY LIVING.

Each exclusive frond at Palm Jebel Ali forms its own thoughtfully crafted private neighbourhood, designed to inspire. Elegant streets are painted in shades of lush greenery, where vibrant flora blends seamlessly with curated foliage to create a harmonious, beachfront residential landscape.

Here, an active lifestyle thrives—wide, walkable streets invite pedestrians and bikers to explore pocketed parks and access the beach. The frond streetscapes provide shaded paths lined with tree corridors and layered plantings, creating an idyllic oasis and connection with nature.