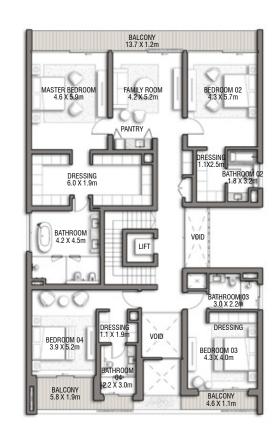

GROUND FLOOR

SECOND FLOOR

FIRST FLOOR

BEACH VILLAS COLLECTION

VILLA

### PACIFIC BREEZE

G + 2

### 6 BEDROOMS + FAMILY ROOM + ROOF LOUNGE AND TERRACE

| FLOOR TYPE                       | SQ. M. | SQ. FT.  |
|----------------------------------|--------|----------|
| Ground Floor                     | 218.78 | 2,354.93 |
| Balcony / Terrace / Porch-GF     | 1.08   | 11.63    |
| First Floor Area                 | 261.81 | 2,818.10 |
| Balcony / Terrace - First Floor  | 32.10  | 345.52   |
| Second Floor Area                | 119.10 | 1,281.98 |
| Balcony / Terrace - Second Floor | 38.69  | 416.46   |
| Garage - Covered                 | 41.65  | 448.32   |
| TOTAL BUILT-UP AREA              | 713.21 | 7,676.93 |
|                                  | 534    |          |
| Garage with Pergola              | 0.0    | 0.0      |
| TOTAL AREA                       | 713.21 | 7,676.93 |