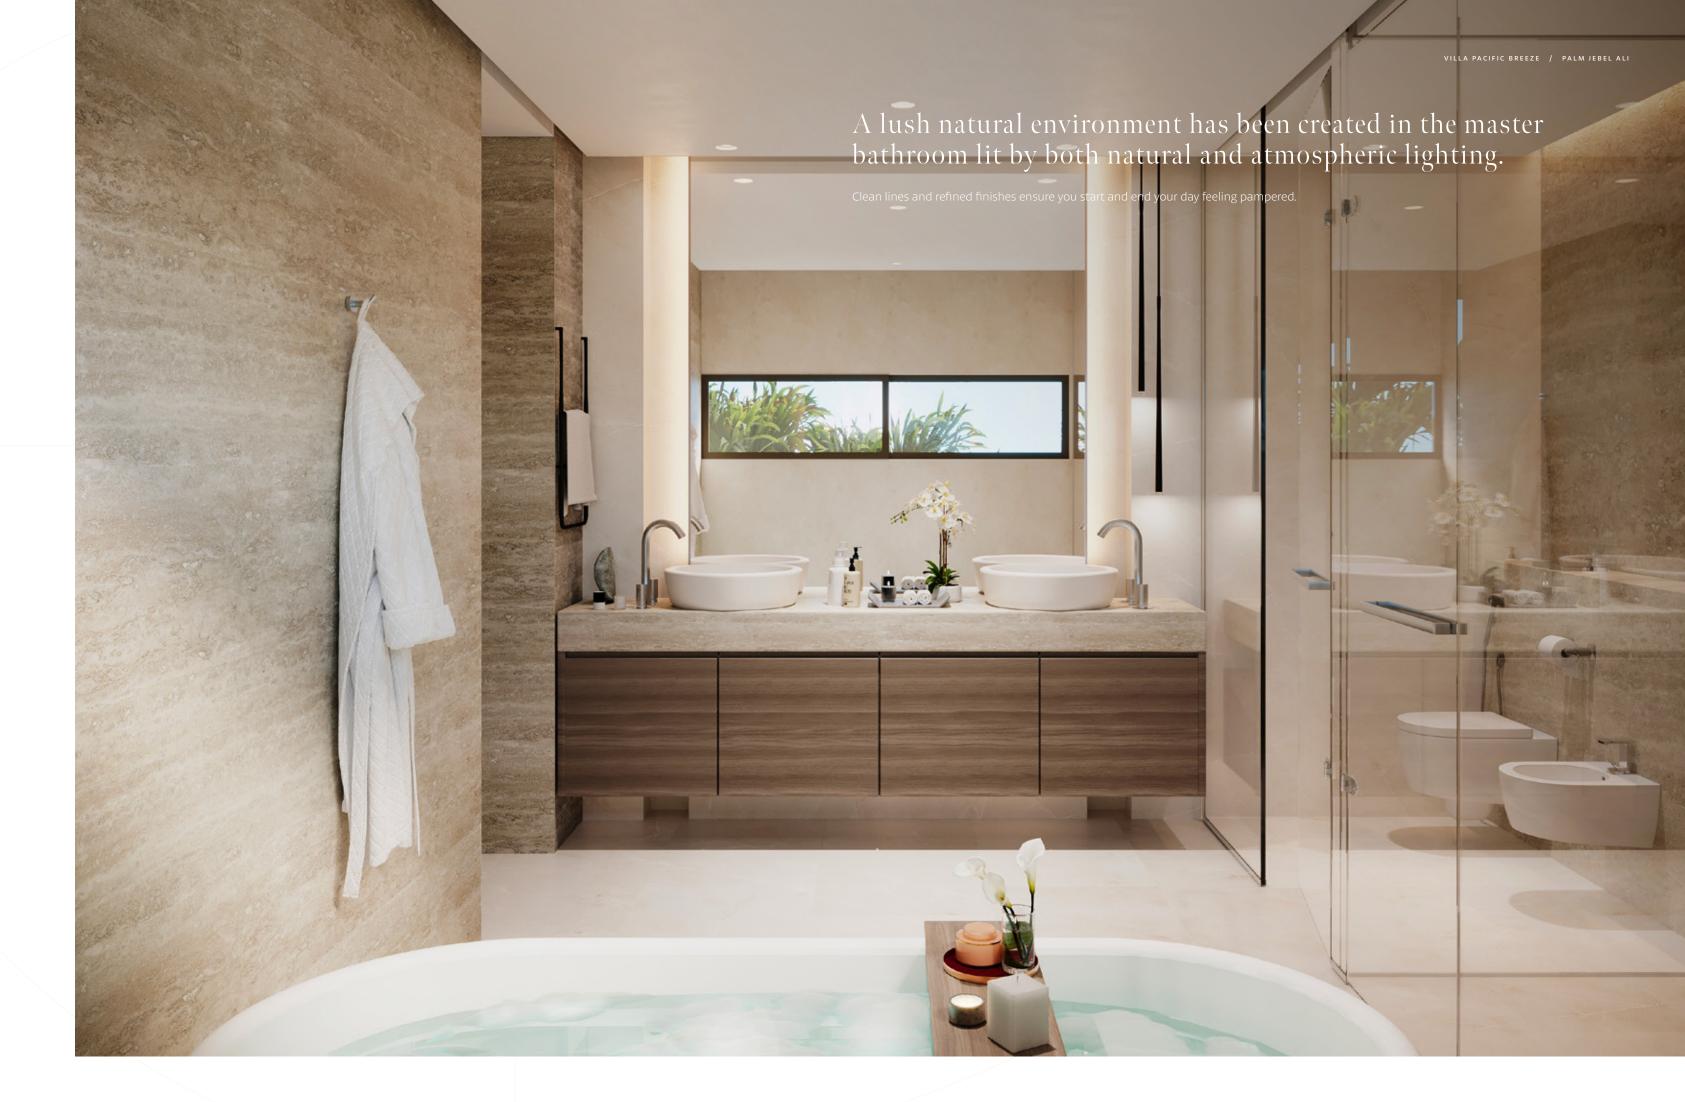

#### INDULGE IN YOUR PRIVATE SLICE OF PARADISE

Expansive floor-to-ceiling windows create the sensation of being truly immersed in nature. While the strategic placement of moveable louvers on the facade ensures privacy and enhances the aesthetics of this magnificent villa. The connection with nature is emphasised with an enchanting embedded courtyard that extends from the ground floor up to the first floor, seamlessly connecting the corridor and stairs with nature's touch.

LIVE IN REFINED, INSPIRED STYLE

An abundance of floor-to-ceiling windows provide natural illumination and create a sensation of being at one with the outdoors. The spectacular beach garden, private balconies and spacious roof terrace allow nature to flow indoors and be reflected in the subtle neutral tones of the interiors. Harmonious space with tailored lines has been created for you to add your personal touch.