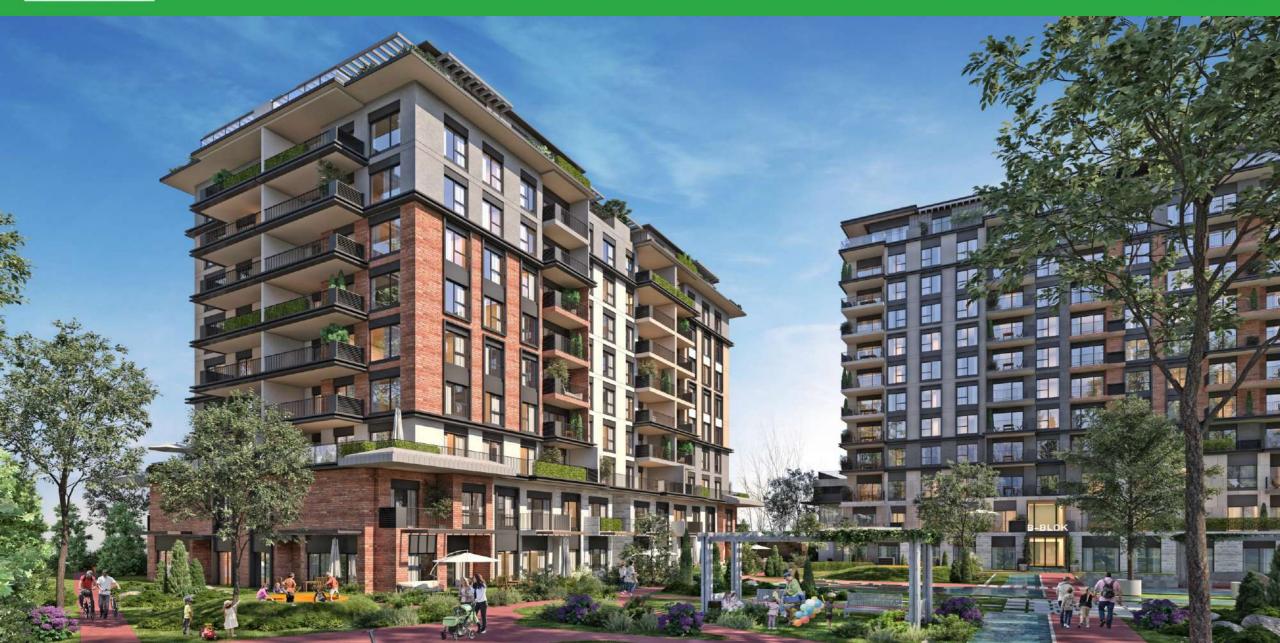

# YENI LEVENT OFFERS GREEN AREAS AS LARGE AS THREE SOCCER FIELDS

\* Taking a walk and exercising among the trees in the landscaping area of Yeni Levent, which is as large as three soccer fields, will help you refresh physically and mentally.

# A GREEN BELT AT THE HEART OF LEVENT

- A Green Belt draws an invisible line to protect nature from the negative effect of city life.
- The natural lifeline created around the Yeni Levent project allows you to stay away from the noise, stress, and traffic even though you are in the middle of the city while enjoying nature with your loved ones.