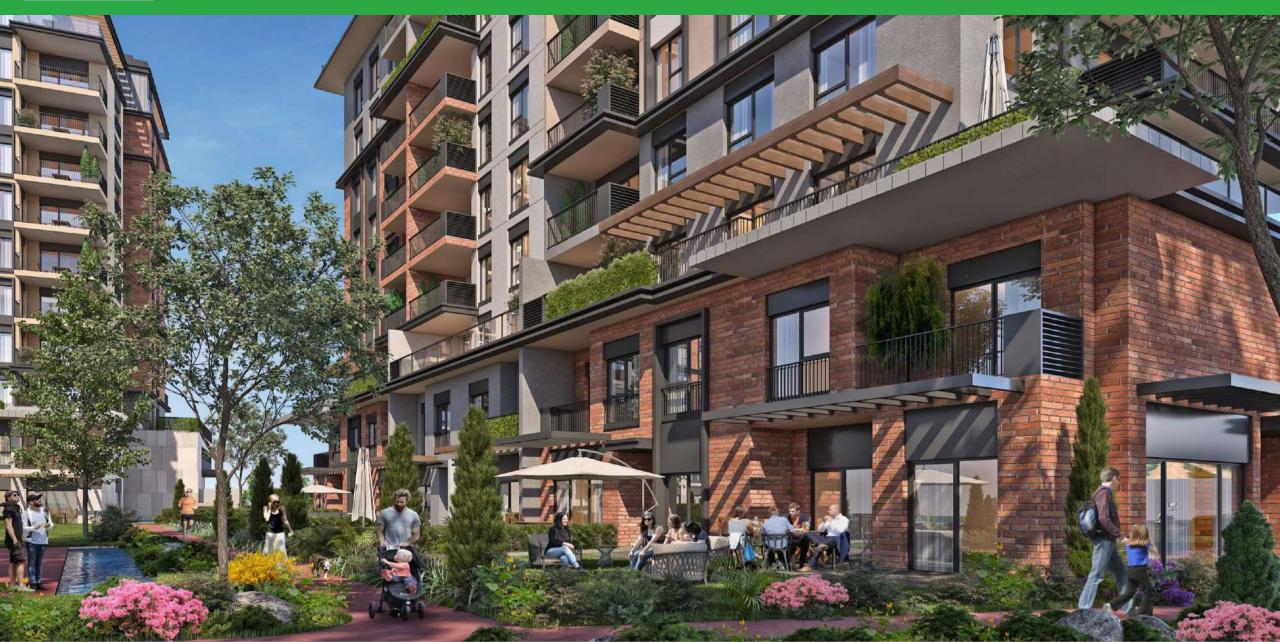

#### NEIGHBOR TO A WOODED AREA OF 50,000 M<sup>2</sup>

There is a wooded area of about 50,000 m<sup>2</sup> located nearby Yeni Levent, which also accommodates a school. Enjoy your time in a safe, green space of 50,000 square meters, do yoga or pilates in the morning in tranquility, take walks on paths adorned with flowers, and read your book in the resting areas in the middle of nature.

#### VITAMIN GARDENS

\* Keep your immune system healthy throughout the year by consuming a variety of seasonal and fresh fruits from the vitamin gardens in the Yeni Levent.

#### HAPPY AND HEALTHY CHILDREN

- ❖ Being a child in Yeni Levent means playing, jumping, and rolling on the lush grass and feeling the soil through your fingers.
- Children witness how fruits and vegetables grow in real gardens as they learn best through engaging in the living world rather than looking at phone screens.
- This living space full of fruit trees, flowers, birds, and squirrels, will also do your child a power of good.