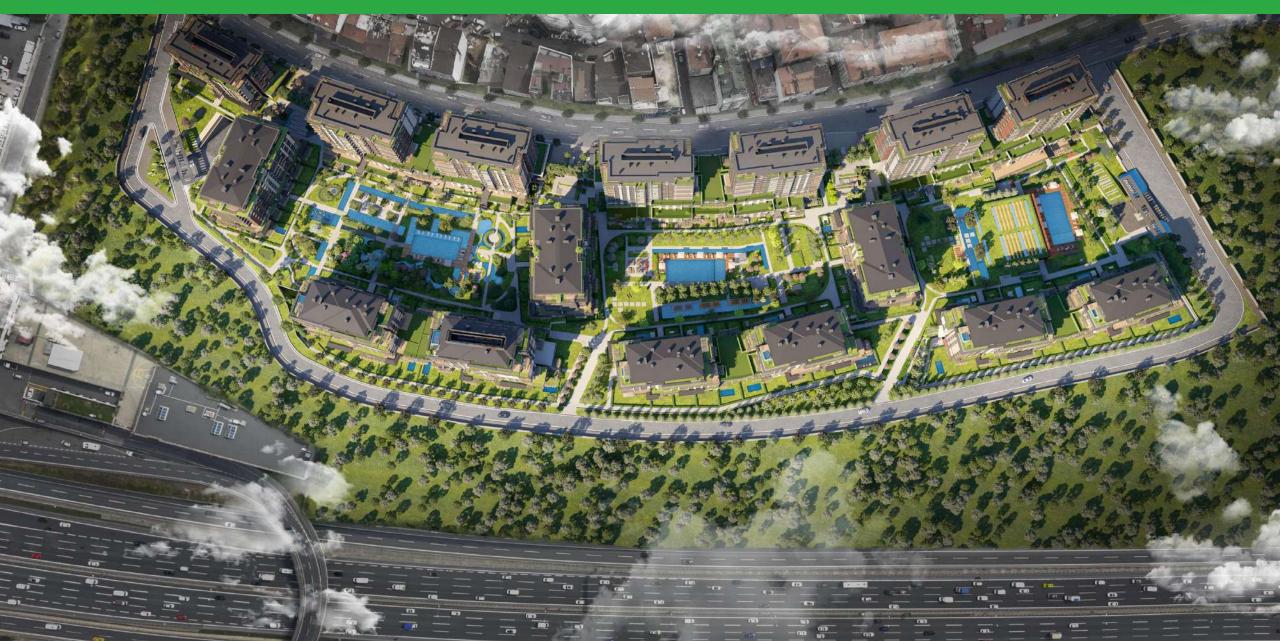

#### NEIGHBOR TO A WOODED AREA OF 50,000 M<sup>2</sup>

There is a wooded area of about 50,000 m<sup>2</sup> located nearby Yeni Levent, which also accommodates a school. Enjoy your time in a safe, green space of 50,000 square meters, do yoga or pilates in the morning in tranquility, take walks on paths adorned with flowers, and read your book in the resting areas in the middle of nature.

# YENI LEVENT OFFERS GREEN AREAS AS LARGE AS THREE SOCCER FIELDS

\* Taking a walk and exercising among the trees in the landscaping area of Yeni Levent, which is as large as three soccer fields, will help you refresh physically and mentally.

# A GREEN BELT AT THE HEART OF LEVENT

- A Green Belt draws an invisible line to protect nature from the negative effect of city life.
- The natural lifeline created around the Yeni Levent project allows you to stay away from the noise, stress, and traffic even though you are in the middle of the city while enjoying nature with your loved ones.