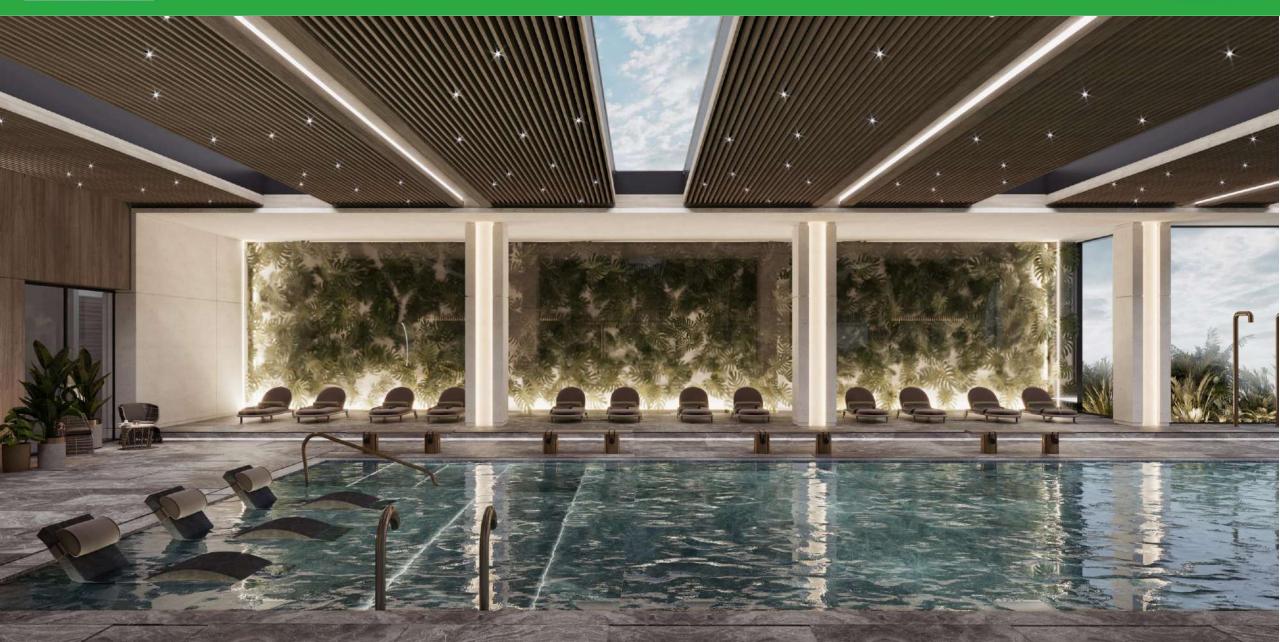

#### LIVE HEALTHY IN HEALTHY HOMES IN LEVENT

#### NEIGHBOR TO A WOODED AREA OF 50,000 M<sup>2</sup>

There is a wooded area of about 50,000 m<sup>2</sup> located nearby Yeni Levent, which also accommodates a school. Enjoy your time in a safe, green space of 50,000 square meters, do yoga or pilates in the morning in tranquility, take walks on paths adorned with flowers, and read your book in the resting areas in the middle of nature.

# YENI LEVENT OFFERS GREEN AREAS AS LARGE AS THREE SOCCER FIELDS

\* Taking a walk and exercising among the trees in the landscaping area of Yeni Levent, which is as large as three soccer fields, will help you refresh physically and mentally.