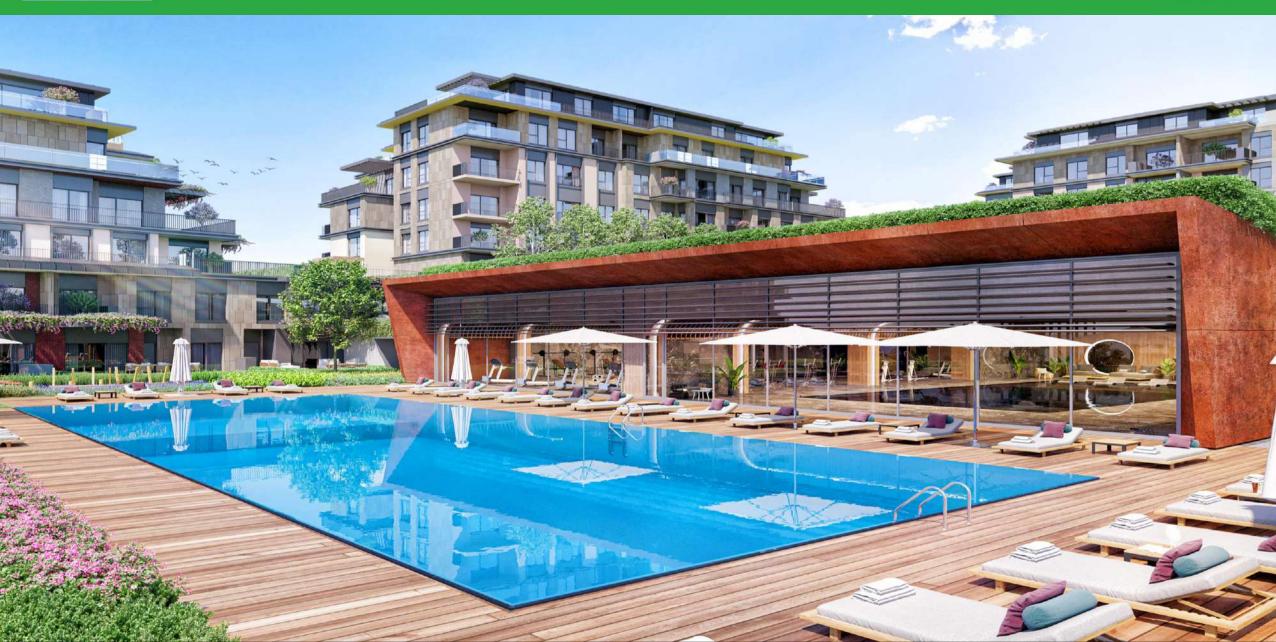

#### NEIGHBOR TO A WOODED AREA OF 50,000 M<sup>2</sup>

There is a wooded area of about 50,000 m<sup>2</sup> located nearby Yeni Levent, which also accommodates a school. Enjoy your time in a safe, green space of 50,000 square meters, do yoga or pilates in the morning in tranquility, take walks on paths adorned with flowers, and read your book in the resting areas in the middle of nature.

# YENI LEVENT OFFERS GREEN AREAS AS LARGE AS THREE SOCCER FIELDS

\* Taking a walk and exercising among the trees in the landscaping area of Yeni Levent, which is as large as three soccer fields, will help you refresh physically and mentally.

## TERRACES WITH VILLA COMFORT

Fill your lungs with clean air from the Belgrade Forest and get an energy boost in the morning while enjoying your Terrace Villa equipped with apartment-sized terraces.