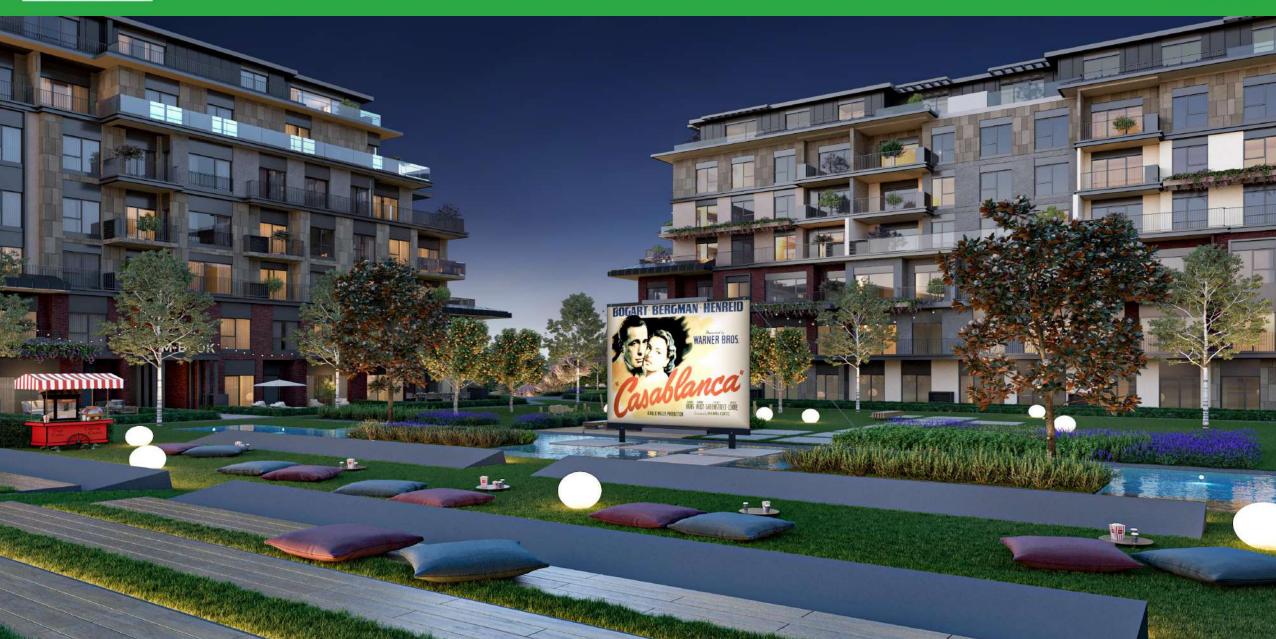

# YENI LEVENT OFFERS GREEN AREAS AS LARGE AS THREE SOCCER FIELDS

\* Taking a walk and exercising among the trees in the landscaping area of Yeni Levent, which is as large as three soccer fields, will help you refresh physically and mentally.

## Country life is now at the heart of Levent, where you are only ONE STEP AWAY from everything you want.

### CITY IN ONE STEP