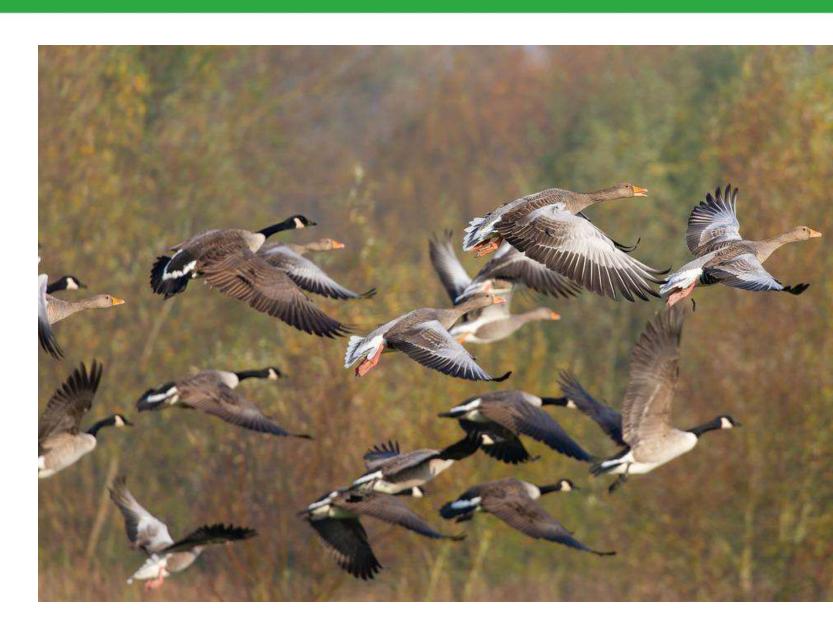

#### FATIH FOREST

- ❖ There are 200 species of birds in the Belgrade Forest and Fatih Forest, easily accessible from Yeni Levent.
- This forest area is one of the most important routes of migratory birds as 800,000 birds pass through this region every year.
- Witness the migration of storks and wild geese, while listening to the enchanting sound of finches.