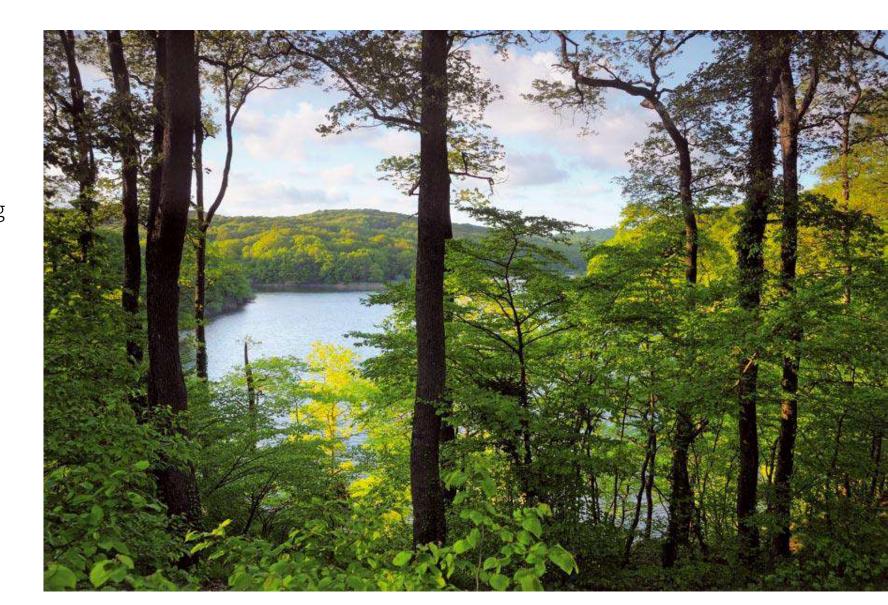

#### All the Greens of the City Are on Your Doorstep

Enjoy the lush green landscaping of the Yeni Levent area, which offers a view of the Belgrade Forest as far as the eye can see, or easily reach the Ataturk City Forest, the Fatih Forest, or the Belgrade Forest, and feel the rejuvenating power of the forest deep in your soul.

## ATATURK CITY FOREST

- ❖ You can easily access the Fatih Forest Nature Park and Ataturk City Forest from Yeni Levent and revel in the harmony of all forest colors while rejuvenating your mind and spirit.
- ❖ Beware! You can come across a deer and gazelle here at any time.

## THE UNIQUE HARMONY OF GREEN AND BLUE