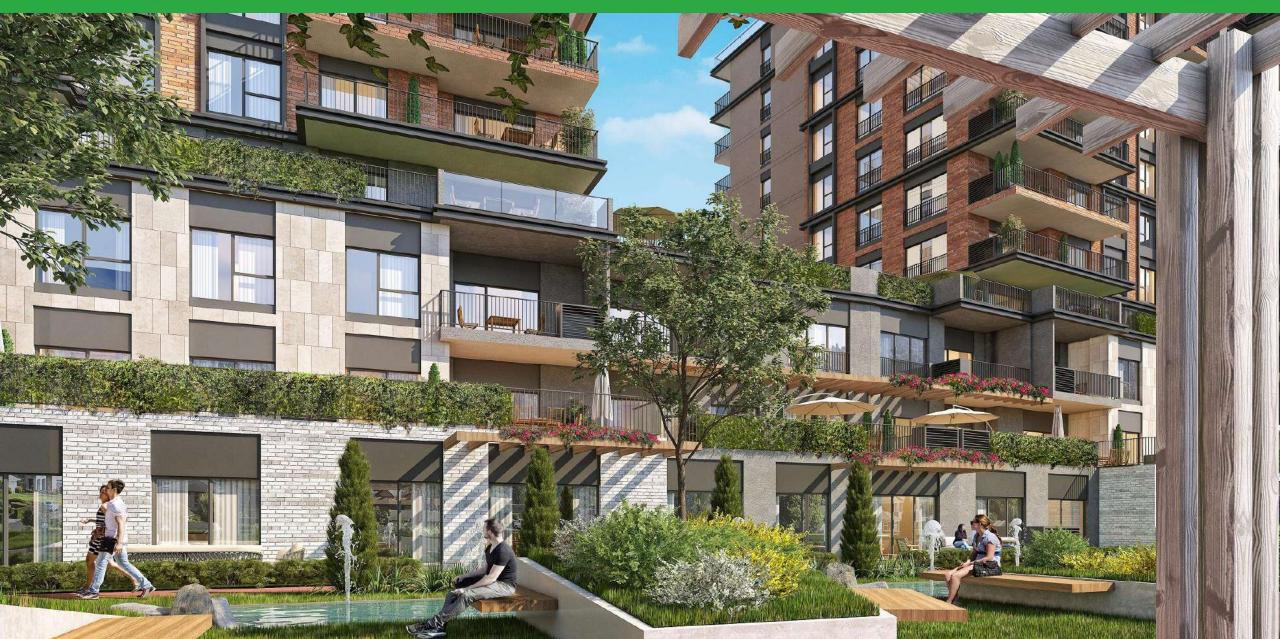

#### NEIGHBOR TO A WOODED AREA OF 50,000 M<sup>2</sup>

There is a wooded area of about 50,000 m<sup>2</sup> located nearby Yeni Levent, which also accommodates a school. Enjoy your time in a safe, green space of 50,000 square meters, do yoga or pilates in the morning in tranquility, take walks on paths adorned with flowers, and read your book in the resting areas in the middle of nature.

# YENI LEVENT OFFERS GREEN AREAS AS LARGE AS THREE SOCCER FIELDS

\* Taking a walk and exercising among the trees in the landscaping area of Yeni Levent, which is as large as three soccer fields, will help you refresh physically and mentally.

#### GARDEN LIFE WITH VILLA COMFORT

❖Play with your children freely in a house with an exclusive garden that offers the comfort of a villa.

#### VITAMIN GARDENS

\* Keep your immune system healthy throughout the year by consuming a variety of seasonal and fresh fruits from the vitamin gardens in the Yeni Levent.