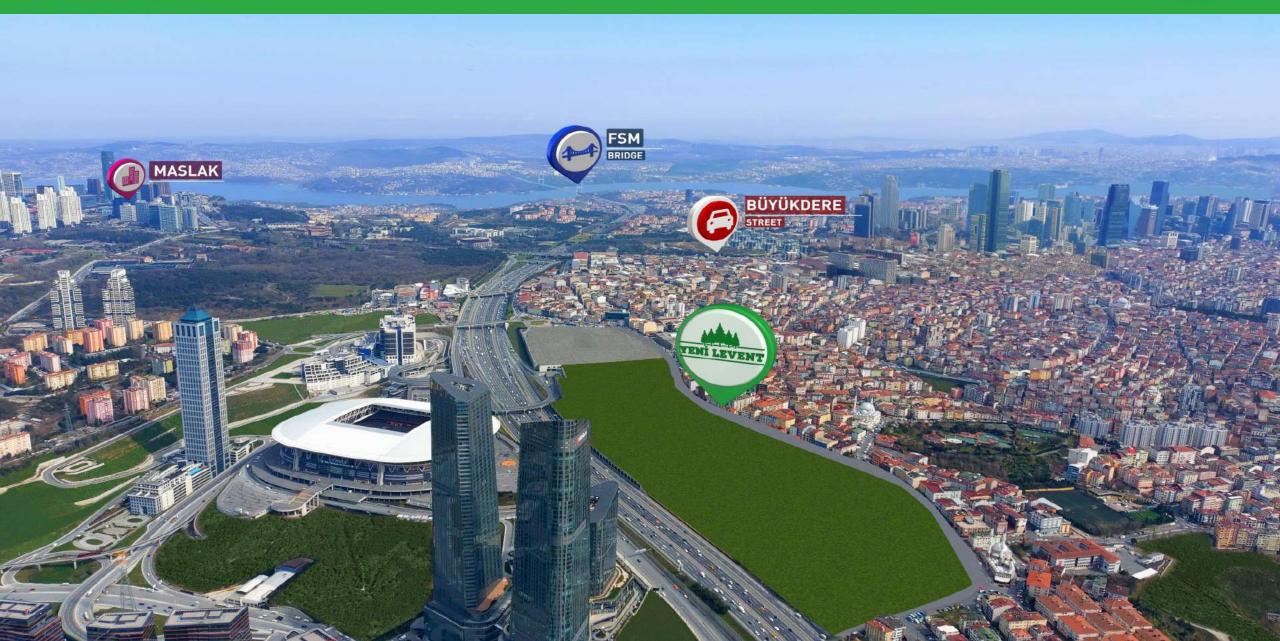

#### THE UNIQUE LOCATION OF YENI LEVENT

#### **BUYUKDERE STREET**

- The headquarters of banks, business centers, and most of the skyscrapers are on this street.
- The bustling Büyükdere street offers a distinctive glimpse into the economic and social life of its residents.
- ❖ Büyükdere Street, one of the most important axes of Turkey, is located just 1500 meter from the Yeni Levent project.

#### THE MOST PRESTIGIOUS SHOPPING MALLS OF ISTANBUL ARE JUST AROUND THE CORNER

- Levent, one of the most central locations in the city, is the intersection point of Istanbul's most prestigious shopping malls from Istinye Park to Zorlu.
- All city amenities are within striking distance in Yeni Levent, where you are close to the lively spots in the city but also away from the crowd.