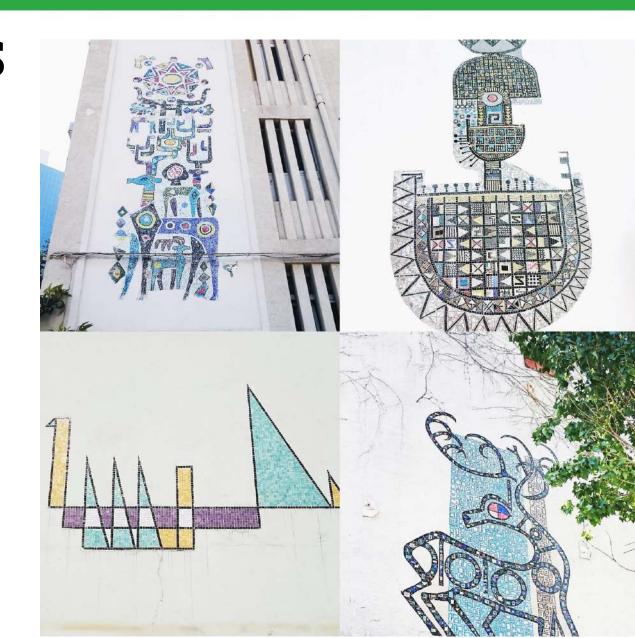

# TURKEY'S FIRST EXAMPLES OF PUBLIC ART: LEVENT MOSAICS

- The prominent artists Nurullah Berk, Sabri Berkel, Eren Eyüboğlu, Bedri Rahmi Eyüboğlu, Ercüment Kalmık and Ferruh Başağa engraved more than 20 large-scale mosaics on the facades of buildings in Levent.
- Levent presents the first public art examples from the modern era in Turkey.