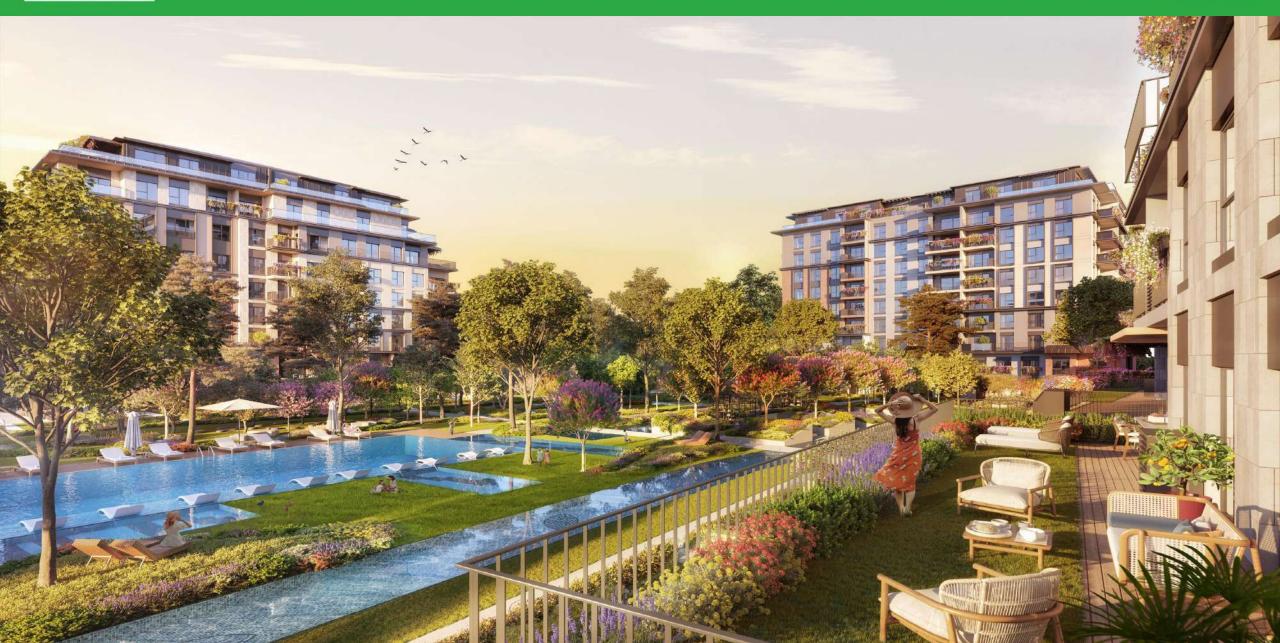

#### NEIGHBOR TO A WOODED AREA OF 50,000 M<sup>2</sup>

There is a wooded area of about 50,000 m<sup>2</sup> located nearby Yeni Levent, which also accommodates a school. Enjoy your time in a safe, green space of 50,000 square meters, do yoga or pilates in the morning in tranquility, take walks on paths adorned with flowers, and read your book in the resting areas in the middle of nature.

# YENI LEVENT OFFERS GREEN AREAS AS LARGE AS THREE SOCCER FIELDS

\* Taking a walk and exercising among the trees in the landscaping area of Yeni Levent, which is as large as three soccer fields, will help you refresh physically and mentally.

#### All the Greens of the City Are on Your Doorstep

Enjoy the lush green landscaping of the Yeni Levent area, which offers a view of the Belgrade Forest as far as the eye can see, or easily reach the Ataturk City Forest, the Fatih Forest, or the Belgrade Forest, and feel the rejuvenating power of the forest deep in your soul.