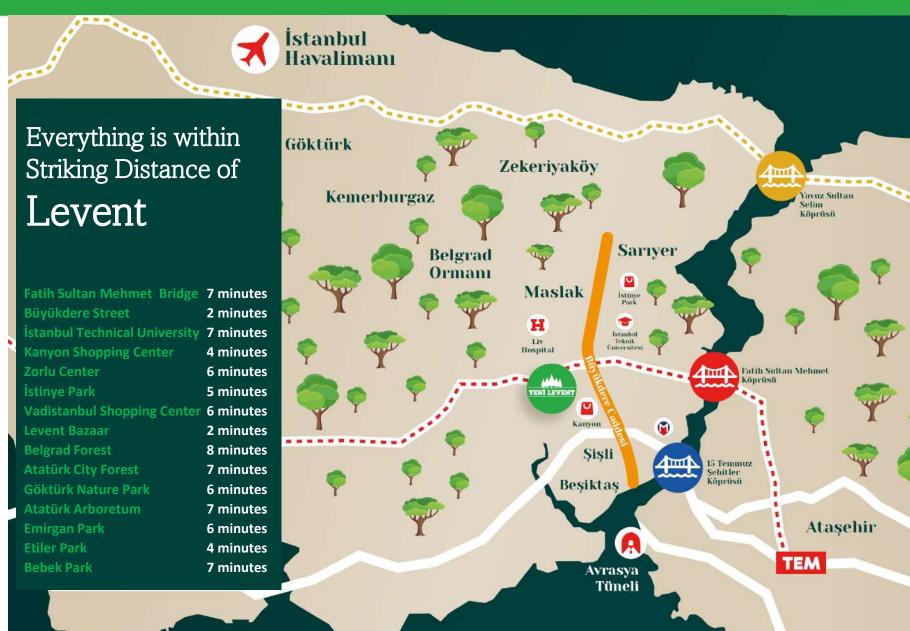

#### **BUYUKDERE STREET**

- The headquarters of banks, business centers, and most of the skyscrapers are on this street.
- The bustling Büyükdere street offers a distinctive glimpse into the economic and social life of its residents.
- ❖ Büyükdere Street, one of the most important axes of Turkey, is located just 1500 meter from the Yeni Levent project.

#### THE MOST PRESTIGIOUS SHOPPING MALLS OF ISTANBUL ARE JUST AROUND THE CORNER

- Levent, one of the most central locations in the city, is the intersection point of Istanbul's most prestigious shopping malls from Istinye Park to Zorlu.
- All city amenities are within striking distance in Yeni Levent, where you are close to the lively spots in the city but also away from the crowd.