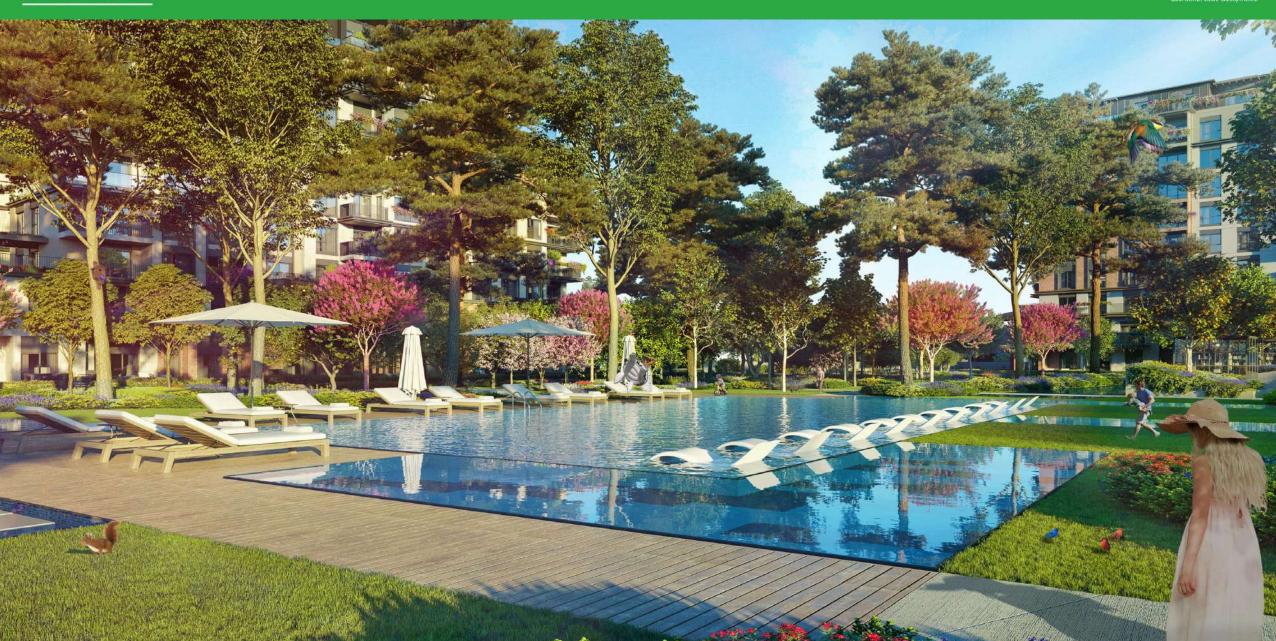

#### NEIGHBOR TO A WOODED AREA OF 50,000 M<sup>2</sup>

There is a wooded area of about 50,000 m<sup>2</sup> located nearby Yeni Levent, which also accommodates a school. Enjoy your time in a safe, green space of 50,000 square meters, do yoga or pilates in the morning in tranquility, take walks on paths adorned with flowers, and read your book in the resting areas in the middle of nature.

# YENI LEVENT OFFERS GREEN AREAS AS LARGE AS THREE SOCCER FIELDS

\* Taking a walk and exercising among the trees in the landscaping area of Yeni Levent, which is as large as three soccer fields, will help you refresh physically and mentally.

## THE UNIQUE HARMONY OF GREEN AND BLUE