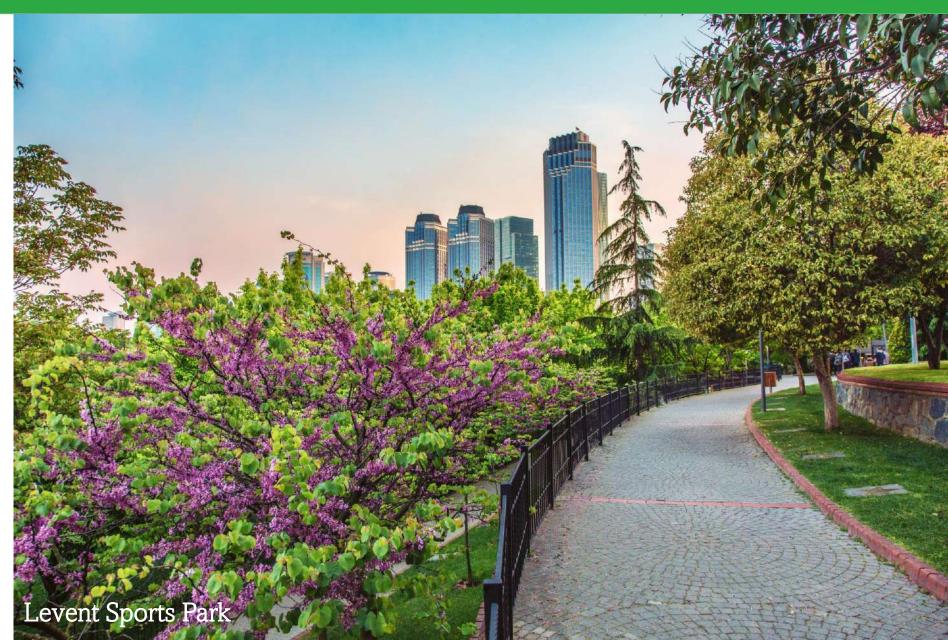

#### NEIGHBOR TO A WOODED AREA OF 50,000 M<sup>2</sup>

There is a wooded area of about 50,000 m<sup>2</sup> located nearby Yeni Levent, which also accommodates a school. Enjoy your time in a safe, green space of 50,000 square meters, do yoga or pilates in the morning in tranquility, take walks on paths adorned with flowers, and read your book in the resting areas in the middle of nature.

# YENI LEVENT OFFERS GREEN AREAS AS LARGE AS THREE SOCCER FIELDS

\* Taking a walk and exercising among the trees in the landscaping area of Yeni Levent, which is as large as three soccer fields, will help you refresh physically and mentally.