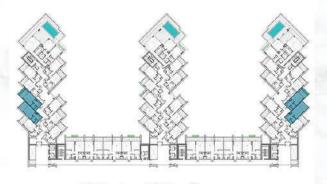

RESIDENCE

1st floor Series 02, 03, 32 & 33

2nd to 4th floor Series 02, 03, 32 & 33

5th to 12th floor Series 02, 03, 29 & 30

1st floor Series 01, 21 & 34

2nd to 4th floor Series 01, 09, 14, 21, 26 & 34

5th to 12th floor Series 01, 08, 13, 19, 24 & 31

1st floor

Series 04, 06, 07, 08, 15, 16, 17, 19, 20, 27, 28, 29 & 31