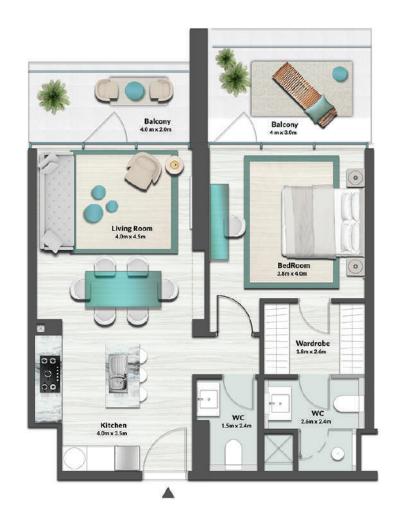

1st floor Series 01, 21 & 34











2nd to 4th floor Series 01, 09, 14, 21, 26 & 34











5th to 12th floor Series 01, 08, 13, 19, 24 & 31











1st floor

Series 04, 06, 07, 08, 15, 16, 17, 19, 20, 27, 28, 29 & 31







#### **1BR APARTMENT - TYPE 1**





2nd to 4th floor Series 04, 07, 08, 15, 16, 19, 20, 27, 28 & 31







# **IBR APARTMENT - TYPE 1**





5th to 12th floor Series 04, 06, 07, 14, 15, 17, 18, 25, 26 & 28







#### **IBR APARTMENT - TYPE 1**





2nd to 4th floor Series 06, 17 & 29







## **IBR APARTMENT - TYPE 2**





1st floor Series 11, 12, 23, & 24







**IBR APARTMENT - TYPE 3** 





2nd to 4th floor Series 10, 11, 12, 13, 22, 23, 24 & 25







**1BR APARTMENT - TYPE 3** 





5th to 12th floor Series 9, 10, 11, 12, 20, 22 & 23







**IBR APARTMENT - TYPE 3** 

#### 2BR Apartment - Type 1



#### 2BR Apartment - Type 2



#### 2BR Apartment - Type 3