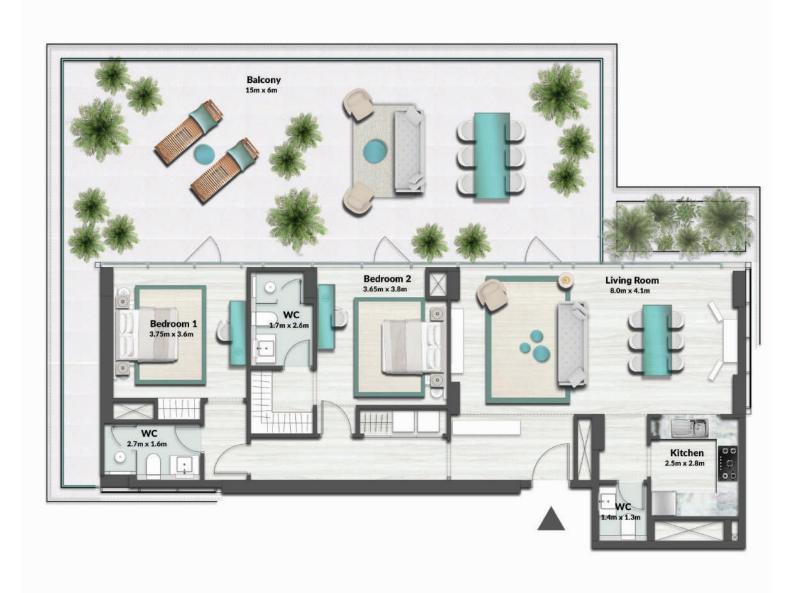

or Series 01, 08, 13, 19, 24 & 31











1st floor

Series 04, 06, 07, 08, 15, 16, 17, 19, 20, 27, 28, 29 & 31







#### **1BR APARTMENT - TYPE 1**





2nd to 4th floor Series 04, 07, 08, 15, 16, 19, 20, 27, 28 & 31







# **IBR APARTMENT - TYPE 1**





5th to 12th floor Series 04, 06, 07, 14, 15, 17, 18, 25, 26 & 28







#### **IBR APARTMENT - TYPE 1**





2nd to 4th floor Series 06, 17 & 29







## **IBR APARTMENT - TYPE 2**





1st floor Series 11, 12, 23, & 24







**IBR APARTMENT - TYPE 3** 





2nd to 4th floor Series 10, 11, 12, 13, 22, 23, 24 & 25







**1BR APARTMENT - TYPE 3** 





5th to 12th floor Series 9, 10, 11, 12, 20, 22 & 23







**IBR APARTMENT - TYPE 3** 

#### 2BR Apartment - Type 1



#### 2BR Apartment - Type 2



#### 2BR Apartment - Type 3