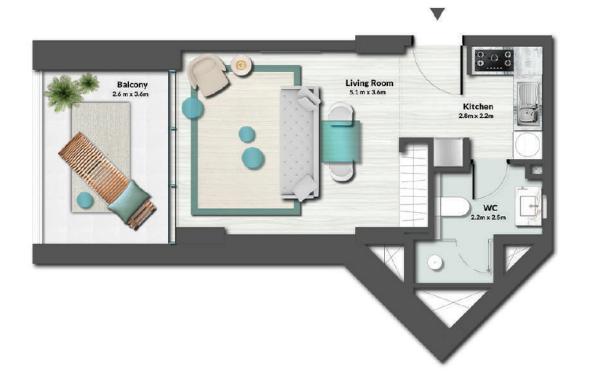

#### **1BR APARTMENT - TYPE 1**

2nd to 4th floor Series 04, 07, 08, 15, 16, 19, 20, 27, 28 & 31

# **IBR APARTMENT - TYPE 1**

5th to 12th floor Series 04, 06, 07, 14, 15, 17, 18, 25, 26 & 28

#### **IBR APARTMENT - TYPE 1**

2nd to 4th floor Series 06, 17 & 29