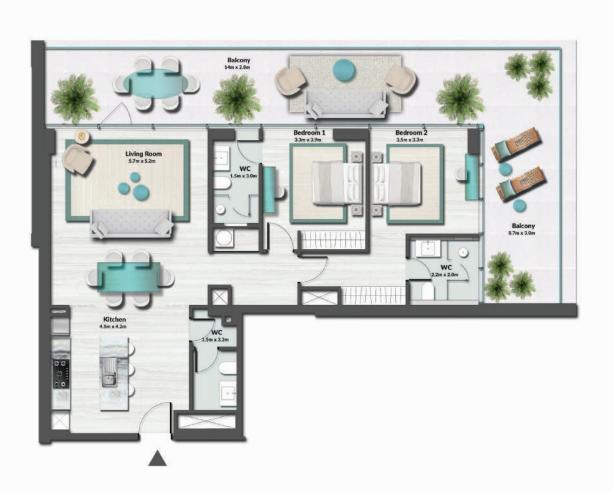

loor Series 01, 09, 14, 21, 26 & 34











5th to 12th floor Series 01, 08, 13, 19, 24 & 31











1st floor

Series 04, 06, 07, 08, 15, 16, 17, 19, 20, 27, 28, 29 & 31







#### **1BR APARTMENT - TYPE 1**





2nd to 4th floor Series 04, 07, 08, 15, 16, 19, 20, 27, 28 & 31







# **IBR APARTMENT - TYPE 1**





5th to 12th floor Series 04, 06, 07, 14, 15, 17, 18, 25, 26 & 28







#### **IBR APARTMENT - TYPE 1**





2nd to 4th floor Series 06, 17 & 29







## **IBR APARTMENT - TYPE 2**





1st floor Series 11, 12, 23, & 24







**IBR APARTMENT - TYPE 3** 





2nd to 4th floor Series 10, 11, 12, 13, 22, 23, 24 & 25







**1BR APARTMENT - TYPE 3** 





5th to 12th floor Series 9, 10, 11, 12, 20, 22 & 23







**IBR APARTMENT - TYPE 3** 

#### 2BR Apartment - Type 1



#### 2BR Apartment - Type 2



#### 2BR Apartment - Type 3