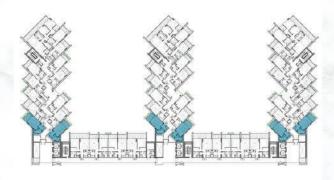

RESIDENCE

1st floor Series 02, 03, 32 & 33

2nd to 4th floor Series 02, 03, 32 & 33

5th to 12th floor Series 02, 03, 29 & 30

1st floor Series 01, 21 & 34

2nd to 4th floor Series 01, 09, 14, 21, 26 & 34

5th to 12th floor Series 01, 08, 13, 19, 24 & 31

1st floor

Series 04, 06, 07, 08, 15, 16, 17, 19, 20, 27, 28, 29 & 31