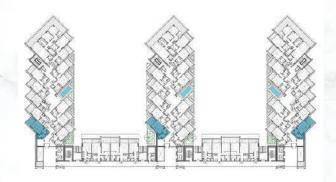

RESIDENCE

1st floor Series 02, 03, 32 & 33

2nd to 4th floor Series 02, 03, 32 & 33

5th to 12th floor Series 02, 03, 29 & 30

1st floor Series 01, 21 & 34

2nd to 4th floor Series 01, 09, 14, 21, 26 & 34

5th to 12th floor Series 01, 08, 13, 19, 24 & 31

1st floor

Series 04, 06, 07, 08, 15, 16, 17, 19, 20, 27, 28, 29 & 31