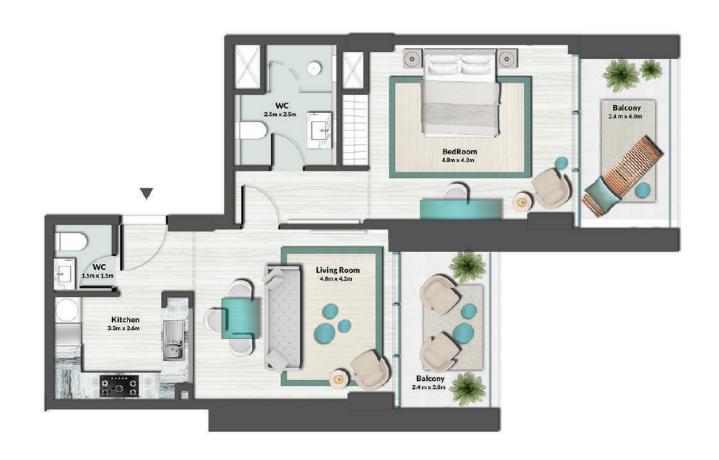

#### 2BR Apartment - Type 1

#### 2BR Apartment - Type 2

#### 2BR Apartment - Type 3