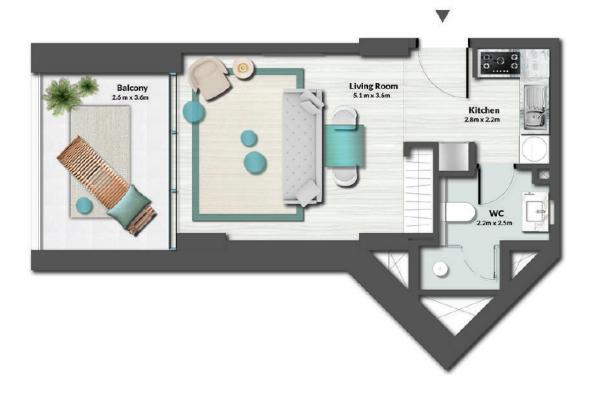

#### **1BR APARTMENT - TYPE 1**

2nd to 4th floor Series 04, 07, 08, 15, 16, 19, 20, 27, 28 & 31