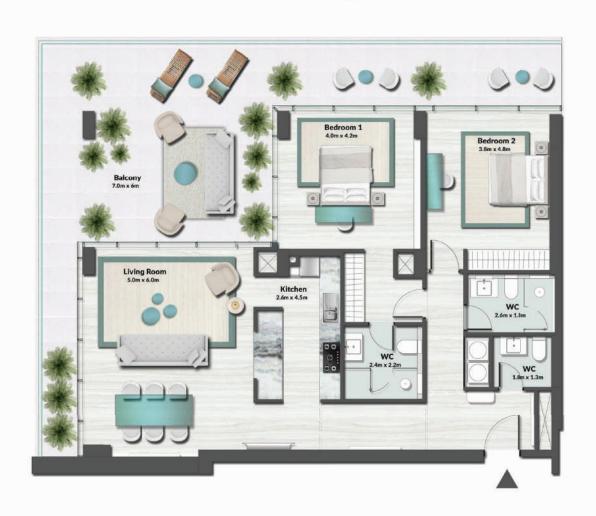

& 34











5th to 12th floor Series 01, 08, 13, 19, 24 & 31











1st floor

Series 04, 06, 07, 08, 15, 16, 17, 19, 20, 27, 28, 29 & 31







#### **1BR APARTMENT - TYPE 1**





2nd to 4th floor Series 04, 07, 08, 15, 16, 19, 20, 27, 28 & 31







# **IBR APARTMENT - TYPE 1**





5th to 12th floor Series 04, 06, 07, 14, 15, 17, 18, 25, 26 & 28







#### **IBR APARTMENT - TYPE 1**





2nd to 4th floor Series 06, 17 & 29







## **IBR APARTMENT - TYPE 2**





1st floor Series 11, 12, 23, & 24







**IBR APARTMENT - TYPE 3** 





2nd to 4th floor Series 10, 11, 12, 13, 22, 23, 24 & 25







**1BR APARTMENT - TYPE 3** 





5th to 12th floor Series 9, 10, 11, 12, 20, 22 & 23







**IBR APARTMENT - TYPE 3** 

#### 2BR Apartment - Type 1



#### 2BR Apartment - Type 2



#### 2BR Apartment - Type 3