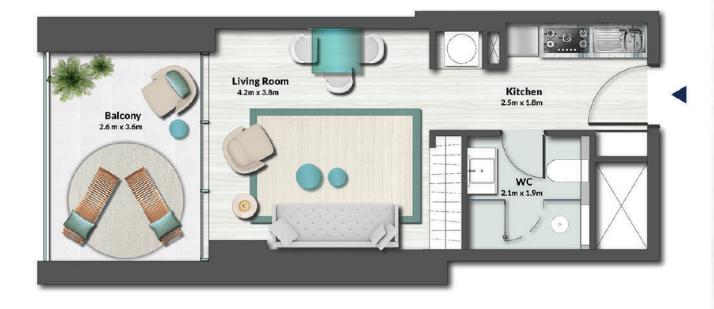

#### **1BR APARTMENT - TYPE 1**

2nd to 4th floor Series 04, 07, 08, 15, 16, 19, 20, 27, 28 & 31

# **IBR APARTMENT - TYPE 1**

5th to 12th floor Series 04, 06, 07, 14, 15, 17, 18, 25, 26 & 28

#### **IBR APARTMENT - TYPE 1**

2nd to 4th floor Series 06, 17 & 29