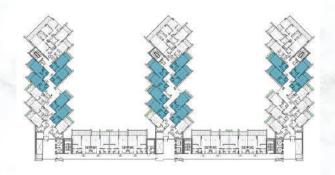

RESIDENCE

1st floor Series 02, 03, 32 & 33

2nd to 4th floor Series 02, 03, 32 & 33

5th to 12th floor Series 02, 03, 29 & 30

1st floor Series 01, 21 & 34

2nd to 4th floor Series 01, 09, 14, 21, 26 & 34

5th to 12th floor Series 01, 08, 13, 19, 24 & 31

1st floor

Series 04, 06, 07, 08, 15, 16, 17, 19, 20, 27, 28, 29 & 31