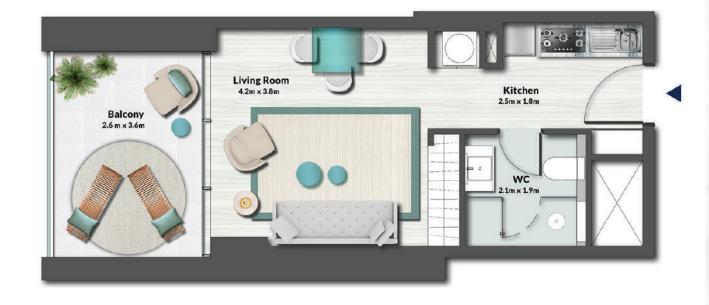

#### **1BR APARTMENT - TYPE 1**

2nd to 4th floor Series 04, 07, 08, 15, 16, 19, 20, 27, 28 & 31

# **IBR APARTMENT - TYPE 1**

5th to 12th floor Series 04, 06, 07, 14, 15, 17, 18, 25, 26 & 28

#### **IBR APARTMENT - TYPE 1**

2nd to 4th floor Series 06, 17 & 29