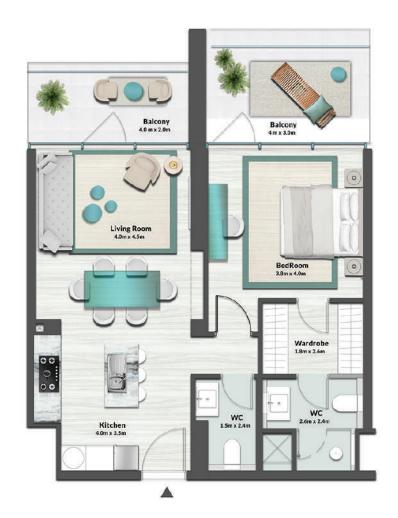

#### 2BR Apartment - Type 1

#### 2BR Apartment - Type 2

#### 2BR Apartment - Type 3