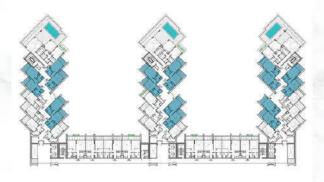

RESIDENCE

1st floor Series 02, 03, 32 & 33

2nd to 4th floor Series 02, 03, 32 & 33

5th to 12th floor Series 02, 03, 29 & 30

1st floor Series 01, 21 & 34

2nd to 4th floor Series 01, 09, 14, 21, 26 & 34

5th to 12th floor Series 01, 08, 13, 19, 24 & 31

1st floor

Series 04, 06, 07, 08, 15, 16, 17, 19, 20, 27, 28, 29 & 31