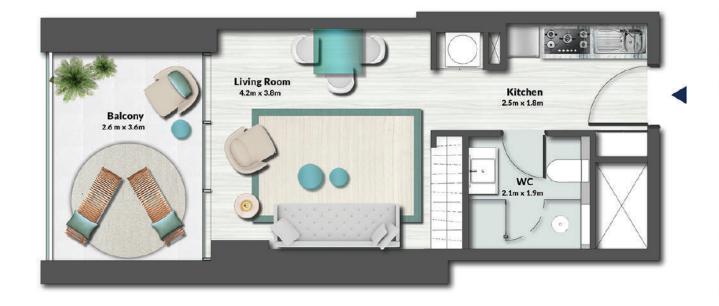

#### **1BR APARTMENT - TYPE 1**

2nd to 4th floor Series 04, 07, 08, 15, 16, 19, 20, 27, 28 & 31

# **IBR APARTMENT - TYPE 1**

5th to 12th floor Series 04, 06, 07, 14, 15, 17, 18, 25, 26 & 28

#### **IBR APARTMENT - TYPE 1**

2nd to 4th floor Series 06, 17 & 29