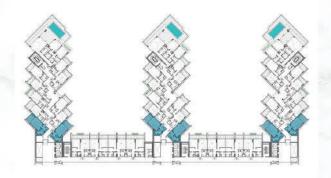

RESIDENCE

1st floor Series 02, 03, 32 & 33

2nd to 4th floor Series 02, 03, 32 & 33

5th to 12th floor Series 02, 03, 29 & 30

1st floor Series 01, 21 & 34

2nd to 4th floor Series 01, 09, 14, 21, 26 & 34

5th to 12th floor Series 01, 08, 13, 19, 24 & 31

1st floor

Series 04, 06, 07, 08, 15, 16, 17, 19, 20, 27, 28, 29 & 31