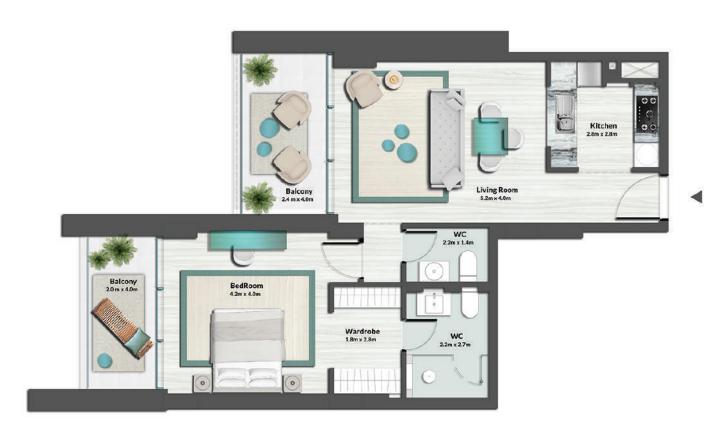

#### 2BR Apartment - Type 1

#### 2BR Apartment - Type 2

#### 2BR Apartment - Type 3