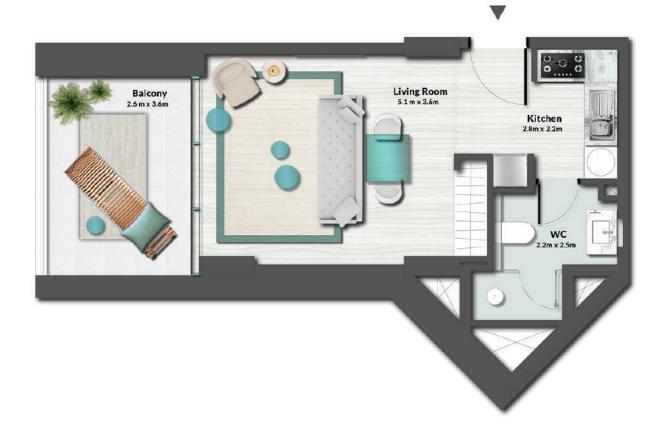

#### **1BR APARTMENT - TYPE 1**

2nd to 4th floor Series 04, 07, 08, 15, 16, 19, 20, 27, 28 & 31