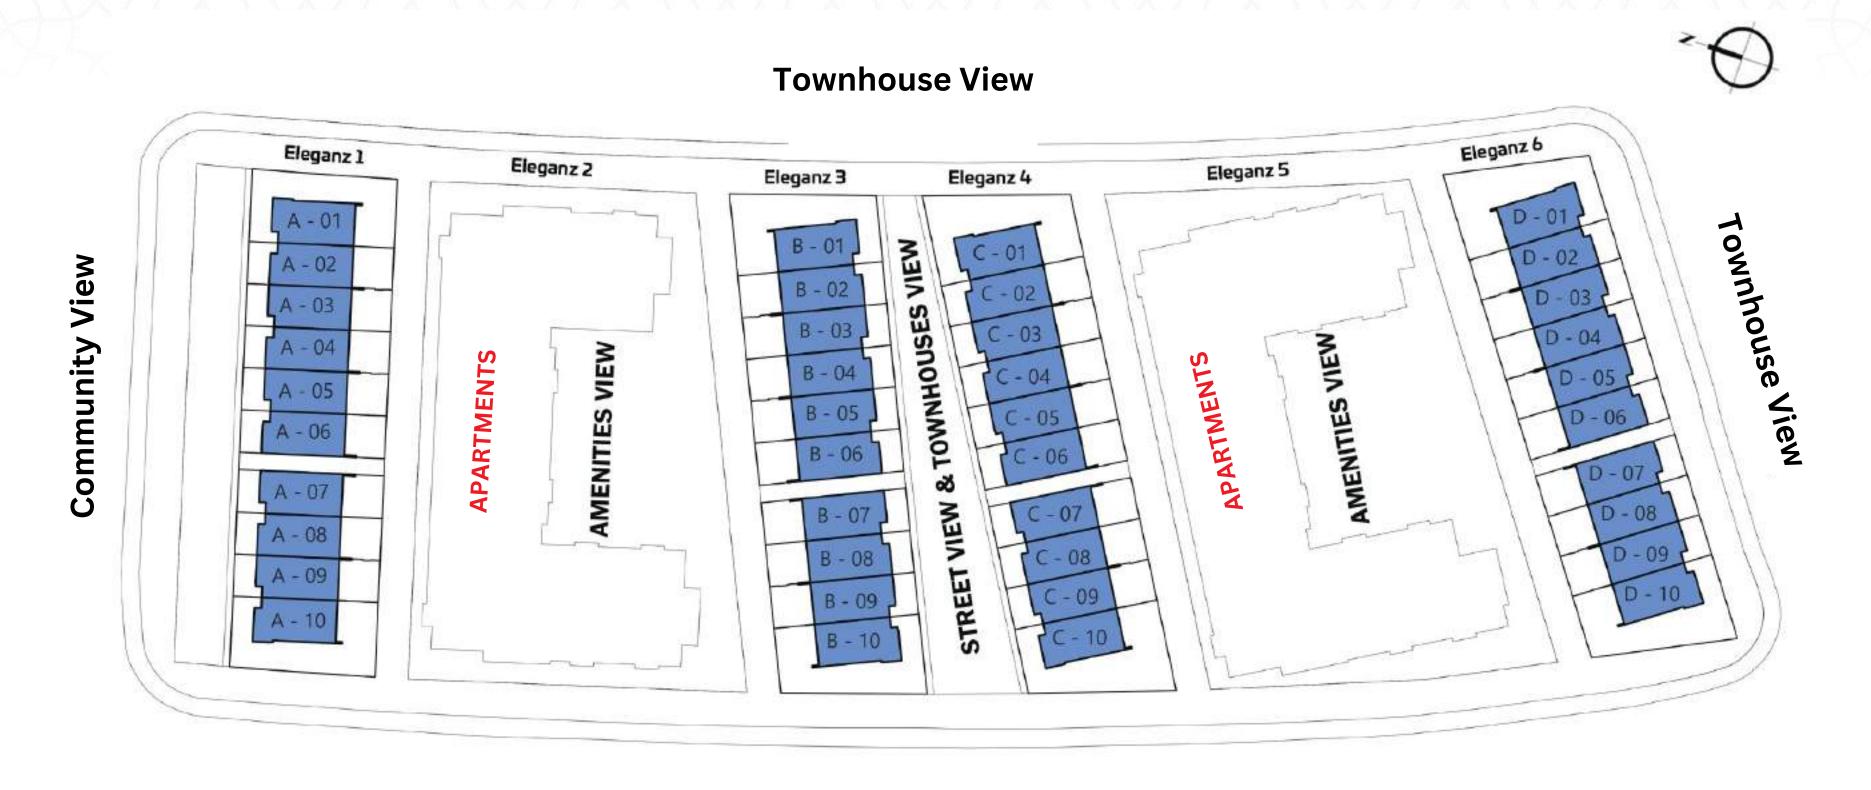

Middle East, China and Asia.



0% Interest



**Best Payment Plan - 1% Monthly** 



Timely Delivery



High Return on Investment



Prime Location



Affordable Luxury





### ELEGANZ AT JVC

Ready to move in elegantly designed and fully-furnished 1 & 2 bedroom Apartments, 2-bedroom Duplex Apartments and 4 - bedroom Townhouses.

With a wide array of world-class amenities meticulously crafted to cater to luxurious living in the heart of Dubai, Eleganz by Danube is designed for those who seek a balanced lifestyle. Indulge in an unparalleled lifestyle, surrounded by breathtaking views, and a sense of prestige that sets this project apart.

Experience the true essence of elegant living, where every moment is adorned with elegance and sophistication.



















#### **MASTER PLAN**



**E44 Al Khail Road** 

TOWNHOUSES

### **UNIT TYPES WITH SIZE & PRICES**

| Available<br>Units             | Area Sq. ft. (Starting From) | Starting Price<br>(In AED Mn) |
|--------------------------------|------------------------------|-------------------------------|
| 1-Bedroom <i>Apartment</i>     | 833                          | 1,386,000                     |
| 2-Bedroom<br><i>Apartment</i>  | 1,274                        | 2,047,000                     |
| 2-Bedroom <i>Duplexes</i>      | 2,506                        | 2,767,000                     |
| 4-Bedroom<br><i>Townhouses</i> | 2,585                        | 4,503,000                     |



#### **PAYMENT PLAN**

40 %
DOWN PAYMENT

1 %\* PAYMENT PLAN PER MONTH
(5 YEARS POST HANDOVER PAYMENT)

# Eleganz

**EXCLUSIVE TO**