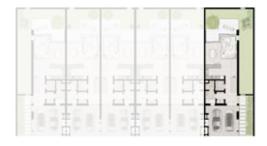

TH-1 - 3-BEDROOM - 6PLEX

TH-1 - 3-BEDROOM - 6PLEX - END - 3BB(M)

TOTAL AREA = 255.49 SQM (2750 SQFT)

GROUND FLOOR

|III|MERAAS

TH-1 - 3-BEDROOM - 6PLEX

TH-1 - 3-BEDROOM - 6PLEX - MIDDLE - 3BA

FIRST FLOOR

TH-1 - 3-BEDROOM - 6PLEX

TH-1 - 3-BEDROOM - 6PLEX - MIDDLE - 3BA(M)

FIRST FLOOR

TH-1 - 3-BEDROOM - 6PLEX

TH-1 - 3-BEDROOM - 6PLEX - MIDDLE - 3BA

FIRST FLOOR

TH-1 - 3-BEDROOM - 6PLEX

TH-1 - 3-BEDROOM - 6PLEX - MIDDLE - 3BA(M)

FIRST FLOOR

TH-1 - 3-BEDROOM - 6PLEX

TH-1 - 3-BEDROOM - 6PLEX - END - 3BB

TOTAL AREA = 255.49 SQM (2750 SQFT)

GROUND FLOOR

FIRST FLOOR

TH-3 - 3-BEDROOM - 4PLEX

TH-3 - 3-BEDROOM - 4PLEX - END - 3BD(M)