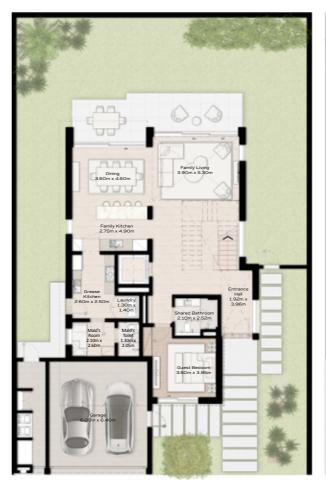

### 4 - BEDROOM VILLA - SMALL

4-BEDROOM VILLA - SMALL 4BR-S

TOTAL AREA: 353.64 SQM (3807 SQFT)

GROUND FLOOR

FIRST FLOOR