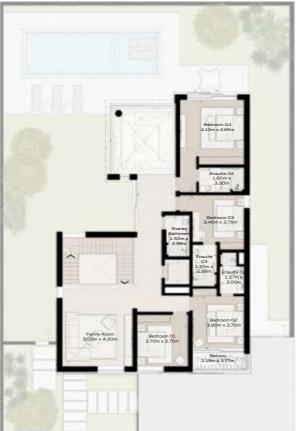

### 4 - BEDROOM VILLA - LARGE

4-BEDROOM VILLA - LARGE 4BR-L

TOTAL AREA: 459.89 SQM (4950 SQFT)

GROUND FLOOR

FIRST FLOOR

SECOND FLOOR

### 4 - BEDROOM VILLA - LARGE

4-BEDROOM VILLA - LARGE 4BR-L(M)

TOTAL AREA: 459.89 SQM (4950 SQFT)