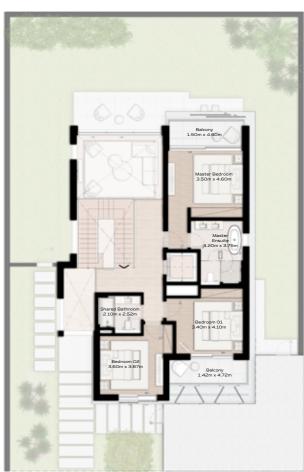

### 4 - BEDROOM VILLA - LARGE

4-BEDROOM VILLA - LARGE 4BR-L

TOTAL AREA: 459.89 SQM (4950 SQFT)

GROUND FLOOR

FIRST FLOOR

SECOND FLOOR

### 4 - BEDROOM VILLA - LARGE

4-BEDROOM VILLA - LARGE 4BR-L(M)

TOTAL AREA: 459.89 SQM (4950 SQFT)