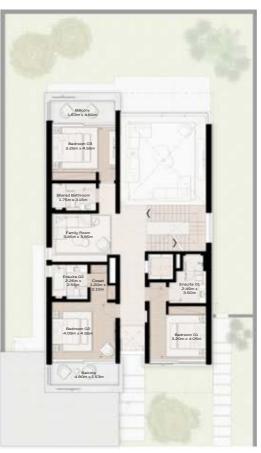

### 5 - BEDROOM VILLA - LARGE

5-BEDROOM VILLA - LARGE 5BR-L

TOTAL AREA: 543.14 SQM (5846 SQFT)

GROUND FLOOR

FIRST FLOOR

SECOND FLOOR

### 5 - BEDROOM VILLA - LARGE

5-BEDROOM VILLA - LARGE 5BR-L(M)

TOTAL AREA: 543.14 SQM (5846 SQFT)