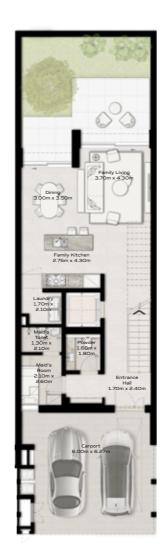

TH-1 - 3-BEDROOM - 6PLEX

TH-1 - 3-BEDROOM - 6PLEX - END - 3BB(M)

TOTAL AREA = 255.49 SQM (2750 SQFT)

GROUND FLOOR

|III|MERAAS

TH-1 - 3-BEDROOM - 6PLEX

TH-1 - 3-BEDROOM - 6PLEX - MIDDLE - 3BA

FIRST FLOOR

TH-1 - 3-BEDROOM - 6PLEX

TH-1 - 3-BEDROOM - 6PLEX - MIDDLE - 3BA(M)

FIRST FLOOR

TH-1 - 3-BEDROOM - 6PLEX

TH-1 - 3-BEDROOM - 6PLEX - MIDDLE - 3BA

FIRST FLOOR

TH-1 - 3-BEDROOM - 6PLEX

TH-1 - 3-BEDROOM - 6PLEX - MIDDLE - 3BA(M)

FIRST FLOOR

TH-1 - 3-BEDROOM - 6PLEX

TH-1 - 3-BEDROOM - 6PLEX - END - 3BB

TOTAL AREA = 255.49 SQM (2750 SQFT)

GROUND FLOOR

FIRST FLOOR

TH-3 - 3-BEDROOM - 4PLEX

TH-3 - 3-BEDROOM - 4PLEX - END - 3BD(M)