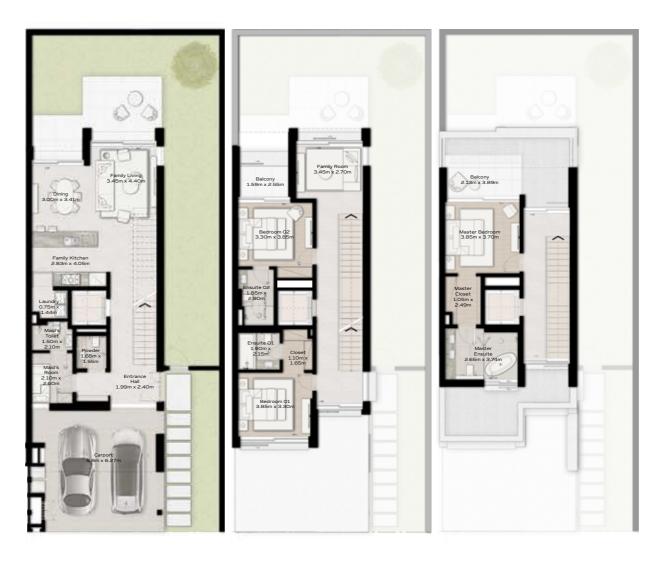

### 4 - BEDROOM VILLA - SMALL

4-BEDROOM VILLA - SMALL 4BR-S

TOTAL AREA: 353.64 SQM (3807 SQFT)

GROUND FLOOR

FIRST FLOOR

### 4 - BEDROOM VILLA - SMALL

4-BEDROOM VILLA - SMALL 4BR-S(M)

TOTAL AREA: 353.64 SQM (3807 SQFT)

GROUND FLOOR

FIRST FLOOR

### 4 - BEDROOM VILLA - LARGE

4-BEDROOM VILLA - LARGE 4BR-L

TOTAL AREA: 459.89 SQM (4950 SQFT)

GROUND FLOOR

FIRST FLOOR

SECOND FLOOR

### 4 - BEDROOM VILLA - LARGE

4-BEDROOM VILLA - LARGE 4BR-L(M)

TOTAL AREA: 459.89 SQM (4950 SQFT)