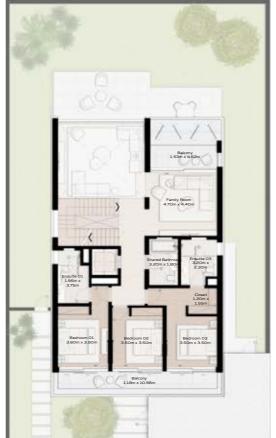

### 4 - BEDROOM VILLA - SMALL

4-BEDROOM VILLA - SMALL 4BR-S

TOTAL AREA: 353.64 SQM (3807 SQFT)

GROUND FLOOR

FIRST FLOOR

### 4 - BEDROOM VILLA - SMALL

4-BEDROOM VILLA - SMALL 4BR-S(M)

TOTAL AREA: 353.64 SQM (3807 SQFT)

GROUND FLOOR

FIRST FLOOR