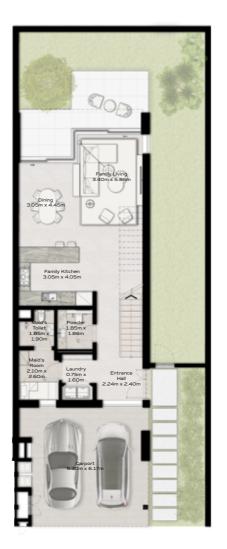

TH-1 - 3-BEDROOM - 6PLEX

TH-1 - 3-BEDROOM - 6PLEX - END - 3BB(M)

TOTAL AREA = 255.49 SQM (2750 SQFT)

GROUND FLOOR

|III|MERAAS

TH-1 - 3-BEDROOM - 6PLEX

TH-1 - 3-BEDROOM - 6PLEX - MIDDLE - 3BA

FIRST FLOOR

TH-1 - 3-BEDROOM - 6PLEX

TH-1 - 3-BEDROOM - 6PLEX - MIDDLE - 3BA(M)

FIRST FLOOR

TH-1 - 3-BEDROOM - 6PLEX

TH-1 - 3-BEDROOM - 6PLEX - MIDDLE - 3BA

FIRST FLOOR

TH-1 - 3-BEDROOM - 6PLEX

TH-1 - 3-BEDROOM - 6PLEX - MIDDLE - 3BA(M)

FIRST FLOOR

TH-1 - 3-BEDROOM - 6PLEX

TH-1 - 3-BEDROOM - 6PLEX - END - 3BB

TOTAL AREA = 255.49 SQM (2750 SQFT)

GROUND FLOOR

FIRST FLOOR

TH-3 - 3-BEDROOM - 4PLEX

TH-3 - 3-BEDROOM - 4PLEX - END - 3BD(M)