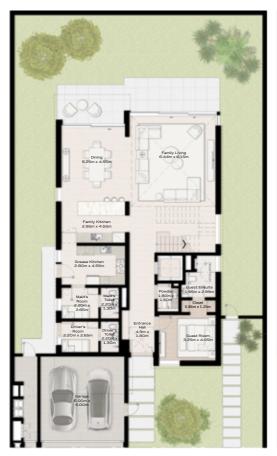

### 5 - BEDROOM VILLA - LARGE

5-BEDROOM VILLA - LARGE 5BR-L

TOTAL AREA: 543.14 SQM (5846 SQFT)

GROUND FLOOR

FIRST FLOOR

SECOND FLOOR

### 5 - BEDROOM VILLA - LARGE

5-BEDROOM VILLA - LARGE 5BR-L(M)

TOTAL AREA: 543.14 SQM (5846 SQFT)