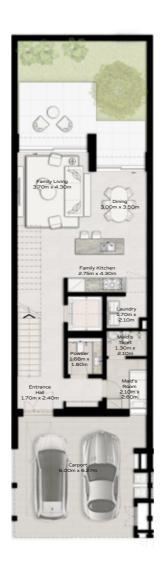

TH-1 - 3-BEDROOM - 6PLEX

TH-1 - 3-BEDROOM - 6PLEX - END - 3BB(M)

TOTAL AREA = 255.49 SQM (2750 SQFT)

GROUND FLOOR

|III|MERAAS

TH-1 - 3-BEDROOM - 6PLEX

TH-1 - 3-BEDROOM - 6PLEX - MIDDLE - 3BA

FIRST FLOOR

TH-1 - 3-BEDROOM - 6PLEX

TH-1 - 3-BEDROOM - 6PLEX - MIDDLE - 3BA(M)

FIRST FLOOR

TH-1 - 3-BEDROOM - 6PLEX

TH-1 - 3-BEDROOM - 6PLEX - MIDDLE - 3BA

FIRST FLOOR

TH-1 - 3-BEDROOM - 6PLEX

TH-1 - 3-BEDROOM - 6PLEX - MIDDLE - 3BA(M)

FIRST FLOOR

TH-1 - 3-BEDROOM - 6PLEX

TH-1 - 3-BEDROOM - 6PLEX - END - 3BB

TOTAL AREA = 255.49 SQM (2750 SQFT)

GROUND FLOOR

FIRST FLOOR

TH-3 - 3-BEDROOM - 4PLEX

TH-3 - 3-BEDROOM - 4PLEX - END - 3BD(M)