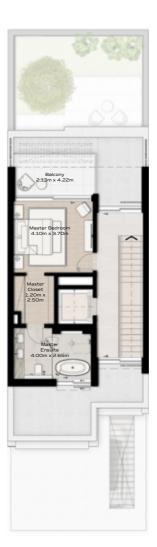

TH-1 - 3-BEDROOM - 6PLEX

TH-1 - 3-BEDROOM - 6PLEX - MIDDLE - 3BA(M)

FIRST FLOOR

TH-1 - 3-BEDROOM - 6PLEX

TH-1 - 3-BEDROOM - 6PLEX - MIDDLE - 3BA

FIRST FLOOR

TH-1 - 3-BEDROOM - 6PLEX

TH-1 - 3-BEDROOM - 6PLEX - MIDDLE - 3BA(M)

FIRST FLOOR

TH-1 - 3-BEDROOM - 6PLEX

TH-1 - 3-BEDROOM - 6PLEX - END - 3BB

TOTAL AREA = 255.49 SQM (2750 SQFT)

GROUND FLOOR

FIRST FLOOR

TH-3 - 3-BEDROOM - 4PLEX

TH-3 - 3-BEDROOM - 4PLEX - END - 3BD(M)