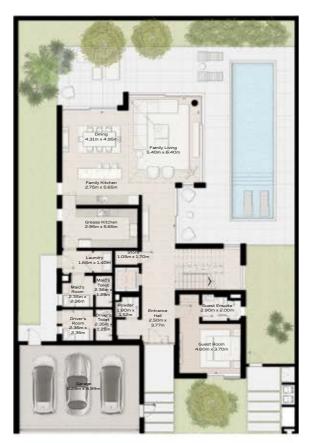

### 4 - BEDROOM VILLA - LARGE

4-BEDROOM VILLA - LARGE 4BR-L

TOTAL AREA: 459.89 SQM (4950 SQFT)

GROUND FLOOR

FIRST FLOOR

SECOND FLOOR

### 4 - BEDROOM VILLA - LARGE

4-BEDROOM VILLA - LARGE 4BR-L(M)

TOTAL AREA: 459.89 SQM (4950 SQFT)