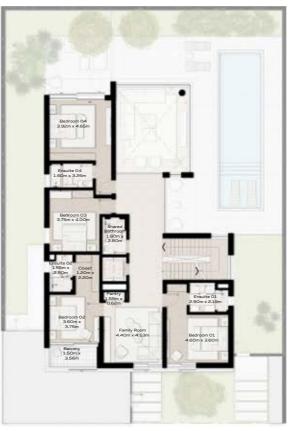

### 4 - BEDROOM VILLA - LARGE

4-BEDROOM VILLA - LARGE 4BR-L

TOTAL AREA: 459.89 SQM (4950 SQFT)

GROUND FLOOR

FIRST FLOOR

SECOND FLOOR

### 4 - BEDROOM VILLA - LARGE

4-BEDROOM VILLA - LARGE 4BR-L(M)

TOTAL AREA: 459.89 SQM (4950 SQFT)