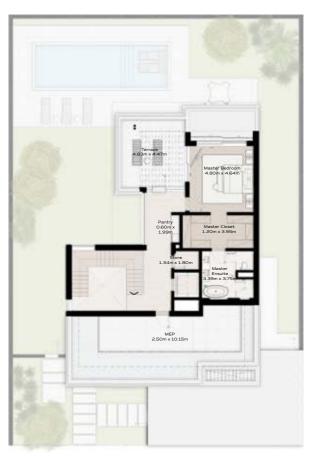

### 4 - BEDROOM VILLA - LARGE

4-BEDROOM VILLA - LARGE 4BR-L

TOTAL AREA: 459.89 SQM (4950 SQFT)

GROUND FLOOR

FIRST FLOOR

SECOND FLOOR

### 4 - BEDROOM VILLA - LARGE

4-BEDROOM VILLA - LARGE 4BR-L(M)

TOTAL AREA: 459.89 SQM (4950 SQFT)