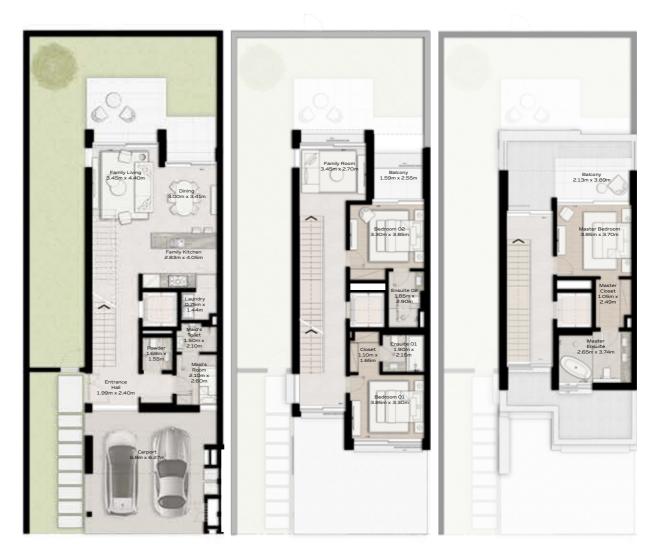

TH-1 - 3-BEDROOM - 6PLEX

TH-1 - 3-BEDROOM - 6PLEX - END - 3BB(M)

TOTAL AREA = 255.49 SQM (2750 SQFT)

GROUND FLOOR

|III|MERAAS

TH-1 - 3-BEDROOM - 6PLEX

TH-1 - 3-BEDROOM - 6PLEX - MIDDLE - 3BA

FIRST FLOOR

TH-1 - 3-BEDROOM - 6PLEX

TH-1 - 3-BEDROOM - 6PLEX - MIDDLE - 3BA(M)

FIRST FLOOR

TH-1 - 3-BEDROOM - 6PLEX

TH-1 - 3-BEDROOM - 6PLEX - MIDDLE - 3BA

FIRST FLOOR

TH-1 - 3-BEDROOM - 6PLEX

TH-1 - 3-BEDROOM - 6PLEX - MIDDLE - 3BA(M)

FIRST FLOOR

TH-1 - 3-BEDROOM - 6PLEX

TH-1 - 3-BEDROOM - 6PLEX - END - 3BB

TOTAL AREA = 255.49 SQM (2750 SQFT)

GROUND FLOOR

FIRST FLOOR

TH-3 - 3-BEDROOM - 4PLEX

TH-3 - 3-BEDROOM - 4PLEX - END - 3BD(M)