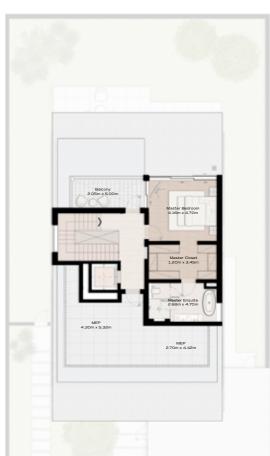

### 5 - BEDROOM VILLA - LARGE

5-BEDROOM VILLA - LARGE 5BR-L

TOTAL AREA: 543.14 SQM (5846 SQFT)

GROUND FLOOR

FIRST FLOOR

SECOND FLOOR

### 5 - BEDROOM VILLA - LARGE

5-BEDROOM VILLA - LARGE 5BR-L(M)

TOTAL AREA: 543.14 SQM (5846 SQFT)