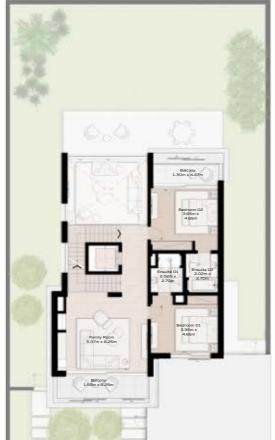

SECOND FLOOR

TH-3 - 3-BEDROOM - 4PLEX

TH-3 - 3-BEDROOM - 4PLEX - MIDDLE - 3BC(M)

GROUND FLOOR

FIRST FLOOR

SECOND FLOOR

TH-3 - 3-BEDROOM - 4PLEX

TH-3 - 3-BEDROOM - 4PLEX - END - 3BD

TOTAL AREA = 309.06 SQM (3327 SQFT)

GROUND FLOOR

SECOND FLOOR

TH-2 - 3-BEDROOM - 6PLEX

TH-2 - 3-BEDROOM - 6PLEX - END - 3BD(M)

TOTAL AREA = 309.06 SQM (3327 SQFT)

GROUND FLOOR

FIRST FLOOR