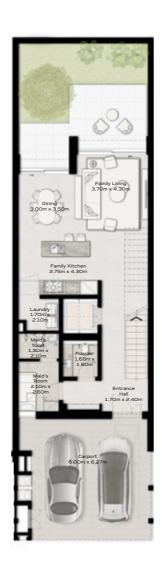

TH-1 - 3-BEDROOM - 6PLEX

TH-1 - 3-BEDROOM - 6PLEX - END - 3BB(M)

TOTAL AREA = 255.49 SQM (2750 SQFT)

GROUND FLOOR

|III|MERAAS

TH-1 - 3-BEDROOM - 6PLEX

TH-1 - 3-BEDROOM - 6PLEX - MIDDLE - 3BA

FIRST FLOOR