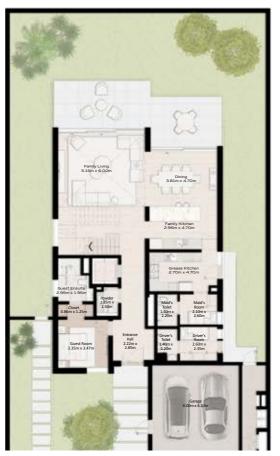

### 4 - BEDROOM VILLA - SMALL

4-BEDROOM VILLA - SMALL 4BR-S

TOTAL AREA: 353.64 SQM (3807 SQFT)

GROUND FLOOR

FIRST FLOOR

### 4 - BEDROOM VILLA - SMALL

4-BEDROOM VILLA - SMALL 4BR-S(M)

TOTAL AREA: 353.64 SQM (3807 SQFT)

GROUND FLOOR

FIRST FLOOR