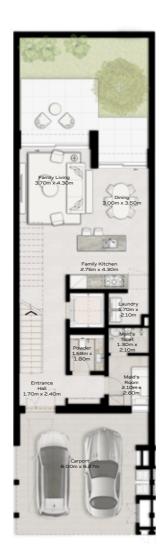

TH-1 - 3-BEDROOM - 6PLEX

TH-1 - 3-BEDROOM - 6PLEX - END - 3BB(M)

TOTAL AREA = 255.49 SQM (2750 SQFT)

GROUND FLOOR

|III|MERAAS

TH-1 - 3-BEDROOM - 6PLEX

TH-1 - 3-BEDROOM - 6PLEX - MIDDLE - 3BA

FIRST FLOOR

TH-1 - 3-BEDROOM - 6PLEX

TH-1 - 3-BEDROOM - 6PLEX - MIDDLE - 3BA(M)

FIRST FLOOR

TH-1 - 3-BEDROOM - 6PLEX

TH-1 - 3-BEDROOM - 6PLEX - MIDDLE - 3BA

FIRST FLOOR

TH-1 - 3-BEDROOM - 6PLEX

TH-1 - 3-BEDROOM - 6PLEX - MIDDLE - 3BA(M)

FIRST FLOOR

TH-1 - 3-BEDROOM - 6PLEX

TH-1 - 3-BEDROOM - 6PLEX - END - 3BB

TOTAL AREA = 255.49 SQM (2750 SQFT)

GROUND FLOOR

FIRST FLOOR

TH-3 - 3-BEDROOM - 4PLEX

TH-3 - 3-BEDROOM - 4PLEX - END - 3BD(M)