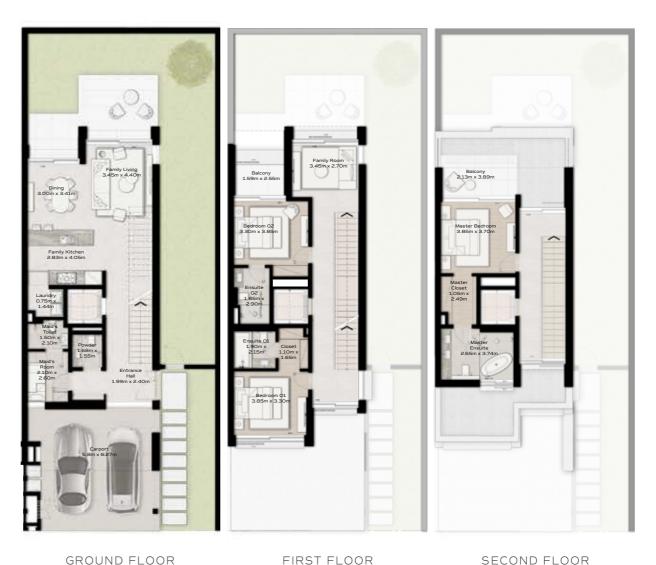

TH-1 - 3-BEDROOM - 6PLEX

TH-1 - 3-BEDROOM - 6PLEX - END - 3BB(M)

TOTAL AREA = 255.49 SQM (2750 SQFT)

GROUND FLOOR

|III|MERAAS

TH-1 - 3-BEDROOM - 6PLEX

TH-1 - 3-BEDROOM - 6PLEX - MIDDLE - 3BA

FIRST FLOOR

TH-1 - 3-BEDROOM - 6PLEX

TH-1 - 3-BEDROOM - 6PLEX - MIDDLE - 3BA(M)

FIRST FLOOR

TH-1 - 3-BEDROOM - 6PLEX

TH-1 - 3-BEDROOM - 6PLEX - MIDDLE - 3BA

FIRST FLOOR

TH-1 - 3-BEDROOM - 6PLEX

TH-1 - 3-BEDROOM - 6PLEX - MIDDLE - 3BA(M)

FIRST FLOOR

TH-1 - 3-BEDROOM - 6PLEX

TH-1 - 3-BEDROOM - 6PLEX - END - 3BB

TOTAL AREA = 255.49 SQM (2750 SQFT)

GROUND FLOOR

FIRST FLOOR

TH-3 - 3-BEDROOM - 4PLEX

TH-3 - 3-BEDROOM - 4PLEX - END - 3BD(M)