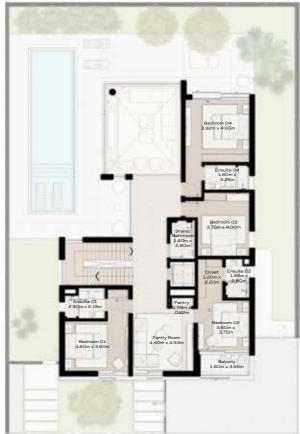

### 4 - BEDROOM VILLA - LARGE

4-BEDROOM VILLA - LARGE 4BR-L

TOTAL AREA: 459.89 SQM (4950 SQFT)

GROUND FLOOR

FIRST FLOOR

SECOND FLOOR

### 4 - BEDROOM VILLA - LARGE

4-BEDROOM VILLA - LARGE 4BR-L(M)

TOTAL AREA: 459.89 SQM (4950 SQFT)