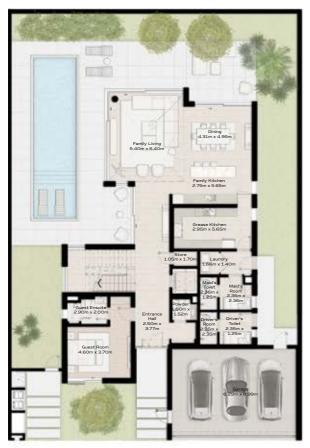

### 4 - BEDROOM VILLA - LARGE

4-BEDROOM VILLA - LARGE 4BR-L

TOTAL AREA: 459.89 SQM (4950 SQFT)

GROUND FLOOR

FIRST FLOOR

SECOND FLOOR

### 4 - BEDROOM VILLA - LARGE

4-BEDROOM VILLA - LARGE 4BR-L(M)

TOTAL AREA: 459.89 SQM (4950 SQFT)