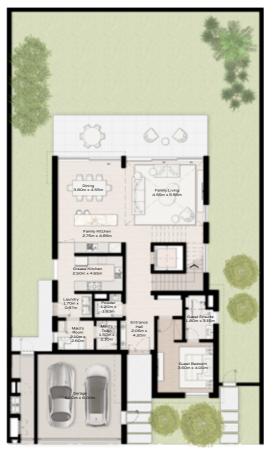

### 5 - BEDROOM VILLA - MEDIUM

5-BEDROOM VILLA - MEDIUM 5BR-M

TOTAL AREA: 500.21 SQM (5384 SQFT)

GROUND FLOOR

FIRST FLOOR

SECOND FLOOR

Disclaimer: Plans, details and unit orientation included are indicative only and are subject to change by the developer/seller at its sole discretion without notice and/or liability. All images, including features, finishes, furnishings, view and scale are illustrative only. Final areas, orientation, dimensions, layout and materials may differ from those stated.