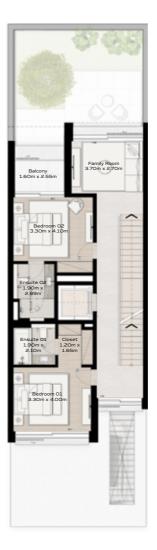

TH-1 - 3-BEDROOM - 6PLEX

TH-1 - 3-BEDROOM - 6PLEX - END - 3BB(M)

TOTAL AREA = 255.49 SQM (2750 SQFT)

GROUND FLOOR

|III|MERAAS

TH-1 - 3-BEDROOM - 6PLEX

TH-1 - 3-BEDROOM - 6PLEX - MIDDLE - 3BA

FIRST FLOOR

TH-1 - 3-BEDROOM - 6PLEX

TH-1 - 3-BEDROOM - 6PLEX - MIDDLE - 3BA(M)

FIRST FLOOR

TH-1 - 3-BEDROOM - 6PLEX

TH-1 - 3-BEDROOM - 6PLEX - MIDDLE - 3BA

FIRST FLOOR

TH-1 - 3-BEDROOM - 6PLEX

TH-1 - 3-BEDROOM - 6PLEX - MIDDLE - 3BA(M)

FIRST FLOOR

TH-1 - 3-BEDROOM - 6PLEX

TH-1 - 3-BEDROOM - 6PLEX - END - 3BB

TOTAL AREA = 255.49 SQM (2750 SQFT)

GROUND FLOOR

FIRST FLOOR

TH-3 - 3-BEDROOM - 4PLEX

TH-3 - 3-BEDROOM - 4PLEX - END - 3BD(M)