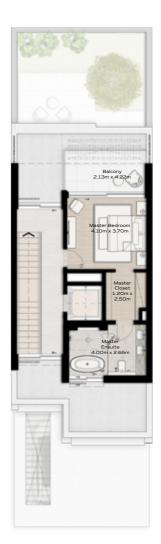

TH-1 - 3-BEDROOM - 6PLEX

TH-1 - 3-BEDROOM - 6PLEX - END - 3BB(M)

TOTAL AREA = 255.49 SQM (2750 SQFT)

GROUND FLOOR

|III|MERAAS

TH-1 - 3-BEDROOM - 6PLEX

TH-1 - 3-BEDROOM - 6PLEX - MIDDLE - 3BA

FIRST FLOOR

TH-1 - 3-BEDROOM - 6PLEX

TH-1 - 3-BEDROOM - 6PLEX - MIDDLE - 3BA(M)

FIRST FLOOR

TH-1 - 3-BEDROOM - 6PLEX

TH-1 - 3-BEDROOM - 6PLEX - MIDDLE - 3BA

FIRST FLOOR

TH-1 - 3-BEDROOM - 6PLEX

TH-1 - 3-BEDROOM - 6PLEX - MIDDLE - 3BA(M)

FIRST FLOOR

TH-1 - 3-BEDROOM - 6PLEX

TH-1 - 3-BEDROOM - 6PLEX - END - 3BB

TOTAL AREA = 255.49 SQM (2750 SQFT)

GROUND FLOOR

FIRST FLOOR

TH-3 - 3-BEDROOM - 4PLEX

TH-3 - 3-BEDROOM - 4PLEX - END - 3BD(M)