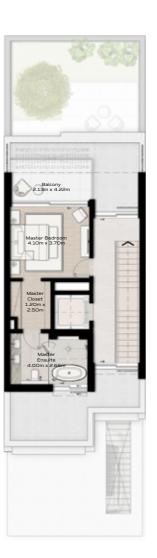

TH-1 - 3-BEDROOM - 6PLEX

TH-1 - 3-BEDROOM - 6PLEX - END - 3BB(M)

TOTAL AREA = 255.49 SQM (2750 SQFT)

GROUND FLOOR

|III|MERAAS

TH-1 - 3-BEDROOM - 6PLEX

TH-1 - 3-BEDROOM - 6PLEX - MIDDLE - 3BA

FIRST FLOOR

TH-1 - 3-BEDROOM - 6PLEX

TH-1 - 3-BEDROOM - 6PLEX - MIDDLE - 3BA(M)

FIRST FLOOR

TH-1 - 3-BEDROOM - 6PLEX

TH-1 - 3-BEDROOM - 6PLEX - MIDDLE - 3BA

FIRST FLOOR

TH-1 - 3-BEDROOM - 6PLEX

TH-1 - 3-BEDROOM - 6PLEX - MIDDLE - 3BA(M)

FIRST FLOOR

TH-1 - 3-BEDROOM - 6PLEX

TH-1 - 3-BEDROOM - 6PLEX - END - 3BB

TOTAL AREA = 255.49 SQM (2750 SQFT)

GROUND FLOOR

FIRST FLOOR

TH-3 - 3-BEDROOM - 4PLEX

TH-3 - 3-BEDROOM - 4PLEX - END - 3BD(M)