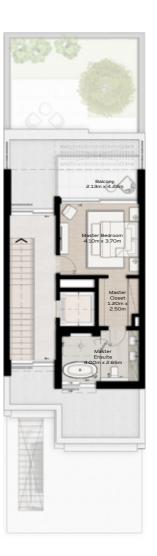

TH-1 - 3-BEDROOM - 6PLEX

TH-1 - 3-BEDROOM - 6PLEX - MIDDLE - 3BA(M)

FIRST FLOOR

TH-1 - 3-BEDROOM - 6PLEX

TH-1 - 3-BEDROOM - 6PLEX - MIDDLE - 3BA

FIRST FLOOR

TH-1 - 3-BEDROOM - 6PLEX

TH-1 - 3-BEDROOM - 6PLEX - MIDDLE - 3BA(M)

FIRST FLOOR

TH-1 - 3-BEDROOM - 6PLEX

TH-1 - 3-BEDROOM - 6PLEX - END - 3BB

TOTAL AREA = 255.49 SQM (2750 SQFT)

GROUND FLOOR

FIRST FLOOR

TH-3 - 3-BEDROOM - 4PLEX

TH-3 - 3-BEDROOM - 4PLEX - END - 3BD(M)