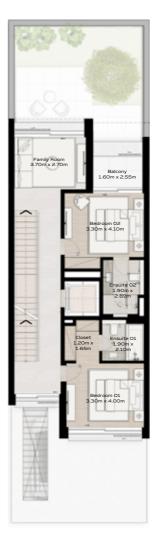

TH-1 - 3-BEDROOM - 6PLEX

TH-1 - 3-BEDROOM - 6PLEX - MIDDLE - 3BA(M)

FIRST FLOOR

TH-1 - 3-BEDROOM - 6PLEX

TH-1 - 3-BEDROOM - 6PLEX - MIDDLE - 3BA

FIRST FLOOR

TH-1 - 3-BEDROOM - 6PLEX

TH-1 - 3-BEDROOM - 6PLEX - MIDDLE - 3BA(M)

FIRST FLOOR

TH-1 - 3-BEDROOM - 6PLEX

TH-1 - 3-BEDROOM - 6PLEX - END - 3BB

TOTAL AREA = 255.49 SQM (2750 SQFT)

GROUND FLOOR

FIRST FLOOR

TH-3 - 3-BEDROOM - 4PLEX

TH-3 - 3-BEDROOM - 4PLEX - END - 3BD(M)