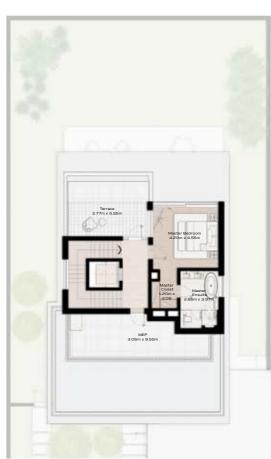

### 5 - BEDROOM VILLA - MEDIUM

5-BEDROOM VILLA - MEDIUM 5BR-M(M)

TOTAL AREA: 500.21 SQM (5384 SQFT)