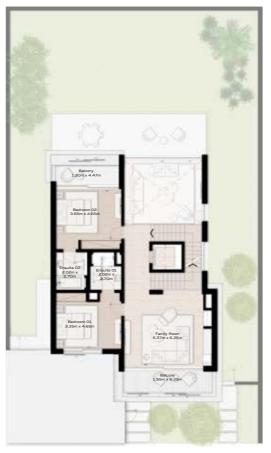

TH-1 - 3-BEDROOM - 6PLEX

TH-1 - 3-BEDROOM - 6PLEX - END - 3BB(M)

TOTAL AREA = 255.49 SQM (2750 SQFT)

GROUND FLOOR

|III|MERAAS

TH-1 - 3-BEDROOM - 6PLEX

TH-1 - 3-BEDROOM - 6PLEX - MIDDLE - 3BA

FIRST FLOOR

TH-1 - 3-BEDROOM - 6PLEX

TH-1 - 3-BEDROOM - 6PLEX - MIDDLE - 3BA(M)

FIRST FLOOR

TH-1 - 3-BEDROOM - 6PLEX

TH-1 - 3-BEDROOM - 6PLEX - MIDDLE - 3BA

FIRST FLOOR

TH-1 - 3-BEDROOM - 6PLEX

TH-1 - 3-BEDROOM - 6PLEX - MIDDLE - 3BA(M)