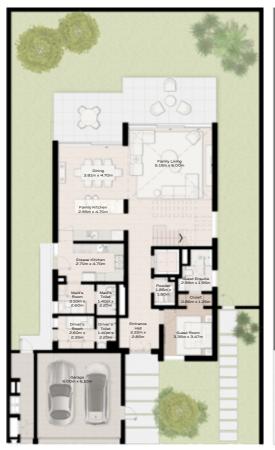

### 5 - BEDROOM VILLA - MEDIUM

5-BEDROOM VILLA - MEDIUM 5BR-M

TOTAL AREA: 500.21 SQM (5384 SQFT)

GROUND FLOOR

FIRST FLOOR

SECOND FLOOR

Disclaimer: Plans, details and unit orientation included are indicative only and are subject to change by the developer/seller at its sole discretion without notice and/or liability. All images, including features, finishes, furnishings, view and scale are illustrative only. Final areas, orientation, dimensions, layout and materials may differ from those stated.