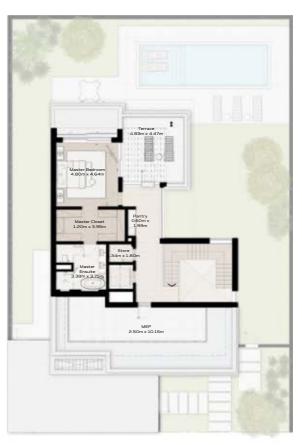

### 4 - BEDROOM VILLA - LARGE

4-BEDROOM VILLA - LARGE 4BR-L

TOTAL AREA: 459.89 SQM (4950 SQFT)

GROUND FLOOR

FIRST FLOOR

SECOND FLOOR

### 4 - BEDROOM VILLA - LARGE

4-BEDROOM VILLA - LARGE 4BR-L(M)

TOTAL AREA: 459.89 SQM (4950 SQFT)