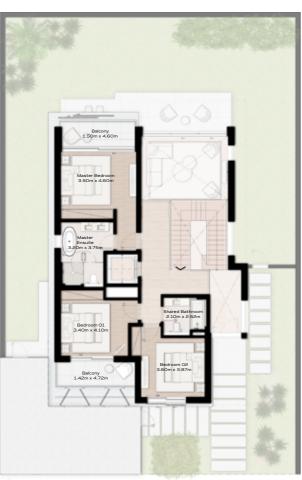

### 4 - BEDROOM VILLA - SMALL

4-BEDROOM VILLA - SMALL 4BR-S

TOTAL AREA: 353.64 SQM (3807 SQFT)

GROUND FLOOR

FIRST FLOOR