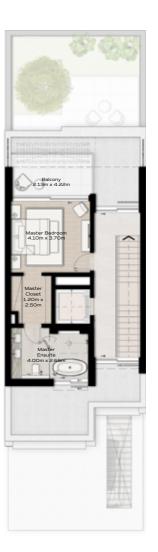

TH-1 - 3-BEDROOM - 6PLEX

TH-1 - 3-BEDROOM - 6PLEX - END - 3BB(M)

TOTAL AREA = 255.49 SQM (2750 SQFT)

GROUND FLOOR

|III|MERAAS

TH-1 - 3-BEDROOM - 6PLEX

TH-1 - 3-BEDROOM - 6PLEX - MIDDLE - 3BA

FIRST FLOOR

TH-1 - 3-BEDROOM - 6PLEX

TH-1 - 3-BEDROOM - 6PLEX - MIDDLE - 3BA(M)

FIRST FLOOR

TH-1 - 3-BEDROOM - 6PLEX

TH-1 - 3-BEDROOM - 6PLEX - MIDDLE - 3BA

FIRST FLOOR

TH-1 - 3-BEDROOM - 6PLEX

TH-1 - 3-BEDROOM - 6PLEX - MIDDLE - 3BA(M)

FIRST FLOOR

TH-1 - 3-BEDROOM - 6PLEX

TH-1 - 3-BEDROOM - 6PLEX - END - 3BB

TOTAL AREA = 255.49 SQM (2750 SQFT)

GROUND FLOOR

FIRST FLOOR

TH-3 - 3-BEDROOM - 4PLEX

TH-3 - 3-BEDROOM - 4PLEX - END - 3BD(M)