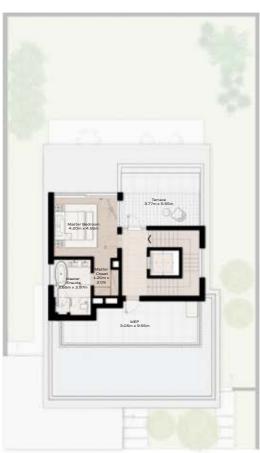

FIRST FLOOR

TH-1 - 3-BEDROOM - 6PLEX

TH-1 - 3-BEDROOM - 6PLEX - END - 3BB

TOTAL AREA = 255.49 SQM (2750 SQFT)

GROUND FLOOR

FIRST FLOOR

TH-3 - 3-BEDROOM - 4PLEX

TH-3 - 3-BEDROOM - 4PLEX - END - 3BD(M)

TOTAL AREA = 309.06 SQM (3327 SQFT)

GROUND FLOOR

FIRST FLOOR

SECOND FLOOR

TH-3 - 3-BEDROOM - 4PLEX

TH-3 - 3-BEDROOM - 4PLEX - MIDDLE - 3BC

GROUND FLOOR

FIRST FLOOR