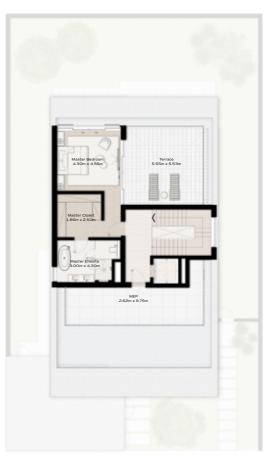

### 4 - BEDROOM VILLA - LARGE

4-BEDROOM VILLA - LARGE 4BR-L

TOTAL AREA: 459.89 SQM (4950 SQFT)

GROUND FLOOR

FIRST FLOOR

SECOND FLOOR

### 4 - BEDROOM VILLA - LARGE

4-BEDROOM VILLA - LARGE 4BR-L(M)

TOTAL AREA: 459.89 SQM (4950 SQFT)