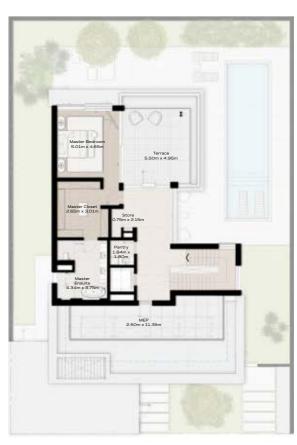

### 4 - BEDROOM VILLA - LARGE

4-BEDROOM VILLA - LARGE 4BR-L

TOTAL AREA: 459.89 SQM (4950 SQFT)

GROUND FLOOR

FIRST FLOOR

SECOND FLOOR

### 4 - BEDROOM VILLA - LARGE

4-BEDROOM VILLA - LARGE 4BR-L(M)

TOTAL AREA: 459.89 SQM (4950 SQFT)