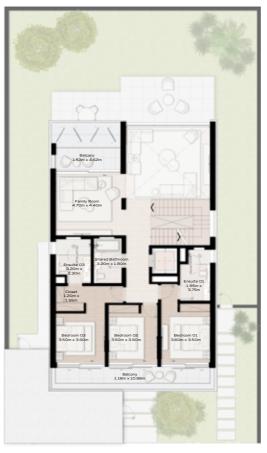

FIRST FLOOR

TH-1 - 3-BEDROOM - 6PLEX

TH-1 - 3-BEDROOM - 6PLEX - END - 3BB

TOTAL AREA = 255.49 SQM (2750 SQFT)

GROUND FLOOR

FIRST FLOOR

TH-3 - 3-BEDROOM - 4PLEX

TH-3 - 3-BEDROOM - 4PLEX - END - 3BD(M)

TOTAL AREA = 309.06 SQM (3327 SQFT)

GROUND FLOOR

FIRST FLOOR

SECOND FLOOR

TH-3 - 3-BEDROOM - 4PLEX

TH-3 - 3-BEDROOM - 4PLEX - MIDDLE - 3BC

GROUND FLOOR

FIRST FLOOR