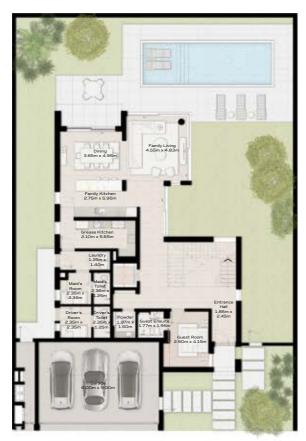

### 4 - BEDROOM VILLA - LARGE

4-BEDROOM VILLA - LARGE 4BR-L

TOTAL AREA: 459.89 SQM (4950 SQFT)

GROUND FLOOR

FIRST FLOOR

SECOND FLOOR

### 4 - BEDROOM VILLA - LARGE

4-BEDROOM VILLA - LARGE 4BR-L(M)

TOTAL AREA: 459.89 SQM (4950 SQFT)