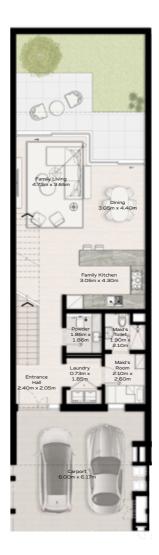

FIRST FLOOR

TH-1 - 3-BEDROOM - 6PLEX

TH-1 - 3-BEDROOM - 6PLEX - END - 3BB

TOTAL AREA = 255.49 SQM (2750 SQFT)

GROUND FLOOR

FIRST FLOOR

TH-3 - 3-BEDROOM - 4PLEX

TH-3 - 3-BEDROOM - 4PLEX - END - 3BD(M)

TOTAL AREA = 309.06 SQM (3327 SQFT)

GROUND FLOOR

FIRST FLOOR

SECOND FLOOR

TH-3 - 3-BEDROOM - 4PLEX

TH-3 - 3-BEDROOM - 4PLEX - MIDDLE - 3BC

GROUND FLOOR

FIRST FLOOR