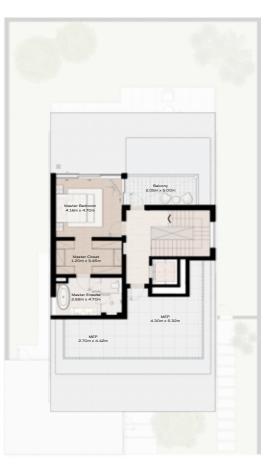

TOTAL AREA = 309.06 SQM (3327 SQFT)

GROUND FLOOR

FIRST FLOOR

SECOND FLOOR

TH-3 - 3-BEDROOM - 4PLEX

TH-3 - 3-BEDROOM - 4PLEX - MIDDLE - 3BC

GROUND FLOOR

FIRST FLOOR

SECOND FLOOR

TH-3 - 3-BEDROOM - 4PLEX

TH-3 - 3-BEDROOM - 4PLEX - MIDDLE - 3BC(M)

GROUND FLOOR

FIRST FLOOR

SECOND FLOOR

TH-3 - 3-BEDROOM - 4PLEX

TH-3 - 3-BEDROOM - 4PLEX - END - 3BD