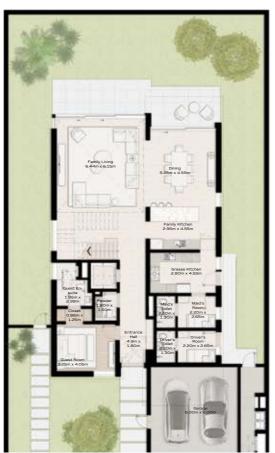

### 4 - BEDROOM VILLA - LARGE

4-BEDROOM VILLA - LARGE 4BR-L

TOTAL AREA: 459.89 SQM (4950 SQFT)

GROUND FLOOR

FIRST FLOOR

SECOND FLOOR

### 4 - BEDROOM VILLA - LARGE

4-BEDROOM VILLA - LARGE 4BR-L(M)

TOTAL AREA: 459.89 SQM (4950 SQFT)