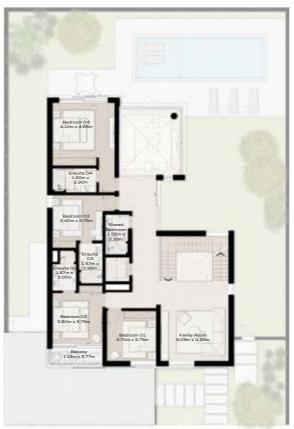

### 4 - BEDROOM VILLA - LARGE

4-BEDROOM VILLA - LARGE 4BR-L

TOTAL AREA: 459.89 SQM (4950 SQFT)

GROUND FLOOR

FIRST FLOOR

SECOND FLOOR

### 4 - BEDROOM VILLA - LARGE

4-BEDROOM VILLA - LARGE 4BR-L(M)

TOTAL AREA: 459.89 SQM (4950 SQFT)