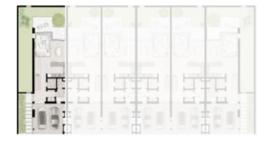

TH-1 - 3-BEDROOM - 6PLEX

TH-1 - 3-BEDROOM - 6PLEX - END - 3BB(M)

TOTAL AREA = 255.49 SQM (2750 SQFT)

GROUND FLOOR

|III|MERAAS

TH-1 - 3-BEDROOM - 6PLEX

TH-1 - 3-BEDROOM - 6PLEX - MIDDLE - 3BA

FIRST FLOOR