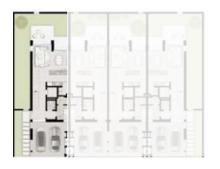

TH-1 - 3-BEDROOM - 6PLEX

TH-1 - 3-BEDROOM - 6PLEX - END - 3BB(M)

TOTAL AREA = 255.49 SQM (2750 SQFT)

GROUND FLOOR

|III|MERAAS

TH-1 - 3-BEDROOM - 6PLEX

TH-1 - 3-BEDROOM - 6PLEX - MIDDLE - 3BA

FIRST FLOOR

TH-1 - 3-BEDROOM - 6PLEX

TH-1 - 3-BEDROOM - 6PLEX - MIDDLE - 3BA(M)

FIRST FLOOR

TH-1 - 3-BEDROOM - 6PLEX

TH-1 - 3-BEDROOM - 6PLEX - MIDDLE - 3BA

FIRST FLOOR

TH-1 - 3-BEDROOM - 6PLEX

TH-1 - 3-BEDROOM - 6PLEX - MIDDLE - 3BA(M)

FIRST FLOOR

TH-1 - 3-BEDROOM - 6PLEX

TH-1 - 3-BEDROOM - 6PLEX - END - 3BB

TOTAL AREA = 255.49 SQM (2750 SQFT)

GROUND FLOOR

FIRST FLOOR

TH-3 - 3-BEDROOM - 4PLEX

TH-3 - 3-BEDROOM - 4PLEX - END - 3BD(M)