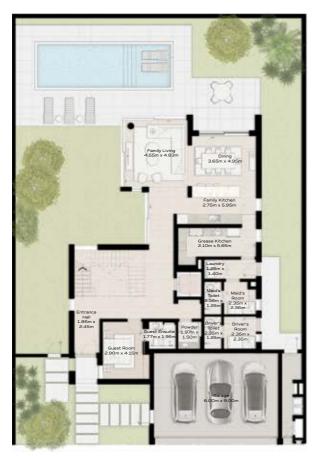

### 4 - BEDROOM VILLA - LARGE

4-BEDROOM VILLA - LARGE 4BR-L

TOTAL AREA: 459.89 SQM (4950 SQFT)

GROUND FLOOR

FIRST FLOOR

SECOND FLOOR

### 4 - BEDROOM VILLA - LARGE

4-BEDROOM VILLA - LARGE 4BR-L(M)

TOTAL AREA: 459.89 SQM (4950 SQFT)