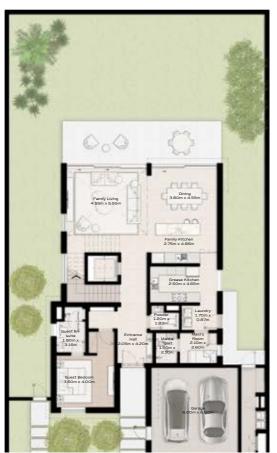

TOTAL AREA = 309.06 SQM (3327 SQFT)

GROUND FLOOR

FIRST FLOOR

SECOND FLOOR

TH-3 - 3-BEDROOM - 4PLEX

TH-3 - 3-BEDROOM - 4PLEX - MIDDLE - 3BC

GROUND FLOOR

FIRST FLOOR

SECOND FLOOR

TH-3 - 3-BEDROOM - 4PLEX

TH-3 - 3-BEDROOM - 4PLEX - MIDDLE - 3BC(M)

GROUND FLOOR

FIRST FLOOR

SECOND FLOOR

TH-3 - 3-BEDROOM - 4PLEX

TH-3 - 3-BEDROOM - 4PLEX - END - 3BD