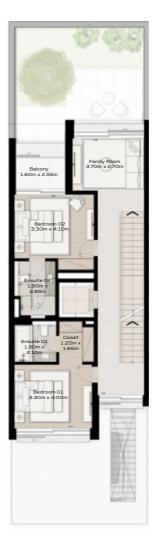

TH-1 - 3-BEDROOM - 6PLEX

TH-1 - 3-BEDROOM - 6PLEX - END - 3BB(M)

TOTAL AREA = 255.49 SQM (2750 SQFT)

GROUND FLOOR

|III|MERAAS

TH-1 - 3-BEDROOM - 6PLEX

TH-1 - 3-BEDROOM - 6PLEX - MIDDLE - 3BA

FIRST FLOOR

TH-1 - 3-BEDROOM - 6PLEX

TH-1 - 3-BEDROOM - 6PLEX - MIDDLE - 3BA(M)

FIRST FLOOR

TH-1 - 3-BEDROOM - 6PLEX

TH-1 - 3-BEDROOM - 6PLEX - MIDDLE - 3BA

FIRST FLOOR

TH-1 - 3-BEDROOM - 6PLEX

TH-1 - 3-BEDROOM - 6PLEX - MIDDLE - 3BA(M)

FIRST FLOOR

TH-1 - 3-BEDROOM - 6PLEX

TH-1 - 3-BEDROOM - 6PLEX - END - 3BB

TOTAL AREA = 255.49 SQM (2750 SQFT)

GROUND FLOOR

FIRST FLOOR

TH-3 - 3-BEDROOM - 4PLEX

TH-3 - 3-BEDROOM - 4PLEX - END - 3BD(M)