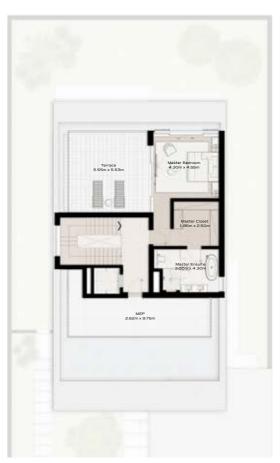

### 4 - BEDROOM VILLA - LARGE

4-BEDROOM VILLA - LARGE 4BR-L

TOTAL AREA: 459.89 SQM (4950 SQFT)

GROUND FLOOR

FIRST FLOOR

SECOND FLOOR

### 4 - BEDROOM VILLA - LARGE

4-BEDROOM VILLA - LARGE 4BR-L(M)

TOTAL AREA: 459.89 SQM (4950 SQFT)