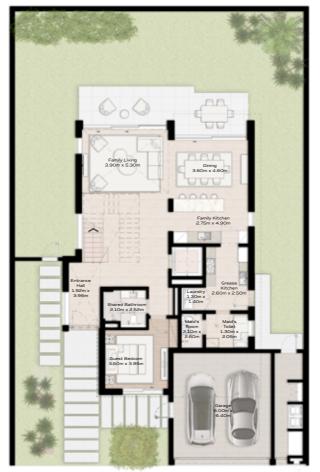

### 4 - BEDROOM VILLA - LARGE

4-BEDROOM VILLA - LARGE 4BR-L

TOTAL AREA: 459.89 SQM (4950 SQFT)

GROUND FLOOR

FIRST FLOOR

SECOND FLOOR

### 4 - BEDROOM VILLA - LARGE

4-BEDROOM VILLA - LARGE 4BR-L(M)

TOTAL AREA: 459.89 SQM (4950 SQFT)