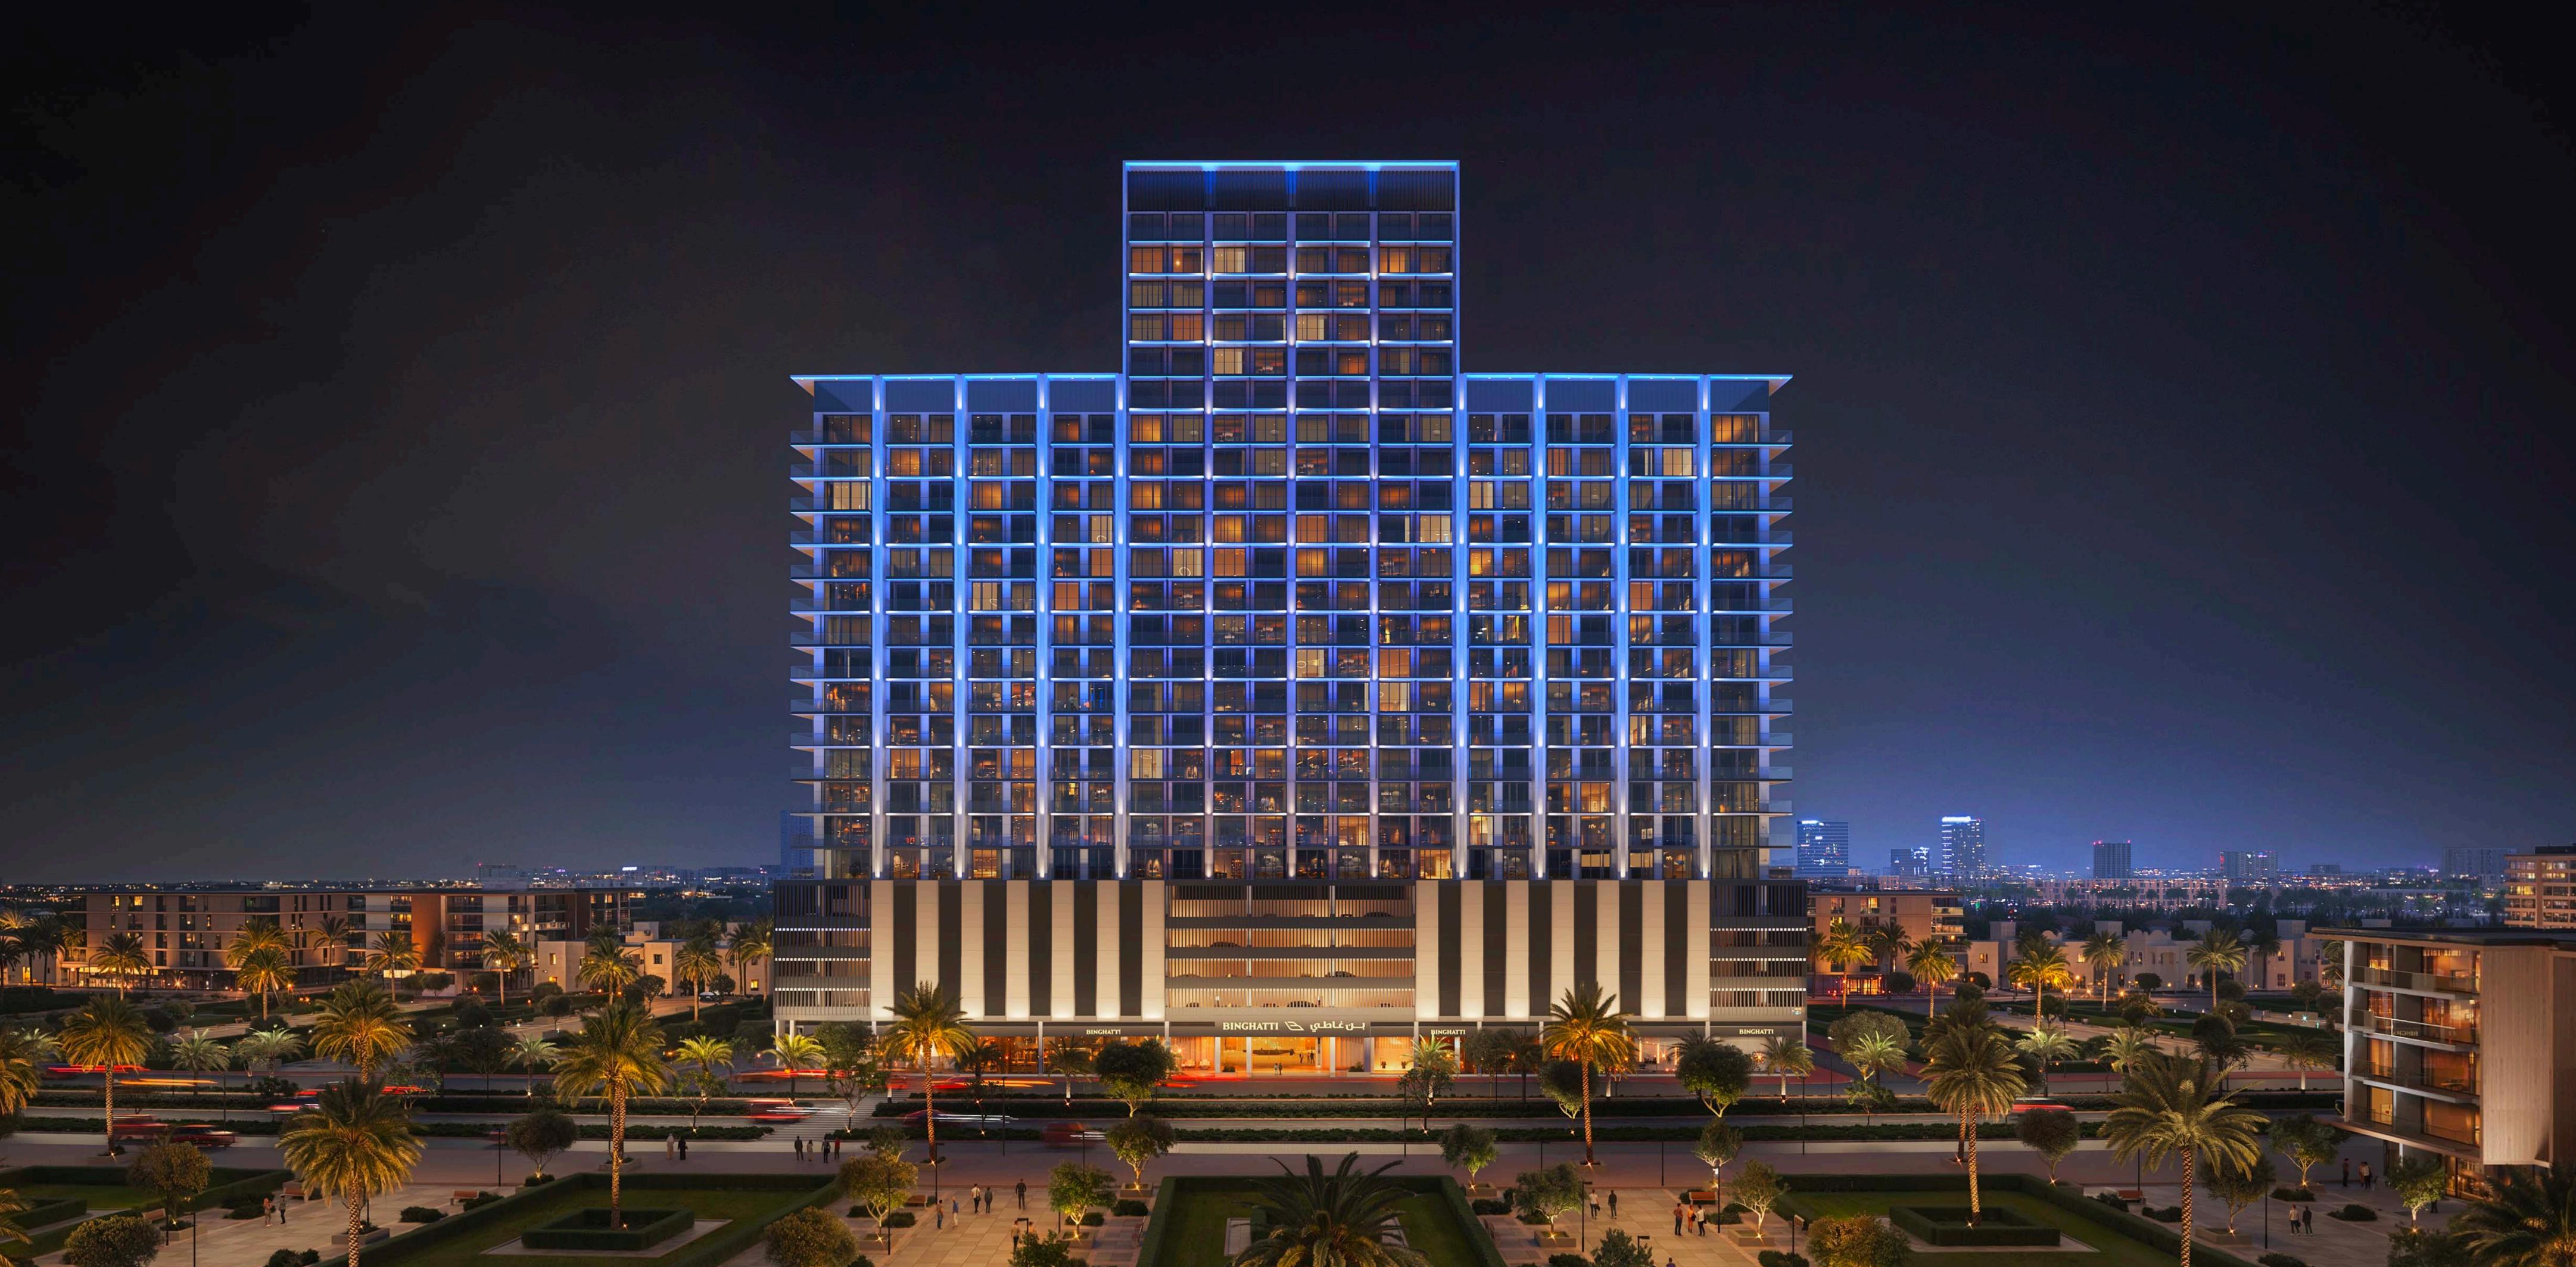

#### PROPERTY TYPE

MIXED USED: RESIDENTIAL, RETAIL & COMMERCIALL

#### **PLOT AREA**

4687.10 SQ.M / 50451.48 SQFT

#### **DESCRIPTION**

B + G + 4P + 2 OFFICES + 18 RESIDENTIAL FLOORS + ROOF

#### **TOTAL UNITS**

TOTAL RESIDENTIAL UNITS: 572 TOTAL OFFICES: 45 RETAIL SHOPS(GROUND FLOOR): 10