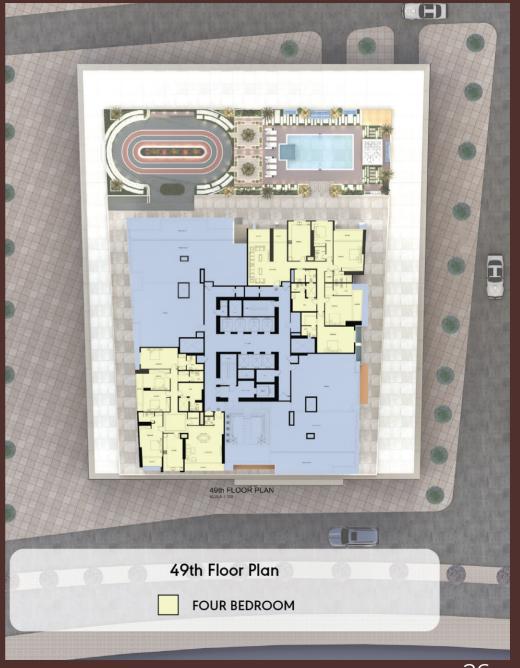

# FARADIS TOWER SUMMARY

Units Number 358

Parking floors

One Bedroom 20

216 Two Bedrooms

Three Bedrooms 116

6 Four Bedrooms

Retail 3