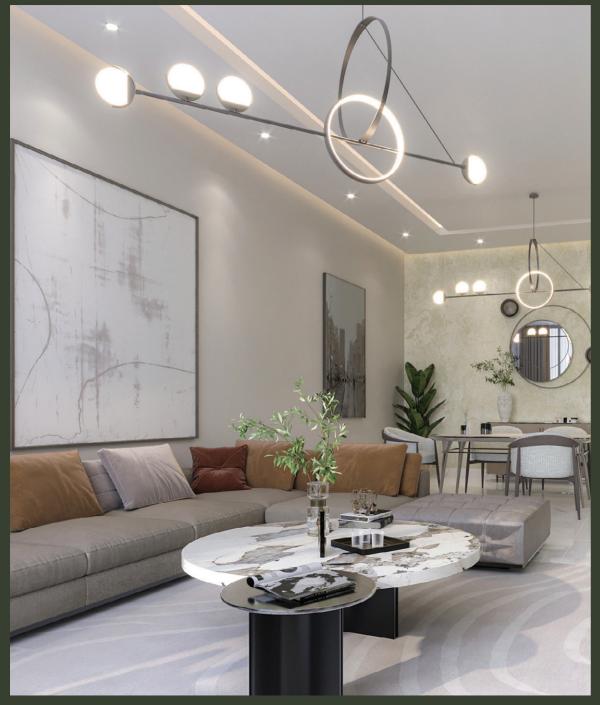

## A BREATHTAKING INTERIOR

Even though the construction is as high as a skyscraper, its distinctive glass exterior elevates it to extraordinary status.

As you approach the building, you might catch a glance at what's inside the main entrance, which piques your interest even before you set foot inside.

The atmosphere is set while entering through the main entrance, which leads to a communal area.

The pieces command attention and add a regal appearance because they are done in peaceful neutral tones that blend well with the room's relaxed ambiance.