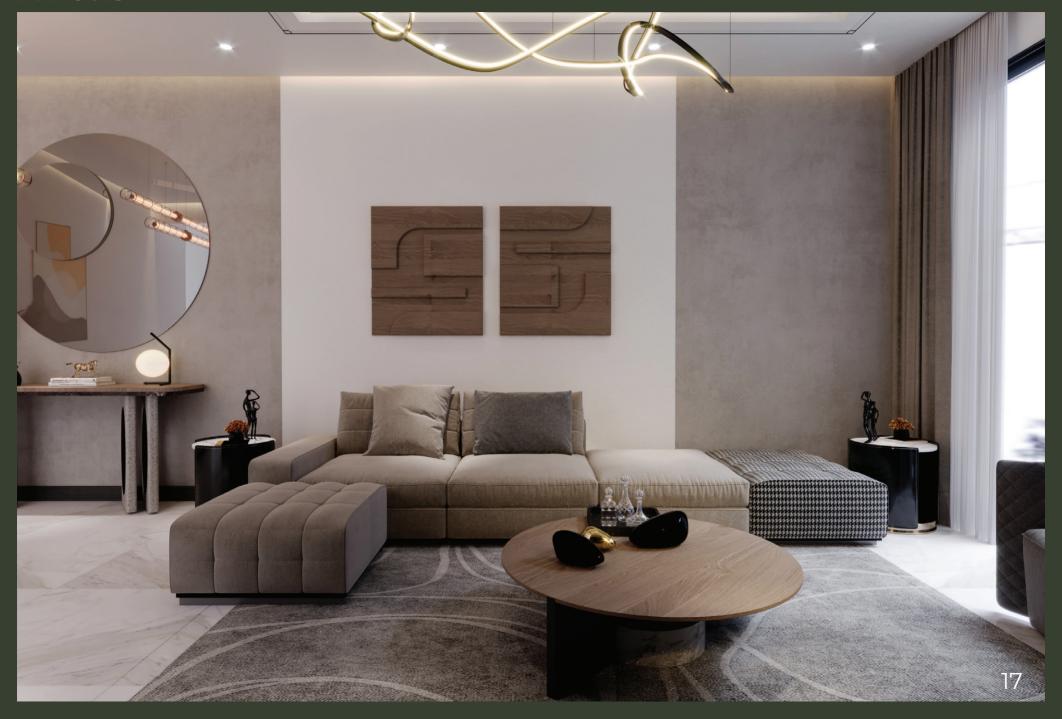

## A BREATHTAKING INTERIOR

Even though the construction is as high as a skyscraper, its distinctive glass exterior elevates it to extraordinary status.

As you approach the building, you might catch a glance at what's inside the main entrance, which piques your interest even before you set foot inside.

The atmosphere is set while entering through the main entrance, which leads to a communal area.

The pieces command attention and add a regal appearance because they are done in peaceful neutral tones that blend well with the room's relaxed ambiance.