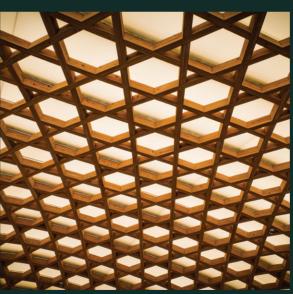

## A BREATHTAKING INTERIOR

Even though the construction is as high as a skyscraper, its distinctive glass exterior elevates it to extraordinary status.

As you approach the building, you might catch a glance at what's inside the main entrance, which piques your interest even before you set foot inside.

The atmosphere is set while entering through the main entrance, which leads to a communal area.

The pieces command attention and add a regal appearance because they are done in peaceful neutral tones that blend well with the room's relaxed ambiance.