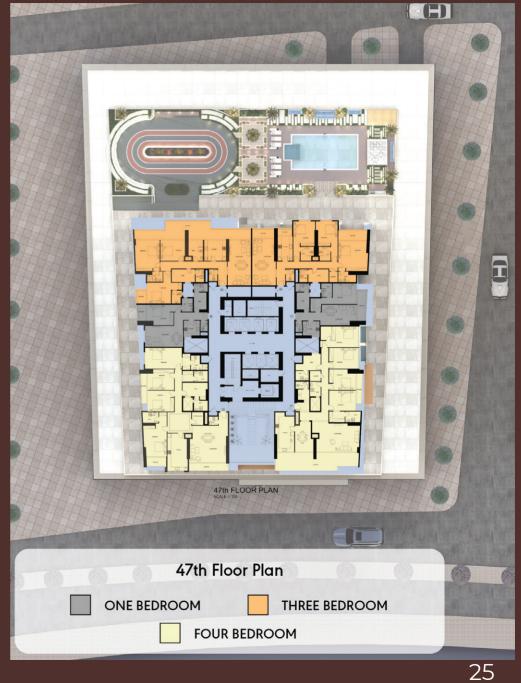

# FARADIS TOWER SUMMARY

Units Number 358

Parking floors

One Bedroom 20

216 Two Bedrooms

Three Bedrooms 116

6 Four Bedrooms

Retail 3