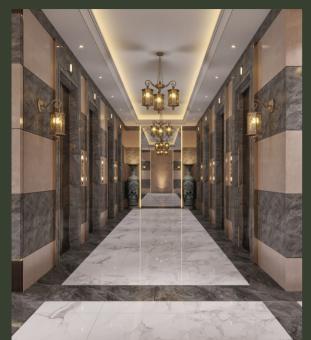

## A BREATHTAKING INTERIOR

Even though the construction is as high as a skyscraper, its distinctive glass exterior elevates it to extraordinary status.

As you approach the building, you might catch a glance at what's inside the main entrance, which piques your interest even before you set foot inside.

The atmosphere is set while entering through the main entrance, which leads to a communal area.

The pieces command attention and add a regal appearance because they are done in peaceful neutral tones that blend well with the room's relaxed ambiance.