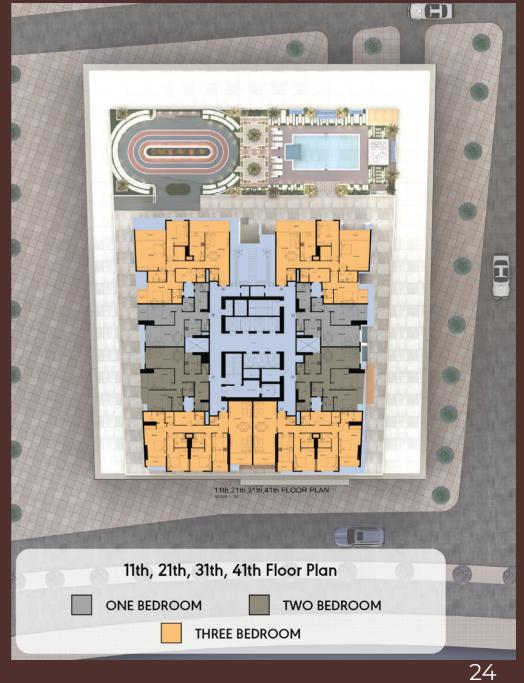

# FARADIS TOWER SUMMARY

Units Number 358

Parking floors

One Bedroom 20

216 Two Bedrooms

Three Bedrooms 116

6 Four Bedrooms

Retail 3