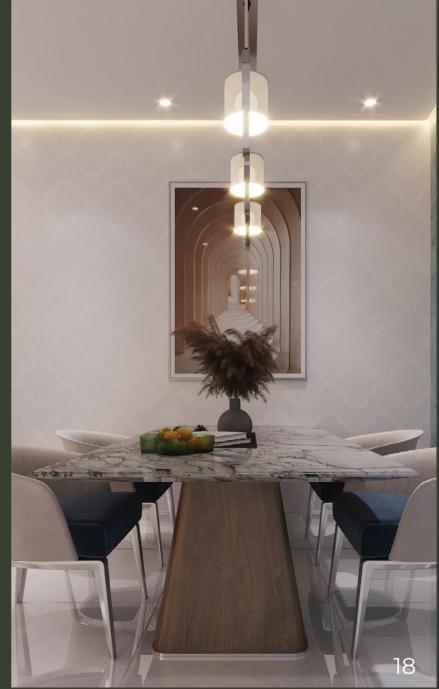

## A BREATHTAKING INTERIOR

Even though the construction is as high as a skyscraper, its distinctive glass exterior elevates it to extraordinary status.

As you approach the building, you might catch a glance at what's inside the main entrance, which piques your interest even before you set foot inside.

The atmosphere is set while entering through the main entrance, which leads to a communal area.

The pieces command attention and add a regal appearance because they are done in peaceful neutral tones that blend well with the room's relaxed ambiance.