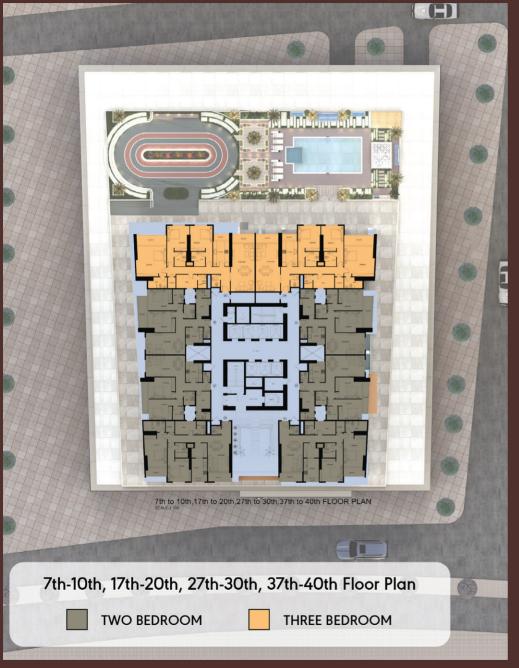

# FARADIS TOWER SUMMARY

Units Number 358

Parking floors

One Bedroom 20

216 Two Bedrooms

Three Bedrooms 116

6 Four Bedrooms

Retail 3