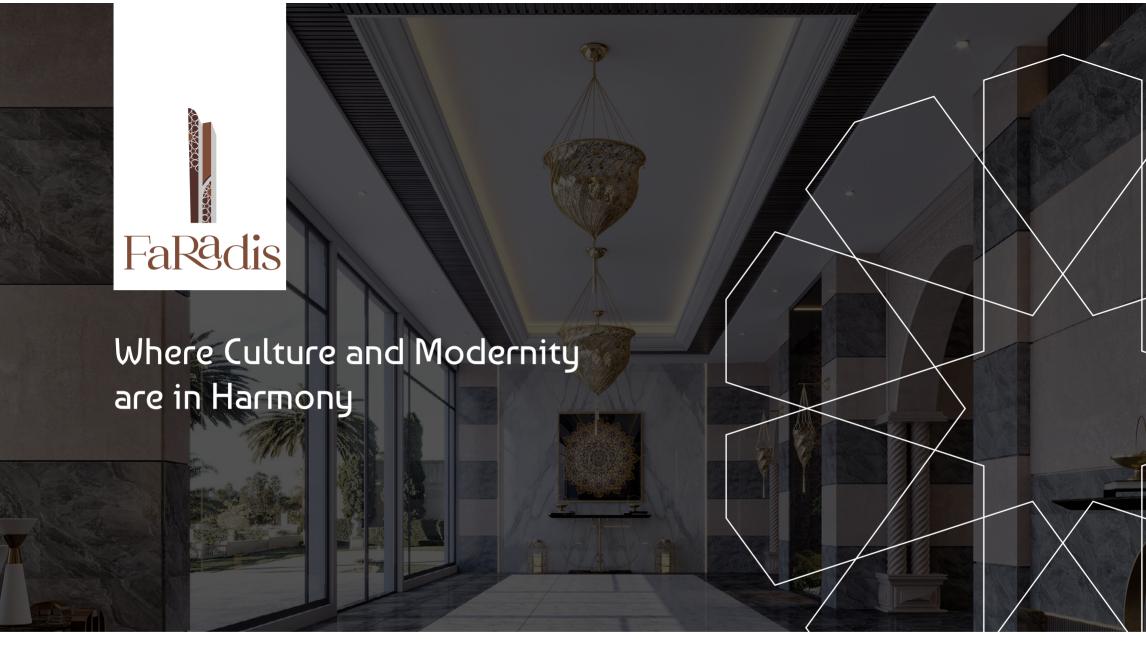

## A BREATHTAKING INTERIOR

Even though the construction is as high as a skyscraper, its distinctive glass exterior elevates it to extraordinary status.

As you approach the building, you might catch a glance at what's inside the main entrance, which piques your interest even before you set foot inside.

The atmosphere is set while entering through the main entrance, which leads to a communal area.

The pieces command attention and add a regal appearance because they are done in peaceful neutral tones that blend well with the room's relaxed ambiance.