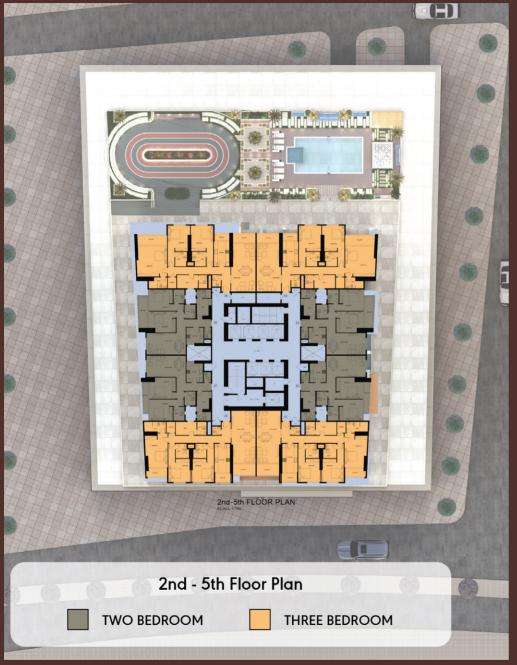

# FARADIS TOWER SUMMARY

Units Number 358

Parking floors

One Bedroom 20

216 Two Bedrooms

Three Bedrooms 116

6 Four Bedrooms

Retail 3