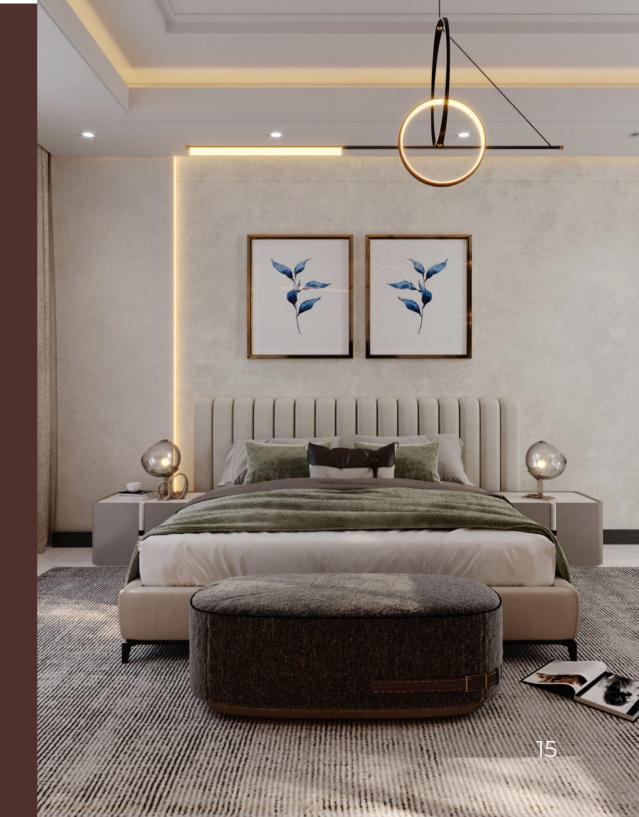

## A BREATHTAKING INTERIOR

Even though the construction is as high as a skyscraper, its distinctive glass exterior elevates it to extraordinary status.

As you approach the building, you might catch a glance at what's inside the main entrance, which piques your interest even before you set foot inside.

The atmosphere is set while entering through the main entrance, which leads to a communal area.

The pieces command attention and add a regal appearance because they are done in peaceful neutral tones that blend well with the room's relaxed ambiance.