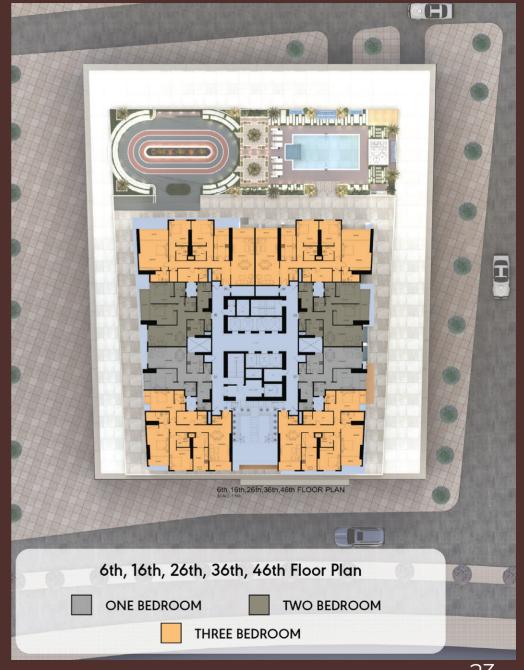

# FARADIS TOWER SUMMARY

Units Number 358

Parking floors

One Bedroom 20

216 Two Bedrooms

Three Bedrooms 116

6 Four Bedrooms

Retail 3