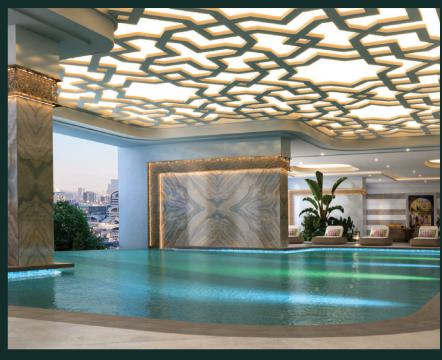

## A BREATHTAKING INTERIOR

Even though the construction is as high as a skyscraper, its distinctive glass exterior elevates it to extraordinary status.

As you approach the building, you might catch a glance at what's inside the main entrance, which piques your interest even before you set foot inside.

The atmosphere is set while entering through the main entrance, which leads to a communal area.

The pieces command attention and add a regal appearance because they are done in peaceful neutral tones that blend well with the room's relaxed ambiance.