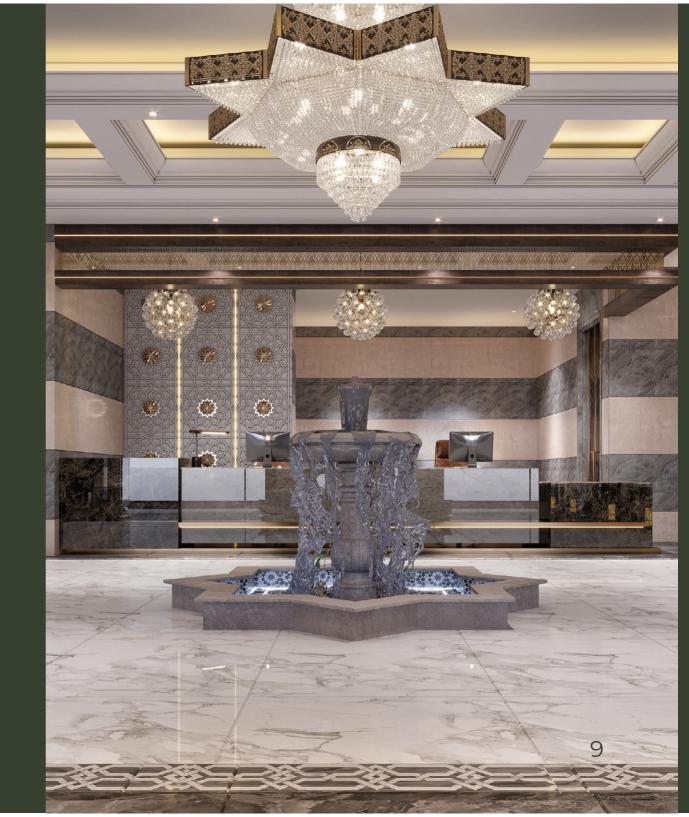

## A BREATHTAKING INTERIOR

Even though the construction is as high as a skyscraper, its distinctive glass exterior elevates it to extraordinary status.

As you approach the building, you might catch a glance at what's inside the main entrance, which piques your interest even before you set foot inside.

The atmosphere is set while entering through the main entrance, which leads to a communal area.

The pieces command attention and add a regal appearance because they are done in peaceful neutral tones that blend well with the room's relaxed ambiance.