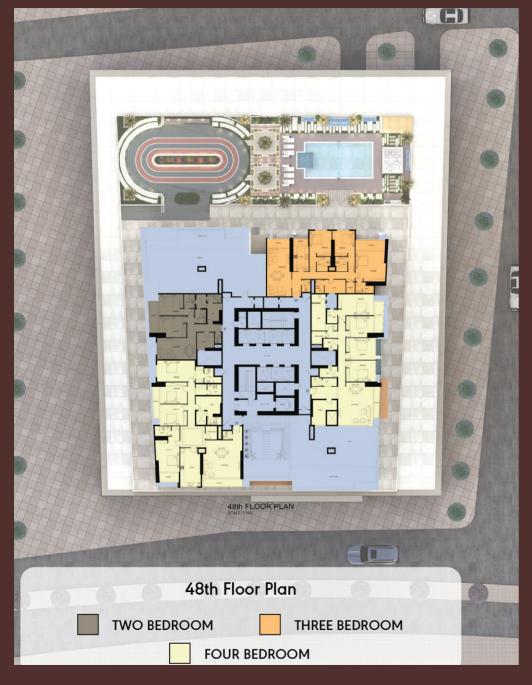

# FARADIS TOWER SUMMARY

Units Number 358

Parking floors

One Bedroom 20

216 Two Bedrooms

Three Bedrooms 116

6 Four Bedrooms

Retail 3