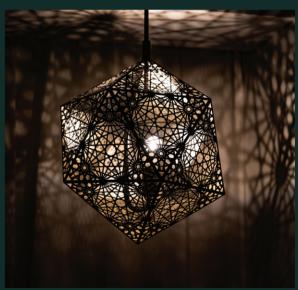

## A BREATHTAKING INTERIOR

Even though the construction is as high as a skyscraper, its distinctive glass exterior elevates it to extraordinary status.

As you approach the building, you might catch a glance at what's inside the main entrance, which piques your interest even before you set foot inside.

The atmosphere is set while entering through the main entrance, which leads to a communal area.

The pieces command attention and add a regal appearance because they are done in peaceful neutral tones that blend well with the room's relaxed ambiance.