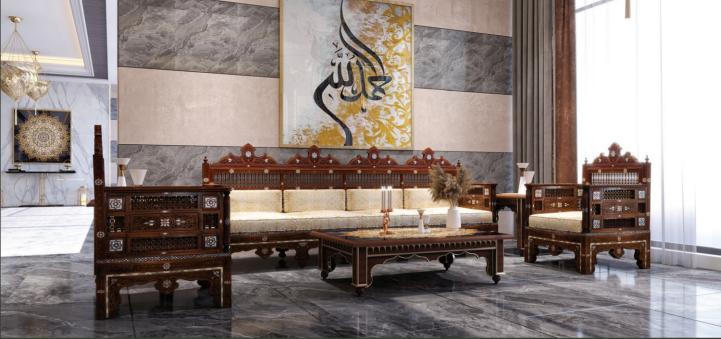

The atmosphere is set while entering through the main entrance, which leads to a communal area.

The pieces command attention and add a regal appearance because they are done in peaceful neutral tones that blend well with the room's relaxed ambiance.