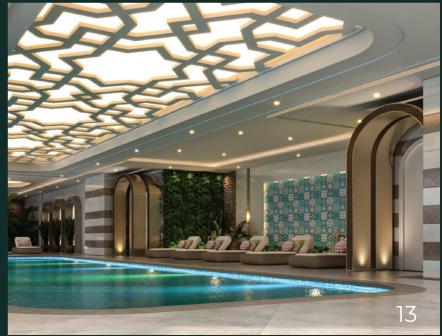

## A BREATHTAKING INTERIOR

Even though the construction is as high as a skyscraper, its distinctive glass exterior elevates it to extraordinary status.

As you approach the building, you might catch a glance at what's inside the main entrance, which piques your interest even before you set foot inside.

The atmosphere is set while entering through the main entrance, which leads to a communal area.

The pieces command attention and add a regal appearance because they are done in peaceful neutral tones that blend well with the room's relaxed ambiance.