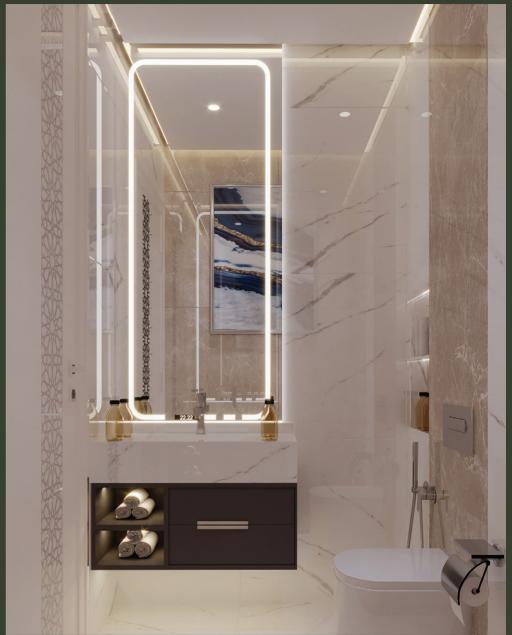

## A BREATHTAKING INTERIOR

Even though the construction is as high as a skyscraper, its distinctive glass exterior elevates it to extraordinary status.

As you approach the building, you might catch a glance at what's inside the main entrance, which piques your interest even before you set foot inside.

The atmosphere is set while entering through the main entrance, which leads to a communal area.

The pieces command attention and add a regal appearance because they are done in peaceful neutral tones that blend well with the room's relaxed ambiance.