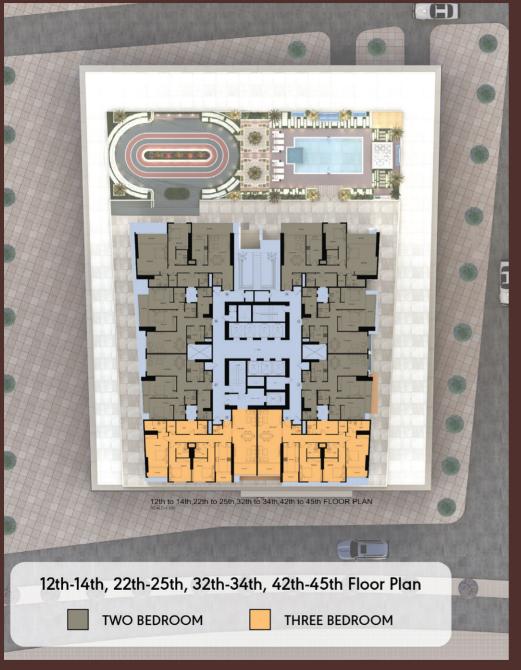

# FARADIS TOWER SUMMARY

Units Number 358

Parking floors

One Bedroom 20

216 Two Bedrooms

Three Bedrooms 116

6 Four Bedrooms

Retail 3