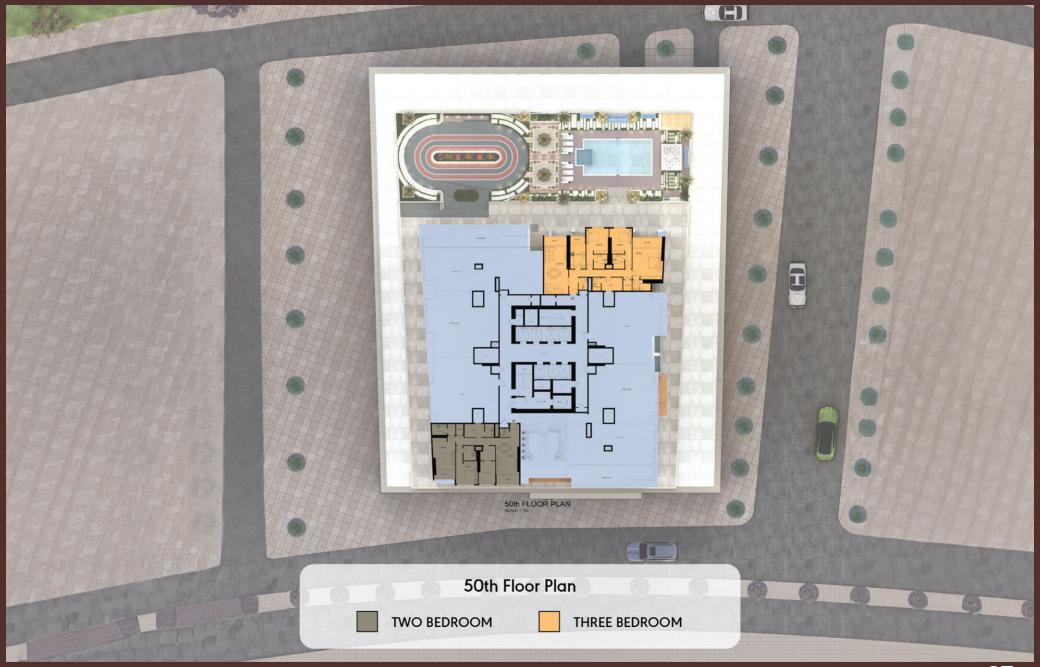

# FARADIS TOWER SUMMARY

Units Number 358

Parking floors

One Bedroom 20

216 Two Bedrooms

Three Bedrooms 116

6 Four Bedrooms

Retail 3