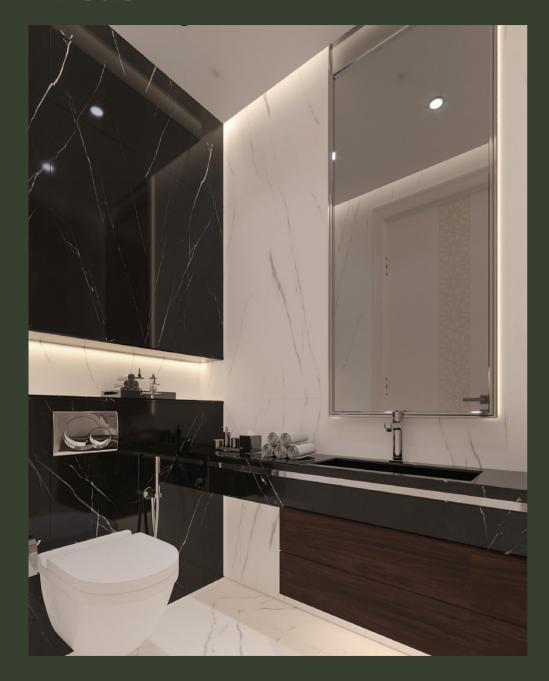

## A BREATHTAKING INTERIOR

Even though the construction is as high as a skyscraper, its distinctive glass exterior elevates it to extraordinary status.

As you approach the building, you might catch a glance at what's inside the main entrance, which piques your interest even before you set foot inside.

The atmosphere is set while entering through the main entrance, which leads to a communal area.

The pieces command attention and add a regal appearance because they are done in peaceful neutral tones that blend well with the room's relaxed ambiance.