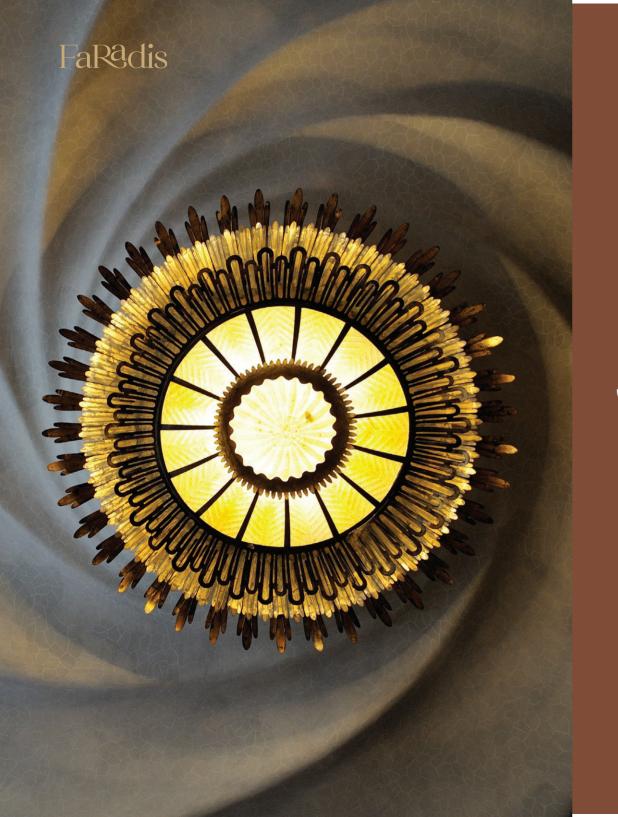

## A BREATHTAKING INTERIOR

Even though the construction is as high as a skyscraper, its distinctive glass exterior elevates it to extraordinary status.

As you approach the building, you might catch a glance at what's inside the main entrance, which piques your interest even before you set foot inside.

The atmosphere is set while entering through the main entrance, which leads to a communal area.

The pieces command attention and add a regal appearance because they are done in peaceful neutral tones that blend well with the room's relaxed ambiance.