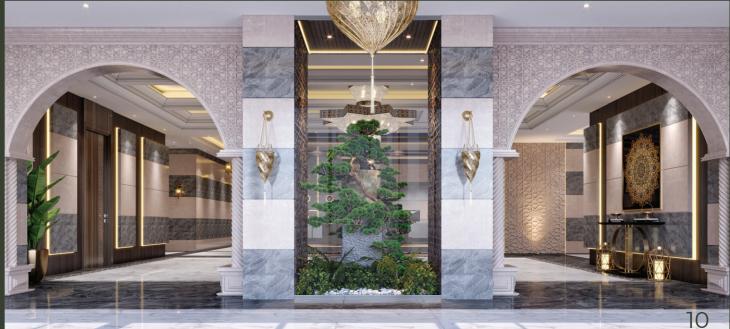

## A BREATHTAKING INTERIOR

Even though the construction is as high as a skyscraper, its distinctive glass exterior elevates it to extraordinary status.

As you approach the building, you might catch a glance at what's inside the main entrance, which piques your interest even before you set foot inside.

The atmosphere is set while entering through the main entrance, which leads to a communal area.

The pieces command attention and add a regal appearance because they are done in peaceful neutral tones that blend well with the room's relaxed ambiance.