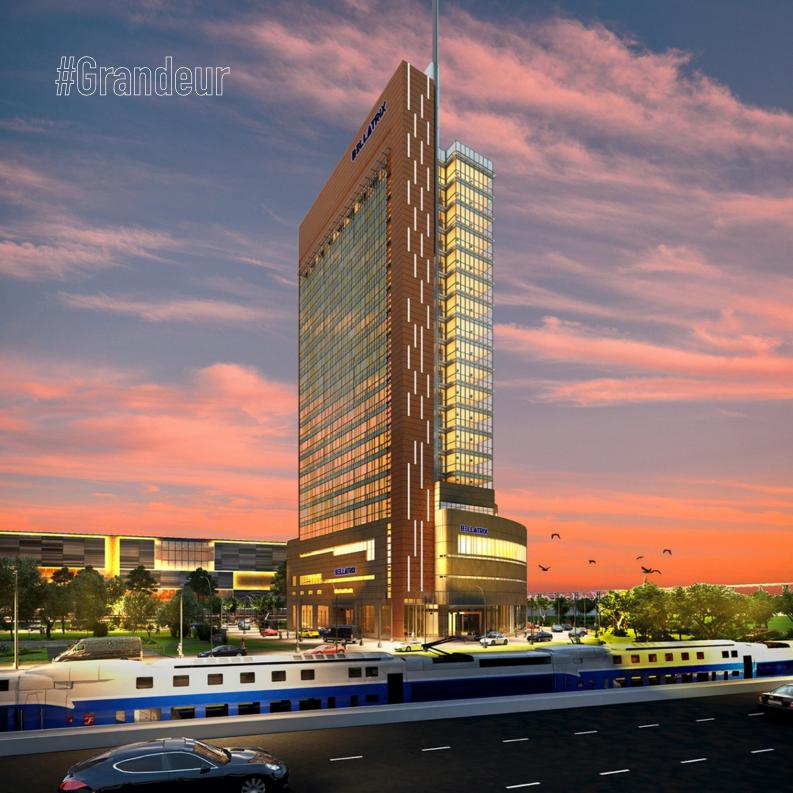

## **Project Highlights**

Guided by meticulous planning and an unwavering commitment to quality, the development of Bellatrix took shape. The magnificent structure, standing tall with its B + G + 3 Podiums + 16 Floors + Roof became an embodiment of architectural splendor. With 217 luxurious hotel keys, Bellatrix by Radisson showcased a thoughtful combination of style, comfort, and functionality, ensuring a memorable experience for its esteemed guests.

| BUA              | Floors              |  |
|------------------|---------------------|--|
| 21,982 Sqm       | B + G + 3 Podiums + |  |
|                  | 16 Floors + Roof    |  |
| <b>Land Area</b> | Units               |  |
| 1,763 Sqm        | 217 Hotel Keys      |  |