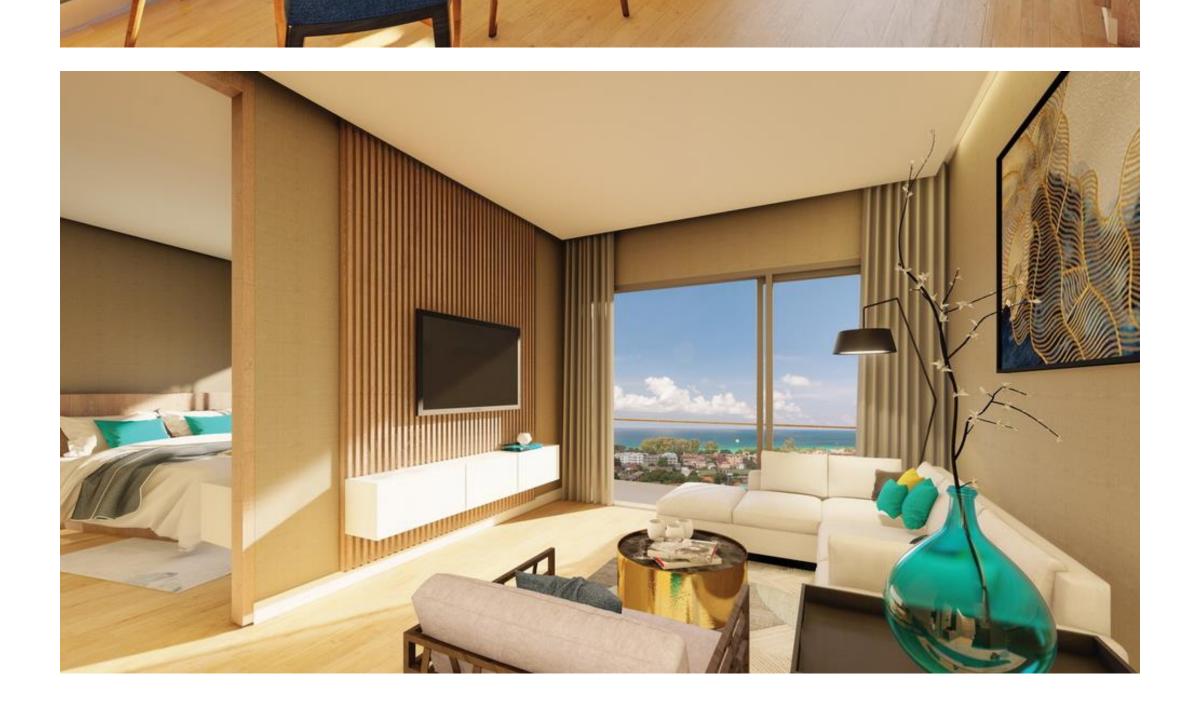

6 (2 phase)

Handover

173 apartments: 112 studios and 61 apartments with 2 bedrooms 3 swimming pools with panoramic views, 3 bars, restaurant and café, gym. The distance to Karon Beach is 650 m, to Kata Beach – 1.5 km. Fixed ROI 7% for 5 years (with 100% payment). Accrues 30 days after full payment. Valid for all units in phase 1 (1 and 2 buildings), except penthouses. Own use: 15 days in high season or 30 days in low season.

Rental Pool program for those who want to combine an investment with their own accommodation: 40% of the income to the investor, 60% - to the management company (all expenses are on the share of MC). Projected income: 5-10%. The income is after the handover. **Installment for the construction period** with a 35% down payment (time limited). Deposit of 100,000 THB.























## Floor plan

Exclusive apartment project in Phuket



12



13



14



15



16



17



18



19



20



22



23



23

## Available layouts

Exclusive apartment project in Phuket

# **Apartments F**



**3.771.000** THB

Starting price

28.4 sq.m

Total area



#### Studio



**1** Bathroom



Private terrace



## Apartments A1

SOLD OUT

4.924.500 THB

Starting price

**39.6** sq.m

Total area



#### **Studio**



**|** Rathroon

Bathroom



Private terrace



#### Apartments C



**5.187.000** THB

Starting price

**36.8** sq.m

Total area



#### **Studio**



1 Bathroom



Private terrace



## Apartments A



Starting price

**44.2** sq.m

Total area



#### **Studio**



**T** Bathroom



Private terrace



# **Apartments E**

SOLD OUT

**6.457.500** TH