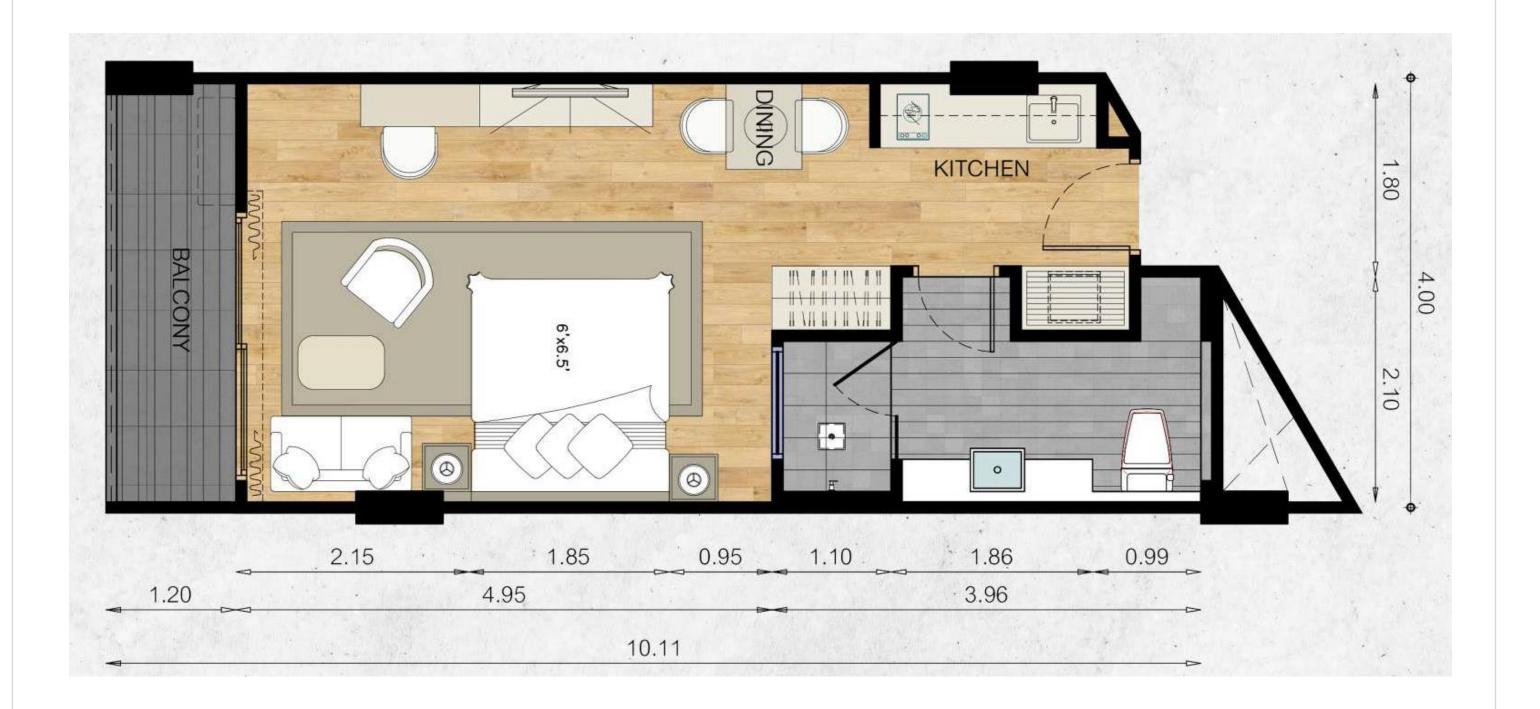

## Floor plan

Exclusive apartment project in Phuket

12

13

14

15

16

17

18

19

20

22

23

23

## Available layouts

Exclusive apartment project in Phuket