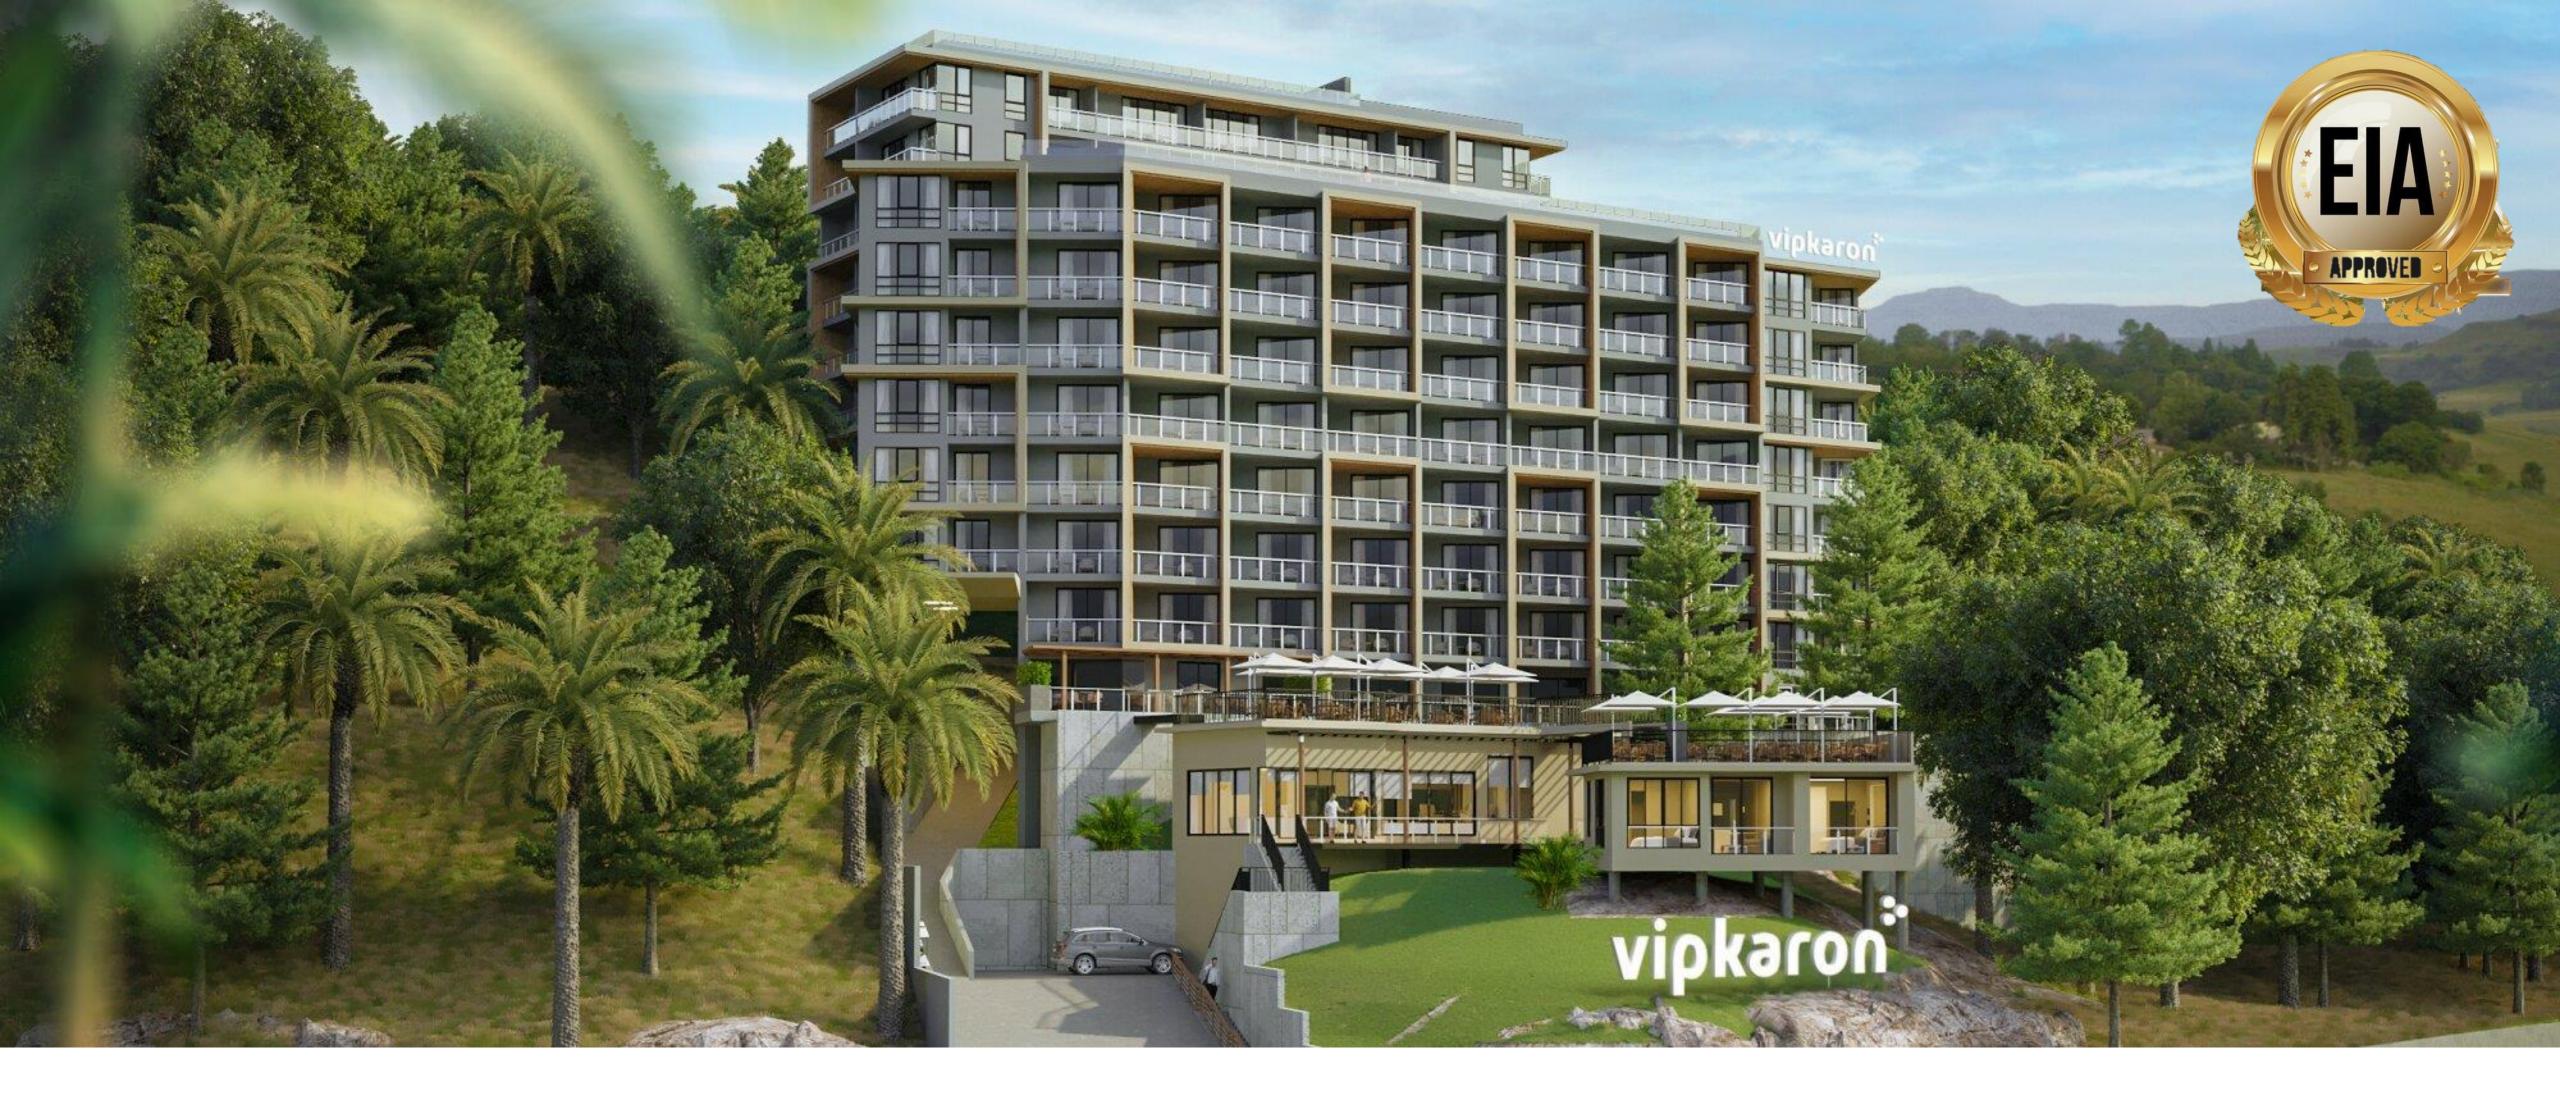

## **EXCLUSIVE APARTMENT PROJECT IN PHUKET**

## Exclusive apartment project

3.771.000 - 21.943.500 THB

Price of residences

Area

28.4 - 122.7 sq.m (1 phase) Q1 2025 (1 phase)

Q2 2026 (2 phase)

Handover

173 apartments: 112 studios and 61 apartments with 2 bedrooms 3 swimming pools with panoramic views, 3 bars, restaurant and café, gym. The distance to Karon Beach is 650 m, to Kata Beach – 1.5 km. Fixed ROI 7% for 5 years (with 100% payment). Accrues 30 days after full payment. Valid for all units in phase 1 (1 and 2 buildings), except penthouses. Own use: 15 days in high season or 30 days in low season.

Rental Pool program for those who want to combine an investment with their own accommodation: 40% of the income to the investor, 60% - to the management company (all expenses are on the share of MC). Projected income: 5-10%. The income is after the handover. **Installment for the construction period** with a 35% down payment (time limited). Deposit of 100,000 THB.