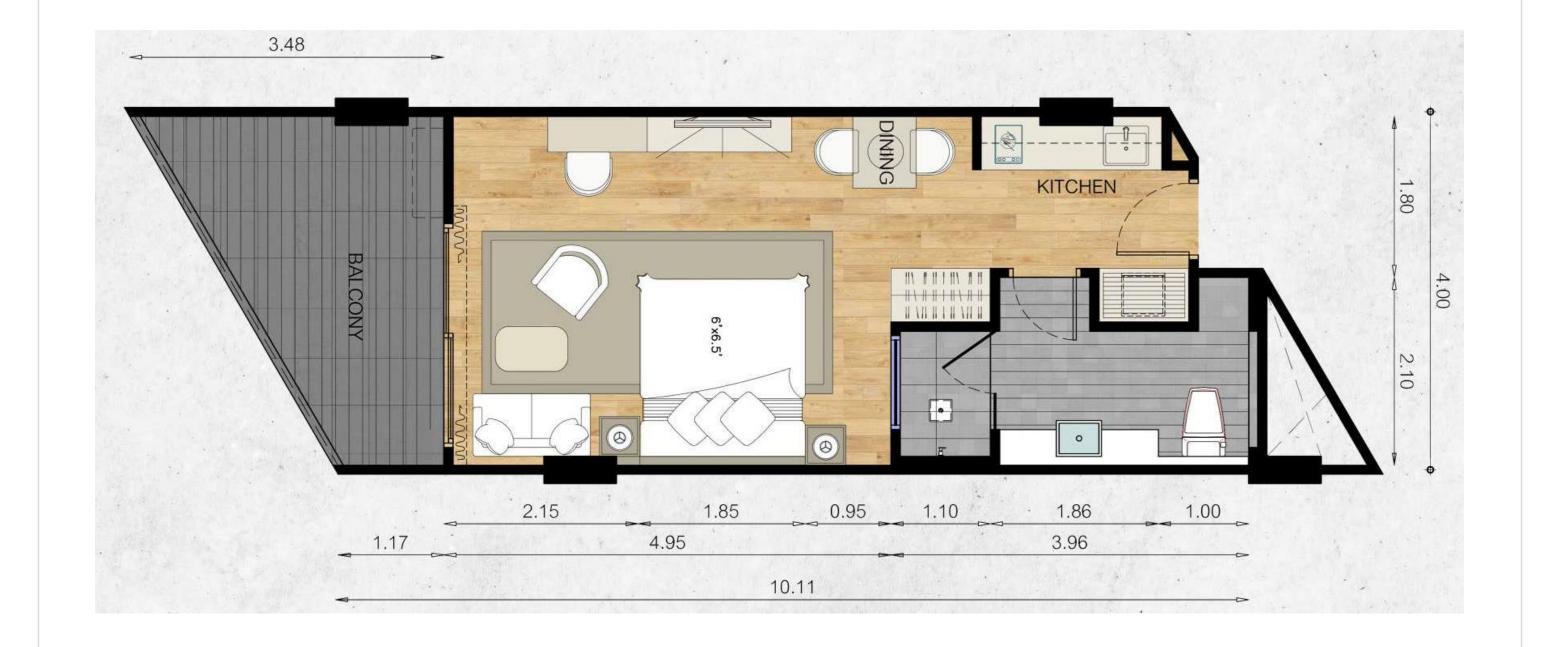

#### Apartments C

**5.187.000** THB

Starting price

**36.8** sq.m

Total area

#### **Studio**

1 Bathroom

Private terrace