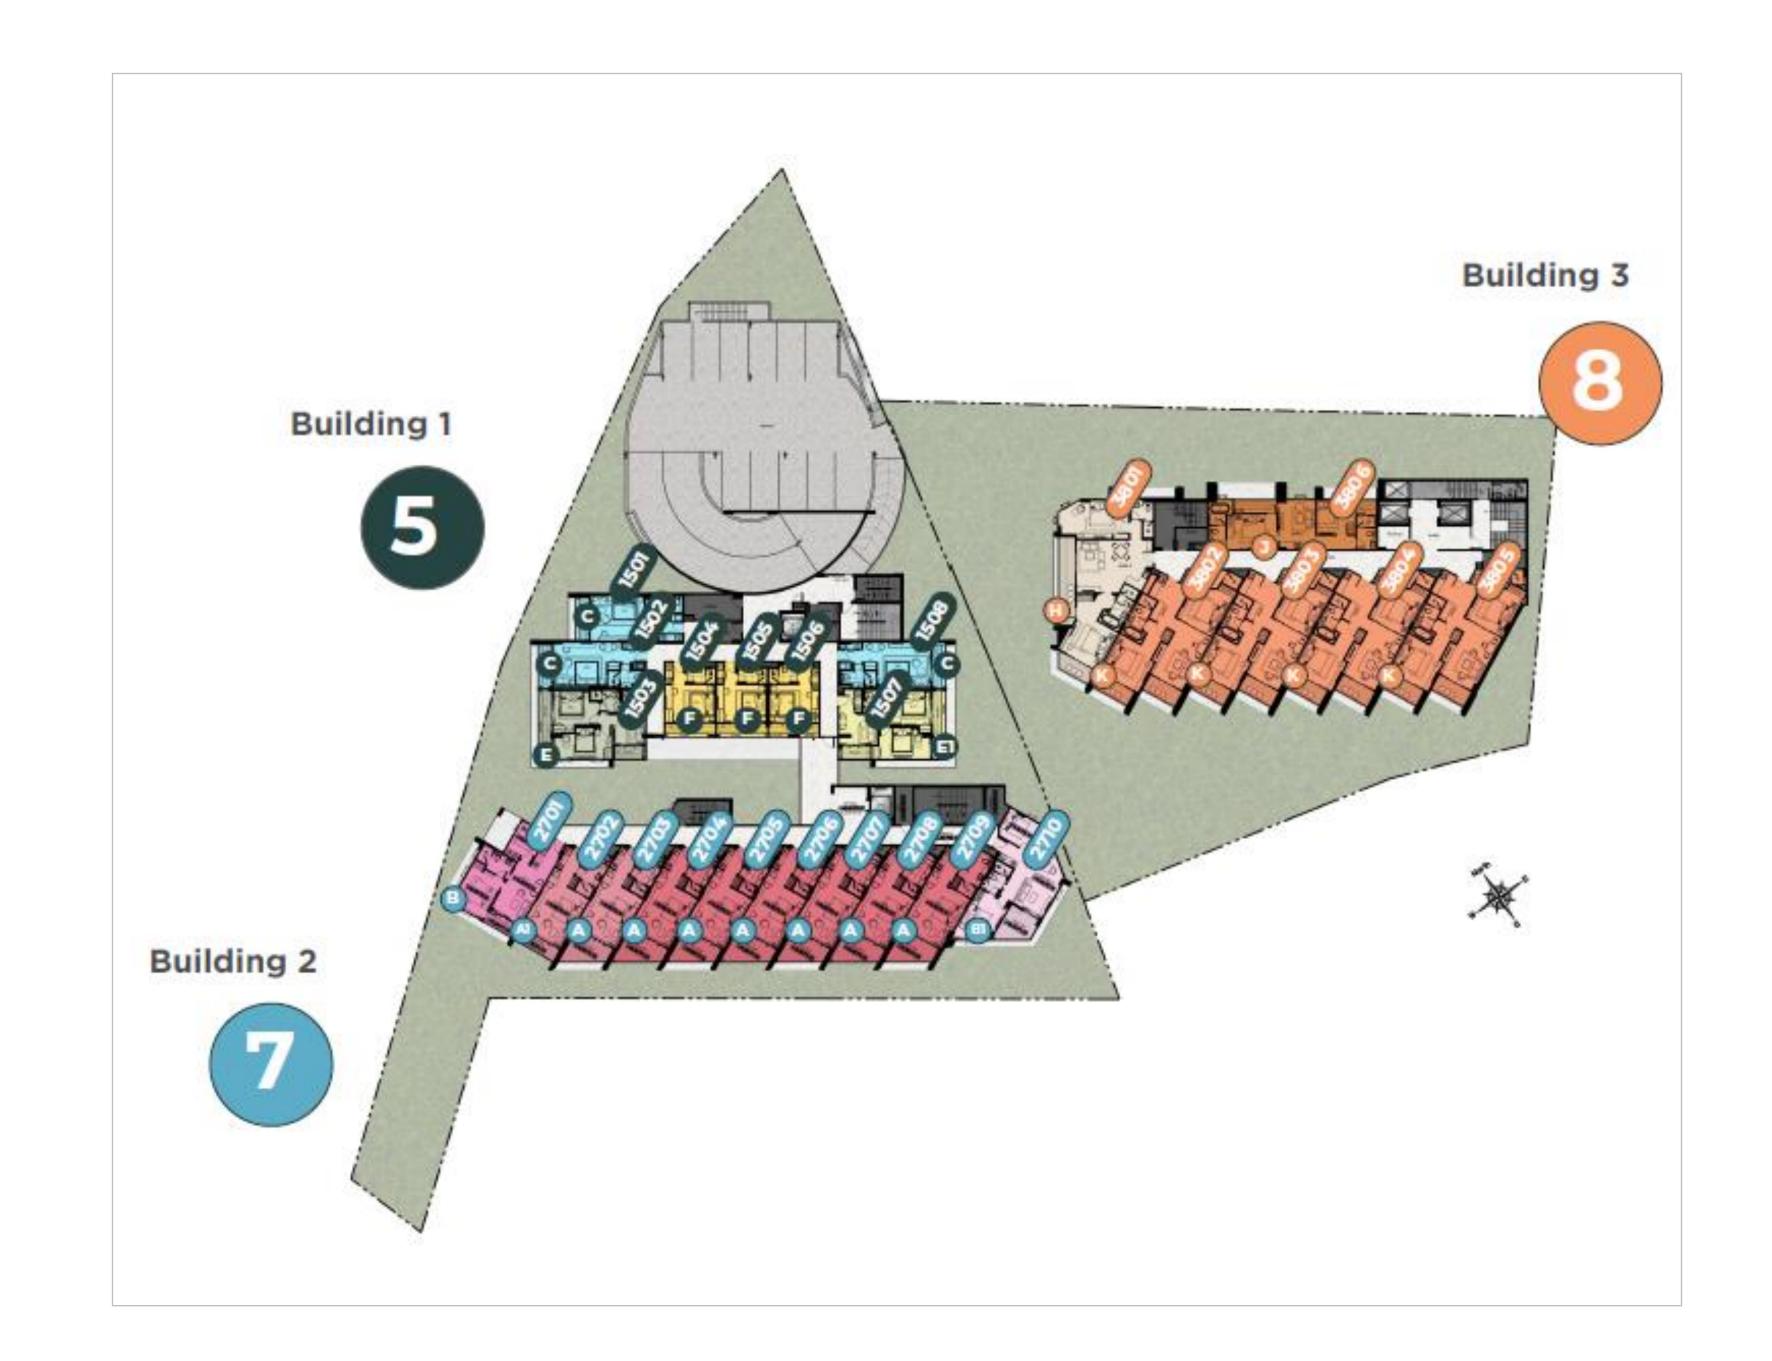

## Floor plan

Exclusive apartment project in Phuket

12

13

14

15

16

17

18

19

20

22

23

23