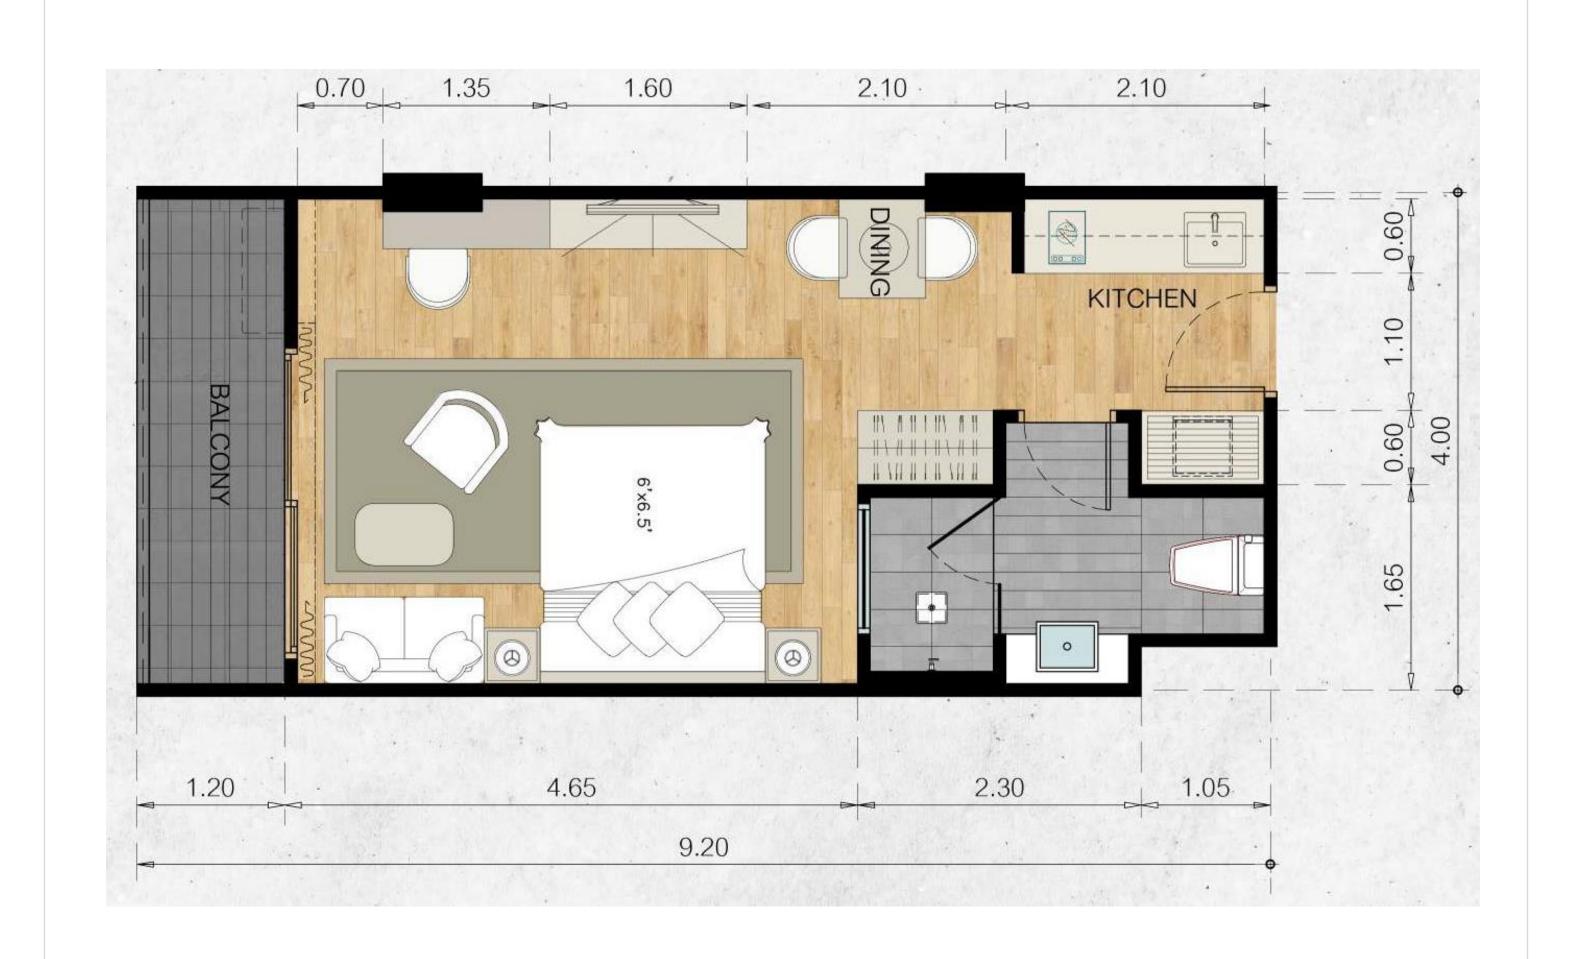

#### Apartments C

**5.187.000** THB

Starting price

**36.8** sq.m

Total area

#### **Studio**

1 Bathroom

Private terrace