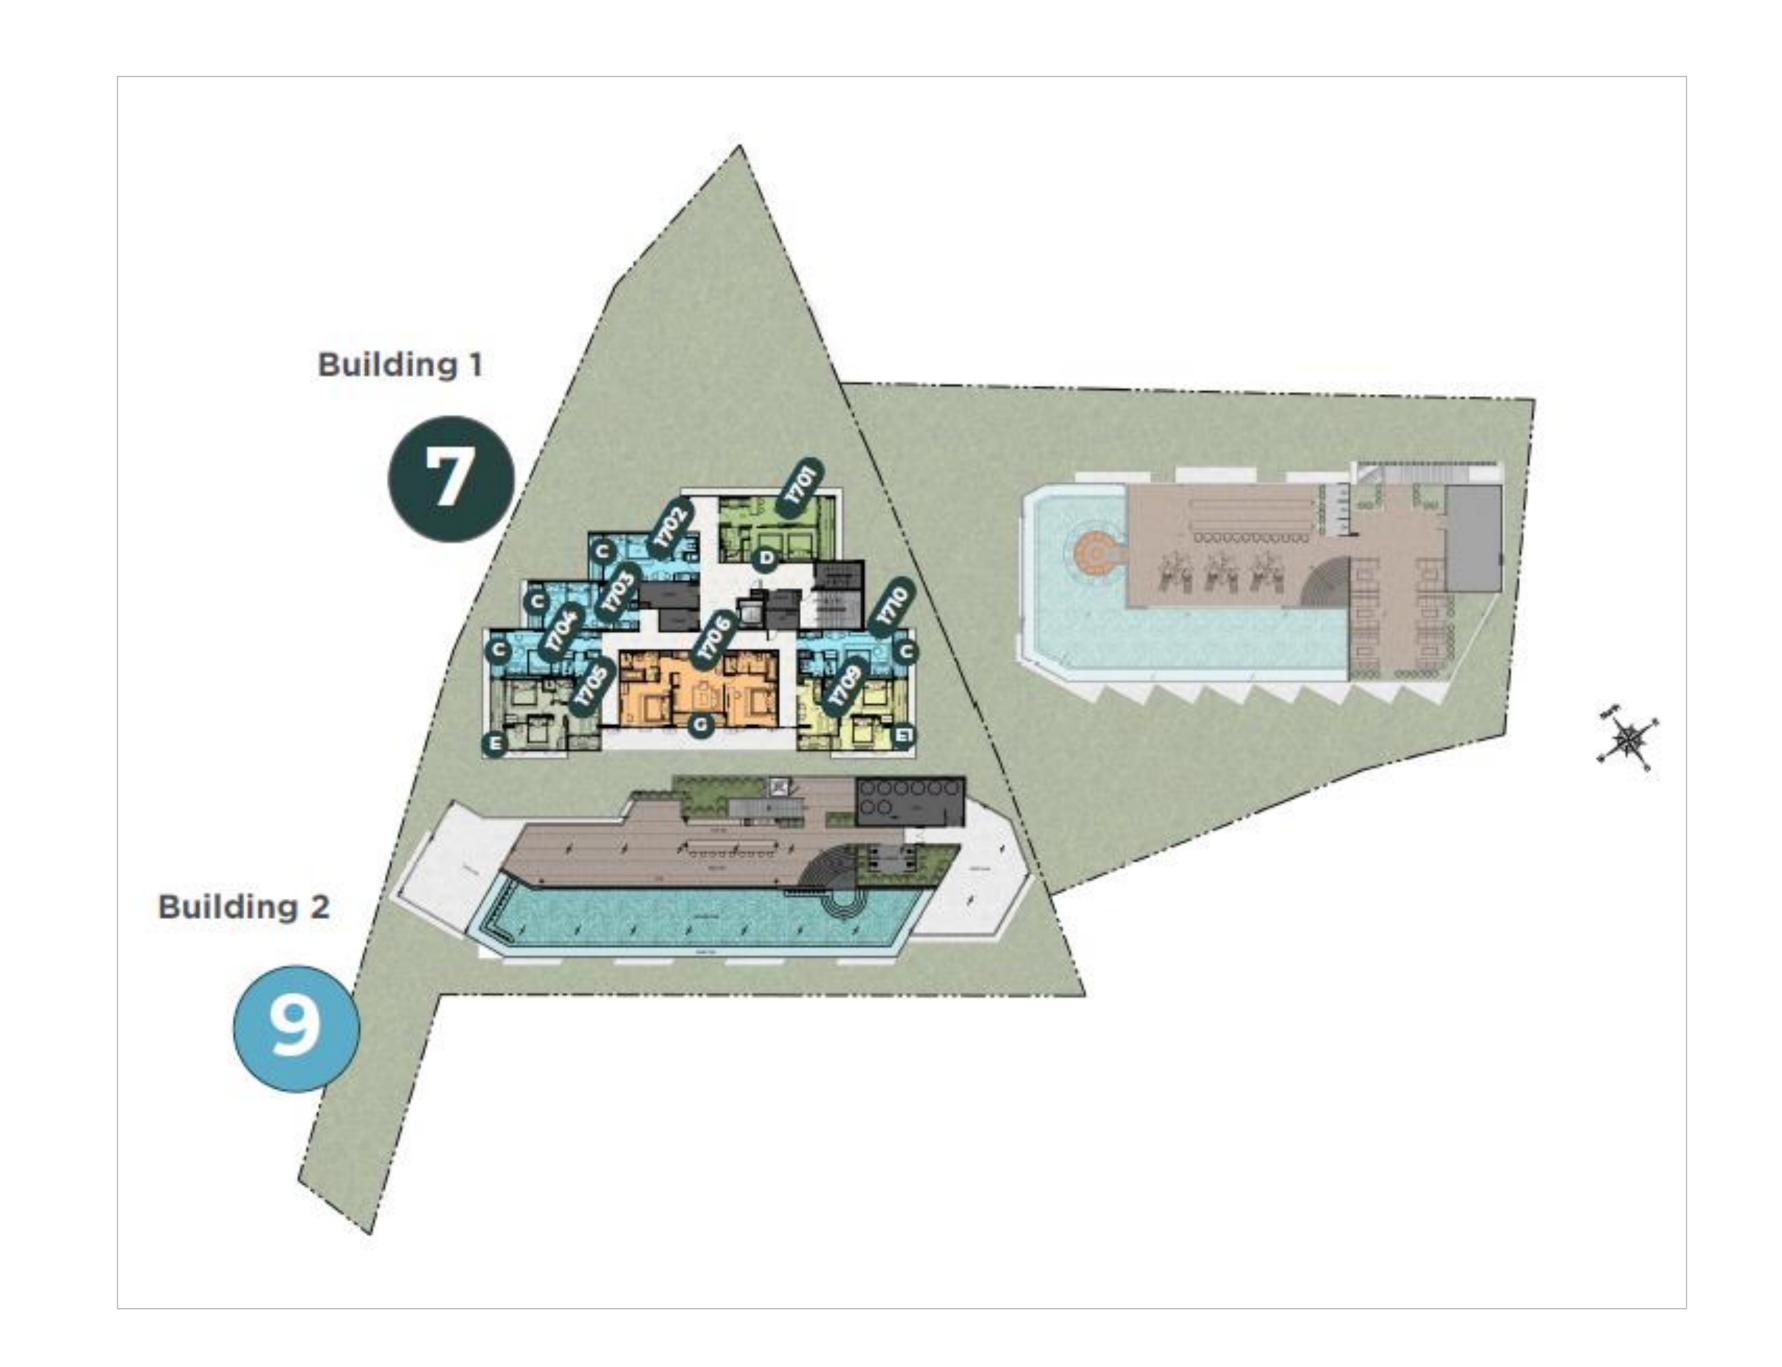

## Floor plan

Exclusive apartment project in Phuket

12

13

14

15

16

17

18

19

20

22

23

23