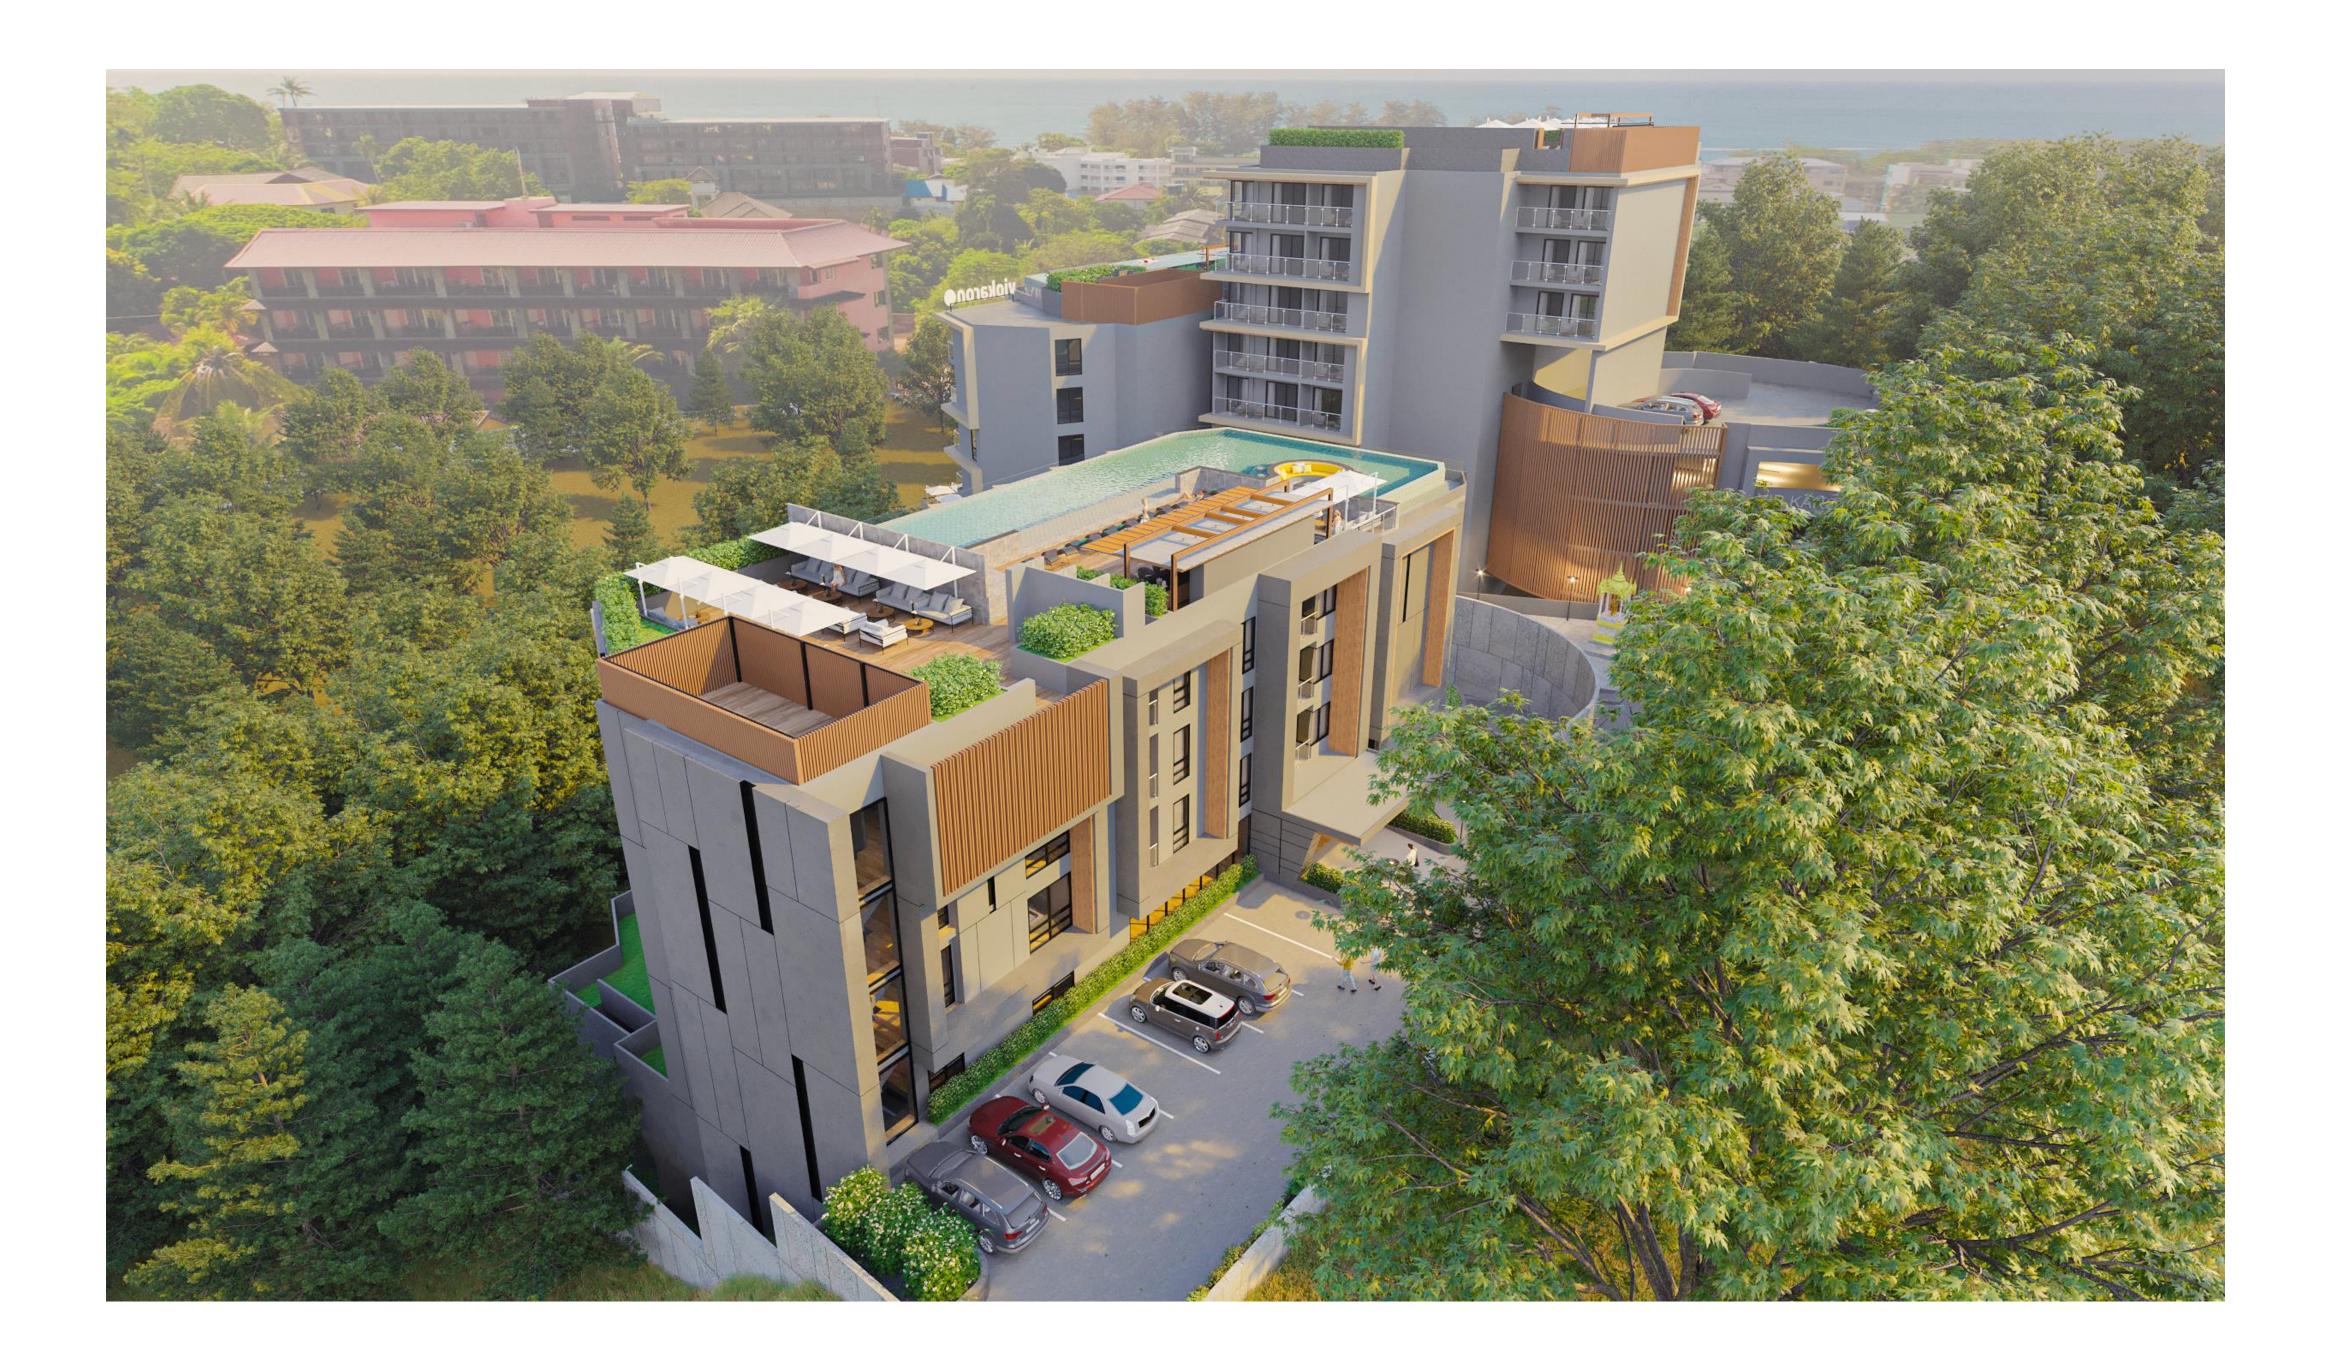

## **EXCLUSIVE APARTMENT PROJECT IN PHUKET**

## Exclusive apartment project

3.771.000 - 21.943.500 THB

Price of residences

Area

28.4 - 122.7 sq.m (1 phase) Q1 2025 (1 phase)

Q2 2026 (2 phase)

Handover

173 apartments: 112 studios and 61 apartments with 2 bedrooms 3 swimming pools with panoramic views, 3 bars, restaurant and café, gym. The distance to Karon Beach is 650 m, to Kata Beach – 1.5 km. Fixed ROI 7% for 5 years (with 100% payment). Accrues 30 days after full payment. Valid for all units in phase 1 (1 and 2 buildings), except penthouses. Own use: 15 days in high season or 30 days in low season.

Rental Pool program for those who want to combine an investment with their own accommodation: 40% of the income to the investor, 60% - to the management company (all expenses are on the share of MC). Projected income: 5-10%. The income is after the handover. **Installment for the construction period** with a 35% down payment (time limited). Deposit of 100,000 THB.