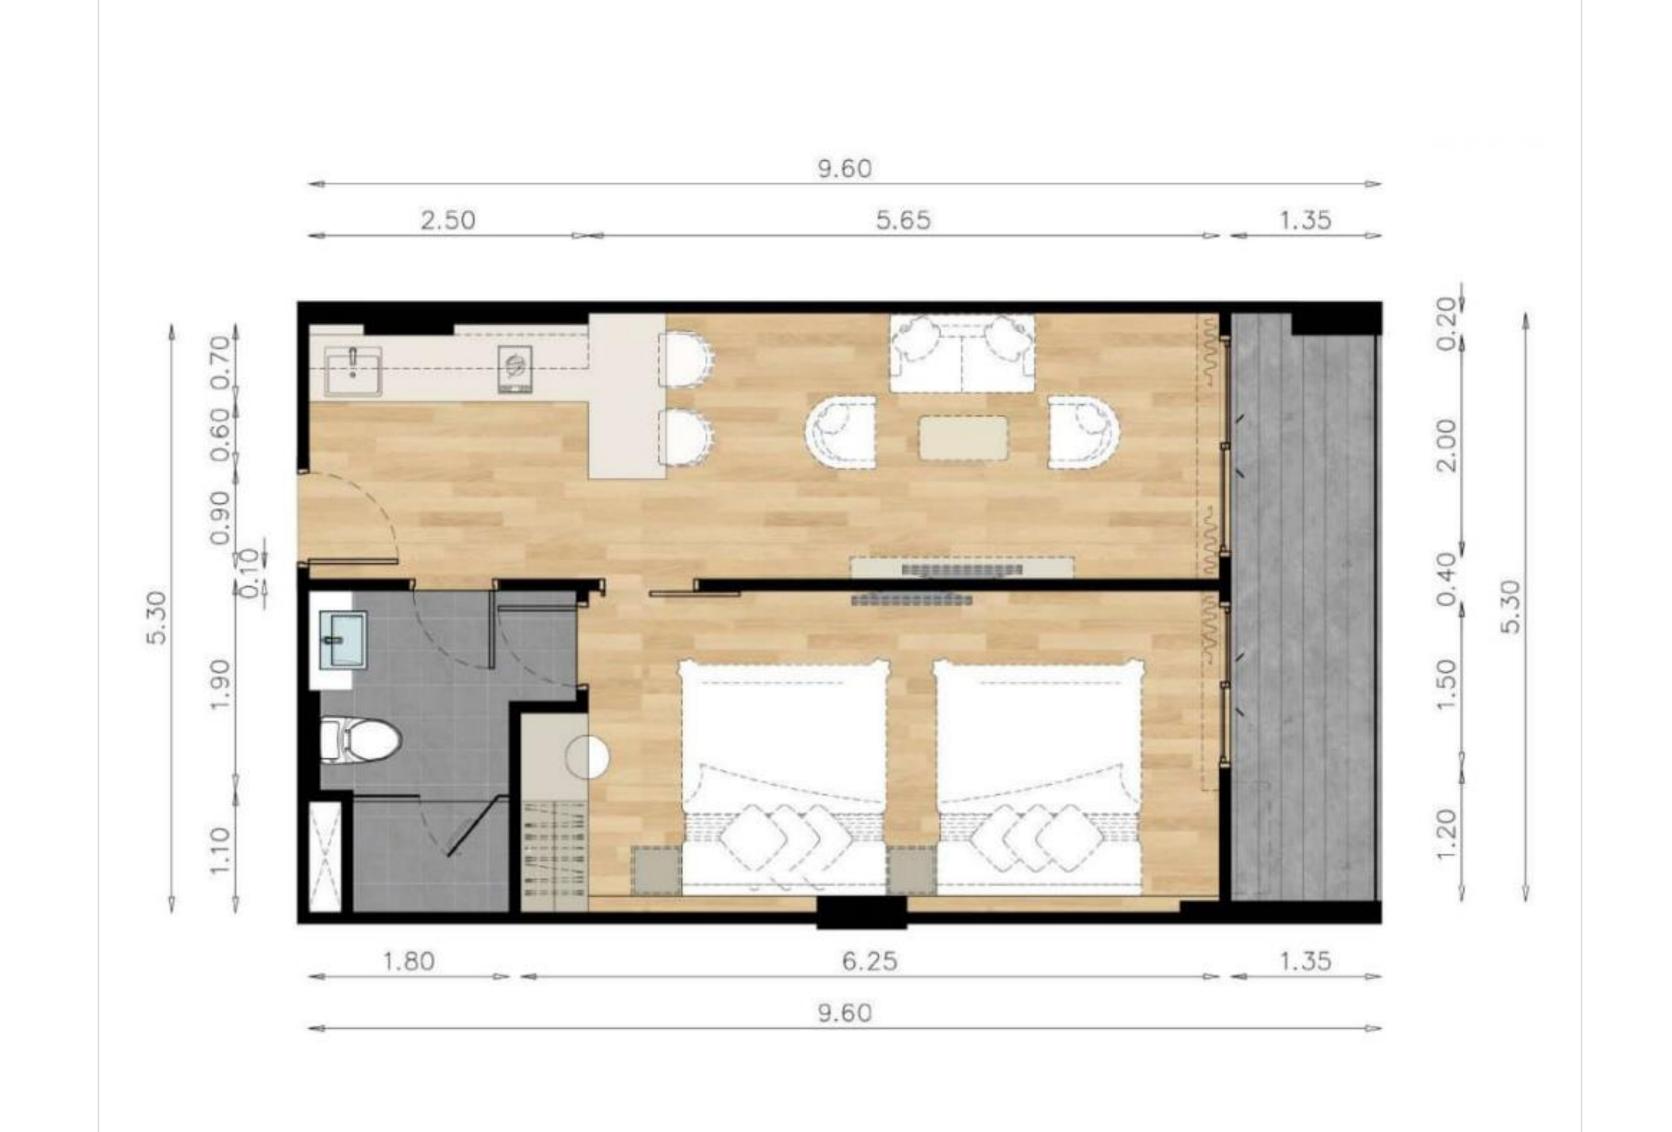

## Floor plan

Exclusive apartment project in Phuket

12

13

14

15

16

17

18

19

20

22

23

23

## Available layouts

Exclusive apartment project in Phuket