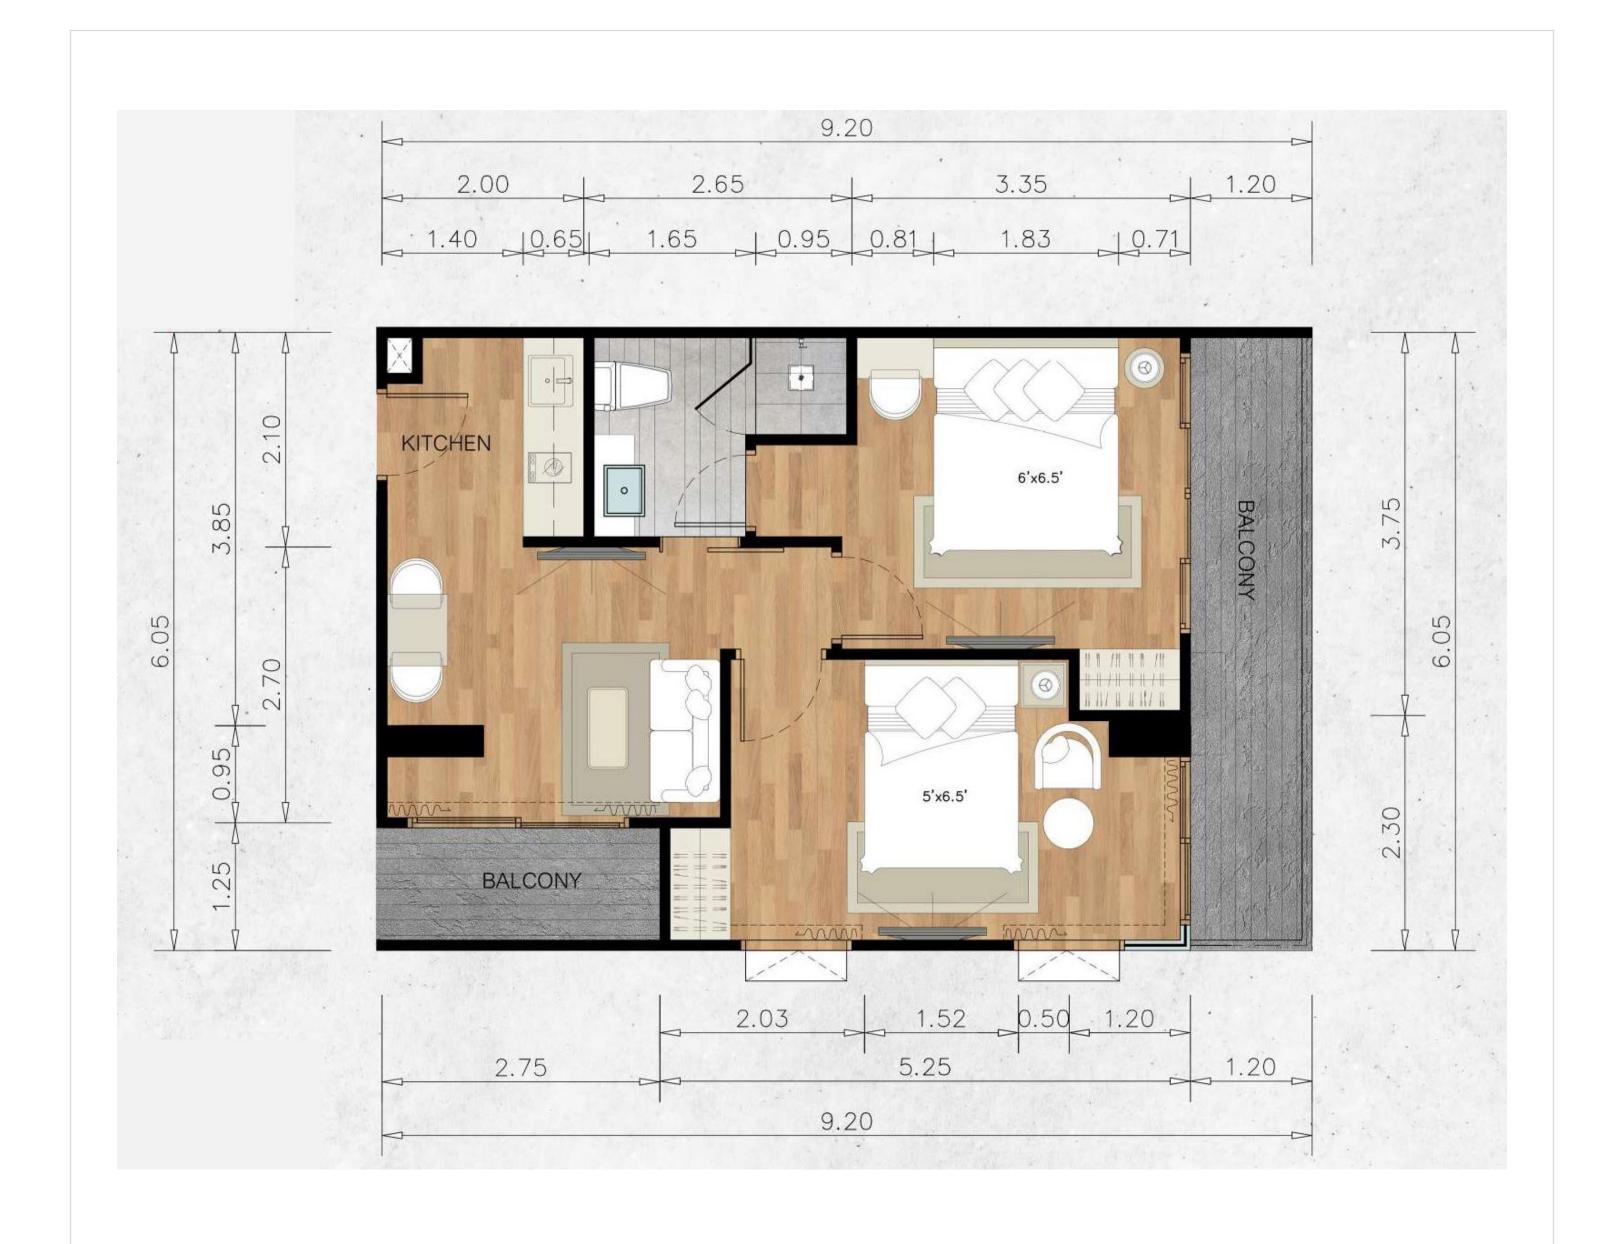

# **Apartments**J

7.720.000 THB

Starting price

**61.77** sq.m

Total area

2

Bedroom

2

Bathroom

Private terrace