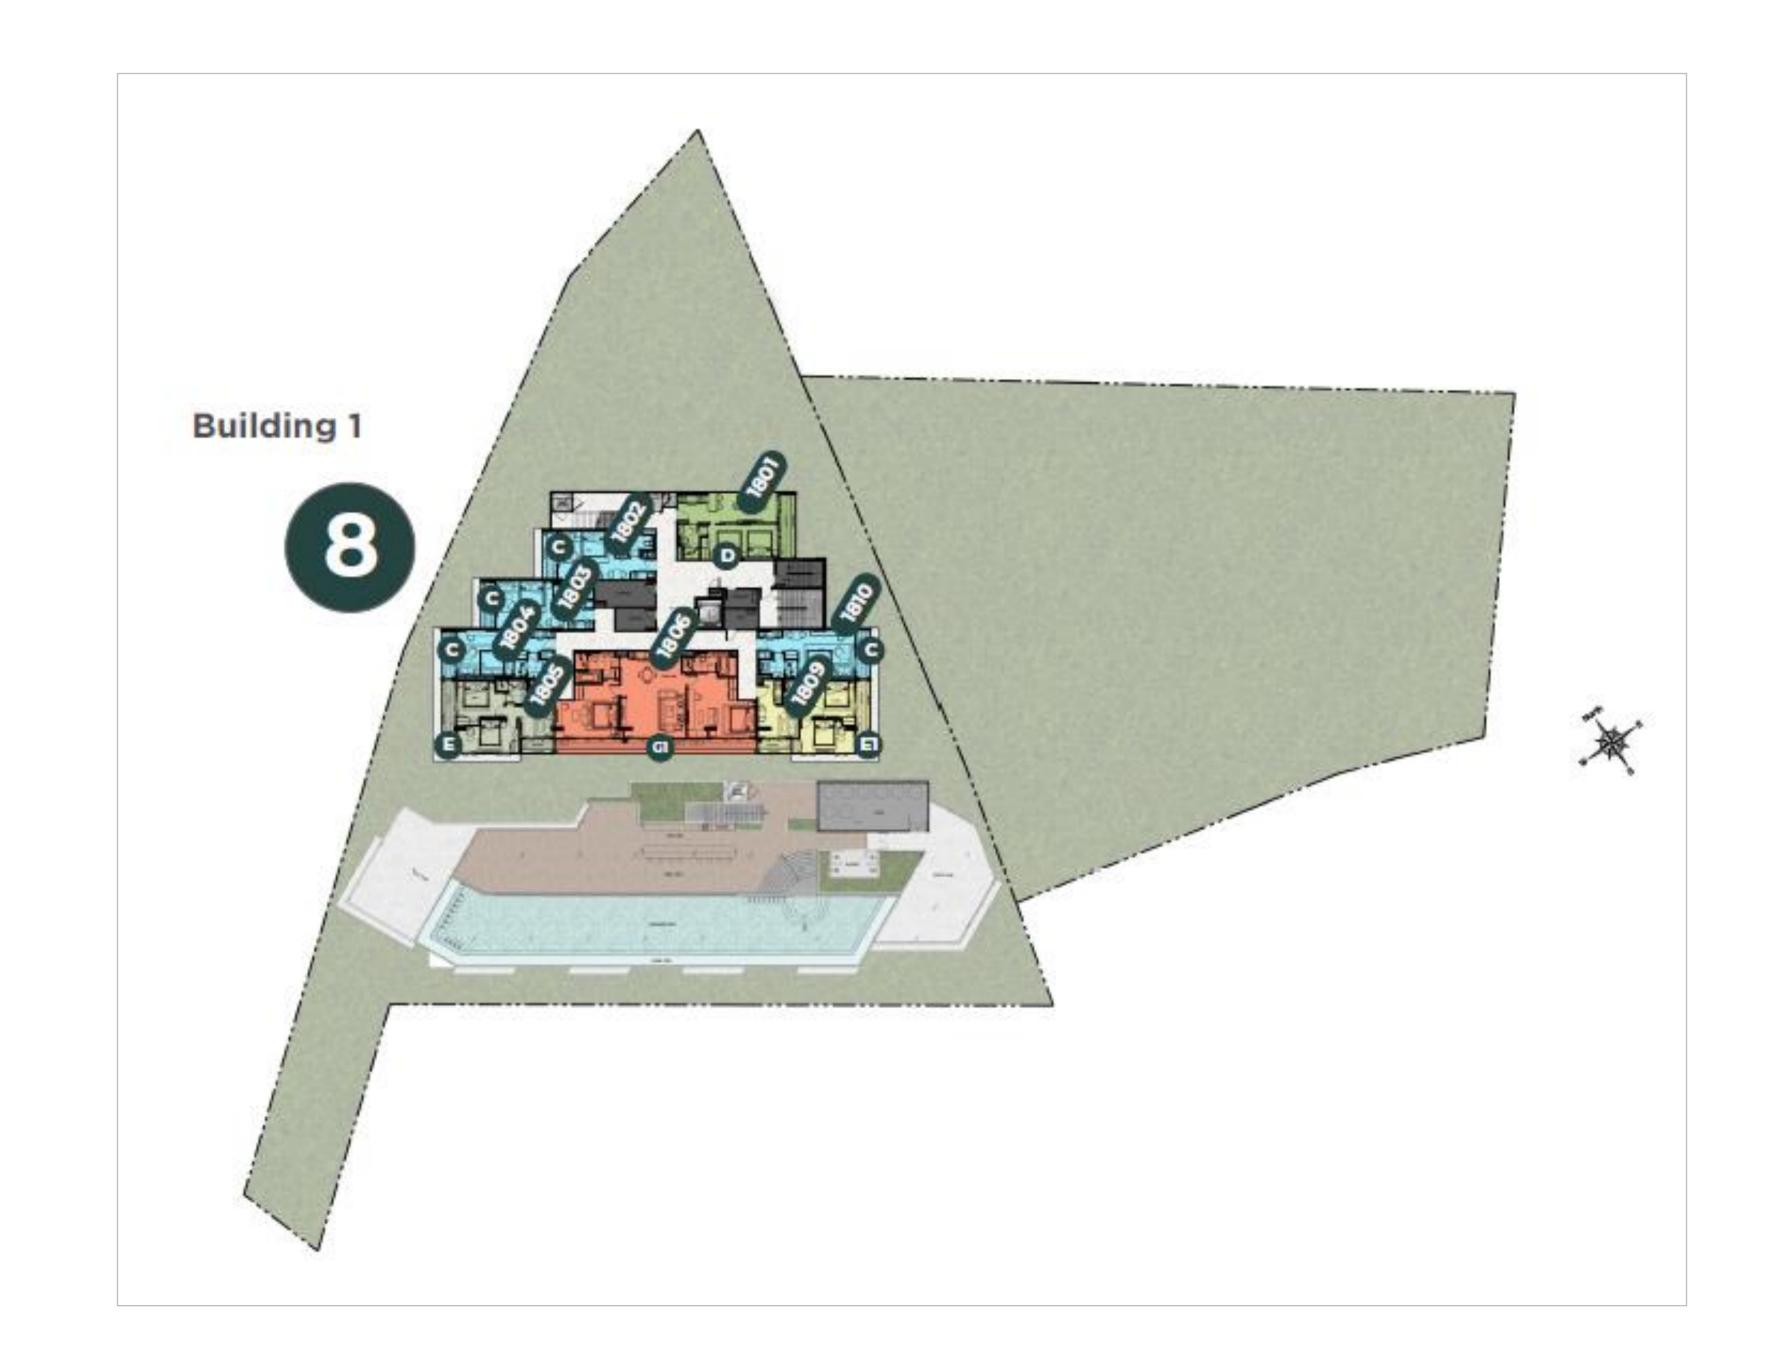

## Floor plan

Exclusive apartment project in Phuket

12

13

14

15

16

17

18

19

20

22

23

23