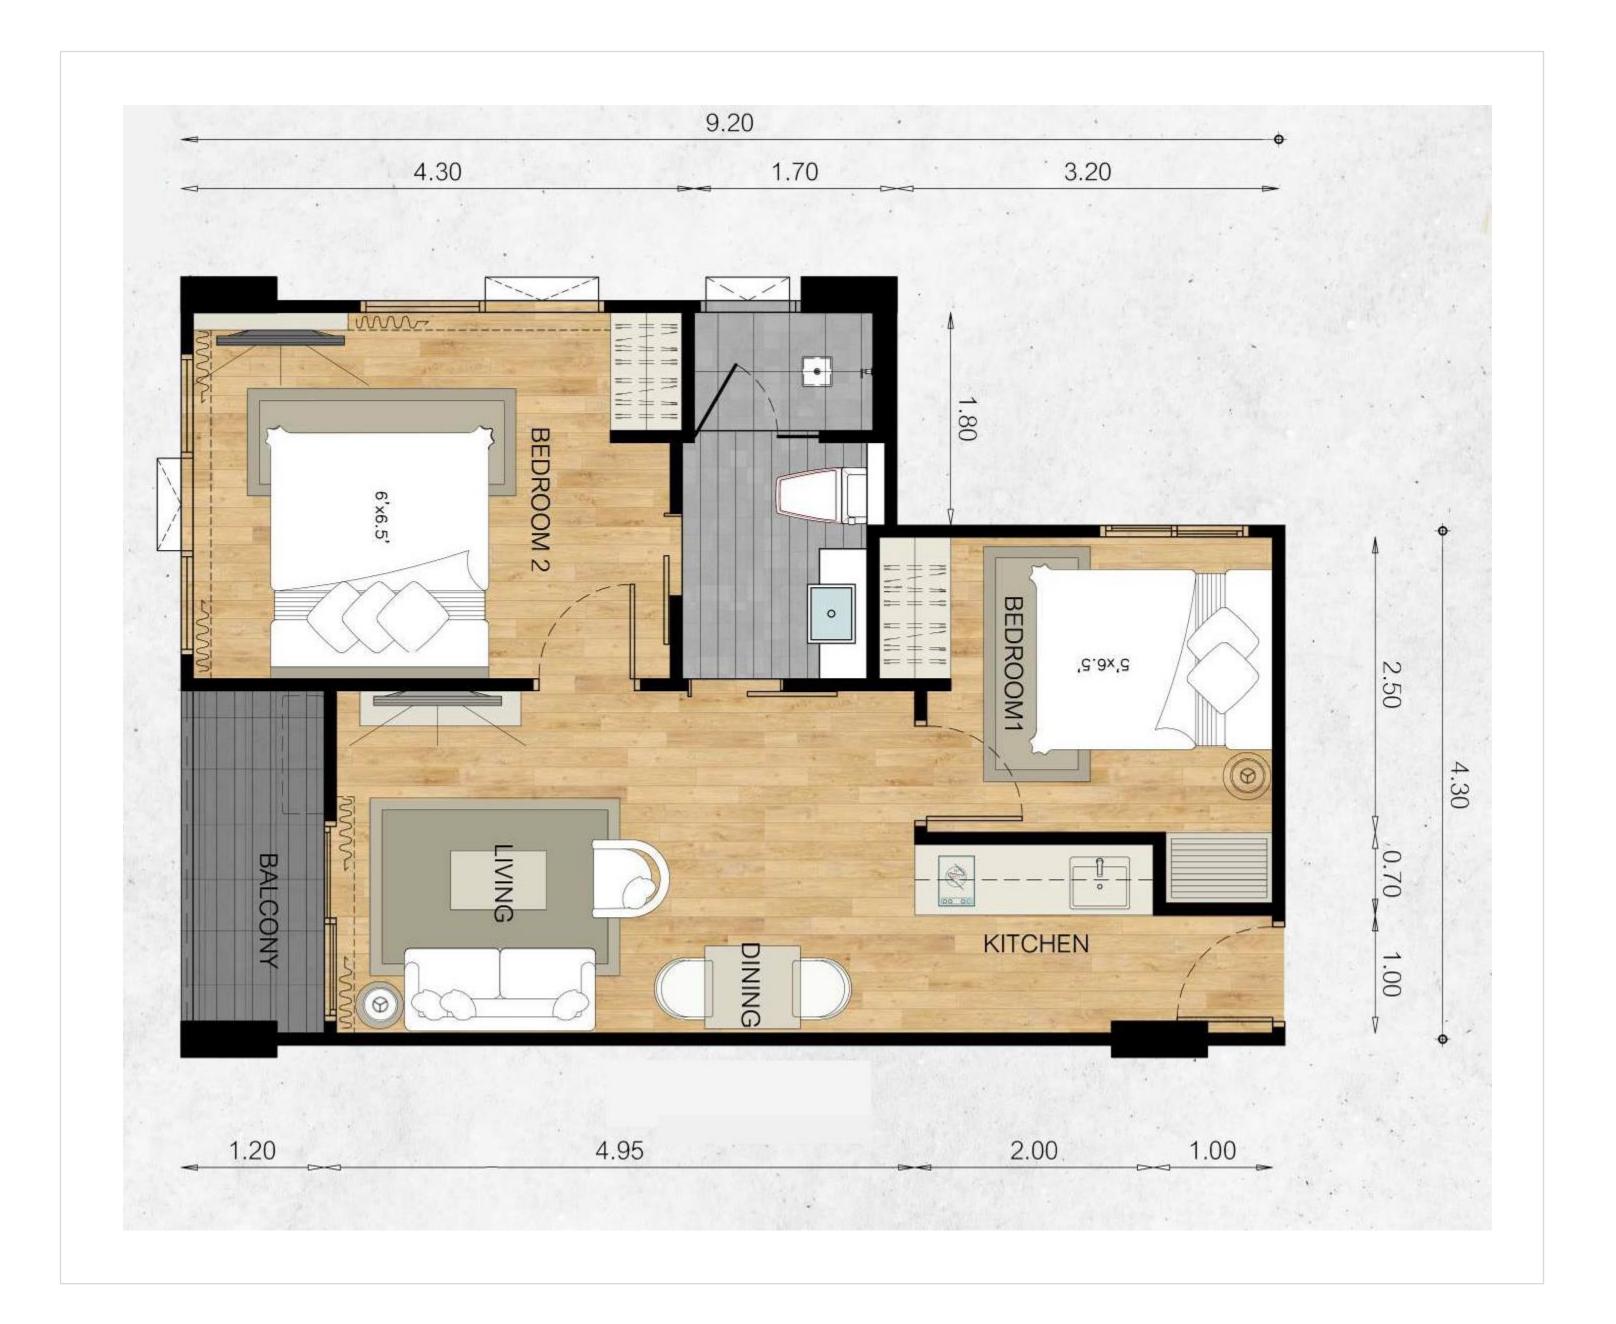

## Floor plan

Exclusive apartment project in Phuket

12

13

14

15

16

17

18

19

20

22

23

23

## Available layouts

Exclusive apartment project in Phuket