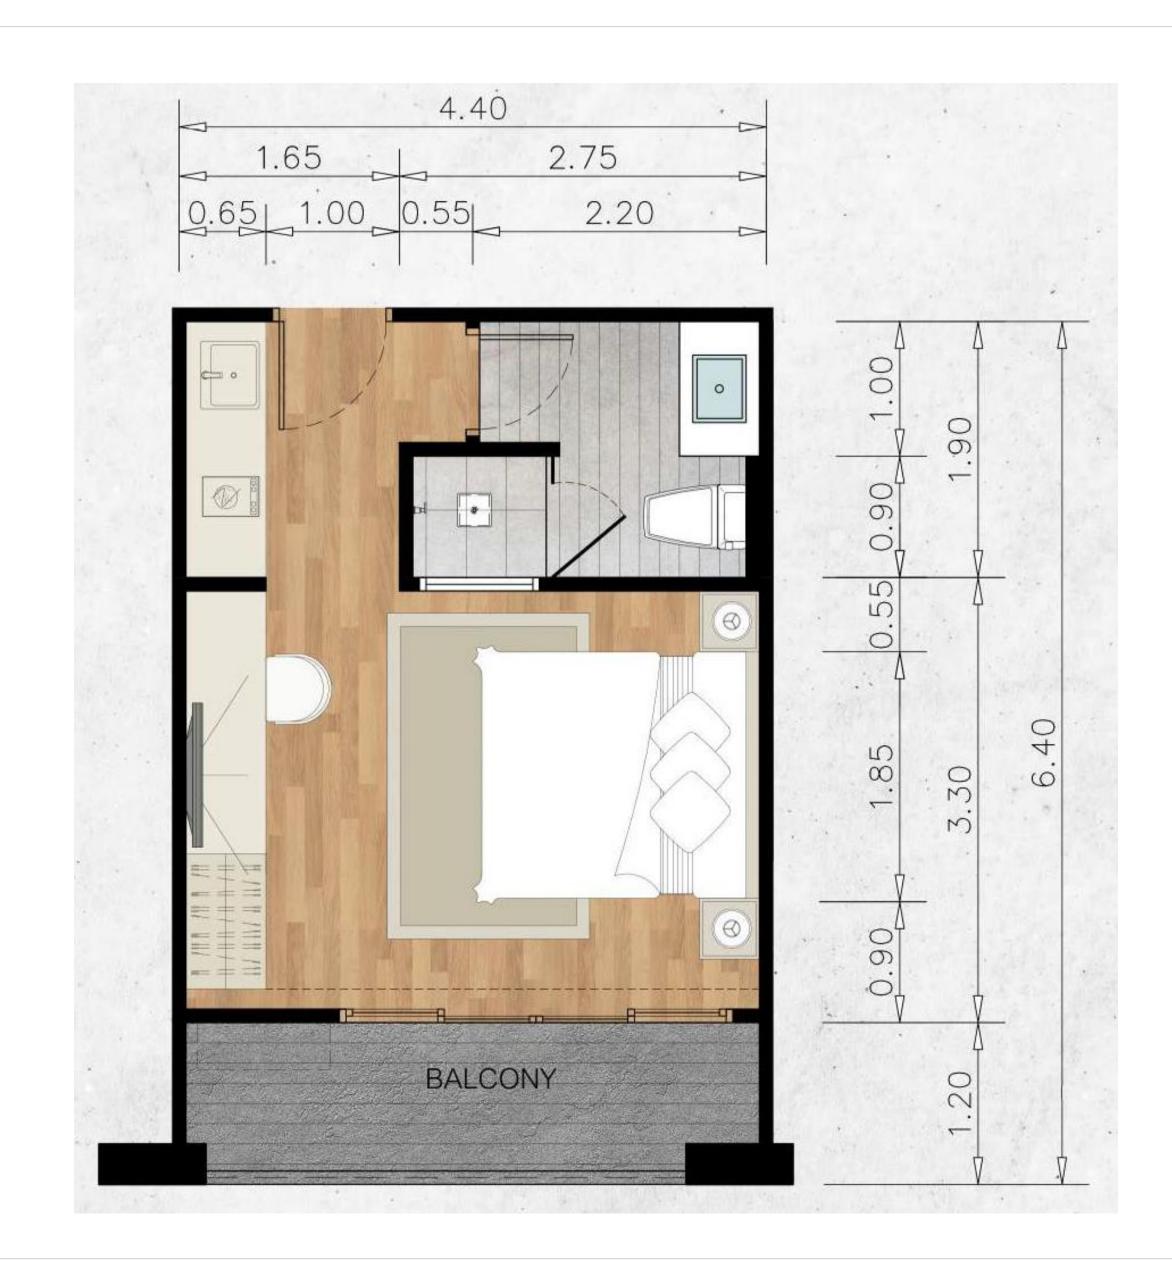

# **Apartments F**

**3.771.000** THB

Starting price

28.4 sq.m

Total area

#### Studio

**1** Bathroom

Private terrace