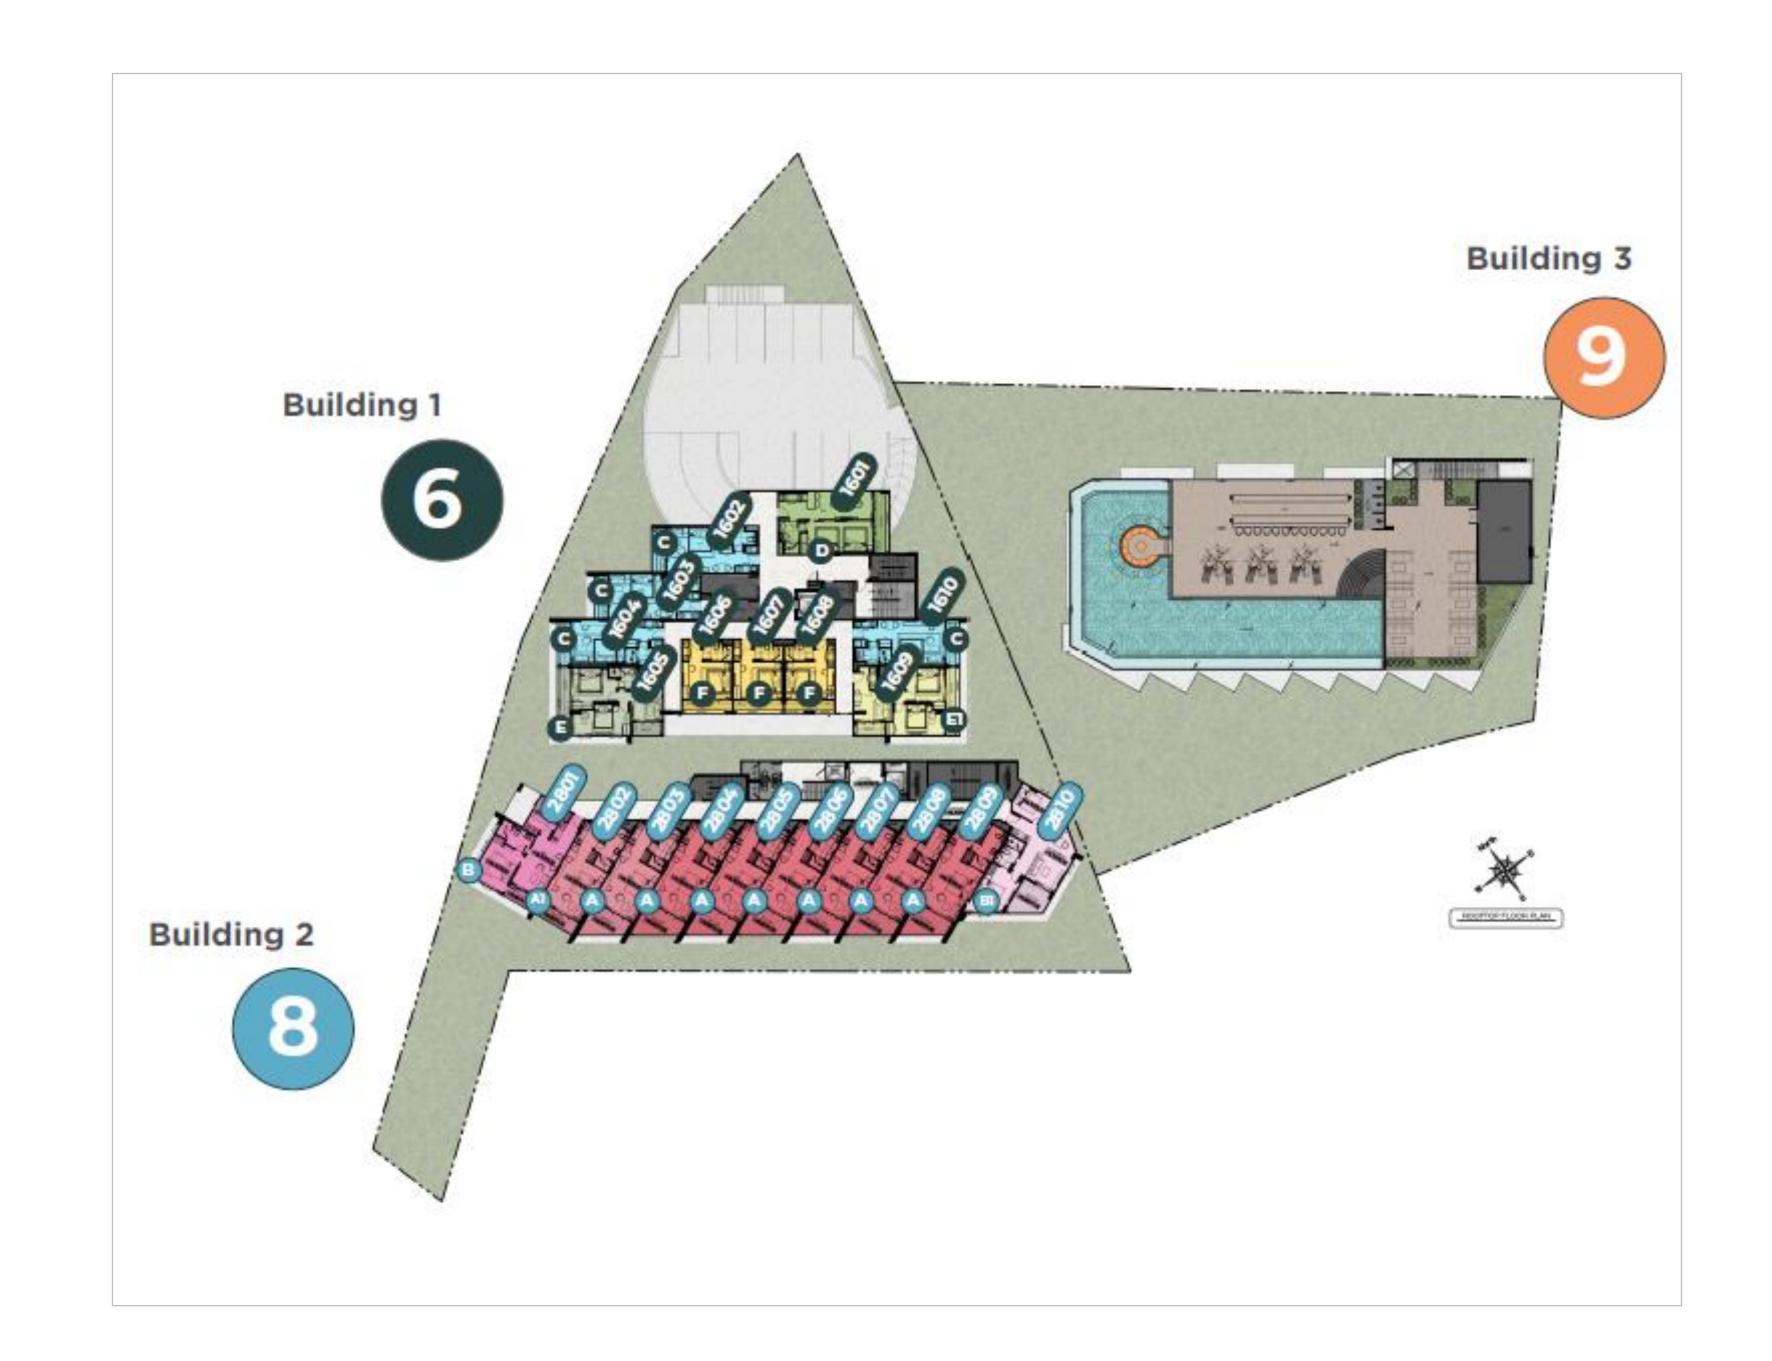

## Floor plan

Exclusive apartment project in Phuket

12

13

14

15

16

17

18

19

20

22

23

23