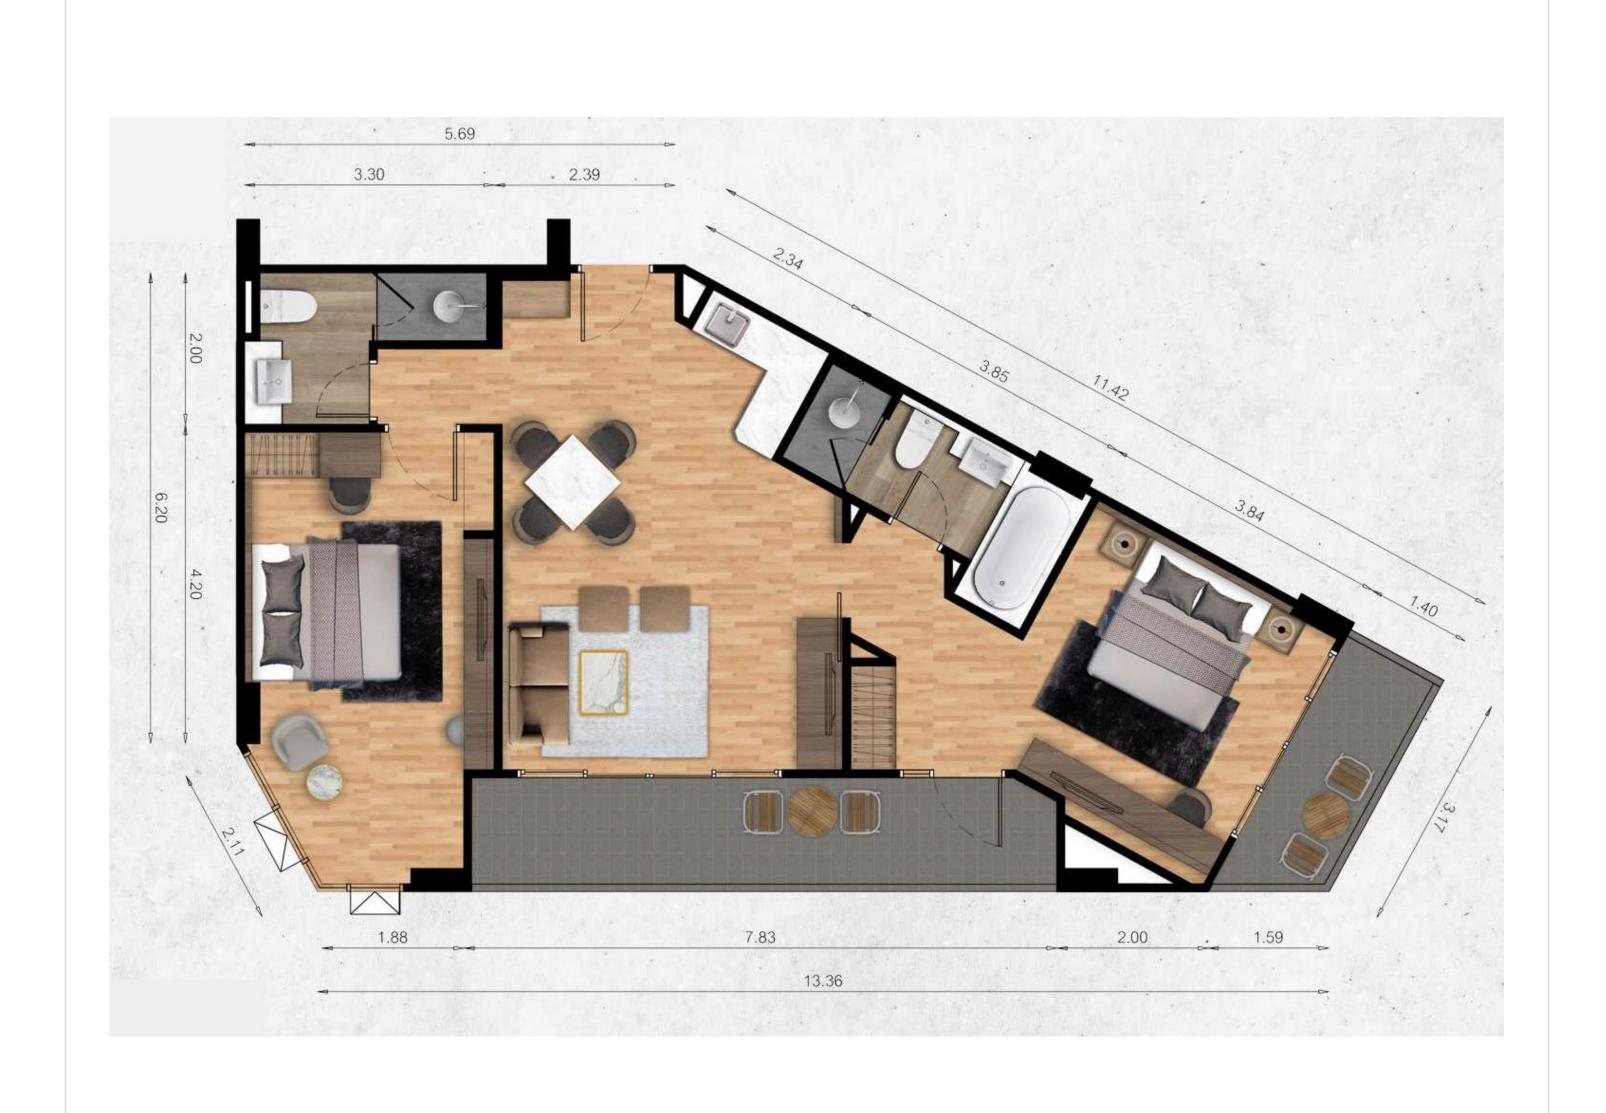

## Apartments H1

**14.440.000** THB

Starting price

115.5 sq.m

Total area

2

Bedroom

2

Bathroom

Private terrace and swimming pool