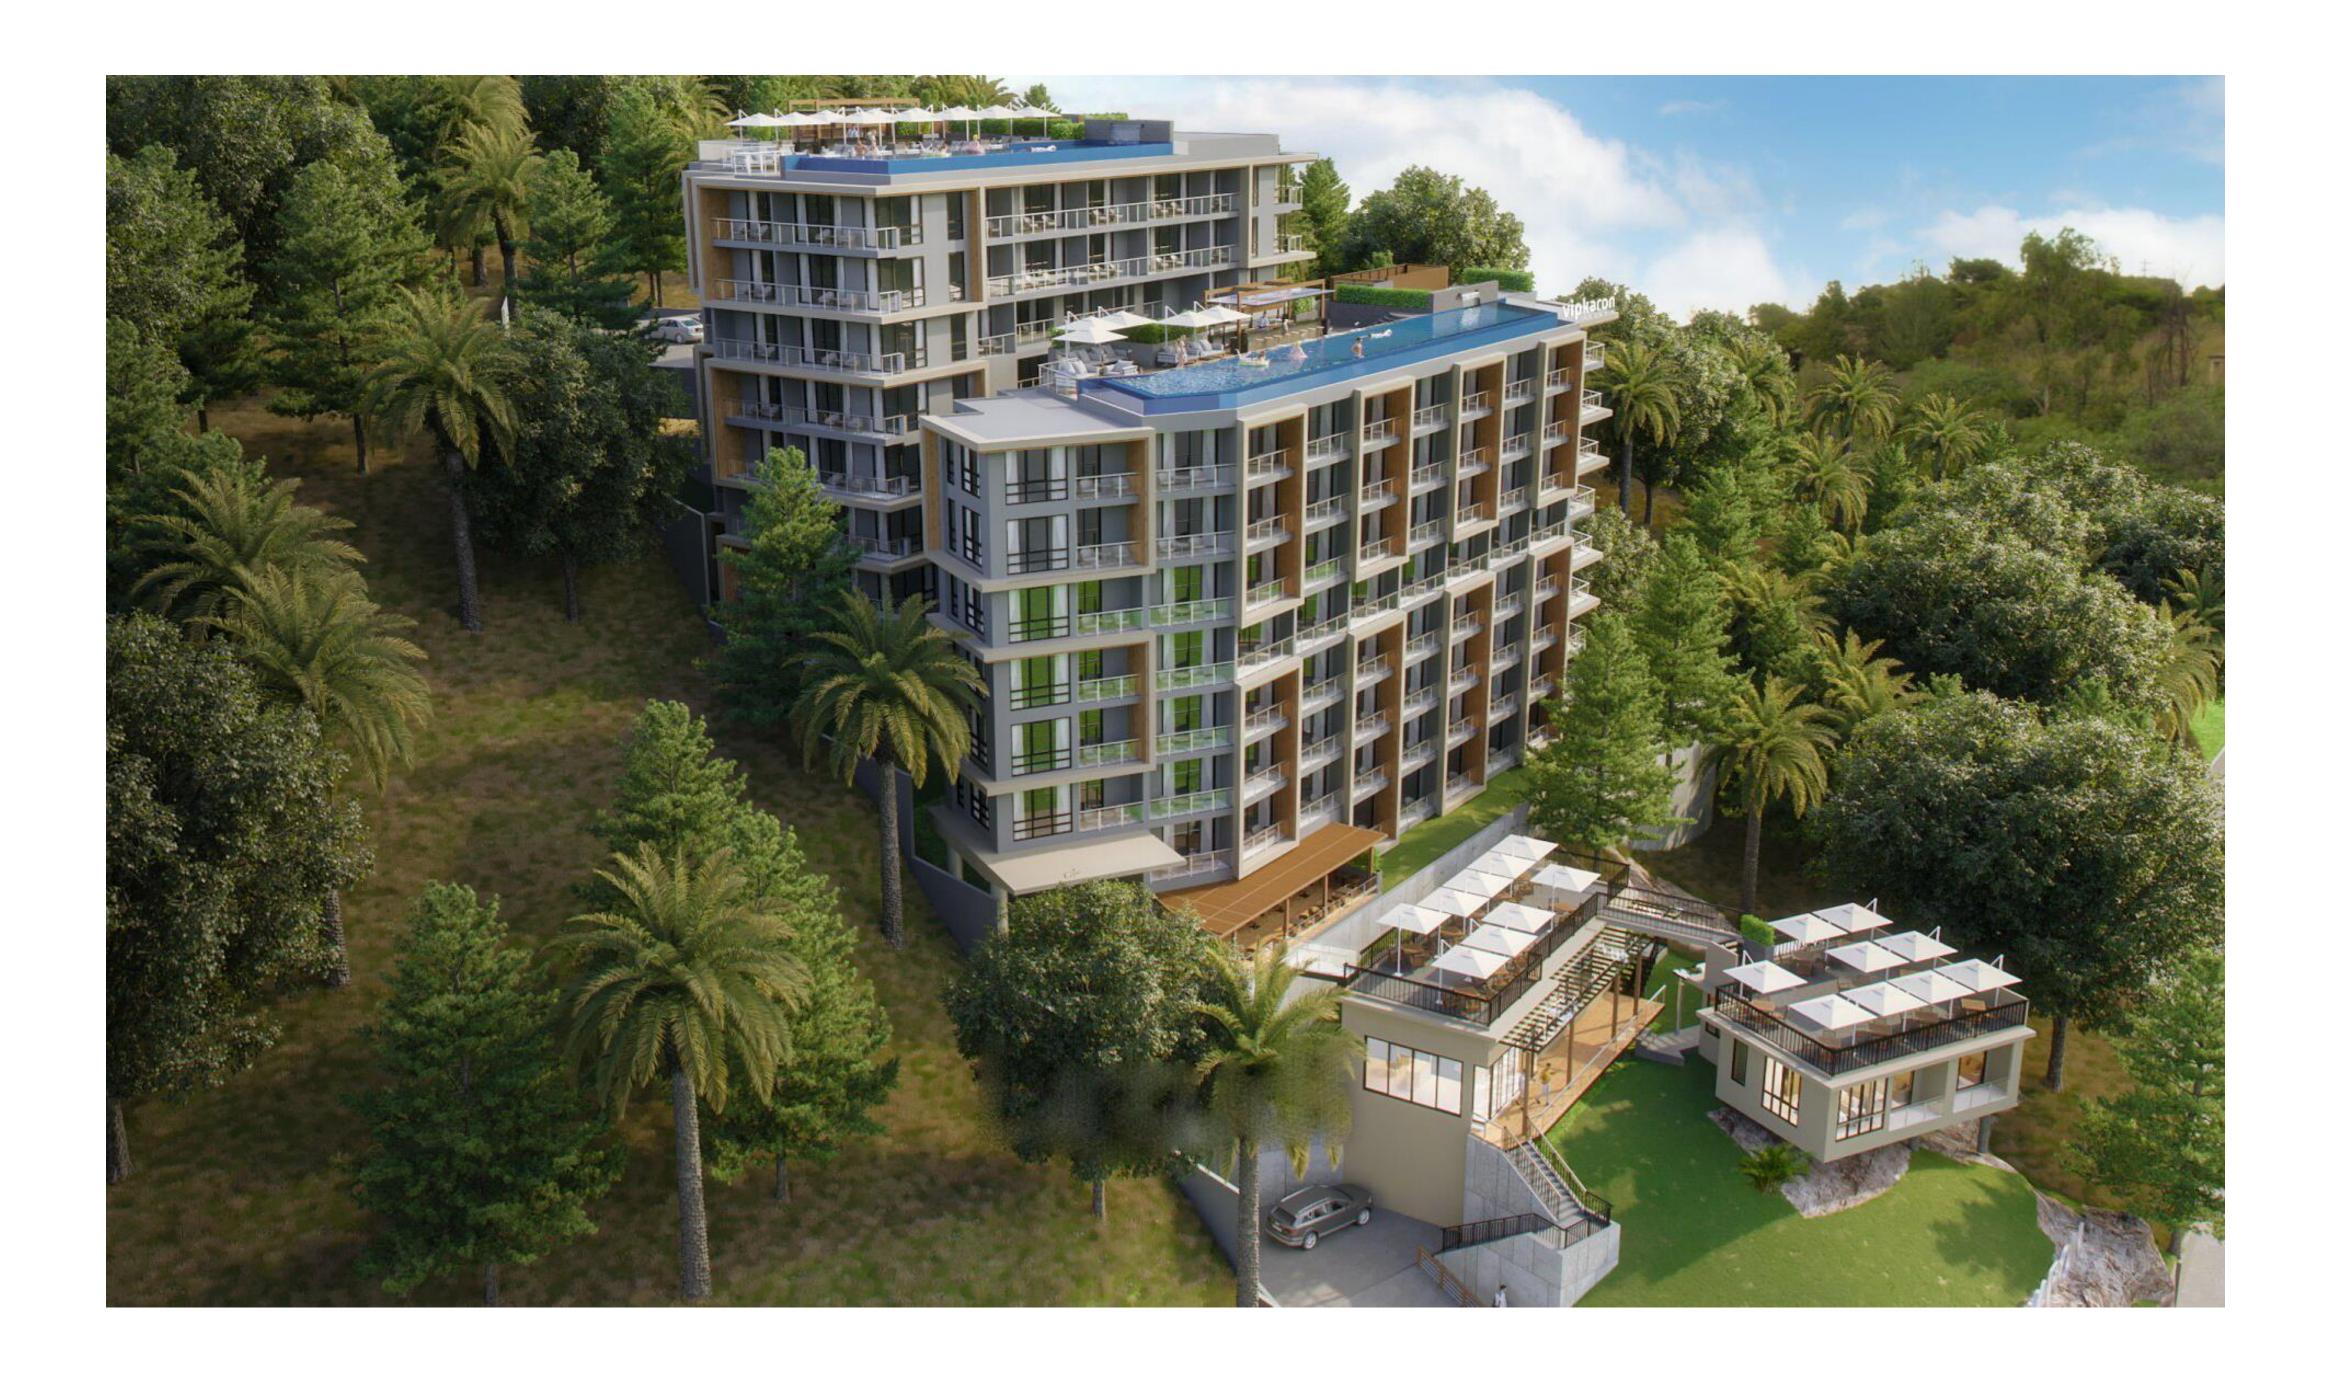

## Exclusive apartment project

3.771.000 - 21.943.500 THB

Price of residences

Area

28.4 - 122.7 sq.m (1 phase) Q1 2025 (1 phase)

Q2 2026 (2 phase)

Handover

173 apartments: 112 studios and 61 apartments with 2 bedrooms 3 swimming pools with panoramic views, 3 bars, restaurant and café, gym. The distance to Karon Beach is 650 m, to Kata Beach – 1.5 km. Fixed ROI 7% for 5 years (with 100% payment). Accrues 30 days after full payment. Valid for all units in phase 1 (1 and 2 buildings), except penthouses. Own use: 15 days in high season or 30 days in low season.