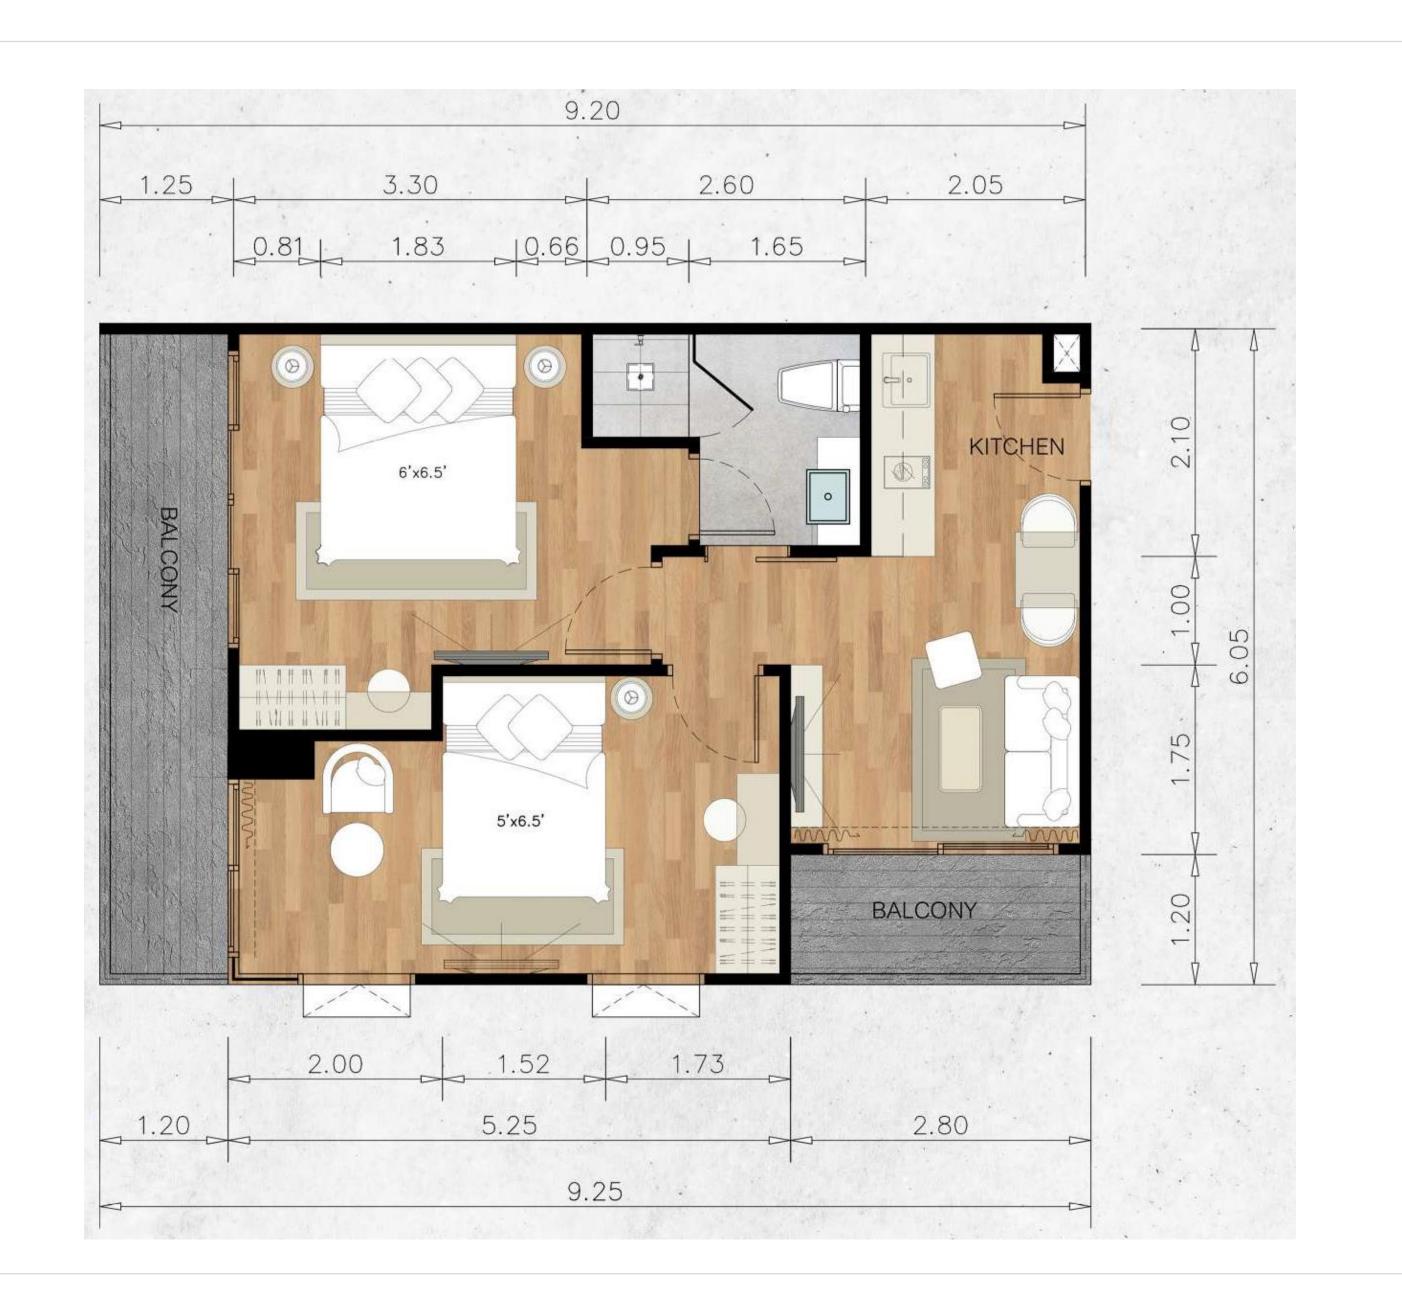

# **Apartments**J

7.720.000 THB

Starting price

**61.77** sq.m

Total area

2

Bedroom

2

Bathroom

Private terrace