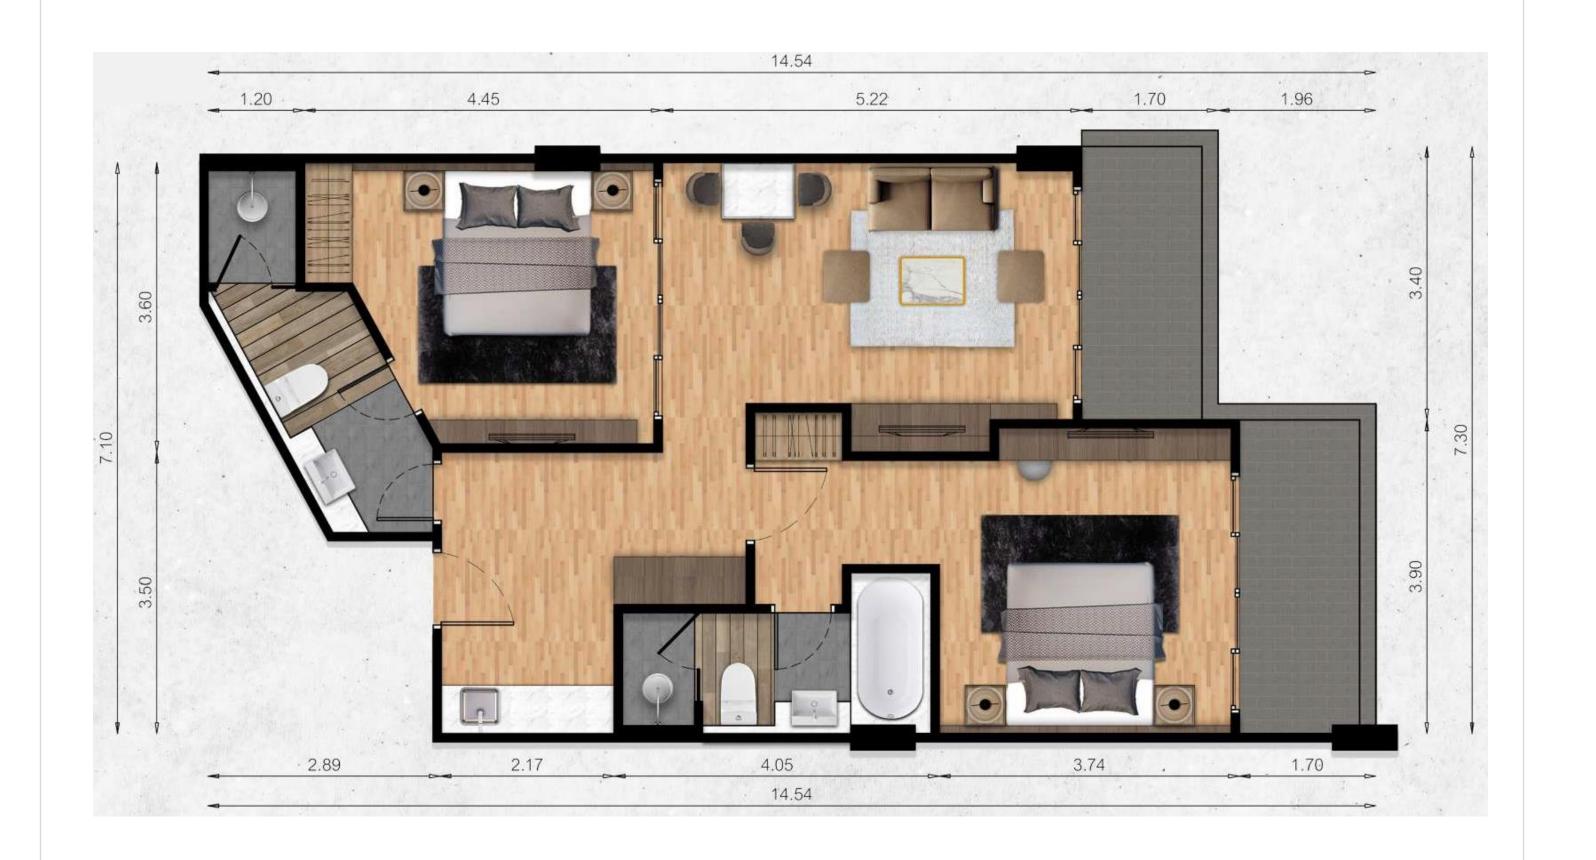

## **Apartments K**

10.510.000 тнв

Starting price

87.58 sq.m

Total area

2

Bedroom

2

Bathroom

Private terrace

## **Apartments H**

11.680.000 тнв

Starting price

97.33 sq.m

Total area

2

Bedroom

2

## Apartments H1

**14.440.000** THB

Starting price

115.5 sq.m

Total area

2

Bedroom

2

Bathroom

Private terrace and swimming pool