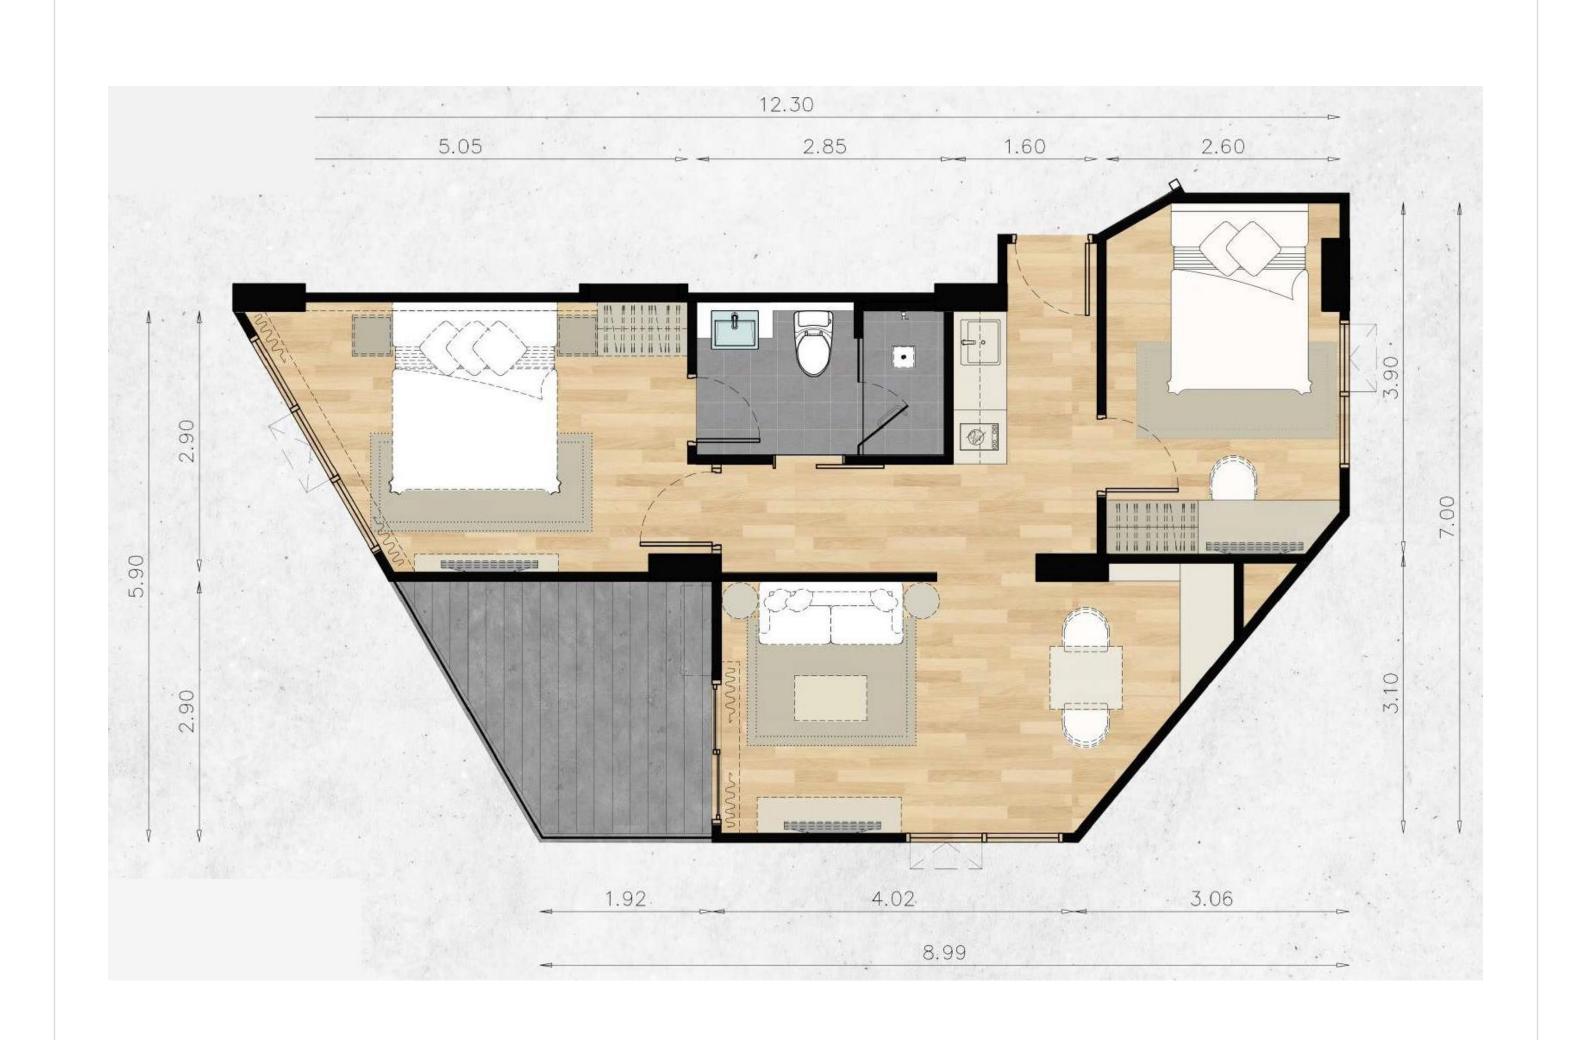

# **Apartments E**

SOLD OUT

**6.457.500** THB

Starting price

**55.2** sq.m

Total area

2

Bedroom

1

Bathroom

Private terrace

#### Apartments E1

**7.420.000** THB

Starting price

**55.2** sq.m

Total area

2

Bedroom

1

Bathroom

Private terrace