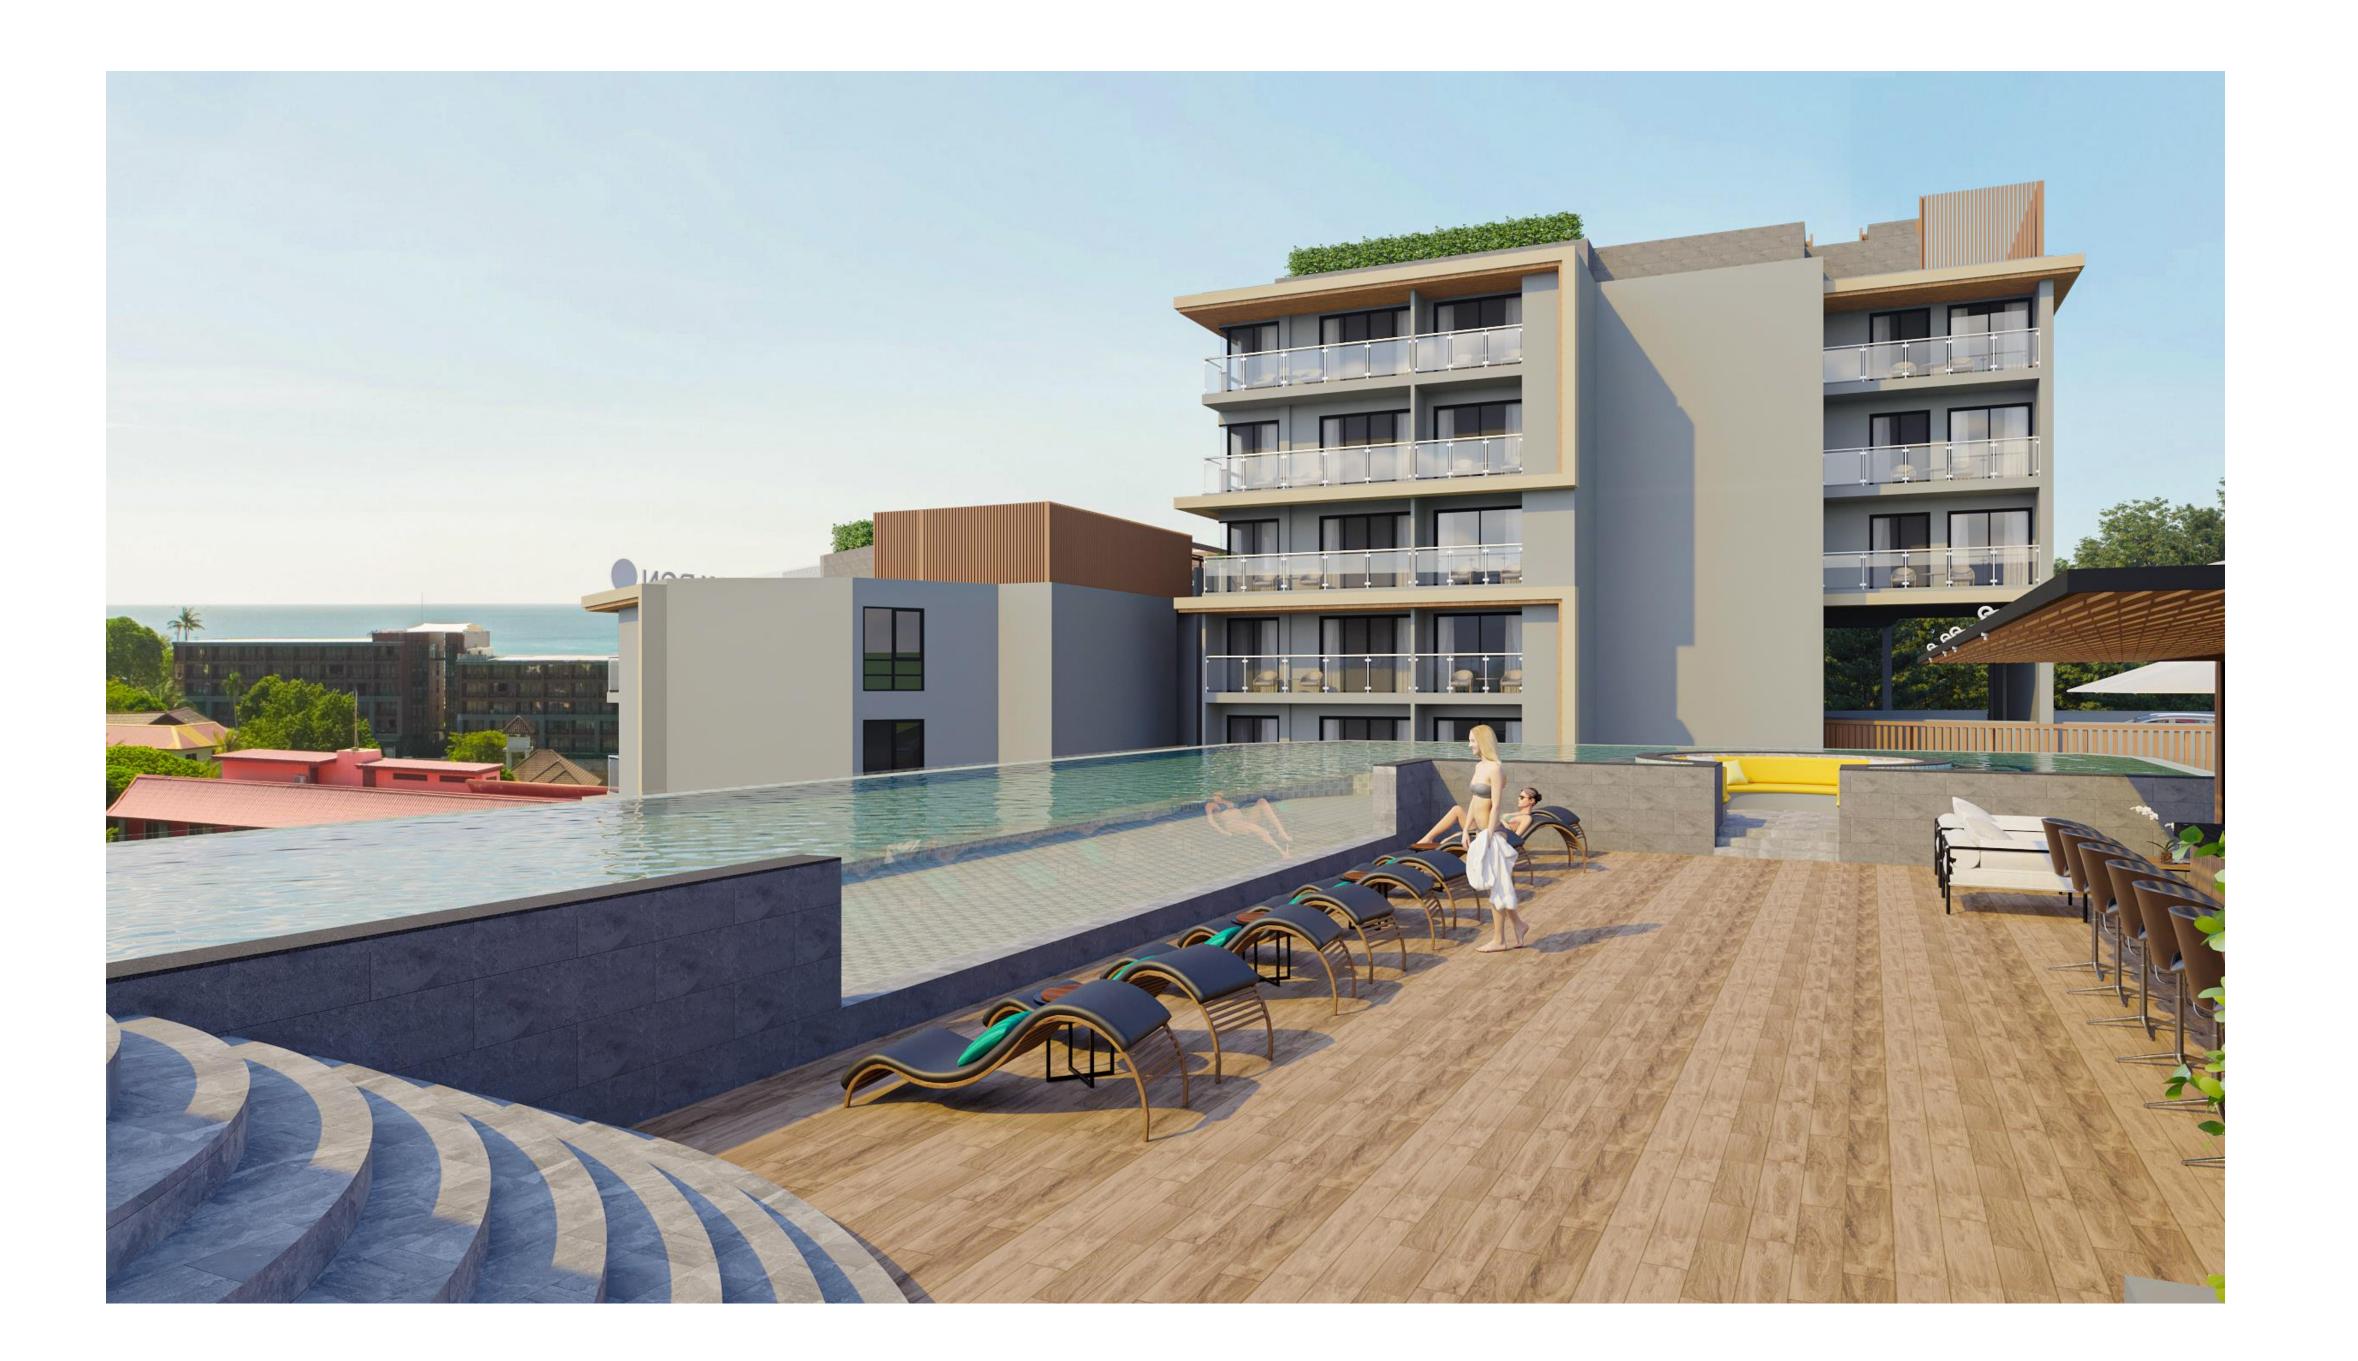

## Exclusive apartment project

3.771.000 - 21.943.500 THB

Price of residences

Area

28.4 - 122.7 sq.m (1 phase) Q1 2025 (1 phase)

Q2 2026 (2 phase)

Handover

173 apartments: 112 studios and 61 apartments with 2 bedrooms 3 swimming pools with panoramic views, 3 bars, restaurant and café, gym. The distance to Karon Beach is 650 m, to Kata Beach – 1.5 km. Fixed ROI 7% for 5 years (with 100% payment). Accrues 30 days after full payment. Valid for all units in phase 1 (1 and 2 buildings), except penthouses. Own use: 15 days in high season or 30 days in low season.

Rental Pool program for those who want to combine an investment with their own accommodation: 40% of the income to the investor, 60% - to the management company (all expenses are on the share of MC). Projected income: 5-10%. The income is after the handover. **Installment for the construction period** with a 35% down payment (time limited). Deposit of 100,000 THB.