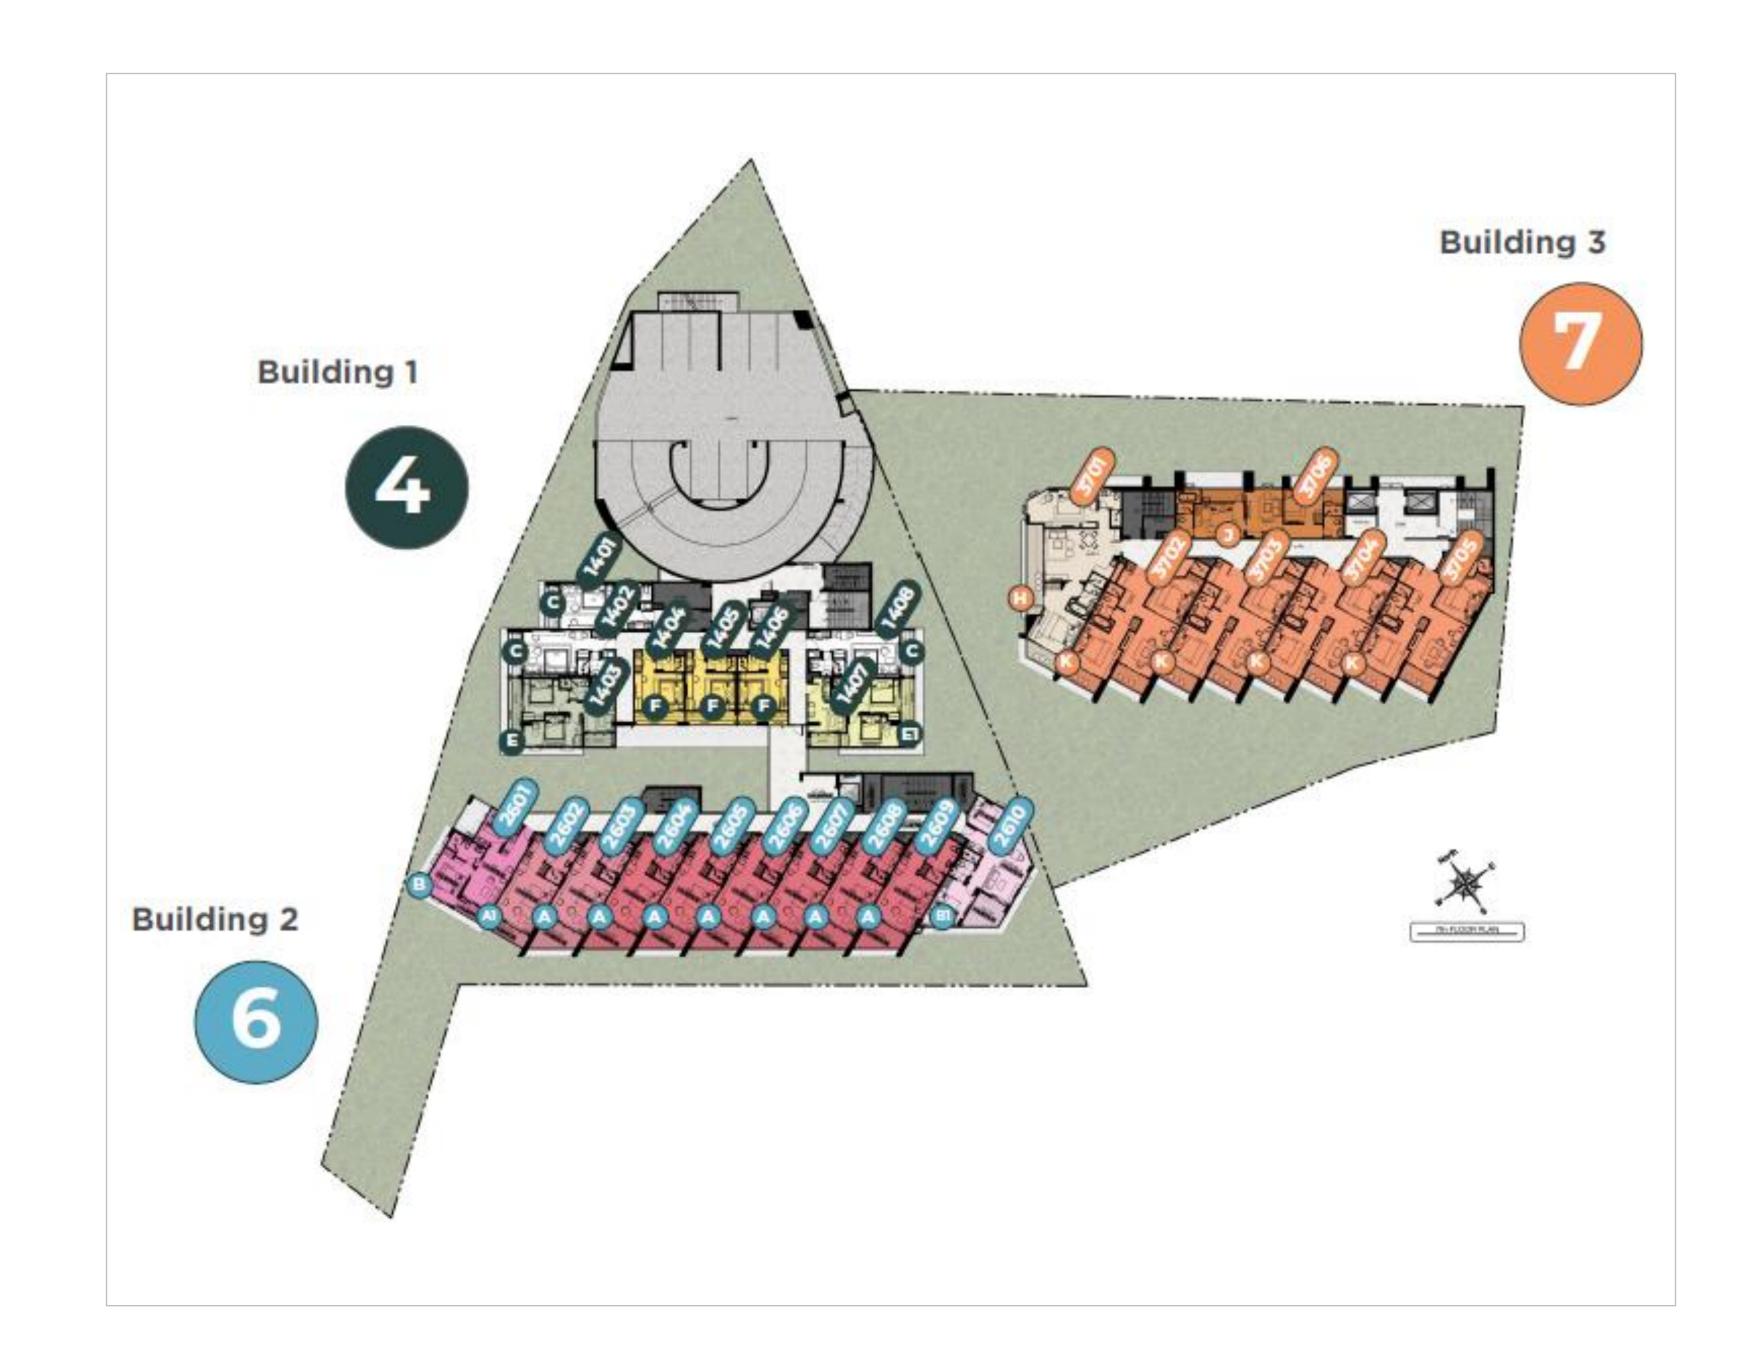

## Floor plan

Exclusive apartment project in Phuket

12

13

14

15

16

17

18

19

20

22

23

23