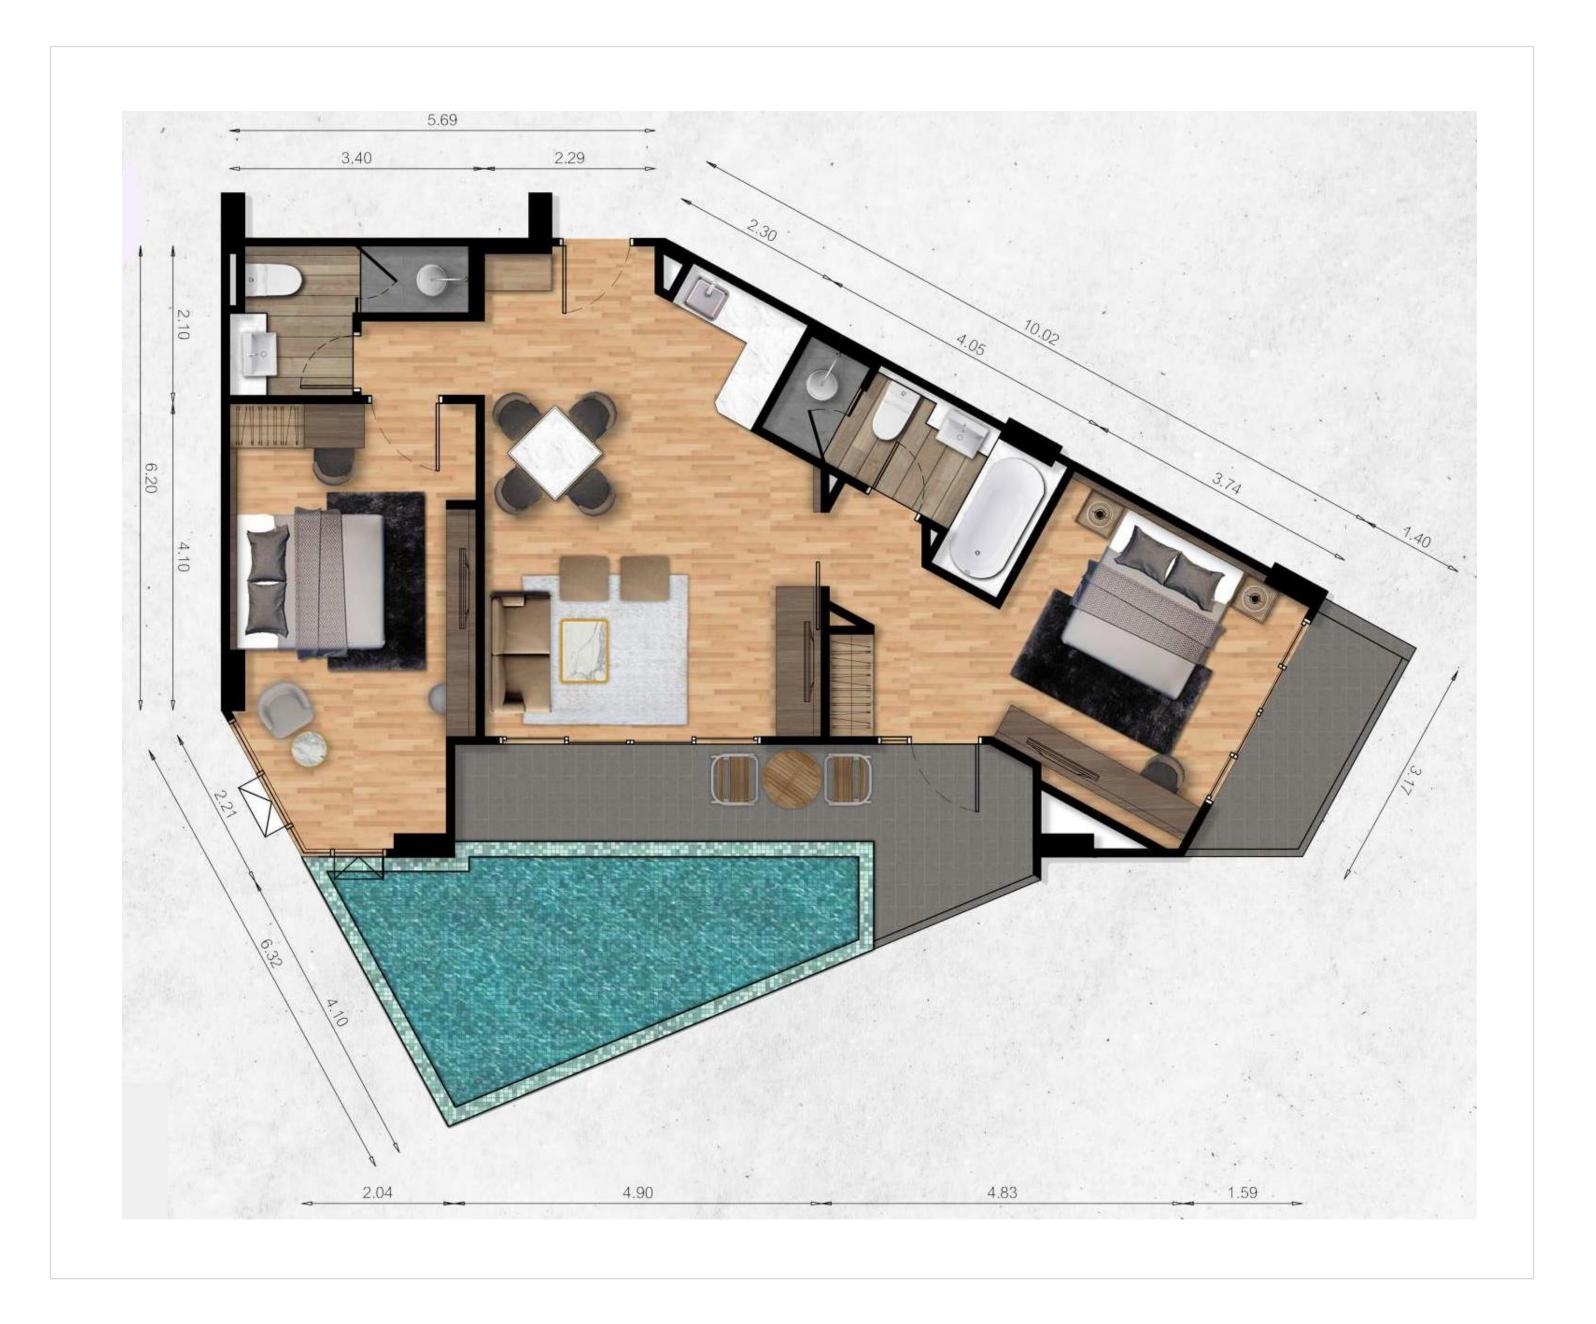

## Penthouse G1

21.934.500 тнв

Starting price

**122.65** sq.m

Total area

2

Bedroom

2

Bathroom

Private terrace