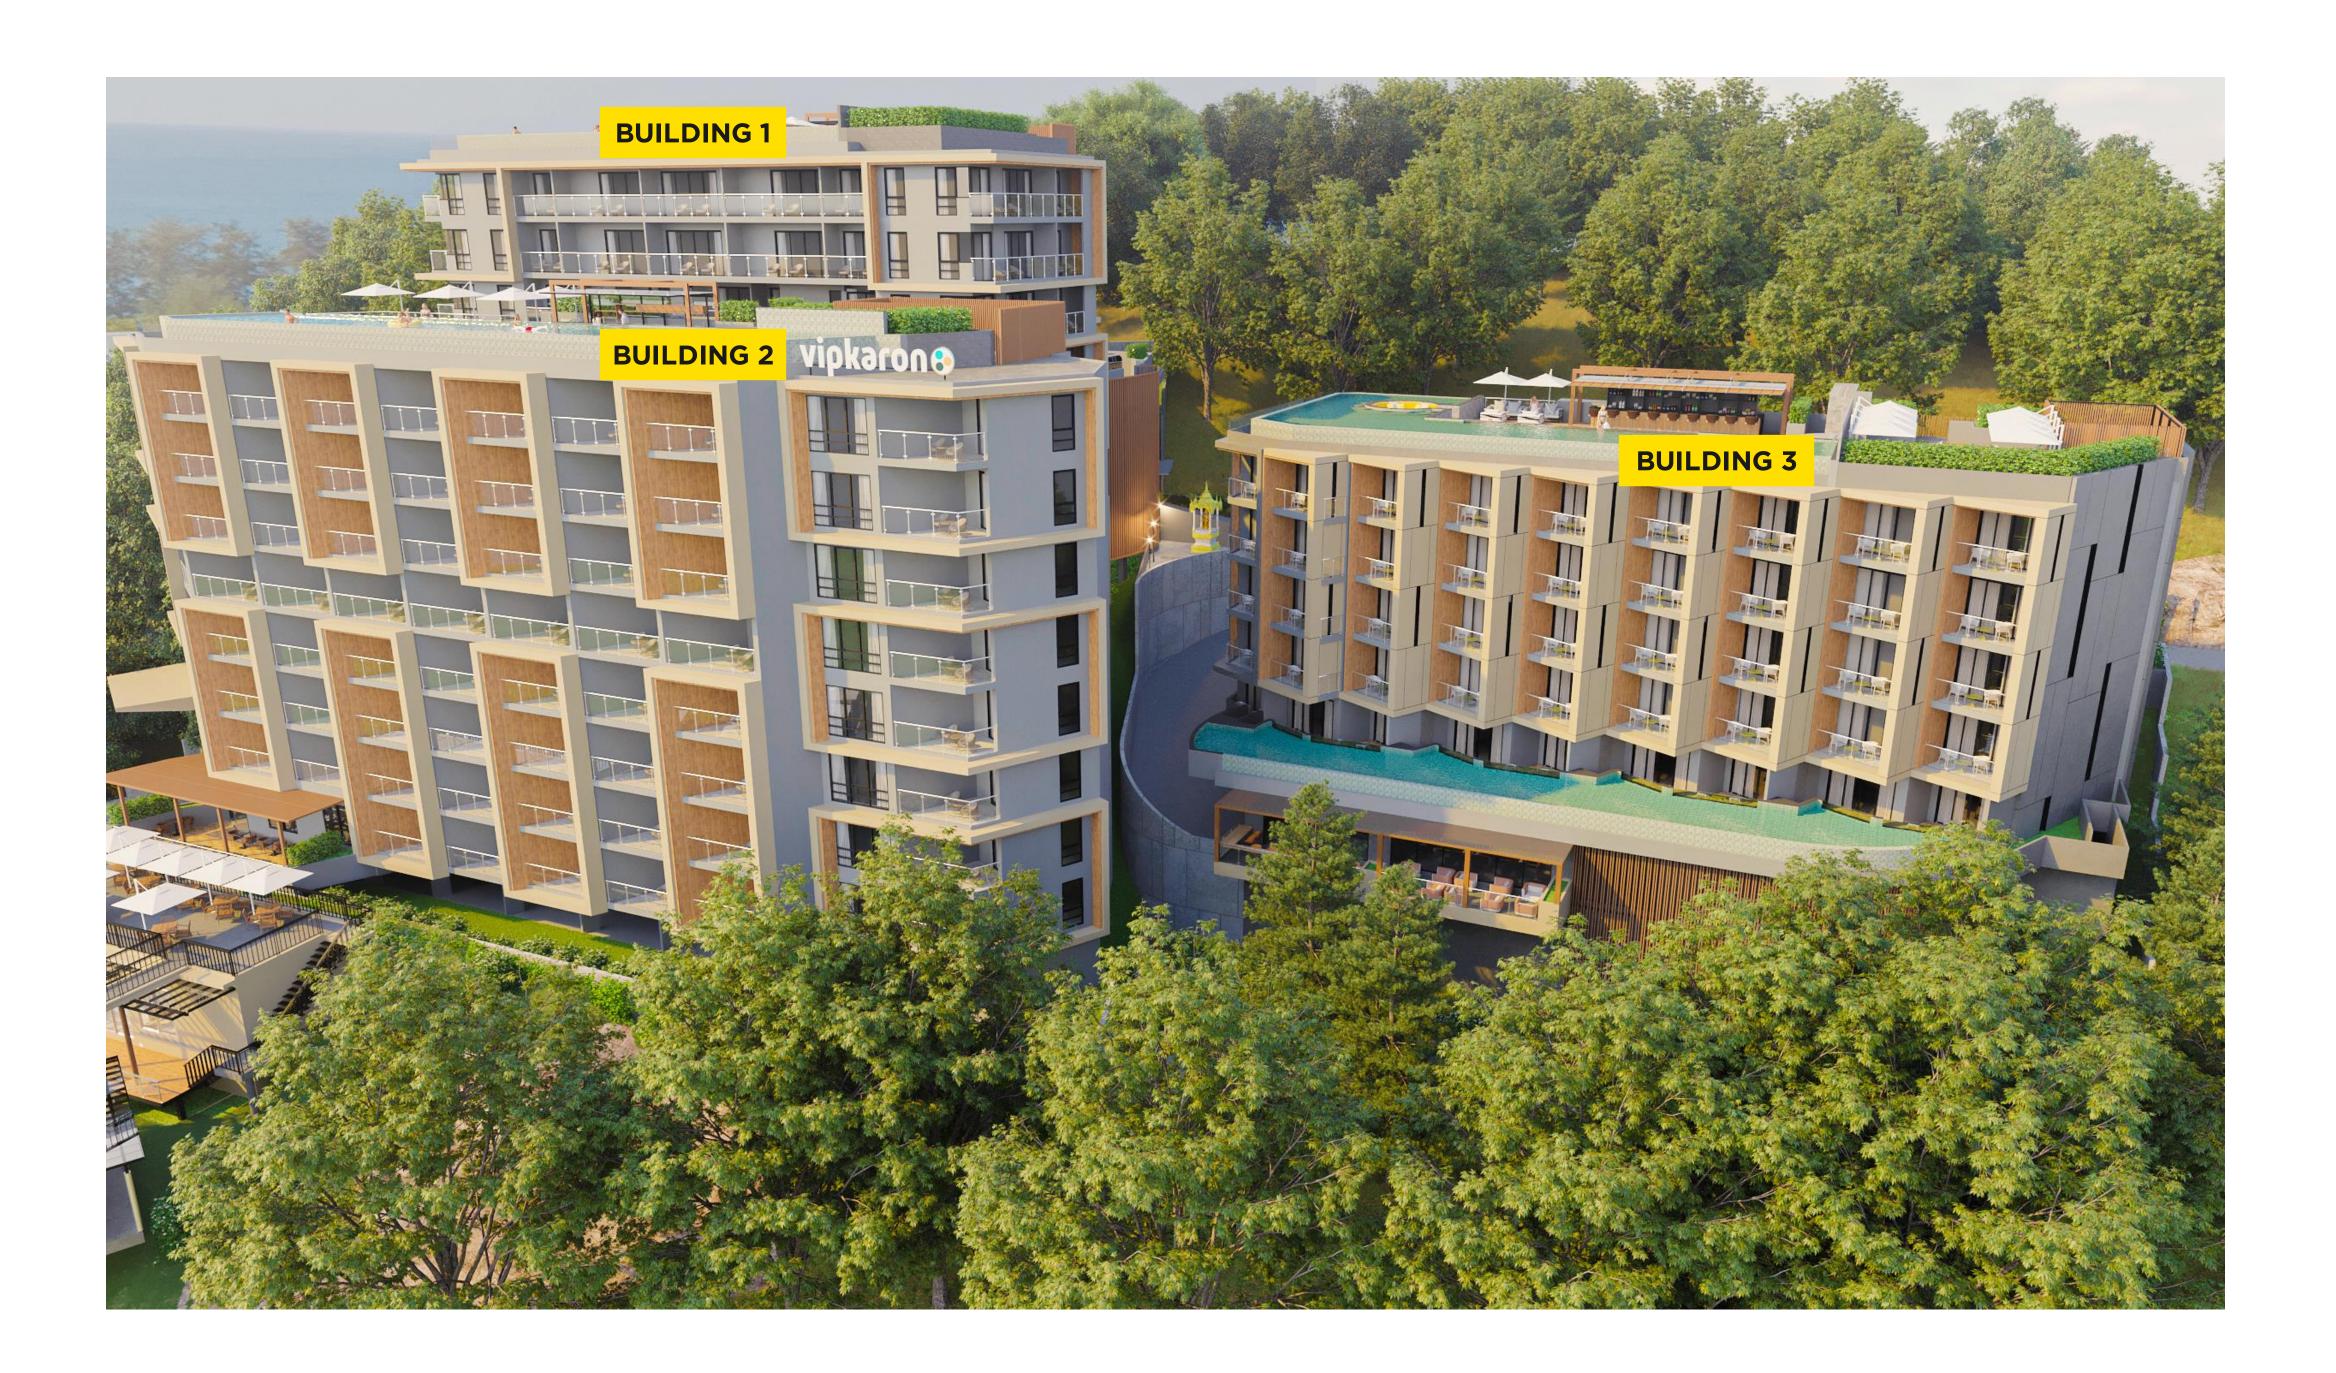

## Exclusive apartment project

3.771.000 - 21.943.500 THB

Price of residences

Area

28.4 - 122.7 sq.m (1 phase) Q1 2025 (1 phase)

Q2 2026 (2 phase)

Handover

173 apartments: 112 studios and 61 apartments with 2 bedrooms 3 swimming pools with panoramic views, 3 bars, restaurant and café, gym. The distance to Karon Beach is 650 m, to Kata Beach – 1.5 km. Fixed ROI 7% for 5 years (with 100% payment). Accrues 30 days after full payment. Valid for all units in phase 1 (1 and 2 buildings), except penthouses. Own use: 15 days in high season or 30 days in low season.