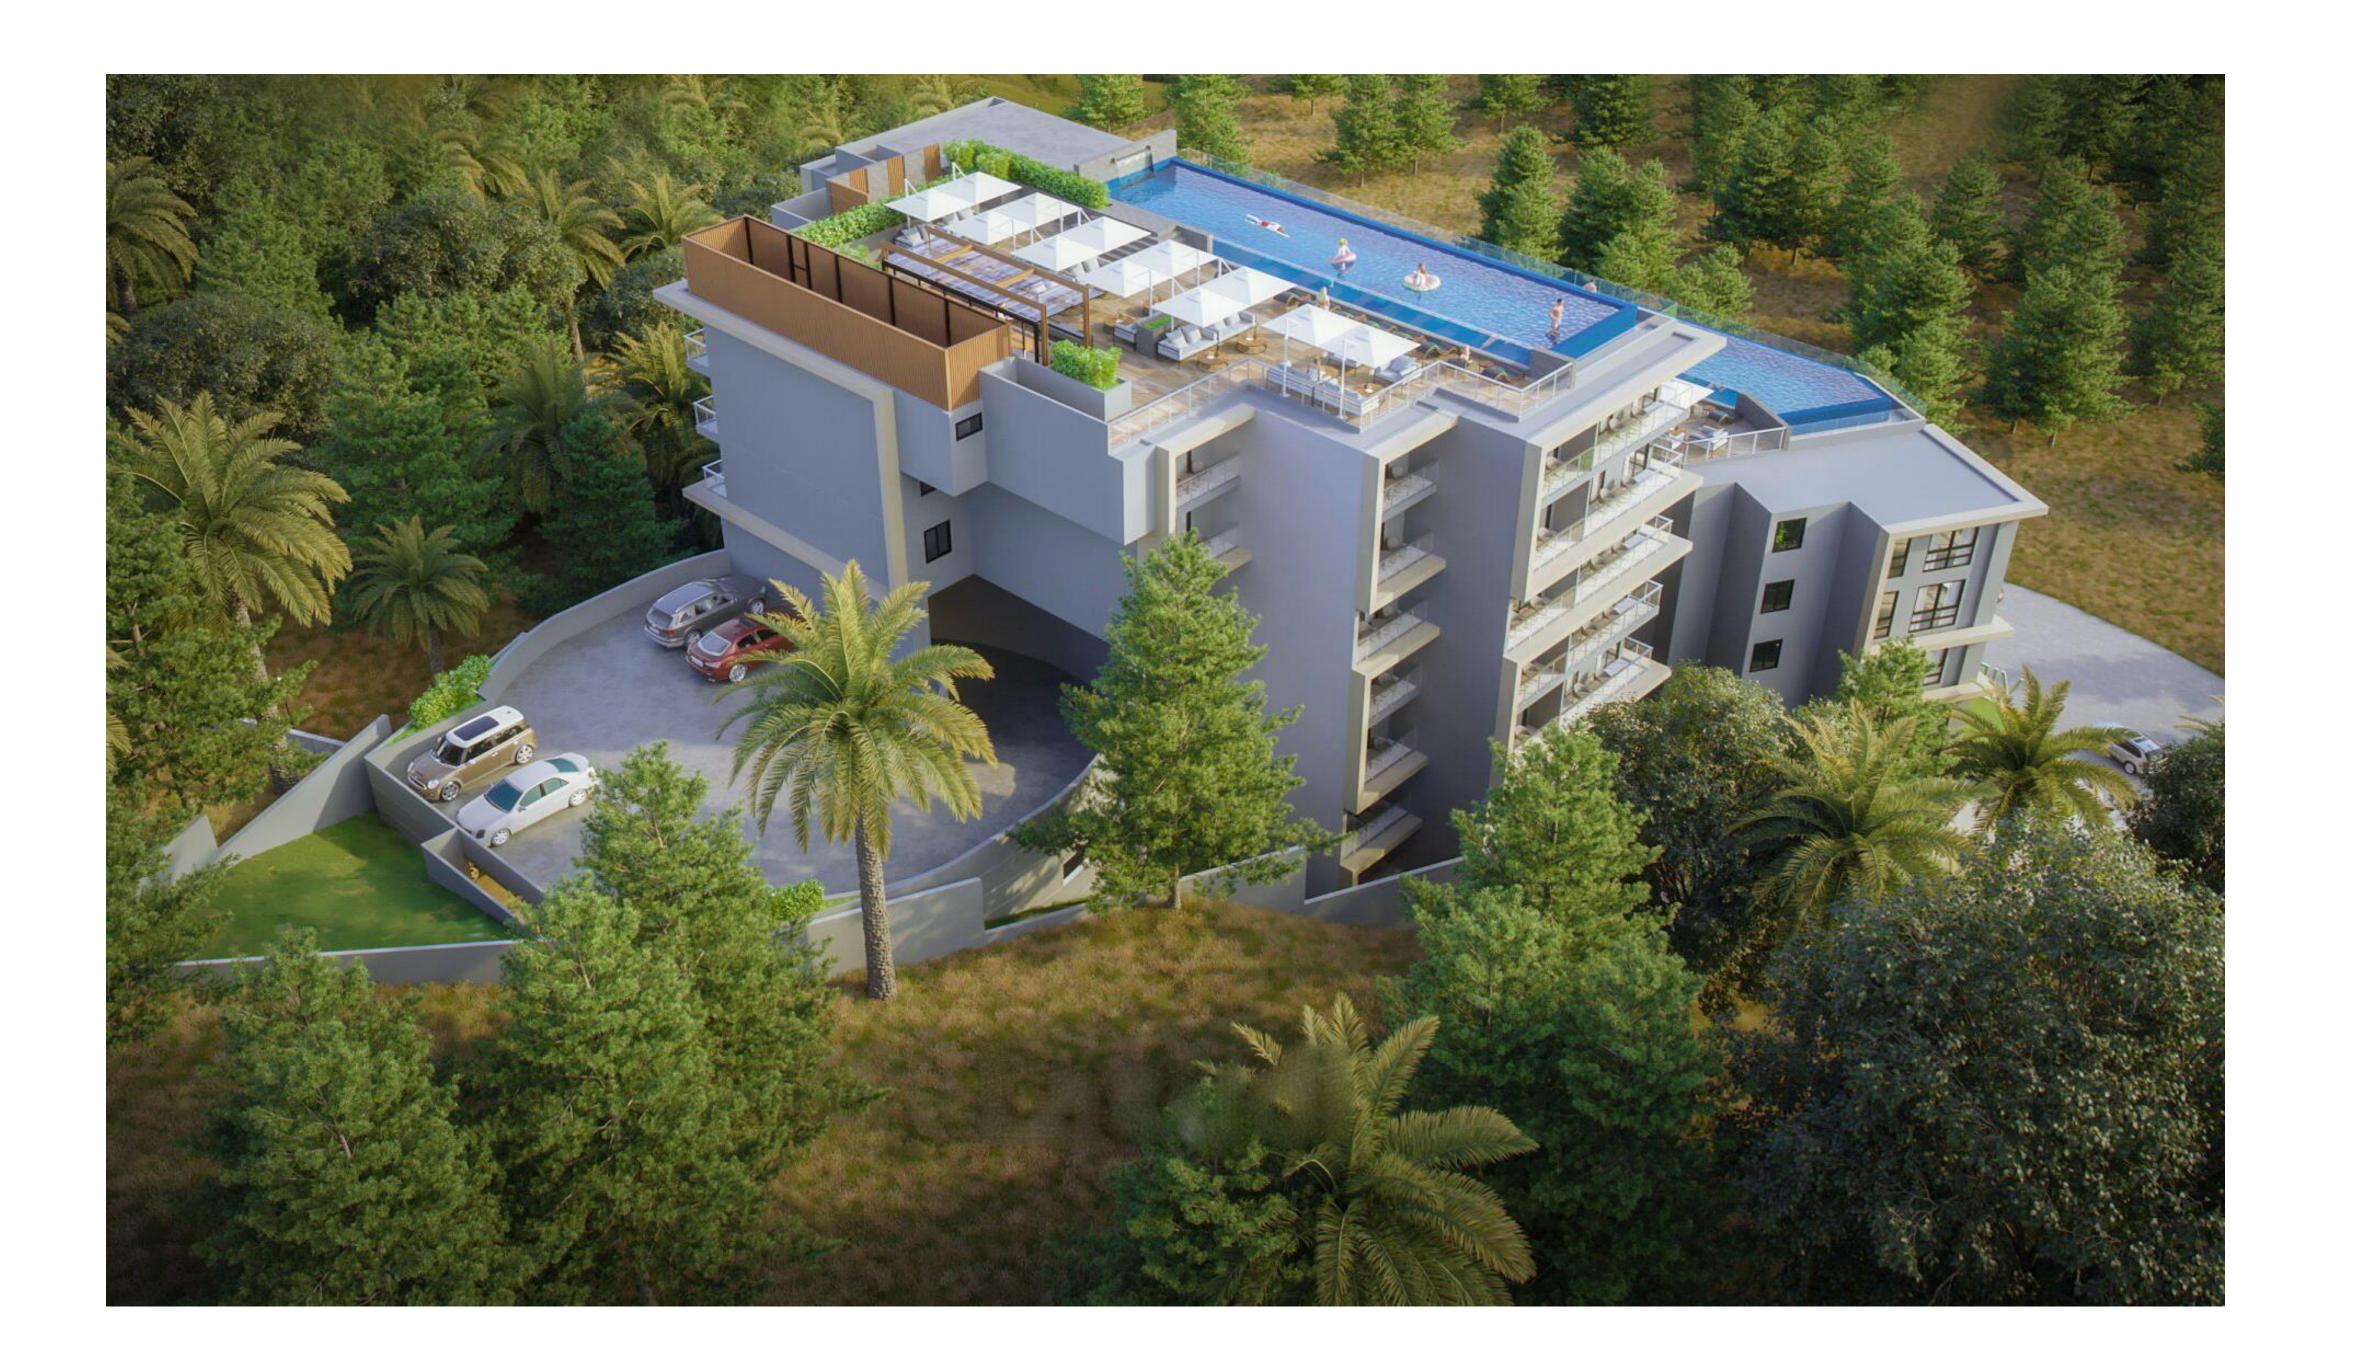

## Exclusive apartment project

3.771.000 - 21.943.500 THB

Price of residences

Area

28.4 - 122.7 sq.m (1 phase) Q1 2025 (1 phase)

Q2 2026 (2 phase)

Handover

173 apartments: 112 studios and 61 apartments with 2 bedrooms 3 swimming pools with panoramic views, 3 bars, restaurant and café, gym. The distance to Karon Beach is 650 m, to Kata Beach – 1.5 km. Fixed ROI 7% for 5 years (with 100% payment). Accrues 30 days after full payment. Valid for all units in phase 1 (1 and 2 buildings), except penthouses. Own use: 15 days in high season or 30 days in low season.