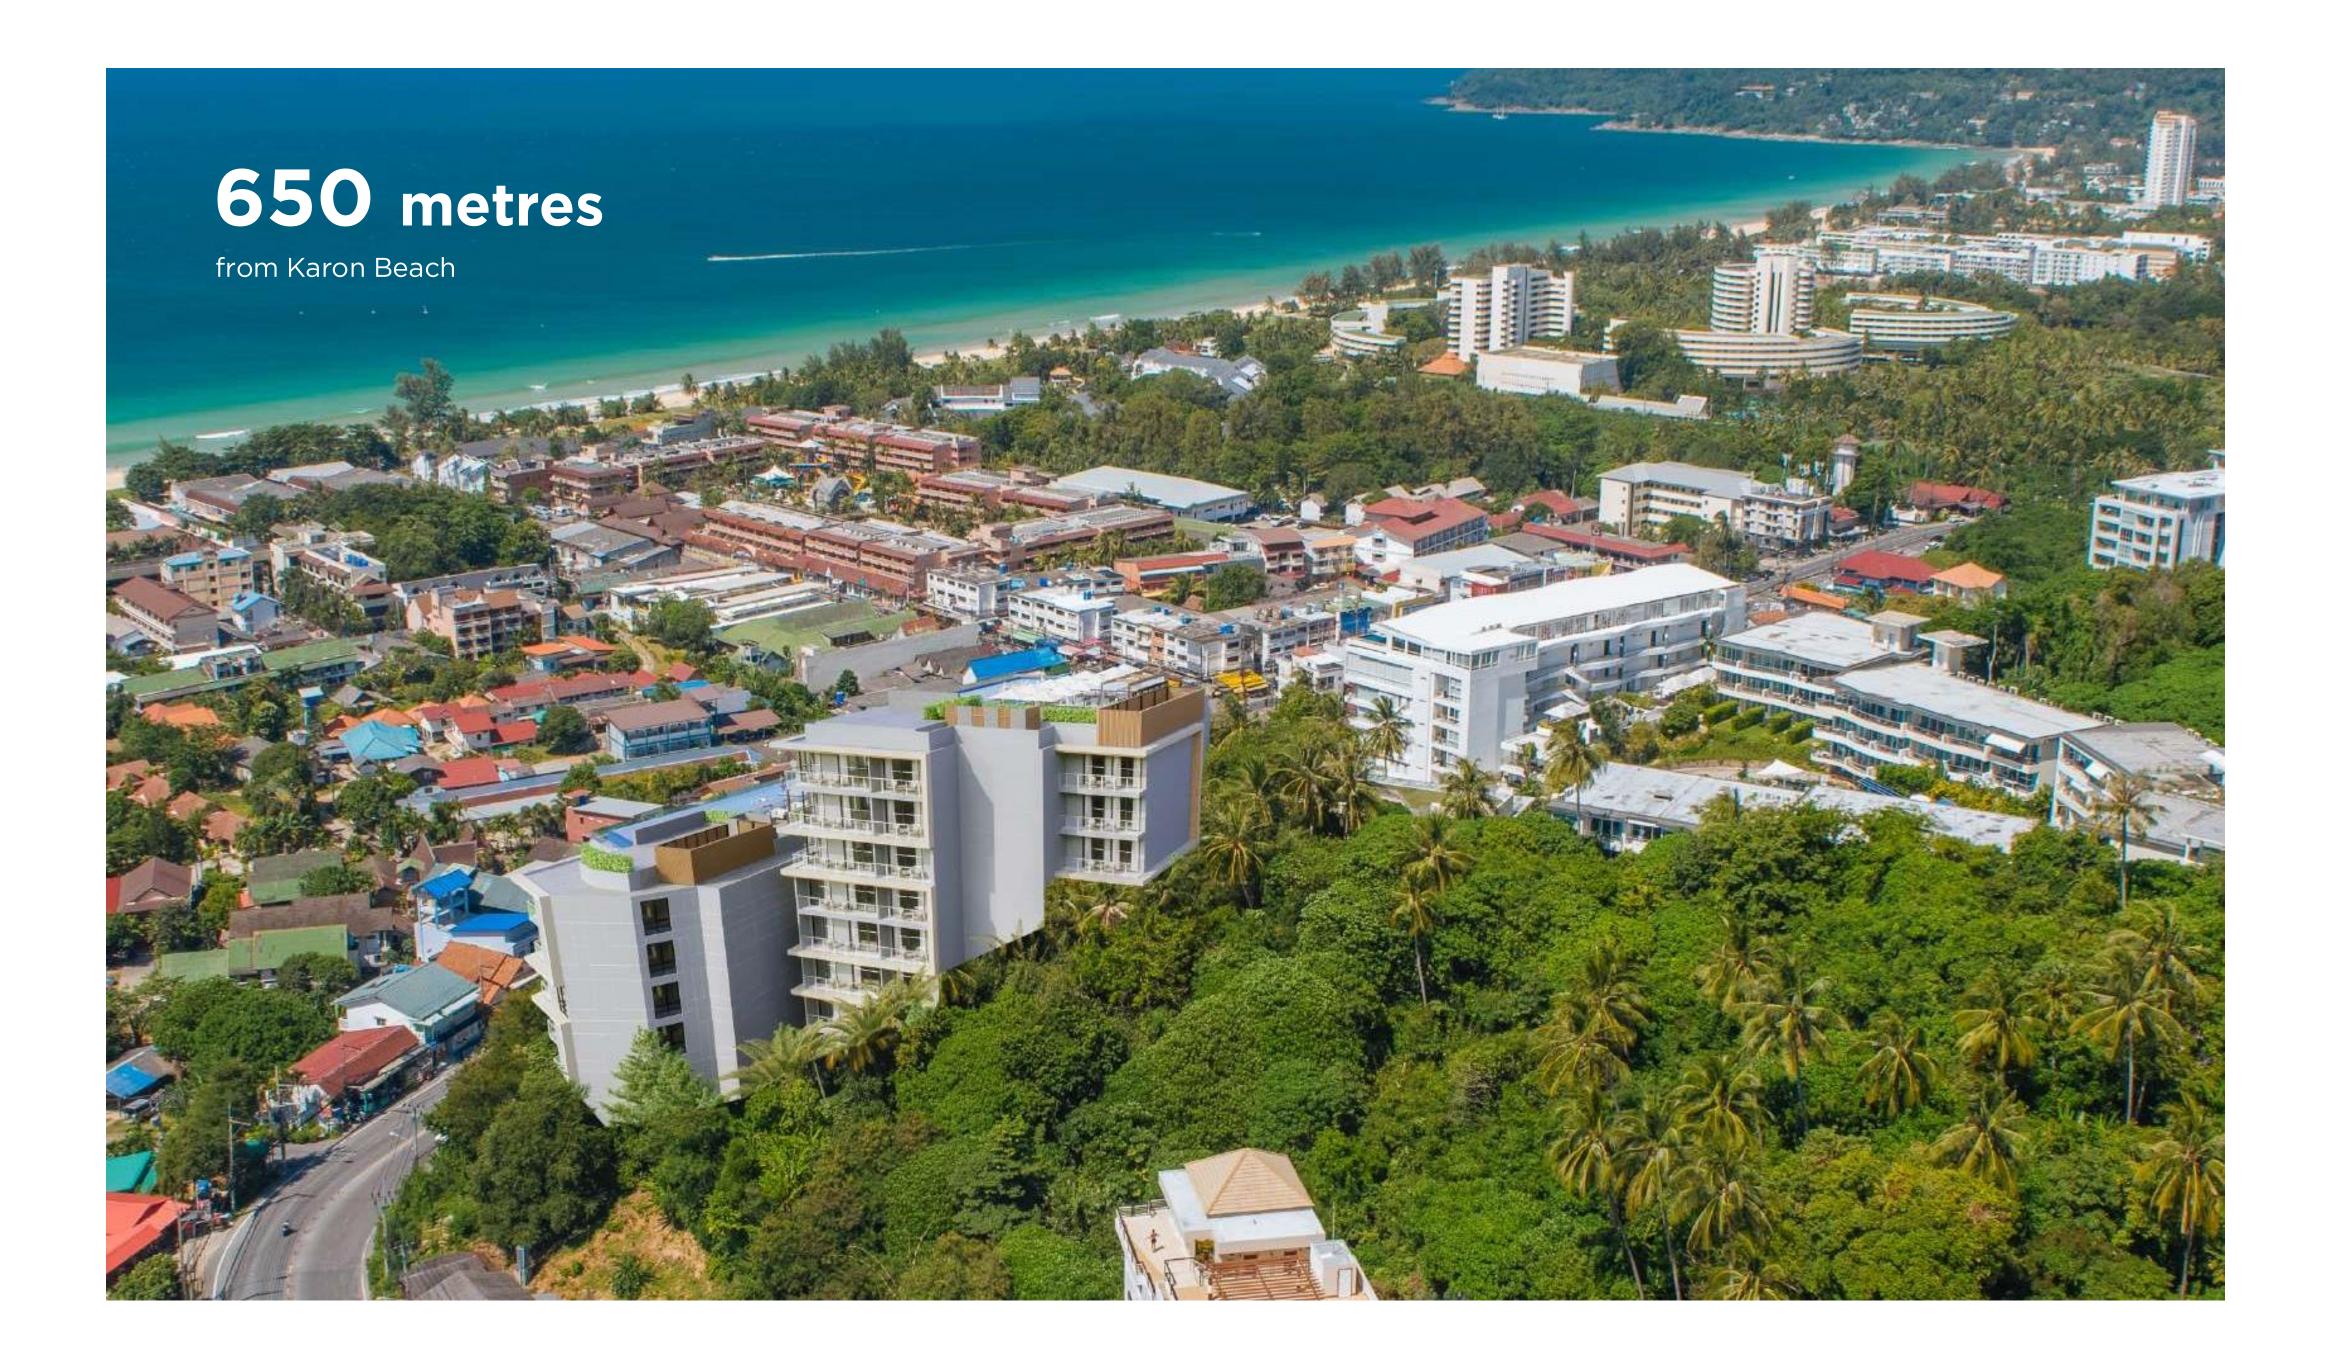

## Exclusive apartment project

3.771.000 - 21.943.500 THB

Price of residences

Area

28.4 - 122.7 sq.m (1 phase) Q1 2025 (1 phase)

Q2 2026 (2 phase)

Handover

173 apartments: 112 studios and 61 apartments with 2 bedrooms 3 swimming pools with panoramic views, 3 bars, restaurant and café, gym. The distance to Karon Beach is 650 m, to Kata Beach – 1.5 km. Fixed ROI 7% for 5 years (with 100% payment). Accrues 30 days after full payment. Valid for all units in phase 1 (1 and 2 buildings), except penthouses. Own use: 15 days in high season or 30 days in low season.