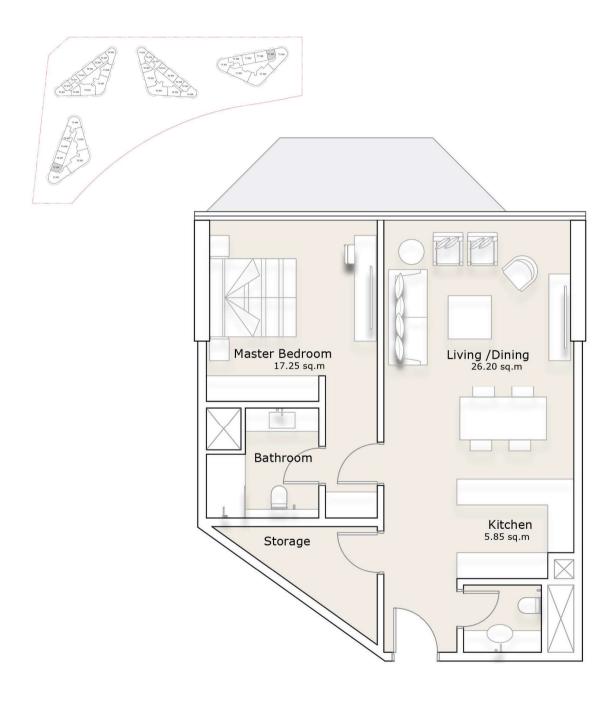

Where today's innovations are creating homes and building happy communities that are environmentally friendly and sustainable, ensuring a better quality of life for all.





A community where waterfront living takes on a new dimension of elegance



Fulfilling your needs and nurturing mind, body and soul - your health and wellbeing are catered for at Sea La Vie.

# Designed for your comfort

Hi-tech fixtures and fittings are complemented by the ingress of natural light, allowing subtle hues and creative lighting to enhance the spacious accommodation, designed for a relaxing ambiance.



### Inspired by the Sea

Our concept is to designed to embrace and reflect the sea colors in the interior spaces for a better dialogue between inside and outside.











#### **TOWER 1 & 2 - TYPE A**



### 1-Bedroom Apartment

#### **TOWER 1 & 2 - TYPE B**



All materials, dimensions, and drawings are approximate only, including actual areas. / Information is subject to change at developer reserves the right to make revisions without liability. / All images used are for illustrative purposes only and do not represent the actual size, features, specifications, fittings, and furnishings.



All materials, dimensions, and drawings are approximate only, including actual areas. / Information is subject to change at developer reserves the right to make revisions without liability. / All images used are for illustrative purposes only and do not represent the actual size, features, specifications, fittings, and furnishings.

**TOWER 3 & 4 - TYPE C** 



### 1-Bedroom Apartment

**TOWER 3 & 4