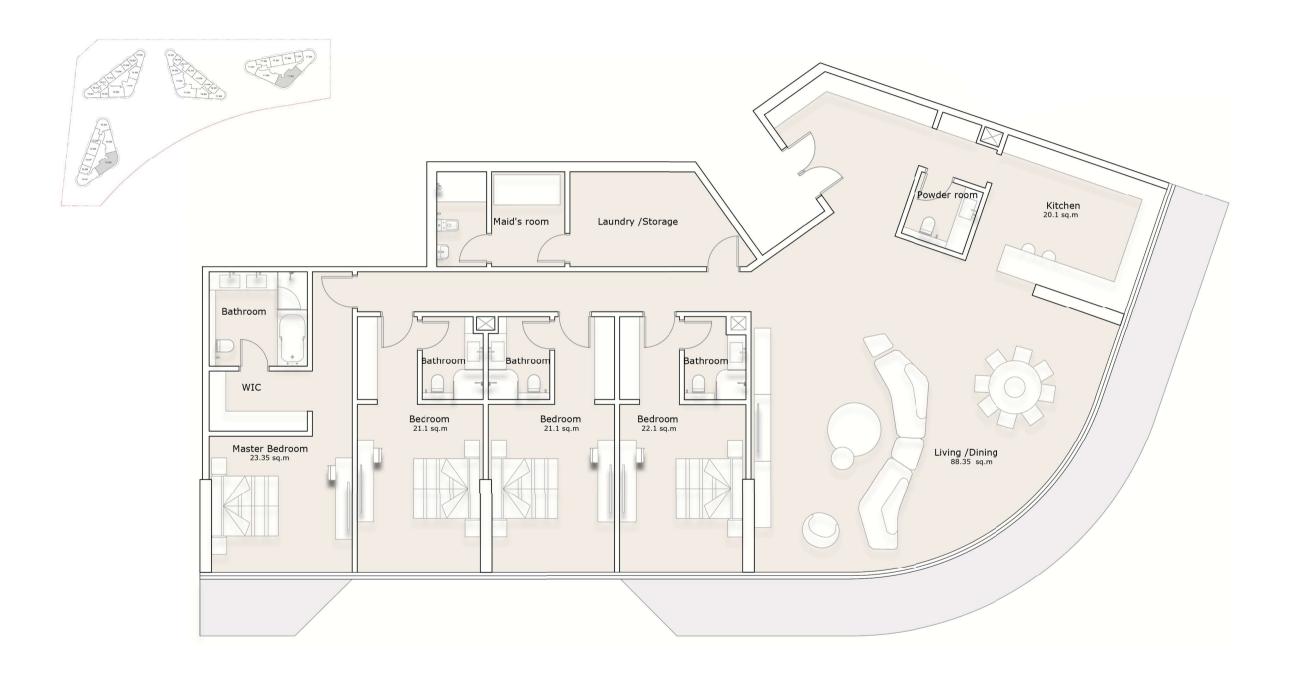

#### **TOWER 3 & 4 - TYPE C**

### 3-Bedroom Apartment

#### **TOWER 3 & 4 - TYPE D**

All materials, dimensions, and drawings are approximate only, including actual areas. / Information is subject to change at developer reserves the right to make revisions without liability. / All images used are for illustrative purposes only and do not represent the actual size, features, specifications, fittings, and furnishings.