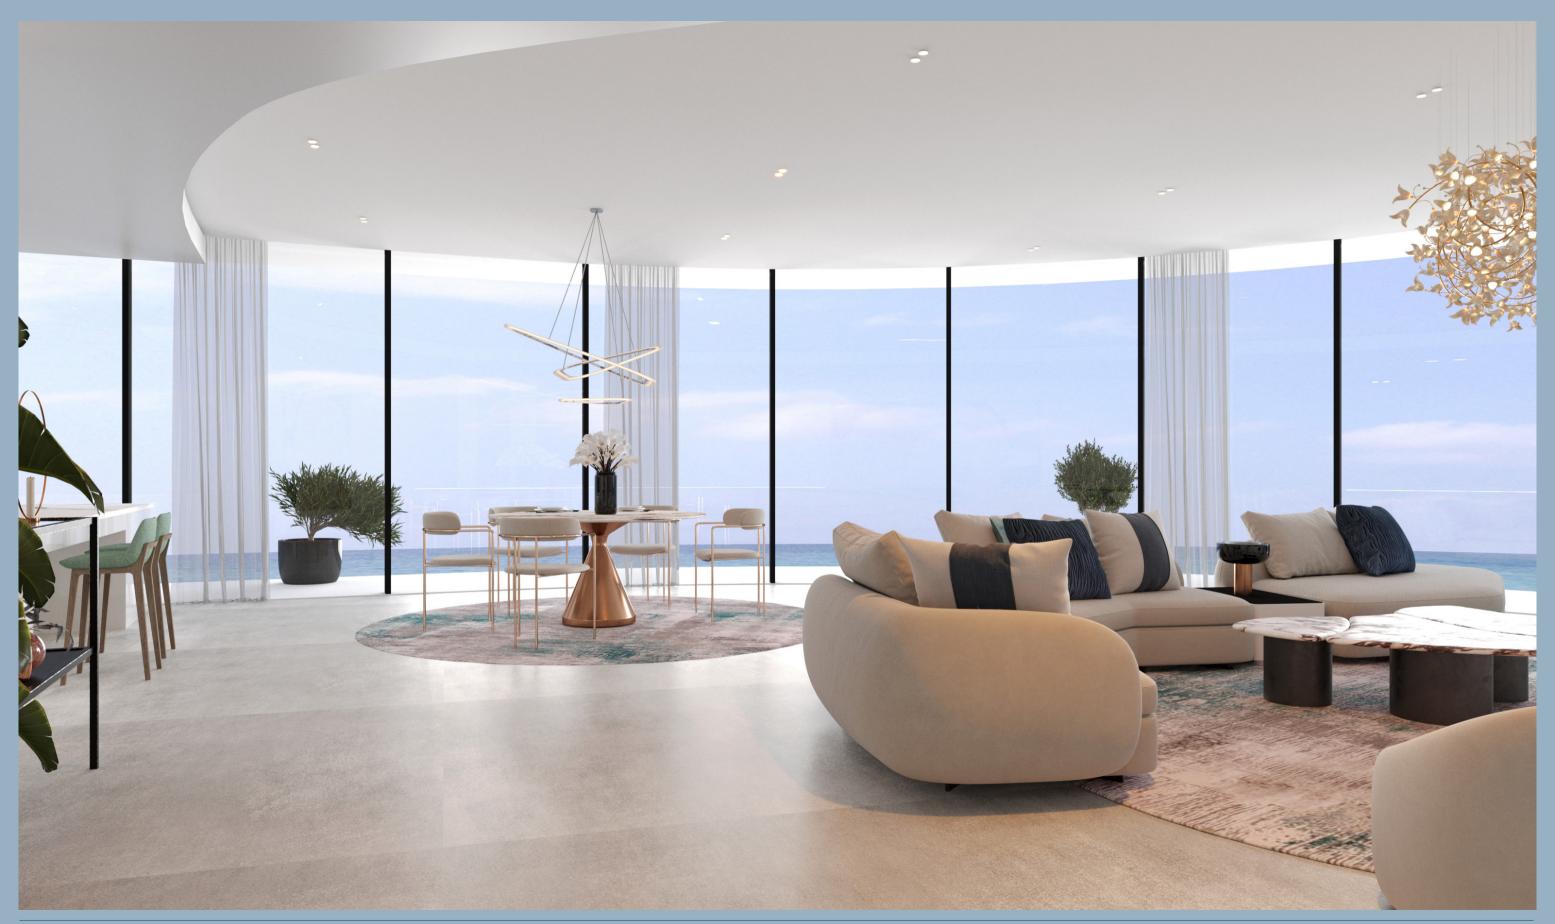

# Designed for your comfort

Hi-tech fixtures and fittings are complemented by the ingress of natural light, allowing subtle hues and creative lighting to enhance the spacious accommodation, designed for a relaxing ambiance.

### Inspired by the Sea

Our concept is to designed to embrace and reflect the sea colors in the interior spaces for a better dialogue between inside and outside.