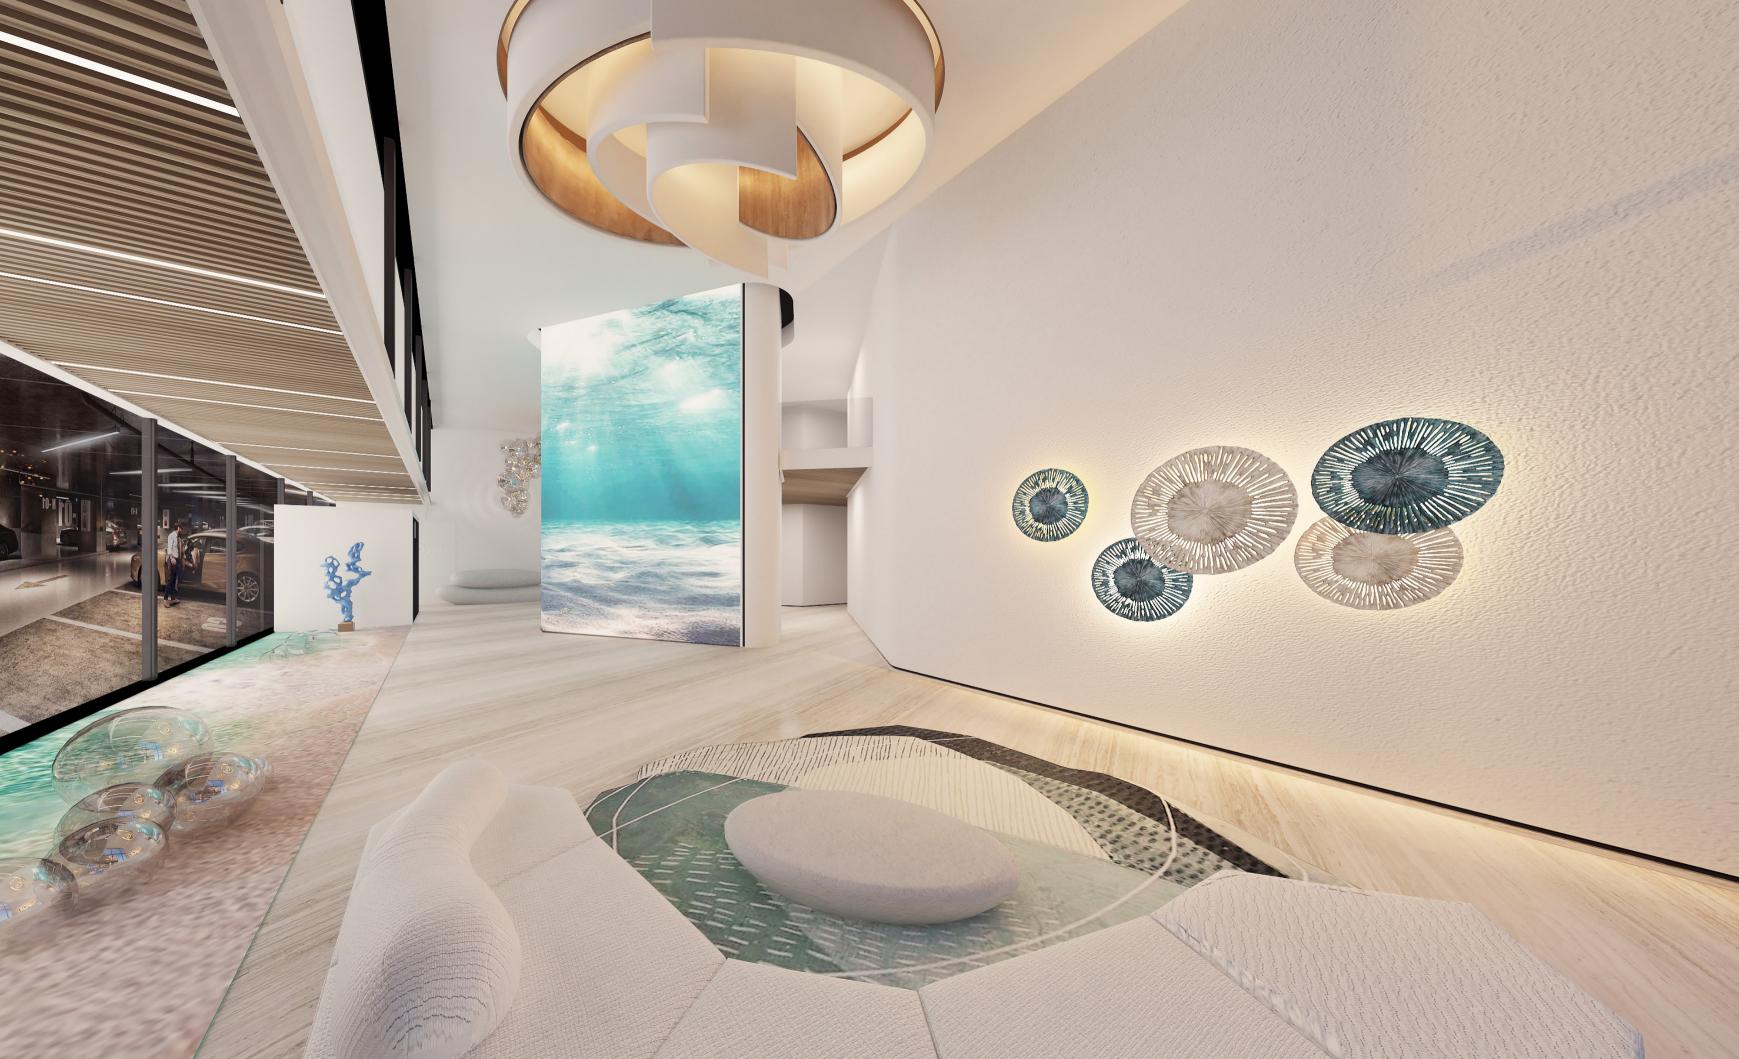

# Designed for your comfort

Hi-tech fixtures and fittings are complemented by the ingress of natural light, allowing subtle hues and creative lighting to enhance the spacious accommodation, designed for a relaxing ambiance.

### Inspired by the Sea

Our concept is to designed to embrace and reflect the sea colors in the interior spaces for a better dialogue between inside and outside.