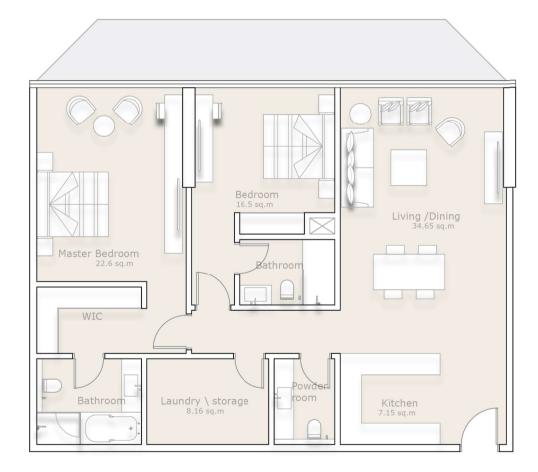

#### **TOWER 1 & 2 - TYPE B**

TOWER 1 & 2 - TYPE C

**TOWER 3 & 4 - TYPE D** 

### 2-Bedroom Apartment

**TOWER 3 & 4 - TYPE E** 

TOWER 3 & 4 - TYPE E

All materials, dimensions, and drawings are approximate only, including actual areas. / Information is subject to change at developer reserves the right to make revisions without liability. / All images used are for illustrative purposes only and do not represent the actual size, features, specifications, fittings, and furnishings.