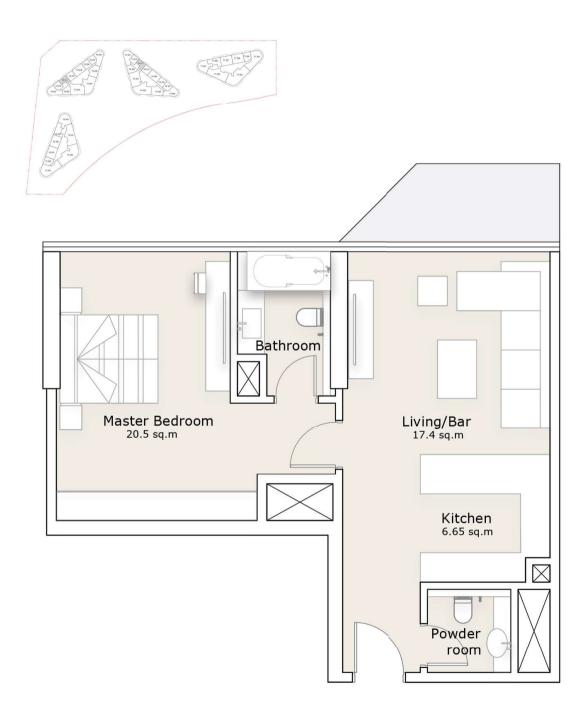

proximate only, including actual areas. / Information is subject to change at developer reserves the right to make revisions without liability. / All images used are for illustrative purposes only and do not represent the actual size, features, specifications, fittings, and furnishings.



All materials, dimensions, and drawings are approximate only, including actual areas. / Information is subject to change at developer reserves the right to make revisions without liability. / All images used are for illustrative purposes only and do not represent the actual size, features, specifications, fittings, and furnishings.

**TOWER 3 & 4 - TYPE C** 



### 1-Bedroom Apartment

**TOWER 3 & 4 - TYPE D** 





#### **TOWER 3 & 4 - TYPE E**



### 1-Bedroom Apartment

#### **TOWER 3 & 4 - TYPE F**



All materials, dimensions, and drawings are approximate only, including actual areas. / Information is subject to change at developer reserves the right to make revisions without liability. / All images used are for illustrative purposes only and do not represent the actual size, features, specifications, fittings, and furnishings.

## 1-Bedroom Apartment TOWER 3 & 4 - TYPE G





**TOWER 3 & 4 - LOFT** 



### 1-Bedroom Apartment

TOWER 3 & 4 - LOFT





All materials, dimensions, and drawings are approximate only, including actual areas. / Information is subject to change at developer reserves the right to make revisions without liability. / All images used are for illustrative purposes only and do not represent the actual size, features, specifications, fittings, and furnishings.

###