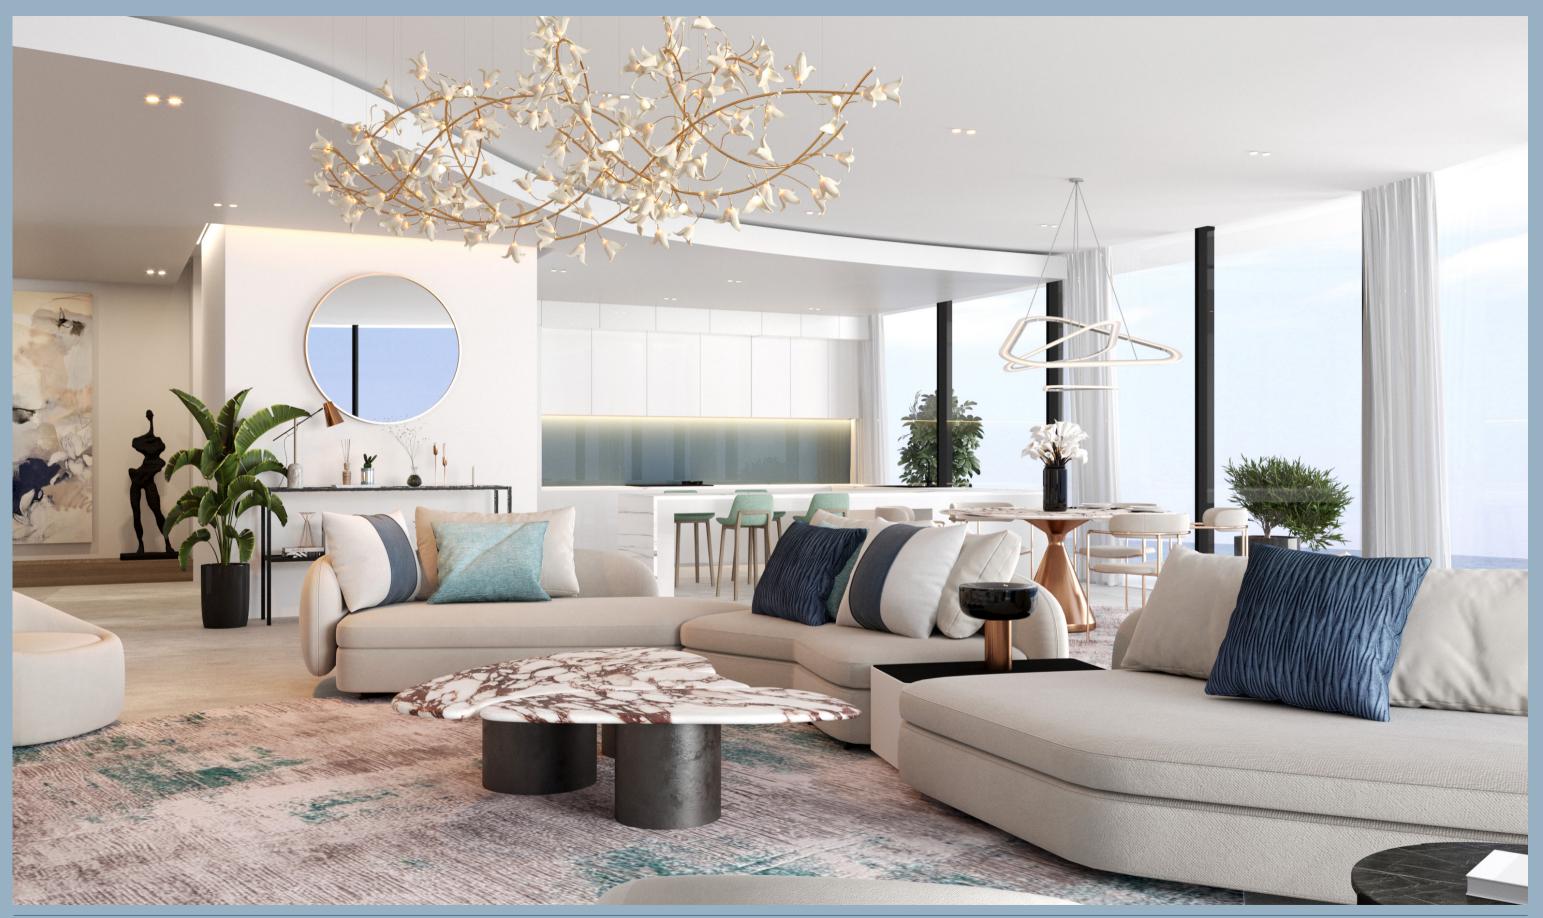

# Designed for your comfort

Hi-tech fixtures and fittings are complemented by the ingress of natural light, allowing subtle hues and creative lighting to enhance the spacious accommodation, designed for a relaxing ambiance.

### Inspired by the Sea

Our concept is to designed to embrace and reflect the sea colors in the interior spaces for a better dialogue between inside and outside.