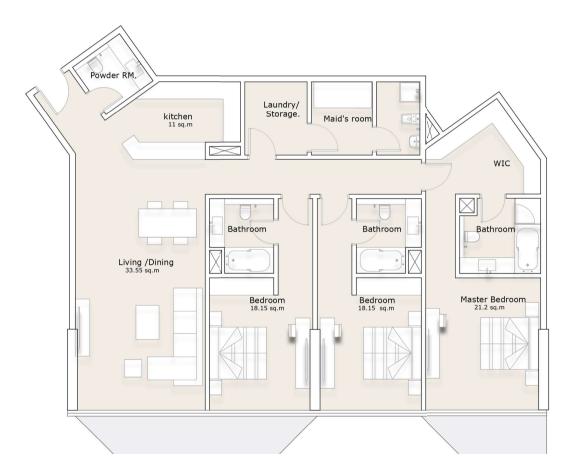

#### **TOWER 1 & 2 - TYPE A**

### 3 Bedroom Apartment

#### **TOWER 1 & 2 - TYPE B**

All materials, dimensions, and drawings are approximate only, including actual areas. / Information is subject to change at developer reserves the right to make revisions without liability. / All images used are for illustrative purposes only and do not represent the actual size, features, specifications, fittings, and furnishings.