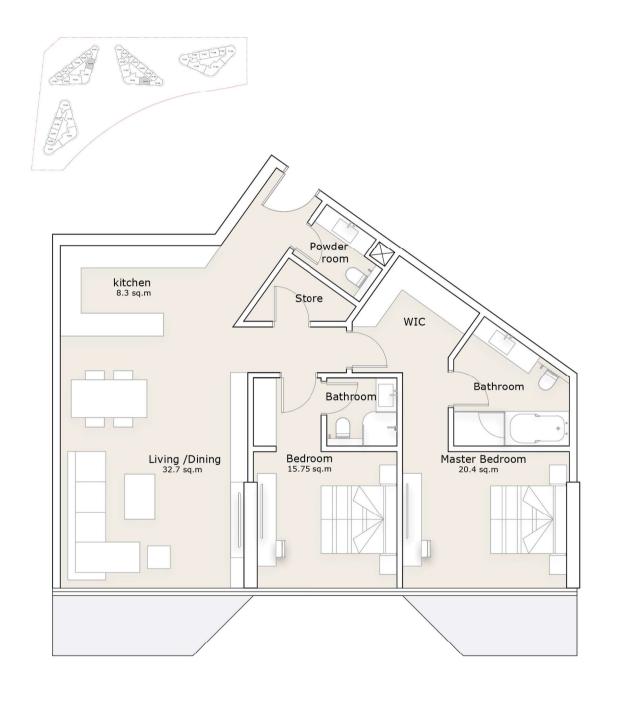

artment TOWER 3 & 4 - TYPE G





**TOWER 3 & 4 - LOFT** 



### 1-Bedroom Apartment

TOWER 3 & 4 - LOFT





All materials, dimensions, and drawings are approximate only, including actual areas. / Information is subject to change at developer reserves the right to make revisions without liability. / All images used are for illustrative purposes only and do not represent the actual size, features, specifications, fittings, and furnishings.

#### **TOWER 1 & 2 - DUPLEX**



**LOWER LEVEL** 

### 2-Bedroom Apartment

#### **TOWER 1 & 2 - DUPLEX**



**UPPER LEVEL** 

#### **TOWER 1 & 2 - TYPE A**



### 2-Bedroom Apartment

#### **TOWER 1 & 2 - TYPE B**





TOWER 1 & 2 - TYPE C







**TOWER 3 & 4 - TYPE D** 





### 2-Bedroom Apartment

**TOWER 3 & 4 - TYPE E** 



TOWER 3 & 4 - TYPE E







All materials, dimensions, and drawings are approximate only, including actual areas. / Information is subject to change at developer reserves the right to make revisions without liability. / All images used are for illustrative purposes only and do not represent the actual size, features, specifications, fittings, and furnishings.

#### **TOWER 1 & 2 - TYPE A**





### 3 Bedroom Apartment

#### **TOWER 1 & 2 - TYPE B**



All materials, dimensions, and drawings are approximate only, including actual areas. / Information is subject to change at developer reserves the right to make revisions without liability. / All images used are for illustrative purposes only and do not represent the actual size, features, specifications, fittings, and furnishings.





All materials, dimensions,