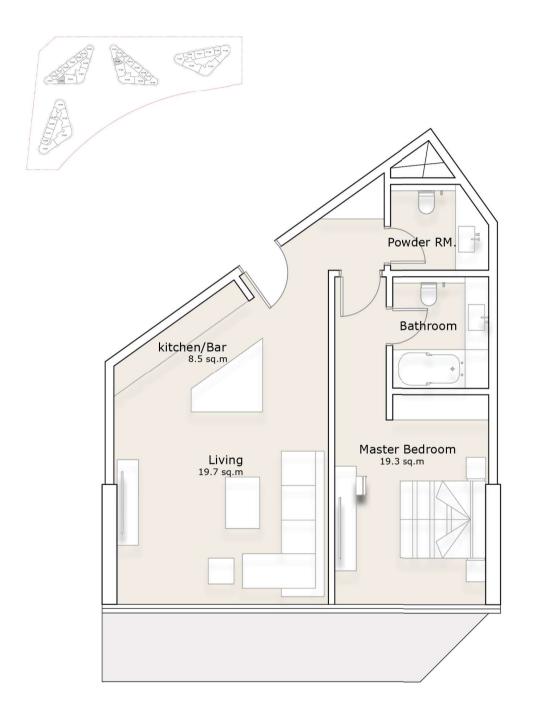

## 1-Bedroom Apartment TOWER 3 & 4 - TYPE G

**TOWER 3 & 4 - LOFT** 

### 1-Bedroom Apartment

TOWER 3 & 4 - LOFT

All materials, dimensions, and drawings are approximate only, including actual areas. / Information is subject to change at developer reserves the right to make revisions without liability. / All images used are for illustrative purposes only and do not represent the actual size, features, specifications, fittings, and furnishings.