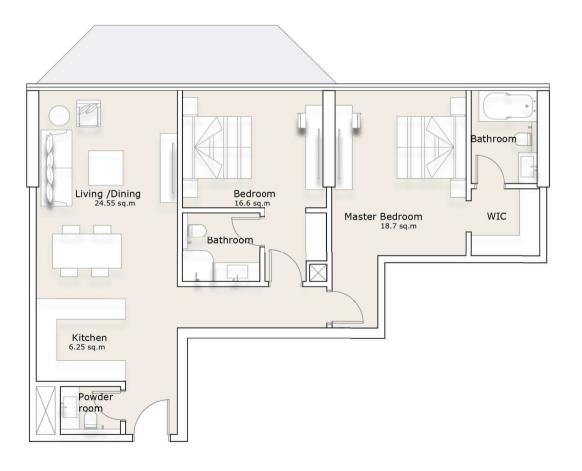

### 2-Bedroom Apartment

#### **TOWER 1 & 2 - TYPE B**

TOWER 1 & 2 - TYPE C

**TOWER 3 & 4 - TYPE D** 