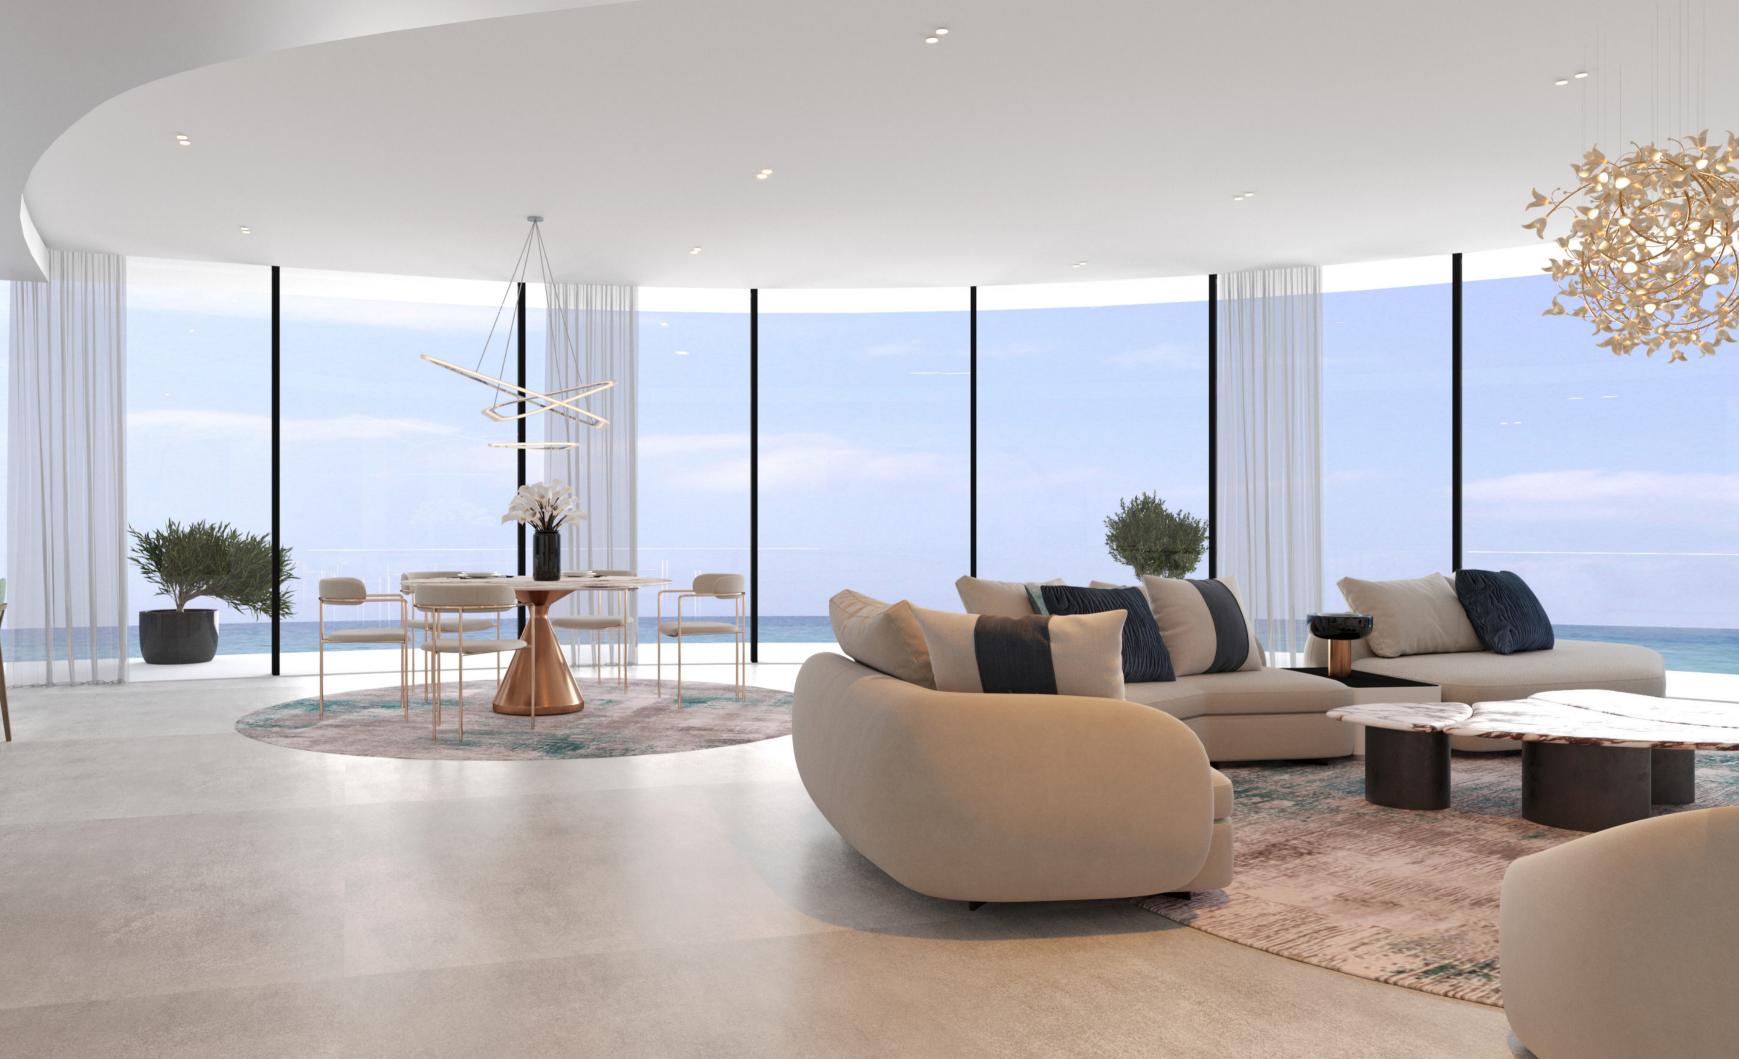

# Designed for your comfort

Hi-tech fixtures and fittings are complemented by the ingress of natural light, allowing subtle hues and creative lighting to enhance the spacious accommodation, designed for a relaxing ambiance.

### Inspired by the Sea

Our concept is to designed to embrace and reflect the sea colors in the interior spaces for a better dialogue between inside and outside.