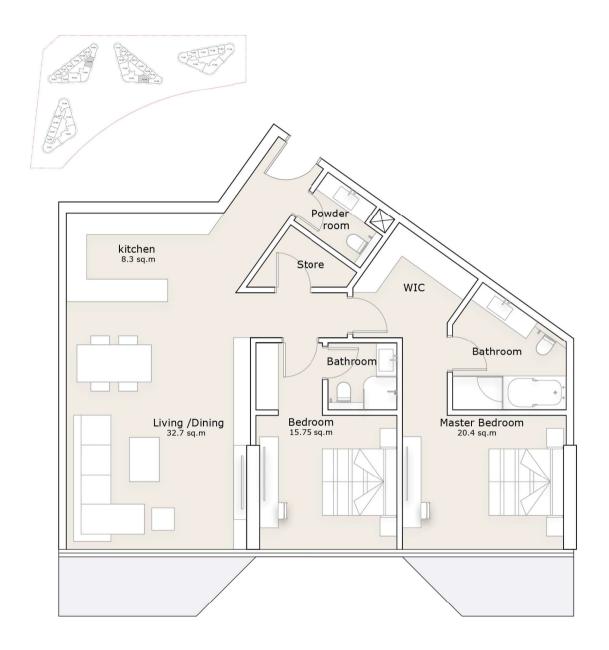

shings.

## 1-Bedroom Apartment TOWER 3 & 4 - TYPE G





**TOWER 3 & 4 - LOFT** 



### 1-Bedroom Apartment

TOWER 3 & 4 - LOFT





All materials, dimensions, and drawings are approximate only, including actual areas. / Information is subject to change at developer reserves the right to make revisions without liability. / All images used are for illustrative purposes only and do not represent the actual size, features, specifications, fittings, and furnishings.

#### **TOWER 1 & 2 - DUPLEX**



**LOWER LEVEL** 

### 2-Bedroom Apartment

#### **TOWER 1 & 2 - DUPLEX**



**UPPER LEVEL** 

#### **TOWER 1 & 2 - TYPE A**



### 2-Bedroom Apartment

#### **TOWER 1 & 2 - TYPE B**





TOWER 1 & 2 - TYPE C







**TOWER 3 & 4 - TYPE D** 





### 2-Bedroom Apartment

**TOWER 3 & 4 - TYPE E** 



TOWER 3 & 4 - TYPE E







All materials, dimensions, and drawings are approximate only, including actual areas. / Information is subject to change at developer reserves the right to make revisions without liability. / All images used are for illustrative purposes only and do not represent the actual size, features, specifications, fittings, and furnishings.

#### **TOWER 1 & 2 - TYPE A**





### 3 Bedroom Apartment

#### **TOWER 1 & 2 - TYPE B**



All materials, dimensions, and drawings are approximate only, including actual areas. / Information is subject to change at developer reserves the right to make revisions without liability. / All images used are for illustrative purposes only and do not represent the actual size, features, specifications, fittings, and furnishings.





All