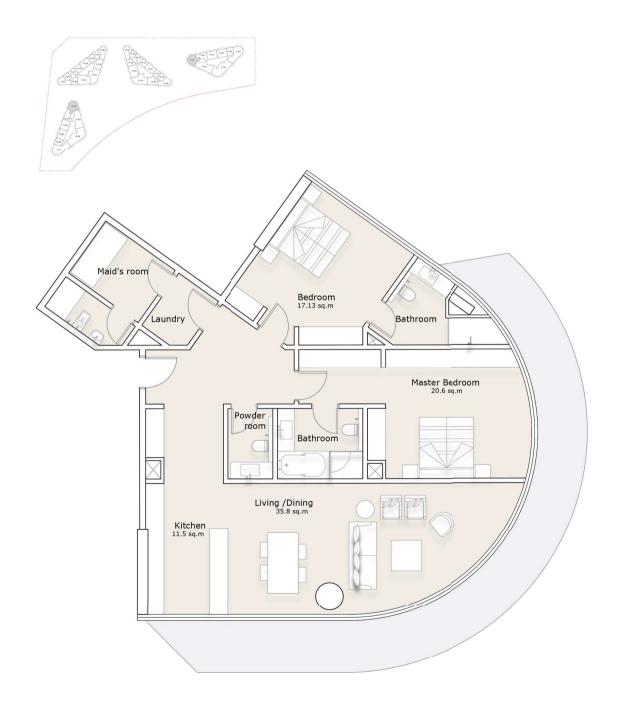

#### **TOWER 1 & 2 - TYPE B**

TOWER 1 & 2 - TYPE C

**TOWER 3 & 4 - TYPE D** 

### 2-Bedroom Apartment

**TOWER 3 & 4 - TYPE E** 

TOWER 3 & 4 - TYPE E

All materials, dimensions, and drawings are approximate only, including actual areas. / Information is subject to change at developer reserves the right to make revisions without liability. / All images used are for illustrative purposes only and do not represent the actual size, features, specifications, fittings, and furnishings.