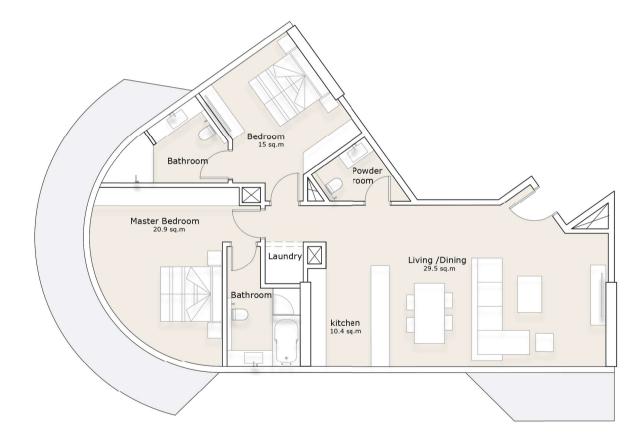

al size, features, specifications, fittings, and furnishings.

## 1-Bedroom Apartment TOWER 3 & 4 - TYPE G





**TOWER 3 & 4 - LOFT** 



### 1-Bedroom Apartment

TOWER 3 & 4 - LOFT





All materials, dimensions, and drawings are approximate only, including actual areas. / Information is subject to change at developer reserves the right to make revisions without liability. / All images used are for illustrative purposes only and do not represent the actual size, features, specifications, fittings, and furnishings.

#### **TOWER 1 & 2 - DUPLEX**



**LOWER LEVEL** 

### 2-Bedroom Apartment

#### **TOWER 1 & 2 - DUPLEX**



**UPPER LEVEL** 

#### **TOWER 1 & 2 - TYPE A**



### 2-Bedroom Apartment

#### **TOWER 1 & 2 - TYPE B**





TOWER 1 & 2 - TYPE C







**TOWER 3 & 4 - TYPE D** 





### 2-Bedroom Apartment

**TOWER 3 & 4 - TYPE E** 



TOWER 3 & 4 - TYPE E







All materials, dimensions, and drawings are approximate only, including actual areas. / Information is subject to change at developer reserves the right to make revisions without liability. / All images used are for illustrative purposes only and do not represent the actual size, features, specifications, fittings, and furnishings.

#### **TOWER 1 & 2 - TYPE A**





### 3 Bedroom Apartment

#### **TOWER 1 & 2 - TYPE B**



All materials, dimensions, and drawings are approximate only, including actual areas. / Information is subject to change at developer reserves the right to make revisions without liability. / All images used are for illustrative purposes only and do not represent the actual size, feature