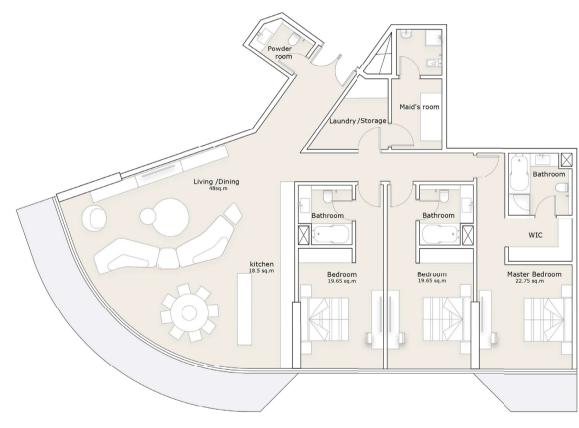

#### **TOWER 3 & 4 - TYPE C**

### 3-Bedroom Apartment

#### **TOWER 3 & 4 - TYPE D**

All materials, dimensions, and drawings are approximate only, including actual areas. / Information is subject to change at developer reserves the right to make revisions without liability. / All images used are for illustrative purposes only and do not represent the actual size, features, specifications, fittings, and furnishings.