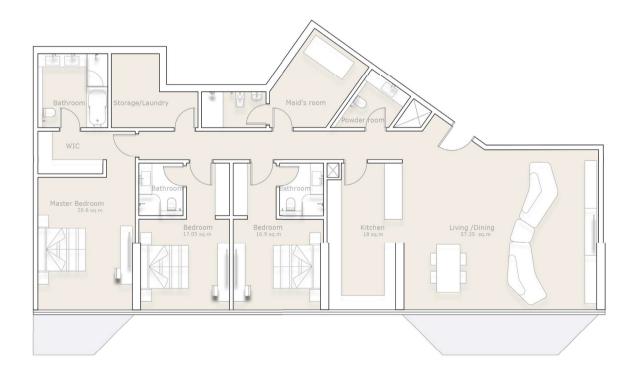

#### **TOWER 1 & 2 - TYPE A**

### 3 Bedroom Apartment

#### **TOWER 1 & 2 - TYPE B**

All materials, dimensions, and drawings are approximate only, including actual areas. / Information is subject to change at developer reserves the right to make revisions without liability. / All images used are for illustrative purposes only and do not represent the actual size, features, specifications, fittings, and furnishings.