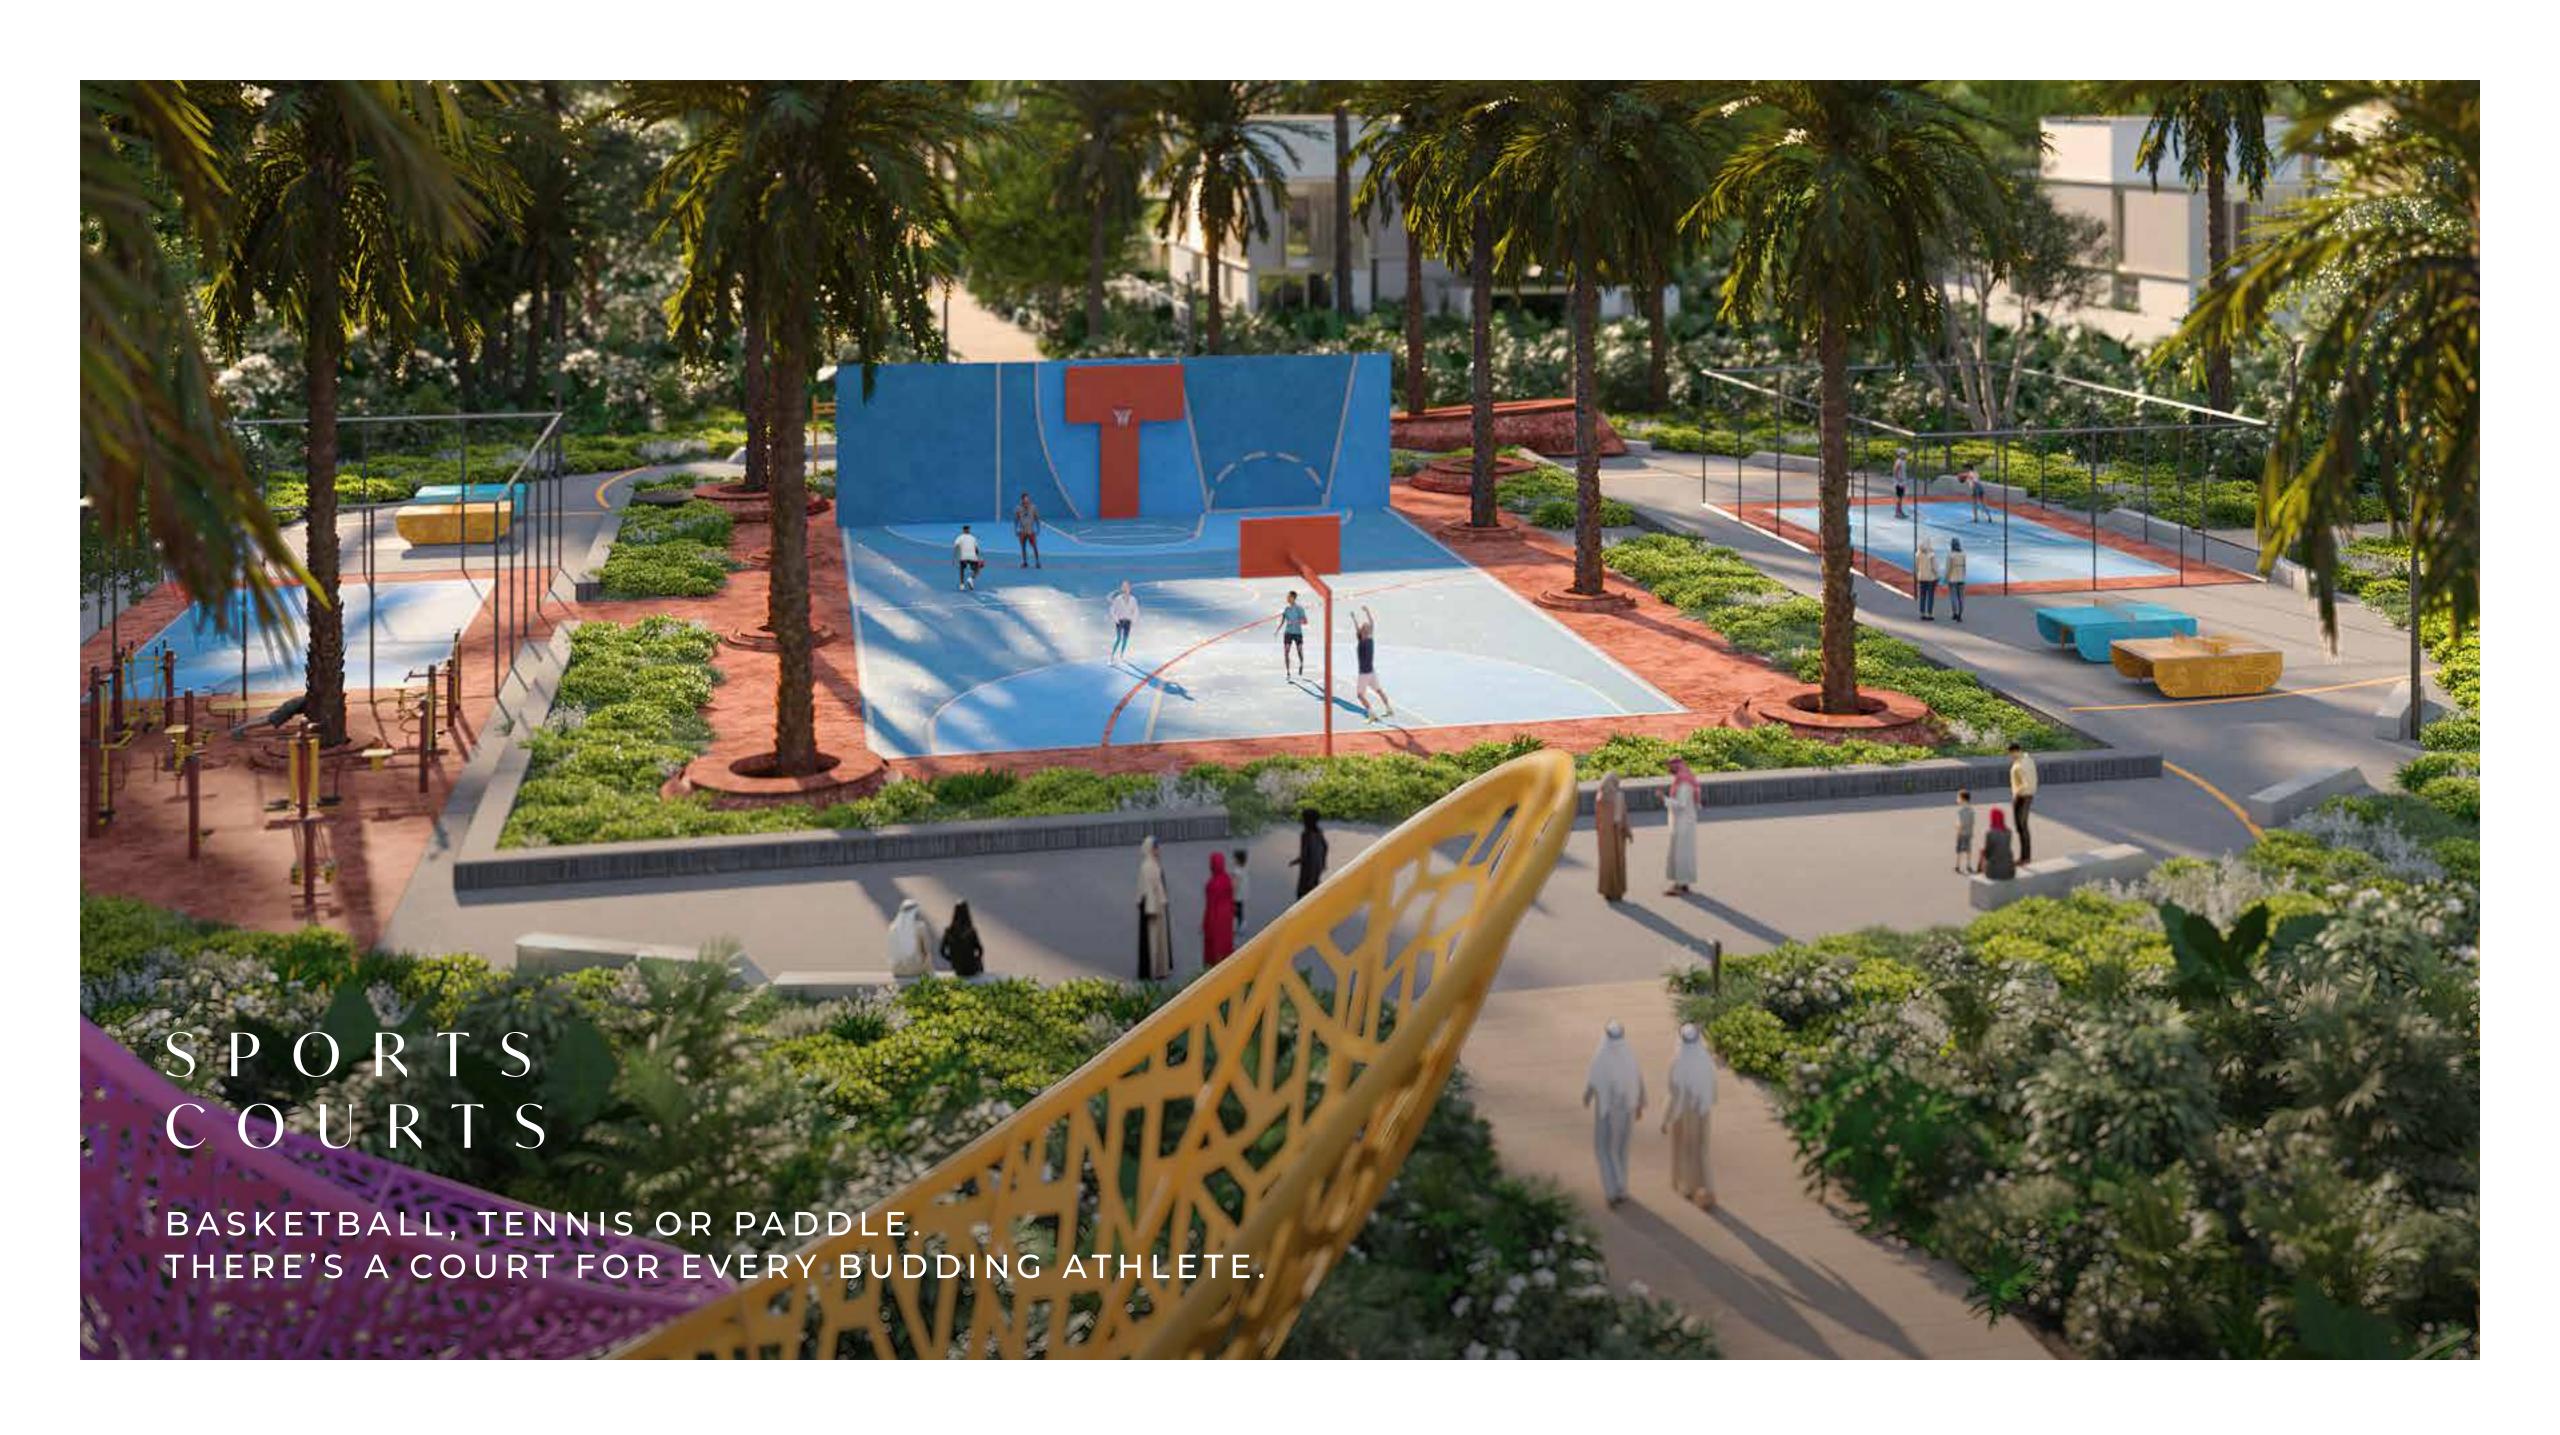

## A COMMUNITY ON NATURE'S DOORSTEP

Start your day exploring the mangroves, spotting wildlife along the way. Pick up lunch from the farmer's market for a picnic on the green. Spend the afternoon adventuring at the playground or skate park, before winding down with a movie under the stars. There's an enriching experience to suit every mood and every family member.