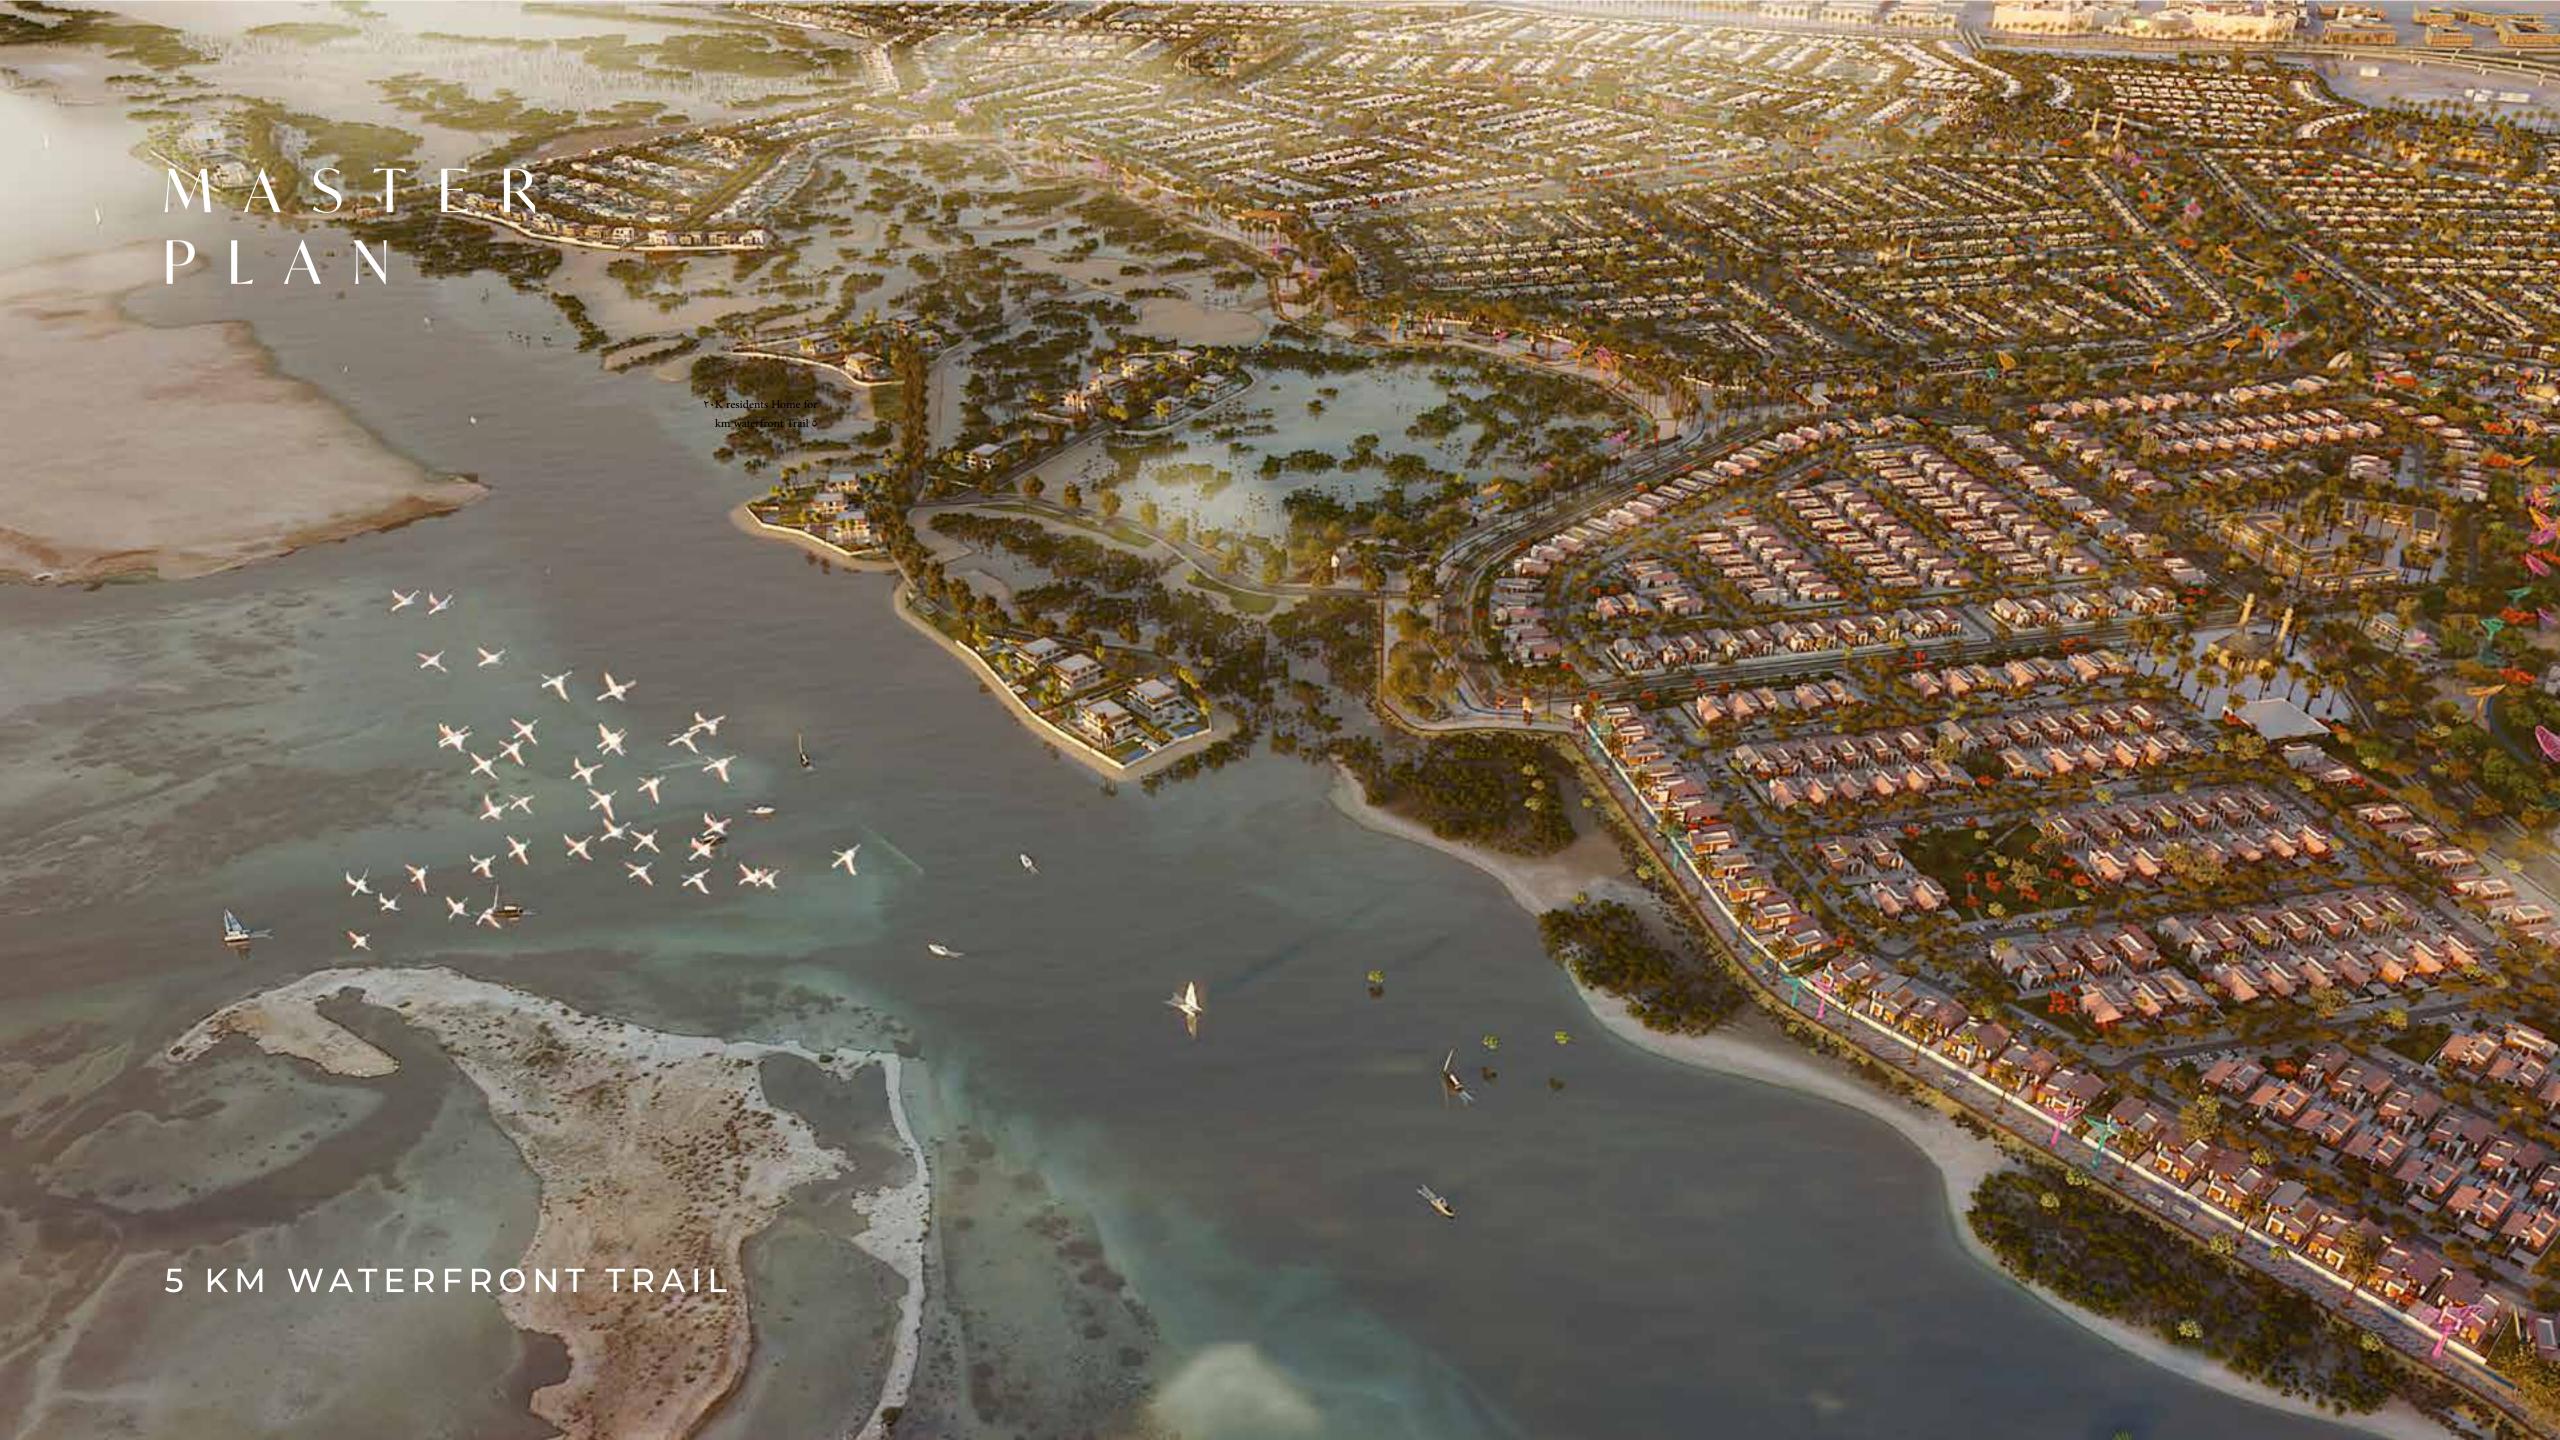

## A COMMUNITY ON NATURE'S DOORSTEP

Start your day exploring the mangroves, spotting wildlife along the way. Pick up lunch from the farmer's market for a picnic on the green. Spend the afternoon adventuring at the playground or skate park, before winding down with a movie under the stars. There's an enriching experience to suit every mood and every family member.