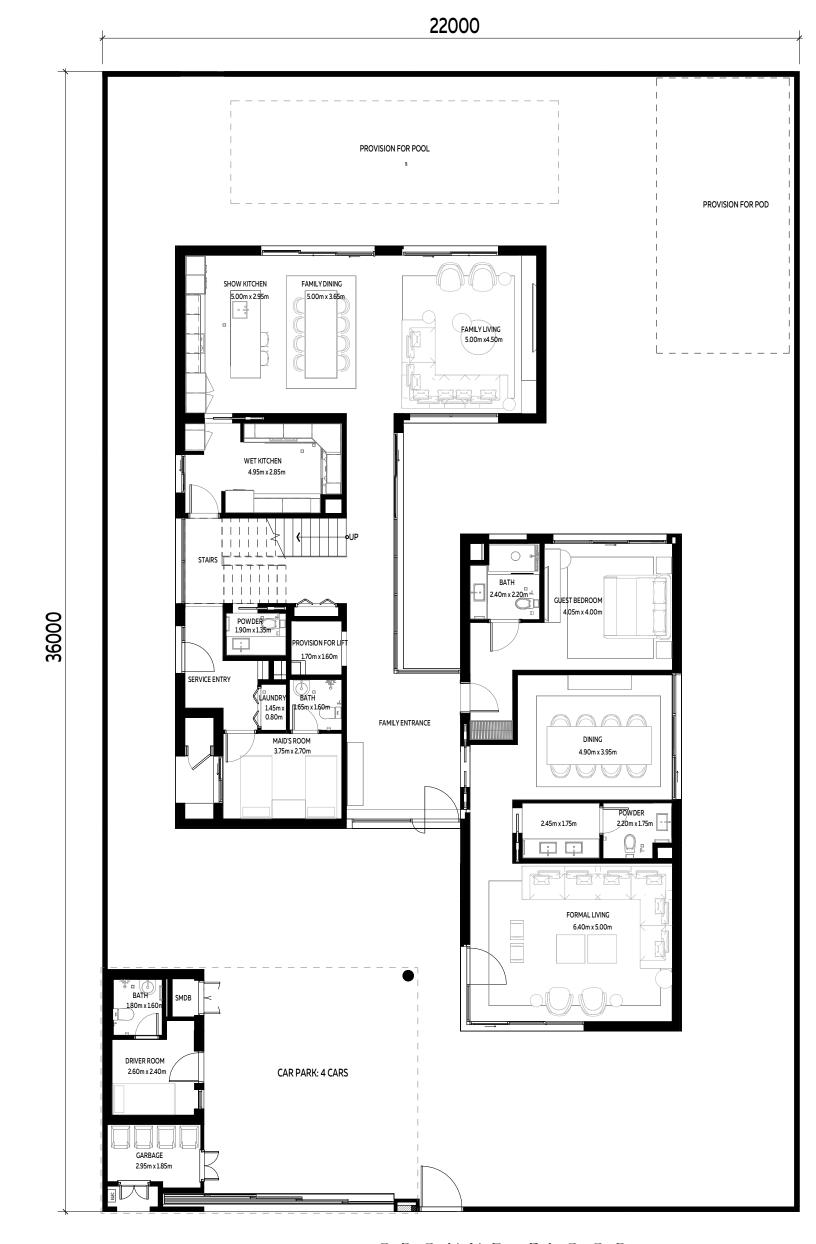

## 4 BEDROOMS VILLA + MAID'S ROOM

INTERNAL SELLABLE AREA: 464.7 SQM

Disclaimer: This plan is reproduced for illustrative purposes as an example of a typical villa layout and Aldar makes no representation of warranty in relation to any of the information shown. Please note that the pool, the pod, and the elevator are additional elements that are not included in the initial price.

GROUND FLOOR

FIRST FLOOR