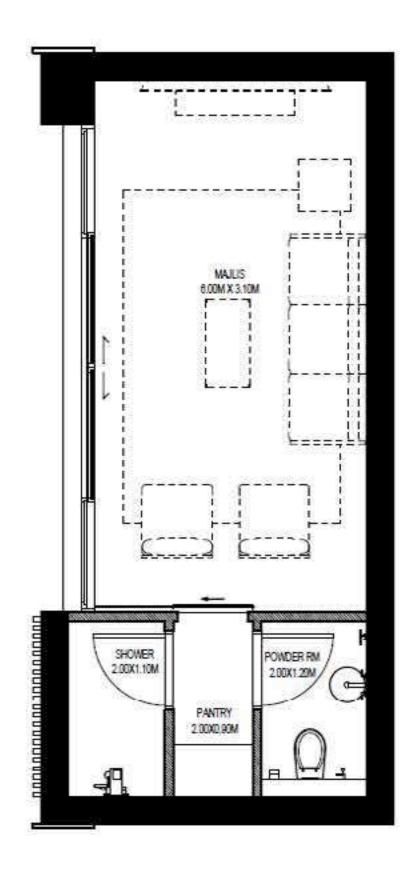

oduced for illustrative purposes as an example of a typical villa layout and Aldar makes no representation of warranty in relation to any of the information shown. Please note that the pool, the pod, and the elevator are additional elements that are not included in the initial price.





GROUND FLOOR

FIRST FLOOR



## 6 BEDROOMS VILLA + MAID'S ROOM

INTERNAL SELLABLE AREA: 591.4 SQM

Disclaimer: This plan is reproduced for illustrative purposes as an example of a typical villa layout and Aldar makes no representation of warranty in relation to any of the information shown. Please note that the pool, the pod, and the elevator are additional elements that are not included in the initial price.





GROUND FLOOR

FIRST FLOOR



## POD TYPE 1: MULTIPURPOSE SPACE - POTENTIAL USES GSA 35 SQM











# POD TYPE 2 : KITCHEN GSA 35 SQM



KITCHEN POD



Built from recycled materials and fitted with the latest sustainable features, your home will allow you to live lightly and make a positive impact on the environment.

#### VILLA SUSTAINABILITY FEATURES



HIGH SOLAR REFLECTANCE ROOF MATERIAL



LED LIGHT FIXTURES



SOLAR HOT WATER



LOW VOC PAINT



LOCALLY SOURCED MATERIALS



HIGHLY EFFICIENT
GLAZING AND INSULATION



LOW-FLOW FIXTURES

\*All images and designs depicted herein are artist's conceptual renderings, which are based upon preliminary development plans, and are subject to change without notice. All such materials are not to scale and are shown solely for illustrative purposes. No guarantees or representations whatsoever are made that existing or future views and s