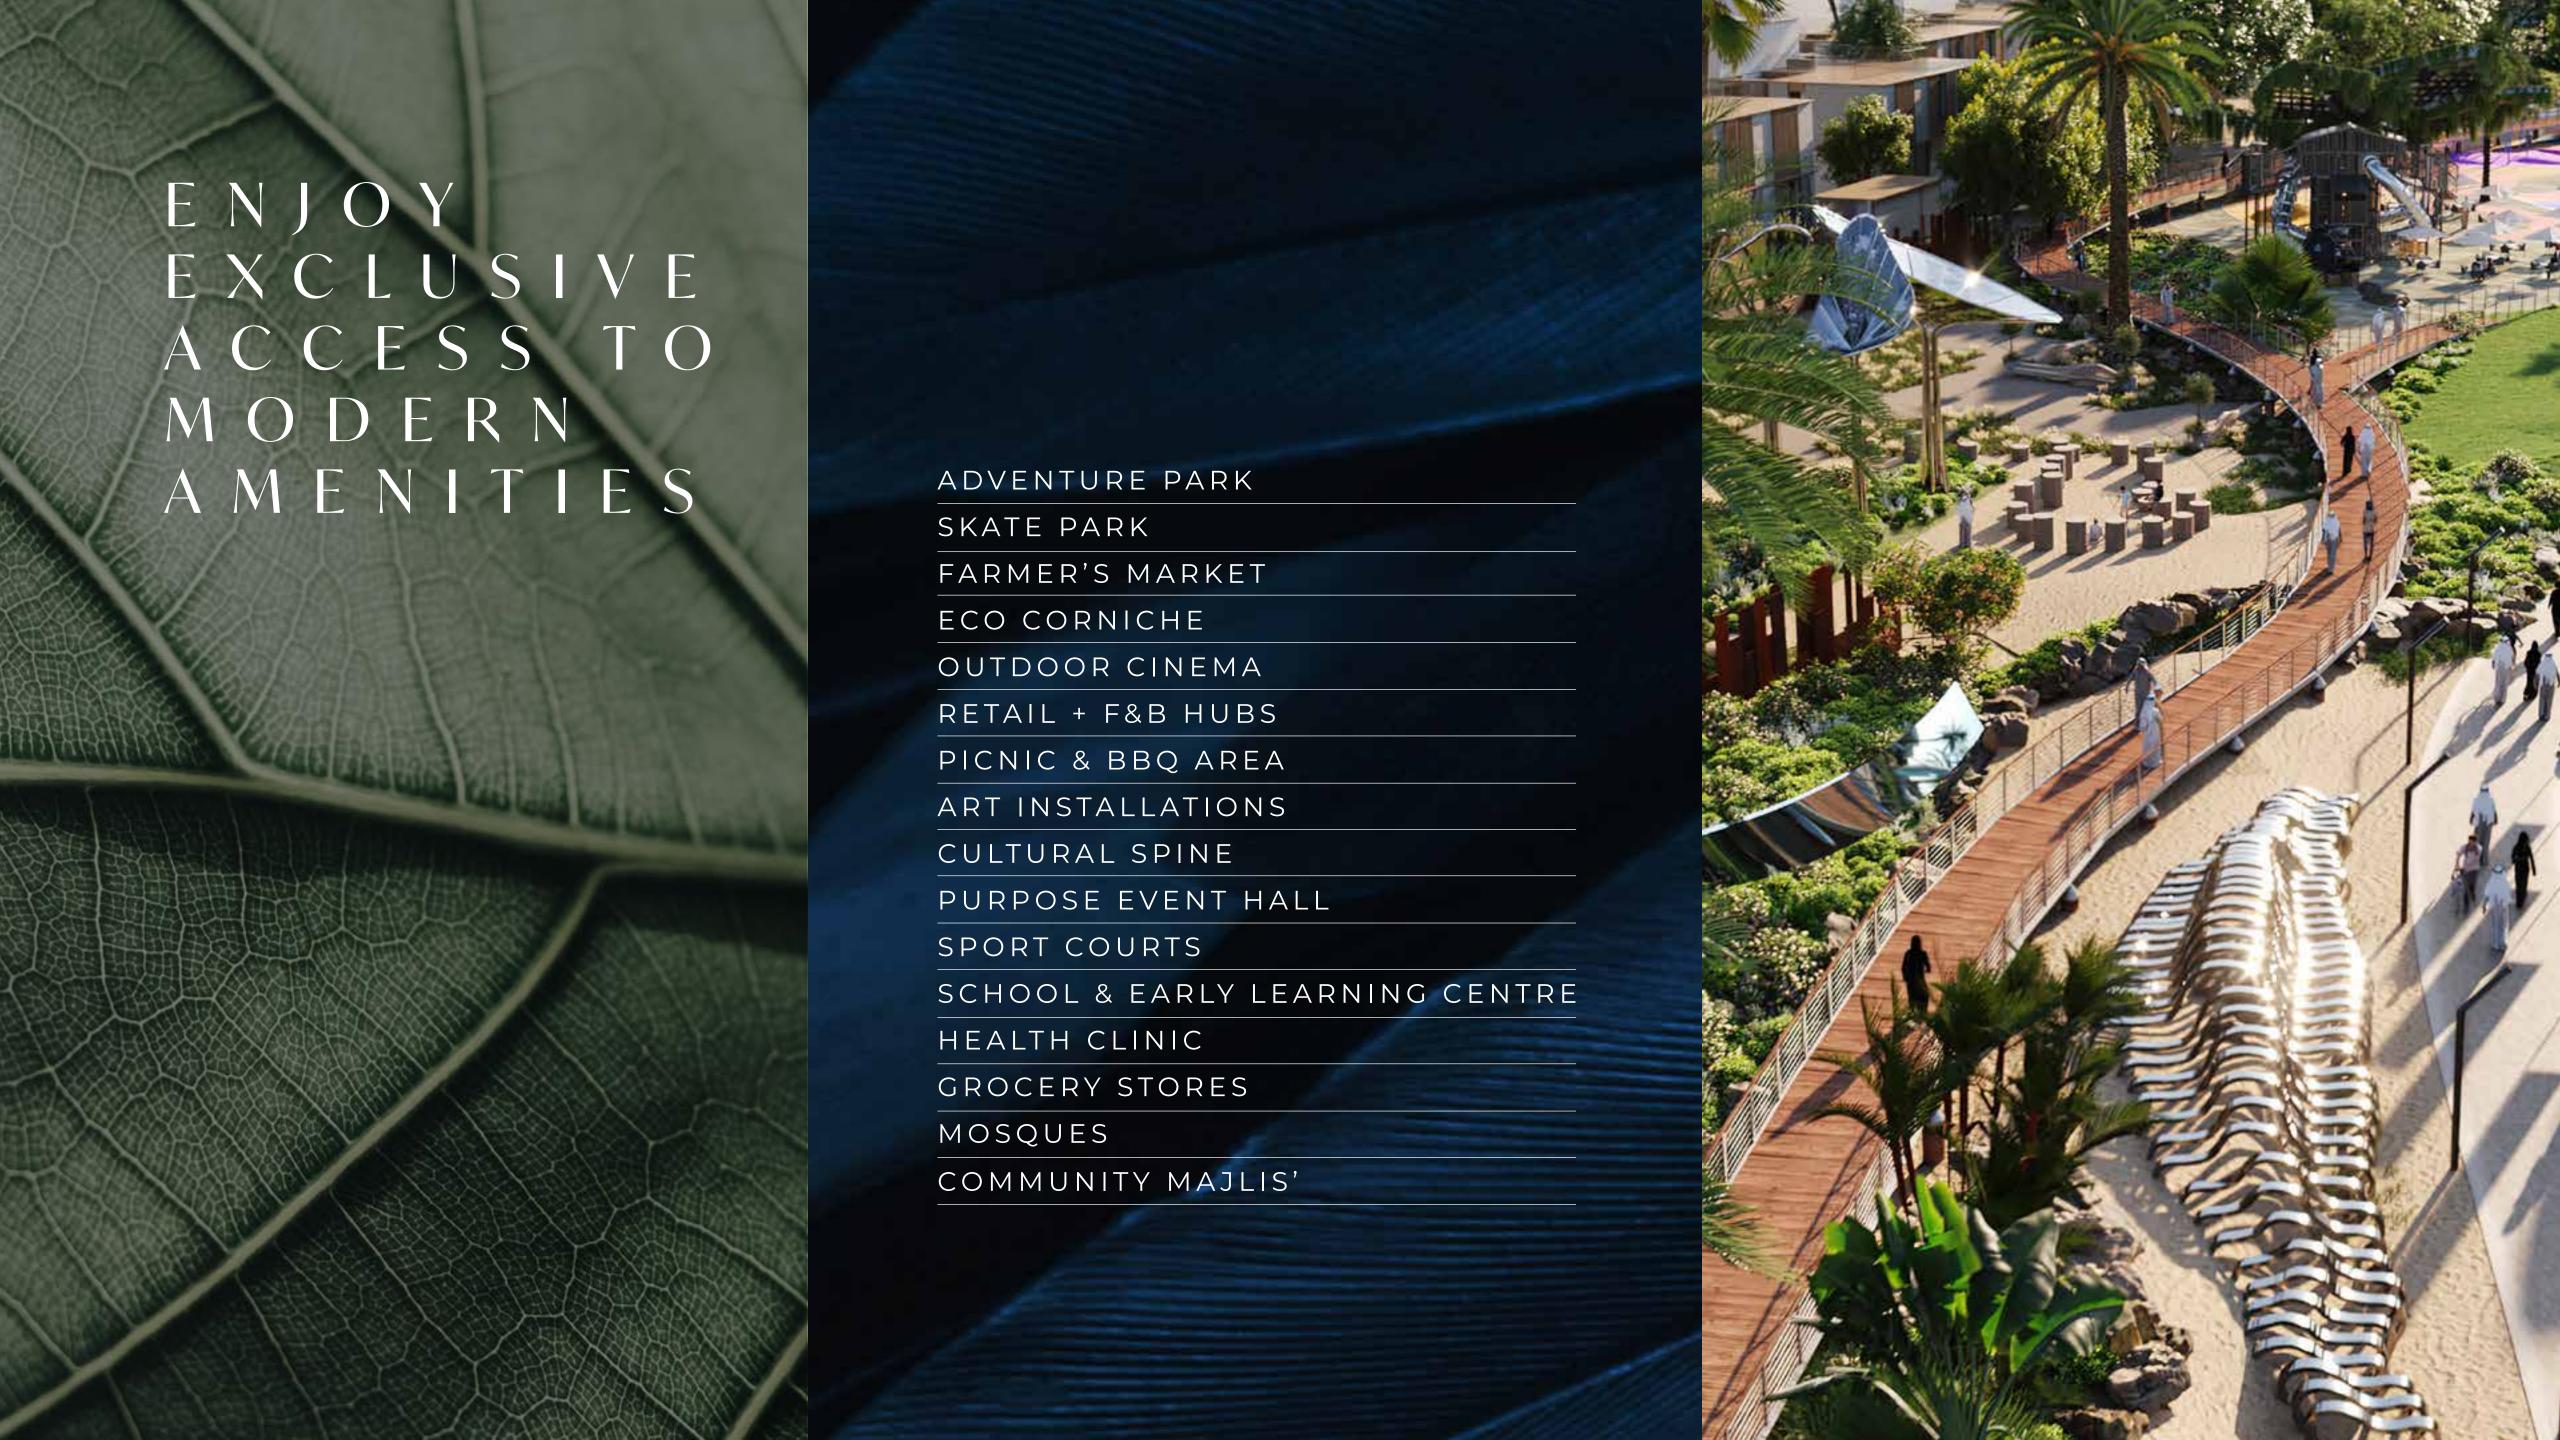

## A COMMUNITY ON NATURE'S DOORSTEP

Start your day exploring the mangroves, spotting wildlife along the way. Pick up lunch from the farmer's market for a picnic on the green. Spend the afternoon adventuring at the playground or skate park, before winding down with a movie under the stars. There's an enriching experience to suit every mood and every family member.