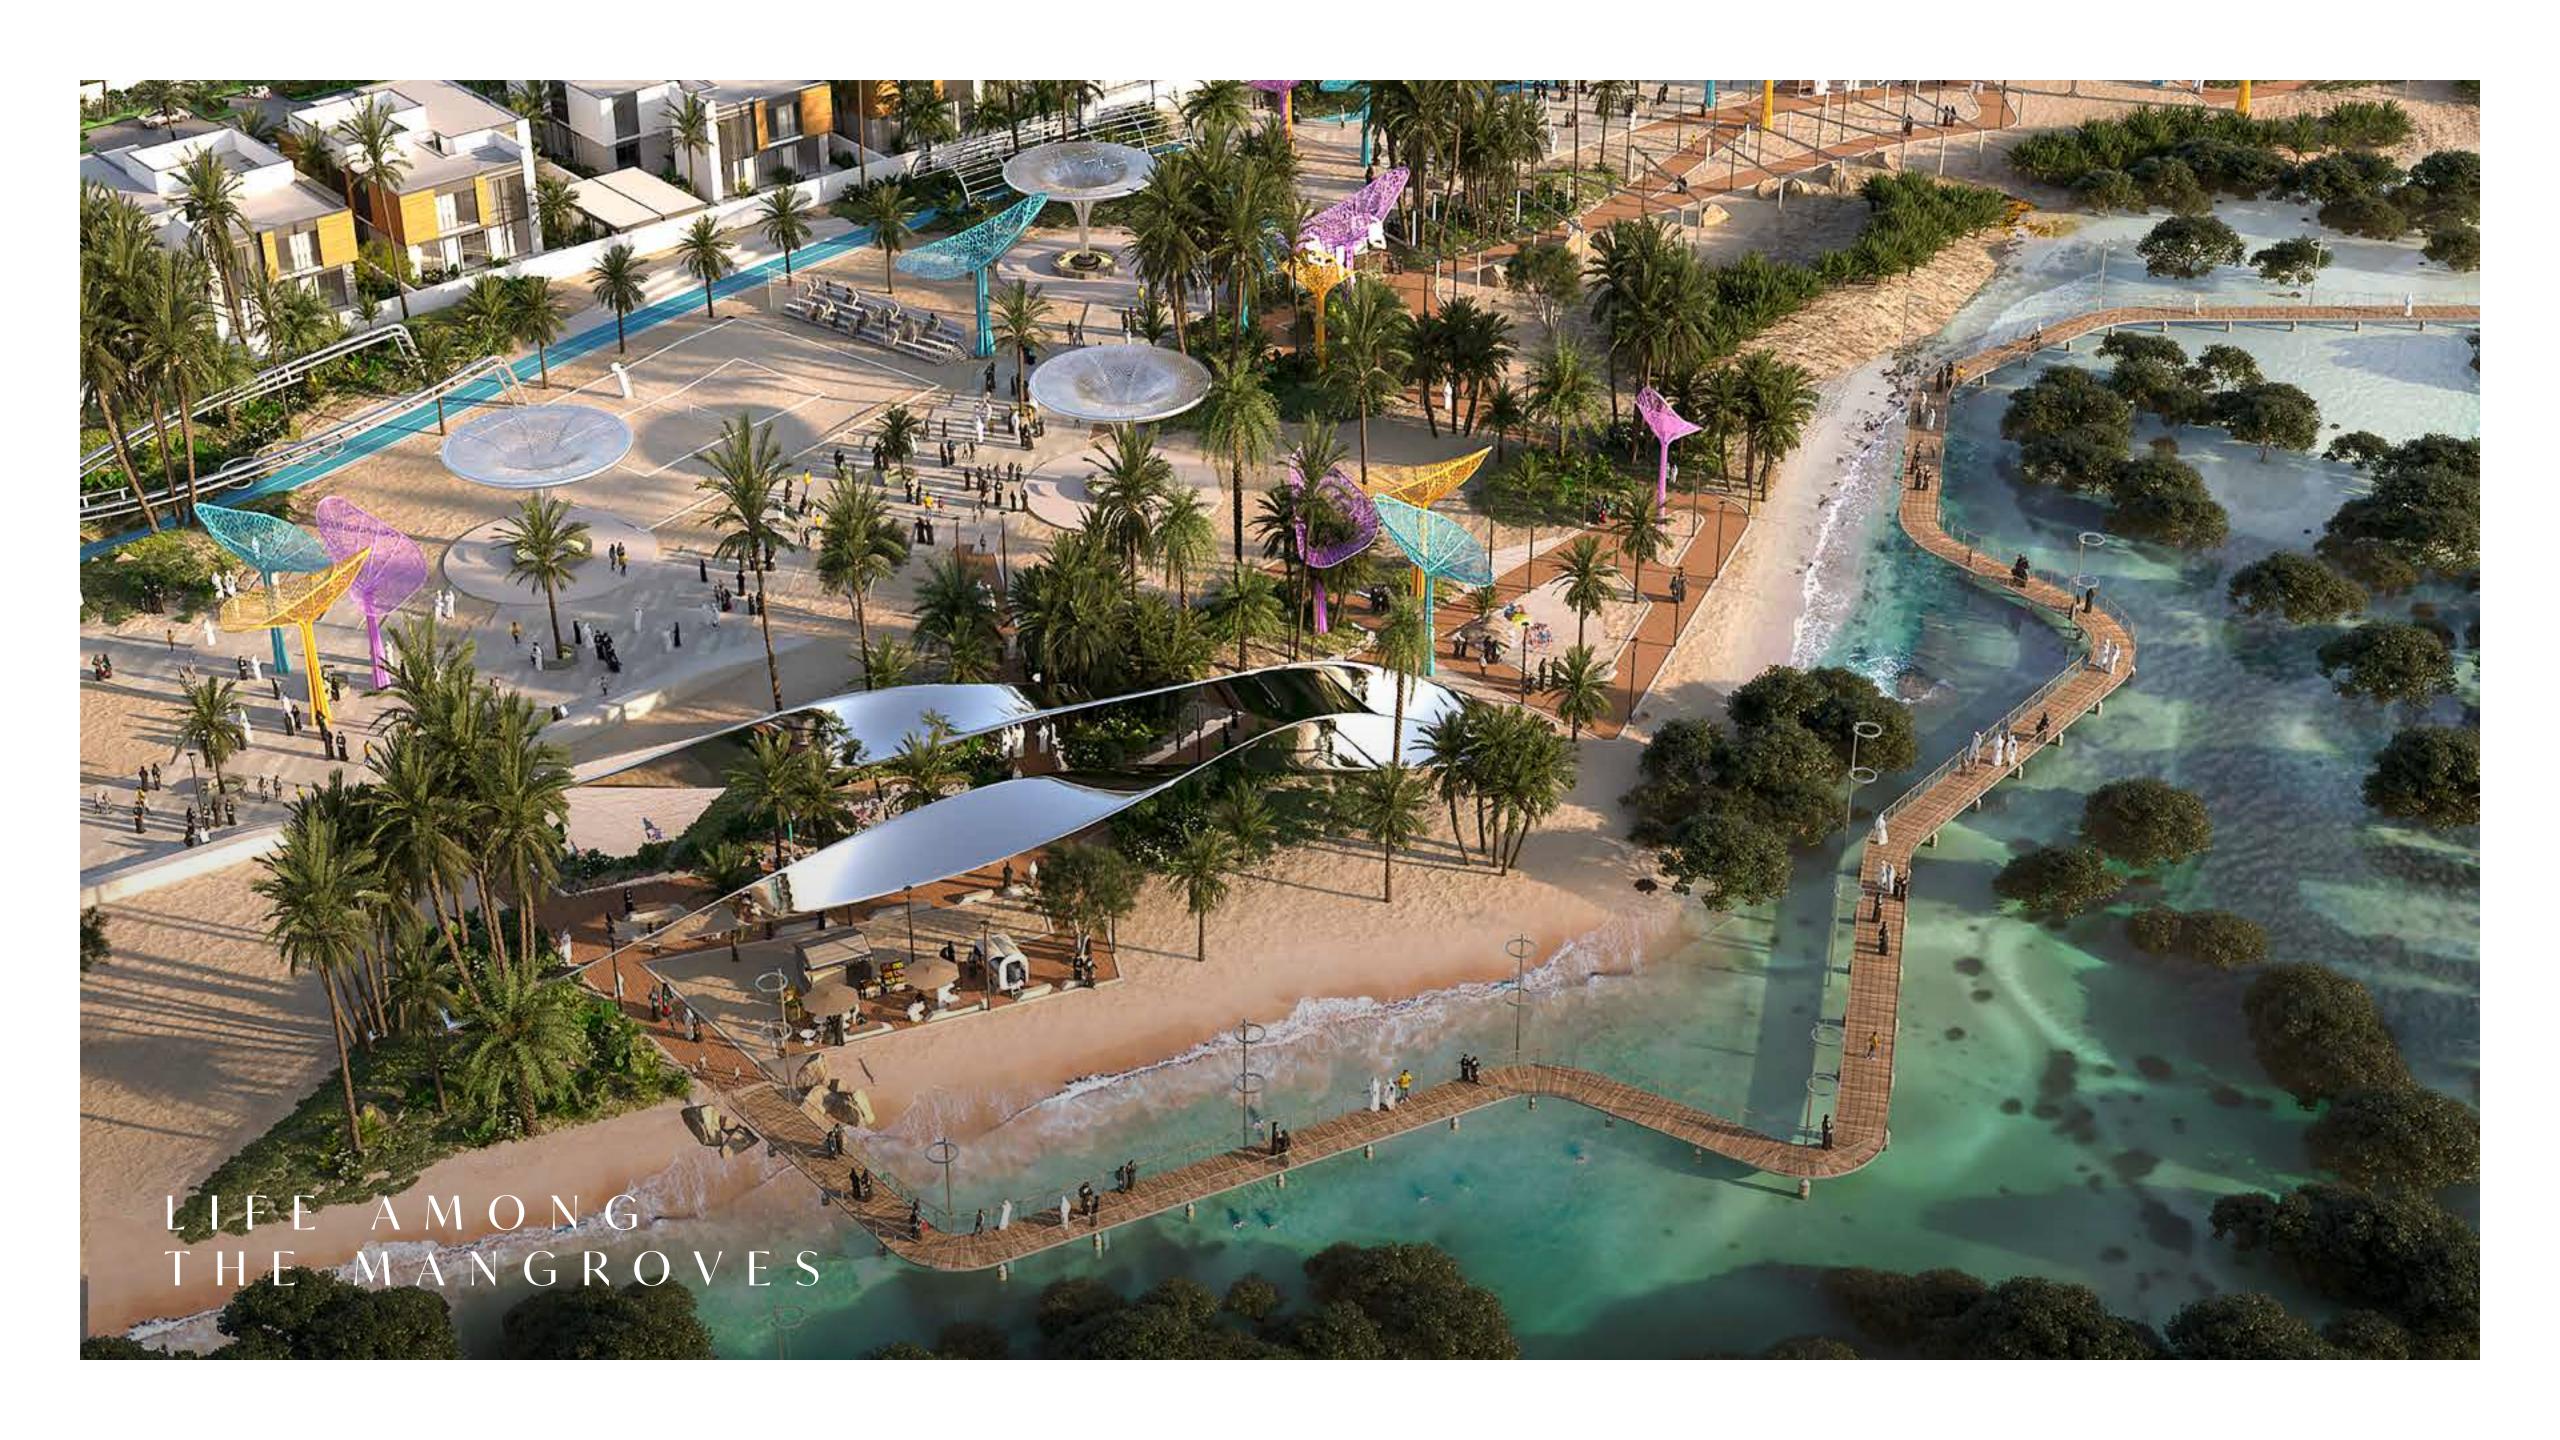

## A COMMUNITY ON NATURE'S DOORSTEP

Start your day exploring the mangroves, spotting wildlife along the way. Pick up lunch from the farmer's market for a picnic on the green. Spend the afternoon adventuring at the playground or skate park, before winding down with a movie under the stars. There's an enriching experience to suit every mood and every family member.