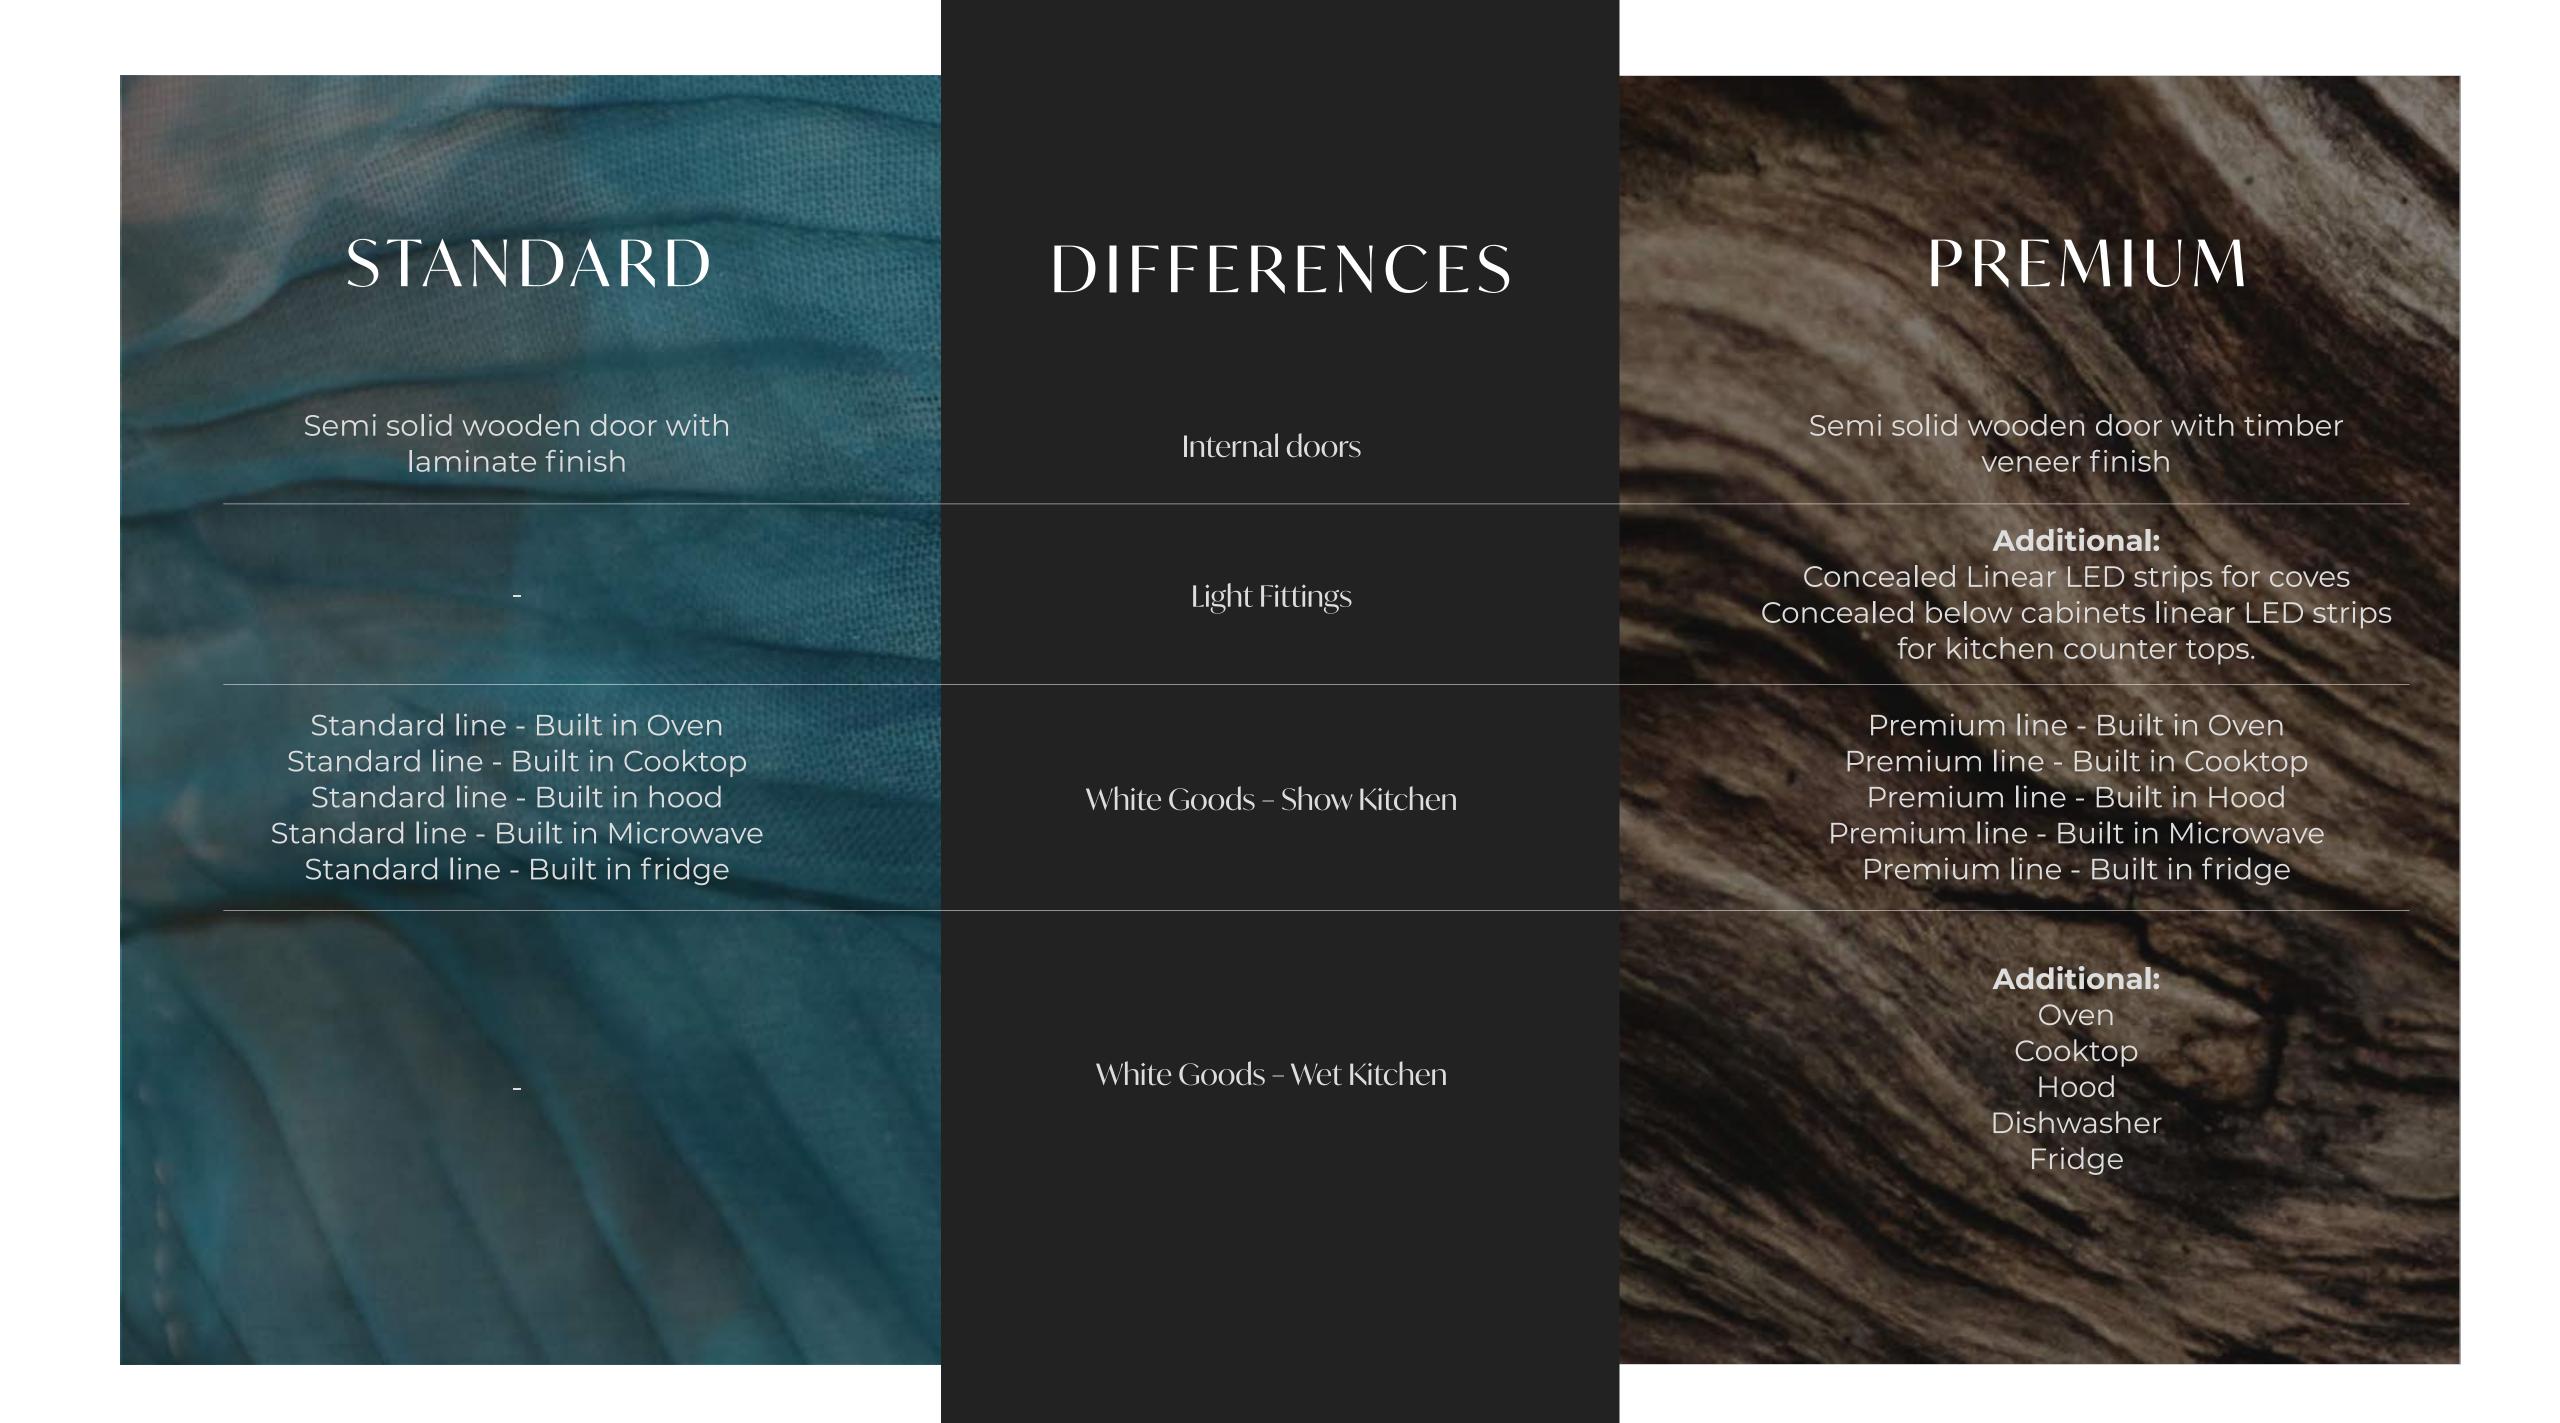

## D E TAILS THAT M AKE ALL THE D IFFERENCE

Give your home a personal touch, with a selection of high-end customisations. Choose from tastefully warm or refreshingly cool colour schemes, and from standard or premium finishes, as you make your villa your own. You can also opt to have a private pod in the garden; the perfect space for a sumptuous majlis or modern home office.

## BATHROOM

Bathroom Walls & Flooring

Marble

Vanity Unit

| STANDARD            | DIFFERENCES                                             | PREMIUM                                                                                                                     |
|---------------------|---------------------------------------------------------|-----------------------------------------------------------------------------------------------------------------------------|
| Porcelain           | All Flooring (except bedroom & staircase)               | Marble                                                                                                                      |
| Porcelain tiles     | All bedrooms (inc. Walk in closet) flooring             | Engineered wood flooring                                                                                                    |
| Laminate on MDF     | Show kitchen/ wardrobe joinery                          | Timber Veneer on MDF                                                                                                        |
| Quartz              | Wet kitchen countertop                                  | Reconstituted Stone                                                                                                         |
| Reconstituted stone | Guest & family washroom/ All bathrooms' -<br>countertop | Marble                                                                                                                      |
| Provisions only     | Smart Home Features                                     | Smart home package provided:<br>2 external security cameras<br>1 main door key-pad entry with key<br>1 Doorbell with camera |