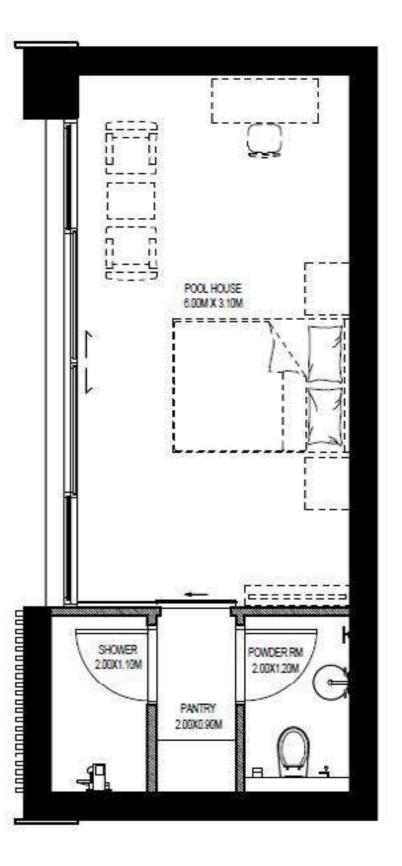

for illustrative purposes as an example of a typical villa layout and Aldar makes no representation of warranty in relation to any of the information shown. Please note that the pool, the pod, and the elevator are additional elements that are not included in the initial price.





GROUND FLOOR

FIRST FLOOR



## 6 BEDROOMS VILLA + MAID'S ROOM

INTERNAL SELLABLE AREA: 591.4 SQM

Disclaimer: This plan is reproduced for illustrative purposes as an example of a typical villa layout and Aldar makes no representation of warranty in relation to any of the information shown. Please note that the pool, the pod, and the elevator are additional elements that are not included in the initial price.





GROUND FLOOR

FIRST FLOOR



## POD TYPE 1: MULTIPURPOSE SPACE - POTENTIAL USES GSA 35 SQM











# POD TYPE 2 : KITCHEN GSA 35 SQM



KITCHEN POD



Built from recycled materials and fitted with the latest sustainable features, your home will allow you to live lightly and make a positive impact on the environment.

#### VILLA SUSTAINABILITY FEATURES



HIGH SOLAR REFLECTANCE ROOF MATERIAL



LED LIGHT FIXTURES



SOLAR HOT WATER



LOW VOC PAINT



LOCALLY SOURCED MATERIALS



HIGHLY EFFICIENT
GLAZING AND INSULATION



LOW-FLOW FIXTURES

\*All images and designs depicted herein are artist's conceptual renderings, which are based upon preliminary development plans, and are subject to change without notice. All such materials are not to scale and are shown solely for illustrative purposes. No guarantees or representations whatsoever are made that existing or future views and surroun