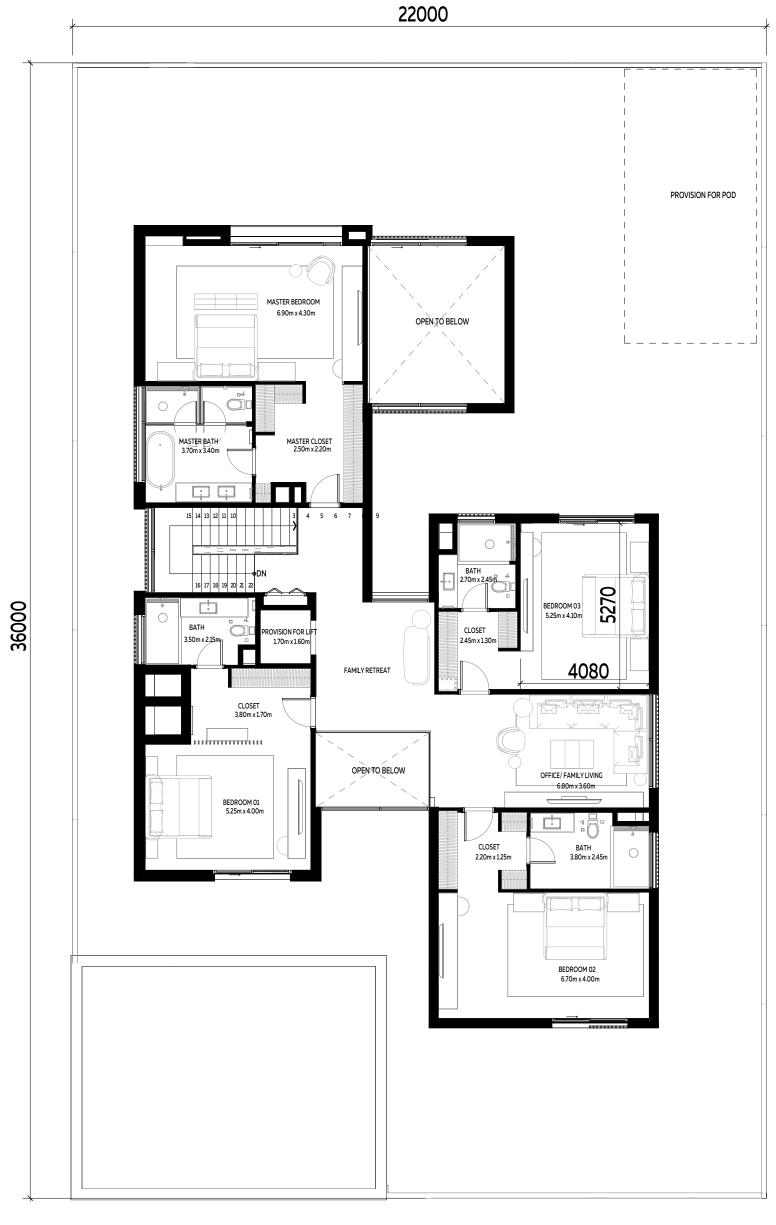

## 4 BEDROOMS VILLA + MAID'S ROOM

INTERNAL SELLABLE AREA: 464.7 SQM

Disclaimer: This plan is reproduced for illustrative purposes as an example of a typical villa layout and Aldar makes no representation of warranty in relation to any of the information shown. Please note that the pool, the pod, and the elevator are additional elements that are not included in the initial price.

GROUND FLOOR

FIRST FLOOR