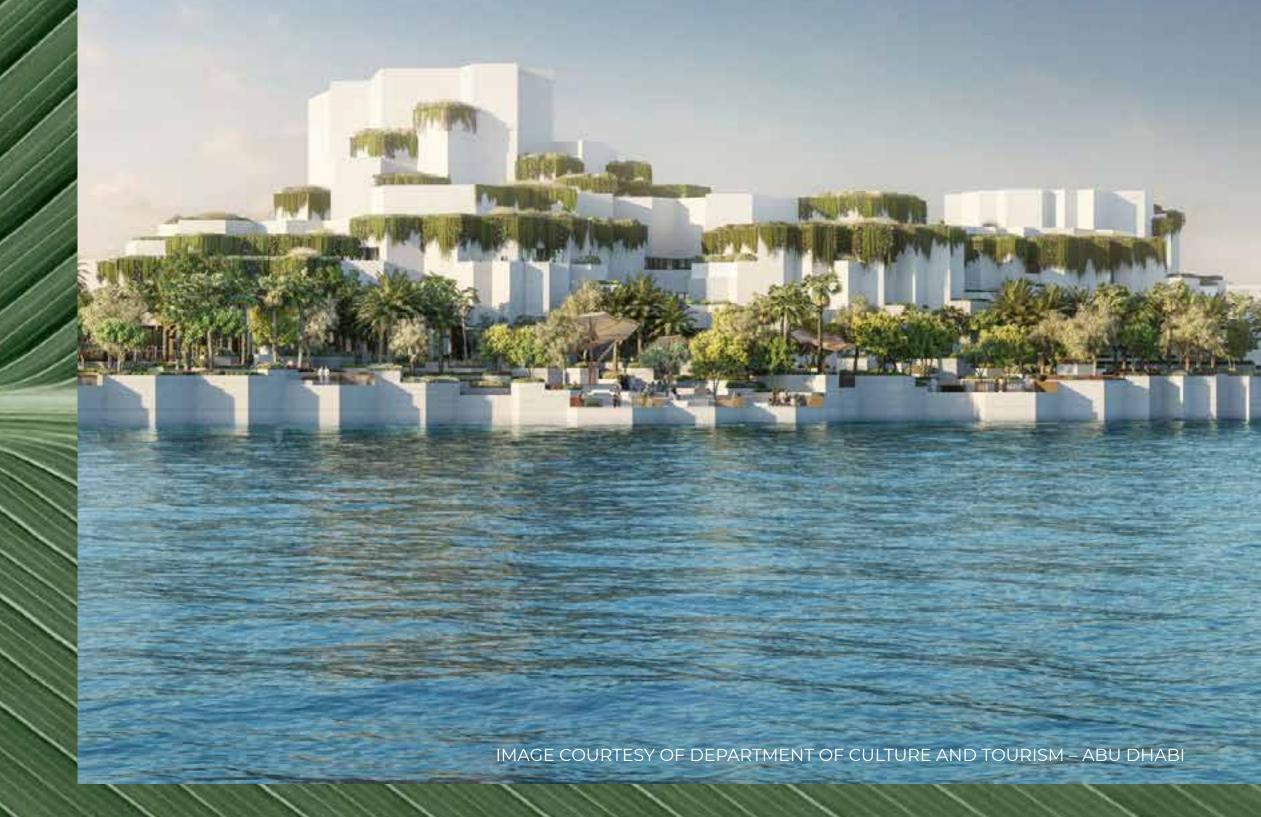

## A COMMUNITY ON NATURE'S DOORSTEP

Start your day exploring the mangroves, spotting wildlife along the way. Pick up lunch from the farmer's market for a picnic on the green. Spend the afternoon adventuring at the playground or skate park, before winding down with a movie under the stars. There's an enriching experience to suit every mood and every family member.