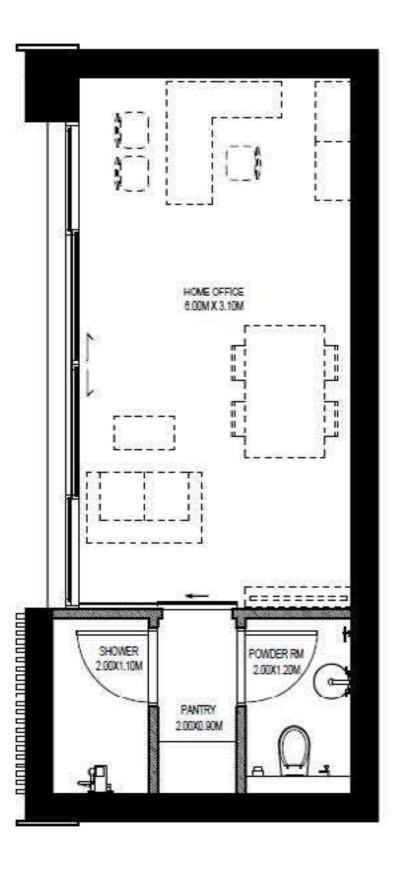

ed for illustrative purposes as an example of a typical villa layout and Aldar makes no representation of warranty in relation to any of the information shown. Please note that the pool, the pod, and the elevator are additional elements that are not included in the initial price.





GROUND FLOOR

FIRST FLOOR



## 6 BEDROOMS VILLA + MAID'S ROOM

INTERNAL SELLABLE AREA: 591.4 SQM

Disclaimer: This plan is reproduced for illustrative purposes as an example of a typical villa layout and Aldar makes no representation of warranty in relation to any of the information shown. Please note that the pool, the pod, and the elevator are additional elements that are not included in the initial price.





GROUND FLOOR

FIRST FLOOR



## POD TYPE 1: MULTIPURPOSE SPACE - POTENTIAL USES GSA 35 SQM











# POD TYPE 2 : KITCHEN GSA 35 SQM



KITCHEN POD



Built from recycled materials and fitted with the latest sustainable features, your home will allow you to live lightly and make a positive impact on the environment.

#### VILLA SUSTAINABILITY FEATURES



HIGH SOLAR REFLECTANCE ROOF MATERIAL



LED LIGHT FIXTURES



SOLAR HOT WATER



LOW VOC PAINT



LOCALLY SOURCED MATERIALS



HIGHLY EFFICIENT
GLAZING AND INSULATION



LOW-FLOW FIXTURES

\*All images and designs depicted herein are artist's conceptual renderings, which are based upon preliminary development plans, and are subject to change without notice. All such materials are not to scale and are shown solely for illustrative purposes. No guarantees or representations whatsoever are made that existing or future views and surro