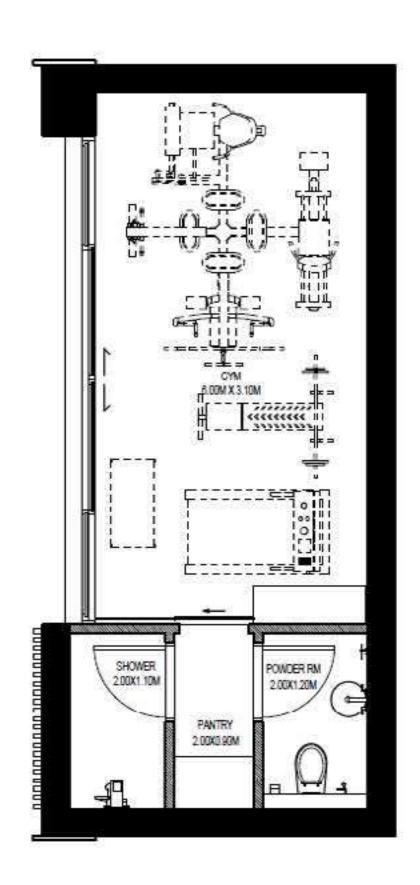

uced for illustrative purposes as an example of a typical villa layout and Aldar makes no representation of warranty in relation to any of the information shown. Please note that the pool, the pod, and the elevator are additional elements that are not included in the initial price.





GROUND FLOOR

FIRST FLOOR



## 6 BEDROOMS VILLA + MAID'S ROOM

INTERNAL SELLABLE AREA: 591.4 SQM

Disclaimer: This plan is reproduced for illustrative purposes as an example of a typical villa layout and Aldar makes no representation of warranty in relation to any of the information shown. Please note that the pool, the pod, and the elevator are additional elements that are not included in the initial price.





GROUND FLOOR

FIRST FLOOR



## POD TYPE 1: MULTIPURPOSE SPACE - POTENTIAL USES GSA 35 SQM











# POD TYPE 2 : KITCHEN GSA 35 SQM



KITCHEN POD



Built from recycled materials and fitted with the latest sustainable features, your home will allow you to live lightly and make a positive impact on the environment.

#### VILLA SUSTAINABILITY FEATURES



HIGH SOLAR REFLECTANCE ROOF MATERIAL



LED LIGHT FIXTURES



SOLAR HOT WATER



LOW VOC PAINT



LOCALLY SOURCED MATERIALS



HIGHLY EFFICIENT
GLAZING AND INSULATION



LOW-FLOW FIXTURES

\*All images and designs depicted herein are artist's conceptual renderings, which are based upon preliminary development plans, and are subject to change without notice. All such materials are not to scale and are shown solely for illustrative purposes. No guarantees or representations whatsoever are made that existing or future views and sur