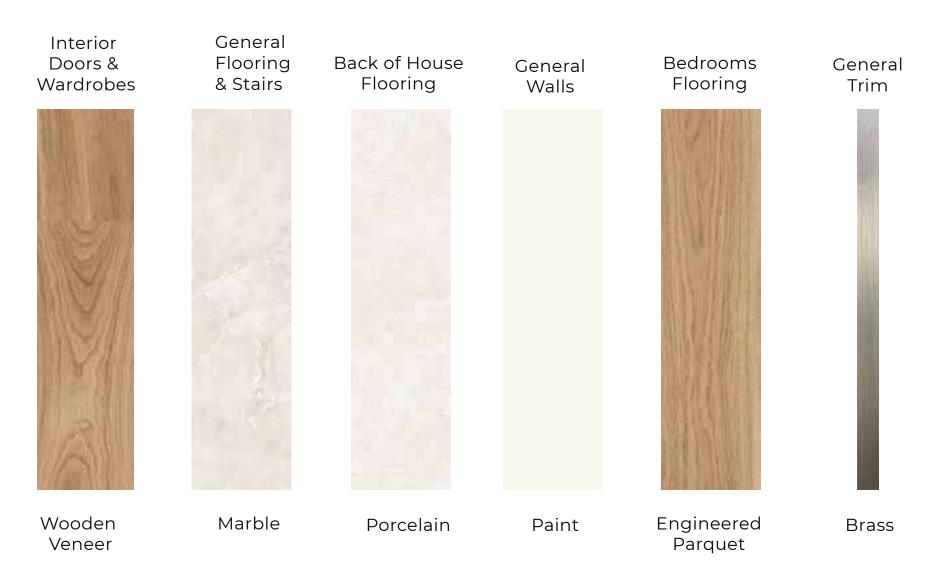

## BATHROOM

Bathroom Walls & Flooring

Marble

Vanity Unit

| STANDARD            | DIFFERENCES                                             | PREMIUM                                                                                                                     |
|---------------------|---------------------------------------------------------|-----------------------------------------------------------------------------------------------------------------------------|
| Porcelain           | All Flooring (except bedroom & staircase)               | Marble                                                                                                                      |
| Porcelain tiles     | All bedrooms (inc. Walk in closet) flooring             | Engineered wood flooring                                                                                                    |
| Laminate on MDF     | Show kitchen/ wardrobe joinery                          | Timber Veneer on MDF                                                                                                        |
| Quartz              | Wet kitchen countertop                                  | Reconstituted Stone                                                                                                         |
| Reconstituted stone | Guest & family washroom/ All bathrooms' -<br>countertop | Marble                                                                                                                      |
| Provisions only     | Smart Home Features                                     | Smart home package provided:<br>2 external security cameras<br>1 main door key-pad entry with key<br>1 Doorbell with camera |