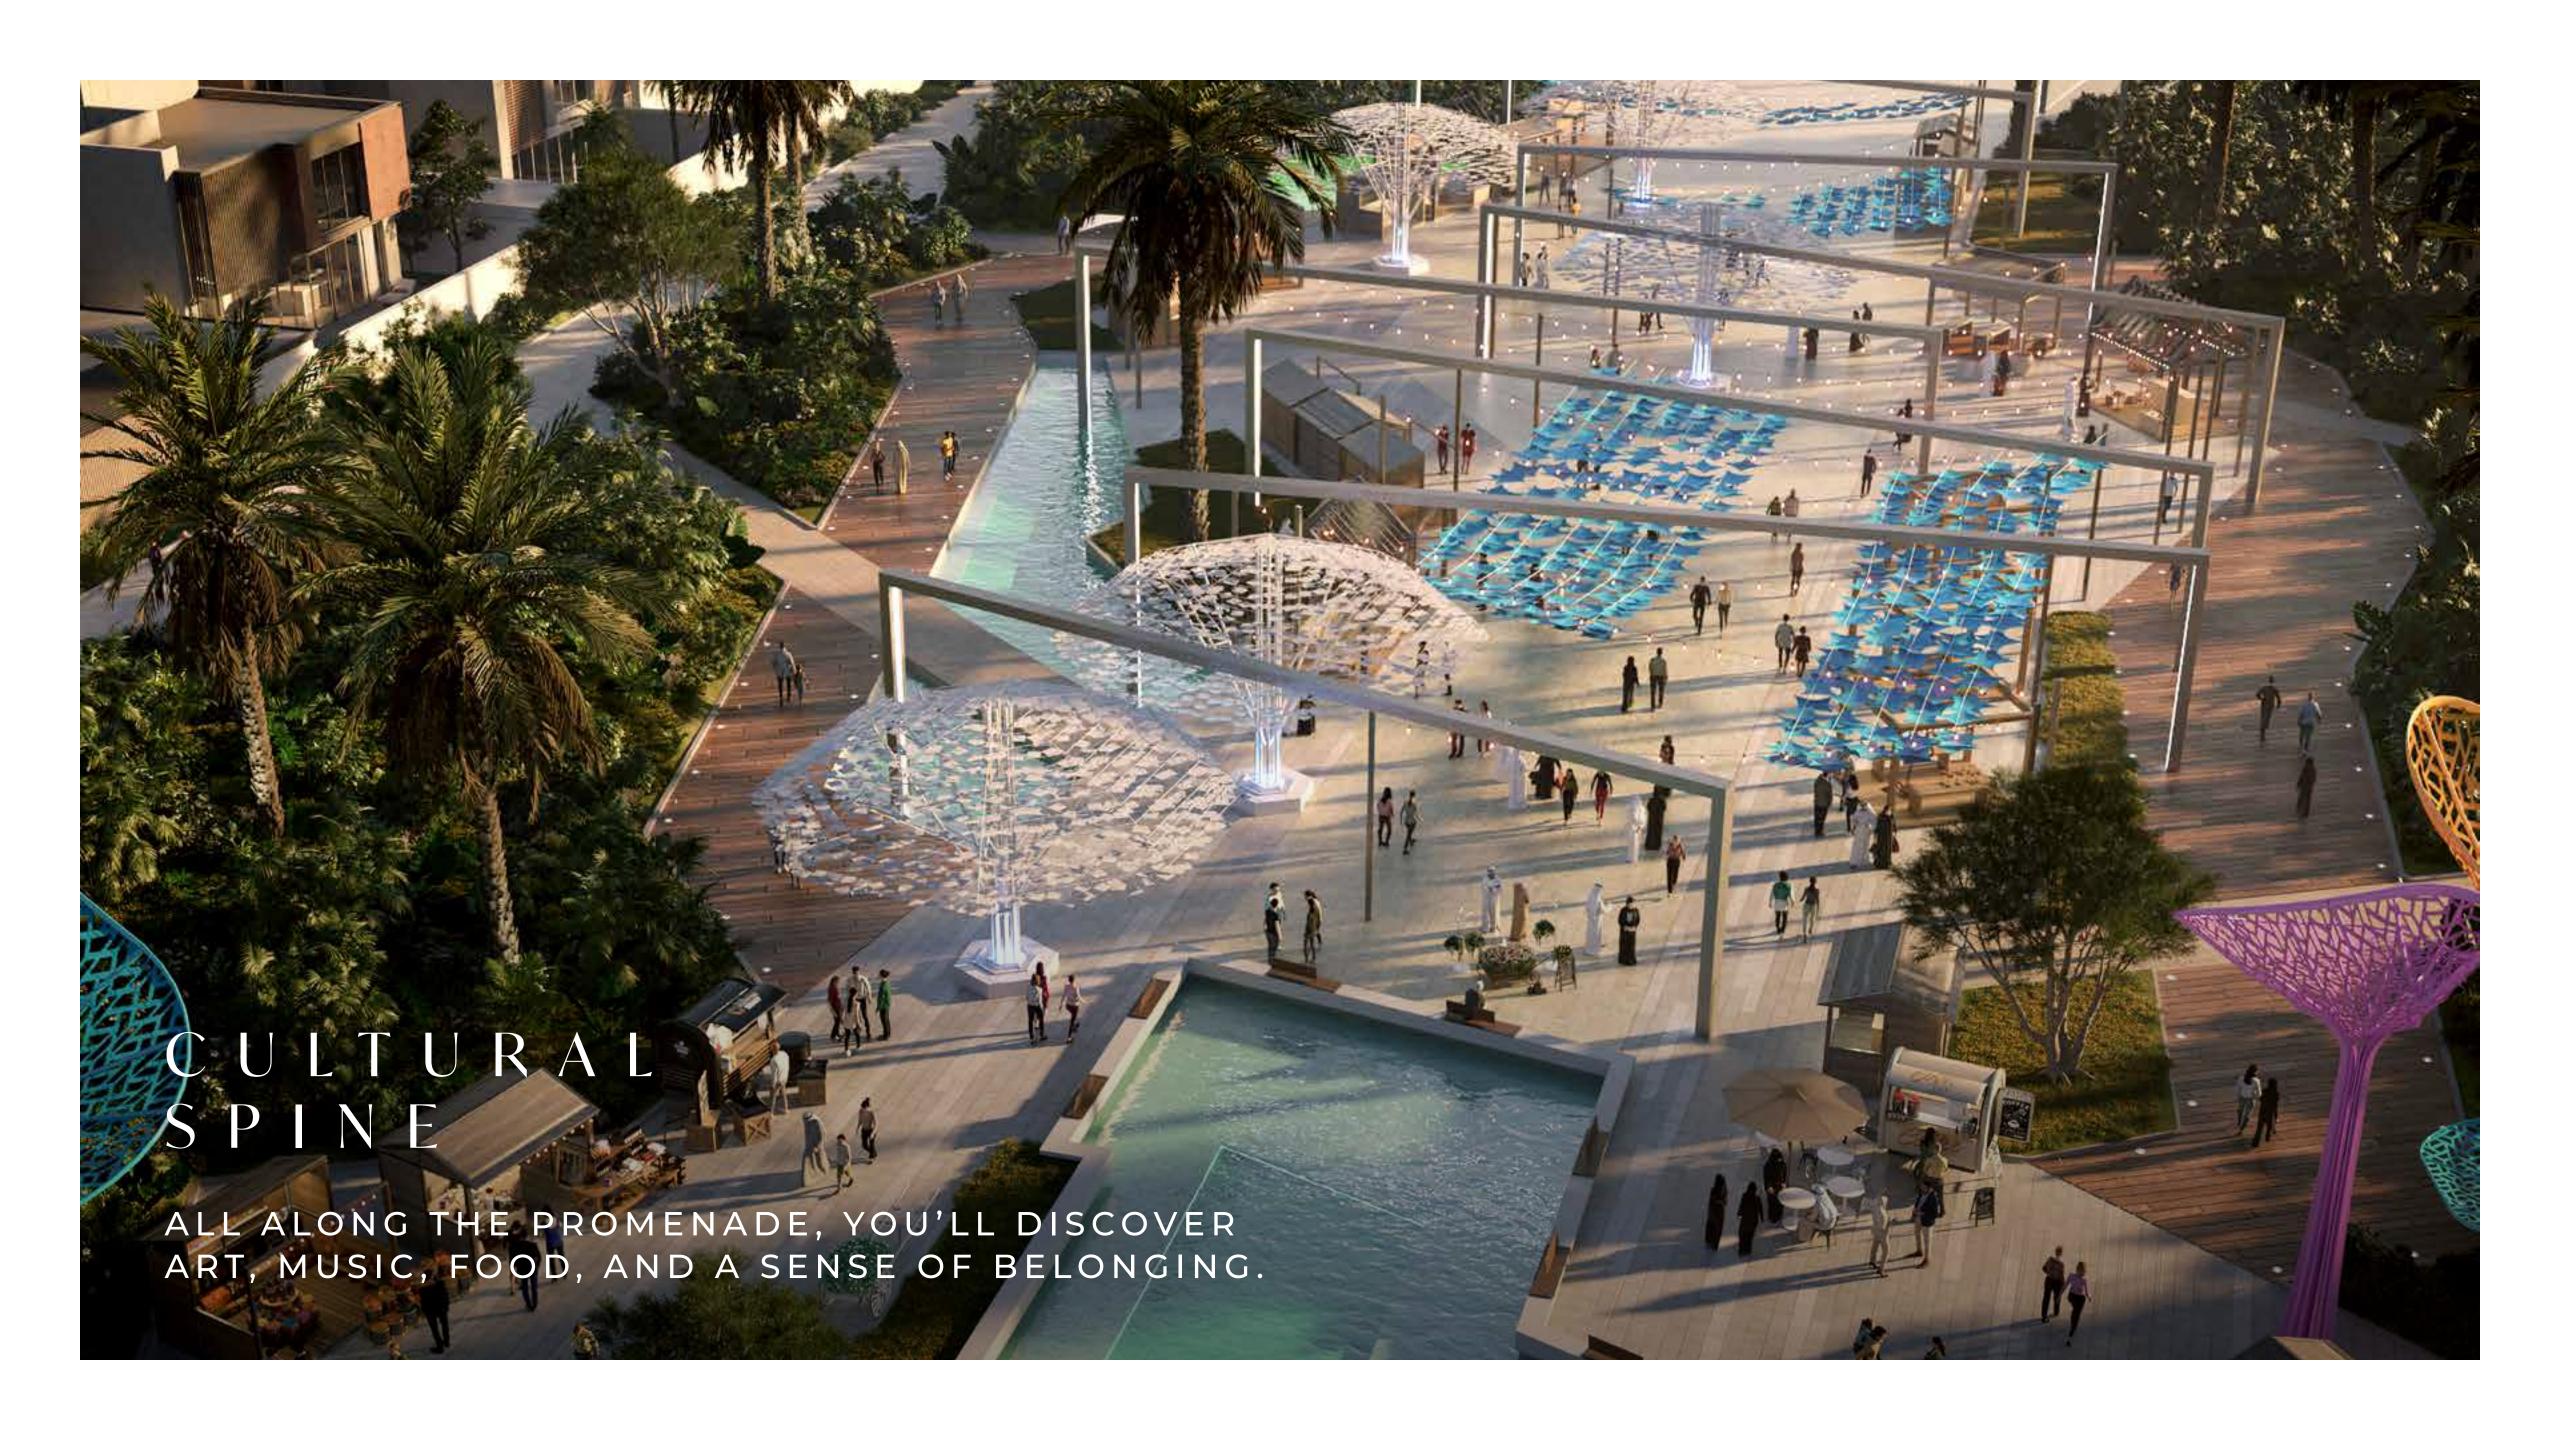

## A COMMUNITY ON NATURE'S DOORSTEP

Start your day exploring the mangroves, spotting wildlife along the way. Pick up lunch from the farmer's market for a picnic on the green. Spend the afternoon adventuring at the playground or skate park, before winding down with a movie under the stars. There's an enriching experience to suit every mood and every family member.