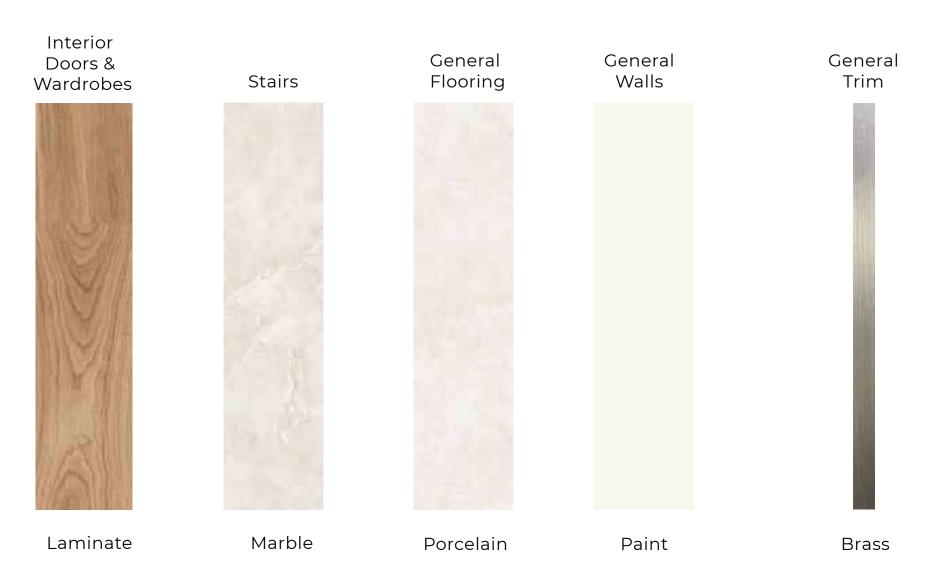

## BATHROOM

Bathroom Walls & Flooring

Marble

Vanity Unit

| STANDARD            | DIFFERENCES                                             | PREMIUM                                                                                                                     |
|---------------------|---------------------------------------------------------|-----------------------------------------------------------------------------------------------------------------------------|
| Porcelain           | All Flooring (except bedroom & staircase)               | Marble                                                                                                                      |
| Porcelain tiles     | All bedrooms (inc. Walk in closet) flooring             | Engineered wood flooring                                                                                                    |
| Laminate on MDF     | Show kitchen/ wardrobe joinery                          | Timber Veneer on MDF                                                                                                        |
| Quartz              | Wet kitchen countertop                                  | Reconstituted Stone                                                                                                         |
| Reconstituted stone | Guest & family washroom/ All bathrooms' -<br>countertop | Marble                                                                                                                      |
| Provisions only     | Smart Home Features                                     | Smart home package provided:<br>2 external security cameras<br>1 main door key-pad entry with key<br>1 Doorbell with camera |