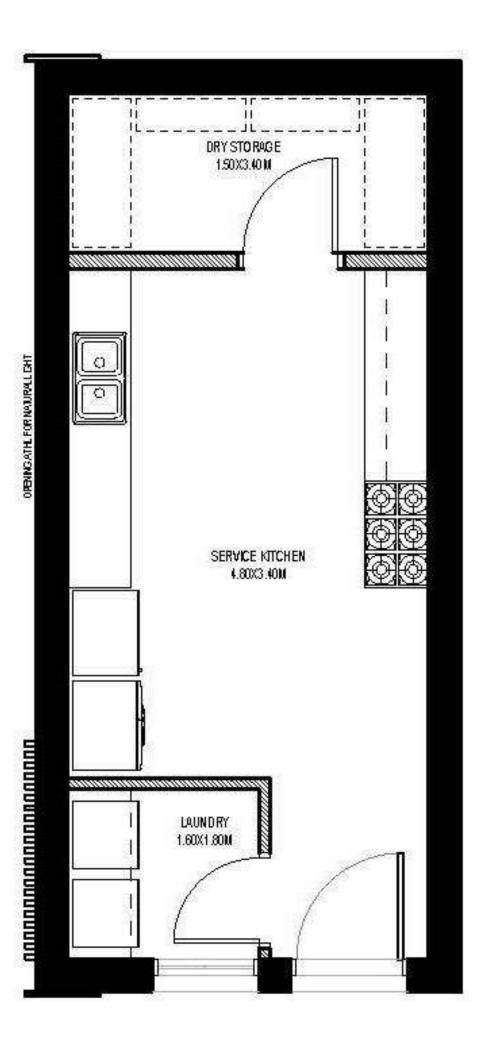

# POD TYPE 2 : KITCHEN GSA 35 SQM

KITCHEN POD

Built from recycled materials and fitted with the latest sustainable features, your home will allow you to live lightly and make a positive impact on the environment.