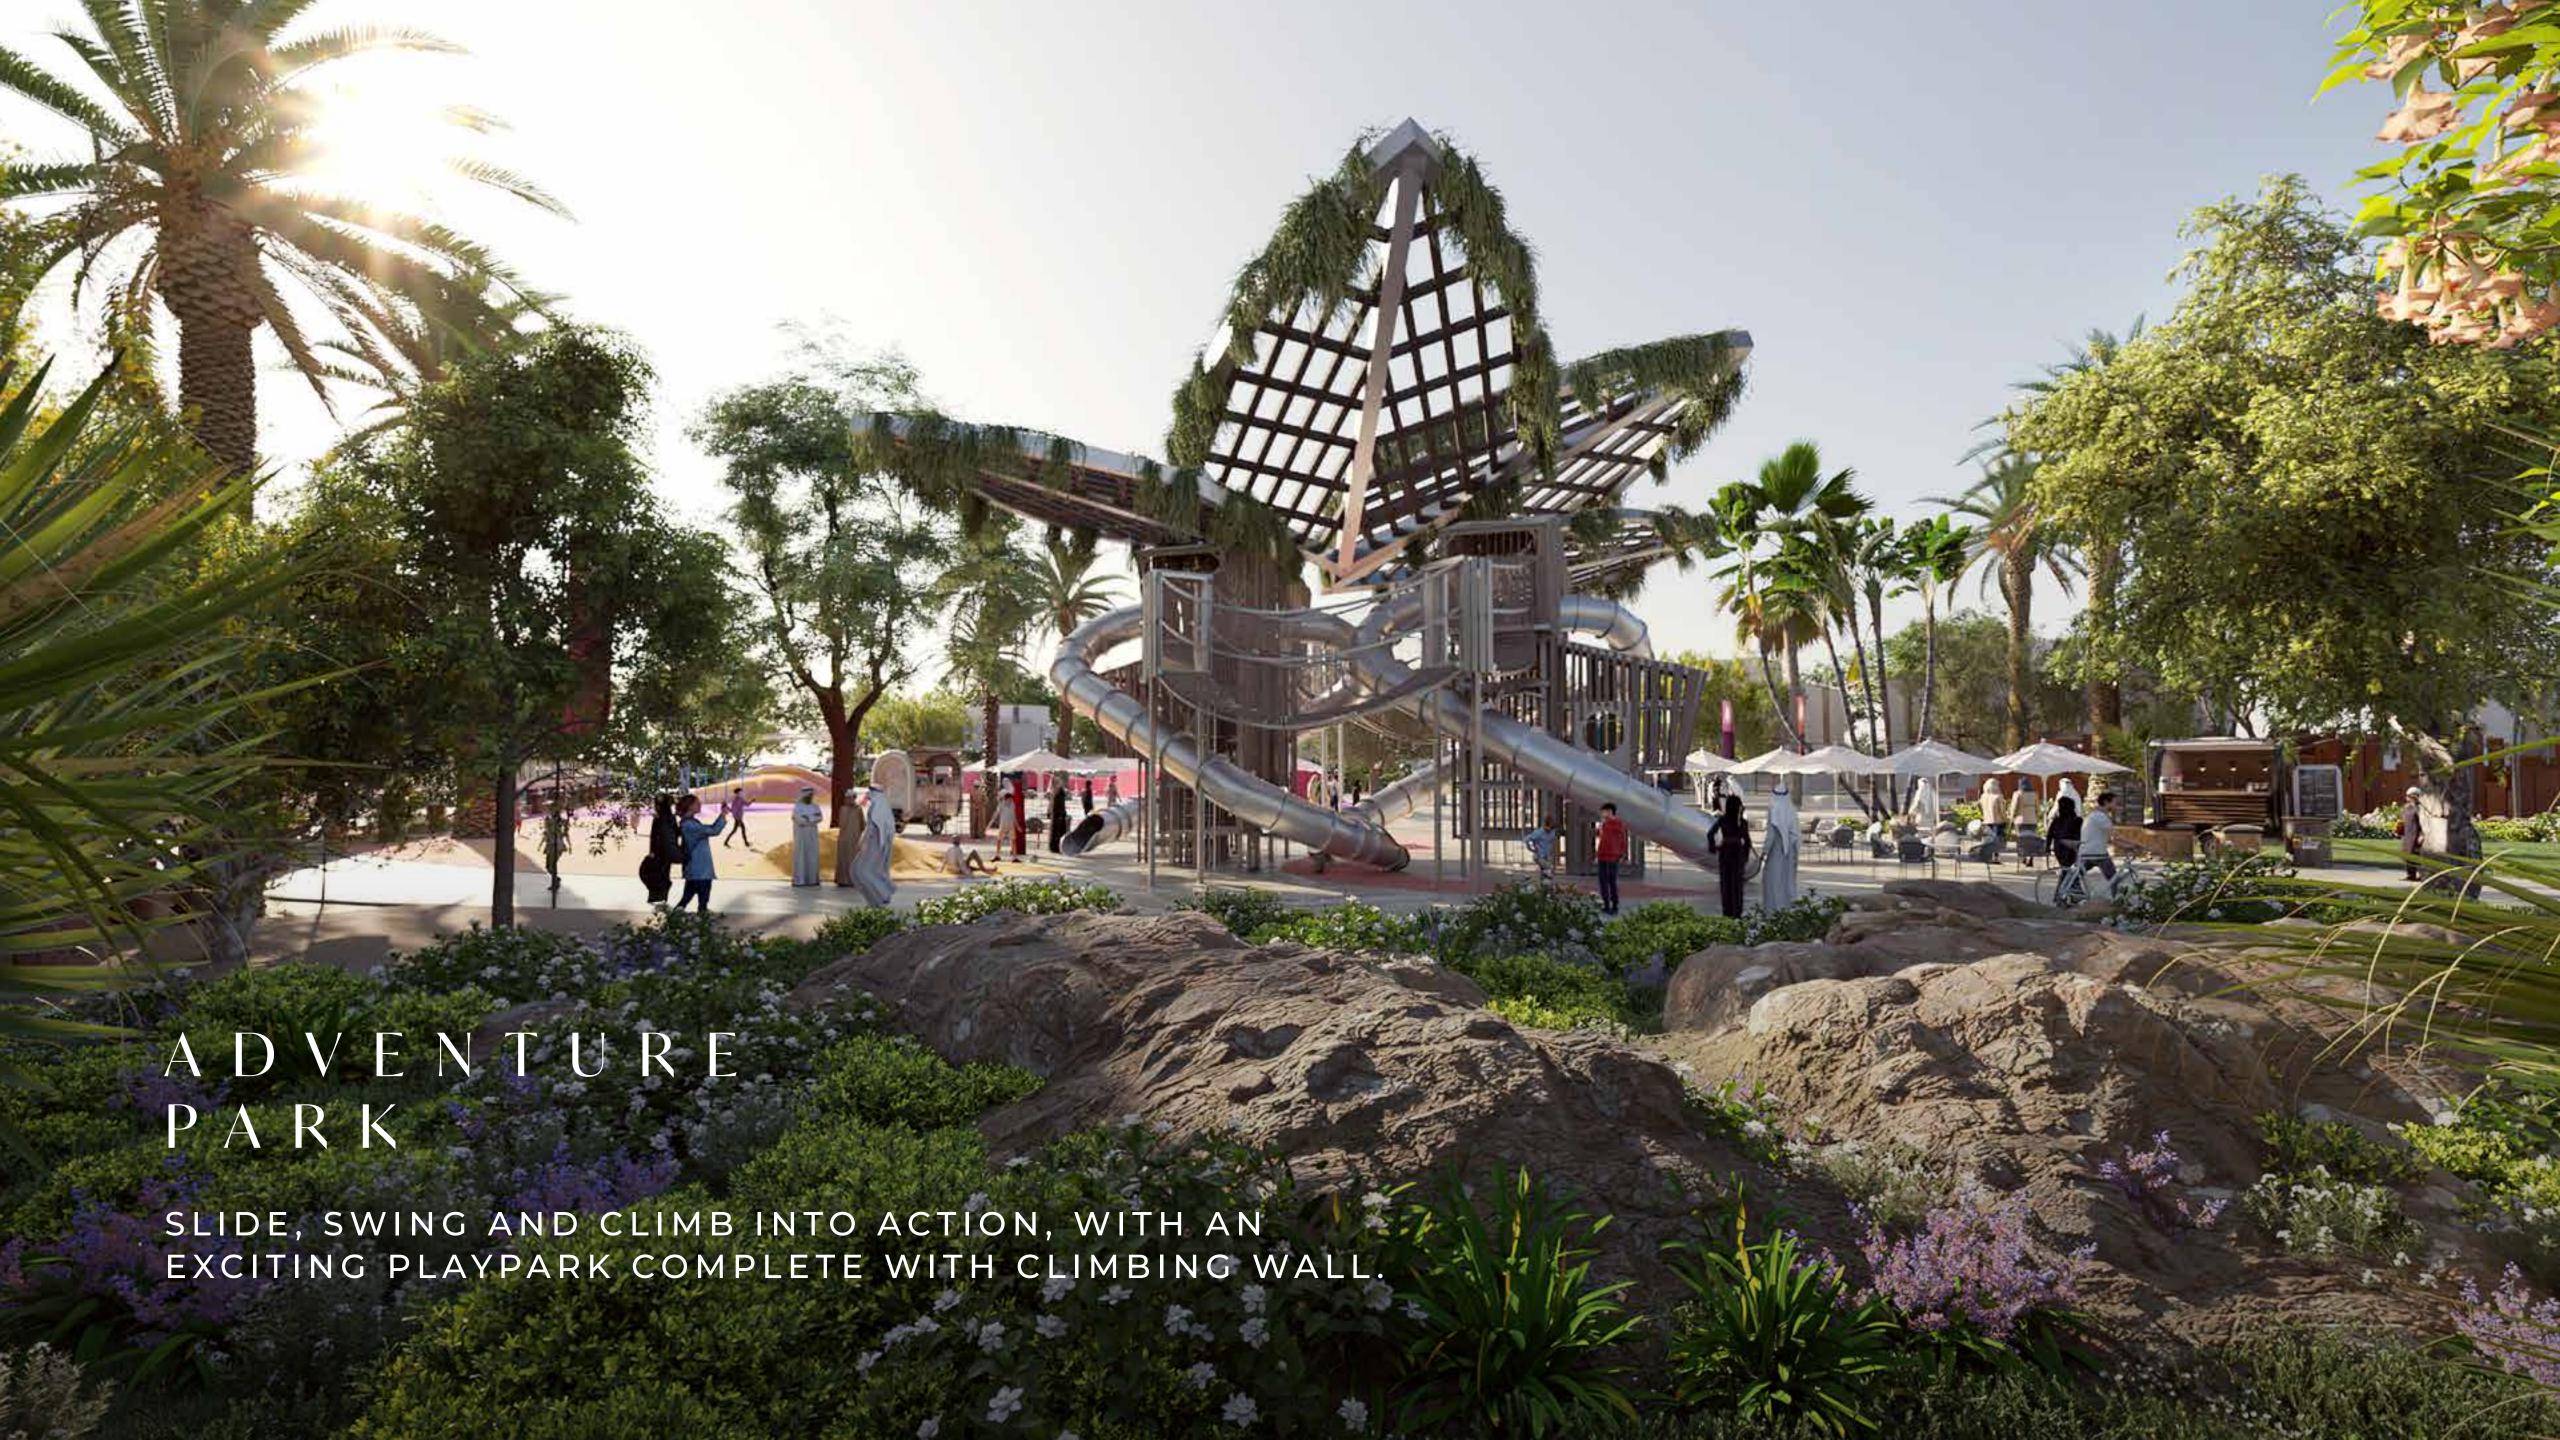

## A COMMUNITY ON NATURE'S DOORSTEP

Start your day exploring the mangroves, spotting wildlife along the way. Pick up lunch from the farmer's market for a picnic on the green. Spend the afternoon adventuring at the playground or skate park, before winding down with a movie under the stars. There's an enriching experience to suit every mood and every family member.