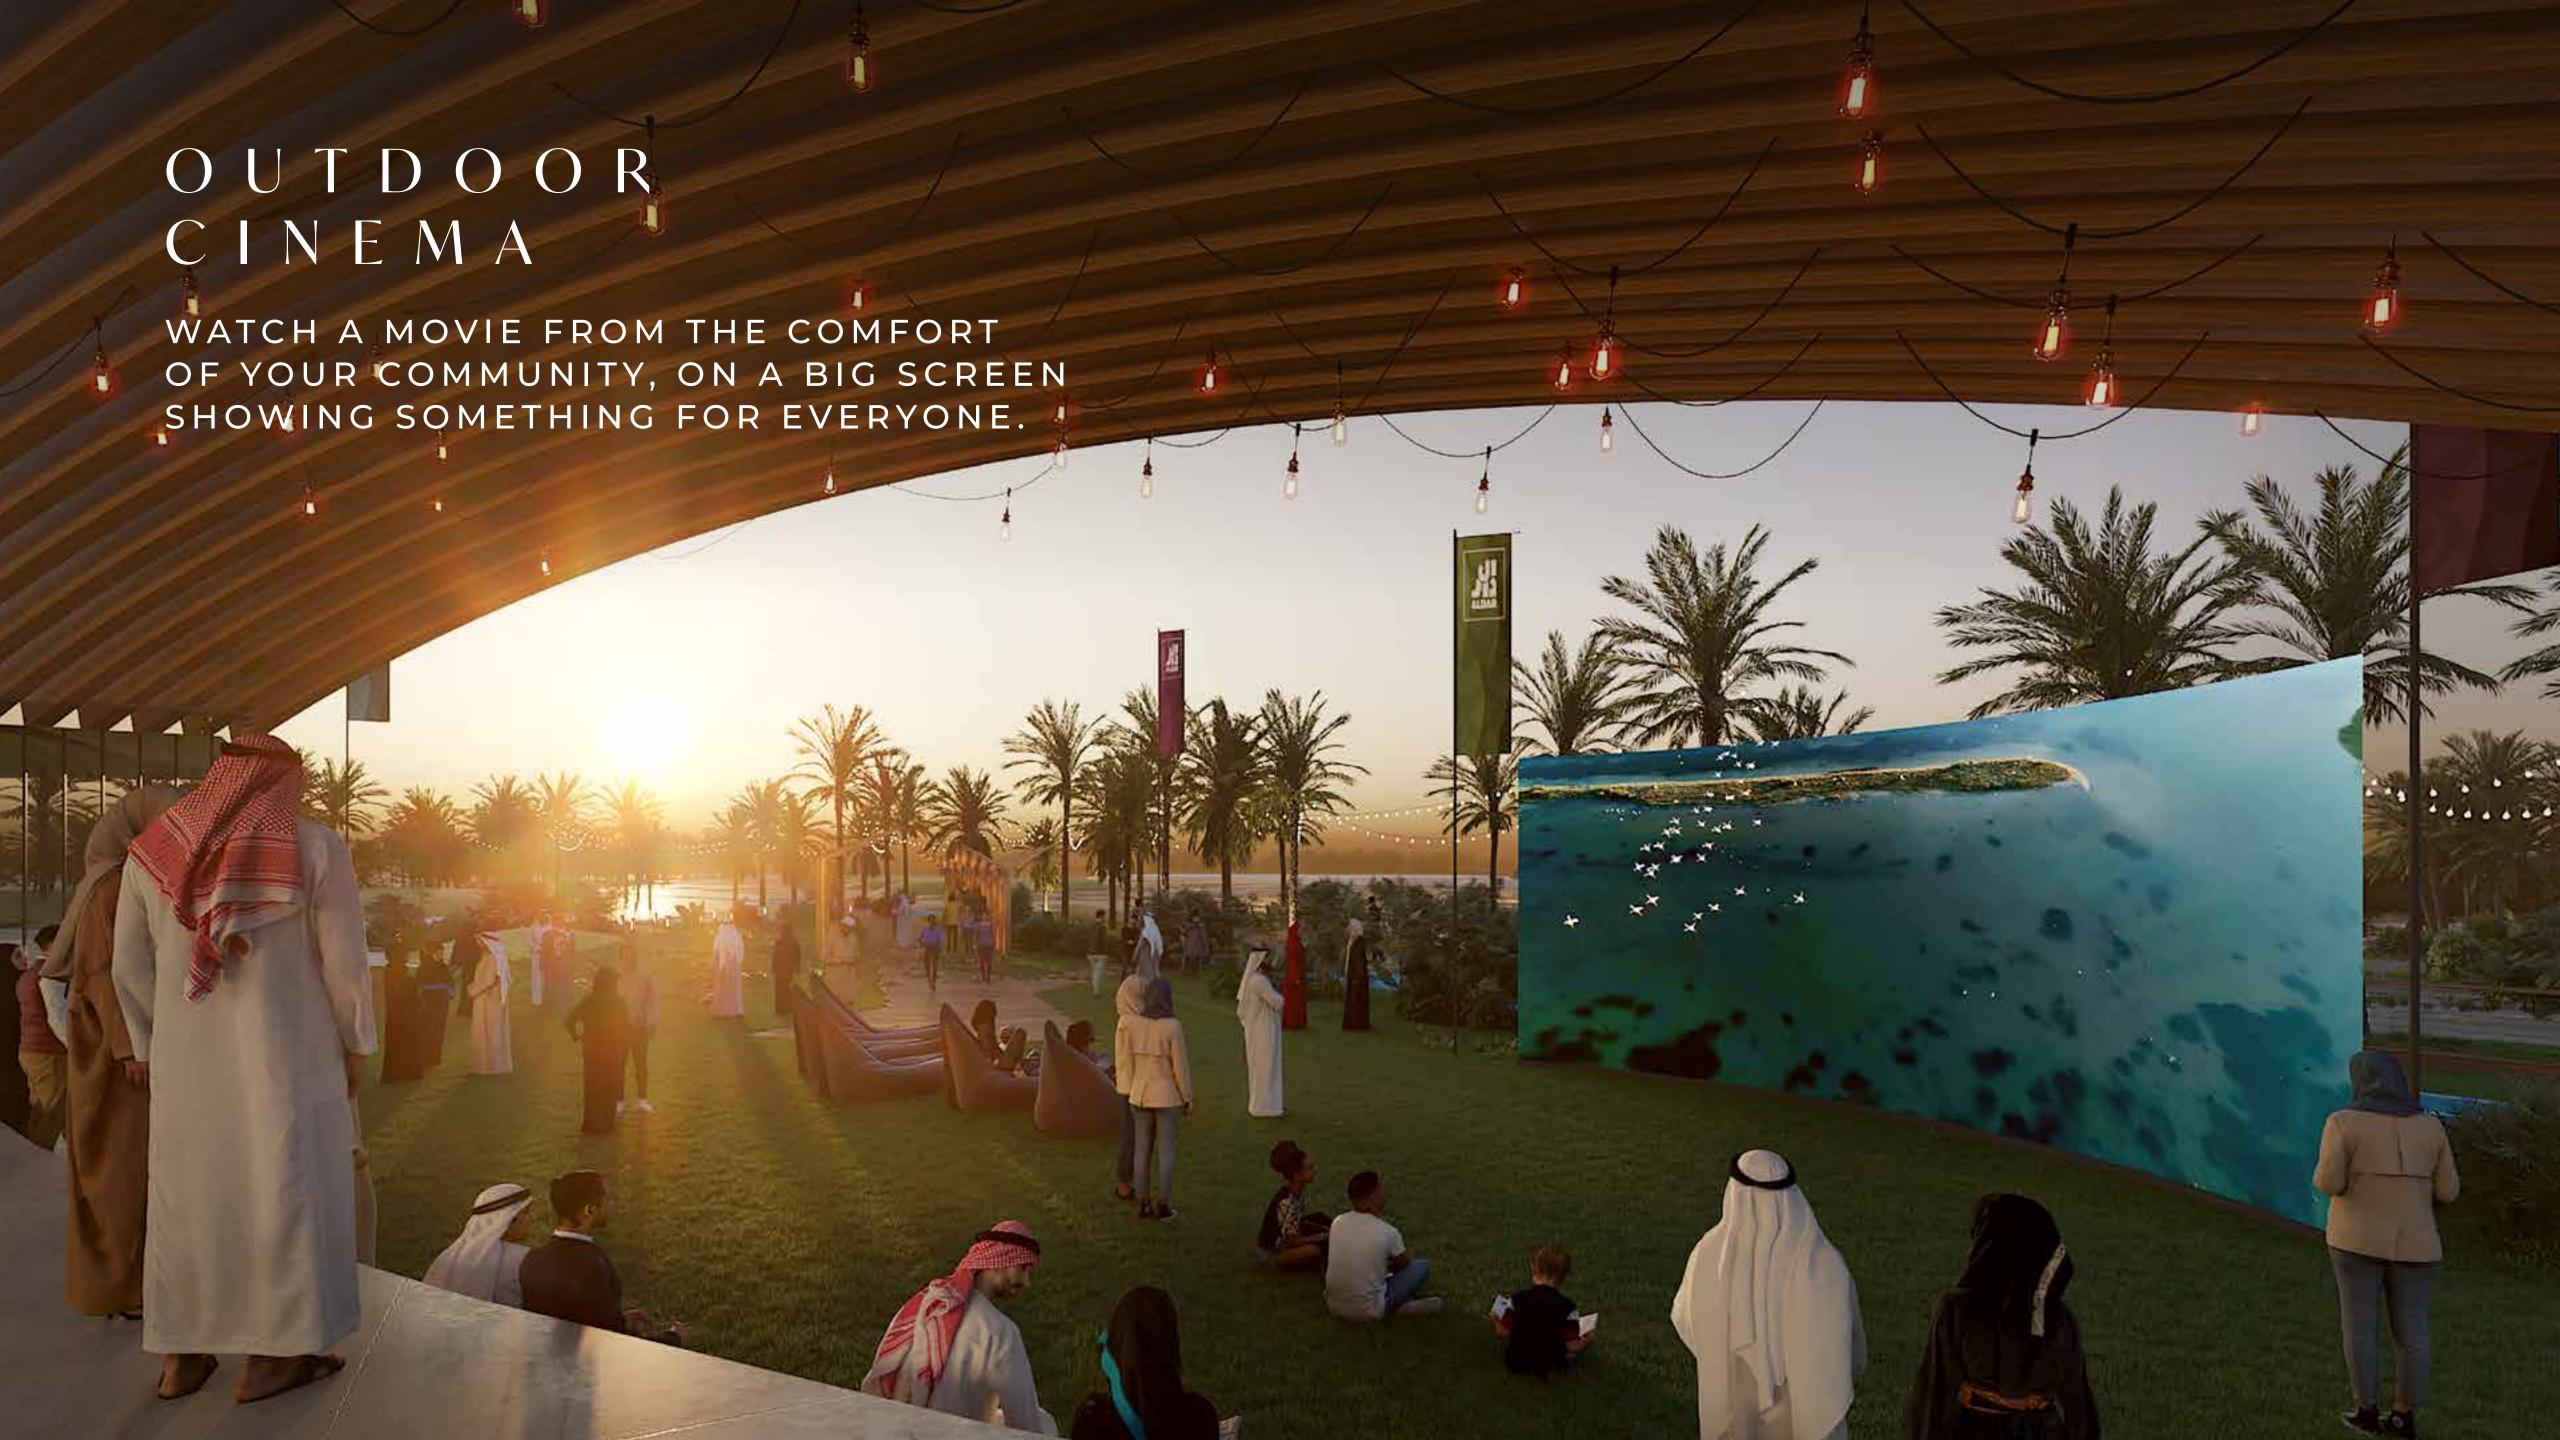

## A COMMUNITY ON NATURE'S DOORSTEP

Start your day exploring the mangroves, spotting wildlife along the way. Pick up lunch from the farmer's market for a picnic on the green. Spend the afternoon adventuring at the playground or skate park, before winding down with a movie under the stars. There's an enriching experience to suit every mood and every family member.