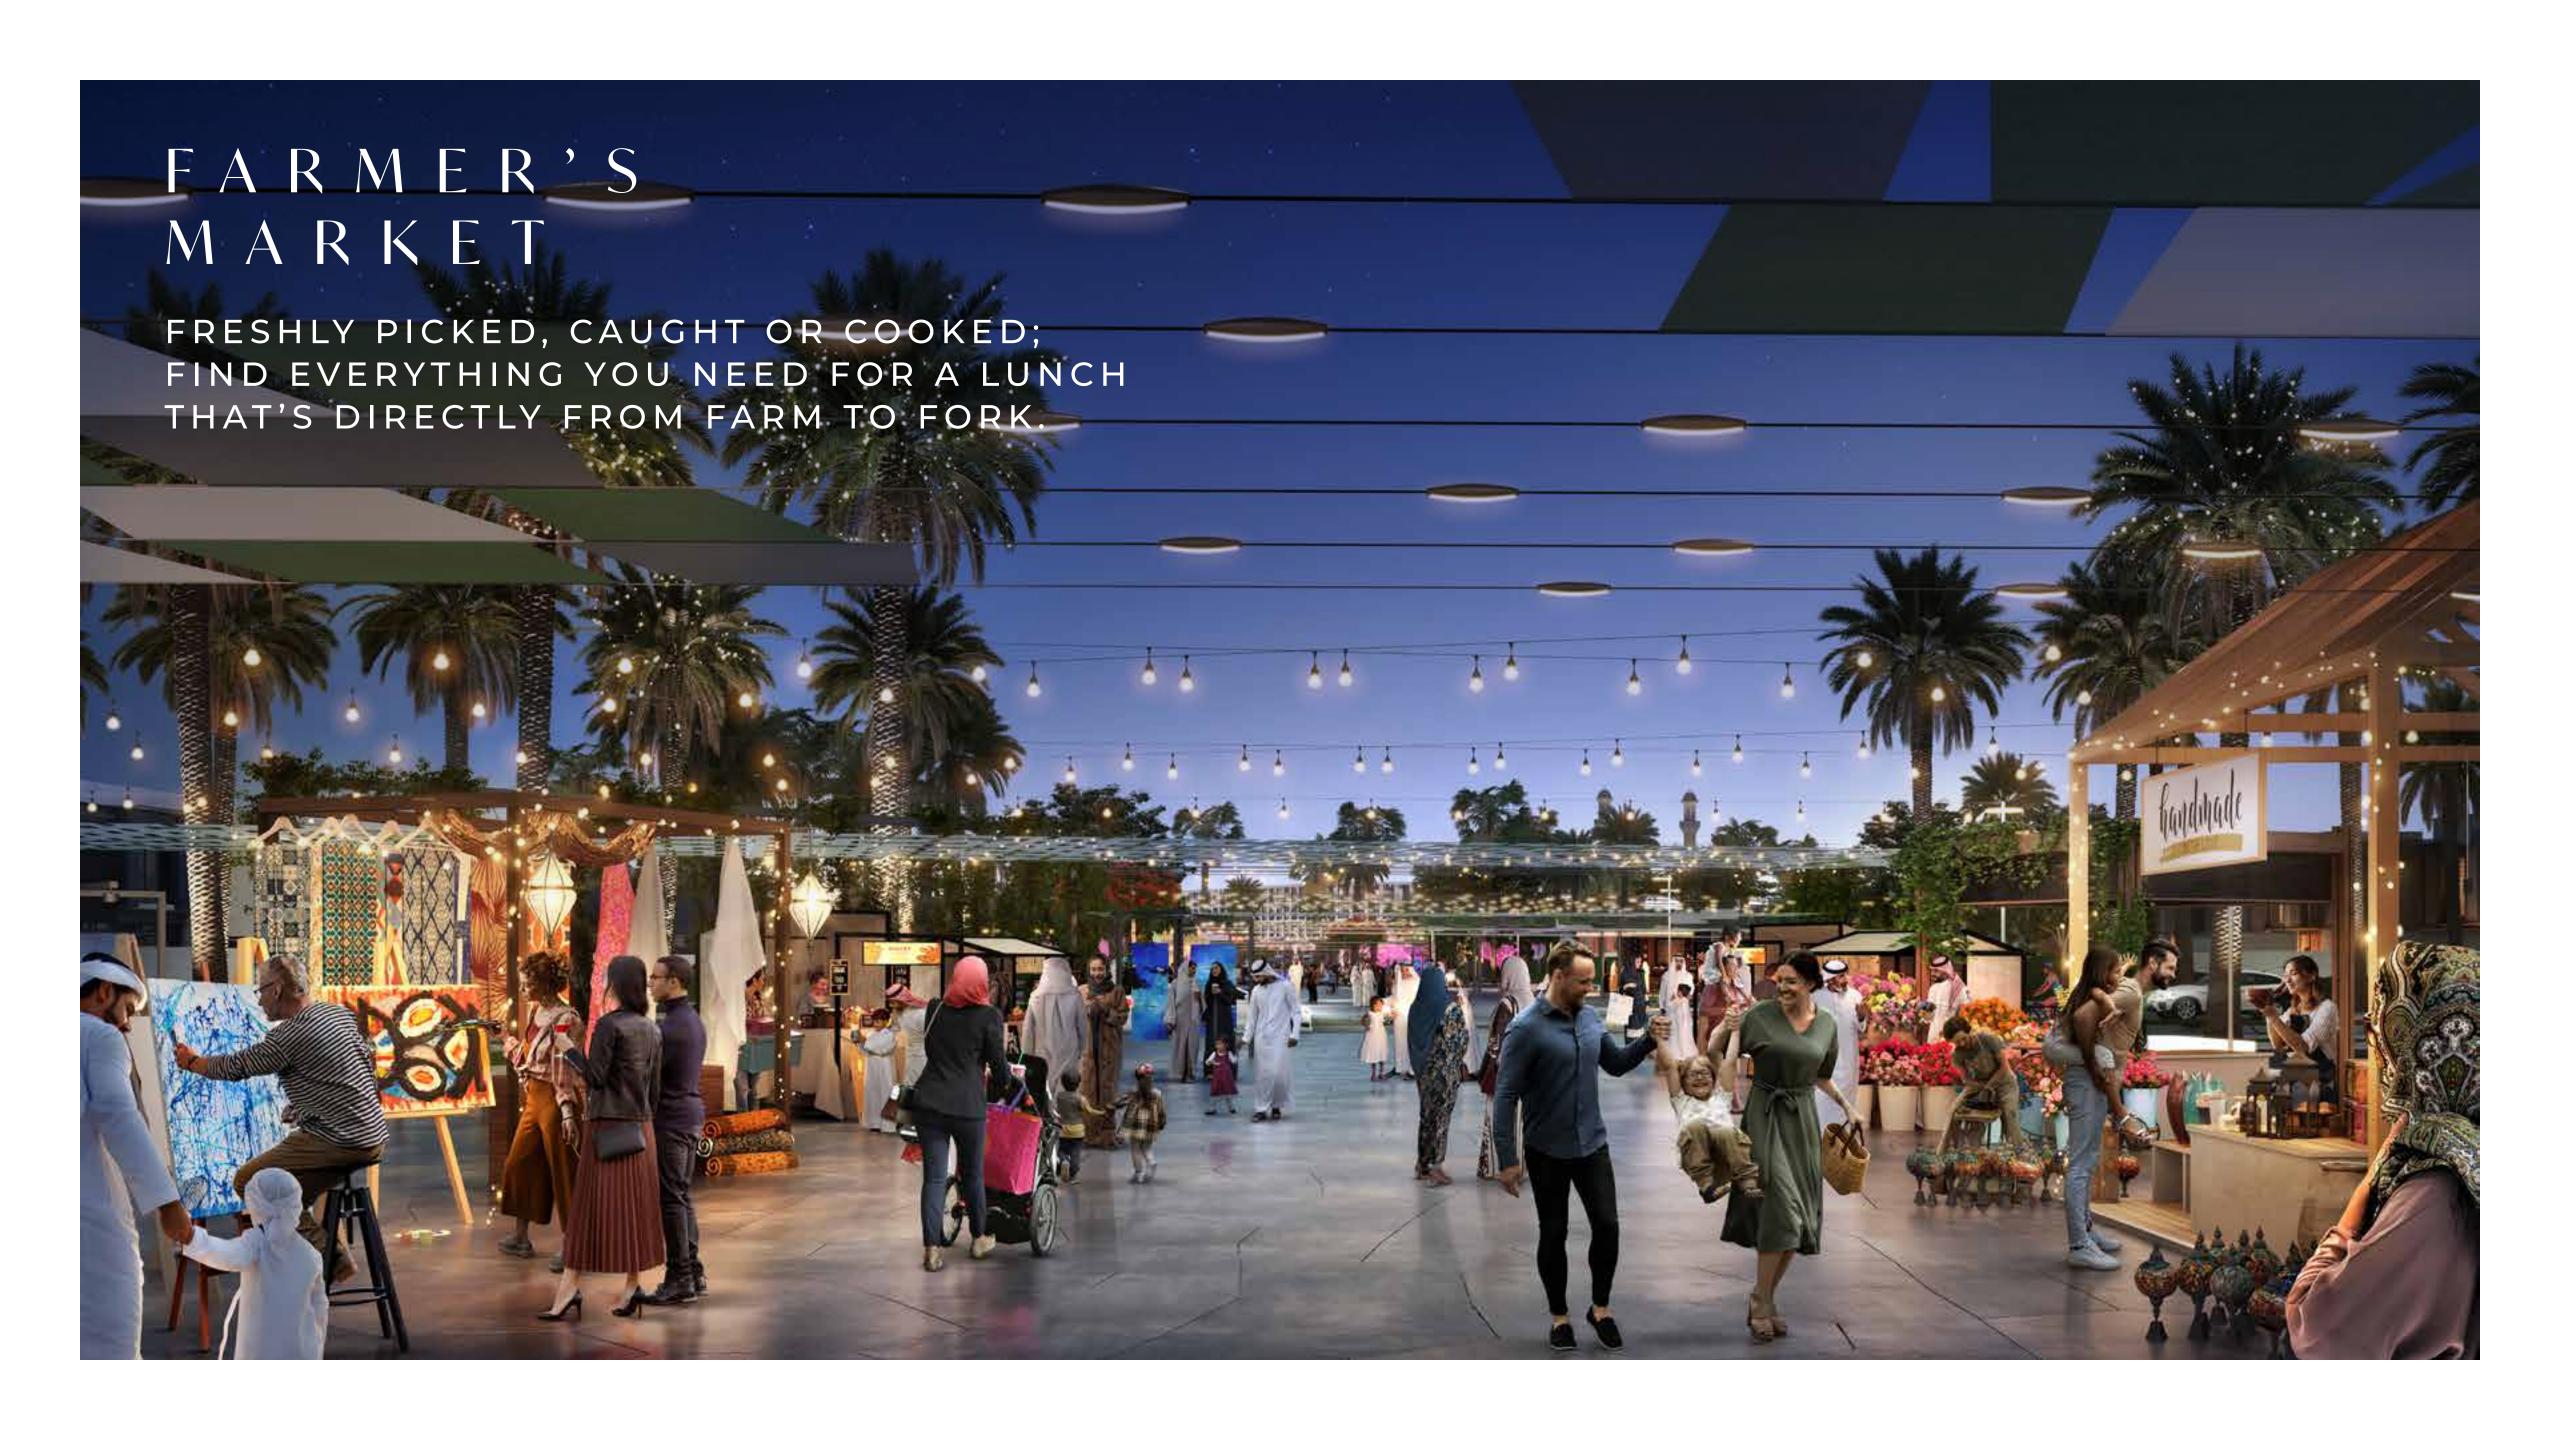

## A COMMUNITY ON NATURE'S DOORSTEP

Start your day exploring the mangroves, spotting wildlife along the way. Pick up lunch from the farmer's market for a picnic on the green. Spend the afternoon adventuring at the playground or skate park, before winding down with a movie under the stars. There's an enriching experience to suit every mood and every family member.