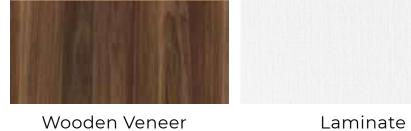

## BATHROOM

Bathroom Walls & Flooring

Marble

Vanity Unit

| STANDARD            | DIFFERENCES                                             | PREMIUM                                                                                                                     |
|---------------------|---------------------------------------------------------|-----------------------------------------------------------------------------------------------------------------------------|
| Porcelain           | All Flooring (except bedroom & staircase)               | Marble                                                                                                                      |
| Porcelain tiles     | All bedrooms (inc. Walk in closet) flooring             | Engineered wood flooring                                                                                                    |
| Laminate on MDF     | Show kitchen/ wardrobe joinery                          | Timber Veneer on MDF                                                                                                        |
| Quartz              | Wet kitchen countertop                                  | Reconstituted Stone                                                                                                         |
| Reconstituted stone | Guest & family washroom/ All bathrooms' -<br>countertop | Marble                                                                                                                      |
| Provisions only     | Smart Home Features                                     | Smart home package provided:<br>2 external security cameras<br>1 main door key-pad entry with key<br>1 Doorbell with camera |