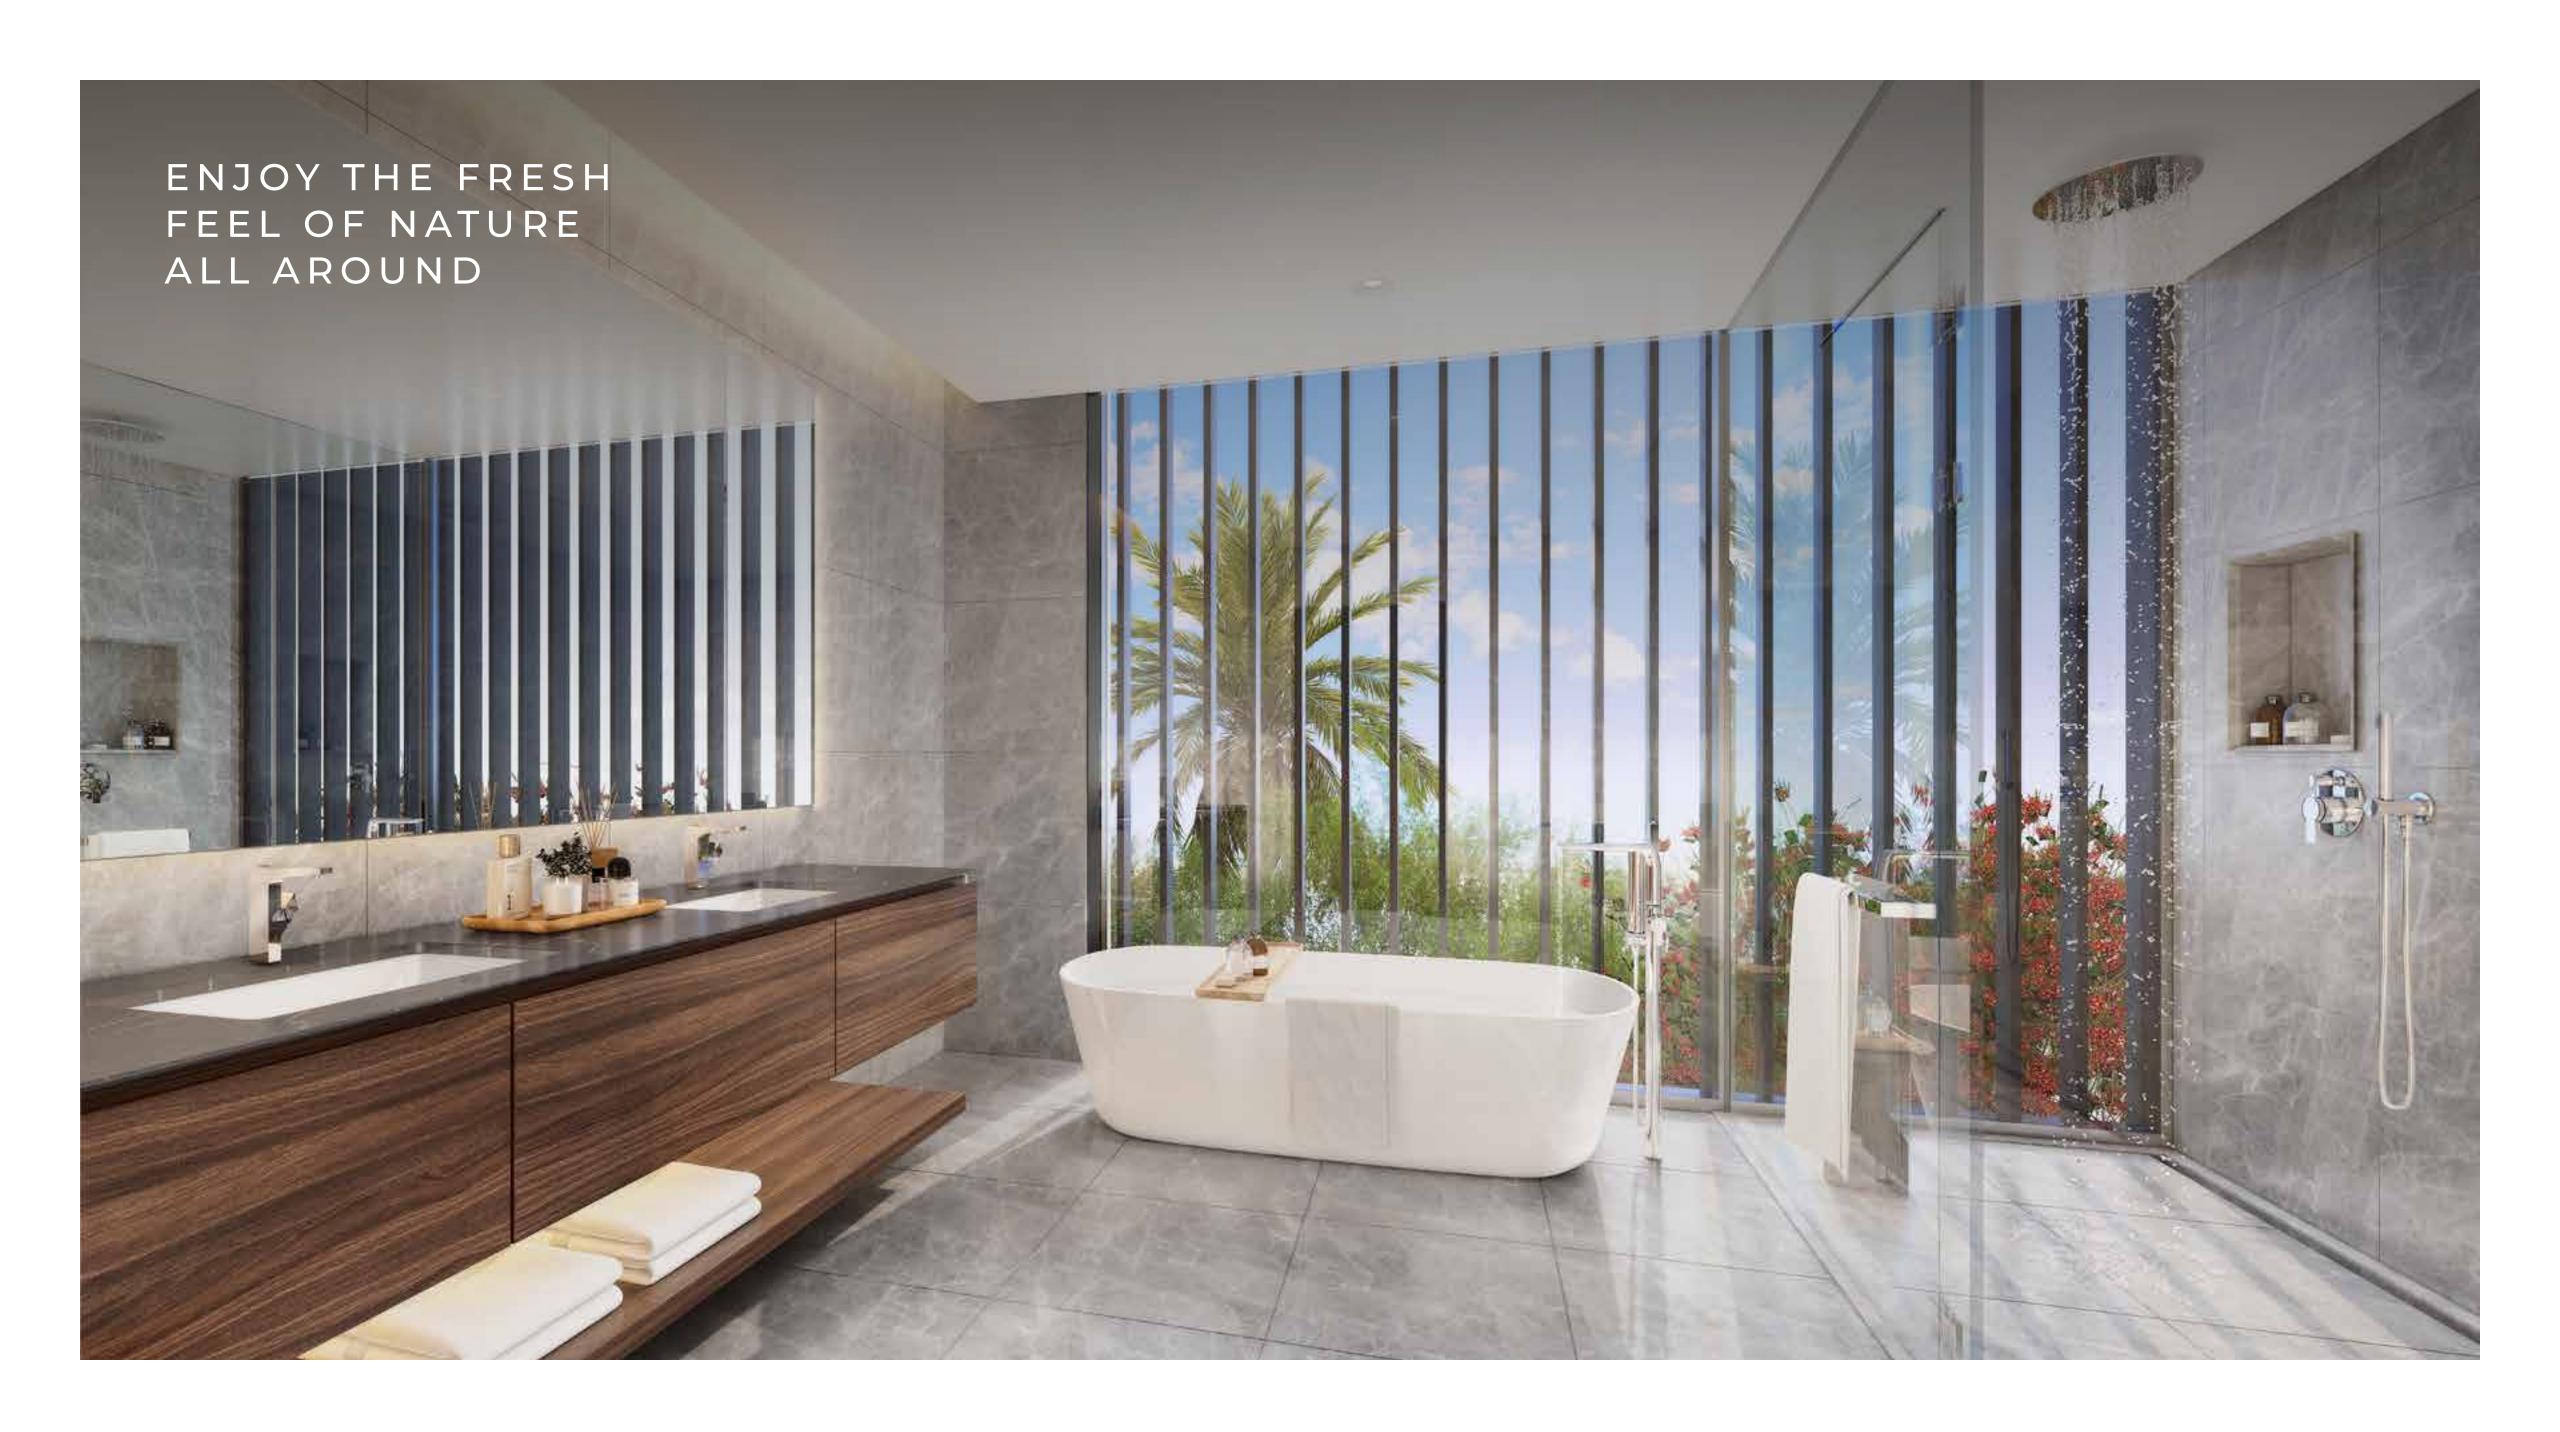

#### BATHROOM

Secondary Bathroom and Powder Room Walls

Bathroom Flooring

Porcelain Porcelain

Master Bathroom Walls

Vanity Countertop

Porcelain Reconstituted Stone

Vanity Unit Master Bathroom Accent Wall

#### BATHROOM

Secondary Bathroom and Powder Room Walls Bathroom Flooring

Porcelain Porcelain

Porcelain Reconstituted Stone

Master Bathroom Accent Wall Vanity Unit

Laminate Porcelain Laminate

#### BATHROOM

Bathroom Walls & Flooring

Marble

Vanity Countertop

Marble

Vanity Unit

Wooden Veneer

## BATHROOM

Bathroom Walls & Flooring

Marble

Vanity Unit

| STANDARD            | DIFFERENCES                                             | PREMIUM                                                                                                                     |
|---------------------|---------------------------------------------------------|-----------------------------------------------------------------------------------------------------------------------------|
| Porcelain           | All Flooring (except bedroom & staircase)               | Marble                                                                                                                      |
| Porcelain tiles     | All bedrooms (inc. Walk in closet) flooring             | Engineered wood flooring                                                                                                    |
| Laminate on MDF     | Show kitchen/ wardrobe joinery                          | Timber Veneer on MDF                                                                                                        |
| Quartz              | Wet kitchen countertop                                  | Reconstituted Stone                                                                                                         |
| Reconstituted stone | Guest & family washroom/ All bathrooms' -<br>countertop | Marble                                                                                                                      |
| Provisions only     | Smart Home Features                                     | Smart home package provided:<br>2 external security cameras<br>1 main door key-pad entry with key<br>1 Doorbell with camera |