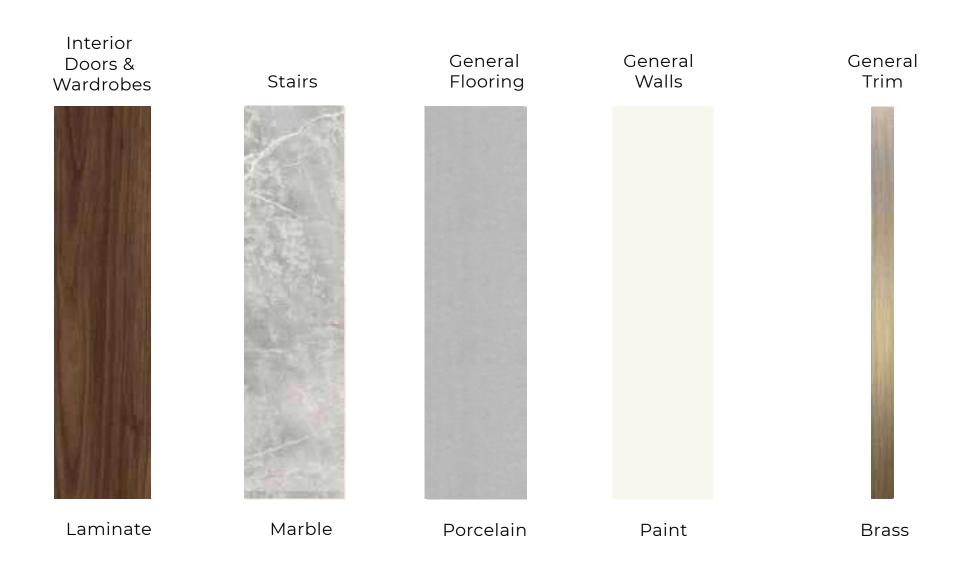

#### KITCHEN

Show Kitchen Wet Kitchen **Upper Units** 

Laminate Laminate

Backsplash and Countertop

Reconstituted Stone Reconstituted Stone

Lower Units

Laminate Laminate

#### BATHROOM

Secondary Bathroom and Powder Room Walls

Bathroom Flooring

Porcelain Porcelain

Master Bathroom Walls

Vanity Countertop

Porcelain Reconstituted Stone

Vanity Unit Master Bathroom Accent Wall

Porcelain

Laminate

### KITCHEN

Show Kitchen Wet Kitchen Upper Units

Backsplash and Countertop

Reconstituted Stone Reconstituted Stone

Lower Units

Laminate Laminate

#### BATHROOM

Secondary Bathroom and Powder Room Walls Bathroom Flooring

Porcelain Porcelain

Porcelain Reconstituted Stone

Master Bathroom Accent Wall Vanity Unit

Laminate Porcelain Laminate