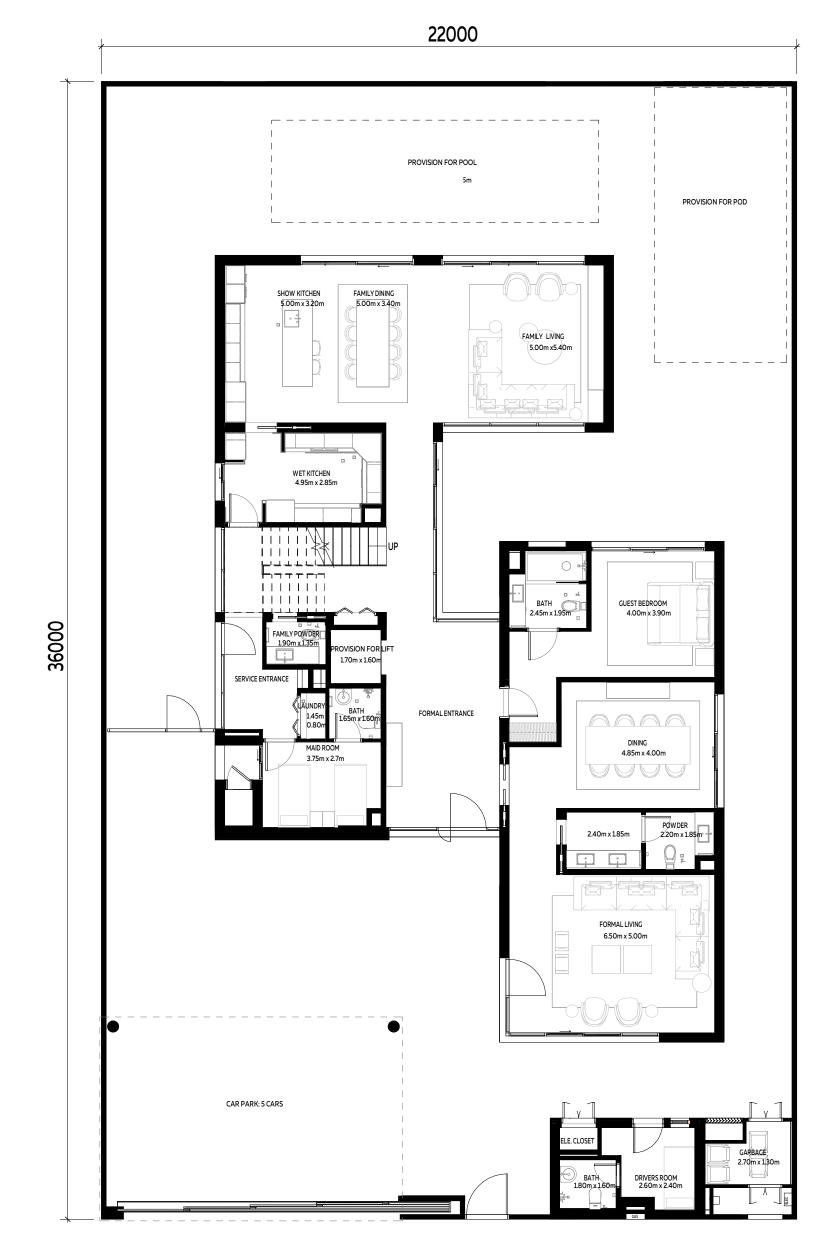

## 4 BEDROOMS VILLA + MAID'S ROOM

INTERNAL SELLABLE AREA: 464.7 SQM

Disclaimer: This plan is reproduced for illustrative purposes as an example of a typical villa layout and Aldar makes no representation of warranty in relation to any of the information shown. Please note that the pool, the pod, and the elevator are additional elements that are not included in the initial price.

GROUND FLOOR

FIRST FLOOR