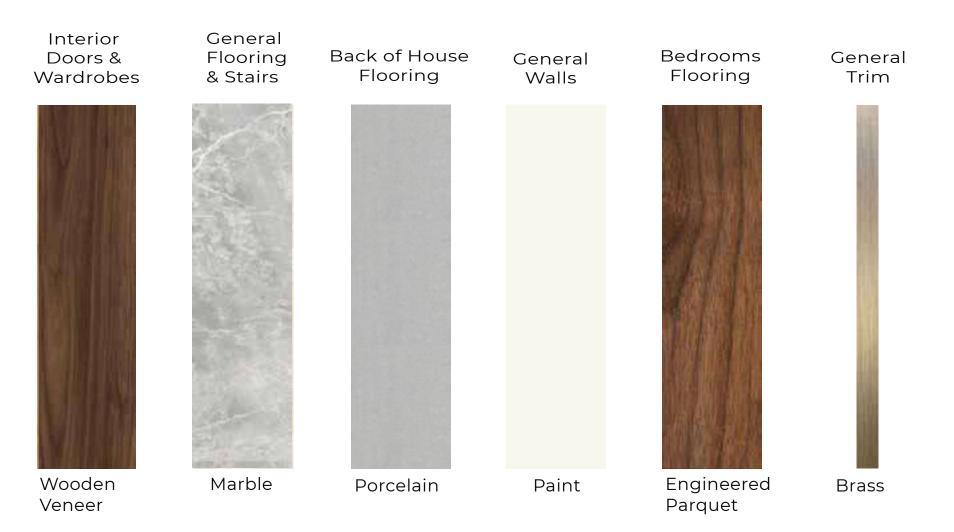

## BATHROOM

Bathroom Walls & Flooring

Marble

Vanity Unit

| STANDARD            | DIFFERENCES                                             | PREMIUM                                                                                                                     |
|---------------------|---------------------------------------------------------|-----------------------------------------------------------------------------------------------------------------------------|
| Porcelain           | All Flooring (except bedroom & staircase)               | Marble                                                                                                                      |
| Porcelain tiles     | All bedrooms (inc. Walk in closet) flooring             | Engineered wood flooring                                                                                                    |
| Laminate on MDF     | Show kitchen/ wardrobe joinery                          | Timber Veneer on MDF                                                                                                        |
| Quartz              | Wet kitchen countertop                                  | Reconstituted Stone                                                                                                         |
| Reconstituted stone | Guest & family washroom/ All bathrooms' -<br>countertop | Marble                                                                                                                      |
| Provisions only     | Smart Home Features                                     | Smart home package provided:<br>2 external security cameras<br>1 main door key-pad entry with key<br>1 Doorbell with camera |