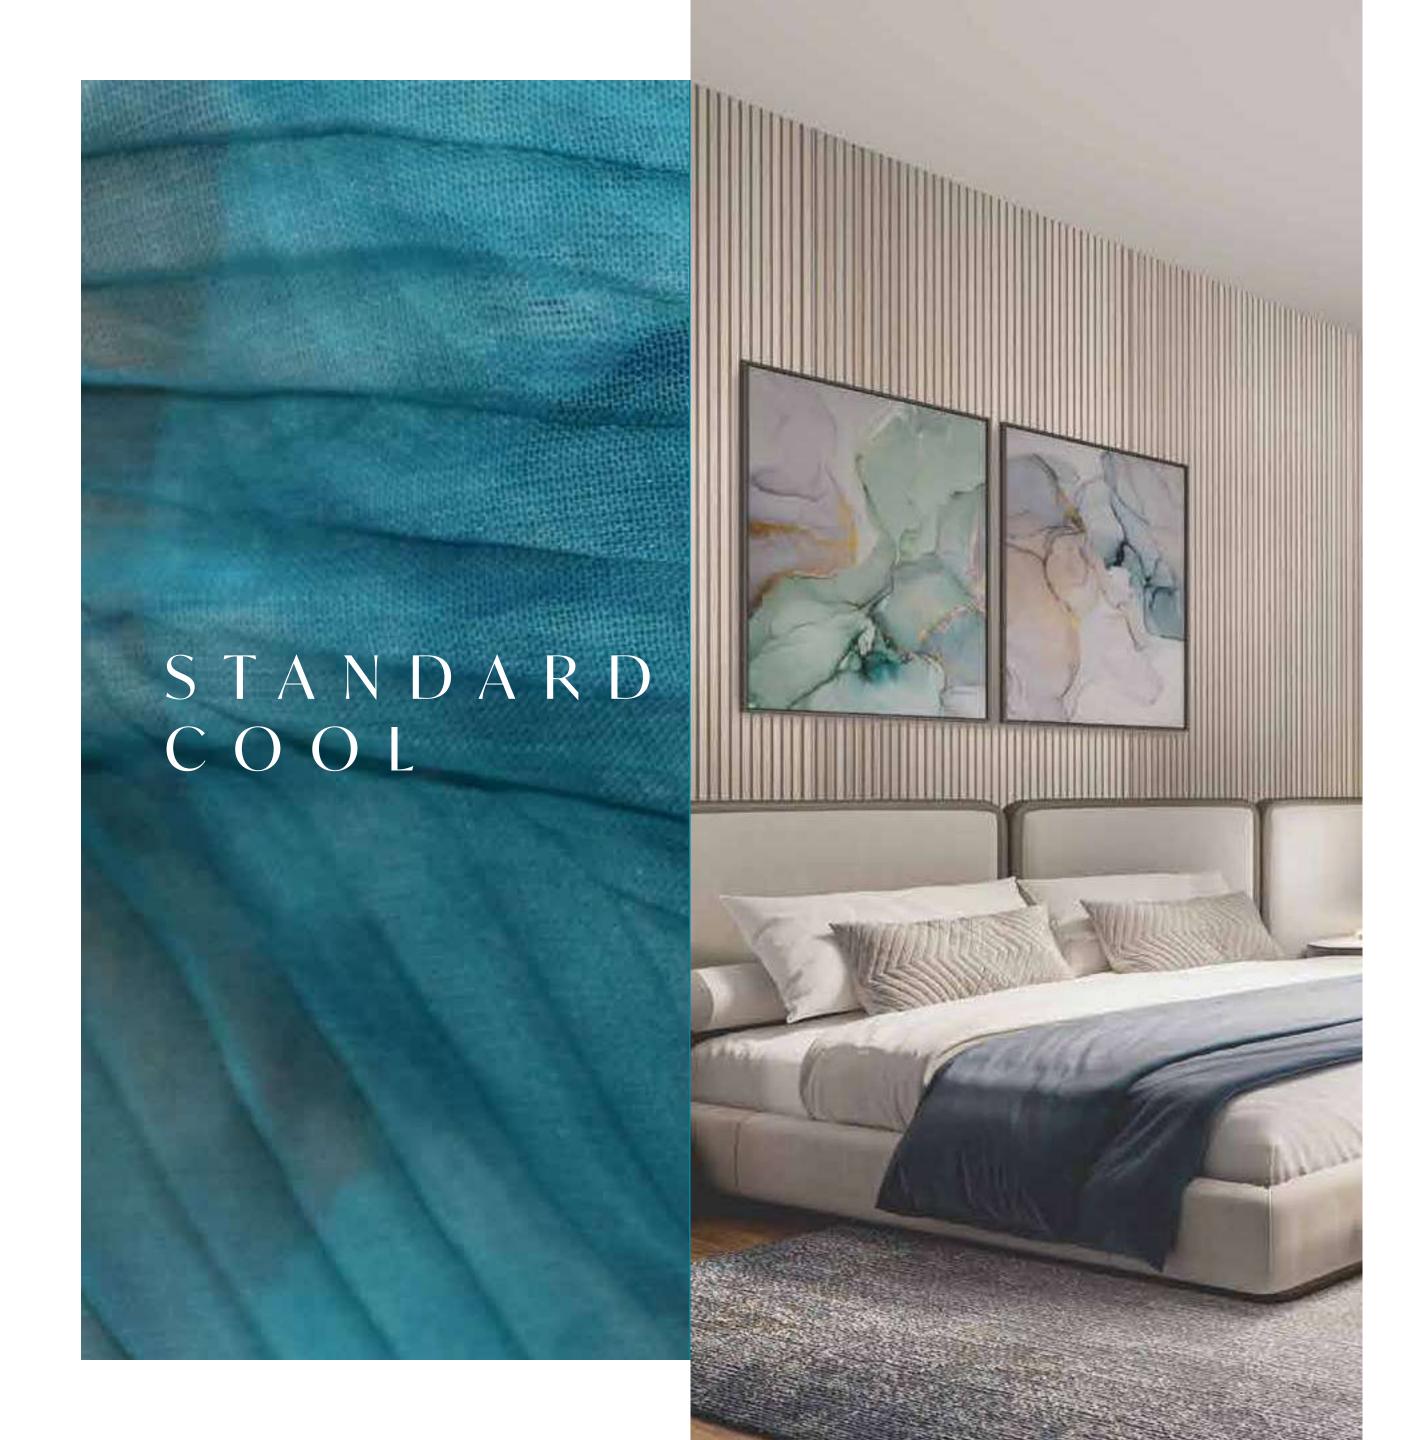

## D E TAILS THAT M AKE ALL THE D IFFERENCE

Give your home a personal touch, with a selection of high-end customisations. Choose from tastefully warm or refreshingly cool colour schemes, and from standard or premium finishes, as you make your villa your own. You can also opt to have a private pod in the garden; the perfect space for a sumptuous majlis or modern home office.

## BATHROOM

Bathroom Walls & Flooring

Marble

Vanity Unit

| STANDARD            | DIFFERENCES                                             | PREMIUM                                                                                                                     |
|---------------------|---------------------------------------------------------|-----------------------------------------------------------------------------------------------------------------------------|
| Porcelain           | All Flooring (except bedroom & staircase)               | Marble                                                                                                                      |
| Porcelain tiles     | All bedrooms (inc. Walk in closet) flooring             | Engineered wood flooring                                                                                                    |
| Laminate on MDF     | Show kitchen/ wardrobe joinery                          | Timber Veneer on MDF                                                                                                        |
| Quartz              | Wet kitchen countertop                                  | Reconstituted Stone                                                                                                         |
| Reconstituted stone | Guest & family washroom/ All bathrooms' -<br>countertop | Marble                                                                                                                      |
| Provisions only     | Smart Home Features                                     | Smart home package provided:<br>2 external security cameras<br>1 main door key-pad entry with key<br>1 Doorbell with camera |