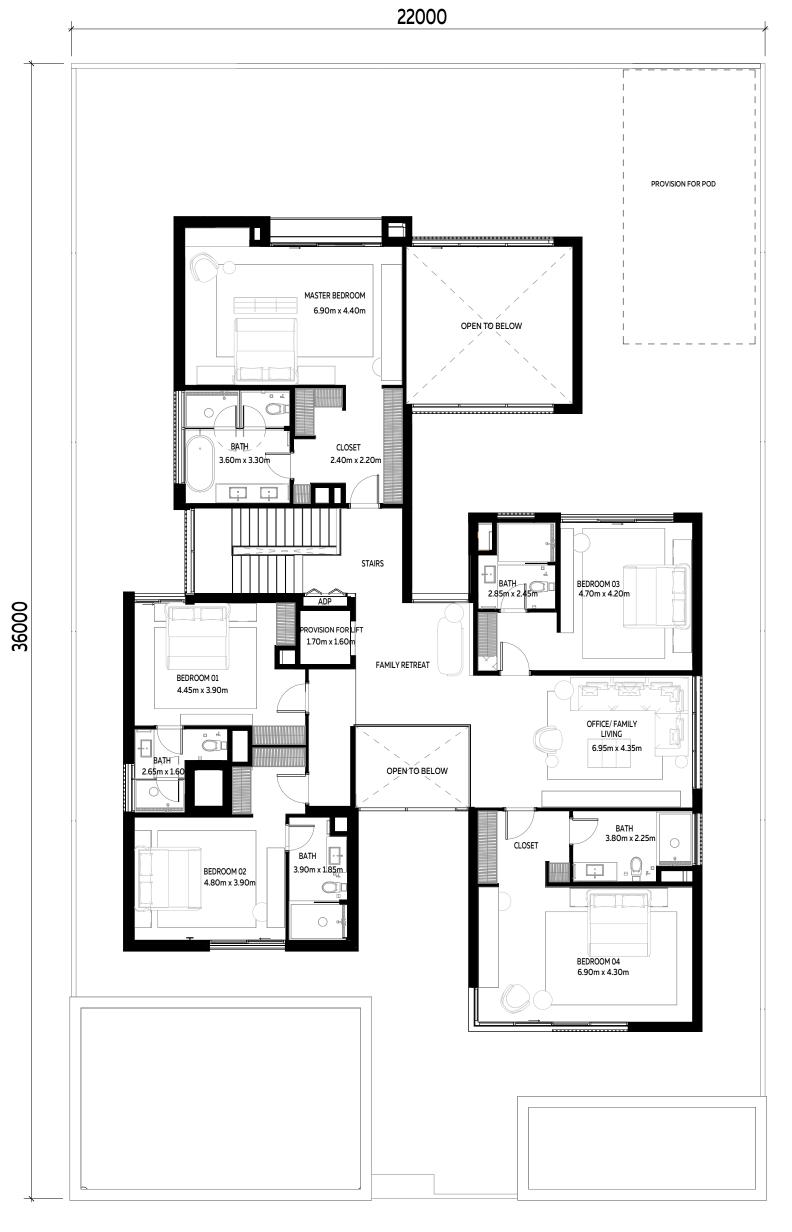

## 4 BEDROOMS VILLA + MAID'S ROOM

INTERNAL SELLABLE AREA: 464.7 SQM

Disclaimer: This plan is reproduced for illustrative purposes as an example of a typical villa layout and Aldar makes no representation of warranty in relation to any of the information shown. Please note that the pool, the pod, and the elevator are additional elements that are not included in the initial price.

GROUND FLOOR

FIRST FLOOR