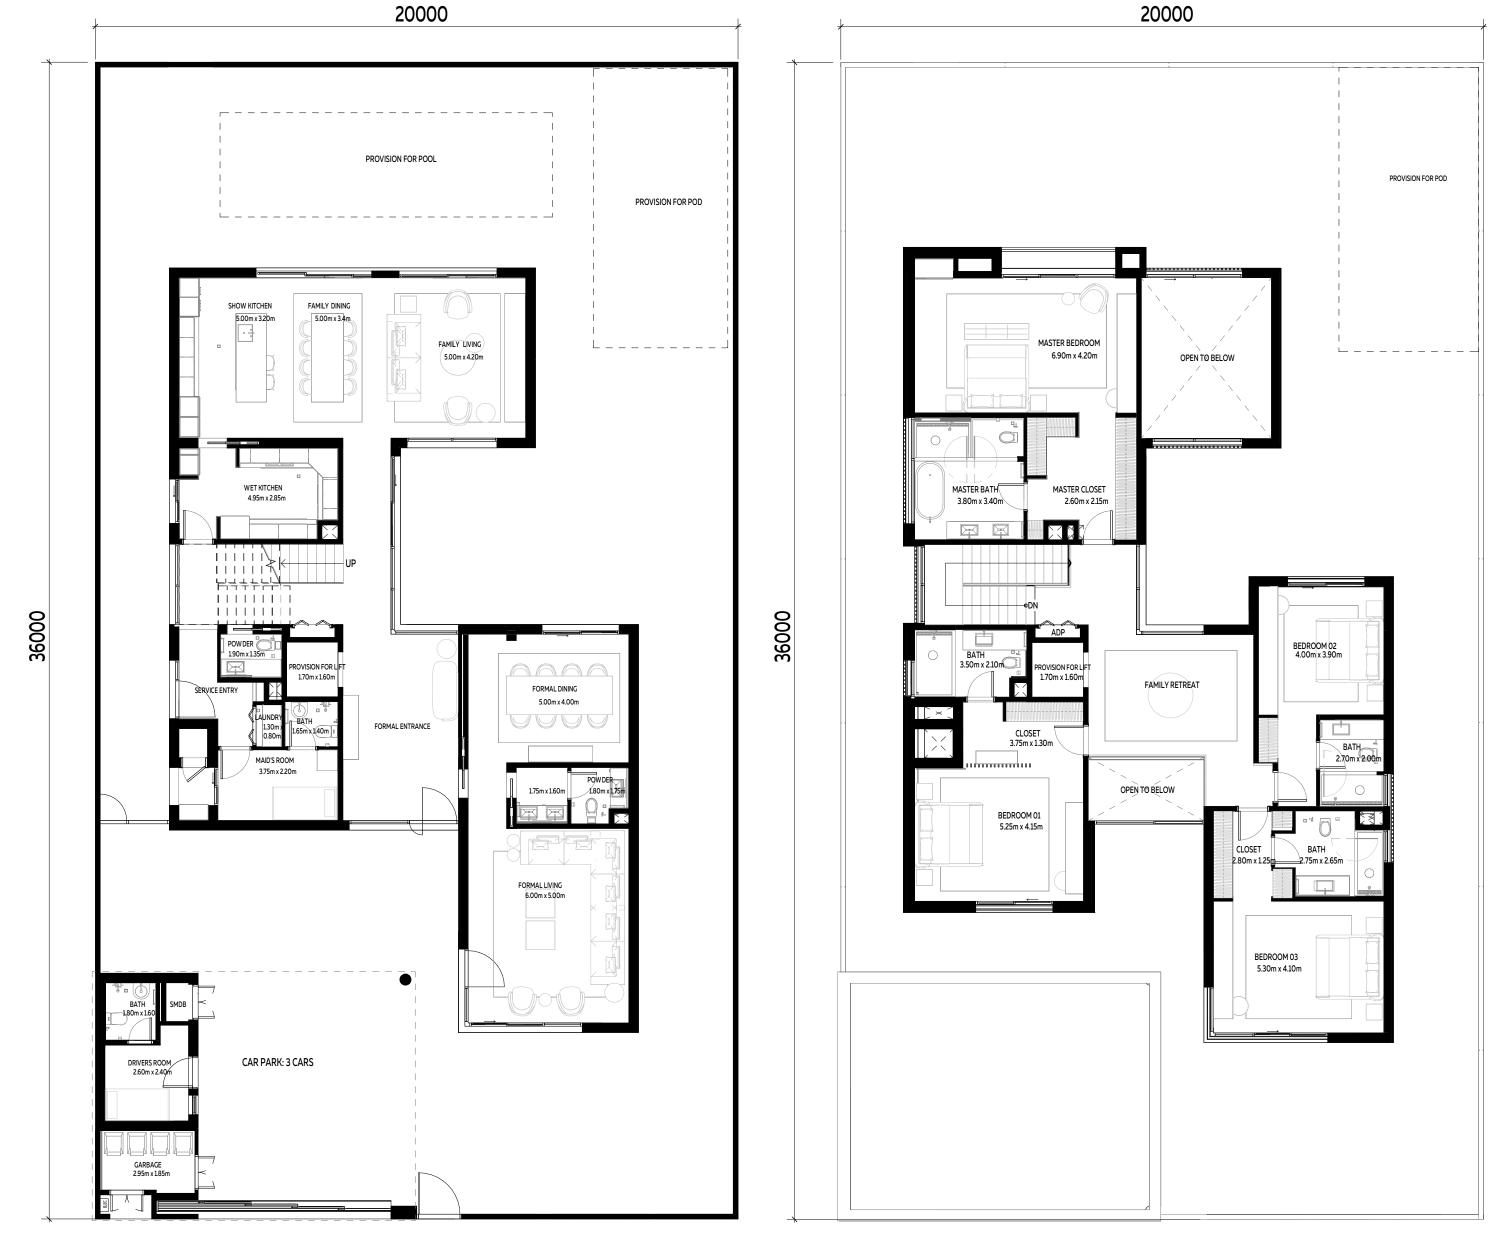

## 4 BEDROOMS VILLA + MAID'S ROOM

INTERNAL SELLABLE AREA: 464.7 SQM

Disclaimer: This plan is reproduced for illustrative purposes as an example of a typical villa layout and Aldar makes no representation of warranty in relation to any of the information shown. Please note that the pool, the pod, and the elevator are additional elements that are not included in the initial price.

GROUND FLOOR

FIRST FLOOR