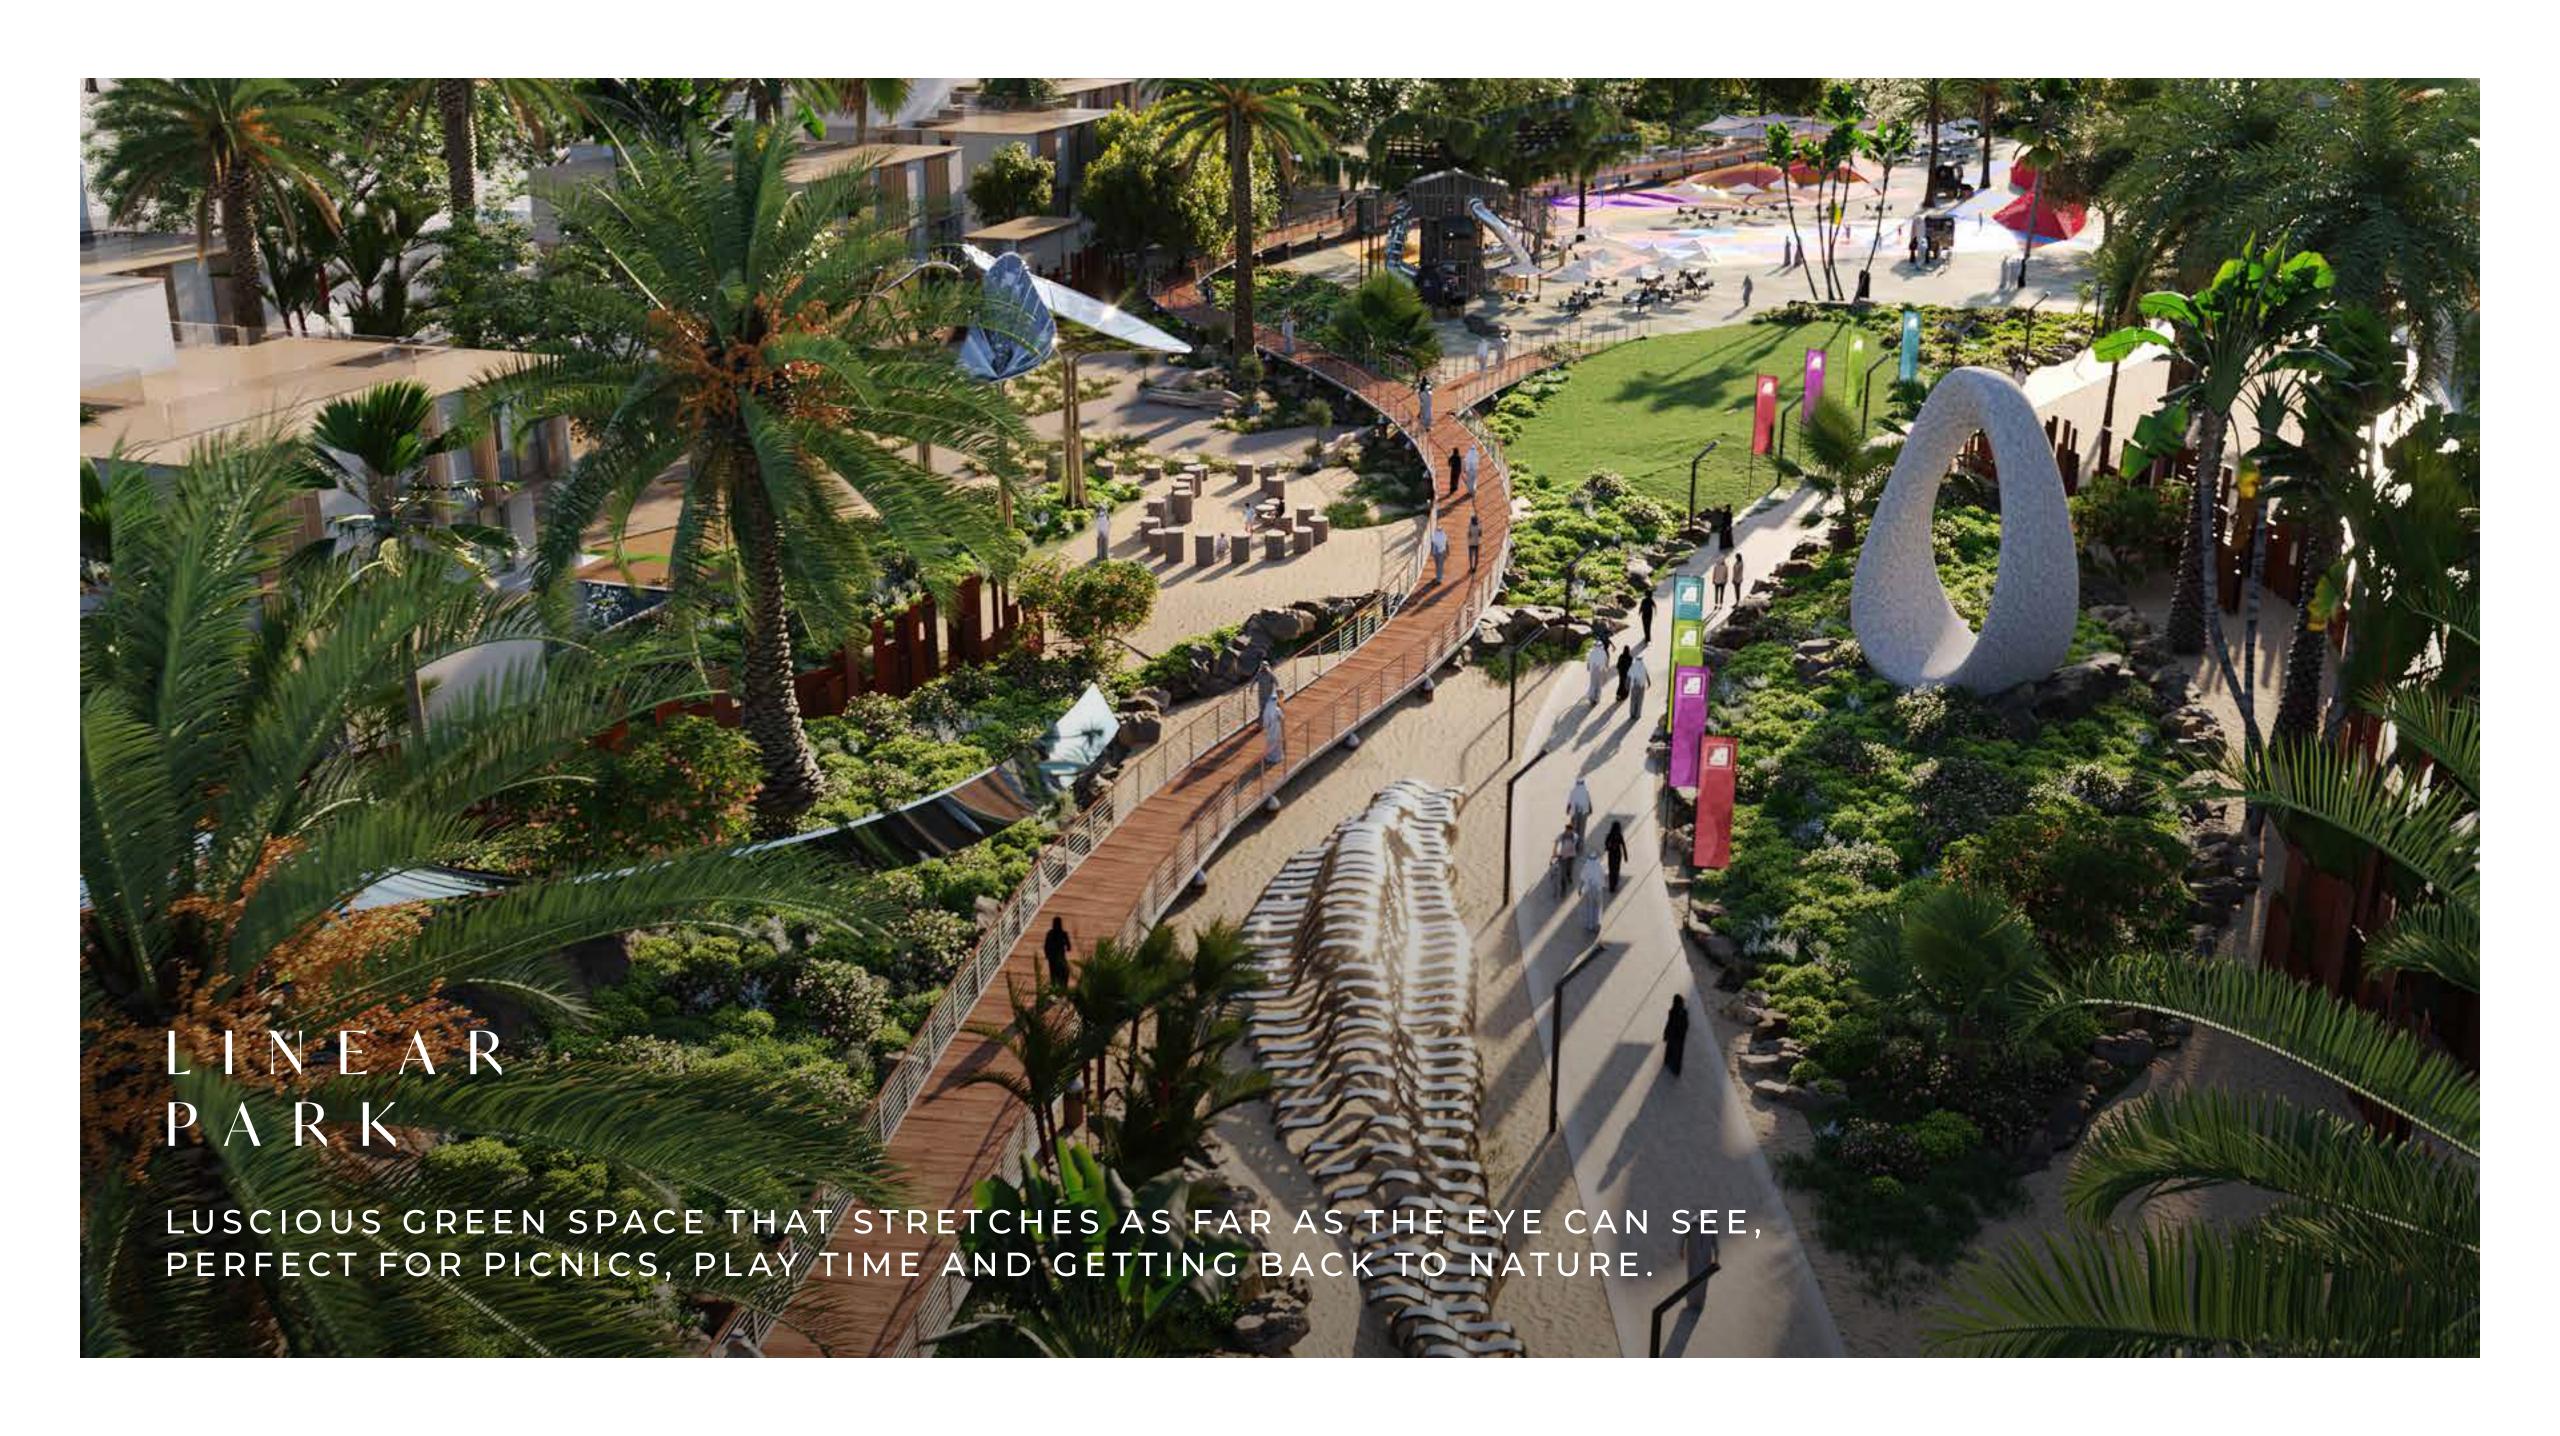

## A COMMUNITY ON NATURE'S DOORSTEP

Start your day exploring the mangroves, spotting wildlife along the way. Pick up lunch from the farmer's market for a picnic on the green. Spend the afternoon adventuring at the playground or skate park, before winding down with a movie under the stars. There's an enriching experience to suit every mood and every family member.