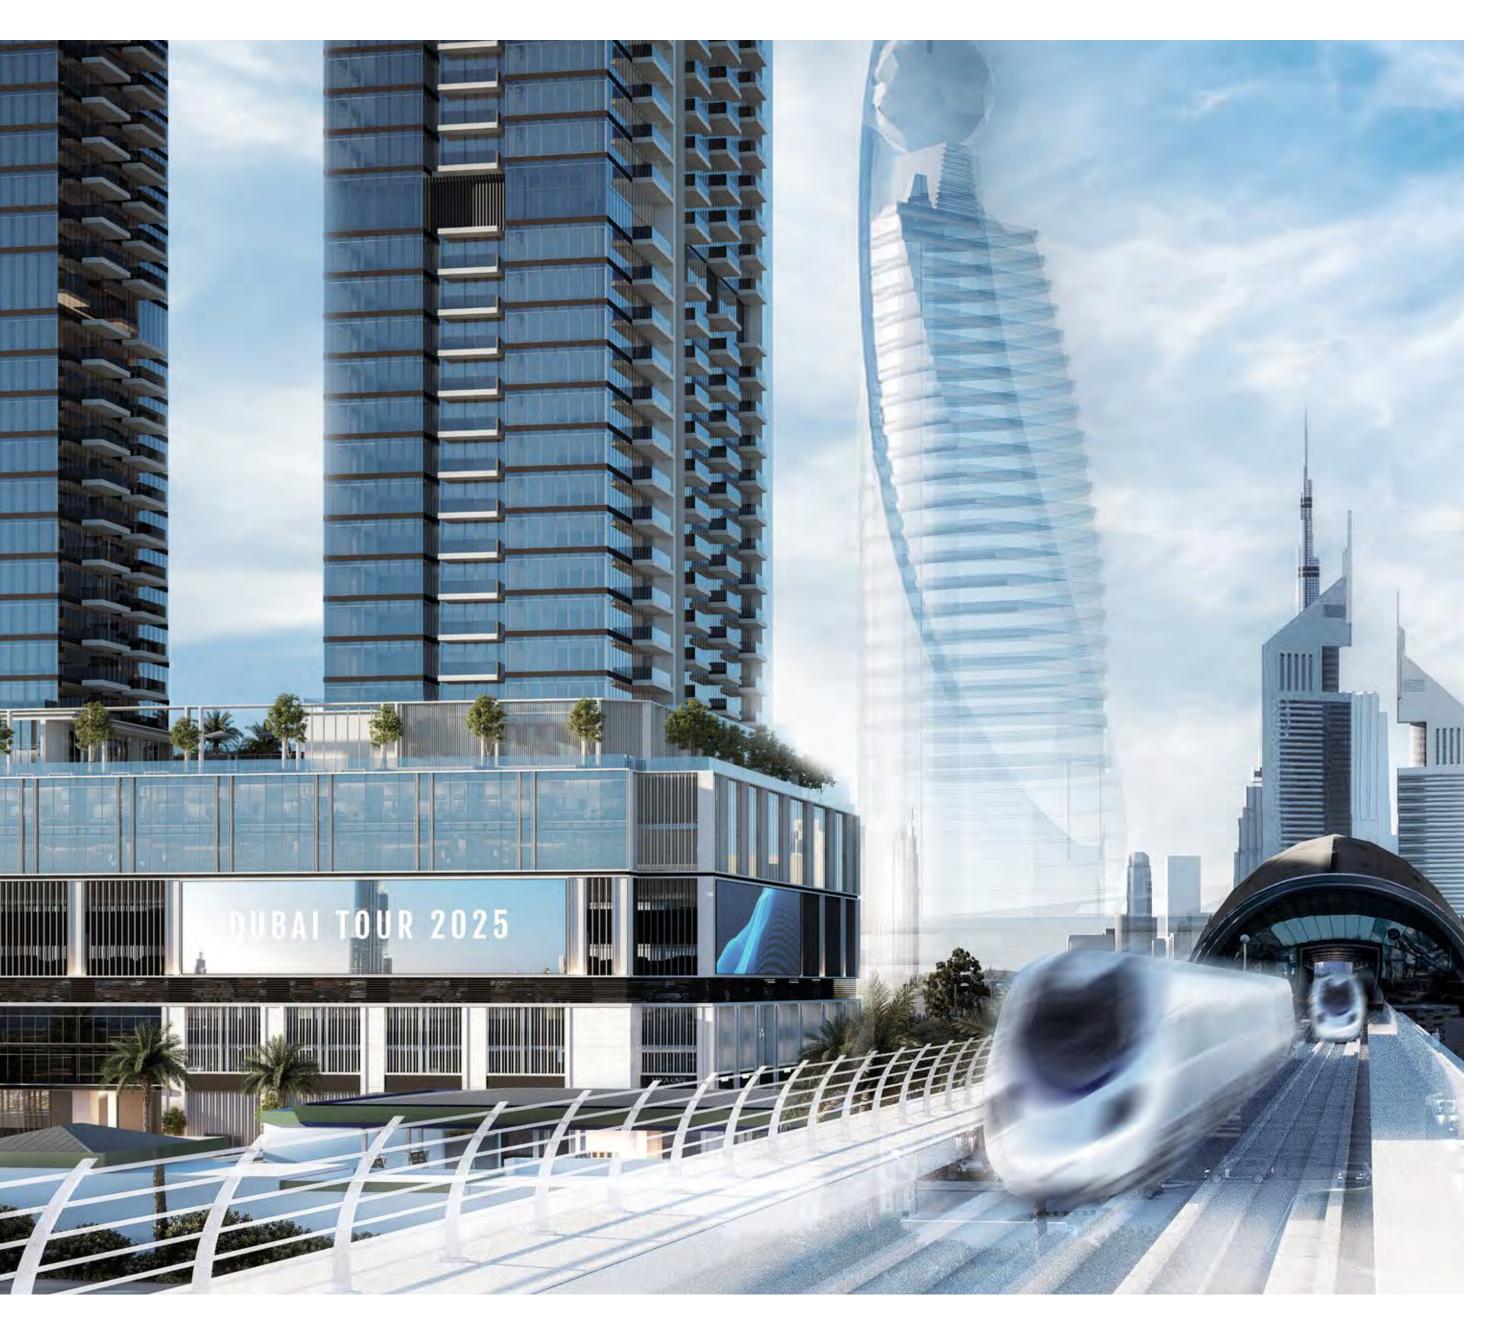

### Seamless Connectivity

Strategically located in the heart of Dubai, Wasl 1 offers seamless access to key destinations. Max Metro Station is just a minute away, providing residents and visitors with convenient public transportation access. The World Trade Centre is only 5 minutes away, while Sheikh Zayed Road is a quick 5 minute drive. Downtown Dubai is a short 12 minute journey, and Dubai International Airport is just 15 minutes away. With its strategic location, Wasl 1 provides unparalleled convenience and accessibility.