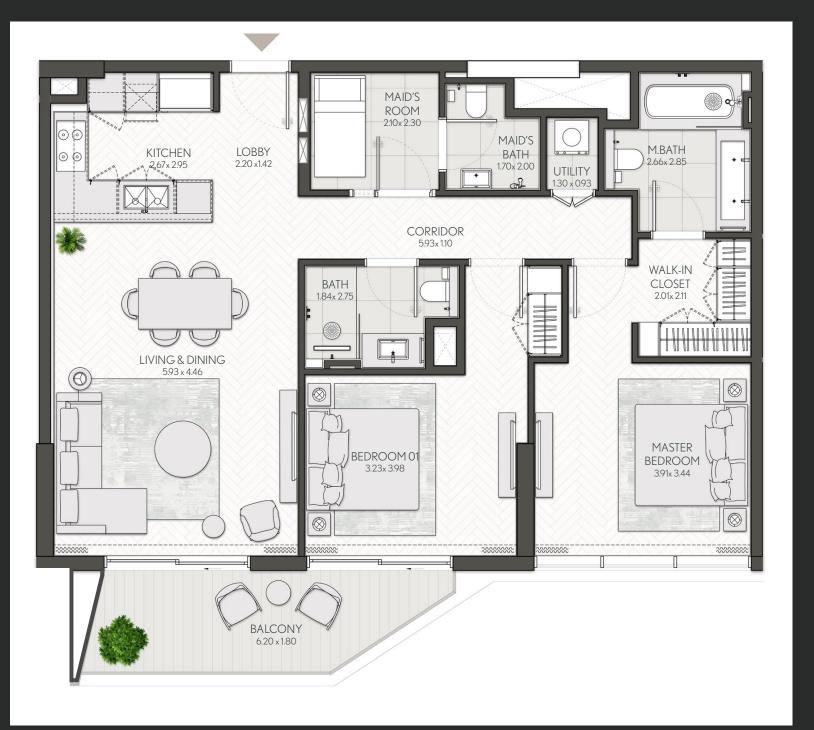

#### Apartment Type A

A.1, A.2, A.2(M), A.3, A.3(M), A.4, A.5, A.5(M), A.6, A.7, A.8

-0 CENTRAL PAR SEA VIEWS BURJ KHALIFA

| 209, 309, 409, 508, 608                  |
|------------------------------------------|
| 106, 708                                 |
| 604M, 704M                               |
| 108M, 211M, 311M, 411M, 510M, 610M, 710M |
| 109, 212, 312, 412, 511, 611, 711        |
| 210, 310, 410, 509, 609                  |

illustrative only. Final areas, orientation, dimensions, layout and materials may differ from those stated.