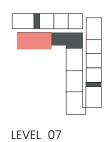

#### Apartment Type B B.1

LEVEL 01

LEVEL 07

### CITY WALK NORTHLINE

|  | UNIT NO | SUITE AREA |        | BALCONY AREA |        | TOTAL AREA |        |
|--|---------|------------|--------|--------------|--------|------------|--------|
|  |         | SQM        | SQFT   | SQM          | SQFT   | SQM        | SQFT   |
|  | 802     | 53.21      | 572.75 | 10.72        | 115.39 | 63.93      | 688.14 |