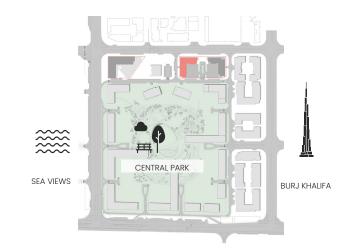

#### Apartment Type A

A.1, A.2, A.2(M), A.3, A.3(M), A.4, A.5, A.5(M), A.6, A.7, A.8

-0 CENTRAL PAR SEA VIEWS BURJ KHALIFA

| 209, 309, 409, 508, 608                  |
|------------------------------------------|
| 106, 708                                 |
| 604M, 704M                               |
| 108M, 211M, 311M, 411M, 510M, 610M, 710M |
| 109, 212, 312, 412, 511, 611, 711        |
| 210, 310, 410, 509, 609                  |