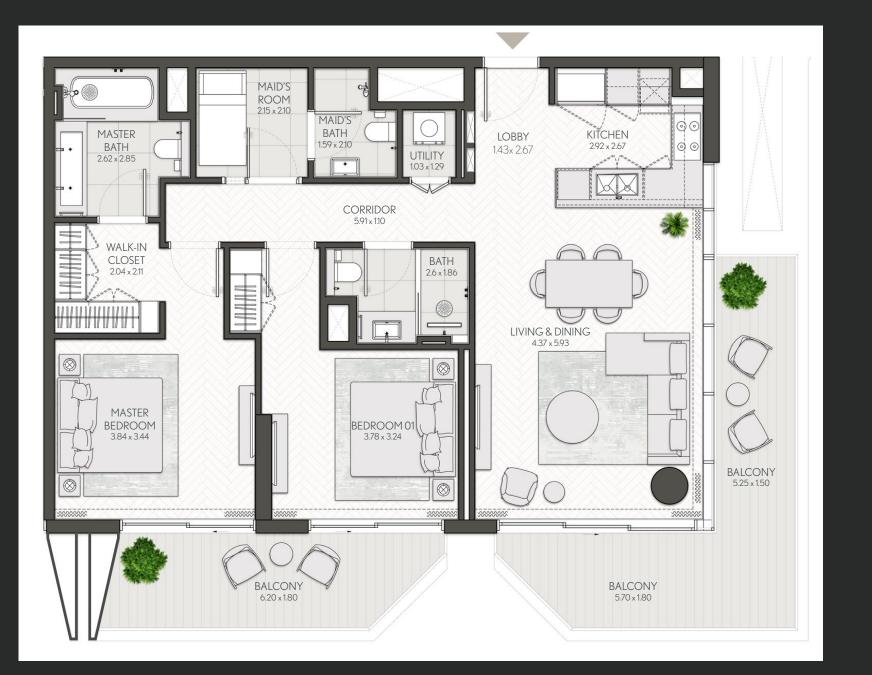

### 3 Bedroom

Apartment Type B B.1

SEA VIEWS

BURJ KHALIFA

illustrative only. Final areas, orientation, dimensions, layout and materials may differ from those stated.

#### CITY WALK NORTHLINE

| UNIT NO | SUITE AREA |         | BALCONY AREA |         | TOTAL AREA |         |
|---------|------------|---------|--------------|---------|------------|---------|
|         | SQM        | SQFT    | SQM          | SQFT    | SQM        | SQFT    |
| 203     | 186.51     | 2007.59 | 122.90       | 1322.90 | 309.41     | 3330.49 |

Units marked as "M" are mirrored in reality compared to the plan.