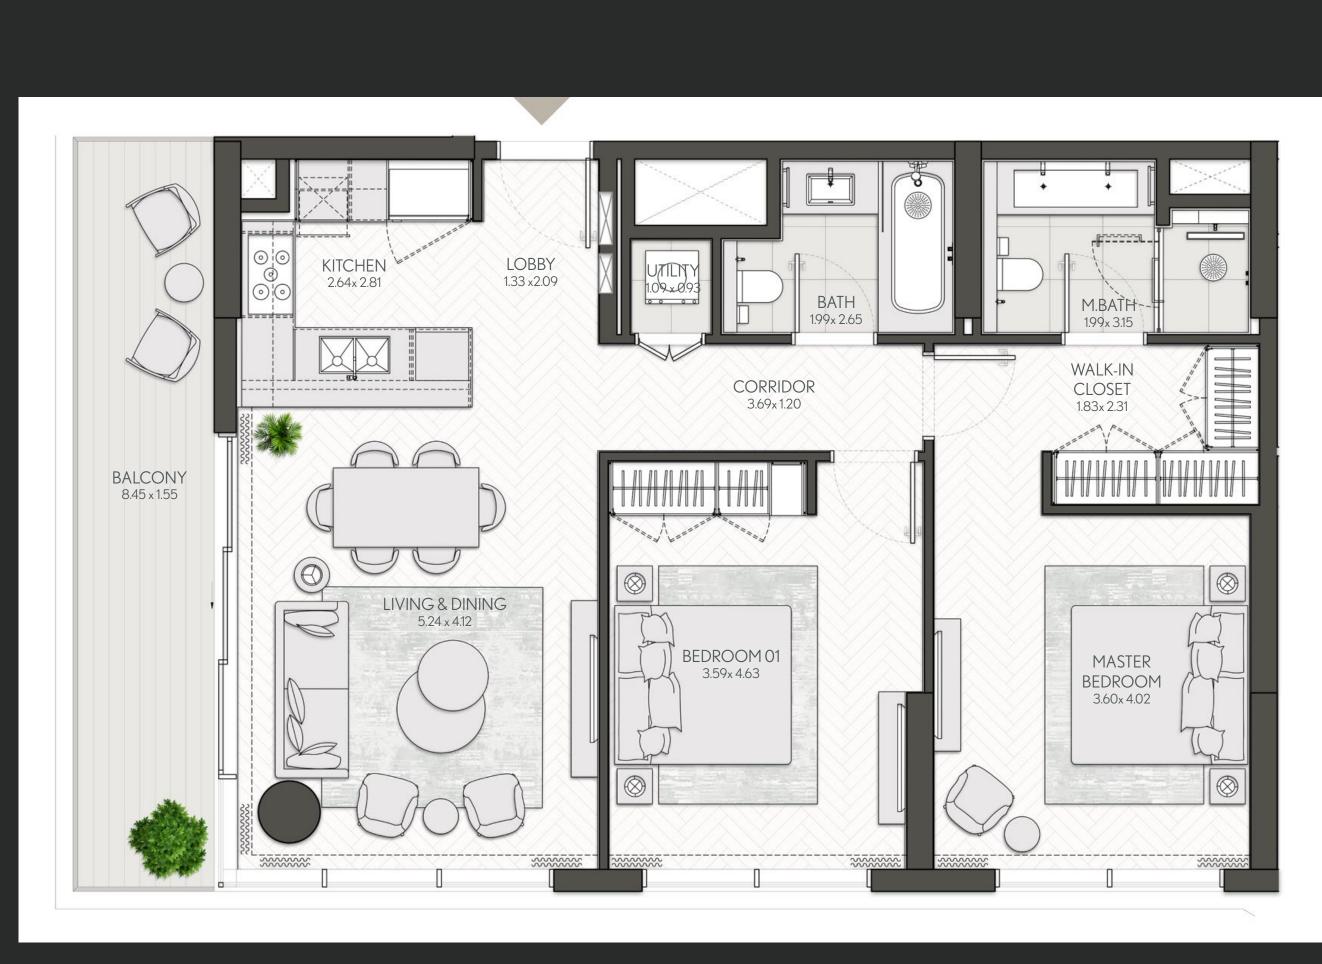

#### Apartment Type A A.1

LEVELS 02-06

LEVEL 01

LEVEL 08

-0 **CENTRAL PARK** SEA VIEWS BURJ KHALIFA

Disclaimer: Plans, details and unit orientation included are indicative only and are subject to change by the developer/seller at its sole discretion without notice and/or liability. All images, including features, finishes, furnishings, view and scale are illustrative only. Final areas, orientation, dimensions, layout and materials may differ from those stated.

### CITY WALK NORTHLINE

| UNIT NO                 | SUITE AREA |         | BALCONY AREA |        | TOTAL AREA |         |
|-------------------------|------------|---------|--------------|--------|------------|---------|
|                         | SQM        | SQFT    | SQM          | SQFT   | SQM        | SQFT    |
| 105                     | 95.42      | 1027.10 | 13.95        | 150.16 | 109.37     | 1177.26 |
| 206 306 406 506 606 706 | 95.42      | 1027.10 | 14.45        | 155.54 | 109.87     | 1182.64 |