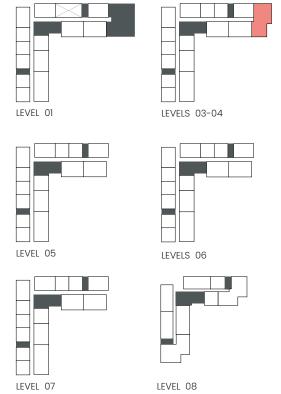

### 2 Bedroom

Apartment Type A A.2, A.3, A.4, A.5, A.7

BURJ KHALIFA

illustrative only. Final areas, orientation, dimensions, layout and materials may differ from those stated.

#### CITY WALK NORTHLINE

| UNIT NO                 | SUITE AREA |         | BALCONY AREA |        | TOTAL AREA |         |
|-------------------------|------------|---------|--------------|--------|------------|---------|
|                         | SQM        | SQFT    | SQM          | SQFT   | SQM        | SQFT    |
| 103M                    | 94.53      | 1017.52 | 15.01        | 161.57 | 109.54     | 1179.09 |
| 204М, 304М, 404М        | 94.53      | 1017.52 | 16.80        | 180.84 | 111.33     | 1198.36 |
| 104                     | 95.21      | 1024.84 | 17.83        | 191.92 | 113.04     | 1216.76 |
| 503M                    | 96.25      | 1036.04 | 17.42        | 187.51 | 113.67     | 1223.54 |
| 207, 307, 407, 506, 606 | 95.21      | 1024.84 | 19.04        | 204.95 | 114.25     | 1229.79 |
| 706                     | 95.21      | 1024.84 | 19.34        | 208.18 | 114.55     | 1233.02 |

Units marked as "M" are mirrored in reality compared to the plan.