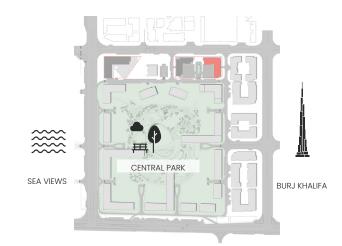

## 1 Bedroom

Apartment Type D D.1

CENTRAL PAR

SEA VIEWS

BURJ KHALIFA

illustrative only. Final areas, orientation, dimensions, layout and materials may differ from those stated.

## 2 Bedroom

Apartment Type A A.1

SEA VIEWS

BURJ KHALIFA

illustrative only. Final areas, orientation, dimensions, layout and materials may differ from those stated.

### 3 Bedroom

Apartment Type B B.1

SEA VIEWS

BURJ KHALIFA

illustrative only. Final areas, orientation, dimensions, layout and materials may differ from those stated.

### 3 Bedroom

Apartment Type B B.2

LEVEL 08

**•**•• CENTRAL PAR SEA VIEWS BURJ KHALIFA

illustrative only. Final areas, orientation, dimensions, layout and materials may differ from those stated.

| UNIT NO  | SUITE AREA |         | BALCONY AREA |        | TOTAL AREA |         |
|----------|------------|---------|--------------|--------|------------|---------|
|          | SQM        | SQFT    | SQM          | SQFT   | SQM        | SQFT    |
| 303, 403 | 186.51     | 2007.59 | 41.72        | 449.07 | 228.23     | 2456.67 |

### 3 Bedroom

Apartment Type D D.1

SEA VIEWS BURJ KHALIFA

illustrative only. Final areas, orientation, dimensions, layout and materials may differ from those stated.

#### Apartment Type A A.1

LEVELS 02-06

LEVEL 01

LEVEL 08

-0 **CENTRAL PARK** SEA VIEWS BURJ KHALIFA

Disclaimer: Plans, details and unit orientation included are indicative only and are subject to change by the developer/seller at its sole discretion without notice and/or liability. All images, including features, finishes, furnishings, view and scale are illustrative only. Final areas, orientation, dimensions, layout and materials may differ from those stated.