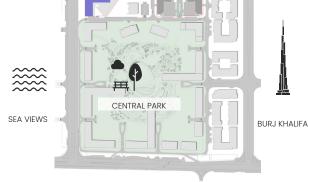

#### Apartment Type A

A.1, A.2, A.2(M), A.3, A.3(M), A.4, A.5, A.5(M), A.6, A.7, A.8

-0 CENTRAL PAR SEA VIEWS BURJ KHALIFA

| 209, 309, 409, 508, 608                  |
|------------------------------------------|
| 106, 708                                 |
| 604M, 704M                               |
| 108M, 211M, 311M, 411M, 510M, 610M, 710M |
| 109, 212, 312, 412, 511, 611, 711        |
| 210, 310, 410, 509, 609                  |