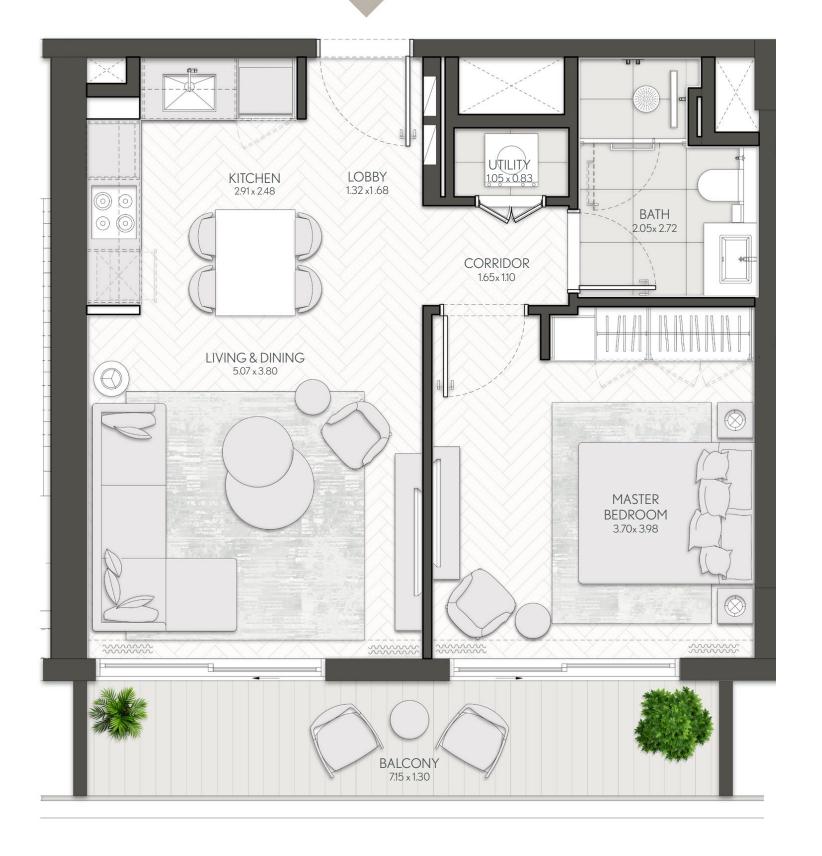

### 1 Bedroom

#### Apartment Type A

A.1, A.2, A.2(M), A.3, A.3(M), A.4, A.5, A.5(M), A.6, A.7, A.8

-0 CENTRAL PAR SEA VIEWS BURJ KHALIFA

| 209, 309, 409, 508, 608                  |
|------------------------------------------|
| 106, 708                                 |
| 604M, 704M                               |
| 108M, 211M, 311M, 411M, 510M, 610M, 710M |
| 109, 212, 312, 412, 511, 611, 711        |
| 210, 310, 410, 509, 609                  |