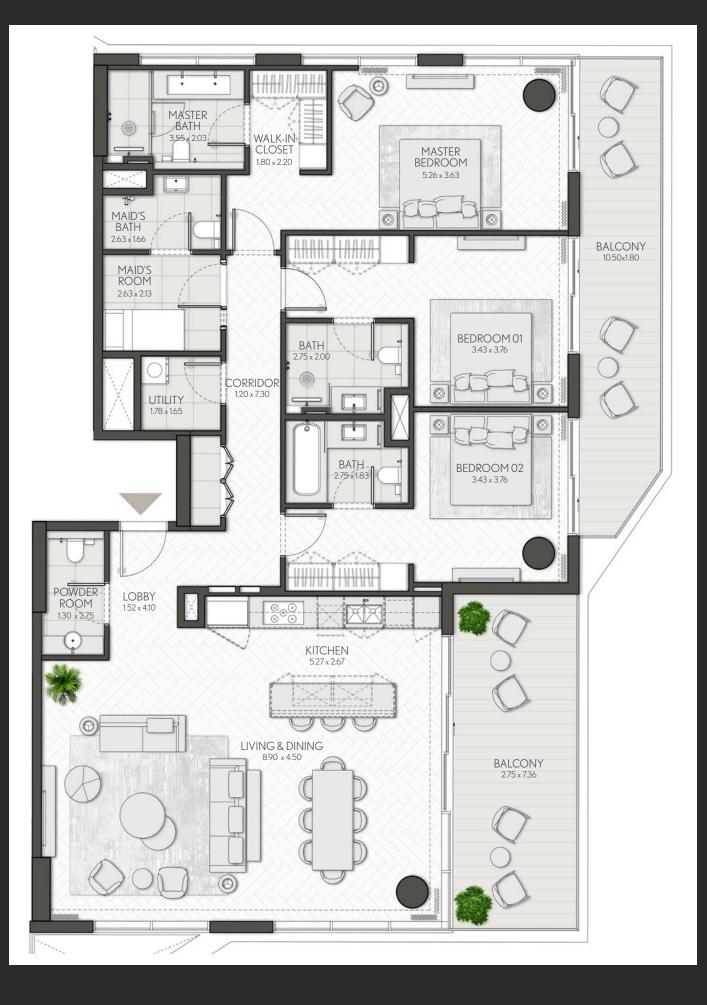

### 2 Bedroom

Apartment Type A A.2, A.3, A.4, A.5, A.7

BURJ KHALIFA

illustrative only. Final areas, orientation, dimensions, layout and materials may differ from those stated.

#### CITY WALK NORTHLINE

| UNIT NO                 | SUITE AREA |         | BALCONY AREA |        | TOTAL AREA |         |
|-------------------------|------------|---------|--------------|--------|------------|---------|
|                         | SQM        | SQFT    | SQM          | SQFT   | SQM        | SQFT    |
| 103M                    | 94.53      | 1017.52 | 15.01        | 161.57 | 109.54     | 1179.09 |
| 204М, 304М, 404М        | 94.53      | 1017.52 | 16.80        | 180.84 | 111.33     | 1198.36 |
| 104                     | 95.21      | 1024.84 | 17.83        | 191.92 | 113.04     | 1216.76 |
| 503M                    | 96.25      | 1036.04 | 17.42        | 187.51 | 113.67     | 1223.54 |
| 207, 307, 407, 506, 606 | 95.21      | 1024.84 | 19.04        | 204.95 | 114.25     | 1229.79 |
| 706                     | 95.21      | 1024.84 | 19.34        | 208.18 | 114.55     | 1233.02 |

Units marked as "M" are mirrored in reality compared to the plan.