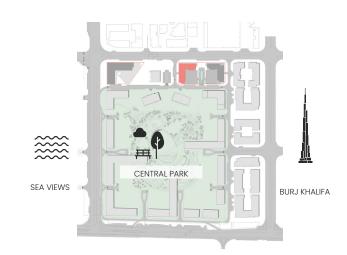

#### Apartment Type A

A.1, A.2, A.2(M), A.3, A.3(M), A.4, A.5, A.5(M), A.6, A.7, A.8

-0 CENTRAL PAR SEA VIEWS BURJ KHALIFA

| 209, 309, 409, 508, 608                  |
|------------------------------------------|
| 106, 708                                 |
| 604M, 704M                               |
| 108M, 211M, 311M, 411M, 510M, 610M, 710M |
| 109, 212, 312, 412, 511, 611, 711        |
| 210, 310, 410, 509, 609                  |