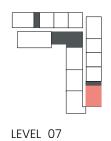

# 1 Bedroom

Apartment Type A A.1, A.2, A.3, A.4, A.5, A.6, A.7, A.8, A.9

LEVELS 02-06

LEVEL 01

LEVEL 07

LEVEL 08

| UNIT NO                  |
|--------------------------|
| 102                      |
| 103                      |
| 207 307 407 507 607      |
| 106                      |
| 108M                     |
| 209М 309М 409М 509М 609М |
| 709М                     |
| 707                      |
| 104                      |