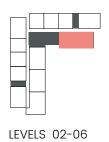

# 1 Bedroom

Apartment Type A A.1, A.2, A.3, A.4, A.5, A.6, A.7, A.8, A.9

LEVELS 02-06

LEVEL 01

LEVEL 07

LEVEL 08

| UNIT NO                  |
|--------------------------|
| 102                      |
| 103                      |
| 207 307 407 507 607      |
| 106                      |
| 108M                     |
| 209М 309М 409М 509М 609М |
| 709М                     |
| 707                      |
| 104                      |

Disclaimer: Plans, details and unit orientation included are indicative only and are subject to change by the developer/seller at its sole discretion without notice and/or liability. All images, including features, finishes, furnishings, view and scale are illustrative only. Final areas, orientation, dimensions, layout and materials may differ from those stated.