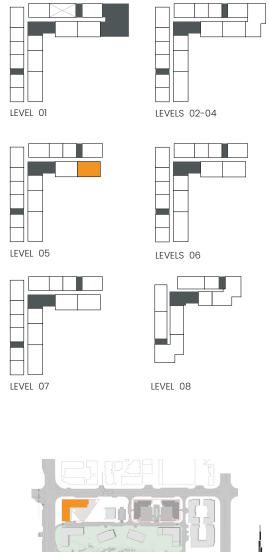

### 1 Bedroom

Apartment Type A A.1, A.2, A.3, A.4, A.5, A.6, A.7, A.8, A.9

LEVEL 01

LEVEL 08

# 1 Bedroom

Apartment Type A A.1, A.2, A.3, A.4, A.5, A.6, A.7, A.8, A.9

LEVELS 02-06

LEVEL 01

LEVEL 07

LEVEL 08

| UNIT NO                  |
|--------------------------|
| 102                      |
| 103                      |
| 207 307 407 507 607      |
| 106                      |
| 108M                     |
| 209М 309М 409М 509М 609М |
| 709М                     |
| 707                      |
| 104                      |