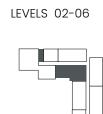

# 1 Bedroom

Apartment Type A A.1, A.2, A.3, A.4, A.5, A.6, A.7, A.8, A.9

LEVELS 02-06

LEVEL 01

LEVEL 07

LEVEL 08

| UNIT NO                  |
|--------------------------|
| 102                      |
| 103                      |
| 207 307 407 507 607      |
| 106                      |
| 108M                     |
| 209М 309М 409М 509М 609М |
| 709М                     |
| 707                      |
| 104                      |