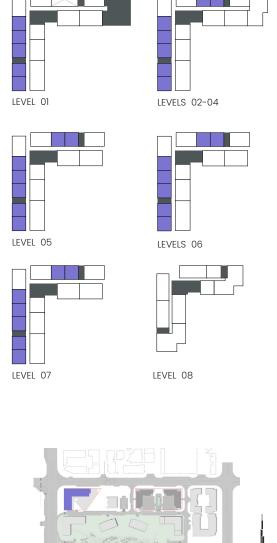

### 1 Bedroom

Apartment Type A A.1, A.2, A.3, A.4, A.5, A.6, A.7, A.8, A.9

LEVEL 01

LEVEL 08

# 1 Bedroom

Apartment Type A A.1, A.2, A.3, A.4, A.5, A.6, A.7, A.8, A.9

LEVELS 02-06

LEVEL 01

LEVEL 07

LEVEL 08

| UNIT NO                  |
|--------------------------|
| 102                      |
| 103                      |
| 207 307 407 507 607      |
| 106                      |
| 108M                     |
| 209М 309М 409М 509М 609М |
| 709М                     |
| 707                      |
| 104                      |