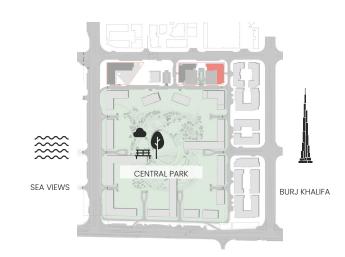

### 3 Bedroom

Apartment Type B B.2

LEVEL 08

**•**•• CENTRAL PAR SEA VIEWS BURJ KHALIFA

illustrative only. Final areas, orientation, dimensions, layout and materials may differ from those stated.

| UNIT NO  | SUITE AREA |         | BALCONY AREA |        | TOTAL AREA |         |
|----------|------------|---------|--------------|--------|------------|---------|
|          | SQM        | SQFT    | SQM          | SQFT   | SQM        | SQFT    |
| 303, 403 | 186.51     | 2007.59 | 41.72        | 449.07 | 228.23     | 2456.67 |