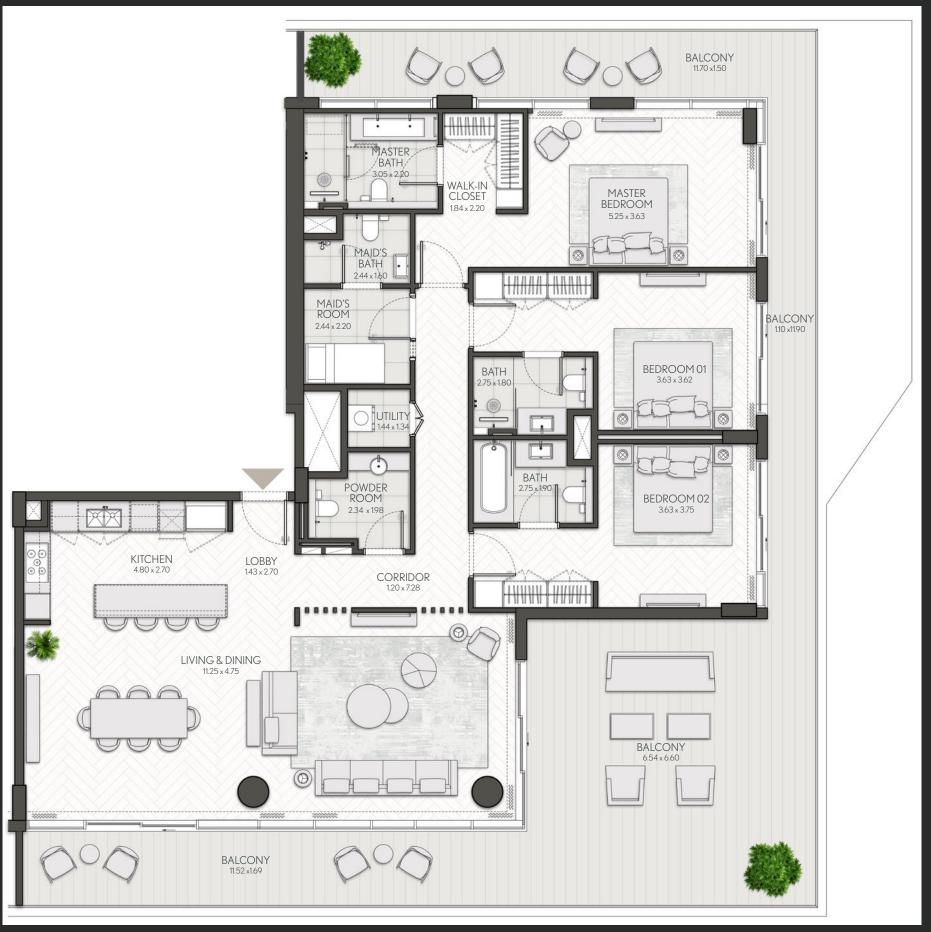

### 1 Bedroom

#### Apartment Type A

A.1, A.2, A.2(M), A.3, A.3(M), A.4, A.5, A.5(M), A.6, A.7, A.8

-0 CENTRAL PAR SEA VIEWS BURJ KHALIFA

| 209, 309, 409, 508, 608                  |
|------------------------------------------|
| 106, 708                                 |
| 604M, 704M                               |
| 108M, 211M, 311M, 411M, 510M, 610M, 710M |
| 109, 212, 312, 412, 511, 611, 711        |
| 210, 310, 410, 509, 609                  |

illustrative only. Final areas, orientation, dimensions, layout and materials may differ from those stated.