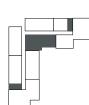

# 2 Bedroom

#### Apartment Type A A.1

LEVELS 02-06

LEVEL 01

LEVEL 08

-0 **CENTRAL PARK** SEA VIEWS BURJ KHALIFA

Disclaimer: Plans, details and unit orientation included are indicative only and are subject to change by the developer/seller at its sole discretion without notice and/or liability. All images, including features, finishes, furnishings, view and scale are illustrative only. Final areas, orientation, dimensions, layout and materials may differ from those stated.

### CITY WALK NORTHLINE

| UNIT NO                 | SUITE AREA |         | BALCONY AREA |        | TOTAL AREA |         |
|-------------------------|------------|---------|--------------|--------|------------|---------|
|                         | SQM        | SQFT    | SQM          | SQFT   | SQM        | SQFT    |
| 105                     | 95.42      | 1027.10 | 13.95        | 150.16 | 109.37     | 1177.26 |
| 206 306 406 506 606 706 | 95.42      | 1027.10 | 14.45        | 155.54 | 109.87     | 1182.64 |