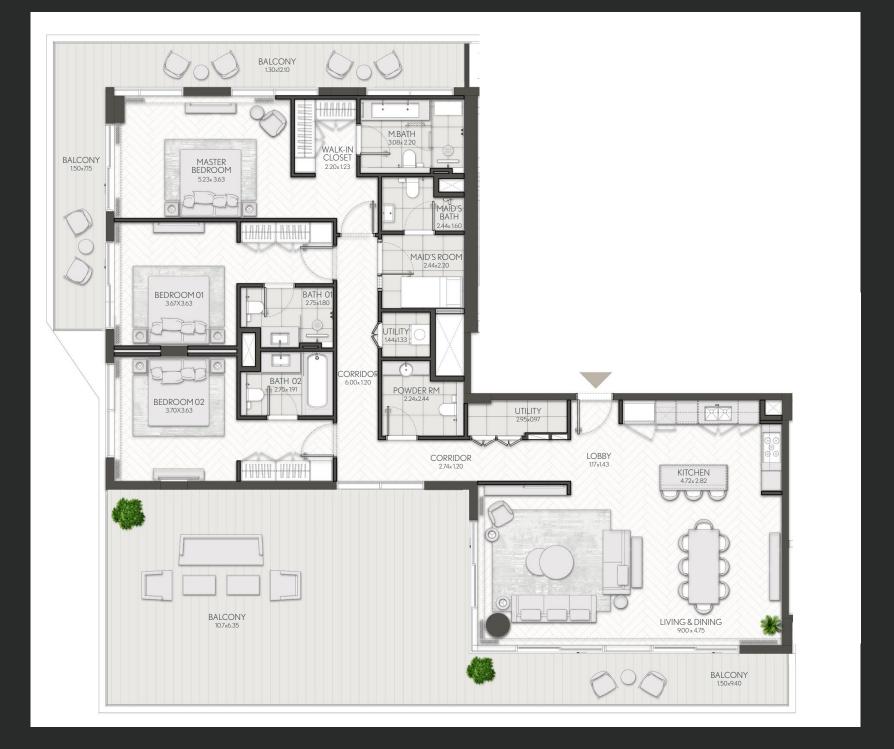

## 1 Bedroom

Apartment Type D D.1

CENTRAL PAR

SEA VIEWS

BURJ KHALIFA

illustrative only. Final areas, orientation, dimensions, layout and materials may differ from those stated.