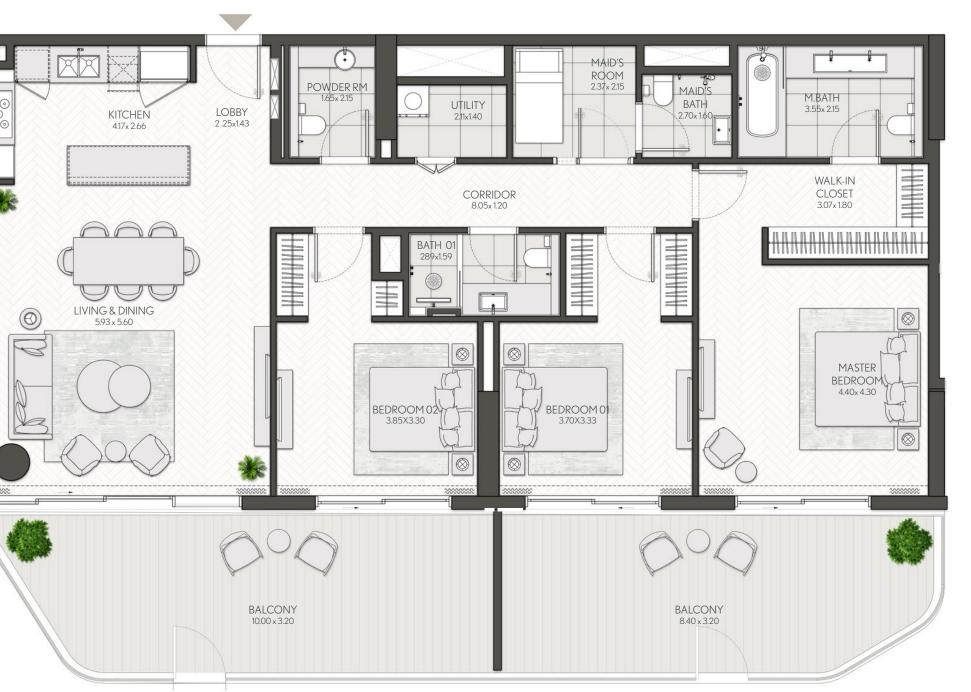

### 1 Bedroom

#### Apartment Type A

A.1, A.2, A.2(M), A.3, A.3(M), A.4, A.5, A.5(M), A.6, A.7, A.8

-0 CENTRAL PAR SEA VIEWS BURJ KHALIFA

| 209, 309, 409, 508, 608                  |
|------------------------------------------|
| 106, 708                                 |
| 604M, 704M                               |
| 108M, 211M, 311M, 411M, 510M, 610M, 710M |
| 109, 212, 312, 412, 511, 611, 711        |
| 210, 310, 410, 509, 609                  |

illustrative only. Final areas, orientation, dimensions, layout and materials may differ from those stated.