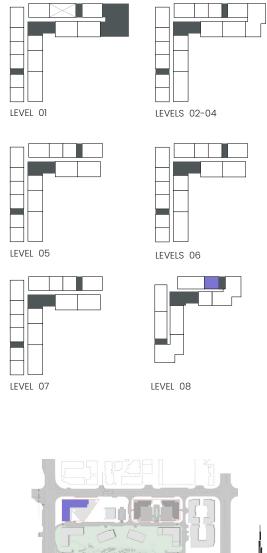

### 1 Bedroom

Apartment Type A A.1, A.2, A.3, A.4, A.5, A.6, A.7, A.8, A.9

LEVEL 01

LEVEL 08

#### UNIT NO 207 307 407 507 607 102 106 707 103 203 303 403 503 603 104 108M

Disclaimer: Plans, details and unit orientation included are indicative only and are subject to change by the developer/seller at its sole discretion without notice and/or liability. All images, including features, finishes, furnishings, view and scale are illustrative only. Final areas, orientation, dimensions, layout and materials may differ from those stated.