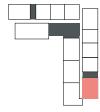

# 1 Bedroom

Apartment Type A A.1, A.2, A.3, A.4, A.5, A.6, A.7, A.8, A.9

LEVELS 02-06

LEVEL 01

LEVEL 07

LEVEL 08

| UNIT NO                  |
|--------------------------|
| 102                      |
| 103                      |
| 207 307 407 507 607      |
| 106                      |
| 108M                     |
| 209М 309М 409М 509М 609М |
| 709М                     |
| 707                      |
| 104                      |