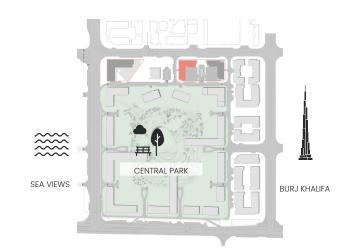

#### Apartment Type A

A.1, A.2, A.2(M), A.3, A.3(M), A.4, A.5, A.5(M), A.6, A.7, A.8

-0 CENTRAL PAR SEA VIEWS BURJ KHALIFA

| 209, 309, 409, 508, 608                  |
|------------------------------------------|
| 106, 708                                 |
| 604M, 704M                               |
| 108M, 211M, 311M, 411M, 510M, 610M, 710M |
| 109, 212, 312, 412, 511, 611, 711        |
| 210, 310, 410, 509, 609                  |