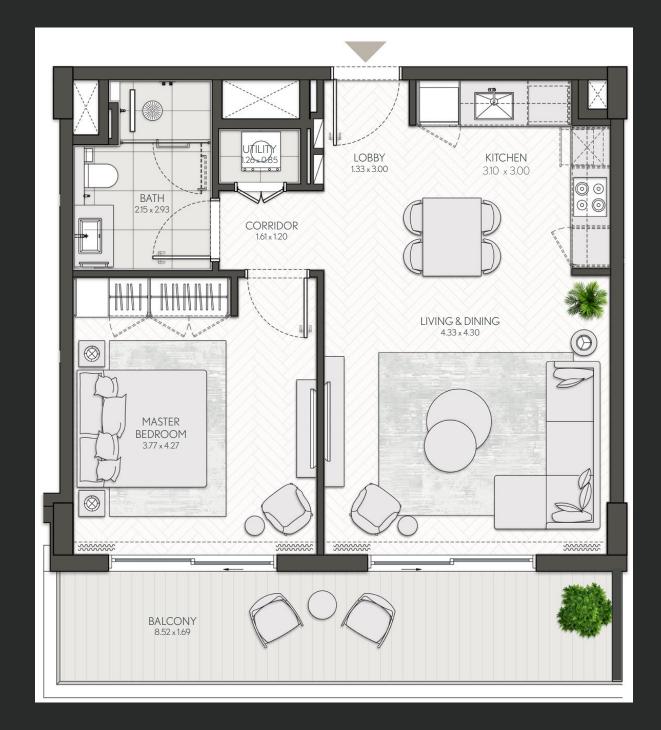

## 1 Bedroom

Apartment Type B B.1, B.2, B.3

illustrative only. Final areas, orientation, dimensions, layout and materials may differ from those stated.

#### CITY WALK NORTHLINE

| UNIT NO                 | SUITE AREA |        | BALCONY AREA |        | TOTAL AREA |        |
|-------------------------|------------|--------|--------------|--------|------------|--------|
|                         | SQM        | SQFT   | SQM          | SQFT   | SQM        | SQFT   |
| 216, 316, 416, 515, 615 | 73.65      | 792.77 | 8.21         | 88.37  | 81.86      | 881.14 |
| 715                     | 73.65      | 792.77 | 8.55         | 92.03  | 82.20      | 884.80 |
| 113                     | 73.65      | 792.77 | 13.16        | 141.65 | 86.81      | 934.42 |

Units marked as "M" are mirrored in reality compared to the plan.