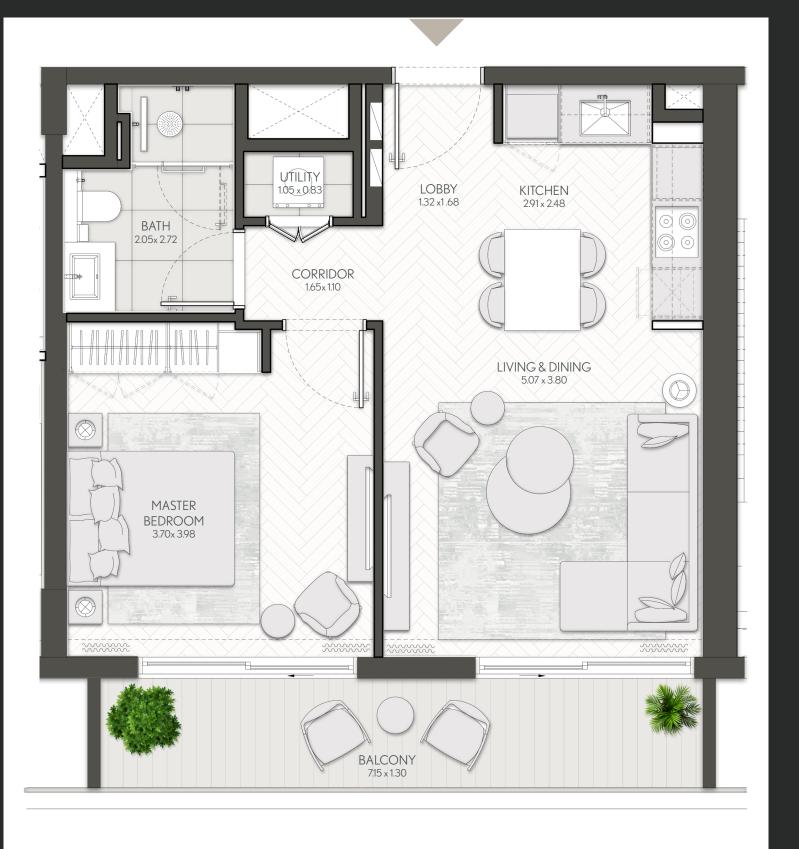

## 1 Bedroom

Apartment Type D D.1

CENTRAL PAR

SEA VIEWS

BURJ KHALIFA

illustrative only. Final areas, orientation, dimensions, layout and materials may differ from those stated.