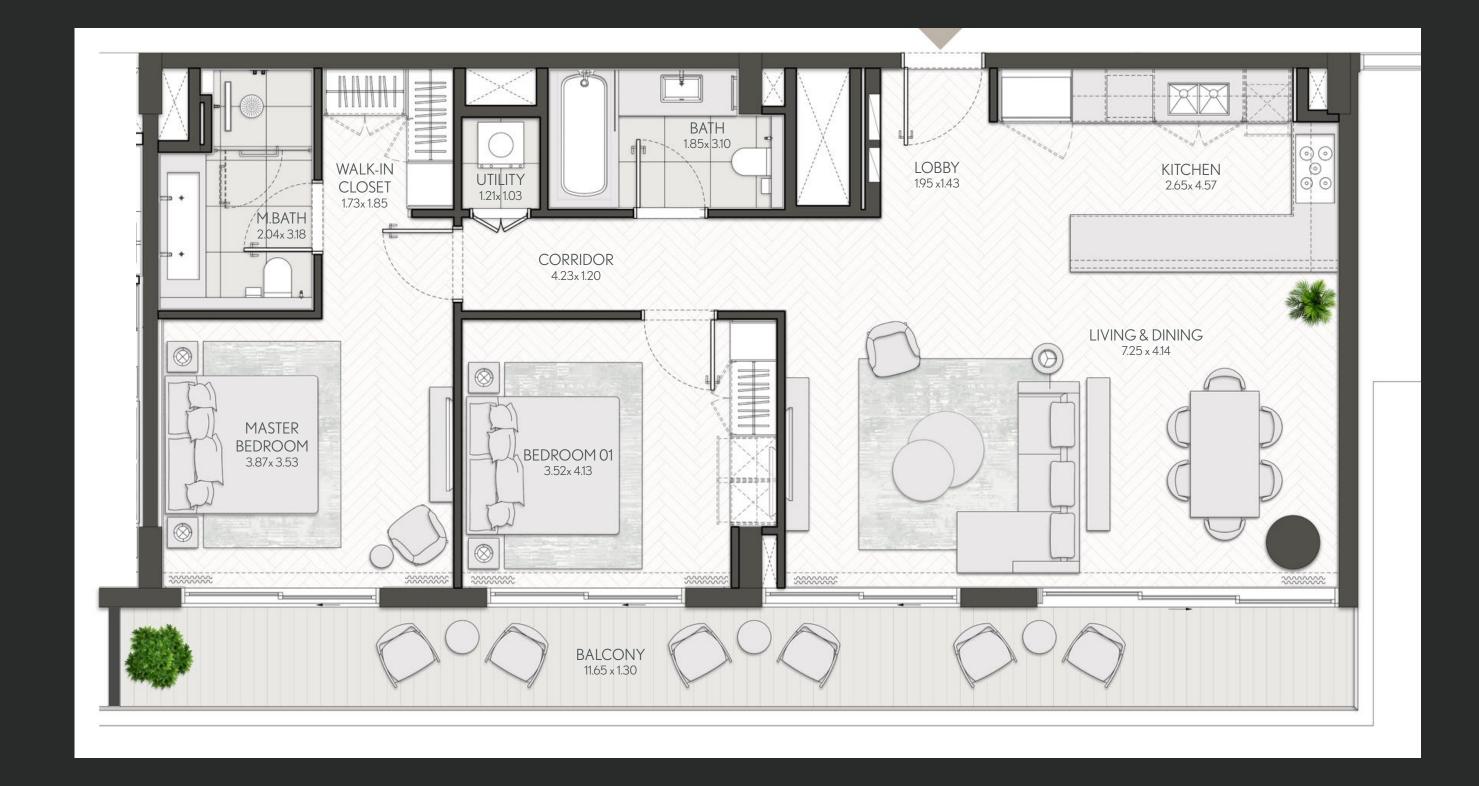

# 1 Bedroom

Apartment Type A A.1, A.2, A.3, A.4, A.5, A.6, A.7, A.8, A.9

LEVELS 02-06

LEVEL 01

LEVEL 07

LEVEL 08

| UNIT NO                  |
|--------------------------|
| 102                      |
| 103                      |
| 207 307 407 507 607      |
| 106                      |
| 108M                     |
| 209М 309М 409М 509М 609М |
| 709М                     |
| 707                      |
| 104                      |

Disclaimer: Plans, details and unit orientation included are indicative only and are subject to change by the developer/seller at its sole discretion without notice and/or liability. All images, including features, finishes, furnishings, view and scale are illustrative only. Final areas, orientation, dimensions, layout and materials may differ from those stated.