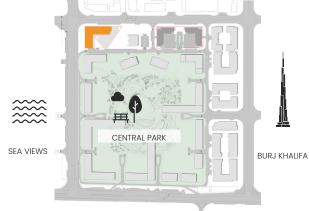

#### Apartment Type A

A.1, A.2, A.2(M), A.3, A.3(M), A.4, A.5, A.5(M), A.6, A.7, A.8

-0 CENTRAL PAR SEA VIEWS BURJ KHALIFA

| 209, 309, 409, 508, 608                  |
|------------------------------------------|
| 106, 708                                 |
| 604M, 704M                               |
| 108M, 211M, 311M, 411M, 510M, 610M, 710M |
| 109, 212, 312, 412, 511, 611, 711        |
| 210, 310, 410, 509, 609                  |

## 1 Bedroom

Apartment Type D D.1

CENTRAL PAR

SEA VIEWS

BURJ KHALIFA

illustrative only. Final areas, orientation, dimensions, layout and materials may differ from those stated.

## 2 Bedroom

Apartment Type A A.1

SEA VIEWS

BURJ KHALIFA

illustrative only. Final areas, orientation, dimensions, layout and materials may differ from those stated.