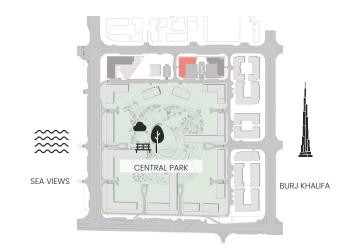

#### Apartment Type A

A.1, A.2, A.2(M), A.3, A.3(M), A.4, A.5, A.5(M), A.6, A.7, A.8

-0 CENTRAL PAR SEA VIEWS BURJ KHALIFA

| 209, 309, 409, 508, 608                  |
|------------------------------------------|
| 106, 708                                 |
| 604M, 704M                               |
| 108M, 211M, 311M, 411M, 510M, 610M, 710M |
| 109, 212, 312, 412, 511, 611, 711        |
| 210, 310, 410, 509, 609                  |