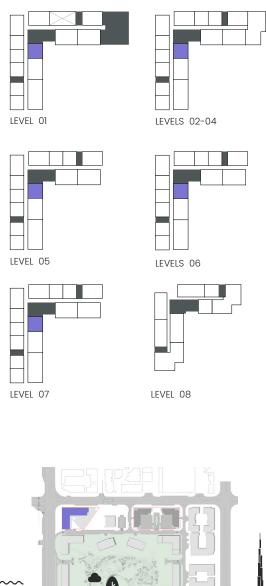

#### Apartment Type A

A.1, A.2, A.2(M), A.3, A.3(M), A.4, A.5, A.5(M), A.6, A.7, A.8

-0 CENTRAL PAR SEA VIEWS BURJ KHALIFA

| 209, 309, 409, 508, 608                  |
|------------------------------------------|
| 106, 708                                 |
| 604M, 704M                               |
| 108M, 211M, 311M, 411M, 510M, 610M, 710M |
| 109, 212, 312, 412, 511, 611, 711        |
| 210, 310, 410, 509, 609                  |

illustrative only. Final areas, orientation, dimensions, layout and materials may differ from those stated.