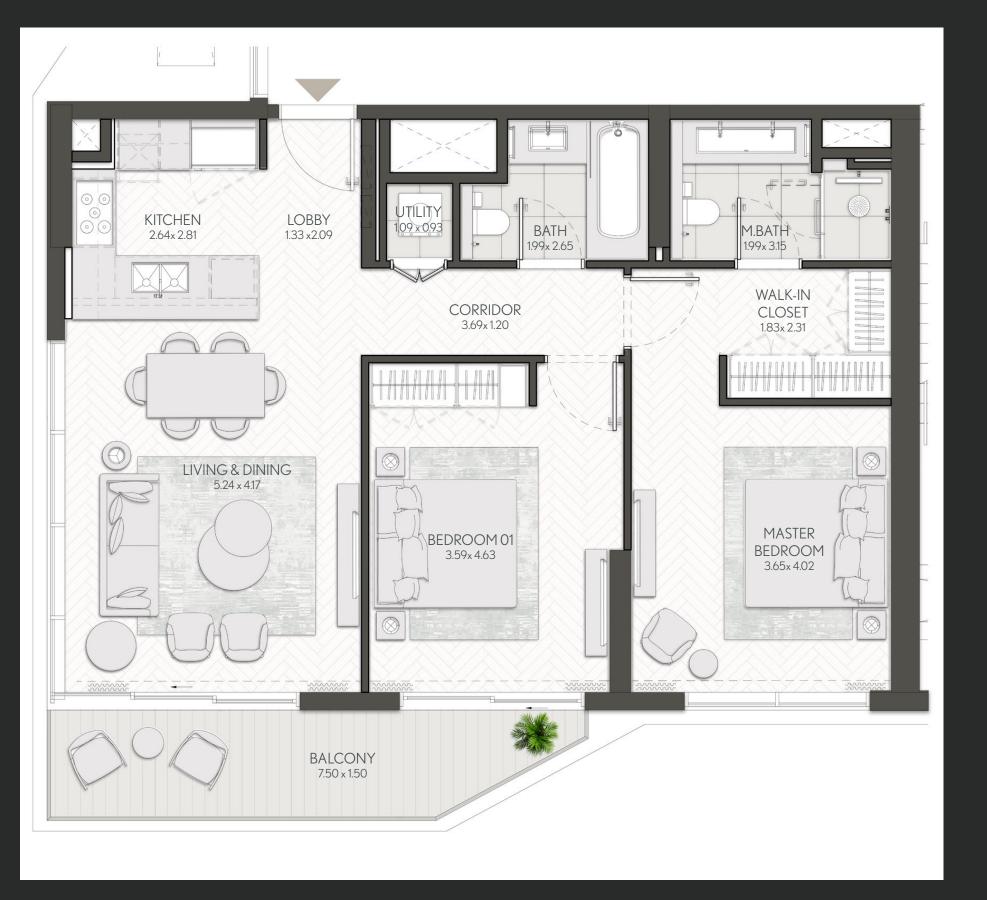

### 1 Bedroom

#### Apartment Type A

A.1, A.2, A.2(M), A.3, A.3(M), A.4, A.5, A.5(M), A.6, A.7, A.8

-0 CENTRAL PAR SEA VIEWS BURJ KHALIFA

| 209, 309, 409, 508, 608                  |
|------------------------------------------|
| 106, 708                                 |
| 604M, 704M                               |
| 108M, 211M, 311M, 411M, 510M, 610M, 710M |
| 109, 212, 312, 412, 511, 611, 711        |
| 210, 310, 410, 509, 609                  |

illustrative only. Final areas, orientation, dimensions, layout and materials may differ from those stated.