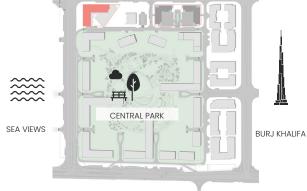

### 3 Bedroom

Apartment Type B B.2

LEVEL 08

**•**•• CENTRAL PAR SEA VIEWS BURJ KHALIFA

illustrative only. Final areas, orientation, dimensions, layout and materials may differ from those stated.

| UNIT NO  | SUITE AREA |         | BALCONY AREA |        | TOTAL AREA |         |
|----------|------------|---------|--------------|--------|------------|---------|
|          | SQM        | SQFT    | SQM          | SQFT   | SQM        | SQFT    |
| 303, 403 | 186.51     | 2007.59 | 41.72        | 449.07 | 228.23     | 2456.67 |