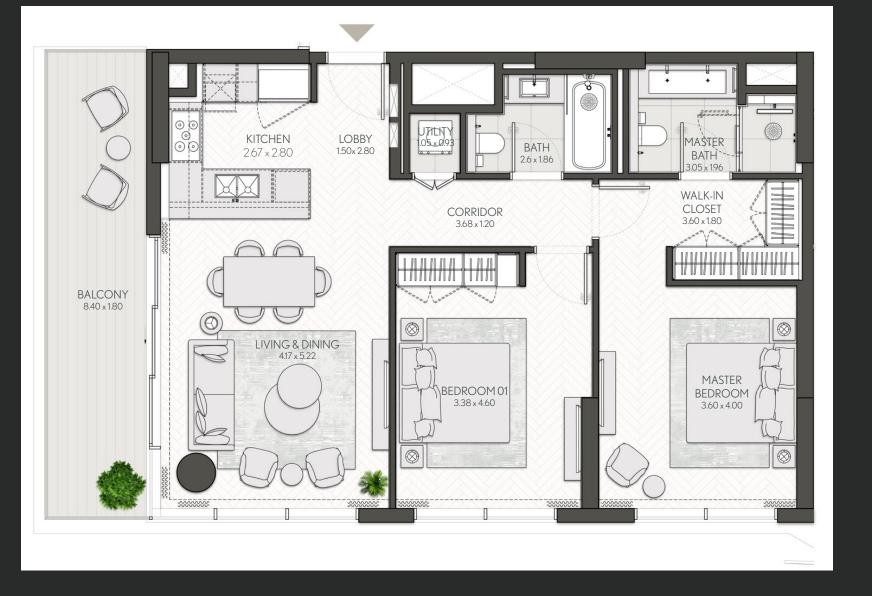

## 2 Bedroom

Apartment Type A A.1

SEA VIEWS

BURJ KHALIFA

illustrative only. Final areas, orientation, dimensions, layout and materials may differ from those stated.

#### CITY WALK NORTHLINE

| UNIT NO                           | SUITE AREA |         | BALCONY AREA |        | TOTAL AREA |         |
|-----------------------------------|------------|---------|--------------|--------|------------|---------|
|                                   | SQM        | SQFT    | SQM          | SQFT   | SQM        | SQFT    |
| 105, 208, 308, 408, 507, 607, 707 | 95.83      | 1031.51 | 16.43        | 176.85 | 112.26     | 1208.37 |

Units marked as "M" are mirrored in reality compared to the plan.