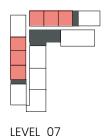

# 1 Bedroom

#### Apartment Type B B.1

LEVELS 02-06

LEVEL 01

LEVEL 07

LEVEL 08

illustrative only. Final areas, orientation, dimensions, layout and materials may differ from those stated.