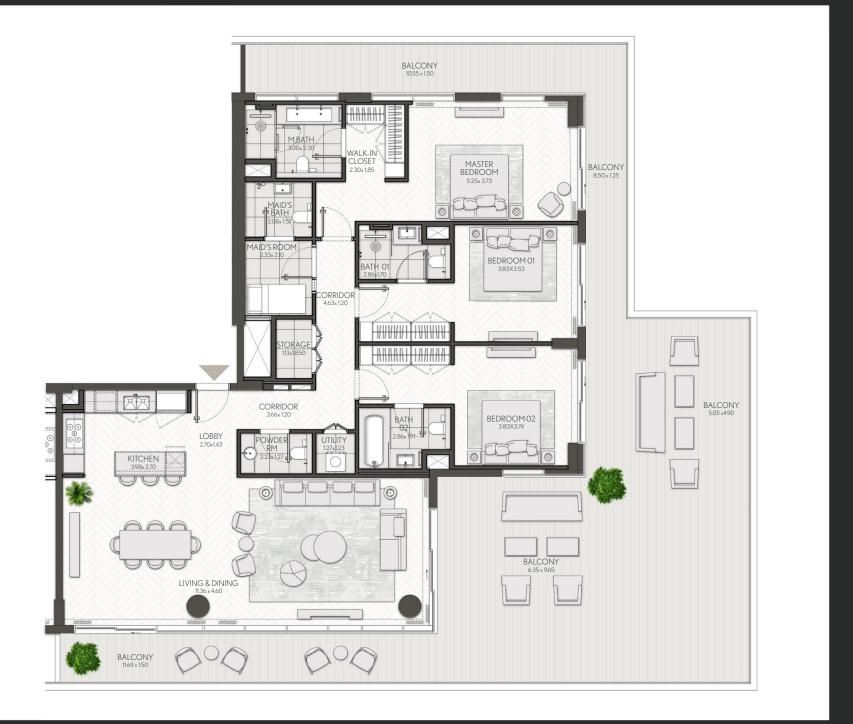

### 3 Bedroom

Apartment Type A A.1

illustrative only. Final areas, orientation, dimensions, layout and materials may differ from those stated.

#### CITY WALK NORTHLINE

| UNIT NO | SUITE AREA |         | BALCONY AREA |        | TOTAL AREA |         |
|---------|------------|---------|--------------|--------|------------|---------|
|         | SQM        | SQFT    | SQM          | SQFT   | SQM        | SQFT    |
| 111     | 145.67     | 1567.99 | 53.63        | 577.27 | 199.30     | 2145.27 |