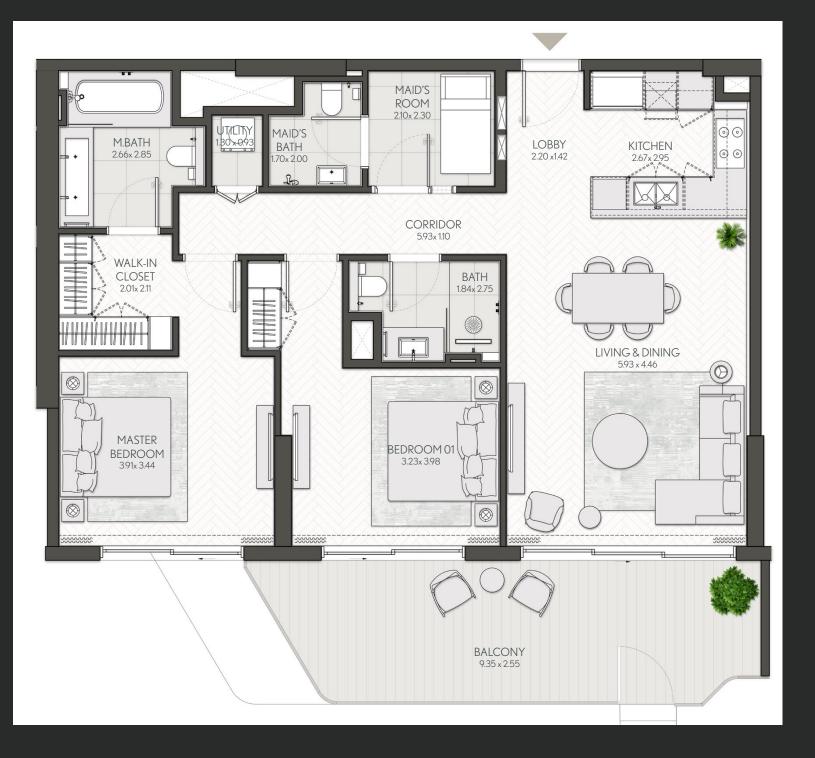

### 1 Bedroom

#### Apartment Type A

A.1, A.2, A.2(M), A.3, A.3(M), A.4, A.5, A.5(M), A.6, A.7, A.8

-0 CENTRAL PAR SEA VIEWS BURJ KHALIFA

| 209, 309, 409, 508, 608                  |
|------------------------------------------|
| 106, 708                                 |
| 604M, 704M                               |
| 108M, 211M, 311M, 411M, 510M, 610M, 710M |
| 109, 212, 312, 412, 511, 611, 711        |
| 210, 310, 410, 509, 609                  |

illustrative only. Final areas, orientation, dimensions, layout and materials may differ from those stated.