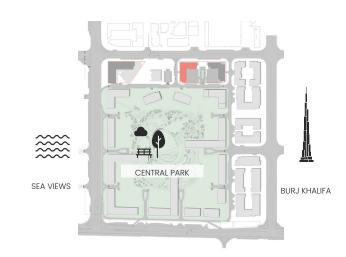

#### Apartment Type A A.1

LEVELS 02-06

LEVEL 01

LEVEL 08

-0 **CENTRAL PARK** SEA VIEWS BURJ KHALIFA

Disclaimer: Plans, details and unit orientation included are indicative only and are subject to change by the developer/seller at its sole discretion without notice and/or liability. All images, including features, finishes, furnishings, view and scale are illustrative only. Final areas, orientation, dimensions, layout and materials may differ from those stated.