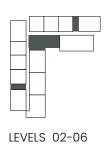

# 1 Bedroom

Apartment Type A A.1, A.2, A.3, A.4, A.5, A.6, A.7, A.8, A.9

LEVELS 02-06

LEVEL 01

LEVEL 07

LEVEL 08

| UNIT NO                  |
|--------------------------|
| 102                      |
| 103                      |
| 207 307 407 507 607      |
| 106                      |
| 108M                     |
| 209М 309М 409М 509М 609М |
| 709М                     |
| 707                      |
| 104                      |

Disclaimer: Plans, details and unit orientation included are indicative only and are subject to change by the developer/seller at its sole discretion without notice and/or liability. All images, including features, finishes, furnishings, view and scale are illustrative only. Final areas, orientation, dimensions, layout and materials may differ from those stated.