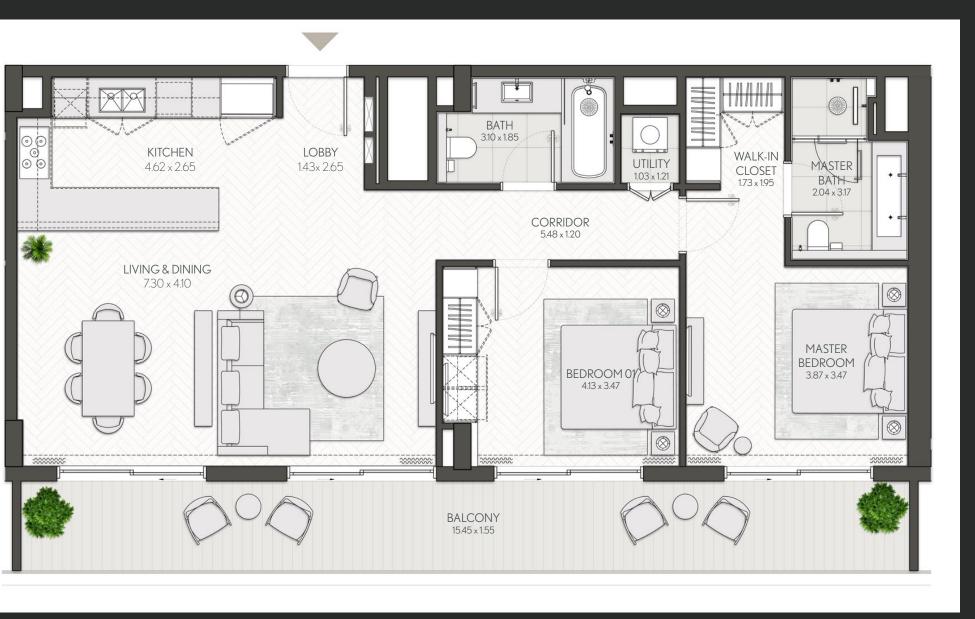

### 3 Bedroom

Apartment Type B B.2

LEVEL 08

**•**•• CENTRAL PAR SEA VIEWS BURJ KHALIFA

illustrative only. Final areas, orientation, dimensions, layout and materials may differ from those stated.

| UNIT NO  | SUITE AREA |         | BALCONY AREA |        | TOTAL AREA |         |
|----------|------------|---------|--------------|--------|------------|---------|
|          | SQM        | SQFT    | SQM          | SQFT   | SQM        | SQFT    |
| 303, 403 | 186.51     | 2007.59 | 41.72        | 449.07 | 228.23     | 2456.67 |