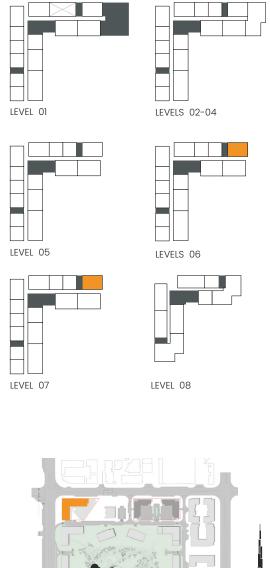

### 1 Bedroom

Apartment Type A A.1, A.2, A.3, A.4, A.5, A.6, A.7, A.8, A.9

LEVEL 01

LEVEL 08

#### UNIT NO 207 307 407 507 607 102 106 707 103 203 303 403 503 603 104 108M

Disclaimer: Plans, details and unit orientation included are indicative only and are subject to change by the developer/seller at its sole discretion without notice and/or liability. All images, including features, finishes, furnishings, view and scale are illustrative only. Final areas, orientation, dimensions, layout and materials may differ from those stated.