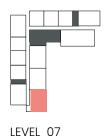

# 1 Bedroom

#### Apartment Type B B.1

LEVELS 02-06

LEVEL 01

LEVEL 07

LEVEL 08

illustrative only. Final areas, orientation, dimensions, layout and materials may differ from those stated.

### CITY WALK NORTHLINE

| UNIT NO | SUITE AREA |        | BALCONY AREA |        | TOTAL AREA |        |
|---------|------------|--------|--------------|--------|------------|--------|
|         | SQM        | SQFT   | SQM          | SQFT   | SQM        | SQFT   |
| 802     | 53.3       | 573.72 | 10.63        | 114.42 | 63.93      | 688.14 |

Units marked as "M" are mirrored in reality compared to the plan.