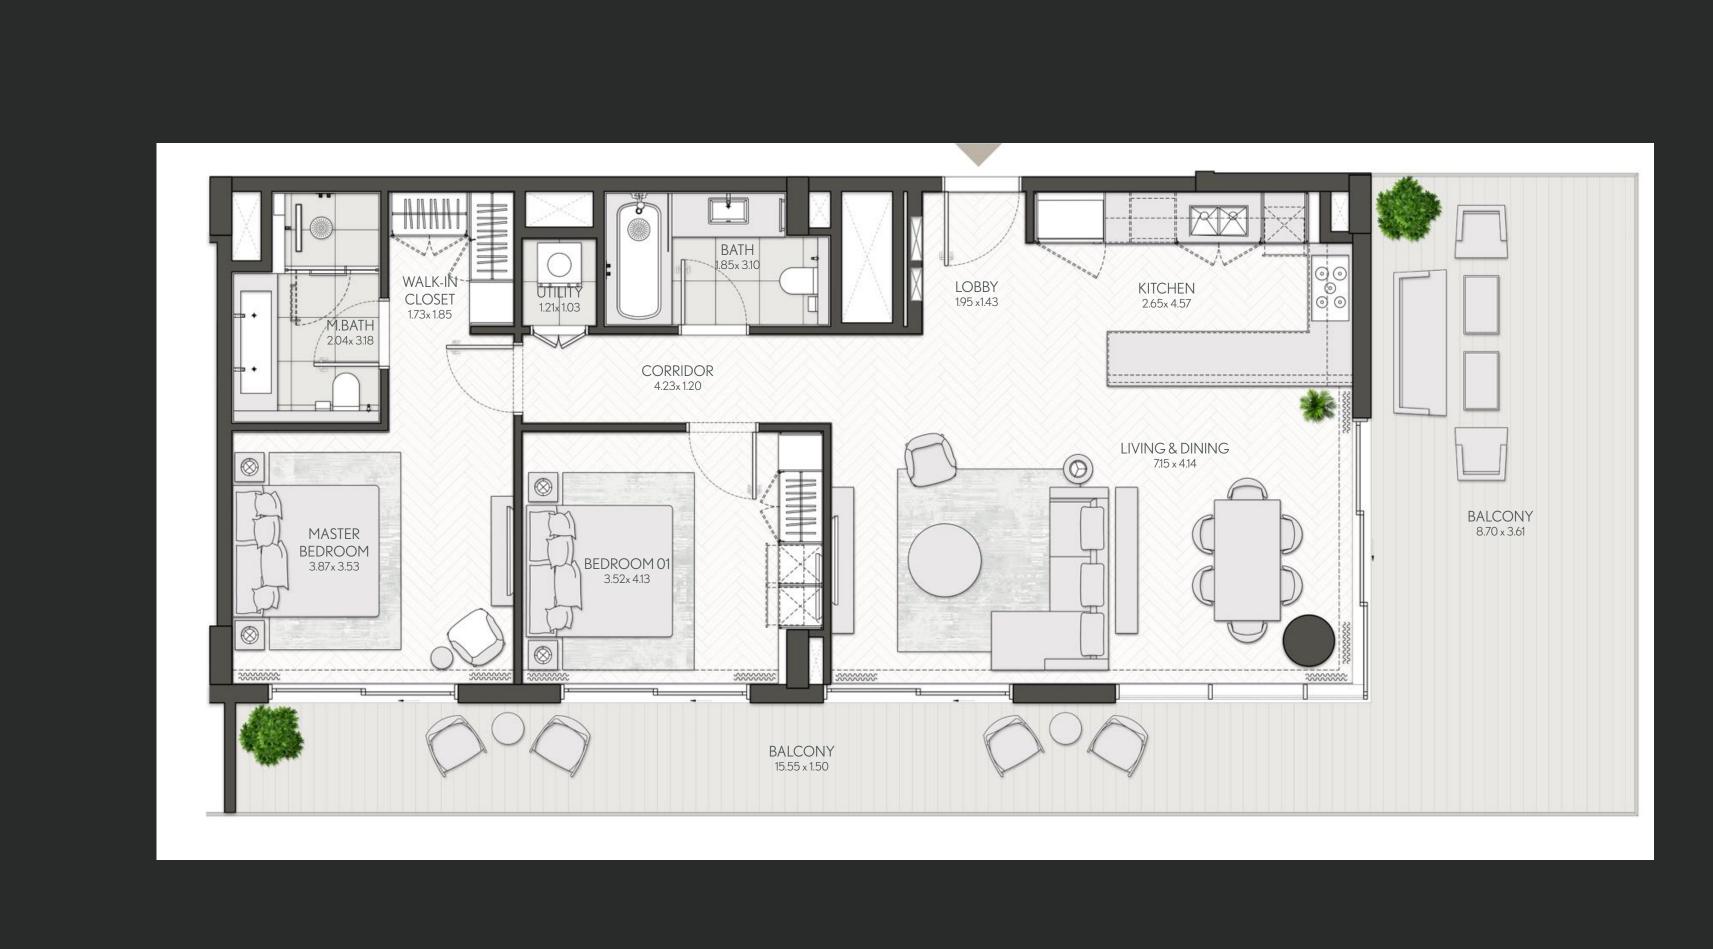

### 1 Bedroom

#### Apartment Type A

A.1, A.2, A.2(M), A.3, A.3(M), A.4, A.5, A.5(M), A.6, A.7, A.8

-0 CENTRAL PAR SEA VIEWS BURJ KHALIFA

| 209, 309, 409, 508, 608                  |
|------------------------------------------|
| 106, 708                                 |
| 604M, 704M                               |
| 108M, 211M, 311M, 411M, 510M, 610M, 710M |
| 109, 212, 312, 412, 511, 611, 711        |
| 210, 310, 410, 509, 609                  |

illustrative only. Final areas, orientation, dimensions, layout and materials may differ from those stated.

#### CITY WALK NORTHLINE

| SUITE AREA |        | BALCON | Y AREA | TOTAL AREA |        |  |
|------------|--------|--------|--------|------------|--------|--|
| SQM        | SQFT   | SQM    | SQFT   | SQM        | SQFT   |  |
| 62.3       | 670.60 | 10.26  | 110.44 | 72.56      | 781.04 |  |
| 62.3       | 670.60 | 10.55  | 113.56 | 72.85      | 784.16 |  |
| 62.47      | 672.43 | 10.82  | 116.47 | 73.29      | 788.89 |  |
| 62.8       | 675.98 | 10.95  | 117.87 | 73.75      | 793.85 |  |
| 63.18      | 680.07 | 10.62  | 114.31 | 73.80      | 794.38 |  |
| 61.71      | 664.25 | 12.16  | 130.89 | 73.87      | 795.14 |  |

|                                   | SUITE AREA |        | BALCONY AREA |        | TOTAL AREA |        |
|-----------------------------------|------------|--------|--------------|--------|------------|--------|
|                                   | SQM        | SQFT   | SQM          | SQFT   | SQM        | SQFT   |
| 107, 709                          | 61.71      | 664.25 | 12.46        | 134.12 | 74.17      | 798.37 |
| 205M, 305M, 405M, 504M            | 62.47      | 672.43 | 11.89        | 127.98 | 74.36      | 800.41 |
| 206M, 306M, 406M, 505M, 605M      | 62.3       | 670.60 | 12.16        | 130.89 | 74.46      | 801.49 |
| 705м                              | 62.3       | 670.60 | 12.46        | 134.12 | 74.76      | 804.72 |
| 110, 213, 313, 413, 512, 612, 712 | 62.98      | 677.92 | 13.74        | 147.90 | 76.72      | 825.81 |