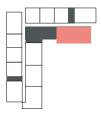

# 2 Bedroom

#### Apartment Type A A.1

LEVELS 02-06

LEVEL 01

LEVEL 08

-0 **CENTRAL PARK** SEA VIEWS BURJ KHALIFA

Disclaimer: Plans, details and unit orientation included are indicative only and are subject to change by the developer/seller at its sole discretion without notice and/or liability. All images, including features, finishes, furnishings, view and scale are illustrative only. Final areas, orientation, dimensions, layout and materials may differ from those stated.

### CITY WALK NORTHLINE

| UNIT NO                 | SUITE AREA |         | BALCONY AREA |        | TOTAL AREA |         |
|-------------------------|------------|---------|--------------|--------|------------|---------|
|                         | SQM        | SQFT    | SQM          | SQFT   | SQM        | SQFT    |
| 105                     | 95.42      | 1027.10 | 13.95        | 150.16 | 109.37     | 1177.26 |
| 206 306 406 506 606 706 | 95.42      | 1027.10 | 14.45        | 155.54 | 109.87     | 1182.64 |