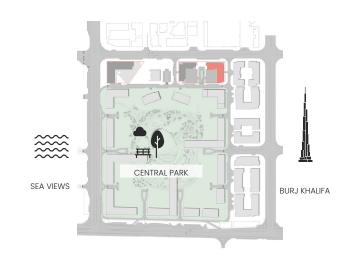

#### Apartment Type A

A.1, A.2, A.2(M), A.3, A.3(M), A.4, A.5, A.5(M), A.6, A.7, A.8

-0 CENTRAL PAR SEA VIEWS BURJ KHALIFA

| 209, 309, 409, 508, 608                  |
|------------------------------------------|
| 106, 708                                 |
| 604M, 704M                               |
| 108M, 211M, 311M, 411M, 510M, 610M, 710M |
| 109, 212, 312, 412, 511, 611, 711        |
| 210, 310, 410, 509, 609                  |

illustrative only. Final areas, orientation, dimensions, layout and materials may differ from those stated.