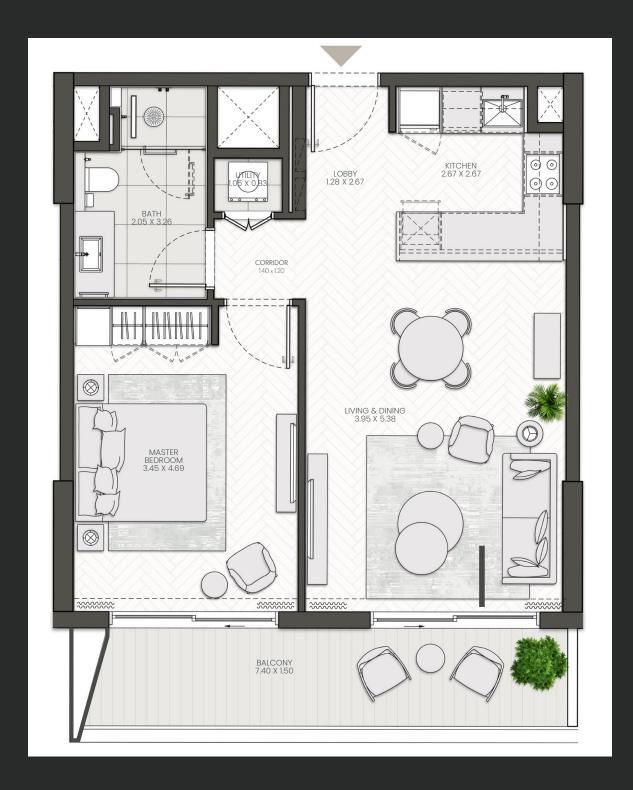

### 1 Bedroom

#### Apartment Type A

A.1, A.2, A.2(M), A.3, A.3(M), A.4, A.5, A.5(M), A.6, A.7, A.8

-0 CENTRAL PAR SEA VIEWS BURJ KHALIFA

| 209, 309, 409, 508, 608                  |
|------------------------------------------|
| 106, 708                                 |
| 604M, 704M                               |
| 108M, 211M, 311M, 411M, 510M, 610M, 710M |
| 109, 212, 312, 412, 511, 611, 711        |
| 210, 310, 410, 509, 609                  |

illustrative only. Final areas, orientation, dimensions, layout and materials may differ from those stated.