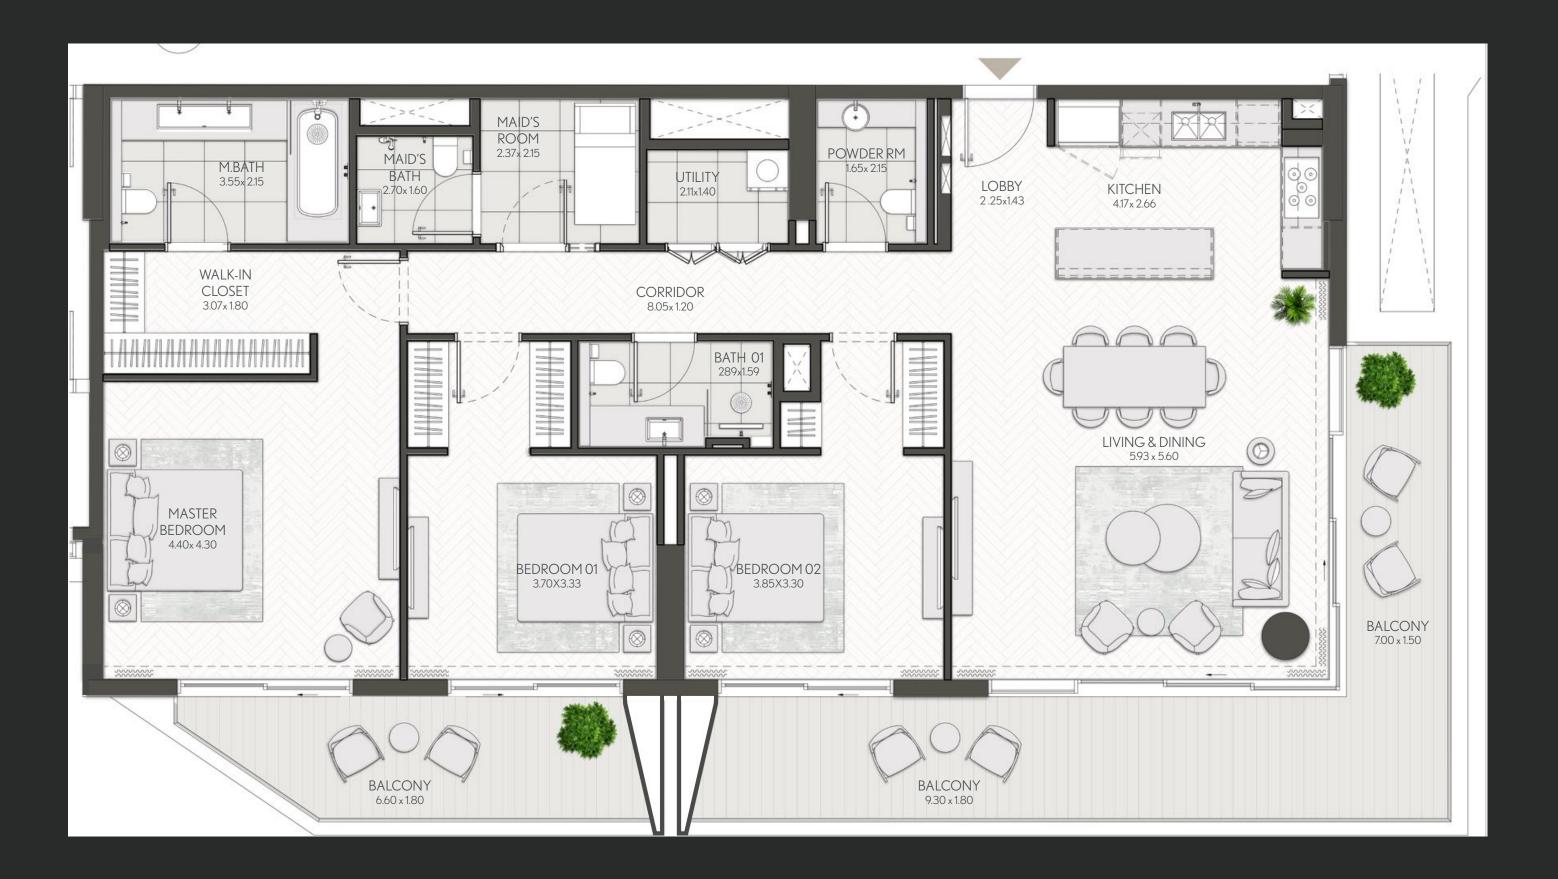

### 1 Bedroom

#### Apartment Type A

A.1, A.2, A.2(M), A.3, A.3(M), A.4, A.5, A.5(M), A.6, A.7, A.8

-0 CENTRAL PAR SEA VIEWS BURJ KHALIFA

| 209, 309, 409, 508, 608                  |
|------------------------------------------|
| 106, 708                                 |
| 604M, 704M                               |
| 108M, 211M, 311M, 411M, 510M, 610M, 710M |
| 109, 212, 312, 412, 511, 611, 711        |
| 210, 310, 410, 509, 609                  |

illustrative only. Final areas, orientation, dimensions, layout and materials may differ from those stated.