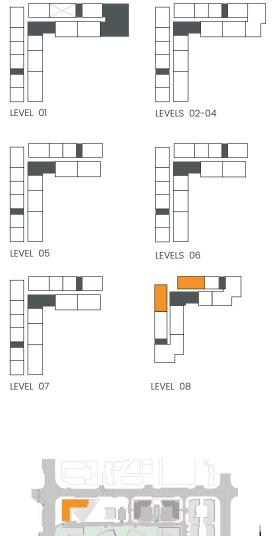

### 1 Bedroom

Apartment Type A A.1, A.2, A.3, A.4, A.5, A.6, A.7, A.8, A.9

LEVEL 01

LEVEL 08

# 1 Bedroom

Apartment Type A A.1, A.2, A.3, A.4, A.5, A.6, A.7, A.8, A.9

LEVELS 02-06

LEVEL 01

LEVEL 07

LEVEL 08

| UNIT NO                  |
|--------------------------|
| 102                      |
| 103                      |
| 207 307 407 507 607      |
| 106                      |
| 108M                     |
| 209М 309М 409М 509М 609М |
| 709М                     |
| 707                      |
| 104                      |