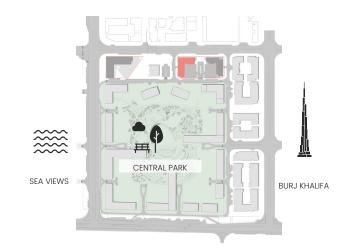

#### Apartment Type A

A.1, A.2, A.2(M), A.3, A.3(M), A.4, A.5, A.5(M), A.6, A.7, A.8

-0 CENTRAL PAR SEA VIEWS BURJ KHALIFA

| 209, 309, 409, 508, 608                  |
|------------------------------------------|
| 106, 708                                 |
| 604M, 704M                               |
| 108M, 211M, 311M, 411M, 510M, 610M, 710M |
| 109, 212, 312, 412, 511, 611, 711        |
| 210, 310, 410, 509, 609                  |

## 1 Bedroom

Apartment Type D D.1

CENTRAL PAR

SEA VIEWS

BURJ KHALIFA

illustrative only. Final areas, orientation, dimensions, layout and materials may differ from those stated.

## 2 Bedroom

Apartment Type A A.1

SEA VIEWS

BURJ KHALIFA

illustrative only. Final areas, orientation, dimensions, layout and materials may differ from those stated.