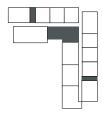

### 3 Bedroom

Apartment Type D D.1

SEA VIEWS BURJ KHALIFA

illustrative only. Final areas, orientation, dimensions, layout and materials may differ from those stated.

#### CITY WALK NORTHLINE

|     | SUITE AREA |         | BALCONY AREA |         | TOTAL AREA |         |
|-----|------------|---------|--------------|---------|------------|---------|
|     | SQM        | SQFT    | SQM          | SQFT    | SQM        | SQFT    |
| 802 | 193.45     | 2082.30 | 99.98        | 1076.18 | 293.43     | 3158.48 |

Units marked as "M" are mirrored in reality compared to the plan.