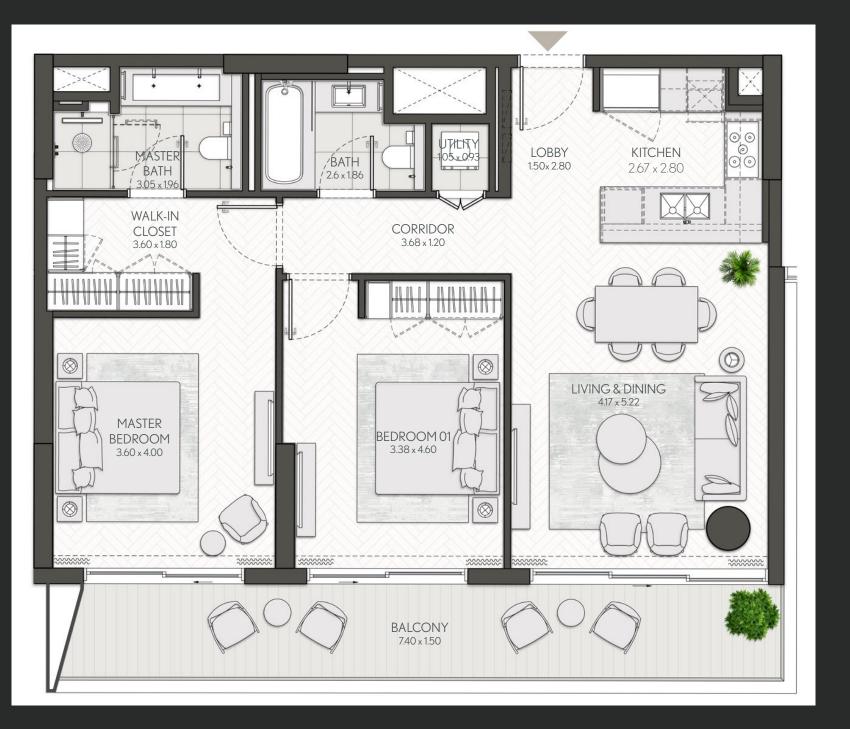

### 2 Bedroom

Apartment Type A A.2, A.3, A.4, A.5, A.7

BURJ KHALIFA

illustrative only. Final areas, orientation, dimensions, layout and materials may differ from those stated.

#### CITY WALK NORTHLINE

| UNIT NO                 | SUITE AREA |         | BALCONY AREA |        | TOTAL AREA |         |
|-------------------------|------------|---------|--------------|--------|------------|---------|
|                         | SQM        | SQFT    | SQM          | SQFT   | SQM        | SQFT    |
| 103M                    | 94.53      | 1017.52 | 15.01        | 161.57 | 109.54     | 1179.09 |
| 204М, 304М, 404М        | 94.53      | 1017.52 | 16.80        | 180.84 | 111.33     | 1198.36 |
| 104                     | 95.21      | 1024.84 | 17.83        | 191.92 | 113.04     | 1216.76 |
| 503M                    | 96.25      | 1036.04 | 17.42        | 187.51 | 113.67     | 1223.54 |
| 207, 307, 407, 506, 606 | 95.21      | 1024.84 | 19.04        | 204.95 | 114.25     | 1229.79 |
| 706                     | 95.21      | 1024.84 | 19.34        | 208.18 | 114.55     | 1233.02 |

Units marked as "M" are mirrored in reality compared to the plan.