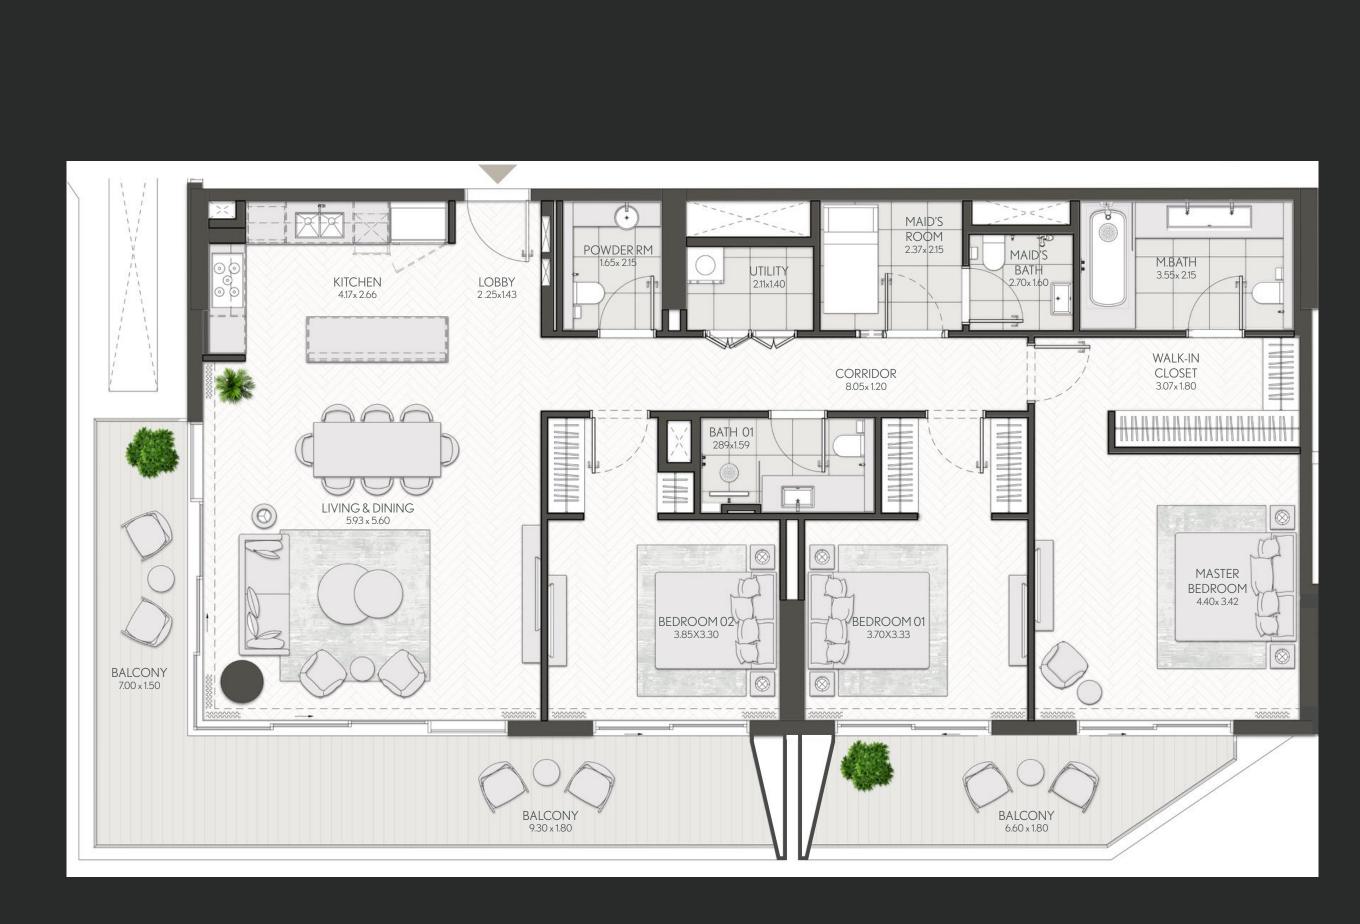

Disclaimer: Plans, details and unit orientation included are indicative only and are subject to change by the developer/seller at its sole discretion without notice and/or liability. All images, including features, finishes, furnishings, view and scale are illustrative only. Final areas, orientation, dimensions, layout and materials may differ from those stated.

### CITY WALK NORTHLINE



|     | SUITE AREA |         | BALCONY AREA |        | TOTAL AREA |         |
|-----|------------|---------|--------------|--------|------------|---------|
|     | SQM        | SQFT    | SQM          | SQFT   | SQM        | SQFT    |
| 101 | 158.35     | 1704.48 | 59.67        | 642.29 | 218.02     | 2346.77 |







# 3 Bedroom

Apartment Type: A A.2





LEVEL 01





LEVELS 02-06

LEVEL 08





Disclaimer: Plans, details and unit orientation included are indicative only and are subject to change by the developer/seller at its sole discretion without notice and/or liability. All images, including features, finishes, furnishings, view and scale are illustrative only. Final areas, orientation, dimensions, layout and materials may differ from those stated.

### CITY WALK NORTHLINE

| UNIT NO             | SUITE AREA |         | BALCONY AREA |        | TOTAL AREA |         |
|---------------------|------------|---------|--------------|--------|------------|---------|
|                     | SQM        | SQFT    | SQM          | SQFT   | SQM        | SQFT    |
| 201 301 401 501 601 | 158.02     | 1700.93 | 42.19        | 454.13 | 200.21     | 2155.06 |
| 701                 | 158.02