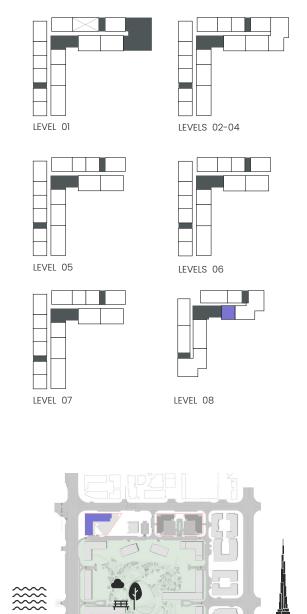

### 1 Bedroom

Apartment Type A A.1, A.2, A.3, A.4, A.5, A.6, A.7, A.8, A.9

LEVEL 01

LEVEL 08

#### UNIT NO 207 307 407 507 607 102 106 707 103 203 303 403 503 603 104 108M

Disclaimer: Plans, details and unit orientation included are indicative only and are subject to change by the developer/seller at its sole discretion without notice and/or liability. All images, including features, finishes, furnishings, view and scale are illustrative only. Final areas, orientation, dimensions, layout and materials may differ from those stated.