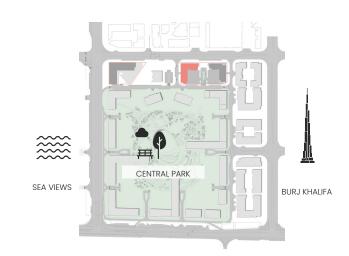

#### Apartment Type A

A.1, A.2, A.2(M), A.3, A.3(M), A.4, A.5, A.5(M), A.6, A.7, A.8

-0 CENTRAL PAR SEA VIEWS BURJ KHALIFA

| 209, 309, 409, 508, 608                  |
|------------------------------------------|
| 106, 708                                 |
| 604M, 704M                               |
| 108M, 211M, 311M, 411M, 510M, 610M, 710M |
| 109, 212, 312, 412, 511, 611, 711        |
| 210, 310, 410, 509, 609                  |