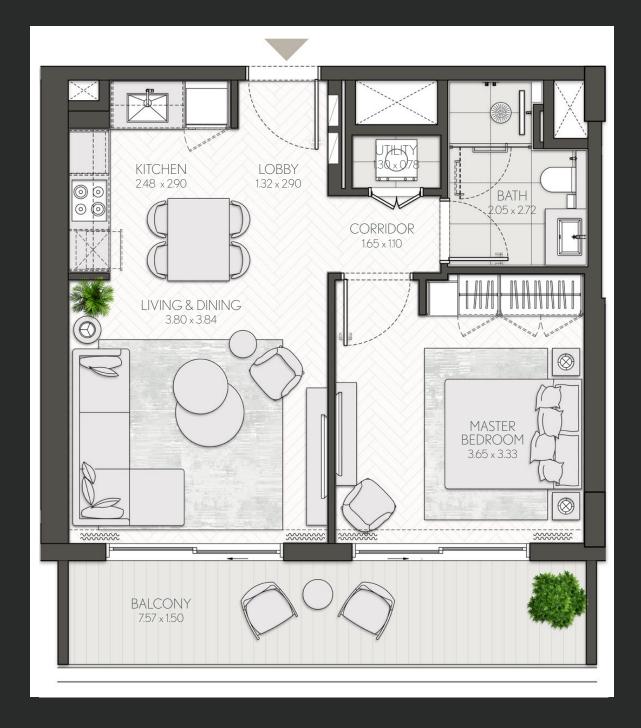

### 1 Bedroom

#### Apartment Type A

A.1, A.2, A.2(M), A.3, A.3(M), A.4, A.5, A.5(M), A.6, A.7, A.8

-0 CENTRAL PAR SEA VIEWS BURJ KHALIFA

| 209, 309, 409, 508, 608                  |
|------------------------------------------|
| 106, 708                                 |
| 604M, 704M                               |
| 108M, 211M, 311M, 411M, 510M, 610M, 710M |
| 109, 212, 312, 412, 511, 611, 711        |
| 210, 310, 410, 509, 609                  |

illustrative only. Final areas, orientation, dimensions, layout and materials may differ from those stated.