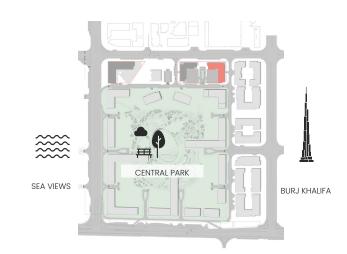

or liability. All images, including features, finishes, furnishings, view and scale are illustrative only. Final areas, orientation, dimensions, layout and materials may differ from those stated.

### CITY WALK NORTHLINE



| UNIT NO                 | SUITE AREA |         | BALCONY AREA |        | TOTAL AREA |         |
|-------------------------|------------|---------|--------------|--------|------------|---------|
|                         | SQM        | SQFT    | SQM          | SQFT   | SQM        | SQFT    |
| 105                     | 95.42      | 1027.10 | 13.95        | 150.16 | 109.37     | 1177.26 |
| 206 306 406 506 606 706 | 95.42      | 1027.10 | 14.45        | 155.54 | 109.87     | 1182.64 |







### 2 Bedroom

Apartment Type A A.2





LEVELS 02-06

LEVEL 01





LEVEL 08



Disclaimer: Plans, details and unit orientation included are indicative only and are subject to change by the developer/seller at its sole discretion without notice and/or liability. All images, including features, finishes, furnishings, view and scale are illustrative only. Final areas, orientation, dimensions, layout and materials may differ from those stated.

### CITY WALK NORTHLINE



| UNIT NO             | SUITE AREA |         | BALCONY AREA |        | TOTAL AREA |         |
|---------------------|------------|---------|--------------|--------|------------|---------|
|                     | SQM        | SQFT    | SQM          | SQFT   | SQM        | SQFT    |
| 202 302 402 502 602 | 96.10      | 1034.42 | 11.49        | 123.68 | 107.59     | 1158.10 |
| 702                 | 96.10