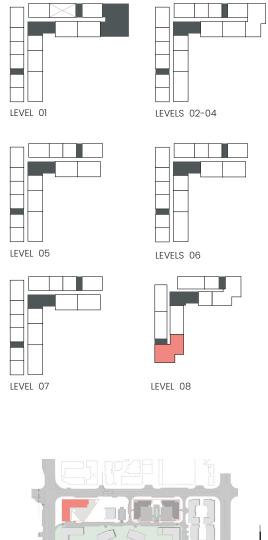

### 3 Bedroom

Apartment Type B B.2

LEVEL 08

**•**•• CENTRAL PAR SEA VIEWS BURJ KHALIFA

illustrative only. Final areas, orientation, dimensions, layout and materials may differ from those stated.

| UNIT NO  | SUITE AREA |         | BALCONY AREA |        | TOTAL AREA |         |
|----------|------------|---------|--------------|--------|------------|---------|
|          | SQM        | SQFT    | SQM          | SQFT   | SQM        | SQFT    |
| 303, 403 | 186.51     | 2007.59 | 41.72        | 449.07 | 228.23     | 2456.67 |

### 1 Bedroom

Apartment Type A A.1, A.2, A.3, A.4, A.5, A.6, A.7, A.8, A.9

LEVEL 01

LEVEL 08