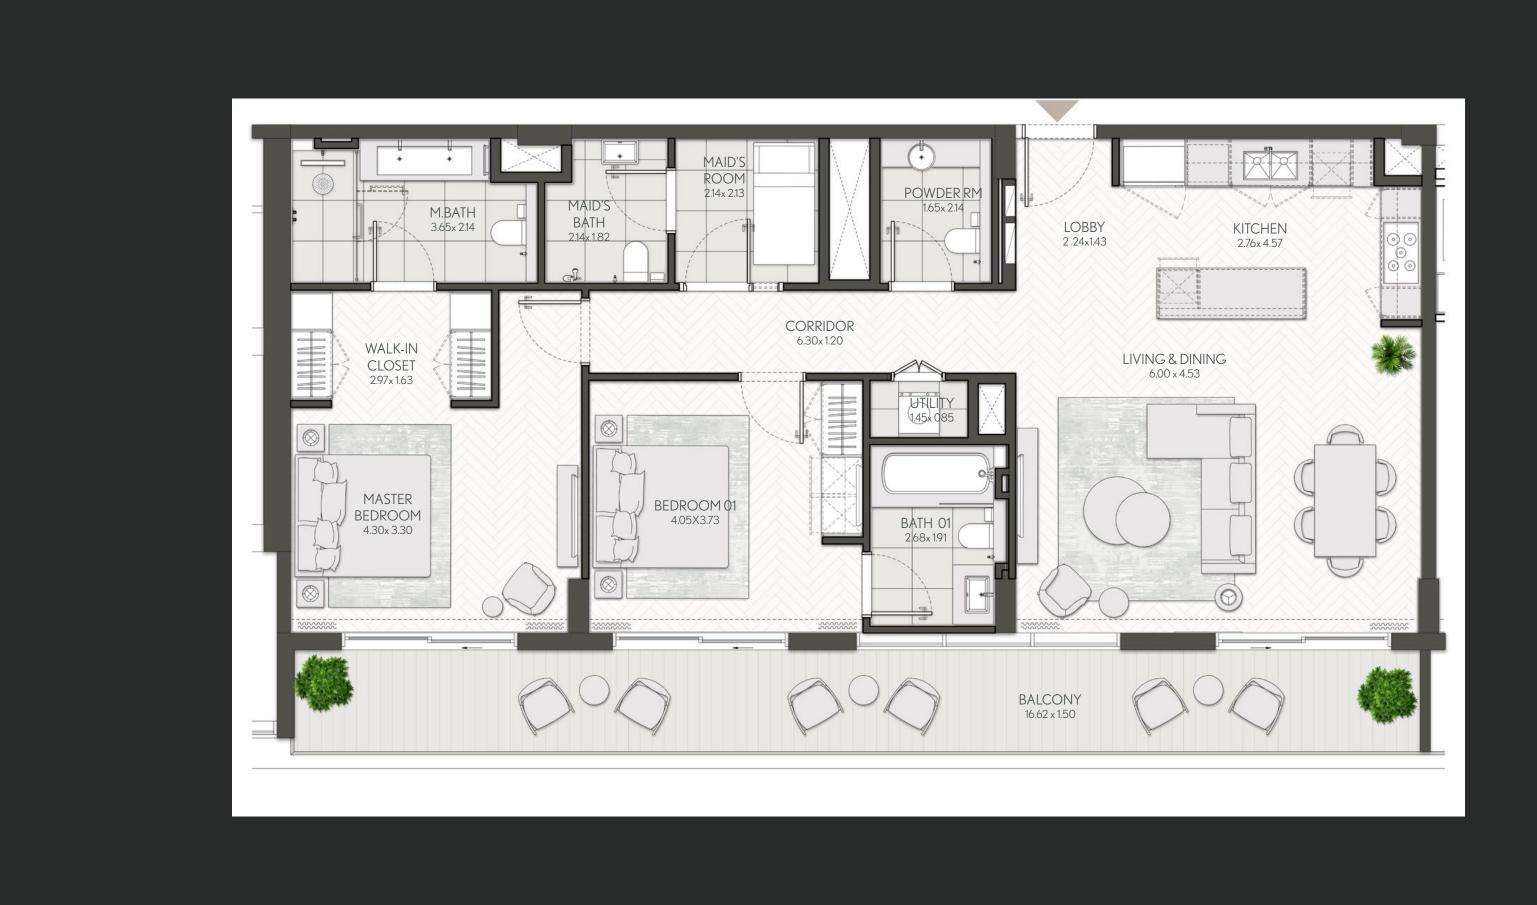

# 2 Bedroom

#### Apartment Type A A.1

LEVELS 02-06

LEVEL 01

LEVEL 08

-0 **CENTRAL PARK** SEA VIEWS BURJ KHALIFA

Disclaimer: Plans, details and unit orientation included are indicative only and are subject to change by the developer/seller at its sole discretion without notice and/or liability. All images, including features, finishes, furnishings, view and scale are illustrative only. Final areas, orientation, dimensions, layout and materials may differ from those stated.

### CITY WALK NORTHLINE

| UNIT NO                 | SUITE AREA |         | BALCONY AREA |        | TOTAL AREA |         |
|-------------------------|------------|---------|--------------|--------|------------|---------|
|                         | SQM        | SQFT    | SQM          | SQFT   | SQM        | SQFT    |
| 105                     | 95.42      | 1027.10 | 13.95        | 150.16 | 109.37     | 1177.26 |
| 206 306 406 506 606 706 | 95.42      | 1027.10 | 14.45        | 155.54 | 109.87     | 1182.64 |