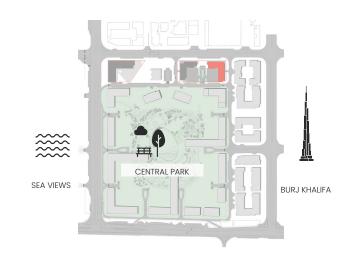

#### Apartment Type A

A.1, A.2, A.2(M), A.3, A.3(M), A.4, A.5, A.5(M), A.6, A.7, A.8

-0 CENTRAL PAR SEA VIEWS BURJ KHALIFA

| 209, 309, 409, 508, 608                  |
|------------------------------------------|
| 106, 708                                 |
| 604M, 704M                               |
| 108M, 211M, 311M, 411M, 510M, 610M, 710M |
| 109, 212, 312, 412, 511, 611, 711        |
| 210, 310, 410, 509, 609                  |

## 1 Bedroom

Apartment Type D D.1

CENTRAL PAR

SEA VIEWS

BURJ KHALIFA

illustrative only. Final areas, orientation, dimensions, layout and materials may differ from those stated.