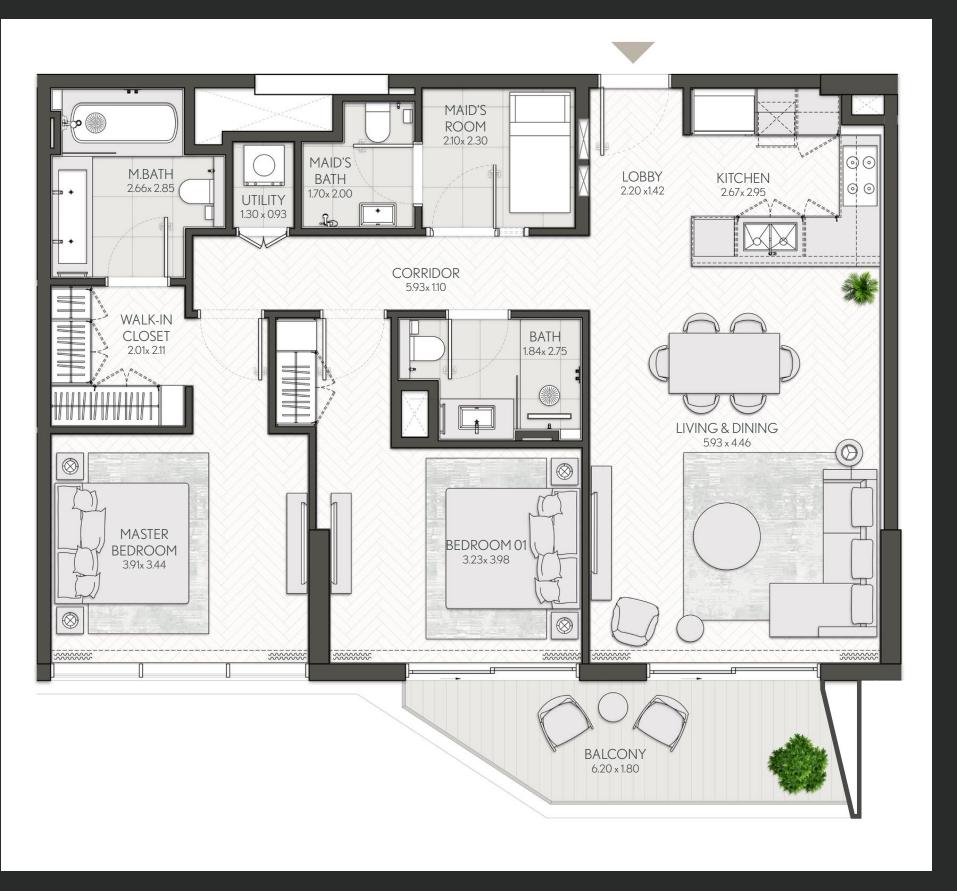

# CITY WALK Northline

FLOOR PLANS

### 1 Bedroom

#### Apartment Type A

A.1, A.2, A.2(M), A.3, A.3(M), A.4, A.5, A.5(M), A.6, A.7, A.8

-0 CENTRAL PAR SEA VIEWS BURJ KHALIFA

| 209, 309, 409, 508, 608                  |
|------------------------------------------|
| 106, 708                                 |
| 604M, 704M                               |
| 108M, 211M, 311M, 411M, 510M, 610M, 710M |
| 109, 212, 312, 412, 511, 611, 711        |
| 210, 310, 410, 509, 609                  |

illustrative only. Final areas, orientation, dimensions, layout and materials may differ from those stated.