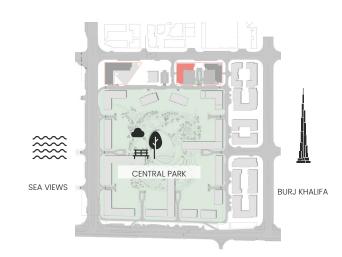

#### Apartment Type A A.1

LEVELS 02-06

LEVEL 01

LEVEL 08

-0 **CENTRAL PARK** SEA VIEWS BURJ KHALIFA

Disclaimer: Plans, details and unit orientation included are indicative only and are subject to change by the developer/seller at its sole discretion without notice and/or liability. All images, including features, finishes, furnishings, view and scale are illustrative only. Final areas, orientation, dimensions, layout and materials may differ from those stated.