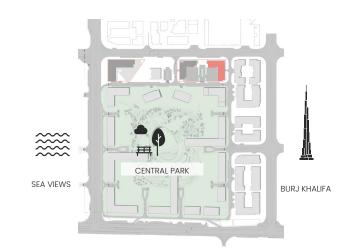

#### Apartment Type A

A.1, A.2, A.2(M), A.3, A.3(M), A.4, A.5, A.5(M), A.6, A.7, A.8

-0 CENTRAL PAR SEA VIEWS BURJ KHALIFA

| 209, 309, 409, 508, 608                  |
|------------------------------------------|
| 106, 708                                 |
| 604M, 704M                               |
| 108M, 211M, 311M, 411M, 510M, 610M, 710M |
| 109, 212, 312, 412, 511, 611, 711        |
| 210, 310, 410, 509, 609                  |

## 1 Bedroom

Apartment Type D D.1

CENTRAL PAR

SEA VIEWS

BURJ KHALIFA

illustrative only. Final areas, orientation, dimensions, layout and materials may differ from those stated.

## 2 Bedroom

Apartment Type A A.1

SEA VIEWS

BURJ KHALIFA

illustrative only. Final areas, orientation, dimensions, layout and materials may differ from those stated.

### 3 Bedroom

Apartment Type B B.1

SEA VIEWS

BURJ KHALIFA

illustrative only. Final areas, orientation, dimensions, layout and materials may differ from those stated.

### 3 Bedroom

Apartment Type D D.1

SEA VIEWS BURJ KHALIFA

illustrative only. Final areas, orientation, dimensions, layout and materials may differ from those stated.