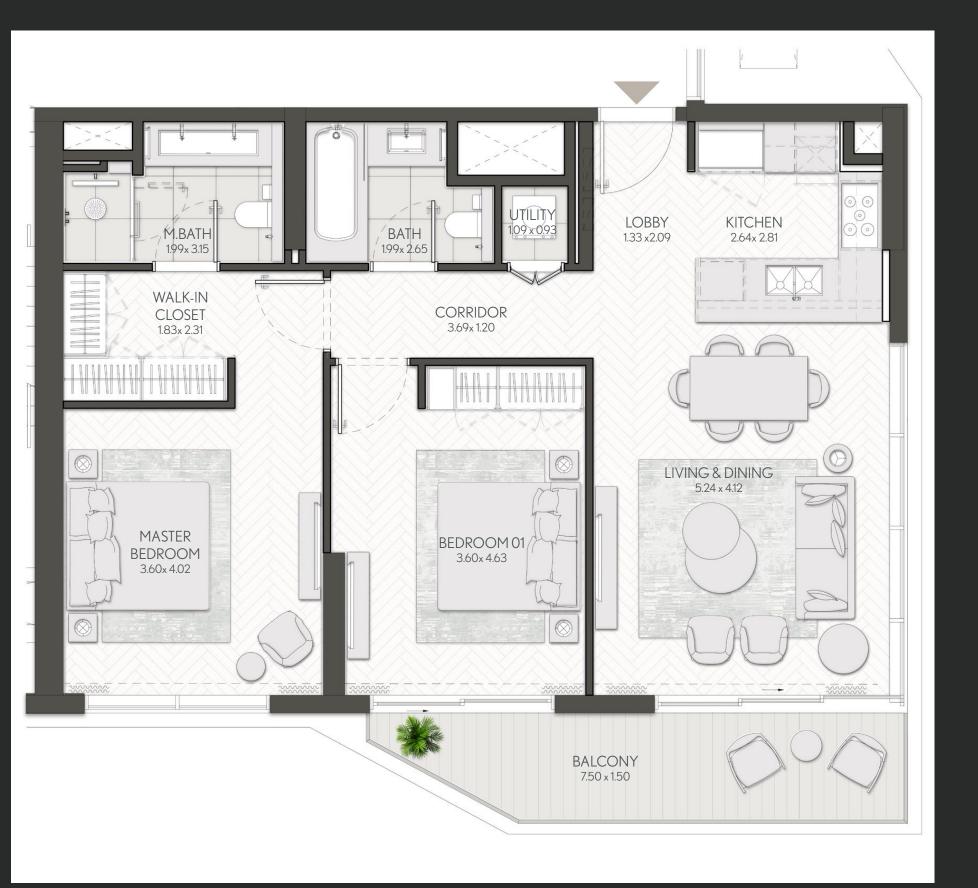

#### Apartment Type B B.1

LEVEL 01

LEVEL 07

### CITY WALK NORTHLINE

|  | UNIT NO | SUITE AREA |        | BALCONY AREA |        | TOTAL AREA |        |
|--|---------|------------|--------|--------------|--------|------------|--------|
|  |         | SQM        | SQFT   | SQM          | SQFT   | SQM        | SQFT   |
|  | 802     | 53.21      | 572.75 | 10.72        | 115.39 | 63.93      | 688.14 |

Units marked as "M" are mirrored in reality compared to the plan.