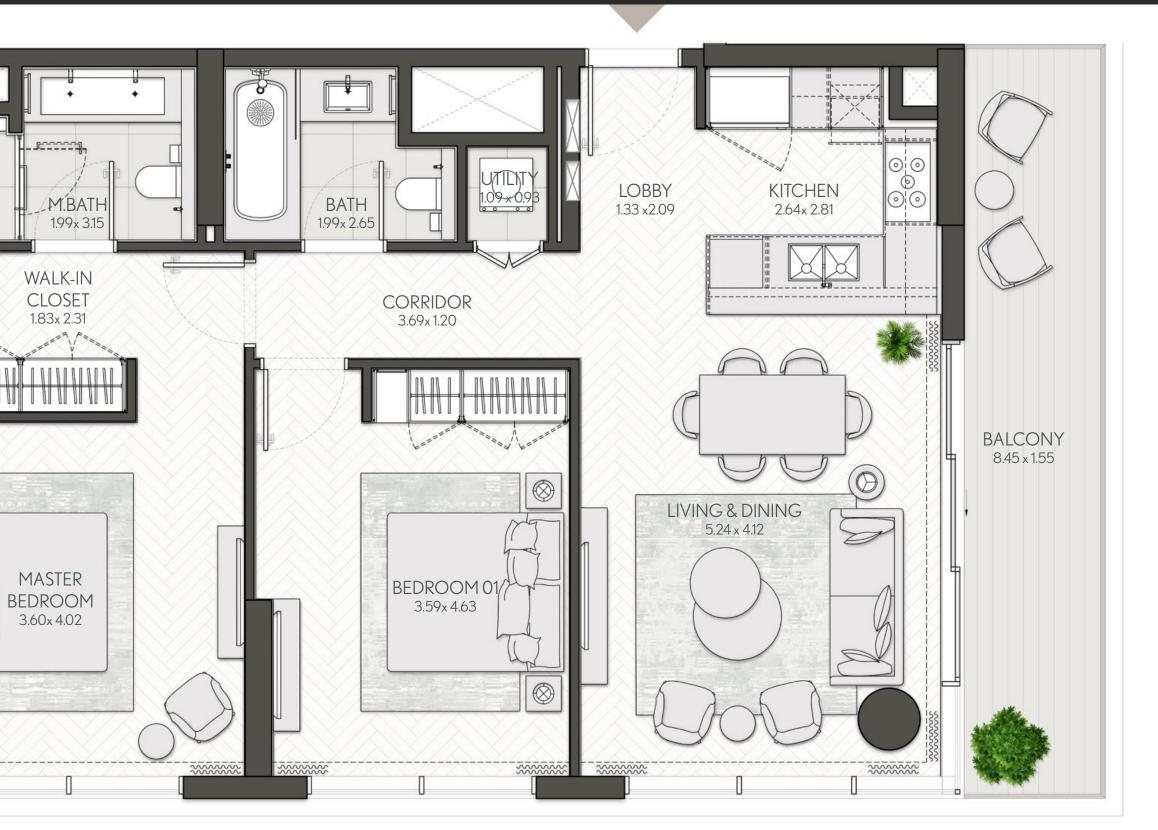

### 1 Bedroom

#### Apartment Type A

A.1, A.2, A.2(M), A.3, A.3(M), A.4, A.5, A.5(M), A.6, A.7, A.8

-0 CENTRAL PAR SEA VIEWS BURJ KHALIFA

| 209, 309, 409, 508, 608                  |
|------------------------------------------|
| 106, 708                                 |
| 604M, 704M                               |
| 108M, 211M, 311M, 411M, 510M, 610M, 710M |
| 109, 212, 312, 412, 511, 611, 711        |
| 210, 310, 410, 509, 609                  |

illustrative only. Final areas, orientation, dimensions, layout and materials may differ from those stated.

#### CITY WALK NORTHLINE

| SUITE AREA |        | BALCON | Y AREA | TOTAL AREA |        |  |
|------------|--------|--------|--------|------------|--------|--|
| SQM        | SQFT   | SQM    | SQFT   | SQM        | SQFT   |  |
| 62.3       | 670.60 | 10.26  | 110.44 | 72.56      | 781.04 |  |
| 62.3       | 670.60 | 10.55  | 113.56 | 72.85      | 784.16 |  |
| 62.47      | 672.43 | 10.82  | 116.47 | 73.29      | 788.89 |  |
| 62.8       | 675.98 | 10.95  | 117.87 | 73.75      | 793.85 |  |
| 63.18      | 680.07 | 10.62  | 114.31 | 73.80      | 794.38 |  |
| 61.71      | 664.25 | 12.16  | 130.89 | 73.87      | 795.14 |  |

|                                   | SUITE AREA |        | BALCONY AREA |        | TOTAL AREA |        |
|-----------------------------------|------------|--------|--------------|--------|------------|--------|
|                                   | SQM        | SQFT   | SQM          | SQFT   | SQM        | SQFT   |
| 107, 709                          | 61.71      | 664.25 | 12.46        | 134.12 | 74.17      | 798.37 |
| 205M, 305M, 405M, 504M            | 62.47      | 672.43 | 11.89        | 127.98 | 74.36      | 800.41 |
| 206M, 306M, 406M, 505M, 605M      | 62.3       | 670.60 | 12.16        | 130.89 | 74.46      | 801.49 |
| 705м                              | 62.3       | 670.60 | 12.46        | 134.12 | 74.76      | 804.72 |
| 110, 213, 313, 413, 512, 612, 712 | 62.98      | 677.92 | 13.74        | 147.90 | 76.72      | 825.81 |