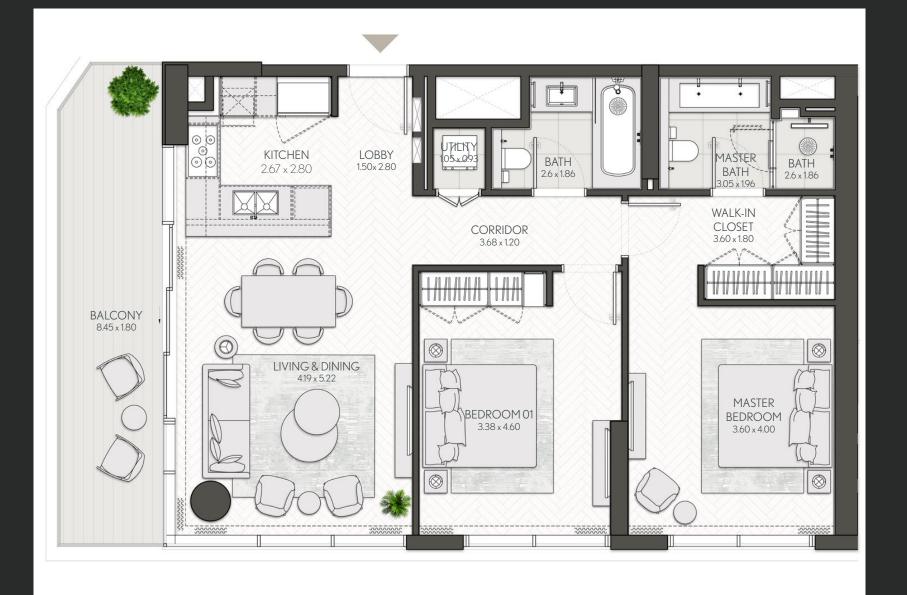

### 1 Bedroom

#### Apartment Type A

A.1, A.2, A.2(M), A.3, A.3(M), A.4, A.5, A.5(M), A.6, A.7, A.8

-0 CENTRAL PAR SEA VIEWS BURJ KHALIFA

| 209, 309, 409, 508, 608                  |
|------------------------------------------|
| 106, 708                                 |
| 604M, 704M                               |
| 108M, 211M, 311M, 411M, 510M, 610M, 710M |
| 109, 212, 312, 412, 511, 611, 711        |
| 210, 310, 410, 509, 609                  |

illustrative only. Final areas, orientation, dimensions, layout and materials may differ from those stated.