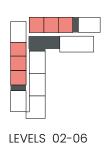

# 1 Bedroom

Apartment Type A A.1, A.2, A.3, A.4, A.5, A.6, A.7, A.8, A.9

LEVELS 02-06

LEVEL 01

LEVEL 07

LEVEL 08

| UNIT NO                  |
|--------------------------|
| 102                      |
| 103                      |
| 207 307 407 507 607      |
| 106                      |
| 108M                     |
| 209М 309М 409М 509М 609М |
| 709М                     |
| 707                      |
| 104                      |