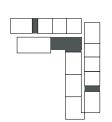

### 3 Bedroom

Apartment Type B B.1

SEA VIEWS

BURJ KHALIFA

illustrative only. Final areas, orientation, dimensions, layout and materials may differ from those stated.

#### CITY WALK NORTHLINE

| UNIT NO | SUITE AREA |         | BALCONY AREA |         | TOTAL AREA |         |
|---------|------------|---------|--------------|---------|------------|---------|
|         | SQM        | SQFT    | SQM          | SQFT    | SQM        | SQFT    |
| 203     | 186.51     | 2007.59 | 122.90       | 1322.90 | 309.41     | 3330.49 |

Units marked as "M" are mirrored in reality compared to the plan.