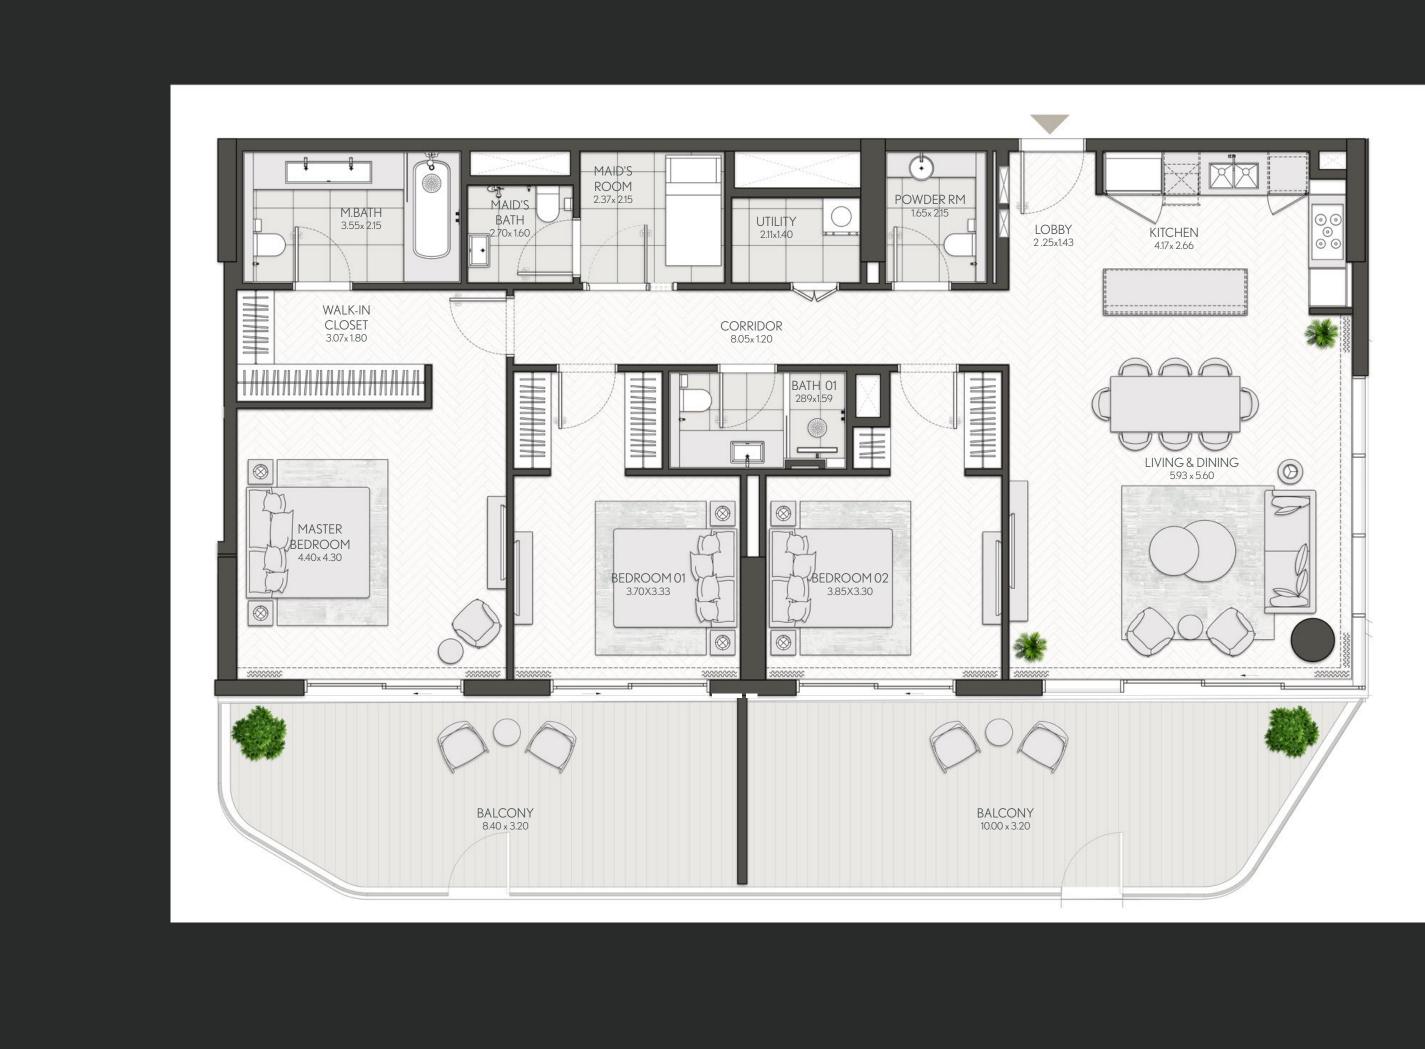

#### Apartment Type A

A.1, A.2, A.2(M), A.3, A.3(M), A.4, A.5, A.5(M), A.6, A.7, A.8

-0 CENTRAL PAR SEA VIEWS BURJ KHALIFA

| 209, 309, 409, 508, 608                  |
|------------------------------------------|
| 106, 708                                 |
| 604M, 704M                               |
| 108M, 211M, 311M, 411M, 510M, 610M, 710M |
| 109, 212, 312, 412, 511, 611, 711        |
| 210, 310, 410, 509, 609                  |