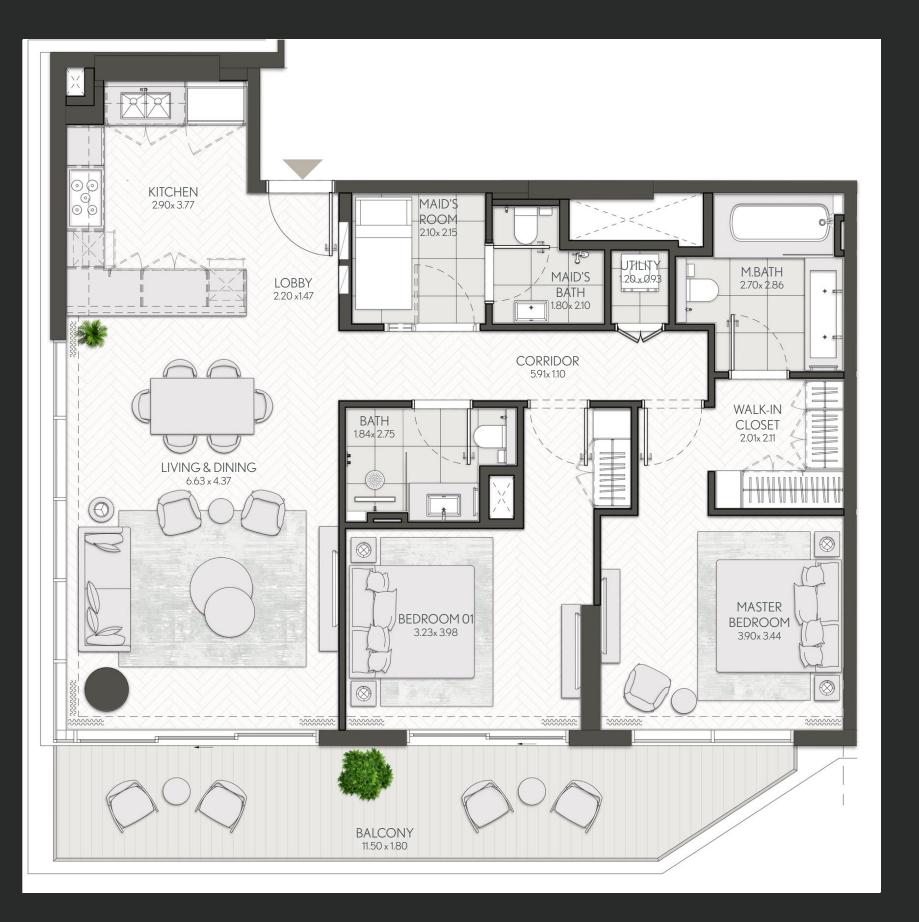

# CITY WALK Northline

FLOOR PLANS

### 1 Bedroom

#### Apartment Type A

A.1, A.2, A.2(M), A.3, A.3(M), A.4, A.5, A.5(M), A.6, A.7, A.8

-0 CENTRAL PAR SEA VIEWS BURJ KHALIFA

| 209, 309, 409, 508, 608                  |
|------------------------------------------|
| 106, 708                                 |
| 604M, 704M                               |
| 108M, 211M, 311M, 411M, 510M, 610M, 710M |
| 109, 212, 312, 412, 511, 611, 711        |
| 210, 310, 410, 509, 609                  |

illustrative only. Final areas, orientation, dimensions, layout and materials may differ from those stated.

#### CITY WALK NORTHLINE

| SUITE AREA |        | BALCON | Y AREA | TOTAL AREA |        |  |
|------------|--------|--------|--------|------------|--------|--|
| SQM        | SQFT   | SQM    | SQFT   | SQM        | SQFT   |  |
| 62.3       | 670.60 | 10.26  | 110.44 | 72.56      | 781.04 |  |
| 62.3       | 670.60 | 10.55  | 113.56 | 72.85      | 784.16 |  |
| 62.47      | 672.43 | 10.82  | 116.47 | 73.29      | 788.89 |  |
| 62.8       | 675.98 | 10.95  | 117.87 | 73.75      | 793.85 |  |
| 63.18      | 680.07 | 10.62  | 114.31 | 73.80      | 794.38 |  |
| 61.71      | 664.25 | 12.16  | 130.89 | 73.87      | 795.14 |  |

|                                   | SUITE AREA |        | BALCONY AREA |        | TOTAL AREA |        |
|-----------------------------------|------------|--------|--------------|--------|------------|--------|
|                                   | SQM        | SQFT   | SQM          | SQFT   | SQM        | SQFT   |
| 107, 709                          | 61.71      | 664.25 | 12.46        | 134.12 | 74.17      | 798.37 |
| 205M, 305M, 405M, 504M            | 62.47      | 672.43 | 11.89        | 127.98 | 74.36      | 800.41 |
| 206M, 306M, 406M, 505M, 605M      | 62.3       | 670.60 | 12.16        | 130.89 | 74.46      | 801.49 |
| 705м                              | 62.3       | 670.60 | 12.46        | 134.12 | 74.76      | 804.72 |
| 110, 213, 313, 413, 512, 612, 712 | 62.98      | 677.92 | 13.74        | 147.90 | 76.72      | 825.81 |