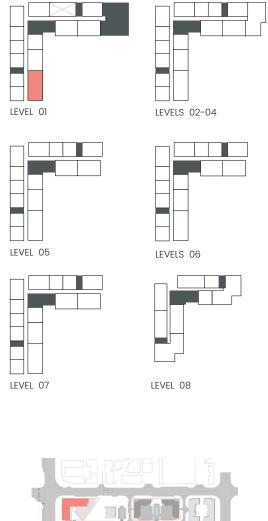

#### Apartment Type A

A.1, A.2, A.2(M), A.3, A.3(M), A.4, A.5, A.5(M), A.6, A.7, A.8

-0 CENTRAL PAR SEA VIEWS BURJ KHALIFA

| 209, 309, 409, 508, 608                  |
|------------------------------------------|
| 106, 708                                 |
| 604M, 704M                               |
| 108M, 211M, 311M, 411M, 510M, 610M, 710M |
| 109, 212, 312, 412, 511, 611, 711        |
| 210, 310, 410, 509, 609                  |