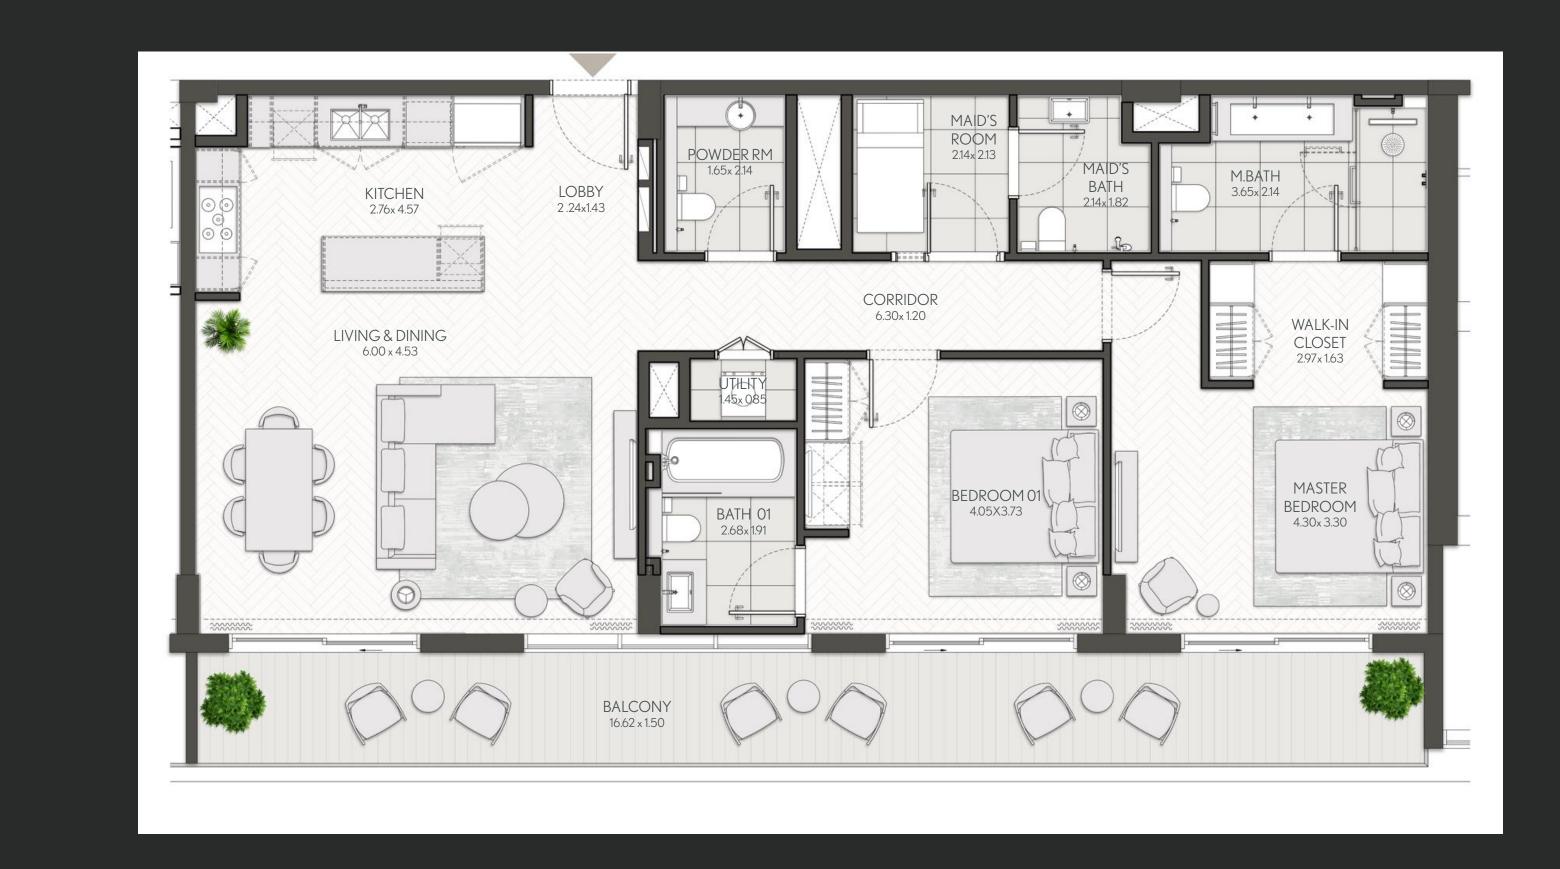

#### Apartment Type A

A.1, A.2, A.2(M), A.3, A.3(M), A.4, A.5, A.5(M), A.6, A.7, A.8

-0 CENTRAL PAR SEA VIEWS BURJ KHALIFA

| 209, 309, 409, 508, 608                  |
|------------------------------------------|
| 106, 708                                 |
| 604M, 704M                               |
| 108M, 211M, 311M, 411M, 510M, 610M, 710M |
| 109, 212, 312, 412, 511, 611, 711        |
| 210, 310, 410, 509, 609                  |

illustrative only. Final areas, orientation, dimensions, layout and materials may differ from those stated.

#### CITY WALK NORTHLINE

| SUITE AREA |        | BALCON | Y AREA | TOTAL AREA |        |  |
|------------|--------|--------|--------|------------|--------|--|
| SQM        | SQFT   | SQM    | SQFT   | SQM        | SQFT   |  |
| 62.3       | 670.60 | 10.26  | 110.44 | 72.56      | 781.04 |  |
| 62.3       | 670.60 | 10.55  | 113.56 | 72.85      | 784.16 |  |
| 62.47      | 672.43 | 10.82  | 116.47 | 73.29      | 788.89 |  |
| 62.8       | 675.98 | 10.95  | 117.87 | 73.75      | 793.85 |  |
| 63.18      | 680.07 | 10.62  | 114.31 | 73.80      | 794.38 |  |
| 61.71      | 664.25 | 12.16  | 130.89 | 73.87      | 795.14 |  |

|                                   | SUITE AREA |        | BALCONY AREA |        | TOTAL AREA |        |
|-----------------------------------|------------|--------|--------------|--------|------------|--------|
|                                   | SQM        | SQFT   | SQM          | SQFT   | SQM        | SQFT   |
| 107, 709                          | 61.71      | 664.25 | 12.46        | 134.12 | 74.17      | 798.37 |
| 205M, 305M, 405M, 504M            | 62.47      | 672.43 | 11.89        | 127.98 | 74.36      | 800.41 |
| 206M, 306M, 406M, 505M, 605M      | 62.3       | 670.60 | 12.16        | 130.89 | 74.46      | 801.49 |
| 705м                              | 62.3       | 670.60 | 12.46        | 134.12 | 74.76      | 804.72 |
| 110, 213, 313, 413, 512, 612, 712 | 62.98      | 677.92 | 13.74        | 147.90 | 76.72      | 825.81 |