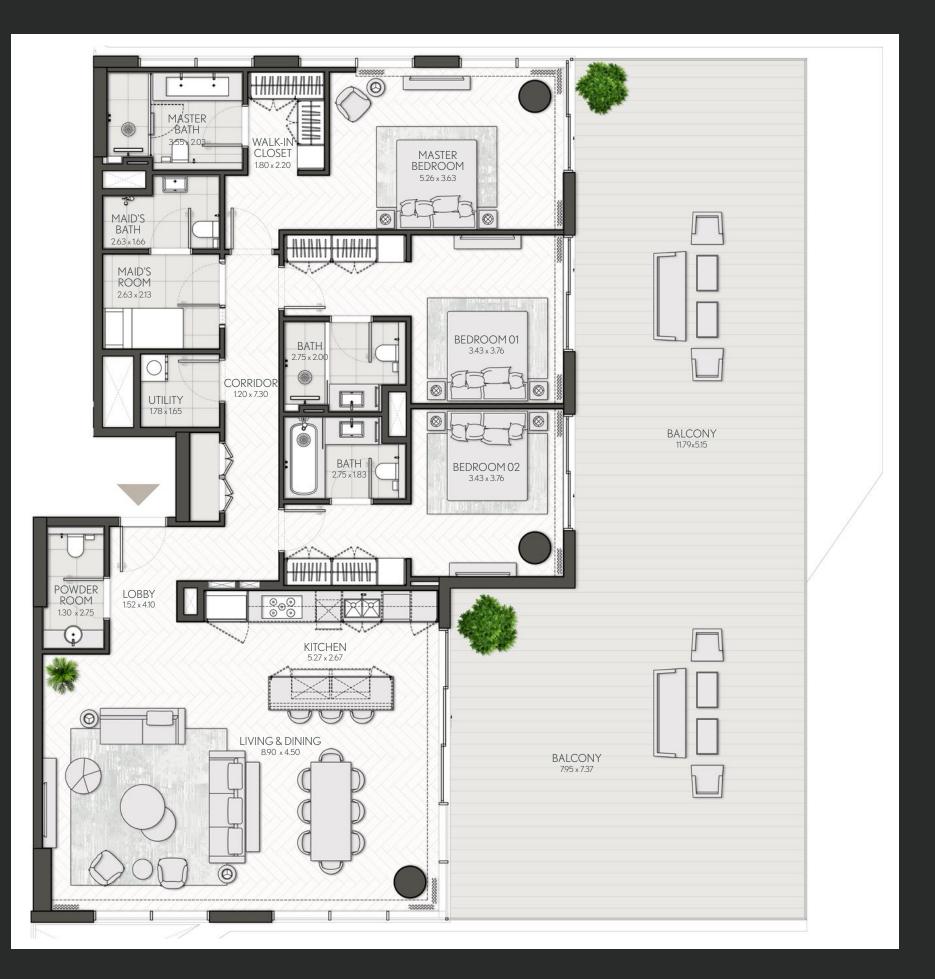

## 2 Bedroom

Apartment Type A A.1

SEA VIEWS

BURJ KHALIFA

illustrative only. Final areas, orientation, dimensions, layout and materials may differ from those stated.

#### CITY WALK NORTHLINE

| UNIT NO                           | SUITE AREA |         | BALCONY AREA |        | TOTAL AREA |         |
|-----------------------------------|------------|---------|--------------|--------|------------|---------|
|                                   | SQM        | SQFT    | SQM          | SQFT   | SQM        | SQFT    |
| 105, 208, 308, 408, 507, 607, 707 | 95.83      | 1031.51 | 16.43        | 176.85 | 112.26     | 1208.37 |

Units marked as "M" are mirrored in reality compared to the plan.