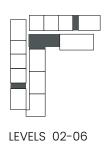

# 1 Bedroom

Apartment Type A A.1, A.2, A.3, A.4, A.5, A.6, A.7, A.8, A.9

LEVELS 02-06

LEVEL 01

LEVEL 07

LEVEL 08

| UNIT NO                  |
|--------------------------|
| 102                      |
| 103                      |
| 207 307 407 507 607      |
| 106                      |
| 108M                     |
| 209М 309М 409М 509М 609М |
| 709М                     |
| 707                      |
| 104                      |