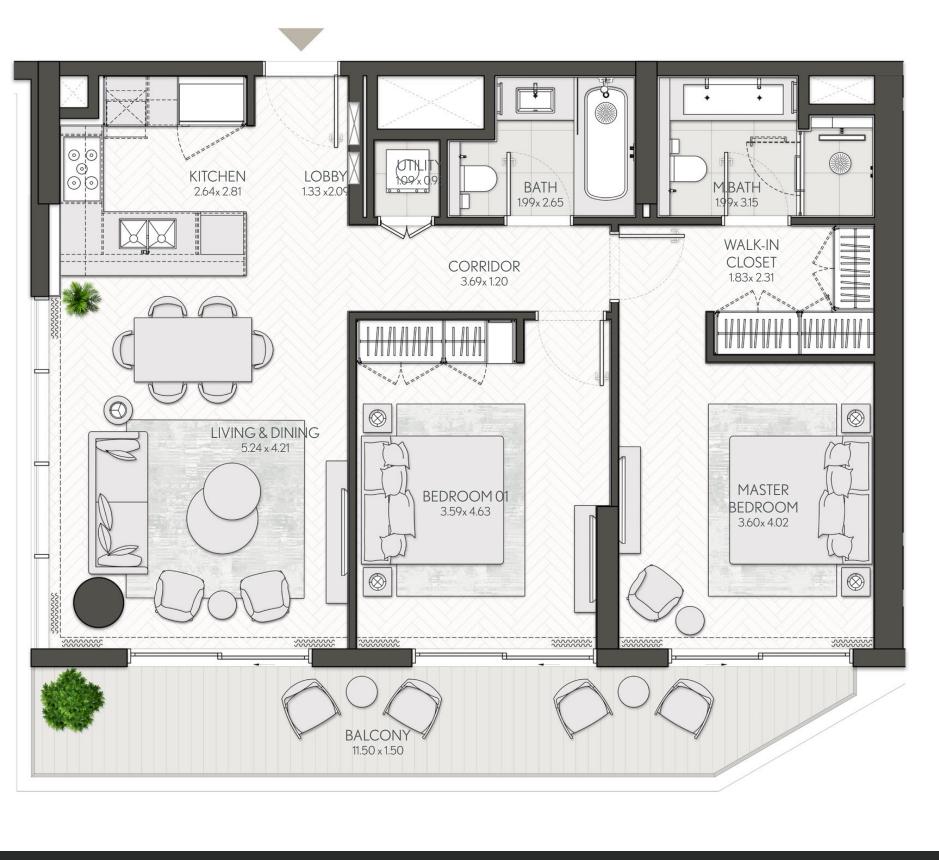

# 1 Bedroom

Apartment Type A A.1, A.2, A.3, A.4, A.5, A.6, A.7, A.8, A.9

LEVELS 02-06

LEVEL 01

LEVEL 07

LEVEL 08

| UNIT NO                  |
|--------------------------|
| 102                      |
| 103                      |
| 207 307 407 507 607      |
| 106                      |
| 108M                     |
| 209М 309М 409М 509М 609М |
| 709М                     |
| 707                      |
| 104                      |