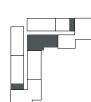

# 1 Bedroom

#### Apartment Type B B.1

LEVELS 02-06

LEVEL 01

LEVEL 07

LEVEL 08

illustrative only. Final areas, orientation, dimensions, layout and materials may differ from those stated.

### CITY WALK NORTHLINE

| UNIT NO | SUITE AREA |        | BALCONY AREA |        | TOTAL AREA |        |
|---------|------------|--------|--------------|--------|------------|--------|
|         | SQM        | SQFT   | SQM          | SQFT   | SQM        | SQFT   |
| 802     | 53.3       | 573.72 | 10.63        | 114.42 | 63.93      | 688.14 |