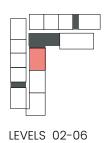

# 1 Bedroom

Apartment Type A A.1, A.2, A.3, A.4, A.5, A.6, A.7, A.8, A.9

LEVELS 02-06

LEVEL 01

LEVEL 07

LEVEL 08

| UNIT NO                  |
|--------------------------|
| 102                      |
| 103                      |
| 207 307 407 507 607      |
| 106                      |
| 108M                     |
| 209М 309М 409М 509М 609М |
| 709М                     |
| 707                      |
| 104                      |

Disclaimer: Plans, details and unit orientation included are indicative only and are subject to change by the developer/seller at its sole discretion without notice and/or liability. All images, including features, finishes, furnishings, view and scale are illustrative only. Final areas, orientation, dimensions, layout and materials may differ from those stated.