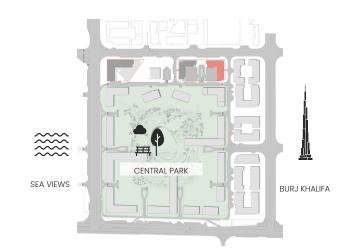

#### Apartment Type A

A.1, A.2, A.2(M), A.3, A.3(M), A.4, A.5, A.5(M), A.6, A.7, A.8

-0 CENTRAL PAR SEA VIEWS BURJ KHALIFA

| 209, 309, 409, 508, 608                  |
|------------------------------------------|
| 106, 708                                 |
| 604M, 704M                               |
| 108M, 211M, 311M, 411M, 510M, 610M, 710M |
| 109, 212, 312, 412, 511, 611, 711        |
| 210, 310, 410, 509, 609                  |