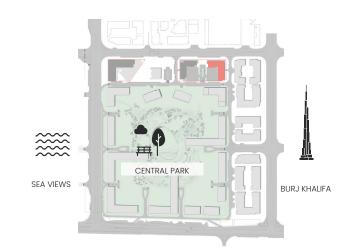

#### Apartment Type A

A.1, A.2, A.2(M), A.3, A.3(M), A.4, A.5, A.5(M), A.6, A.7, A.8

-0 CENTRAL PAR SEA VIEWS BURJ KHALIFA

| 209, 309, 409, 508, 608                  |
|------------------------------------------|
| 106, 708                                 |
| 604M, 704M                               |
| 108M, 211M, 311M, 411M, 510M, 610M, 710M |
| 109, 212, 312, 412, 511, 611, 711        |
| 210, 310, 410, 509, 609                  |