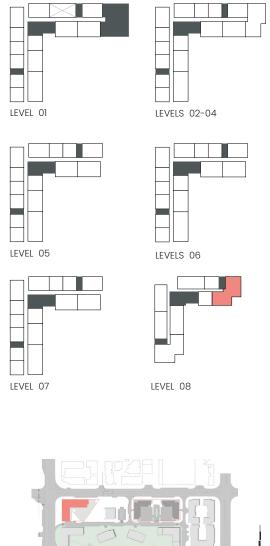

### 3 Bedroom

Apartment Type B B.2

LEVEL 08

**•**•• CENTRAL PAR SEA VIEWS BURJ KHALIFA

illustrative only. Final areas, orientation, dimensions, layout and materials may differ from those stated.

| UNIT NO  | SUITE AREA |         | BALCONY AREA |        | TOTAL AREA |         |
|----------|------------|---------|--------------|--------|------------|---------|
|          | SQM        | SQFT    | SQM          | SQFT   | SQM        | SQFT    |
| 303, 403 | 186.51     | 2007.59 | 41.72        | 449.07 | 228.23     | 2456.67 |

### 1 Bedroom

Apartment Type A A.1, A.2, A.3, A.4, A.5, A.6, A.7, A.8, A.9

LEVEL 01

LEVEL 08