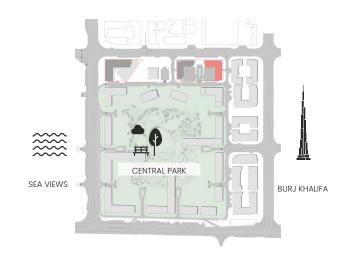

#### Apartment Type A

A.1, A.2, A.2(M), A.3, A.3(M), A.4, A.5, A.5(M), A.6, A.7, A.8

-0 CENTRAL PAR SEA VIEWS BURJ KHALIFA

| 209, 309, 409, 508, 608                  |
|------------------------------------------|
| 106, 708                                 |
| 604M, 704M                               |
| 108M, 211M, 311M, 411M, 510M, 610M, 710M |
| 109, 212, 312, 412, 511, 611, 711        |
| 210, 310, 410, 509, 609                  |