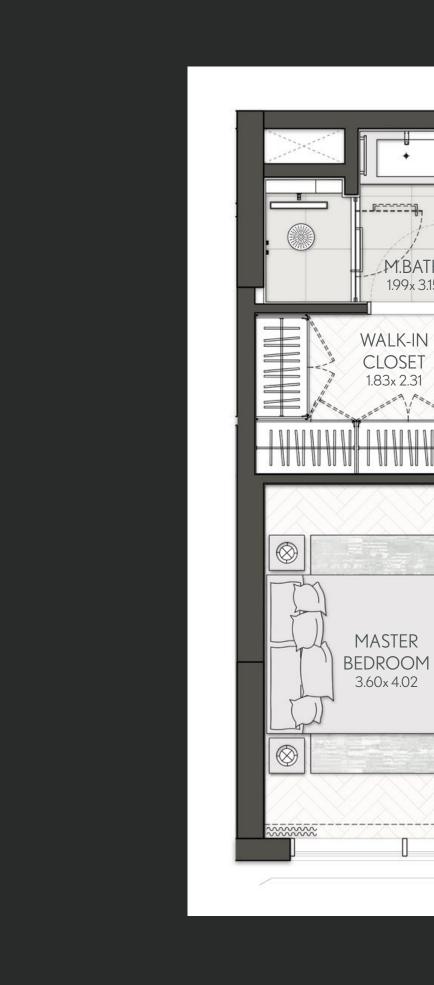

## 2 Bedroom

Apartment Type A A.1

SEA VIEWS

BURJ KHALIFA

illustrative only. Final areas, orientation, dimensions, layout and materials may differ from those stated.