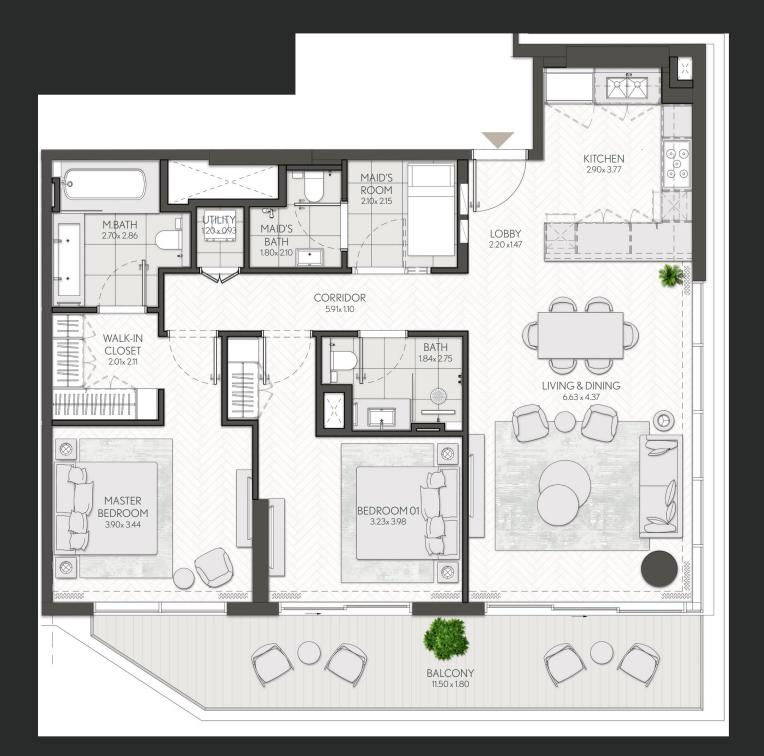

CITY WALK NORTHLINE



|                     | SUITE AREA E |         | BALCONY AREA |        | TOTAL AREA |         |
|---------------------|--------------|---------|--------------|--------|------------|---------|
|                     | SQM          | SQFT    | SQM          | SQFT   | SQM        | SQFT    |
| 212 312 412 512 612 | 108.86       | 1171.77 | 11.08        | 119.27 | 119.94     | 1291.03 |
| 712                 | 108.86       | 1171.77 | 11.42        | 122.92 | 120.28     | 1294.69 |

Units marked as "M" are mirrored in reality compared to the plan.







# 2 Bedroom

Apartment Type: C C.1





LEVELS 02-06

LEVEL 01



LEVEL 07

LEVEL 08



illustrative only. Final areas, orientation, dimensions, layout and materials may differ from those stated.

### CITY WALK NORTHLINE



| UNIT NO                 | SUITE AREA |         | BALCONY AREA |        | TOTAL AREA |         |
|-------------------------|------------|---------|--------------|--------|------------|---------|
|                         | SQM        | SQFT    | SQM          | SQFT   | SQM        | SQFT    |
| 211 311 411 511 611 711 | 115.46     | 1242.81 | 21.48        | 231.21 | 136.94     | 1474.02 |

Units marked as "M" are mirrored in reality compared to the plan.







# 2 Bedroom

Apartment Type: D D.1, D.3





LEVELS 02-06

LEVEL 01



LEVEL 07







Disclaimer: Plans, details and unit orientation included are indicative only and are subject to change by the developer/seller at its sole discretion without notice and/or liability. All images, including features, finishes, furnishings, view an