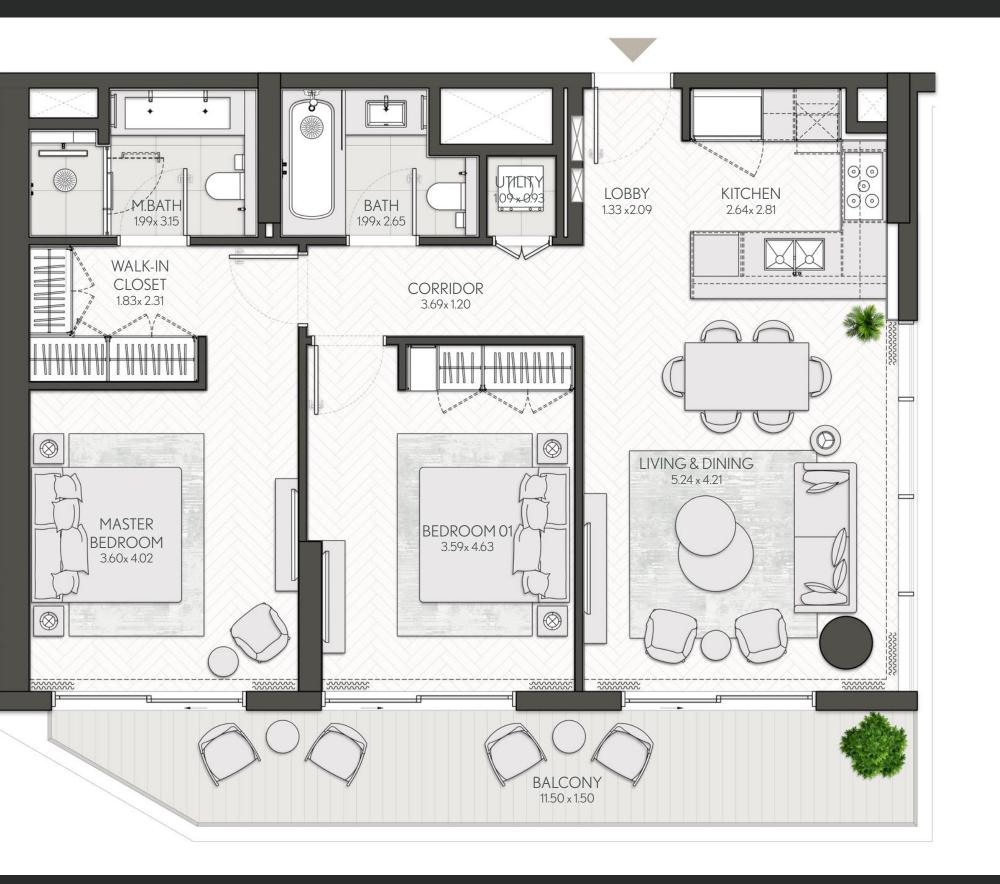

and/or liability. All images, including features, finishes, furnishings, view and scale are illustrative only. Final areas, orientation, dimensions, layout and materials may differ from those stated.

### CITY WALK NORTHLINE



|                     | SUITE AREA |         | BALCONY AREA |        | TOTAL AREA |         |
|---------------------|------------|---------|--------------|--------|------------|---------|
|                     | SQM        | SQFT    | SQM          | SQFT   | SQM        | SQFT    |
| 202 302 402 502 602 | 96.11      | 1034.53 | 11.49        | 123.68 | 107.60     | 1158.21 |
| 702                 | 96.10      | 1034.42 | 11.50        | 123.79 | 107.60     | 1158.21 |







### 2 Bedroom

Apartment Type A A.3





LEVEL 01





LEVEL 08





### CITY WALK NORTHLINE



|  | UNIT NO                 | SUITE AREA |         | BALCONY AREA |        | TOTAL AREA |         |
|--|-------------------------|------------|---------|--------------|--------|------------|---------|
|  |                         | SQM        | SQFT    | SQM          | SQFT   | SQM        | SQFT    |
|  | 210 310 410 510 610 710 | 95.99      | 1033.24 | 18.13        | 195.15 | 114.12     | 1128.39 |

Units marked as "M" are mirrored in reality compared to the plan.







### 2 Bedroom

Apartment Type: B B.1, B.4





LEVEL 01





LEVEL 07

LEVEL 08



Disclaimer: Plans, details and unit orientation included are indicative only and are subject to change by the developer/seller at its sole discretion without notice and/or liability. All images, including features, finishes, furnishings,