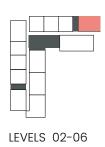

# 1 Bedroom

Apartment Type A A.1, A.2, A.3, A.4, A.5, A.6, A.7, A.8, A.9

LEVELS 02-06

LEVEL 01

LEVEL 07

LEVEL 08

| UNIT NO                  |
|--------------------------|
| 102                      |
| 103                      |
| 207 307 407 507 607      |
| 106                      |
| 108M                     |
| 209М 309М 409М 509М 609М |
| 709М                     |
| 707                      |
| 104                      |

Disclaimer: Plans, details and unit orientation included are indicative only and are subject to change by the developer/seller at its sole discretion without notice and/or liability. All images, including features, finishes, furnishings, view and scale are illustrative only. Final areas, orientation, dimensions, layout and materials may differ from those stated.