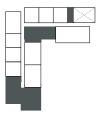

### 1 Bedroom

#### Apartment Type A

A.1, A.2, A.2(M), A.3, A.3(M), A.4, A.5, A.5(M), A.6, A.7, A.8

-0 CENTRAL PAR SEA VIEWS BURJ KHALIFA

| 209, 309, 409, 508, 608                  |
|------------------------------------------|
| 106, 708                                 |
| 604M, 704M                               |
| 108M, 211M, 311M, 411M, 510M, 610M, 710M |
| 109, 212, 312, 412, 511, 611, 711        |
| 210, 310, 410, 509, 609                  |

illustrative only. Final areas, orientation, dimensions, layout and materials may differ from those stated.