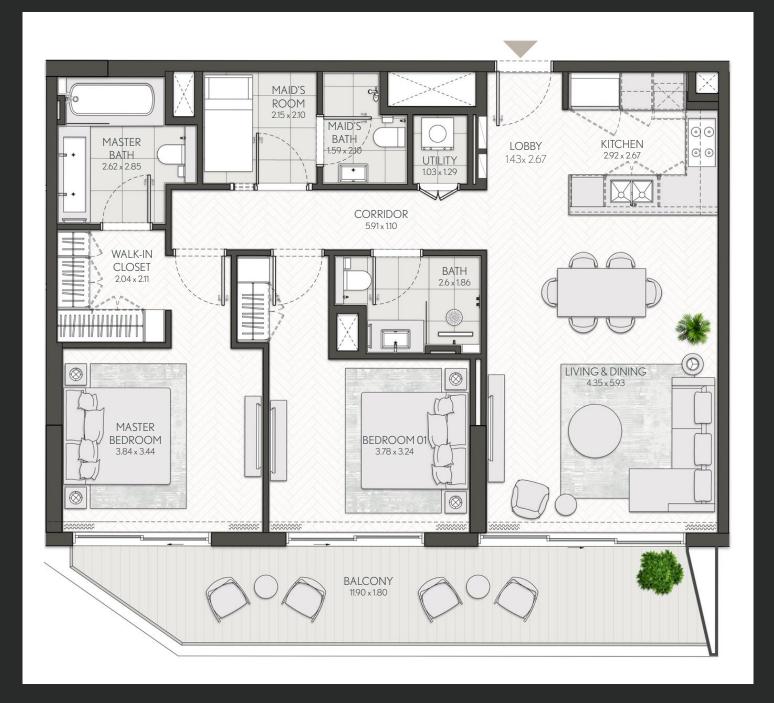

### 1 Bedroom

#### Apartment Type A

A.1, A.2, A.2(M), A.3, A.3(M), A.4, A.5, A.5(M), A.6, A.7, A.8

-0 CENTRAL PAR SEA VIEWS BURJ KHALIFA

| 209, 309, 409, 508, 608                  |
|------------------------------------------|
| 106, 708                                 |
| 604M, 704M                               |
| 108M, 211M, 311M, 411M, 510M, 610M, 710M |
| 109, 212, 312, 412, 511, 611, 711        |
| 210, 310, 410, 509, 609                  |

illustrative only. Final areas, orientation, dimensions, layout and materials may differ from those stated.