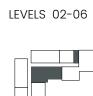

# 1 Bedroom

Apartment Type A A.1, A.2, A.3, A.4, A.5, A.6, A.7, A.8, A.9

LEVELS 02-06

LEVEL 01

LEVEL 07

LEVEL 08

| UNIT NO                  |
|--------------------------|
| 102                      |
| 103                      |
| 207 307 407 507 607      |
| 106                      |
| 108M                     |
| 209М 309М 409М 509М 609М |
| 709М                     |
| 707                      |
| 104                      |

Disclaimer: Plans, details and unit orientation included are indicative only and are subject to change by the developer/seller at its sole discretion without notice and/or liability. All images, including features, finishes, furnishings, view and scale are illustrative only. Final areas, orientation, dimensions, layout and materials may differ from those stated.

### CITY WALK NORTHLINE

| SUITE ARE | ĒA     | BALCONY AREA |        | TOTAL AREA |        |
|-----------|--------|--------------|--------|------------|--------|
| SQM       | SQFT   | SQM          | SQFT   | SQM        | SQFT   |
| 63.18     | 680.07 | 9.40         | 101.18 | 72.58      | 781.25 |
| 62.09     | 668.34 | 10.81        | 116.36 | 72.90      | 784.70 |
| 62.68     | 674.69 | 10.23        | 110.12 | 72.91      | 784.80 |
| 62.68     | 674.69 | 10.47        | 112.70 | 73.15      | 787.39 |
| 62.42     | 671.89 | 10.76        | 115.82 | 73.18      | 787.71 |
| 62.44     | 672.10 | 10.74        | 115.61 | 73.18      | 787.71 |
| 62.44     | 672.10 | 10.76        | 115.82 | 73.20      | 787.92 |
| 62.68     | 674.69 | 10.55        | 113.56 | 73.23      | 788.25 |
| 61.89     | 666.18 | 11.59        | 124.75 | 73.48      | 790.94 |

| UNIT NO                 | SUITE AREA |        | BALCONY AREA |        | TOTAL AREA |        |
|-------------------------|------------|--------|--------------|--------|------------|--------|
|                         | SQM        | SQFT   | SQM          | SQFT   | SQM        | SQFT   |
| 203 303 403 503 603     | 63.18      | 680.07 | 10.17        | 109.47 | 73.35      | 789.54 |
| 703                     | 63.18      | 680.07 | 10.47        | 112.70 | 73.65      | 792.77 |
| 204 304 404 504 604     | 62.09      | 668.34 | 12.16        | 130.89 | 74.25      | 799.23 |
| 208 308 408 508 608     | 62.11      | 668.55 | 12.14        | 130.67 | 74.25      | 799.23 |
| 107                     | 62.11      | 668.55 | 12.37        | 133.15 | 74.48      | 801.70 |
| 704                     | 62.09      | 668.34 | 12.46        | 134.12 | 74.55      | 802.46 |
| 708                     | 62.11      | 668.55 | 12.46        | 134.12 | 74.57      | 802.67 |
| 205 305 405 505 605 705 | 61.89      | 666.18 | 13.64        | 146.82 | 75.53      | 813.00 |