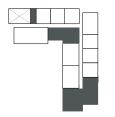

### 3 Bedroom

Apartment Type B B.2

LEVEL 08

**•**•• CENTRAL PAR SEA VIEWS BURJ KHALIFA

illustrative only. Final areas, orientation, dimensions, layout and materials may differ from those stated.

| UNIT NO  | SUITE AREA |         | BALCONY AREA |        | TOTAL AREA |         |
|----------|------------|---------|--------------|--------|------------|---------|
|          | SQM        | SQFT    | SQM          | SQFT   | SQM        | SQFT    |
| 303, 403 | 186.51     | 2007.59 | 41.72        | 449.07 | 228.23     | 2456.67 |

Units marked as "M" are mirrored in reality compared to the plan.