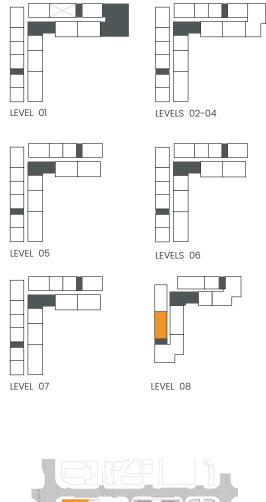

### 3 Bedroom

Apartment Type B B.1

SEA VIEWS

BURJ KHALIFA

illustrative only. Final areas, orientation, dimensions, layout and materials may differ from those stated.