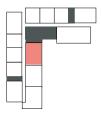

# 1 Bedroom

Apartment Type A A.1, A.2, A.3, A.4, A.5, A.6, A.7, A.8, A.9

LEVELS 02-06

LEVEL 01

LEVEL 07

LEVEL 08

| UNIT NO                  |
|--------------------------|
| 102                      |
| 103                      |
| 207 307 407 507 607      |
| 106                      |
| 108M                     |
| 209М 309М 409М 509М 609М |
| 709М                     |
| 707                      |
| 104                      |

Disclaimer: Plans, details and unit orientation included are indicative only and are subject to change by the developer/seller at its sole discretion without notice and/or liability. All images, including features, finishes, furnishings, view and scale are illustrative only. Final areas, orientation, dimensions, layout and materials may differ from those stated.