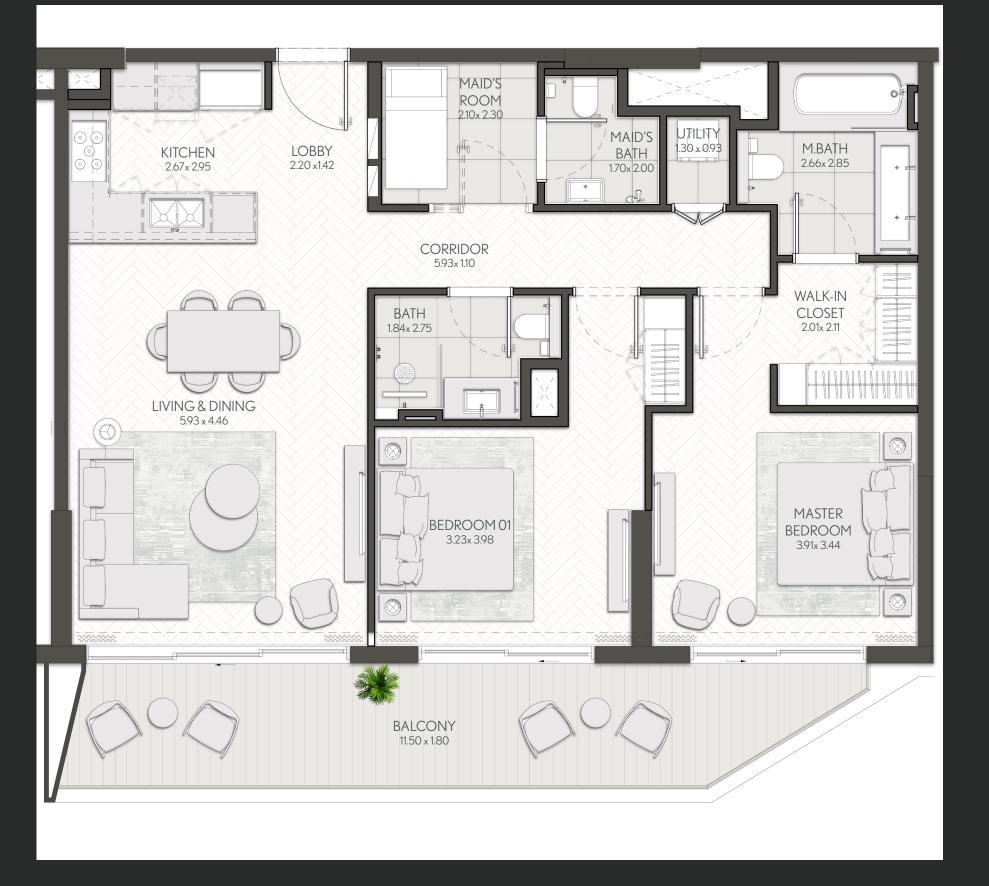

### 1 Bedroom

#### Apartment Type A

A.1, A.2, A.2(M), A.3, A.3(M), A.4, A.5, A.5(M), A.6, A.7, A.8

-0 CENTRAL PAR SEA VIEWS BURJ KHALIFA

| 209, 309, 409, 508, 608                  |
|------------------------------------------|
| 106, 708                                 |
| 604M, 704M                               |
| 108M, 211M, 311M, 411M, 510M, 610M, 710M |
| 109, 212, 312, 412, 511, 611, 711        |
| 210, 310, 410, 509, 609                  |

illustrative only. Final areas, orientation, dimensions, layout and materials may differ from those stated.

#### CITY WALK NORTHLINE

| SUITE AREA |        | BALCON | Y AREA | TOTAL AREA |        |  |
|------------|--------|--------|--------|------------|--------|--|
| SQM        | SQFT   | SQM    | SQFT   | SQM        | SQFT   |  |
| 62.3       | 670.60 | 10.26  | 110.44 | 72.56      | 781.04 |  |
| 62.3       | 670.60 | 10.55  | 113.56 | 72.85      | 784.16 |  |
| 62.47      | 672.43 | 10.82  | 116.47 | 73.29      | 788.89 |  |
| 62.8       | 675.98 | 10.95  | 117.87 | 73.75      | 793.85 |  |
| 63.18      | 680.07 | 10.62  | 114.31 | 73.80      | 794.38 |  |
| 61.71      | 664.25 | 12.16  | 130.89 | 73.87      | 795.14 |  |

|                                   | SUITE AREA |        | BALCONY AREA |        | TOTAL AREA |        |
|-----------------------------------|------------|--------|--------------|--------|------------|--------|
|                                   | SQM        | SQFT   | SQM          | SQFT   | SQM        | SQFT   |
| 107, 709                          | 61.71      | 664.25 | 12.46        | 134.12 | 74.17      | 798.37 |
| 205M, 305M, 405M, 504M            | 62.47      | 672.43 | 11.89        | 127.98 | 74.36      | 800.41 |
| 206M, 306M, 406M, 505M, 605M      | 62.3       | 670.60 | 12.16        | 130.89 | 74.46      | 801.49 |
| 705м                              | 62.3       | 670.60 | 12.46        | 134.12 | 74.76      | 804.72 |
| 110, 213, 313, 413, 512, 612, 712 | 62.98      | 677.92 | 13.74        | 147.90 | 76.72      | 825.81 |