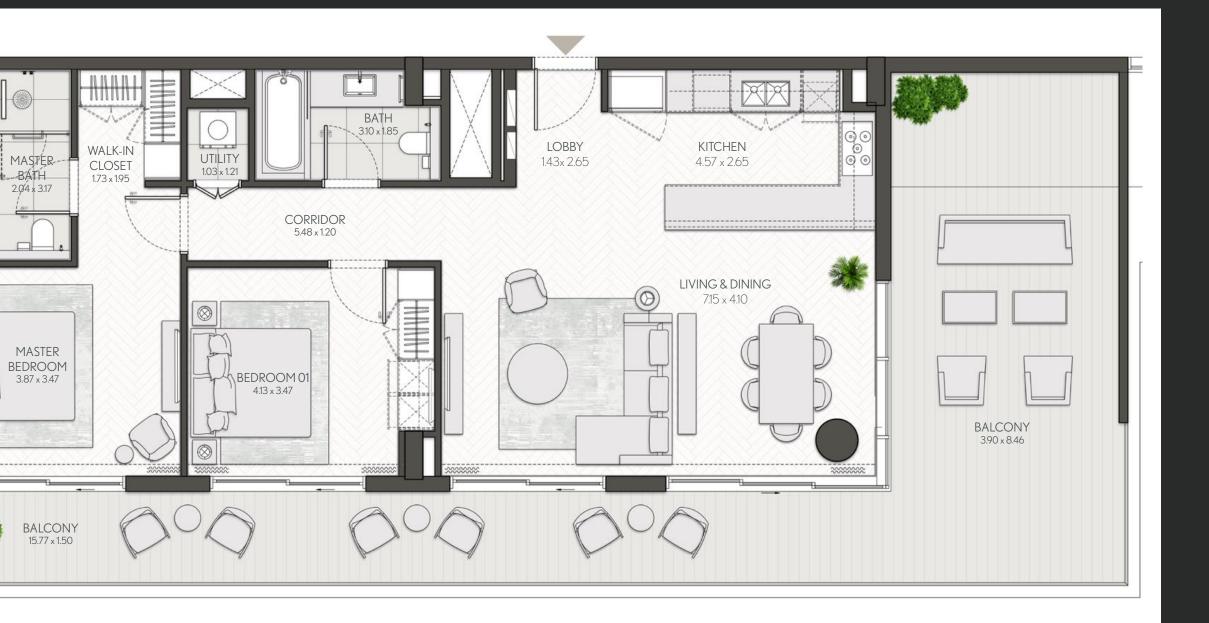

### 1 Bedroom

#### Apartment Type A

A.1, A.2, A.2(M), A.3, A.3(M), A.4, A.5, A.5(M), A.6, A.7, A.8

-0 CENTRAL PAR SEA VIEWS BURJ KHALIFA

| 209, 309, 409, 508, 608                  |
|------------------------------------------|
| 106, 708                                 |
| 604M, 704M                               |
| 108M, 211M, 311M, 411M, 510M, 610M, 710M |
| 109, 212, 312, 412, 511, 611, 711        |
| 210, 310, 410, 509, 609                  |

illustrative only. Final areas, orientation, dimensions, layout and materials may differ from those stated.