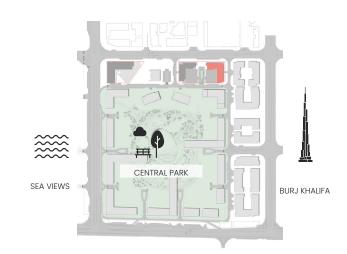

#### Apartment Type A

A.1, A.2, A.2(M), A.3, A.3(M), A.4, A.5, A.5(M), A.6, A.7, A.8

-0 CENTRAL PAR SEA VIEWS BURJ KHALIFA

| 209, 309, 409, 508, 608                  |
|------------------------------------------|
| 106, 708                                 |
| 604M, 704M                               |
| 108M, 211M, 311M, 411M, 510M, 610M, 710M |
| 109, 212, 312, 412, 511, 611, 711        |
| 210, 310, 410, 509, 609                  |