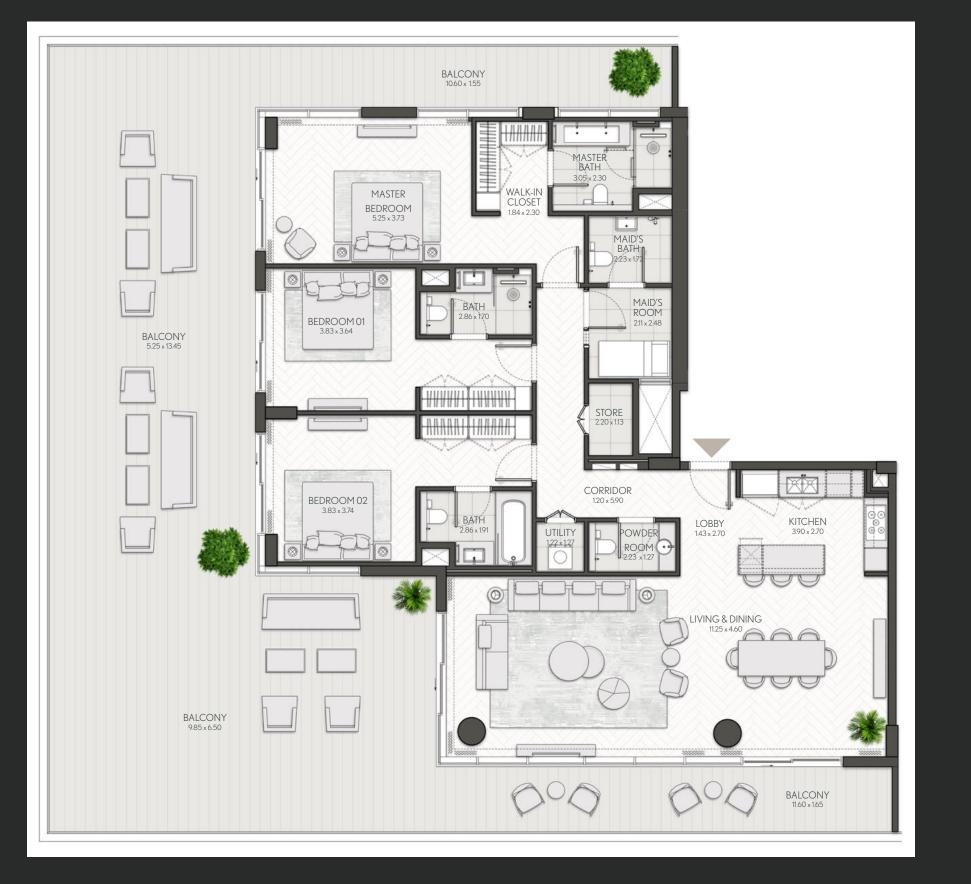

### 3 Bedroom

Apartment Type B B.2

LEVEL 08

**•**•• CENTRAL PAR SEA VIEWS BURJ KHALIFA

illustrative only. Final areas, orientation, dimensions, layout and materials may differ from those stated.

| UNIT NO  | SUITE AREA |         | BALCONY AREA |        | TOTAL AREA |         |
|----------|------------|---------|--------------|--------|------------|---------|
|          | SQM        | SQFT    | SQM          | SQFT   | SQM        | SQFT    |
| 303, 403 | 186.51     | 2007.59 | 41.72        | 449.07 | 228.23     | 2456.67 |

#### CITY WALK NORTHLINE

|     | SUITE AREA |         | BALCONY AREA |         | TOTAL AREA |         |
|-----|------------|---------|--------------|---------|------------|---------|
|     | SQM        | SQFT    | SQM          | SQFT    | SQM        | SQFT    |
| 802 | 193.45     | 2082.30 | 99.98        | 1076.18 | 293.43     | 3158.48 |