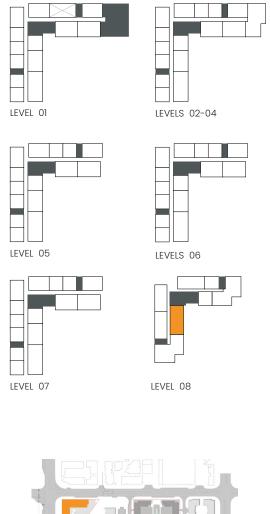

### 1 Bedroom

Apartment Type A A.1, A.2, A.3, A.4, A.5, A.6, A.7, A.8, A.9

LEVEL 01

LEVEL 08

# 1 Bedroom

Apartment Type A A.1, A.2, A.3, A.4, A.5, A.6, A.7, A.8, A.9

LEVELS 02-06

LEVEL 01

LEVEL 07

LEVEL 08

| UNIT NO                  |
|--------------------------|
| 102                      |
| 103                      |
| 207 307 407 507 607      |
| 106                      |
| 108M                     |
| 209М 309М 409М 509М 609М |
| 709М                     |
| 707                      |
| 104                      |