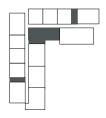

# 1 Bedroom

Apartment Type A A.1, A.2, A.3, A.4, A.5, A.6, A.7, A.8, A.9

LEVELS 02-06

LEVEL 01

LEVEL 07

LEVEL 08

| UNIT NO                  |
|--------------------------|
| 102                      |
| 103                      |
| 207 307 407 507 607      |
| 106                      |
| 108M                     |
| 209М 309М 409М 509М 609М |
| 709М                     |
| 707                      |
| 104                      |