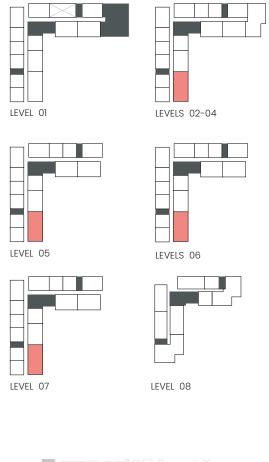

### 1 Bedroom

Apartment Type A A.1, A.2, A.3, A.4, A.5, A.6, A.7, A.8, A.9

LEVEL 01

LEVEL 08

# 1 Bedroom

Apartment Type A A.1, A.2, A.3, A.4, A.5, A.6, A.7, A.8, A.9

LEVELS 02-06

LEVEL 01

LEVEL 07

LEVEL 08

| UNIT NO                  |
|--------------------------|
| 102                      |
| 103                      |
| 207 307 407 507 607      |
| 106                      |
| 108M                     |
| 209М 309М 409М 509М 609М |
| 709М                     |
| 707                      |
| 104                      |