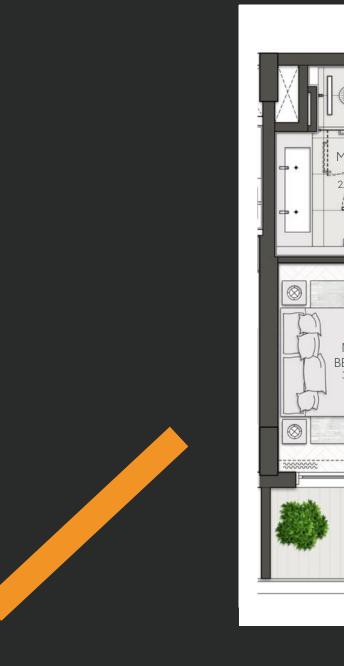

### 1 Bedroom

#### Apartment Type A

A.1, A.2, A.2(M), A.3, A.3(M), A.4, A.5, A.5(M), A.6, A.7, A.8

-0 CENTRAL PAR SEA VIEWS BURJ KHALIFA

| 209, 309, 409, 508, 608                  |
|------------------------------------------|
| 106, 708                                 |
| 604M, 704M                               |
| 108M, 211M, 311M, 411M, 510M, 610M, 710M |
| 109, 212, 312, 412, 511, 611, 711        |
| 210, 310, 410, 509, 609                  |

illustrative only. Final areas, orientation, dimensions, layout and materials may differ from those stated.