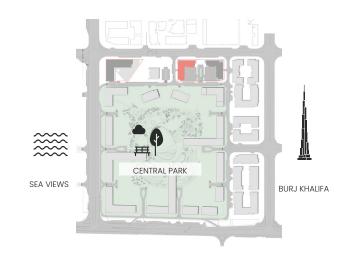

#### Apartment Type A

A.1, A.2, A.2(M), A.3, A.3(M), A.4, A.5, A.5(M), A.6, A.7, A.8

-0 CENTRAL PAR SEA VIEWS BURJ KHALIFA

| 209, 309, 409, 508, 608                  |
|------------------------------------------|
| 106, 708                                 |
| 604M, 704M                               |
| 108M, 211M, 311M, 411M, 510M, 610M, 710M |
| 109, 212, 312, 412, 511, 611, 711        |
| 210, 310, 410, 509, 609                  |

## 1 Bedroom

Apartment Type D D.1

CENTRAL PAR

SEA VIEWS

BURJ KHALIFA

illustrative only. Final areas, orientation, dimensions, layout and materials may differ from those stated.

## 2 Bedroom

Apartment Type A A.1

SEA VIEWS

BURJ KHALIFA

illustrative only. Final areas, orientation, dimensions, layout and materials may differ from those stated.

### 3 Bedroom

Apartment Type B B.2

LEVEL 08

**•**•• CENTRAL PAR SEA VIEWS BURJ KHALIFA

illustrative only. Final areas, orientation, dimensions, layout and materials may differ from those stated.

| UNIT NO  | SUITE AREA |         | BALCONY AREA |        | TOTAL AREA |         |
|----------|------------|---------|--------------|--------|------------|---------|
|          | SQM        | SQFT    | SQM          | SQFT   | SQM        | SQFT    |
| 303, 403 | 186.51     | 2007.59 | 41.72        | 449.07 | 228.23     | 2456.67 |

### 3 Bedroom

Apartment Type D D.1

SEA VIEWS BURJ KHALIFA

illustrative only. Final areas, orientation, dimensions, layout and materials may differ from those stated.