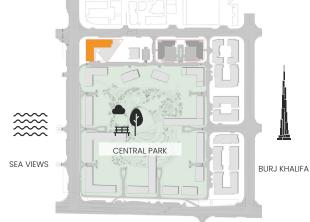

#### Apartment Type A

A.1, A.2, A.2(M), A.3, A.3(M), A.4, A.5, A.5(M), A.6, A.7, A.8

-0 CENTRAL PAR SEA VIEWS BURJ KHALIFA

| 209, 309, 409, 508, 608                  |
|------------------------------------------|
| 106, 708                                 |
| 604M, 704M                               |
| 108M, 211M, 311M, 411M, 510M, 610M, 710M |
| 109, 212, 312, 412, 511, 611, 711        |
| 210, 310, 410, 509, 609                  |