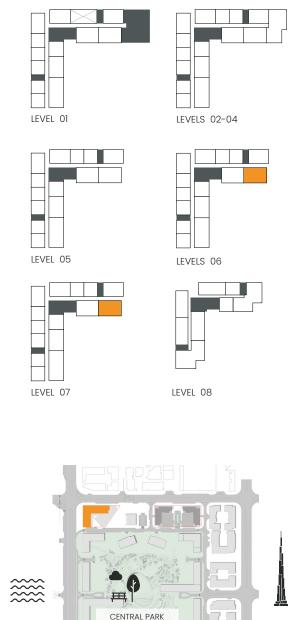

### 3 Bedroom

Apartment Type A A.1

illustrative only. Final areas, orientation, dimensions, layout and materials may differ from those stated.