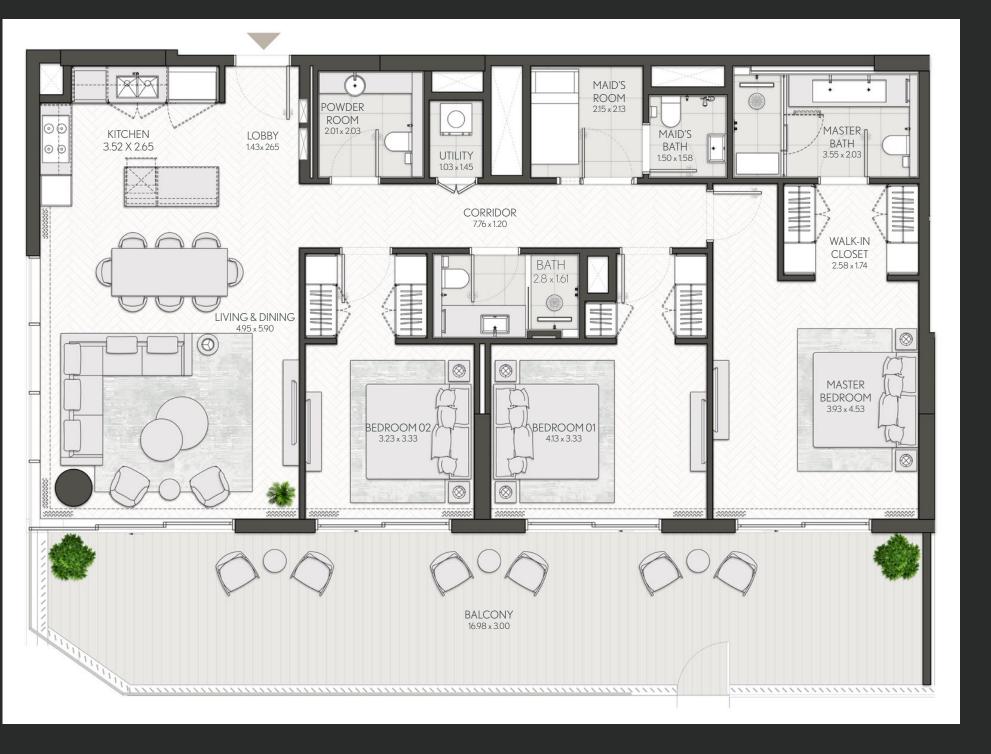

### 2 Bedroom

Apartment Type A A.2, A.3, A.4, A.5, A.7

BURJ KHALIFA

illustrative only. Final areas, orientation, dimensions, layout and materials may differ from those stated.

#### CITY WALK NORTHLINE

| UNIT NO                 | SUITE AREA |         | BALCONY AREA |        | TOTAL AREA |         |
|-------------------------|------------|---------|--------------|--------|------------|---------|
|                         | SQM        | SQFT    | SQM          | SQFT   | SQM        | SQFT    |
| 103M                    | 94.53      | 1017.52 | 15.01        | 161.57 | 109.54     | 1179.09 |
| 204М, 304М, 404М        | 94.53      | 1017.52 | 16.80        | 180.84 | 111.33     | 1198.36 |
| 104                     | 95.21      | 1024.84 | 17.83        | 191.92 | 113.04     | 1216.76 |
| 503M                    | 96.25      | 1036.04 | 17.42        | 187.51 | 113.67     | 1223.54 |
| 207, 307, 407, 506, 606 | 95.21      | 1024.84 | 19.04        | 204.95 | 114.25     | 1229.79 |
| 706                     | 95.21      | 1024.84 | 19.34        | 208.18 | 114.55     | 1233.02 |

Units marked as "M" are mirrored in reality compared to the plan.