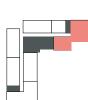

### 3 Bedroom

Apartment Type B B.2

LEVEL 08

**•**•• CENTRAL PAR SEA VIEWS BURJ KHALIFA

illustrative only. Final areas, orientation, dimensions, layout and materials may differ from those stated.

| UNIT NO  | SUITE AREA |         | BALCONY AREA |        | TOTAL AREA |         |
|----------|------------|---------|--------------|--------|------------|---------|
|          | SQM        | SQFT    | SQM          | SQFT   | SQM        | SQFT    |
| 303, 403 | 186.51     | 2007.59 | 41.72        | 449.07 | 228.23     | 2456.67 |