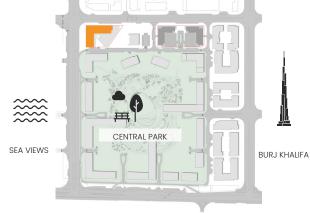

#### Apartment Type A A.1

LEVELS 02-06

LEVEL 01

LEVEL 08

-0 **CENTRAL PARK** SEA VIEWS BURJ KHALIFA

Disclaimer: Plans, details and unit orientation included are indicative only and are subject to change by the developer/seller at its sole discretion without notice and/or liability. All images, including features, finishes, furnishings, view and scale are illustrative only. Final areas, orientation, dimensions, layout and materials may differ from those stated.