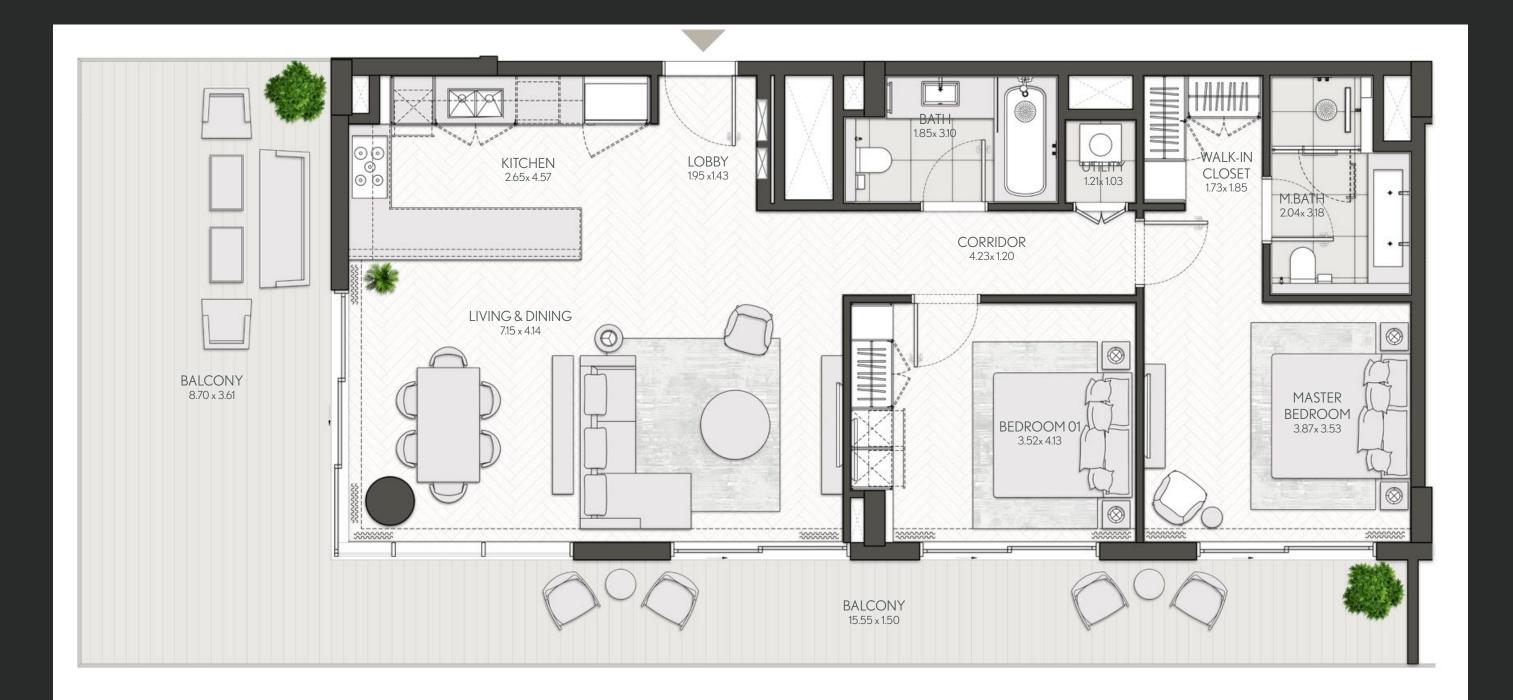

### 3 Bedroom

Apartment Type B B.2

LEVEL 08

**•**•• CENTRAL PAR SEA VIEWS BURJ KHALIFA

illustrative only. Final areas, orientation, dimensions, layout and materials may differ from those stated.

| UNIT NO  | SUITE AREA |         | BALCONY AREA |        | TOTAL AREA |         |
|----------|------------|---------|--------------|--------|------------|---------|
|          | SQM        | SQFT    | SQM          | SQFT   | SQM        | SQFT    |
| 303, 403 | 186.51     | 2007.59 | 41.72        | 449.07 | 228.23     | 2456.67 |