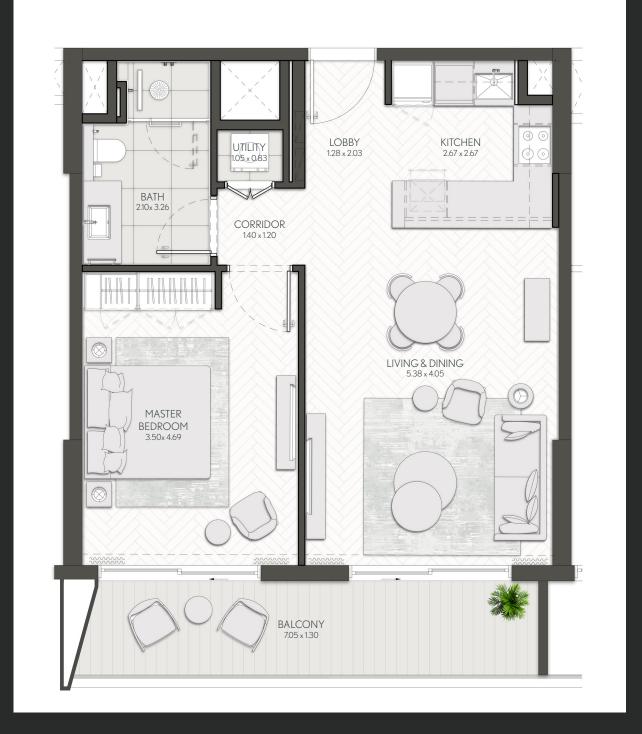

### 1 Bedroom

#### Apartment Type A

A.1, A.2, A.2(M), A.3, A.3(M), A.4, A.5, A.5(M), A.6, A.7, A.8

-0 CENTRAL PAR SEA VIEWS BURJ KHALIFA

| 209, 309, 409, 508, 608                  |
|------------------------------------------|
| 106, 708                                 |
| 604M, 704M                               |
| 108M, 211M, 311M, 411M, 510M, 610M, 710M |
| 109, 212, 312, 412, 511, 611, 711        |
| 210, 310, 410, 509, 609                  |

illustrative only. Final areas, orientation, dimensions, layout and materials may differ from those stated.