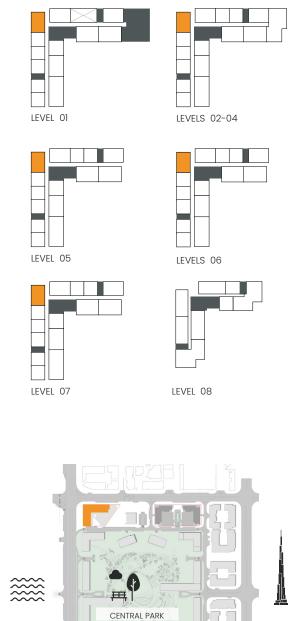

## 2 Bedroom

Apartment Type A A.1

SEA VIEWS

BURJ KHALIFA

illustrative only. Final areas, orientation, dimensions, layout and materials may differ from those stated.

#### CITY WALK NORTHLINE

| UNIT NO                           | SUITE AREA |         | BALCONY AREA |        | TOTAL AREA |         |
|-----------------------------------|------------|---------|--------------|--------|------------|---------|
|                                   | SQM        | SQFT    | SQM          | SQFT   | SQM        | SQFT    |
| 105, 208, 308, 408, 507, 607, 707 | 95.83      | 1031.51 | 16.43        | 176.85 | 112.26     | 1208.37 |

Units marked as "M" are mirrored in reality compared to the plan.