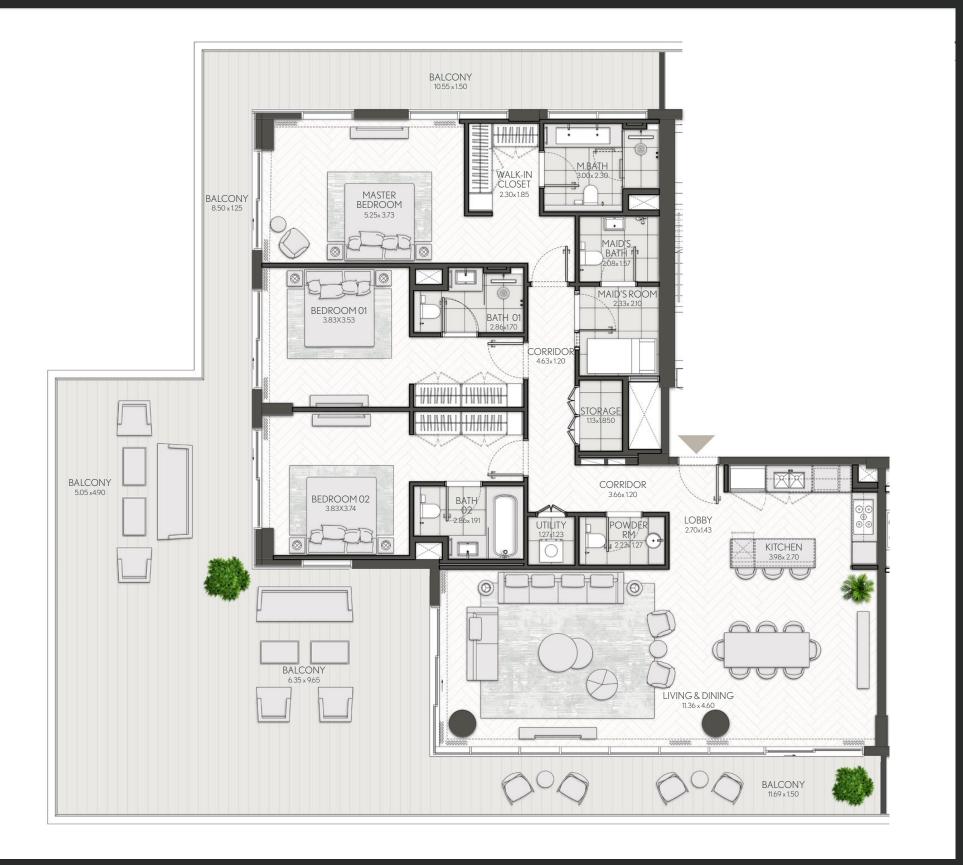

#### Apartment Type A

A.1, A.2, A.2(M), A.3, A.3(M), A.4, A.5, A.5(M), A.6, A.7, A.8

-0 CENTRAL PAR SEA VIEWS BURJ KHALIFA

| 209, 309, 409, 508, 608                  |
|------------------------------------------|
| 106, 708                                 |
| 604M, 704M                               |
| 108M, 211M, 311M, 411M, 510M, 610M, 710M |
| 109, 212, 312, 412, 511, 611, 711        |
| 210, 310, 410, 509, 609                  |