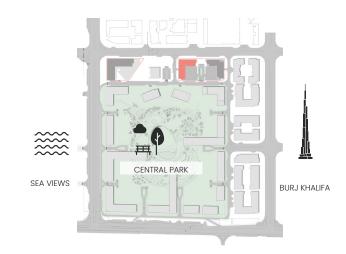

# 1 Bedroom

Apartment Type A A.1, A.2, A.3, A.4, A.5, A.6, A.7, A.8, A.9

LEVELS 02-06

LEVEL 01

LEVEL 07

LEVEL 08

| UNIT NO                  |
|--------------------------|
| 102                      |
| 103                      |
| 207 307 407 507 607      |
| 106                      |
| 108M                     |
| 209М 309М 409М 509М 609М |
| 709М                     |
| 707                      |
| 104                      |

Disclaimer: Plans, details and unit orientation included are indicative only and are subject to change by the developer/seller at its sole discretion without notice and/or liability. All images, including features, finishes, furnishings, view and scale are illustrative only. Final areas, orientation, dimensions, layout and materials may differ from those stated.