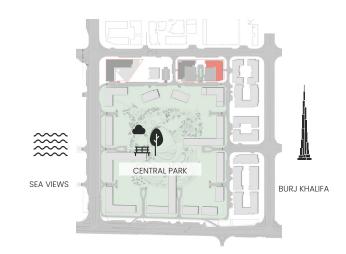

#### Apartment Type A

A.1, A.2, A.2(M), A.3, A.3(M), A.4, A.5, A.5(M), A.6, A.7, A.8

-0 CENTRAL PAR SEA VIEWS BURJ KHALIFA

| 209, 309, 409, 508, 608                  |
|------------------------------------------|
| 106, 708                                 |
| 604M, 704M                               |
| 108M, 211M, 311M, 411M, 510M, 610M, 710M |
| 109, 212, 312, 412, 511, 611, 711        |
| 210, 310, 410, 509, 609                  |

## 1 Bedroom

Apartment Type D D.1

CENTRAL PAR

SEA VIEWS

BURJ KHALIFA

illustrative only. Final areas, orientation, dimensions, layout and materials may differ from those stated.

## 2 Bedroom

Apartment Type A A.1

SEA VIEWS

BURJ KHALIFA

illustrative only. Final areas, orientation, dimensions, layout and materials may differ from those stated.

### 3 Bedroom

Apartment Type B B.1

SEA VIEWS

BURJ KHALIFA

illustrative only. Final areas, orientation, dimensions, layout and materials may differ from those stated.

### 3 Bedroom

Apartment Type D D.1

SEA VIEWS BURJ KHALIFA

illustrative only. Final areas, orientation, dimensions, layout and materials may differ from those stated.