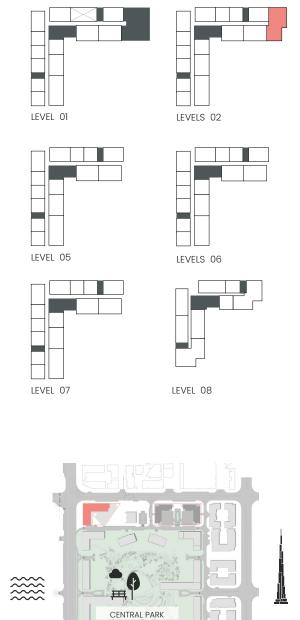

## 2 Bedroom

Apartment Type A A.1

SEA VIEWS

BURJ KHALIFA

illustrative only. Final areas, orientation, dimensions, layout and materials may differ from those stated.

#### CITY WALK NORTHLINE

| UNIT NO                           | SUITE AREA |         | BALCONY AREA |        | TOTAL AREA |         |
|-----------------------------------|------------|---------|--------------|--------|------------|---------|
|                                   | SQM        | SQFT    | SQM          | SQFT   | SQM        | SQFT    |
| 105, 208, 308, 408, 507, 607, 707 | 95.83      | 1031.51 | 16.43        | 176.85 | 112.26     | 1208.37 |

Units marked as "M" are mirrored in reality compared to the plan.