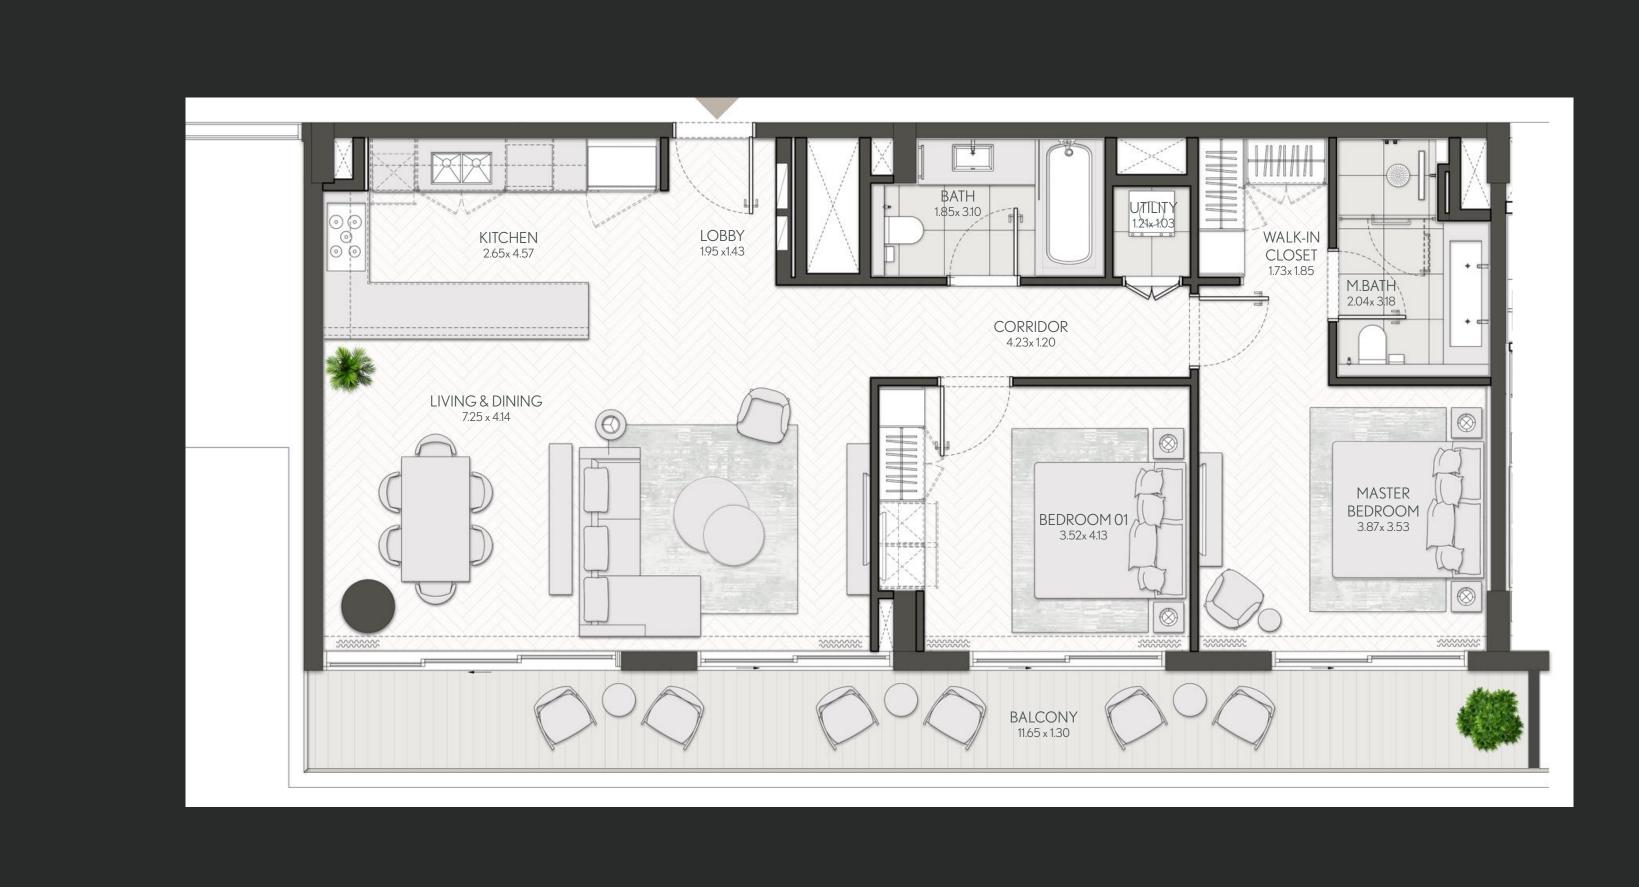

### 1 Bedroom

#### Apartment Type A

A.1, A.2, A.2(M), A.3, A.3(M), A.4, A.5, A.5(M), A.6, A.7, A.8

-0 CENTRAL PAR SEA VIEWS BURJ KHALIFA

| 209, 309, 409, 508, 608                  |
|------------------------------------------|
| 106, 708                                 |
| 604M, 704M                               |
| 108M, 211M, 311M, 411M, 510M, 610M, 710M |
| 109, 212, 312, 412, 511, 611, 711        |
| 210, 310, 410, 509, 609                  |

illustrative only. Final areas, orientation, dimensions, layout and materials may differ from those stated.