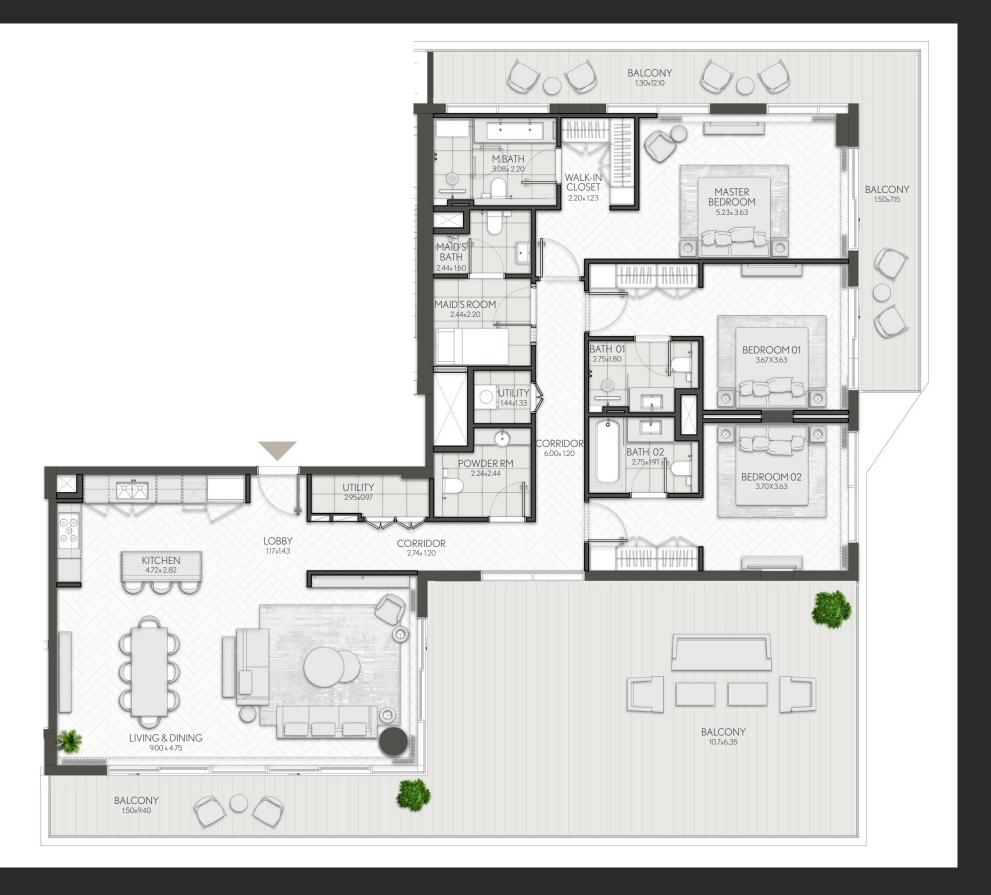

#### Apartment Type A

A.1, A.2, A.2(M), A.3, A.3(M), A.4, A.5, A.5(M), A.6, A.7, A.8

-0 CENTRAL PAR SEA VIEWS BURJ KHALIFA

| 209, 309, 409, 508, 608                  |
|------------------------------------------|
| 106, 708                                 |
| 604M, 704M                               |
| 108M, 211M, 311M, 411M, 510M, 610M, 710M |
| 109, 212, 312, 412, 511, 611, 711        |
| 210, 310, 410, 509, 609                  |