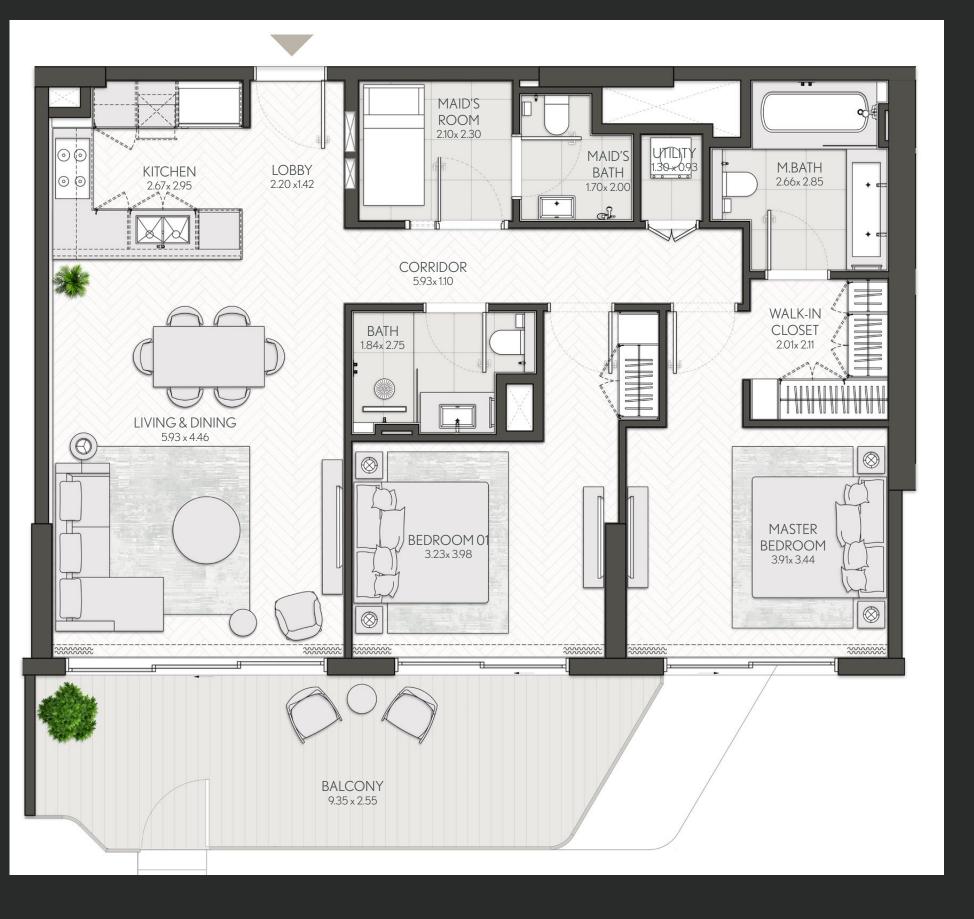

#### Apartment Type A

A.1, A.2, A.2(M), A.3, A.3(M), A.4, A.5, A.5(M), A.6, A.7, A.8

-0 CENTRAL PAR SEA VIEWS BURJ KHALIFA

| 209, 309, 409, 508, 608                  |
|------------------------------------------|
| 106, 708                                 |
| 604M, 704M                               |
| 108M, 211M, 311M, 411M, 510M, 610M, 710M |
| 109, 212, 312, 412, 511, 611, 711        |
| 210, 310, 410, 509, 609                  |

illustrative only. Final areas, orientation, dimensions, layout and materials may differ from those stated.