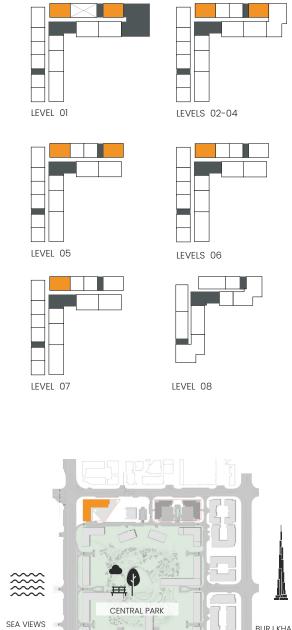

### 2 Bedroom

Apartment Type A A.2, A.3, A.4, A.5, A.7

BURJ KHALIFA

illustrative only. Final areas, orientation, dimensions, layout and materials may differ from those stated.

#### CITY WALK NORTHLINE

| UNIT NO                 | SUITE AREA |         | BALCONY AREA |        | TOTAL AREA |         |
|-------------------------|------------|---------|--------------|--------|------------|---------|
|                         | SQM        | SQFT    | SQM          | SQFT   | SQM        | SQFT    |
| 103M                    | 94.53      | 1017.52 | 15.01        | 161.57 | 109.54     | 1179.09 |
| 204М, 304М, 404М        | 94.53      | 1017.52 | 16.80        | 180.84 | 111.33     | 1198.36 |
| 104                     | 95.21      | 1024.84 | 17.83        | 191.92 | 113.04     | 1216.76 |
| 503M                    | 96.25      | 1036.04 | 17.42        | 187.51 | 113.67     | 1223.54 |
| 207, 307, 407, 506, 606 | 95.21      | 1024.84 | 19.04        | 204.95 | 114.25     | 1229.79 |
| 706                     | 95.21      | 1024.84 | 19.34        | 208.18 | 114.55     | 1233.02 |

Units marked as "M" are mirrored in reality compared to the plan.