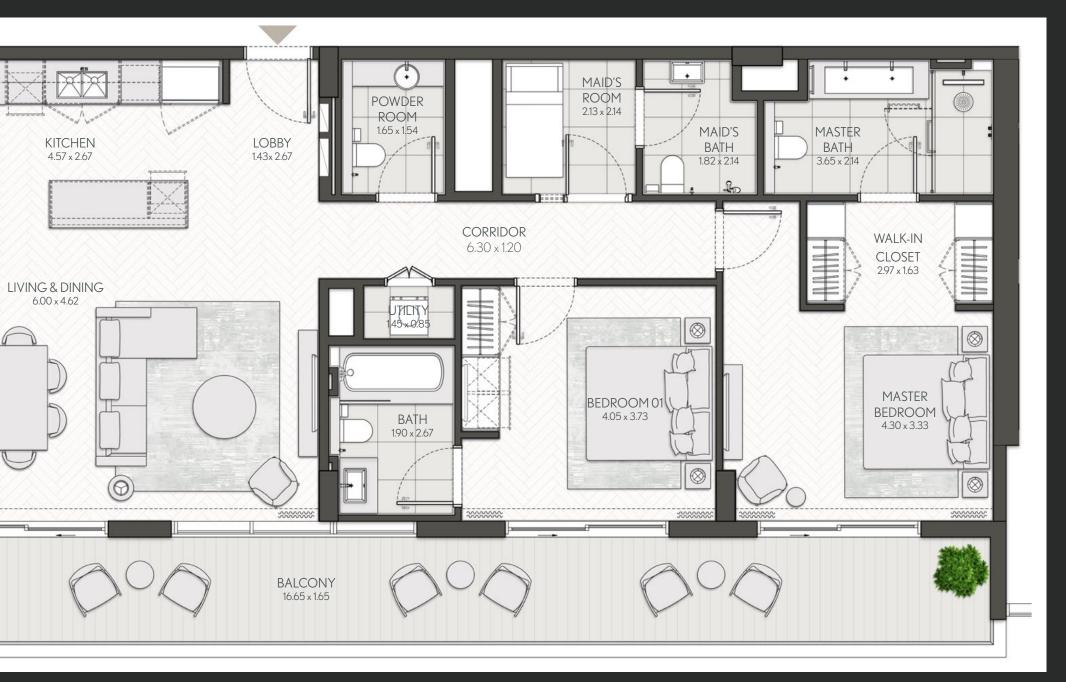

### 1 Bedroom

#### Apartment Type A

A.1, A.2, A.2(M), A.3, A.3(M), A.4, A.5, A.5(M), A.6, A.7, A.8

-0 CENTRAL PAR SEA VIEWS BURJ KHALIFA

| 209, 309, 409, 508, 608                  |
|------------------------------------------|
| 106, 708                                 |
| 604M, 704M                               |
| 108M, 211M, 311M, 411M, 510M, 610M, 710M |
| 109, 212, 312, 412, 511, 611, 711        |
| 210, 310, 410, 509, 609                  |

illustrative only. Final areas, orientation, dimensions, layout and materials may differ from those stated.