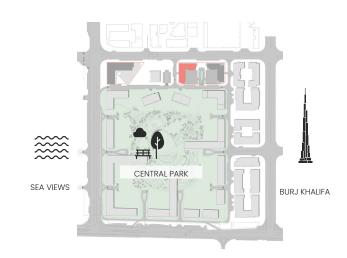

#### Apartment Type A

A.1, A.2, A.2(M), A.3, A.3(M), A.4, A.5, A.5(M), A.6, A.7, A.8

-0 CENTRAL PAR SEA VIEWS BURJ KHALIFA

| 209, 309, 409, 508, 608                  |
|------------------------------------------|
| 106, 708                                 |
| 604M, 704M                               |
| 108M, 211M, 311M, 411M, 510M, 610M, 710M |
| 109, 212, 312, 412, 511, 611, 711        |
| 210, 310, 410, 509, 609                  |

## 1 Bedroom

Apartment Type D D.1

CENTRAL PAR

SEA VIEWS

BURJ KHALIFA

illustrative only. Final areas, orientation, dimensions, layout and materials may differ from those stated.

## 2 Bedroom

Apartment Type A A.1

SEA VIEWS

BURJ KHALIFA

illustrative only. Final areas, orientation, dimensions, layout and materials may differ from those stated.