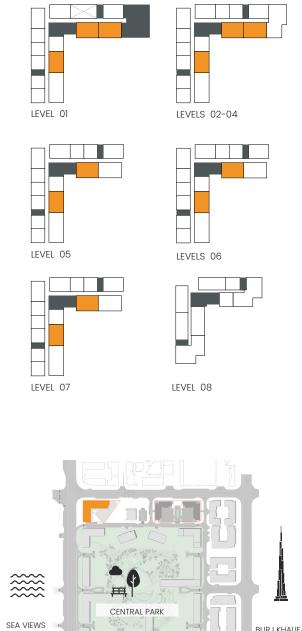

# 1 Bedroom

Apartment Type A A.1, A.2, A.3, A.4, A.5, A.6, A.7, A.8, A.9

LEVELS 02-06

LEVEL 01

LEVEL 07

LEVEL 08

| UNIT NO                  |
|--------------------------|
| 102                      |
| 103                      |
| 207 307 407 507 607      |
| 106                      |
| 108M                     |
| 209М 309М 409М 509М 609М |
| 709М                     |
| 707                      |
| 104                      |

Disclaimer: Plans, details and unit orientation included are indicative only and are subject to change by the developer/seller at its sole discretion without notice and/or liability. All images, including features, finishes, furnishings, view and scale are illustrative only. Final areas, orientation, dimensions, layout and materials may differ from those stated.