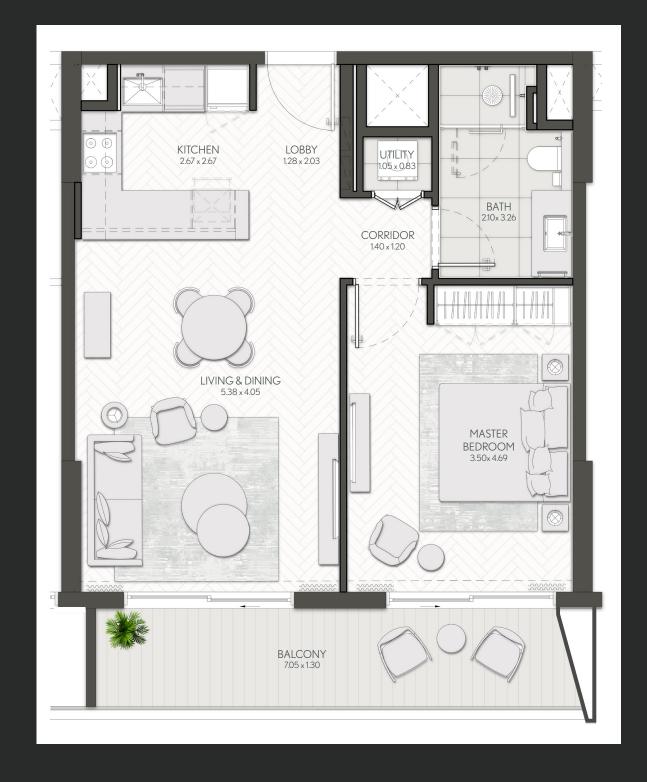

### 1 Bedroom

#### Apartment Type A

A.1, A.2, A.2(M), A.3, A.3(M), A.4, A.5, A.5(M), A.6, A.7, A.8

-0 CENTRAL PAR SEA VIEWS BURJ KHALIFA

| 209, 309, 409, 508, 608                  |
|------------------------------------------|
| 106, 708                                 |
| 604M, 704M                               |
| 108M, 211M, 311M, 411M, 510M, 610M, 710M |
| 109, 212, 312, 412, 511, 611, 711        |
| 210, 310, 410, 509, 609                  |

illustrative only. Final areas, orientation, dimensions, layout and materials may differ from those stated.

#### CITY WALK NORTHLINE

| SUITE AREA |        | BALCON | Y AREA | TOTAL AREA |        |  |
|------------|--------|--------|--------|------------|--------|--|
| SQM        | SQFT   | SQM    | SQFT   | SQM        | SQFT   |  |
| 62.3       | 670.60 | 10.26  | 110.44 | 72.56      | 781.04 |  |
| 62.3       | 670.60 | 10.55  | 113.56 | 72.85      | 784.16 |  |
| 62.47      | 672.43 | 10.82  | 116.47 | 73.29      | 788.89 |  |
| 62.8       | 675.98 | 10.95  | 117.87 | 73.75      | 793.85 |  |
| 63.18      | 680.07 | 10.62  | 114.31 | 73.80      | 794.38 |  |
| 61.71      | 664.25 | 12.16  | 130.89 | 73.87      | 795.14 |  |

|                                   | SUITE AREA |        | BALCONY AREA |        | TOTAL AREA |        |
|-----------------------------------|------------|--------|--------------|--------|------------|--------|
|                                   | SQM        | SQFT   | SQM          | SQFT   | SQM        | SQFT   |
| 107, 709                          | 61.71      | 664.25 | 12.46        | 134.12 | 74.17      | 798.37 |
| 205M, 305M, 405M, 504M            | 62.47      | 672.43 | 11.89        | 127.98 | 74.36      | 800.41 |
| 206M, 306M, 406M, 505M, 605M      | 62.3       | 670.60 | 12.16        | 130.89 | 74.46      | 801.49 |
| 705м                              | 62.3       | 670.60 | 12.46        | 134.12 | 74.76      | 804.72 |
| 110, 213, 313, 413, 512, 612, 712 | 62.98      | 677.92 | 13.74        | 147.90 | 76.72      | 825.81 |