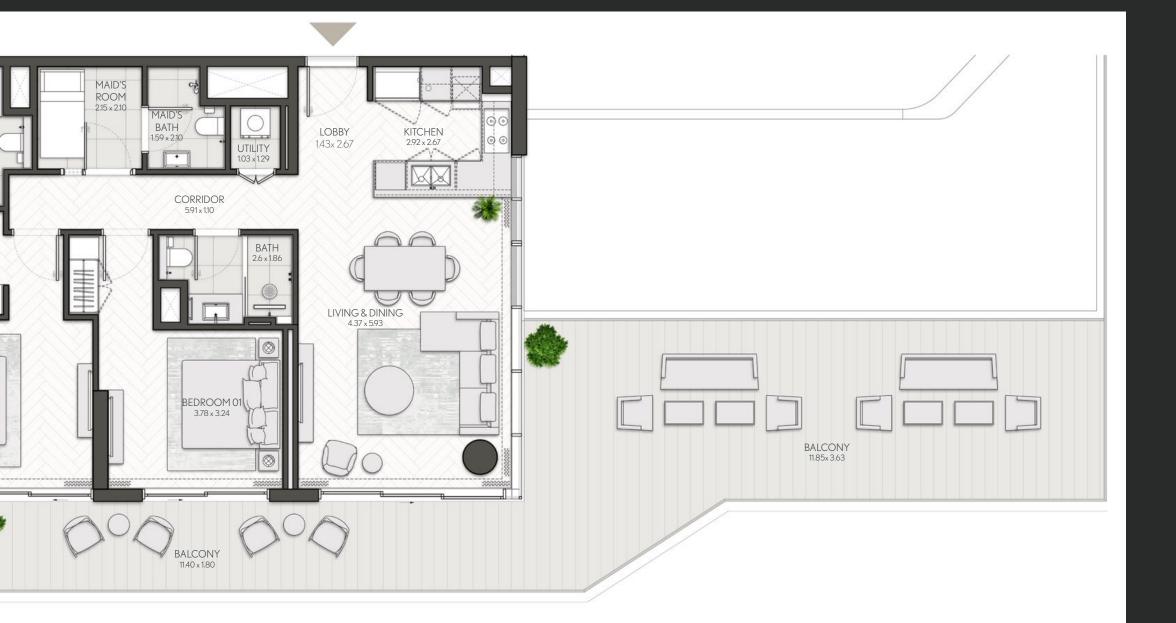

### 3 Bedroom

Apartment Type A A.1

illustrative only. Final areas, orientation, dimensions, layout and materials may differ from those stated.

#### CITY WALK NORTHLINE

| UNIT NO | SUITE AREA |         | BALCONY AREA |        | TOTAL AREA |         |
|---------|------------|---------|--------------|--------|------------|---------|
|         | SQM        | SQFT    | SQM          | SQFT   | SQM        | SQFT    |
| 111     | 145.67     | 1567.99 | 53.63        | 577.27 | 199.30     | 2145.27 |

Units marked as "M" are mirrored in reality compared to the plan.