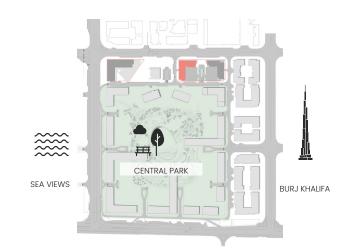

#### Apartment Type A

A.1, A.2, A.2(M), A.3, A.3(M), A.4, A.5, A.5(M), A.6, A.7, A.8

-0 CENTRAL PAR SEA VIEWS BURJ KHALIFA

| 209, 309, 409, 508, 608                  |
|------------------------------------------|
| 106, 708                                 |
| 604M, 704M                               |
| 108M, 211M, 311M, 411M, 510M, 610M, 710M |
| 109, 212, 312, 412, 511, 611, 711        |
| 210, 310, 410, 509, 609                  |