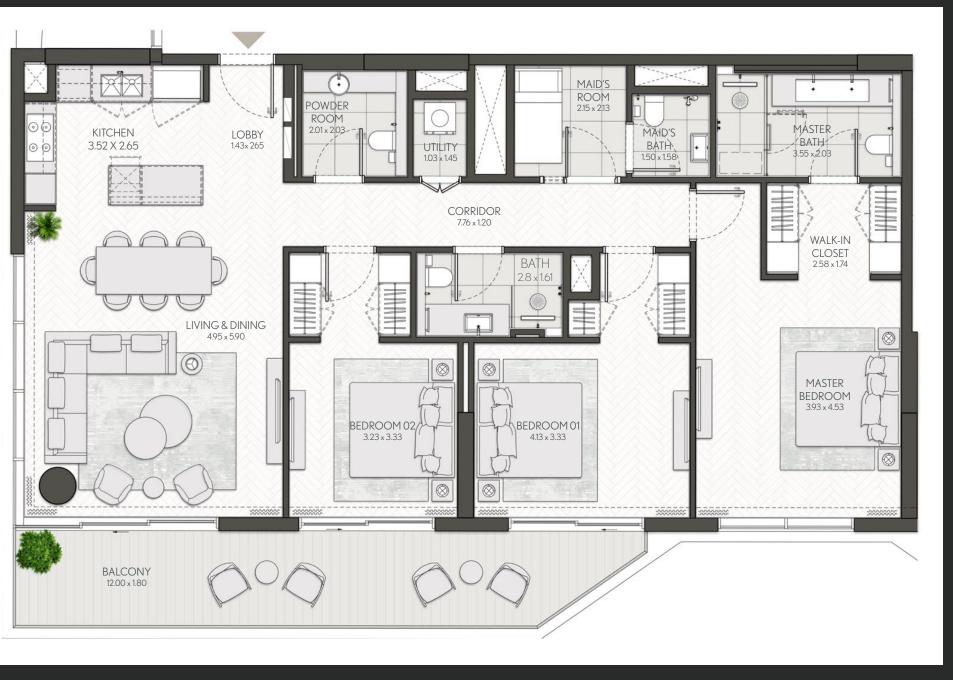

### 2 Bedroom

Apartment Type A A.2, A.3, A.4, A.5, A.7

BURJ KHALIFA

illustrative only. Final areas, orientation, dimensions, layout and materials may differ from those stated.

#### CITY WALK NORTHLINE

| UNIT NO                 | SUITE AREA |         | BALCONY AREA |        | TOTAL AREA |         |
|-------------------------|------------|---------|--------------|--------|------------|---------|
|                         | SQM        | SQFT    | SQM          | SQFT   | SQM        | SQFT    |
| 103M                    | 94.53      | 1017.52 | 15.01        | 161.57 | 109.54     | 1179.09 |
| 204М, 304М, 404М        | 94.53      | 1017.52 | 16.80        | 180.84 | 111.33     | 1198.36 |
| 104                     | 95.21      | 1024.84 | 17.83        | 191.92 | 113.04     | 1216.76 |
| 503M                    | 96.25      | 1036.04 | 17.42        | 187.51 | 113.67     | 1223.54 |
| 207, 307, 407, 506, 606 | 95.21      | 1024.84 | 19.04        | 204.95 | 114.25     | 1229.79 |
| 706                     | 95.21      | 1024.84 | 19.34        | 208.18 | 114.55     | 1233.02 |

Units marked as "M" are mirrored in reality compared to the plan.