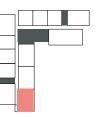

#### Apartment Type B B.1

LEVEL 01

LEVEL 07

### CITY WALK NORTHLINE

|  | UNIT NO | SUITE AREA |        | BALCONY AREA |        | TOTAL AREA |        |
|--|---------|------------|--------|--------------|--------|------------|--------|
|  |         | SQM        | SQFT   | SQM          | SQFT   | SQM        | SQFT   |
|  | 802     | 53.21      | 572.75 | 10.72        | 115.39 | 63.93      | 688.14 |

Units marked as "M" are mirrored in reality compared to the plan.