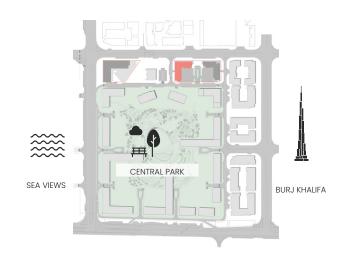

#### Apartment Type A A.1

LEVELS 02-06

LEVEL 01

LEVEL 08

-0 **CENTRAL PARK** SEA VIEWS BURJ KHALIFA

Disclaimer: Plans, details and unit orientation included are indicative only and are subject to change by the developer/seller at its sole discretion without notice and/or liability. All images, including features, finishes, furnishings, view and scale are illustrative only. Final areas, orientation, dimensions, layout and materials may differ from those stated.