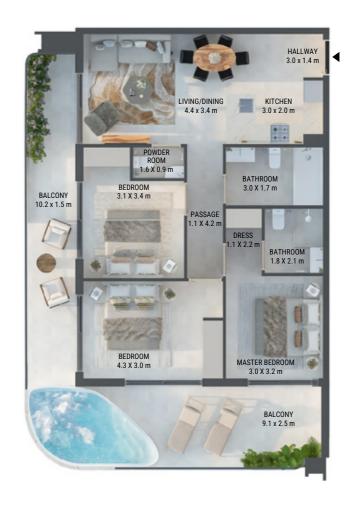

## 3 BEDROOM

TYPICAL UNIT TYPE 01

#### UNIT 16

#### TOTAL AREA

1319.33 SQ.FT. 122.57 SQ.M.

TOTAL INTERNAL AREA

890.07 SQ.FT. 82.69 SQ.M.

TOTAL EXTERNAL AREA

429.26 SQ.FT. 39.88 SQ.M.