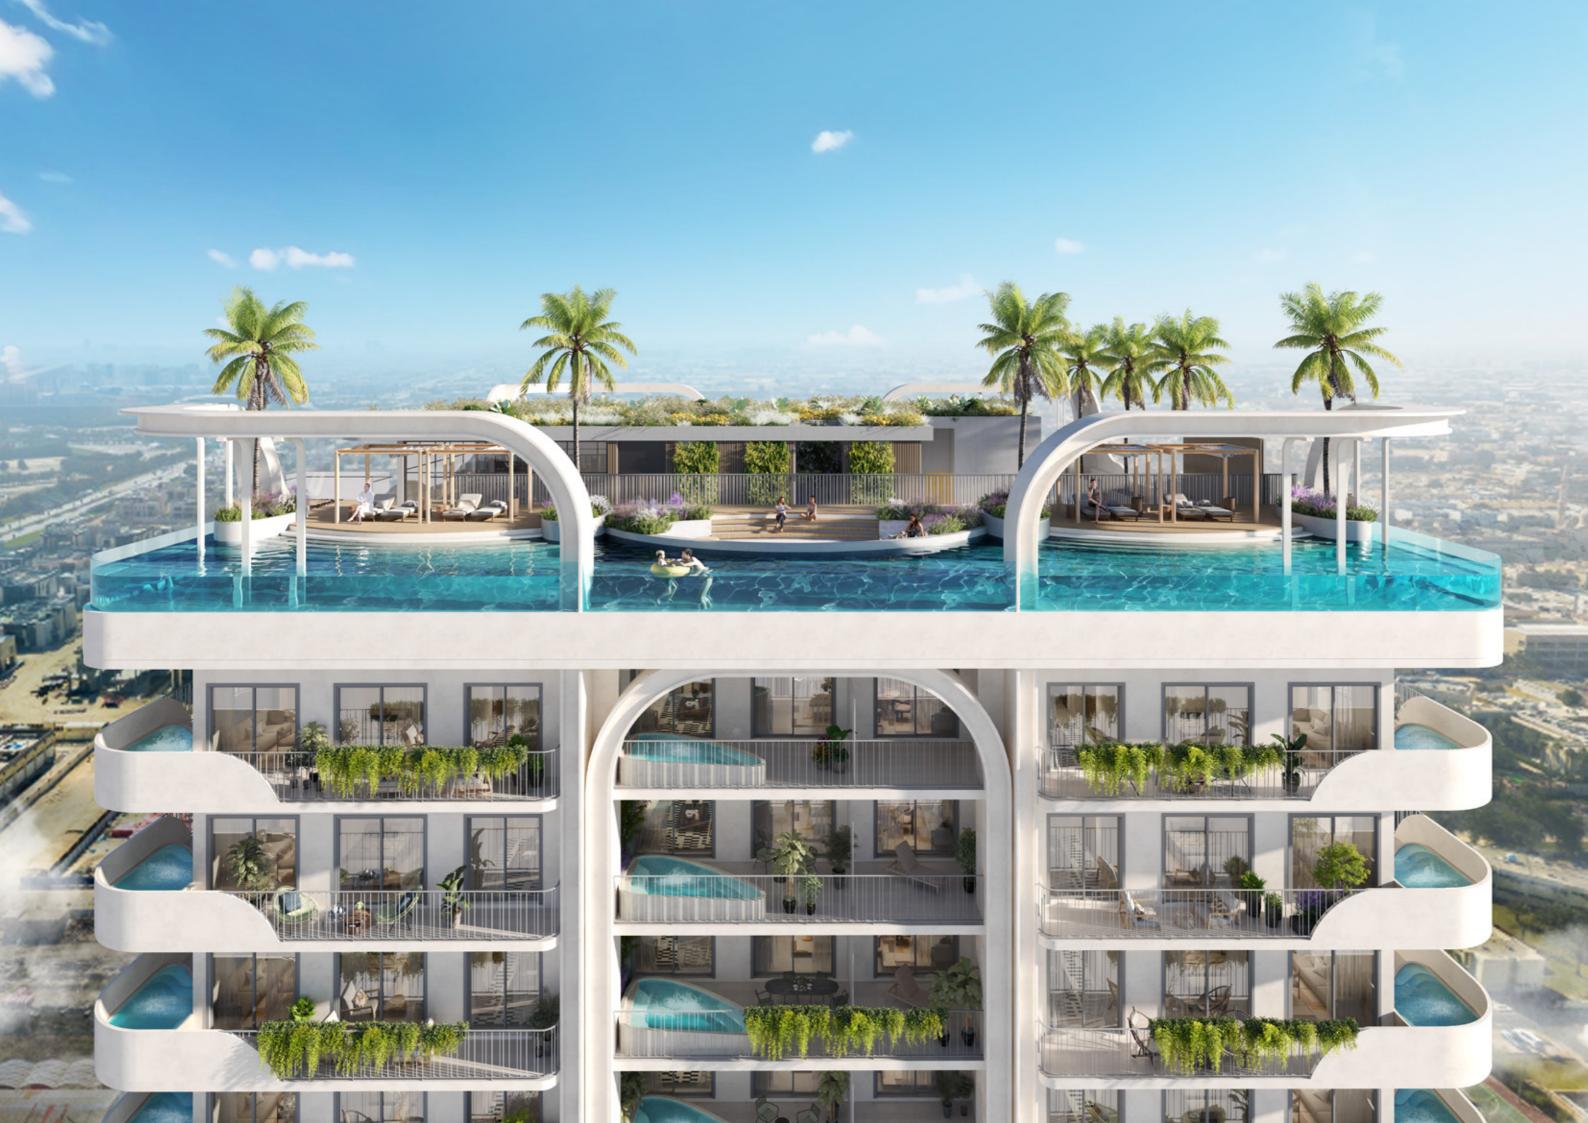

The contemporary residential development offers striking architectural geometry with feature arches and vertical elements, drawing inspiration from snow melting on the peaks of the alpine mountains and iconic balcony designs that add a dynamic flair.

# BEAUTIFULLY CRAFTED INTERIORS

Our team went above and beyond to create beautiful interiors which bring the cosiness and calm associated with mountainside log cabins in The Alps to Dubai.

Contemporary and chic, all properties are designed and built to exacting quality standards and every detail has been meticulously crafted to offer luxury and comfort across all interior and exterior living spaces.

All apartments enjoy sunny terraces and one and three bedroom properties feature their own private plunge pool.

## AMENITIES

- A lobby
- A co-working space
- A swimming pool
- Cabanas

- Outdoor seating areas
- Changing rooms
- Saunas
- An outdoor cinema
- Sunken pool loungers A fully-equipped gymnasium
- A zen garden with water feature
- An urban farm
- A pizzeria
- A BBQ area
- LEOS Davinci Art Academy
- LEOS Dance Studio
- LEOS Boxing Academy
- Concierge by LEOS app
- 24hr security