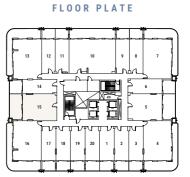

TOTAL INTERNAL AREA

377.28 SQ.FT. 35.05 SQ.M.

TOTAL EXTERNAL AREA

110.87 SQ.FT. 10.30 SQ.M.

LEVELS 1 - 5

\*Indicative floor plate shows the actual unit in dark beige and typical units of the same type in light beige.

\*Indicative floor plate shows the actual unit in dark beige and typical units of the same type in light beige.