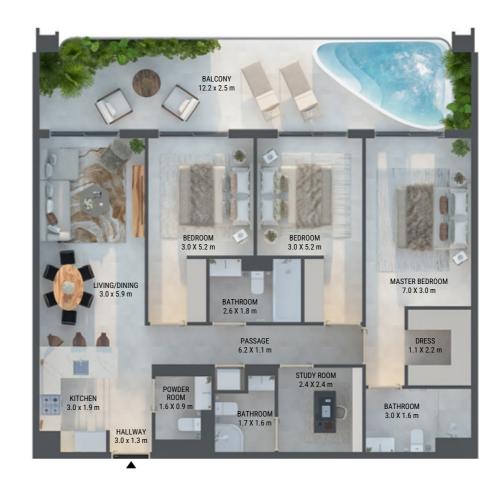

## 3 BEDROOM

TYPICAL UNIT TYPE 04

#### TOTAL AREA

1322.24 SQ.FT. 122.84 SQ.M.

TOTAL INTERNAL AREA

890.50 SQ.FT. 82.73 SQ.M.

TOTAL EXTERNAL AREA

431.74 SQ.FT. 40.11 SQ.M.

TOTAL AREA

1569.59 SQ.FT. 145.82 SQ.M.

TOTAL INTERNAL AREA

1213.95 SQ.FT. 112.78 SQ.M.

TOTAL EXTERNAL AREA

355.64 SQ.FT. 33.04 SQ.M.

DESIGNED BY