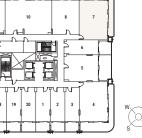

#### TOTAL AREA

1319.33 SQ.FT. 122.57 SQ.M.

TOTAL INTERNAL AREA

890.07 SQ.FT. 82.69 SQ.M.

TOTAL EXTERNAL AREA

429.26 SQ.FT. 39.88 SQ.M.

FLOOR PLATE

\*Indicative floor plate shows the actual unit in dark beige and typical units of the same type in light beige.