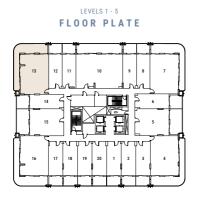

TOTAL INTERNAL AREA

377.28 SQ.FT. 35.05 SQ.M.

TOTAL EXTERNAL AREA

110.87 SQ.FT. 10.30 SQ.M.

LEVELS 1 - 5

\*Indicative floor plate shows the actual unit in dark beige and typical units of the same type in light beige.

\*Indicative floor plate shows the actual unit in dark beige and typical units of the same type in light beige.

#### TOTAL AREA

930.43 SQ.FT. 86.44 SQ.M.

TOTAL INTERNAL AREA

720.00 SQ.FT. 66.89 SQ.M.

TOTAL EXTERNAL AREA

210.43 SQ.FT. 19.55 SQ.M.

LEVELS 1 - 5