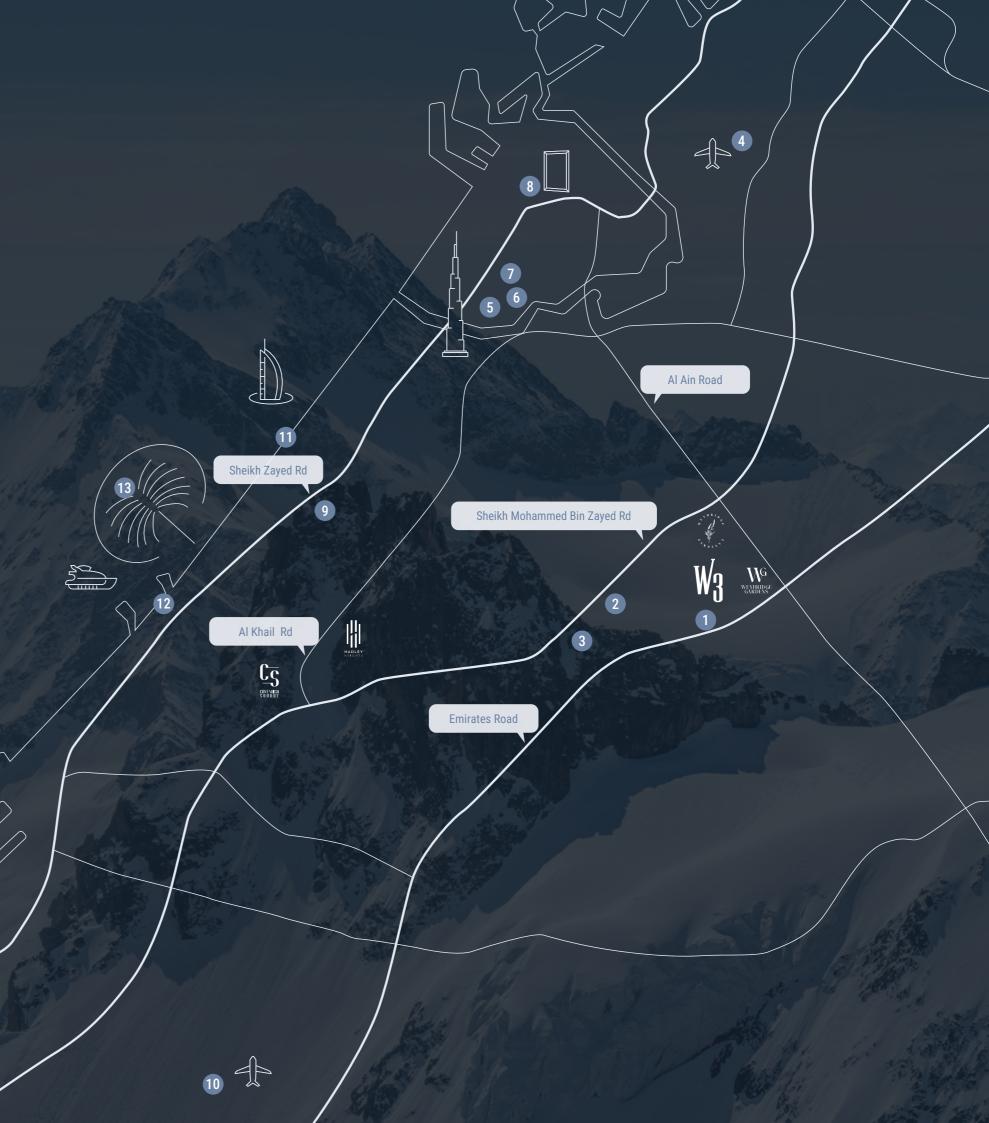

Weybridge Gardens 3 is your gateway to modern living and convenience in Dubailand.

Weybridge Gardens 3, The Alps is ideally situated, just off Sheikh Mohammed Bin Zayed Road, offering good accessibility and excellent connectivity to all areas of the city.

- 1 AL HABTOOR POLO RESORT
- 2 IMG WORLDS OF ADVENTURE
- 3 GLOBAL VILLAGE
- 4 DUBAI INTERNATIONAL AIRPORT
  22 minutes
- 5 DOWNTOWN DUBAI & BURJ KHALIFA
- 6 DUBAI MALL 22 minutes
- 7 DIFC 22 minutes
- 8 DUBAI FRAME 22 minutes
- 9 MALL OF THE EMIRATES 25 minutes

- 10 DWC AIRPORT 28 minutes
- 11 BURJ AL ARAB / JUMEIRAH
- 12 DUBAI MARINA 32 minutes
- 13 THE PALM JUMEIRAH
  33 minutes