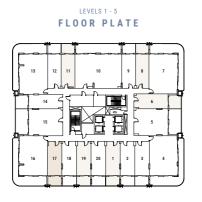

TOTAL INTERNAL AREA

377.28 SQ.FT. 35.05 SQ.M.

TOTAL EXTERNAL AREA

110.87 SQ.FT. 10.30 SQ.M.

LEVELS 1 - 5

\*Indicative floor plate shows the actual unit in dark beige and typical units of the same type in light beige.

\*Indicative floor plate shows the actual unit in dark beige and typical units of the same type in light beige.

FLOOR PLATE

\*Indicative floor plate shows the actual unit in dark beige and typical units of the same type in light beige.