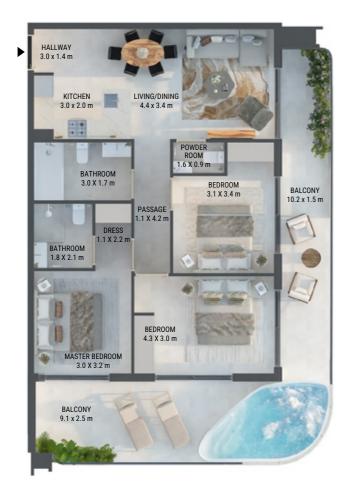

## 3 BEDROOM

TYPICAL UNIT TYPE 01

#### UNIT 16

#### TOTAL AREA

1319.33 SQ.FT. 122.57 SQ.M.

TOTAL INTERNAL AREA

890.07 SQ.FT. 82.69 SQ.M.

TOTAL EXTERNAL AREA

429.26 SQ.FT. 39.88 SQ.M.