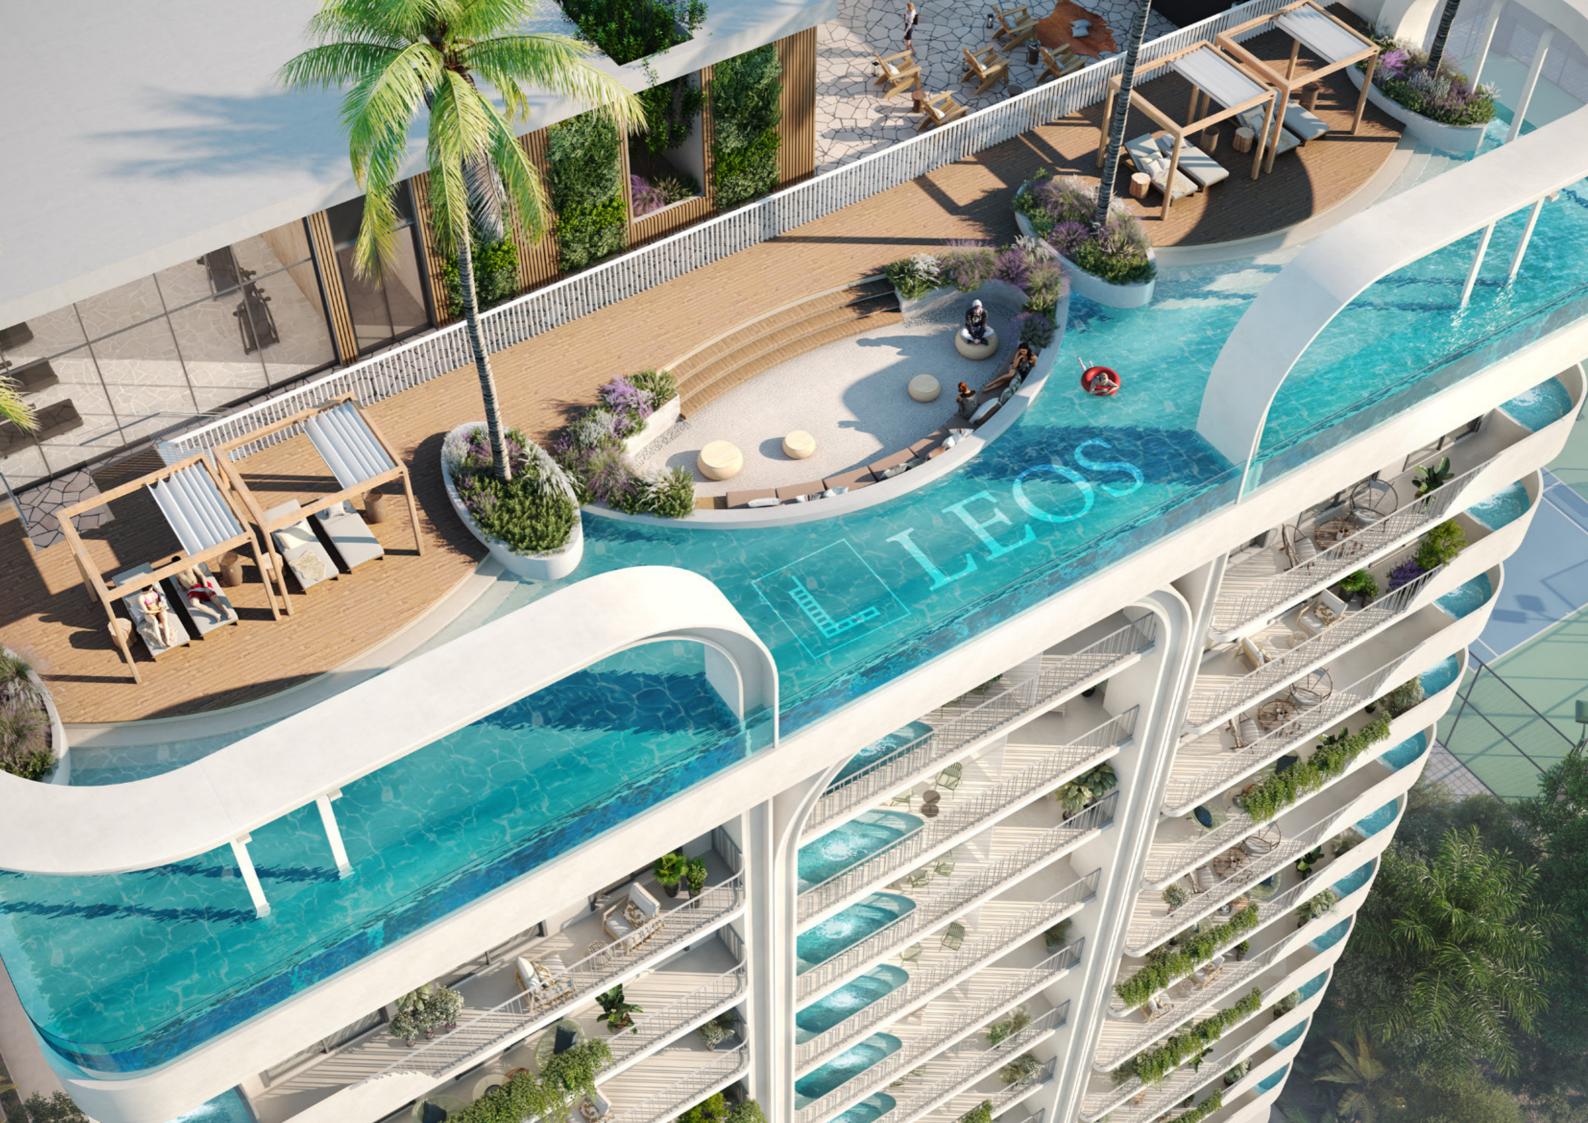

## AMENITIES

- A lobby
- A co-working space
- A swimming pool
- Cabanas

- Outdoor seating areas
- Changing rooms
- Saunas
- An outdoor cinema
- Sunken pool loungers A fully-equipped gymnasium
- A zen garden with water feature
- An urban farm
- A pizzeria
- A BBQ area
- LEOS Davinci Art Academy
- LEOS Dance Studio
- LEOS Boxing Academy
- Concierge by LEOS app
- 24hr security