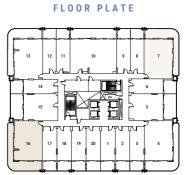

TOTAL INTERNAL AREA

377.28 SQ.FT. 35.05 SQ.M.

TOTAL EXTERNAL AREA

110.87 SQ.FT. 10.30 SQ.M.

LEVELS 1 - 5

\*Indicative floor plate shows the actual unit in dark beige and typical units of the same type in light beige.

\*Indicative floor plate shows the actual unit in dark beige and typical units of the same type in light beige.

#### TOTAL AREA

930.43 SQ.FT. 86.44 SQ.M.

TOTAL INTERNAL AREA

720.00 SQ.FT. 66.89 SQ.M.

TOTAL EXTERNAL AREA

210.43 SQ.FT. 19.55 SQ.M.

LEVELS 1 - 5