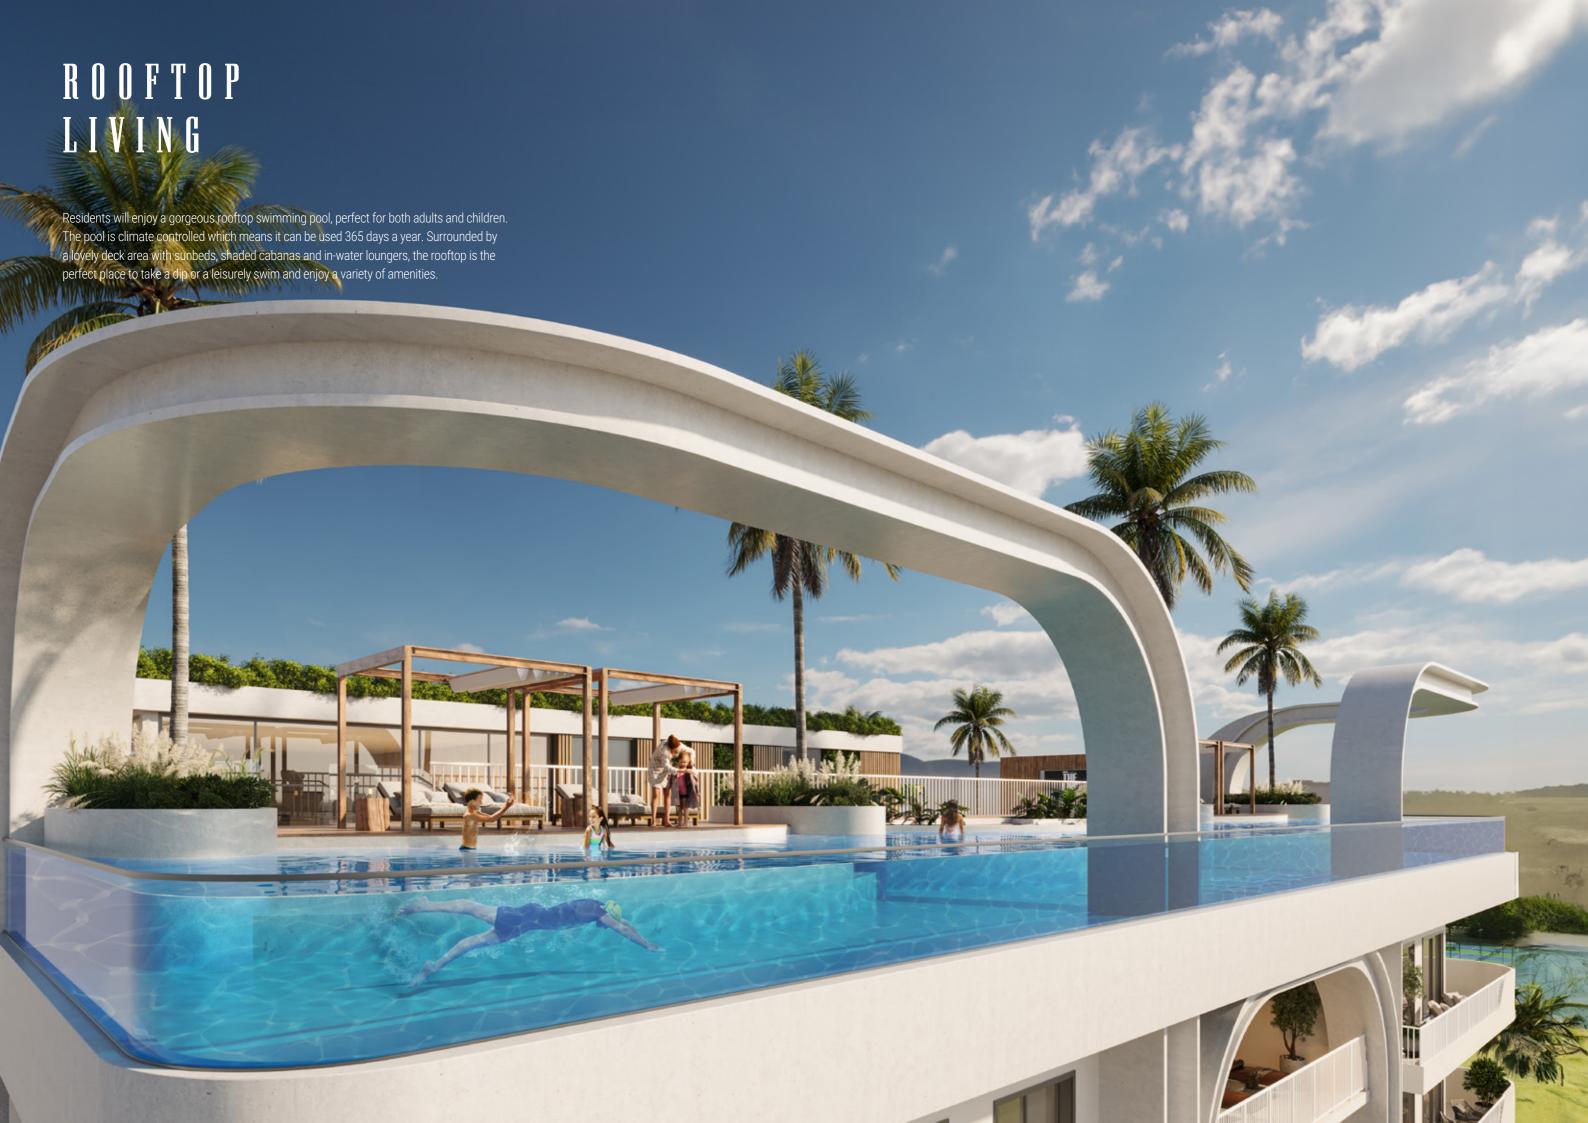

## AMENITIES

- A lobby
- A co-working space
- A swimming pool
- Cabanas

- Outdoor seating areas
- Changing rooms
- Saunas
- An outdoor cinema
- Sunken pool loungers A fully-equipped gymnasium
- A zen garden with water feature
- An urban farm
- A pizzeria
- A BBQ area
- LEOS Davinci Art Academy
- LEOS Dance Studio
- LEOS Boxing Academy
- Concierge by LEOS app
- 24hr security