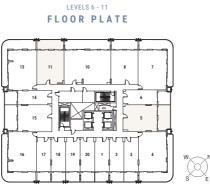

#### TOTAL AREA

1326.97 SQ.FT. 123.28 SQ.M.

TOTAL INTERNAL AREA

890.61 SQ.FT. 82.74 SQ.M.

TOTAL EXTERNAL AREA

436.37 SQ.FT. 40.54 SQ.M.

LEVELS 1 - 5

LEVELS 6 - 11

FLOOR PLATE

\*Indicative floor plate shows the actual unit in dark beige and typical units of the same type in light beige.