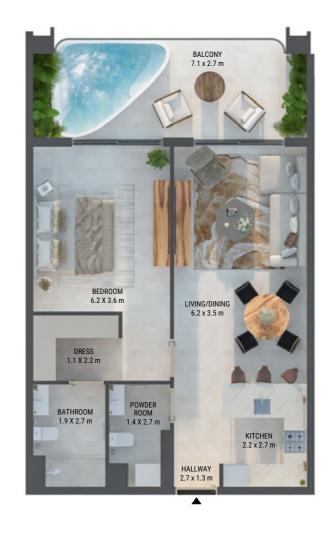

All apartments enjoy sunny terraces and one and three bedroom properties feature their own private plunge pool.

## 1 BEDROOM

TYPICAL UNIT TYPE 01

TOTAL AREA

946.69 SQ.FT. 87.95 SQ.M.

TOTAL INTERNAL AREA

689.97 SQ.FT. 64.10 SQ.M.

TOTAL EXTERNAL AREA

256.72 SQ.FT. 23.85 SQ.M.

#### TOTAL AREA

930.43 SQ.FT. 86.44 SQ.M.

TOTAL INTERNAL AREA

720.00 SQ.FT. 66.89 SQ.M.

TOTAL EXTERNAL AREA

210.43 SQ.FT. 19.55 SQ.M.

LEVELS 1 - 5