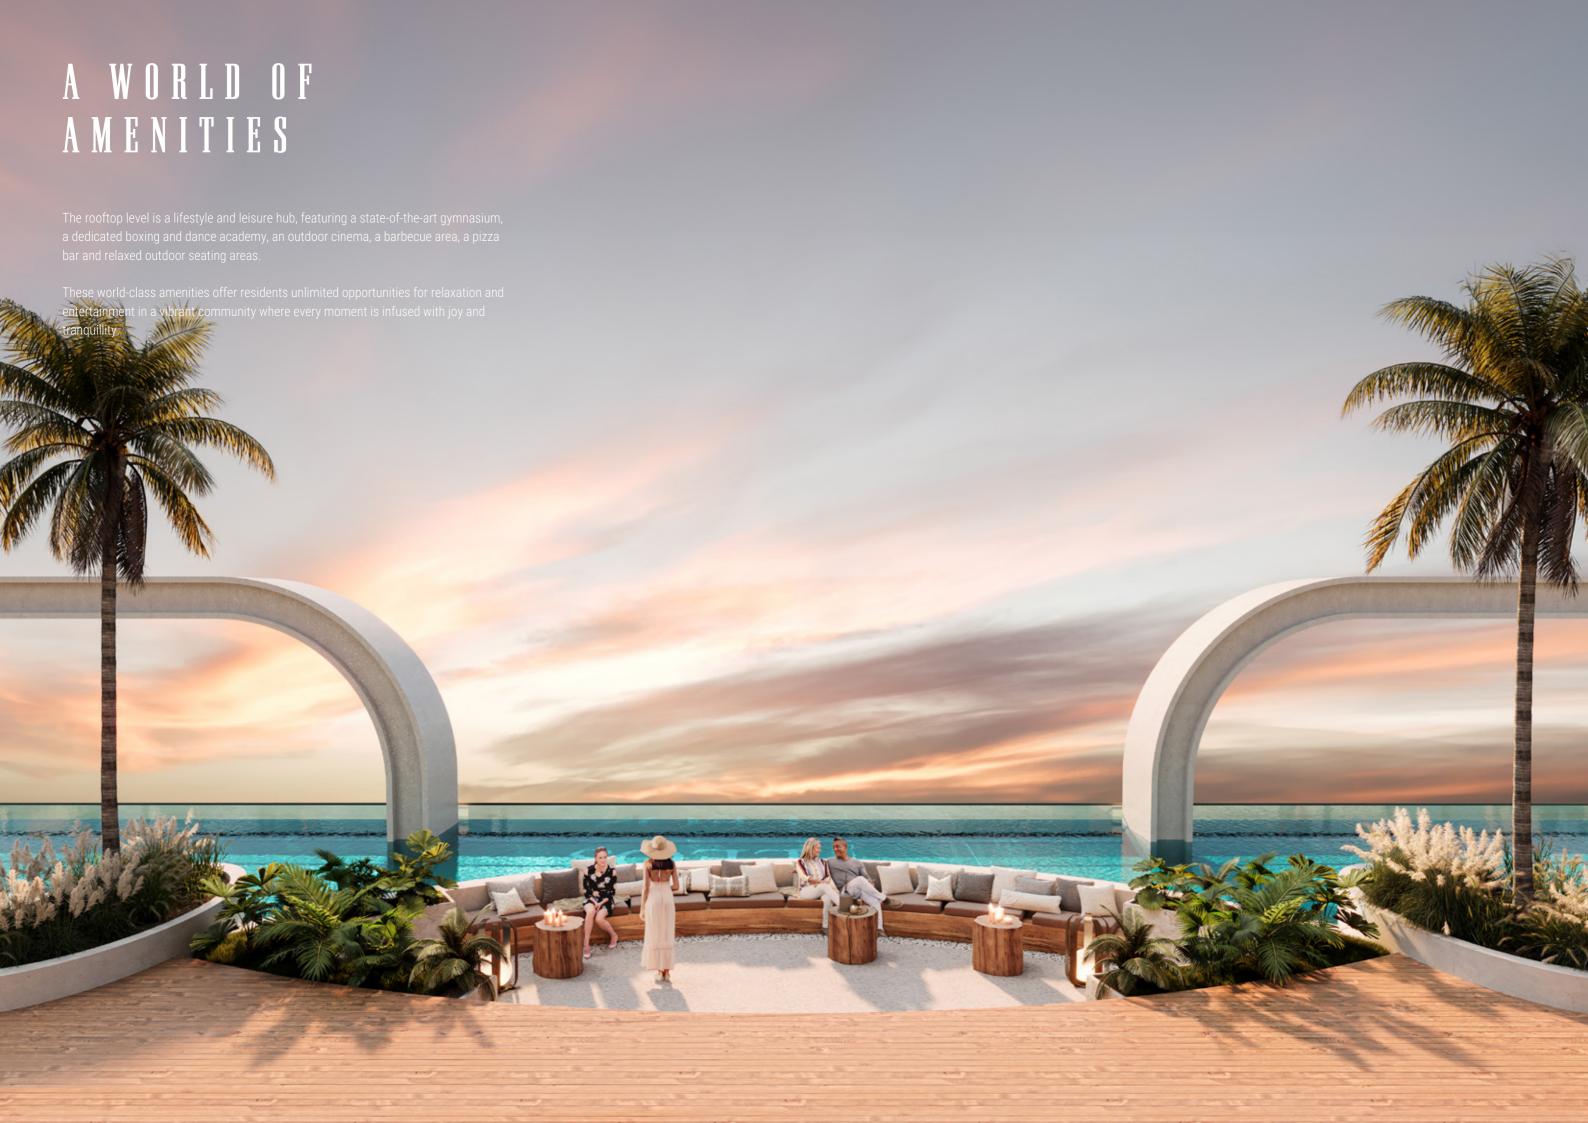

## AMENITIES

- A lobby
- A co-working space
- A swimming pool
- Cabanas

- Outdoor seating areas
- Changing rooms
- Saunas
- An outdoor cinema
- Sunken pool loungers A fully-equipped gymnasium
- A zen garden with water feature
- An urban farm
- A pizzeria
- A BBQ area
- LEOS Davinci Art Academy
- LEOS Dance Studio
- LEOS Boxing Academy
- Concierge by LEOS app
- 24hr security