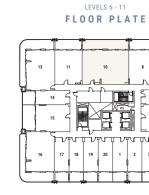

#### TOTAL AREA

1326.97 SQ.FT. 123.28 SQ.M.

TOTAL INTERNAL AREA

890.61 SQ.FT. 82.74 SQ.M.

TOTAL EXTERNAL AREA

436.37 SQ.FT. 40.54 SQ.M.

LEVELS 1 - 5

LEVELS 6 - 11

FLOOR PLATE

\*Indicative floor plate shows the actual unit in dark beige and typical units of the same type in light beige.