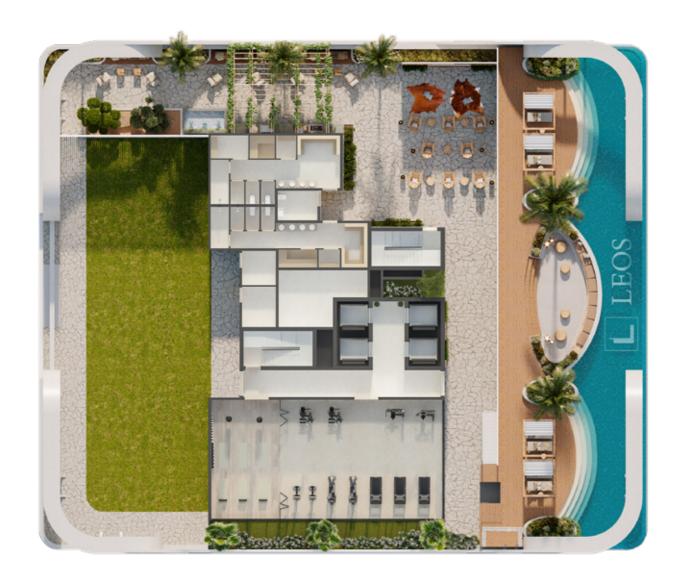

## AMENITIES

- A lobby
- A co-working space
- A swimming pool
- Cabanas

- Outdoor seating areas
- Changing rooms
- Saunas
- An outdoor cinema
- Sunken pool loungers A fully-equipped gymnasium
- A zen garden with water feature
- An urban farm
- A pizzeria
- A BBQ area
- LEOS Davinci Art Academy
- LEOS Dance Studio
- LEOS Boxing Academy
- Concierge by LEOS app
- 24hr security