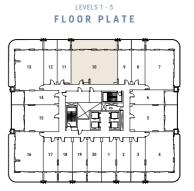

TOTAL INTERNAL AREA

377.28 SQ.FT. 35.05 SQ.M.

TOTAL EXTERNAL AREA

110.87 SQ.FT. 10.30 SQ.M.

LEVELS 1 - 5

\*Indicative floor plate shows the actual unit in dark beige and typical units of the same type in light beige.

\*Indicative floor plate shows the actual unit in dark beige and typical units of the same type in light beige.