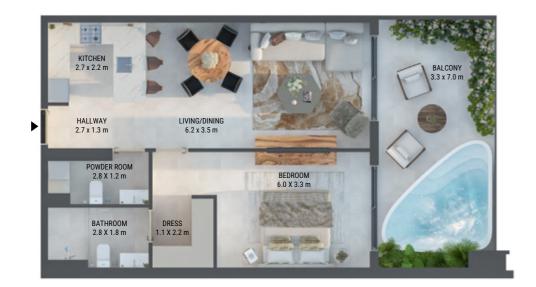

## 1 BEDROOM

TYPICAL UNIT TYPE 01

TOTAL AREA

946.69 SQ.FT. 87.95 SQ.M.

TOTAL INTERNAL AREA

689.97 SQ.FT. 64.10 SQ.M.

TOTAL EXTERNAL AREA

256.72 SQ.FT. 23.85 SQ.M.

UNIT 08

All apartments enjoy sunny terraces and one and three bedroom properties feature their own private plunge pool.