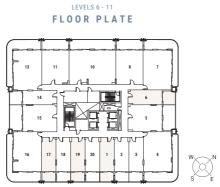

TOTAL INTERNAL AREA

377.28 SQ.FT. 35.05 SQ.M.

TOTAL EXTERNAL AREA

110.87 SQ.FT. 10.30 SQ.M.

LEVELS 1 - 5

\*Indicative floor plate shows the actual unit in dark beige and typical units of the same type in light beige.

\*Indicative floor plate shows the actual unit in dark beige and typical units of the same type in light beige.

FLOOR PLATE

\*Indicative floor plate shows the actual unit in dark beige and typical units of the same type in light beige.