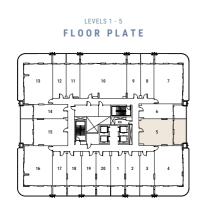

#### TOTAL AREA

488.14 SQ.FT. 45.35 SQ.M.

TOTAL INTERNAL AREA

377.28 SQ.FT. 35.05 SQ.M.

TOTAL EXTERNAL AREA

110.87 SQ.FT. 10.30 SQ.M.

TOTAL AREA

488.14 SQ.FT. 45.35 SQ.M.

TOTAL INTERNAL AREA

377.28 SQ.FT. 35.05 SQ.M.

TOTAL EXTERNAL AREA

110.87 SQ.FT. 10.30 SQ.M.

LEVELS 1 - 5

\*Indicative floor plate shows the actual unit in dark beige and typical units of the same type in light beige.

\*Indicative floor plate shows the actual unit in dark beige and typical units of the same type in light beige.