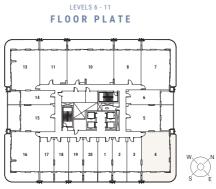

#### TOTAL AREA

1326.97 SQ.FT. 123.28 SQ.M.

TOTAL INTERNAL AREA

890.61 SQ.FT. 82.74 SQ.M.

TOTAL EXTERNAL AREA

436.37 SQ.FT. 40.54 SQ.M.

LEVELS 1 - 5

LEVELS 6 - 11

FLOOR PLATE

\*Indicative floor plate shows the actual unit in dark beige and typical units of the same type in light beige.