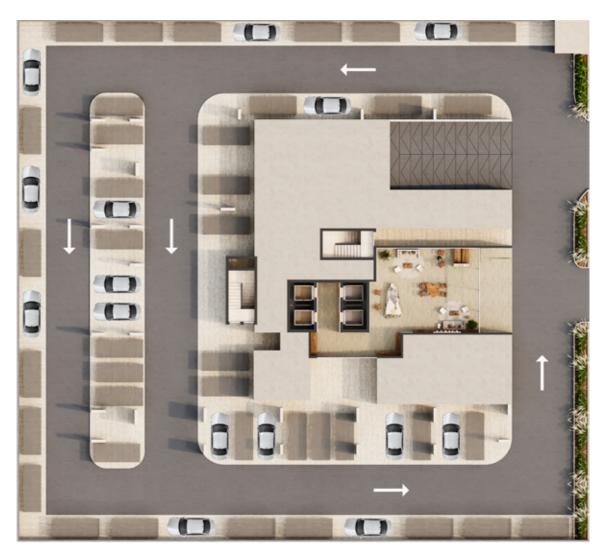

## AMENITIES

- A lobby
- A co-working space
- A swimming pool
- Cabanas

- Outdoor seating areas
- Changing rooms
- Saunas
- An outdoor cinema
- Sunken pool loungers A fully-equipped gymnasium
- A zen garden with water feature
- An urban farm
- A pizzeria
- A BBQ area
- LEOS Davinci Art Academy
- LEOS Dance Studio
- LEOS Boxing Academy
- Concierge by LEOS app
- 24hr security