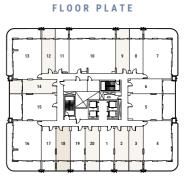

#### TOTAL AREA

488.14 SQ.FT. 45.35 SQ.M.

TOTAL INTERNAL AREA

377.28 SQ.FT. 35.05 SQ.M.

TOTAL EXTERNAL AREA

110.87 SQ.FT. 10.30 SQ.M.

TOTAL AREA

488.14 SQ.FT. 45.35 SQ.M.

TOTAL INTERNAL AREA

377.28 SQ.FT. 35.05 SQ.M.

TOTAL EXTERNAL AREA

110.87 SQ.FT. 10.30 SQ.M.

LEVELS 1 - 5

\*Indicative floor plate shows the actual unit in dark beige and typical units of the same type in light beige.

\*Indicative floor plate shows the actual unit in dark beige and typical units of the same type in light beige.

FLOOR PLATE

\*Indicative floor plate shows the actual unit in dark beige and typical units of the same type in light beige.