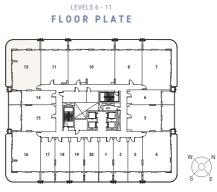

#### TOTAL AREA

1326.97 SQ.FT. 123.28 SQ.M.

TOTAL INTERNAL AREA

890.61 SQ.FT. 82.74 SQ.M.

TOTAL EXTERNAL AREA

436.37 SQ.FT. 40.54 SQ.M.

LEVELS 1 - 5

LEVELS 6 - 11

FLOOR PLATE

\*Indicative floor plate shows the actual unit in dark beige and typical units of the same type in light beige.