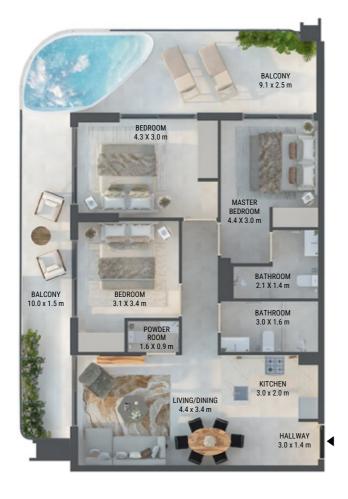

## 3 BEDROOM

TYPICAL UNIT TYPE 01

#### UNIT 16

#### TOTAL AREA

1319.33 SQ.FT. 122.57 SQ.M.

TOTAL INTERNAL AREA

890.07 SQ.FT. 82.69 SQ.M.

TOTAL EXTERNAL AREA

429.26 SQ.FT. 39.88 SQ.M.