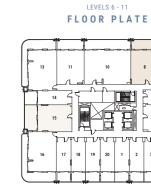

#### TOTAL AREA

1326.97 SQ.FT. 123.28 SQ.M.

TOTAL INTERNAL AREA

890.61 SQ.FT. 82.74 SQ.M.

TOTAL EXTERNAL AREA

436.37 SQ.FT. 40.54 SQ.M.

LEVELS 1 - 5

LEVELS 6 - 11

FLOOR PLATE

\*Indicative floor plate shows the actual unit in dark beige and typical units of the same type in light beige.