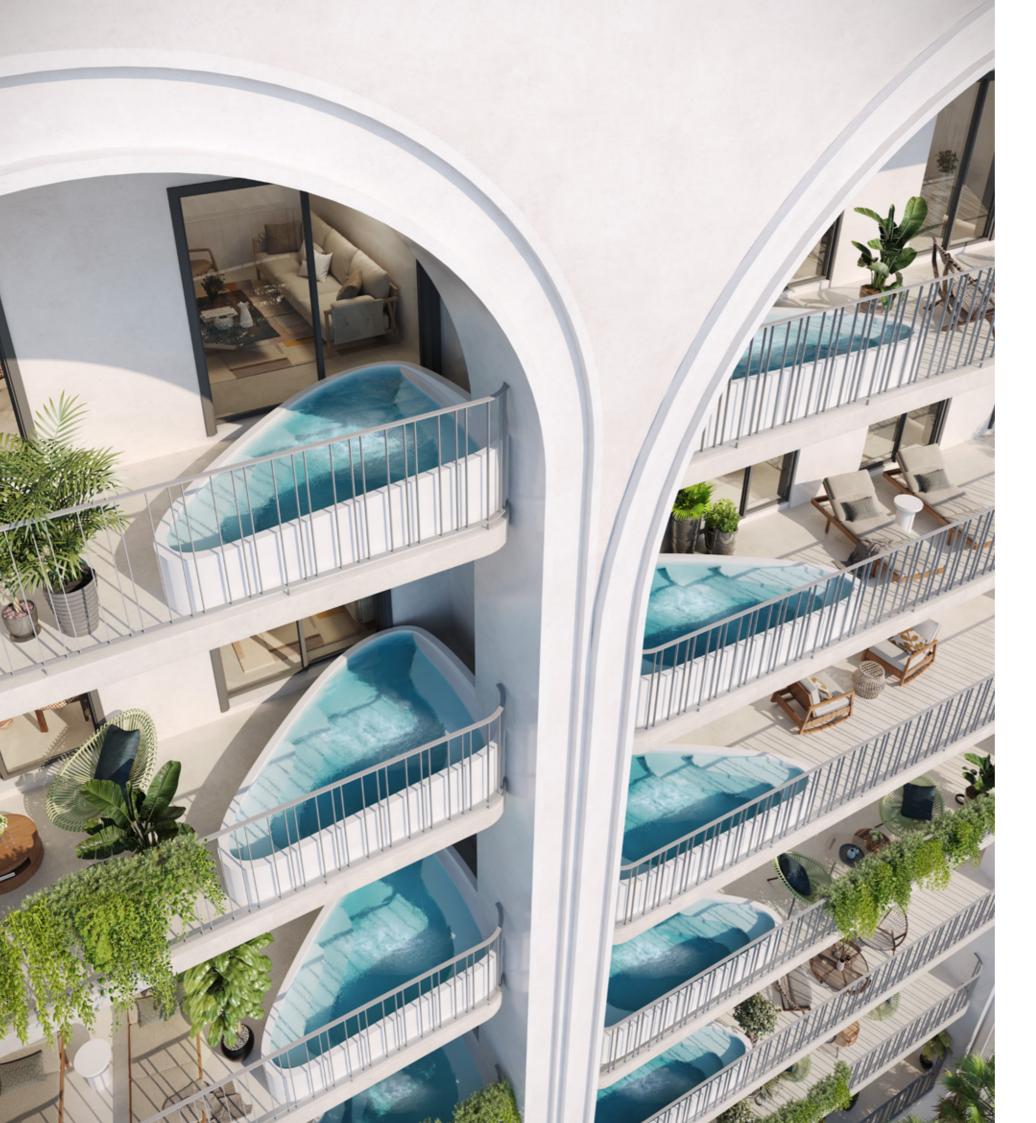

The contemporary residential development offers striking architectural geometry with feature arches and vertical elements, drawing inspiration from snow melting on the peaks of the alpine mountains and iconic balcony designs that add a dynamic flair.

All apartments enjoy sunny terraces and one and three bedroom properties feature their own private plunge pool.

## AMENITIES

- A lobby
- A co-working space
- A swimming pool
- Cabanas

- Outdoor seating areas
- Changing rooms
- Saunas
- An outdoor cinema
- Sunken pool loungers A fully-equipped gymnasium
- A zen garden with water feature
- An urban farm
- A pizzeria
- A BBQ area
- LEOS Davinci Art Academy
- LEOS Dance Studio
- LEOS Boxing Academy
- Concierge by LEOS app
- 24hr security