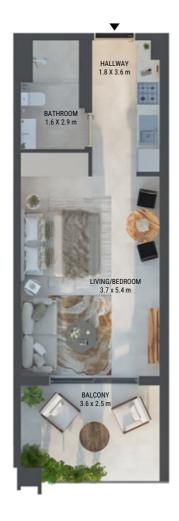

## S T U D I O

TYPICAL UNIT TYPE 01

UNIT 18

#### TOTAL AREA

488.14 SQ.FT. 45.35 SQ.M.

TOTAL INTERNAL AREA

377.28 SQ.FT. 35.05 SQ.M.

TOTAL EXTERNAL AREA

110.87 SQ.FT. 10.30 SQ.M.

TOTAL AREA

488.14 SQ.FT. 45.35 SQ.M.

TOTAL INTERNAL AREA

377.28 SQ.FT. 35.05 SQ.M.

TOTAL EXTERNAL AREA

110.87 SQ.FT. 10.30 SQ.M.

LEVELS 1 - 5

\*Indicative floor plate shows the actual unit in dark beige and typical units of the same type in light beige.