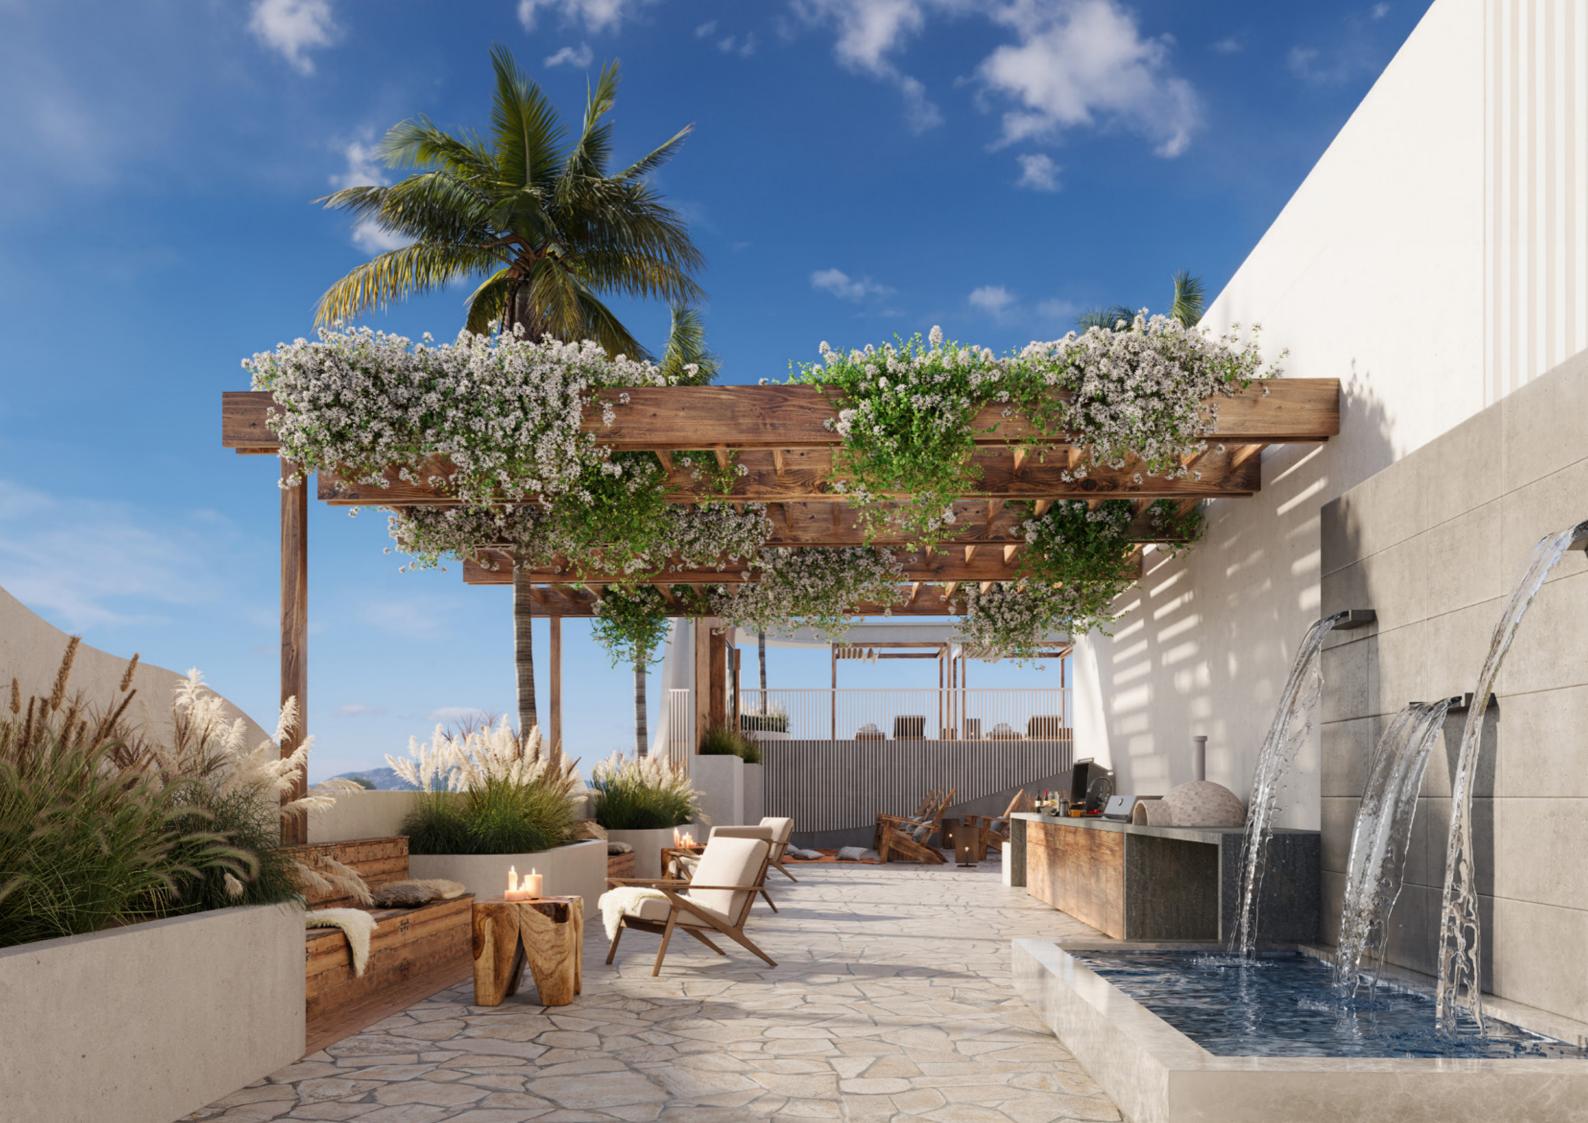

## AMENITIES

- A lobby
- A co-working space
- A swimming pool
- Cabanas

- Outdoor seating areas
- Changing rooms
- Saunas
- An outdoor cinema
- Sunken pool loungers A fully-equipped gymnasium
- A zen garden with water feature
- An urban farm
- A pizzeria
- A BBQ area
- LEOS Davinci Art Academy
- LEOS Dance Studio
- LEOS Boxing Academy
- Concierge by LEOS app
- 24hr security