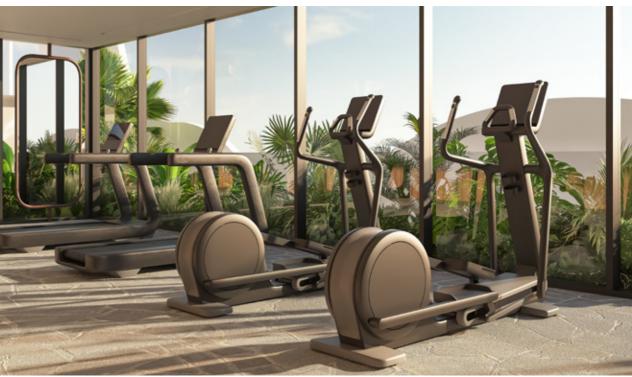

## AMENITIES

- A lobby
- A co-working space
- A swimming pool
- Cabanas

- Outdoor seating areas
- Changing rooms
- Saunas
- An outdoor cinema
- Sunken pool loungers A fully-equipped gymnasium
- A zen garden with water feature
- An urban farm
- A pizzeria
- A BBQ area
- LEOS Davinci Art Academy
- LEOS Dance Studio
- LEOS Boxing Academy
- Concierge by LEOS app
- 24hr security