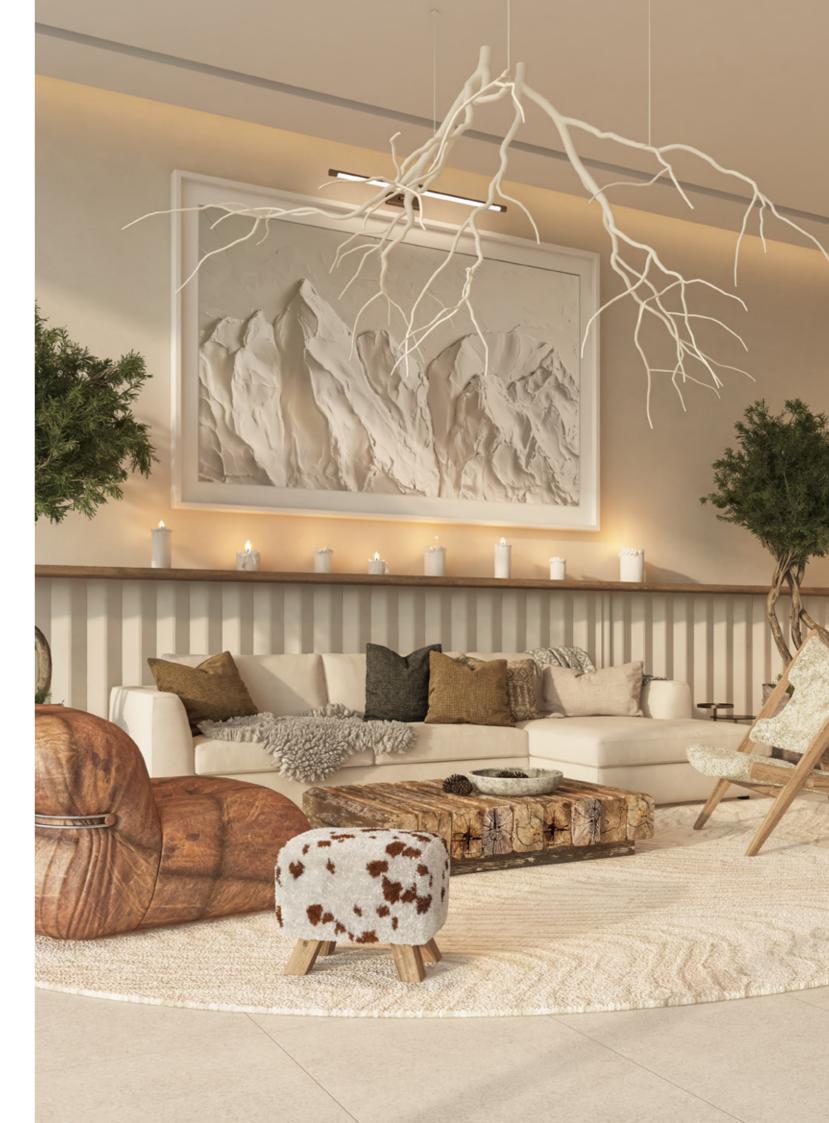

# BEAUTIFULLY CRAFTED INTERIORS

Our team went above and beyond to create beautiful interiors which bring the cosiness and calm associated with mountainside log cabins in The Alps to Dubai.

Contemporary and chic, all properties are designed and built to exacting quality standards and every detail has been meticulously crafted to offer luxury and comfort across all interior and exterior living spaces.

All apartments enjoy sunny terraces and one and three bedroom properties feature their own private plunge pool.

## AMENITIES

- A lobby
- A co-working space
- A swimming pool
- Cabanas

- Outdoor seating areas
- Changing rooms
- Saunas
- An outdoor cinema
- Sunken pool loungers A fully-equipped gymnasium
- A zen garden with water feature
- An urban farm
- A pizzeria
- A BBQ area
- LEOS Davinci Art Academy
- LEOS Dance Studio
- LEOS Boxing Academy
- Concierge by LEOS app
- 24hr security