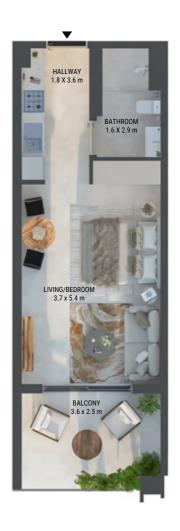

## STUDIO

TYPICAL UNIT TYPE 02

#### TOTAL AREA

488.14 SQ.FT. 45.35 SQ.M.

TOTAL INTERNAL AREA

377.28 SQ.FT. 35.05 SQ.M.

TOTAL EXTERNAL AREA

110.87 SQ.FT. 10.30 SQ.M.

TOTAL AREA

488.14 SQ.FT. 45.35 SQ.M.

TOTAL INTERNAL AREA

377.28 SQ.FT. 35.05 SQ.M.

TOTAL EXTERNAL AREA

110.87 SQ.FT. 10.30 SQ.M.

LEVELS 1 - 5

\*Indicative floor plate shows the actual unit in dark beige and typical units of the same type in light beige.