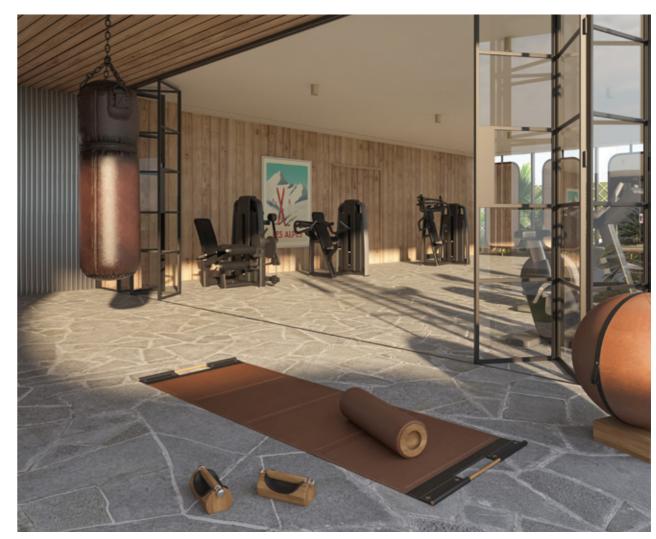

## AMENITIES

- A lobby
- A co-working space
- A swimming pool
- Cabanas

- Outdoor seating areas
- Changing rooms
- Saunas
- An outdoor cinema
- Sunken pool loungers A fully-equipped gymnasium
- A zen garden with water feature
- An urban farm
- A pizzeria
- A BBQ area
- LEOS Davinci Art Academy
- LEOS Dance Studio
- LEOS Boxing Academy
- Concierge by LEOS app
- 24hr security