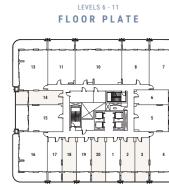

#### TOTAL AREA

1326.97 SQ.FT. 123.28 SQ.M.

TOTAL INTERNAL AREA

890.61 SQ.FT. 82.74 SQ.M.

TOTAL EXTERNAL AREA

436.37 SQ.FT. 40.54 SQ.M.

LEVELS 1 - 5

LEVELS 6 - 11

FLOOR PLATE

\*Indicative floor plate shows the actual unit in dark beige and typical units of the same type in light beige.