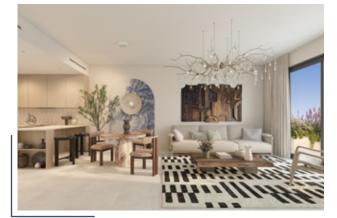

### **KITCHENS**

- Custom made wall and base cabinets.
- Breakfast counter with seating provision.
- Stainless steel sink.
- Quartz worktops with decorative tiles splash back.

#### WALL & FLOOR FINISHES

- Porcelain floor tiles in living rooms, kitchens, bedrooms and hallways.
- White painted finish to walls.
- Porcelain wall and floor tiles in ensuite and guest toilets and bathrooms.
- Decorative feature wall tile in walk-in shower.