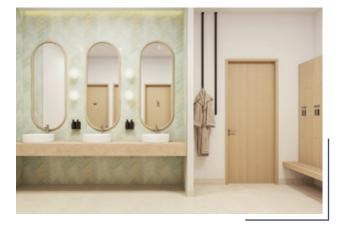

#### BATHROOMS

- Freestanding branded W/C with soft close lid.
- Undermounted branded wash basin in all bathrooms.
- Spacious walk-in shower with wall-mounted shower set.
- Feature tiled shower enclosure.
- Contemporary mirror.
- Contemporary vanity unit with basin and drawer.