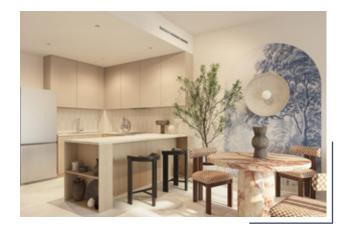

### **KITCHENS**

- Custom made wall and base cabinets.
- Breakfast counter with seating provision.
- Stainless steel sink.
- Quartz worktops with decorative tiles splash back.