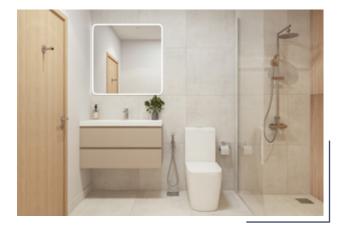

#### BATHROOMS

- Freestanding branded W/C with soft close lid.
- Undermounted branded wash basin in all bathrooms.
- Spacious walk-in shower with wall-mounted shower set.
- Feature tiled shower enclosure.
- Contemporary mirror.
- Contemporary vanity unit with basin and drawer.