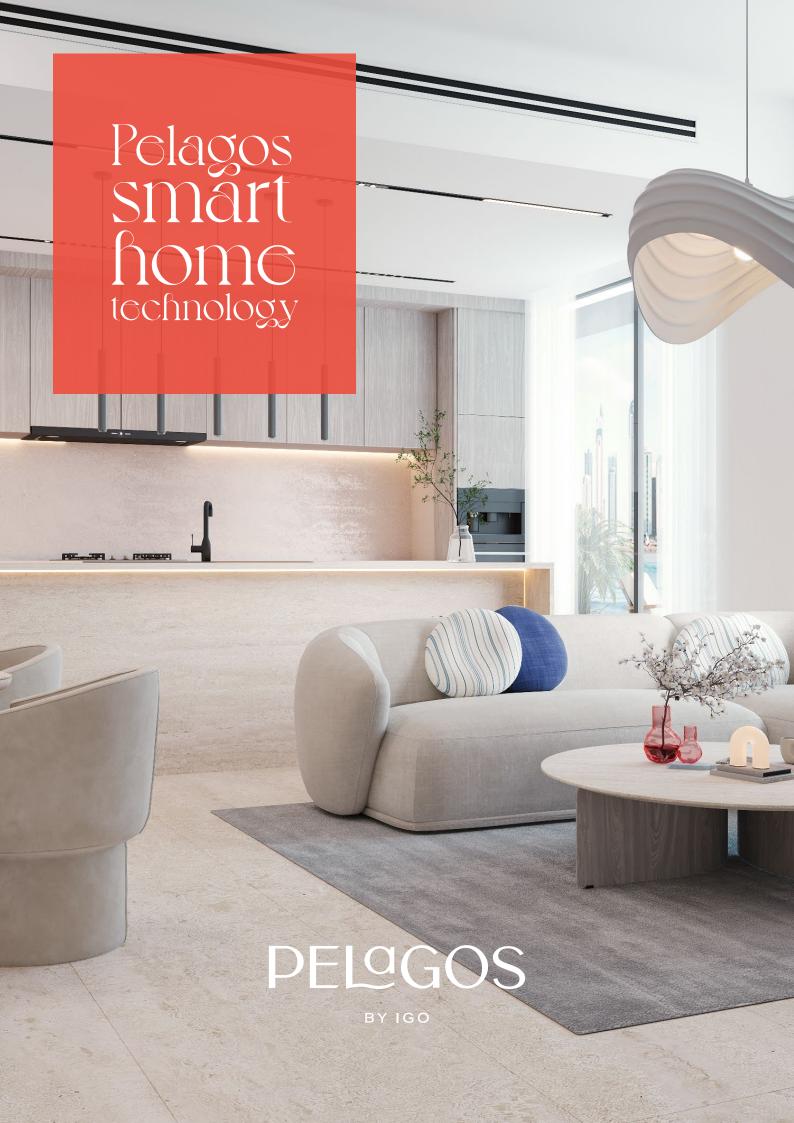

# Technology Integrated:

## **Smart Lights with Matter Mesh Technology:**

Provides seamless integration of lighting systems through the latest Matter protocol, ensuring interoperability across smart home ecosystems and enhancing network reliability with mesh technology.

## **Aircon Smart Thermostats by Mediola:**

Advanced control of HVAC systems, offering personalized climate settings and remote management via mobile apps or voice control.

## **Concealed Music by Mediola:**

High-quality, invisible sound systems that blend into the environment, offering a premium audio experience with wireless audio control.

## **Alexa 10-inch Screen with Voice Control:**

Voice-operated hub for controlling various smart home devices, offering hands-free control of lighting, music, air conditioning, and more.

## **Radar Occupancy Sensors:**

Accurately detects occupancy in rooms to, optimizing energy usage.

## Smart Knob Control Hub by Mediola with Integrated Black Screen:

A sophisticated, central control unit for various smart systems, featuring intuitive knob controls and a sleek design for real-time interaction.

## **Water Leak Detection:**

Protects against water damage by detecting leaks early.

## **Magnetic Door Sensors:**

Integrated into the home system, these sensors notify users when doors are opened or closed, enhancing safety and automation.