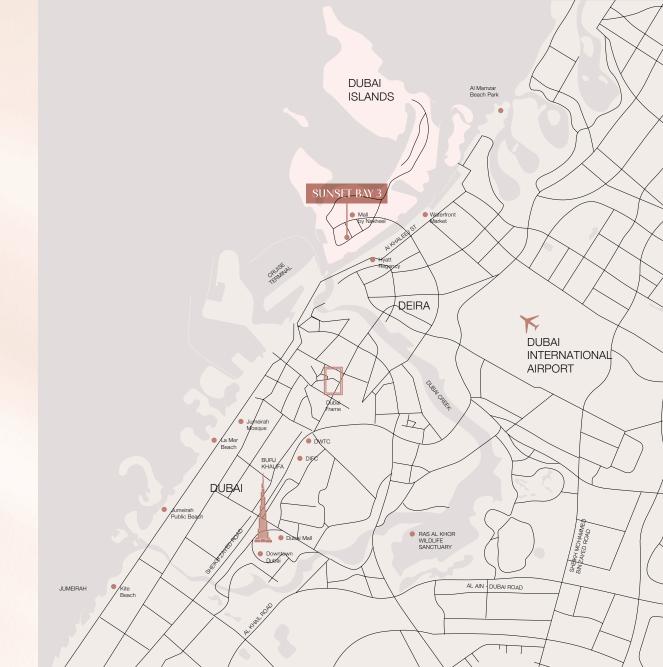

# LOCATION OVERVIEW

INFINITY BRIDGE: 5 MIN

WATERFRONT MARKET: 5 MIN

NEAREST METRO STATION: 8 MIN

AL MAMZAR BEACH: 8 MIN

DUBAI INTERNATIONAL AIRPORT: 12 MIN

THE ELITE ENGLISH SCHOOL: 12 MIN

CRUISE TERMINAL: 15 MIN

LA MER BEACH: 15 MIN

JUMEIRAH PUBLIC BEACH: 20 MIN

DUBAI FRAME: 20 MIN

DOWNTOWN DUBAI: 24 MIN

DUBAI MALL: 24 MIN