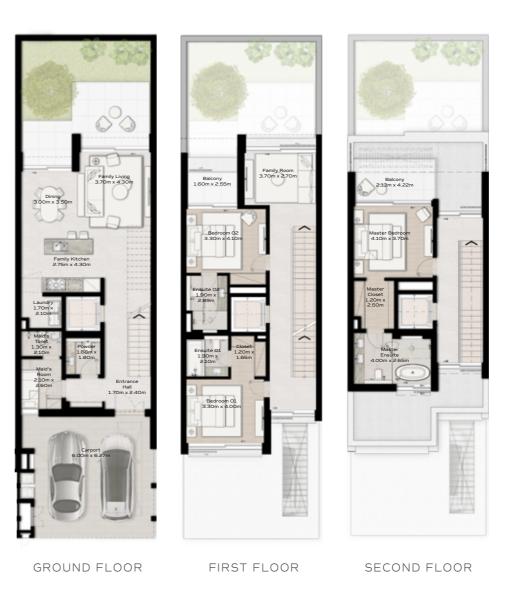

## 4 - BEDROOM VILLA LARGE

4 - BEDROOM VILLA - LARGE

4-BEDROOM VILLA - LARGE 4BR-L TOTAL AREA: 459.89 SQM (4950 SQFT)

GROUND FLOOR

FIRST FLOOR

SECOND FLOOR

Disclaimer: Plans, details and unit orientation included are indicative only and are subject to change by the developer/seller at its sole discretion without notice and/or liability. All images, including features, finishes, furnishings, view and scale are illustrative only. Final areas, orientation, dimensions, layout and materials may differ from those stated.

### 4 - BEDROOM VILLA - LARGE

4-BEDROOM VILLA - LARGE 4BR-L(M) TOTAL AREA: 459.89 SQM (4950 SQFT)

GROUND FLOOR

FIRST FLOOR

SECOND FLOOR