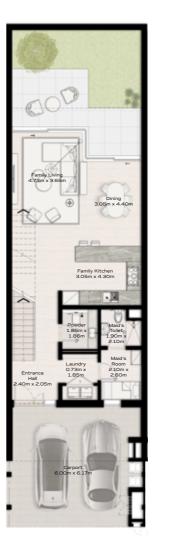

### $NAD \underset{G A R D E N S}{AL} SHEBA$

TH-1 - 3-BEDROOM - 6PLEX TH-1 - 3-BEDROOM - 6PLEX - MIDDLE - 3BA(M) TOTAL AREA = 258.07 SQM (2778 SQFT)

| a     | 00 | -             | 00  |     |   |
|-------|----|---------------|-----|-----|---|
| 200   |    | 00            |     | 0   |   |
| 1111  |    | ren.          |     | 1   |   |
|       | -  | 1 <u>-</u>    | L.  | 1   | 1 |
| 1.2.4 |    | 9 <b>4</b> 93 | 128 | d l |   |

GROUND FLOOR

FIRST FLOOR

TH-1 - 3-BEDROOM - 6PLEX TH-1 - 3-BEDROOM - 6PLEX - END - 3BB TOTAL AREA = 255.49 SQM (2750 SQFT)

| 0.0 F | 0.00 | 12  | 2.0  |    | 2.5 0 | -   | 2   |
|-------|------|-----|------|----|-------|-----|-----|
|       | ole  | 304 |      | 00 |       | 00  |     |
| 1     | ET.  | 1   | 9.00 | TH | 3     | 141 | 1 B |
|       | E    | 3   | -    | -  | -     | +   | 14  |