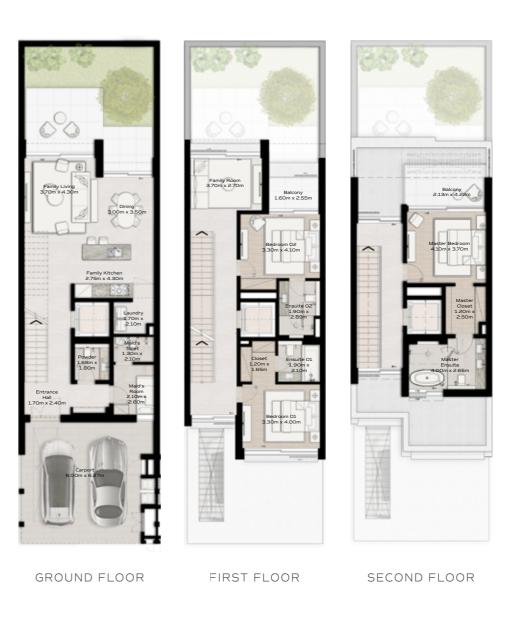

### 5 - BEDROOM VILLA - MEDIUM

5-BEDROOM VILLA - MEDIUM 5BR-M TOTAL AREA: 500.21 SQM (5384 SQFT)

GROUND FLOOR

FIRST FLOOR

SECOND FLOOR

### 5 - BEDROOM VILLA - MEDIUM

5-BEDROOM VILLA - MEDIUM 5BR-M(M) TOTAL AREA: 500.21 SQM (5384 SQFT)

GROUND FLOOR

FIRST FLOOR

SECOND FLOOR