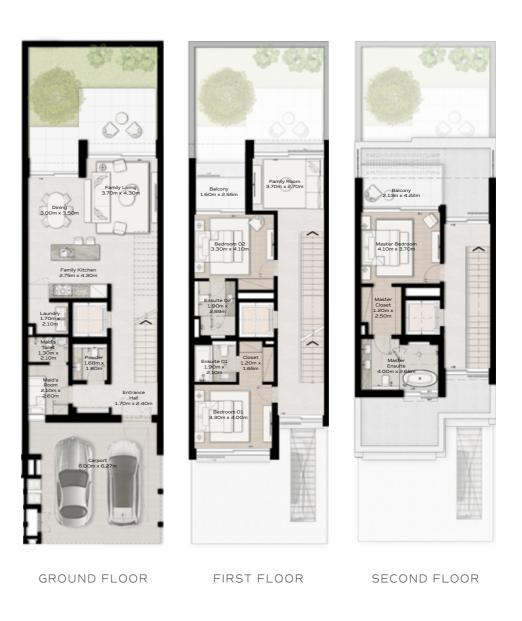

## 4 - BEDROOM VILLA LARGE

4 - BEDROOM VILLA - LARGE

4-BEDROOM VILLA - LARGE 4BR-L TOTAL AREA: 459.89 SQM (4950 SQFT)

GROUND FLOOR

FIRST FLOOR

SECOND FLOOR

Disclaimer: Plans, details and unit orientation included are indicative only and are subject to change by the developer/seller at its sole discretion without notice and/or liability. All images, including features, finishes, furnishings, view and scale are illustrative only. Final areas, orientation, dimensions, layout and materials may differ from those stated.

IIII MERAAS

### 4 - BEDROOM VILLA - LARGE

4-BEDROOM VILLA - LARGE 4BR-L(M) TOTAL AREA: 459.89 SQM (4950 SQFT)

GROUND FLOOR

FIRST FLOOR

SECOND FLOOR