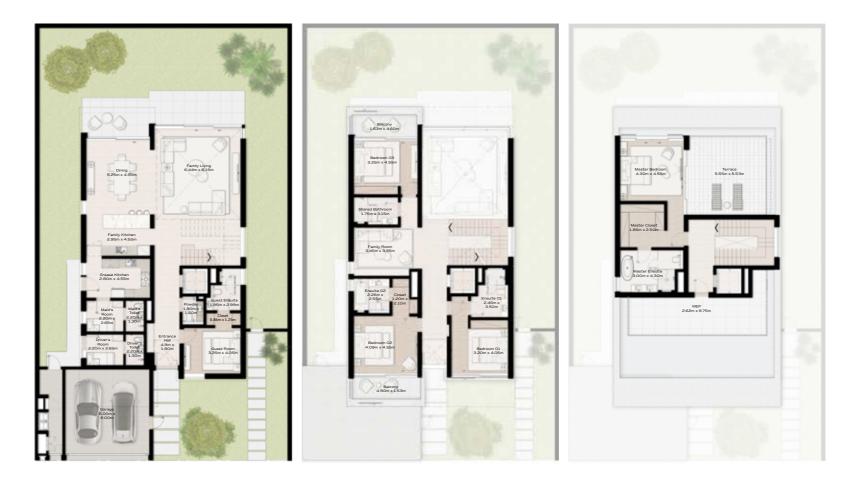

### 4 - BEDROOM VILLA SMALL

4 - BEDROOM VILLA - SMALL

4-BEDROOM VILLA - SMALL 4BR-S TOTAL AREA: 353.64 SQM (3807 SQFT)

#### GROUND FLOOR

FIRST FLOOR

4 - BEDROOM VILLA - SMALL

4-BEDROOM VILLA - SMALL 4BR-S(M) TOTAL AREA: 353.64 SQM (3807 SQFT)

#### GROUND FLOOR

FIRST FLOOR