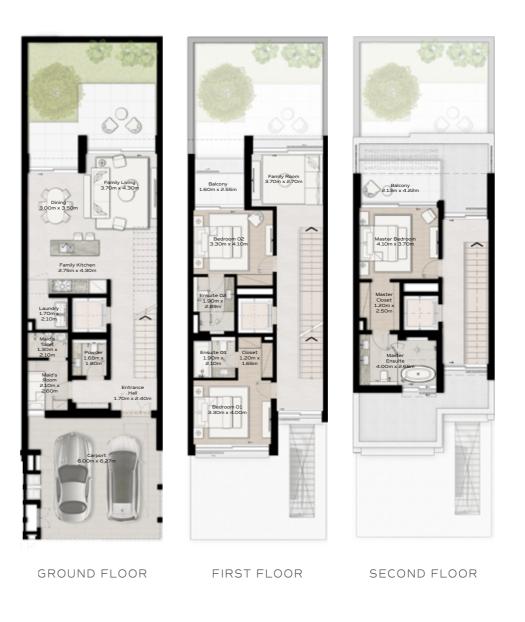

### 5 - BEDROOM VILLA - LARGE

5-BEDROOM VILLA - LARGE 5BR-L TOTAL AREA: 543.14 SQM (5846 SQFT)

GROUND FLOOR

FIRST FLOOR

SECOND FLOOR

### 5 - BEDROOM VILLA - LARGE

5-BEDROOM VILLA - LARGE 5BR-L(M) TOTAL AREA: 543.14 SQM (5846 SQFT)

GROUND FLOOR

FIRST FLOOR

SECOND FLOOR