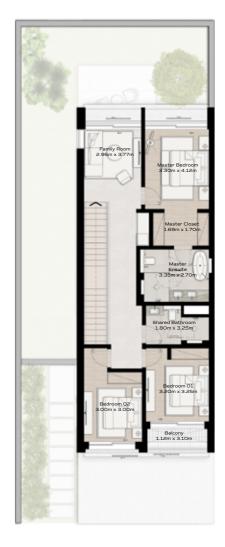

# NAD AL SHEBA

FLOOR PLANS

TH-1 - 3-BEDROOM - 6PLEX TH-1 - 3-BEDROOM - 6PLEX - END - 3BB(M) TOTAL AREA = 255.49 SQM (2750 SQFT)

| ्रित् त्यात् स्वम्य तः म्ह | 200 |
|----------------------------|-----|
| • HE - H - H - H           |     |
|                            |     |
|                            |     |