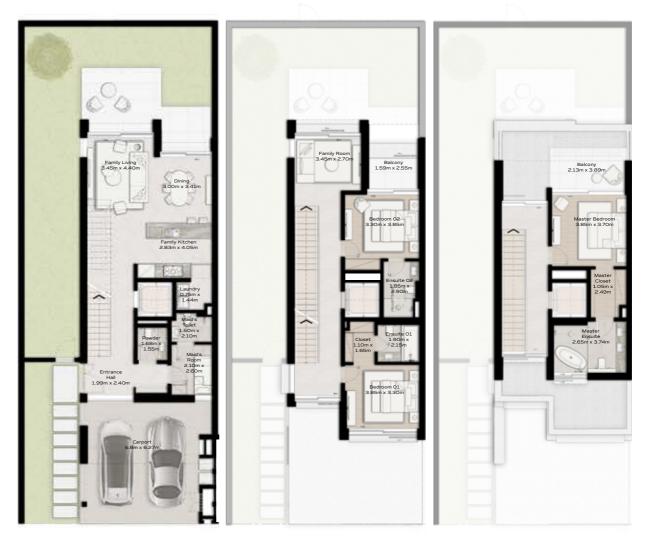

### 5 - BEDROOM VILLA - MEDIUM

5-BEDROOM VILLA - MEDIUM 5BR-M TOTAL AREA: 500.21 SQM (5384 SQFT)

GROUND FLOOR

FIRST FLOOR

SECOND FLOOR

### 5 - BEDROOM VILLA - MEDIUM

5-BEDROOM VILLA - MEDIUM 5BR-M(M) TOTAL AREA: 500.21 SQM (5384 SQFT)

GROUND FLOOR

FIRST FLOOR

SECOND FLOOR