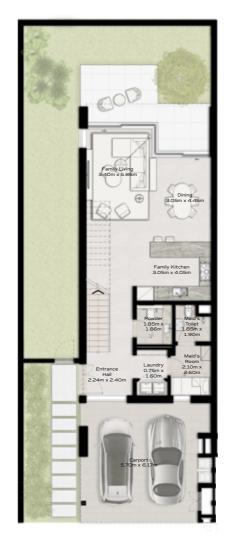

# NAD AL SHEBA

FLOOR PLANS

TH-1 - 3-BEDROOM - 6PLEX TH-1 - 3-BEDROOM - 6PLEX - END - 3BB(M) TOTAL AREA = 255.49 SQM (2750 SQFT)

| ्रित् त्यात् स्वम्य तः म्ह | 200 |
|----------------------------|-----|
| • HE - H - H - H           |     |
|                            |     |
|                            |     |