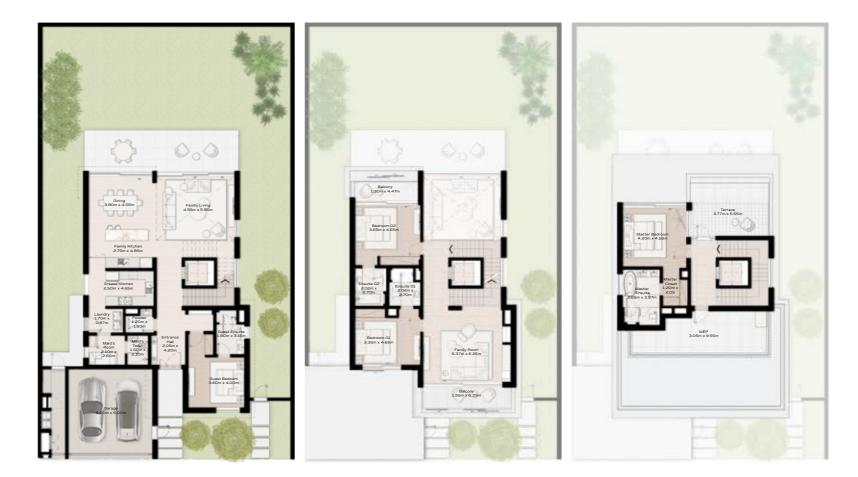

### 4 - BEDROOM VILLA SMALL

4 - BEDROOM VILLA - SMALL

4-BEDROOM VILLA - SMALL 4BR-S TOTAL AREA: 353.64 SQM (3807 SQFT)

#### GROUND FLOOR

FIRST FLOOR

4 - BEDROOM VILLA - SMALL

4-BEDROOM VILLA - SMALL 4BR-S(M) TOTAL AREA: 353.64 SQM (3807 SQFT)

#### GROUND FLOOR

FIRST FLOOR