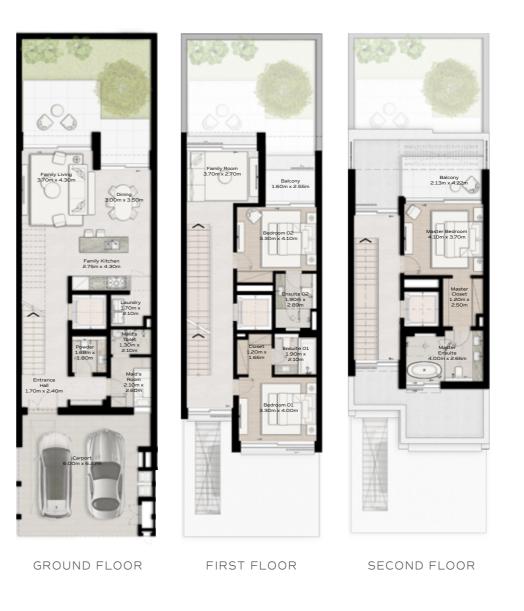

### 4 - BEDROOM VILLA SMALL

4 - BEDROOM VILLA - SMALL

4-BEDROOM VILLA - SMALL 4BR-S TOTAL AREA: 353.64 SQM (3807 SQFT)

#### GROUND FLOOR

FIRST FLOOR

4 - BEDROOM VILLA - SMALL

4-BEDROOM VILLA - SMALL 4BR-S(M) TOTAL AREA: 353.64 SQM (3807 SQFT)