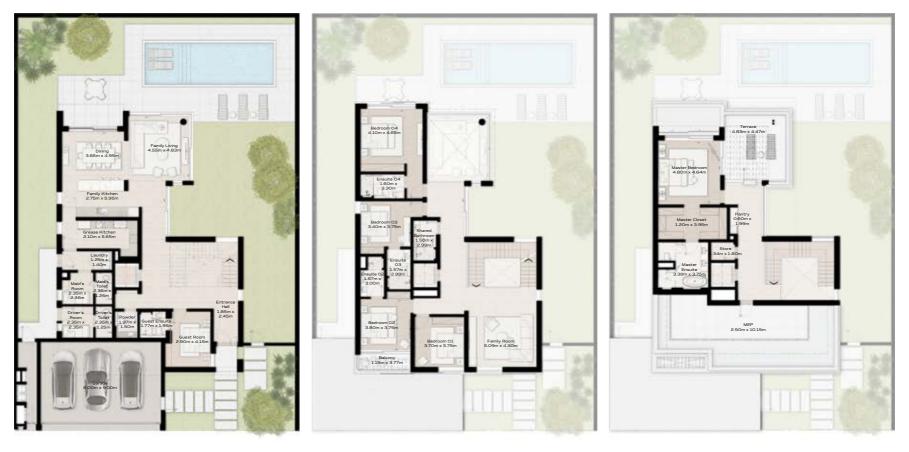

## 4 - BEDROOM VILLA LARGE

4 - BEDROOM VILLA - LARGE

4-BEDROOM VILLA - LARGE 4BR-L TOTAL AREA: 459.89 SQM (4950 SQFT)

GROUND FLOOR

FIRST FLOOR

SECOND FLOOR

Disclaimer: Plans, details and unit orientation included are indicative only and are subject to change by the developer/seller at its sole discretion without notice and/or liability. All images, including features, finishes, furnishings, view and scale are illustrative only. Final areas, orientation, dimensions, layout and materials may differ from those stated.

IIII MERAAS

### 4 - BEDROOM VILLA - LARGE

4-BEDROOM VILLA - LARGE 4BR-L(M) TOTAL AREA: 459.89 SQM (4950 SQFT)

GROUND FLOOR

FIRST FLOOR

SECOND FLOOR