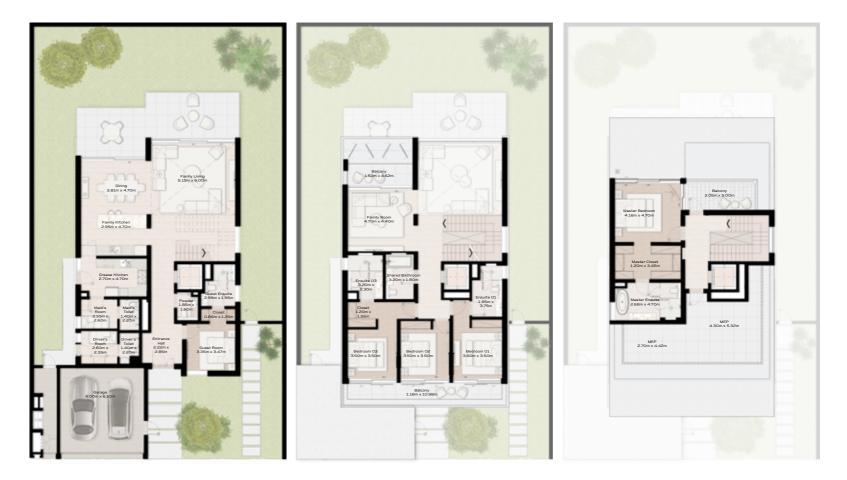

## 4 - BEDROOM VILLA LARGE

4 - BEDROOM VILLA - LARGE

4-BEDROOM VILLA - LARGE 4BR-L TOTAL AREA: 459.89 SQM (4950 SQFT)

GROUND FLOOR

FIRST FLOOR

SECOND FLOOR

Disclaimer: Plans, details and unit orientation included are indicative only and are subject to change by the developer/seller at its sole discretion without notice and/or liability. All images, including features, finishes, furnishings, view and scale are illustrative only. Final areas, orientation, dimensions, layout and materials may differ from those stated.

IIII MERAAS

### 4 - BEDROOM VILLA - LARGE

4-BEDROOM VILLA - LARGE 4BR-L(M) TOTAL AREA: 459.89 SQM (4950 SQFT)

GROUND FLOOR

FIRST FLOOR

SECOND FLOOR