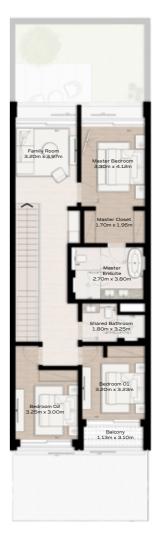

### 4 - BEDROOM VILLA SMALL

4 - BEDROOM VILLA - SMALL

4-BEDROOM VILLA - SMALL 4BR-S TOTAL AREA: 353.64 SQM (3807 SQFT)

#### GROUND FLOOR

FIRST FLOOR

4 - BEDROOM VILLA - SMALL

4-BEDROOM VILLA - SMALL 4BR-S(M) TOTAL AREA: 353.64 SQM (3807 SQFT)

#### GROUND FLOOR

FIRST FLOOR