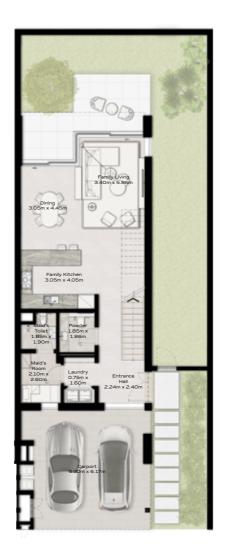

### 4 - BEDROOM VILLA SMALL

4 - BEDROOM VILLA - SMALL

4-BEDROOM VILLA - SMALL 4BR-S TOTAL AREA: 353.64 SQM (3807 SQFT)

#### GROUND FLOOR

FIRST FLOOR

4 - BEDROOM VILLA - SMALL

4-BEDROOM VILLA - SMALL 4BR-S(M) TOTAL AREA: 353.64 SQM (3807 SQFT)

#### GROUND FLOOR

FIRST FLOOR