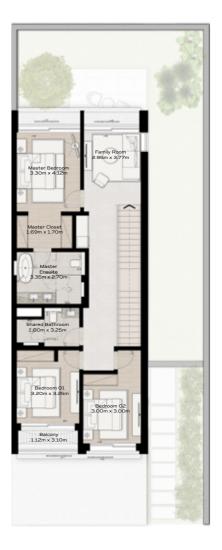

## 4 - BEDROOM VILLA LARGE

4 - BEDROOM VILLA - LARGE

4-BEDROOM VILLA - LARGE 4BR-L TOTAL AREA: 459.89 SQM (4950 SQFT)

GROUND FLOOR

FIRST FLOOR

SECOND FLOOR

Disclaimer: Plans, details and unit orientation included are indicative only and are subject to change by the developer/seller at its sole discretion without notice and/or liability. All images, including features, finishes, furnishings, view and scale are illustrative only. Final areas, orientation, dimensions, layout and materials may differ from those stated.

IIII MERAAS

### 4 - BEDROOM VILLA - LARGE

4-BEDROOM VILLA - LARGE 4BR-L(M) TOTAL AREA: 459.89 SQM (4950 SQFT)

GROUND FLOOR

FIRST FLOOR

SECOND FLOOR