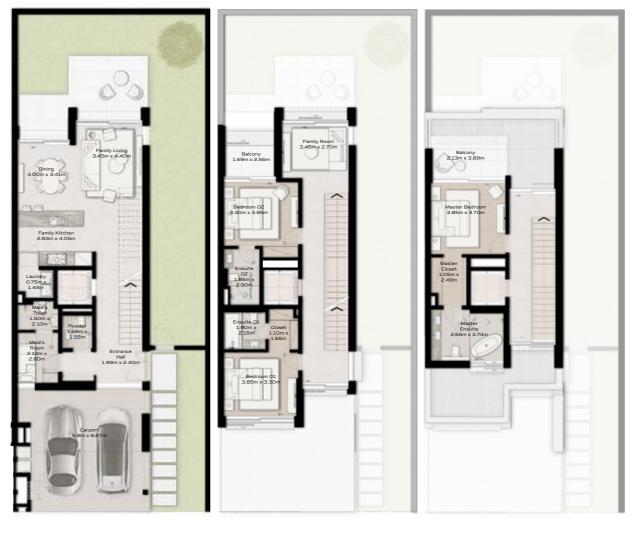

GROUND FLOOR

FIRST FLOOR

TH-3 - 3-BEDROOM - 4PLEX TH-3 - 3-BEDROOM - 4PLEX - END - 3BD(M) TOTAL AREA = 309.06 SQM (3327 SQFT)

| 0            | Contra La | 0  |
|--------------|-----------|----|
|              | In the In |    |
| setti<br>Dar |           |    |
|              |           |    |
|              |           | 11 |
|              | DU:UQEDU  | E  |

GROUND FLOOR

FIRST FLOOR

SECOND FLOOR

TH-3 - 3-BEDROOM - 4PLEX TH-3 - 3-BEDROOM - 4PLEX - MIDDLE - 3BC TOTAL AREA = 314.17 SQM (3382 SQFT)

| 0  | 0000 |        |
|----|------|--------|
|    | 002  |        |
|    | ti i |        |
| 18 |      | 18#805 |

TH-3 - 3-BEDROOM - 4PLEX TH-3 - 3-BEDROOM - 4PLEX - MIDDLE - 3BC(M) TOTAL AREA = 314.17 SQM (3382 SQFT)

| - LL |      |
|------|------|
| FFE  |      |
|      | 18 8 |

TH-3 - 3-BEDROOM - 4PLEX TH-3 - 3-BEDROOM - 4PLEX - END - 3BD TOTAL AREA = 309.06 SQM (3327 SQFT)