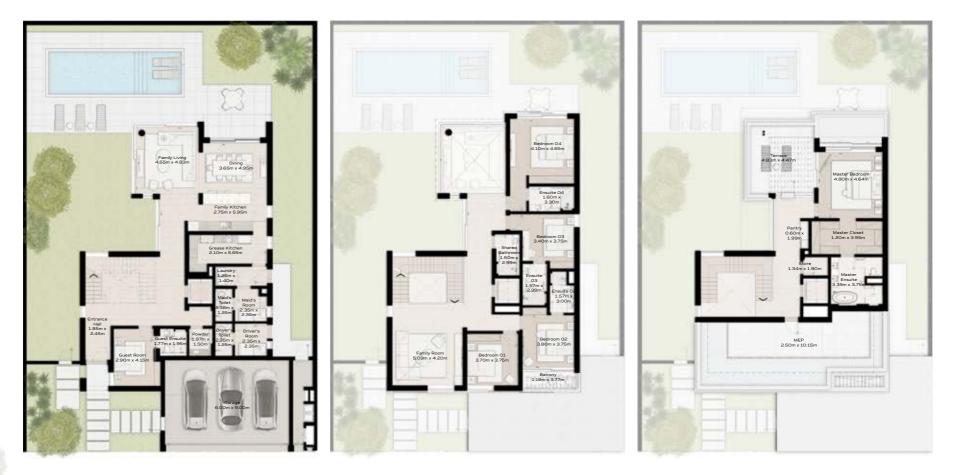

## 4 - BEDROOM VILLA LARGE

4 - BEDROOM VILLA - LARGE

4-BEDROOM VILLA - LARGE 4BR-L TOTAL AREA: 459.89 SQM (4950 SQFT)

GROUND FLOOR

FIRST FLOOR

SECOND FLOOR

Disclaimer: Plans, details and unit orientation included are indicative only and are subject to change by the developer/seller at its sole discretion without notice and/or liability. All images, including features, finishes, furnishings, view and scale are illustrative only. Final areas, orientation, dimensions, layout and materials may differ from those stated.

IIII MERAAS

### 4 - BEDROOM VILLA - LARGE

4-BEDROOM VILLA - LARGE 4BR-L(M) TOTAL AREA: 459.89 SQM (4950 SQFT)

GROUND FLOOR

FIRST FLOOR

SECOND FLOOR