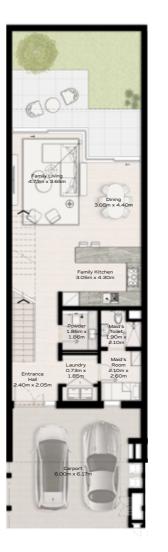

# NAD AL SHEBA

FLOOR PLANS

TH-1 - 3-BEDROOM - 6PLEX TH-1 - 3-BEDROOM - 6PLEX - END - 3BB(M) TOTAL AREA = 255.49 SQM (2750 SQFT)

| ्रित् त्यात् स्वम्य तः म्ह | 200 |
|----------------------------|-----|
| • HE - H - H - H           |     |
|                            |     |
|                            |     |

GROUND FLOOR

FIRST FLOOR

 $NAD \underbrace{AL}_{GARDENS} SHEBA$ 

TH-1 - 3-BEDROOM - 6PLEX TH-1 - 3-BEDROOM - 6PLEX - MIDDLE - 3BA TOTAL AREA = 258.07 SQM (2778 SQFT)

| 2    |                                          |
|------|------------------------------------------|
| 3060 | 2000 20 20 00 00 00 00 00 00 00 00 00 00 |
|      | STATE   STATE                            |
|      |                                          |
|      | 응수율하응 : 응수물허용) -                         |