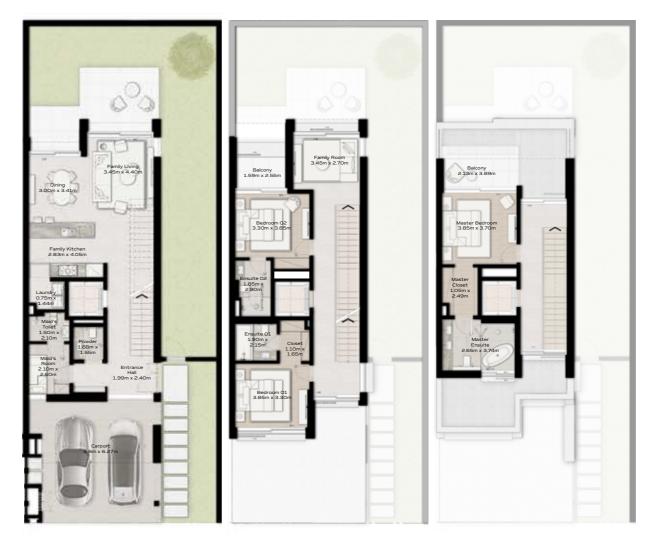

GROUND FLOOR

FIRST FLOOR

TH-3 - 3-BEDROOM - 4PLEX TH-3 - 3-BEDROOM - 4PLEX - END - 3BD(M) TOTAL AREA = 309.06 SQM (3327 SQFT)

| 0            | Contra La | 0  |
|--------------|-----------|----|
|              | In the In |    |
| setti<br>Dar |           |    |
|              |           |    |
|              |           | 11 |
|              | DU:UQEDU  | E  |

GROUND FLOOR

FIRST FLOOR

SECOND FLOOR

TH-3 - 3-BEDROOM - 4PLEX TH-3 - 3-BEDROOM - 4PLEX - MIDDLE - 3BC TOTAL AREA = 314.17 SQM (3382 SQFT)

| 0  | 0000 |        |
|----|------|--------|
|    | 002  |        |
|    | ti i |        |
| 18 |      | 18#805 |

TH-3 - 3-BEDROOM - 4PLEX TH-3 - 3-BEDROOM - 4PLEX - MIDDLE - 3BC(M) TOTAL AREA = 314.17 SQM (3382 SQFT)

| - LL |      |
|------|------|
| FFE  |      |
|      | 18 8 |

TH-3 - 3-BEDROOM - 4PLEX TH-3 - 3-BEDROOM - 4PLEX - END - 3BD TOTAL AREA = 309.06 SQM (3327 SQFT)