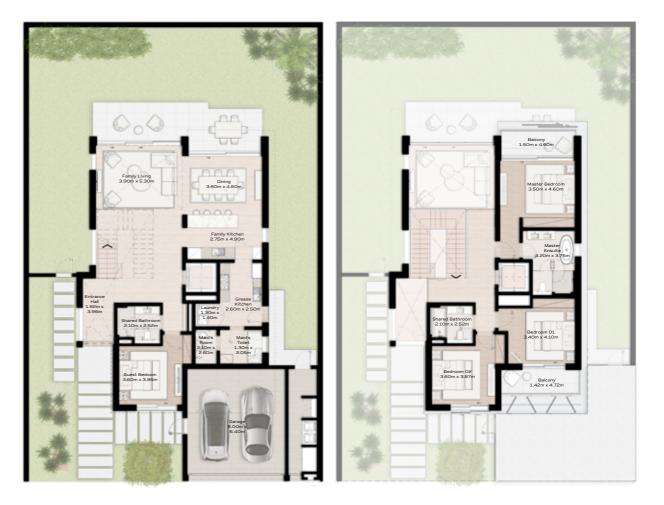

## 5 - BEDROOM VILLA LARGE

### 5 - BEDROOM VILLA - LARGE

5-BEDROOM VILLA - LARGE 5BR-L TOTAL AREA: 543.14 SQM (5846 SQFT)

GROUND FLOOR

FIRST FLOOR

SECOND FLOOR

### 5 - BEDROOM VILLA - LARGE

5-BEDROOM VILLA - LARGE 5BR-L(M) TOTAL AREA: 543.14 SQM (5846 SQFT)

GROUND FLOOR

FIRST FLOOR

SECOND FLOOR