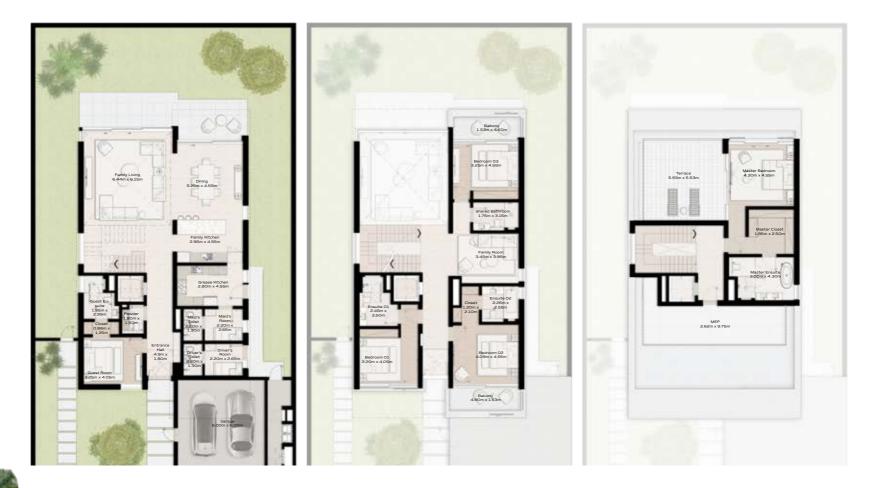

### 4 - BEDROOM VILLA SMALL

4 - BEDROOM VILLA - SMALL

4-BEDROOM VILLA - SMALL 4BR-S TOTAL AREA: 353.64 SQM (3807 SQFT)

#### GROUND FLOOR

FIRST FLOOR

4 - BEDROOM VILLA - SMALL

4-BEDROOM VILLA - SMALL 4BR-S(M) TOTAL AREA: 353.64 SQM (3807 SQFT)

#### GROUND FLOOR

FIRST FLOOR