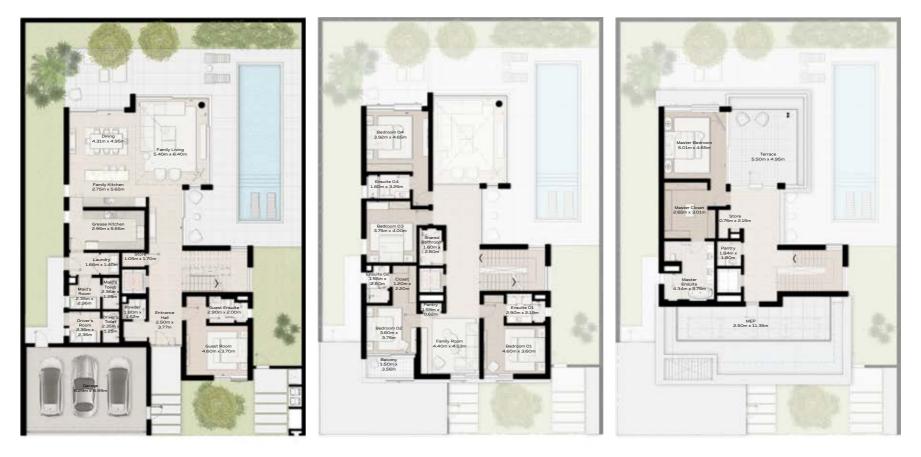

## 4 - BEDROOM VILLA LARGE

4 - BEDROOM VILLA - LARGE

4-BEDROOM VILLA - LARGE 4BR-L TOTAL AREA: 459.89 SQM (4950 SQFT)

GROUND FLOOR

FIRST FLOOR

SECOND FLOOR

Disclaimer: Plans, details and unit orientation included are indicative only and are subject to change by the developer/seller at its sole discretion without notice and/or liability. All images, including features, finishes, furnishings, view and scale are illustrative only. Final areas, orientation, dimensions, layout and materials may differ from those stated.

### 4 - BEDROOM VILLA - LARGE

4-BEDROOM VILLA - LARGE 4BR-L(M) TOTAL AREA: 459.89 SQM (4950 SQFT)

GROUND FLOOR

FIRST FLOOR

SECOND FLOOR