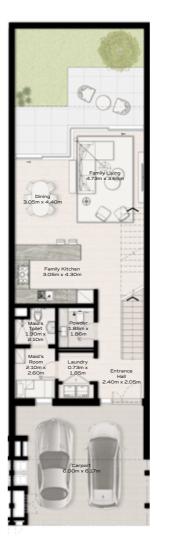

### $NAD \underset{G A R D E N S}{AL} SHEBA$

TH-1 - 3-BEDROOM - 6PLEX TH-1 - 3-BEDROOM - 6PLEX - MIDDLE - 3BA(M) TOTAL AREA = 258.07 SQM (2778 SQFT)

| h 20. 3 |              | 2.0.5 |
|---------|--------------|-------|
| 2000    | 2000B        | 2002  |
| TTT     | 13           | TTT   |
|         |              |       |
|         | 184 <u>6</u> | :     |

SKOOND I LOOK

FIRST FLOOR