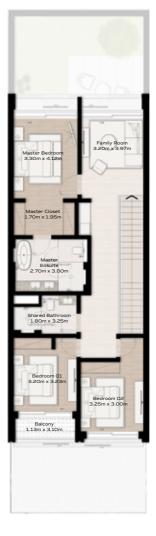

GROUND FLOOR

FIRST FLOOR

 $NAD \underbrace{AL}_{GARDENS} SHEBA$ 

TH-1 - 3-BEDROOM - 6PLEX TH-1 - 3-BEDROOM - 6PLEX - MIDDLE - 3BA TOTAL AREA = 258.07 SQM (2778 SQFT)

| 2    |                                          |
|------|------------------------------------------|
| 3060 | 2000 20 20 00 00 00 00 00 00 00 00 00 00 |
|      | STATE   STATE                            |
|      |                                          |
|      | 응수율하응 : 응수물허용) -                         |