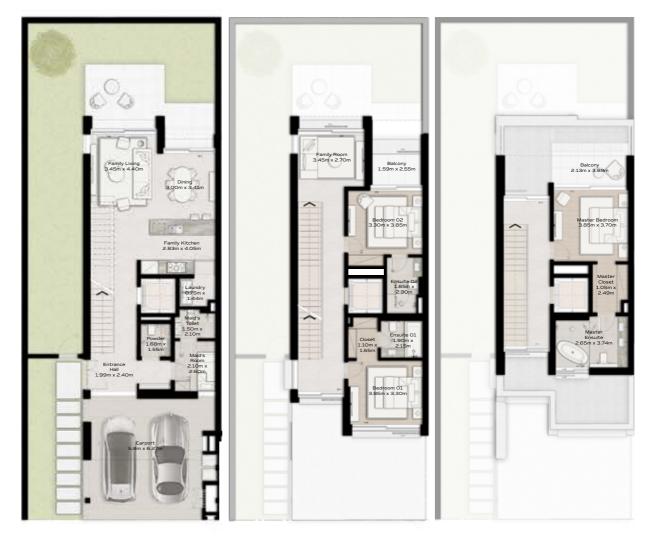

### 4 - BEDROOM VILLA SMALL

4 - BEDROOM VILLA - SMALL

4-BEDROOM VILLA - SMALL 4BR-S TOTAL AREA: 353.64 SQM (3807 SQFT)

#### GROUND FLOOR

FIRST FLOOR

4 - BEDROOM VILLA - SMALL

4-BEDROOM VILLA - SMALL 4BR-S(M) TOTAL AREA: 353.64 SQM (3807 SQFT)

#### GROUND FLOOR

FIRST FLOOR