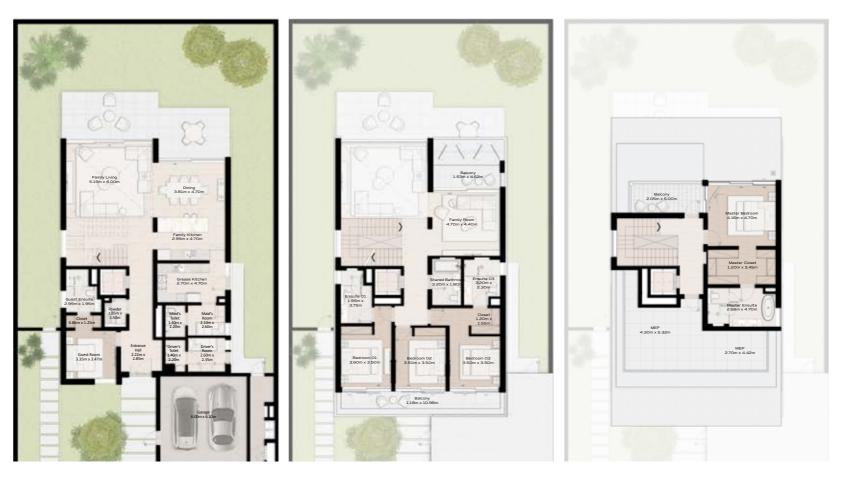

## 4 - BEDROOM VILLA LARGE

4 - BEDROOM VILLA - LARGE

4-BEDROOM VILLA - LARGE 4BR-L TOTAL AREA: 459.89 SQM (4950 SQFT)

GROUND FLOOR

FIRST FLOOR

SECOND FLOOR

Disclaimer: Plans, details and unit orientation included are indicative only and are subject to change by the developer/seller at its sole discretion without notice and/or liability. All images, including features, finishes, furnishings, view and scale are illustrative only. Final areas, orientation, dimensions, layout and materials may differ from those stated.

IIII MERAAS

### 4 - BEDROOM VILLA - LARGE

4-BEDROOM VILLA - LARGE 4BR-L(M) TOTAL AREA: 459.89 SQM (4950 SQFT)

GROUND FLOOR

FIRST FLOOR

SECOND FLOOR