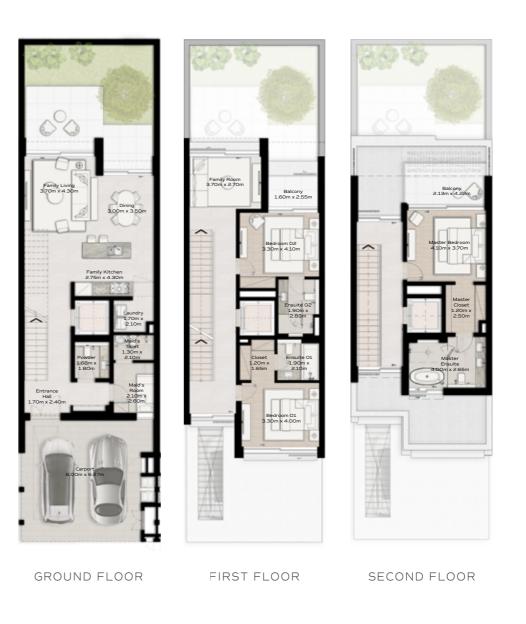

### 4 - BEDROOM VILLA SMALL

4 - BEDROOM VILLA - SMALL

4-BEDROOM VILLA - SMALL 4BR-S TOTAL AREA: 353.64 SQM (3807 SQFT)

#### GROUND FLOOR

FIRST FLOOR

4 - BEDROOM VILLA - SMALL

4-BEDROOM VILLA - SMALL 4BR-S(M) TOTAL AREA: 353.64 SQM (3807 SQFT)

#### GROUND FLOOR

FIRST FLOOR