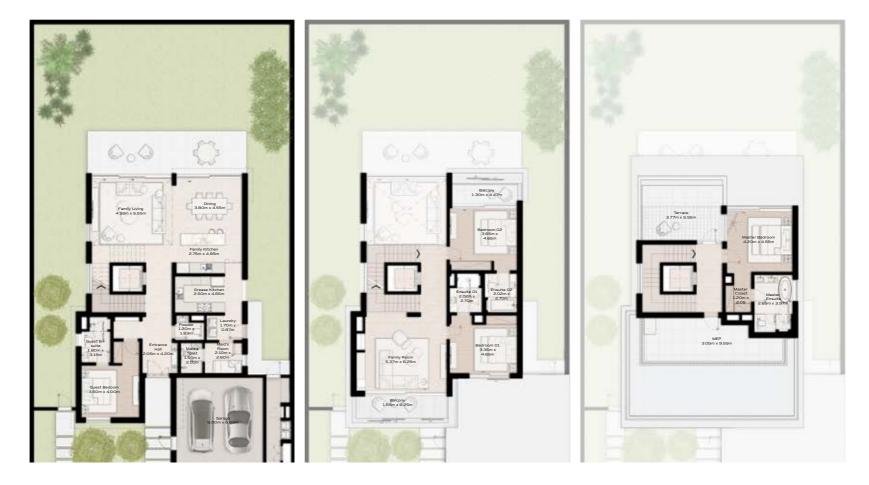

### 4 - BEDROOM VILLA SMALL

4 - BEDROOM VILLA - SMALL

4-BEDROOM VILLA - SMALL 4BR-S TOTAL AREA: 353.64 SQM (3807 SQFT)

#### GROUND FLOOR

FIRST FLOOR

4 - BEDROOM VILLA - SMALL

4-BEDROOM VILLA - SMALL 4BR-S(M) TOTAL AREA: 353.64 SQM (3807 SQFT)

#### GROUND FLOOR

FIRST FLOOR