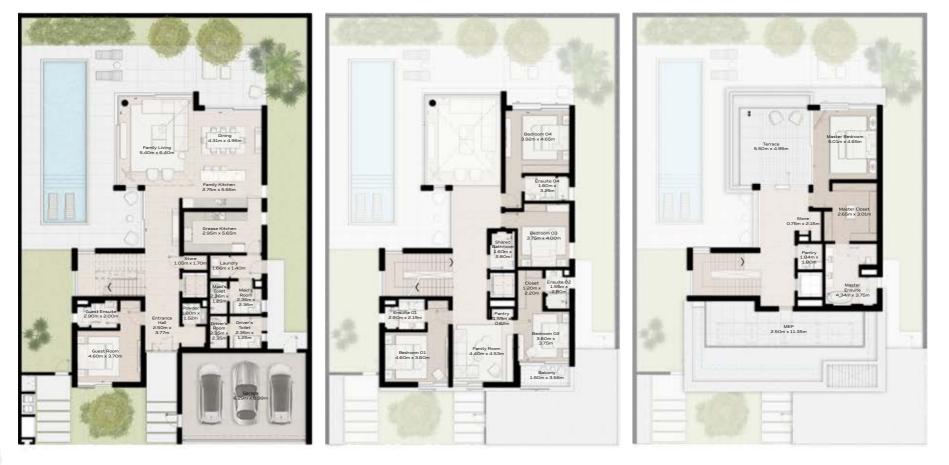

## 4 - BEDROOM VILLA LARGE

4 - BEDROOM VILLA - LARGE

4-BEDROOM VILLA - LARGE 4BR-L TOTAL AREA: 459.89 SQM (4950 SQFT)

GROUND FLOOR

FIRST FLOOR

SECOND FLOOR

Disclaimer: Plans, details and unit orientation included are indicative only and are subject to change by the developer/seller at its sole discretion without notice and/or liability. All images, including features, finishes, furnishings, view and scale are illustrative only. Final areas, orientation, dimensions, layout and materials may differ from those stated.

### 4 - BEDROOM VILLA - LARGE

4-BEDROOM VILLA - LARGE 4BR-L(M) TOTAL AREA: 459.89 SQM (4950 SQFT)

GROUND FLOOR

FIRST FLOOR

SECOND FLOOR