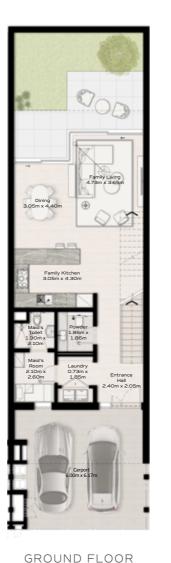

GROUND FLOOR

FIRST FLOOR

 $NAD \underbrace{AL}_{GARDENS} SHEBA$ 

TH-1 - 3-BEDROOM - 6PLEX TH-1 - 3-BEDROOM - 6PLEX - MIDDLE - 3BA TOTAL AREA = 258.07 SQM (2778 SQFT)

| 2    |                                          |
|------|------------------------------------------|
| 3060 | 2000 20 20 00 00 00 00 00 00 00 00 00 00 |
|      | STATE   STATE                            |
|      |                                          |
|      | 응수율하응 : 응수물허용) -                         |