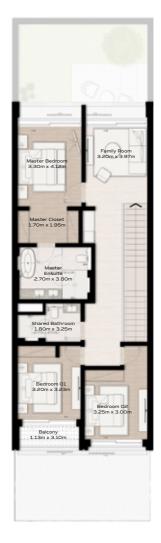

GROUND FLOOR

FIRST FLOOR

NAD AL SHEBA

TH-1 - 3-BEDROOM - 6PLEX TH-1 - 3-BEDROOM - 6PLEX - MIDDLE - 3BA TOTAL AREA = 258.07 SQM (2778 SQFT)

| 20    | d 0.0 | 0.2 3 900 |
|-------|-------|-----------|
| 37503 | (Do   | 2652      |
| -     | -     | HTOTI     |
|       | 12    |           |

GROUND FLOOR

FIRST FLOOR