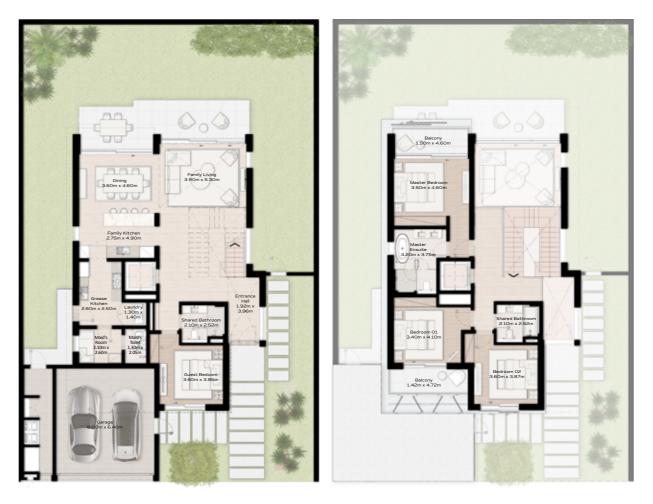

## 5 - BEDROOM VILLA MEDIUM

### 5 - BEDROOM VILLA - MEDIUM

5-BEDROOM VILLA - MEDIUM 5BR-M TOTAL AREA: 500.21 SQM (5384 SQFT)

GROUND FLOOR

FIRST FLOOR

SECOND FLOOR

### 5 - BEDROOM VILLA - MEDIUM

5-BEDROOM VILLA - MEDIUM 5BR-M(M) TOTAL AREA: 500.21 SQM (5384 SQFT)

GROUND FLOOR

FIRST FLOOR

SECOND FLOOR