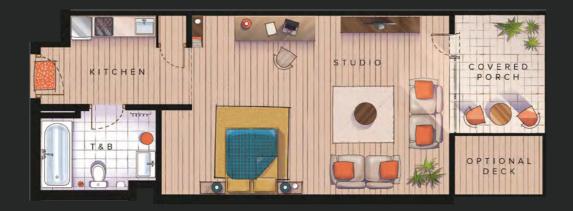

# STUDIO

# SERENITY LAK<u>ES 2</u>

#### GROUND FLOOP

#### Discialme

1. All rooms dimensions are measured to structural elements and exclude wall finishes and construction tolerances. 2. All dimensions have been provided by ou consultant architects. 3. All materials, dimensions & drawings are approximate. 4. Actual suite area may vary from the stated area. Drawings not to scale. The developer reserves the right to make revisions. 5. Calculation of suite area is measured in accordance with RERA regulations. 6. Calculation of balcony area is measured in accordance with RERA regulations. 7. The units are measured at typical floor in the building. Columns may vary in size depending on the floor leve 8. The furniture present in the preview is only for illustration purposes. The apartment delivered won't contain any furniture.