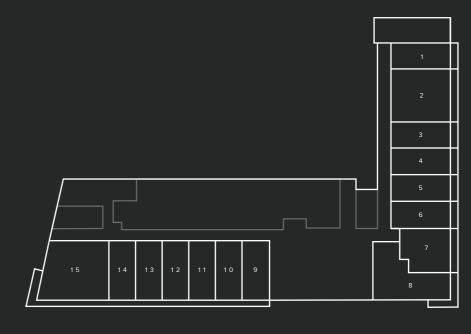

# SERENITY LAK<u>ES 2</u>

#### GROUND FLOOP

#### Discialme

1. All rooms dimensions are measured to structural elements and exclude wall finishes and construction tolerances. 2. All dimensions have been provided by ou consultant architects. 3. All materials, dimensions & drawings are approximate. 4. Actual suite area may vary from the stated area. Drawings not to scale. The developer reserves the right to make revisions. 5. Calculation of suite area is measured in accordance with RERA regulations. 6. Calculation of balcony area is measured in accordance with RERA regulations. 7. The units are measured at typical floor in the building. Columns may vary in size depending on the floor leve 8. The furniture present in the preview is only for illustration purposes. The apartment delivered won't contain any furniture.