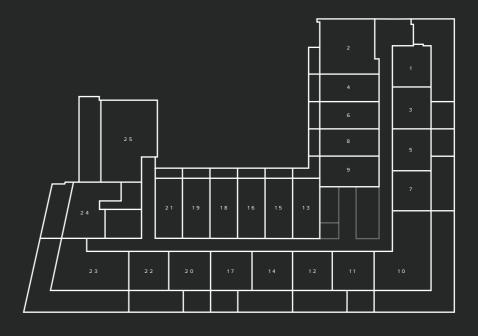

## SERENITY LAKES 5

#### GROUND FLOOR

#### Disclaim

1. All rooms dimensions are measured to structural elements and exclude wall finishes and construction tolerances. 2. All dimensions have been provided by our consultant architects. 3. All materials, dimensions & drawings are approximate. 4. Actual suite area may vary from the stated area. Drawings not to scale. The developer reserves the right to make revisions. 5. Calculation of suite area is measured in accordance with RERA regulations. 6. Calculation of balcony area is measured in accordance with RERA regulations. 7. The units are measured at typical floor in the building. Columns may vary in size depending on the floor level.
8. The furniture present in the preview is only for illustration purposes. The apartment delivered won't contain any furniture.