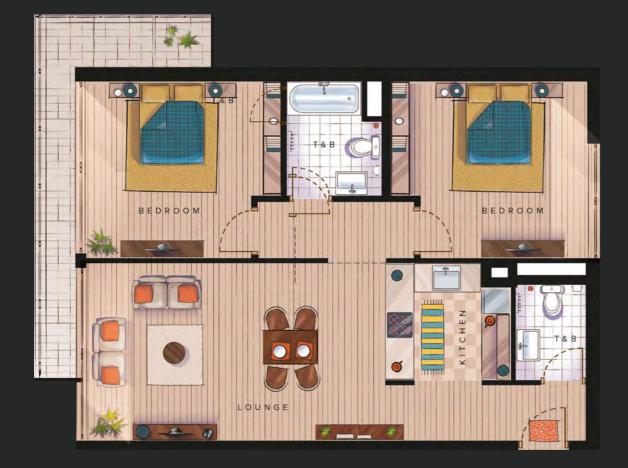

FLOORPLANS SERENITY LAKES 5 OUR UNIT TYPE

STUDIO

1 BEDROOM APARTMENT

2 BEDROOM APARTMENT