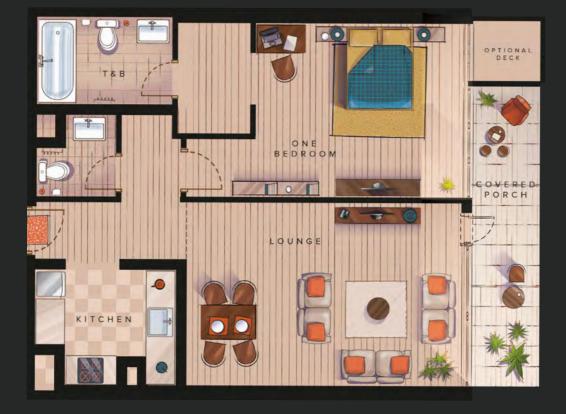

## SERENITY LAKES 2

#### DUPLEX UPPER FLOOF

#### Disclaime

1. All rooms dimensions are measured to structural elements and exclude wall finishes and construction tolerances. 2. All dimensions have been provided by ou consultant architects. 3. All materials, dimensions & drawings are approximate. 4. Actual suite area may vary from the stated area. Drawings not to scale. The developer reserves the right to make revisions. 5. Calculation of suite area is measured in accordance with RERA regulations. 6. Calculation of balcony area is measured in accordance with RERA regulations. 7. The units are measured at typical floor in the building. Columns may vary in size depending on the floor level 8. The furniture present in the preview is only for illustration purposes. The apartment delivered won't contain any furniture.