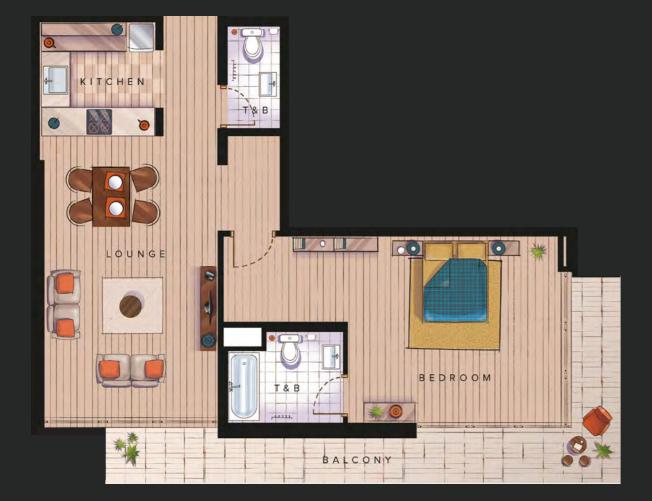

ROUND FLOOR



#### Disclaim

1. All rooms dimensions are measured to structural elements and exclude wall finishes and construction tolerances. 2. All dimensions have been provided by our consultant architects. 3. All materials, dimensions & drawings are approximate. 4. Actual suite area may vary from the stated area. Drawings not to scale. The developer reserves the right to make revisions. 5. Calculation of suite area is measured in accordance with RERA regulations. 6. Calculation of balcony area is measured in accordance with RERA regulations. 7. The units are measured at typical floor in the building. Columns may vary in size depending on the floor level.
8. The furniture present in the preview is only for illustration purposes. The apartment delivered won't contain any furniture.





## SERENITY LAKES 5

### FLOOR



#### Disclaime

1. All rooms dimensions are measured to structural elements and exclude wall finishes and construction tolerances. 2. All dimensions have been provided by ou consultant architects. 3. All materials, dimensions & drawings are approximate. 4. Actual suite area may vary from the stated area. Drawings not to scale. The developer reserves the right to make revisions. 5. Calculation of suite area is measured in accordance with RERA regulations. 6. Calculation of balcony area i measured in accordance with RERA regulations. 7. The units are measured at typical floor in the building. Columns may vary in size depending on the floor leve 8. The furniture present in the preview is only for illustration purposes. The apartment delivered won't contain