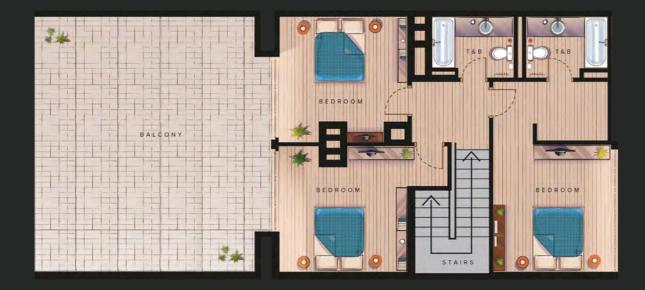

## SERENITY LAKES 2

#### DUPLEX UPPER FLOOF

#### Disclaime

1. All rooms dimensions are measured to structural elements and exclude wall finishes and construction tolerances. 2. All dimensions have been provided by ou consultant architects. 3. All materials, dimensions & drawings are approximate. 4. Actual suite area may vary from the stated area. Drawings not to scale. The developer reserves the right to make revisions. 5. Calculation of suite area is measured in accordance with RERA regulations. 6. Calculation of balcony area is measured in accordance with RERA regulations. 7. The units are measured at typical floor in the building. Columns may vary in size depending on the floor level 8. The furniture present in the preview is only for illustration purposes. The apartment delivered won't contain any furniture.