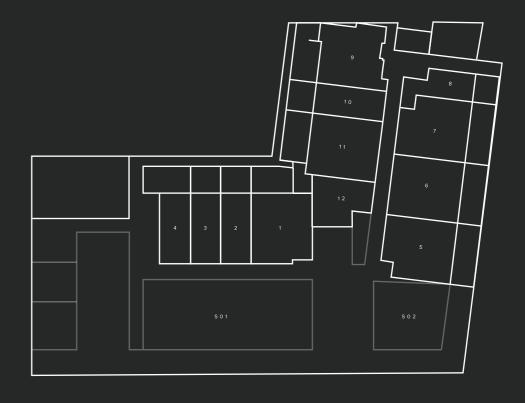

## SERENITY LAKES 2

#### FLOOR 1, 2 & 3

#### Disclaimer

1. All rooms dimensions are measured to structural elements and exclude wall finishes and construction tolerances. 2. All dimensions have been provided by ou consultant architects. 3. All materials, dimensions & drawings are approximate. 4. Actual suite area may vary from the stated area. Drawings not to scale. The developer reserves the right to make revisions. 5. Calculation of suite area is measured in accordance with RERA regulations. 6. Calculation of balcony area is measured in accordance with RERA regulations. 7. The units are measured at typical floor in the building. Columns may vary in size depending on the floor leve 8. The furniture present in the preview is only for illustration purposes. The apartment delivered won't contain any furniture.