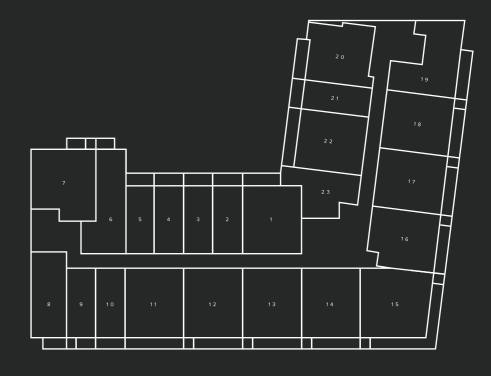

## SERENITY LAKES 5

### FLOOR

#### Disclaime

1. All rooms dimensions are measured to structural elements and exclude wall finishes and construction tolerances. 2. All dimensions have been provided by ou consultant architects. 3. All materials, dimensions & drawings are approximate. 4. Actual suite area may vary from the stated area. Drawings not to scale. The developer reserves the right to make revisions. 5. Calculation of suite area is measured in accordance with RERA regulations. 6. Calculation of balcony area i measured in accordance with RERA regulations. 7. The units are measured at typical floor in the building. Columns may vary in size depending on the floor leve 8. The furniture present in the preview is only for illustration purposes. The apartment delivered won't contain any furniture.