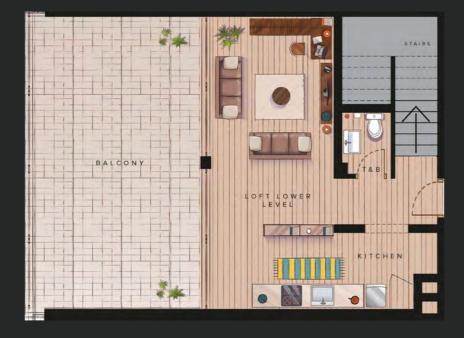

## SERENITY LAKES 2

#### DUPLEX UPPER FLOOF

#### Disclaime

1. All rooms dimensions are measured to structural elements and exclude wall finishes and construction tolerances. 2. All dimensions have been provided by ou consultant architects. 3. All materials, dimensions & drawings are approximate. 4. Actual suite area may vary from the stated area. Drawings not to scale. The developer reserves the right to make revisions. 5. Calculation of suite area is measured in accordance with RERA regulations. 6. Calculation of balcony area is measured in accordance with RERA regulations. 7. The units are measured at typical floor in the building. Columns may vary in size depending on the floor level 8. The furniture present in the preview is only for illustration purposes. The apartment delivered won't contain any furniture.