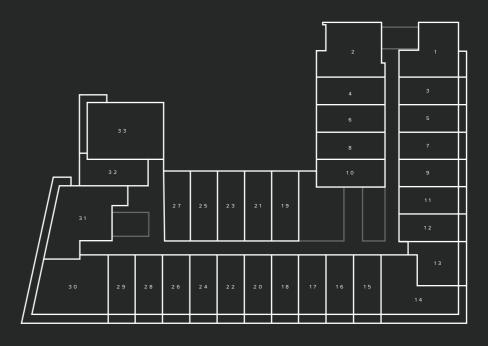

## SERENITY LAKES 5

#### GROUND FLOOR

#### Disclaim

1. All rooms dimensions are measured to structural elements and exclude wall finishes and construction tolerances. 2. All dimensions have been provided by our consultant architects. 3. All materials, dimensions & drawings are approximate. 4. Actual suite area may vary from the stated area. Drawings not to scale. The developer reserves the right to make revisions. 5. Calculation of suite area is measured in accordance with RERA regulations. 6. Calculation of balcony area is measured in accordance with RERA regulations. 7. The units are measured at typical floor in the building. Columns may vary in size depending on the floor level.
8. The furniture present in the preview is only for illustration purposes. The apartment delivered won't contain any furniture.