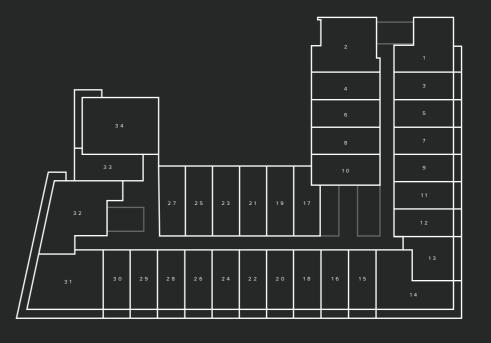

# SERENITY LAK<u>ES 2</u>

#### GROUND FLOOP

#### Discialme

1. All rooms dimensions are measured to structural elements and exclude wall finishes and construction tolerances. 2. All dimensions have been provided by ou consultant architects. 3. All materials, dimensions & drawings are approximate. 4. Actual suite area may vary from the stated area. Drawings not to scale. The developer reserves the right to make revisions. 5. Calculation of suite area is measured in accordance with RERA regulations. 6. Calculation of balcony area is measured in accordance with RERA regulations. 7. The units are measured at typical floor in the building. Columns may vary in size depending on the floor leve 8. The furniture present in the preview is only for illustration purposes. The apartment delivered won't contain any furniture.