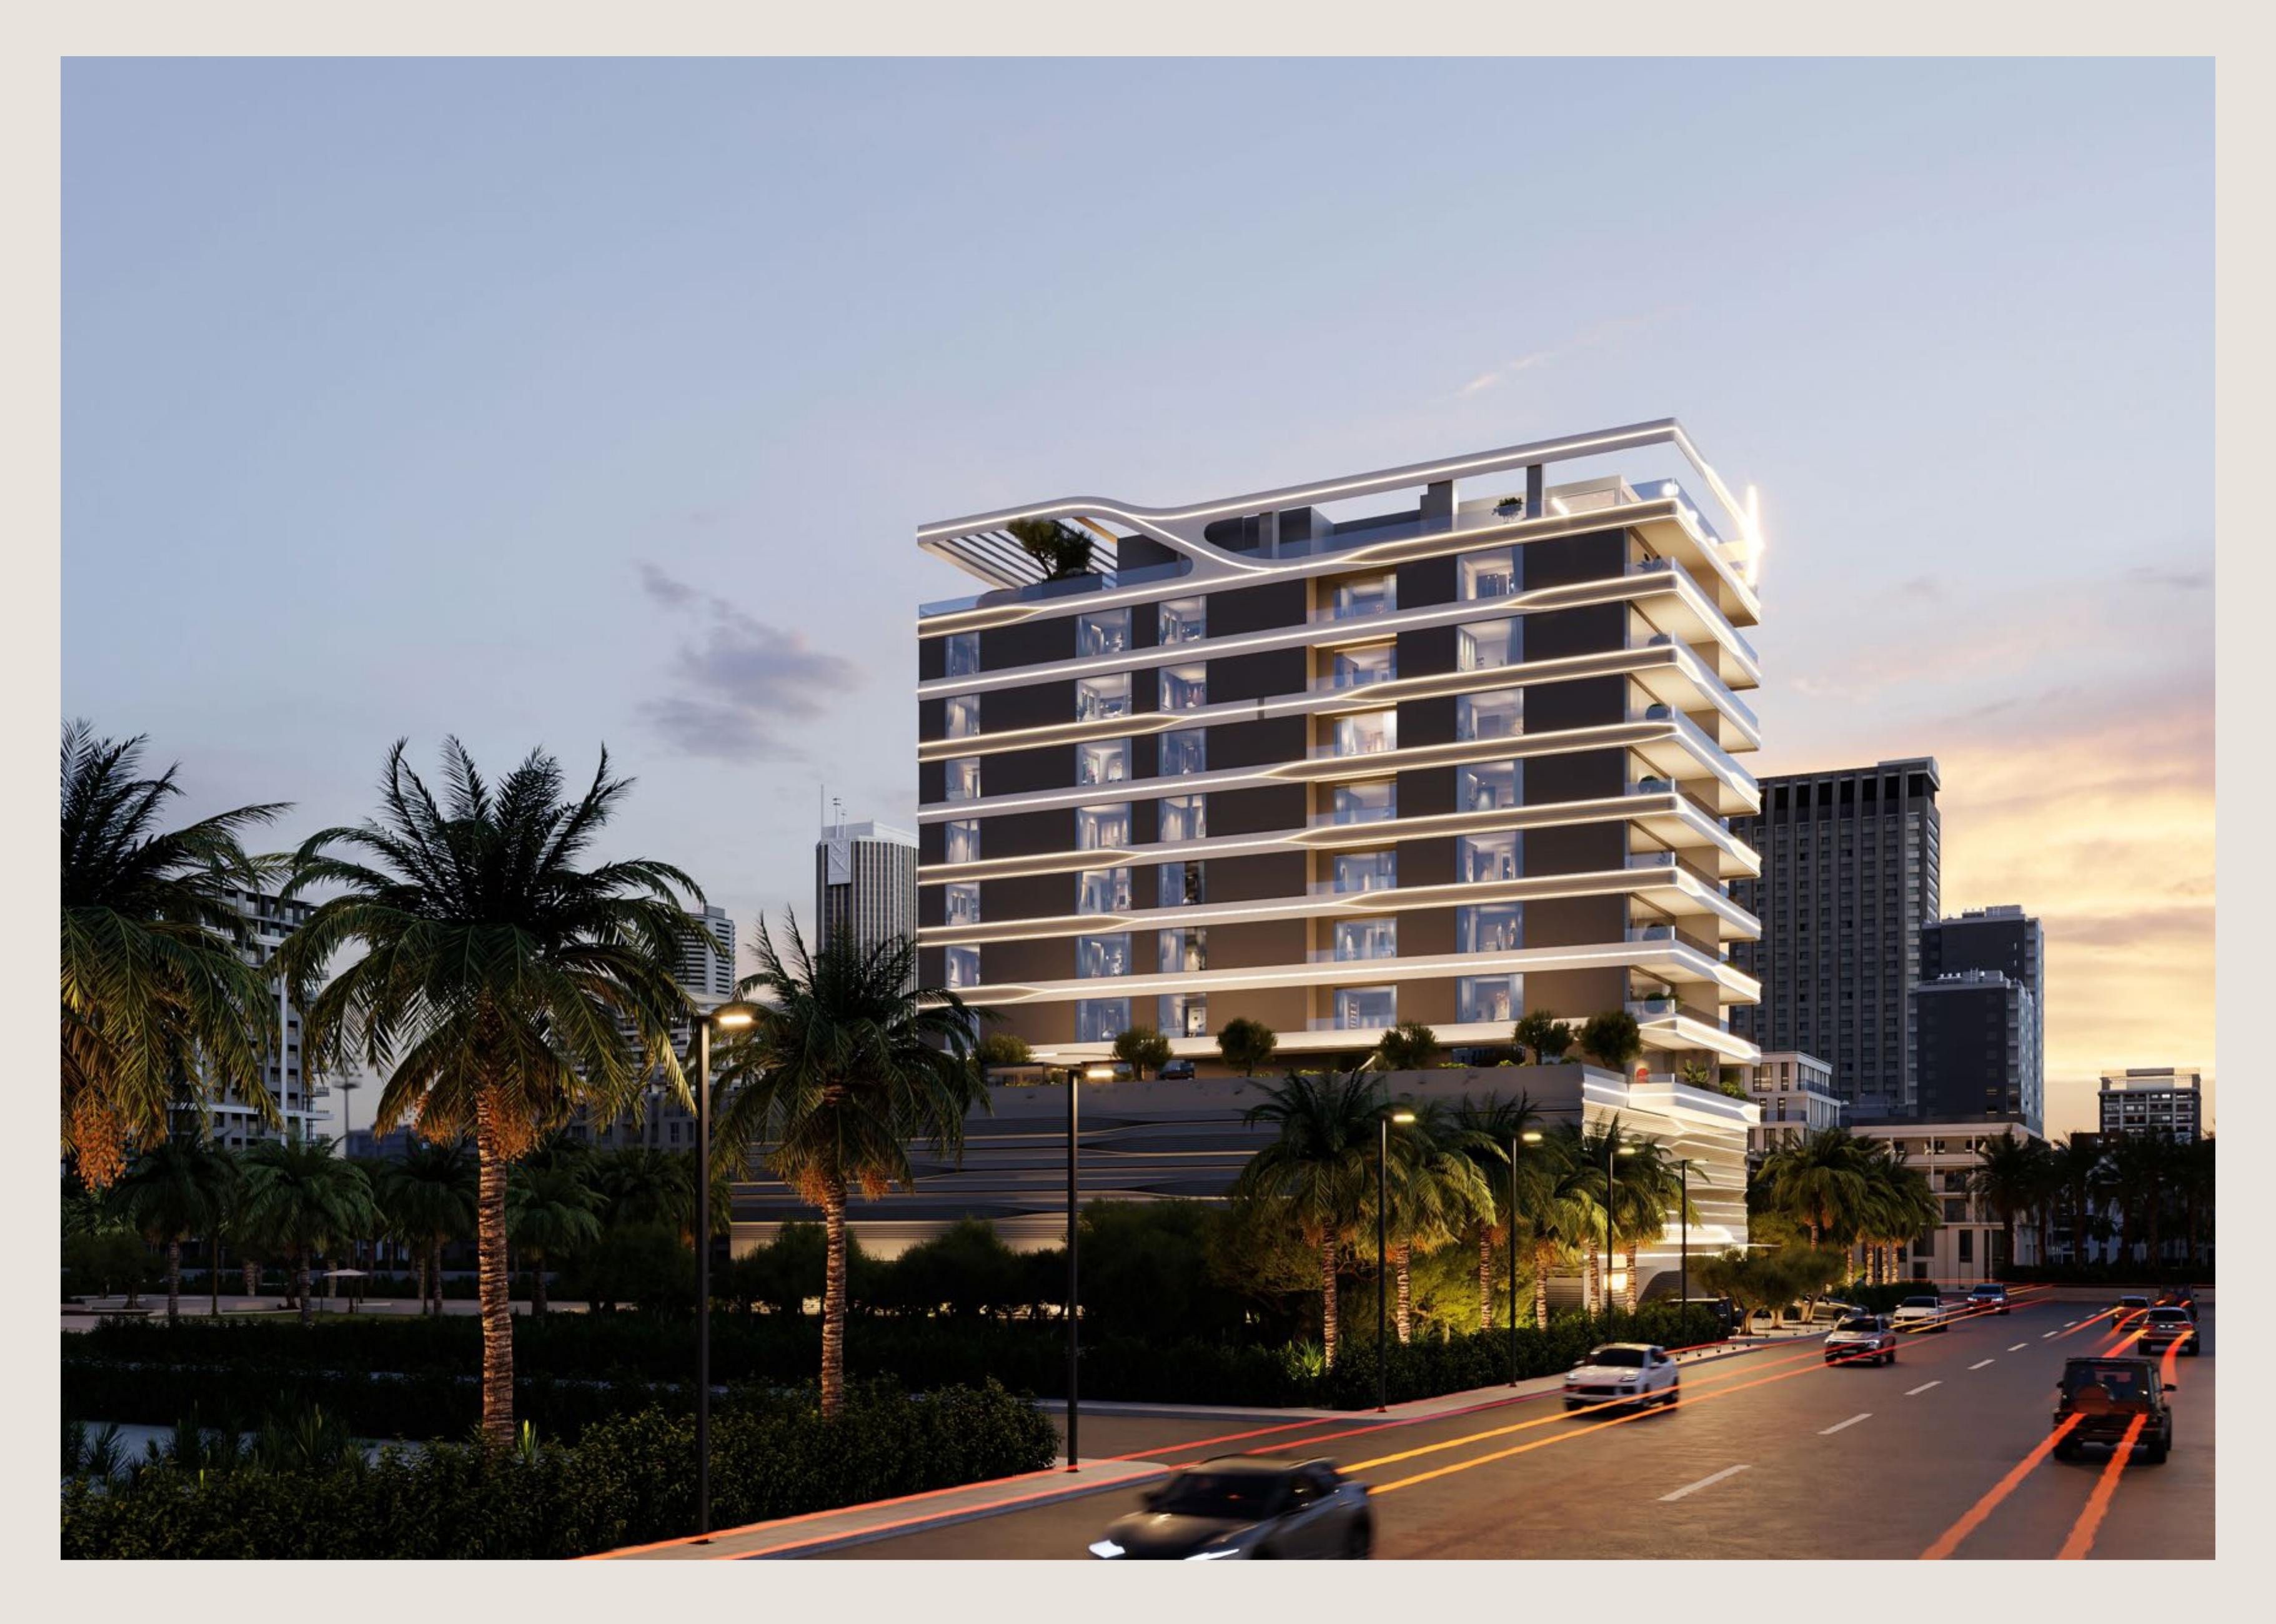

## INSPIRED FLUIDIC DESIGN

The exterior and interior lines forming
Jardin Astral are inspired by the northern
lights, comets and meteor showers: streaks
of light, stellar curves and space-age
fluidic contours echo some of the most
contemporary global architectural design.

The distinct fluidic design encapsulates multilevel parking and eight floors of residence.

The Club House on the first floor with swimming pool and sunken seating and workstations offers a great view of the park.