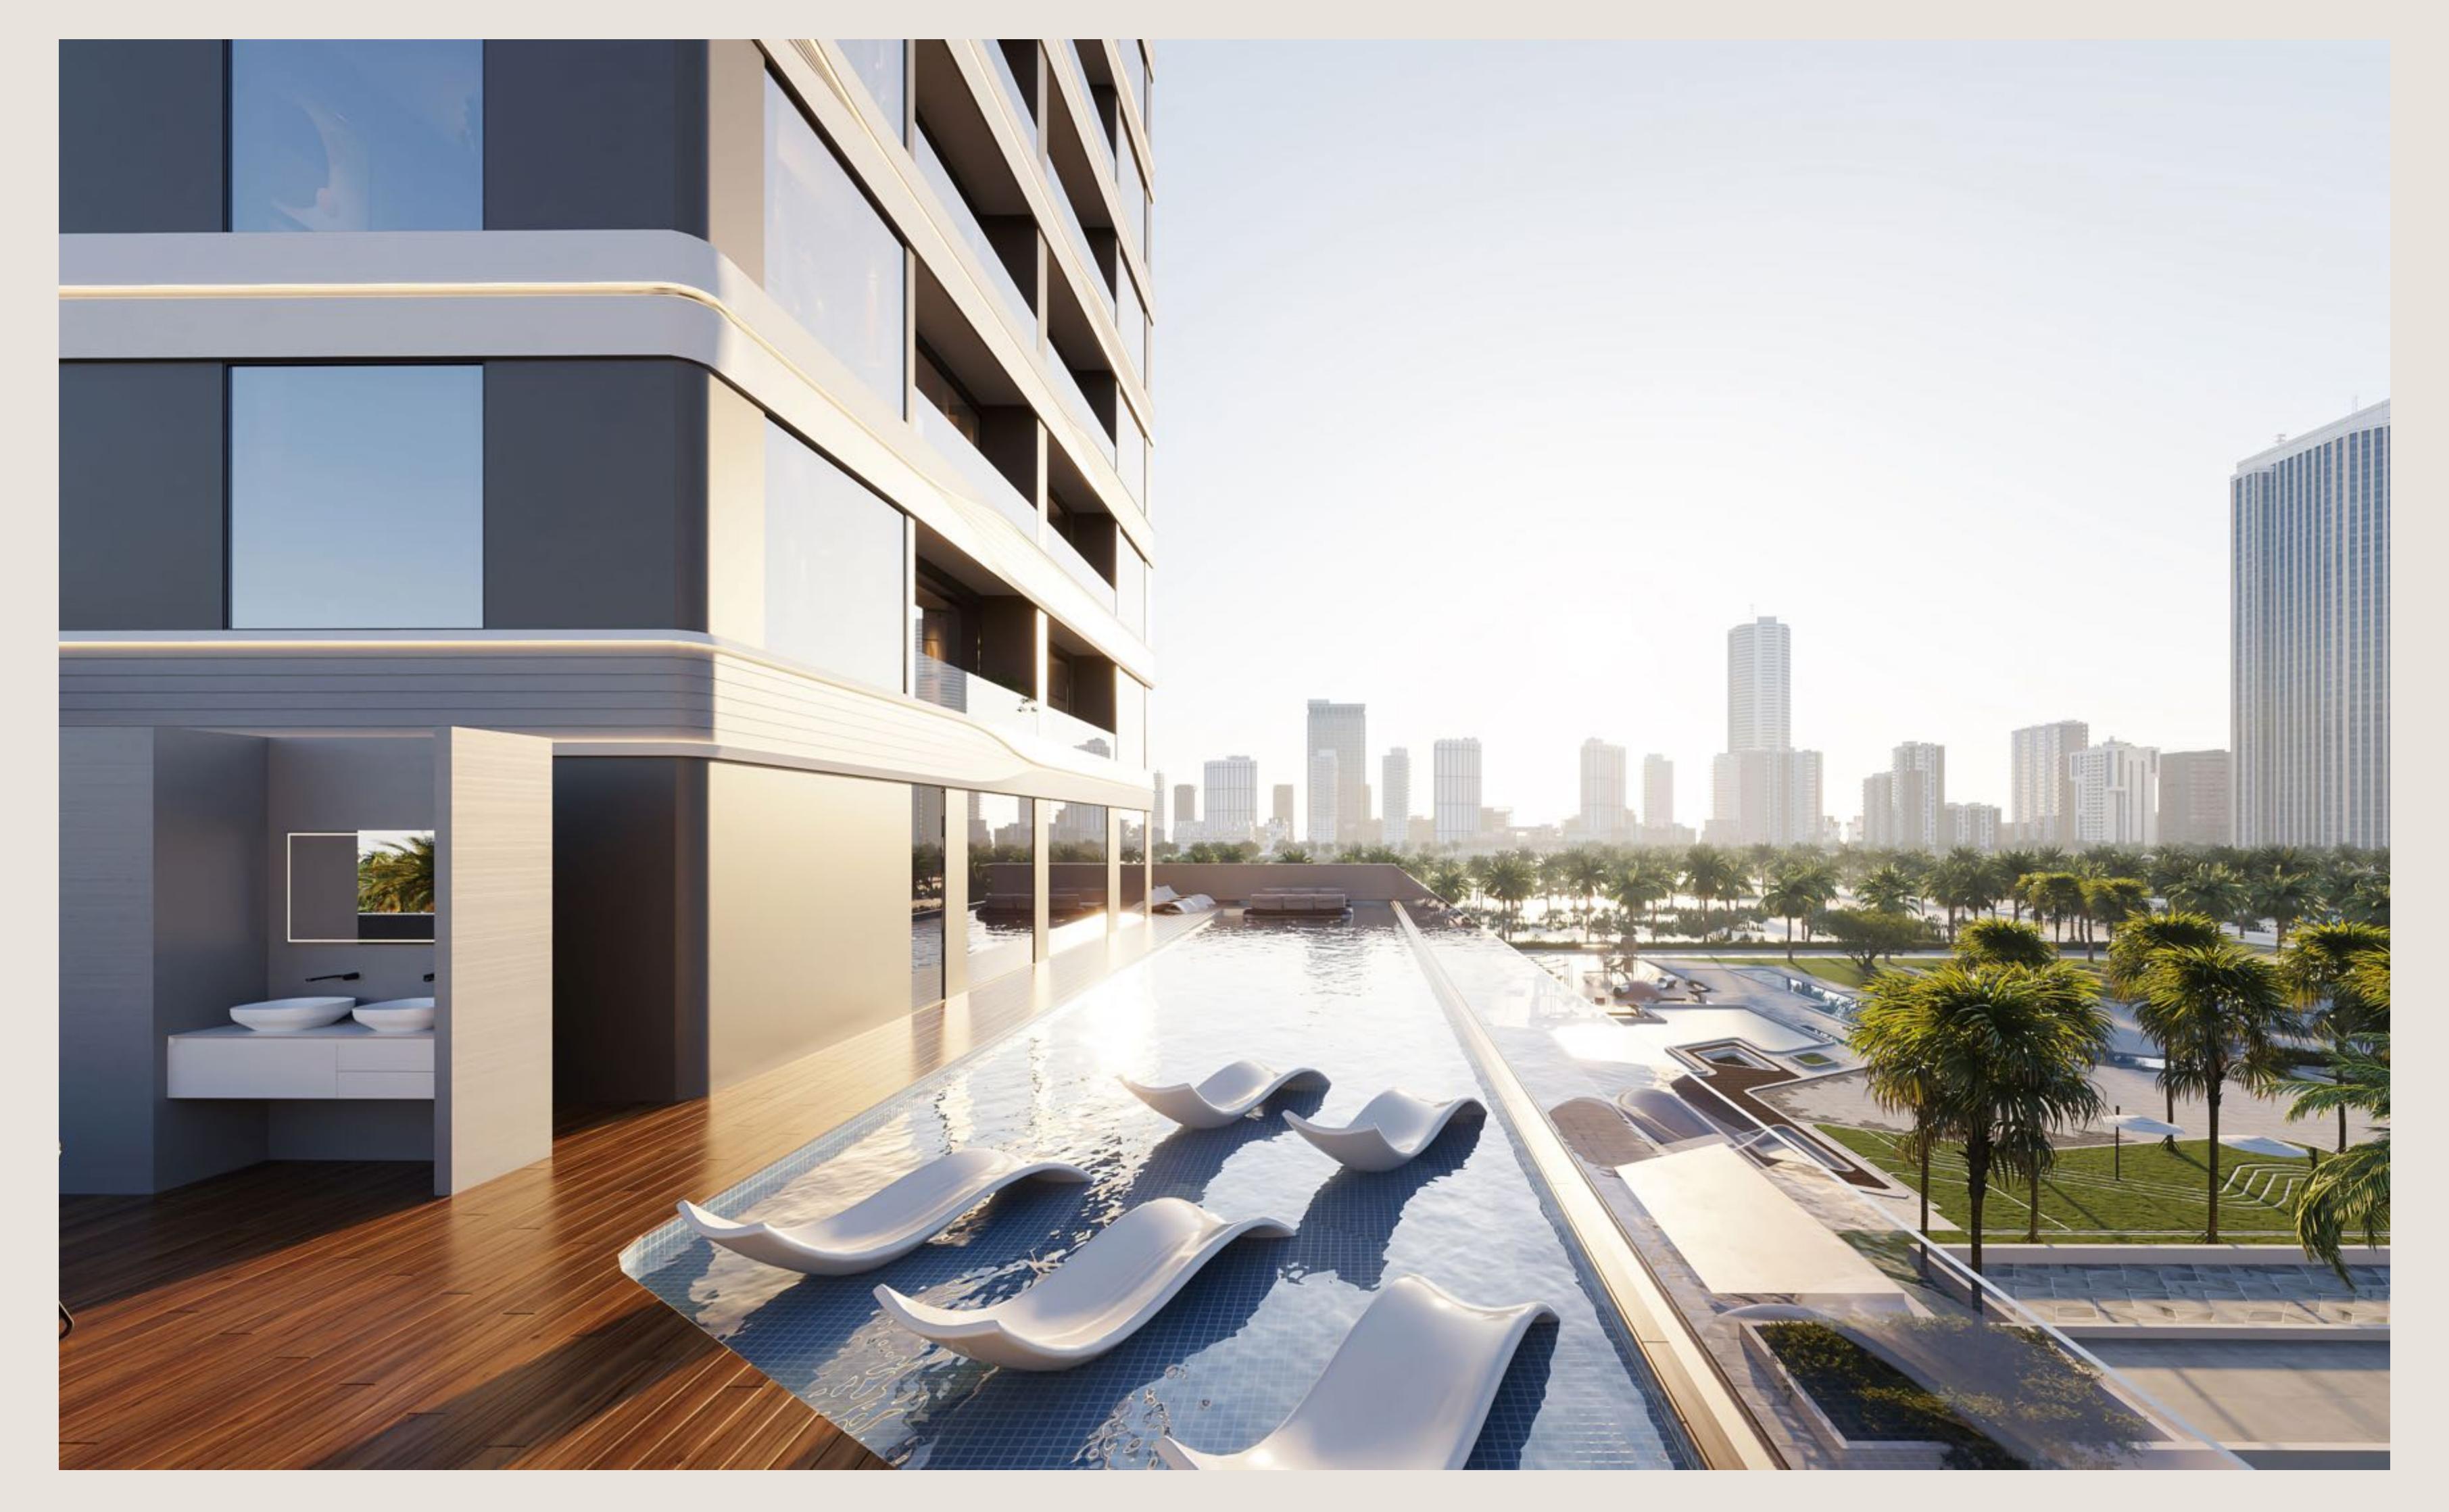

#### GARDEN OF STARS ON EARTH

This is a star-studded garden facing property: with a first floor club house, swimming pool/ sun deck for work and play, four exclusive apartments with large private terraces, and a rooftop gazebo with a starry night-time display.

Sauna

Steam Bath

BBQ Area

Sunken Pool Seating

Rooftop Aqua Lounge

Digital Fitness

First Floor Swimming Pool/ Sun Deck