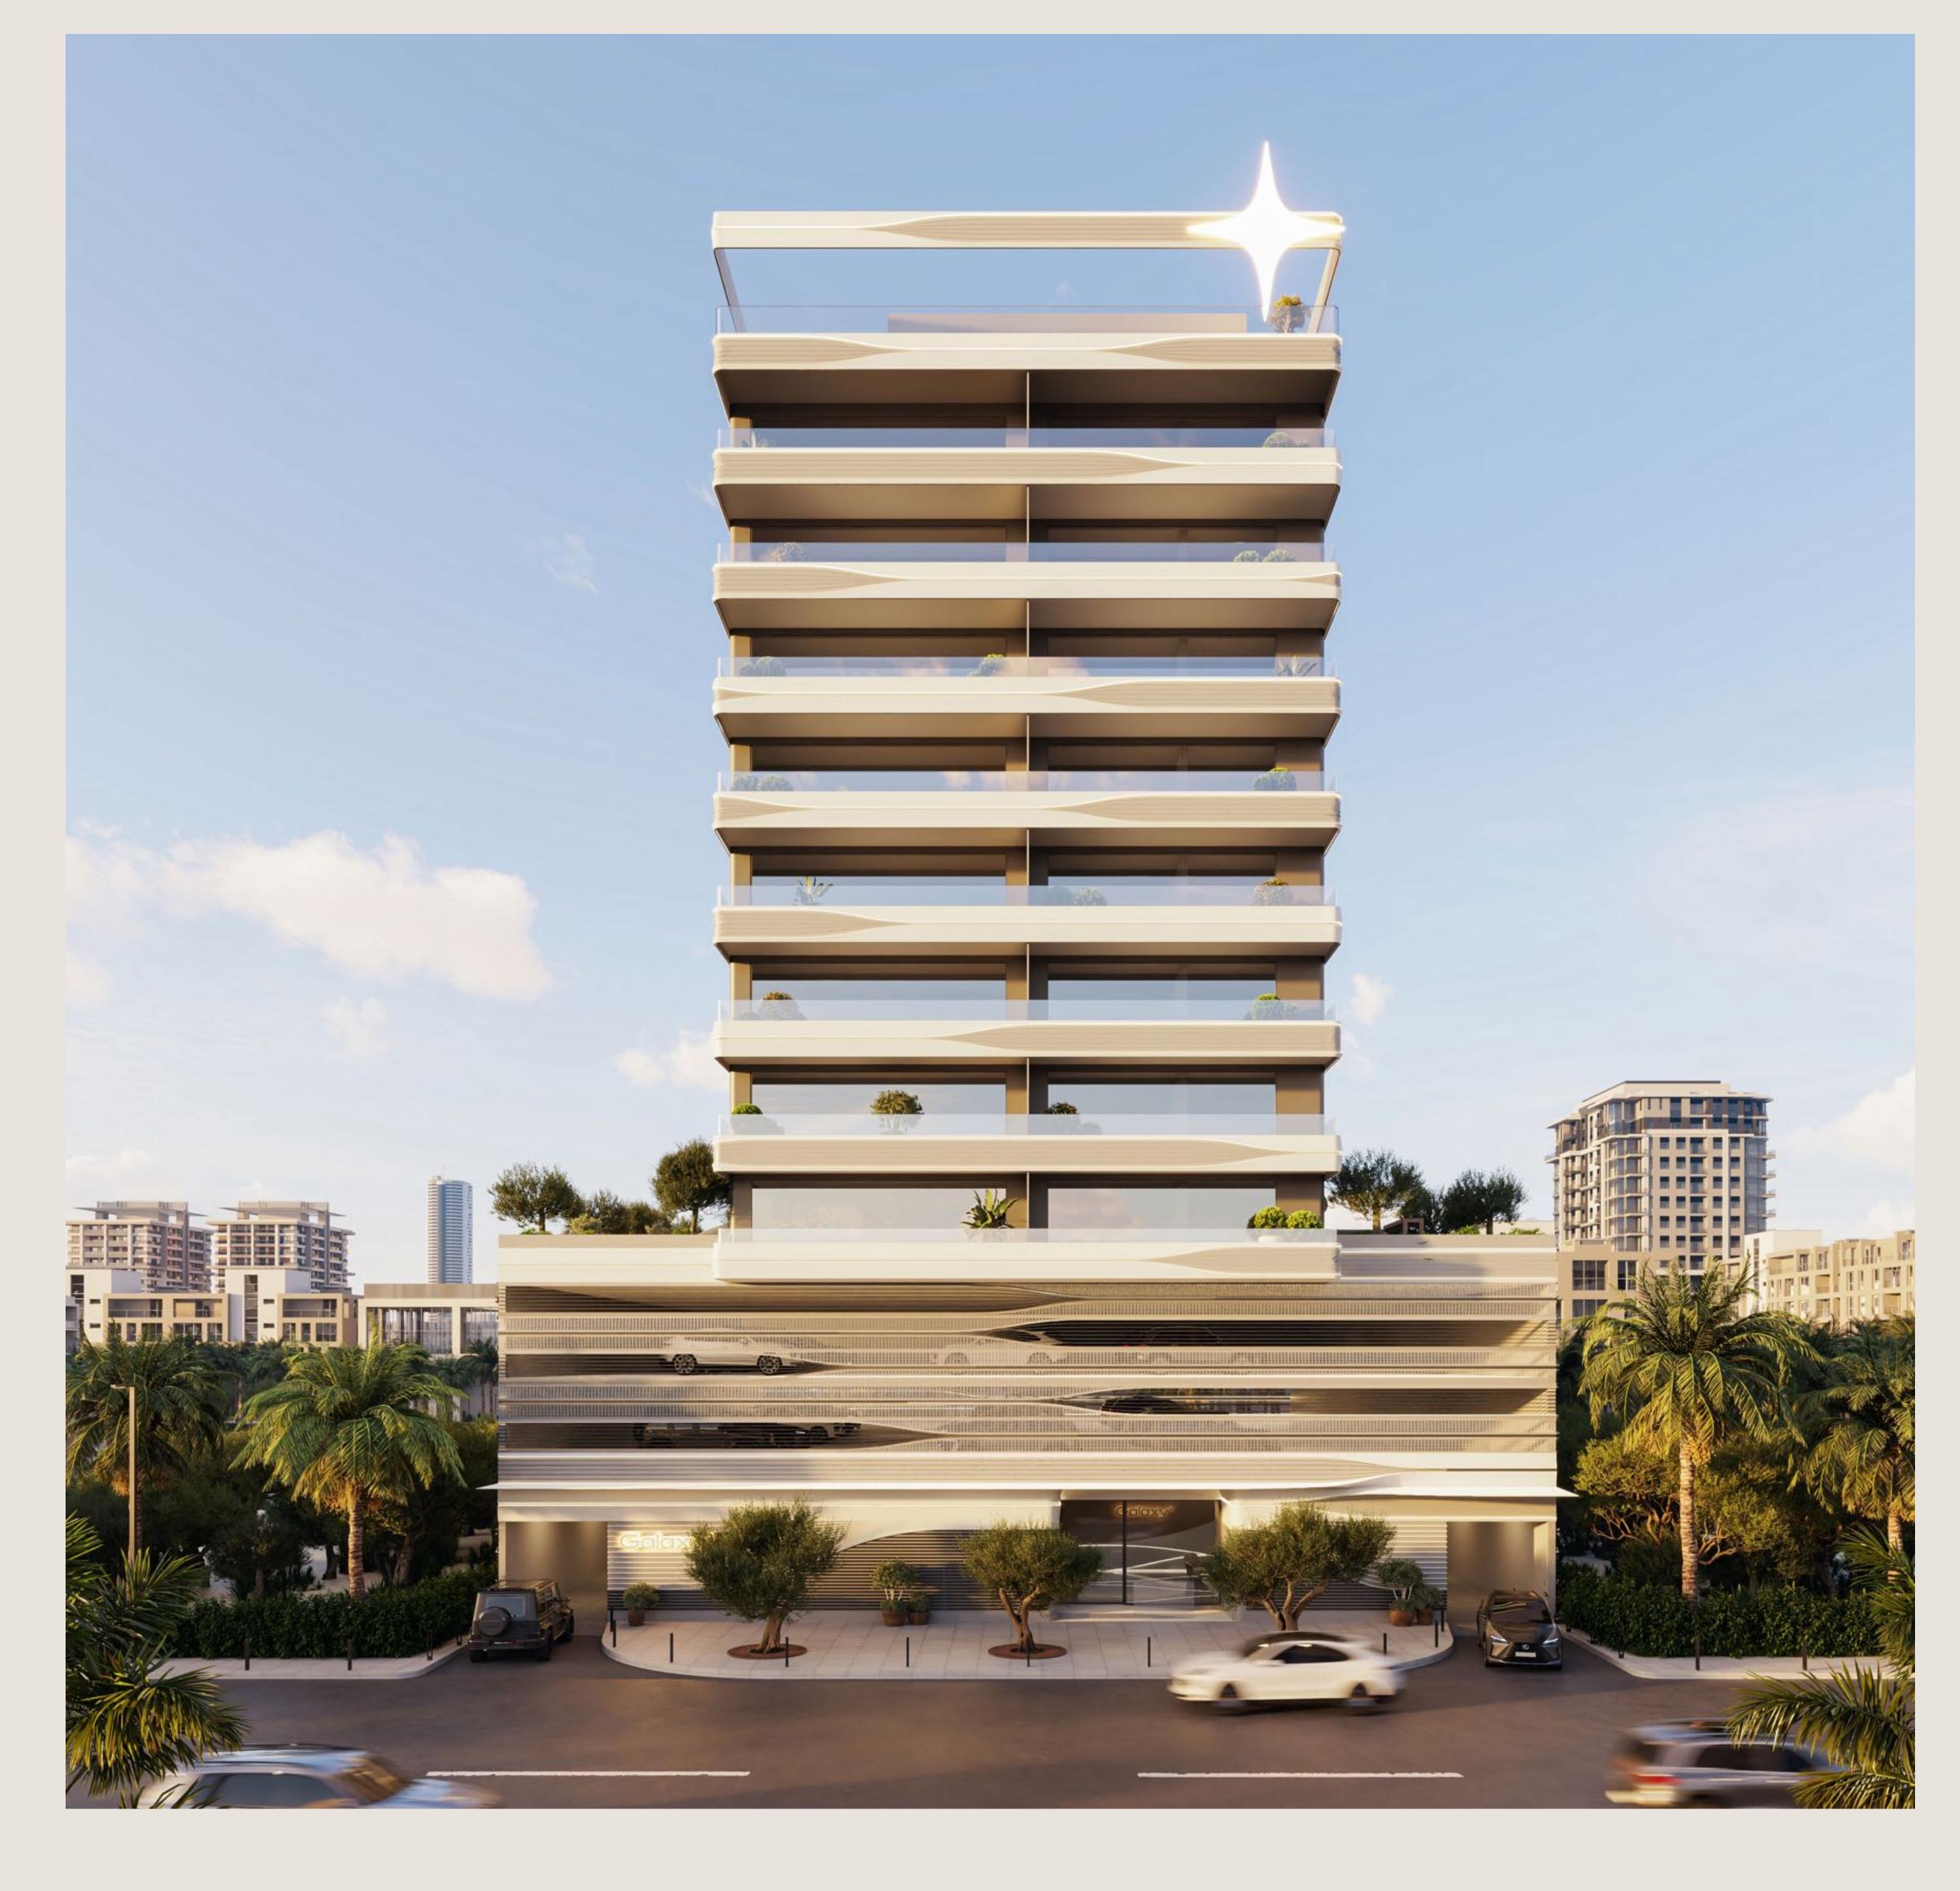

## INSPIRED FLUIDIC DESIGN

The exterior and interior lines forming
Jardin Astral are inspired by the northern
lights, comets and meteor showers: streaks
of light, stellar curves and space-age
fluidic contours echo some of the most
contemporary global architectural design.

The distinct fluidic design encapsulates multilevel parking and eight floors of residence.

The Club House on the first floor with swimming pool and sunken seating and workstations offers a great view of the park.

#### GARDEN OF STARS ON EARTH

This is a star-studded garden facing property: with a first floor club house, swimming pool/ sun deck for work and play, four exclusive apartments with large private terraces, and a rooftop gazebo with a starry night-time display.