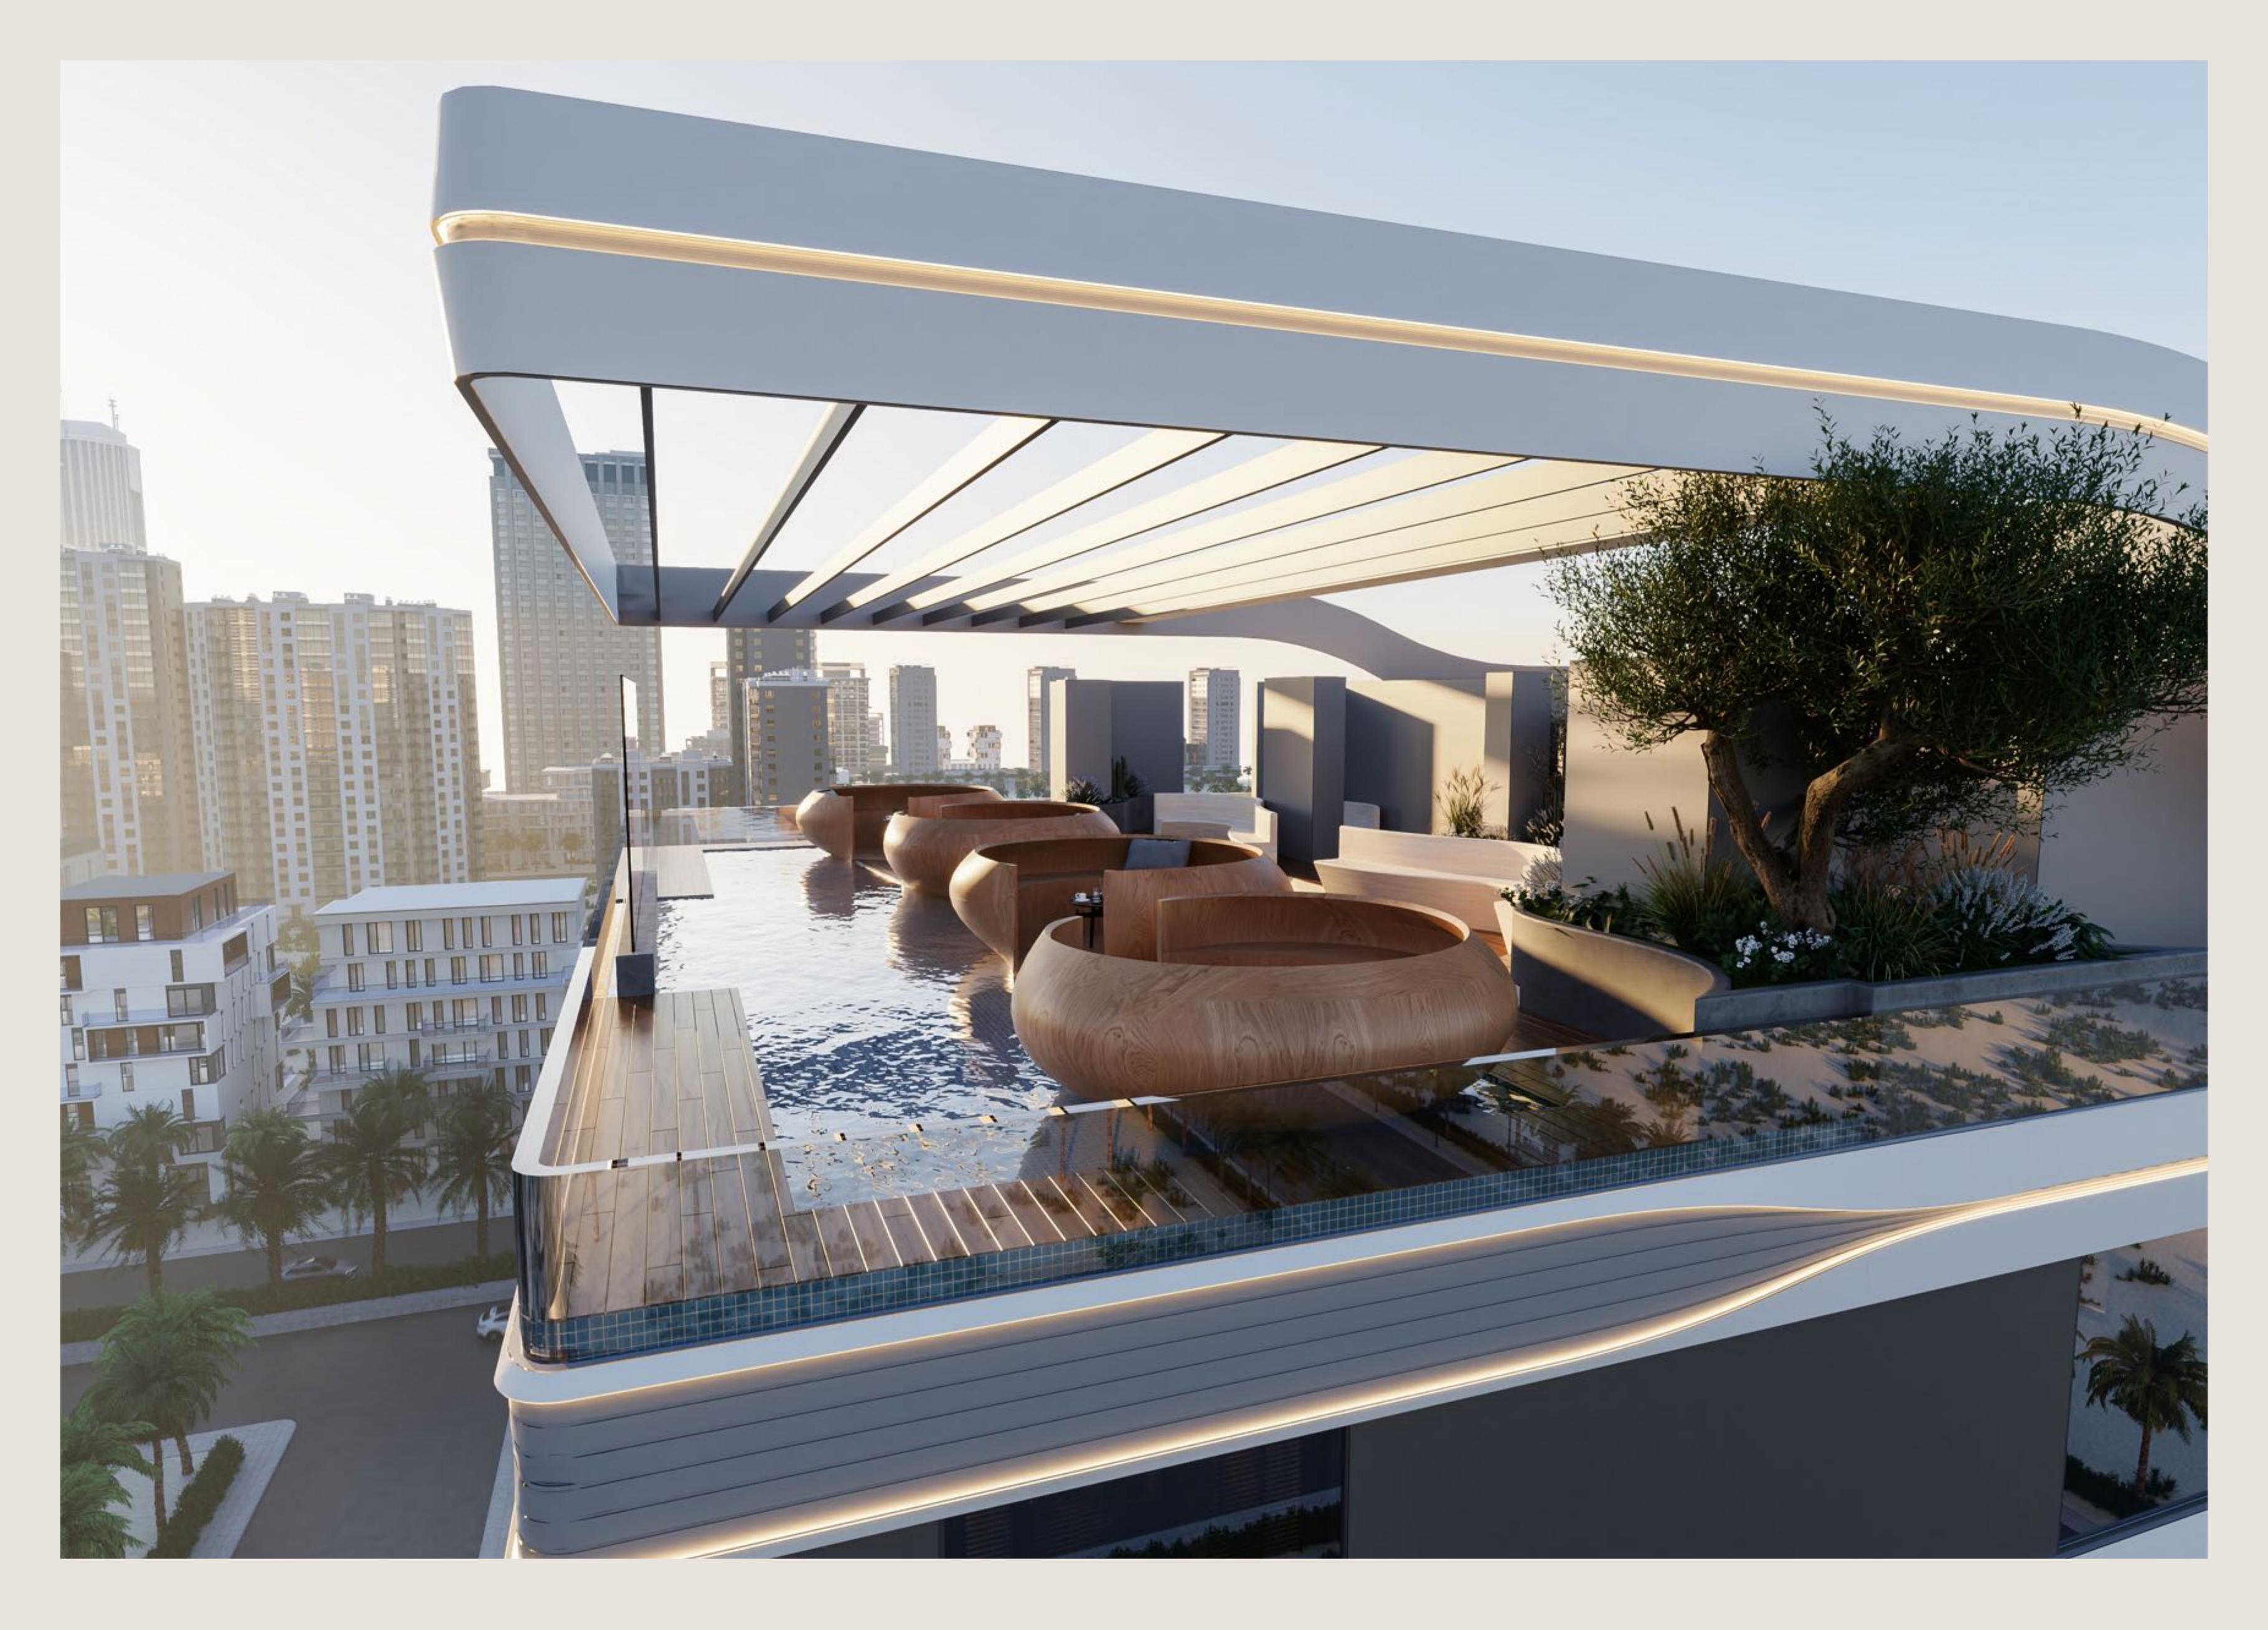

#### GARDEN OF STARS ON EARTH

This is a star-studded garden facing property: with a first floor club house, swimming pool/ sun deck for work and play, four exclusive apartments with large private terraces, and a rooftop gazebo with a starry night-time display.

Rooftop Aqua Lounge/ Silent Cinema

View From Park Facing Apartment

#### → Club House Features

Swimming Pool

Gym

Work Stations

Silent Cinema

Juice Bar

Library

Lounges

Sauna

Steam Bath

BBQ Area

Sunken Pool Seating

Rooftop Aqua Lounge

Digital Fitness

First Floor Swimming Pool/ Sun Deck