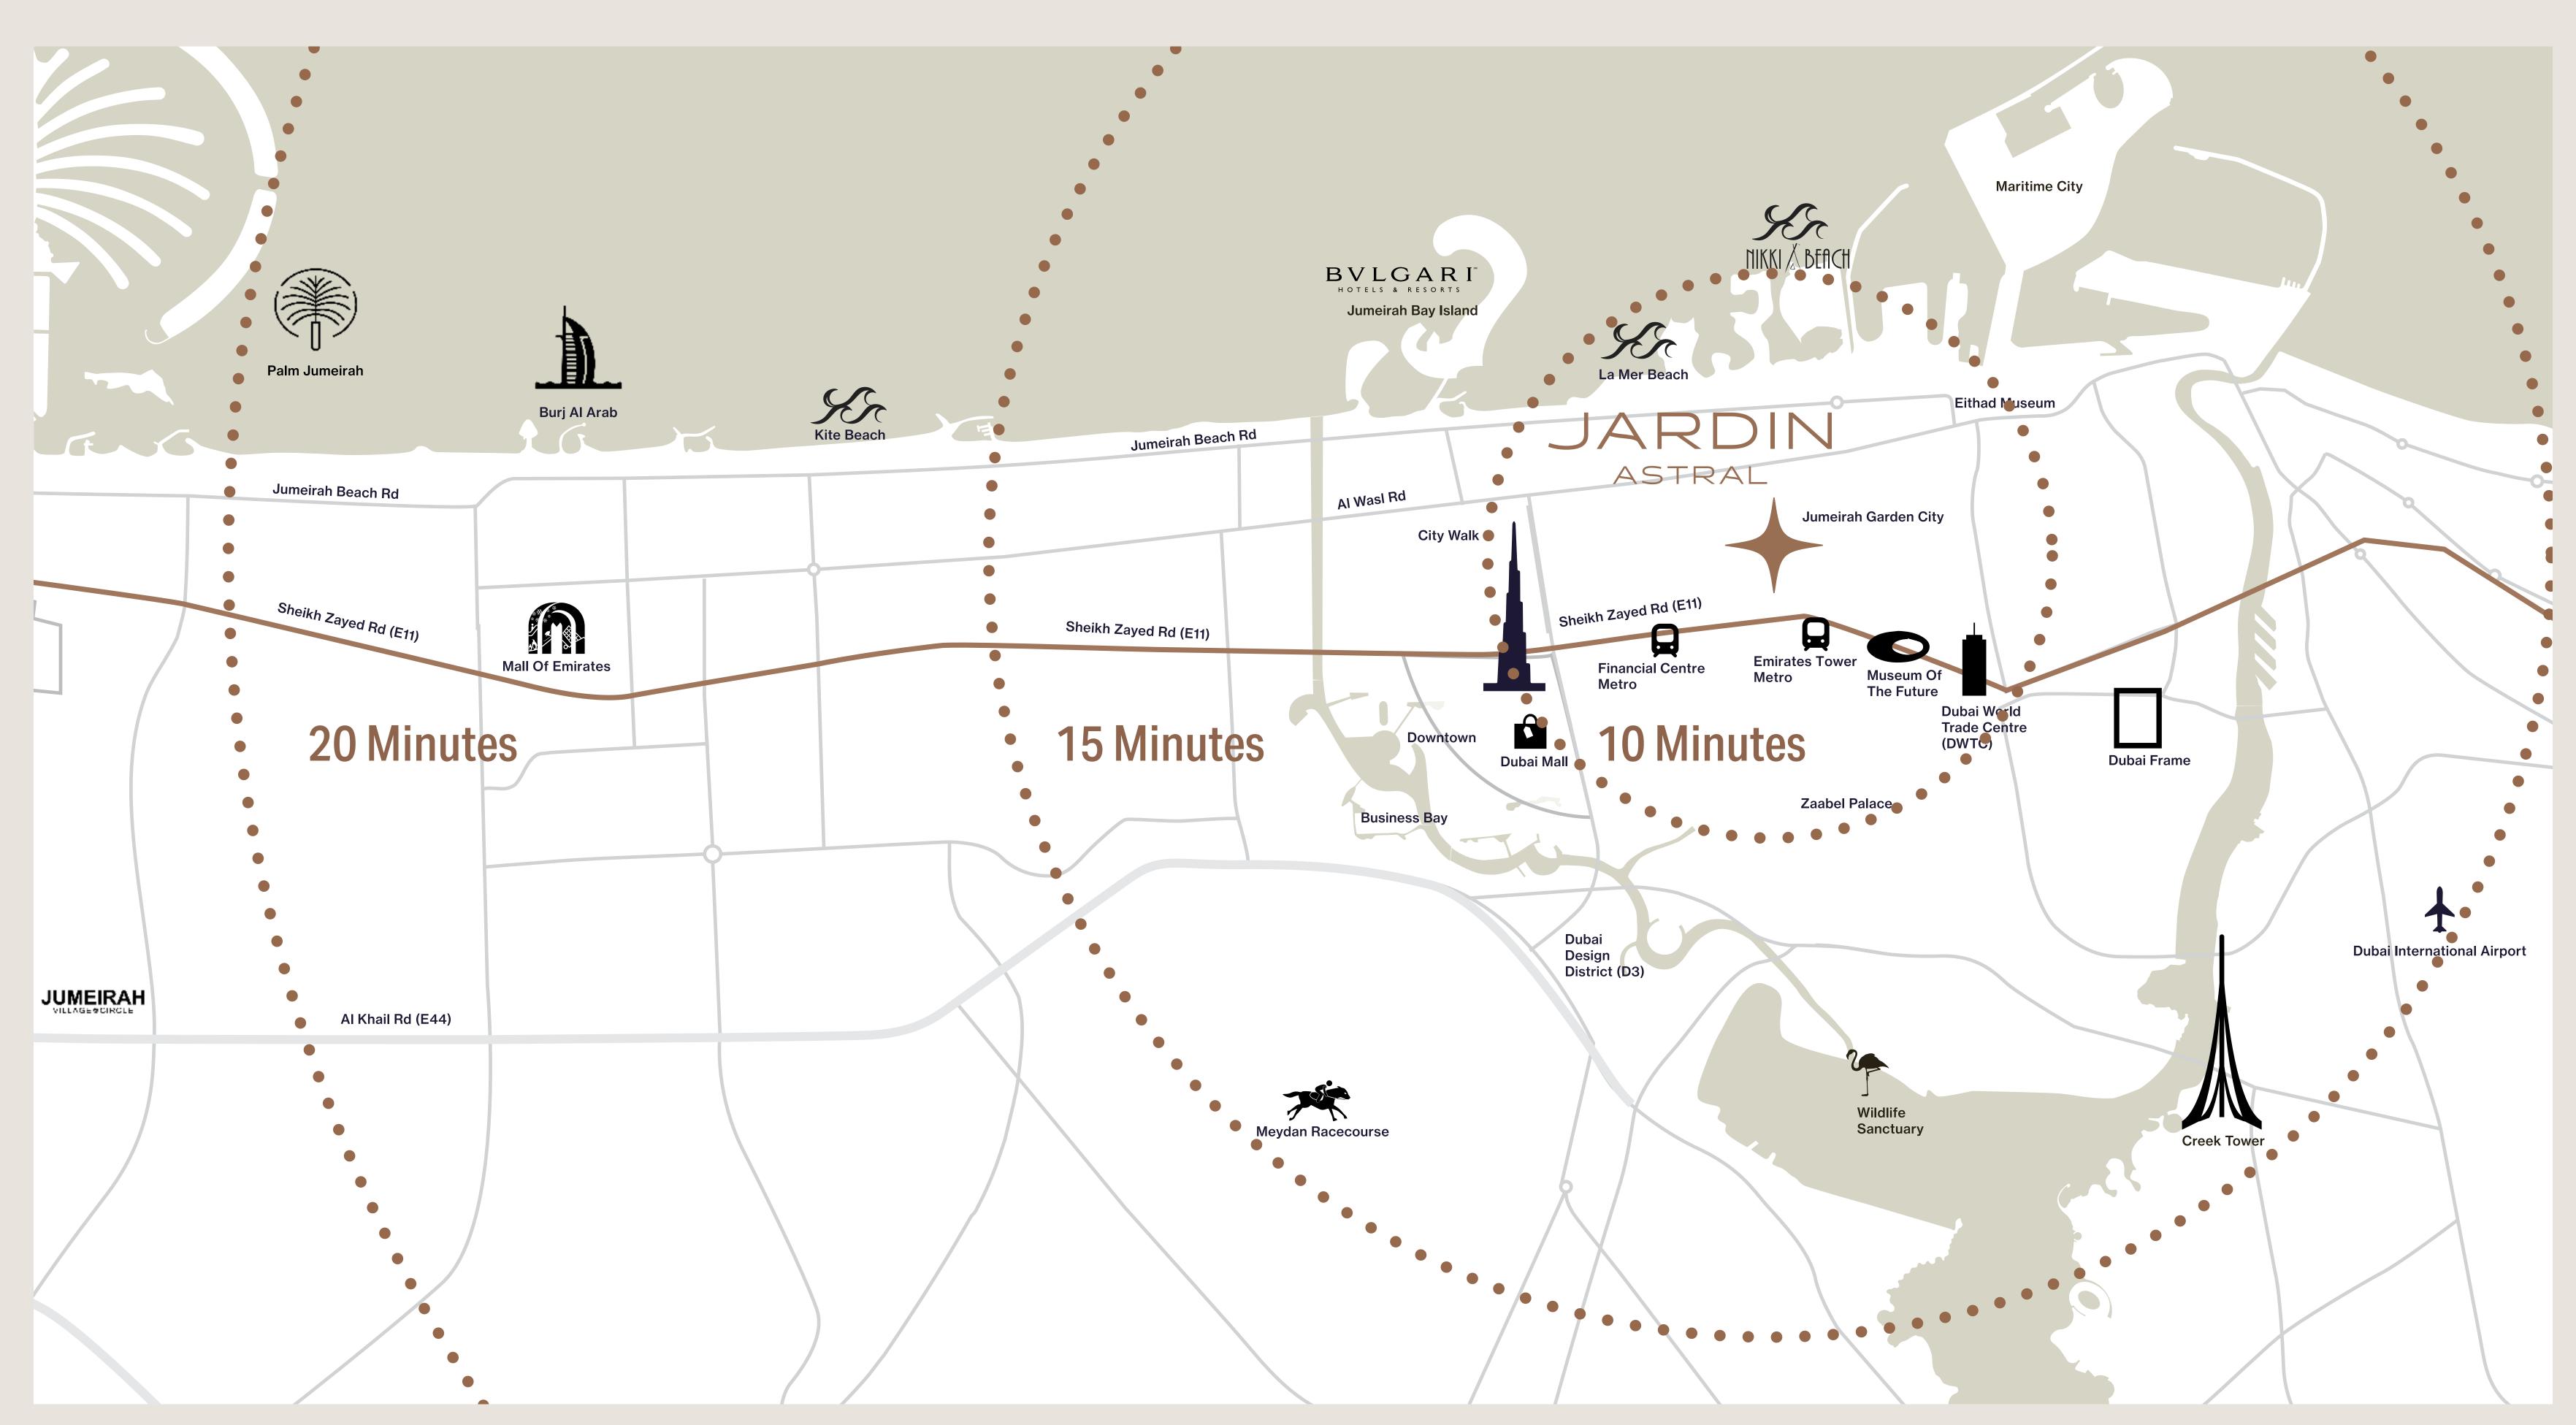

## LIFE IN THE CENTRAL ORBIT

Living in Jardin Astral, you are a quick walk or short drive away from every landmark, and centers of activity. Downtown Dubai, International Airport (DXB), City Walk, World Trade Center, Jumeirah Beach, and more.

#### JUMEIRAH GARDEN CITY

Jumeirah Garden City is the evergreen heart of Dubai, under visionary redevelopment for prime residential use. Its low-density master plan with great walkability, charming character, and large community parks attract the top tier of the city's global society and culture.