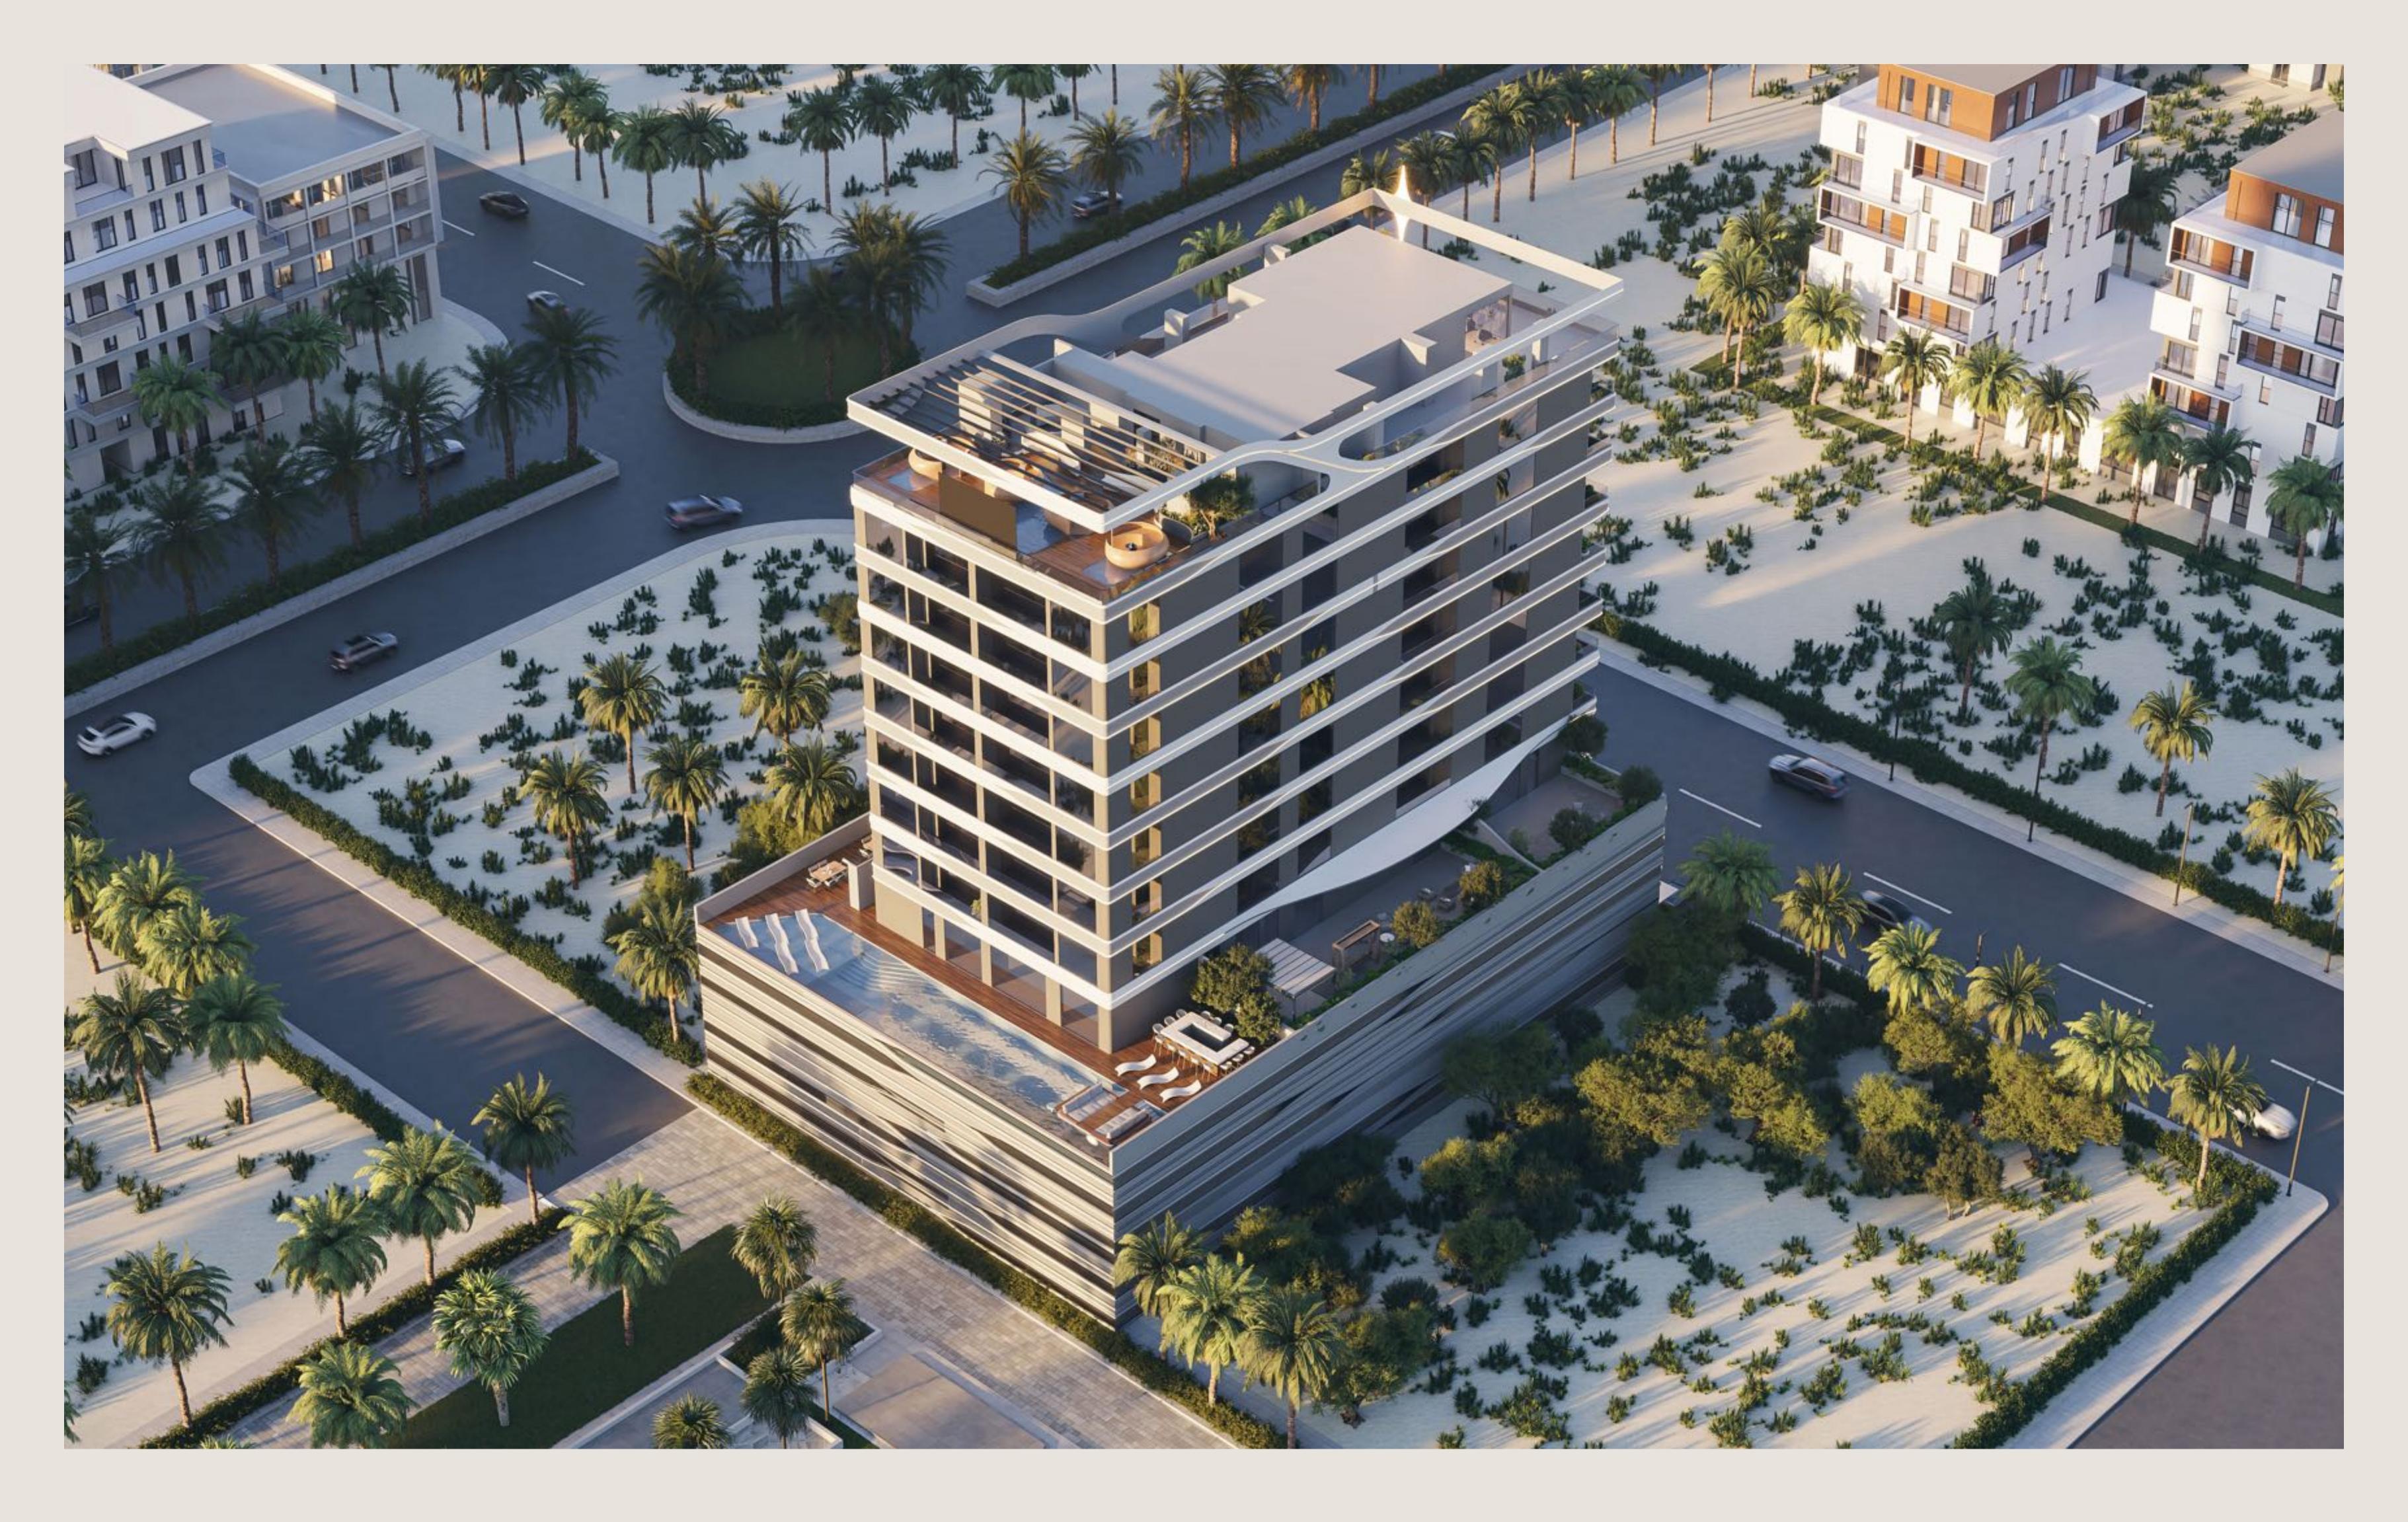

## INSPIRED FLUIDIC DESIGN

The exterior and interior lines forming
Jardin Astral are inspired by the northern
lights, comets and meteor showers: streaks
of light, stellar curves and space-age
fluidic contours echo some of the most
contemporary global architectural design.

The distinct fluidic design encapsulates multilevel parking and eight floors of residence.

The Club House on the first floor with swimming pool and sunken seating and workstations offers a great view of the park.