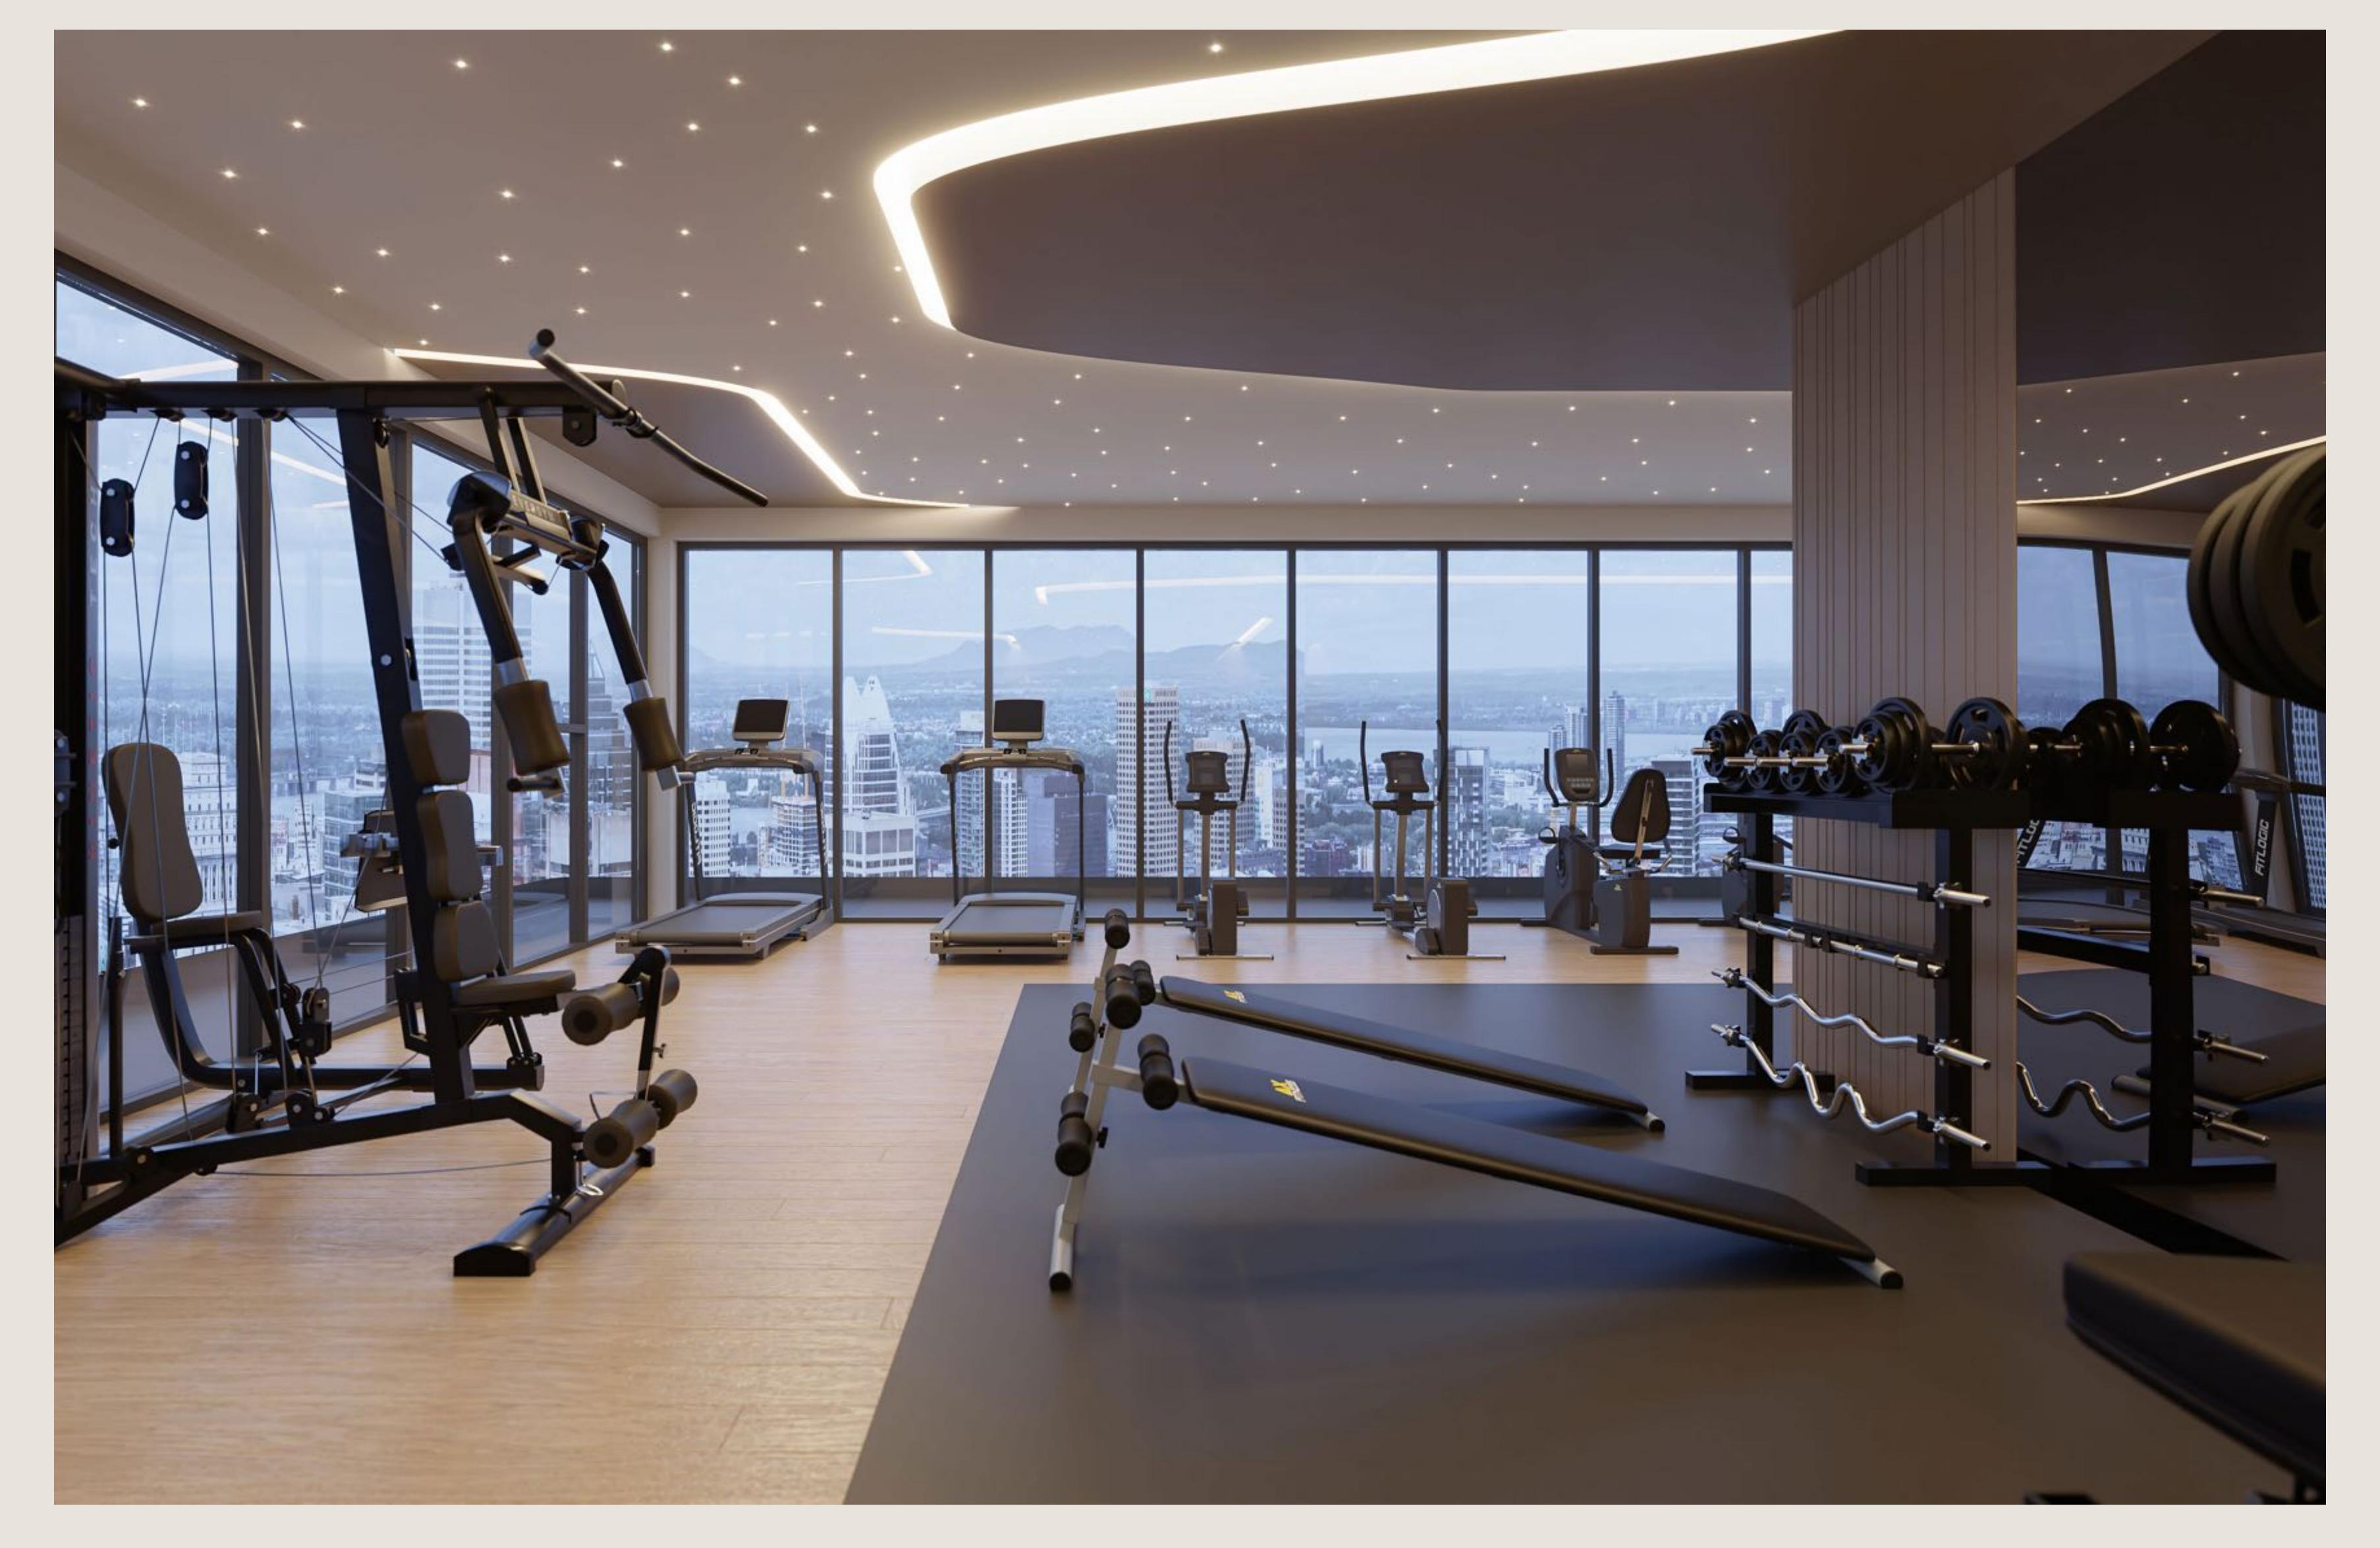

#### → Club House Features

Swimming Pool

Gym

Work Stations

Silent Cinema

Juice Bar

Library

Lounges

Sauna

Steam Bath

BBQ Area

Sunken Pool Seating

Rooftop Aqua Lounge

Digital Fitness

First Floor Swimming Pool/ Sun Deck

Club House Lounge

Club House Work Station

Lobby Reception

Lobby Entrance

Rooftop Gym

Digital Fitness