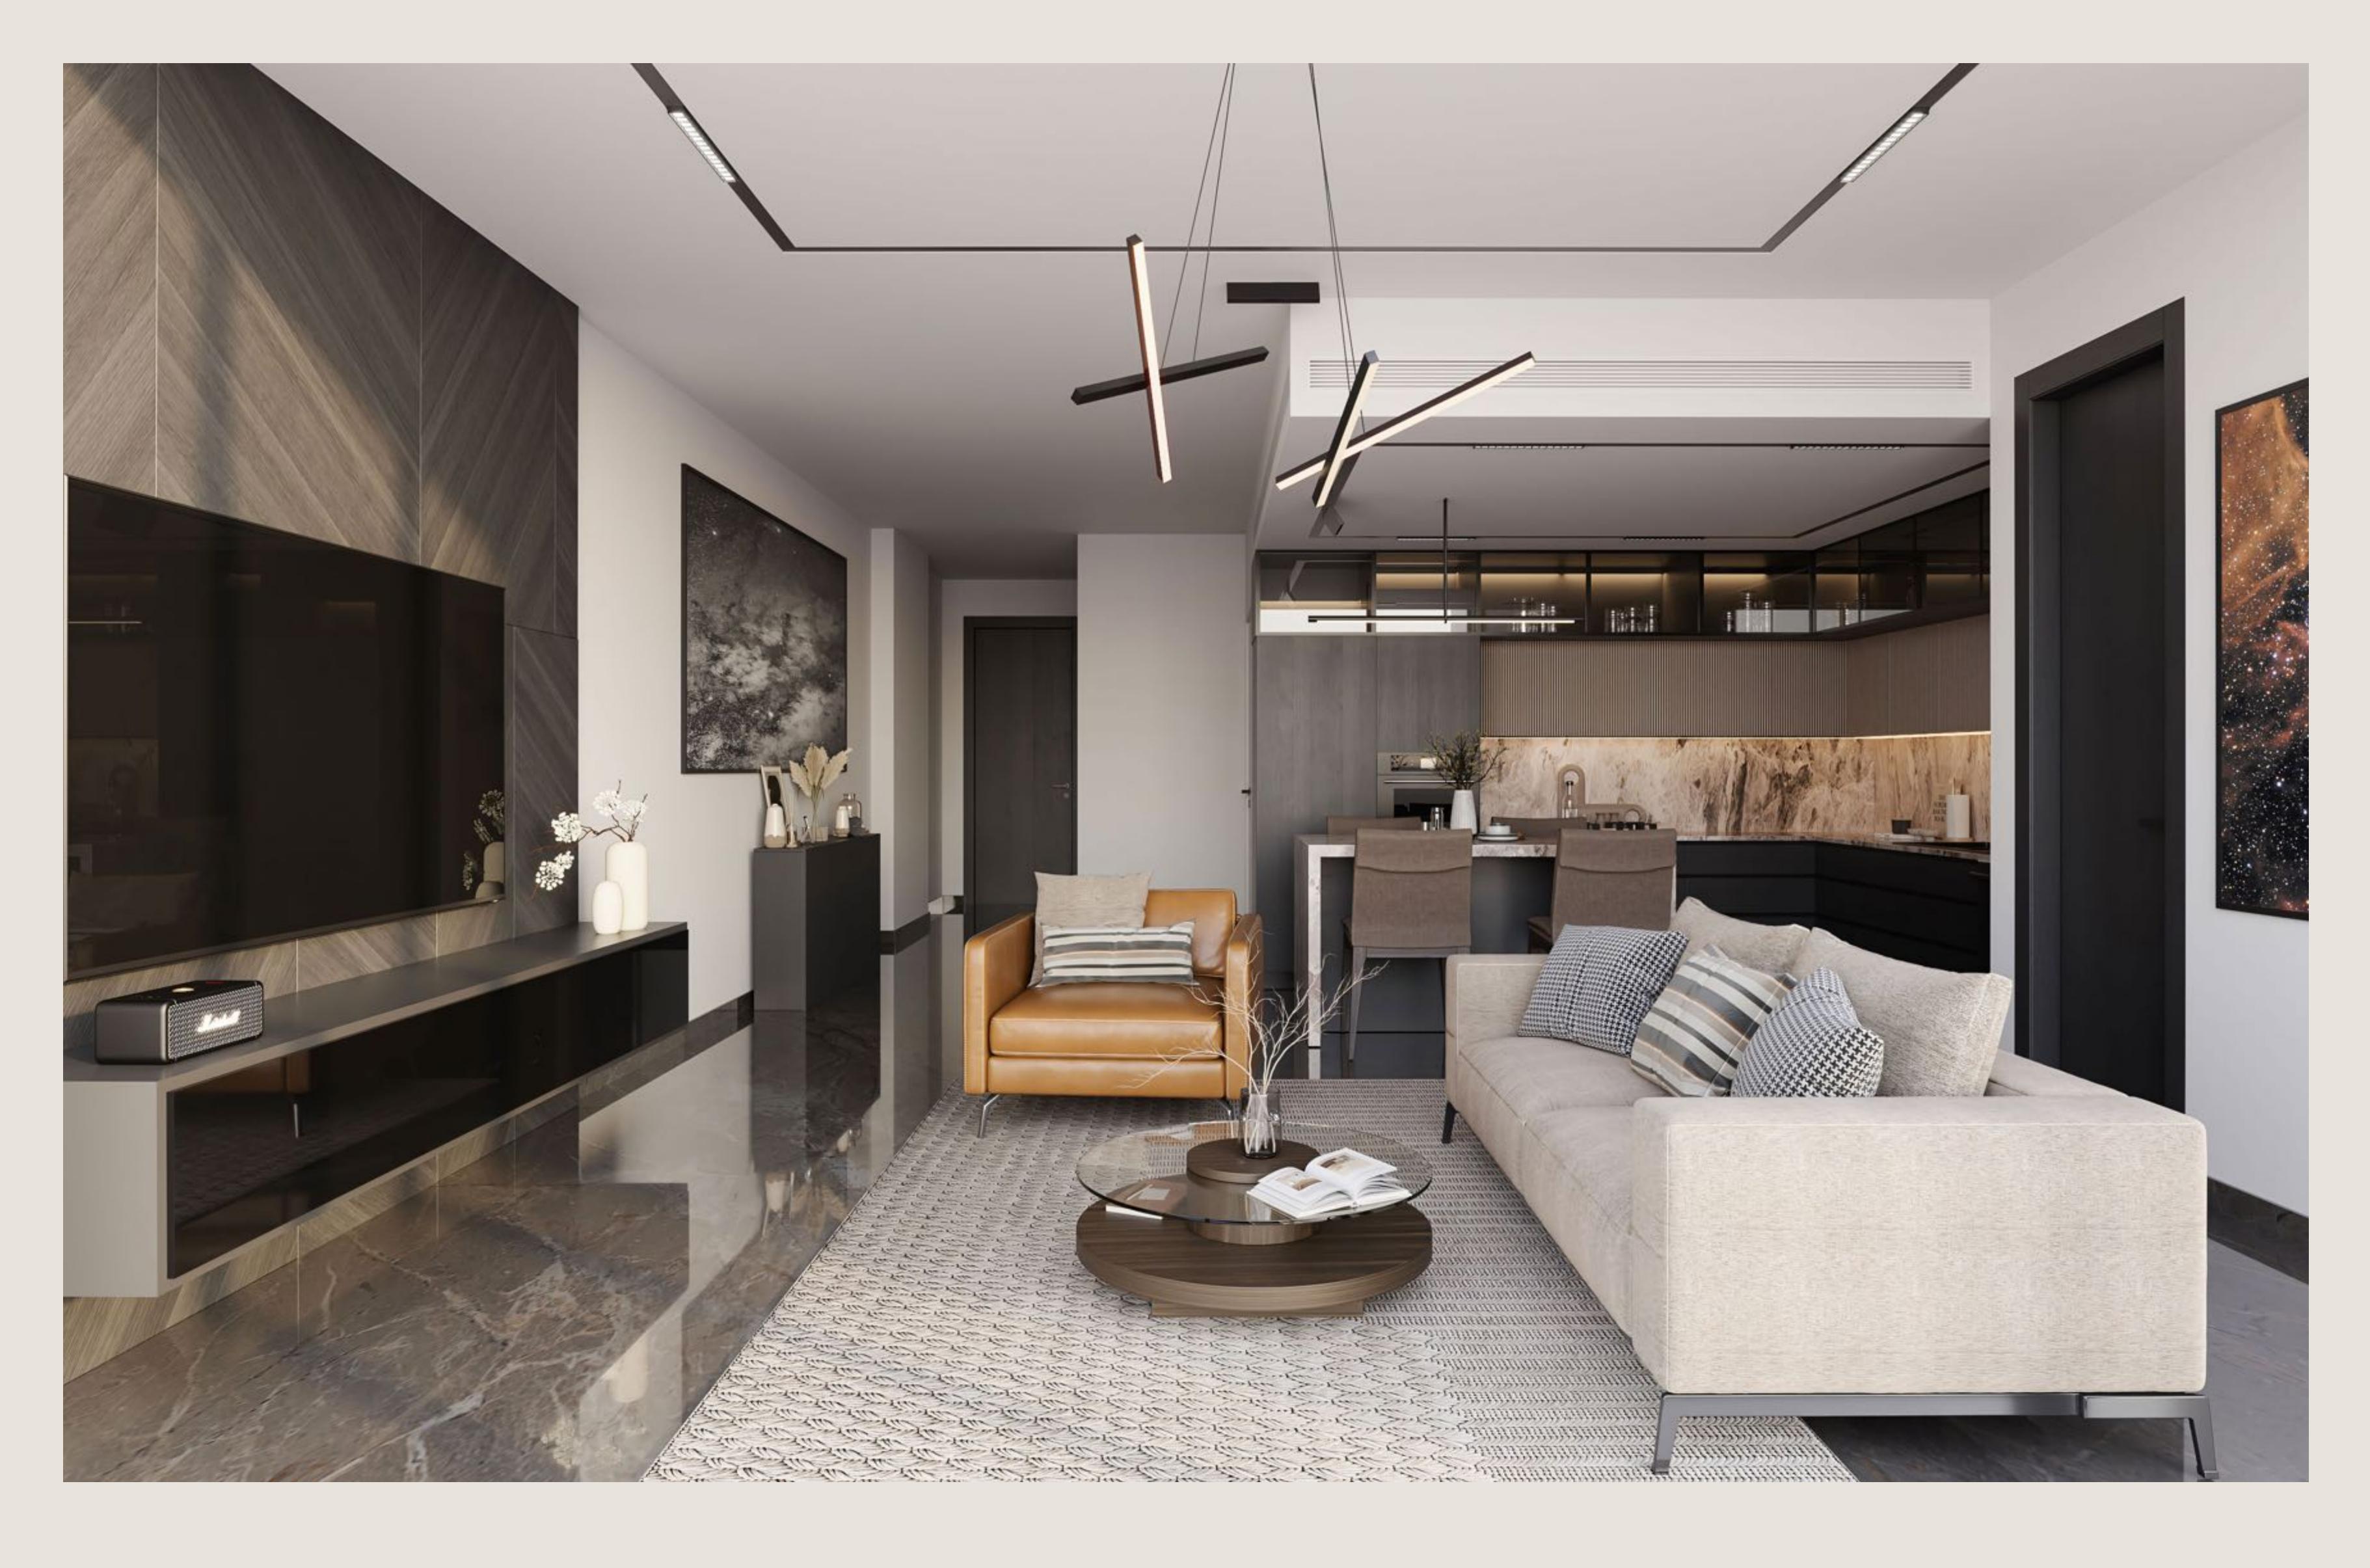

## STYLE, LUXURY & RELIABILITY

The interiors are finished and fitted using top grade materials and surfaces, with great attention to detail. They are well-appointed with the latest technology and appliances by world-leading brands in flooring, kitchens, plumbing and electronics.

#### → Apartment Features

Fully Fitted Kitchen

Bio Metric/ Finger
Print Main Door
Lock

Smart Home Automation

Floor To Ceiling Glass

Fitted Wardrobes

Premium Branded Kitchen Appliances

Luxury Range
Bath Fittings &
Sanitaryware