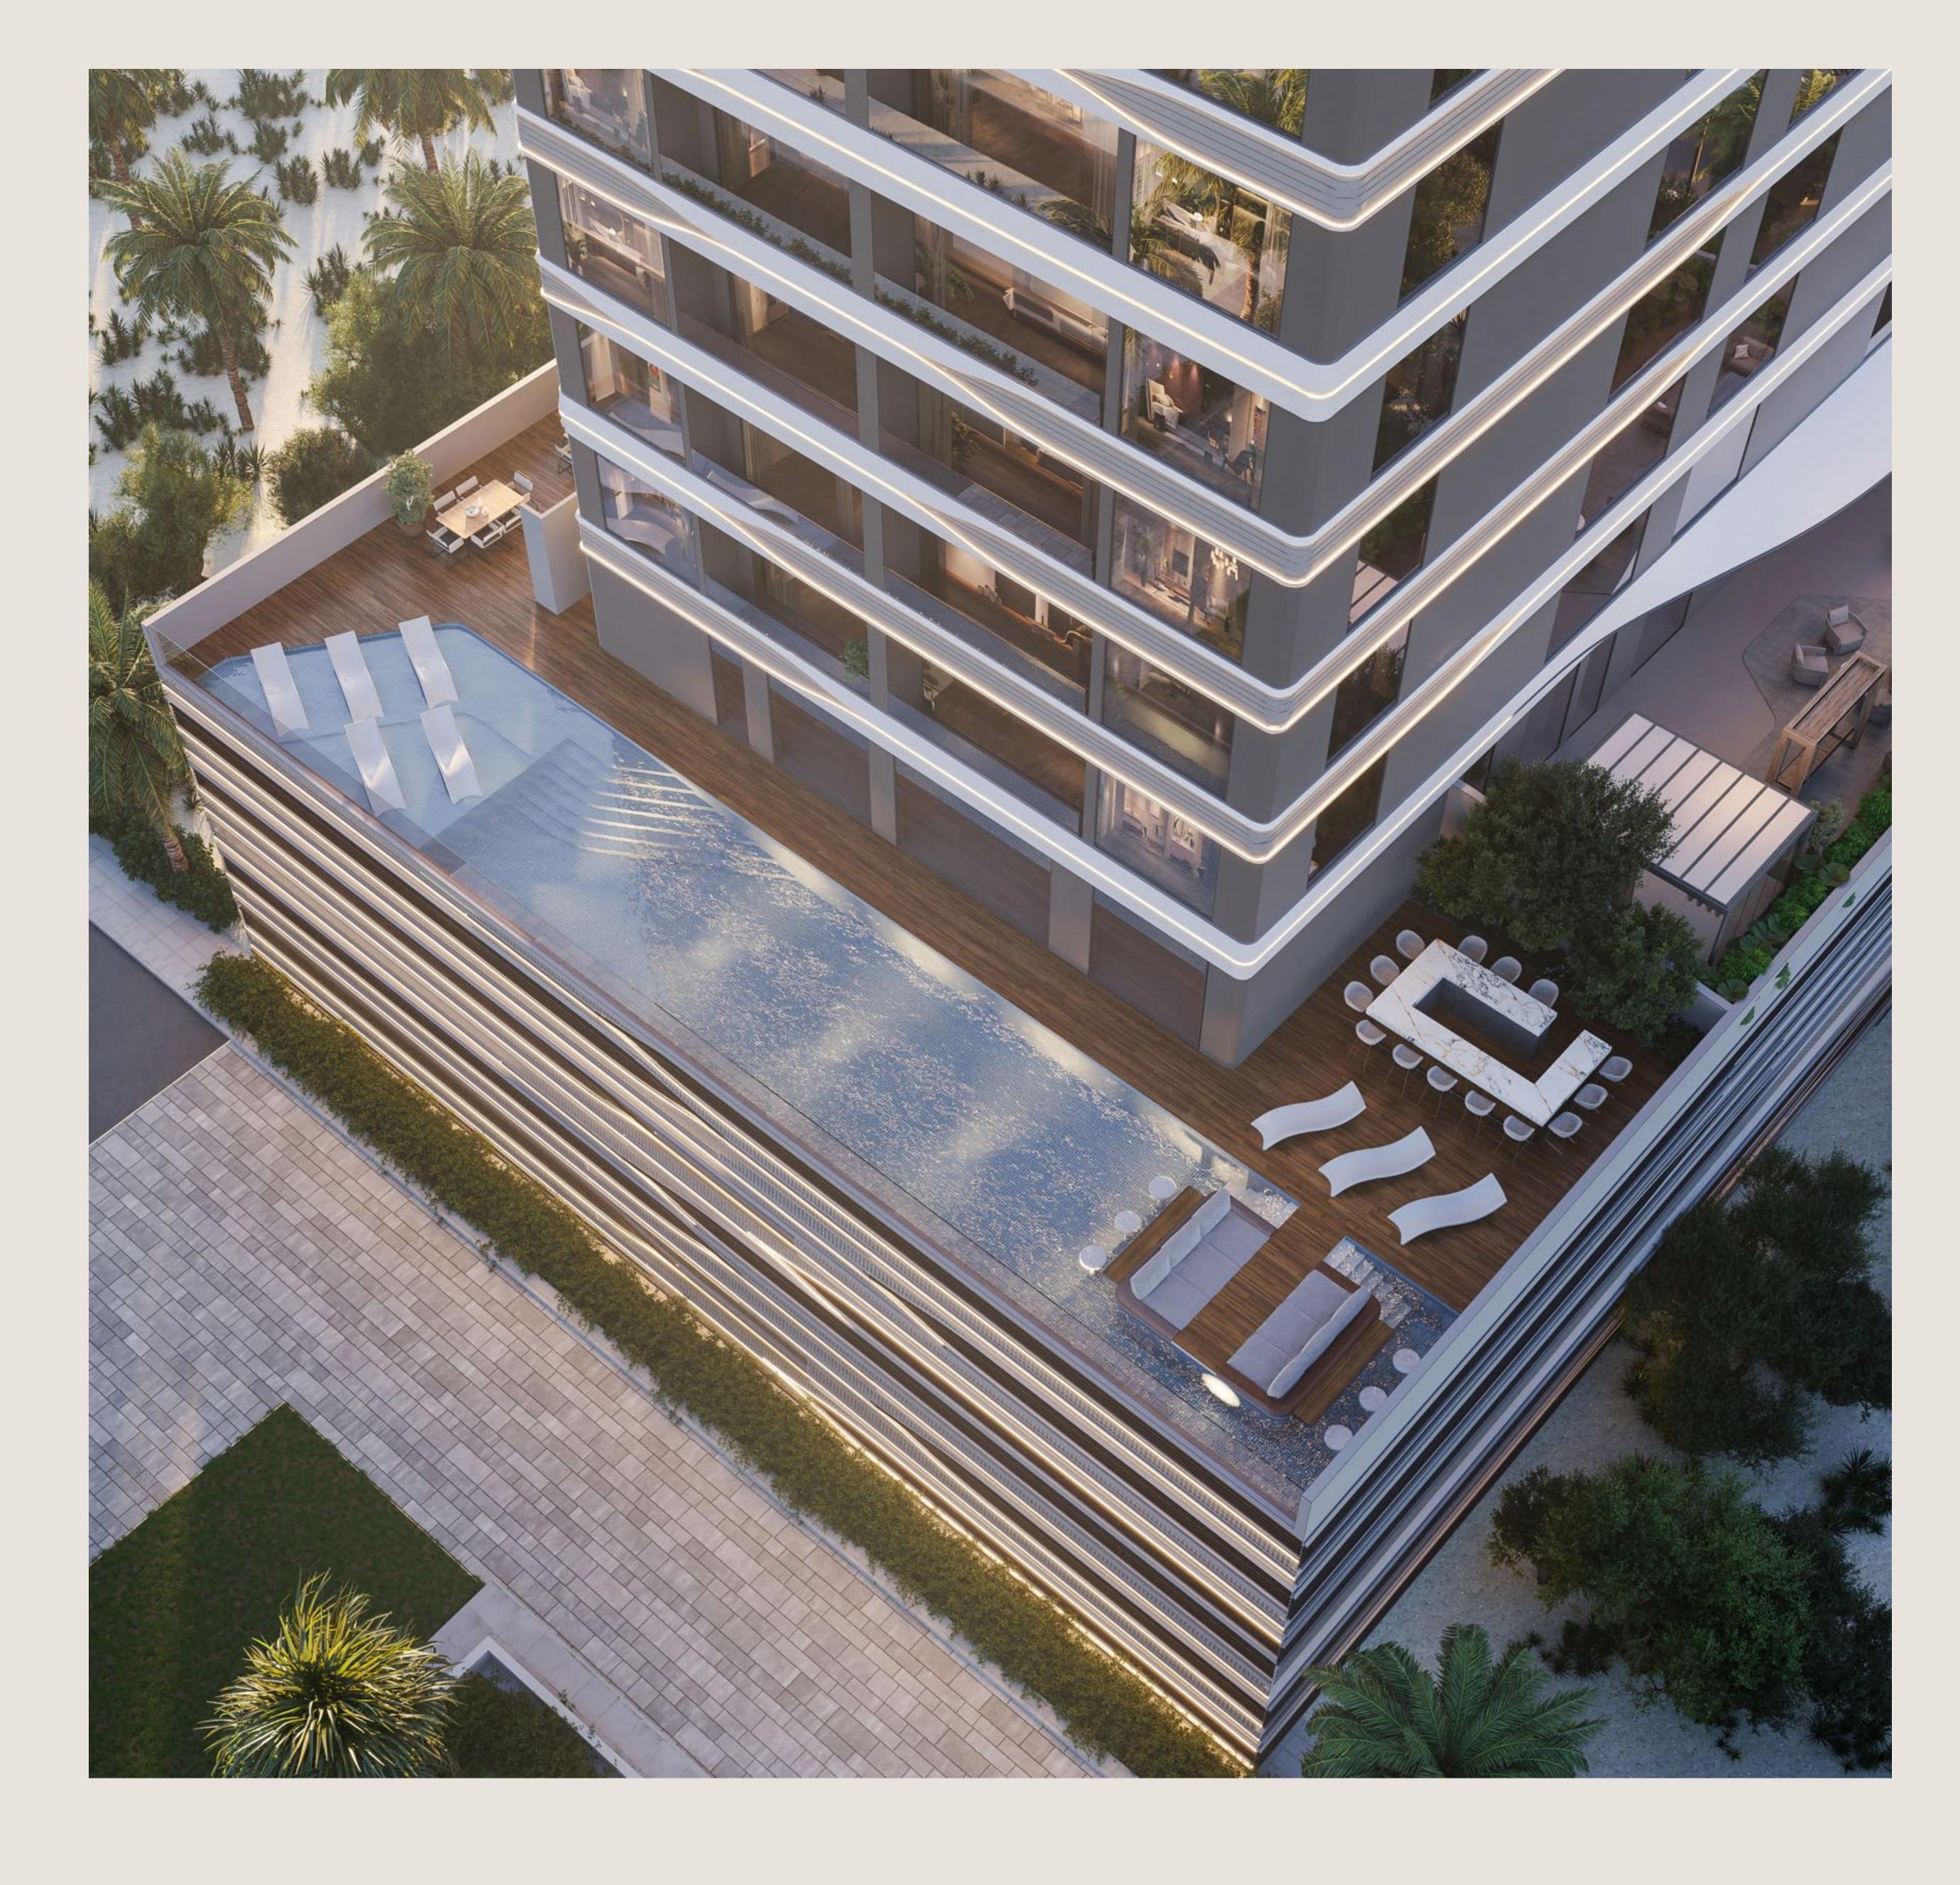

The distinct fluidic design encapsulates multilevel parking and eight floors of residence.

The Club House on the first floor with swimming pool and sunken seating and workstations offers a great view of the park.

#### GARDEN OF STARS ON EARTH

This is a star-studded garden facing property: with a first floor club house, swimming pool/ sun deck for work and play, four exclusive apartments with large private terraces, and a rooftop gazebo with a starry night-time display.

#### → Club House Features

Swimming Pool

Gym

Work Stations

Silent Cinema

Juice Bar

Library

Lounges

Sauna

Steam Bath

BBQ Area

Sunken Pool Seating

Rooftop Aqua Lounge

Digital Fitness

First Floor Swimming Pool/ Sun Deck