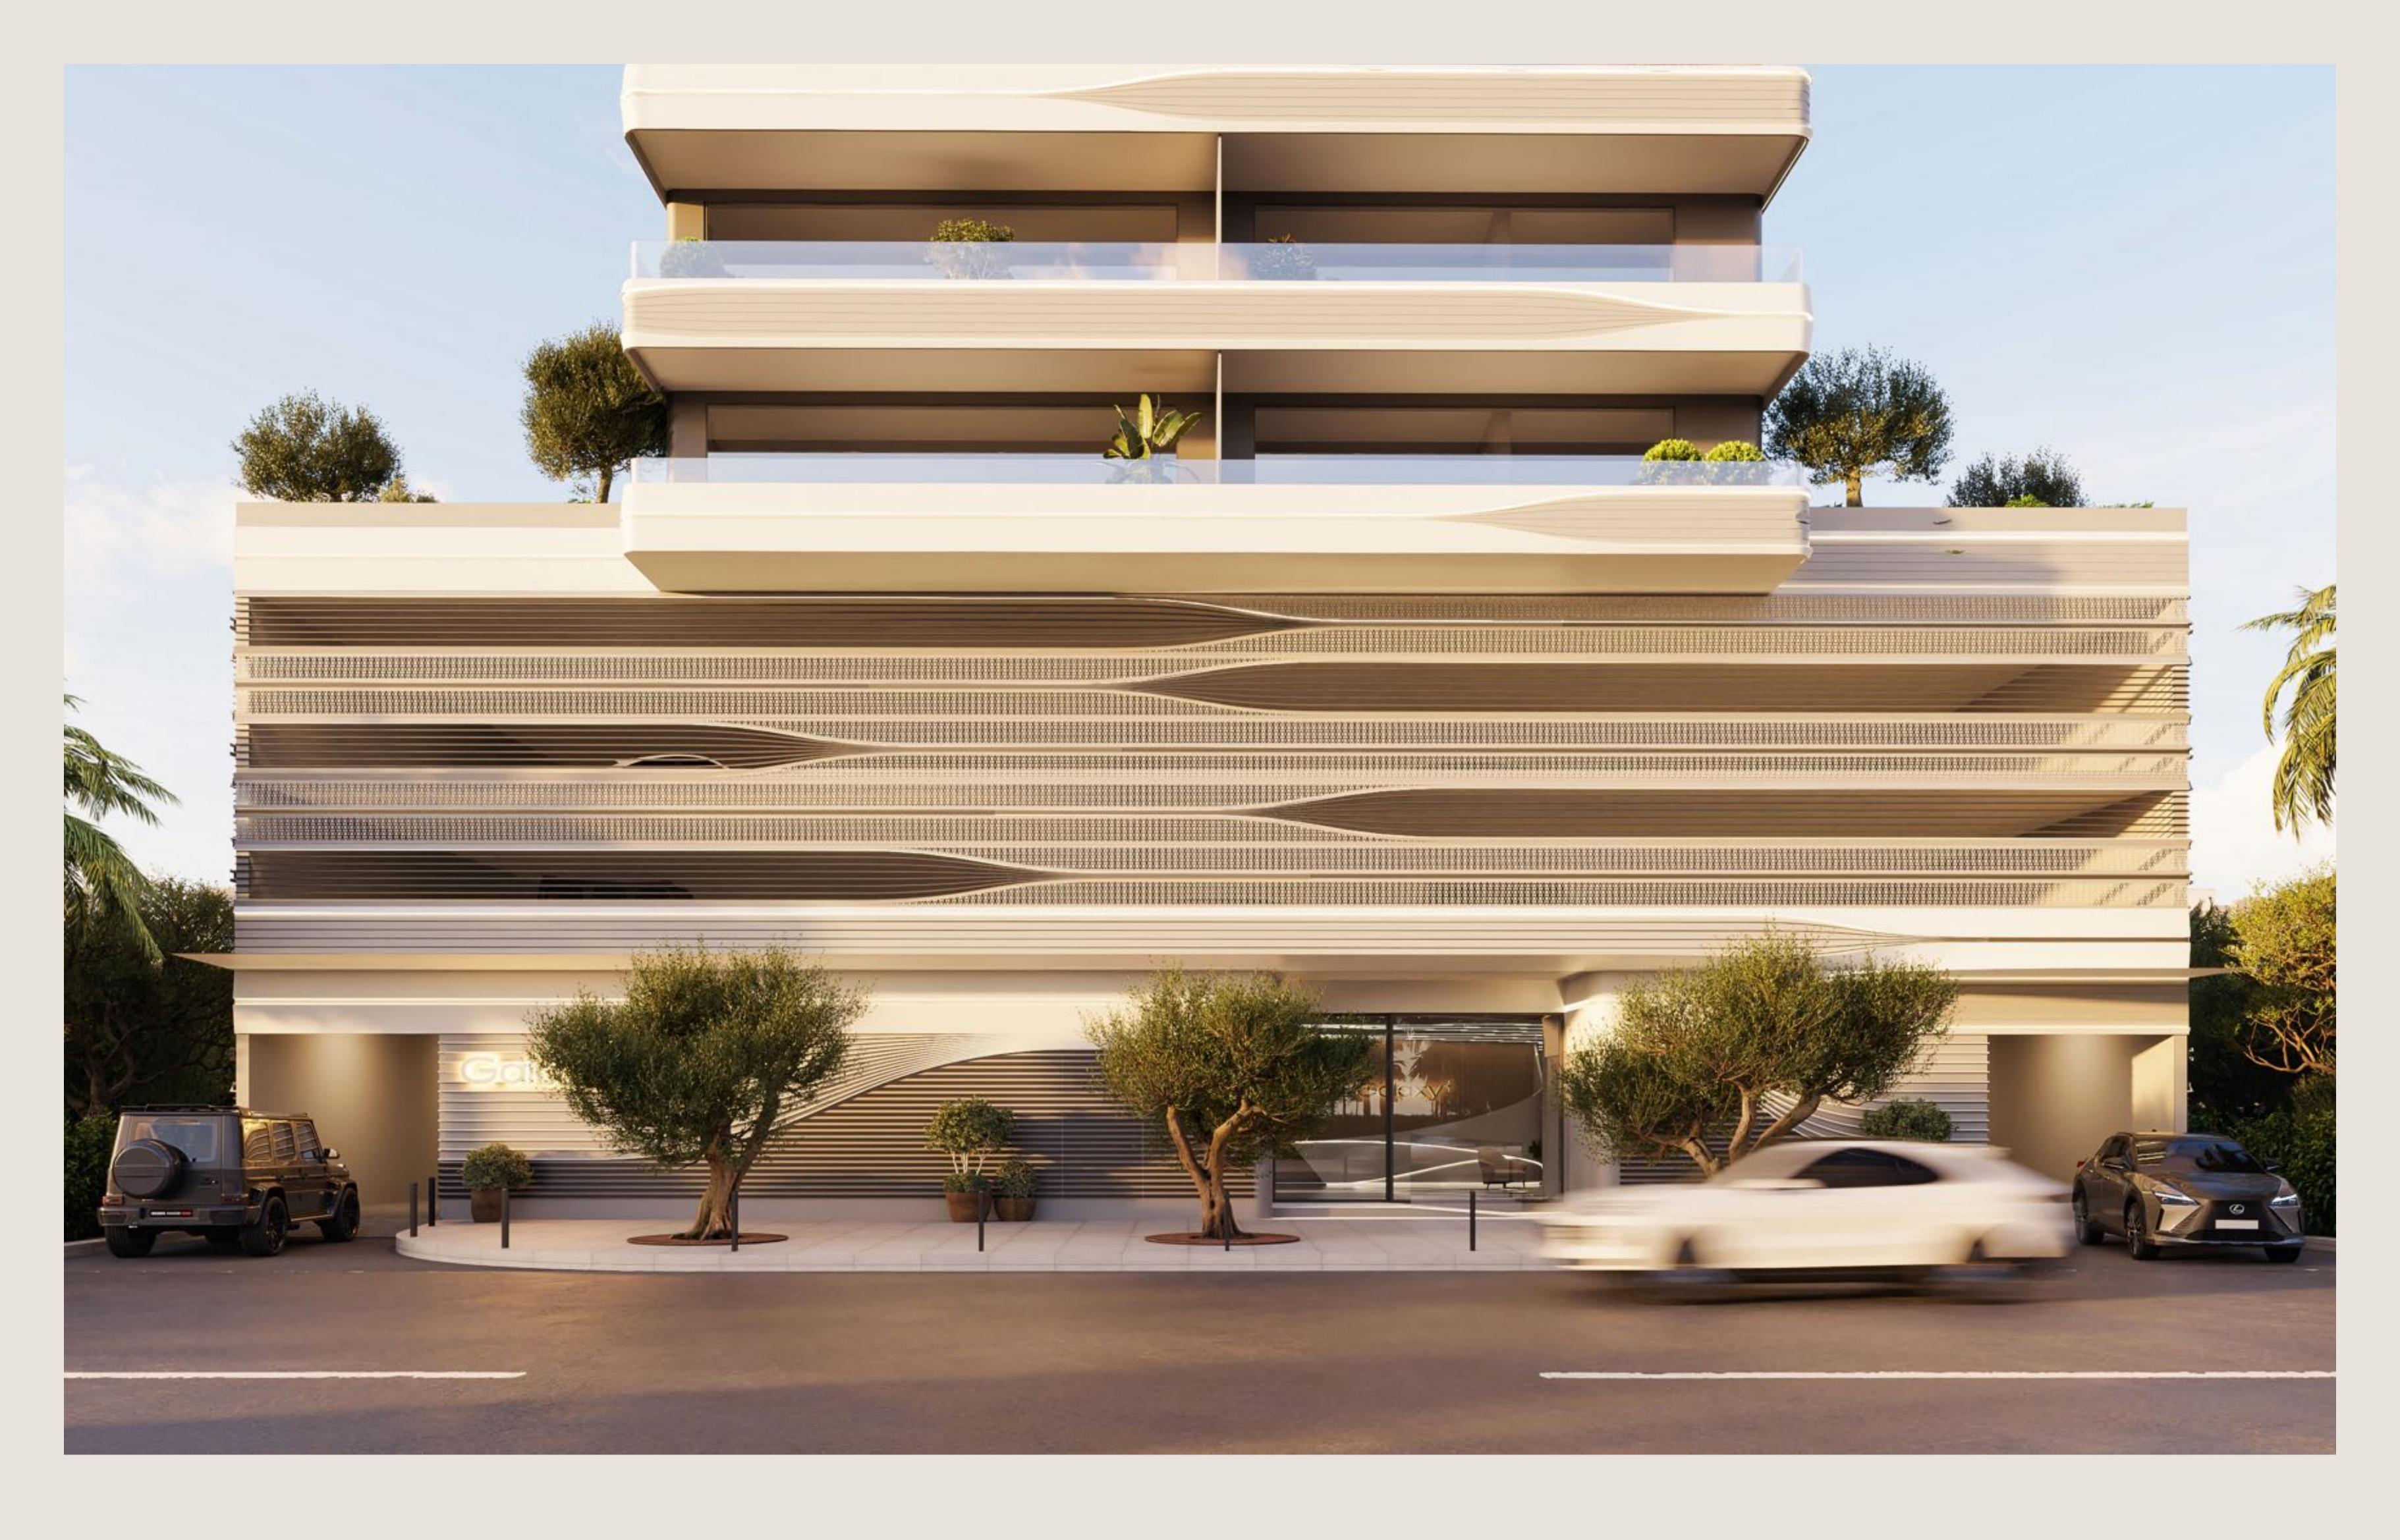

## INSPIRED FLUIDIC DESIGN

The exterior and interior lines forming
Jardin Astral are inspired by the northern
lights, comets and meteor showers: streaks
of light, stellar curves and space-age
fluidic contours echo some of the most
contemporary global architectural design.

The distinct fluidic design encapsulates multilevel parking and eight floors of residence.

The Club House on the first floor with swimming pool and sunken seating and workstations offers a great view of the park.