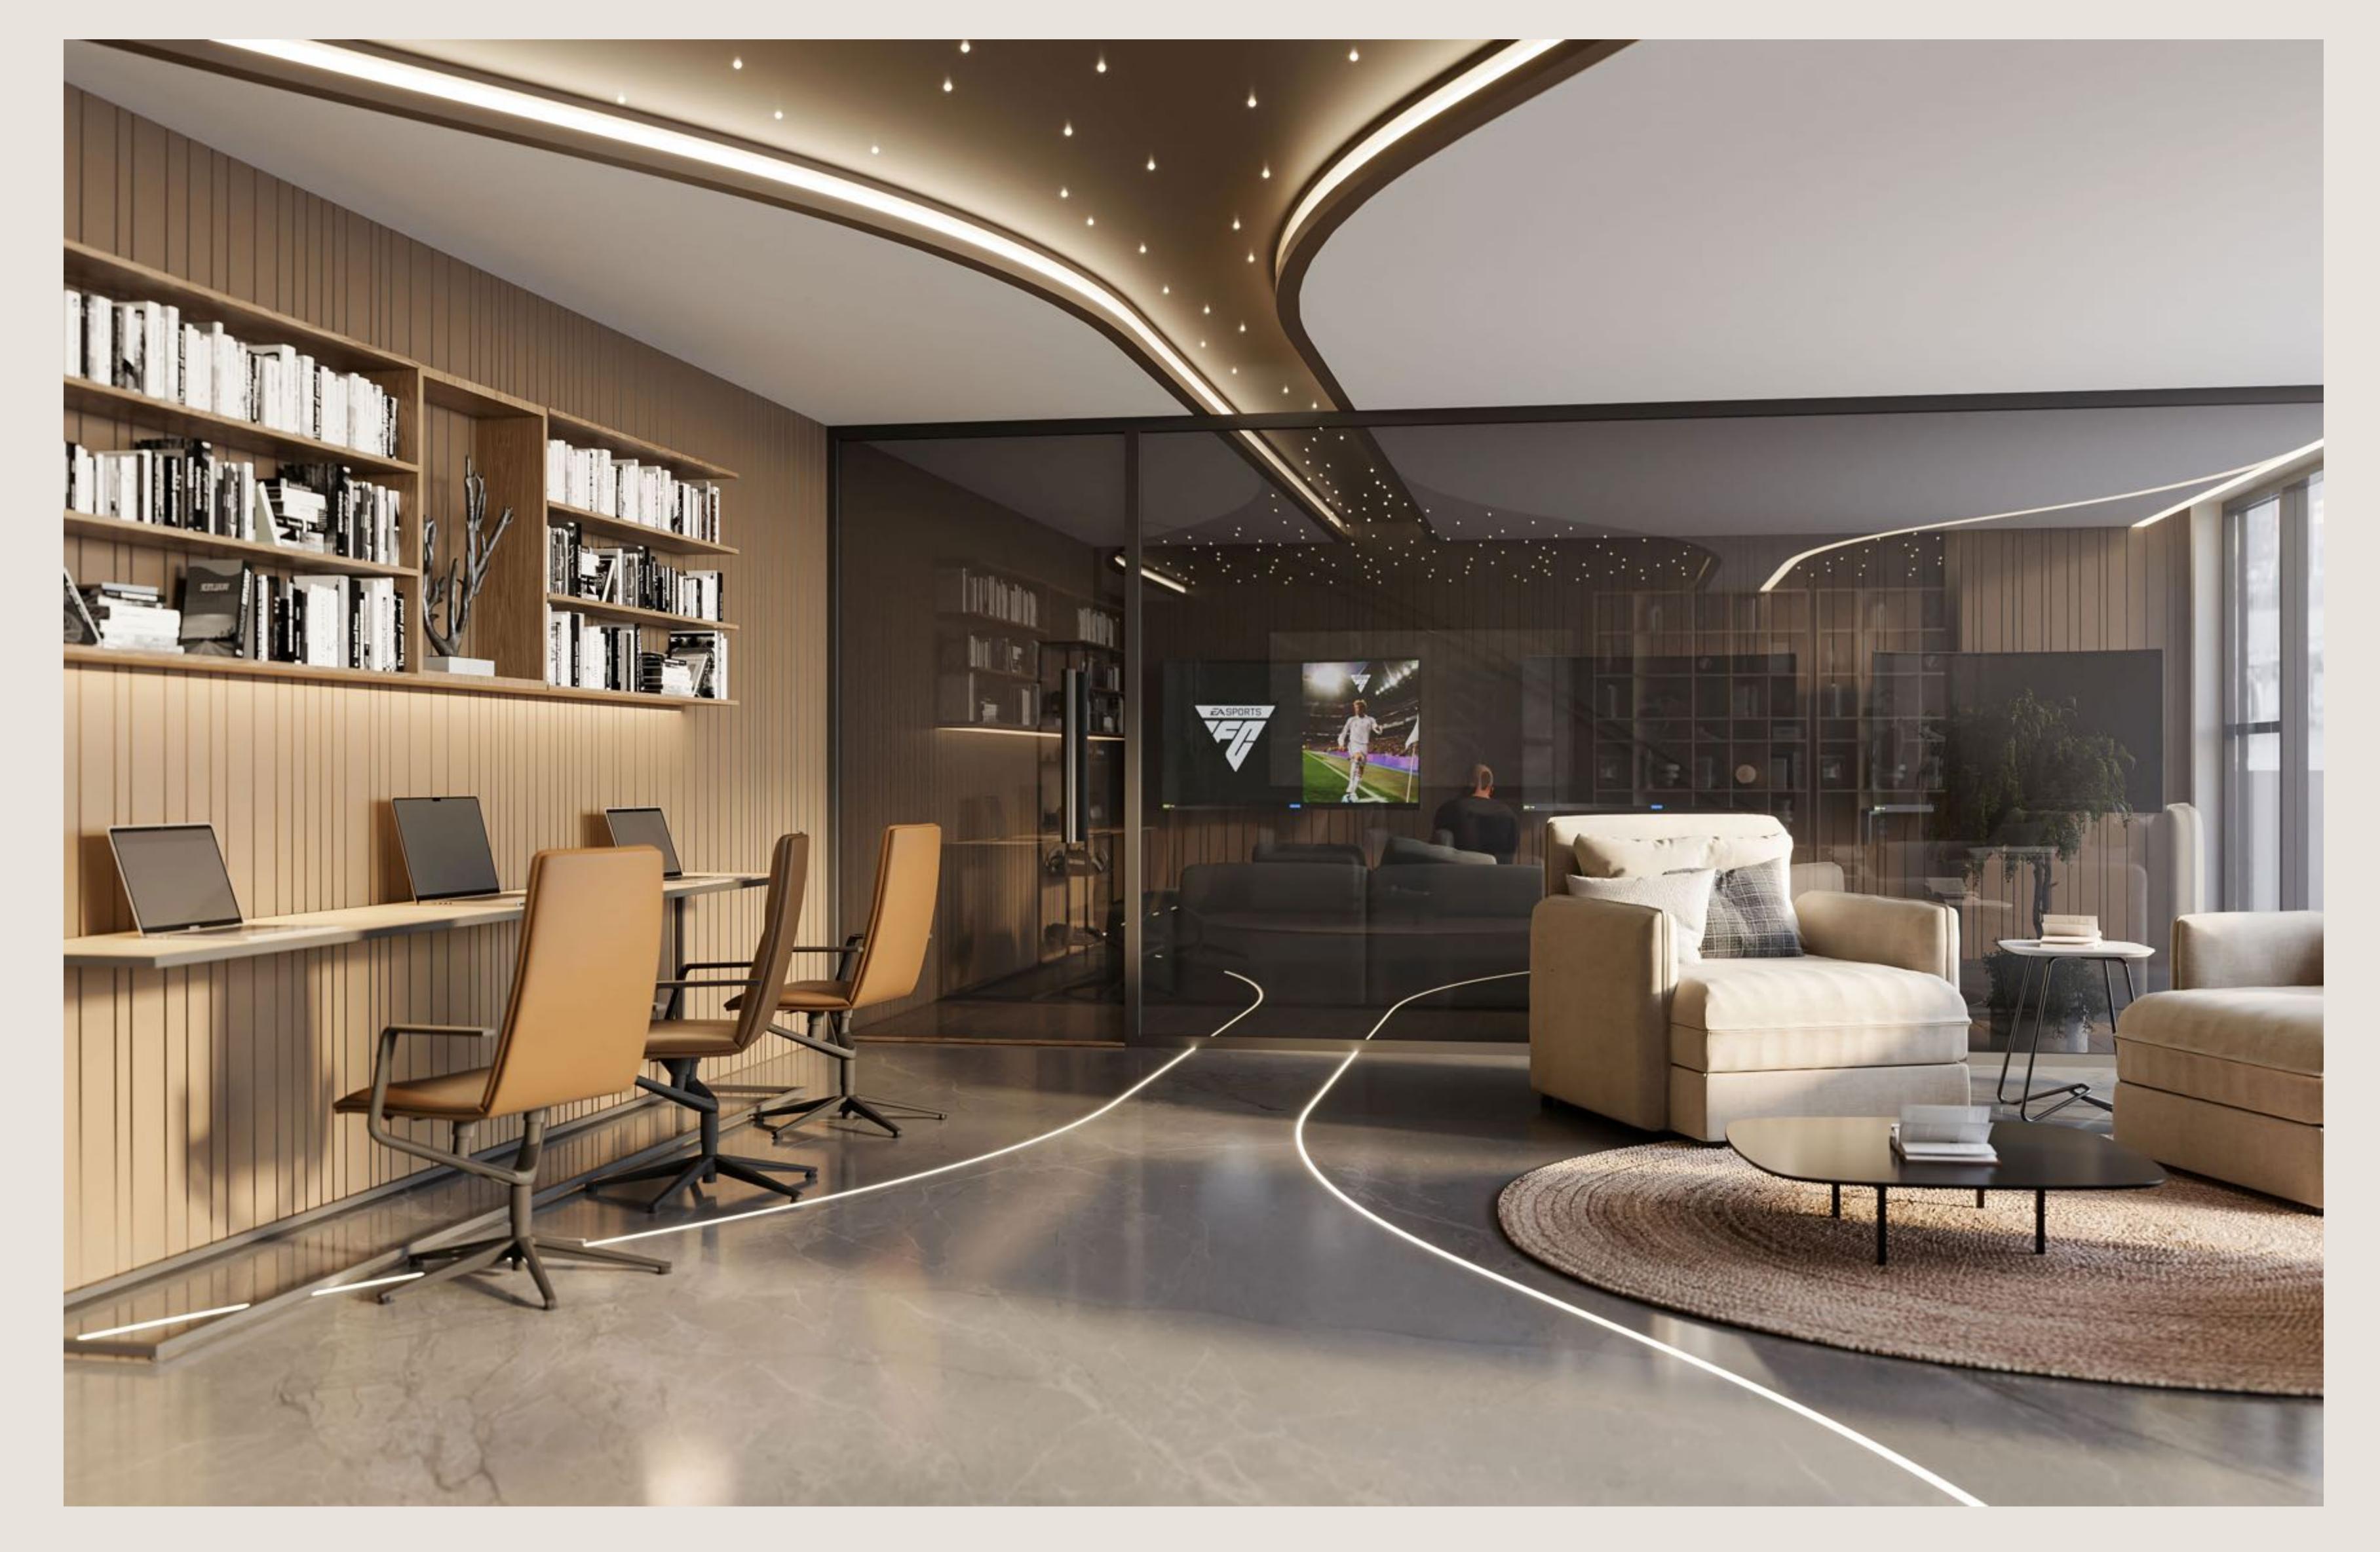

#### → Club House Features

Swimming Pool

Gym

Work Stations

Silent Cinema

Juice Bar

Library

Lounges

Sauna

Steam Bath

BBQ Area

Sunken Pool Seating

Rooftop Aqua Lounge

Digital Fitness

First Floor Swimming Pool/ Sun Deck

Club House Lounge

Club House Work Station

Lobby Reception

Lobby Entrance

Rooftop Gym

Digital Fitness