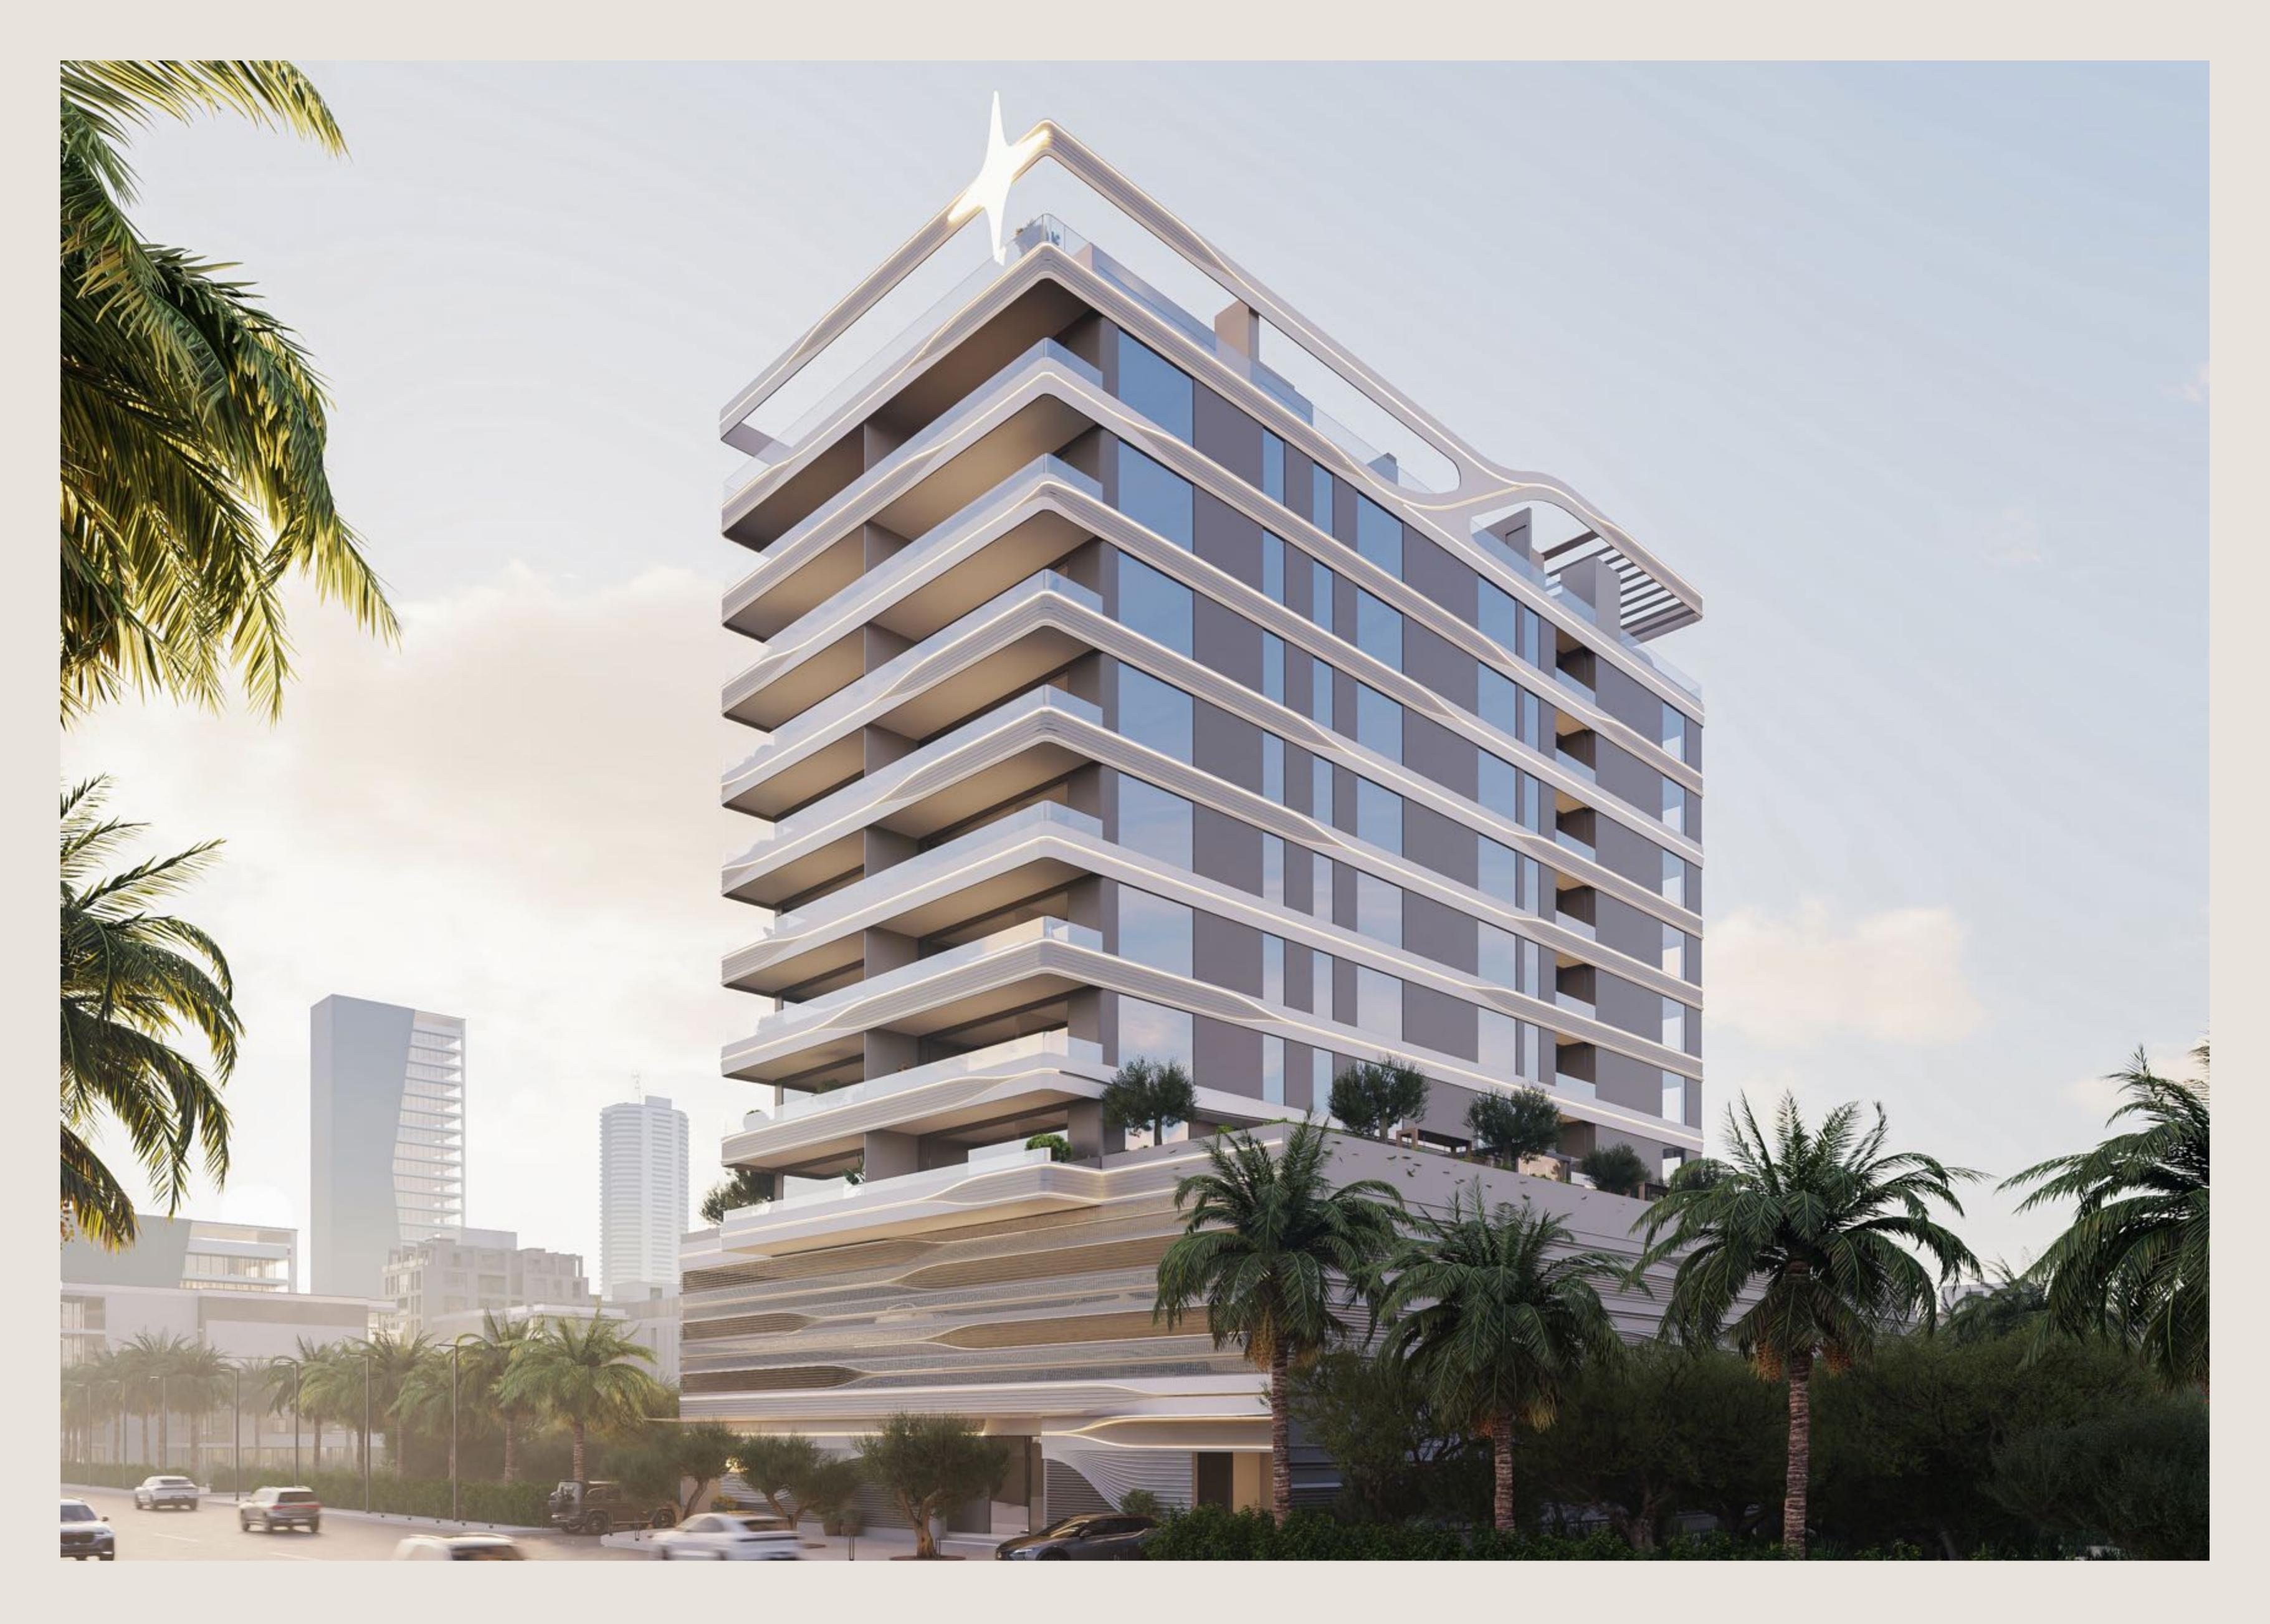

## INSPIRED FLUIDIC DESIGN

The exterior and interior lines forming
Jardin Astral are inspired by the northern
lights, comets and meteor showers: streaks
of light, stellar curves and space-age
fluidic contours echo some of the most
contemporary global architectural design.

The distinct fluidic design encapsulates multilevel parking and eight floors of residence.

The Club House on the first floor with swimming pool and sunken seating and workstations offers a great view of the park.