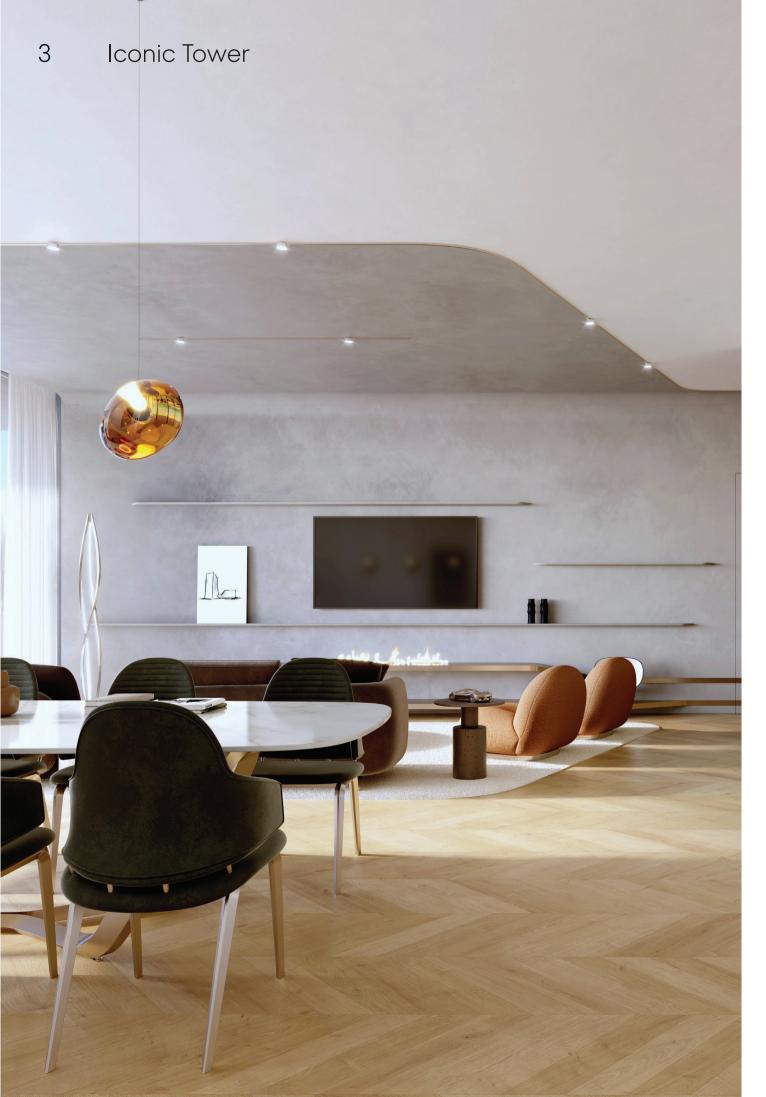

# LIVING & DINING

Champagne metal finish

Textured wall and ceiling paint

Oak wood parquet

# KITCHEN

Natural stone feature wall

Metal wooden finish

Italian reconstituted stone counters

Champagne metal finish

# MASTER BEDROOM

Clear glass partition

Textured vinyl wall covering

Stone wall finish

Champagne metal finish

Oak wood parquet

# SECONDARY BEDROOM

Wall and ceiling Textured ceiling paint

Texture vinyl wall covering

paint finish

Solid wood oak joinery finish

Oak wood parquet

Champagne metal finish