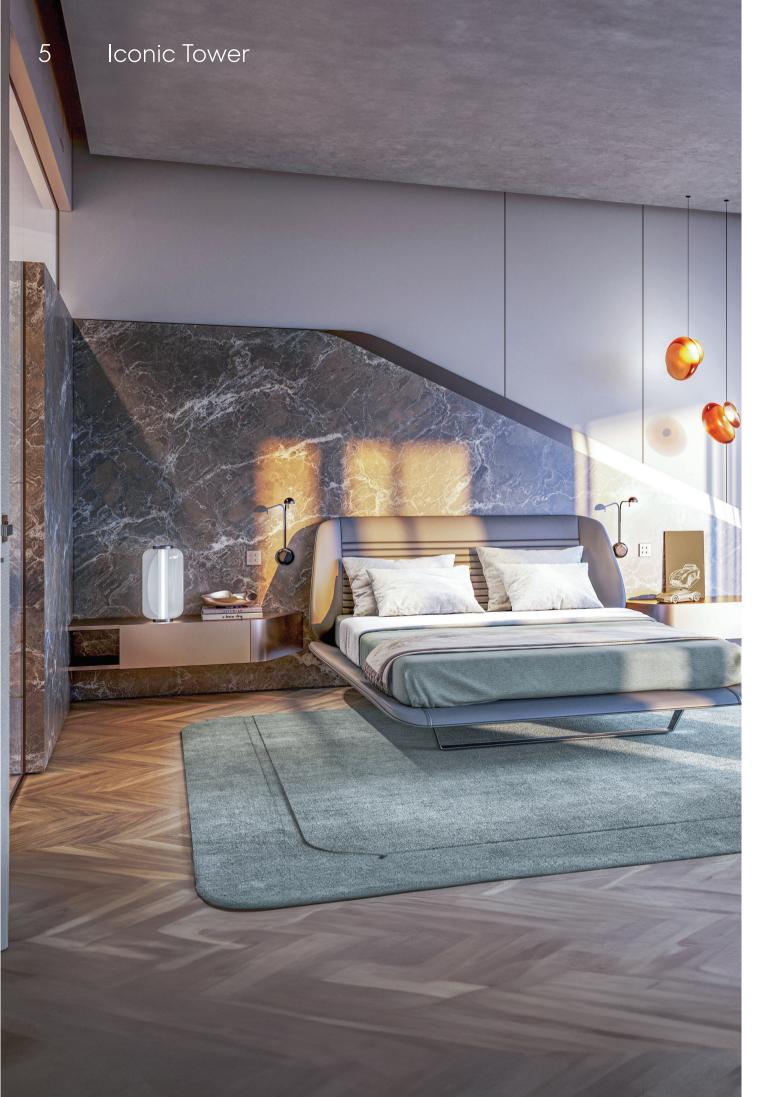

# MASTER BEDROOM

Clear glass partition

Textured vinyl wall covering

Stone wall finish

Champagne metal finish

Oak wood parquet

# Iconic Tower