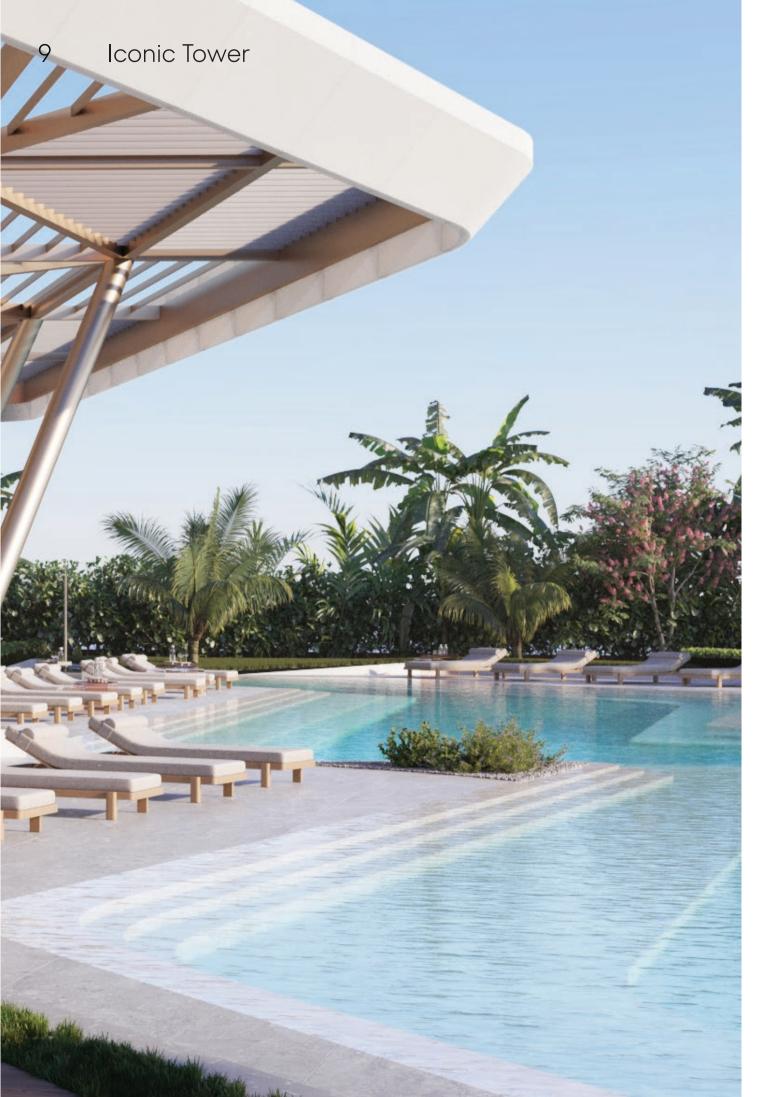

and ceiling paint



Oak wood parquet



# KITCHEN



Natural stone feature wall



Metal wooden finish



Italian reconstituted stone counters



Champagne metal finish



# MASTER BEDROOM



Clear glass partition



Textured vinyl wall covering



Stone wall finish



Champagne metal finish



Oak wood parquet



# MASTER BATHROOM



Ribbed glass shower doors



Full height porcelain wall tiles



Full height mirrors



Accent wall tile at shower



Stone wall and floor finish



Champagne metal finish

# Iconic Tower

# SECONDARY BEDROOM



Wall and ceiling Textured ceiling paint



Texture vinyl wall covering



paint finish

Solid wood oak joinery finish



Oak wood parquet



Champagne metal finish



# POWDER ROOM & SECONDARY BATHROOM



Grey Armani marble



Porcelain floor tiles



# TECHNOLOGIES FOR ELEVATED LIFE QUALITY

## WATER PURIFICATION

Anti-bacterial and disinfection systems ensure clean and safe water.

### DRINKING WATER

An extra filter, R.O. PLANT, is included in the kitchen to make water drinkable.

### MULTI-STAGE AIR FILTRATION

Provides a healthier living environment by removing pollutants and allergens from the air, preventing dust, and meeting medical norms in hospitals.

## **ENHANCE SOUNDPROOFING**

Significantly reduces noise pollution with acoustic glass & glazing system, additional acoustic layers in inter-apartment spaces.

# **HEATED BATHROOM FLOORS**

An advanced solution for premium interiors. Heated floors in the bathrooms ensure dryness and luxurious comfort.

# WATER INSULATION

Advanced roof waterproofing systems, façade systems, ex