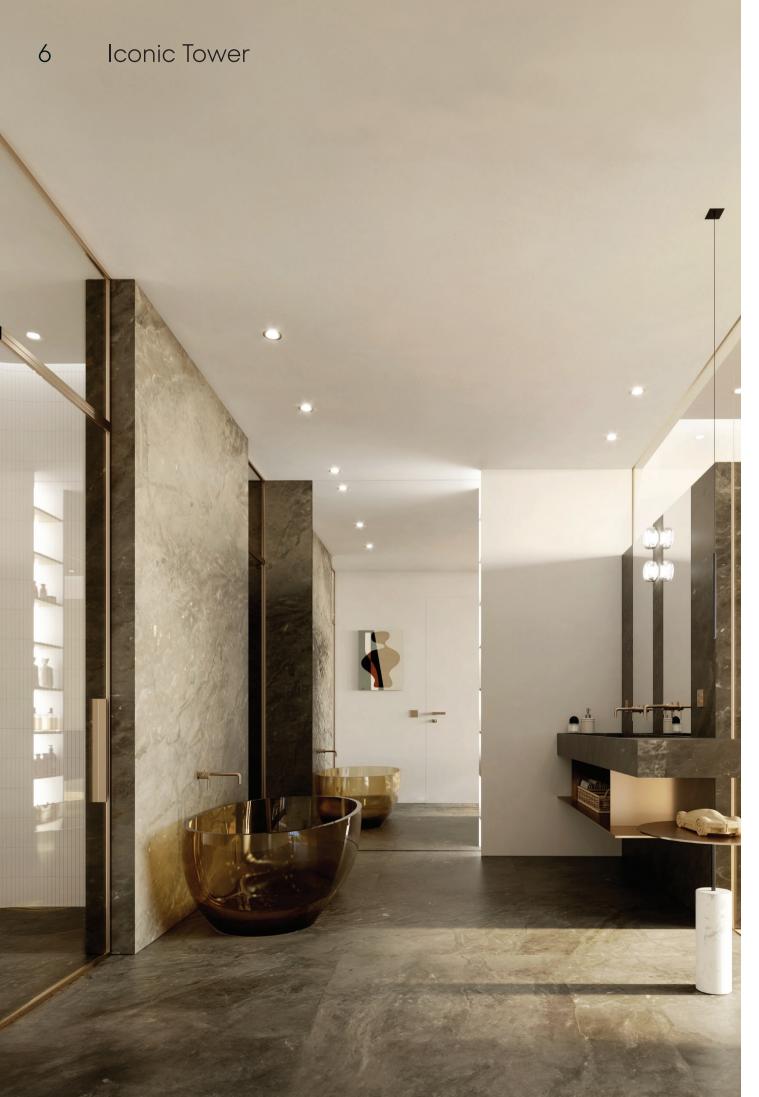

# MASTER BATHROOM

Ribbed glass shower doors

Full height porcelain wall tiles

Full height mirrors

Accent wall tile at shower

Stone wall and floor finish

Champagne metal finish

# Iconic Tower