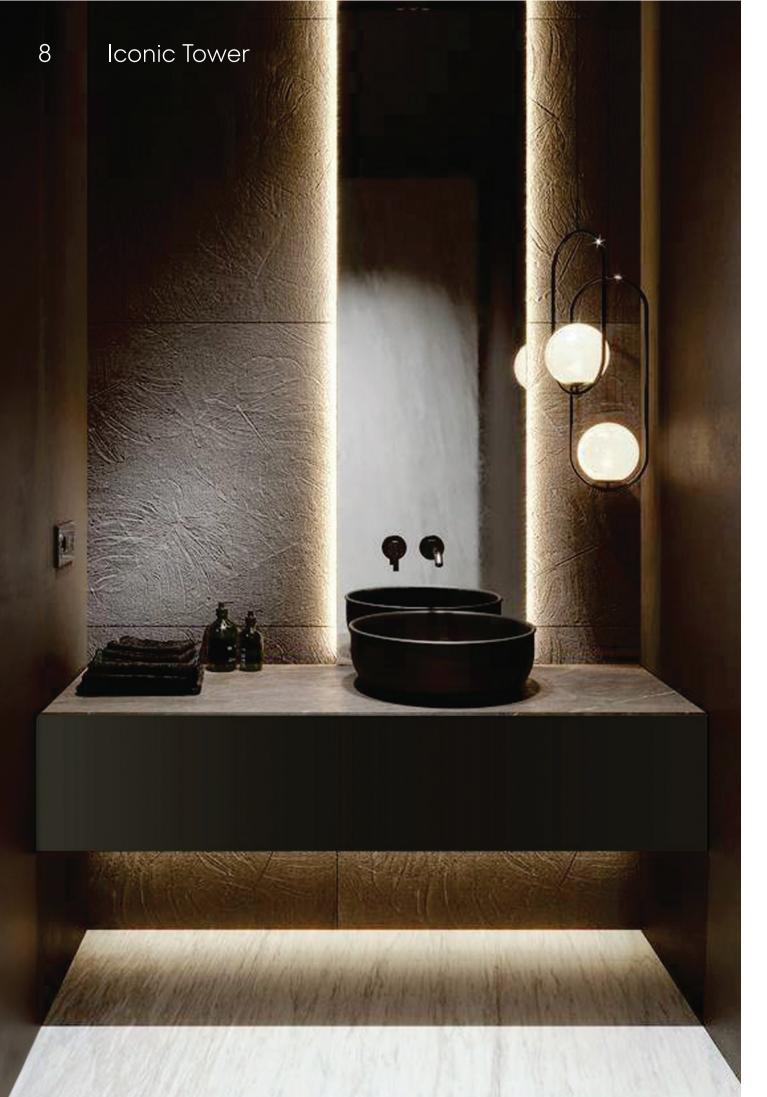

# MASTER BATHROOM

Ribbed glass shower doors

Full height porcelain wall tiles

Full height mirrors

Accent wall tile at shower

Stone wall and floor finish

Champagne metal finish

# Iconic Tower