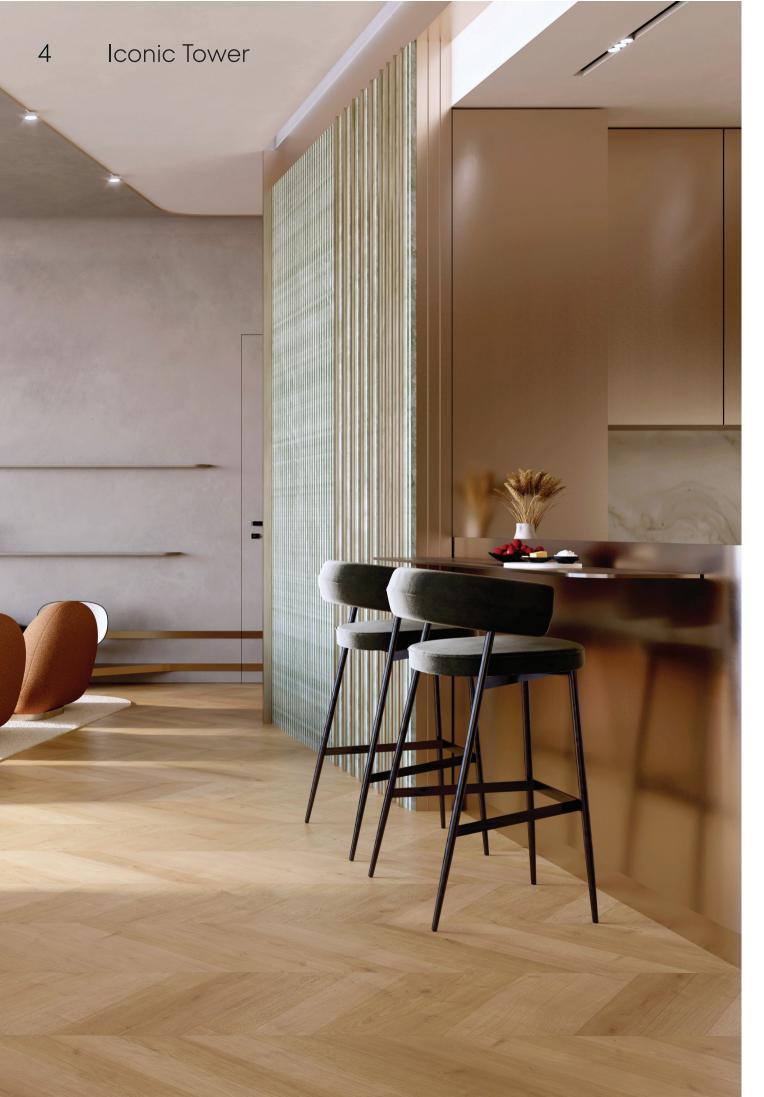

# LIVING & DINING

Champagne metal finish

Textured wall and ceiling paint

Oak wood parquet

# KITCHEN

Natural stone feature wall

Metal wooden finish

Italian reconstituted stone counters

Champagne metal finish