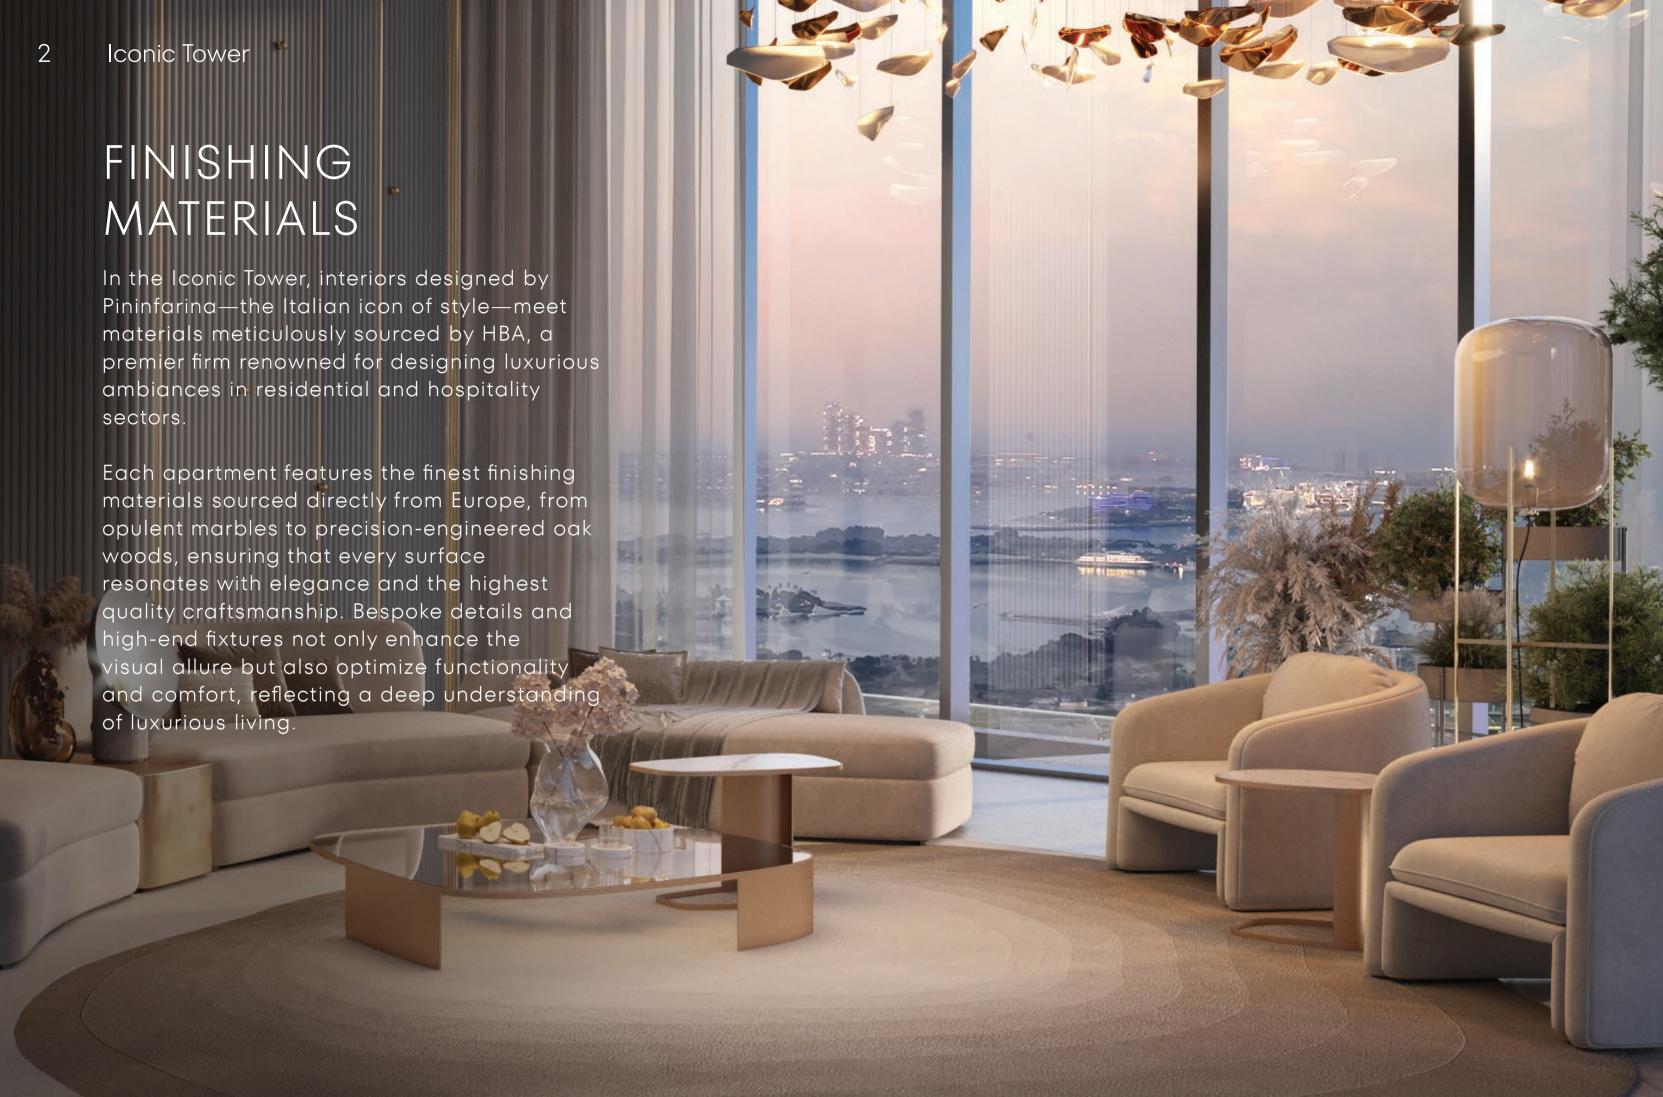

# ICONIC TOWER

DESIGN BY pininfarina

FINISHING MATERIALS





# LIVING & DINING





Champagne metal finish



Textured wall and ceiling paint



Oak wood parquet



# KITCHEN



Natural stone feature wall



Metal wooden finish



Italian reconstituted stone counters



Champagne metal finish



# MASTER BEDROOM



Clear glass partition



Textured vinyl wall covering



Stone wall finish



Champagne metal finish



Oak wood parquet



# MASTER BATHROOM



Ribbed glass shower doors



Full height porcelain wall tiles



Full height mirrors



Accent wall tile at shower



Stone wall and floor finish



Champagne metal finish

# Iconic Tower

# SECONDARY BEDROOM



Wall and ceiling Textured ceiling paint



Texture vinyl wall covering



paint finish

Solid wood oak joinery finish



Oak wood parquet



Champagne metal finish



# POWDER ROOM &