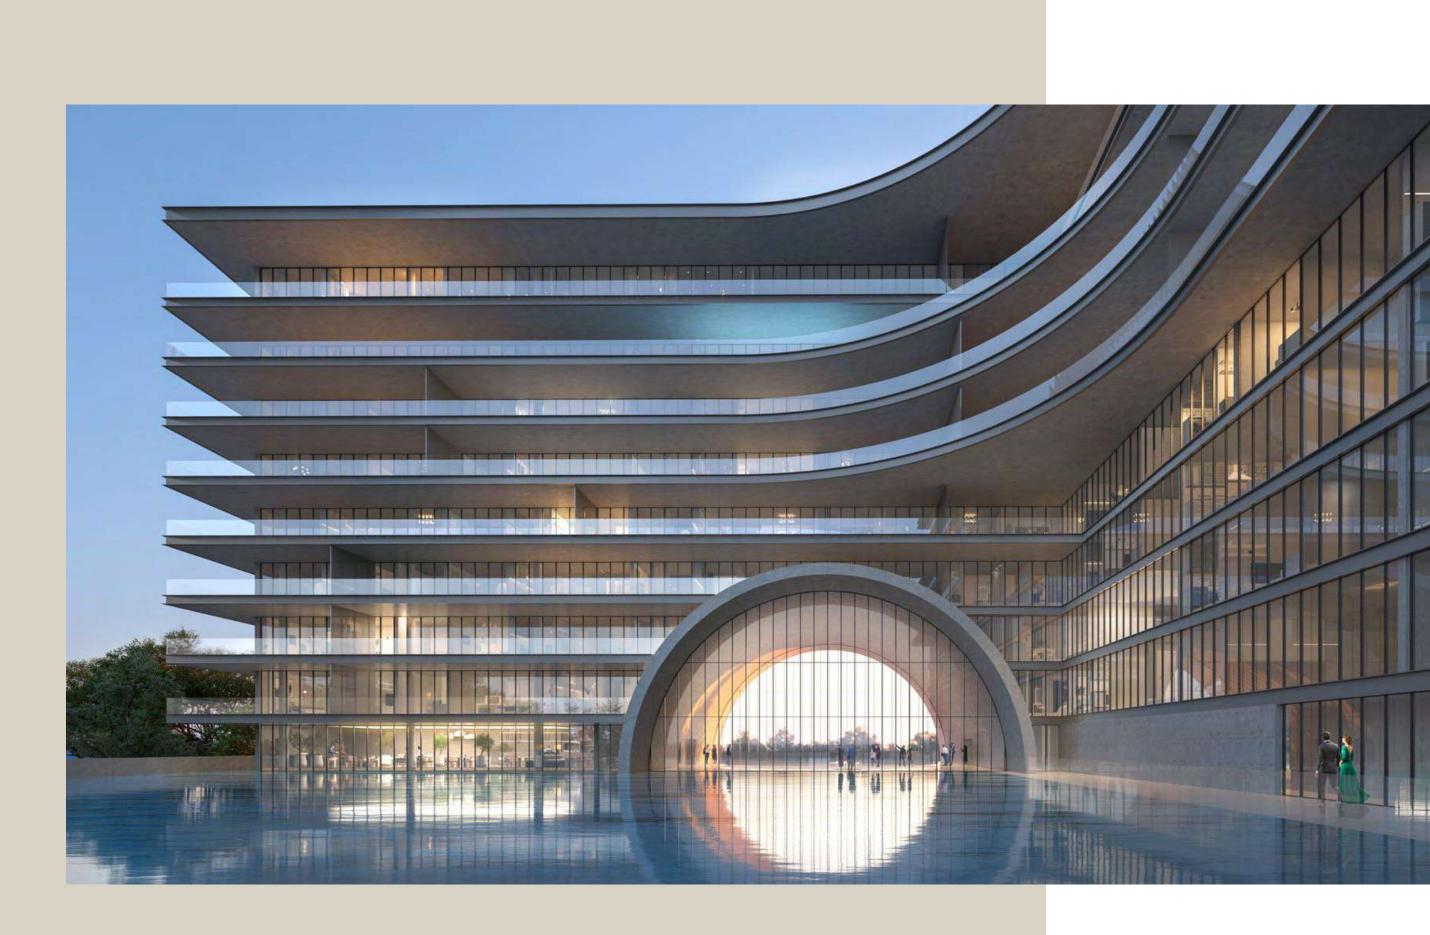

Enjoying sweeping, panoramic views of the Arabian Gulf as well as Dubai's famed skyline, Armani Beach Residences at Palm Jumeirah is designed to achieve harmony between architecture, the surrounding seascape and the senses.

The magnificent elevated entry experience sets the tone, providing residents with extravagant ocean views from a range of angles. Throughout the building, the interplay of light and shadow amplifies a series of stylish design elements, including the overhanging arch and the many water features and pools.

## Luxury from any point of view

An exclusive vantage point along the outer breakwater of The Palm Jumeirah gives every floor-to-ceiling window and door at Armani Beach Residences an enviable view.

Enjoy wide-eyed vistas of the Gulf's crystalline shimmering waters to breathtaking views overlooking The Palm Jumeirah to Dubai Harbour and Marina.

Turn northwards towards the Burj Al Arab and gaze across the World Islands to the visionary skyline of Dubai and its monumental Burj Khalifa.