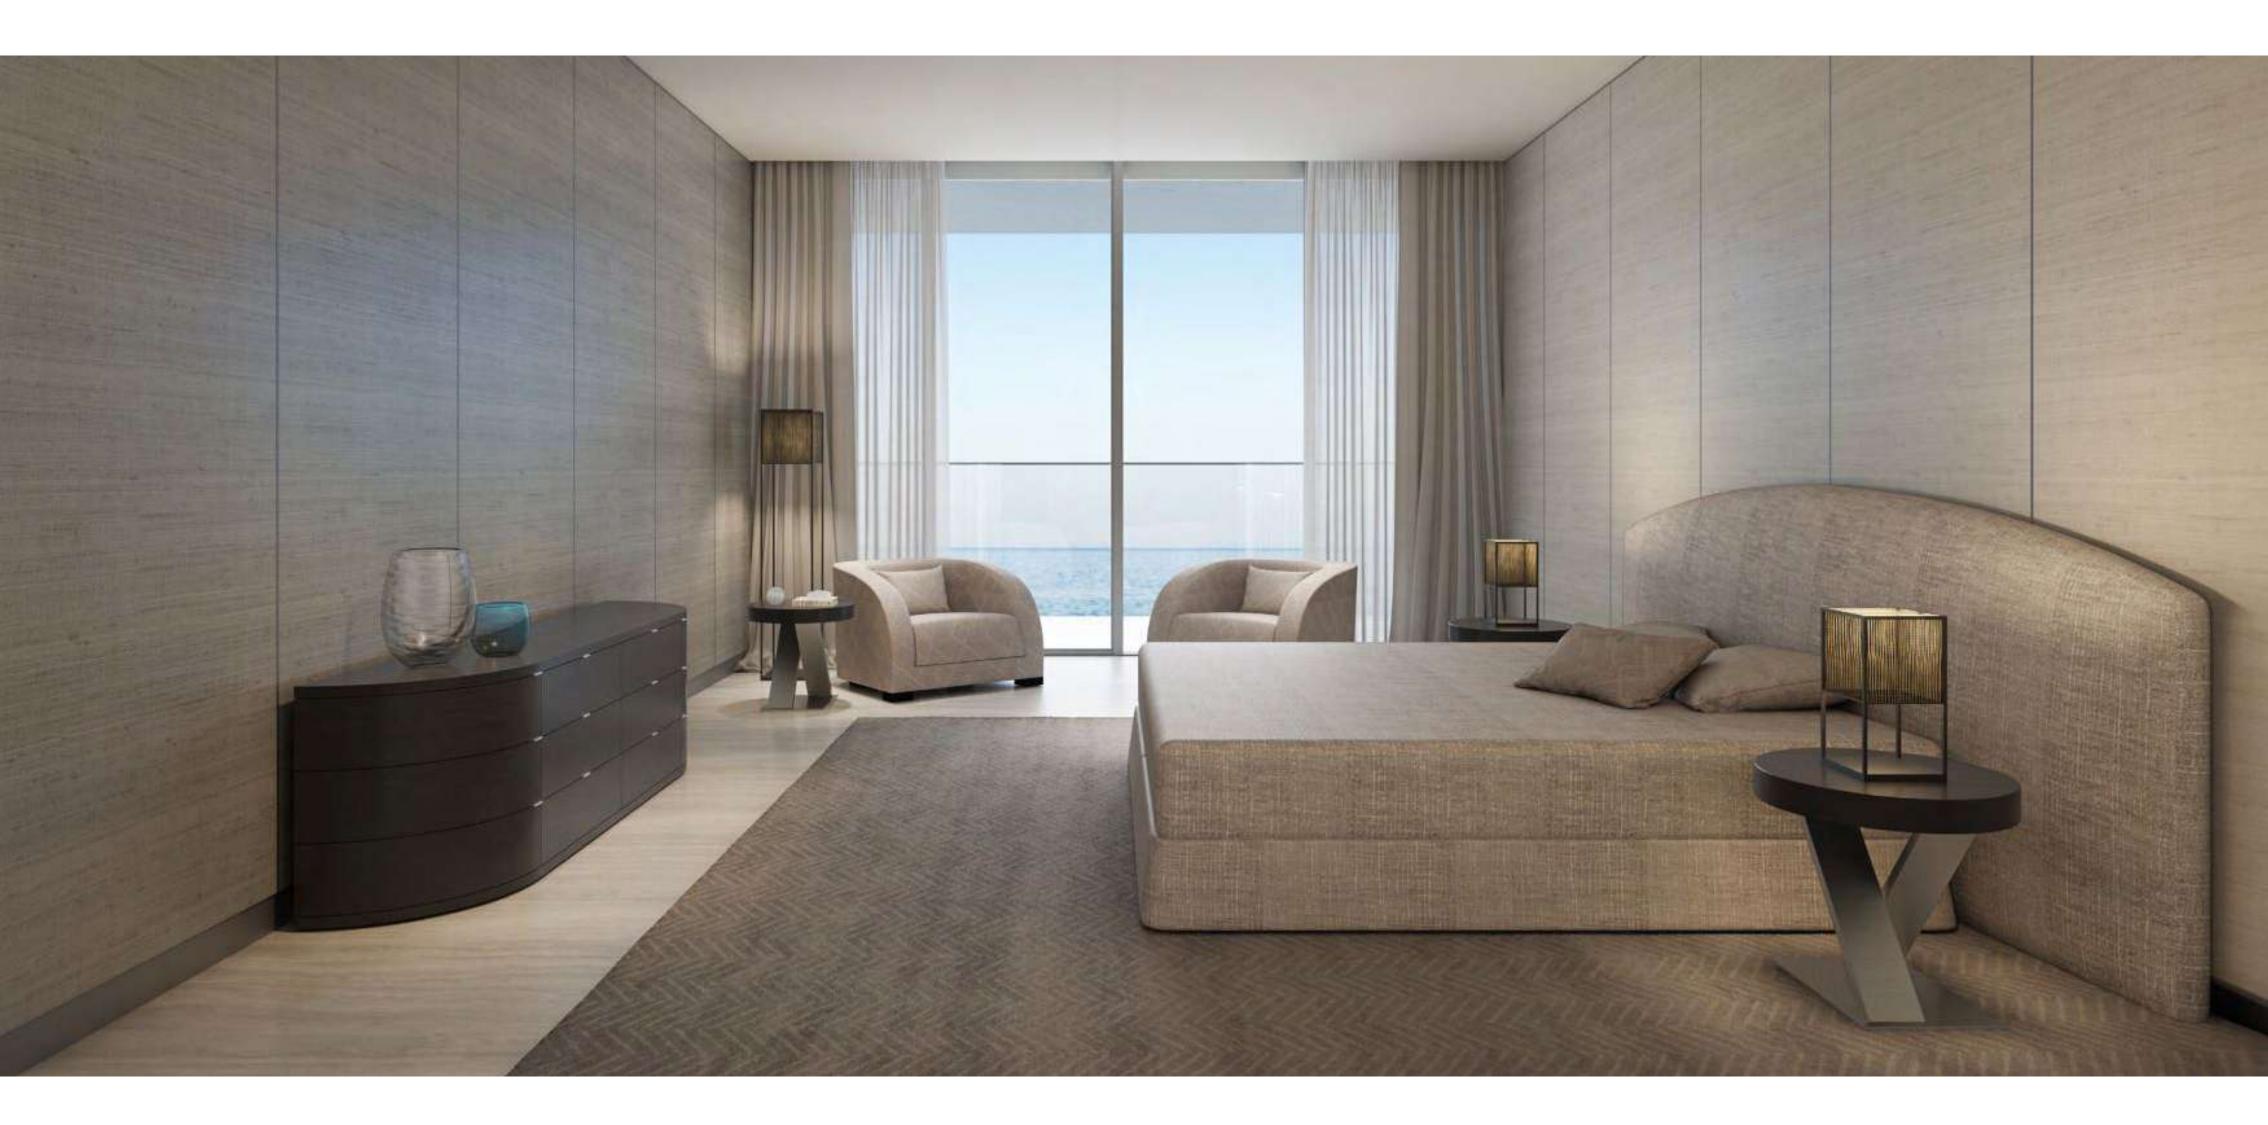

# Relax in a world of elegant sophistication

All living spaces and bedrooms contain highend fittings provided by Armani/Casa, including designed kitchens and bathrooms, wallpaper with metal profiles, metal skirting and spotlights. In addition, all owners may choose between a light and dark overall design palette for their furnishings.

The residences contain a circular or linear foyer, a signature Armani concept, which acts as a transition between the public area and the private space of the apartment and generously proportioned heights, reaching at least 3 metres for living areas.