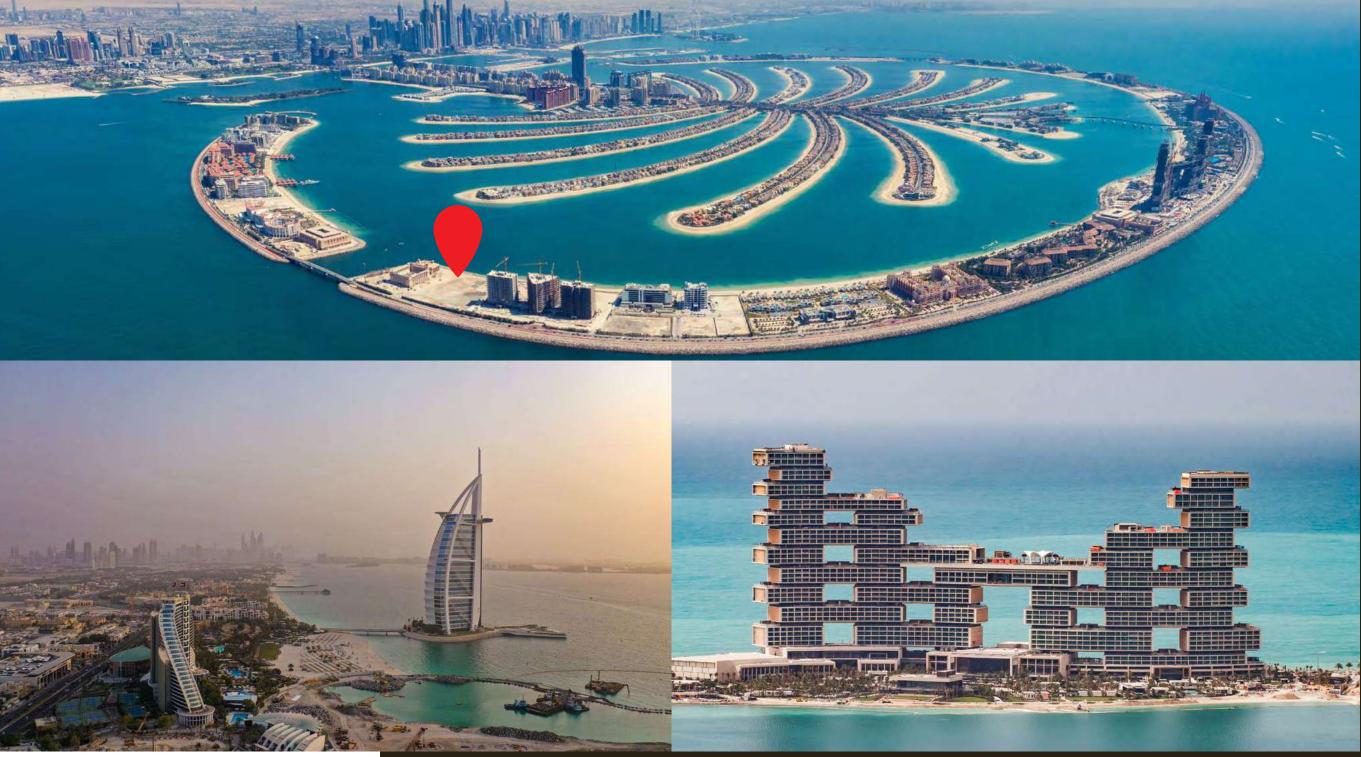

## Discover a world of timeless elegance

Setting a new standard for ultra-luxury living, Armani Beach Residences at Palm Jumeirah is located on the shores of Dubai's famous manmade islands, one of the world's most exclusive residential neighborhoods.

Enjoying sweeping, panoramic views of the Arabian Gulf as well as Dubai's famed skyline, Armani Beach Residences at Palm Jumeirah is designed to achieve harmony between architecture, the surrounding seascape and the senses.

## Luxury from any point of view

An exclusive vantage point along the outer breakwater of The Palm Jumeirah gives every floor-to-ceiling window and door at Armani Beach Residences an enviable view.

Enjoy wide-eyed vistas of the Gulf's crystalline shimmering waters to breathtaking views overlooking The Palm Jumeirah to Dubai Harbour and Marina.

Turn northwards towards the Burj Al Arab and gaze across the World Islands to the visionary skyline of Dubai and its monumental Burj Khalifa.