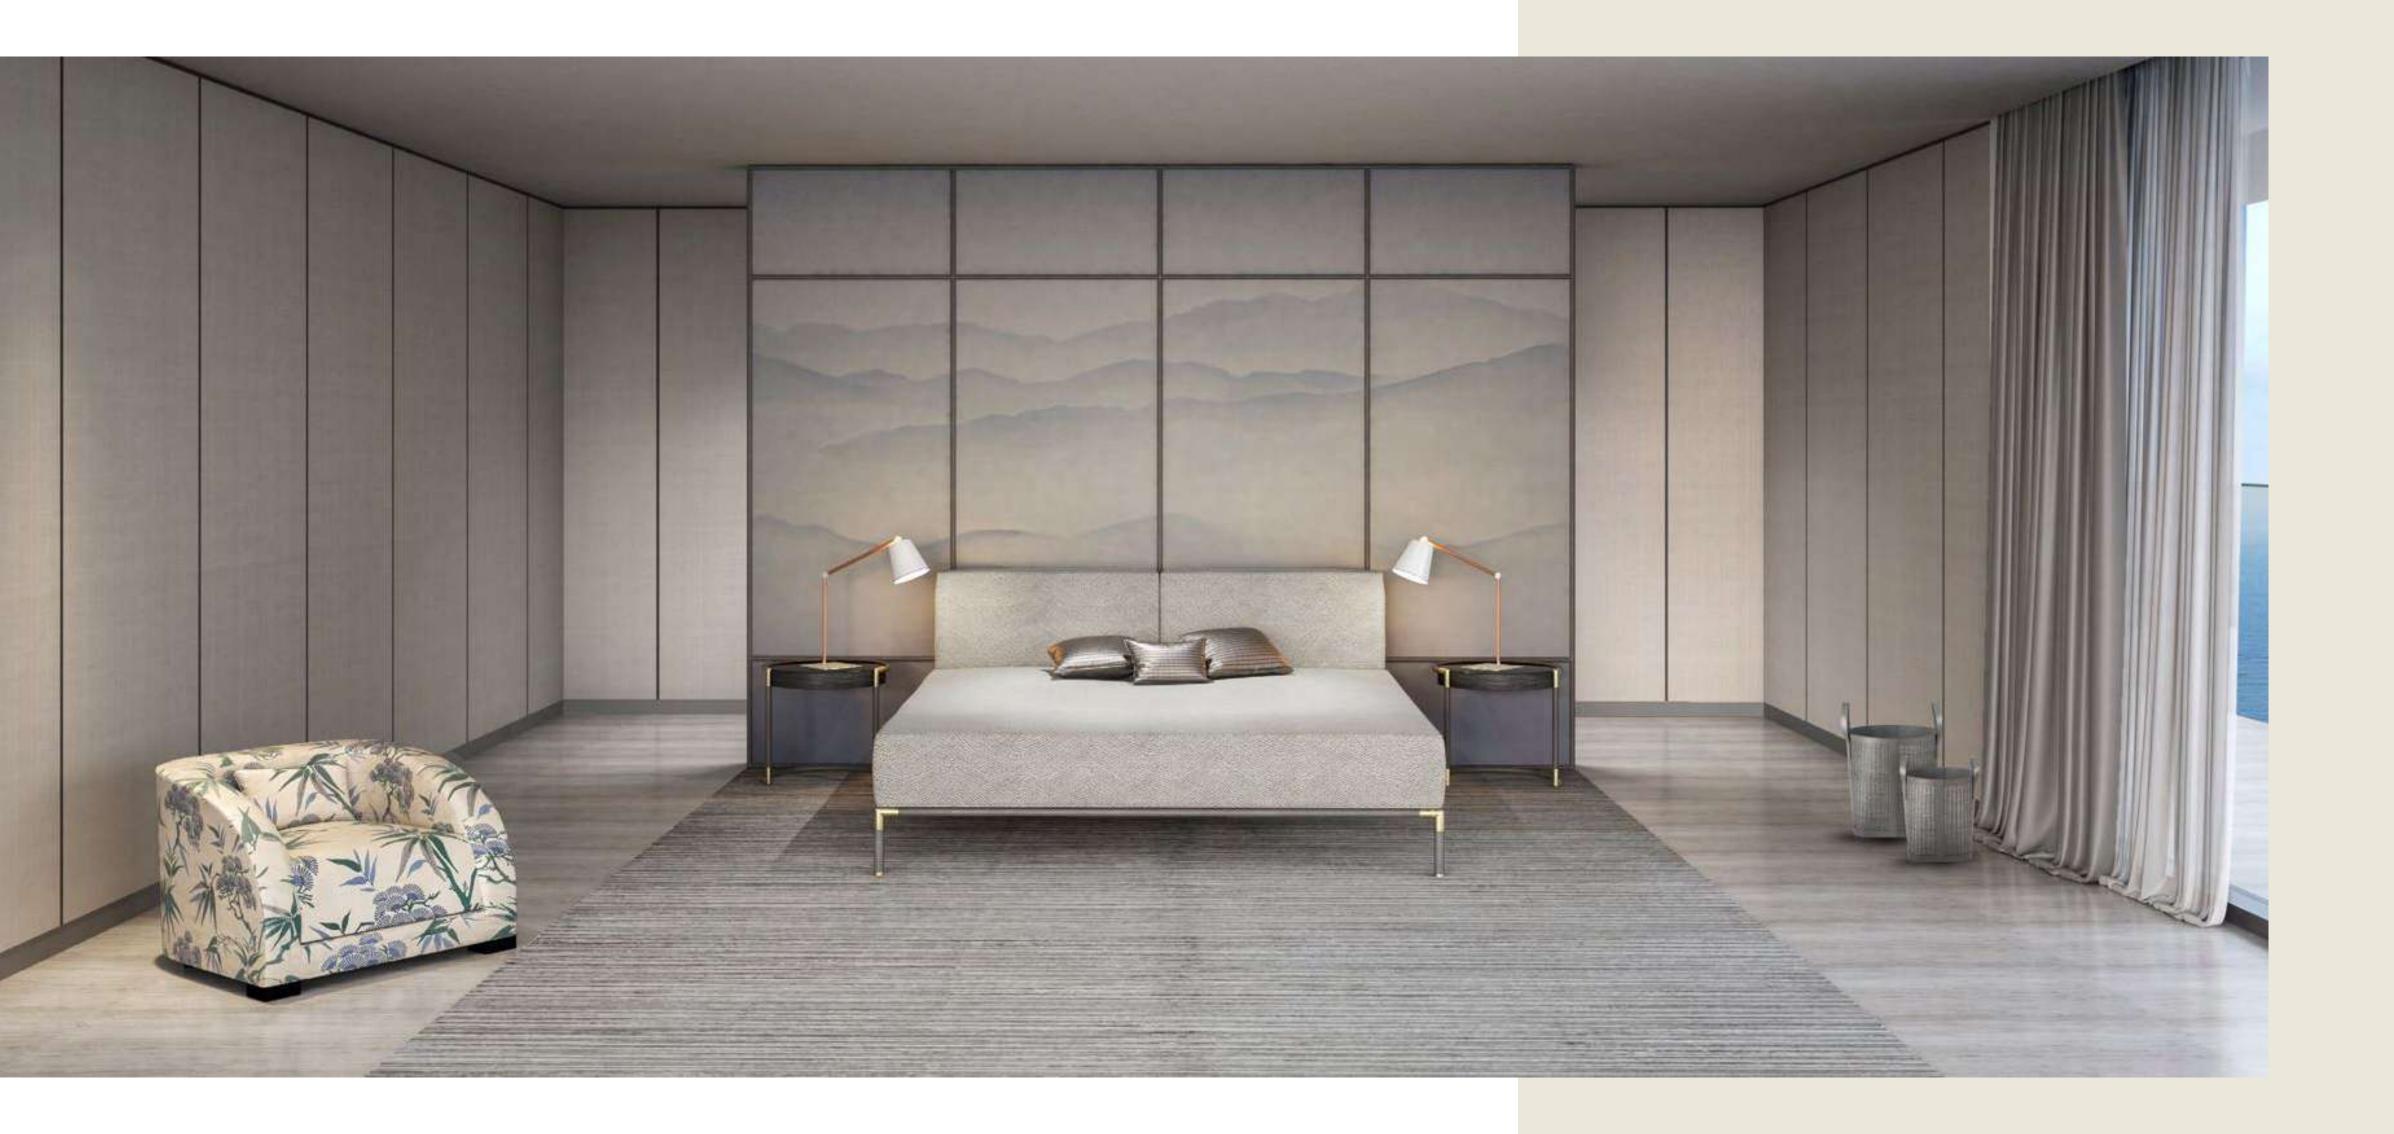

# The tone of status is deeply personal

Armani/Casa has carefully selected two exclusive design interior collections from which residence owners can choose.

The stronger appeal of the darker Bridge collection comes with an elegant combination of materials, with natural stone for the worktops, sukupira and oak wood for the structures and interiors, glass, lacquered or woven textured bronze for the doors, and lacquered technical fabrics for the facing.

For a lighter palette, the Checkers collection's subtle taste of traditional precious natural woods, exclusive lacquers and textured, multiline back-painted glass are combined with natural stone giving it a multidimensional effect.