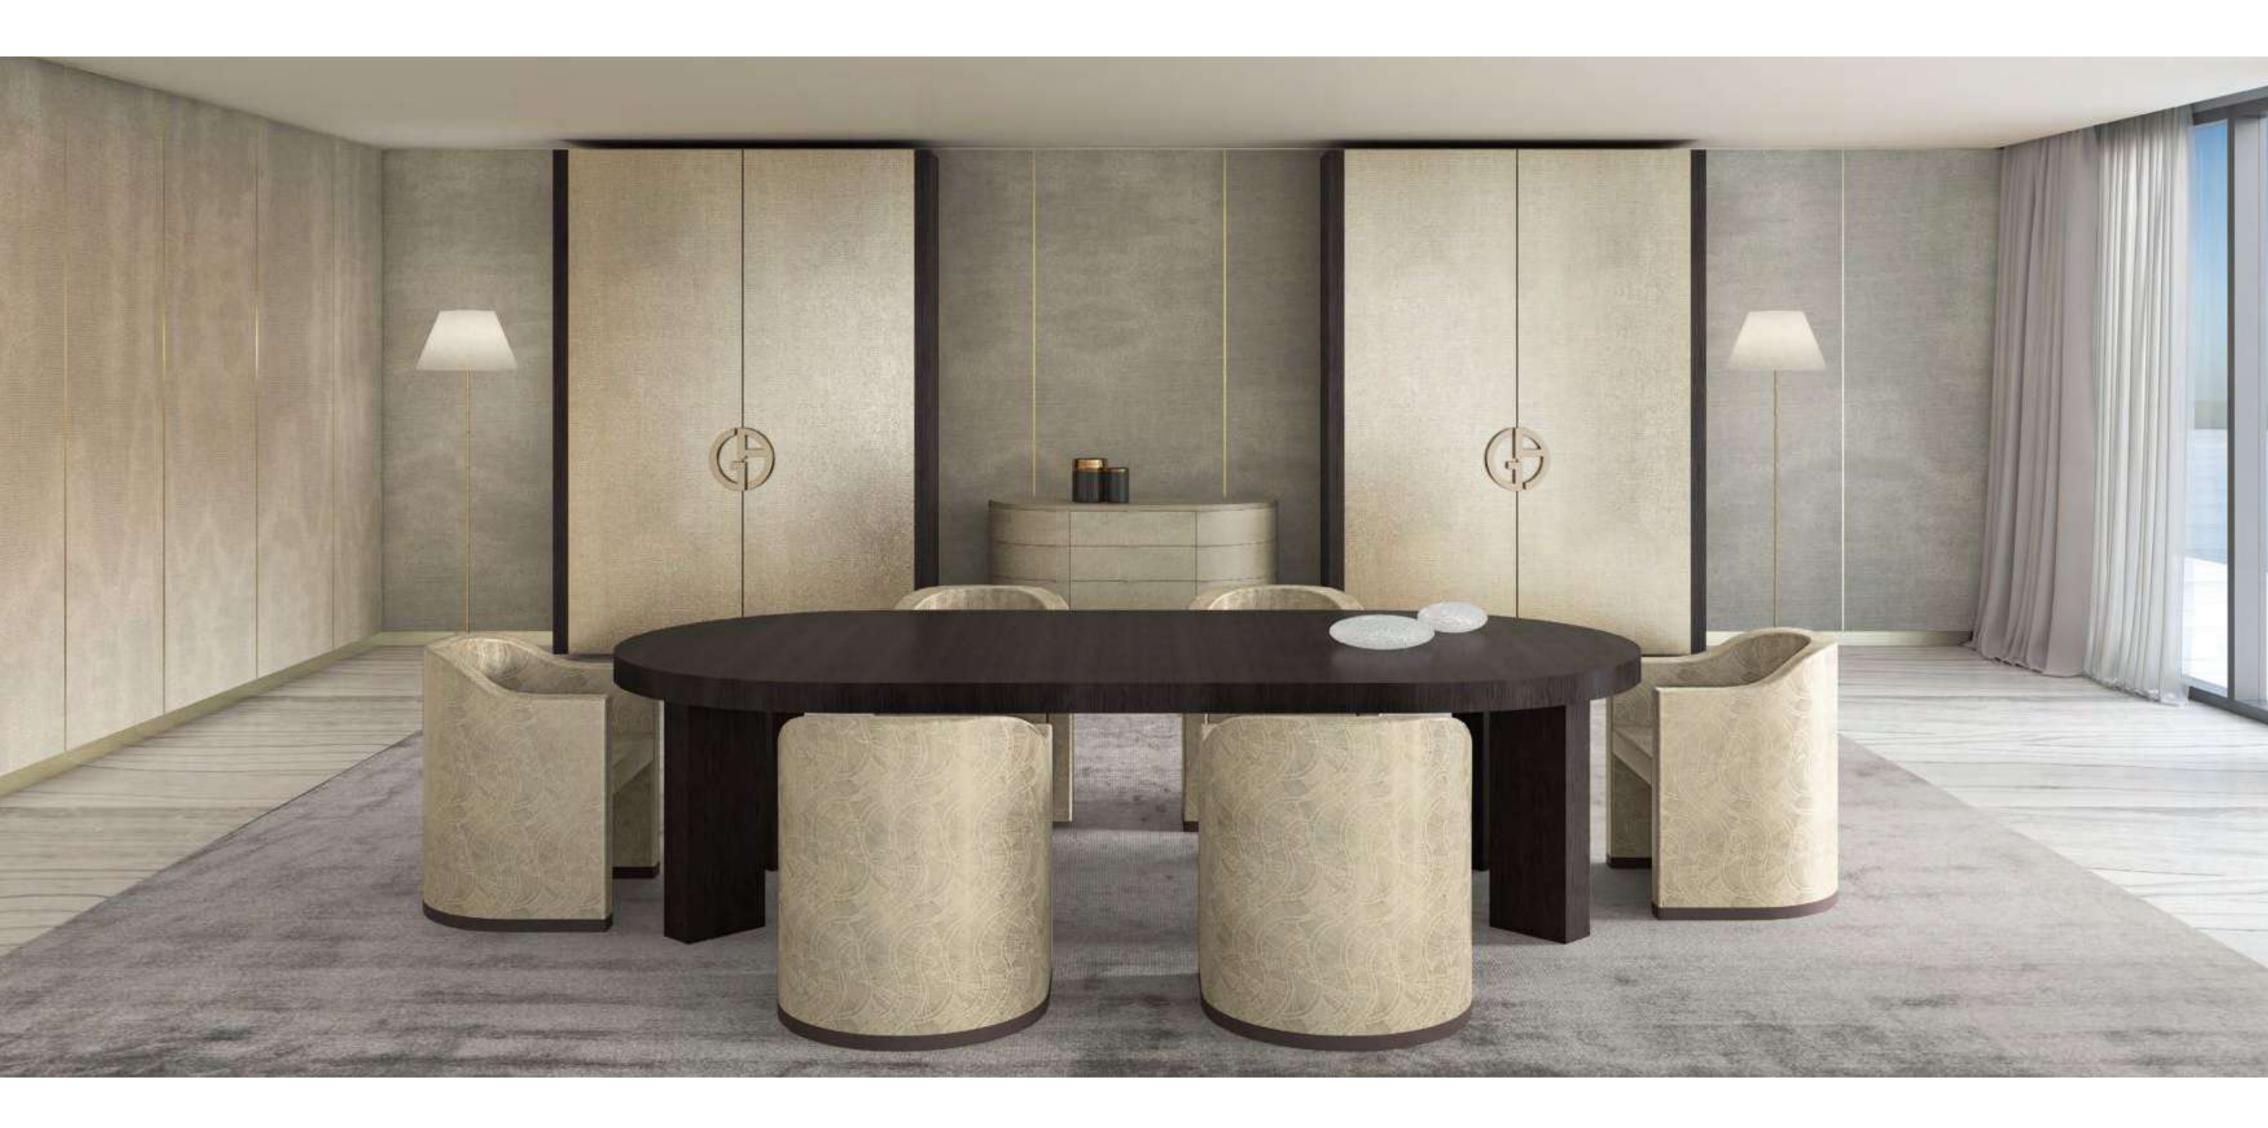

# Relax in a world of elegant sophistication

All living spaces and bedrooms contain highend fittings provided by Armani/Casa, including designed kitchens and bathrooms, wallpaper with metal profiles, metal skirting and spotlights. In addition, all owners may choose between a light and dark overall design palette for their furnishings.

# The tone of status is deeply personal

Armani/Casa has carefully selected two exclusive design interior collections from which residence owners can choose.

The stronger appeal of the darker Bridge collection comes with an elegant combination of materials, with natural stone for the worktops, sukupira and oak wood for the structures and interiors, glass, lacquered or woven textured bronze for the doors, and lacquered technical fabrics for the facing.

For a lighter palette, the Checkers collection's subtle taste of traditional precious natural woods, exclusive lacquers and textured, multiline back-painted glass are combined with natural stone giving it a multidimensional effect.