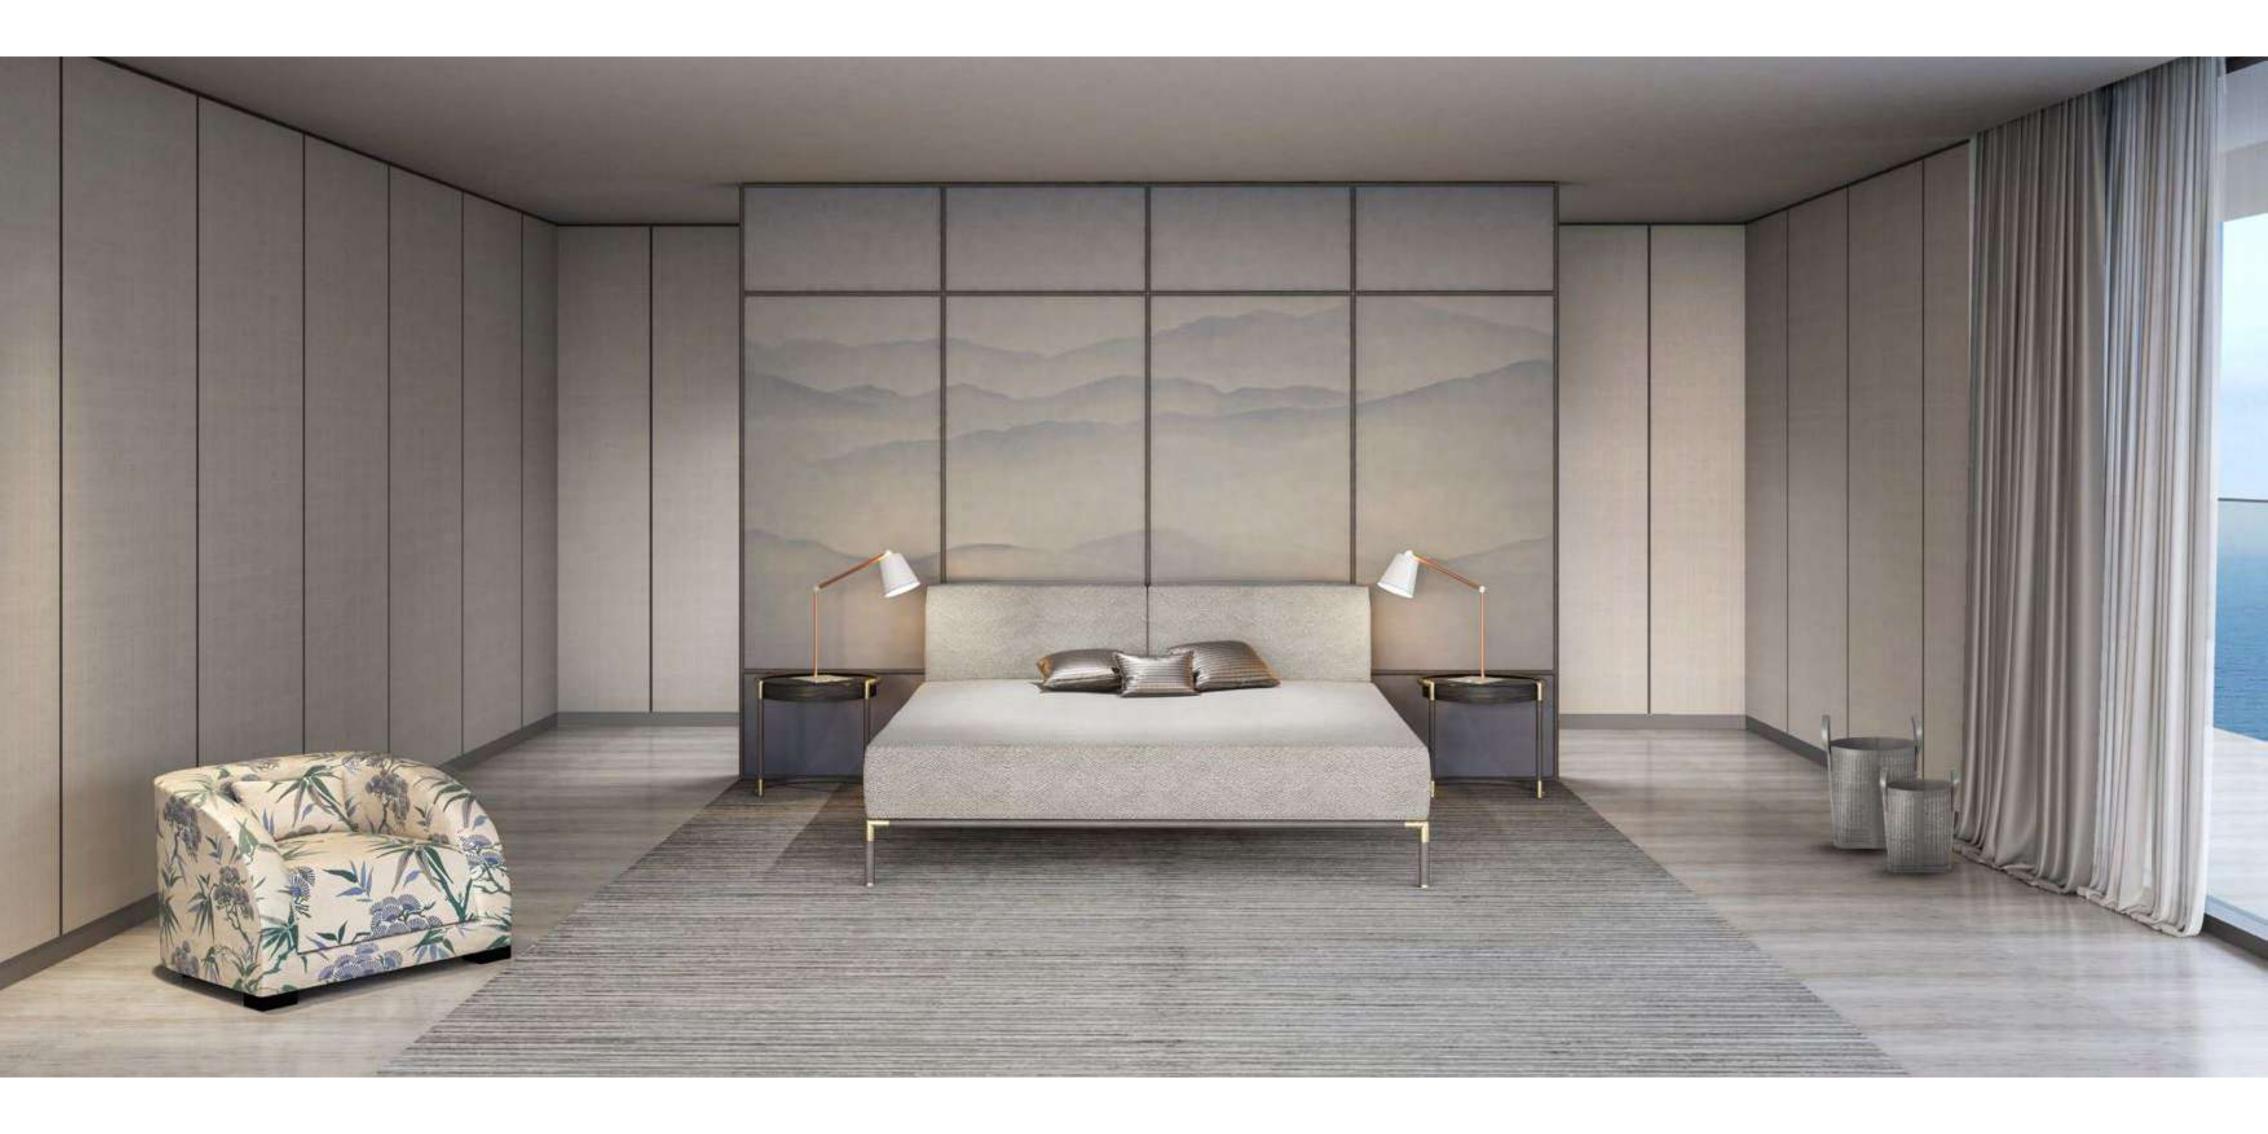

# Relax in a world of elegant sophistication

All living spaces and bedrooms contain highend fittings provided by Armani/Casa, including designed kitchens and bathrooms, wallpaper with metal profiles, metal skirting and spotlights. In addition, all owners may choose between a light and dark overall design palette for their furnishings.

## A warm and contemporary atmosphere

Bedrooms feature premium built-in closets and wardrobes, with most master bedrooms containing a walk-in closet.

The majority of residences feature a family area that acts as a transition to the bedrooms.

# The tone of status is deeply personal

Armani/Casa has carefully selected two exclusive design interior collections from which residence owners can choose.

The stronger appeal of the darker Bridge collection comes with an elegant combination of materials, with natural stone for the worktops, sukupira and oak wood for the structures and interiors, glass, lacquered or woven textured bronze for the doors, and lacquered technical fabrics for the facing.

For a lighter palette, the Checkers collection's subtle taste of traditional precious natural woods, exclusive lacquers and textured, multiline back-painted glass are combined with natural stone giving it a multidimensional effect.