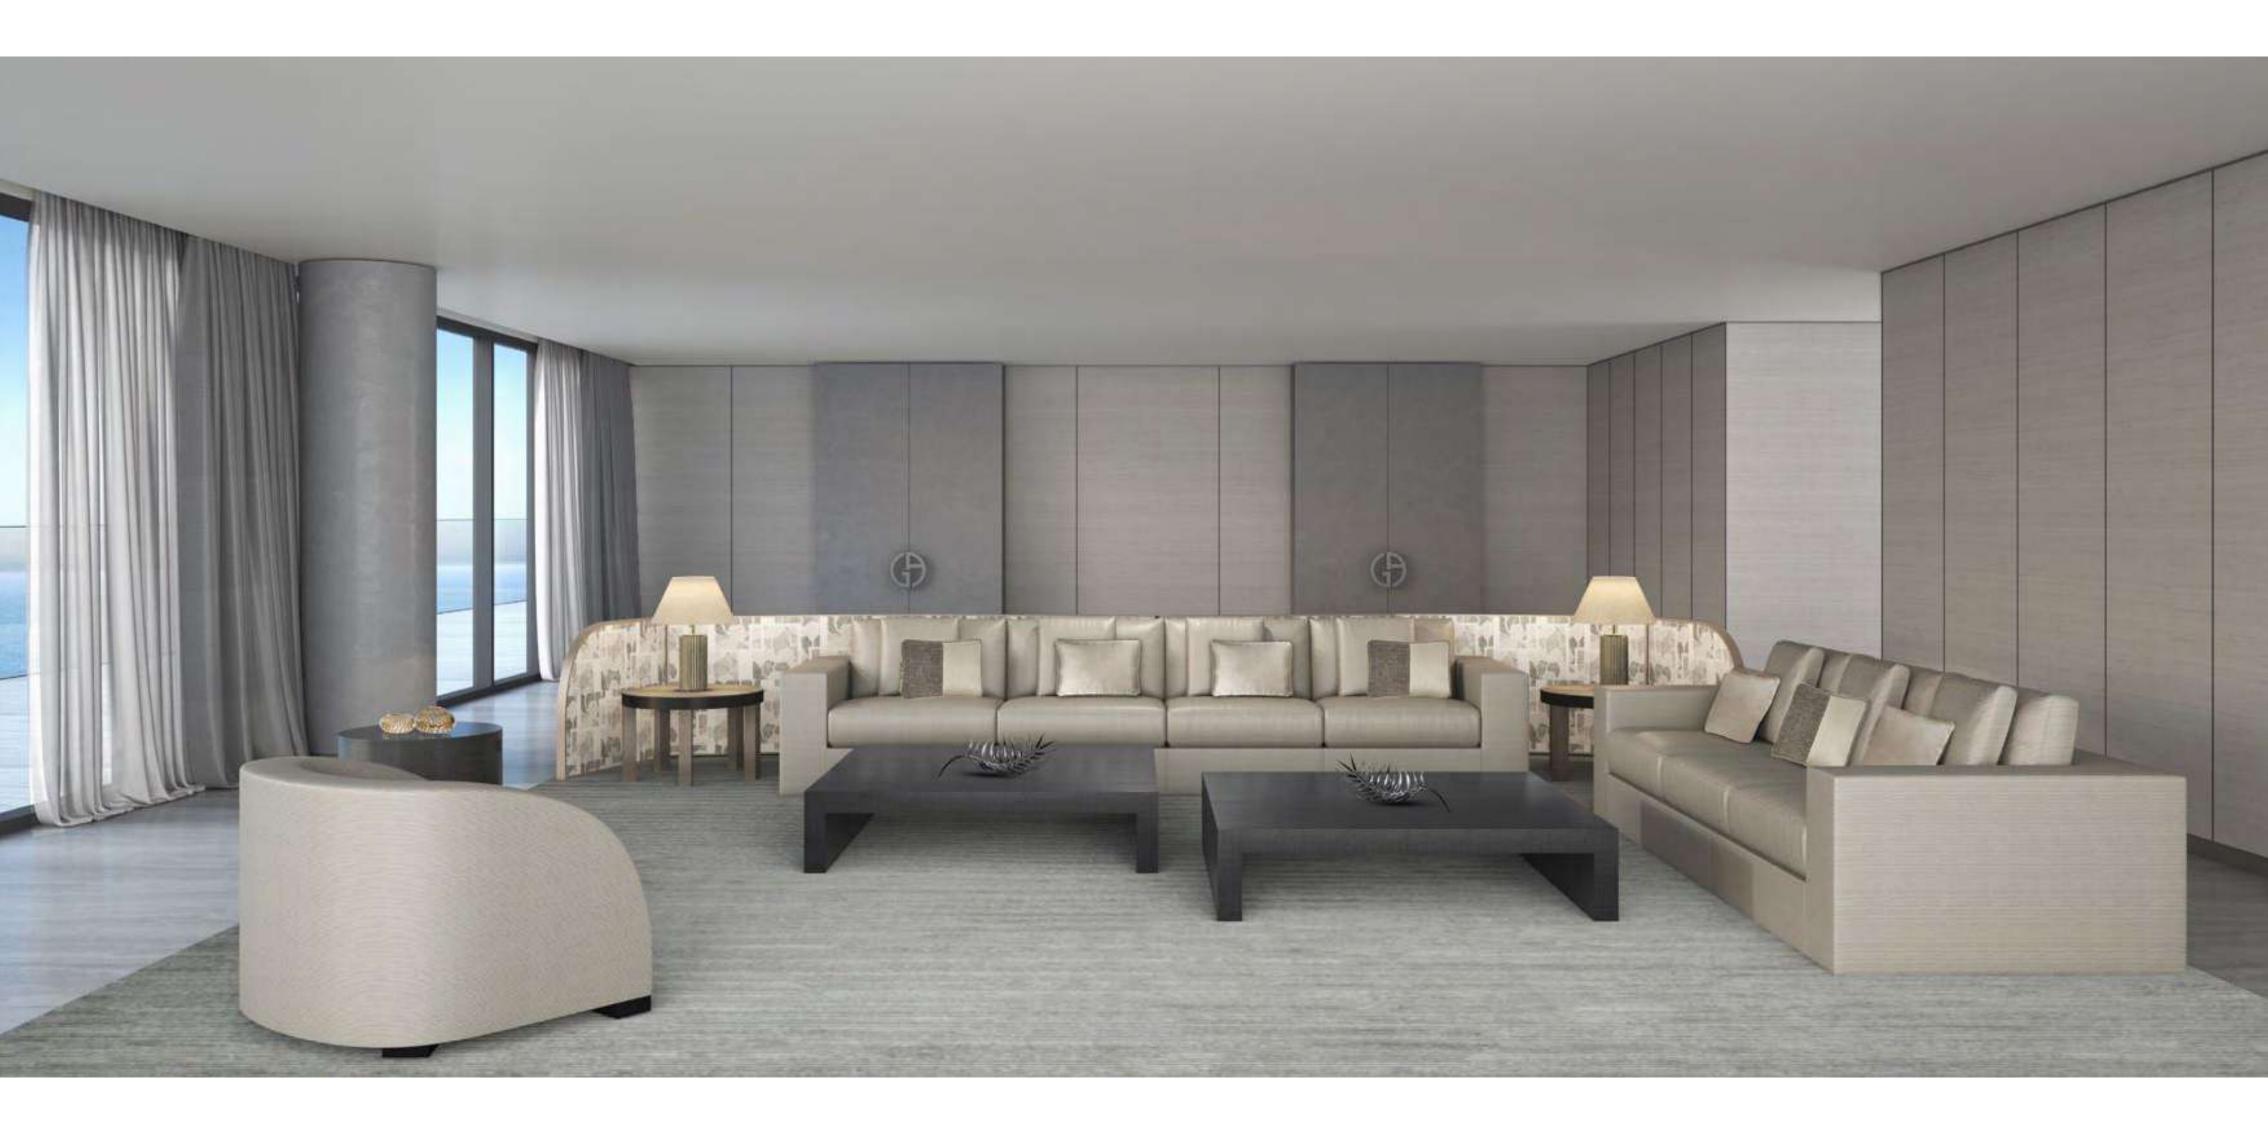

# The tone of status is deeply personal

Armani/Casa has carefully selected two exclusive design interior collections from which residence owners can choose.

The stronger appeal of the darker Bridge collection comes with an elegant combination of materials, with natural stone for the worktops, sukupira and oak wood for the structures and interiors, glass, lacquered or woven textured bronze for the doors, and lacquered technical fabrics for the facing.

For a lighter palette, the Checkers collection's subtle taste of traditional precious natural woods, exclusive lacquers and textured, multiline back-painted glass are combined with natural stone giving it a multidimensional effect.