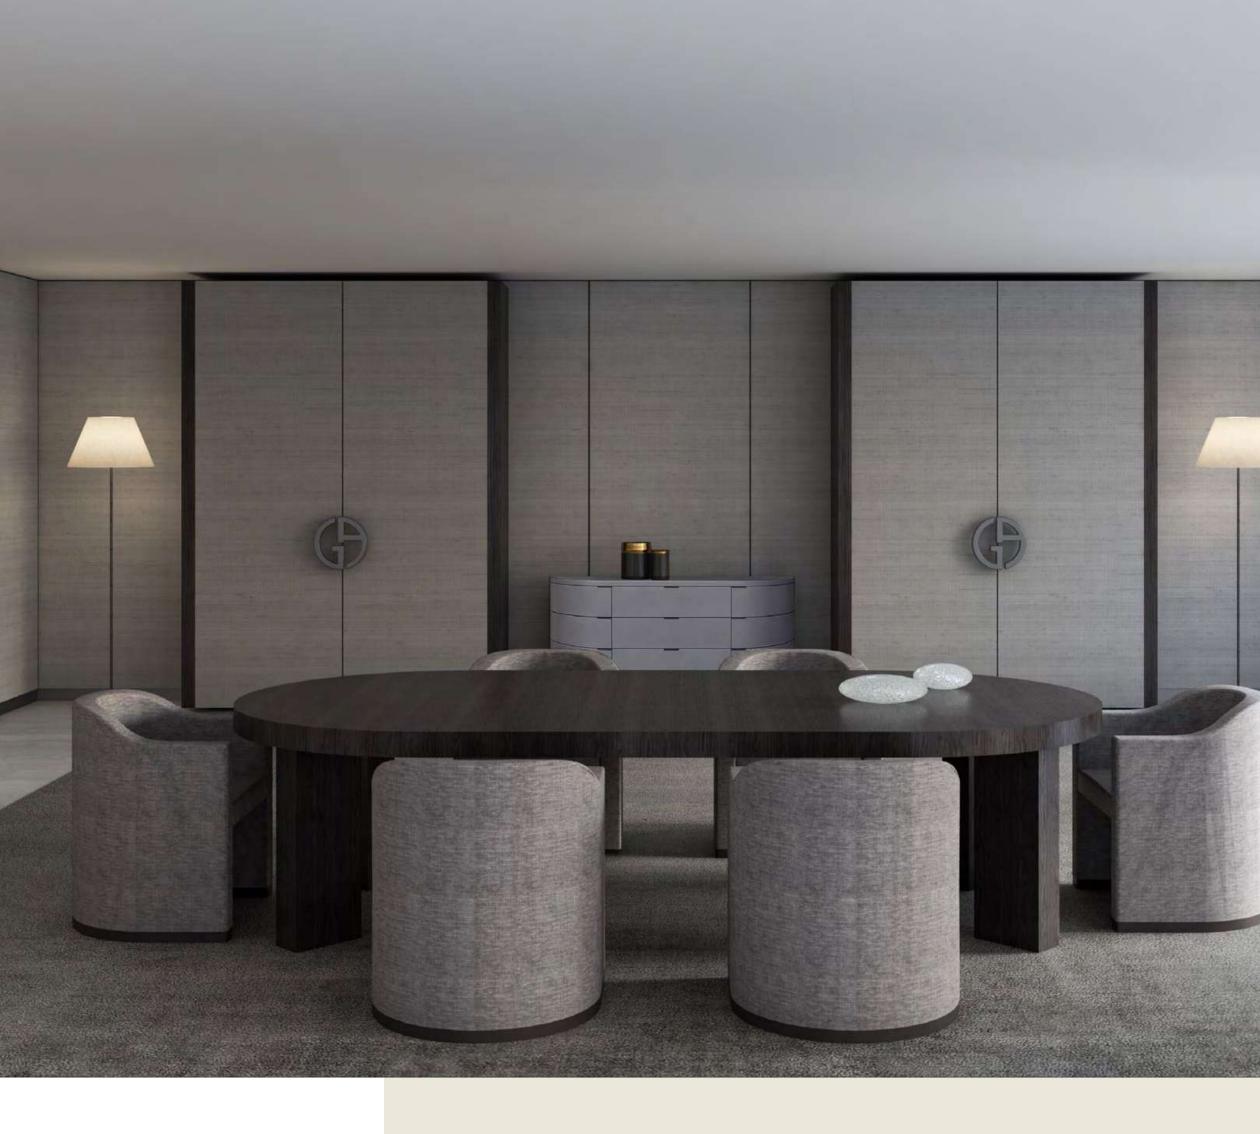

# Relax in a world of elegant sophistication

All living spaces and bedrooms contain highend fittings provided by Armani/Casa, including designed kitchens and bathrooms, wallpaper with metal profiles, metal skirting and spotlights. In addition, all owners may choose between a light and dark overall design palette for their furnishings.

The residences contain a circular or linear foyer, a signature Armani concept, which acts as a transition between the public area and the private space of the apartment and generously proportioned heights, reaching at least 3 metres for living areas.

# The tone of status is deeply personal

Armani/Casa has carefully selected two exclusive design interior collections from which residence owners can choose.

The stronger appeal of the darker Bridge collection comes with an elegant combination of materials, with natural stone for the worktops, sukupira and oak wood for the structures and interiors, glass, lacquered or woven textured bronze for the doors, and lacquered technical fabrics for the facing.

For a lighter palette, the Checkers collection's subtle taste of traditional precious natural woods, exclusive lacquers and textured, multiline back-painted glass are combined with natural stone giving it a multidimensional effect.