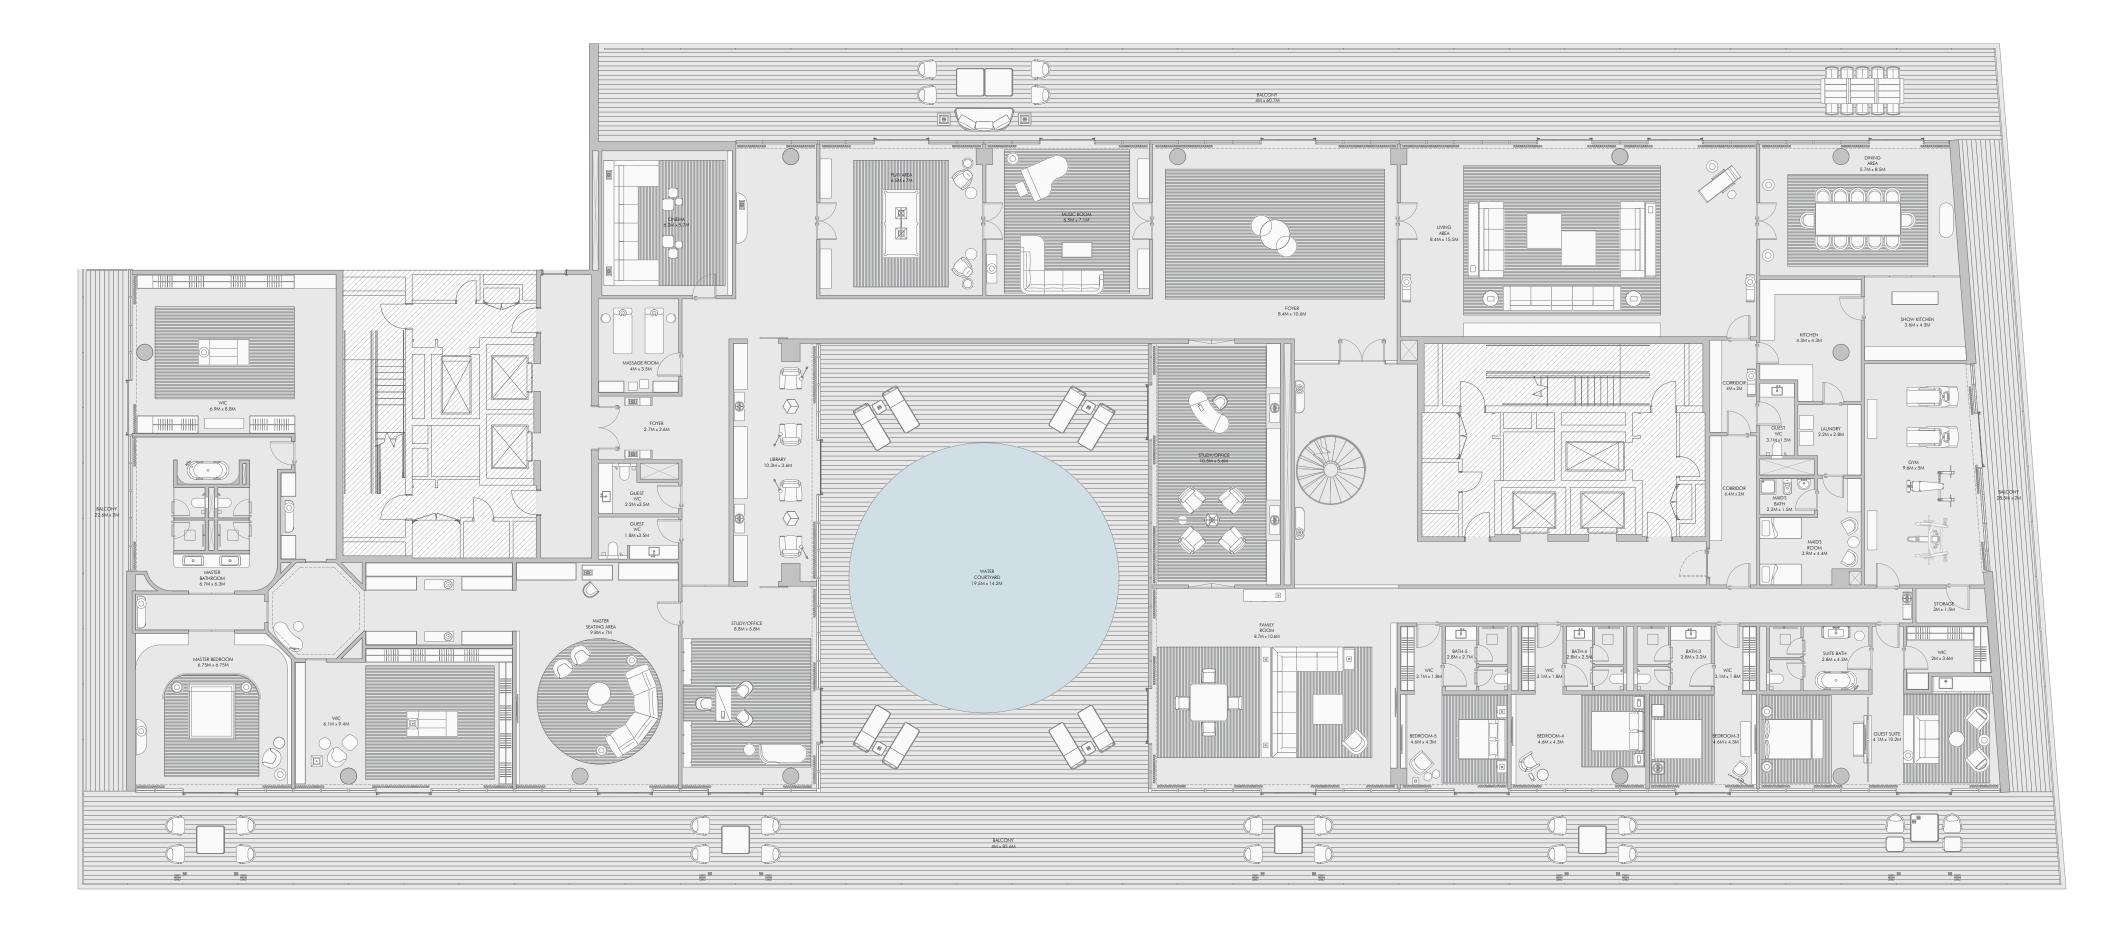

# Redefining ultra luxury at the Presidential Suites

Spread over two levels, the Presidential Suites at Armani Beach Residences at Palm Jumeirah feature ultra-luxurious mega roof terraces, as well as terraces and courtyards offering unfiltered views across the Arabian Gulf and the Dubai skyline.

Each Presidential Suite contains a large pool, as well as a children's pool/jacuzzi, while a key feature is a contemplative courtyard space designed by Tadao Ando that includes a reflective water feature and access to the open sky. Owners may choose existing specifications for the interiors or enjoy the opportunity to create a bespoke interior scheme in partnership with Armani/Casa.

The Presidential Suites also features unique internal typologies, including gyms, libraries, a study, a cinema, entertainment spaces and kitchens, as well as a private lounge on the parking level with space for seven vehicles.

Presidential Suite 1 comes with a €200,000 certificate and Presidential Suite 2 comes with a €350,000 certificate for Armani/Casa furniture.

Presidential Suite 1 First Floor - Unit Plan