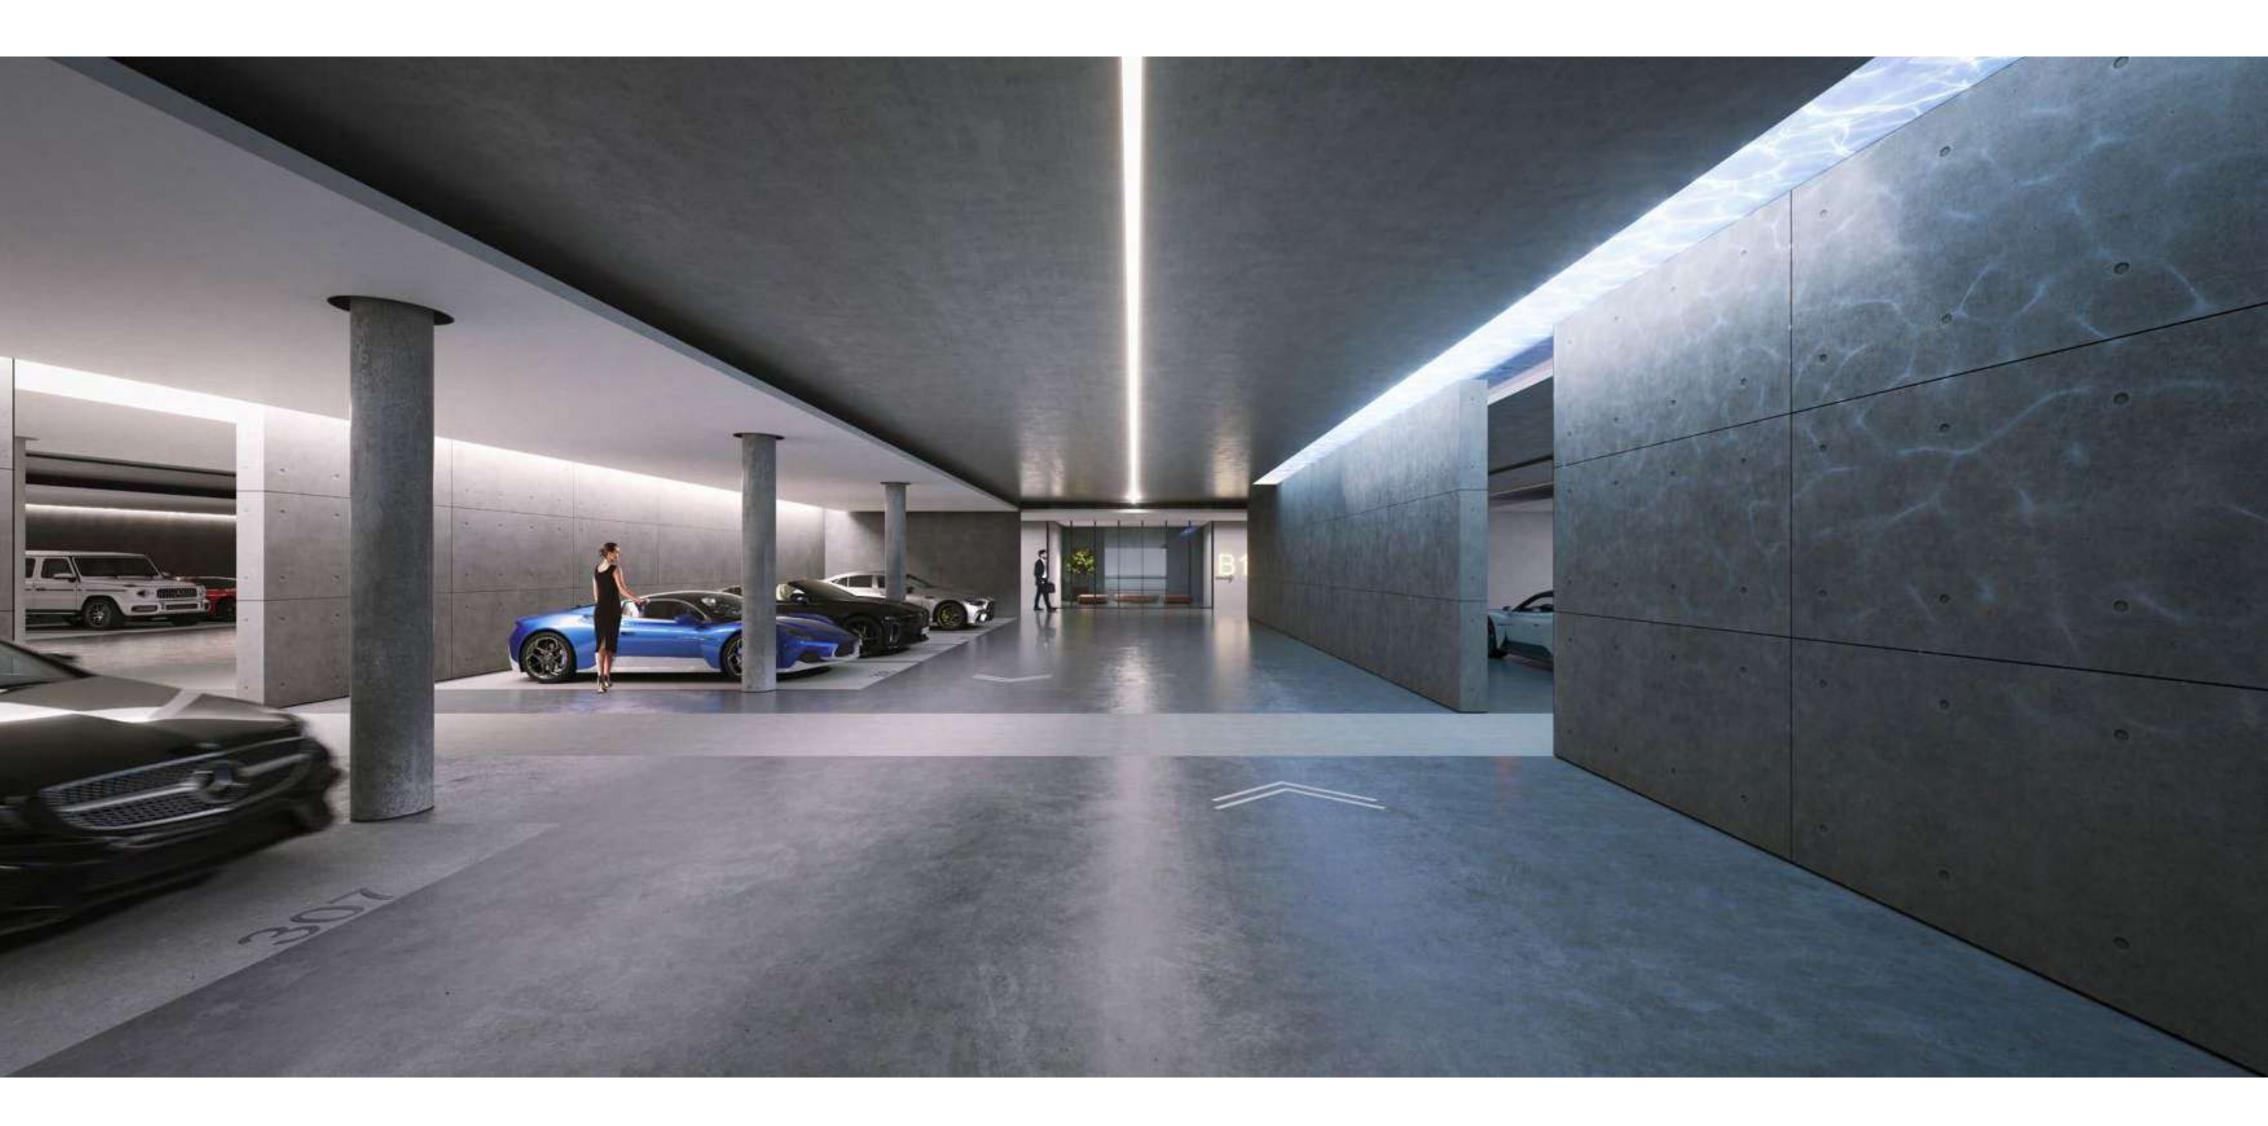

 Signature lobby with double-height void with 24-hour concierge, 24-hour security and valet services

- High-end parking for residents, which features contemporary design touches
- Smart home features that can be controlled by cellphones and tablets, including climate control, and lighting
- Acoustic treatment, reducing sound from neighboring apartments.
- Private high-speed lifts travelling at 1.6 metres per second