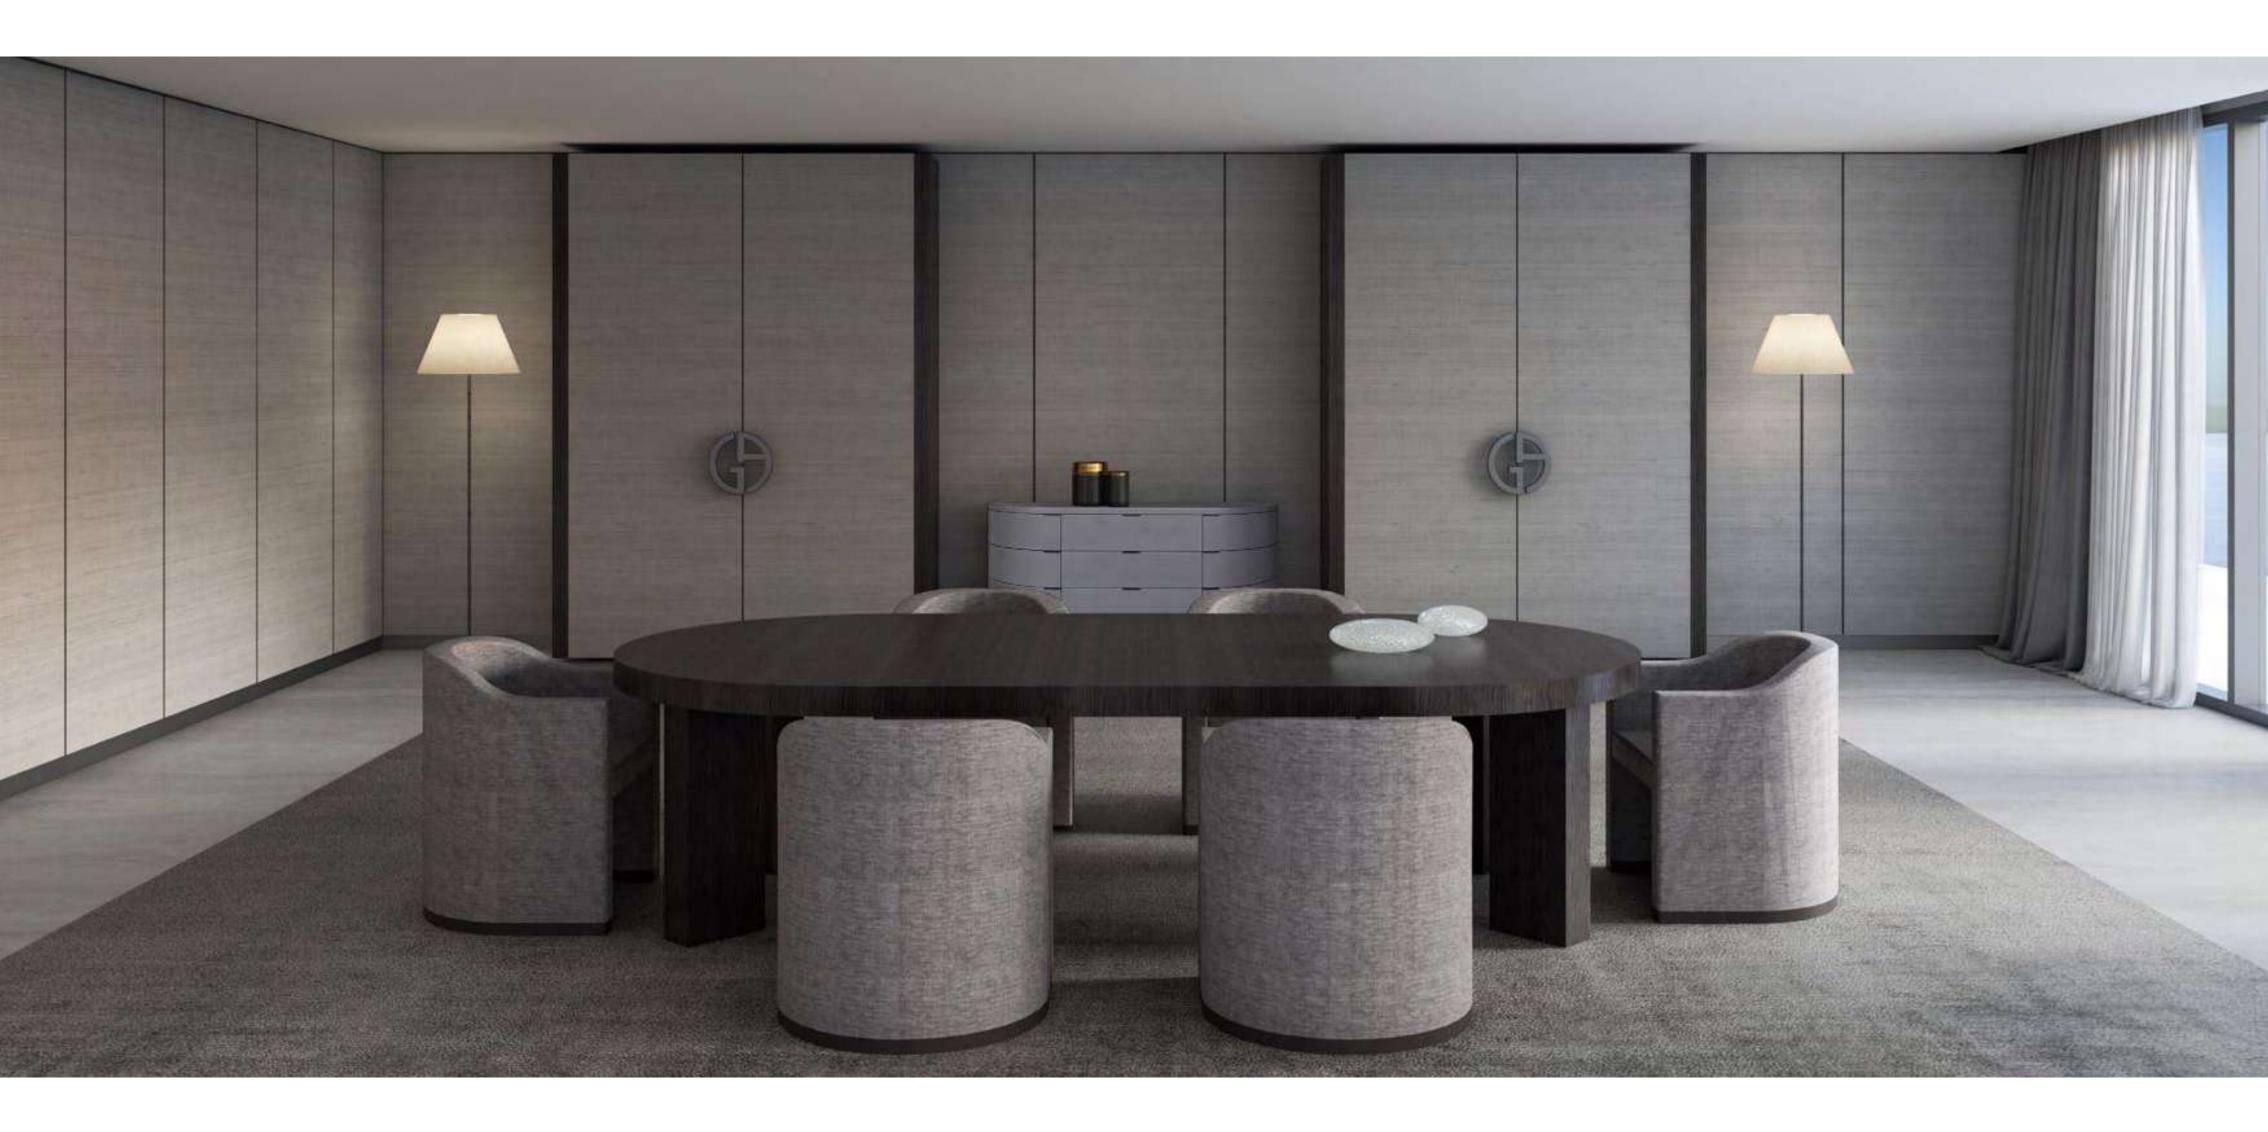

# The tone of status is deeply personal

Armani/Casa has carefully selected two exclusive design interior collections from which residence owners can choose.

The stronger appeal of the darker Bridge collection comes with an elegant combination of materials, with natural stone for the worktops, sukupira and oak wood for the structures and interiors, glass, lacquered or woven textured bronze for the doors, and lacquered technical fabrics for the facing.

For a lighter palette, the Checkers collection's subtle taste of traditional precious natural woods, exclusive lacquers and textured, multiline back-painted glass are combined with natural stone giving it a multidimensional effect.