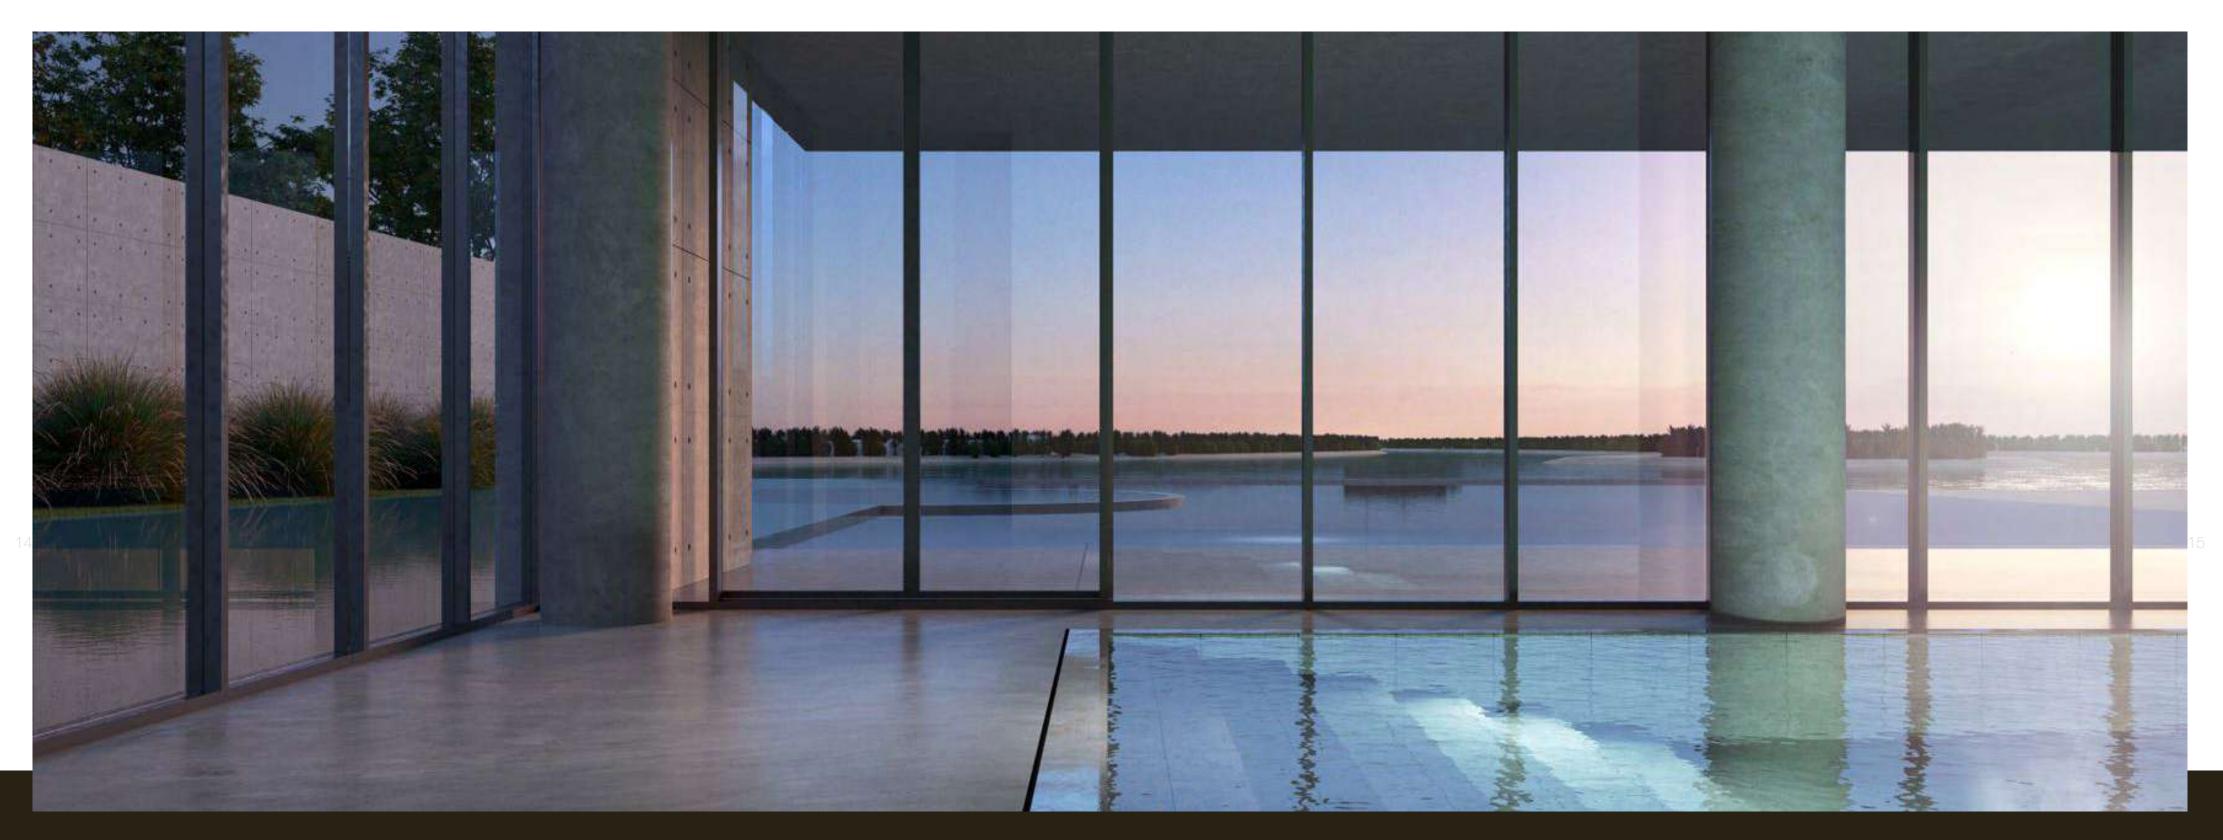

#### Amenities

- Amenities available to residents cover a total of 90,000 square feet and are all immaculately designed by Armani/Casa
- Premium residents-only spa with spacious gym, sauna
   and ice-bath, men's and women's changing areas and lockers, and indoor swimming pool
- Lushly landscaped deck area, featuring large-scale
  infinity pool and separate children's pool
- Stylish and elegant cigar lounge based in a library setting
- Private beach with accompanying amenities, including food and beverage services, beach attendants, beach lounge chairs and umbrellas

Compact movie theatre and children's playroom

 Large-scale multi-purpose function room and display kitchen with panoramic sea views available for residents' usage

• Extensive water features at ground-floor and first-floor level

## Luxury from any point of view

An exclusive vantage point along the outer breakwater of The Palm Jumeirah gives every floor-to-ceiling window and door at Armani Beach Residences an enviable view.

Enjoy wide-eyed vistas of the Gulf's crystalline shimmering waters to breathtaking views overlooking The Palm Jumeirah to Dubai Harbour and Marina.