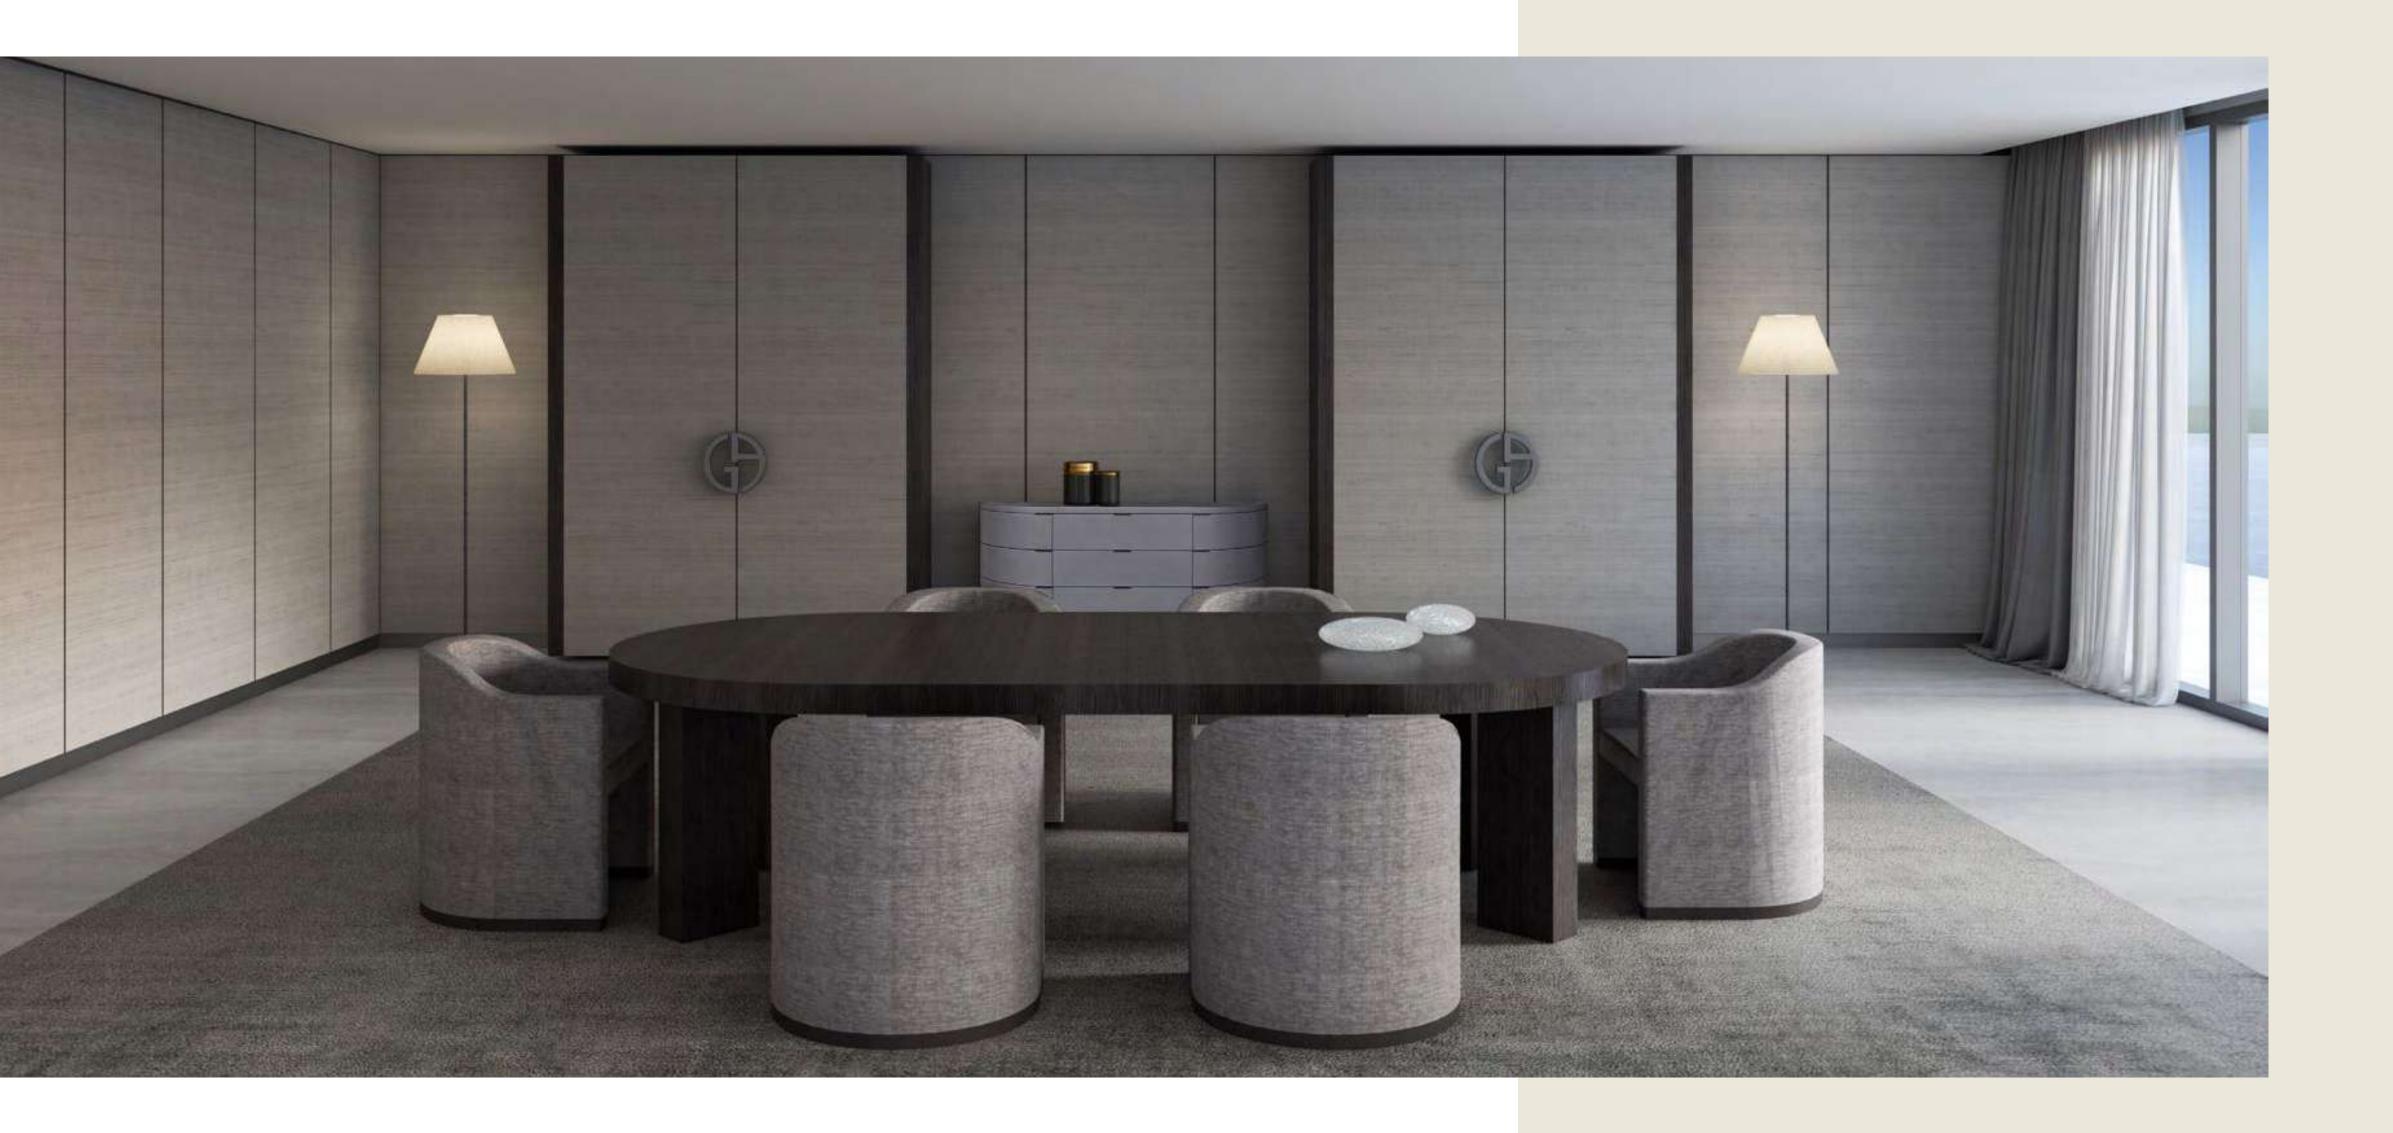

# Relax in a world of elegant sophistication

All living spaces and bedrooms contain highend fittings provided by Armani/Casa, including designed kitchens and bathrooms, wallpaper with metal profiles, metal skirting and spotlights. In addition, all owners may choose between a light and dark overall design palette for their furnishings.

# The tone of status is deeply personal

Armani/Casa has carefully selected two exclusive design interior collections from which residence owners can choose.

The stronger appeal of the darker Bridge collection comes with an elegant combination of materials, with natural stone for the worktops, sukupira and oak wood for the structures and interiors, glass, lacquered or woven textured bronze for the doors, and lacquered technical fabrics for the facing.

For a lighter palette, the Checkers collection's subtle taste of traditional precious natural woods, exclusive lacquers and textured, multiline back-painted glass are combined with natural stone giving it a multidimensional effect.