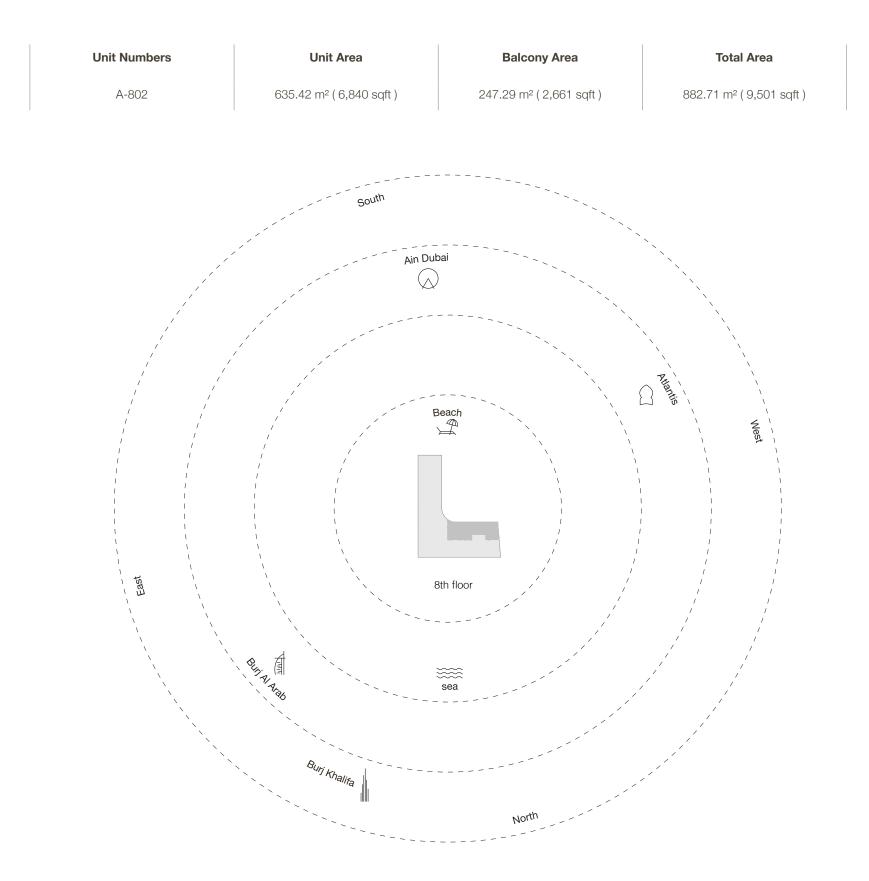

## Luxury from any point of view

An exclusive vantage point along the outer breakwater of The Palm Jumeirah gives every floor-to-ceiling window and door at Armani Beach Residences an enviable view.

Enjoy wide-eyed vistas of the Gulf's crystalline shimmering waters to breathtaking views overlooking The Palm Jumeirah to Dubai Harbour and Marina.

Turn northwards towards the Burj Al Arab and gaze across the World Islands to the visionary skyline of Dubai and its monumental Burj Khalifa.

## Refined living at Palm Jumeirah

Every sumptuously appointed home at Armani Beach Residences at Palm Jumeirah is defined by a desire to bring the extravagant ocean and skyline views into the interior.