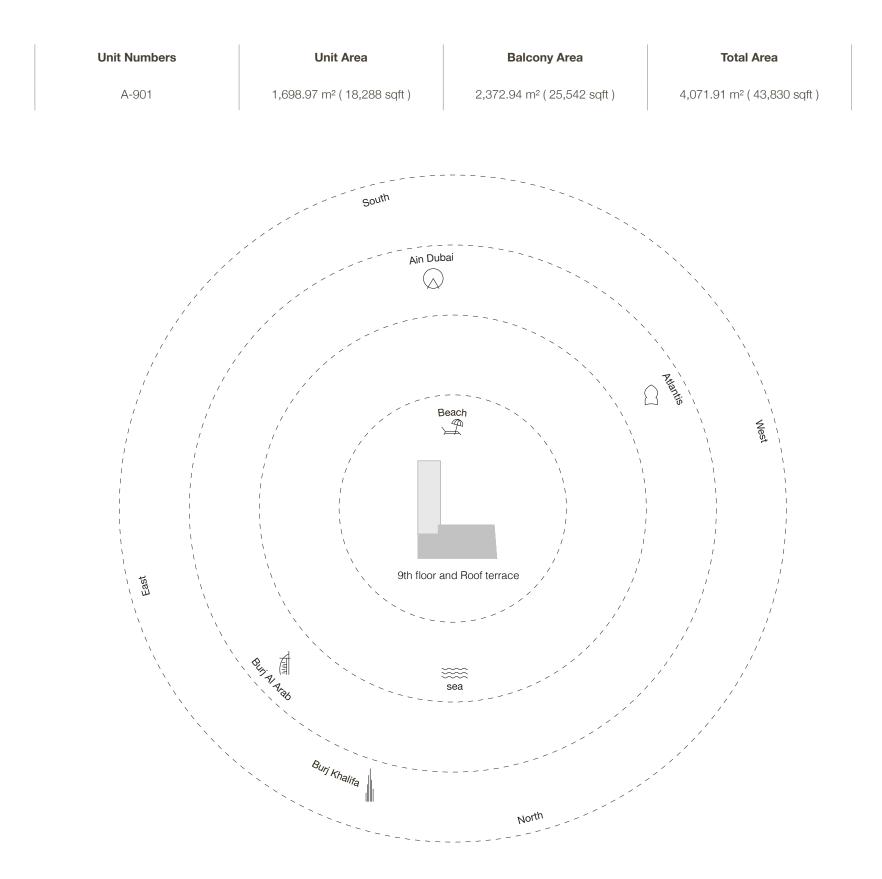

Presidential Suite 1 comes with a €200,000 certificate and Presidential Suite 2 comes with a €350,000 certificate for Armani/Casa furniture.

Presidential Suite 1 First Floor - Unit Plan

#### Presidential Suite 1 First Floor - Unit Details

1-Measurements are indicative 'finish to finish' in Metric & Imperial excluding construction tolerance. 2-Plot/unit dimensions may vary from brochure, and unit types/plans may exist as mirrored versions; 3-All images used are for illustrative purposes only. 4-Unless stated otherwise, all fittings and interior decorative items shown are for illustrative purposes only. 5-The developer reserves the right to make alterations, at its absolute discretion, without any liability whatsoever up to the final 'as built' status.