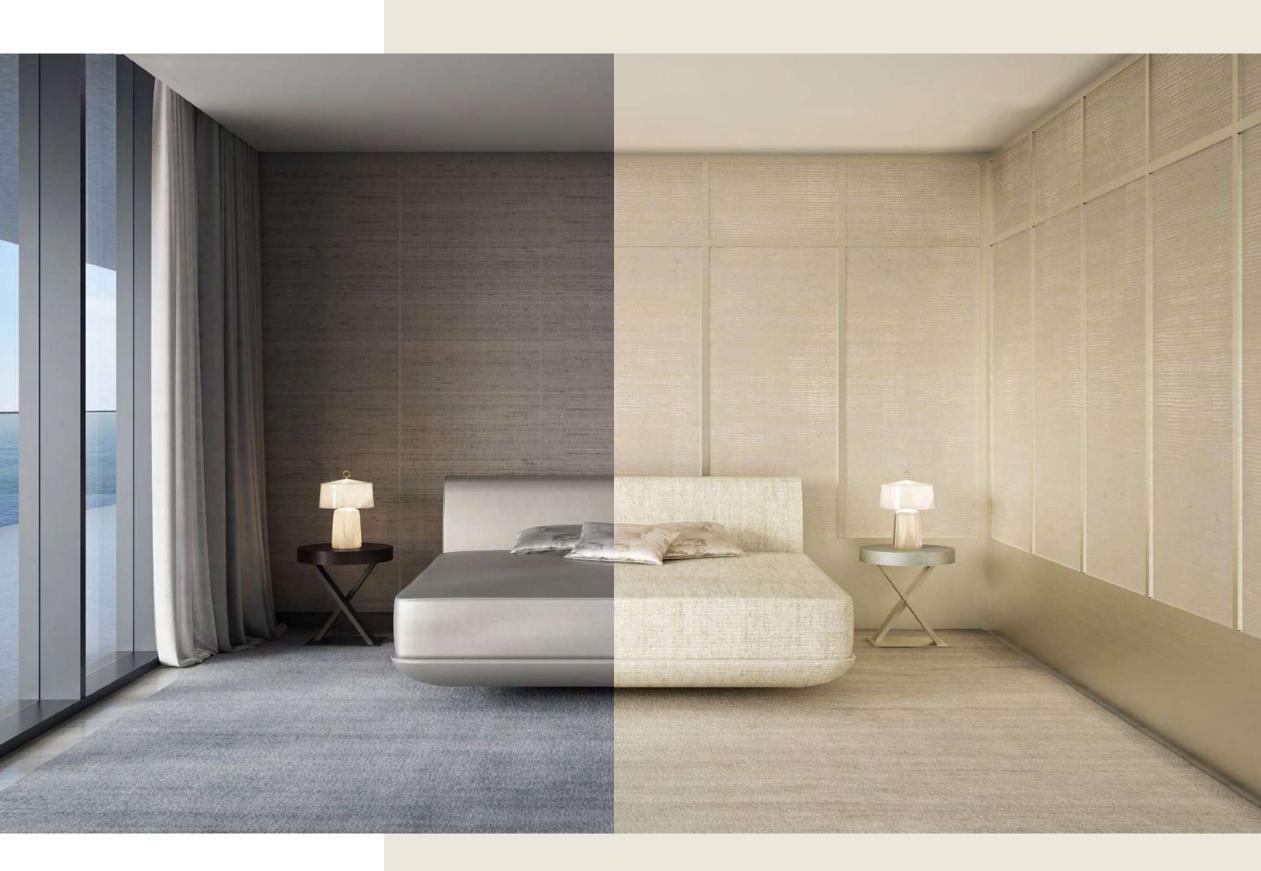

# The tone of status is deeply personal

Armani/Casa has carefully selected two exclusive design interior collections from which residence owners can choose.

The stronger appeal of the darker Bridge collection comes with an elegant combination of materials, with natural stone for the worktops, sukupira and oak wood for the structures and interiors, glass, lacquered or woven textured bronze for the doors, and lacquered technical fabrics for the facing.

For a lighter palette, the Checkers collection's subtle taste of traditional precious natural woods, exclusive lacquers and textured, multiline back-painted glass are combined with natural stone giving it a multidimensional effect.