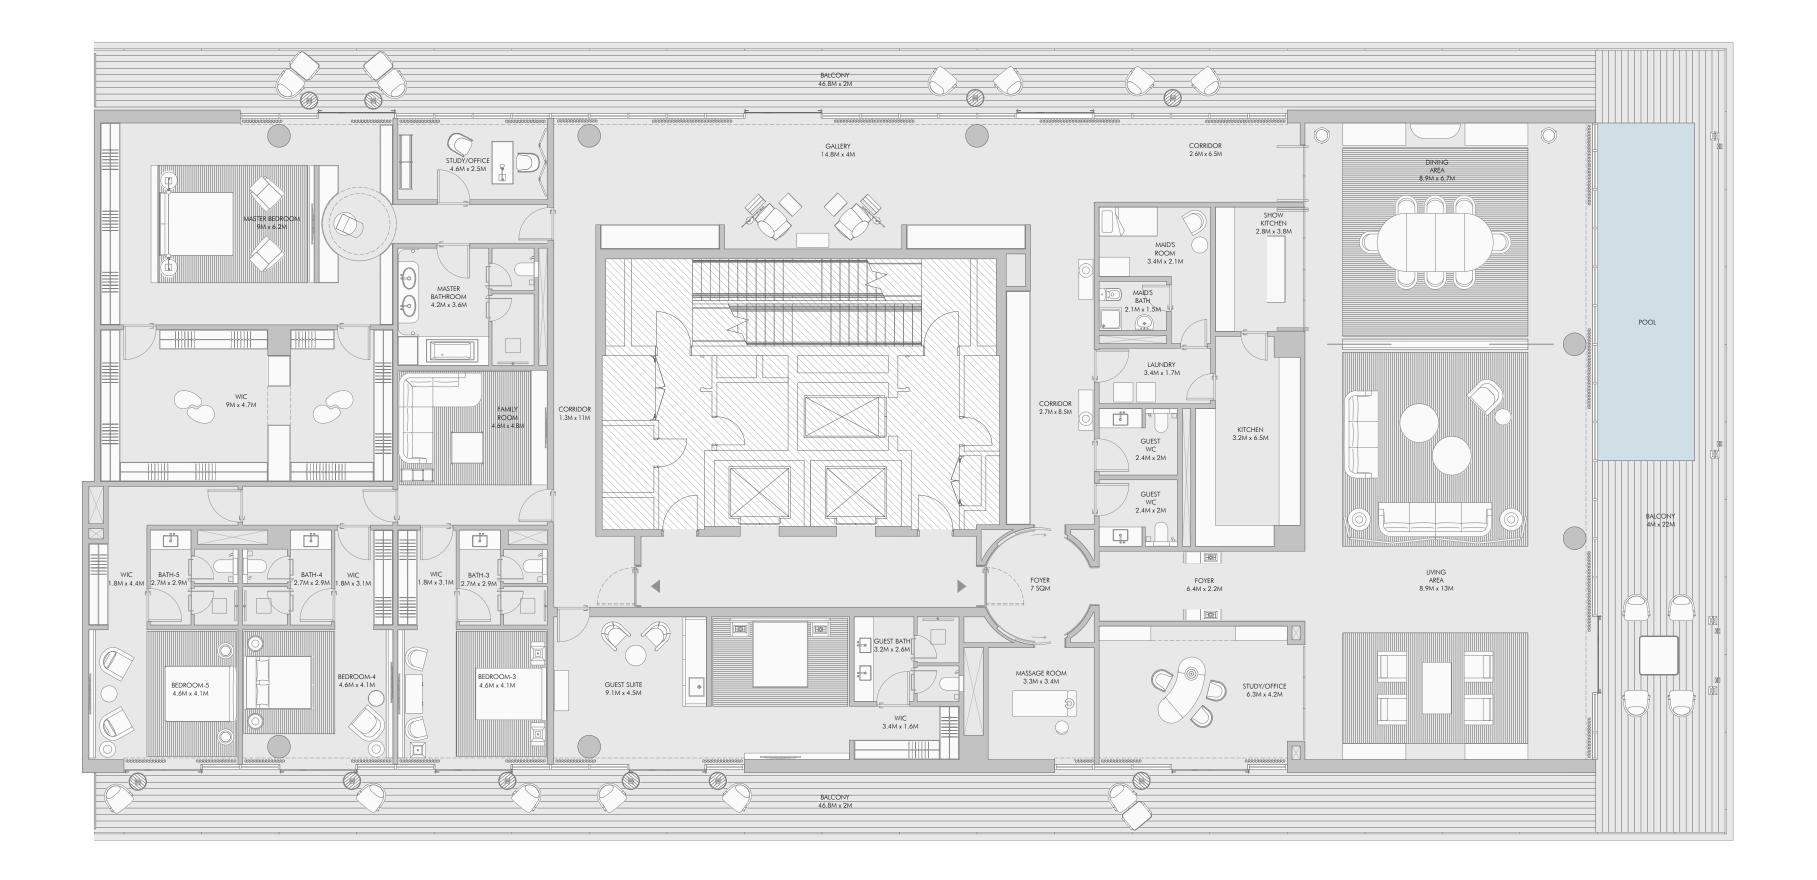

# Ultimate luxury with five bedrooms

Enter a world of elegance and sophistication at the five-bedroom residences at Armani Beach Residences at Palm Jumeirah.

Each impeccably appointed residence affords premium views of the sea, the sky and Dubai's astonishing cityscape, which can be enjoyed from the comfort of extended terraces. Owners may choose existing specifications for the interiors or enjoy the opportunity to create a bespoke interior scheme in partnership with Armani/Casa.

All five-bedroom residences feature generously proportioned living spaces, an extensive family area that acts as a transition to the bedrooms and five parking spaces.

All five-bedroom residences come with a €60,000 certificate for Armani/Casa furniture.