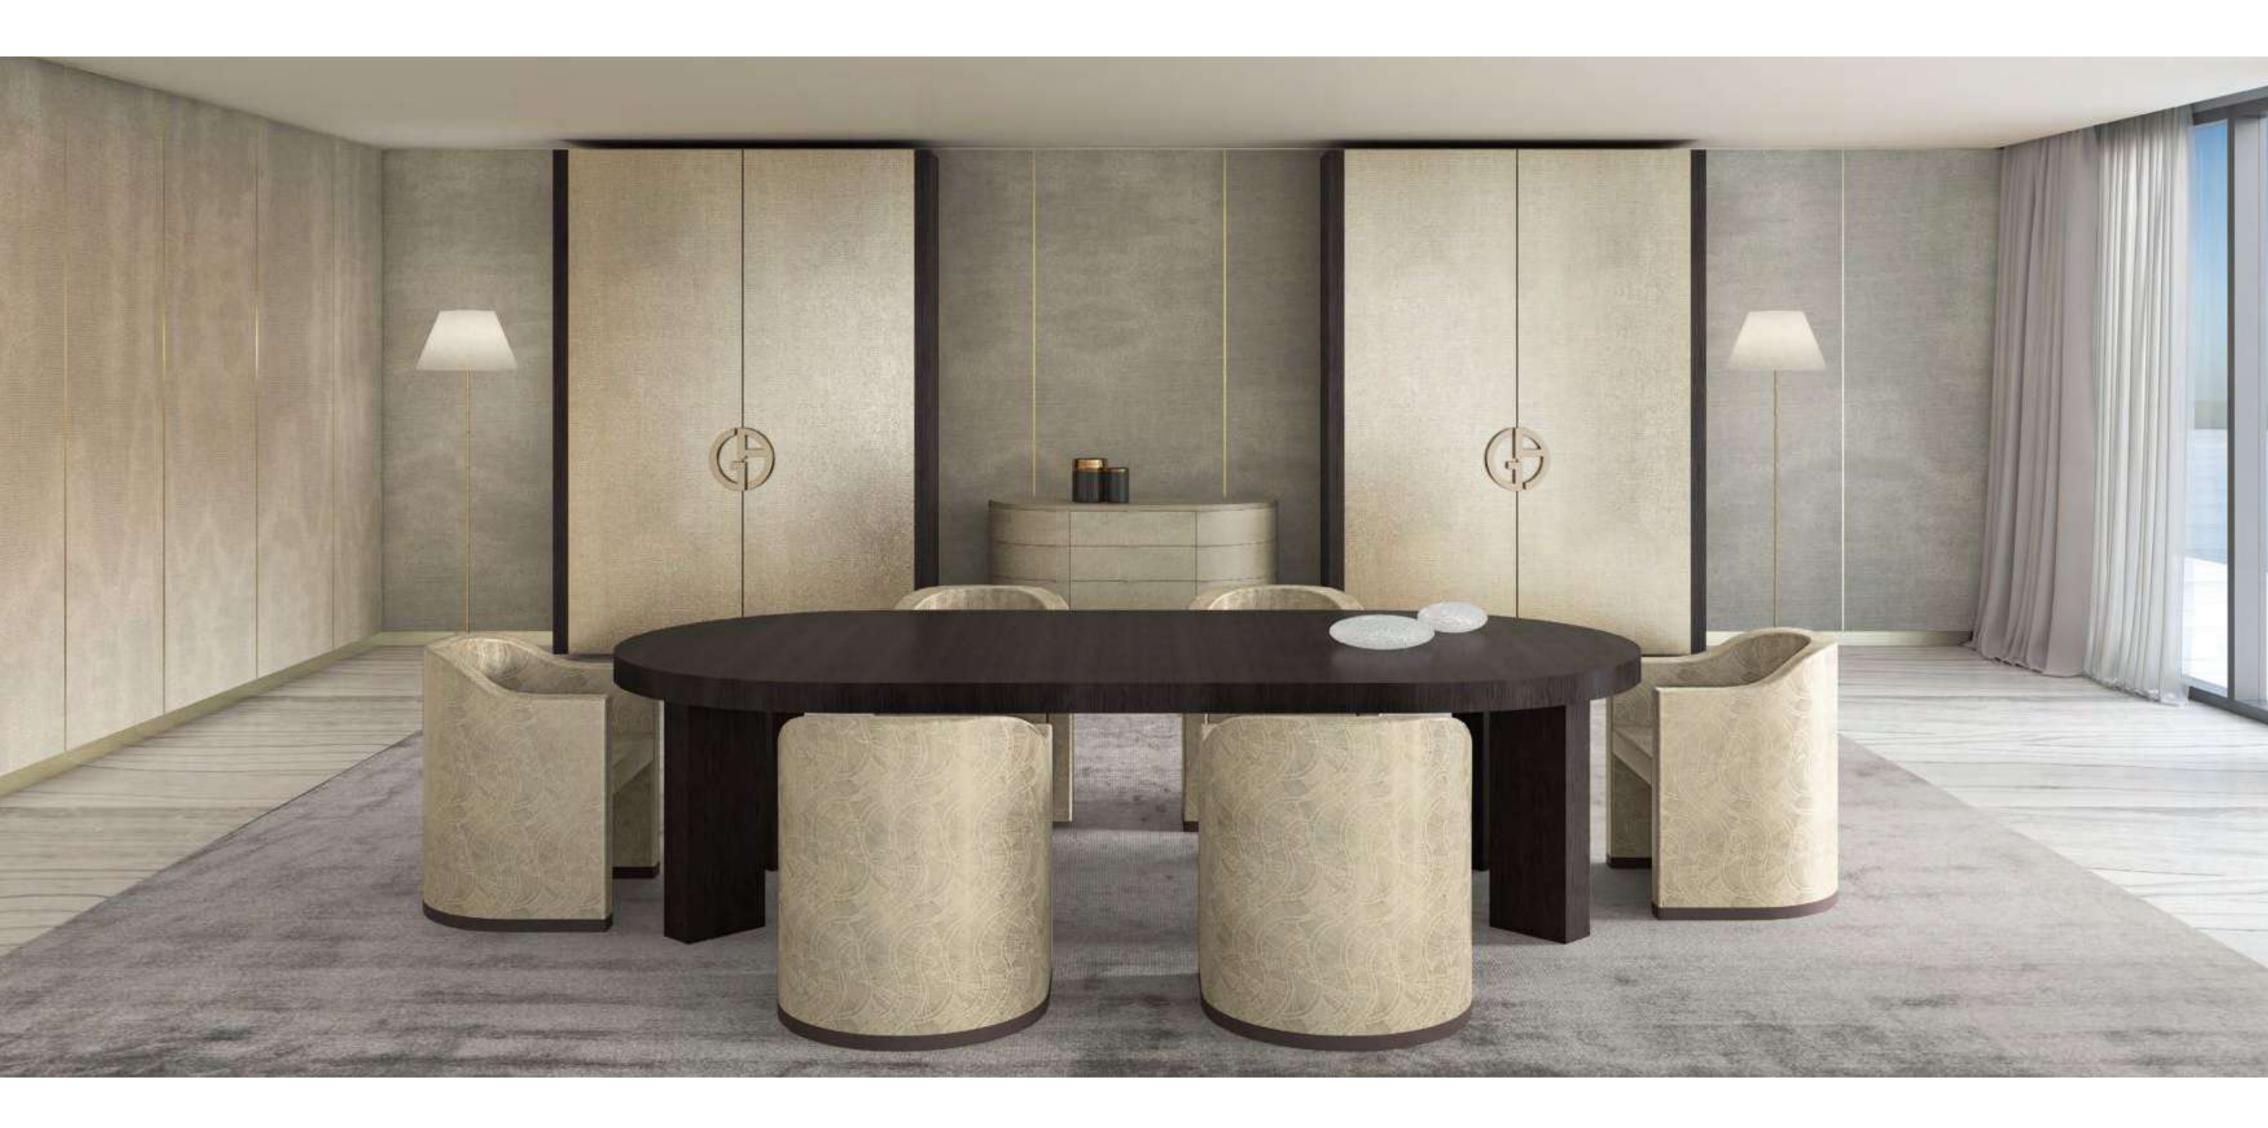

# The tone of status is deeply personal

Armani/Casa has carefully selected two exclusive design interior collections from which residence owners can choose.

The stronger appeal of the darker Bridge collection comes with an elegant combination of materials, with natural stone for the worktops, sukupira and oak wood for the structures and interiors, glass, lacquered or woven textured bronze for the doors, and lacquered technical fabrics for the facing.

For a lighter palette, the Checkers collection's subtle taste of traditional precious natural woods, exclusive lacquers and textured, multiline back-painted glass are combined with natural stone giving it a multidimensional effect.