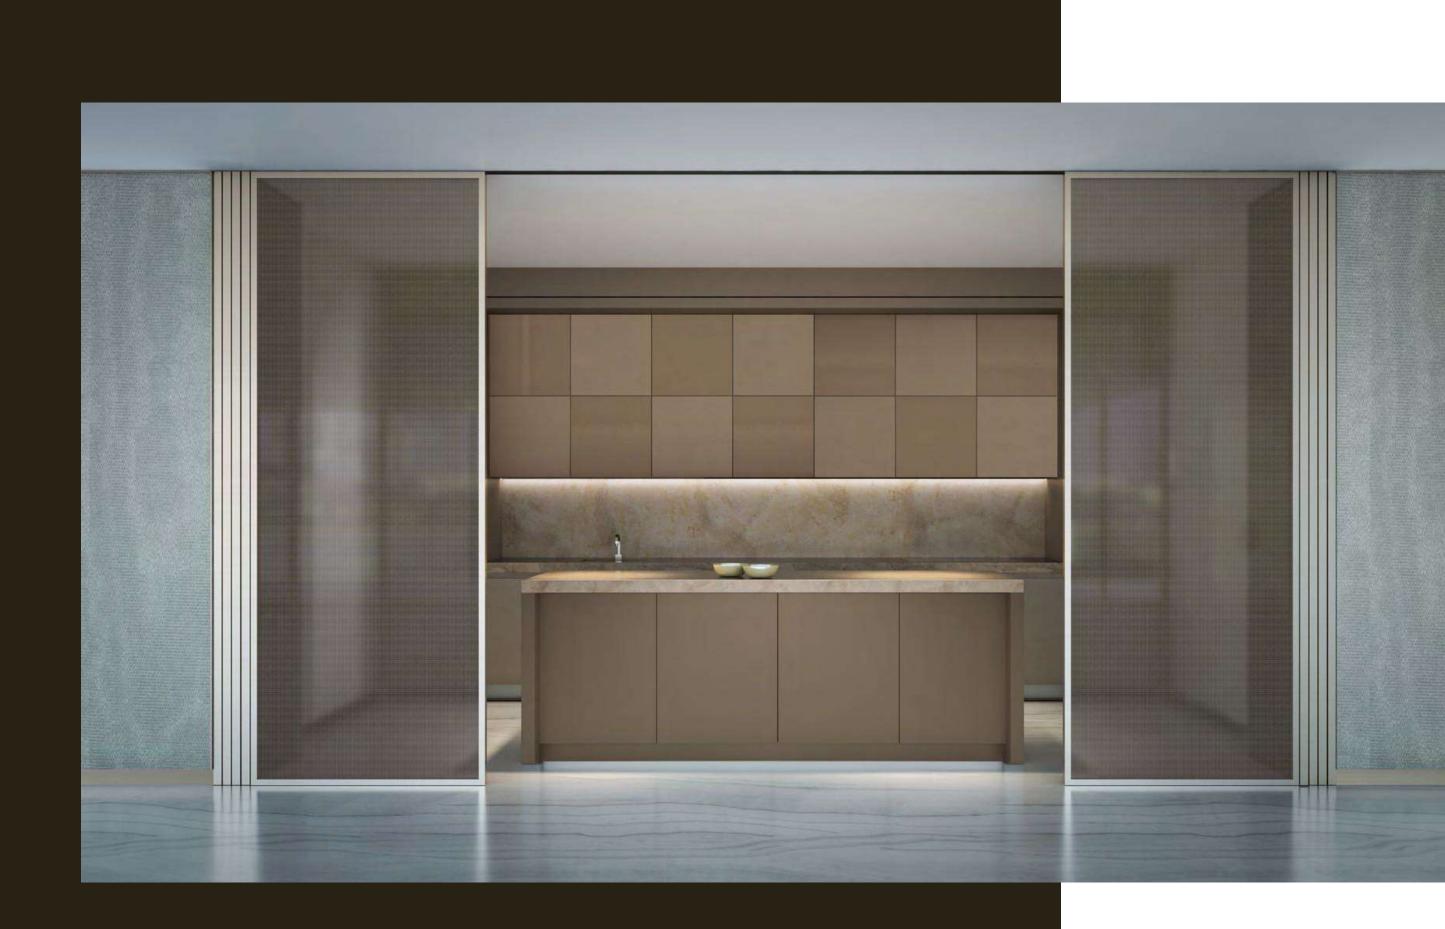

## View luxury from a new perspective

Residences contain open display kitchens that feature joinery work and accessories from Armani/Casa's Checkers Collection for the light palette and Bridge Collection for the dark palette.

# The tone of status is deeply personal

Armani/Casa has carefully selected two exclusive design interior collections from which residence owners can choose.

The stronger appeal of the darker Bridge collection comes with an elegant combination of materials, with natural stone for the worktops, sukupira and oak wood for the structures and interiors, glass, lacquered or woven textured bronze for the doors, and lacquered technical fabrics for the facing.

For a lighter palette, the Checkers collection's subtle taste of traditional precious natural woods, exclusive lacquers and textured, multiline back-painted glass are combined with natural stone giving it a multidimensional effect.