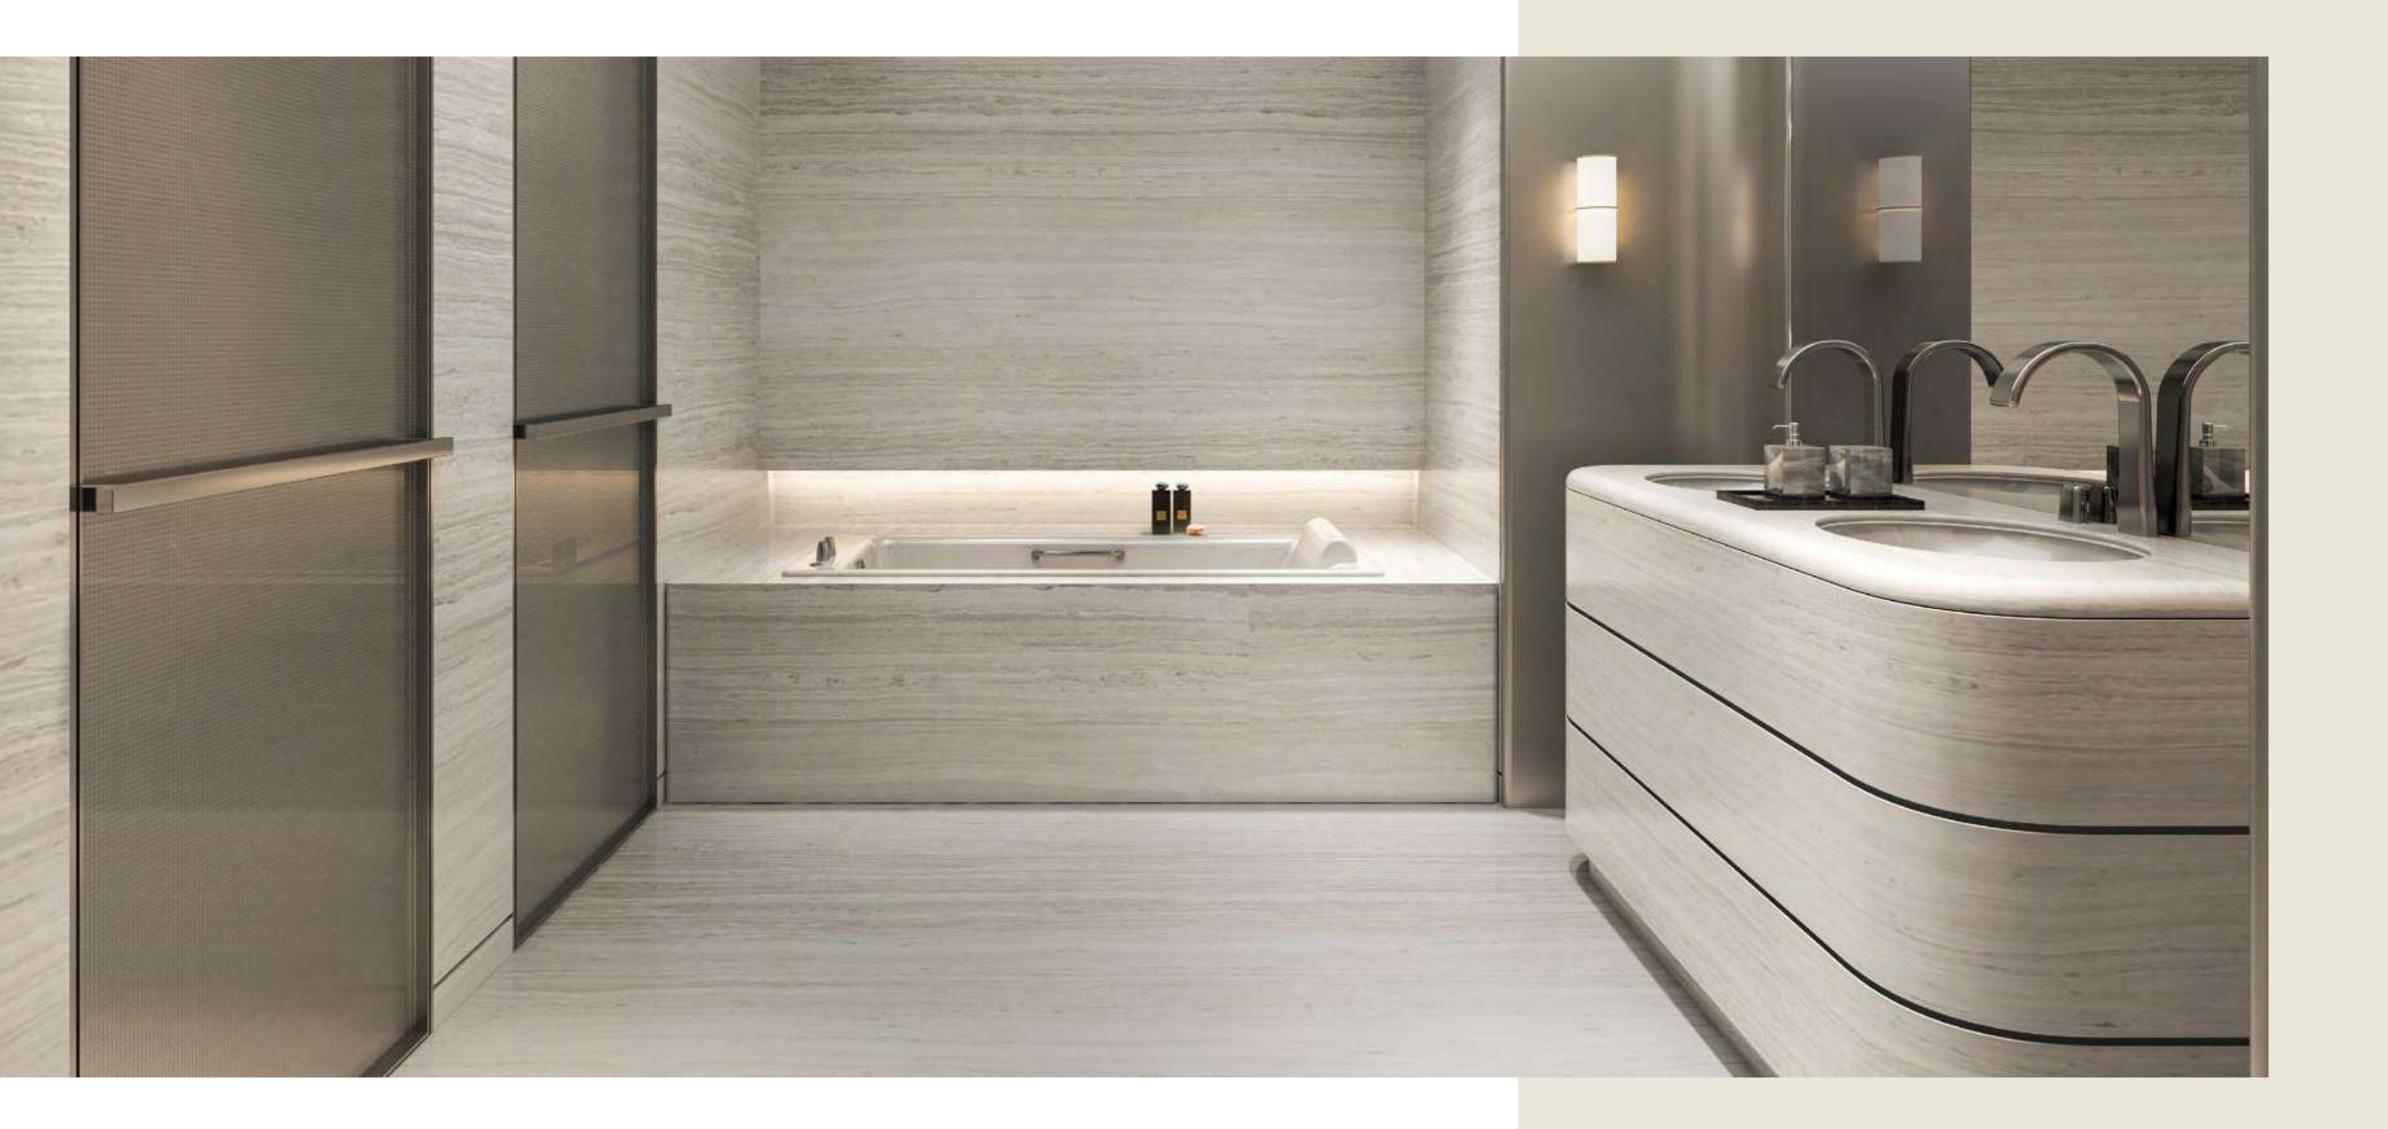

## Bringing together practicality and pleasure

All bathroom fixtures and fittings provided by the Armani/Casa Island Collection.

The Armani/Casa bathroom collection is the expression of elegant simplicity and total harmony, both quintessential of Giorgio Armani's unmistakable style, captured in the bathroom space.

# The tone of status is deeply personal

Armani/Casa has carefully selected two exclusive design interior collections from which residence owners can choose.

The stronger appeal of the darker Bridge collection comes with an elegant combination of materials, with natural stone for the worktops, sukupira and oak wood for the structures and interiors, glass, lacquered or woven textured bronze for the doors, and lacquered technical fabrics for the facing.

For a lighter palette, the Checkers collection's subtle taste of traditional precious natural woods, exclusive lacquers and textured, multiline back-painted glass are combined with natural stone giving it a multidimensional effect.