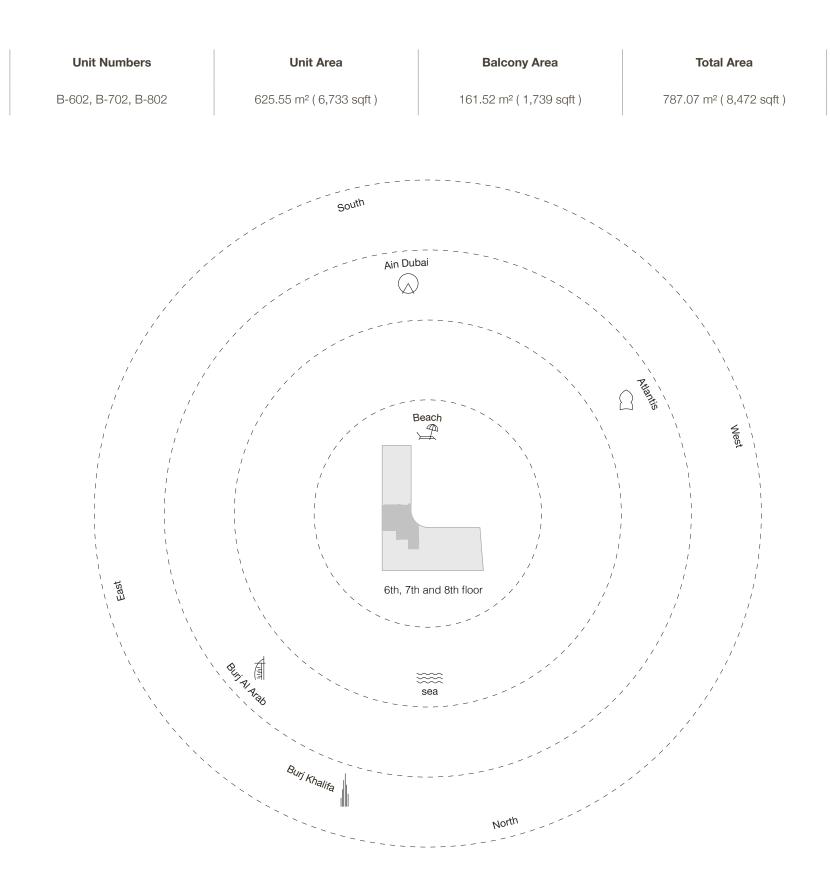

## Luxury from any point of view

An exclusive vantage point along the outer breakwater of The Palm Jumeirah gives every floor-to-ceiling window and door at Armani Beach Residences an enviable view.

Enjoy wide-eyed vistas of the Gulf's crystalline shimmering waters to breathtaking views overlooking The Palm Jumeirah to Dubai Harbour and Marina.

Turn northwards towards the Burj Al Arab and gaze across the World Islands to the visionary skyline of Dubai and its monumental Burj Khalifa.