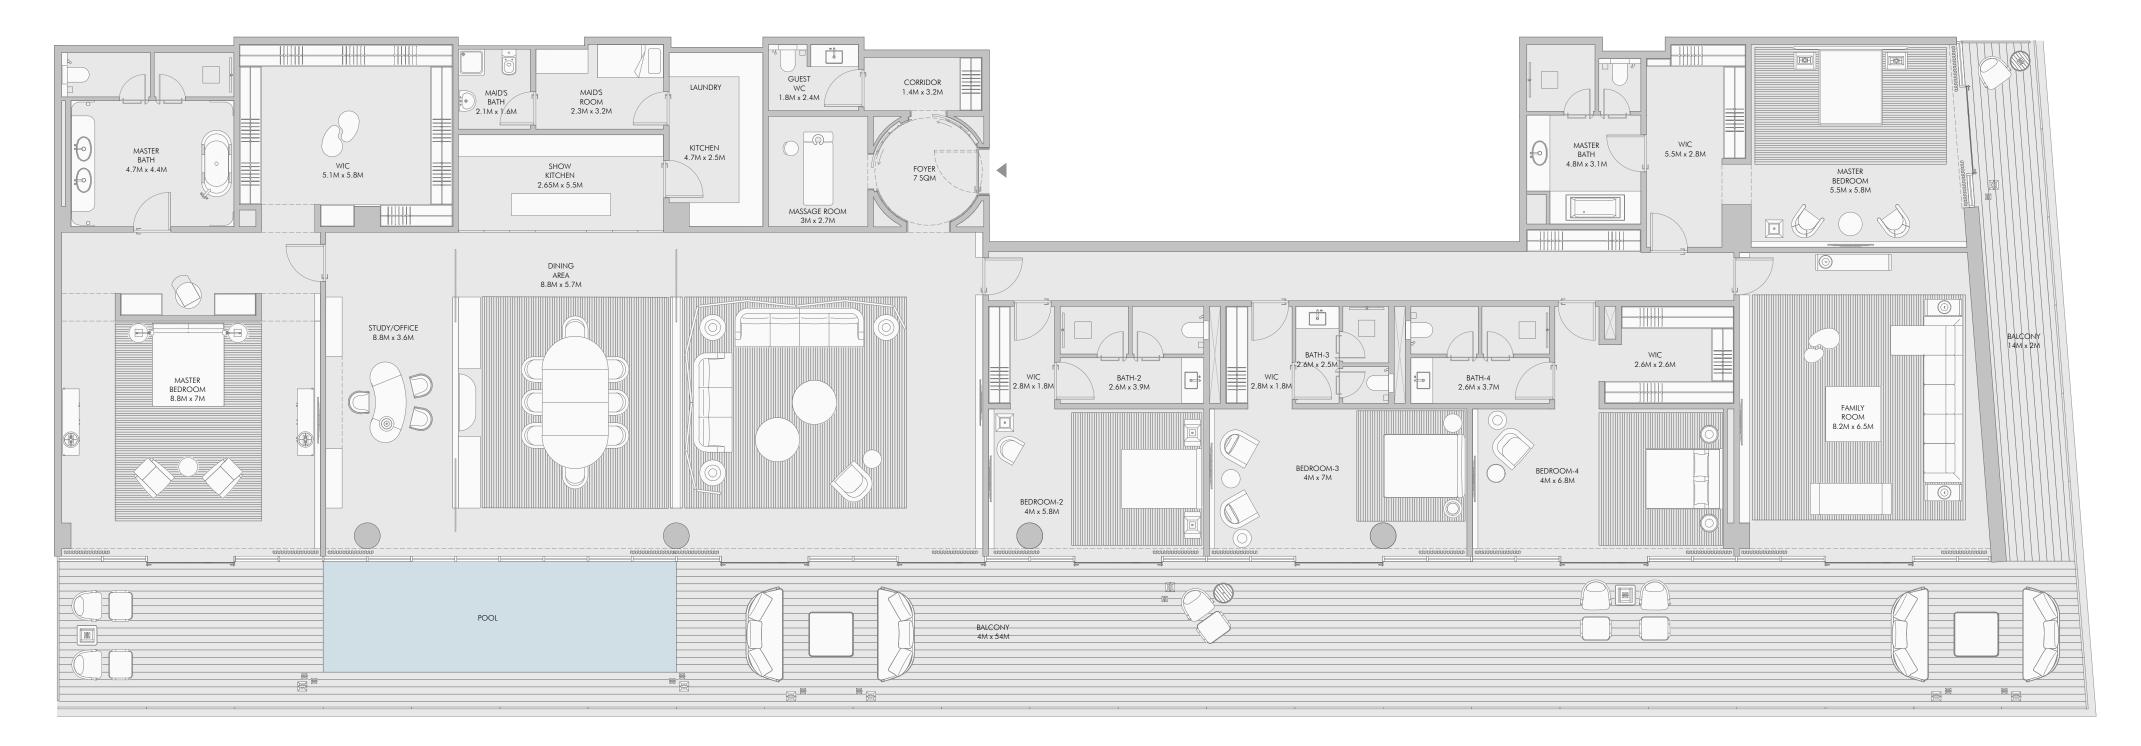

# Ultimate luxury with five bedrooms

Enter a world of elegance and sophistication at the five-bedroom residences at Armani Beach Residences at Palm Jumeirah.

Each impeccably appointed residence affords premium views of the sea, the sky and Dubai's astonishing cityscape, which can be enjoyed from the comfort of extended terraces. Owners may choose existing specifications for the interiors or enjoy the opportunity to create a bespoke interior scheme in partnership with Armani/Casa.

All five-bedroom residences feature generously proportioned living spaces, an extensive family area that acts as a transition to the bedrooms and five parking spaces.

All five-bedroom residences come with a €60,000 certificate for Armani/Casa furniture.