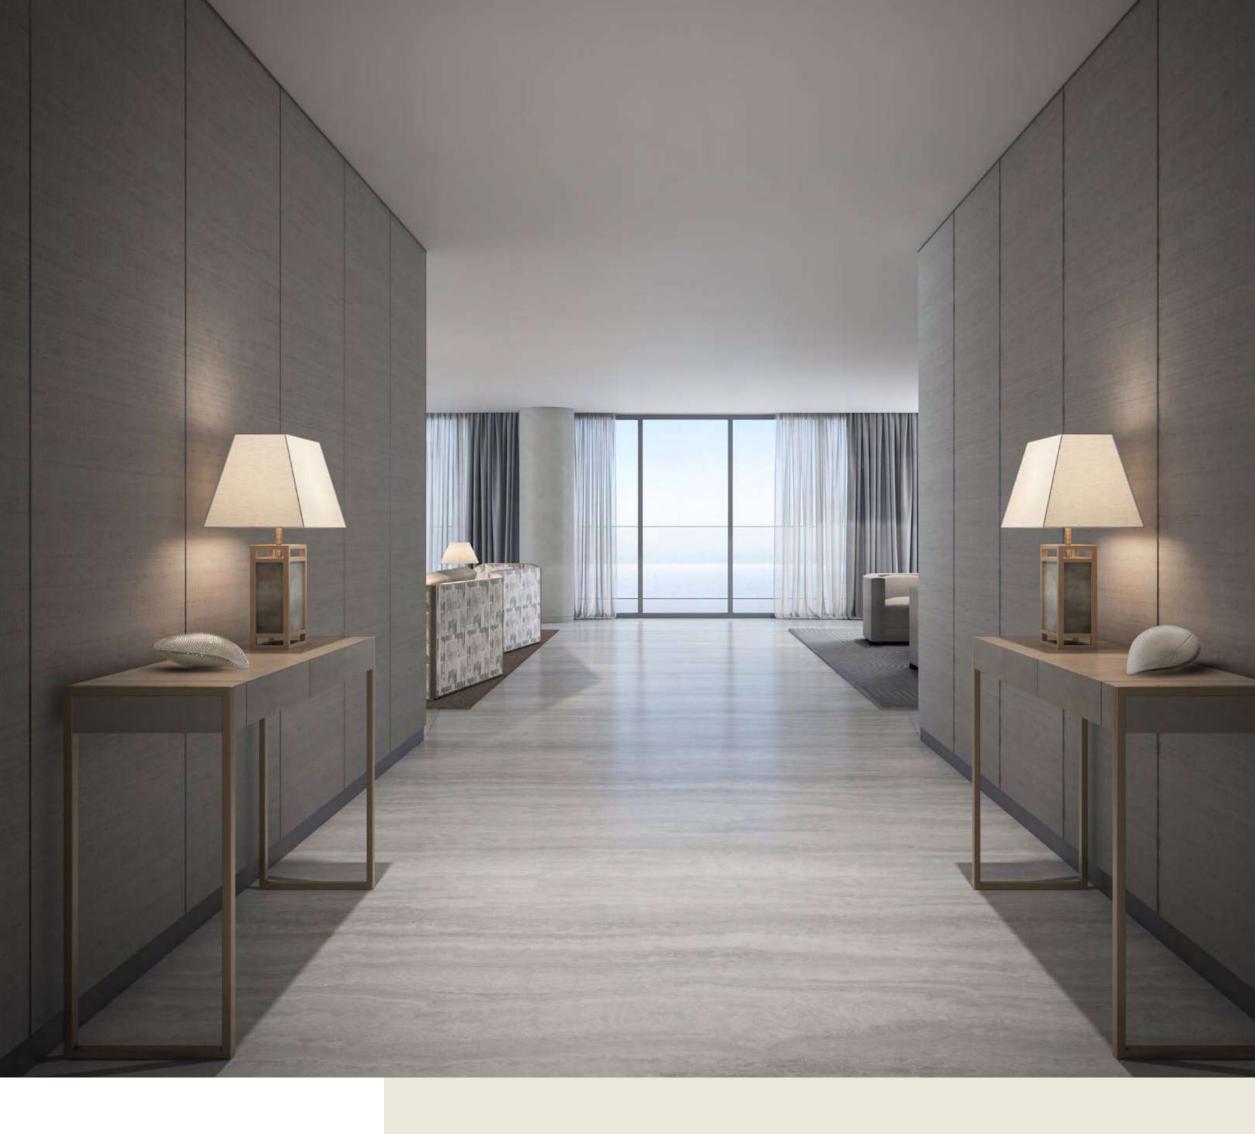

# Relax in a world of elegant sophistication

All living spaces and bedrooms contain highend fittings provided by Armani/Casa, including designed kitchens and bathrooms, wallpaper with metal profiles, metal skirting and spotlights. In addition, all owners may choose between a light and dark overall design palette for their furnishings.

The residences contain a circular or linear foyer, a signature Armani concept, which acts as a transition between the public area and the private space of the apartment and generously proportioned heights, reaching at least 3 metres for living areas.