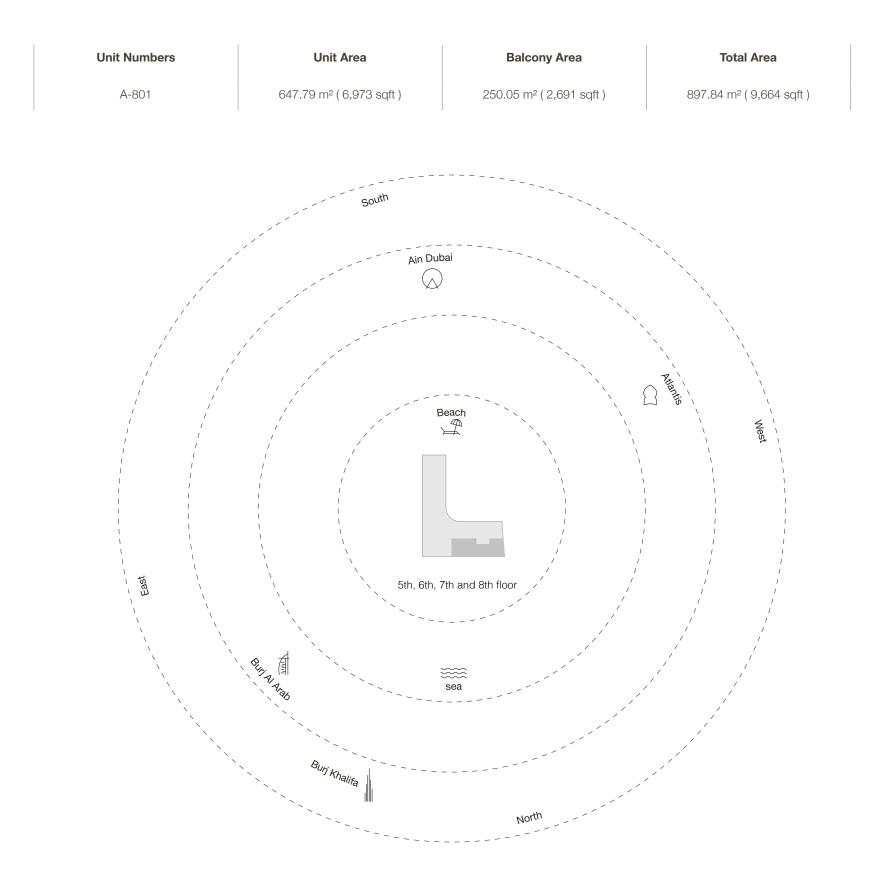

## Luxury from any point of view

An exclusive vantage point along the outer breakwater of The Palm Jumeirah gives every floor-to-ceiling window and door at Armani Beach Residences an enviable view.

Enjoy wide-eyed vistas of the Gulf's crystalline shimmering waters to breathtaking views overlooking The Palm Jumeirah to Dubai Harbour and Marina.

Turn northwards towards the Burj Al Arab and gaze across the World Islands to the visionary skyline of Dubai and its monumental Burj Khalifa.