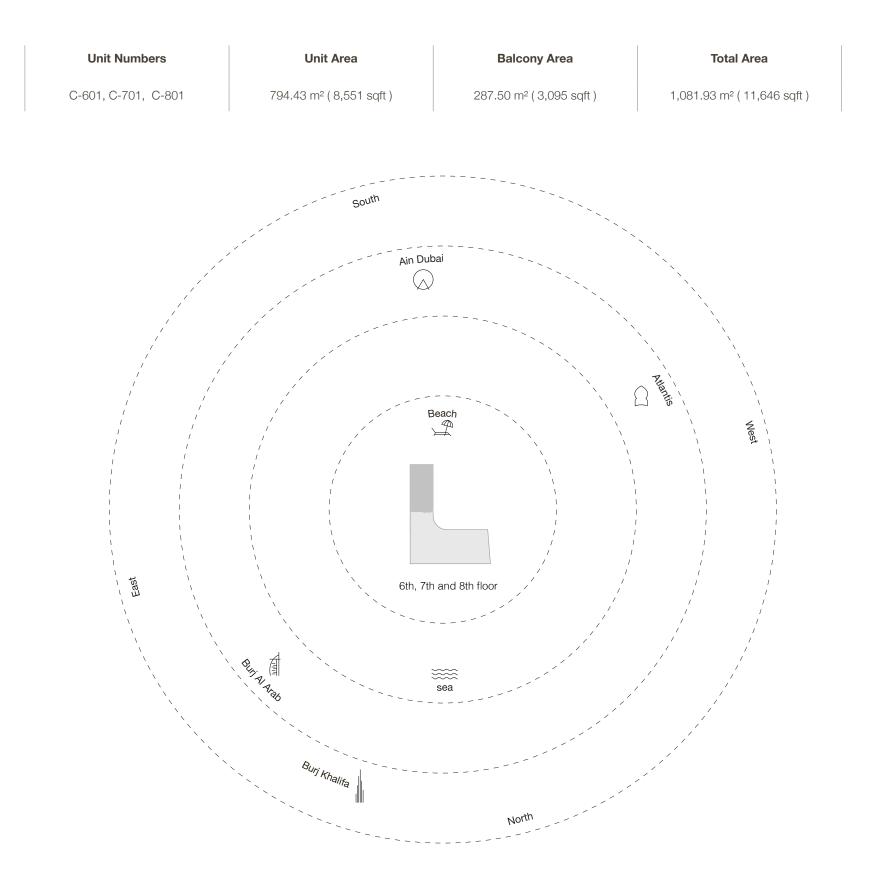

#### Five Bedroom Type A - Unit Details

1-Measurements are indicative 'finish to finish' in Metric & Imperial excluding construction tolerance. 2-Plot/unit dimensions may vary from brochure, and unit types/plans may exist as mirrored versions; 3-All images used are for illustrative purposes only. 4-Unless stated otherwise, all fittings and interior decorative items shown are for illustrative purposes only. 5-The developer reserves the right to make alterations, at its absolute discretion, without any liability whatsoever up to the final 'as built' status. 51