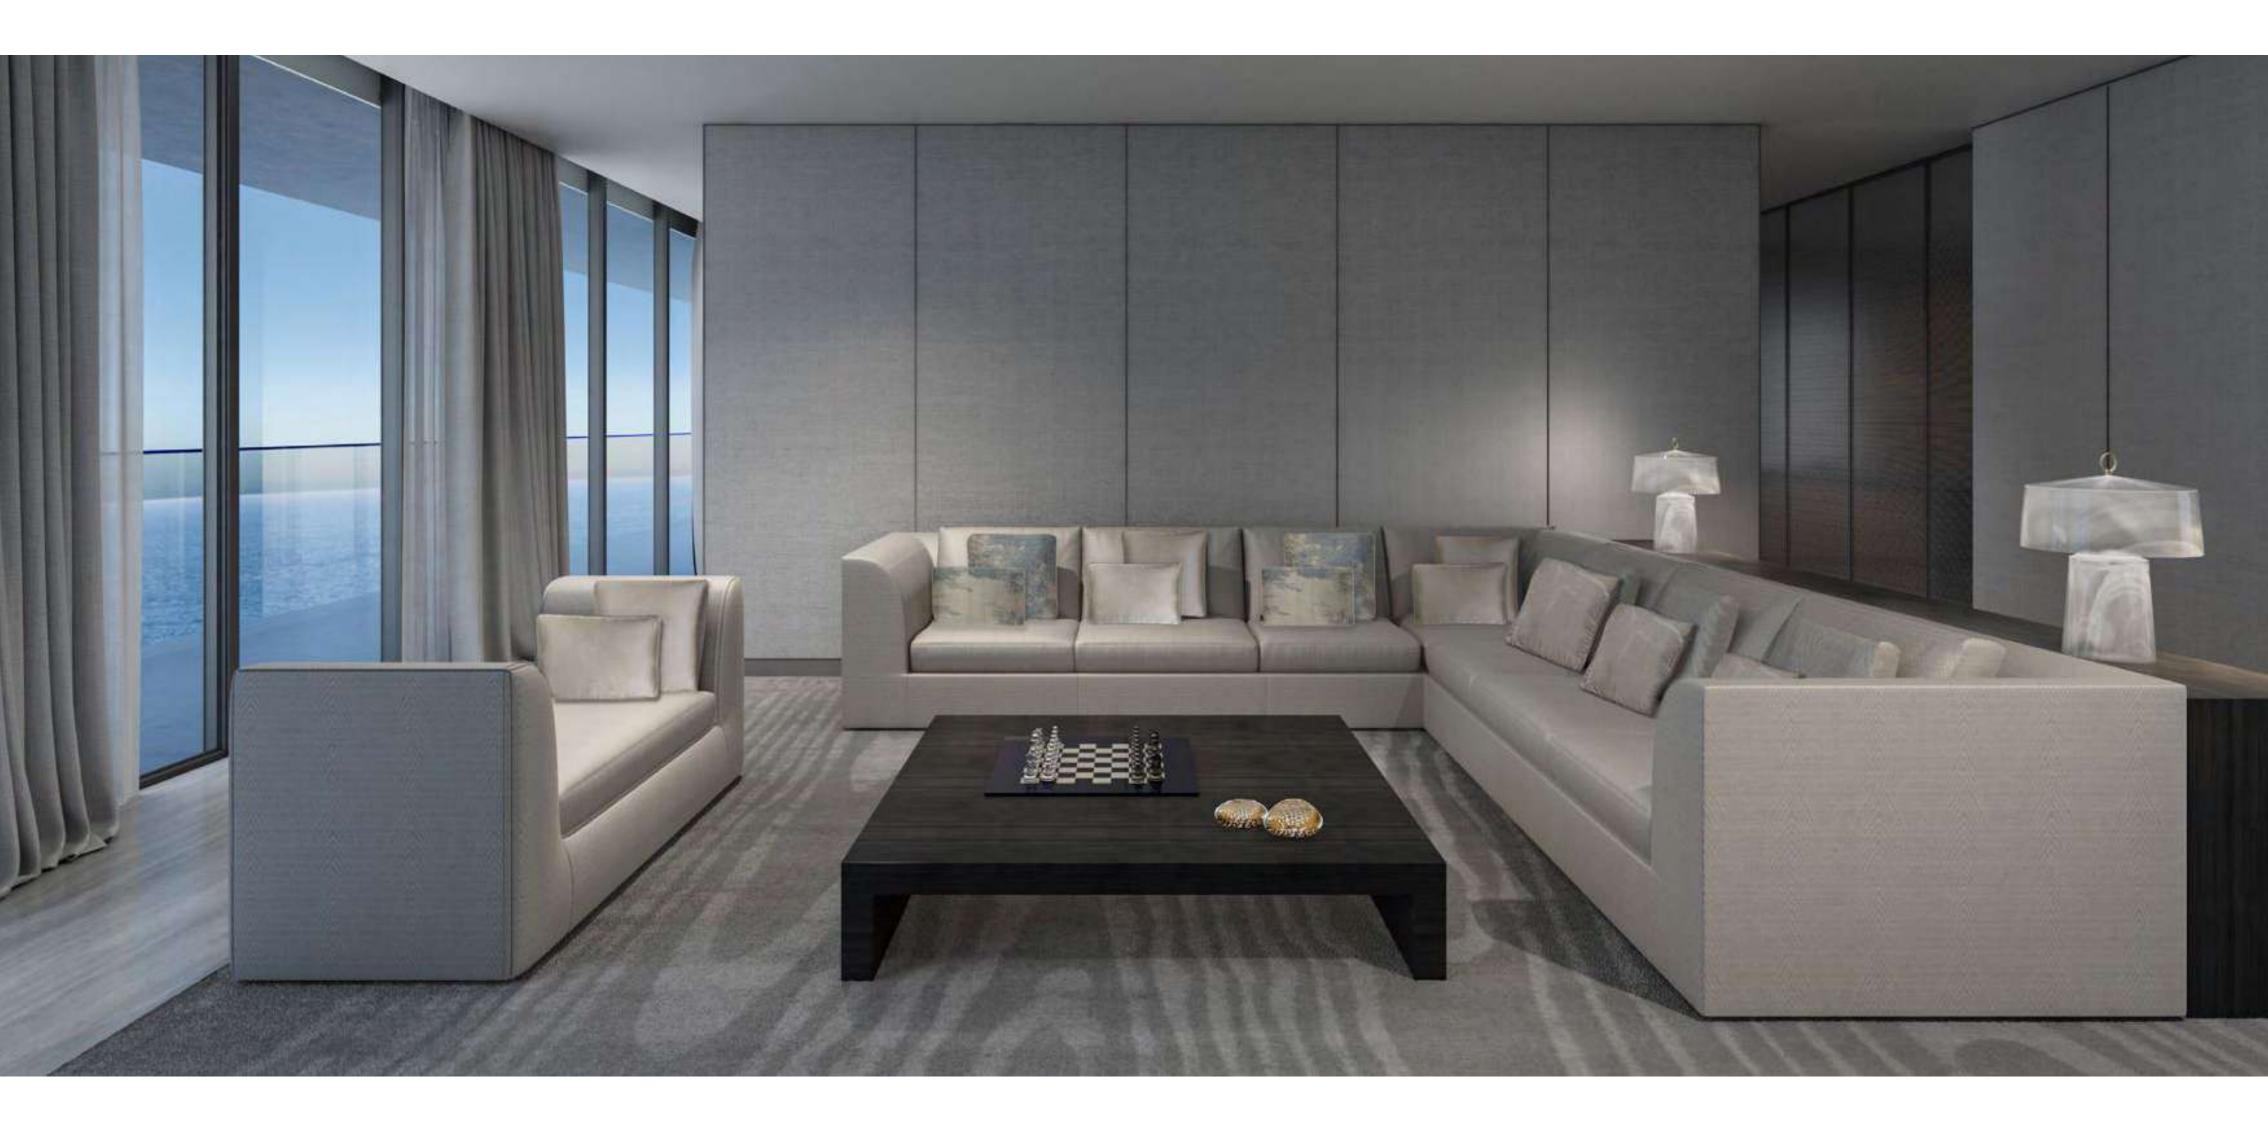

# Relax in a world of elegant sophistication

All living spaces and bedrooms contain highend fittings provided by Armani/Casa, including designed kitchens and bathrooms, wallpaper with metal profiles, metal skirting and spotlights. In addition, all owners may choose between a light and dark overall design palette for their furnishings.

The residences contain a circular or linear foyer, a signature Armani concept, which acts as a transition between the public area and the private space of the apartment and generously proportioned heights, reaching at least 3 metres for living areas.