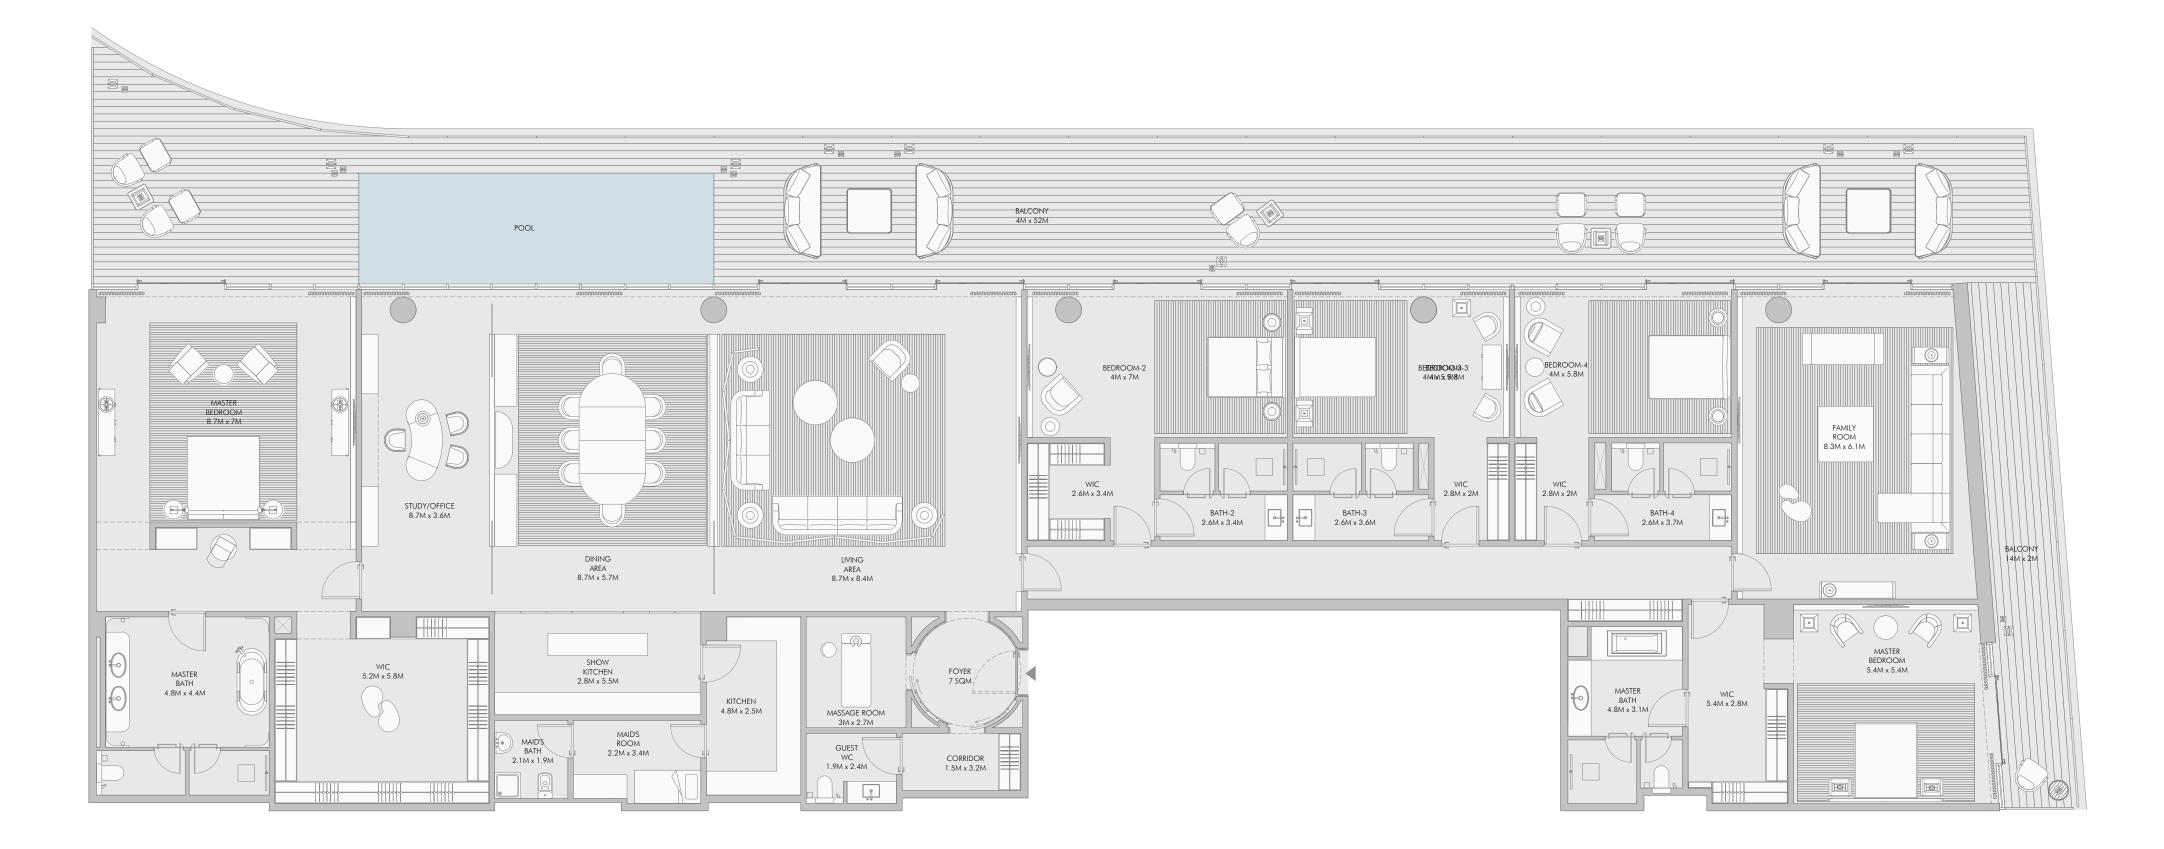

# Ultimate luxury with five bedrooms

Enter a world of elegance and sophistication at the five-bedroom residences at Armani Beach Residences at Palm Jumeirah.

Each impeccably appointed residence affords premium views of the sea, the sky and Dubai's astonishing cityscape, which can be enjoyed from the comfort of extended terraces. Owners may choose existing specifications for the interiors or enjoy the opportunity to create a bespoke interior scheme in partnership with Armani/Casa.

All five-bedroom residences feature generously proportioned living spaces, an extensive family area that acts as a transition to the bedrooms and five parking spaces.

All five-bedroom residences come with a €60,000 certificate for Armani/Casa furniture.

#### Five Bedroom Type A - Unit Details

1-Measurements are indicative 'finish to finish' in Metric & Imperial excluding construction tolerance. 2-Plot/unit dimensions may vary from brochure, and unit types/plans may exist as mirrored versions; 3-All images used are for illustrative purposes only. 4-Unless stated otherwise, all fittings and interior decorative items shown are for illustrative purposes only. 5-The developer reserves the right to make alterations, at its absolute discretion, without any liability whatsoever up to the final 'as built' status. 51