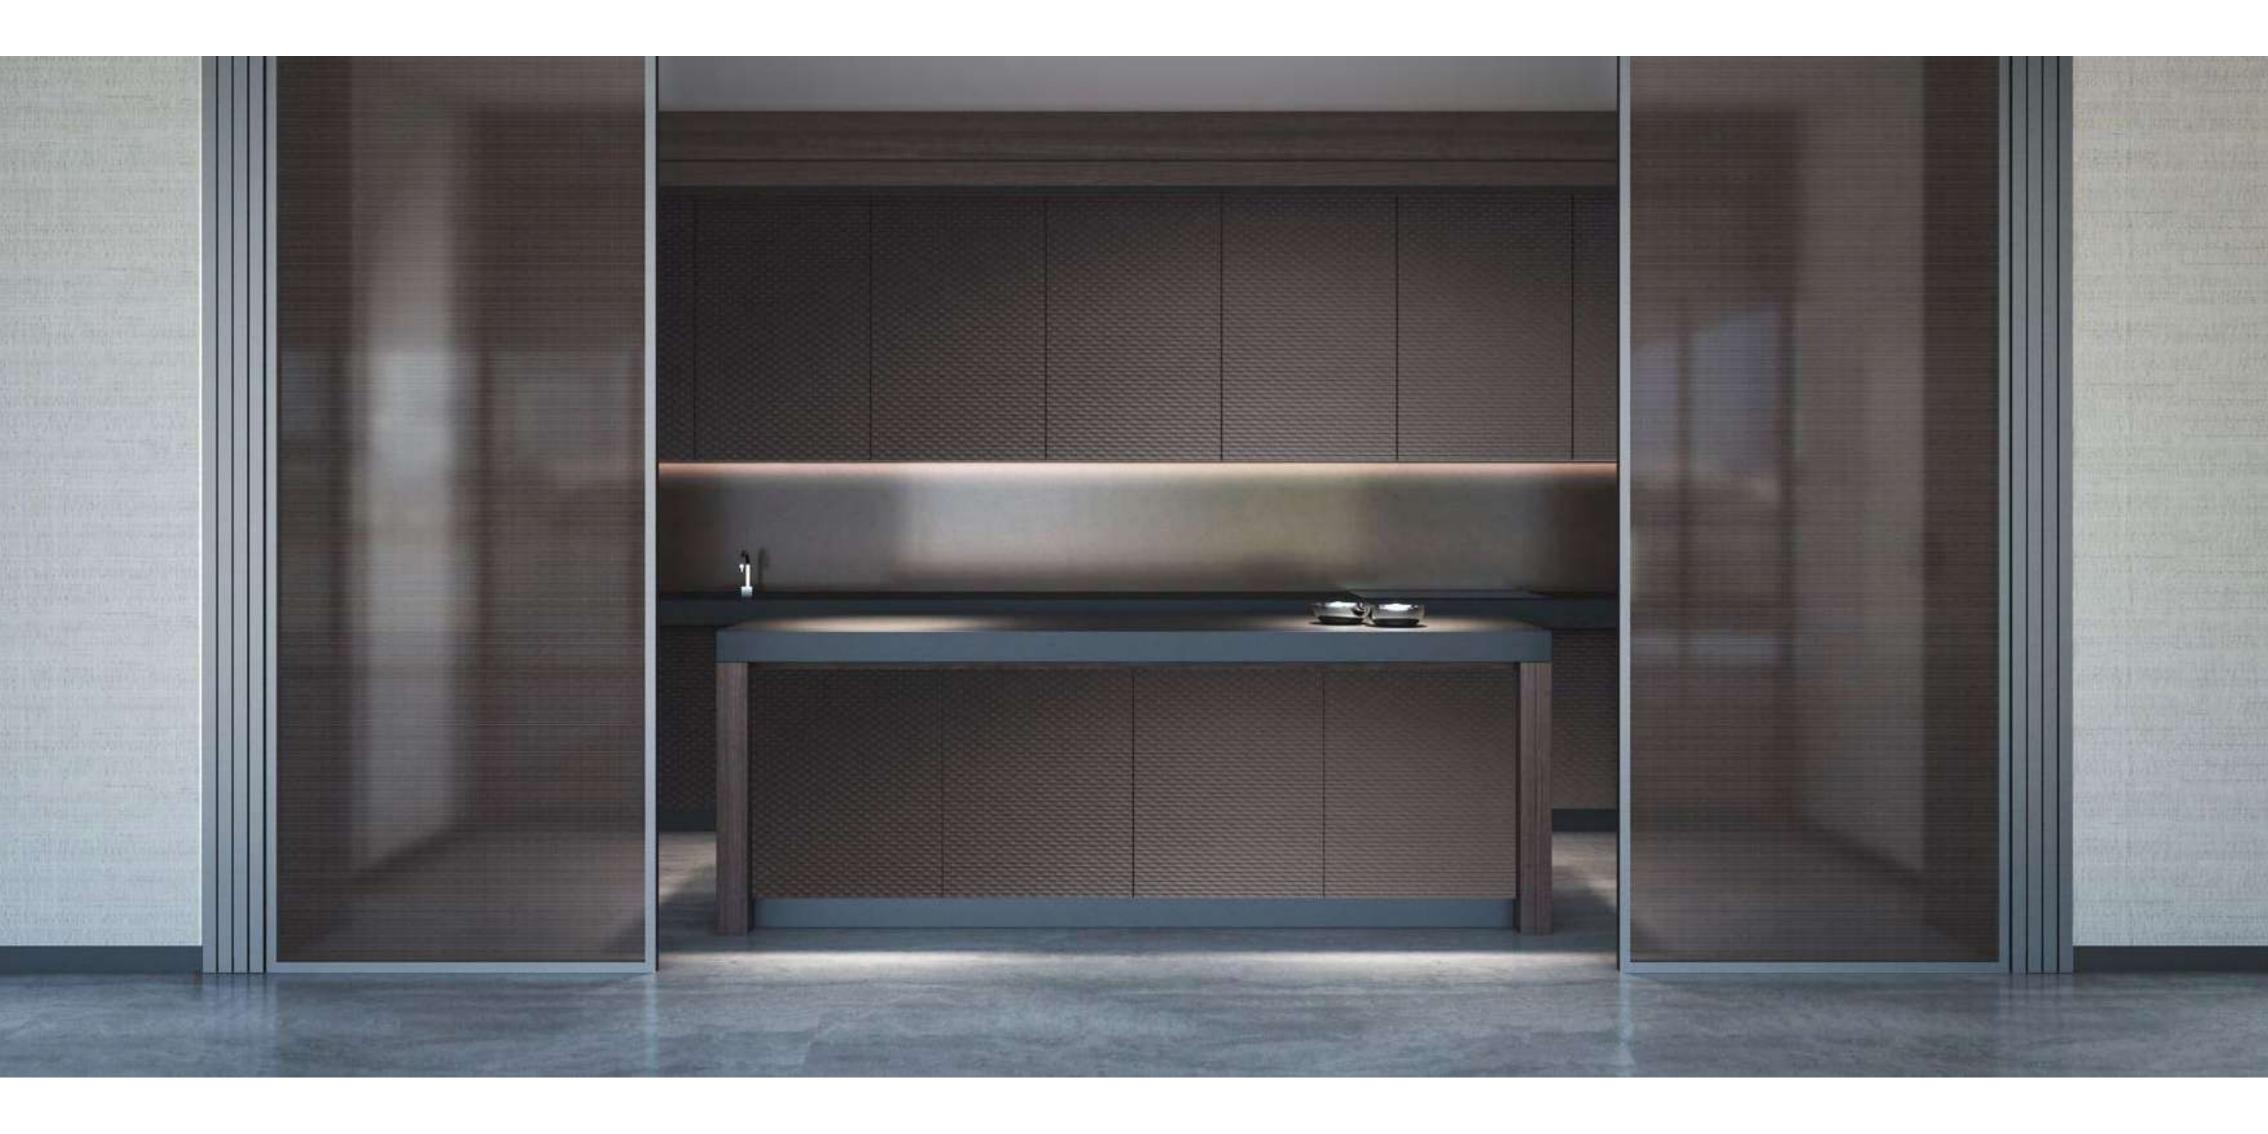

## View luxury from a new perspective

Residences contain open display kitchens that feature joinery work and accessories from Armani/Casa's Checkers Collection for the light palette and Bridge Collection for the dark palette.

# The tone of status is deeply personal

Armani/Casa has carefully selected two exclusive design interior collections from which residence owners can choose.

The stronger appeal of the darker Bridge collection comes with an elegant combination of materials, with natural stone for the worktops, sukupira and oak wood for the structures and interiors, glass, lacquered or woven textured bronze for the doors, and lacquered technical fabrics for the facing.

For a lighter palette, the Checkers collection's subtle taste of traditional precious natural woods, exclusive lacquers and textured, multiline back-painted glass are combined with natural stone giving it a multidimensional effect.