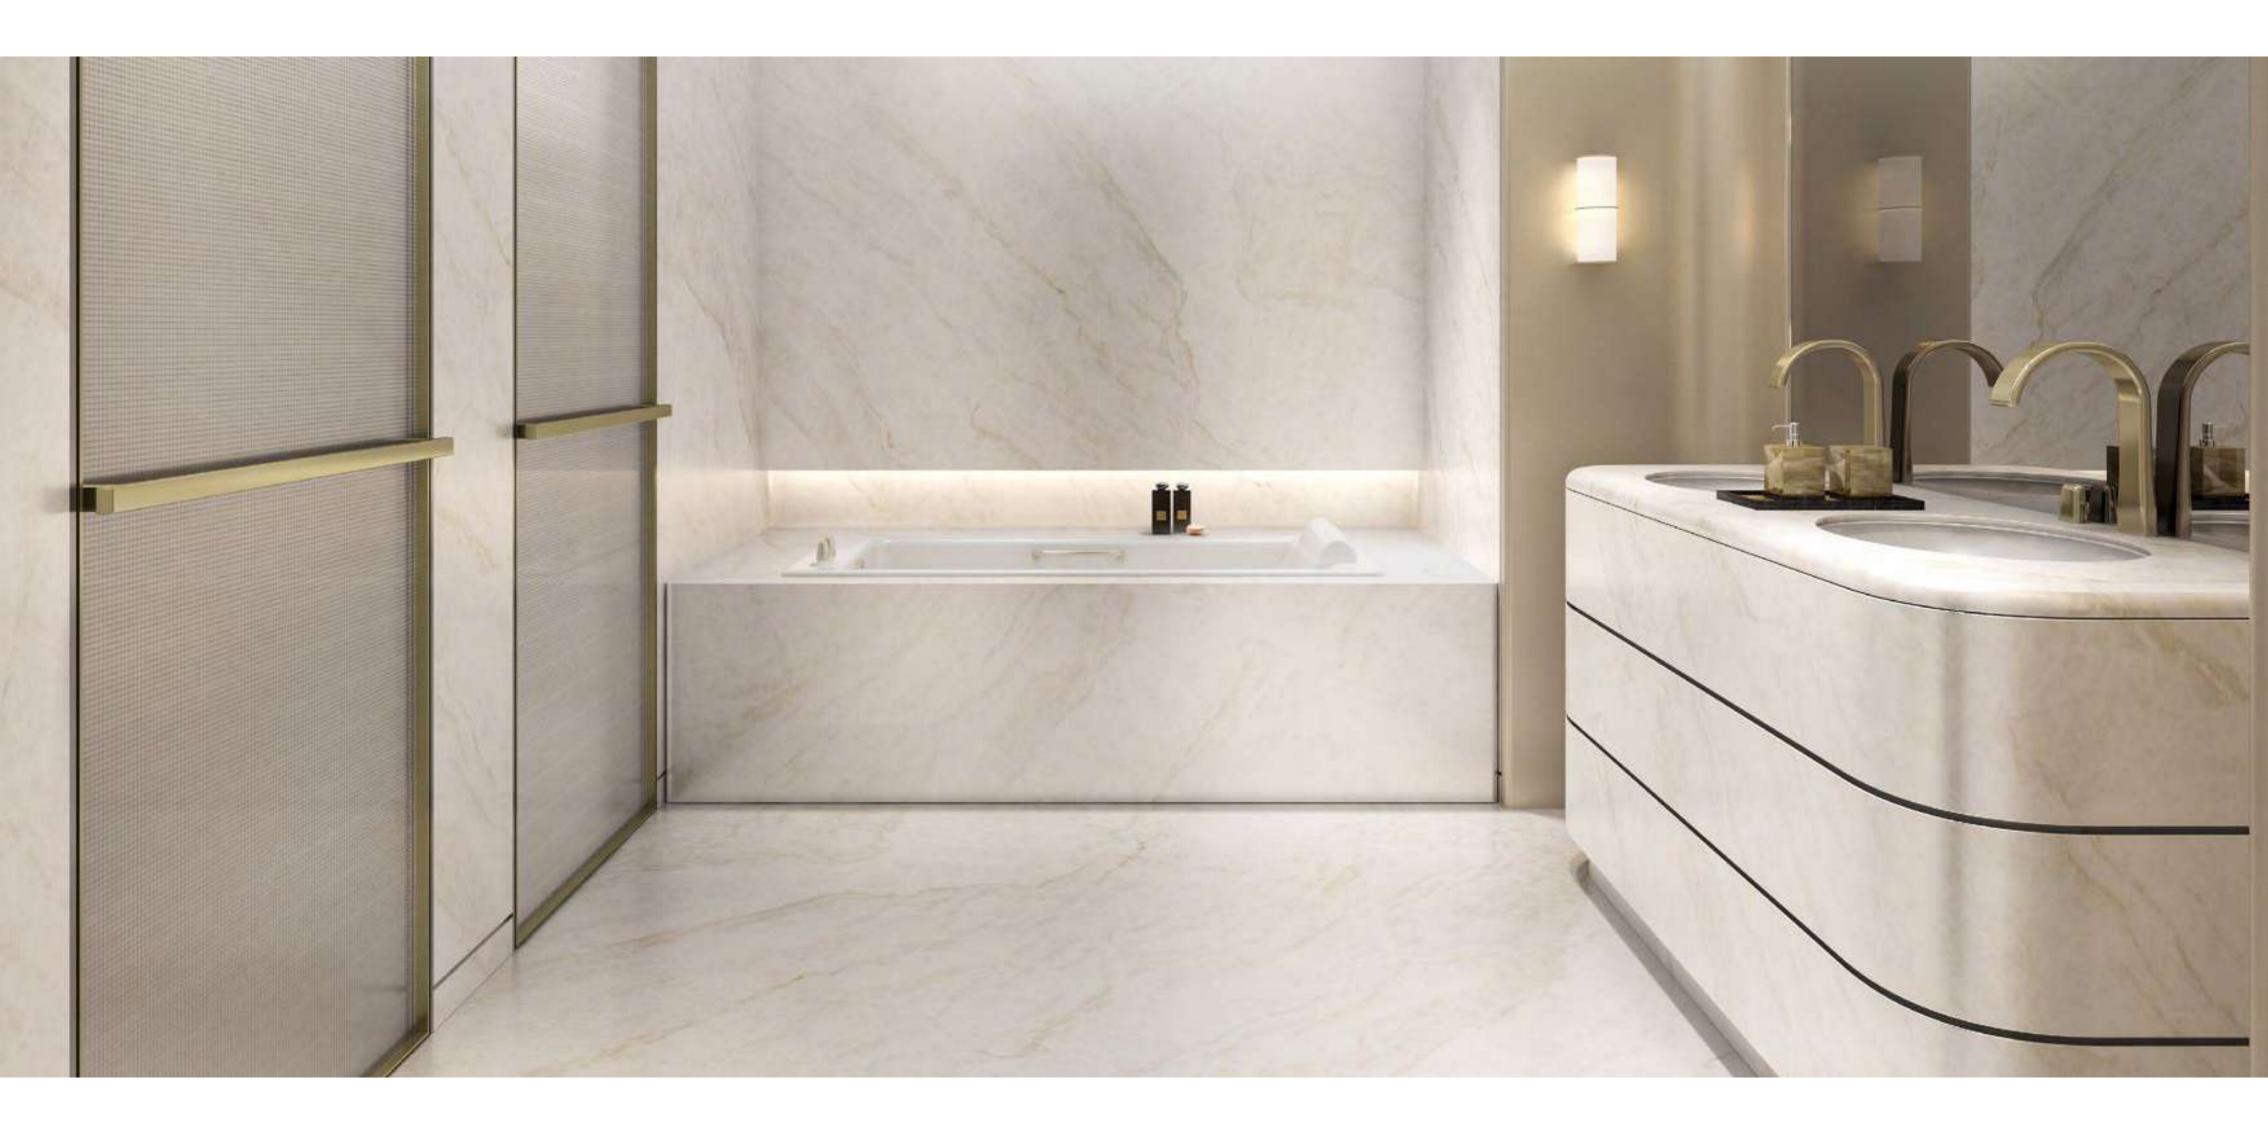

## Bringing together practicality and pleasure

All bathroom fixtures and fittings provided by the Armani/Casa Island Collection.

The Armani/Casa bathroom collection is the expression of elegant simplicity and total harmony, both quintessential of Giorgio Armani's unmistakable style, captured in the bathroom space.

# The tone of status is deeply personal

Armani/Casa has carefully selected two exclusive design interior collections from which residence owners can choose.

The stronger appeal of the darker Bridge collection comes with an elegant combination of materials, with natural stone for the worktops, sukupira and oak wood for the structures and interiors, glass, lacquered or woven textured bronze for the doors, and lacquered technical fabrics for the facing.

For a lighter palette, the Checkers collection's subtle taste of traditional precious natural woods, exclusive lacquers and textured, multiline back-painted glass are combined with natural stone giving it a multidimensional effect.