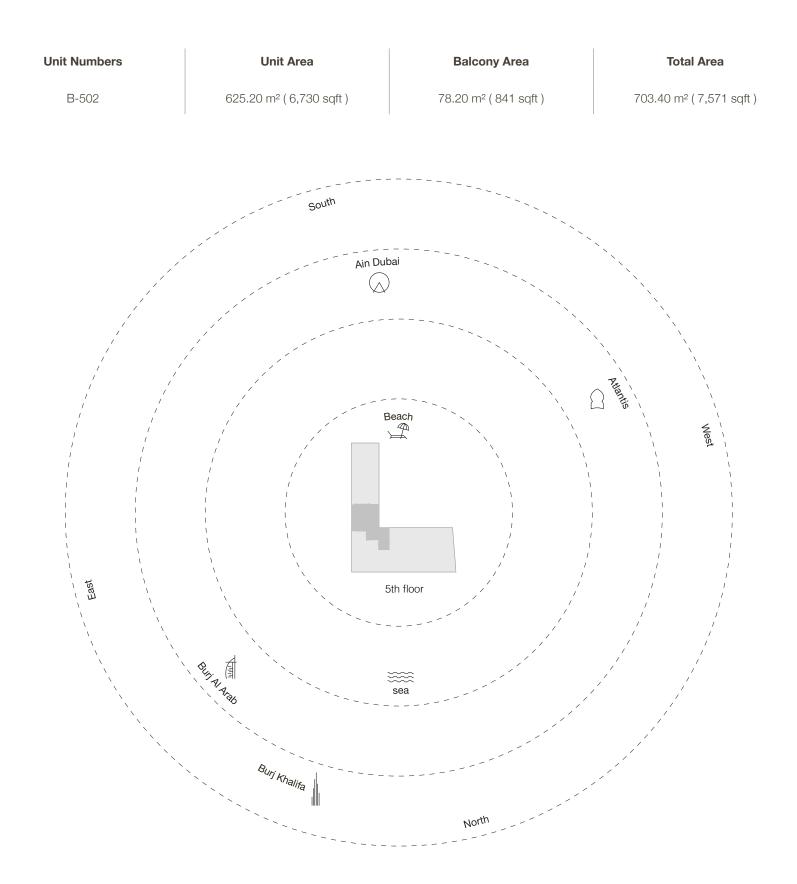

# Ultimate luxury with five bedrooms

Enter a world of elegance and sophistication at the five-bedroom residences at Armani Beach Residences at Palm Jumeirah.

Each impeccably appointed residence affords premium views of the sea, the sky and Dubai's astonishing cityscape, which can be enjoyed from the comfort of extended terraces. Owners may choose existing specifications for the interiors or enjoy the opportunity to create a bespoke interior scheme in partnership with Armani/Casa.

All five-bedroom residences feature generously proportioned living spaces, an extensive family area that acts as a transition to the bedrooms and five parking spaces.

All five-bedroom residences come with a €60,000 certificate for Armani/Casa furniture.







🔺 North

#### Five Bedroom Type A - Unit Details



1-Measurements are indicative 'finish to finish' in Metric & Imperial excluding construction tolerance. 2-Plot/unit dimensions may vary from brochure, and unit types/plans may exist as mirrored versions; 3-All images used are for illustrative purposes only. 4-Unless stated otherwise, all fittings and interior decorative items shown are for illustrative purposes only. 5-The developer reserves the right to make alterations, at its absolute discretion, without any liability whatsoever up to the final 'as built' status. 51







🔺 North

#### Five Bedroom Type B - Unit Details



1-Measurements are indicative 'finish to finish' in Metric & Imperial excluding construction tolerance. 2-Plot/unit dimensions may vary from brochure, and unit types/plans may exist as mirrored versions; 3-All imag