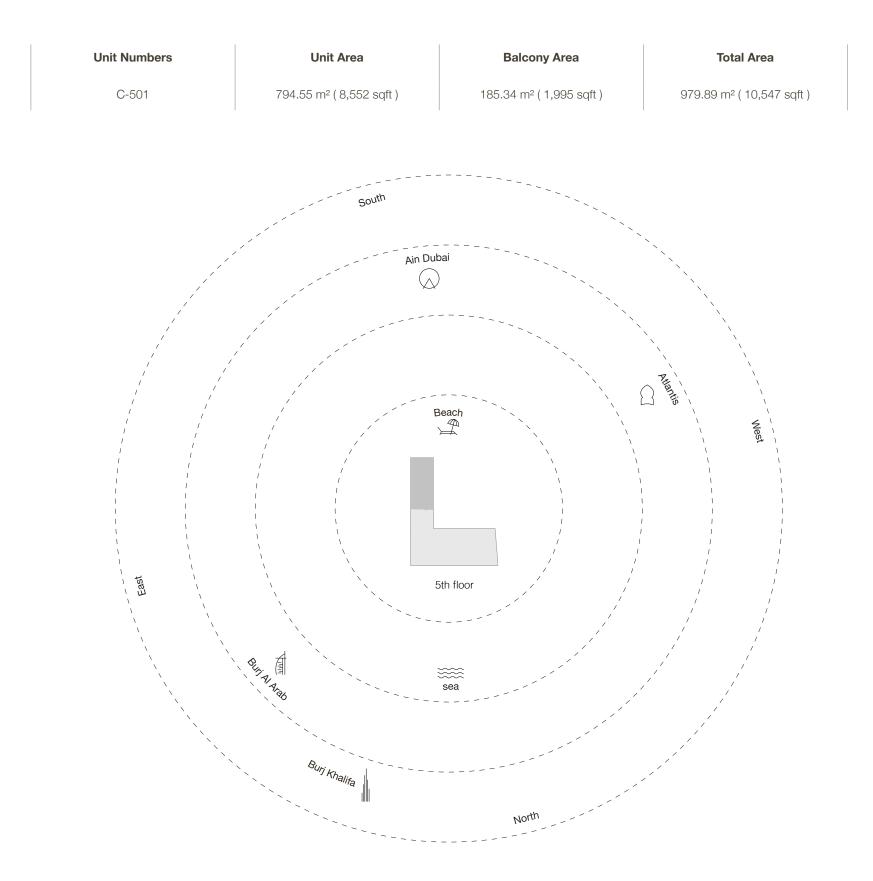

## Luxury from any point of view

An exclusive vantage point along the outer breakwater of The Palm Jumeirah gives every floor-to-ceiling window and door at Armani Beach Residences an enviable view.

Enjoy wide-eyed vistas of the Gulf's crystalline shimmering waters to breathtaking views overlooking The Palm Jumeirah to Dubai Harbour and Marina.

Turn northwards towards the Burj Al Arab and gaze across the World Islands to the visionary skyline of Dubai and its monumental Burj Khalifa.

#### Five Bedroom Type A - Unit Details

1-Measurements are indicative 'finish to finish' in Metric & Imperial excluding construction tolerance. 2-Plot/unit dimensions may vary from brochure, and unit types/plans may exist as mirrored versions; 3-All images used are for illustrative purposes only. 4-Unless stated otherwise, all fittings and interior decorative items shown are for illustrative purposes only. 5-The developer reserves the right to make alterations, at its absolute discretion, without any liability whatsoever up to the final 'as built' status. 51