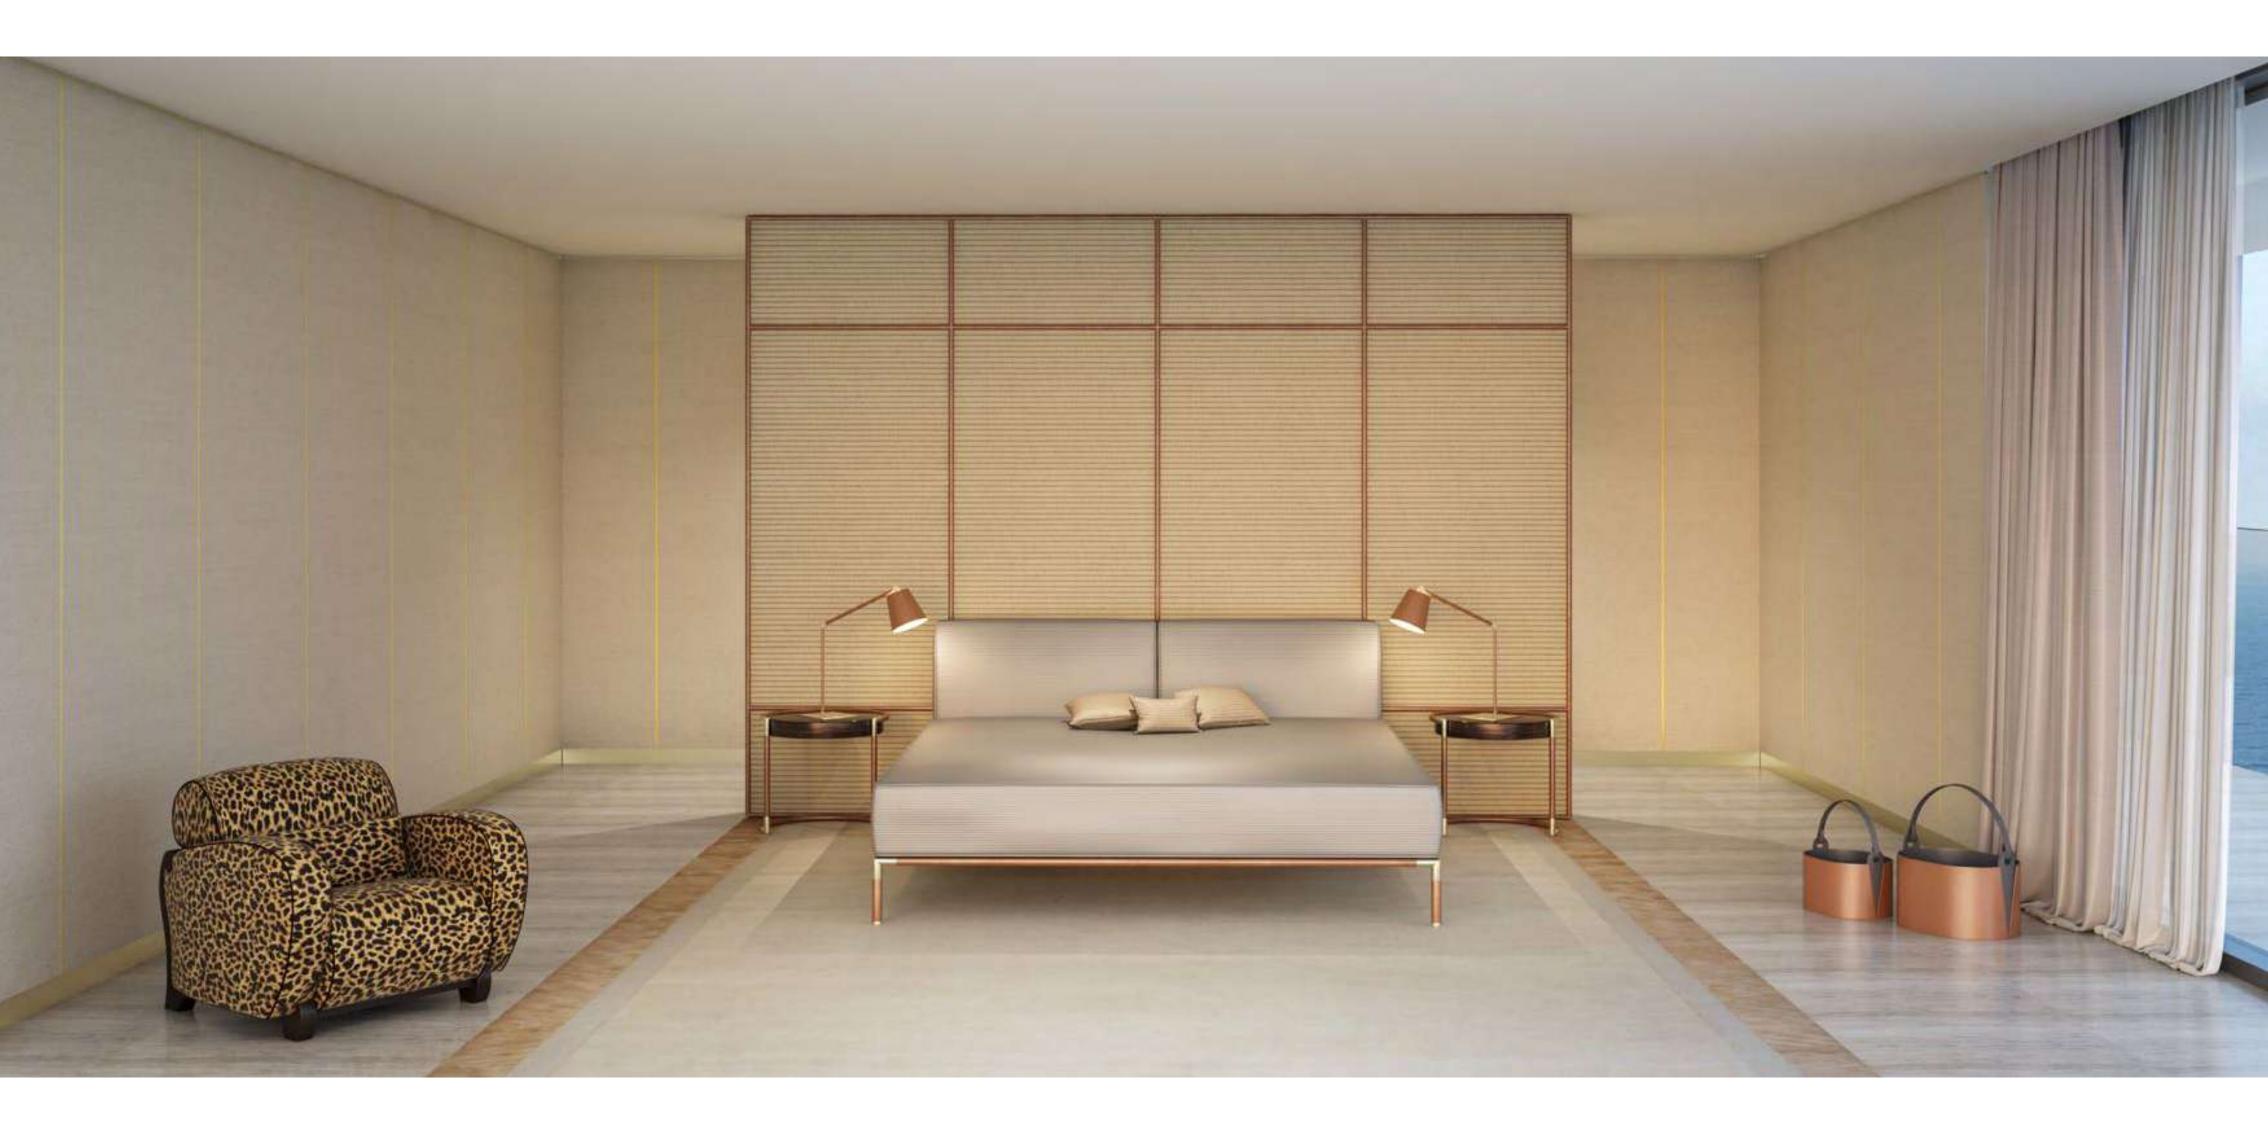

# Relax in a world of elegant sophistication

All living spaces and bedrooms contain highend fittings provided by Armani/Casa, including designed kitchens and bathrooms, wallpaper with metal profiles, metal skirting and spotlights. In addition, all owners may choose between a light and dark overall design palette for their furnishings.

## A warm and contemporary atmosphere

Bedrooms feature premium built-in closets and wardrobes, with most master bedrooms containing a walk-in closet.

The majority of residences feature a family area that acts as a transition to the bedrooms.

# The tone of status is deeply personal

Armani/Casa has carefully selected two exclusive design interior collections from which residence owners can choose.

The stronger appeal of the darker Bridge collection comes with an elegant combination of materials, with natural stone for the worktops, sukupira and oak wood for the structures and interiors, glass, lacquered or woven textured bronze for the doors, and lacquered technical fabrics for the facing.

For a lighter palette, the Checkers collection's subtle taste of traditional precious natural woods, exclusive lacquers and textured, multiline back-painted glass are combined with natural stone giving it a multidimensional effect.