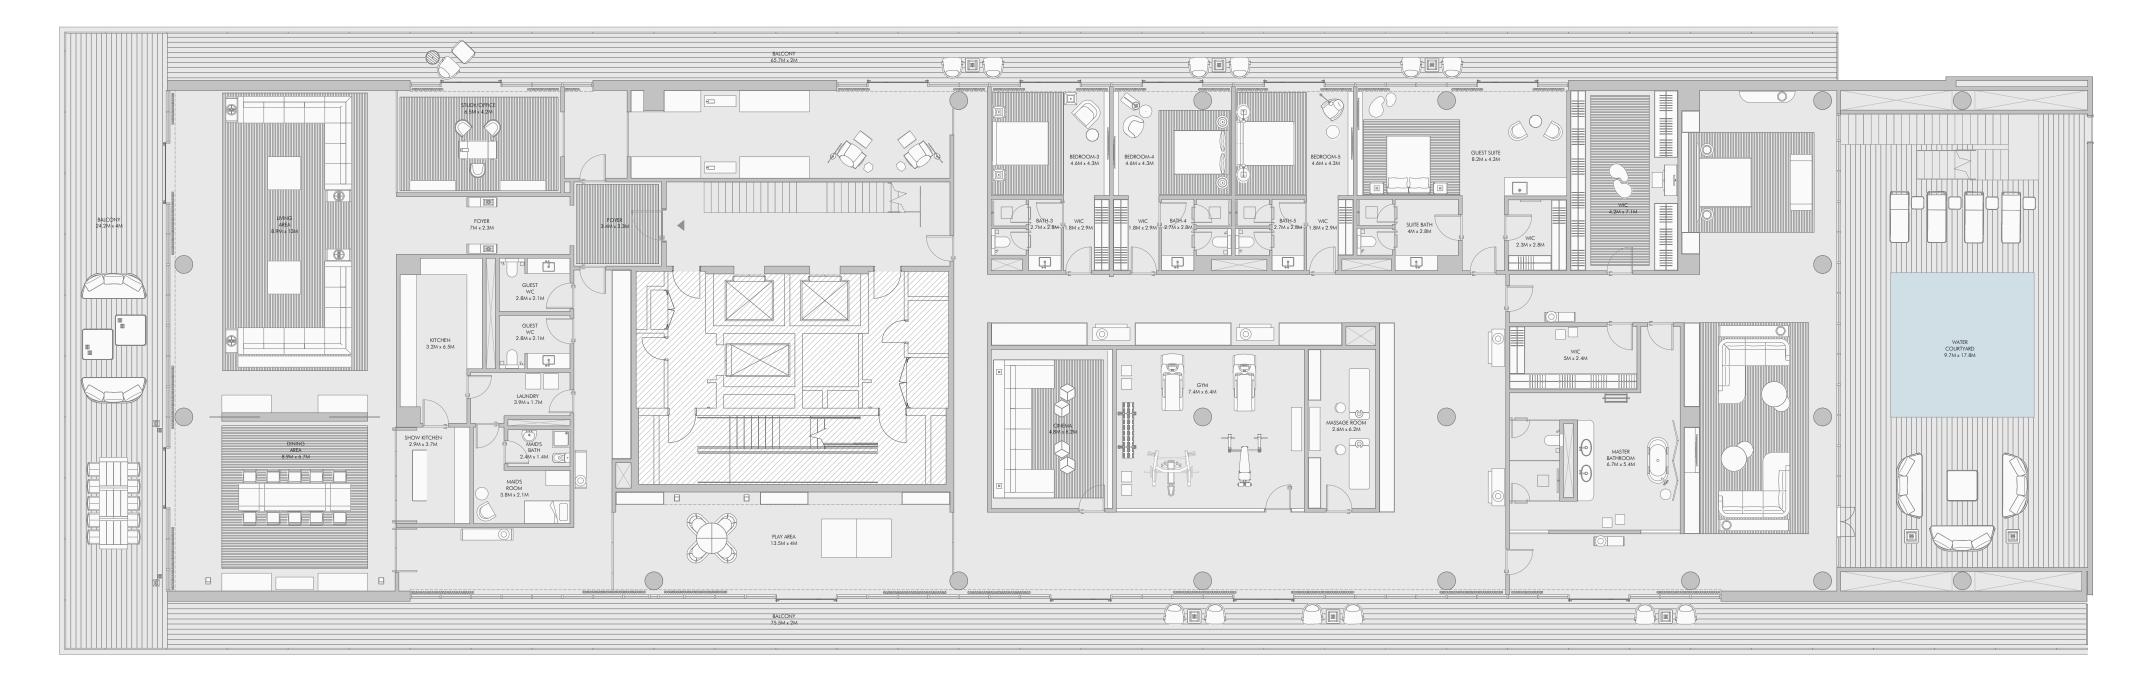

# Ultimate luxury with five bedrooms

Enter a world of elegance and sophistication at the five-bedroom residences at Armani Beach Residences at Palm Jumeirah.

Each impeccably appointed residence affords premium views of the sea, the sky and Dubai's astonishing cityscape, which can be enjoyed from the comfort of extended terraces. Owners may choose existing specifications for the interiors or enjoy the opportunity to create a bespoke interior scheme in partnership with Armani/Casa.

All five-bedroom residences feature generously proportioned living spaces, an extensive family area that acts as a transition to the bedrooms and five parking spaces.

All five-bedroom residences come with a €60,000 certificate for Armani/Casa furniture.