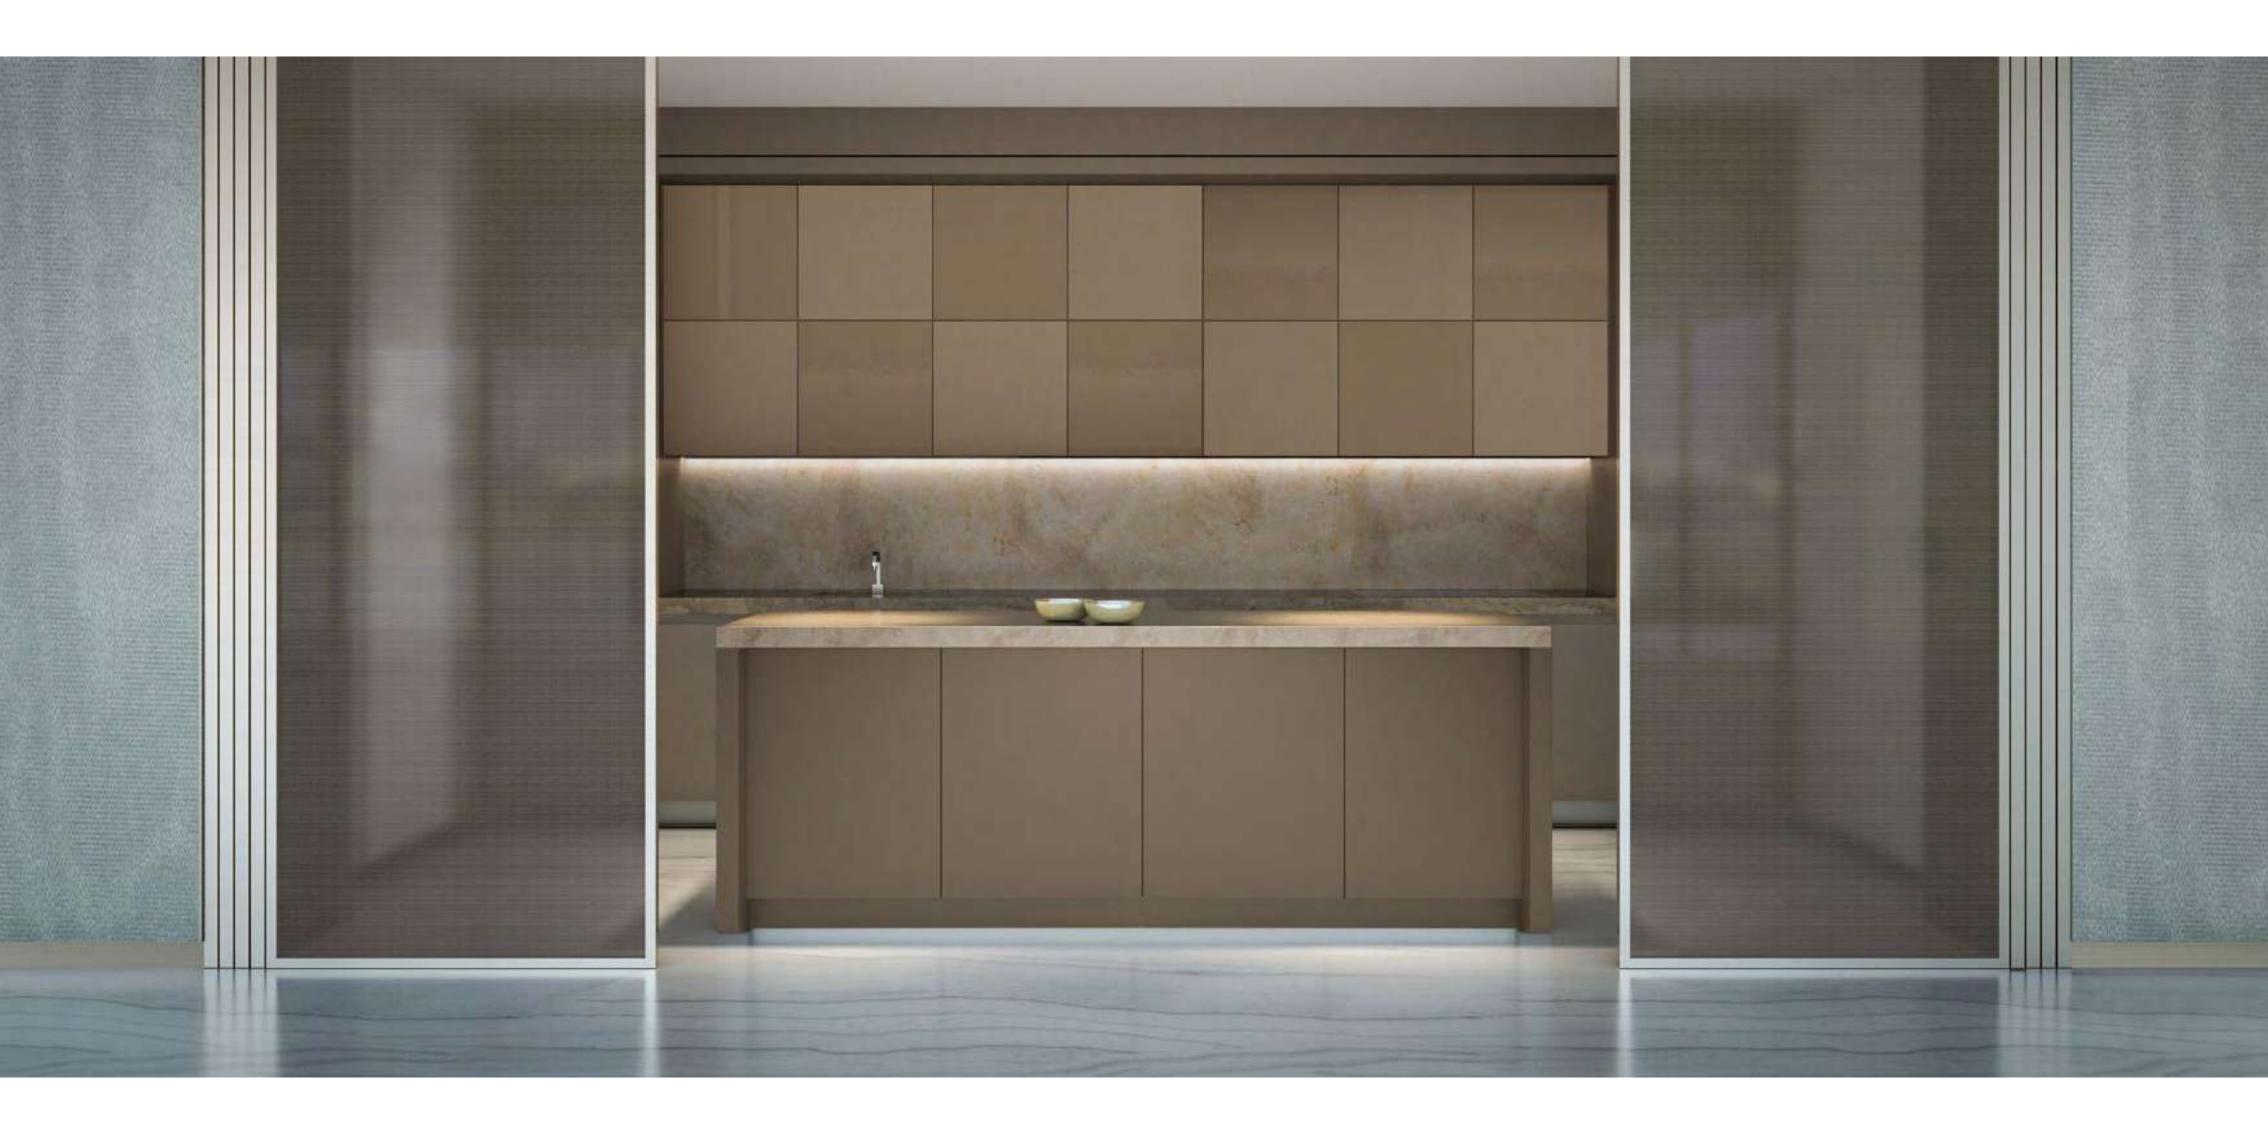

## View luxury from a new perspective

Residences contain open display kitchens that feature joinery work and accessories from Armani/Casa's Checkers Collection for the light palette and Bridge Collection for the dark palette.

Closed kitchens come with an oven, fridge/freezer, dishwasher, washing machine/drier.