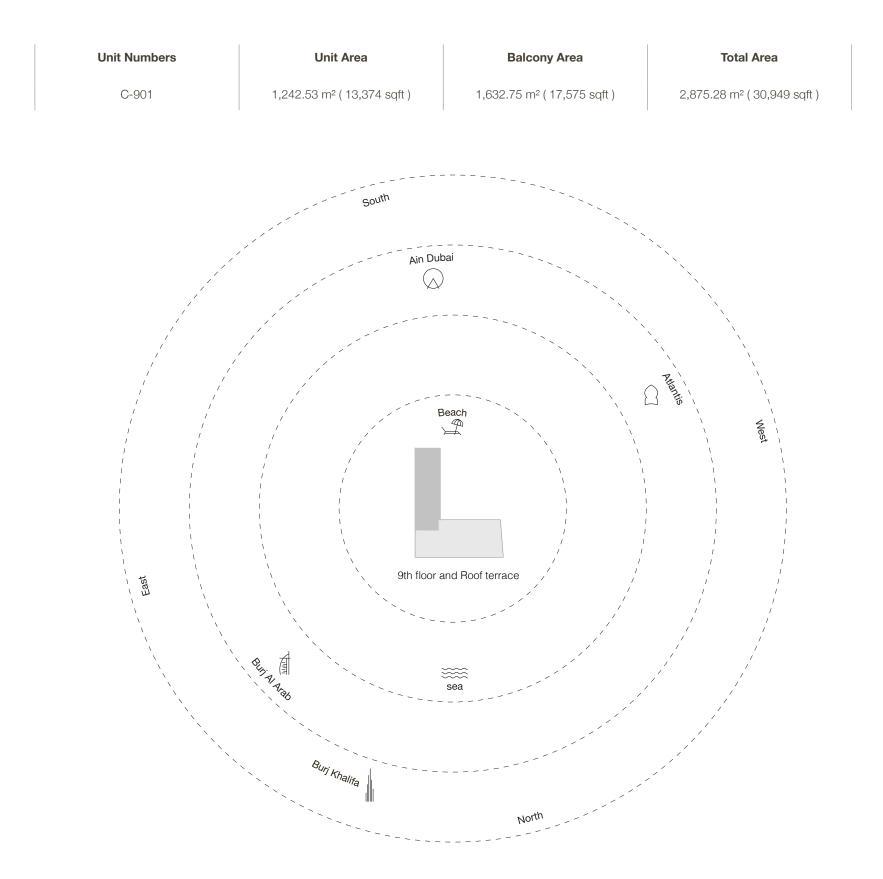

## Luxury from any point of view

An exclusive vantage point along the outer breakwater of The Palm Jumeirah gives every floor-to-ceiling window and door at Armani Beach Residences an enviable view.

Enjoy wide-eyed vistas of the Gulf's crystalline shimmering waters to breathtaking views overlooking The Palm Jumeirah to Dubai Harbour and Marina.

Turn northwards towards the Burj Al Arab and gaze across the World Islands to the visionary skyline of Dubai and its monumental Burj Khalifa.