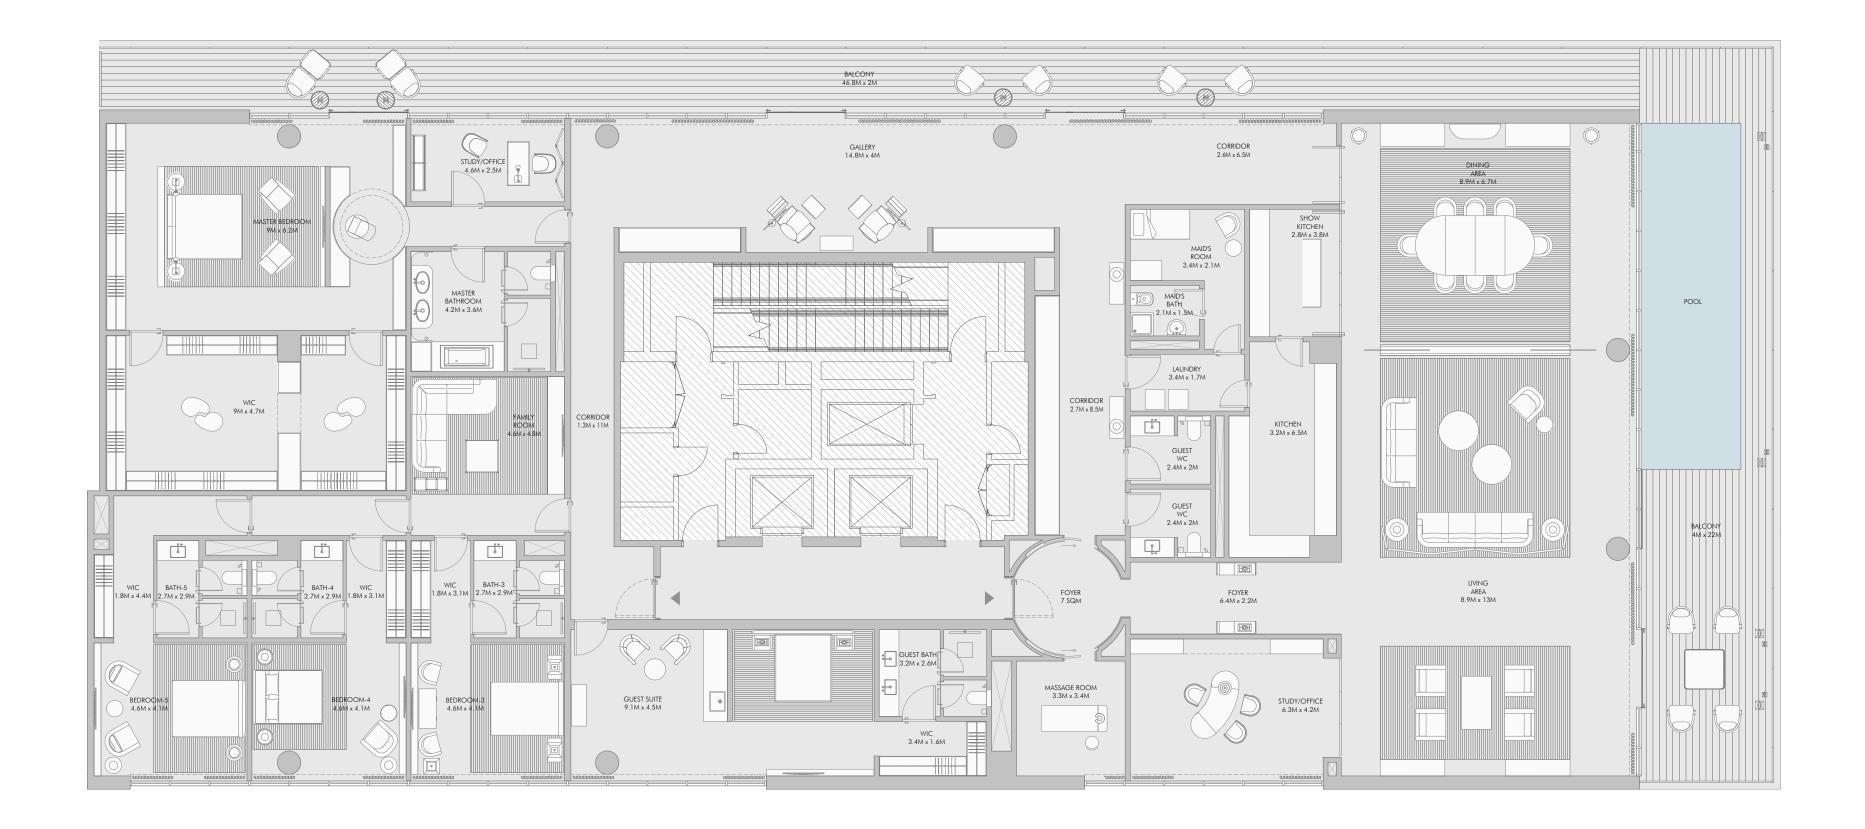

# Ultimate luxury with five bedrooms

Enter a world of elegance and sophistication at the five-bedroom residences at Armani Beach Residences at Palm Jumeirah.

Each impeccably appointed residence affords premium views of the sea, the sky and Dubai's astonishing cityscape, which can be enjoyed from the comfort of extended terraces. Owners may choose existing specifications for the interiors or enjoy the opportunity to create a bespoke interior scheme in partnership with Armani/Casa.

All five-bedroom residences feature generously proportioned living spaces, an extensive family area that acts as a transition to the bedrooms and five parking spaces.

All five-bedroom residences come with a €60,000 certificate for Armani/Casa furniture.