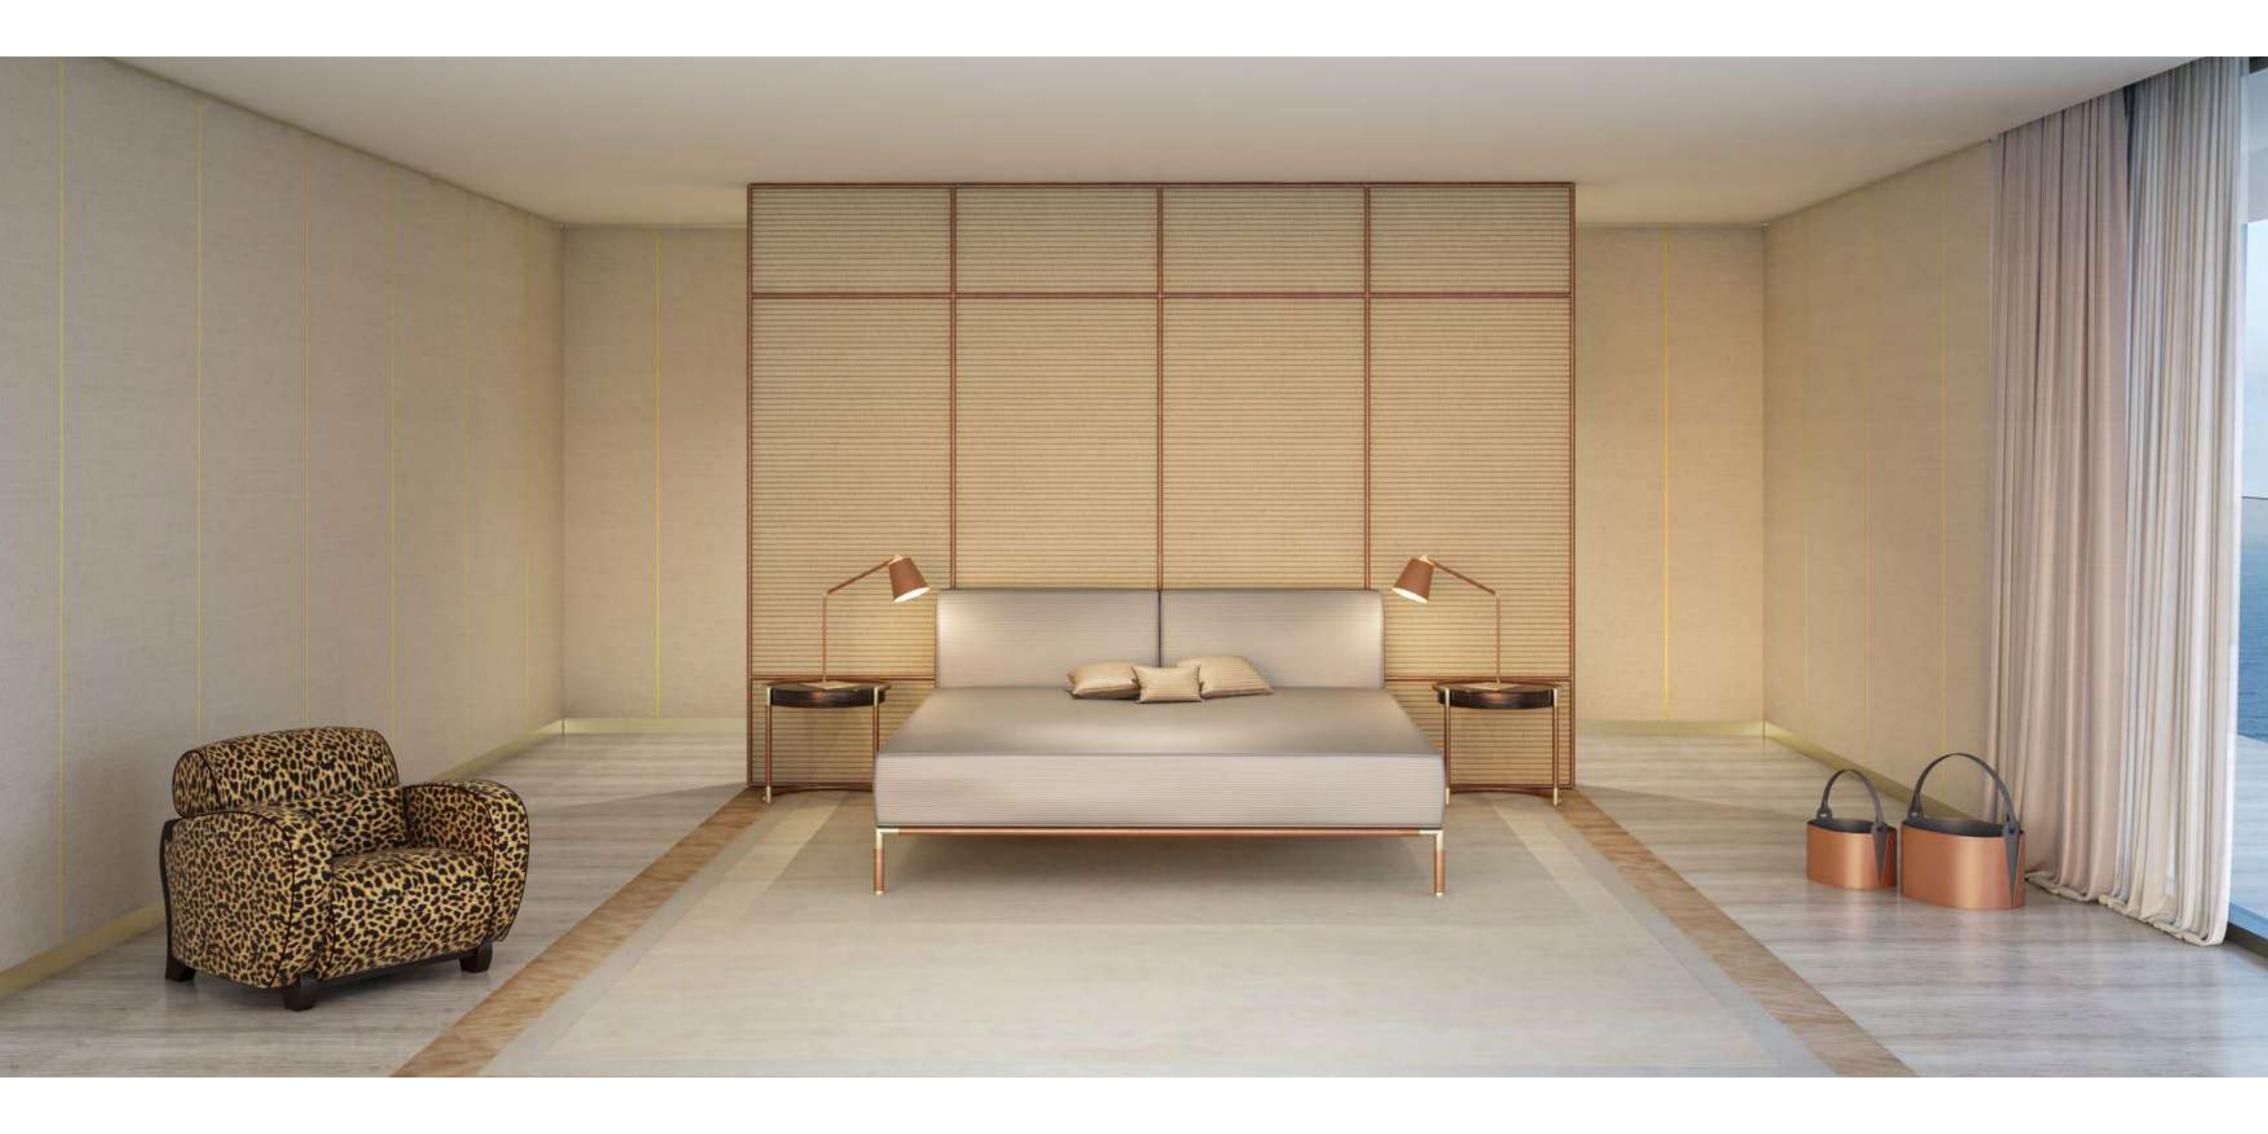

# Relax in a world of elegant sophistication

All living spaces and bedrooms contain highend fittings provided by Armani/Casa, including designed kitchens and bathrooms, wallpaper with metal profiles, metal skirting and spotlights. In addition, all owners may choose between a light and dark overall design palette for their furnishings.

## A warm and contemporary atmosphere

Bedrooms feature premium built-in closets and wardrobes, with most master bedrooms containing a walk-in closet.

The majority of residences feature a family area that acts as a transition to the bedrooms.