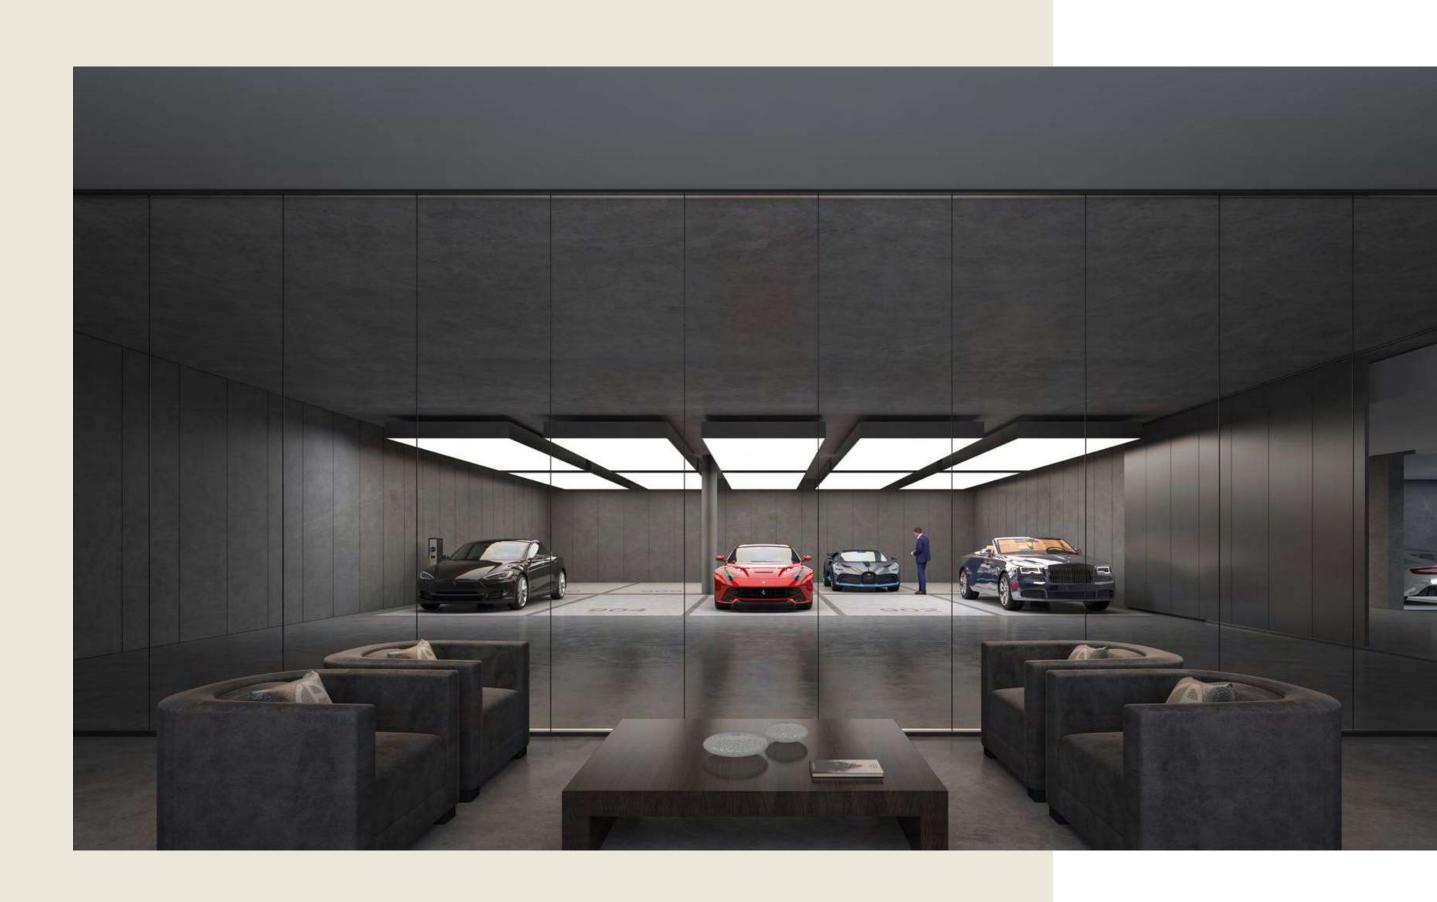

 Signature lobby with double-height void with 24-hour concierge, 24-hour security and valet services

- High-end parking for residents, which features contemporary design touches
- Smart home features that can be controlled by cellphones and tablets, including climate control, and lighting
- Acoustic treatment, reducing sound from neighboring apartments.
- Private high-speed lifts travelling at 1.6 metres per second