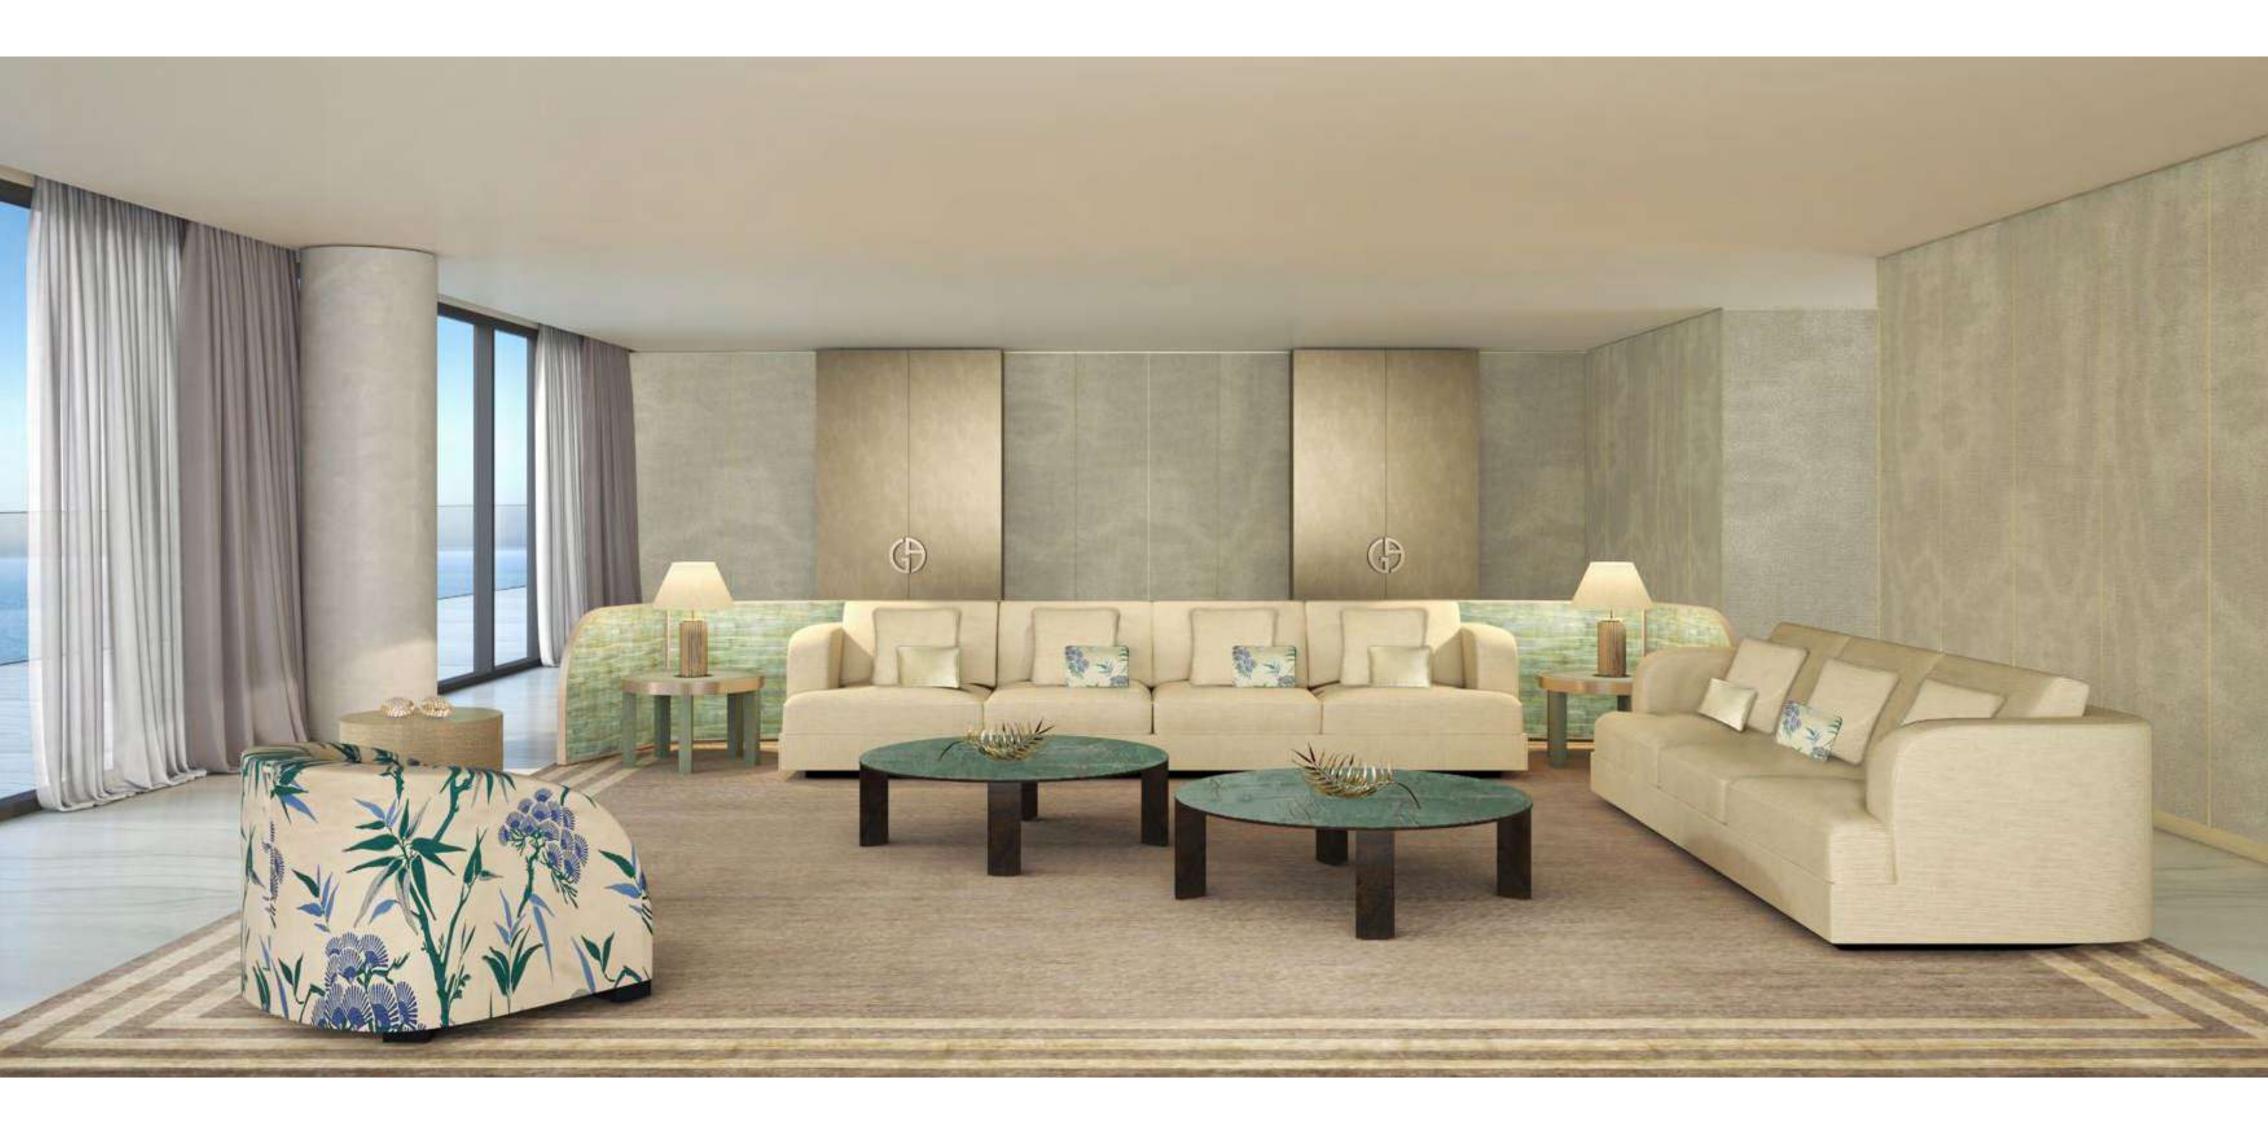

# The tone of status is deeply personal

Armani/Casa has carefully selected two exclusive design interior collections from which residence owners can choose.

The stronger appeal of the darker Bridge collection comes with an elegant combination of materials, with natural stone for the worktops, sukupira and oak wood for the structures and interiors, glass, lacquered or woven textured bronze for the doors, and lacquered technical fabrics for the facing.

For a lighter palette, the Checkers collection's subtle taste of traditional precious natural woods, exclusive lacquers and textured, multiline back-painted glass are combined with natural stone giving it a multidimensional effect.