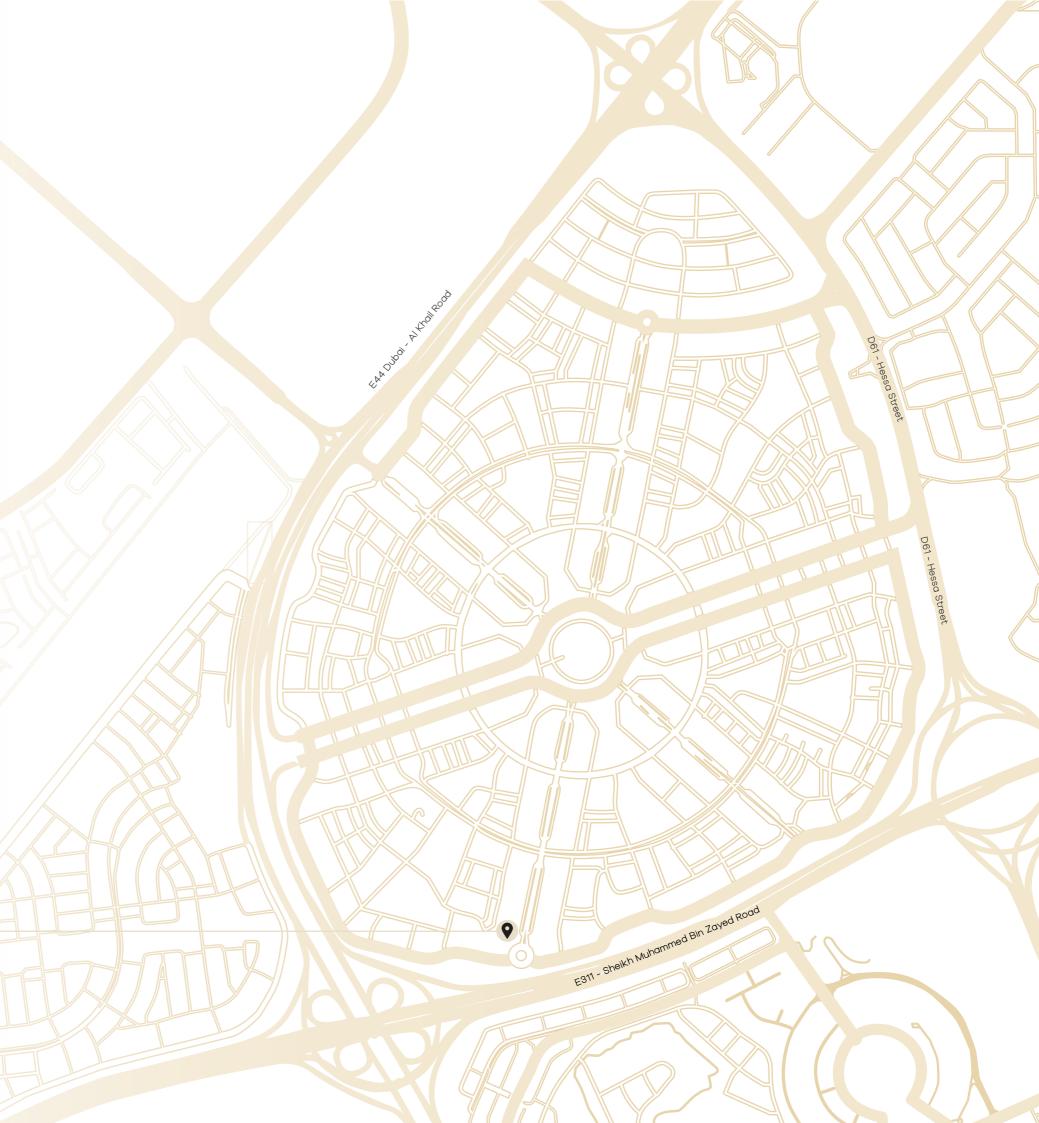

## A Prestigious Address In The Heart Of JVC

Positioned in the vibrant enclave of Jumeirah Village Circle (JVC), Legado by Prescott secures a prestigious spot in one of Dubai's most desirable residential communities. This well-established destination is ideal for families, couples, and singles seeking a peaceful environment with easy access to urban amenities.

Parks and lush green spaces invite you to connect with nature, while a variety of retail stores, restaurants, bars, and cafes are just steps away, waiting to be explored. With major roads like Sheikh Mohammed Bin Zayed Road, Al Khail Road, and Hessa Street nearby, navigating the city for business or leisure is effortless.

You're always within easy reach of everything Dubai has to offer, day or night.

#### Close to Dußai's Landmark Destinations

|            | Circle Mall                 | 10 Minutes |
|------------|-----------------------------|------------|
| $\bigcirc$ | Emirates Golf Club          | 15 minutes |
|            | Mall of the Emirates        | 15 Minutes |
|            | Global Village              | 20 Minutes |
|            | Dubai Marina                | 20 Minutes |
|            | Burj Khalifa Downtown       | 20 Minutes |
| A          | Jumeirah Beach              | 20 Minutes |
| *          | Dubai International Airport | 25 Minutes |
|            |                             |            |

Al Maktoum International Airport 30 Minutes