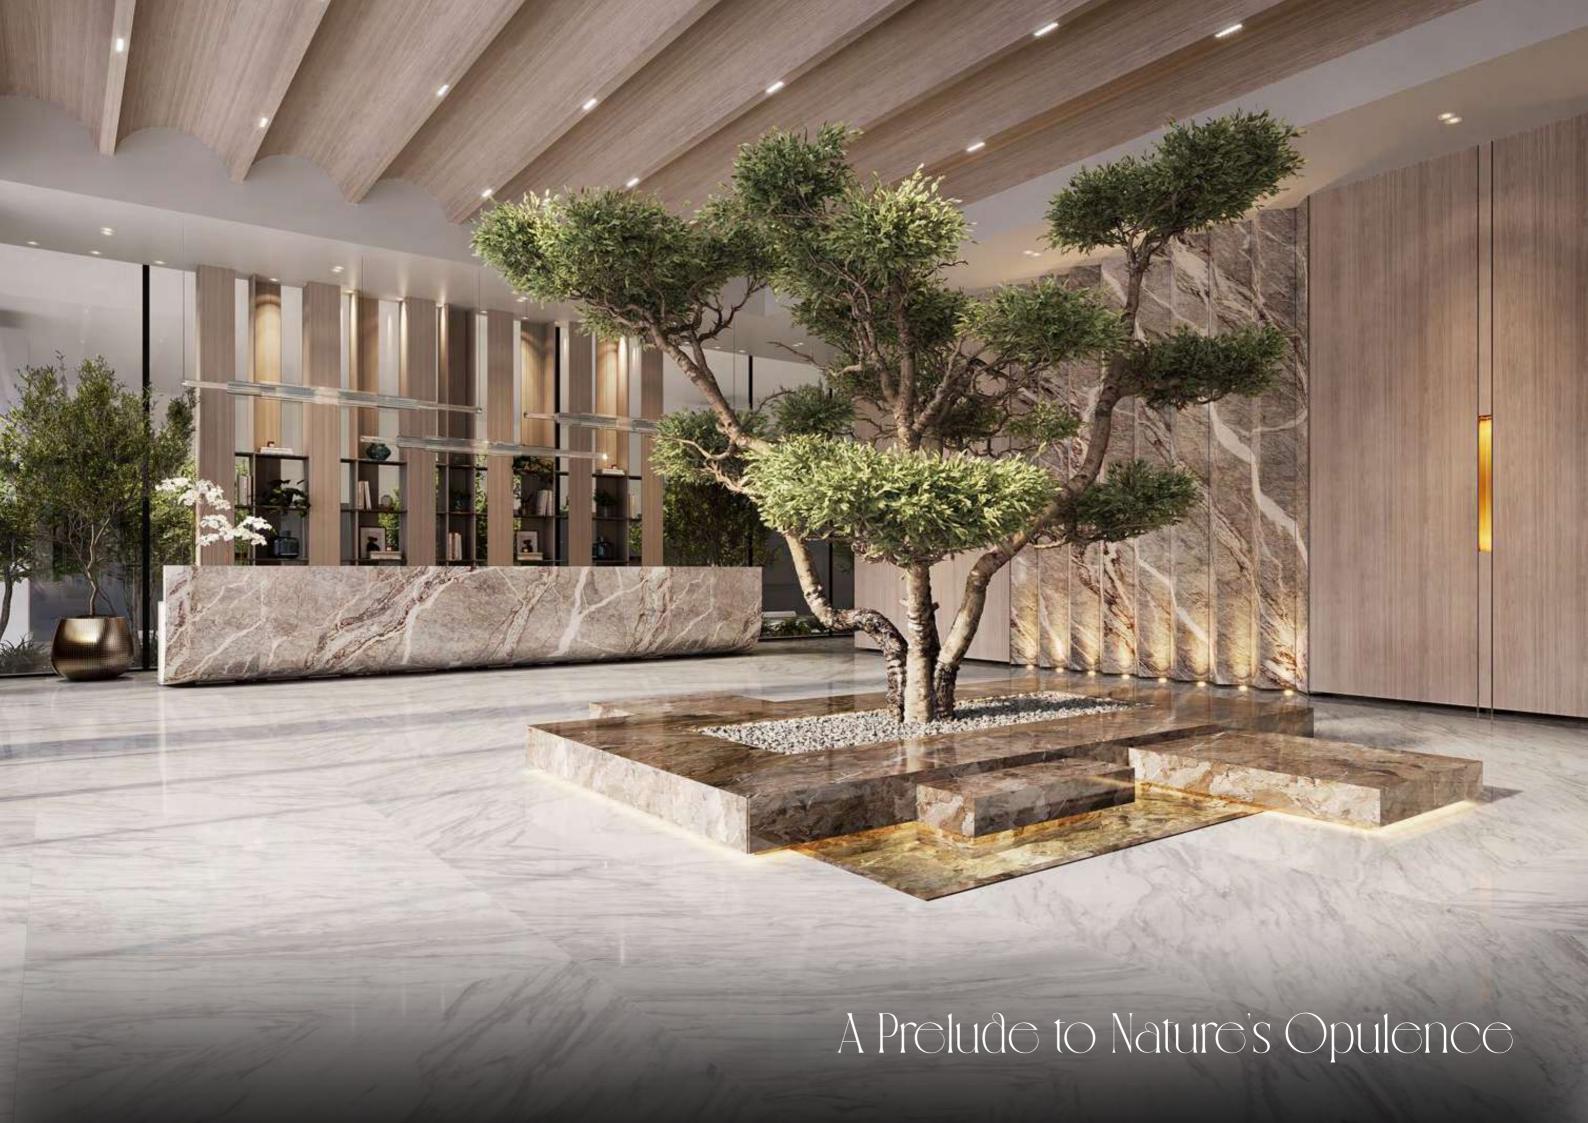

#### An Arrival To Remember

The grand lobby welcomes you with an opulent lounge area with 24/7 concierge and valet services, offering an immediate sense of elegance and comfort. Sculptural greenery and modern textures accent the serene atmosphere, while every design element, from the lighting to the furniture, exudes sophisticated style.

With a unique blend of contemporary design and natural elements, the lobby features seating areas perfect for relaxation and socializing. Modern lighting and minimalist decor create an inviting ambiance, making every entrance feel truly impressive.

From the corridors to the high-speed elevators, every corner has been meticulously crafted to deliver a luxurious experience, making every part of the residence feel like home.