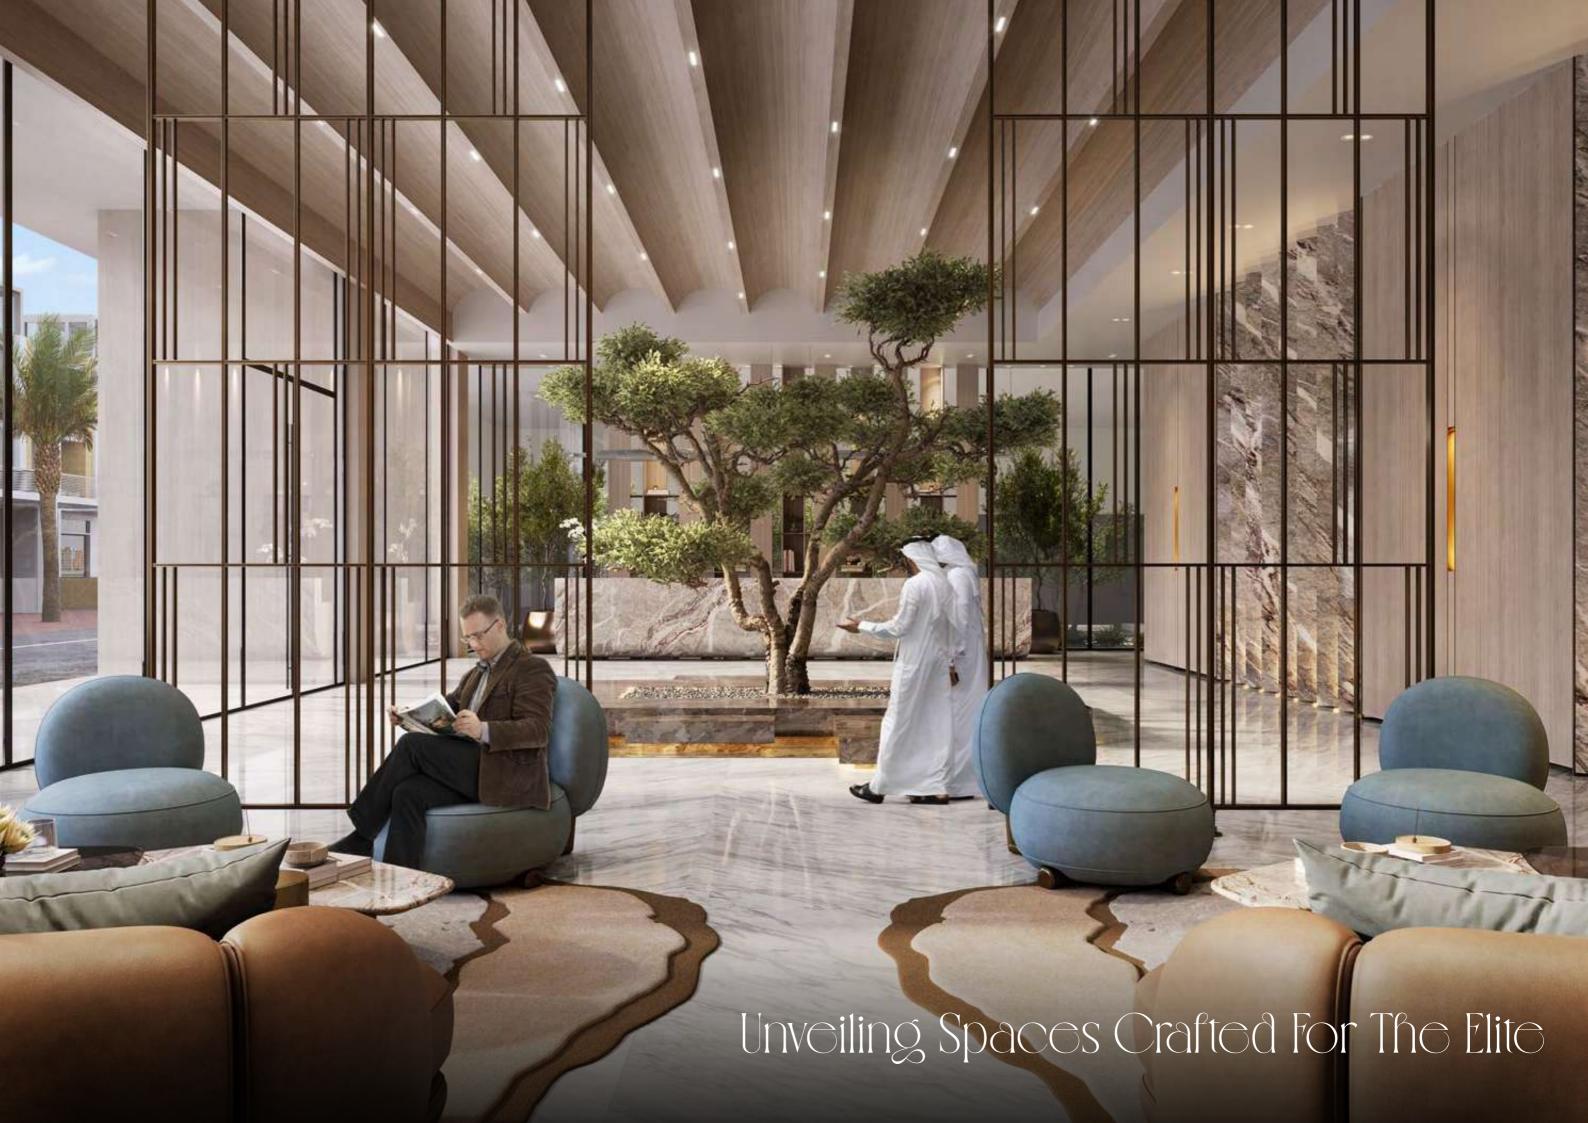

#### An Arrival To Remember

The grand lobby welcomes you with an opulent lounge area with 24/7 concierge and valet services, offering an immediate sense of elegance and comfort. Sculptural greenery and modern textures accent the serene atmosphere, while every design element, from the lighting to the furniture, exudes sophisticated style.

With a unique blend of contemporary design and natural elements, the lobby features seating areas perfect for relaxation and socializing. Modern lighting and minimalist decor create an inviting ambiance, making every entrance feel truly impressive.

From the corridors to the high-speed elevators, every corner has been meticulously crafted to deliver a luxurious experience, making every part of the residence feel like home.