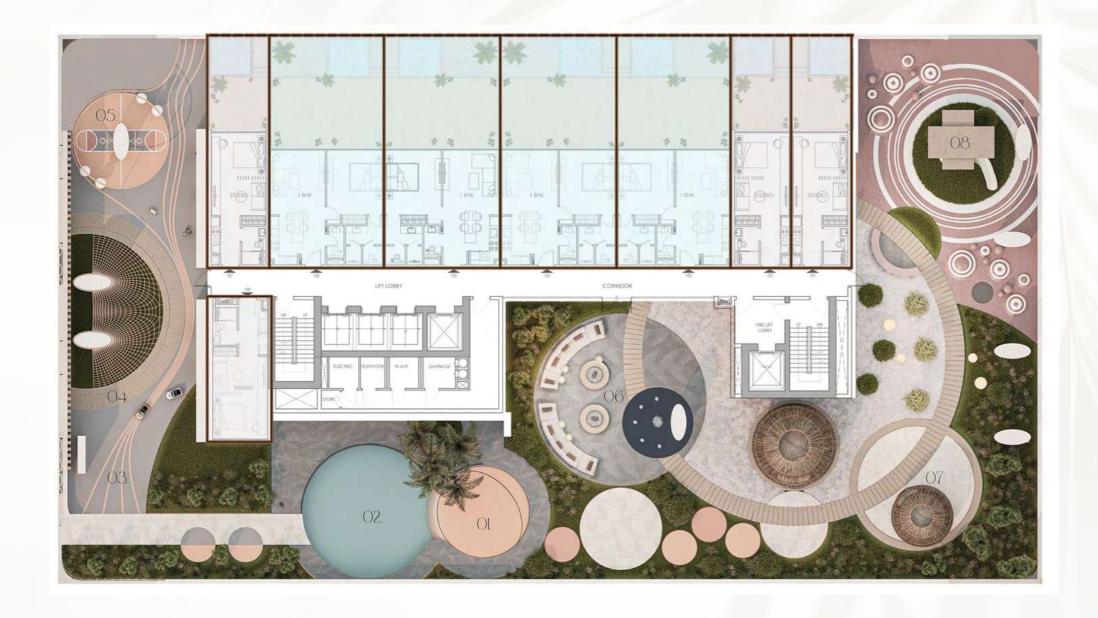

With over 30 world-class amenities spread across three floors, you can experience resort living every day. Whether unwinding in elegant surroundings or enjoying a wide range of activities with your family, there's more than enough to keep everyone engaged and inspired.

#### First Floor

01.

Kids' Splash Park

Kids Pool

Kids' Jogging Track

04.

Rope Climbing

Kids' Basketball Court

Elevated Fire Pit

07.

Private Sitting Area

08.

Kids Play Zone

Indoor Kids Play Area

Exclusive Clubhouse

Coworking Hub

Gourmet Coffee Bar

Library

Racing Simulator

Billiards Table

Foosball

Arcade Basketball

Video Games Stations

Equipped Fitness Studio

Multilevel Cinema

24th Floor

35-Meter Infinity Pool

02

Sunbathing Deck

 $\bigcirc$ 2

Dedicated Changing/ Shower Areas

 $\bigcirc$ 

Cozy Seating Area

05

Table Tennis Court

 $\bigcirc\bigcirc\bigcirc$ 

Zen Meditation Decks

**)**7.

Poolside Cabana