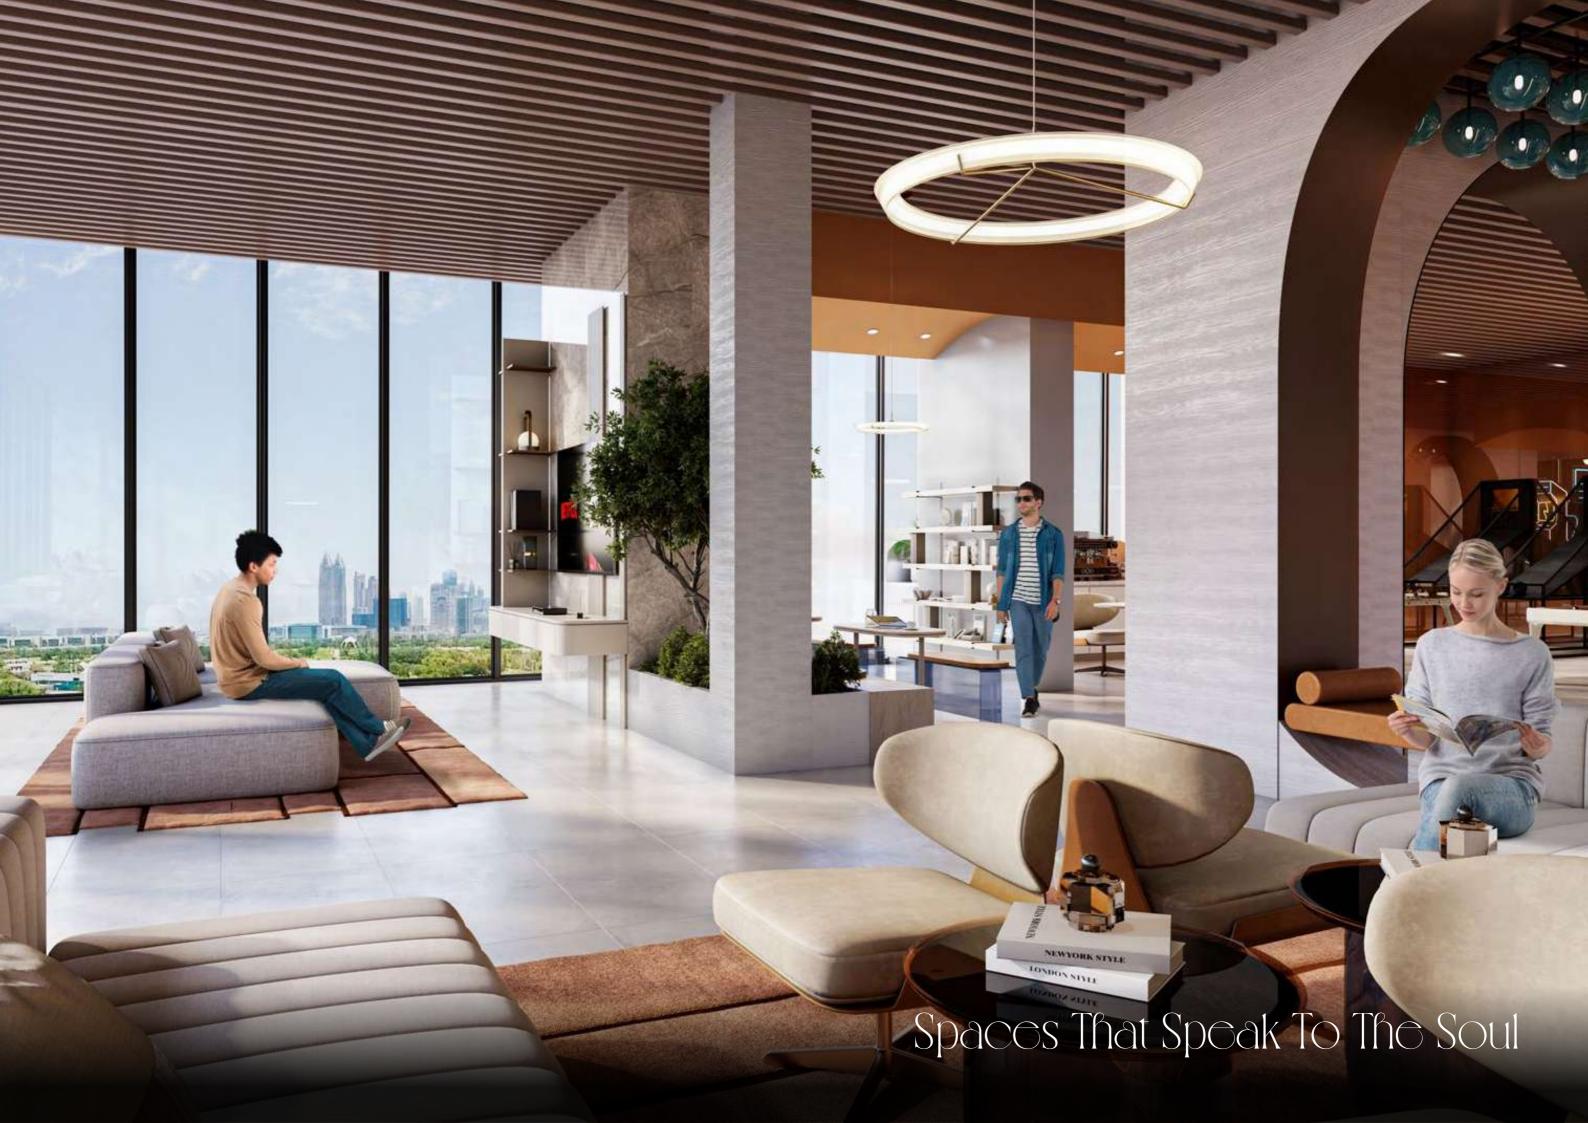

#### An Arrival To Remember

The grand lobby welcomes you with an opulent lounge area with 24/7 concierge and valet services, offering an immediate sense of elegance and comfort. Sculptural greenery and modern textures accent the serene atmosphere, while every design element, from the lighting to the furniture, exudes sophisticated style.

With a unique blend of contemporary design and natural elements, the lobby features seating areas perfect for relaxation and socializing. Modern lighting and minimalist decor create an inviting ambiance, making every entrance feel truly impressive.

From the corridors to the high-speed elevators, every corner has been meticulously crafted to deliver a luxurious experience, making every part of the residence feel like home.