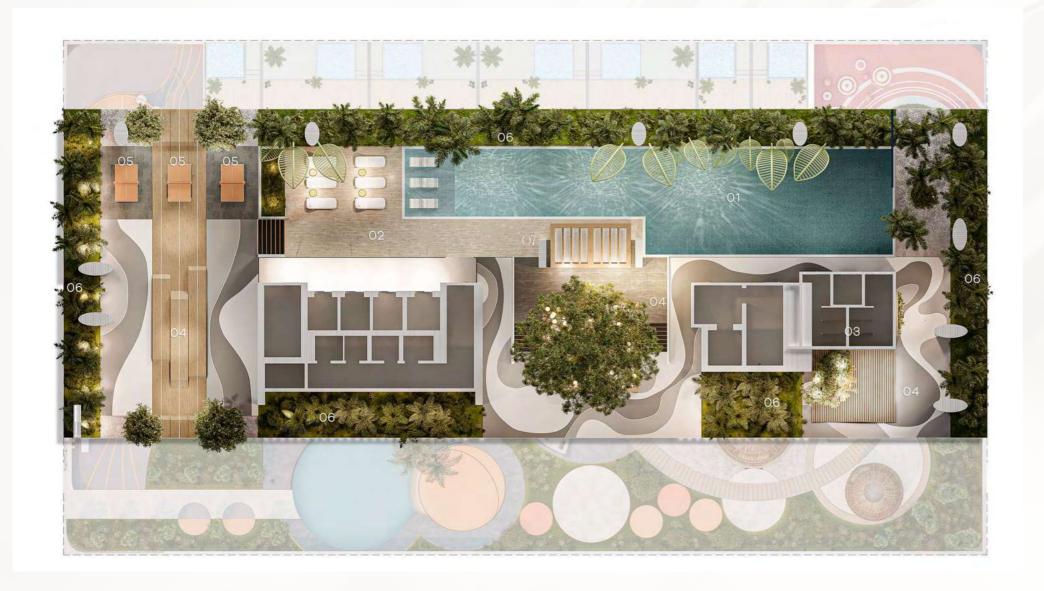

#### First Floor

01.

Kids' Splash Park

Kids Pool

Kids' Jogging Track

04.

Rope Climbing

Kids' Basketball Court

Elevated Fire Pit

07.

Private Sitting Area

08.

Kids Play Zone

Indoor Kids Play Area

Exclusive Clubhouse

Coworking Hub

Gourmet Coffee Bar

Library

Racing Simulator

Billiards Table

Foosball

Arcade Basketball

Video Games Stations

Equipped Fitness Studio

Multilevel Cinema

24th Floor

35-Meter Infinity Pool

02

Sunbathing Deck

 $\bigcirc$ 2

Dedicated Changing/ Shower Areas

 $\bigcirc$ 

Cozy Seating Area

05

Table Tennis Court

 $\bigcirc\bigcirc\bigcirc$ 

Zen Meditation Decks

**)**7.

Poolside Cabana