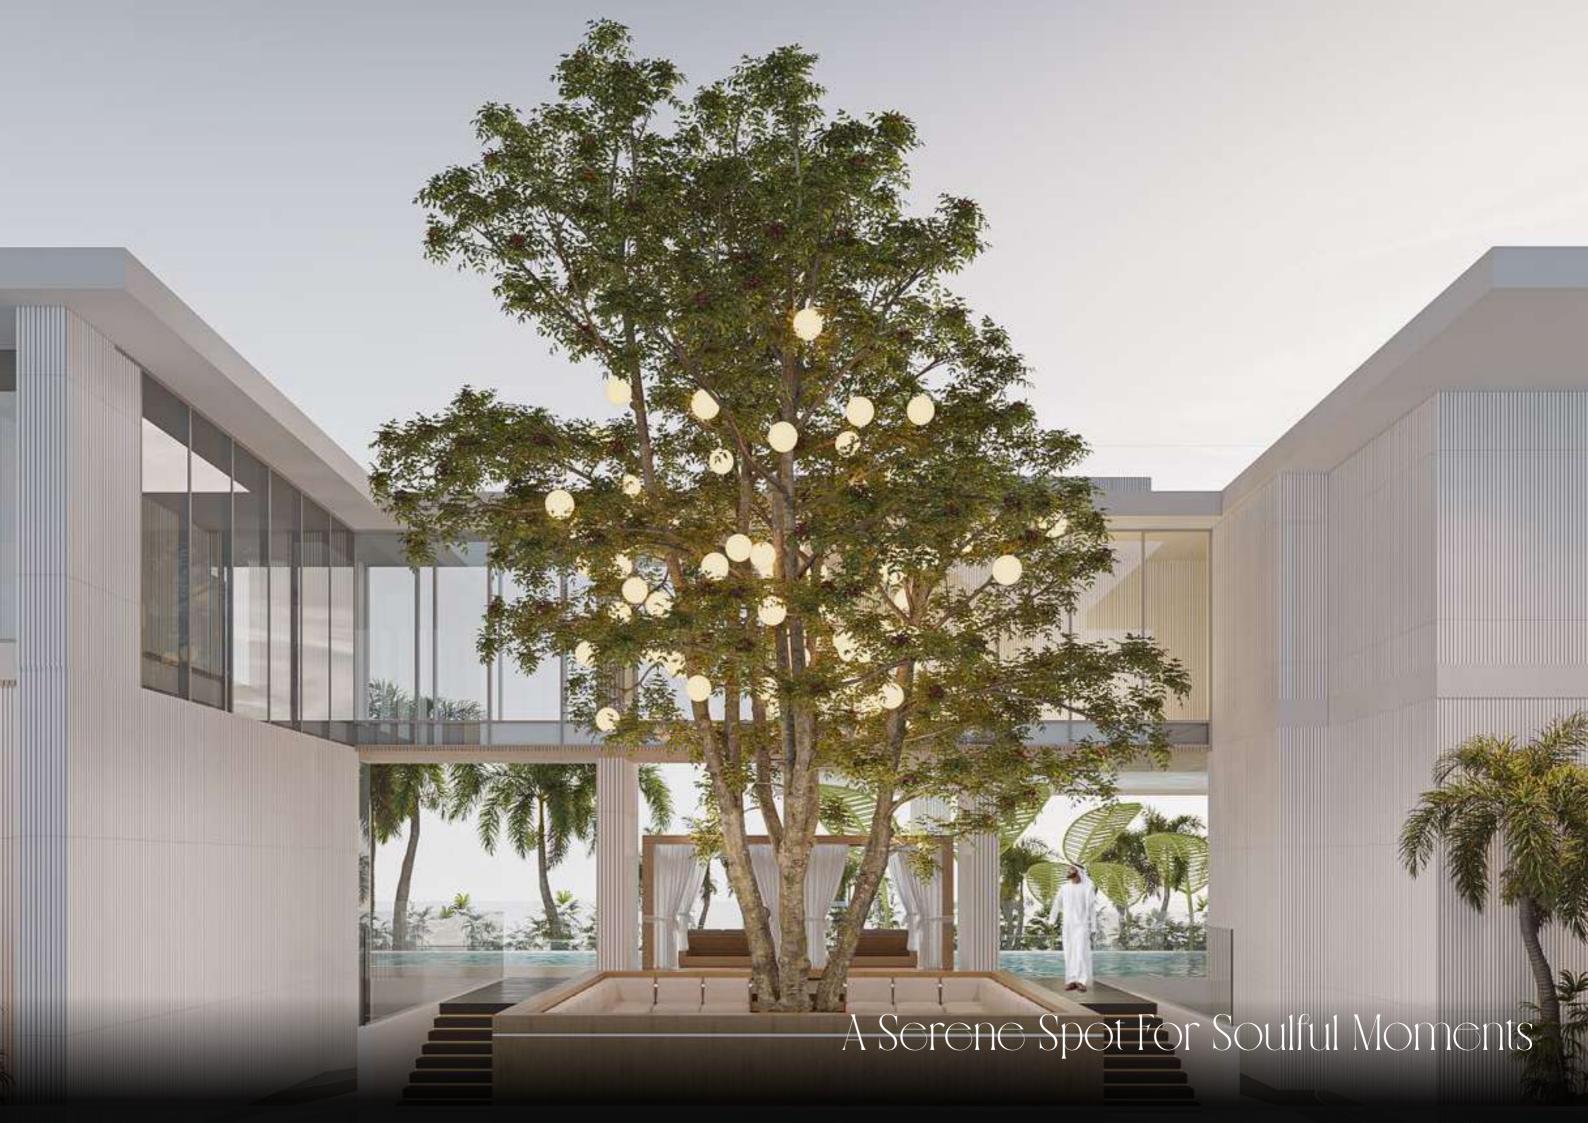

#### An Arrival To Remember

The grand lobby welcomes you with an opulent lounge area with 24/7 concierge and valet services, offering an immediate sense of elegance and comfort. Sculptural greenery and modern textures accent the serene atmosphere, while every design element, from the lighting to the furniture, exudes sophisticated style.

With a unique blend of contemporary design and natural elements, the lobby features seating areas perfect for relaxation and socializing. Modern lighting and minimalist decor create an inviting ambiance, making every entrance feel truly impressive.

From the corridors to the high-speed elevators, every corner has been meticulously crafted to deliver a luxurious experience, making every part of the residence feel like home.