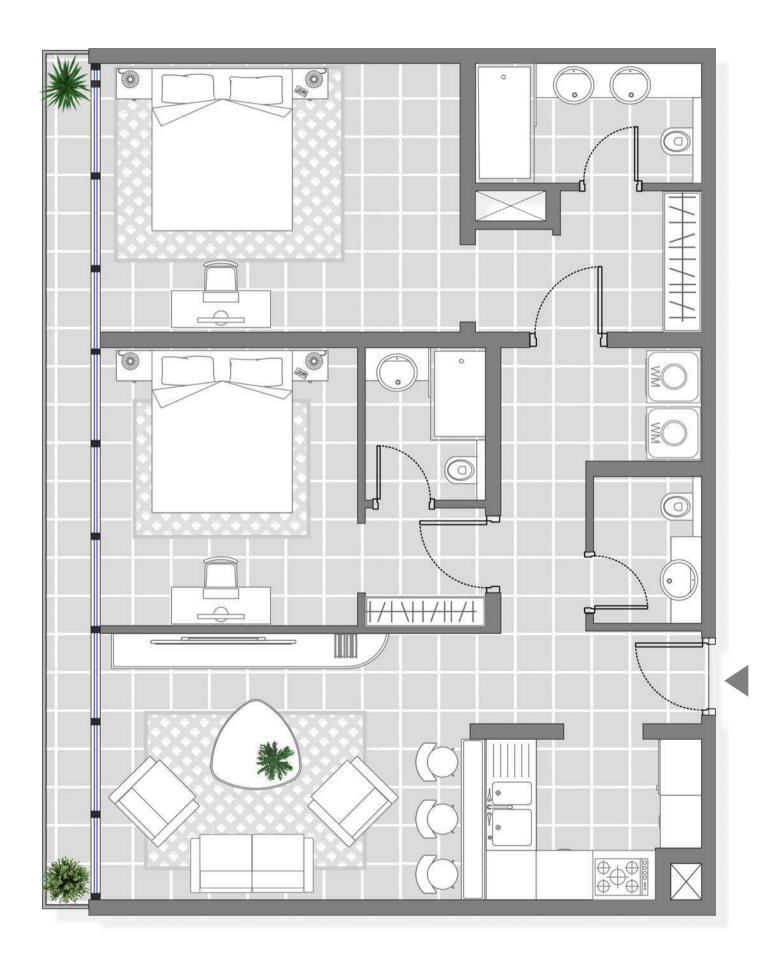

# SPACIOUS LAYOUTS WITH CONTEMPORARY INTERIORS

Seven Palm comprises of two towers connected by one of the biggest rooftop infinity pools within the region. This development is home to studio, one, two and three bedroom apartments and two duplex penthouses offering stunning views of the ocean. Penthouses are fitted with private pools and rooftop access.

Imagine relaxed living in an exceptional one bedroom apartment featuring high quality furnishings, separate air-conditioning controls, flat screen televisions in the li ving and master bedroom, guest toilet, en-suite master bedroom, walk-in wardrobes, fully equipped kitchens and spacious balconies with spectacular views.