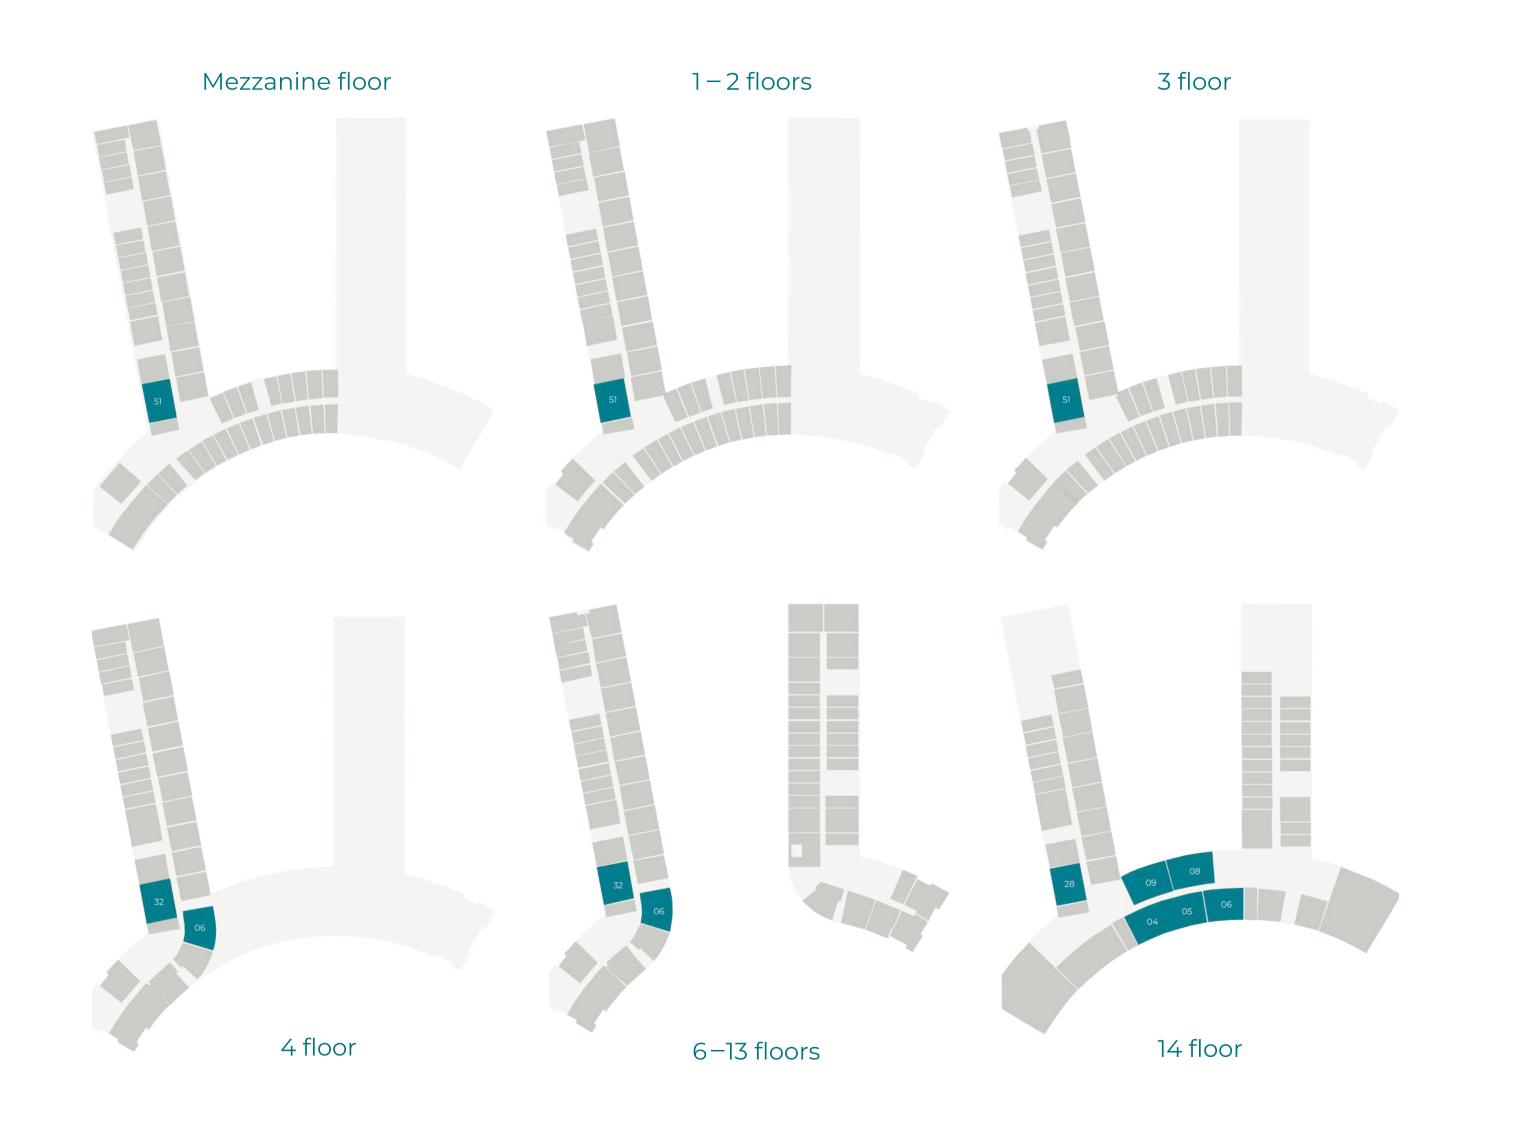

# SPACIOUS LAYOUTS WITH CONTEMPORARY INTERIORS

Seven Palm comprises of two towers connected by one of the biggest rooftop infinity pools within the region. This development is home to studio, one, two and three bedroom apartments and two duplex penthouses offering stunning views of the ocean. Penthouses are fitted with private pools and rooftop access.