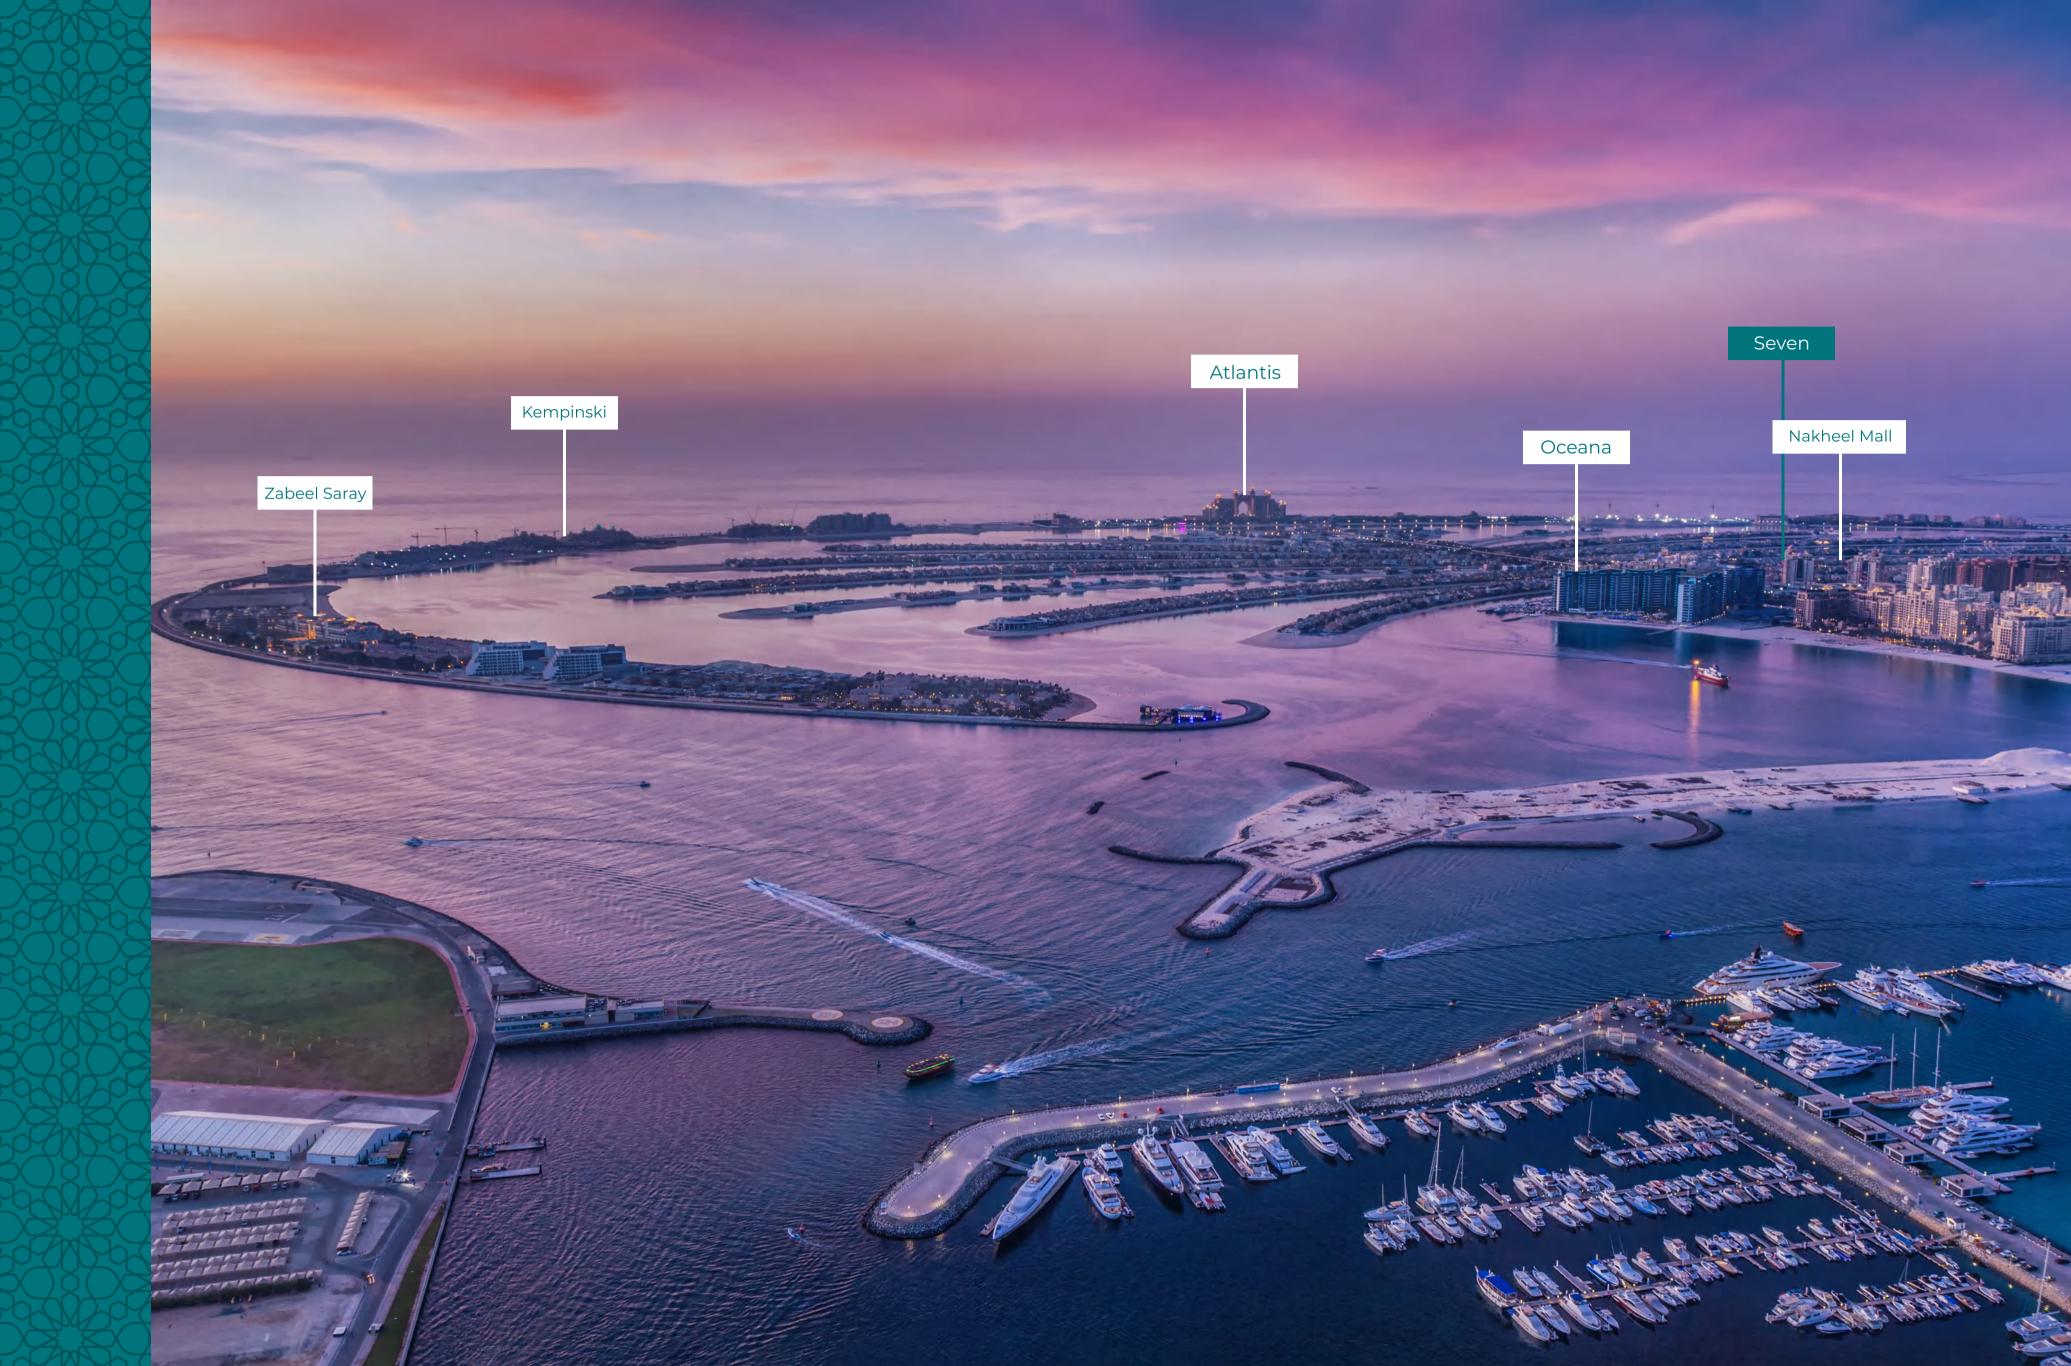

### A WONDER OF THE WORLD SEEN FROM SPACE

Seven Palm is nestled on the trunk of Palm Jumeirah, opposite Nakheel Mall and next to DUKES The Palm Hotel; residents will be spoilt for choice with dining and entertainment options.

Nakheel Mall, Monorail, Al Itihad Park, Golden Mile and award-winning West 14th Steakhouse - just a short walk away.

# THE PERFECT LOCATION

Seven Palm is nestled on the trunk of Palm Jumeirah, opposite Nakheel Mall and next to DUKES The Palm Hotel; residents will be spoilt for choice with dining and entertainment options.

Just 10 minutes' drive from Dubai Marina and Sheikh Zayed Road and 45 minutes from Dubai International Airport.

The perfect location with the perfect view in the perfect apartment.