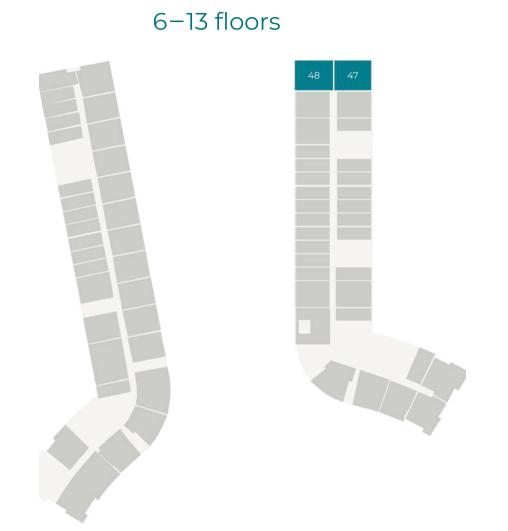

# SPACIOUS LAYOUTS WITH CONTEMPORARY INTERIORS

Seven Palm comprises of two towers connected by one of the biggest rooftop infinity pools within the region. This development is home to studio, one, two and three bedroom apartments and two duplex penthouses offering stunning views of the ocean. Penthouses are fitted with private pools and rooftop access.