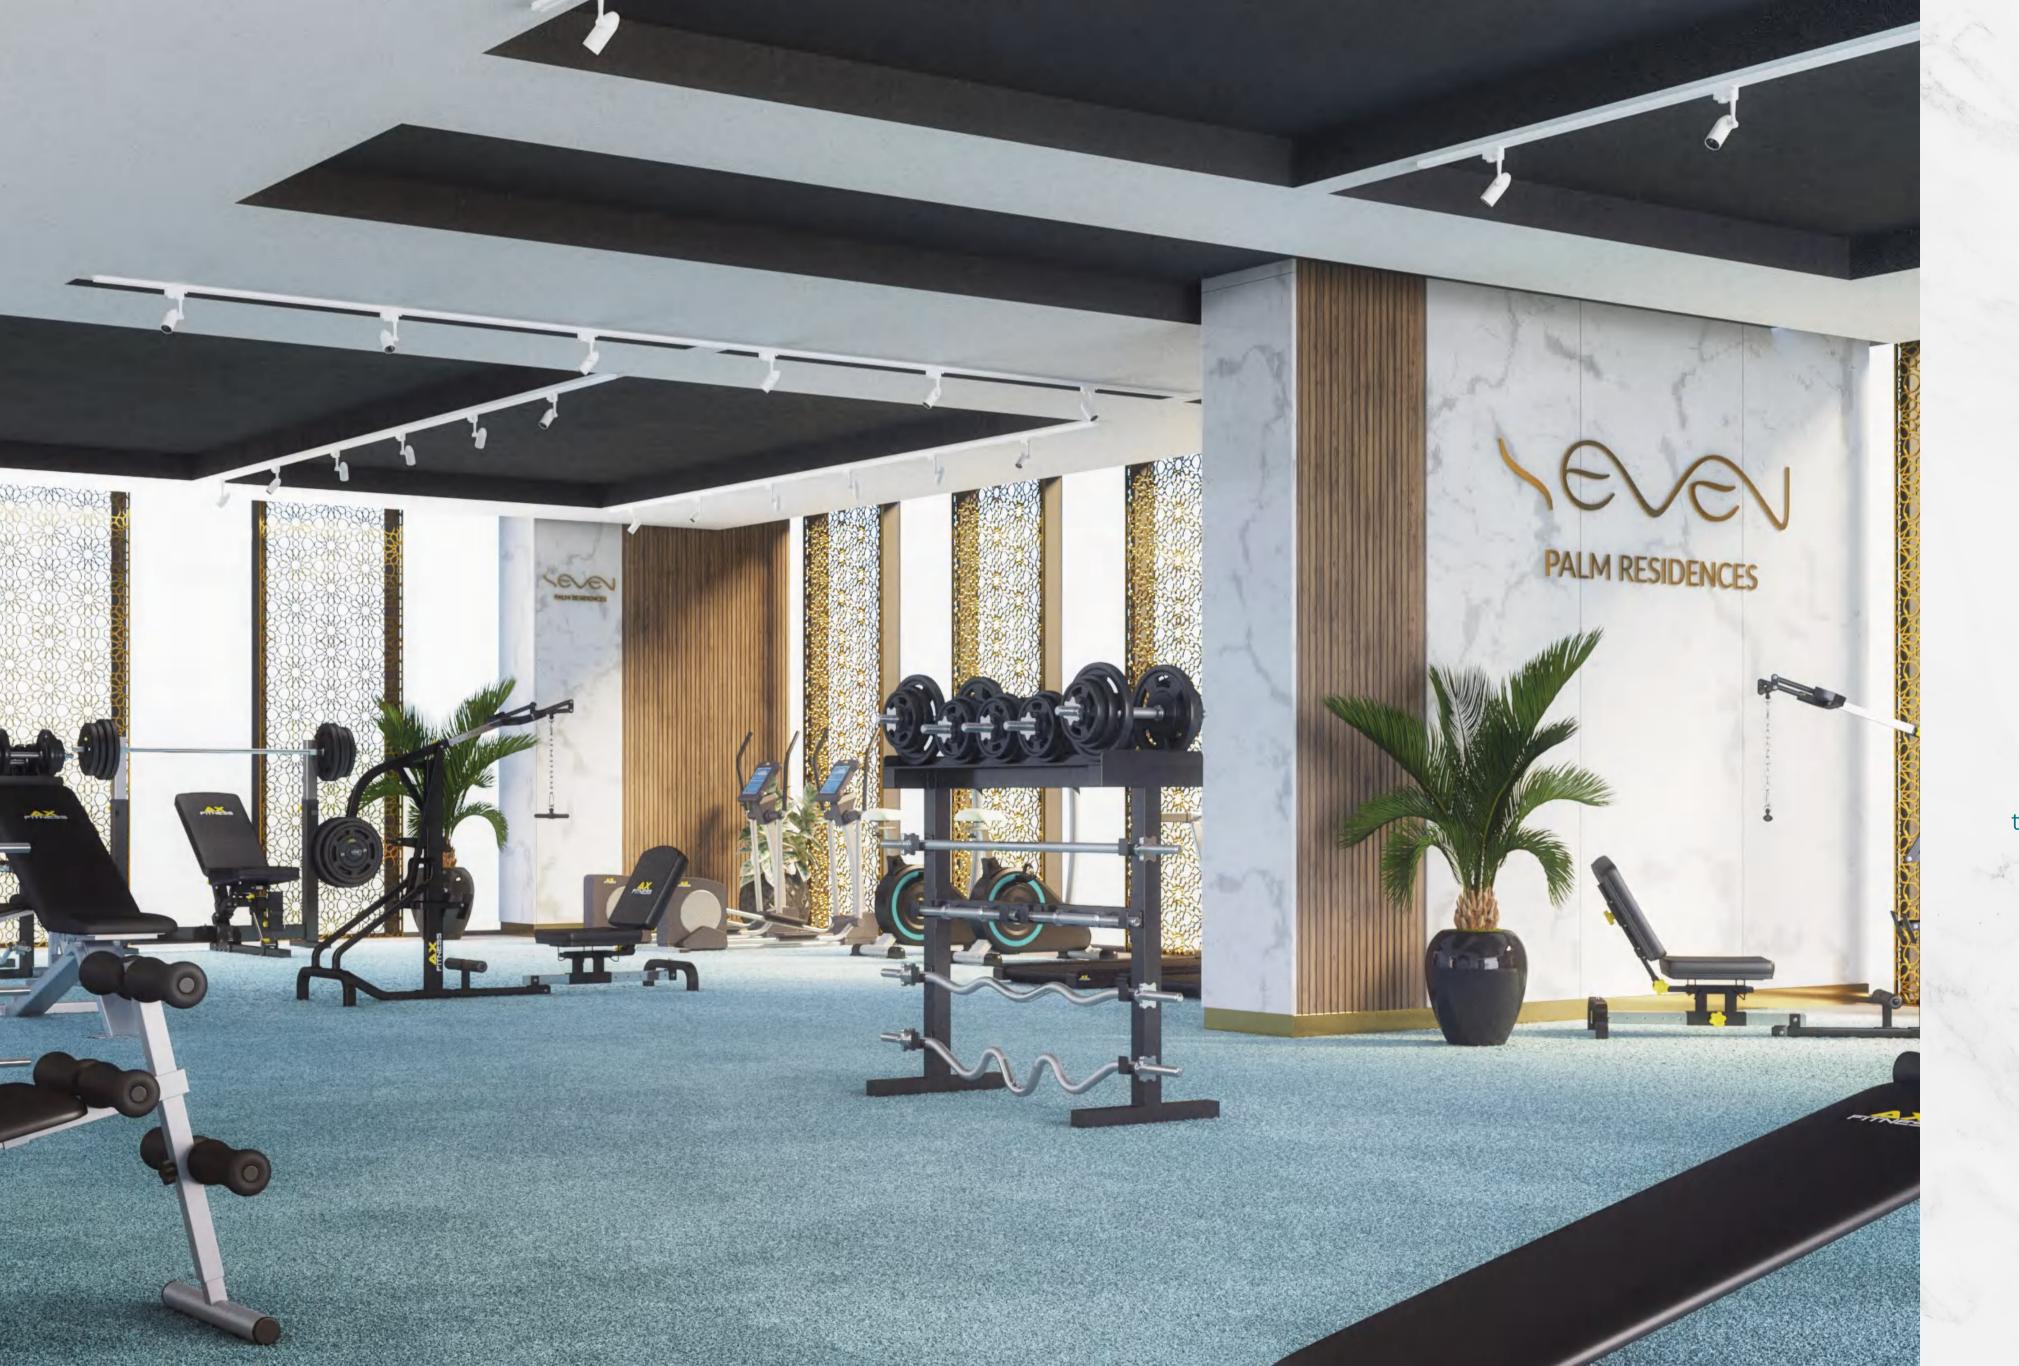

### WELLNESS WITH A VIEW

Get your fitness on track in the state-of-the-art gymnasium at Seven Palm overlooking The Palm Boulevard. A modern gym fitted with the latest equipment and modern locker room and shower facilities. The gym has complimentary access to all residents and hotel guests. This gymnasium offers a haven of tranquility to everyone working out.

# A LIFE LIKE NO OTHER SEVEN PALM OFFERS A PREMIUM LIFESTYLE FOR EVERYONE.

Amenities include an Olympic size rooftop swimming pool, fully equipped gymnasium, beach access, lush landscaped gardens and secure underground parking.