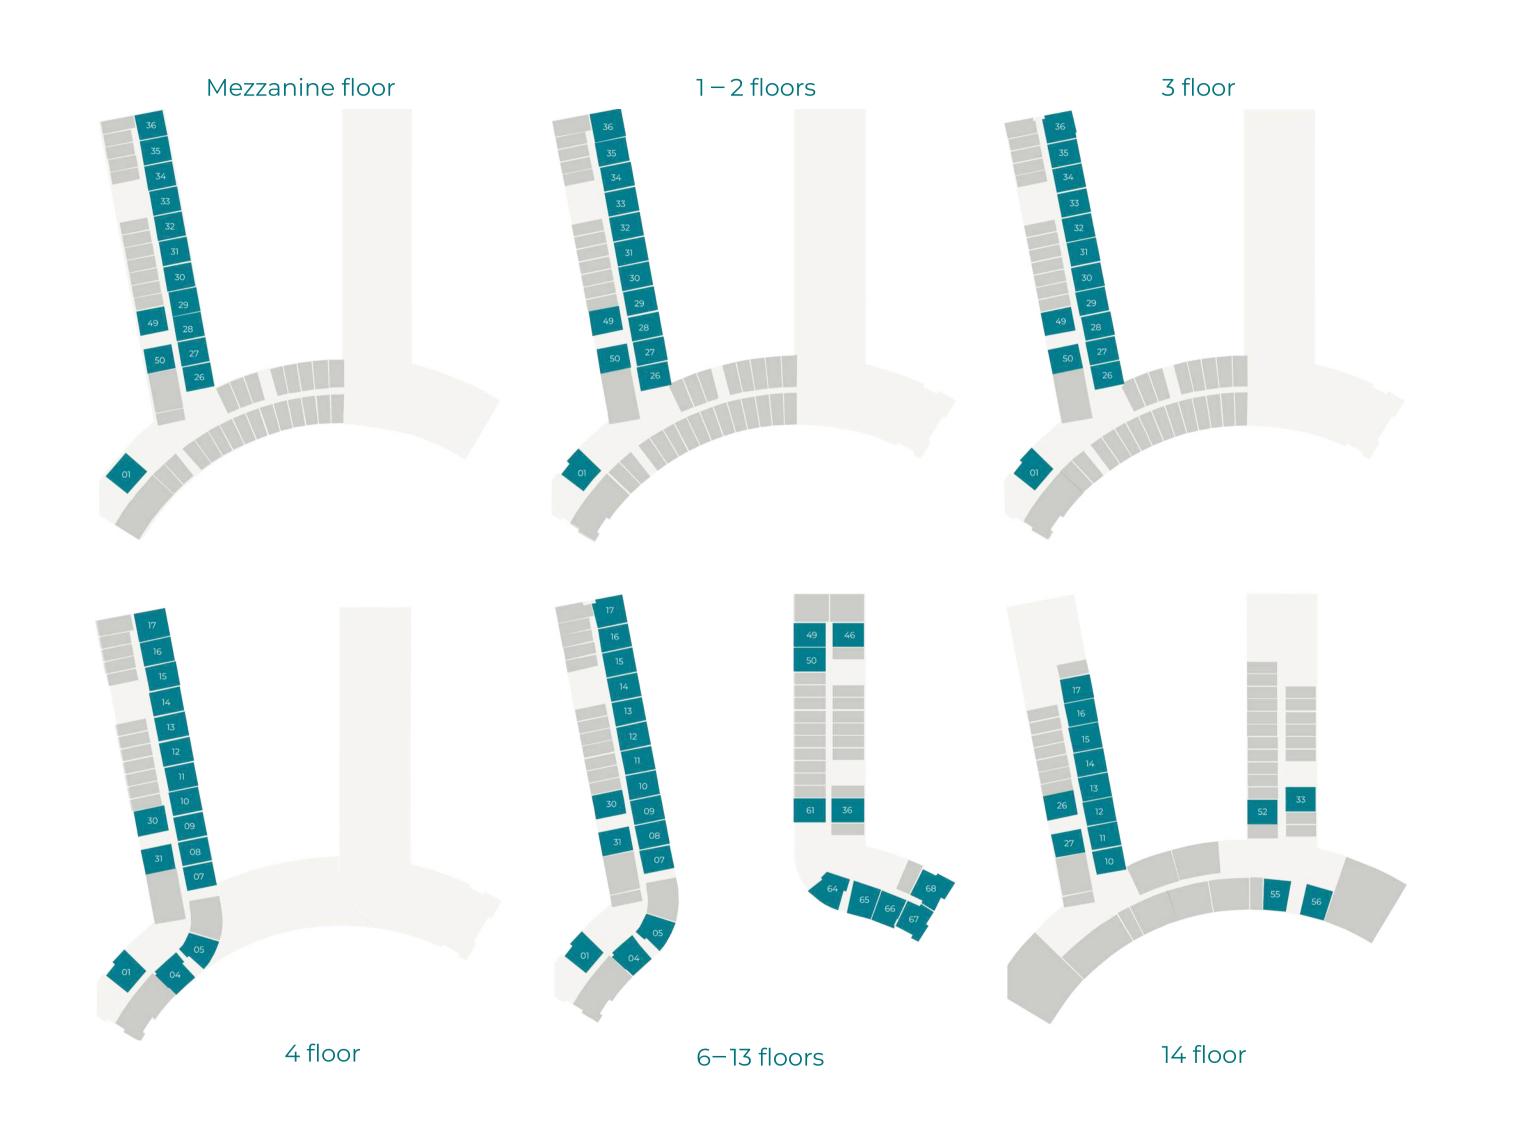

# SPACIOUS LAYOUTS WITH CONTEMPORARY INTERIORS

Seven Palm comprises of two towers connected by one of the biggest rooftop infinity pools within the region. This development is home to studio, one, two and three bedroom apartments and two duplex penthouses offering stunning views of the ocean. Penthouses are fitted with private pools and rooftop access.