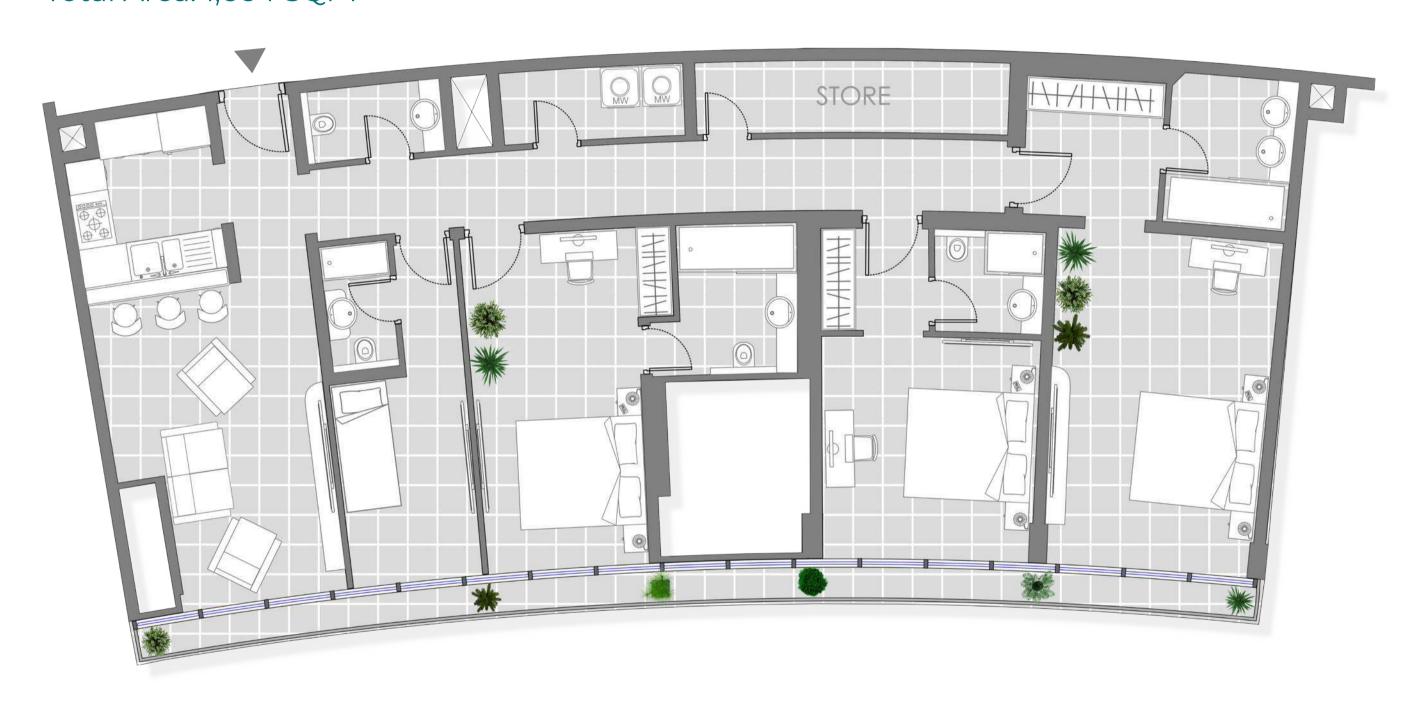

Suite Area: From 969 to 1080 SQFT Balcony Area: From 104 to 125 SQFT Total Area: From 1020 to 1202 SQFT

Suite Area: 722 SQFT Balcony Area: 140 SQFT Total Area: 862 SQFT

Suite Area: 1,511 SQFT Balcony Area: 153 SQFT Total Area: 1,664 SQFT