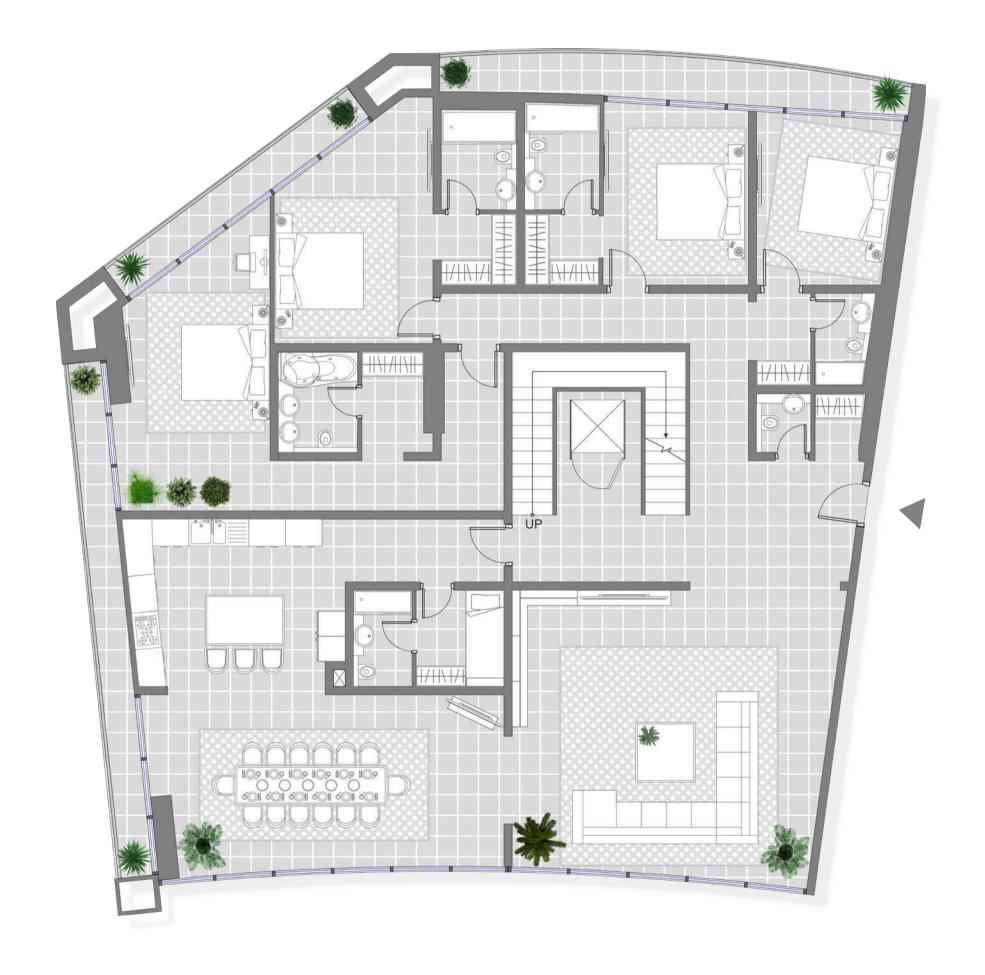

# SPACIOUS LAYOUTS WITH CONTEMPORARY INTERIORS

Seven Palm comprises of two towers connected by one of the biggest rooftop infinity pools within the region. This development is home to studio, one, two and three bedroom apartments and two duplex penthouses offering stunning views of the ocean. Penthouses are fitted with private pools and rooftop access.

### SOUTH PENTHOUSE

Total Area: 6,984 SQFT Suite Area: 3,479 SQFT Terrace Area: 3,505 SQFT

### NORTH PENTHOUSE

Toral Area: 6,892 SQFT Suite Area: 3,529 SQFT Terrace Area: 3,363 SQFT