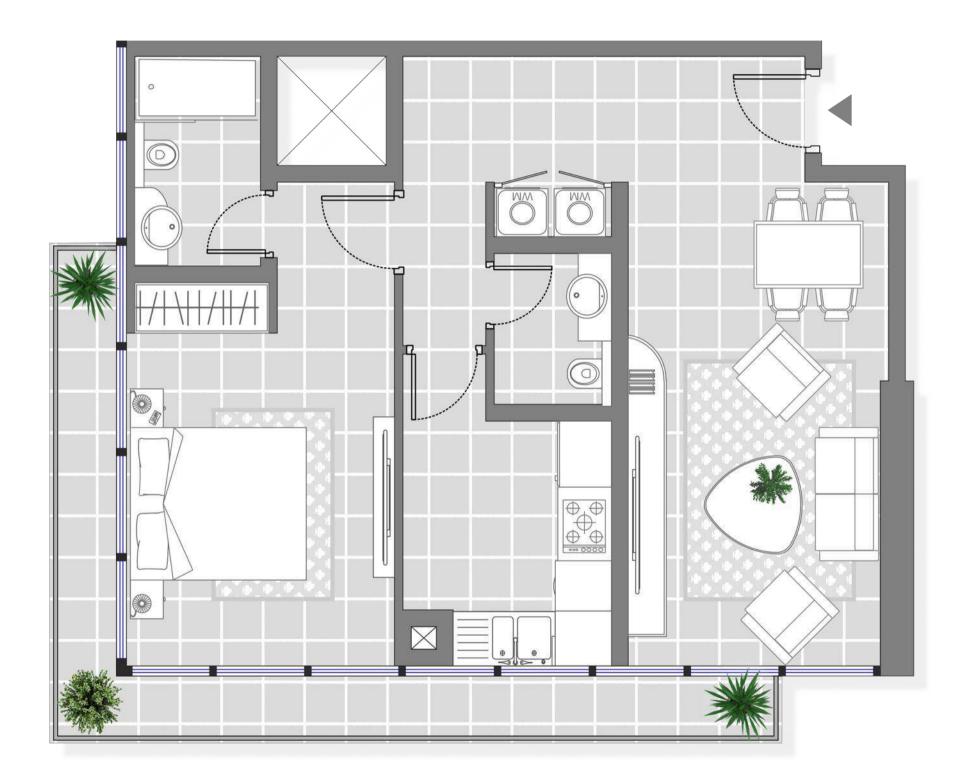

# SPACIOUS LAYOUTS WITH CONTEMPORARY INTERIORS

Seven Palm comprises of two towers connected by one of the biggest rooftop infinity pools within the region. This development is home to studio, one, two and three bedroom apartments and two duplex penthouses offering stunning views of the ocean. Penthouses are fitted with private pools and rooftop access.

Imagine relaxed living in an exceptional one bedroom apartment featuring high quality furnishings, separate air-conditioning controls, flat screen televisions in the li ving and master bedroom, guest toilet, en-suite master bedroom, walk-in wardrobes, fully equipped kitchens and spacious balconies with spectacular views.