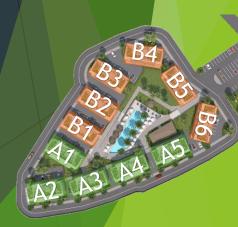

## **PROJECT FEATURES**

- 11 Blocks
- Studio, 1+1 Loft and 2+1 apartments
- Roof terrace for apartments on 1<sup>st</sup> floor
- Outdoor Swimming pool (310 m2)
- Indoor swimming pool (80 m2)
- Turkish bath (40 m2)
- Sauna (40 m2)
- Gym (120 m2)
- Children's playground
- Mini basketball court
- THE NEST -Bar (100 m2)
- Amazing green area