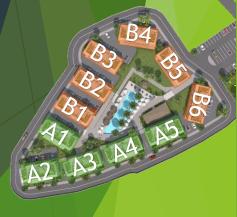

## **PROJECT FEATURES**

- 11 Blocks
- Studio, 1+1 Loft and 2+1 apartments
- Roof terrace for apartments on 1<sup>st</sup> floor
- Outdoor Swimming pool (310 m2)
- Indoor swimming pool (80 m2)
- Turkish bath (40 m2)
- Sauna (40 m2)
- Gym (120 m2)
- Children's playground
- Mini basketball court
- THE NEST -Bar (100 m2)
- Amazing green area