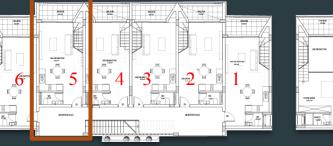

6 x 1+1 Lofts on Ground floor
2 x 0+1 in the middle (1<sup>st</sup> Floor)
2 x 2+1 in the corners (1<sup>st</sup> Floor)

#### A Blocks

6 x 0+1 on Ground floor 6 x 1+1 Loft (1<sup>st</sup> Floor)