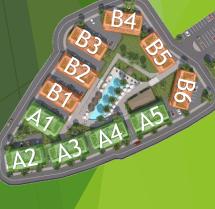

## **PROJECT FEATURES**

- 11 Blocks
- Studio, 1+1 Loft and 2+1 apartments
- Roof terrace for apartments on 1<sup>st</sup> floor
- Outdoor Swimming pool (310 m2)
- Indoor swimming pool (80 m2)
- Turkish bath (40 m2)
- Sauna (40 m2)
- Gym (120 m2)
- Children's playground
- Mini basketball court
- THE NEST -Bar (100 m2)
- Amazing green area

6 x 1+1 Lofts on Ground floor
2 x 0+1 in the middle (1<sup>st</sup> Floor)
2 x 2+1 in the corners (1<sup>st</sup> Floor)

#### A Blocks

6 x 0+1 on Ground floor 6 x 1+1 Loft (1<sup>st</sup> Floor)