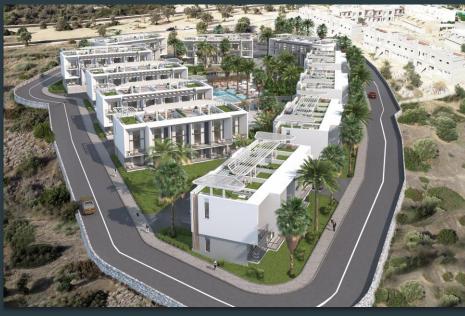

# THE NEST

CAPITON CONSTRUCTION LTD.



## **PROJECT FEATURES**

- 11 Blocks
- Studio, 1+1 Loft and 2+1 apartments
- Roof terrace for apartments on 1<sup>st</sup> floor
- Outdoor Swimming pool (310 m2)
- Indoor swimming pool (80 m2)
- Turkish bath (40 m2)
- Sauna (40 m2)
- Gym (120 m2)
- Children's playground
- Mini basketball court
- THE NEST -Bar (100 m2)
- Amazing green area









6 x 1+1 Lofts on Ground floor
2 x 0+1 in the middle (1<sup>st</sup> Floor)
2 x 2+1 in the corners (1<sup>st</sup> Floor)

#### A Blocks



6 x 0+1 on Ground floor 6 x 1+1 Loft (1<sup>st</sup> Floor)





## **Exterior Facade**















## Facilities



















## Location



THE NEST

CAPITOR Construction LTD.

1+1 Loft Apartments (Middle) Area: 85 m<sup>2</sup> Terrace : 6 m<sup>2</sup>



Ground Floor



Mezzanine Floor















1+1 Loft Apartments (Middle)
Area: 85 m<sup>2</sup>
Terrace : 6 m<sup>2</sup>
Ground Floor













1+1 Loft Apartments (Middle) Area: 85 m<sup>2</sup> Terrace : 6 m<sup>2</sup> Ground Floor

#### Payment Plan Detail for available apartments

| Description                 | Percentage | 1+1 Loft |
|-----------------------------|------------|----------|
| Total Price                 | 100%       | £167,000 |
| Down Payment                | 40%        | £66,800  |
| Total 84 month installments | 60%        | £100,200 |
| Each installment            |            | £1,