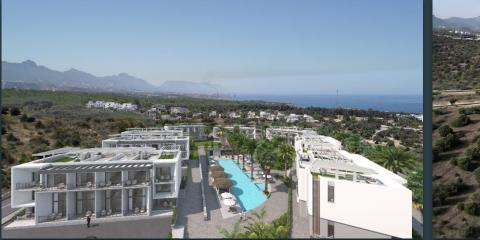

# THE NEST

CAPITON CONSTRUCTION LTD.



## **PROJECT FEATURES**

- 11 Blocks
- Studio, 1+1 Loft and 2+1 apartments
- Roof terrace for apartments on 1<sup>st</sup> floor
- Outdoor Swimming pool (310 m2)
- Indoor swimming pool (80 m2)
- Turkish bath (40 m2)
- Sauna (40 m2)
- Gym (120 m2)
- Children's playground
- Mini basketball court
- THE NEST -Bar (100 m2)
- Amazing green area









6 x 1+1 Lofts on Ground floor
2 x 0+1 in the middle (1<sup>st</sup> Floor)
2 x 2+1 in the corners (1<sup>st</sup> Floor)

#### A Blocks



6 x 0+1 on Ground floor 6 x 1+1 Loft (1<sup>st</sup> Floor)





## **Exterior Facade**















## Facilities



















## Location



THE NEST

CAPITOR Construction LTD.

1+1 Loft Apartments (Middle) Area: 85 m<sup>2</sup> Terrace : 6 m<sup>2</sup>



Ground Floor



Mezzanine Floor















1+1 Loft Apartments (Middle)
Area: 85 m<sup>2</sup>
Terrace : 6 m<sup>2</sup>
Ground Floor













1+1 Loft Apartments (Middle) Area: 85 m<sup>2</sup> Terrace : 6 m<sup>2</sup> Ground Floor

#### Payment Plan Detail for available apartments

| Description                 | Percentage | 1+1 Loft |
|-----------------------------|------------|----------|
| Total Price                 | 100%       | £167,000 |
| Down Payment                | 40%        | £66,800  |
| Total 84 month installments | 60%        | £100,200 |
| Each installment            |            | £1,19