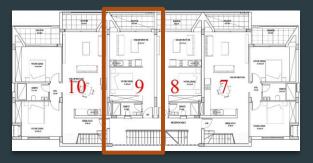

## Location

THE NEST

CAPITOR Construction LTD.

1+1 Loft Apartments (Middle) Area: 85 m<sup>2</sup> Terrace : 6 m<sup>2</sup>

Ground Floor

Mezzanine Floor

1+1 Loft Apartments (Middle)
Area: 85 m<sup>2</sup>
Terrace : 6 m<sup>2</sup>
Ground Floor

1+1 Loft Apartments (Middle) Area: 85 m<sup>2</sup> Terrace : 6 m<sup>2</sup> Ground Floor