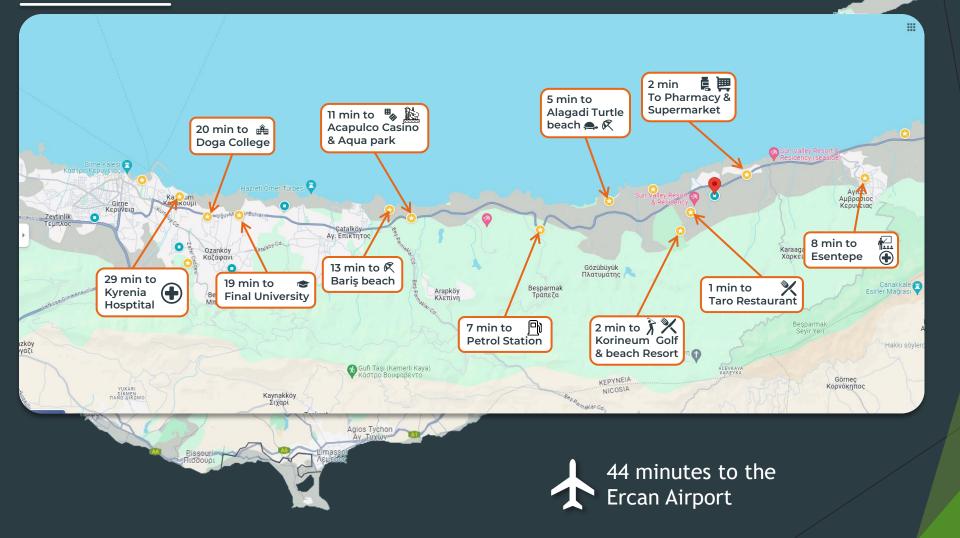

## Location

THE NEST

CAPITOR Construction LTD.

1+1 Loft Apartments (Middle) Area: 85 m<sup>2</sup> Terrace : 6 m<sup>2</sup>

Ground Floor

Mezzanine Floor

1+1 Loft Apartments (Middle)
Area: 85 m<sup>2</sup>
Terrace : 6 m<sup>2</sup>
Ground Floor