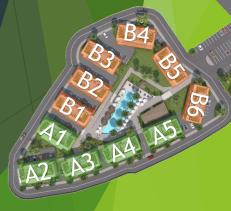

## **PROJECT FEATURES**

- 11 Blocks
- Studio, 1+1 Loft and 2+1 apartments
- Roof terrace for apartments on 1<sup>st</sup> floor
- Outdoor Swimming pool (310 m2)
- Indoor swimming pool (80 m2)
- Turkish bath (40 m2)
- Sauna (40 m2)
- Gym (120 m2)
- Children's playground
- Mini basketball court
- THE NEST -Bar (100 m2)
- Amazing green area

6 x 1+1 Lofts on Ground floor
2 x 0+1 in the middle (1<sup>st</sup> Floor)
2 x 2+1 in the corners (1<sup>st</sup> Floor)

#### A Blocks

6 x 0+1 on Ground floor 6 x 1+1 Loft (1<sup>st</sup> Floor)