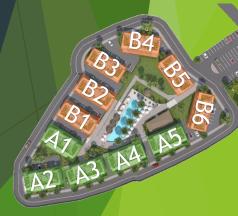

## **PROJECT FEATURES**

- 11 Blocks
- Studio, 1+1 Loft and 2+1 apartments
- Roof terrace for apartments on 1<sup>st</sup> floor
- Outdoor Swimming pool (310 m2)
- Indoor swimming pool (80 m2)
- Turkish bath (40 m2)
- Sauna (40 m2)
- Gym (120 m2)
- Children's playground
- Mini basketball court
- THE NEST -Bar (100 m2)
- Amazing green area