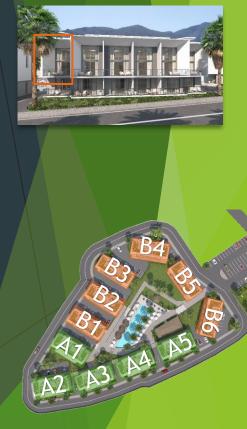

## **Exterior Facade**

## Location

THE NEST

CAPITOR Construction LTD.

1+1 Loft Apartments (Middle) Area: 85 m<sup>2</sup> Terrace : 6 m<sup>2</sup>

Ground Floor

Mezzanine Floor

1+1 Loft Apartments (Middle)
Area: 85 m<sup>2</sup>
Terrace : 6 m<sup>2</sup>
Ground Floor