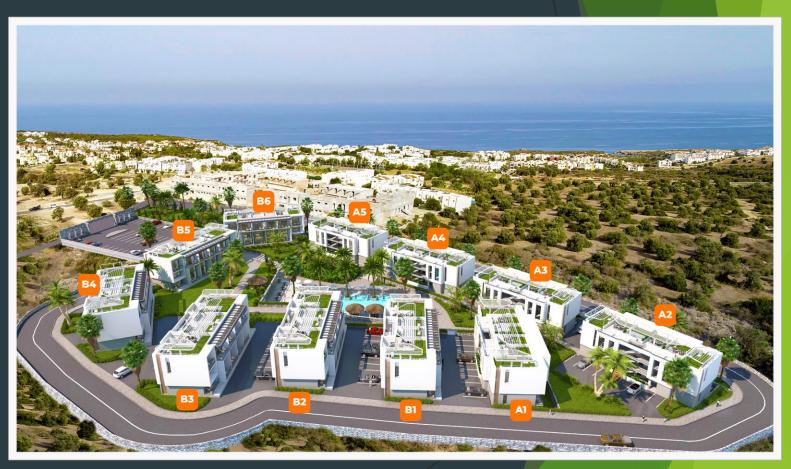

6 x 1+1 Lofts on Ground floor
2 x 0+1 in the middle (1<sup>st</sup> Floor)
2 x 2+1 in the corners (1<sup>st</sup> Floor)

#### A Blocks

6 x 0+1 on Ground floor 6 x 1+1 Loft (1<sup>st</sup> Floor)