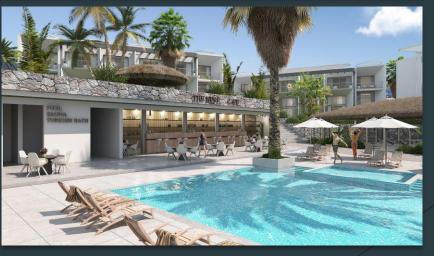

# THE NEST

CAPITON CONSTRUCTION LTD.



## **PROJECT FEATURES**

- 11 Blocks
- Studio, 1+1 Loft and 2+1 apartments
- Roof terrace for apartments on 1<sup>st</sup> floor
- Outdoor Swimming pool (310 m2)
- Indoor swimming pool (80 m2)
- Turkish bath (40 m2)
- Sauna (40 m2)
- Gym (120 m2)
- Children's playground
- Mini basketball court
- THE NEST -Bar (100 m2)
- Amazing green area









6 x 1+1 Lofts on Ground floor
2 x 0+1 in the middle (1<sup>st</sup> Floor)
2 x 2+1 in the corners (1<sup>st</sup> Floor)

#### A Blocks



6 x 0+1 on Ground floor 6 x 1+1 Loft (1<sup>st</sup> Floor)





## **Exterior Facade**















## Facilities



















## Location



THE NEST

CAPITOR Construction LTD.

1+1 Loft Apartments (Middle) Area: 85 m<sup>2</sup> Terrace : 6 m<sup>2</sup>



Ground Floor



Mezzanine Floor















1+1 Loft Apartments (Middle)
Area: 85 m<sup>2</sup>
Terrace : 6 m<sup>2</sup>
Ground Floor













1+1 Loft Apartments (Middle) Area: 85 m<sup>2</sup> Terrace : 6 m<sup>2</sup> Ground Floor

#### Payment Plan Detail for available apartments

| Description                 | Percentage | 1+1 Loft |
|-----------------------------|------------|----------|
| Total Price                 | 100%       | £167,000 |
| Down Payment                | 40%        | £66,800  |
| Total 84 month installments | 60%        | £100,200 |
| Each installment            |            | £1,193   |
| Rental Maagement