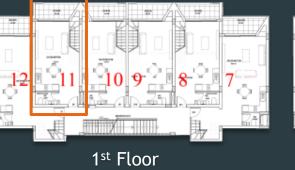

6 x 1+1 Lofts on Ground floor
2 x 0+1 in the middle (1<sup>st</sup> Floor)
2 x 2+1 in the corners (1<sup>st</sup> Floor)

#### A Blocks

6 x 0+1 on Ground floor 6 x 1+1 Loft (1<sup>st</sup> Floor)