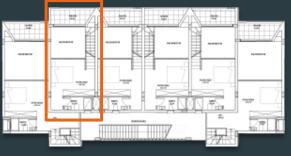

6 x 1+1 Lofts on Ground floor
2 x 0+1 in the middle (1<sup>st</sup> Floor)
2 x 2+1 in the corners (1<sup>st</sup> Floor)

#### A Blocks

6 x 0+1 on Ground floor 6 x 1+1 Loft (1<sup>st</sup> Floor)