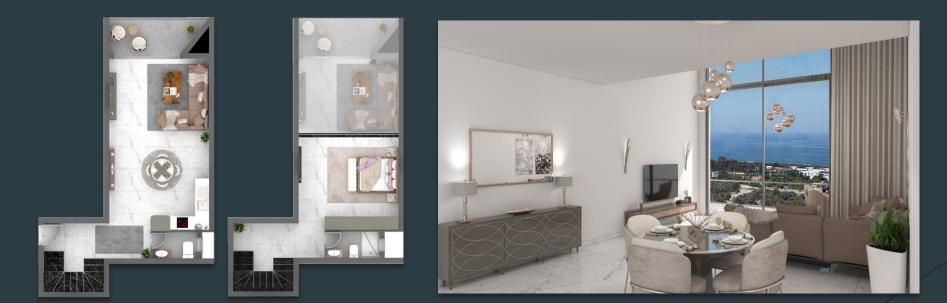

## Location

THE NEST

CAPITOR Construction LTD.

1+1 Loft Apartments (Middle) Area: 85 m<sup>2</sup> Terrace : 6 m<sup>2</sup>

Ground Floor

Mezzanine Floor

1+1 Loft Apartments (Middle)
Area: 85 m<sup>2</sup>
Terrace : 6 m<sup>2</sup>
Ground Floor

1+1 Loft Apartments (Middle) Area: 85 m<sup>2</sup> Terrace : 6 m<sup>2</sup> Ground Floor