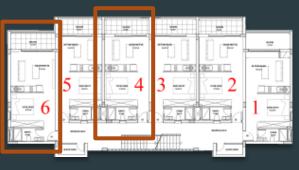

6 x 1+1 Lofts on Ground floor
2 x 0+1 in the middle (1<sup>st</sup> Floor)
2 x 2+1 in the corners (1<sup>st</sup> Floor)

#### A Blocks

6 x 0+1 on Ground floor 6 x 1+1 Loft (1<sup>st</sup> Floor)