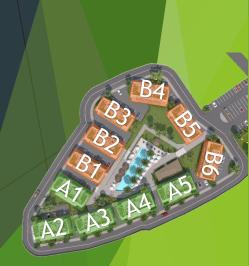

## **PROJECT FEATURES**

- 11 Blocks
- Studio, 1+1 Loft and 2+1 apartments
- Roof terrace for apartments on 1<sup>st</sup> floor
- Outdoor Swimming pool (310 m2)
- Indoor swimming pool (80 m2)
- Turkish bath (40 m2)
- Sauna (40 m2)
- Gym (120 m2)
- Children's playground
- Mini basketball court
- THE NEST -Bar (100 m2)
- Amazing green area

## Location

THE NEST

CAPITOR Construction LTD.

1+1 Loft Apartments (Middle) Area: 85 m<sup>2</sup> Terrace : 6 m<sup>2</sup>

Ground Floor

Mezzanine Floor

1+1 Loft Apartments (Middle)
Area: 85 m<sup>2</sup>
Terrace : 6 m<sup>2</sup>
Ground Floor