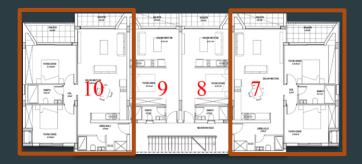

6 x 1+1 Lofts on Ground floor
2 x 0+1 in the middle (1<sup>st</sup> Floor)
2 x 2+1 in the corners (1<sup>st</sup> Floor)

#### A Blocks

6 x 0+1 on Ground floor 6 x 1+1 Loft (1<sup>st</sup> Floor)