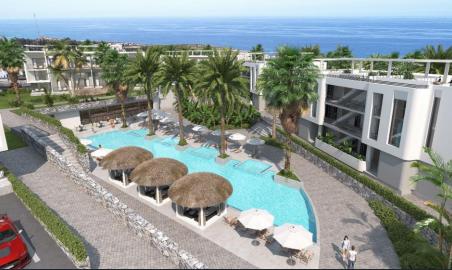

# THE NEST

CAPITON CONSTRUCTION LTD.



## **PROJECT FEATURES**

- 11 Blocks
- Studio, 1+1 Loft and 2+1 apartments
- Roof terrace for apartments on 1<sup>st</sup> floor
- Outdoor Swimming pool (310 m2)
- Indoor swimming pool (80 m2)
- Turkish bath (40 m2)
- Sauna (40 m2)
- Gym (120 m2)
- Children's playground
- Mini basketball court
- THE NEST -Bar (100 m2)
- Amazing green area









6 x 1+1 Lofts on Ground floor
2 x 0+1 in the middle (1<sup>st</sup> Floor)
2 x 2+1 in the corners (1<sup>st</sup> Floor)

#### A Blocks



6 x 0+1 on Ground floor 6 x 1+1 Loft (1<sup>st</sup> Floor)





## **Exterior Facade**















## Facilities



















## Location



THE NEST

CAPITOR Construction LTD.

1+1 Loft Apartments (Middle) Area: 85 m<sup>2</sup> Terrace : 6 m<sup>2</sup>



Ground Floor



Mezzanine Floor















1+1 Loft Apartments (Middle)
Area: 85 m<sup>2</sup>
Terrace : 6 m<sup>2</sup>
Ground Floor













1+1 Loft Apartments (Middle) Area: 85 m<sup>2</sup> Terrace : 6 m<sup>2</sup> Ground Floor

#### Payment Plan Detail for available apartments

| Description                 | Percentage | 1+1 Loft |
|-----------------------------|------------|----------|
| Total Price                 | 100%       | £167,000 |
| Down Payment                | 40%        | £66,800  |
| Total 84 month installments | 60%        | £100,200 |
| Each installment            |            | £1,193   |
| Rental Maagement