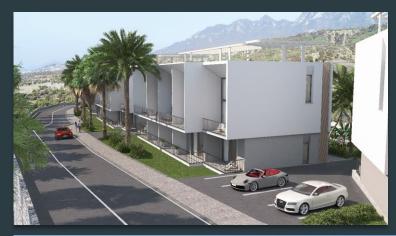

# THE NEST

CAPITON CONSTRUCTION LTD.



## **PROJECT FEATURES**

- 11 Blocks
- Studio, 1+1 Loft and 2+1 apartments
- Roof terrace for apartments on 1<sup>st</sup> floor
- Outdoor Swimming pool (310 m2)
- Indoor swimming pool (80 m2)
- Turkish bath (40 m2)
- Sauna (40 m2)
- Gym (120 m2)
- Children's playground
- Mini basketball court
- THE NEST -Bar (100 m2)
- Amazing green area









6 x 1+1 Lofts on Ground floor
2 x 0+1 in the middle (1<sup>st</sup> Floor)
2 x 2+1 in the corners (1<sup>st</sup> Floor)

#### A Blocks



6 x 0+1 on Ground floor 6 x 1+1 Loft (1<sup>st</sup> Floor)





## **Exterior Facade**















## Facilities



















## Location



THE NEST

CAPITOR Construction LTD.

1+1 Loft Apartments (Middle) Area: 85 m<sup>2</sup> Terrace : 6 m<sup>2</sup>



Ground Floor



Mezzanine Floor















1+1 Loft Apartments (Middle)
Area: 85 m<sup>2</sup>
Terrace : 6 m<sup>2</sup>
Ground Floor













1+1 Loft Apartments (Middle) Area: 85 m<sup>2</sup> Terrace : 6 m<sup>2</sup> Ground Floor

#### Payment Plan Detail for available apartments

| Description                 | Percentage | 1+1 Loft |
|-----------------------------|------------|----------|
| Total Price                 | 100%       | £167,000 |
| Down Payment                | 40%        | £66,800  |
| Total 84 month installments | 60%        | £100,200 |
| Each installment            |            | £