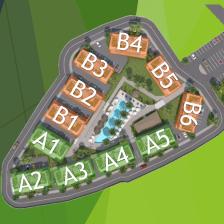

## Location

THE NEST

CAPITOR Construction LTD.

1+1 Loft Apartments (Middle) Area: 85 m<sup>2</sup> Terrace : 6 m<sup>2</sup>

Ground Floor

Mezzanine Floor

1+1 Loft Apartments (Middle)
Area: 85 m<sup>2</sup>
Terrace : 6 m<sup>2</sup>
Ground Floor