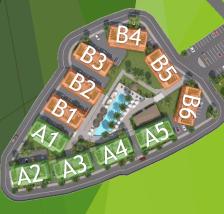

## **PROJECT FEATURES**

- 11 Blocks
- Studio, 1+1 Loft and 2+1 apartments
- Roof terrace for apartments on 1<sup>st</sup> floor
- Outdoor Swimming pool (310 m2)
- Indoor swimming pool (80 m2)
- Turkish bath (40 m2)
- Sauna (40 m2)
- Gym (120 m2)
- Children's playground
- Mini basketball court
- THE NEST -Bar (100 m2)
- Amazing green area