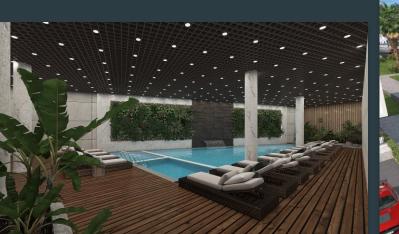

# THE NEST

CAPITON CONSTRUCTION LTD.



## **PROJECT FEATURES**

- 11 Blocks
- Studio, 1+1 Loft and 2+1 apartments
- Roof terrace for apartments on 1<sup>st</sup> floor
- Outdoor Swimming pool (310 m2)
- Indoor swimming pool (80 m2)
- Turkish bath (40 m2)
- Sauna (40 m2)
- Gym (120 m2)
- Children's playground
- Mini basketball court
- THE NEST -Bar (100 m2)
- Amazing green area









6 x 1+1 Lofts on Ground floor
2 x 0+1 in the middle (1<sup>st</sup> Floor)
2 x 2+1 in the corners (1<sup>st</sup> Floor)

#### A Blocks



6 x 0+1 on Ground floor 6 x 1+1 Loft (1<sup>st</sup> Floor)





## **Exterior Facade**















## Facilities



















## Location



THE NEST

CAPITOR Construction LTD.

1+1 Loft Apartments (Middle) Area: 85 m<sup>2</sup> Terrace : 6 m<sup>2</sup>



Ground Floor



Mezzanine Floor















1+1 Loft Apartments (Middle)
Area: 85 m<sup>2</sup>
Terrace : 6 m<sup>2</sup>
Ground Floor













1+1 Loft Apartments (Middle) Area: 85 m<sup>2</sup> Terrace : 6 m<sup>2</sup> Ground Floor

#### Payment Plan Detail for available apartments

| Description                 | Percentage | 1+1 Loft |
|-----------------------------|------------|----------|
| Total Price                 | 100%       | £167,000 |
| Down Payment                | 40%        | £66,800  |
| Total 84 month installments | 60%        | £100,200 |
| Each installment            |            | £1,193   |
| Rental Maagement