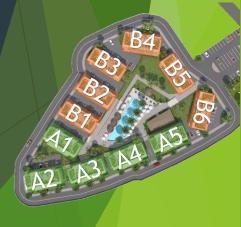

## **PROJECT FEATURES**

- 11 Blocks
- Studio, 1+1 Loft and 2+1 apartments
- Roof terrace for apartments on 1<sup>st</sup> floor
- Outdoor Swimming pool (310 m2)
- Indoor swimming pool (80 m2)
- Turkish bath (40 m2)
- Sauna (40 m2)
- Gym (120 m2)
- Children's playground
- Mini basketball court
- THE NEST -Bar (100 m2)
- Amazing green area

## Location

THE NEST

CAPITOR Construction LTD.

1+1 Loft Apartments (Middle) Area: 85 m<sup>2</sup> Terrace : 6 m<sup>2</sup>

Ground Floor

Mezzanine Floor

1+1 Loft Apartments (Middle)
Area: 85 m<sup>2</sup>
Terrace : 6 m<sup>2</sup>
Ground Floor