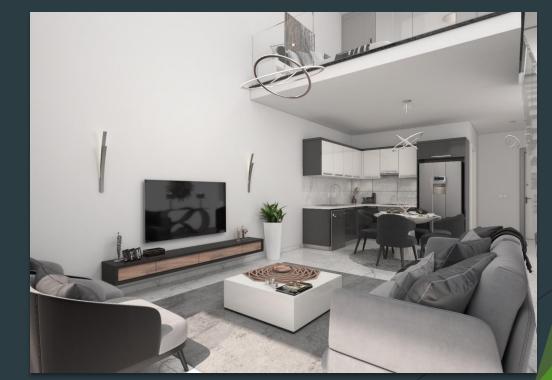

.



## **PROJECT FEATURES**

- 11 Blocks
- Studio, 1+1 Loft and 2+1 apartments
- Roof terrace for apartments on 1<sup>st</sup> floor
- Outdoor Swimming pool (310 m2)
- Indoor swimming pool (80 m2)
- Turkish bath (40 m2)
- Sauna (40 m2)
- Gym (120 m2)
- Children's playground
- Mini basketball court
- THE NEST -Bar (100 m2)
- Amazing green area









6 x 1+1 Lofts on Ground floor
2 x 0+1 in the middle (1<sup>st</sup> Floor)
2 x 2+1 in the corners (1<sup>st</sup> Floor)

#### A Blocks



6 x 0+1 on Ground floor 6 x 1+1 Loft (1<sup>st</sup> Floor)





## **Exterior Facade**















## Facilities



















## Location



THE NEST

CAPITOR Construction LTD.

1+1 Loft Apartments (Middle) Area: 85 m<sup>2</sup> Terrace : 6 m<sup>2</sup>



Ground Floor



Mezzanine Floor















1+1 Loft Apartments (Middle)
Area: 85 m<sup>2</sup>
Terrace : 6 m<sup>2</sup>
Ground Floor













1+1 Loft Apartments (Middle) Area: 85 m<sup>2</sup> Terrace : 6 m<sup>2</sup> Ground Floor

#### Payment Plan Detail for available apartments

| Description                 | Percentage | 1+1 Loft |
|-----------------------------|------------|----------|
| Total Price                 | 100%       | £167,000 |
| Down Payment                | 40%        | £66,800  |
| Total 84 month installments | 60%        | £100,200 |
| Each installment            |            | £1,193   |
| Rental Maagement            |            |          |









2+1 Apartments (Corners) Area: 105 m<sup>2</sup> Terrace : 13 m<sup>2</sup> Roof Terrace : 65 m<sup>2</sup>



1<sup>st</sup> Floor









2