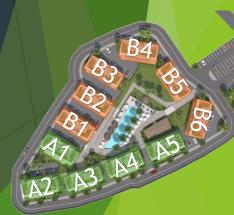

## Location

THE NEST

CAPITOR Construction LTD.

1+1 Loft Apartments (Middle) Area: 85 m<sup>2</sup> Terrace : 6 m<sup>2</sup>

Ground Floor

Mezzanine Floor

1+1 Loft Apartments (Middle)
Area: 85 m<sup>2</sup>
Terrace : 6 m<sup>2</sup>
Ground Floor