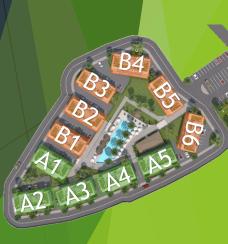

## **PROJECT FEATURES**

- 11 Blocks
- Studio, 1+1 Loft and 2+1 apartments
- Roof terrace for apartments on 1<sup>st</sup> floor
- Outdoor Swimming pool (310 m2)
- Indoor swimming pool (80 m2)
- Turkish bath (40 m2)
- Sauna (40 m2)
- Gym (120 m2)
- Children's playground
- Mini basketball court
- THE NEST -Bar (100 m2)
- Amazing green area

## Location

THE NEST

CAPITOR Construction LTD.

1+1 Loft Apartments (Middle) Area: 85 m<sup>2</sup> Terrace : 6 m<sup>2</sup>

Ground Floor

Mezzanine Floor

1+1 Loft Apartments (Middle)
Area: 85 m<sup>2</sup>
Terrace : 6 m<sup>2</sup>
Ground Floor