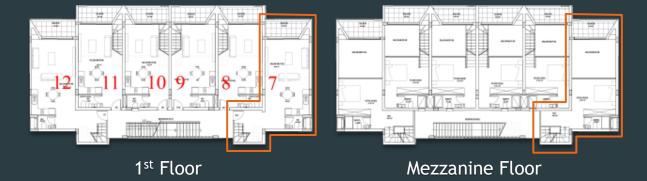

1+1 Loft Apartments (Middle) Area: 85 m<sup>2</sup> Terrace : 6 m<sup>2</sup> Ground Floor