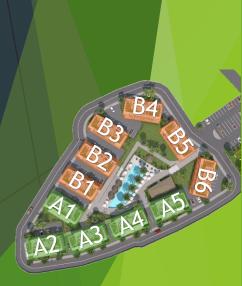

## Location

THE NEST

CAPITOR Construction LTD.

1+1 Loft Apartments (Middle) Area: 85 m<sup>2</sup> Terrace : 6 m<sup>2</sup>

Ground Floor

Mezzanine Floor

1+1 Loft Apartments (Middle)
Area: 85 m<sup>2</sup>
Terrace : 6 m<sup>2</sup>
Ground Floor