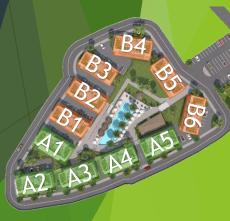

## **PROJECT FEATURES**

- 11 Blocks
- Studio, 1+1 Loft and 2+1 apartments
- Roof terrace for apartments on 1<sup>st</sup> floor
- Outdoor Swimming pool (310 m2)
- Indoor swimming pool (80 m2)
- Turkish bath (40 m2)
- Sauna (40 m2)
- Gym (120 m2)
- Children's playground
- Mini basketball court
- THE NEST -Bar (100 m2)
- Amazing green area

## Location

THE NEST

CAPITOR Construction LTD.

1+1 Loft Apartments (Middle) Area: 85 m<sup>2</sup> Terrace : 6 m<sup>2</sup>

Ground Floor

Mezzanine Floor

1+1 Loft Apartments (Middle)
Area: 85 m<sup>2</sup>
Terrace : 6 m<sup>2</sup>
Ground Floor