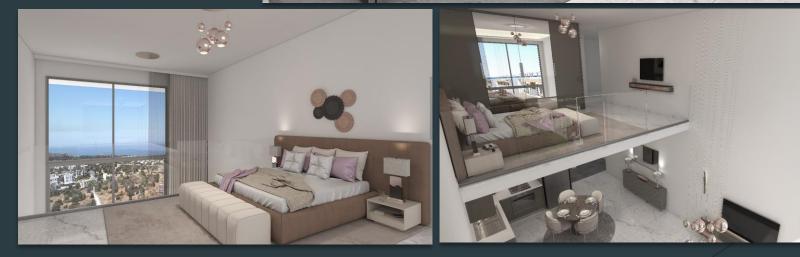

1+1 Loft Apartments (Corner)
Area: 95 m<sup>2</sup>
Terrace : 6 m<sup>2</sup>
Roof Terrace : 35 m<sup>2</sup>

1+1 Loft Apartments (Corner)
Area: 95 m<sup>2</sup>
Terrace : 6 m<sup>2</sup>
Roof Terrace : 35 m<sup>2</sup>
1<sup>st</sup> Floor

1+1 Loft Apartments (Corner)Area: 95 m²Terrace : 6 m²Roof Terrace : 35 m²1st Floor