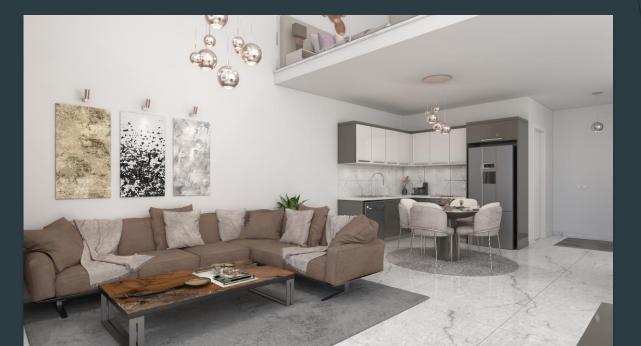

1+1 Loft Apartments (Middle)
Area: 80 m<sup>2</sup>
Terrace : 6 m<sup>2</sup>
Roof Terrace : 32 m<sup>2</sup>

Mezzanine Floor

1+1 Loft Apartments (Middle)
Area: 80 m<sup>2</sup>
Terrace : 6 m<sup>2</sup>
Roof Terrace : 32 m<sup>2</sup>
1<sup>st</sup> Floor

THE NEST

CAPITON Construction LTD.

1+1 Loft Apartments (Middle)Area: 80 m²Terrace : 6 m²Roof Terrace : 32 m²1st Floor