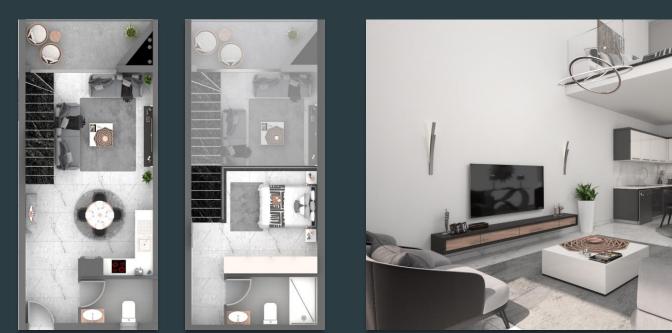

## Location

THE NEST

CAPITOR Construction LTD.

1+1 Loft Apartments (Middle) Area: 85 m<sup>2</sup> Terrace : 6 m<sup>2</sup>

Ground Floor

Mezzanine Floor

1+1 Loft Apartments (Middle)
Area: 85 m<sup>2</sup>
Terrace : 6 m<sup>2</sup>
Ground Floor

1+1 Loft Apartments (Middle) Area: 85 m<sup>2</sup> Terrace : 6 m<sup>2</sup> Ground Floor