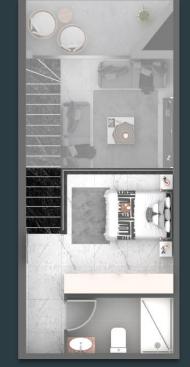

1+1 Loft Apartments (Middle)
Area: 80 m<sup>2</sup>
Terrace : 6 m<sup>2</sup>
Roof Terrace : 32 m<sup>2</sup>

Mezzanine Floor

1+1 Loft Apartments (Middle)
Area: 80 m<sup>2</sup>
Terrace : 6 m<sup>2</sup>
Roof Terrace : 32 m<sup>2</sup>
1<sup>st</sup> Floor

THE NEST

CAPITON Construction LTD.

1+1 Loft Apartments (Middle)Area: 80 m²Terrace : 6 m²Roof Terrace : 32 m²1st Floor