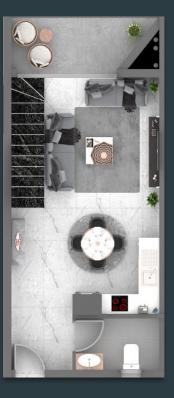

## Location

THE NEST

CAPITOR Construction LTD.

1+1 Loft Apartments (Middle) Area: 85 m<sup>2</sup> Terrace : 6 m<sup>2</sup>

Ground Floor

Mezzanine Floor

1+1 Loft Apartments (Middle)
Area: 85 m<sup>2</sup>
Terrace : 6 m<sup>2</sup>
Ground Floor

1+1 Loft Apartments (Middle) Area: 85 m<sup>2</sup> Terrace : 6 m<sup>2</sup> Ground Floor