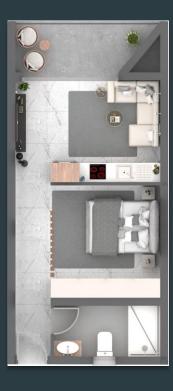

1+1 Loft Apartments (Middle) Area: 85 m<sup>2</sup> Terrace : 6 m<sup>2</sup> Ground Floor

1+1 Loft Apartments (Middle)
Area: 80 m<sup>2</sup>
Terrace : 6 m<sup>2</sup>
Roof Terrace : 32 m<sup>2</sup>

Mezzanine Floor

1+1 Loft Apartments (Middle)
Area: 80 m<sup>2</sup>
Terrace : 6 m<sup>2</sup>
Roof Terrace : 32 m<sup>2</sup>
1<sup>st</sup> Floor

THE NEST

CAPITON Construction LTD.

1+1 Loft Apartments (Middle)Area: 80 m²Terrace : 6 m²Roof Terrace : 32 m²1st Floor