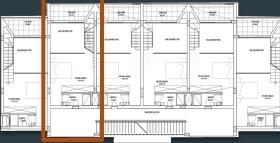

6 x 1+1 Lofts on Ground floor
2 x 0+1 in the middle (1<sup>st</sup> Floor)
2 x 2+1 in the corners (1<sup>st</sup> Floor)

#### A Blocks

6 x 0+1 on Ground floor 6 x 1+1 Loft (1<sup>st</sup> Floor)