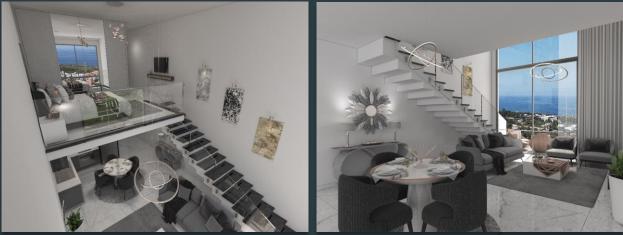

6 x 1+1 Lofts on Ground floor
2 x 0+1 in the middle (1<sup>st</sup> Floor)
2 x 2+1 in the corners (1<sup>st</sup> Floor)

1+1 Loft Apartments (Corner)
Area: 95 m<sup>2</sup>
Terrace : 6 m<sup>2</sup>
Roof Terrace : 35 m<sup>2</sup>

1+1 Loft Apartments (Corner)
Area: 95 m<sup>2</sup>
Terrace : 6 m<sup>2</sup>
Roof Terrace : 35 m<sup>2</sup>
1<sup>st</sup> Floor

1+1 Loft Apartments (Corner)Area: 95 m²Terrace : 6 m²Roof Terrace : 35 m²1st Floor