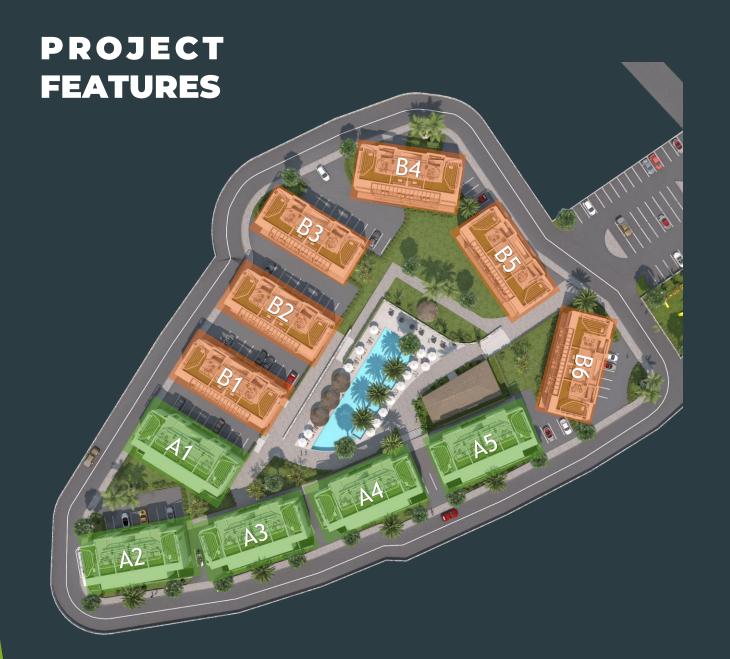

## **PROJECT FEATURES**

- 11 Blocks
- Studio, 1+1 Loft and 2+1 apartments
- Roof terrace for apartments on 1<sup>st</sup> floor
- Outdoor Swimming pool (310 m2)
- Indoor swimming pool (80 m2)
- Turkish bath (40 m2)
- Sauna (40 m2)
- Gym (120 m2)
- Children's playground
- Mini basketball court
- THE NEST -Bar (100 m2)
- Amazing green area

6 x 1+1 Lofts on Ground floor
2 x 0+1 in the middle (1<sup>st</sup> Floor)
2 x 2+1 in the corners (1<sup>st</sup> Floor)

#### A Blocks

6 x 0+1 on Ground floor 6 x 1+1 Loft (1<sup>st</sup> Floor)