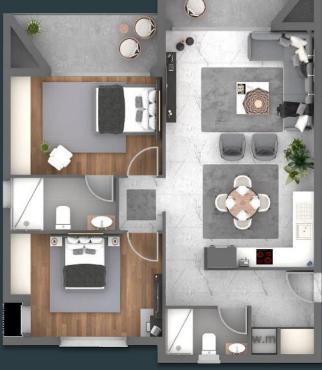

2+1 Apartments (Corners) Area: 105 m<sup>2</sup> Terrace : 13 m<sup>2</sup> Roof Terrace : 65 m<sup>2</sup>

1<sup>st</sup> Floor

2+1 Apartments (Corners) Area: 105 m<sup>2</sup> Terrace : 13 m<sup>2</sup> Roof Terrace : 65 m<sup>2</sup> 1<sup>st</sup> Floor

2+1 Apartments (Corners) Area: 105 m<sup>2</sup> Terrace : 13 m<sup>2</sup> Roof Terrace : 65 m<sup>2</sup> 1<sup>st</sup> Floor