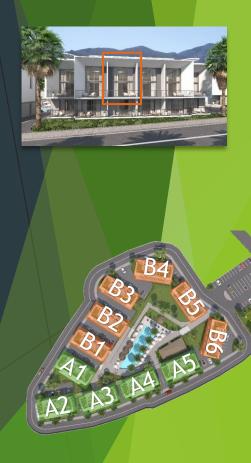

## Location

THE NEST

CAPITOR Construction LTD.

1+1 Loft Apartments (Middle) Area: 85 m<sup>2</sup> Terrace : 6 m<sup>2</sup>

Ground Floor

Mezzanine Floor

1+1 Loft Apartments (Middle)
Area: 85 m<sup>2</sup>
Terrace : 6 m<sup>2</sup>
Ground Floor