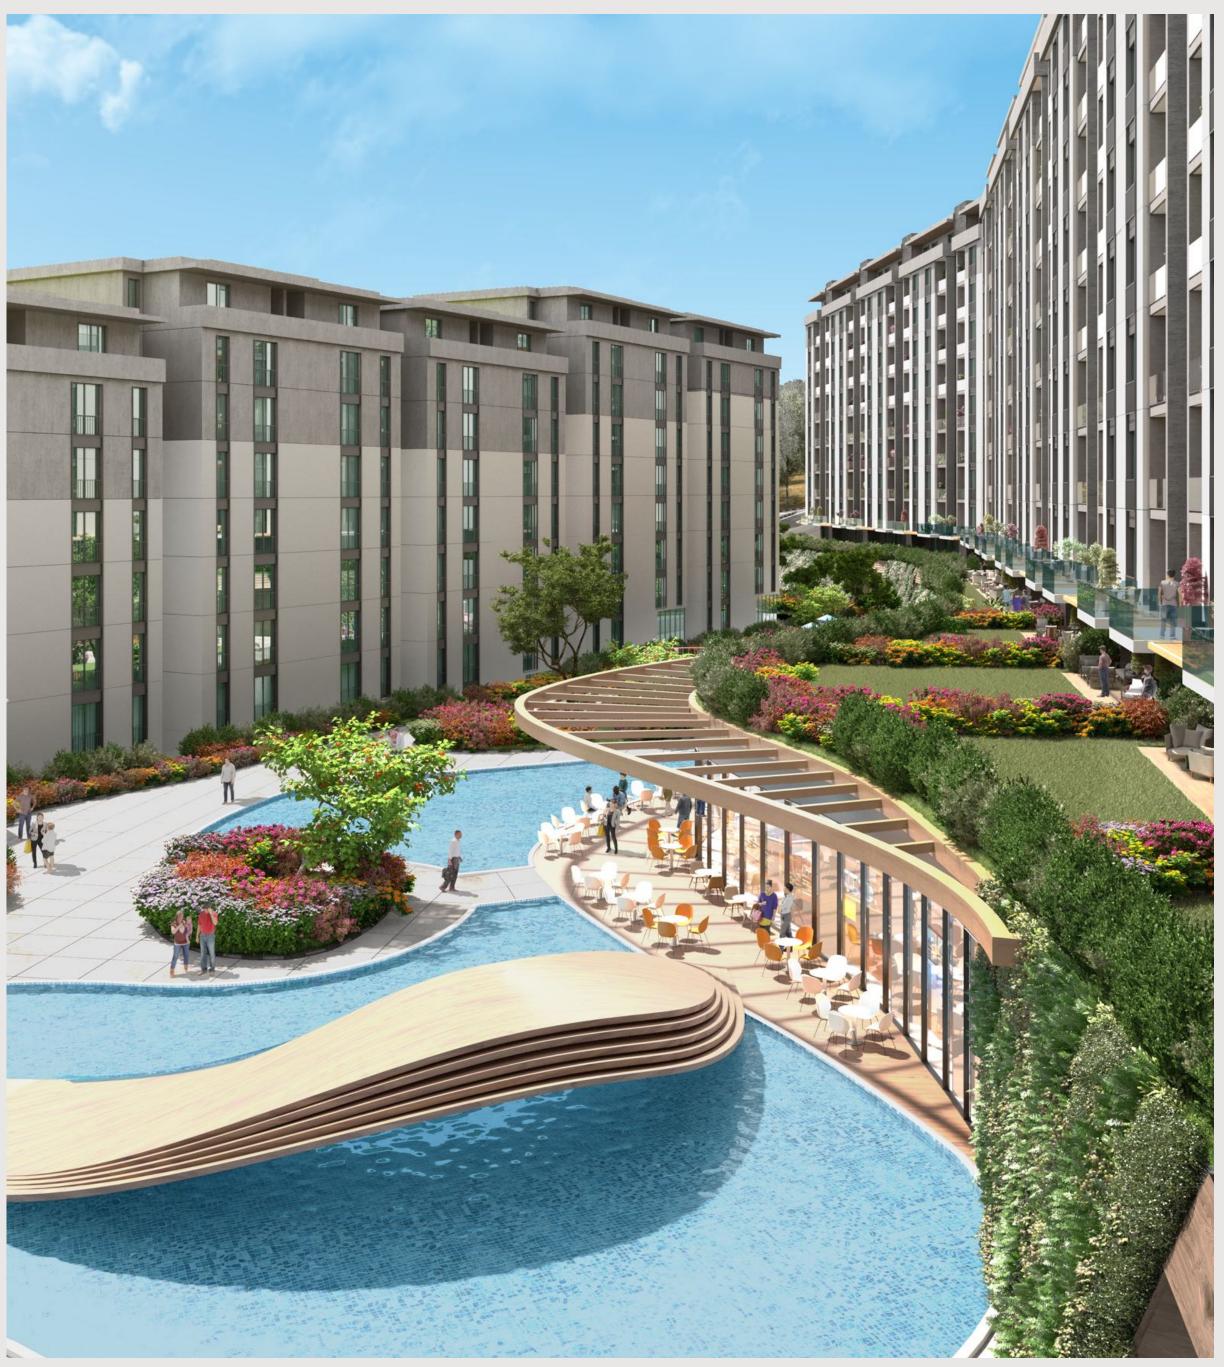

#### **Project Features:**

Indoor swimming pool
gym, sauna
24 hour security and protection
Car Park
Separate facilities for men and women
Gardens and cafes
High quality cladding
surrounded by touristic areas

#### **Technical Specifications**

Land area  $: 21000 \text{ m}^2$ 

Number of blocks : 27

Maximum height : 10 floors

Number of units : 593 apartments Apartments types : 2+1, 2+1 Duplex, 3+1,

4+1 Duplex, 5+1 Duplex,