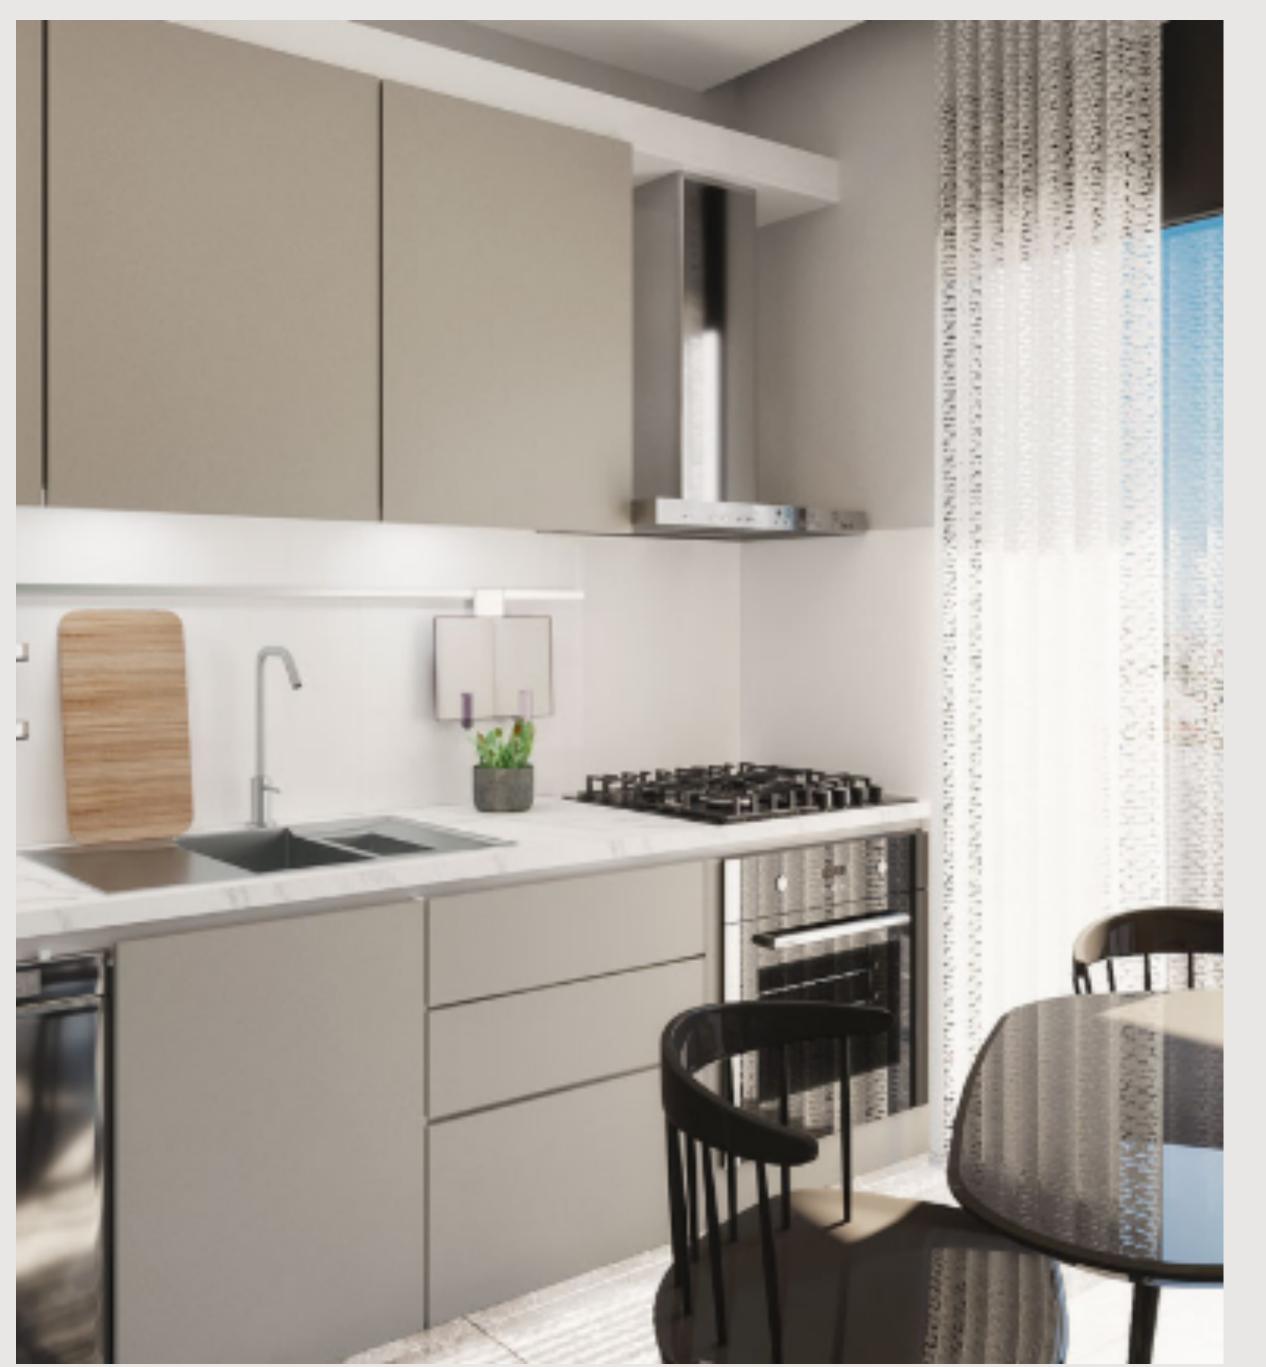

#### **Project Features:**

Indoor swimming pool
gym, sauna
24 hour security and protection
Car Park
Separate facilities for men and women
Gardens and cafes
High quality cladding
surrounded by touristic areas

#### **Project description:**

Located in the heart of the historical Constantinople, which has a distinctive spiritual atmosphere. Baharyaka (Spring Circle) project sits close to the Great Companion Mosque, Abu Ayyub Al-Ansari and, overlooks the scenic Golden Horn Bay. The project is designed to suit the needs of the eastern family who want to live in the historical center of Istanbul without losing the sense of modern lifestyle and luxury in the atmosphere of the high-end capitals of the East.