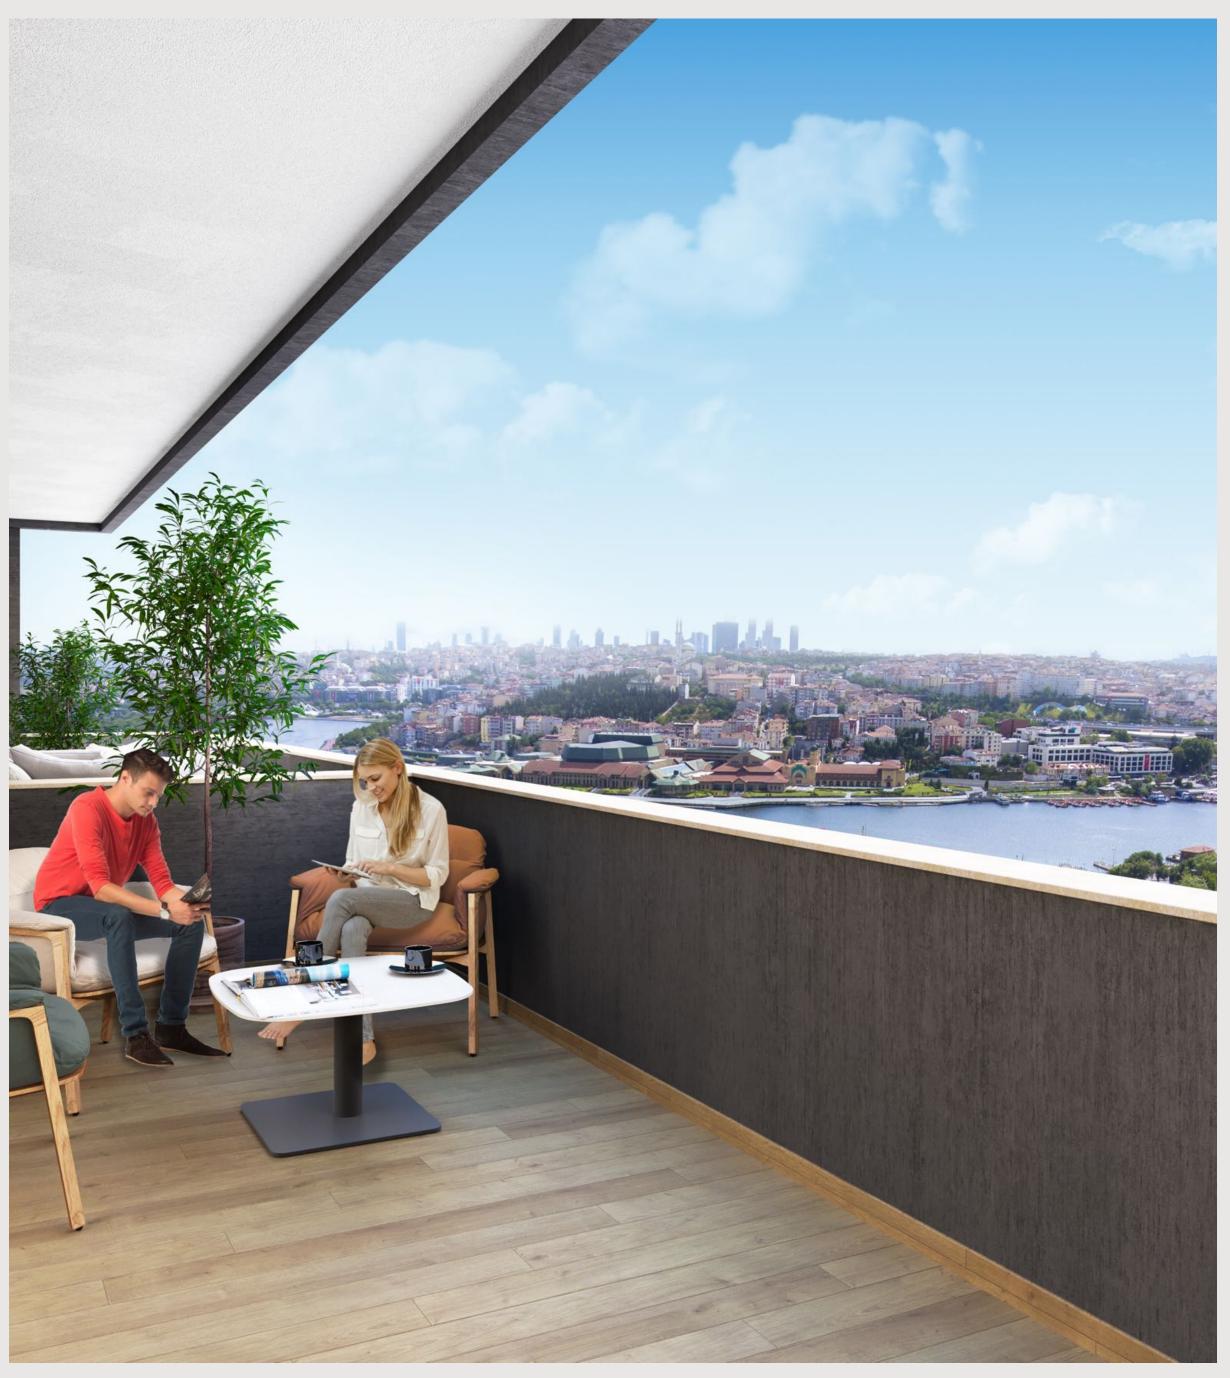

#### Baharyaka Project Eyüpsultan

A distinctive family residential project in the centre of the historical Istanbul. Facing the Golden Horn Bay.

#### **Project description:**

Located in the heart of the historical Constantinople, which has a distinctive spiritual atmosphere. Baharyaka (Spring Circle) project sits close to the Great Companion Mosque, Abu Ayyub Al-Ansari and, overlooks the scenic Golden Horn Bay. The project is designed to suit the needs of the eastern family who want to live in the historical center of Istanbul without losing the sense of modern lifestyle and luxury in the atmosphere of the high-end capitals of the East.