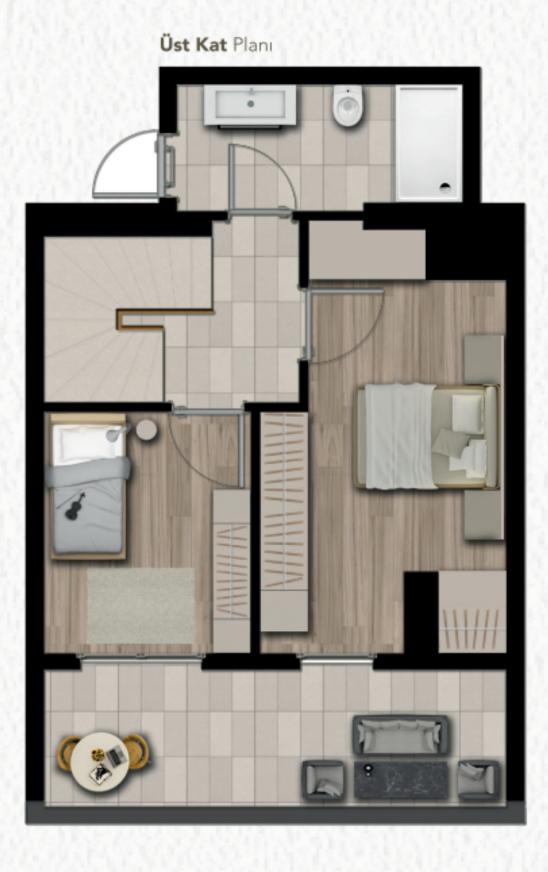

n from many taxes due to its distinctive legal status (urban transformation) under the supervision of Eyüpsultan Municipality as an official entity, in addition to the scarcity of similar projects in the city center.



#### **Technical Specifications**

Land area  $: 21000 \text{ m}^2$ 

Number of blocks : 27

Maximum height : 10 floors

Number of units : 593 apartments Apartments types : 2+1, 2+1 Duplex, 3+1,

4+1 Duplex, 5+1 Duplex,

#### **Construction Company:**

Oferka Group has developed innovative ideas in the Turkish real estate market by developing the concepts of a luxurious social life in contemporary residential complexes, and this is evident through its business.























2+1
91-190 m<sup>2</sup>
Floor Plan



### 2+1 Duplex

118-190 m<sup>2</sup> Floor Plan









### 4+1 Duplex

228-300 m<sup>2</sup> Floor Plan



### 5+1 Duplex

**301-358 m**<sup>2</sup> Floor Plan



Üst Kat Planı