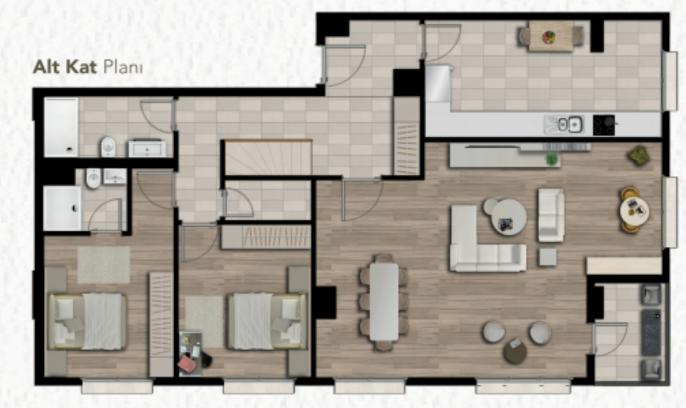

an official entity, in addition to the scarcity of similar projects in the city center.



#### **Technical Specifications**

Land area  $: 21000 \text{ m}^2$ 

Number of blocks : 27

Maximum height : 10 floors

Number of units : 593 apartments Apartments types : 2+1, 2+1 Duplex, 3+1,

4+1 Duplex, 5+1 Duplex,

#### **Construction Company:**

Oferka Group has developed innovative ideas in the Turkish real estate market by developing the concepts of a luxurious social life in contemporary residential complexes, and this is evident through its business.























2+1
91-190 m<sup>2</sup>
Floor Plan



### 2+1 Duplex

118-190 m<sup>2</sup> Floor Plan









### 4+1 Duplex

228-300 m<sup>2</sup> Floor Plan



### 5+1 Duplex

**301-358 m**<sup>2</sup> Floor Plan



Üst Kat Planı