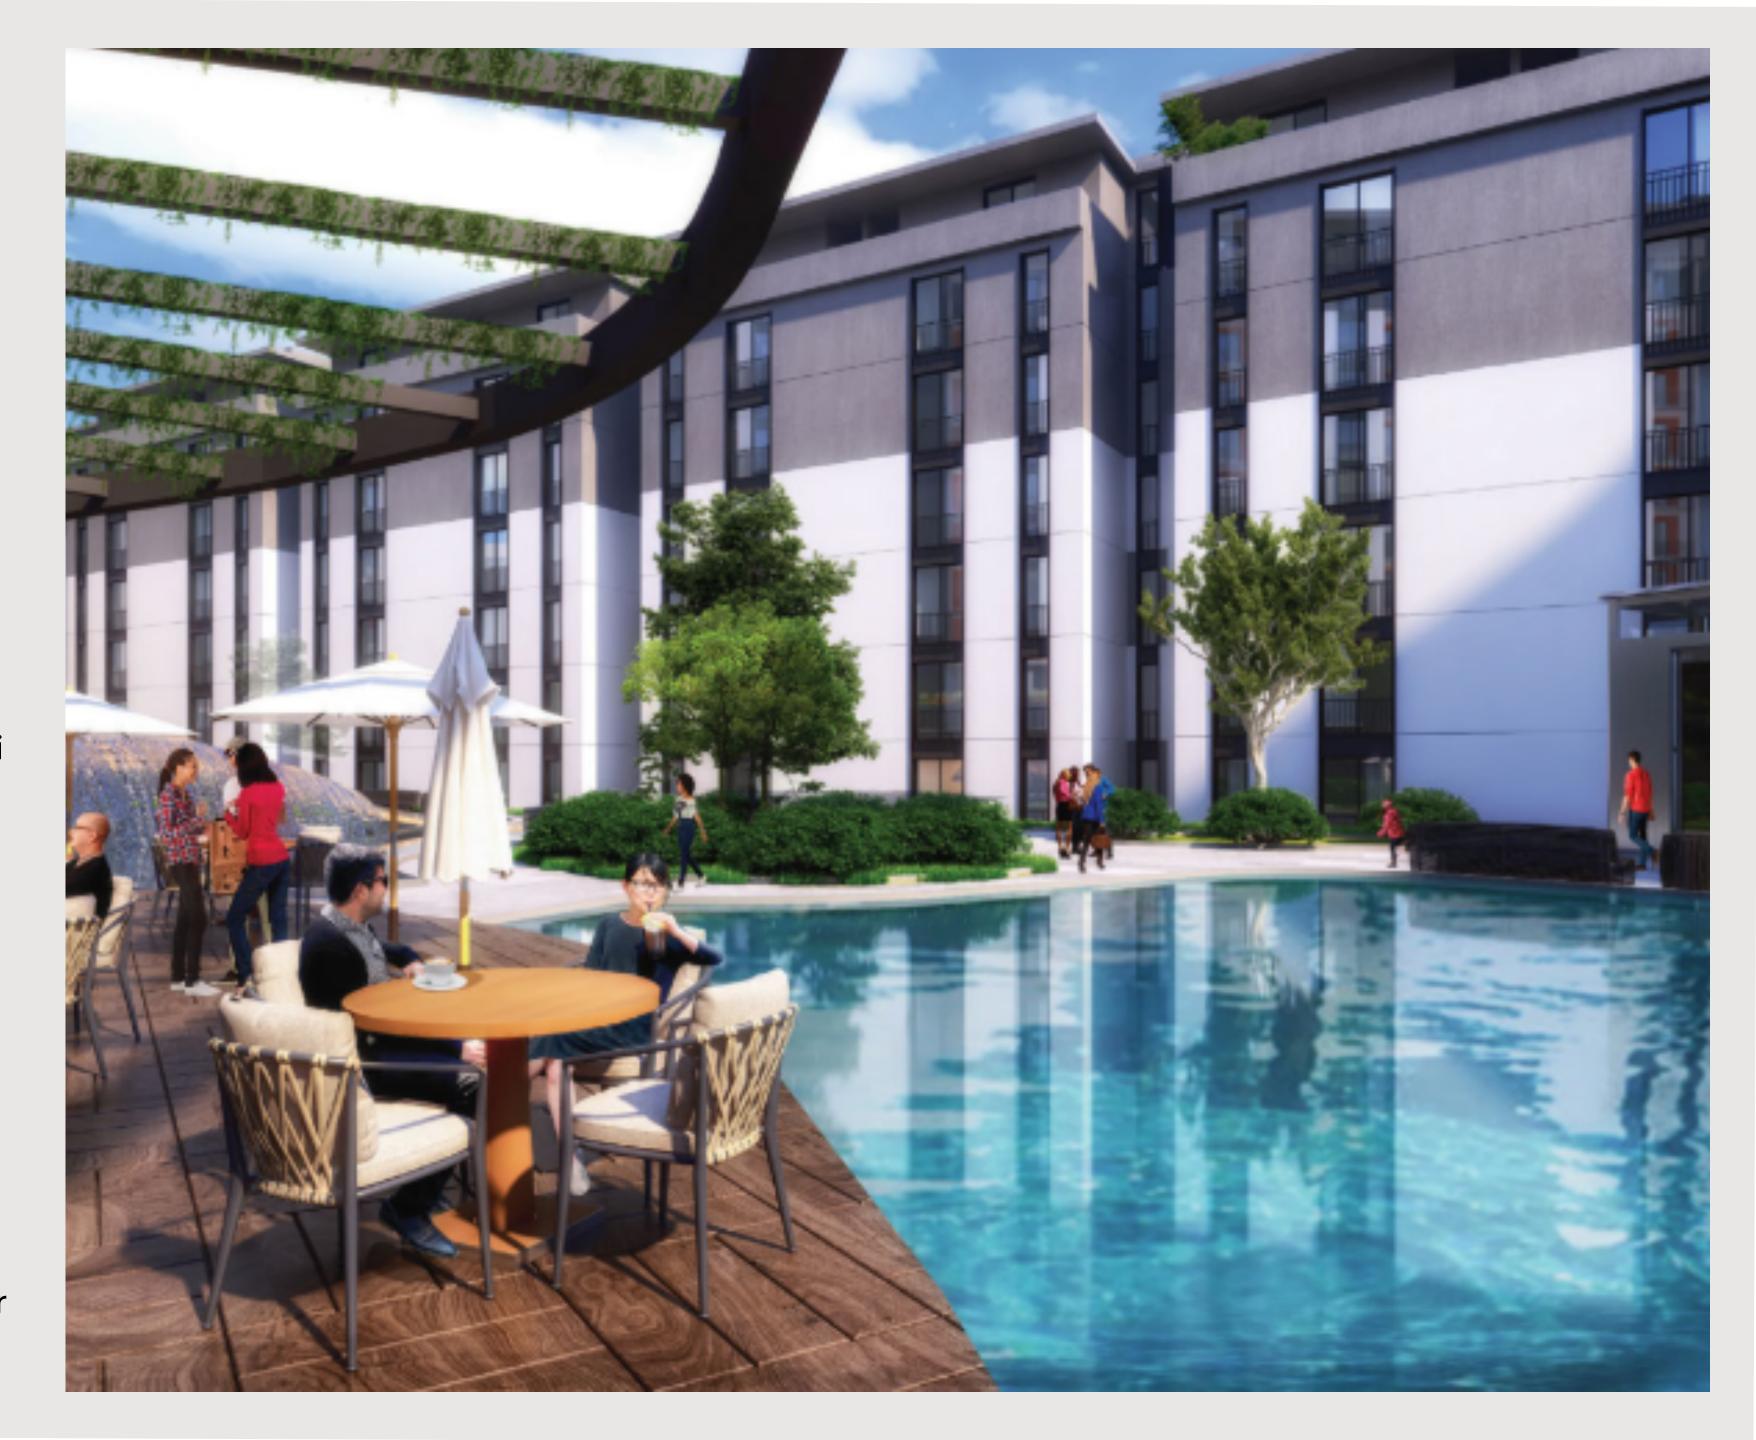

#### **Project Features:**

Indoor swimming pool
gym, sauna
24 hour security and protection
Car Park
Separate facilities for men and women
Gardens and cafes
High quality cladding
surrounded by touristic areas

#### **Project description:**

Located in the heart of the historical Constantinople, which has a distinctive spiritual atmosphere. Baharyaka (Spring Circle) project sits close to the Great Companion Mosque, Abu Ayyub Al-Ansari and, overlooks the scenic Golden Horn Bay. The project is designed to suit the needs of the eastern family who want to live in the historical center of Istanbul without losing the sense of modern lifestyle and luxury in the atmosphere of the high-end capitals of the East.