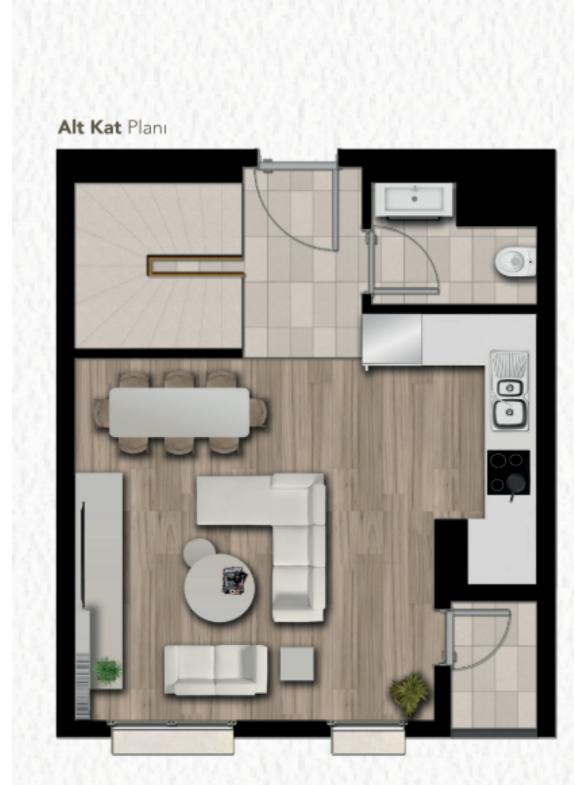

ion from many taxes due to its distinctive legal status (urban transformation) under the supervision of Eyüpsultan Municipality as an official entity, in addition to the scarcity of similar projects in the city center.



#### **Technical Specifications**

Land area  $: 21000 \text{ m}^2$ 

Number of blocks : 27

Maximum height : 10 floors

Number of units : 593 apartments Apartments types : 2+1, 2+1 Duplex, 3+1,

4+1 Duplex, 5+1 Duplex,

#### **Construction Company:**

Oferka Group has developed innovative ideas in the Turkish real estate market by developing the concepts of a luxurious social life in contemporary residential complexes, and this is evident through its business.























2+1
91-190 m<sup>2</sup>
Floor Plan



### 2+1 Duplex

118-190 m<sup>2</sup> Floor Plan









### 4+1 Duplex

228-300 m<sup>2</sup> Floor Plan



### 5+1 Duplex

**301-358 m**<sup>2</sup> Floor Plan



Üst Kat Planı