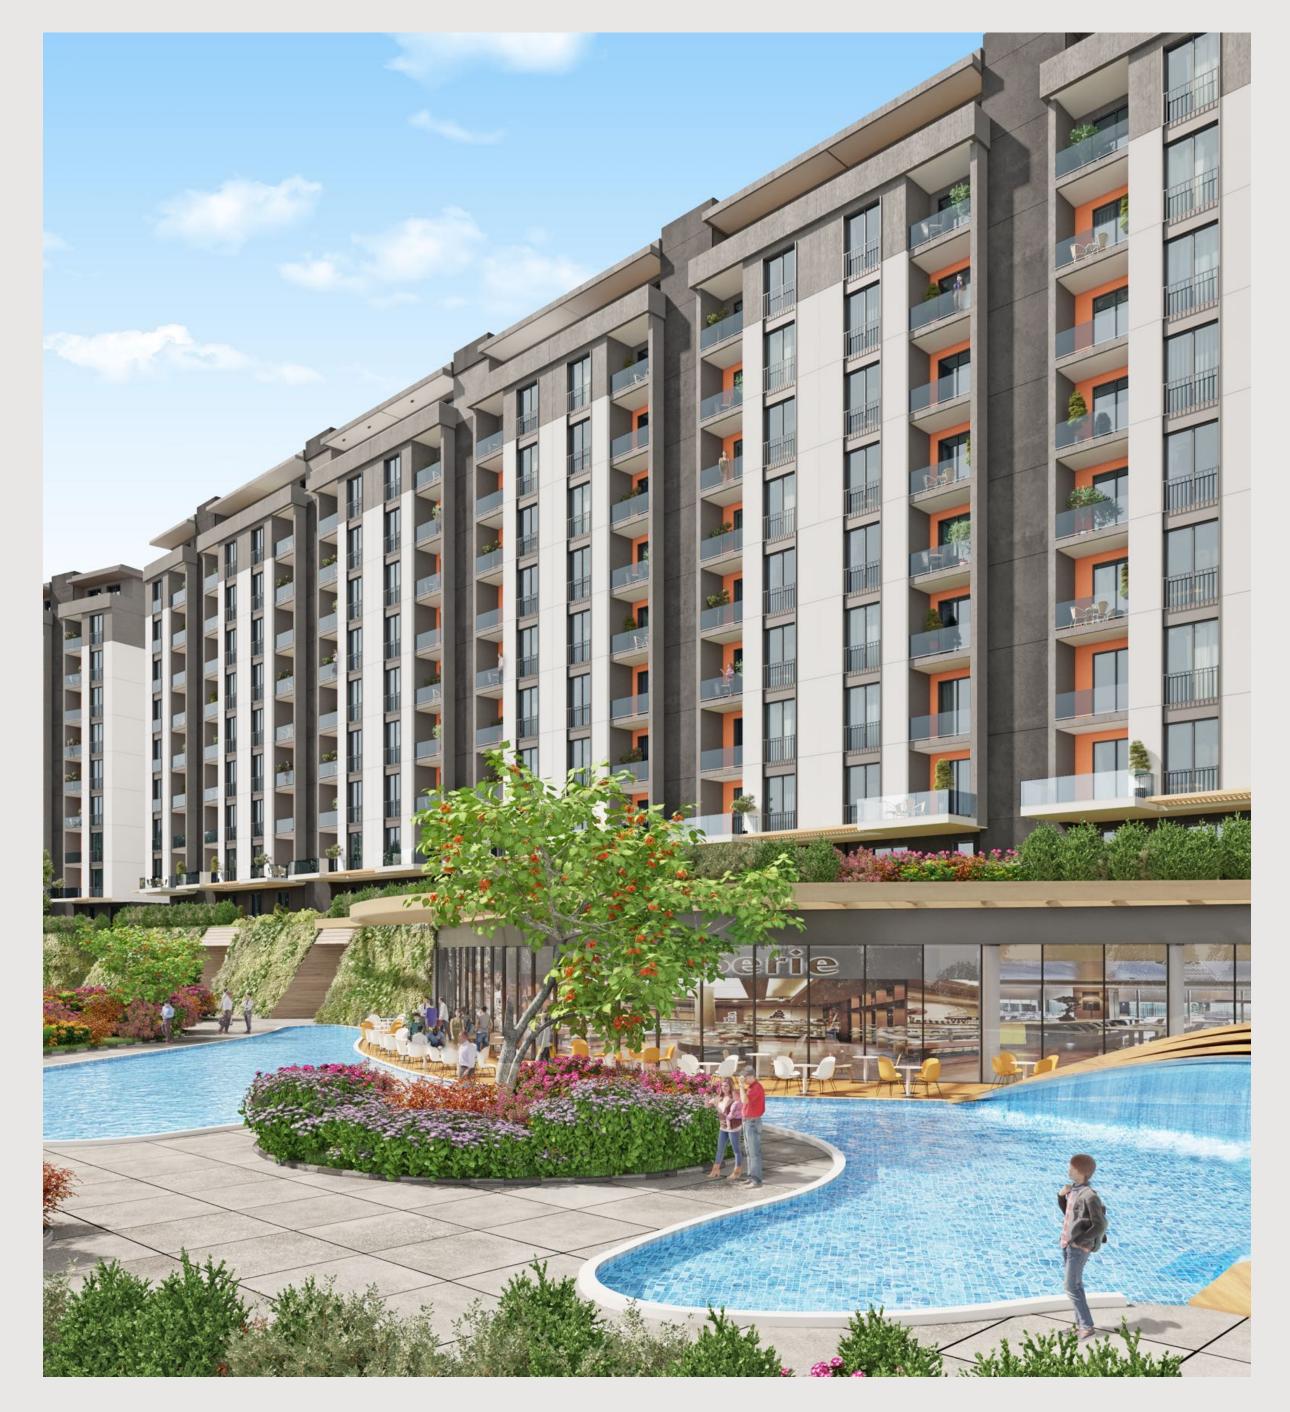

#### Baharyaka Project Eyüpsultan

A distinctive family residential project in the centre of the historical Istanbul. Facing the Golden Horn Bay.

#### **Project Features:**

Indoor swimming pool
gym, sauna
24 hour security and protection
Car Park
Separate facilities for men and women
Gardens and cafes
High quality cladding
surrounded by touristic areas

#### **Project description:**

Located in the heart of the historical Constantinople, which has a distinctive spiritual atmosphere. Baharyaka (Spring Circle) project sits close to the Great Companion Mosque, Abu Ayyub Al-Ansari and, overlooks the scenic Golden Horn Bay. The project is designed to suit the needs of the eastern family who want to live in the historical center of Istanbul without losing the sense of modern lifestyle and luxury in the atmosphere of the high-end capitals of the East.