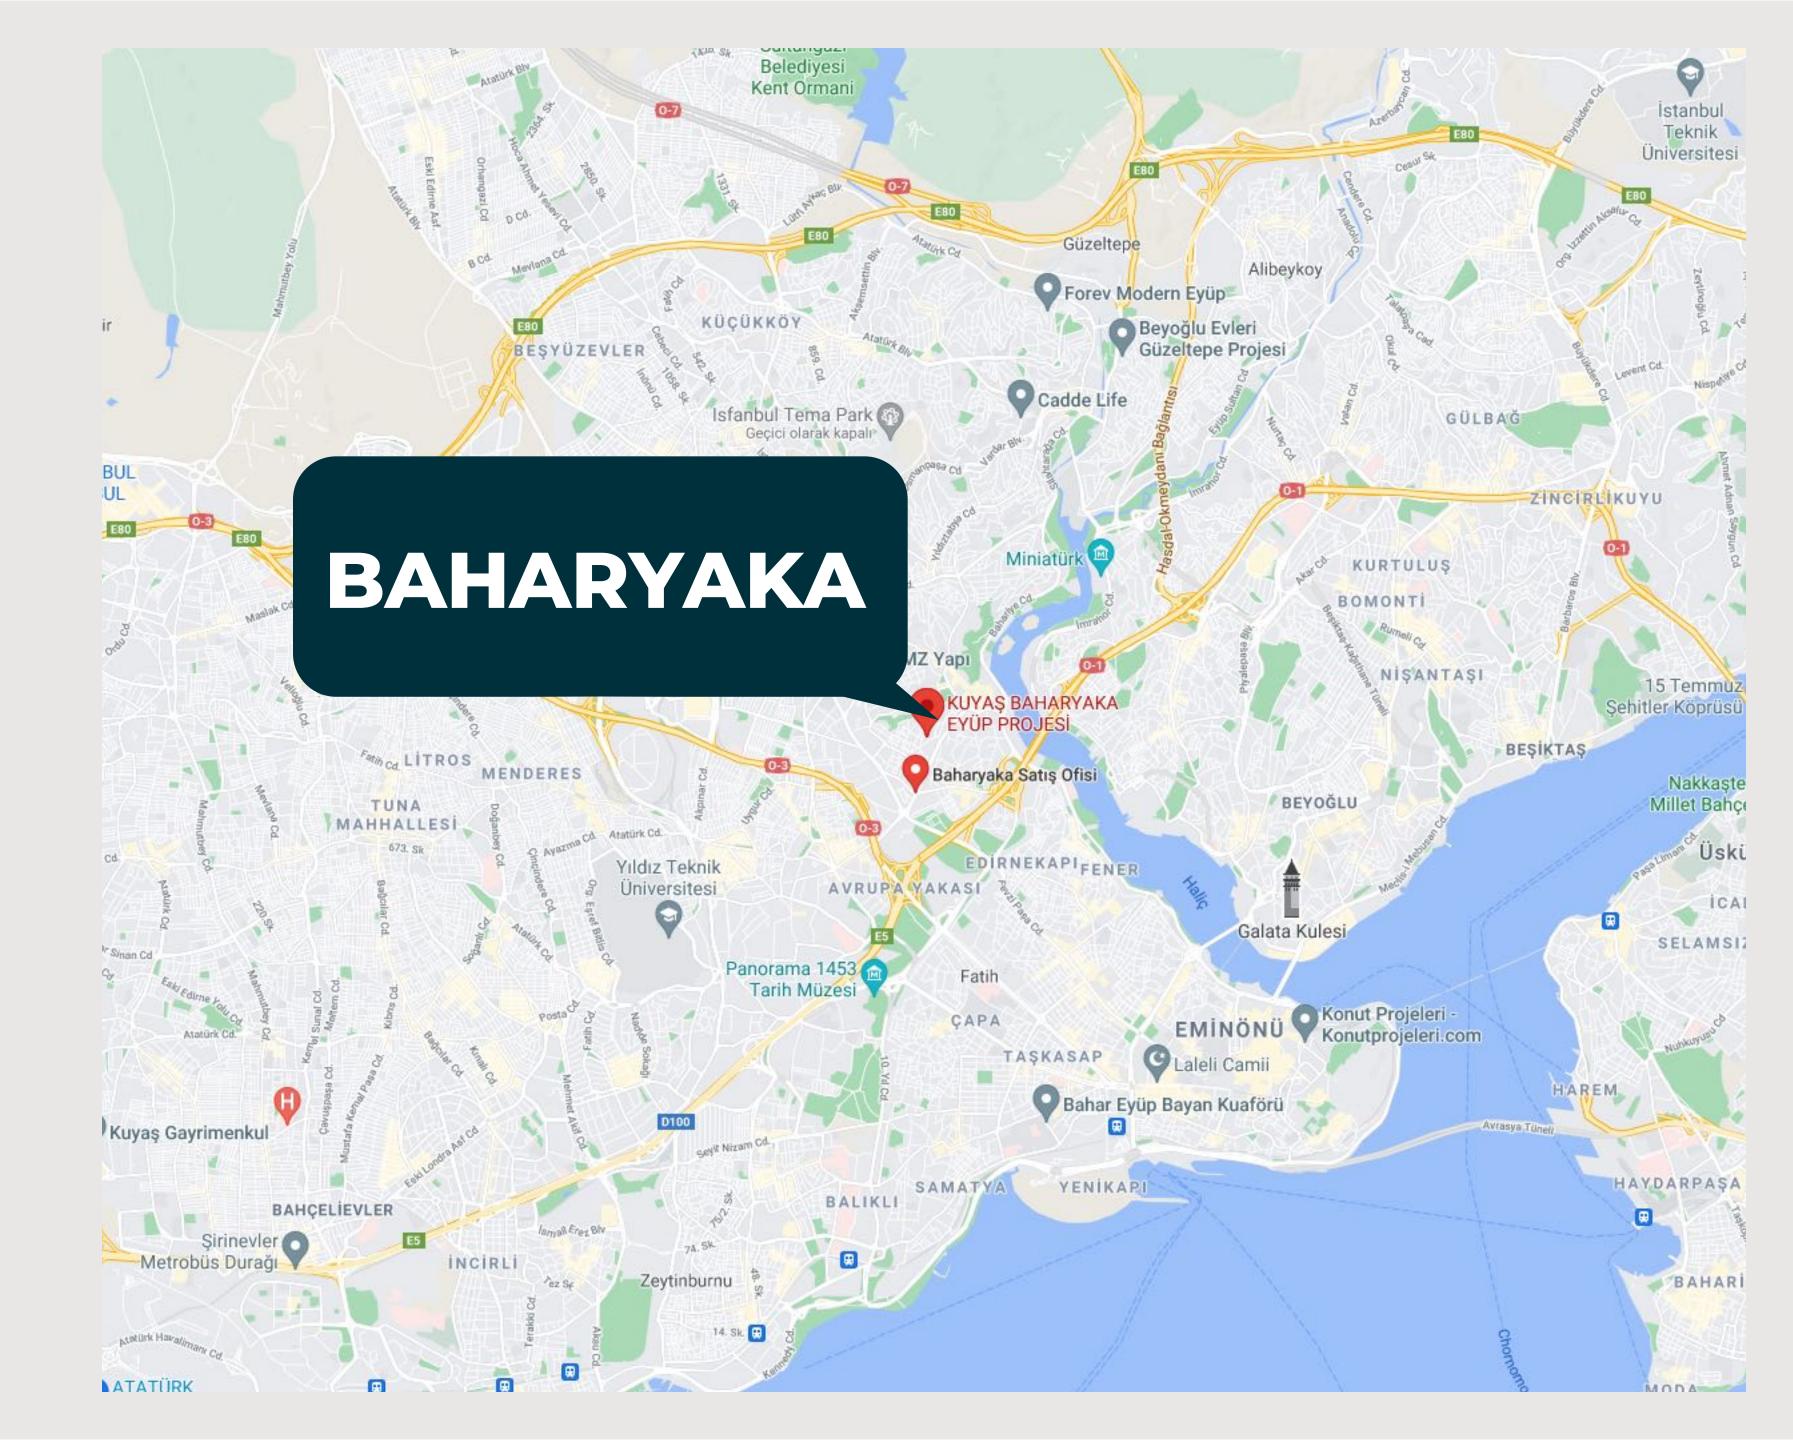

#### LOCATION LOKASYON

City: Istanbul

Region: European Side - Eyüpsultan

Baharyaka is distinguished by its location at the most central point in Eyüpsultan district. Located in front the municipality building. 800 meters away from Eyüpsultan mosque and the Pierre Lotte cable car. In addition to its proximity to public transport lines and main transportation routes.