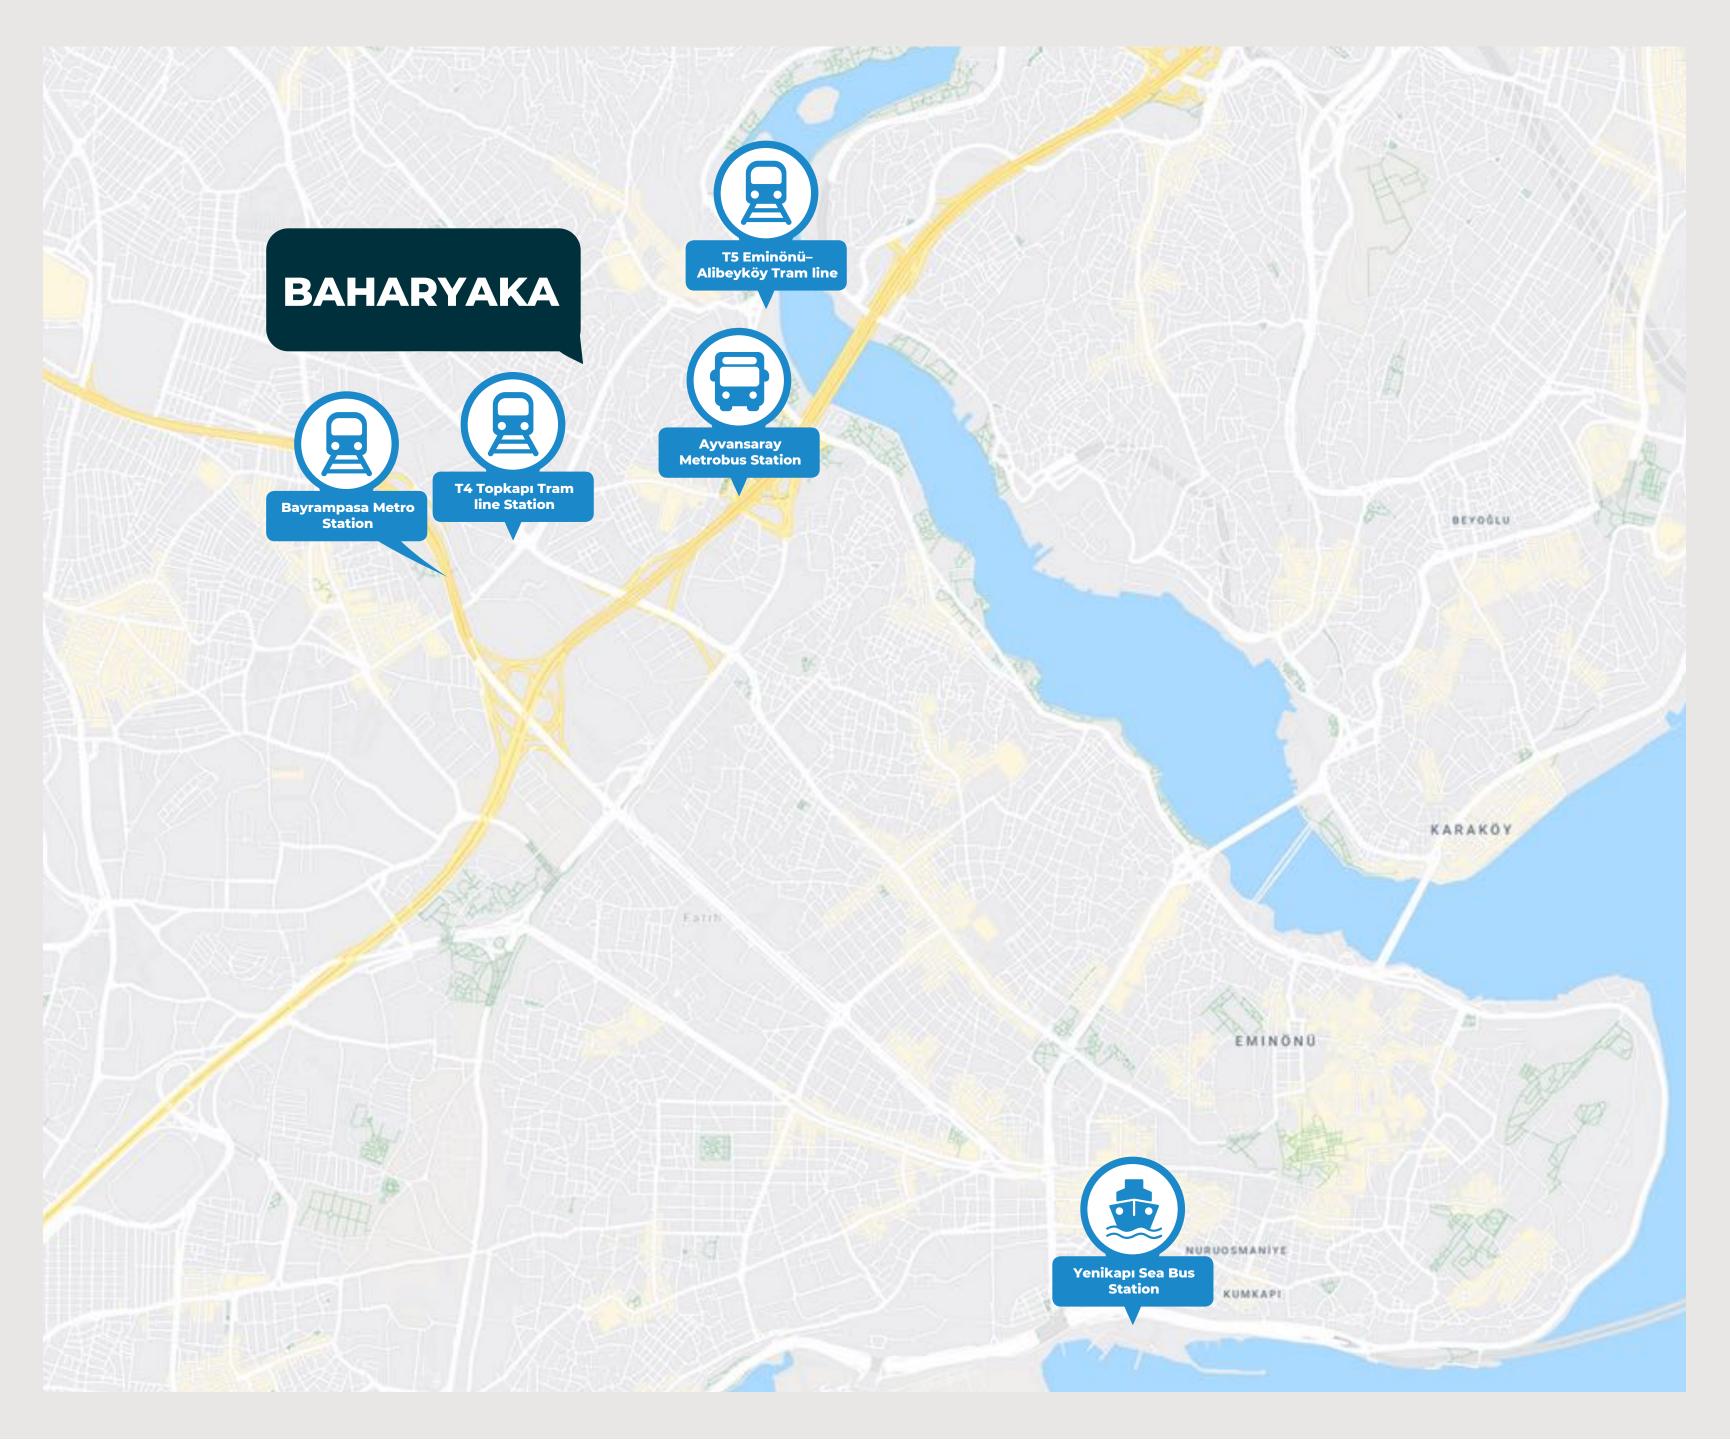

#### LOCATION LOKASYON

City: Istanbul

Region: European Side - Eyüpsultan

Baharyaka is distinguished by its location at the most central point in Eyüpsultan district. Located in front the municipality building. 800 meters away from Eyüpsultan mosque and the Pierre Lotte cable car. In addition to its proximity to public transport lines and main transportation routes.

#### Transportation:

| Bayrampasa Metro Station          | 2.2 km |
|-----------------------------------|--------|
| T4 Topkapı Tram line<br>Station   | 1.2 km |
| T5 Eminönü–Alibeyköy<br>Tram line | 1.2 km |
| Ayvansaray Metrobus<br>Station    | 1.8 km |
| Yenikapı Sea Bus Station          | 6.3 km |