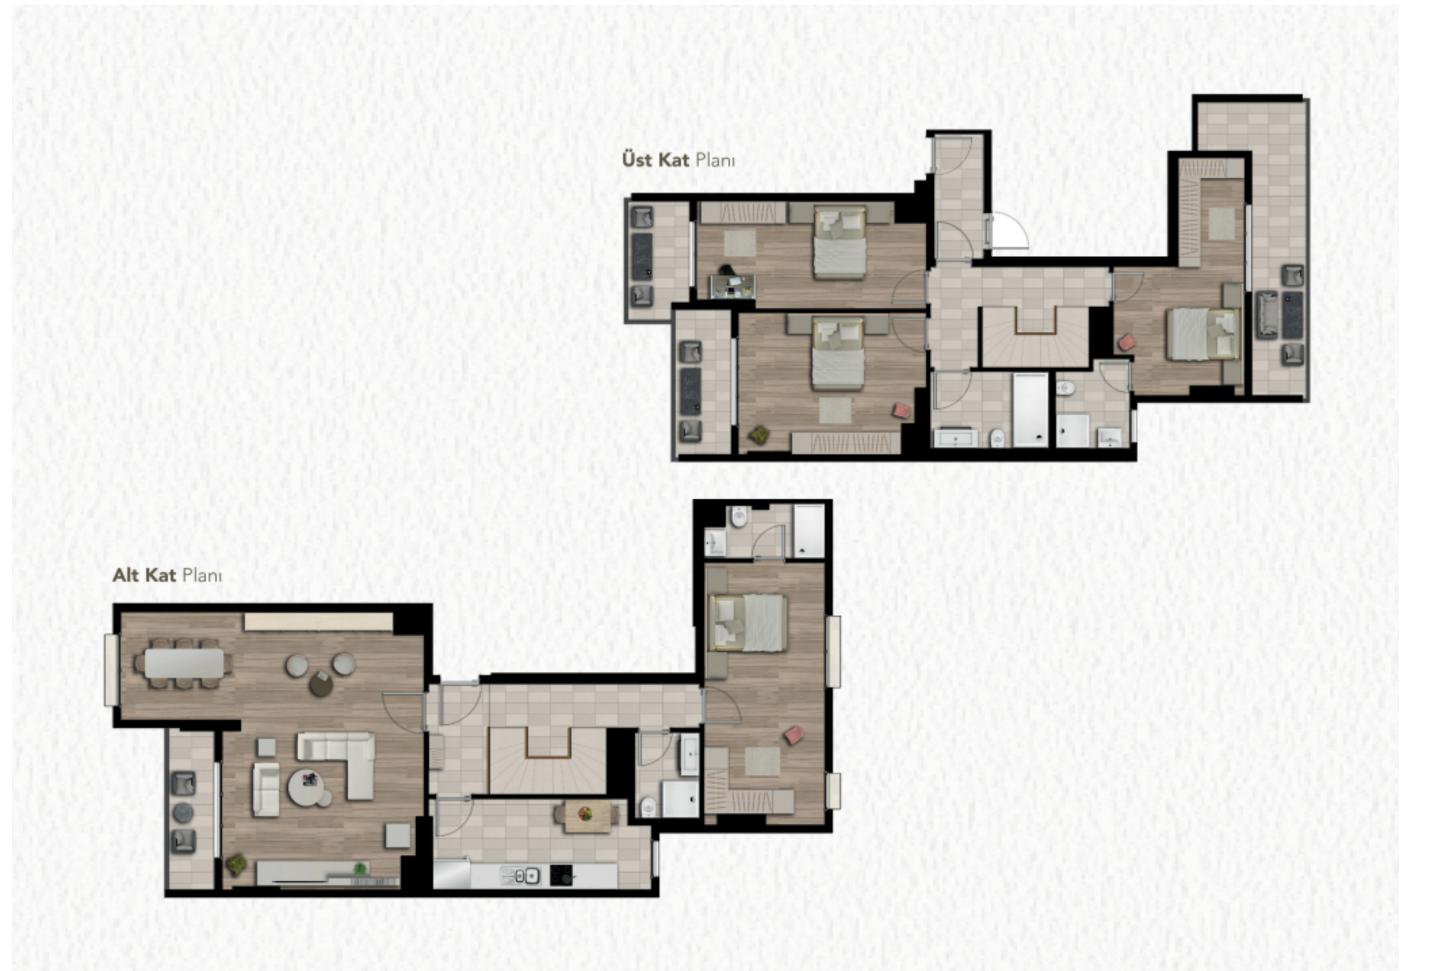

rban transformation) under the supervision of Eyüpsultan Municipality as an official entity, in addition to the scarcity of similar projects in the city center.



#### **Technical Specifications**

Land area  $: 21000 \text{ m}^2$ 

Number of blocks : 27

Maximum height : 10 floors

Number of units : 593 apartments Apartments types : 2+1, 2+1 Duplex, 3+1,

4+1 Duplex, 5+1 Duplex,

#### **Construction Company:**

Oferka Group has developed innovative ideas in the Turkish real estate market by developing the concepts of a luxurious social life in contemporary residential complexes, and this is evident through its business.























2+1
91-190 m<sup>2</sup>
Floor Plan



### 2+1 Duplex

118-190 m<sup>2</sup> Floor Plan









### 4+1 Duplex

228-300 m<sup>2</sup> Floor Plan



### 5+1 Duplex

**301-358 m**<sup>2</sup> Floor Plan



Üst Kat Planı