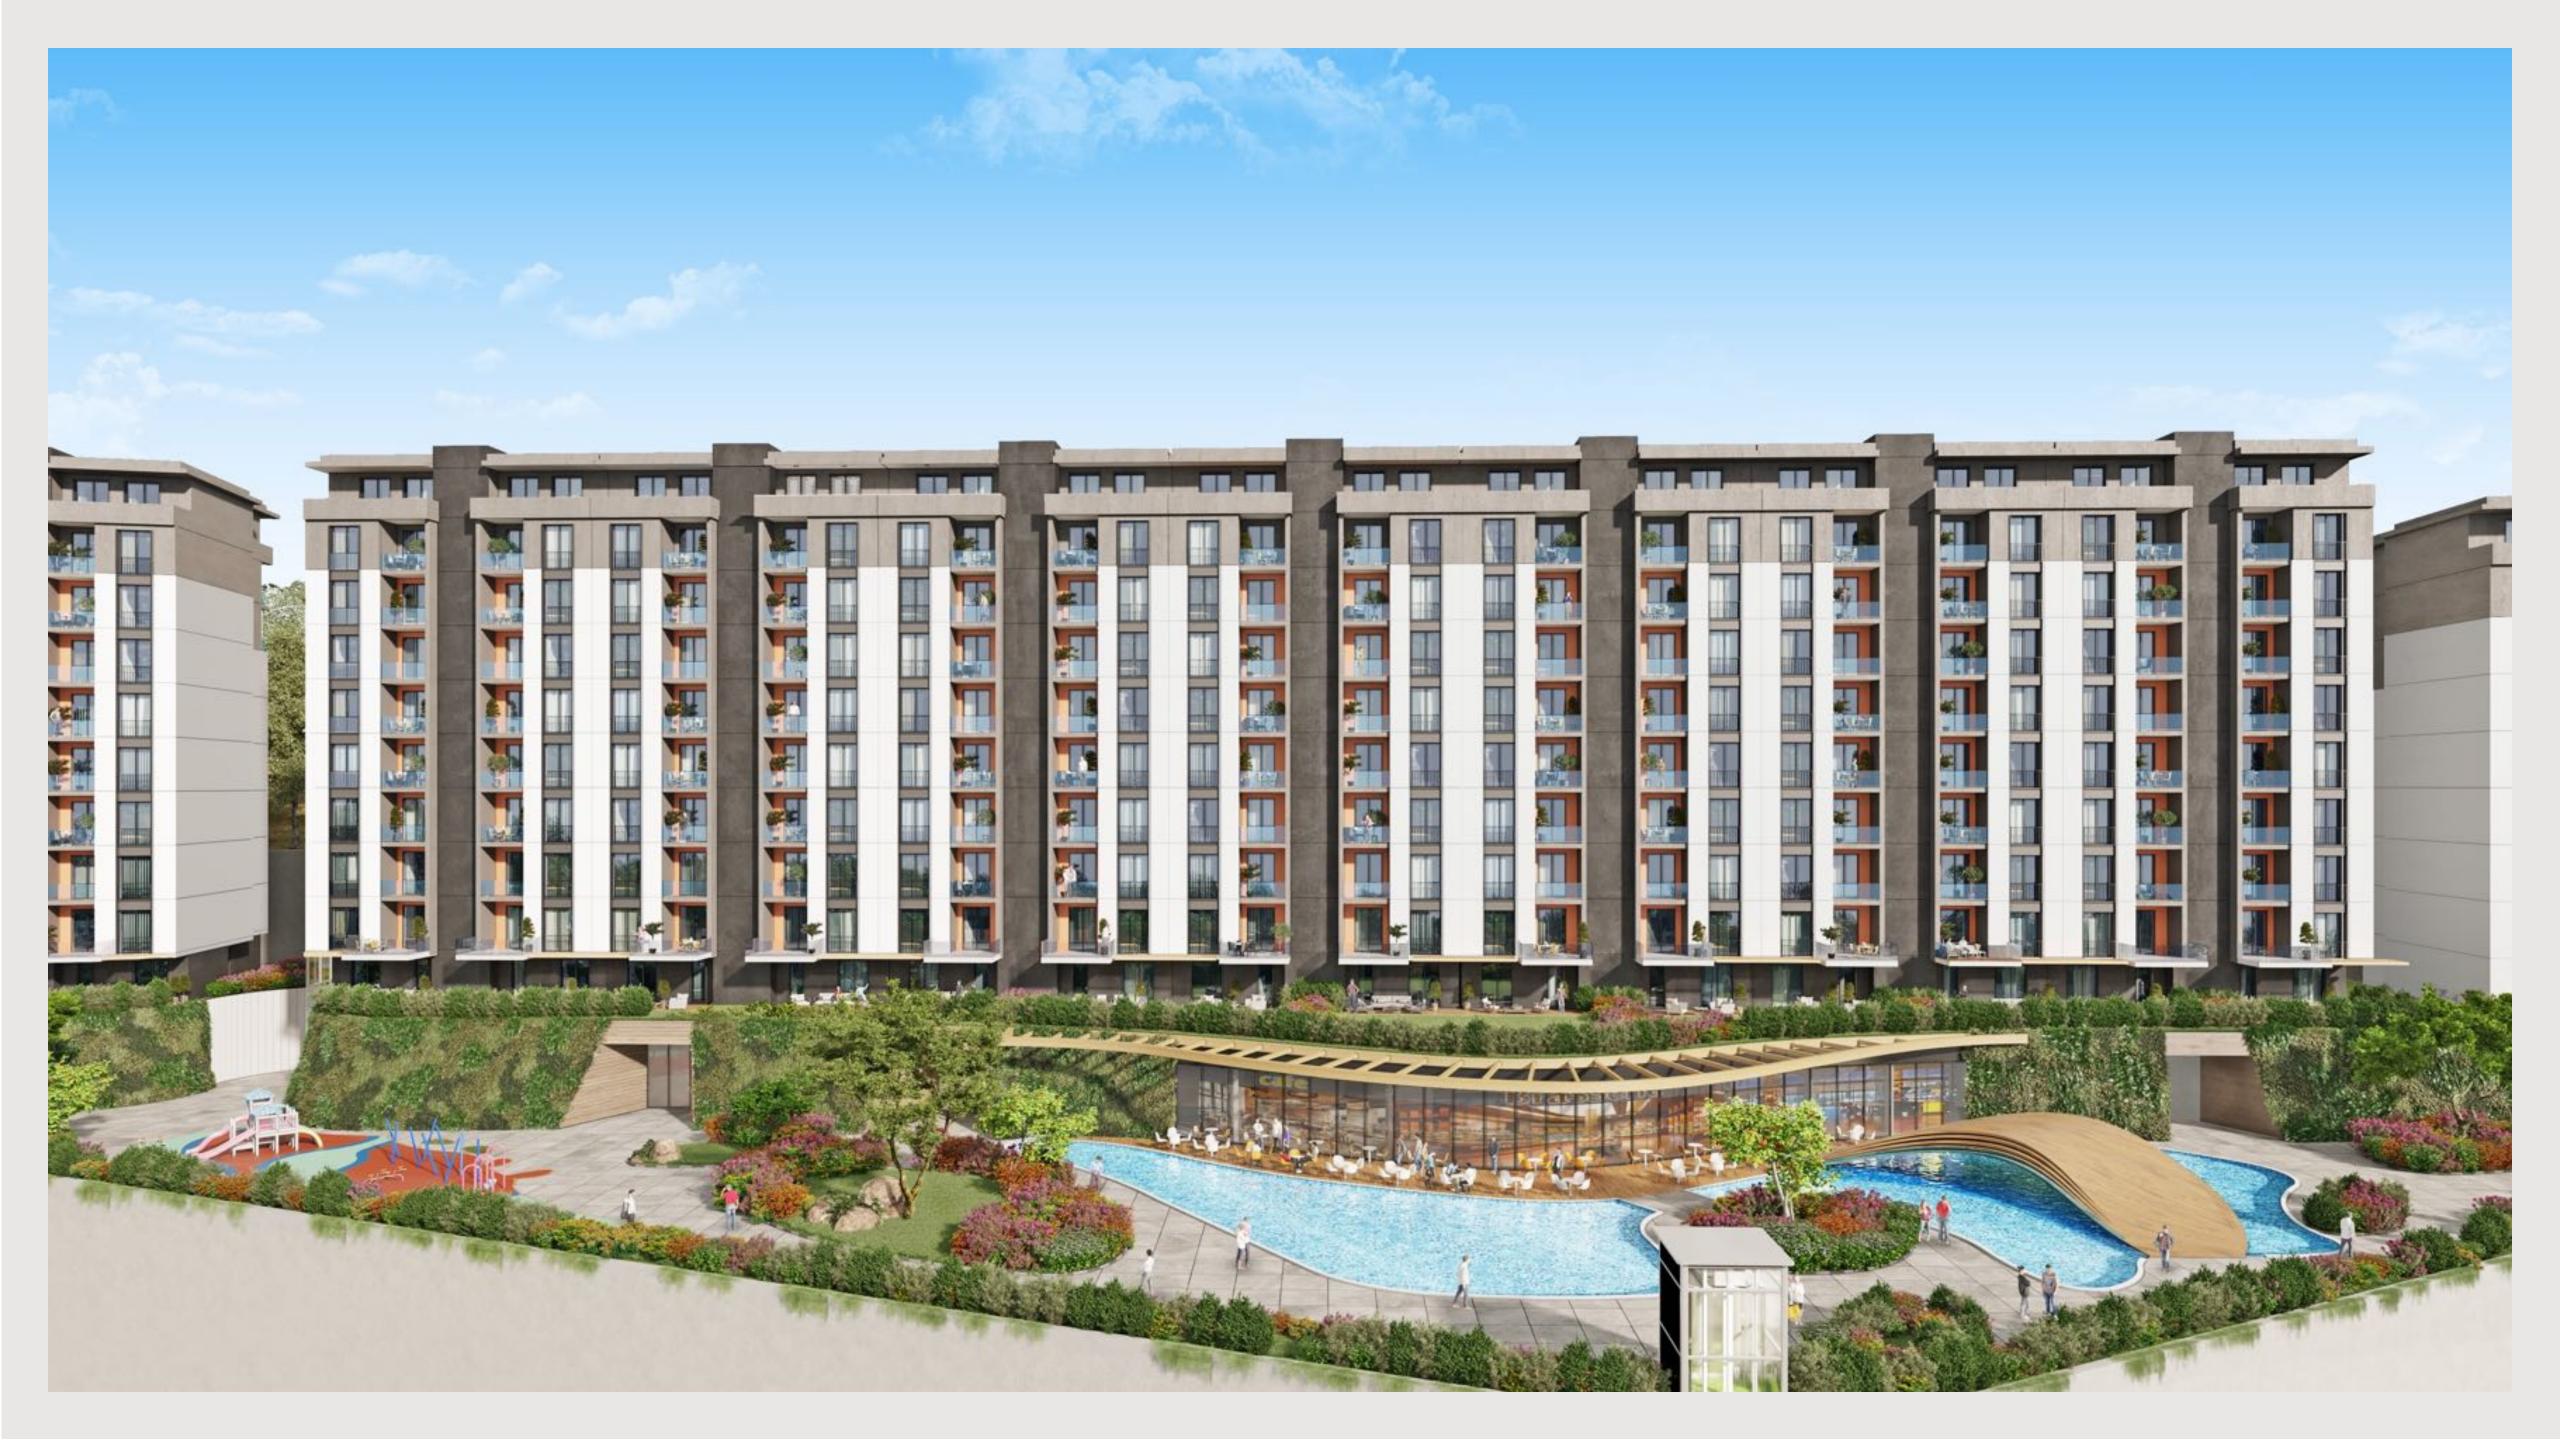

#### **Main Features**

City Centre
Safe and Family friendly environment

Smart House systems control and monitor services

High return on investment
Through rent or resale

#### **Project Features:**

Indoor swimming pool
gym, sauna
24 hour security and protection
Car Park
Separate facilities for men and women
Gardens and cafes
High quality cladding
surrounded by touristic areas

#### **Technical Specifications**

Land area  $: 21000 \text{ m}^2$ 

Number of blocks : 27

Maximum height : 10 floors

Number of units : 593 apartments Apartments types : 2+1, 2+1 Duplex, 3+1,

4+1 Duplex, 5+1 Duplex,