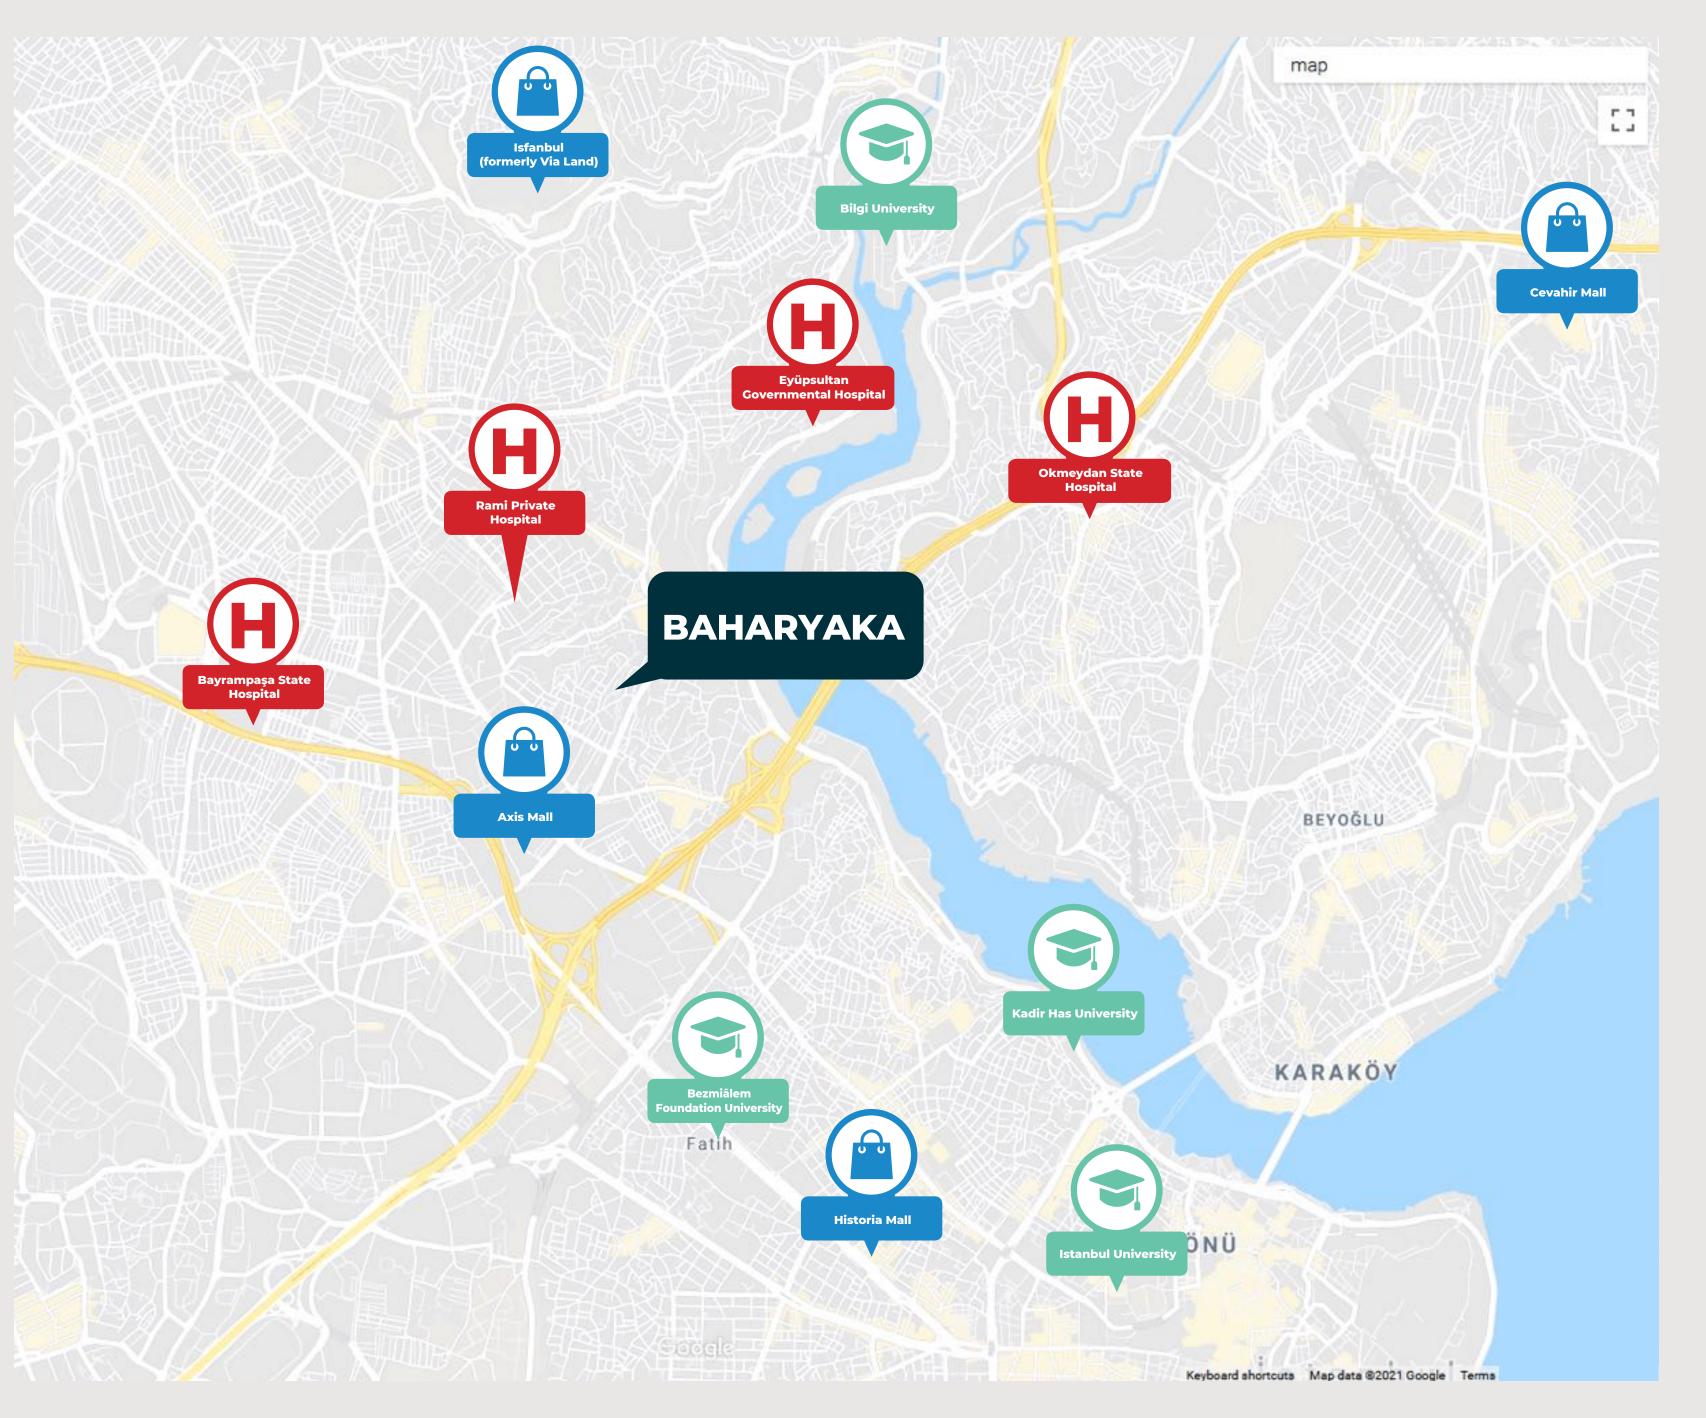

#### **Surrounding facilities:**

#### Health:

| Eyüpsultan Governmental<br>Hospital | 3.7 km |
|-------------------------------------|--------|
| Okmeydan State Hospital             | 6.1 km |
| Rami Private Hospital               | 1.3 km |
| Bayrampaşa State Hospital           | 2.6 m  |

#### **Education:**

| Kadir Has University               | 4.8 km |
|------------------------------------|--------|
| Bilgi University                   | 5.1 km |
| Bezmiâlem Foundation<br>University | 3.9 km |
| Istanbul University                | 5.7 km |

#### **Shopping Centres:**

| Axis Mall     | 1.5 km |
|---------------|--------|
| Isfanbul      | 5.7 km |
| Historia Mall | 4.6 km |
| Cevahir Mall  | 8.8 km |