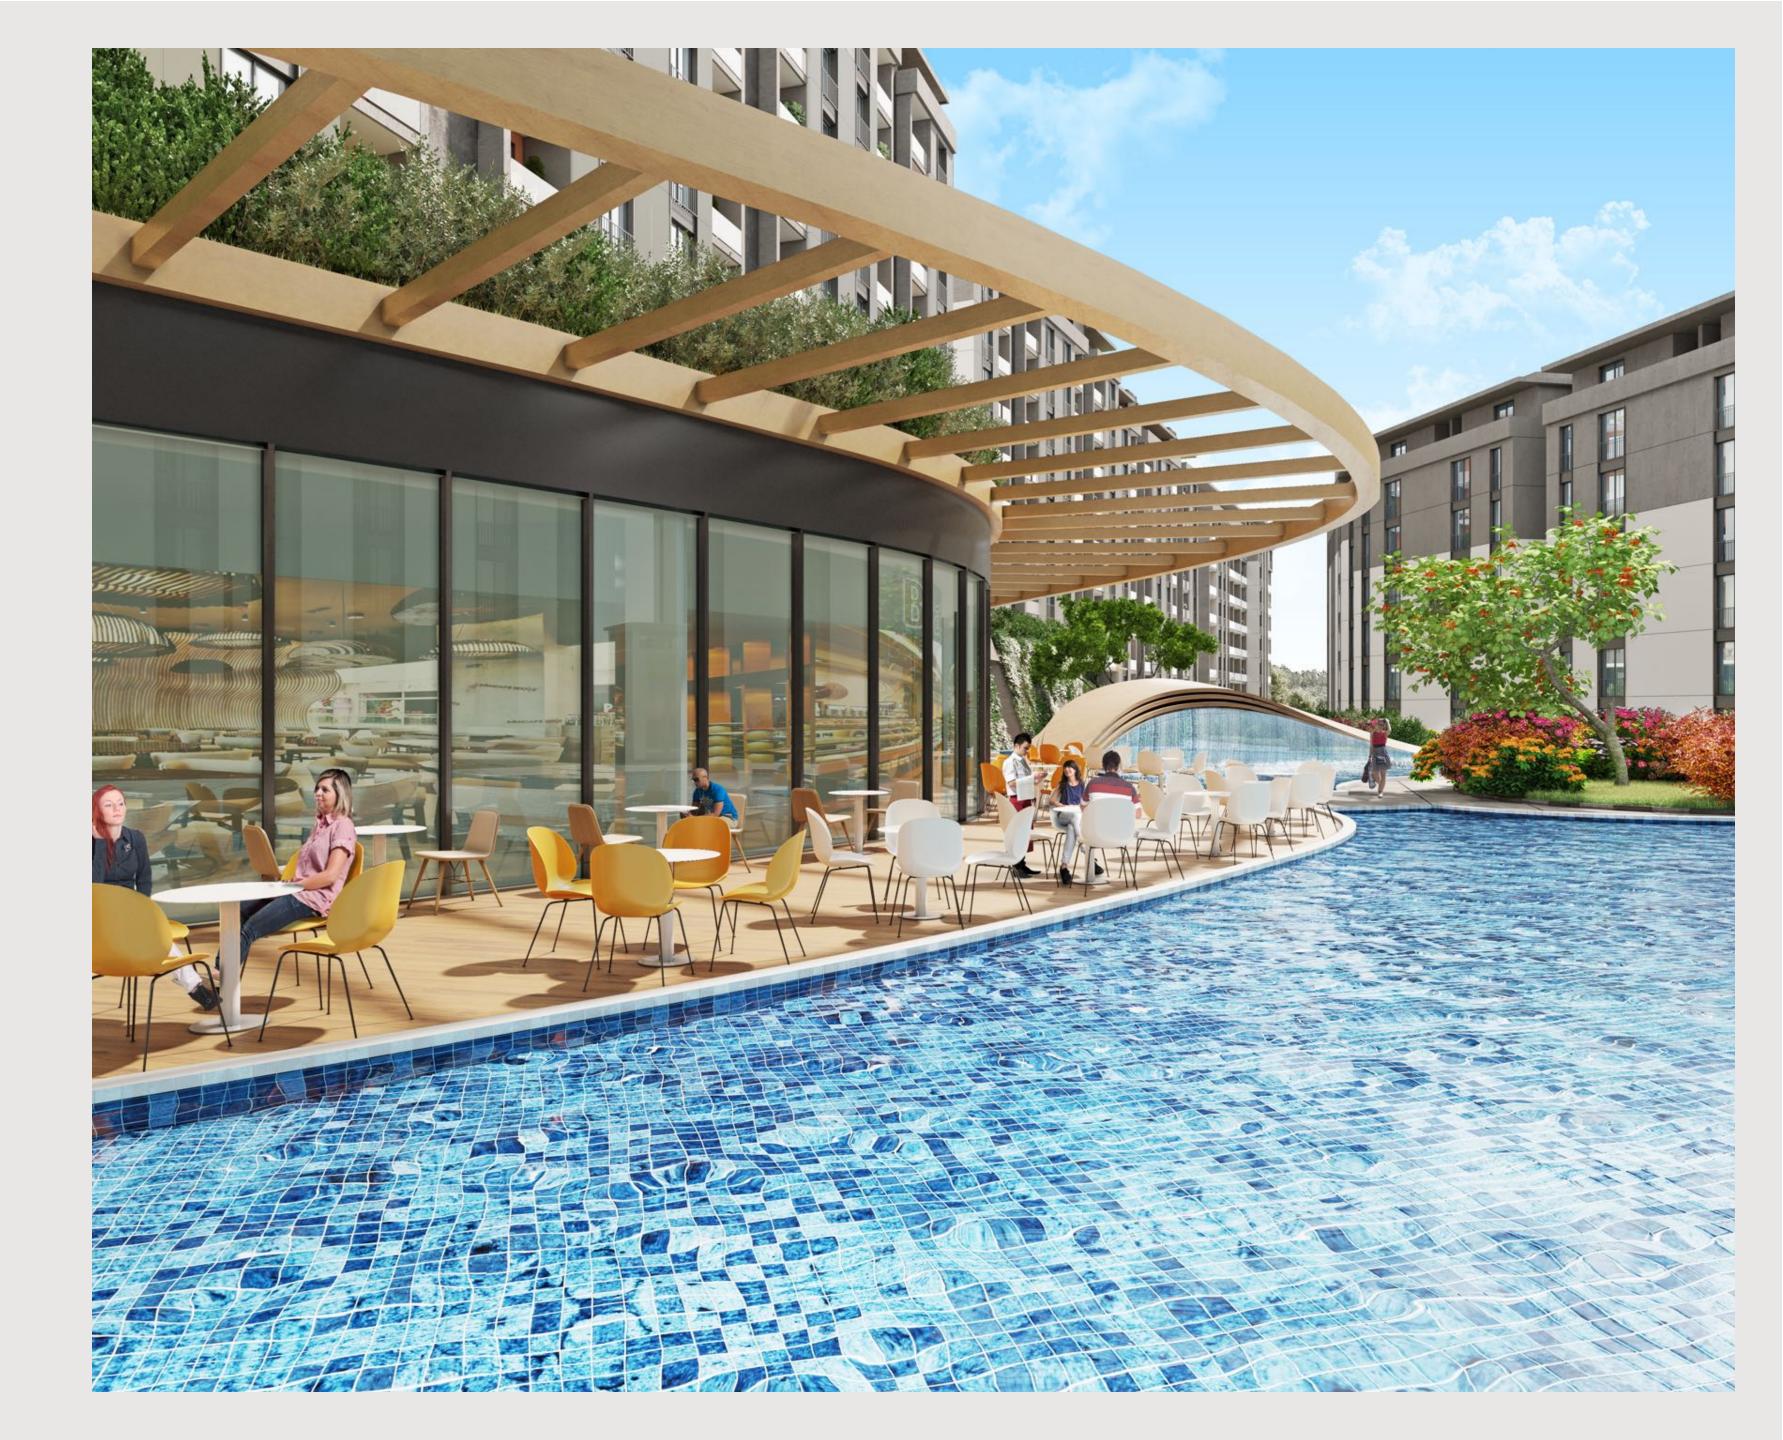

#### **Project Features:**

Indoor swimming pool
gym, sauna
24 hour security and protection
Car Park
Separate facilities for men and women
Gardens and cafes
High quality cladding
surrounded by touristic areas

#### **Project description:**

Located in the heart of the historical Constantinople, which has a distinctive spiritual atmosphere. Baharyaka (Spring Circle) project sits close to the Great Companion Mosque, Abu Ayyub Al-Ansari and, overlooks the scenic Golden Horn Bay. The project is designed to suit the needs of the eastern family who want to live in the historical center of Istanbul without losing the sense of modern lifestyle and luxury in the atmosphere of the high-end capitals of the East.