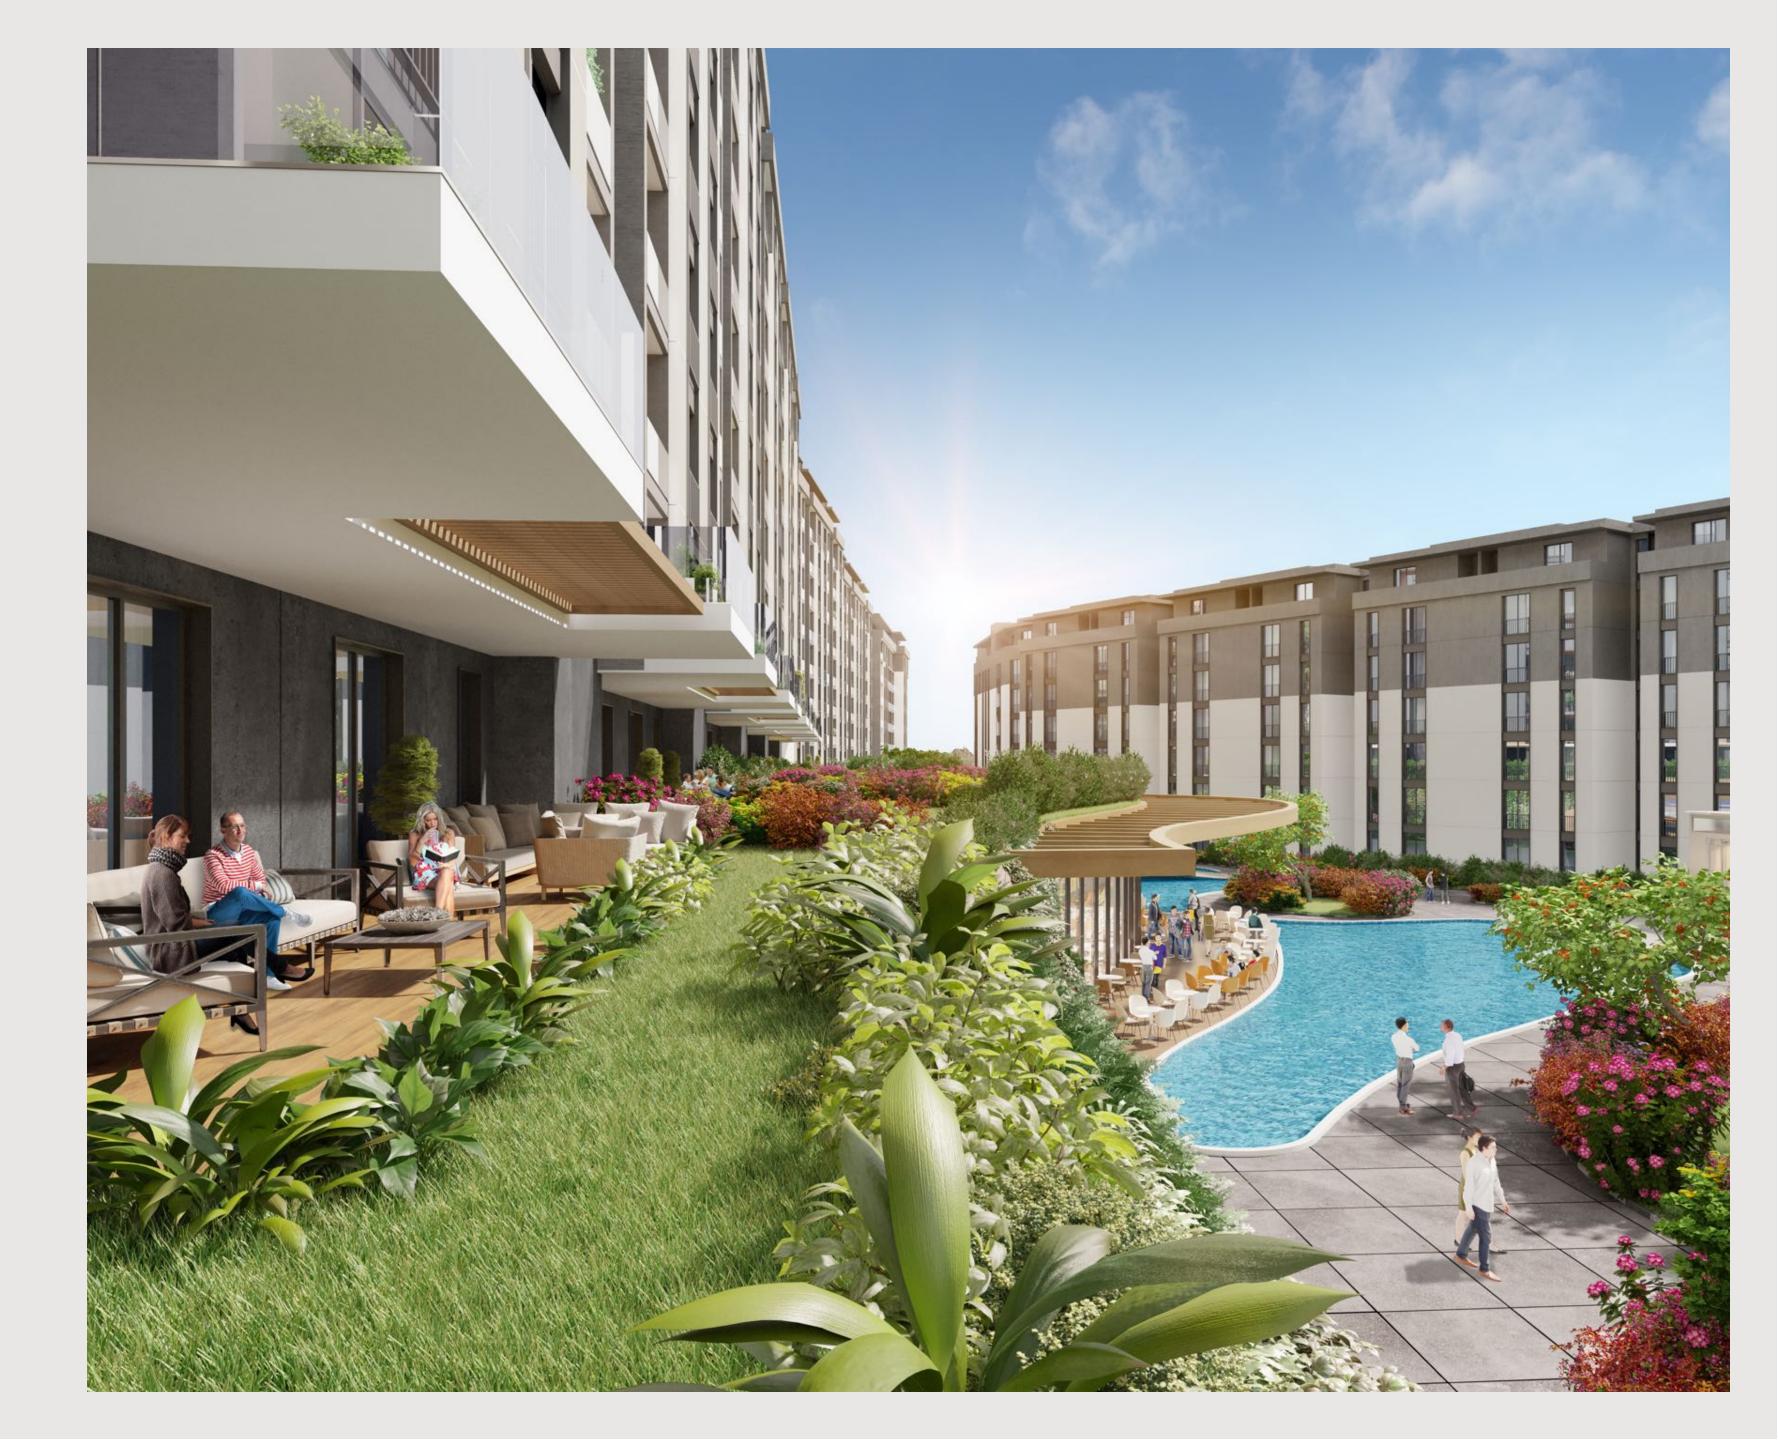

#### **Project Features:**

Indoor swimming pool
gym, sauna
24 hour security and protection
Car Park
Separate facilities for men and women
Gardens and cafes
High quality cladding
surrounded by touristic areas

#### **Project description:**

Located in the heart of the historical Constantinople, which has a distinctive spiritual atmosphere. Baharyaka (Spring Circle) project sits close to the Great Companion Mosque, Abu Ayyub Al-Ansari and, overlooks the scenic Golden Horn Bay. The project is designed to suit the needs of the eastern family who want to live in the historical center of Istanbul without losing the sense of modern lifestyle and luxury in the atmosphere of the high-end capitals of the East.