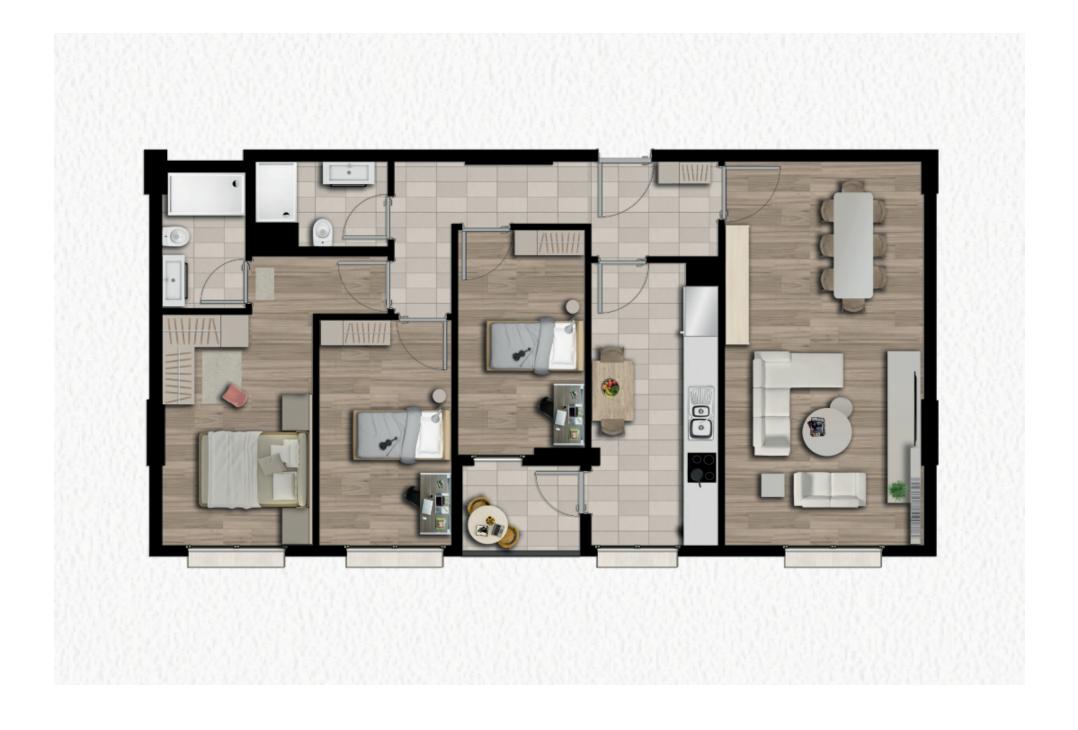

#### **Technical Specifications**

Land area  $: 21000 \text{ m}^2$ 

Number of blocks : 27

Maximum height : 10 floors

Number of units : 593 apartments Apartments types : 2+1, 2+1 Duplex, 3+1,

4+1 Duplex, 5+1 Duplex,