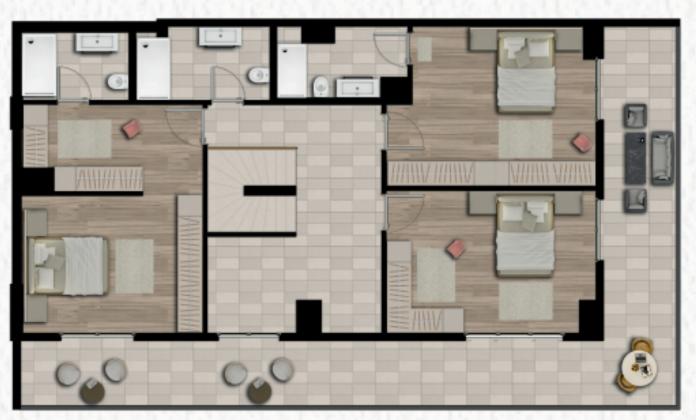

Municipality as an official entity, in addition to the scarcity of similar projects in the city center.



#### **Technical Specifications**

Land area  $: 21000 \text{ m}^2$ 

Number of blocks : 27

Maximum height : 10 floors

Number of units : 593 apartments Apartments types : 2+1, 2+1 Duplex, 3+1,

4+1 Duplex, 5+1 Duplex,

#### **Construction Company:**

Oferka Group has developed innovative ideas in the Turkish real estate market by developing the concepts of a luxurious social life in contemporary residential complexes, and this is evident through its business.























2+1
91-190 m<sup>2</sup>
Floor Plan



### 2+1 Duplex

118-190 m<sup>2</sup> Floor Plan









### 4+1 Duplex

228-300 m<sup>2</sup> Floor Plan



### 5+1 Duplex

**301-358 m**<sup>2</sup> Floor Plan



Üst Kat Planı