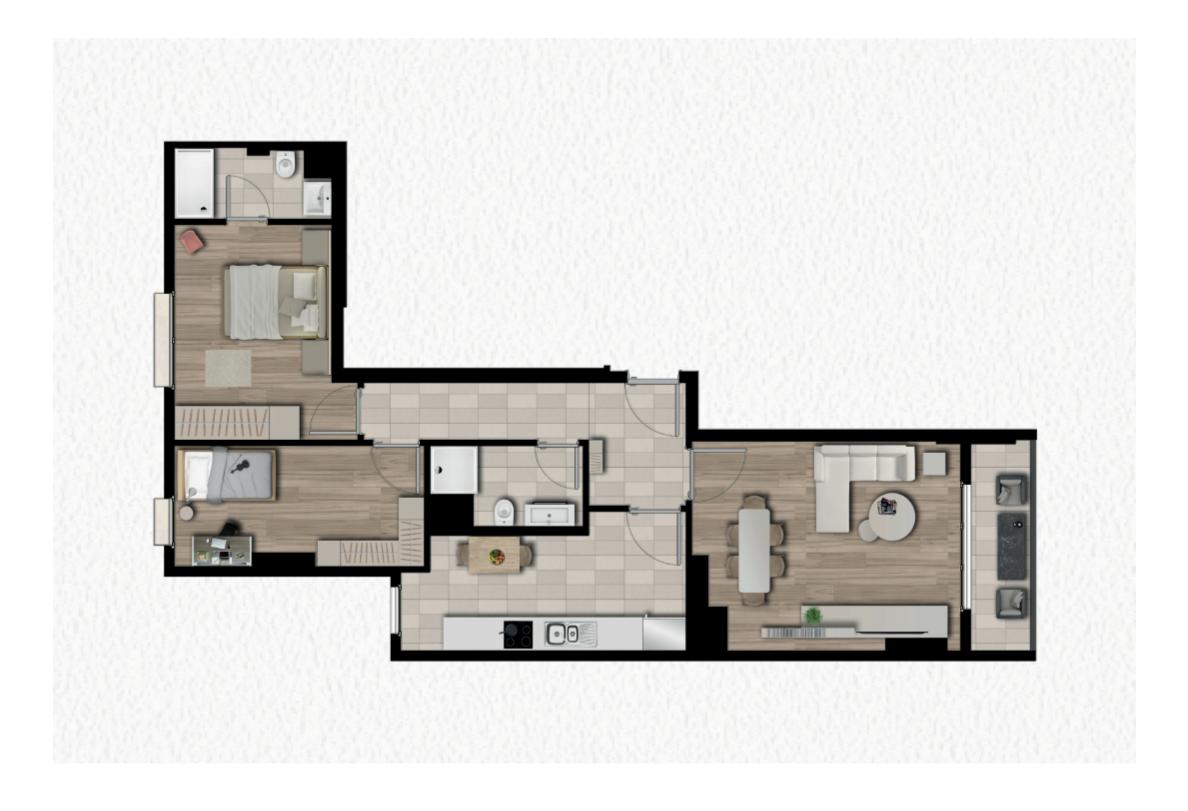

estate investment by taking advantage of the exemption from many taxes due to its distinctive legal status (urban transformation) under the supervision of Eyüpsultan Municipality as an official entity, in addition to the scarcity of similar projects in the city center.



#### **Technical Specifications**

Land area  $: 21000 \text{ m}^2$ 

Number of blocks : 27

Maximum height : 10 floors

Number of units : 593 apartments Apartments types : 2+1, 2+1 Duplex, 3+1,

4+1 Duplex, 5+1 Duplex,

#### **Construction Company:**

Oferka Group has developed innovative ideas in the Turkish real estate market by developing the concepts of a luxurious social life in contemporary residential complexes, and this is evident through its business.























2+1
91-190 m<sup>2</sup>
Floor Plan



### 2+1 Duplex

118-190 m<sup>2</sup> Floor Plan









### 4+1 Duplex

228-300 m<sup>2</sup> Floor Plan



### 5+1 Duplex

**301-358 m**<sup>2</sup> Floor Plan



Üst Kat Planı