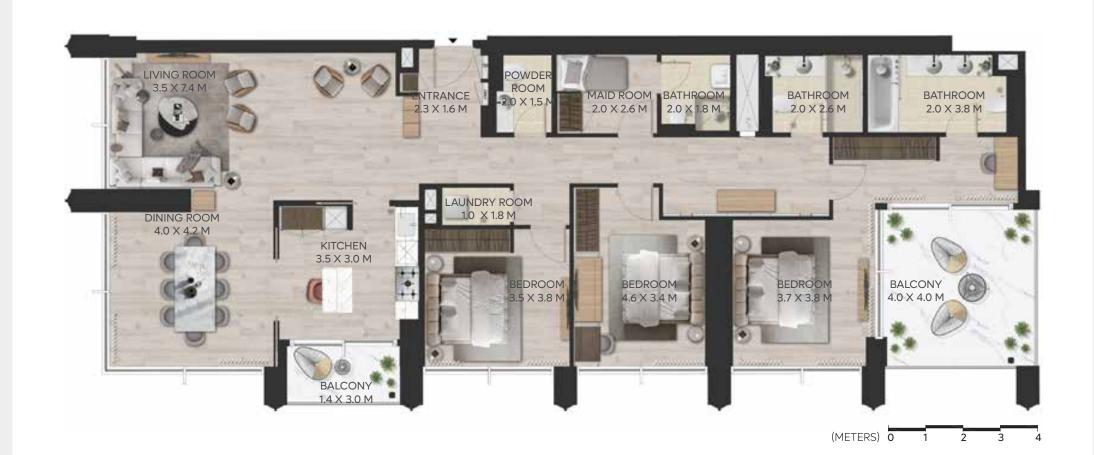

## 1 BEDROOM A

LEVEL 10-17

#### **UNIT AREA**

**TOTAL AREA** 

 INTERNAL AREA
 54.93 SQ.M.
 591.26 SQ.FT.

 EXTERNAL AREA
 5.59 SQ.M.
 60.17 SQ.FT.

60.52 SQ.M.

651.43 SQ.FT.

BEDROOM BATHROOM 3.5 X 1.7 M 3.4 X 5.0 M BALCONY LIVING ROOM **ENTRANCE** 1.3 X 3.5 M 3.4 X 1.5 M 3.7 X 3.6 M KITCHEN 2.3 X 2.9 M