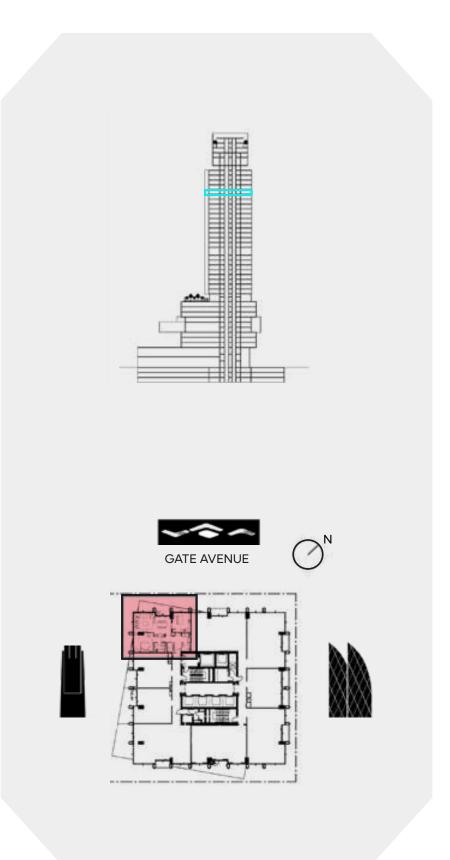

## 3 BEDROOM LOFT

LEVEL 31

#### **UNIT AREA**

INTERNAL AREA 189.42 SQ.M. 2,038.89 SQ.FT. EXTERNAL AREA 32.52 SQ.M. 350.04 SQ.FT. TOTAL AREA 221.94 SQ.M. 2,388.93 SQ.FT.

### **DISCLAIMER:**