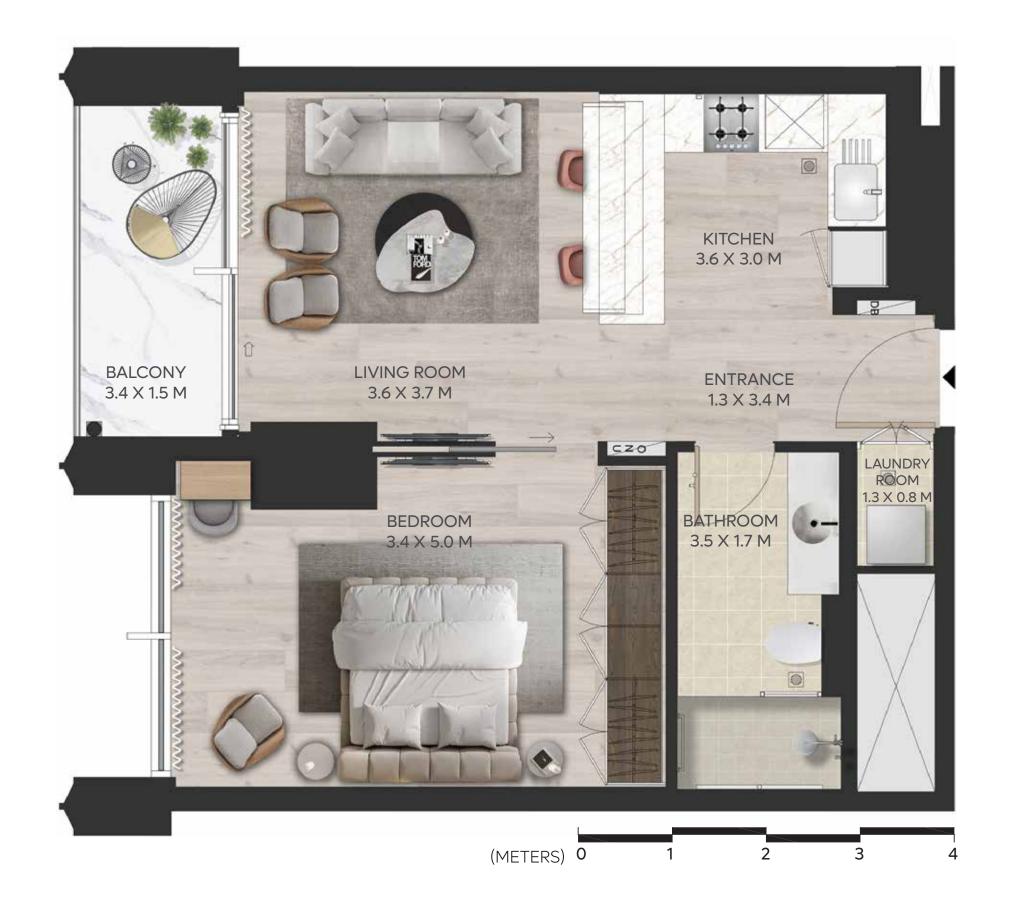

## 1 BEDROOM A

LEVEL 10-17

#### **UNIT AREA**

**TOTAL AREA** 

 INTERNAL AREA
 54.93 SQ.M.
 591.26 SQ.FT.

 EXTERNAL AREA
 5.59 SQ.M.
 60.17 SQ.FT.

60.52 SQ.M.

651.43 SQ.FT.

BEDROOM BATHROOM 3.5 X 1.7 M 3.4 X 5.0 M BALCONY LIVING ROOM **ENTRANCE** 1.3 X 3.5 M 3.4 X 1.5 M 3.7 X 3.6 M KITCHEN 2.3 X 2.9 M