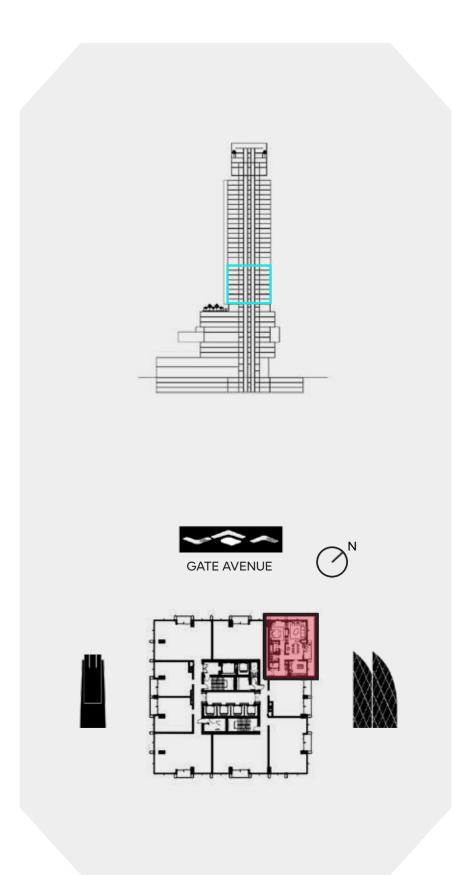

## 1 BEDROOM A

LEVEL 10-17

#### **UNIT AREA**

**TOTAL AREA** 

 INTERNAL AREA
 54.93 SQ.M.
 591.26 SQ.FT.

 EXTERNAL AREA
 5.59 SQ.M.
 60.17 SQ.FT.

60.52 SQ.M.

651.43 SQ.FT.

BEDROOM BATHROOM 3.5 X 1.7 M 3.4 X 5.0 M BALCONY LIVING ROOM **ENTRANCE** 1.3 X 3.5 M 3.4 X 1.5 M 3.7 X 3.6 M KITCHEN 2.3 X 2.9 M