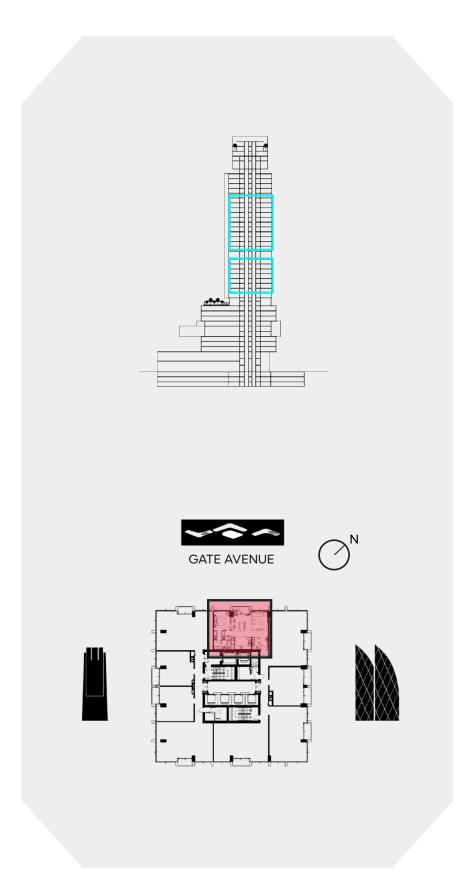

## 1 BEDROOM A1

LEVEL 10

#### **UNIT AREA**

INTERNAL AREA 54.93 SQ.M. 591.26 SQ.FT. EXTERNAL AREA 11.67 SQ.M. 125.61 SQ.FT. TOTAL AREA 66.59 SQ.M. 716.87 SQ.FT.