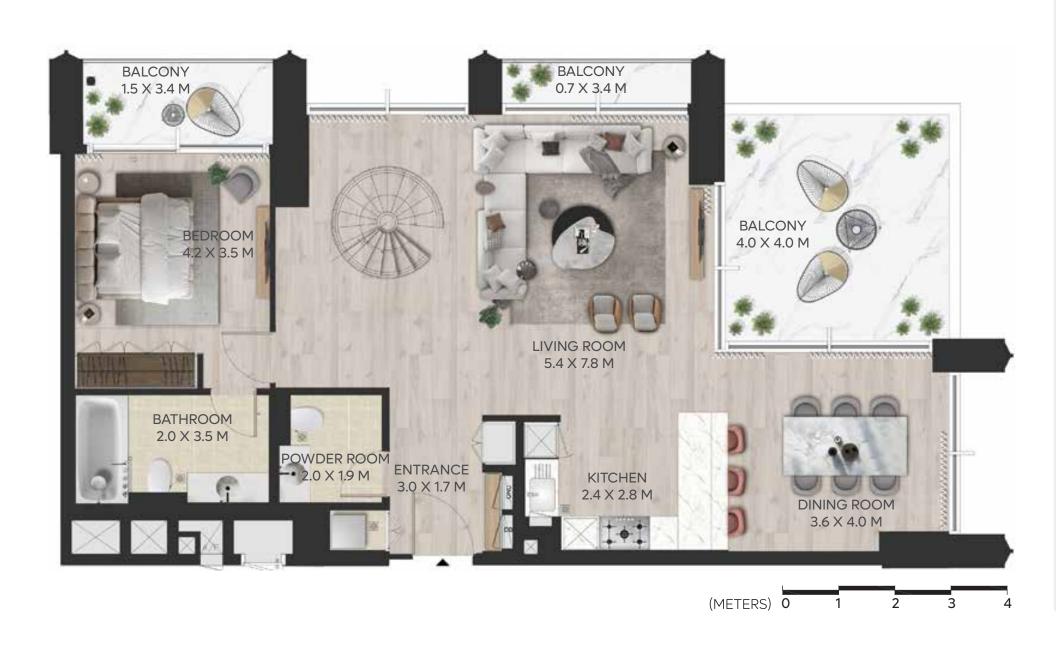

## EXECUTIVE 1 BEDROOM LOFT

**LOWER LEVEL** 

LEVEL 33

#### **UNIT AREA**

INTERNAL AREA 118.53 SQ.M. 1,275.84 SQ.FT. EXTERNAL AREA 42.38 SQ.M. 456.17 SQ.FT.

TOTAL AREA 160.91 SQ.M. 1,732.01 SQ.FT.

## EXECUTIVE 1 BEDROOM LOFT

**UPPER LEVEL** 

LEVEL 34