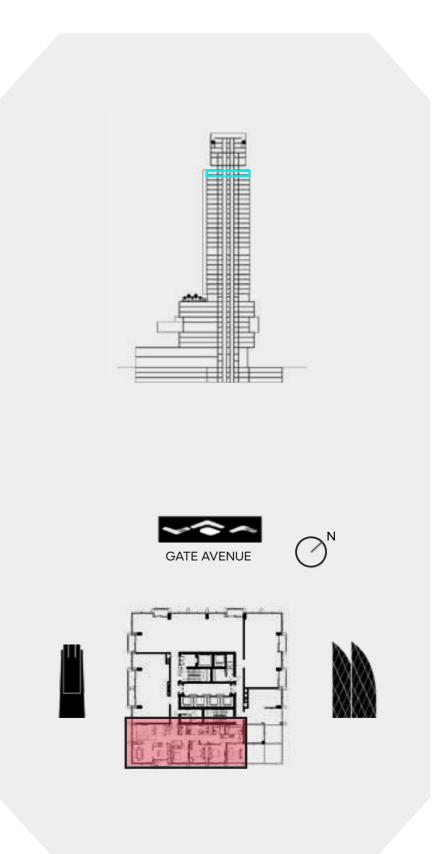

## EXECUTIVE 1 BEDROOM LOFT

**LOWER LEVEL** 

LEVEL 33

#### **UNIT AREA**

INTERNAL AREA 118.53 SQ.M. 1,275.84 SQ.FT. EXTERNAL AREA 42.38 SQ.M. 456.17 SQ.FT.

TOTAL AREA 160.91 SQ.M. 1,732.01 SQ.FT.

## EXECUTIVE 1 BEDROOM LOFT

**UPPER LEVEL** 

LEVEL 34