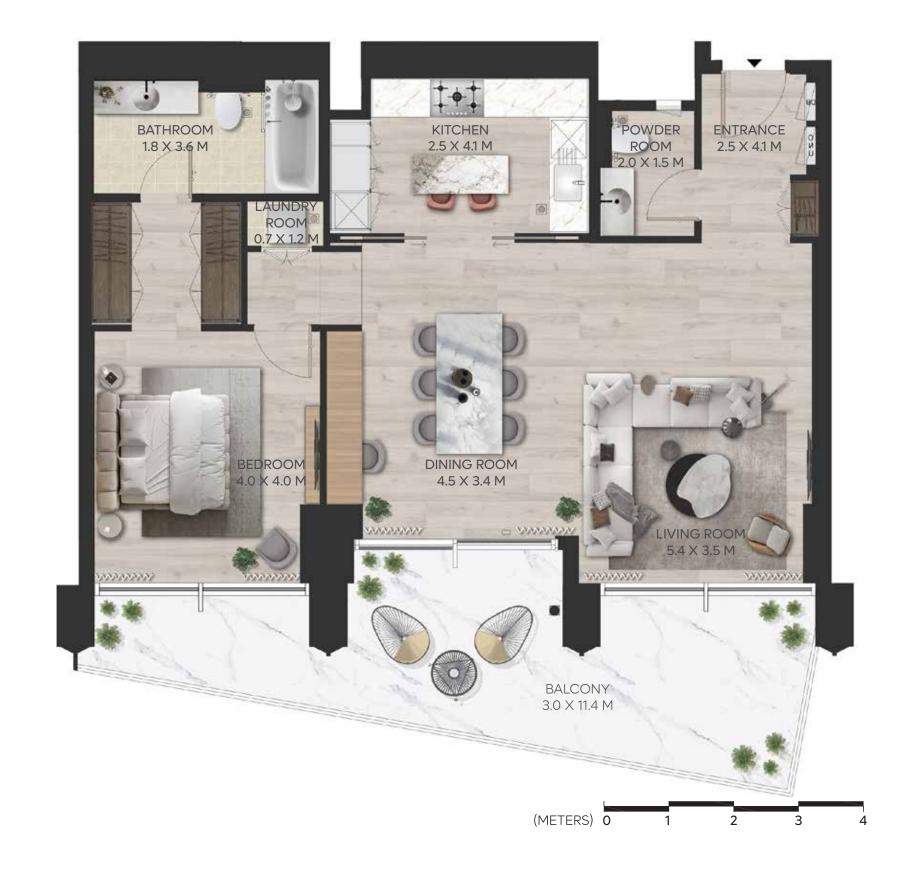

## 2 BEDROOM A

LEVEL 19-34

#### **UNIT AREA**

**TOTAL AREA** 

INTERNAL AREA 121.04 SQ.M. 1,302.86 SQ.FT. EXTERNAL AREA 11.45 SQ.M. 123.24 SQ.FT.

132.49 SQ.M.

1,426.10 SQ.FT.

### **DISCLAIMER:**