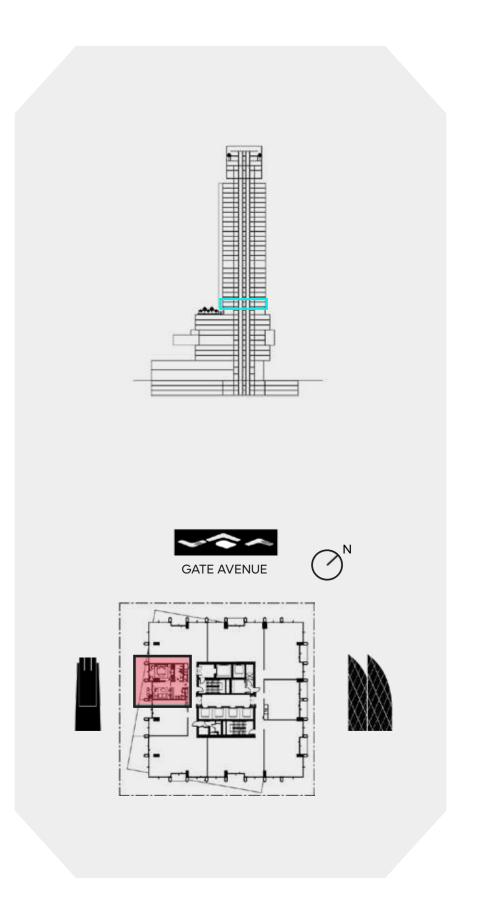

## 1 BEDROOM B

LEVEL 10-17

#### **UNIT AREA**

 INTERNAL AREA
 58.36 SQ.M.
 628.18 SQ.FT.

 EXTERNAL AREA
 11.69 SQ.M.
 125.82 SQ.FT.

 TOTAL AREA
 70.05 SQ.M.
 754.00 SQ.FT.