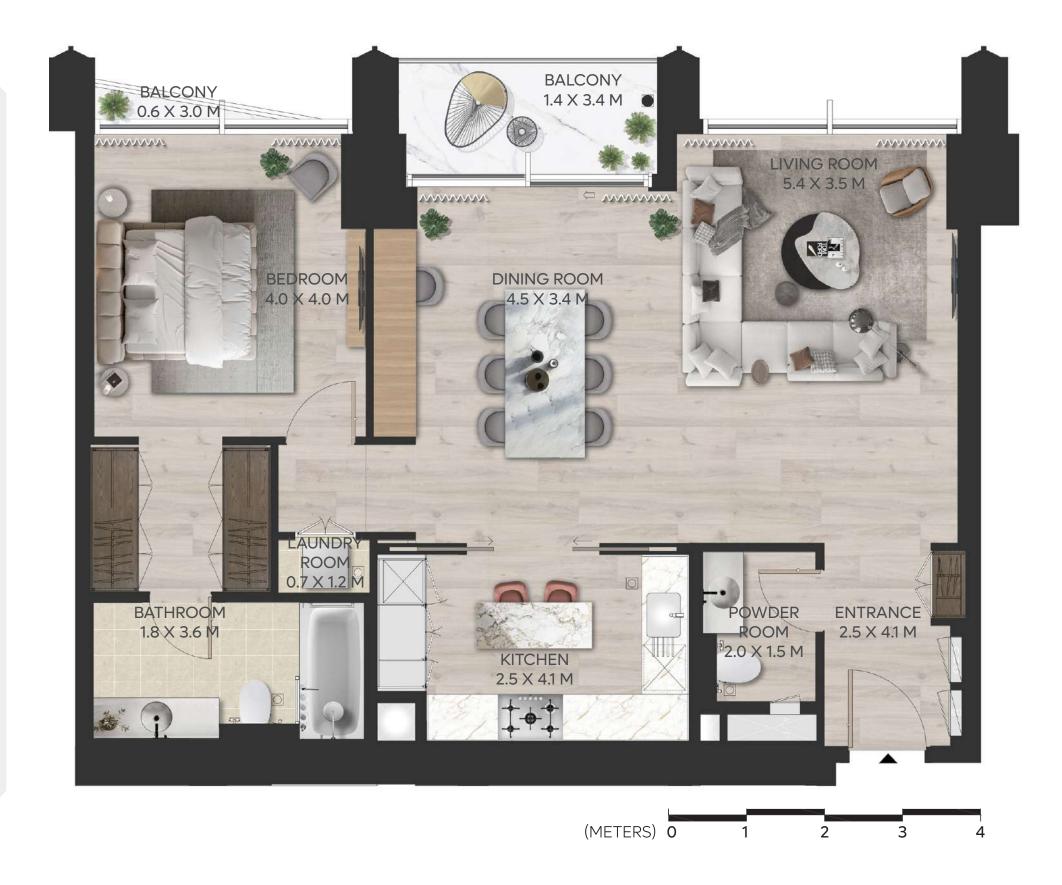

## 1 BEDROOM A1

LEVEL 10

#### **UNIT AREA**

INTERNAL AREA 54.93 SQ.M. 591.26 SQ.FT. EXTERNAL AREA 11.67 SQ.M. 125.61 SQ.FT. TOTAL AREA 66.59 SQ.M. 716.87 SQ.FT.