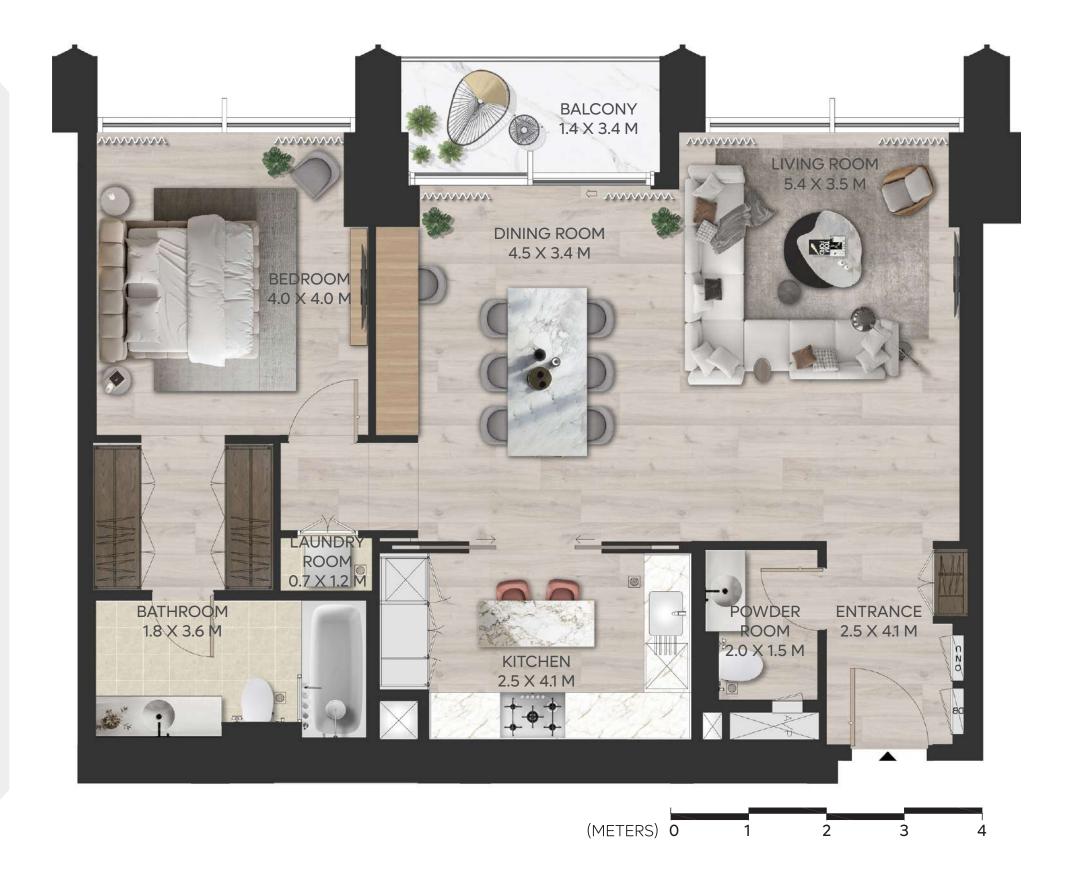

## 1 BEDROOM A

LEVEL 10-17

#### **UNIT AREA**

**TOTAL AREA** 

 INTERNAL AREA
 54.93 SQ.M.
 591.26 SQ.FT.

 EXTERNAL AREA
 5.59 SQ.M.
 60.17 SQ.FT.

60.52 SQ.M.

651.43 SQ.FT.

BEDROOM BATHROOM 3.5 X 1.7 M 3.4 X 5.0 M BALCONY LIVING ROOM **ENTRANCE** 1.3 X 3.5 M 3.4 X 1.5 M 3.7 X 3.6 M KITCHEN 2.3 X 2.9 M