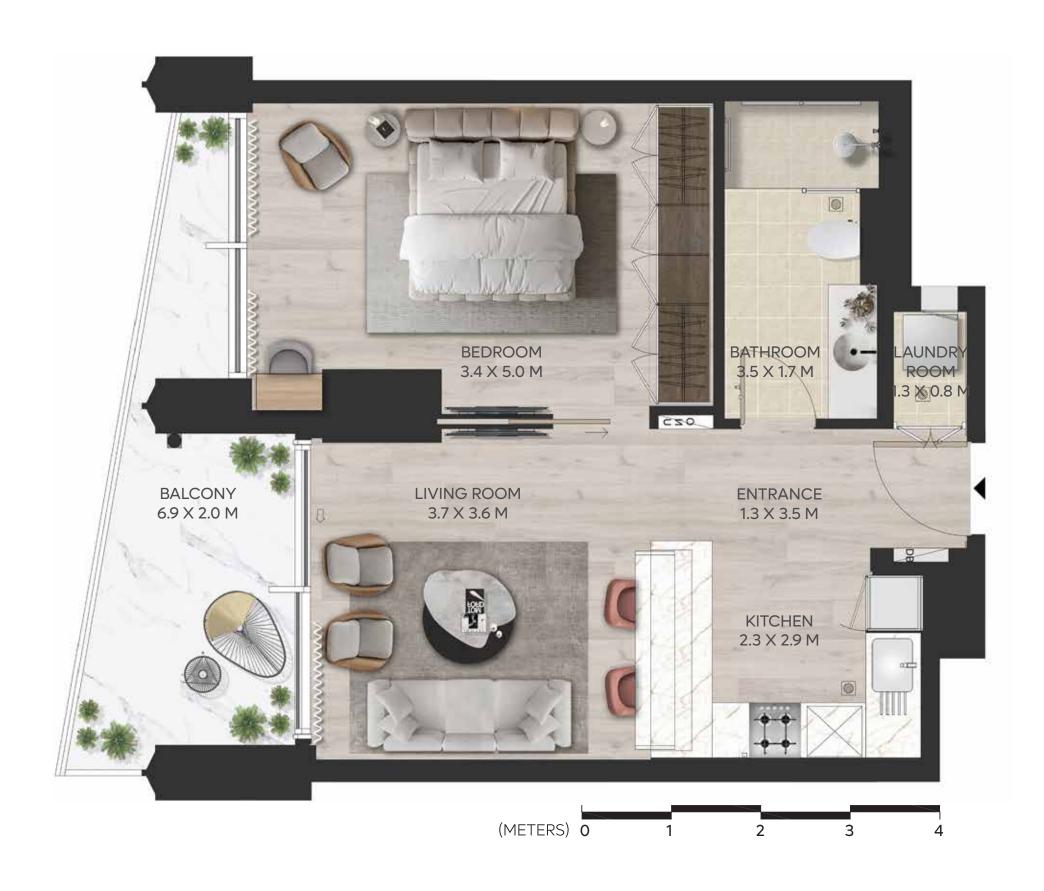

## 1 BEDROOM A

LEVEL 10-17

#### **UNIT AREA**

**TOTAL AREA** 

 INTERNAL AREA
 54.93 SQ.M.
 591.26 SQ.FT.

 EXTERNAL AREA
 5.59 SQ.M.
 60.17 SQ.FT.

60.52 SQ.M.

651.43 SQ.FT.

BEDROOM BATHROOM 3.5 X 1.7 M 3.4 X 5.0 M BALCONY LIVING ROOM **ENTRANCE** 1.3 X 3.5 M 3.4 X 1.5 M 3.7 X 3.6 M KITCHEN 2.3 X 2.9 M