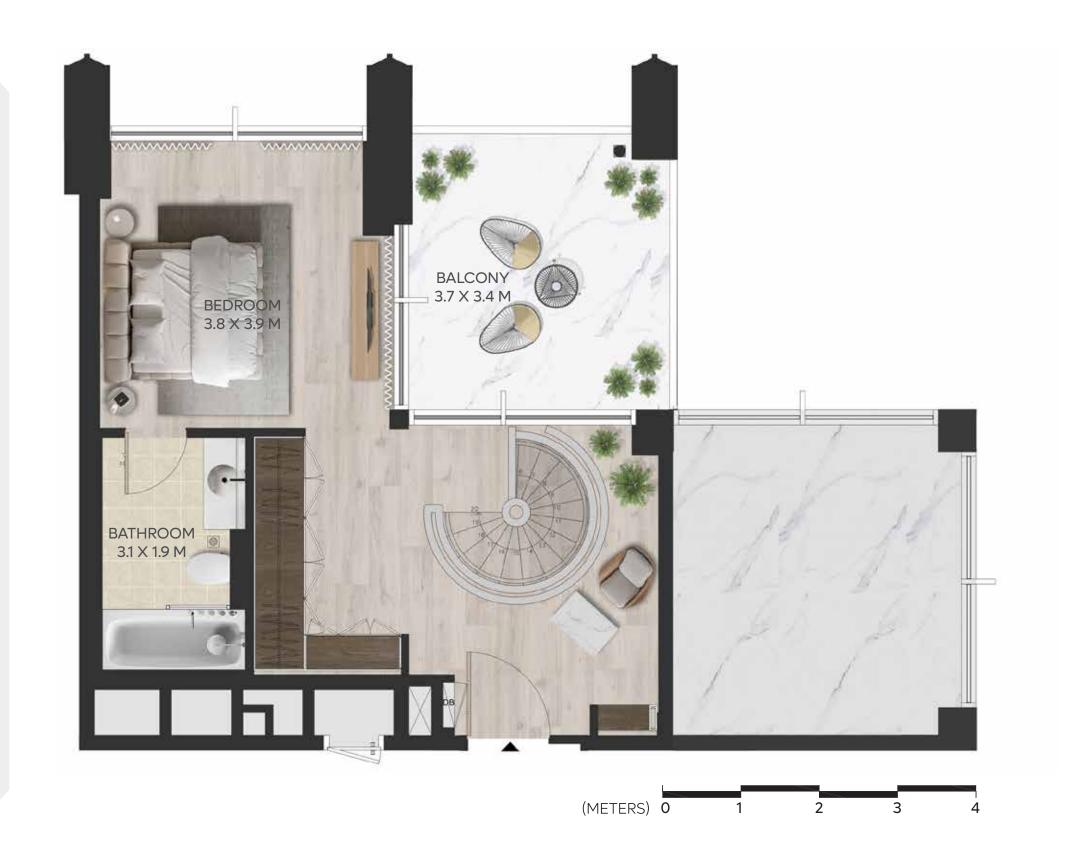

## EXECUTIVE 1 BEDROOM LOFT

**LOWER LEVEL** 

LEVEL 33

#### **UNIT AREA**

INTERNAL AREA 118.53 SQ.M. 1,275.84 SQ.FT. EXTERNAL AREA 42.38 SQ.M. 456.17 SQ.FT. TOTAL AREA 160.91 SQ.M. 1,732.01 SQ.FT.