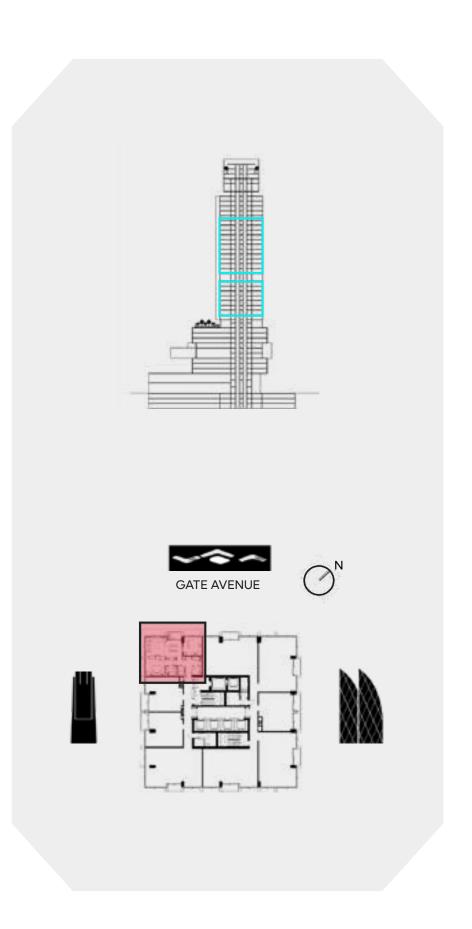

## 1 BEDROOM A

LEVEL 10-17

#### **UNIT AREA**

**TOTAL AREA** 

 INTERNAL AREA
 54.93 SQ.M.
 591.26 SQ.FT.

 EXTERNAL AREA
 5.59 SQ.M.
 60.17 SQ.FT.

60.52 SQ.M.

651.43 SQ.FT.

BEDROOM BATHROOM 3.5 X 1.7 M 3.4 X 5.0 M BALCONY LIVING ROOM **ENTRANCE** 1.3 X 3.5 M 3.4 X 1.5 M 3.7 X 3.6 M KITCHEN 2.3 X 2.9 M