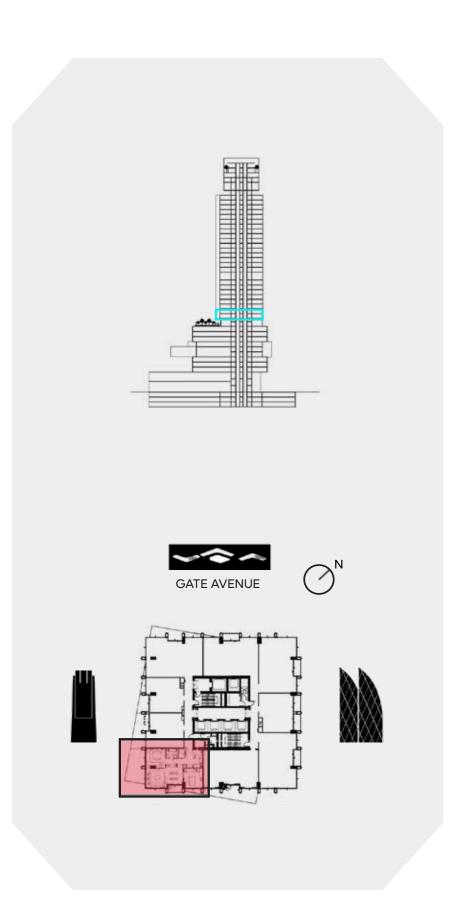

## 1 BEDROOM A1

LEVEL 10

#### **UNIT AREA**

INTERNAL AREA 54.93 SQ.M. 591.26 SQ.FT. EXTERNAL AREA 11.67 SQ.M. 125.61 SQ.FT. TOTAL AREA 66.59 SQ.M. 716.87 SQ.FT.