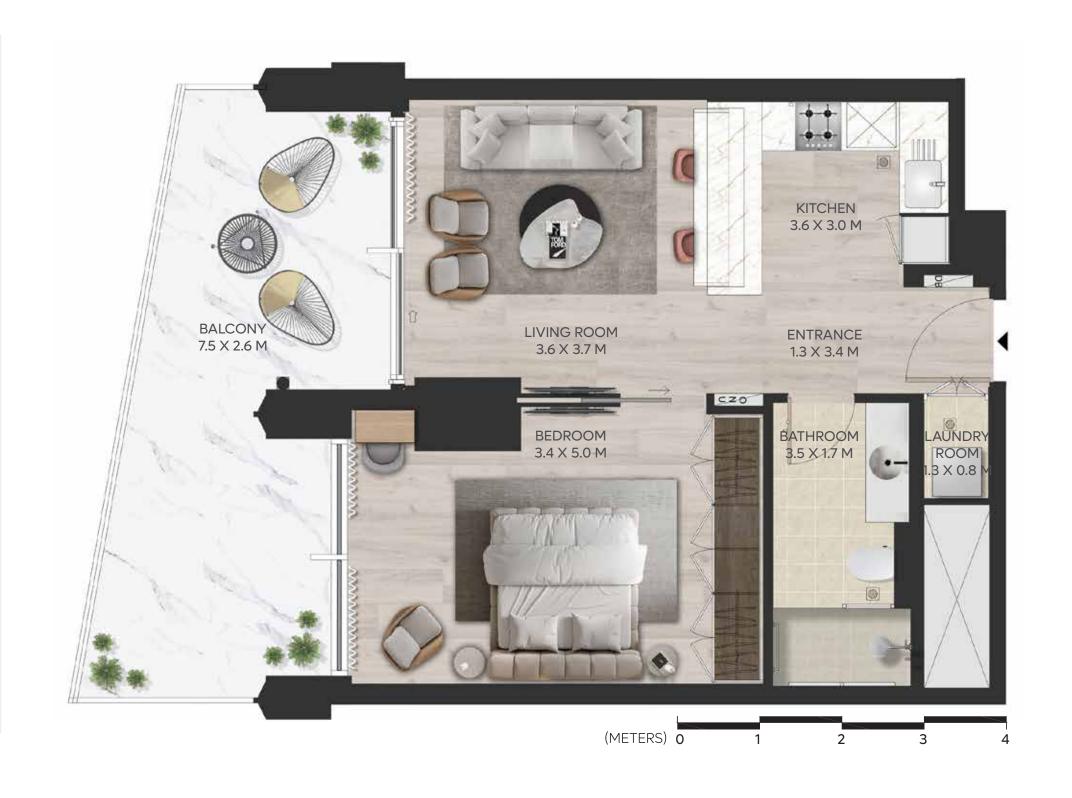

## 1 BEDROOM A1

LEVEL 10

#### **UNIT AREA**

INTERNAL AREA 54.93 SQ.M. 591.26 SQ.FT. EXTERNAL AREA 11.67 SQ.M. 125.61 SQ.FT. TOTAL AREA 66.59 SQ.M. 716.87 SQ.FT.