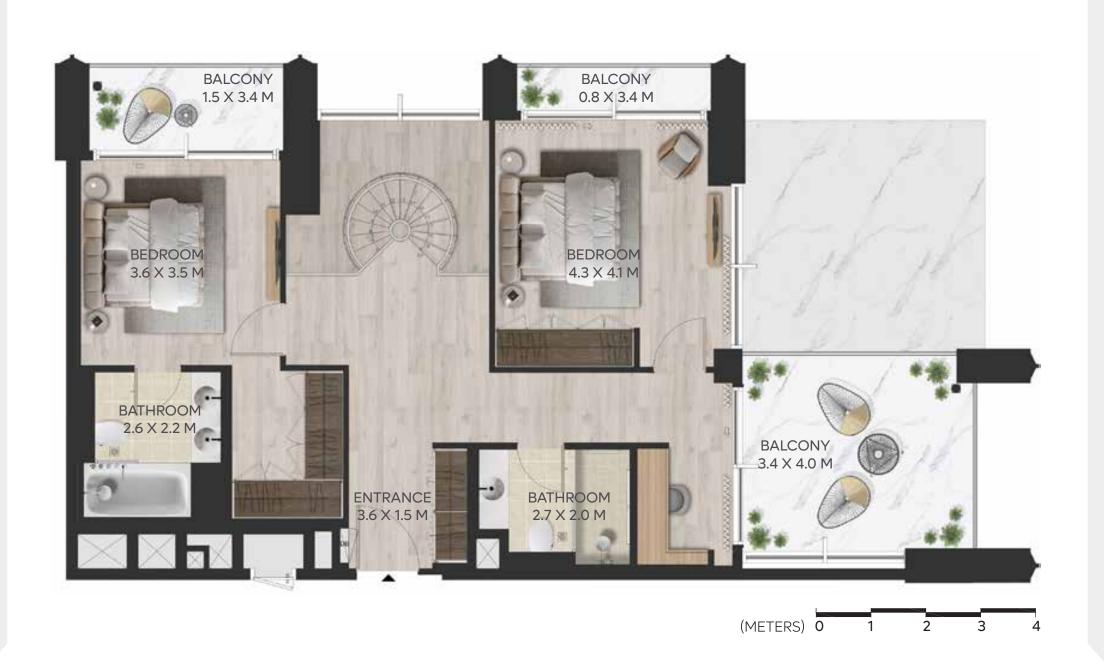

## 3 BEDROOM A

LEVEL 31-34

#### **UNIT AREA**

INTERNAL AREA 189.24 SQ.M. 2,036.96 SQ.FT. EXTERNAL AREA 16.22 SQ.M. 174.59 SQ.FT. TOTAL AREA 205.46 SQ.M. 2,211.55 SQ.FT.