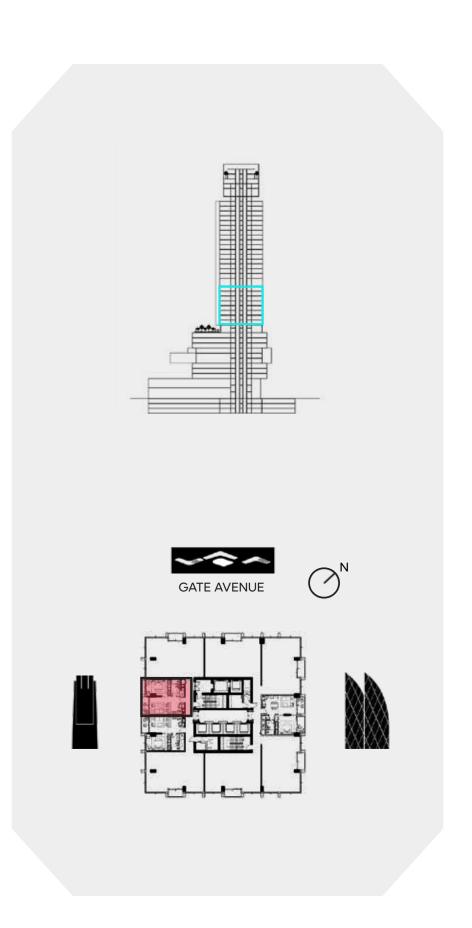

## 1 BEDROOM A

LEVEL 10-17

#### **UNIT AREA**

**TOTAL AREA** 

 INTERNAL AREA
 54.93 SQ.M.
 591.26 SQ.FT.

 EXTERNAL AREA
 5.59 SQ.M.
 60.17 SQ.FT.

60.52 SQ.M.

651.43 SQ.FT.

BEDROOM BATHROOM 3.5 X 1.7 M 3.4 X 5.0 M BALCONY LIVING ROOM **ENTRANCE** 1.3 X 3.5 M 3.4 X 1.5 M 3.7 X 3.6 M KITCHEN 2.3 X 2.9 M