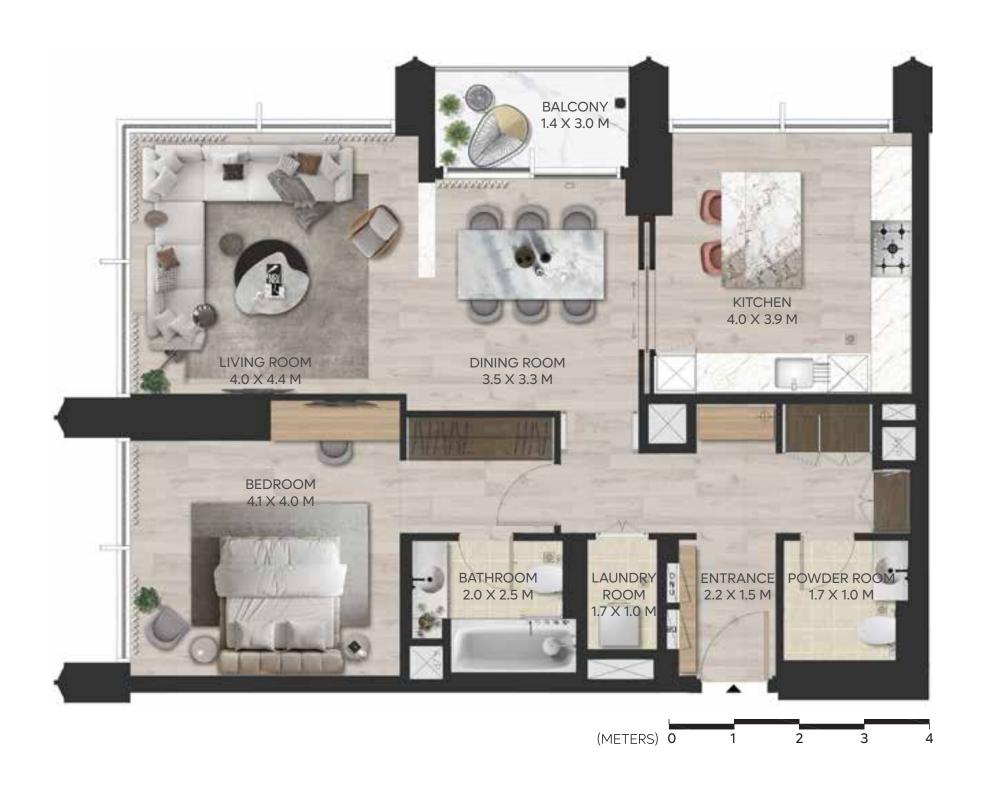

## 2 BEDROOM B

LEVEL 19-34

#### **UNIT AREA**

INTERNAL AREA 107.56 SQ.M. 1,157.76 SQ.FT. EXTERNAL AREA 11.08 SQ.M. 119.26 SQ.FT. TOTAL AREA 118.64 SQ.M. 1,277.02 SQ.FT.

### **DISCLAIMER:**