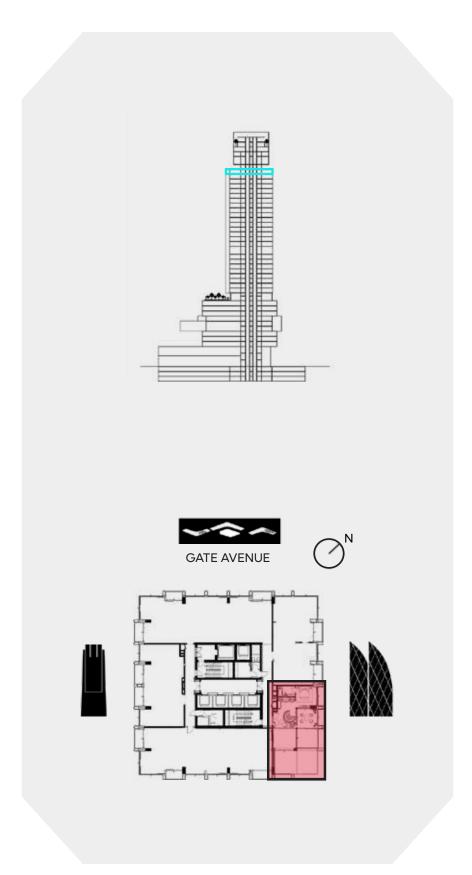

## EXECUTIVE 1 BEDROOM LOFT

**UPPER LEVEL** 

LEVEL 34

#### **UNIT AREA**

INTERNAL AREA 118.53 SQ.M. 1,275.84 SQ.FT. EXTERNAL AREA 42.38 SQ.M. 456.17 SQ.FT.

TOTAL AREA 160.91 SQ.M. 1,732.01 SQ.FT.