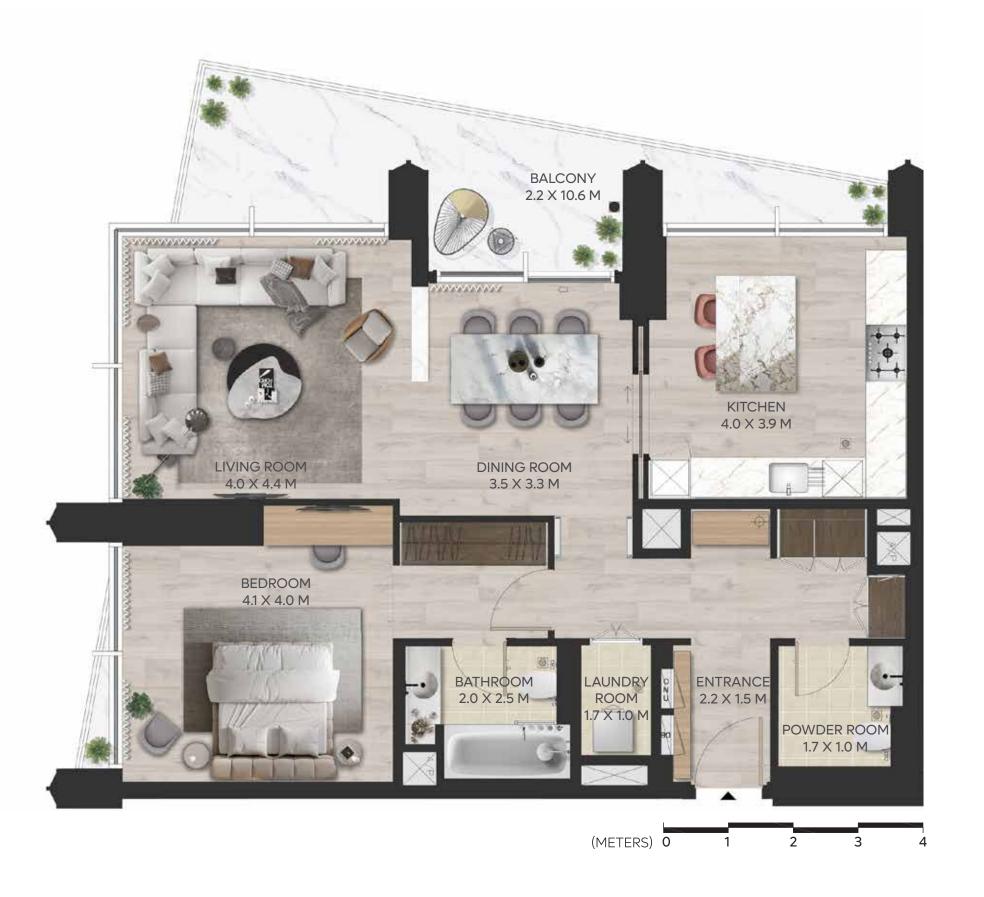

## 1 BEDROOM A1

LEVEL 10

#### **UNIT AREA**

INTERNAL AREA 54.93 SQ.M. 591.26 SQ.FT. EXTERNAL AREA 11.67 SQ.M. 125.61 SQ.FT. TOTAL AREA 66.59 SQ.M. 716.87 SQ.FT.