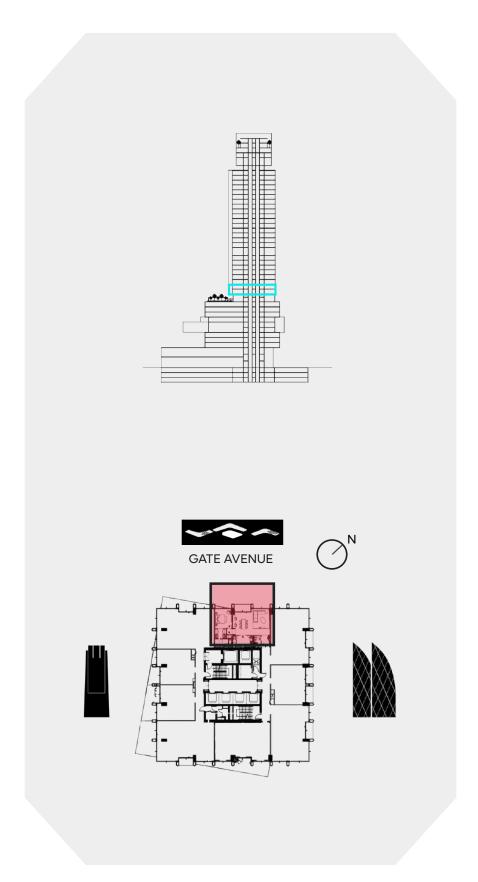

## 2 BEDROOM A

LEVEL 19-34

#### **UNIT AREA**

**TOTAL AREA** 

INTERNAL AREA 121.04 SQ.M. 1,302.86 SQ.FT. EXTERNAL AREA 11.45 SQ.M. 123.24 SQ.FT.

132.49 SQ.M.

1,426.10 SQ.FT.

### **DISCLAIMER:**