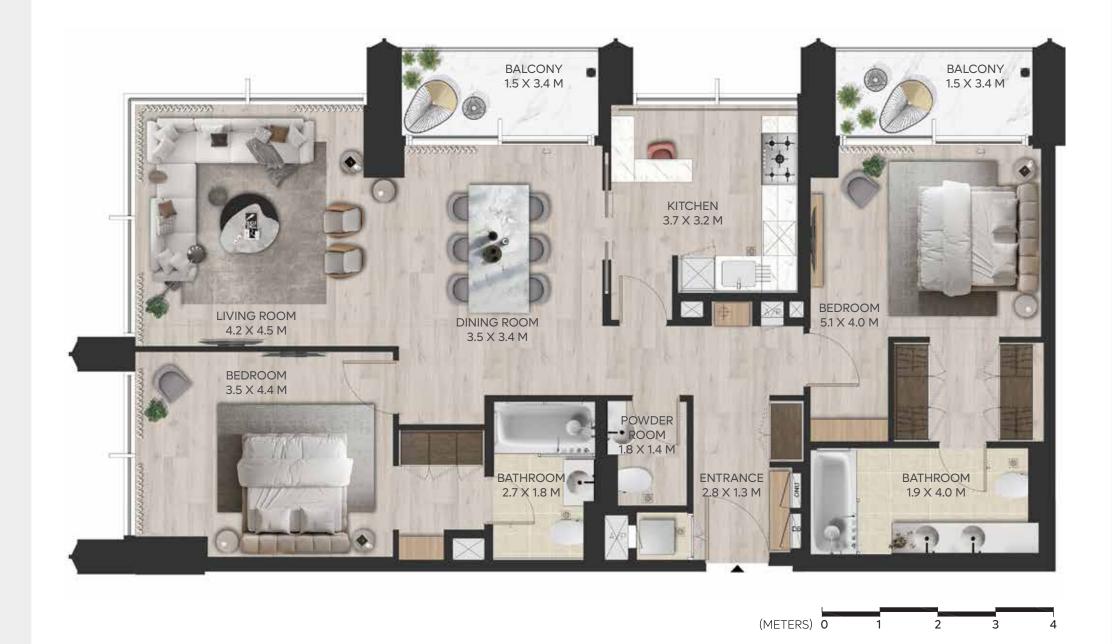

## 2 BEDROOM A

LEVEL 19-34

#### **UNIT AREA**

**TOTAL AREA** 

INTERNAL AREA 121.04 SQ.M. 1,302.86 SQ.FT. EXTERNAL AREA 11.45 SQ.M. 123.24 SQ.FT.

132.49 SQ.M.

1,426.10 SQ.FT.