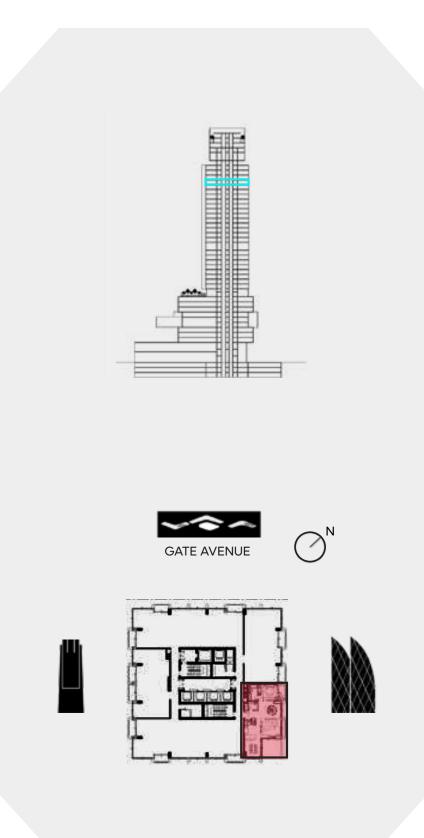

## 3 BEDROOM A

LEVEL 31-34

#### **UNIT AREA**

INTERNAL AREA 189.24 SQ.M. 2,036.96 SQ.FT. EXTERNAL AREA 16.22 SQ.M. 174.59 SQ.FT. TOTAL AREA 205.46 SQ.M. 2,211.55 SQ.FT.