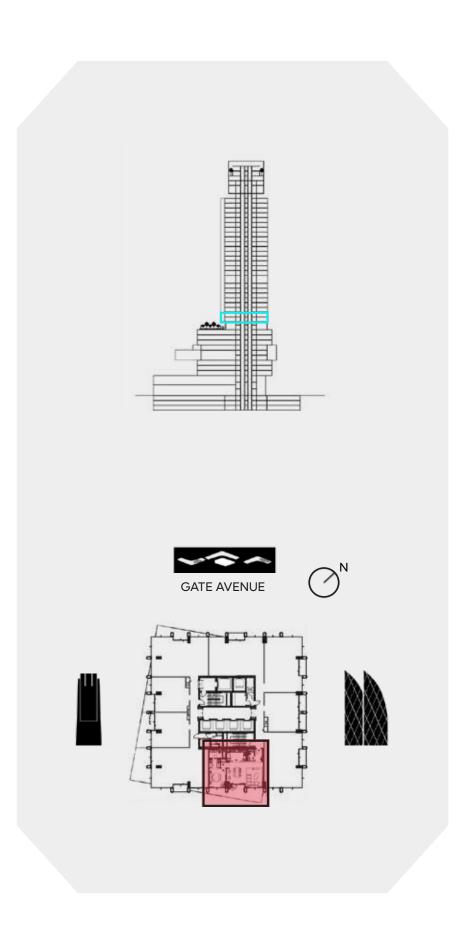

## 2 BEDROOM B

LEVEL 19-34

#### **UNIT AREA**

INTERNAL AREA 107.56 SQ.M. 1,157.76 SQ.FT. EXTERNAL AREA 11.08 SQ.M. 119.26 SQ.FT. TOTAL AREA 118.64 SQ.M. 1,277.02 SQ.FT.

### **DISCLAIMER:**