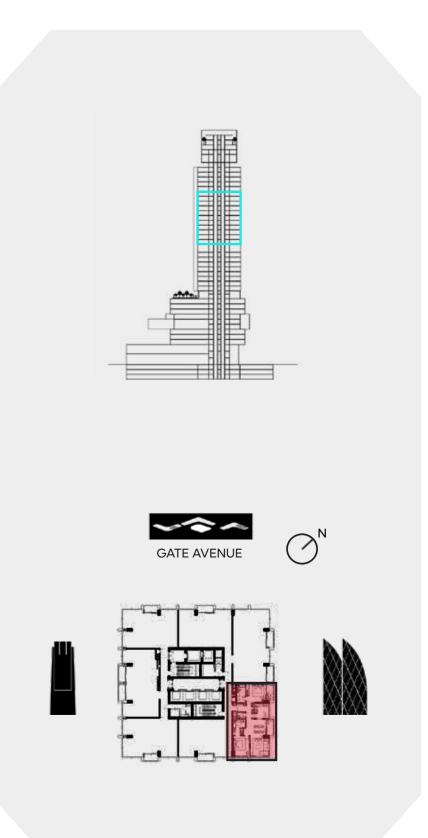

## 3 BEDROOM A

LEVEL 31-34

#### **UNIT AREA**

INTERNAL AREA 189.24 SQ.M. 2,036.96 SQ.FT. EXTERNAL AREA 16.22 SQ.M. 174.59 SQ.FT. TOTAL AREA 205.46 SQ.M. 2,211.55 SQ.FT.