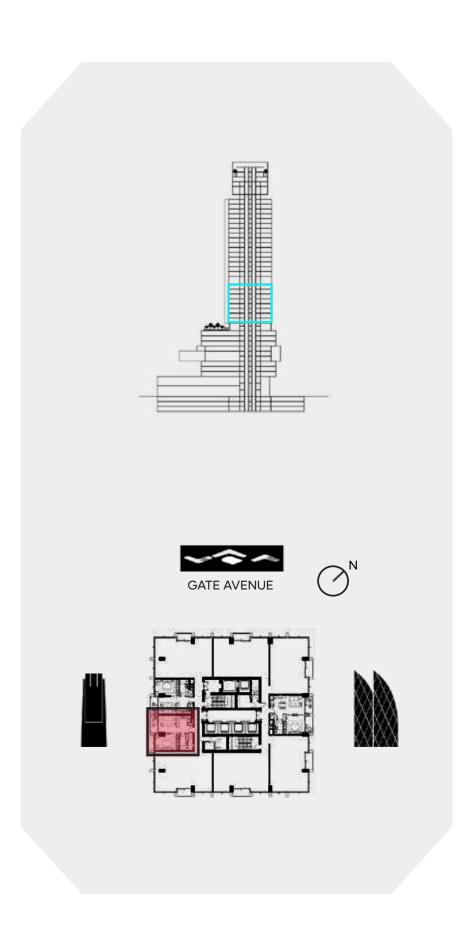

## 1 BEDROOM A1

LEVEL 10

#### **UNIT AREA**

INTERNAL AREA 54.93 SQ.M. 591.26 SQ.FT. EXTERNAL AREA 11.67 SQ.M. 125.61 SQ.FT. TOTAL AREA 66.59 SQ.M. 716.87 SQ.FT.