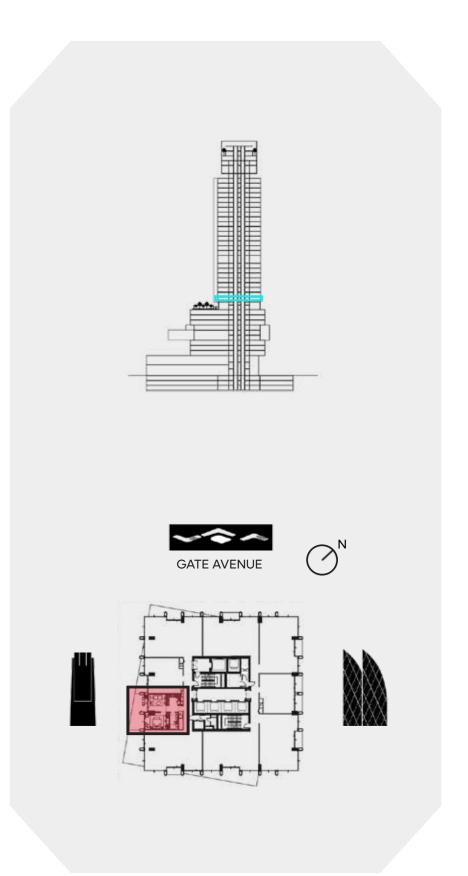

## 2 BEDROOM A

LEVEL 19-34

#### **UNIT AREA**

**TOTAL AREA** 

INTERNAL AREA 121.04 SQ.M. 1,302.86 SQ.FT. EXTERNAL AREA 11.45 SQ.M. 123.24 SQ.FT.

132.49 SQ.M.

1,426.10 SQ.FT.