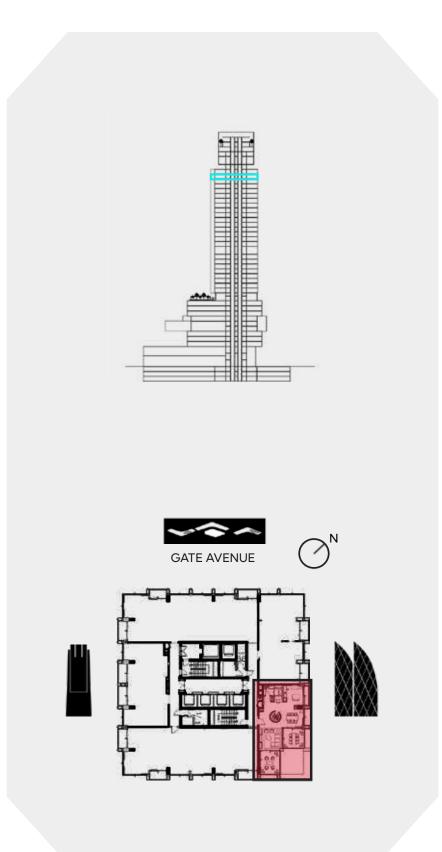

## EXECUTIVE 1 BEDROOM LOFT

**LOWER LEVEL** 

LEVEL 33

#### **UNIT AREA**

INTERNAL AREA 118.53 SQ.M. 1,275.84 SQ.FT. EXTERNAL AREA 42.38 SQ.M. 456.17 SQ.FT. TOTAL AREA 160.91 SQ.M. 1,732.01 SQ.FT.