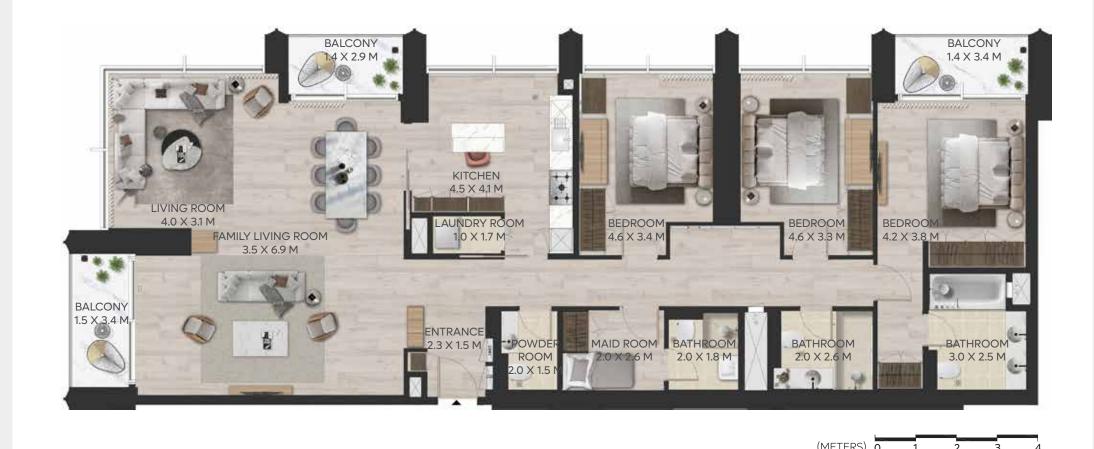

## 3 BEDROOM A

LEVEL 31-34

#### **UNIT AREA**

INTERNAL AREA 189.24 SQ.M. 2,036.96 SQ.FT. EXTERNAL AREA 16.22 SQ.M. 174.59 SQ.FT. TOTAL AREA 205.46 SQ.M. 2,211.55 SQ.FT.