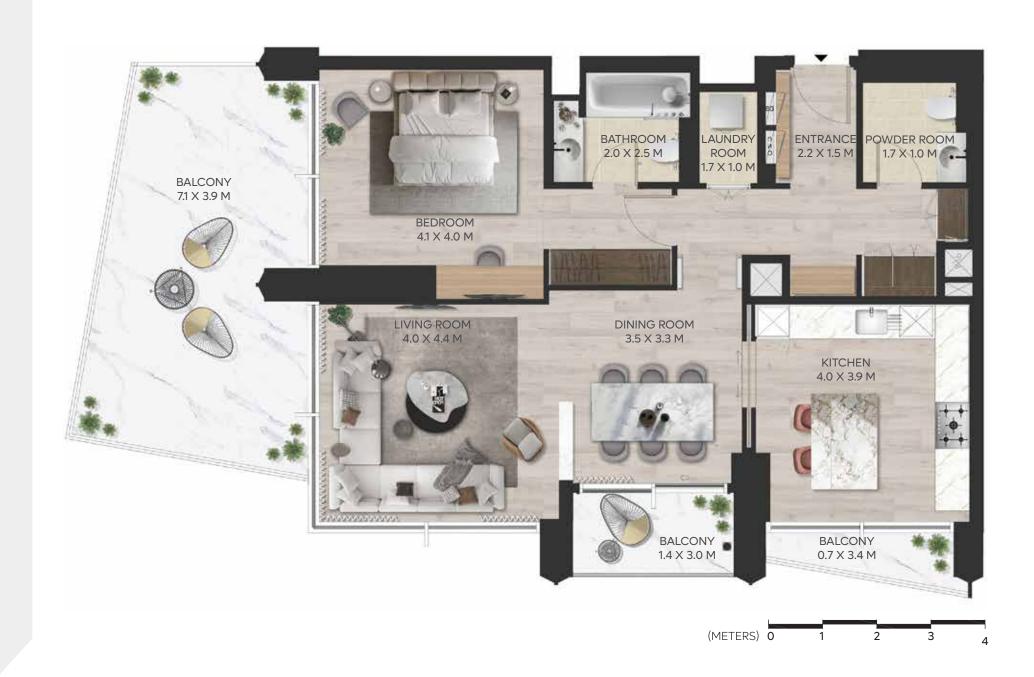

## 1 BEDROOM A

LEVEL 10-17

#### **UNIT AREA**

**TOTAL AREA** 

 INTERNAL AREA
 54.93 SQ.M.
 591.26 SQ.FT.

 EXTERNAL AREA
 5.59 SQ.M.
 60.17 SQ.FT.

60.52 SQ.M.

651.43 SQ.FT.

BEDROOM BATHROOM 3.5 X 1.7 M 3.4 X 5.0 M BALCONY LIVING ROOM **ENTRANCE** 1.3 X 3.5 M 3.4 X 1.5 M 3.7 X 3.6 M KITCHEN 2.3 X 2.9 M