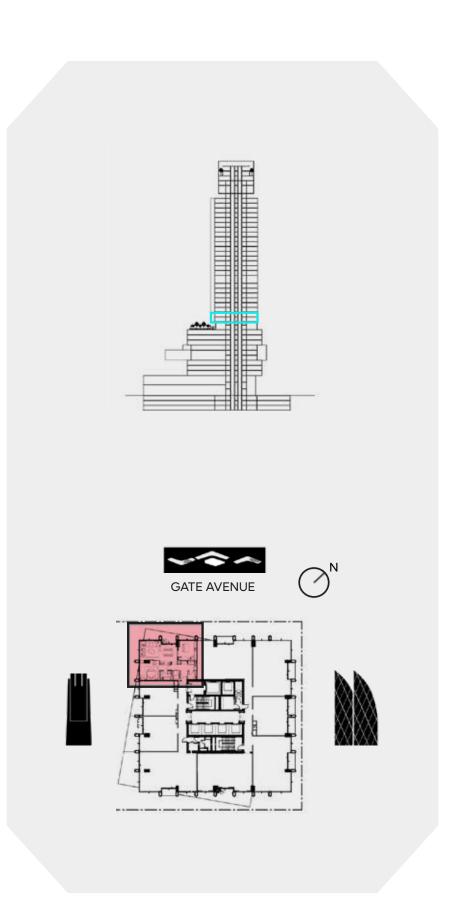

## 2 BEDROOM A

LEVEL 19-34

#### **UNIT AREA**

**TOTAL AREA** 

INTERNAL AREA 121.04 SQ.M. 1,302.86 SQ.FT. EXTERNAL AREA 11.45 SQ.M. 123.24 SQ.FT.

132.49 SQ.M.

1,426.10 SQ.FT.

### **DISCLAIMER:**