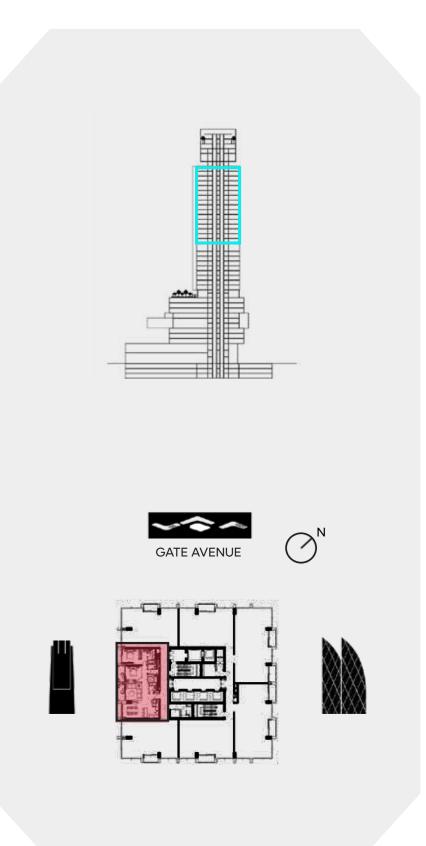

## 2 BEDROOM A

LEVEL 19-34

#### **UNIT AREA**

**TOTAL AREA** 

INTERNAL AREA 121.04 SQ.M. 1,302.86 SQ.FT. EXTERNAL AREA 11.45 SQ.M. 123.24 SQ.FT.

132.49 SQ.M.

1,426.10 SQ.FT.