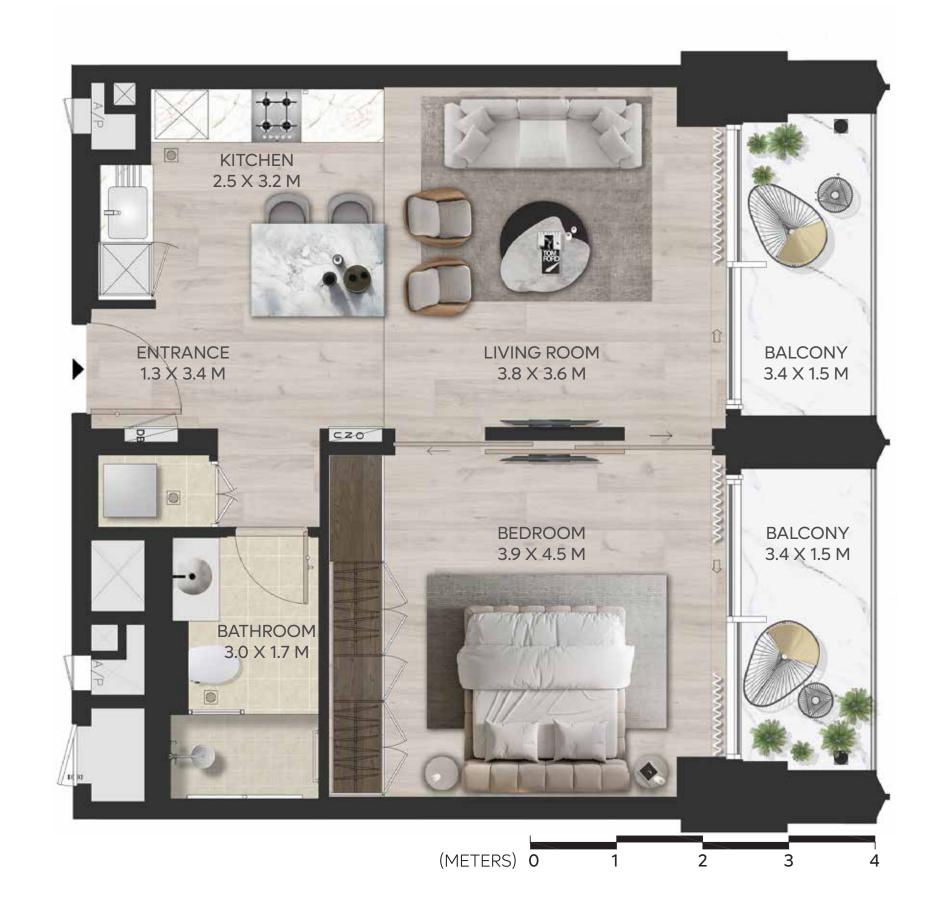

## 1 BEDROOM B

LEVEL 10-17

#### **UNIT AREA**

 INTERNAL AREA
 58.36 SQ.M.
 628.18 SQ.FT.

 EXTERNAL AREA
 11.69 SQ.M.
 125.82 SQ.FT.

 TOTAL AREA
 70.05 SQ.M.
 754.00 SQ.FT.