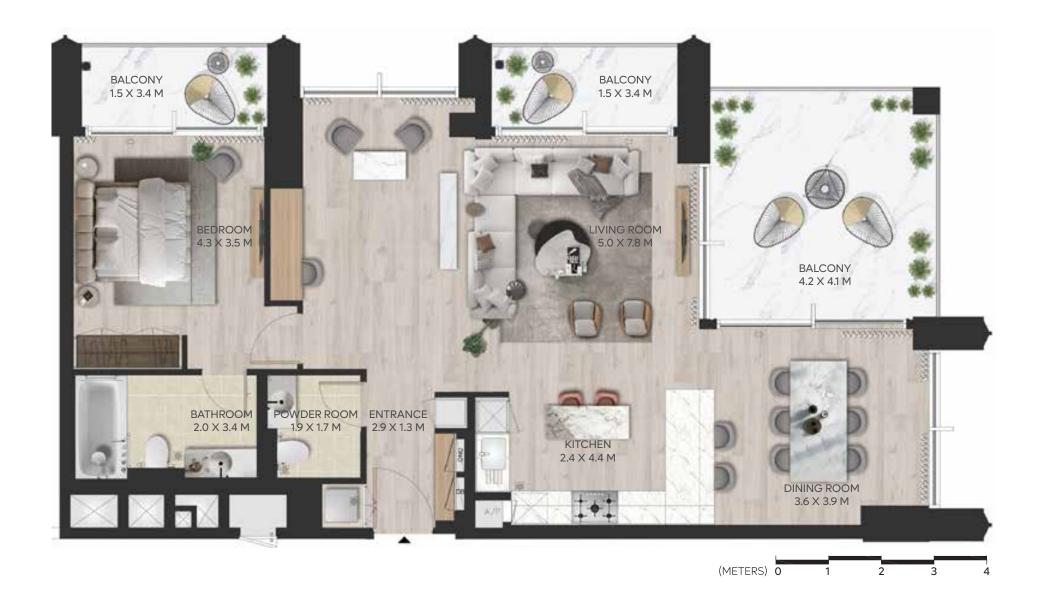

## 2 BEDROOM A

LEVEL 19-34

#### **UNIT AREA**

**TOTAL AREA** 

INTERNAL AREA 121.04 SQ.M. 1,302.86 SQ.FT. EXTERNAL AREA 11.45 SQ.M. 123.24 SQ.FT.

132.49 SQ.M.

1,426.10 SQ.FT.

### **DISCLAIMER:**