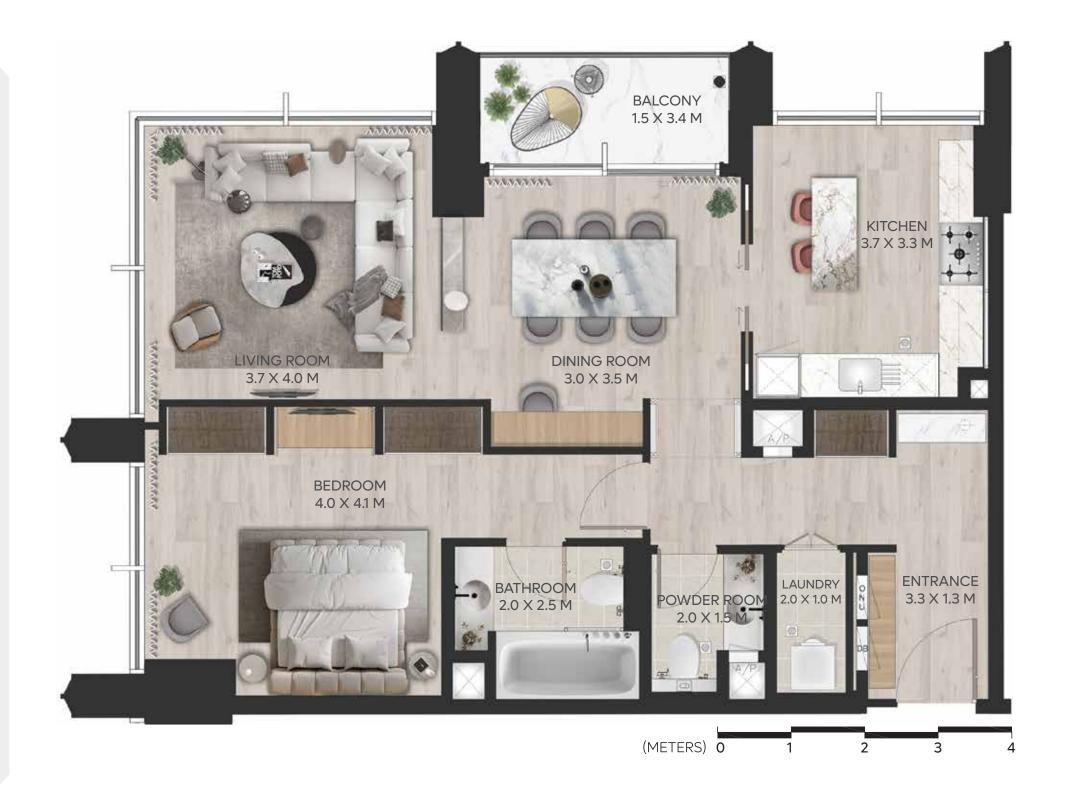

## EXECUTIVE 1 BEDROOM A

LEVEL 10-17

#### **UNIT AREA**

**TOTAL AREA** 

 INTERNAL AREA
 90.38 SQ.M.
 972.84 SQ.FT.

 EXTERNAL AREA
 5.72 SQ.M.
 61.56 SQ.FT.

96.10 SQ.M.

1,034.40 SQ.FT.