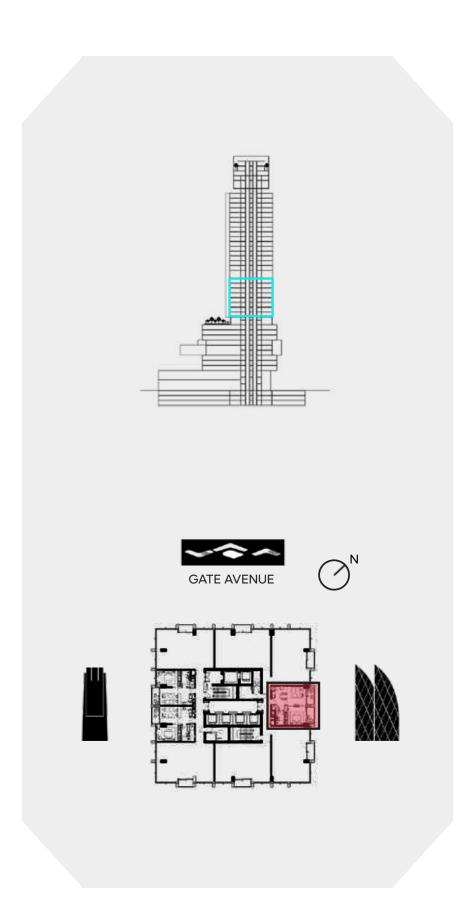

## 1 BEDROOM A

LEVEL 10-17

#### **UNIT AREA**

**TOTAL AREA** 

 INTERNAL AREA
 54.93 SQ.M.
 591.26 SQ.FT.

 EXTERNAL AREA
 5.59 SQ.M.
 60.17 SQ.FT.

60.52 SQ.M.

651.43 SQ.FT.

BEDROOM BATHROOM 3.5 X 1.7 M 3.4 X 5.0 M BALCONY LIVING ROOM **ENTRANCE** 1.3 X 3.5 M 3.4 X 1.5 M 3.7 X 3.6 M KITCHEN 2.3 X 2.9 M