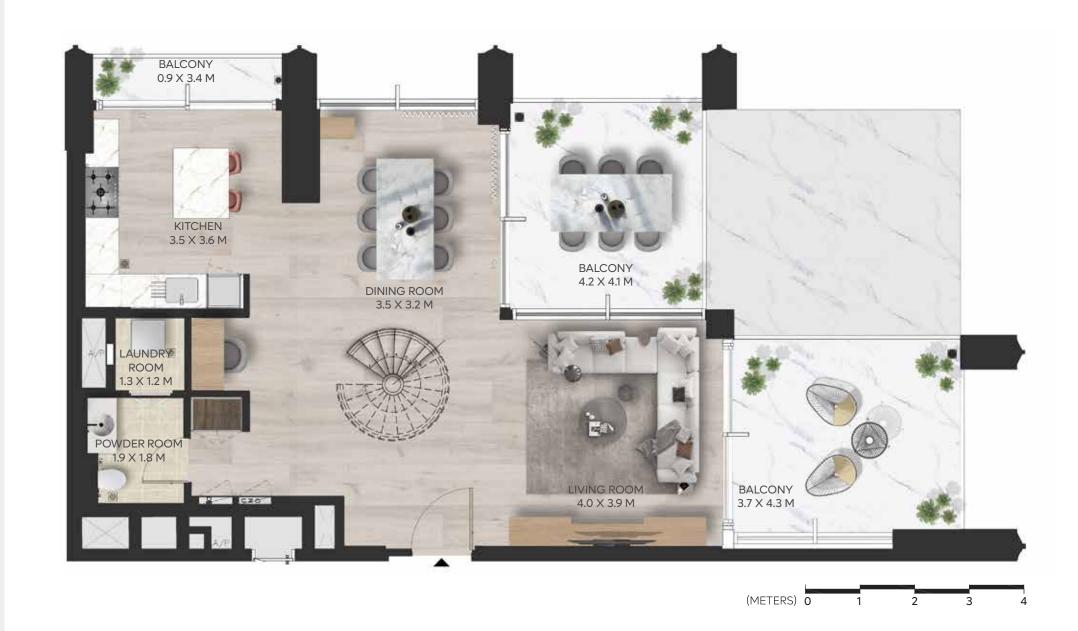

## 3 BEDROOM LOFT

LEVEL 31

#### **UNIT AREA**

INTERNAL AREA 189.42 SQ.M. 2,038.89 SQ.FT. EXTERNAL AREA 32.52 SQ.M. 350.04 SQ.FT. TOTAL AREA 221.94 SQ.M. 2,388.93 SQ.FT.

### **DISCLAIMER:**