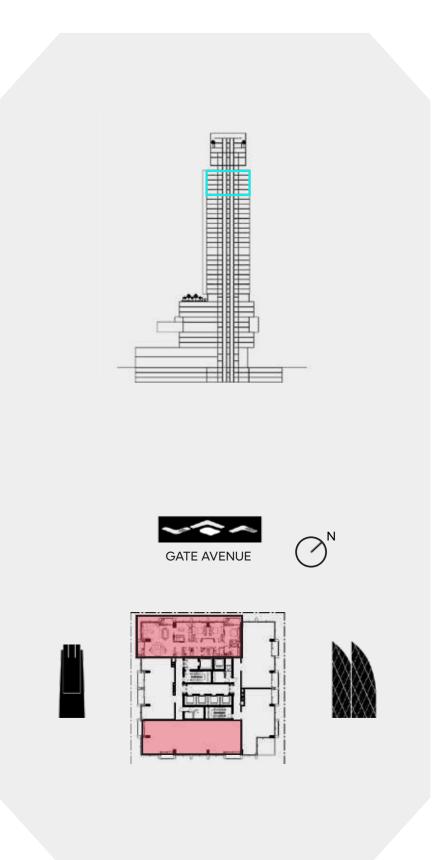

## 1 BEDROOM A

LEVEL 10-17

#### **UNIT AREA**

**TOTAL AREA** 

 INTERNAL AREA
 54.93 SQ.M.
 591.26 SQ.FT.

 EXTERNAL AREA
 5.59 SQ.M.
 60.17 SQ.FT.

60.52 SQ.M.

651.43 SQ.FT.

BEDROOM BATHROOM 3.5 X 1.7 M 3.4 X 5.0 M BALCONY LIVING ROOM **ENTRANCE** 1.3 X 3.5 M 3.4 X 1.5 M 3.7 X 3.6 M KITCHEN 2.3 X 2.9 M