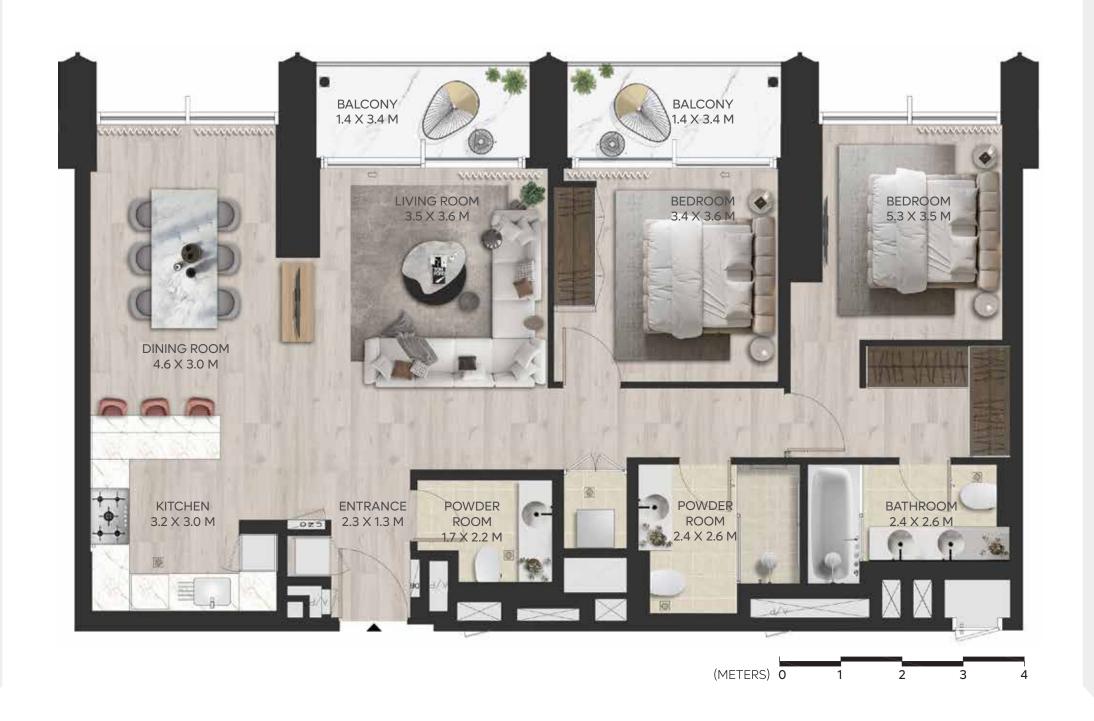

## 3 BEDROOM A

LEVEL 31-34

#### **UNIT AREA**

INTERNAL AREA 189.24 SQ.M. 2,036.96 SQ.FT. EXTERNAL AREA 16.22 SQ.M. 174.59 SQ.FT. TOTAL AREA 205.46 SQ.M. 2,211.55 SQ.FT.