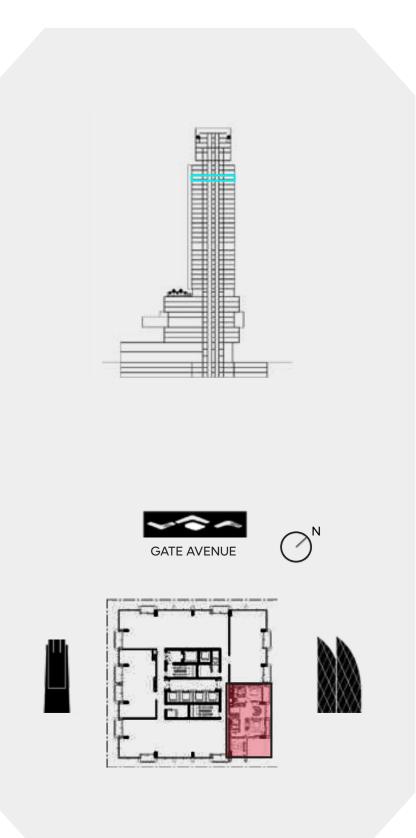

## EXECUTIVE 1 BEDROOM A

LEVEL 10-17

#### **UNIT AREA**

**TOTAL AREA** 

 INTERNAL AREA
 90.38 SQ.M.
 972.84 SQ.FT.

 EXTERNAL AREA
 5.72 SQ.M.
 61.56 SQ.FT.

96.10 SQ.M.

1,034.40 SQ.FT.