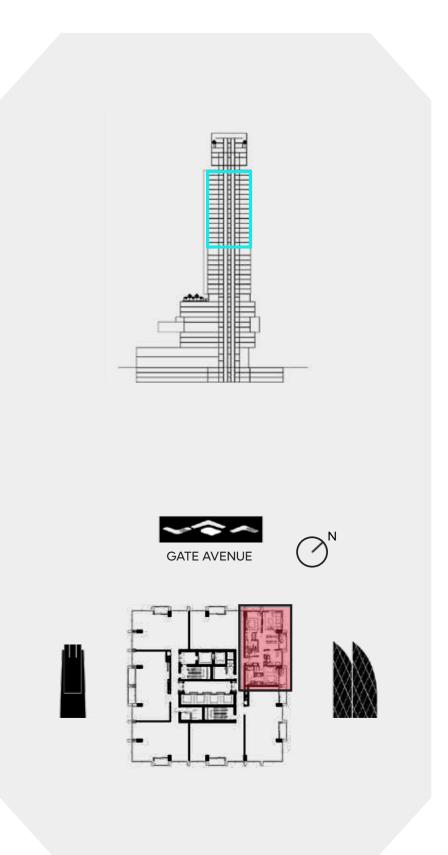

## 3 BEDROOM A

LEVEL 31-34

#### **UNIT AREA**

INTERNAL AREA 189.24 SQ.M. 2,036.96 SQ.FT. EXTERNAL AREA 16.22 SQ.M. 174.59 SQ.FT. TOTAL AREA 205.46 SQ.M. 2,211.55 SQ.FT.