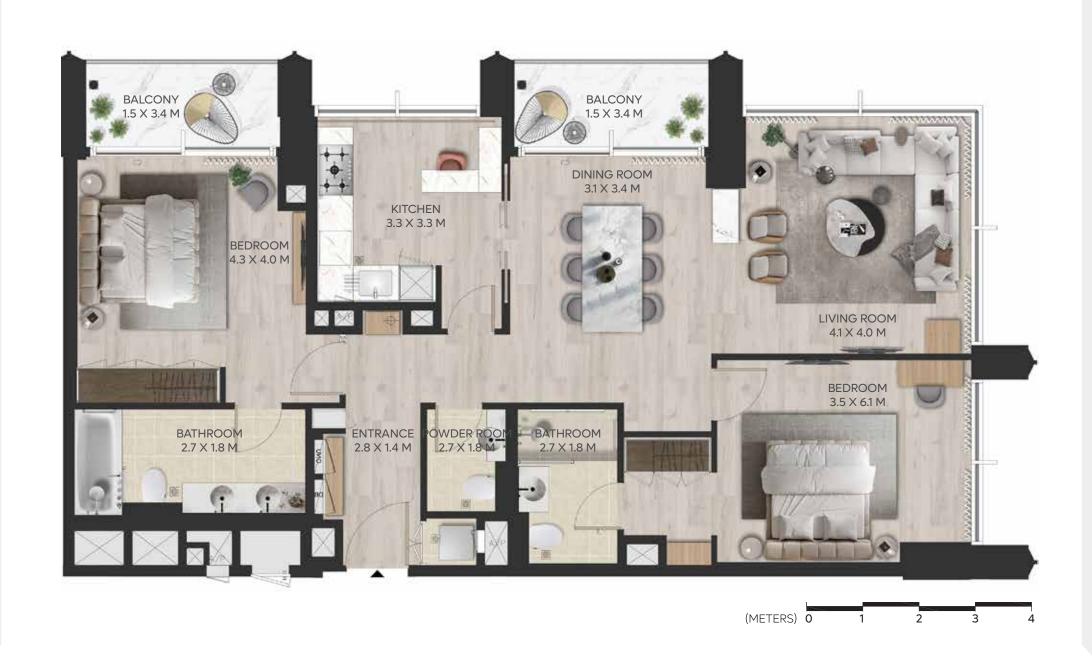

## 2 BEDROOM A

LEVEL 19-34

#### **UNIT AREA**

**TOTAL AREA** 

INTERNAL AREA 121.04 SQ.M. 1,302.86 SQ.FT. EXTERNAL AREA 11.45 SQ.M. 123.24 SQ.FT.

132.49 SQ.M.

1,426.10 SQ.FT.