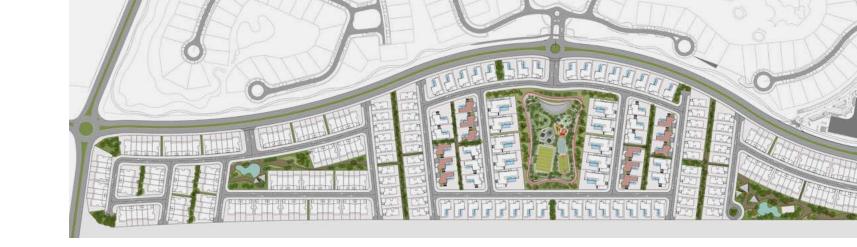

Set across 1,119 hectares of lush green landscape, the development is an unrivalled destination offering attractive investment opportunities and world-class amenities. With more than 1,835 homes, Jumeirah Golf Estates

currently comprises a series of unique communities, which overlook two of the world's finest golf courses, Earth and Fire. Each individually designed villa, apartment and townhouse is more than a residence; it is an ideal home in its own right.

Where nature meets modernity Let life begin at Jouri Hills, a stylish enclave of 300 villas and townhouses all carefully designed to engage and inspire.

From three-bedroom townhouses to sixbedroom mansions, there are a range of living experiences to suit every lifestyle and every desire.