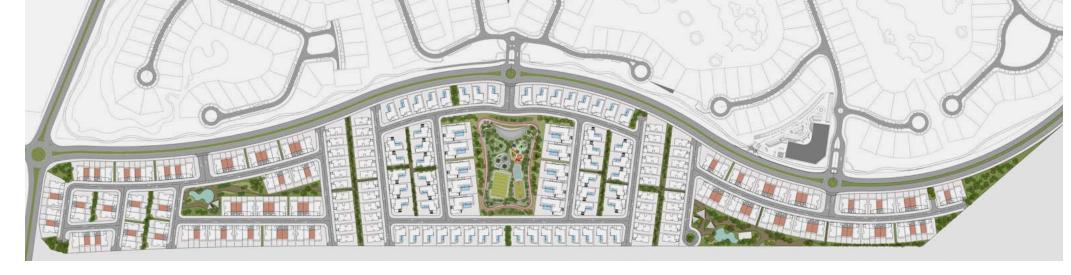

Lastly, the destination includes two shopping centers anchored by major supermarkets, which host an array of retail offerings and casual dining outlets.

Factsheet

- 1. Wellfit gym
- 2. Entertainment zone
- a. Skate park
- b. Children's playground
- c. Amphitheater

- d. Football pitch
- e. Basketball court
- f. Padel tennis court
- Two parks, which include a swimming pool and children's playground

- 4. Looped jogging track
- 5. Looped cycling track

Six Bedroom Jouri Hills Signature Villa Spread over four floors, the Six Bedroom Jouri Hills Signature Villa conists of a number of breathtaking living spaces, combining to create a home that has been designed with your comfort and wellbeing in mind.