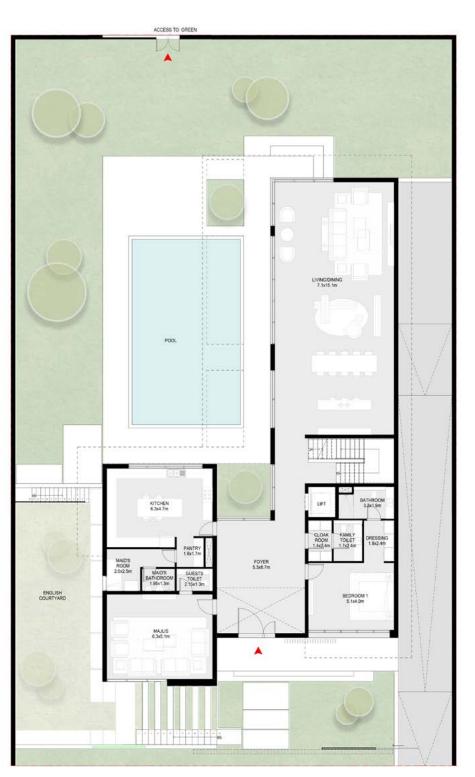

From the master bedroom and terrace on the second floor, through to the vast basement with a flexible entertainment or fitness floor plan that can be designed in line with your needs, this home also includes a lift, underground parking for three cars and swimming pool as standard. Signature features include a landscaped 'English courtyard' for outdoor entertainment.

# 6 Bedroom Jouri Hills Signature Villa - A

Basement: 4,788 sq. ft.
Ground floor: 3,434 sq. ft.
First floor: 3,557 sq. ft.
Second floor: 2,542 sq. ft.

Total: 14,321 sq. ft.

#### Basement

Ground floor

First floor

Second floor