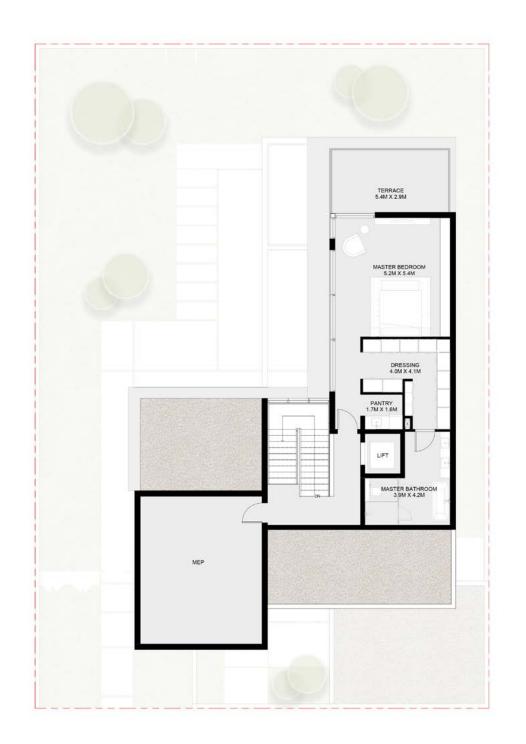

From the master bedroom and terrace on the second floor, through to the vast basement with a flexible entertainment or fitness floor plan that can be designed in line with your needs, this home also includes a lift, underground parking for three cars and swimming pool as standard. Signature features include a landscaped 'English courtyard' for outdoor entertainment.

# 6 Bedroom Jouri Hills Signature Villa - A

Basement: 4,788 sq. ft.
Ground floor: 3,434 sq. ft.
First floor: 3,557 sq. ft.
Second floor: 2,542 sq. ft.

Total: 14,321 sq. ft.

#### Basement

Ground floor

First floor

Second floor