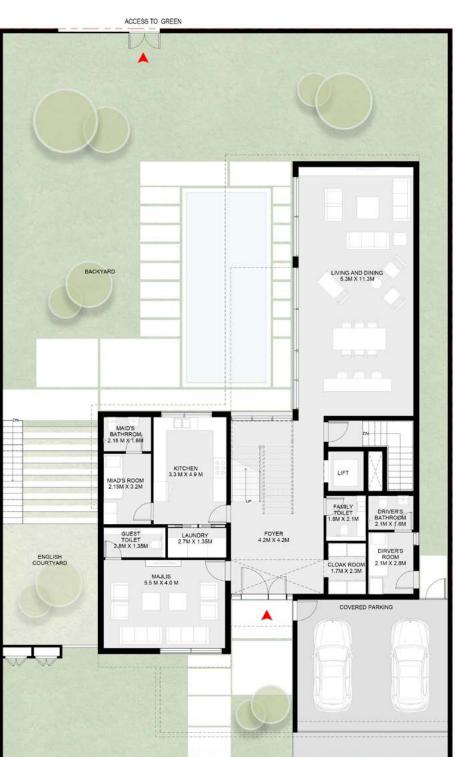

From the master bedroom and terrace on the second floor, through to the vast basement with a flexible entertainment or fitness floor plan that can be designed in line with your needs, this home also includes a lift, underground parking for three cars and swimming pool as standard. Signature features include a landscaped 'English courtyard' for outdoor entertainment.

# 6 Bedroom Jouri Hills Signature Villa - A

Basement: 4,788 sq. ft.
Ground floor: 3,434 sq. ft.
First floor: 3,557 sq. ft.
Second floor: 2,542 sq. ft.

Total: 14,321 sq. ft.

#### Basement

Ground floor

First floor

Second floor