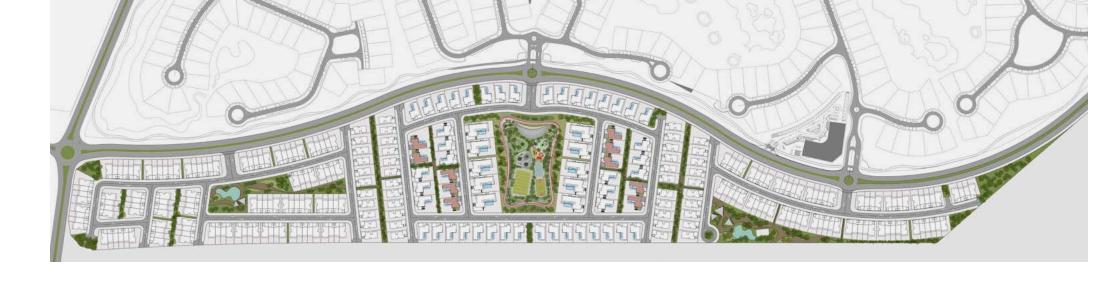

# Welcome to Jouri Hills at Jumeirah Golf Estates

Jouri Hills is part of the exclusive Jumeirah Golf Estates, a world-class residential golf destination offering luxury homes and leisure facilities amidst two internationally-acclaimed championship golf courses, creating an unmatched lifestyle experience in the heart of new Dubai.

Set across 1,119 hectares of lush green landscape, the development is an unrivalled destination offering attractive investment opportunities and world-class amenities. With more than 1,835 homes, Jumeirah Golf Estates

currently comprises a series of unique communities, which overlook two of the world's finest golf courses, Earth and Fire. Each individually designed villa, apartment and townhouse is more than a residence; it is an ideal home in its own right.

Lastly, the destination includes two shopping centers anchored by major supermarkets, which host an array of retail offerings and casual dining outlets.

Factsheet

- 1. Wellfit gym
- 2. Entertainment zone
- a. Skate park
- b. Children's playground
- c. Amphitheater

- d. Football pitch
- e. Basketball court
- f. Padel tennis court
- Two parks, which include a swimming pool and children's playground

- 4. Looped jogging track
- 5. Looped cycling track

Six Bedroom Jouri Hills Signature Villa Spread over four floors, the Six Bedroom Jouri Hills Signature Villa conists of a number of breathtaking living spaces, combining to create a home that has been designed with your comfort and wellbeing in mind.