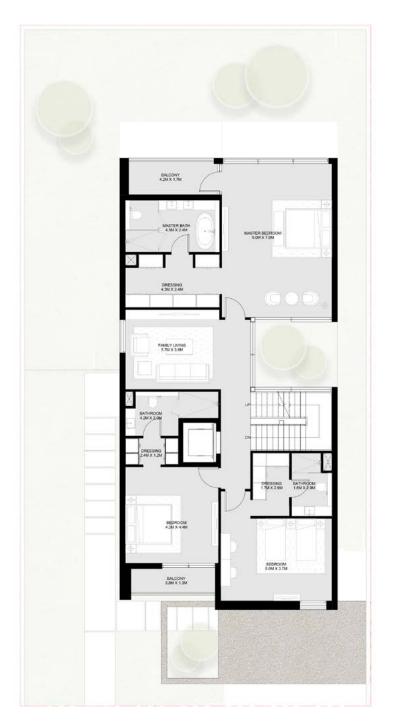

- d. Football pitch
- e. Basketball court
- f. Padel tennis court
- Two parks, which include a swimming pool and children's playground

- 4. Looped jogging track
- 5. Looped cycling track

Six Bedroom Jouri Hills Signature Villa Spread over four floors, the Six Bedroom Jouri Hills Signature Villa conists of a number of breathtaking living spaces, combining to create a home that has been designed with your comfort and wellbeing in mind.

From the master bedroom and terrace on the second floor, through to the vast basement with a flexible entertainment or fitness floor plan that can be designed in line with your needs, this home also includes a lift, underground parking for three cars and swimming pool as standard. Signature features include a landscaped 'English courtyard' for outdoor entertainment.

# 6 Bedroom Jouri Hills Signature Villa - A

Basement: 4,788 sq. ft.
Ground floor: 3,434 sq. ft.
First floor: 3,557 sq. ft.
Second floor: 2,542 sq. ft.

Total: 14,321 sq. ft.

#### Basement

Ground floor

First floor

Second floor