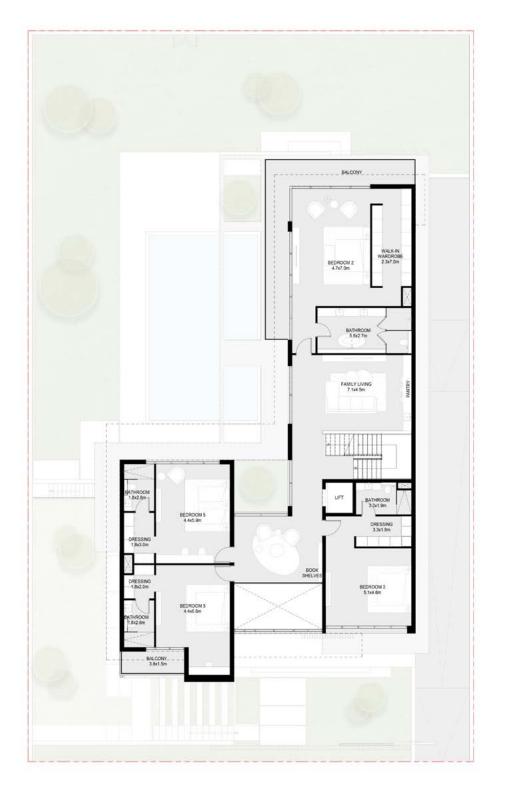

From the master bedroom and terrace on the second floor, through to the vast basement with a flexible entertainment or fitness floor plan that can be designed in line with your needs, this home also includes a lift, underground parking for three cars and swimming pool as standard. Signature features include a landscaped 'English courtyard' for outdoor entertainment.

# 6 Bedroom Jouri Hills Signature Villa - A

Basement: 4,788 sq. ft.
Ground floor: 3,434 sq. ft.
First floor: 3,557 sq. ft.
Second floor: 2,542 sq. ft.

Total: 14,321 sq. ft.

#### Basement

Ground floor

First floor

Second floor