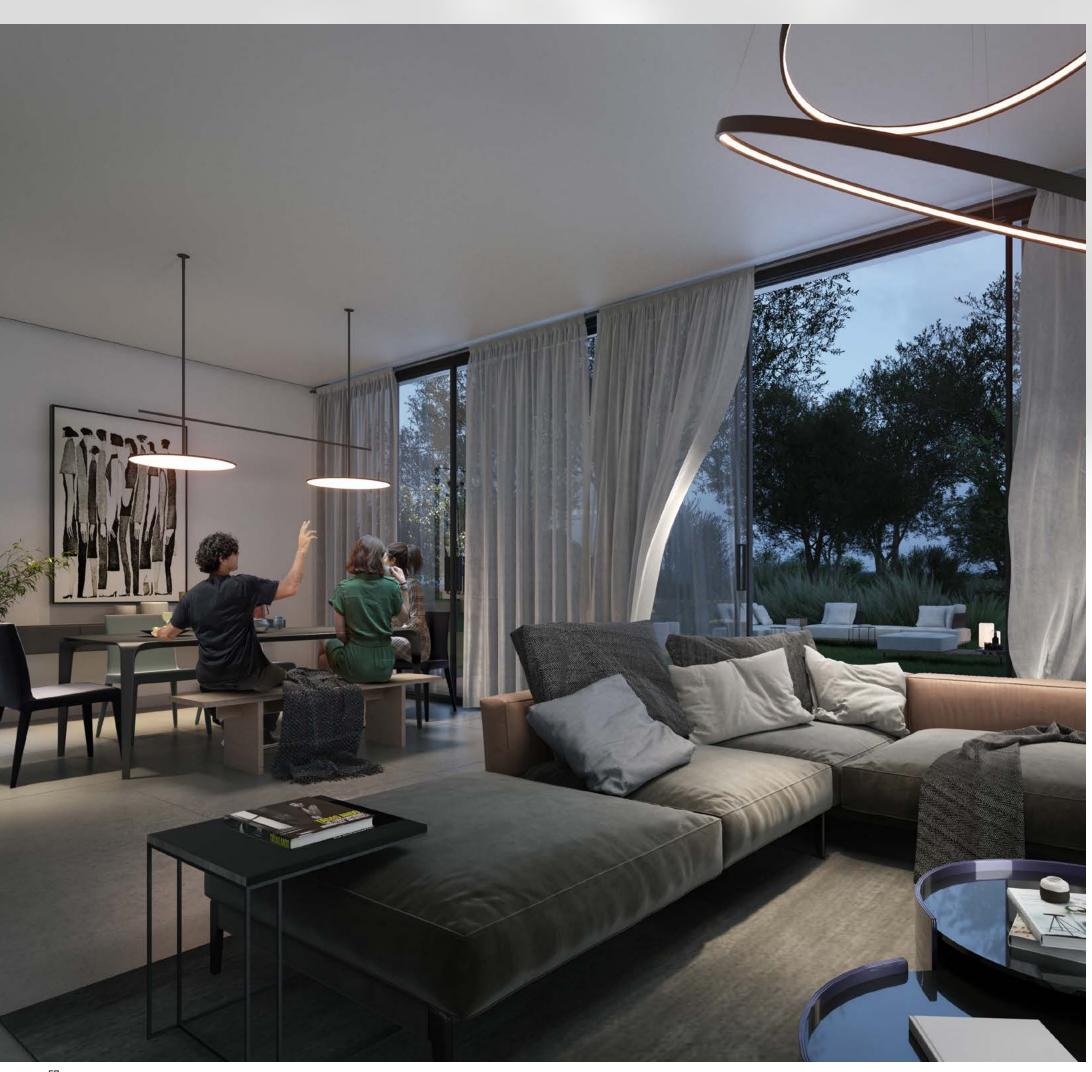

of natural light, with floor-to-ceiling windows, skylights and double-height spaces all combining to create a feeling of lightness and relaxation.

Nature-inspired touches, including weaving trees and greenery into the design of your home, are matched with a range of smart home features, which Each home is defined by contemporary architecture designed to make the most at the same time.

With natural touches and smart

Living well never felt this easy

Every home enjoys direct access to greenery through the garden, with a beautifully landscaped community park just a few minutes' walk away.

Smart home technology for every home

Contemporary home designs with natureinspired touches

Large living spaces designed to facilitate entertainment and leisure

Swimming pools as standard for detached homes