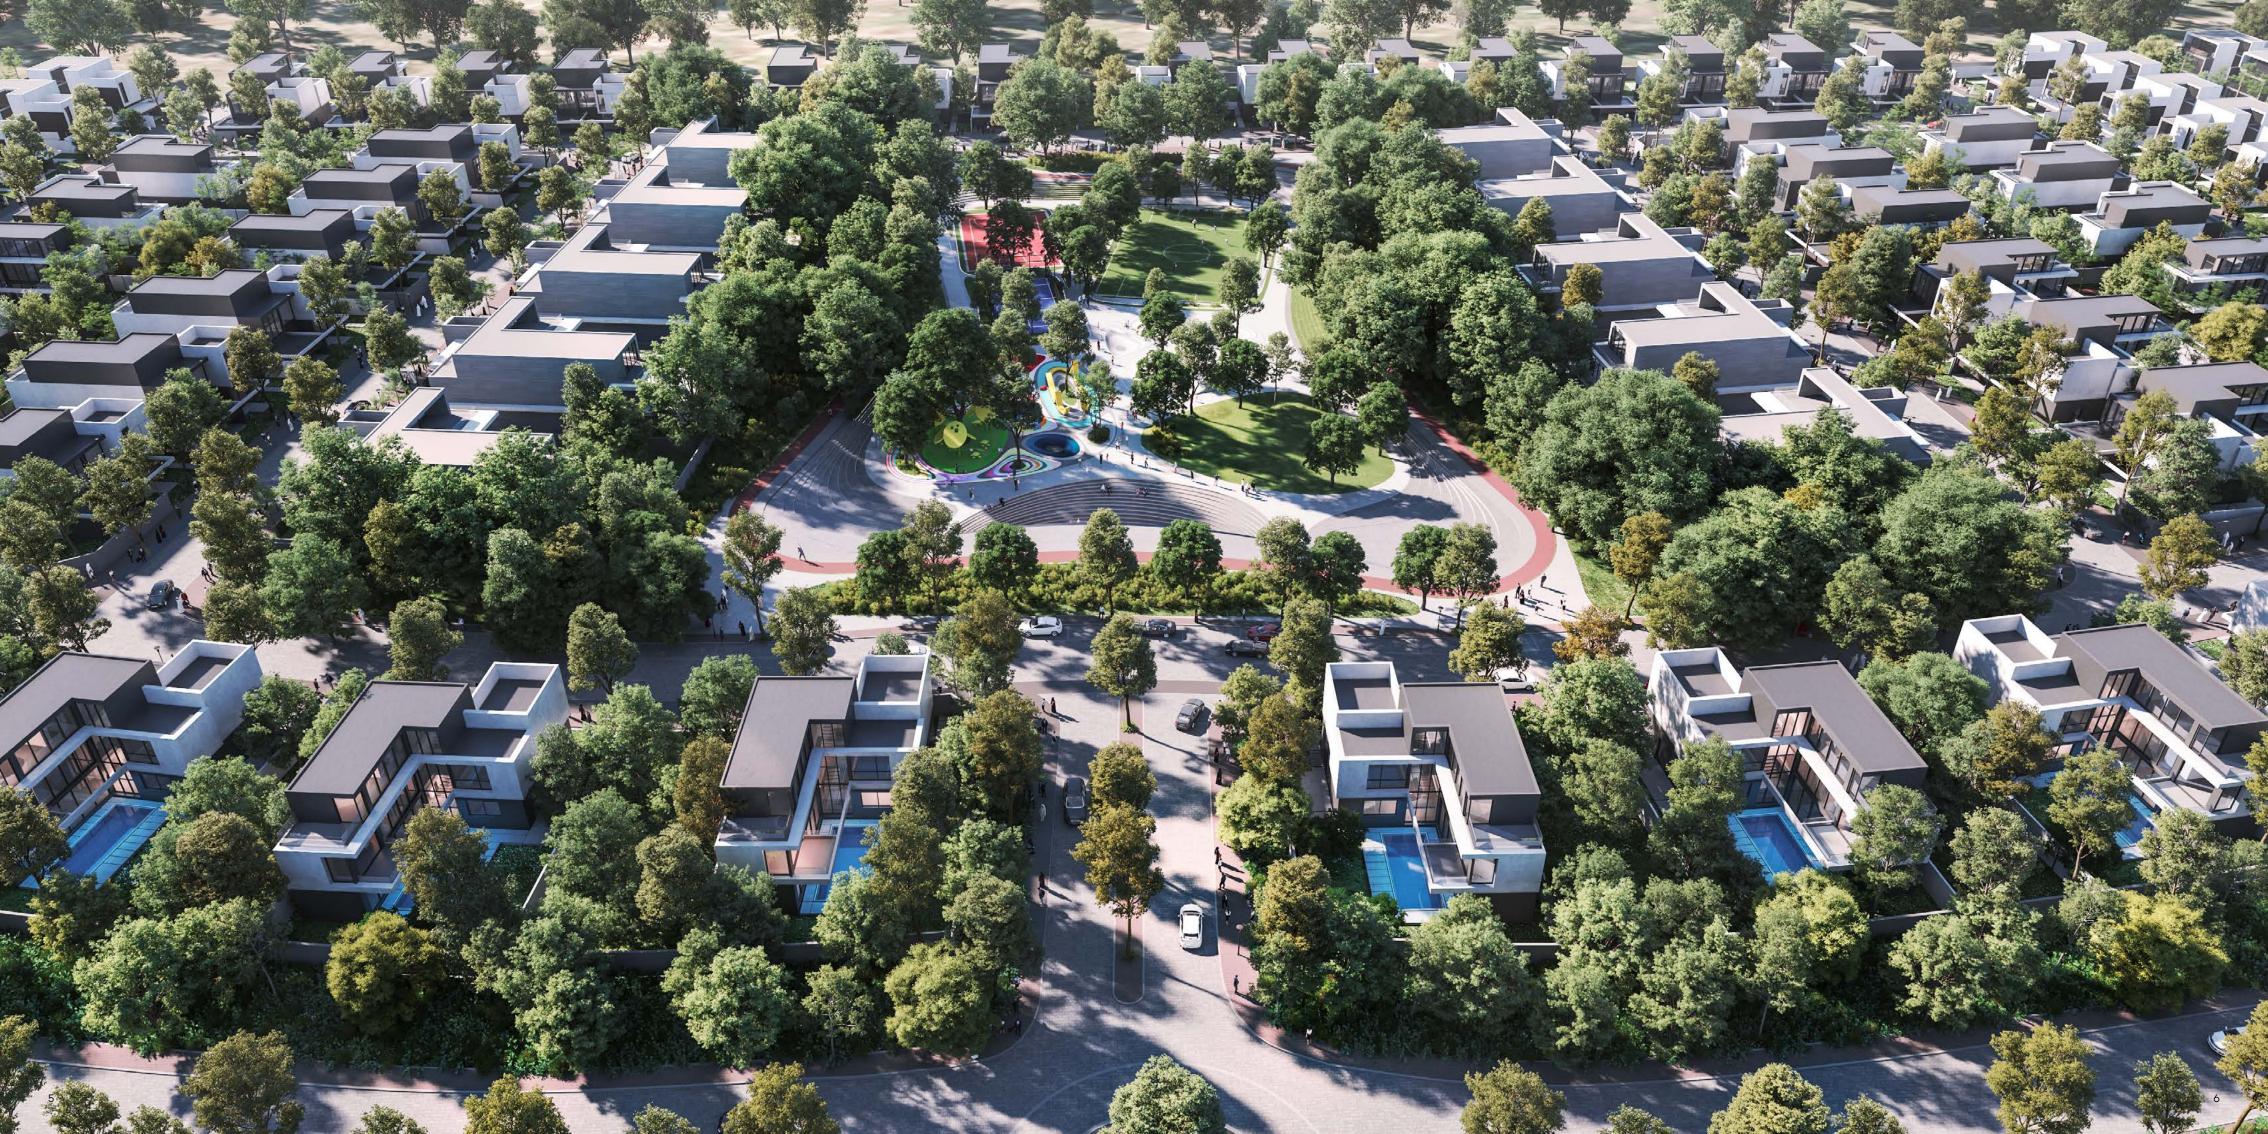

Where nature meets modernity Let life begin at Jouri Hills, a stylish enclave of 300 villas and townhouses all carefully designed to engage and inspire.

From three-bedroom townhouses to sixbedroom mansions, there are a range of living experiences to suit every lifestyle and every desire.

With natural touches and smart

Living well never felt this easy

Every home enjoys direct access to greenery through the garden, with a beautifully landscaped community park just a few minutes' walk away.

Make the most of a network of leafy footpaths and cycling tracks, as well as an array of sports facilities and a

children's adventure playground located in the park.

Residents can also access the Wellfit fitness center in the heart of the community, which contains high-end equipment and qualified trainers.

Lastly, the destination includes two shopping centers anchored by major supermarkets, which host an array of retail offerings and casual dining outlets.

Factsheet

- 1. Wellfit gym
- 2. Entertainment zone
- a. Skate park
- b. Children's playground
- c. Amphitheater

- d. Football pitch
- e. Basketball court
- f. Padel tennis court
- Two parks, which include a swimming pool and children's playground

- 4. Looped jogging track
- 5. Looped cycling track

Six Bedroom Jouri Hills Signature Villa Spread over four floors, the Six Bedroom Jouri Hills Signature Villa conists of a number of breathtaking living spaces, combining to create a home that has been designed with your comfort and wellbeing in mind.