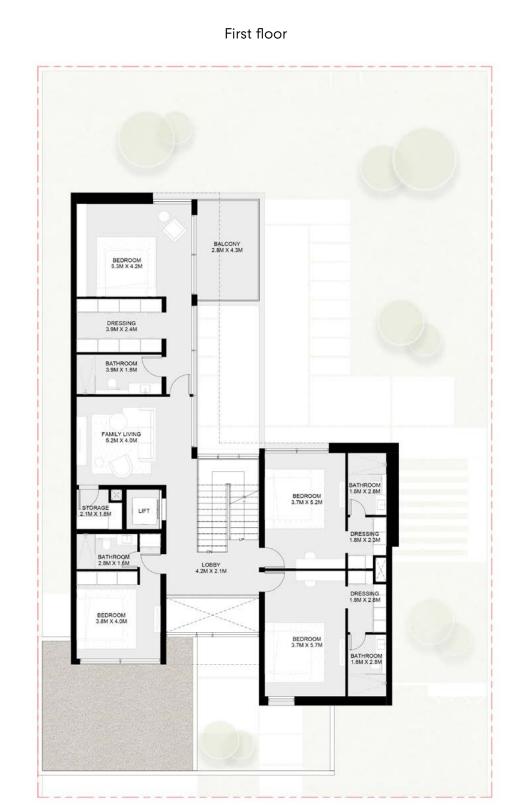

# 6 Bedroom Jouri Hills Signature Villa - A

Basement: 4,788 sq. ft.
Ground floor: 3,434 sq. ft.
First floor: 3,557 sq. ft.
Second floor: 2,542 sq. ft.

Total: 14,321 sq. ft.

#### Basement

Ground floor

First floor

Second floor

Contemporary features include a second-floor master bedroom and terrace featuring beautiful views of the community, a lift and a swimming pool as standard. The four other bedrooms are all ensuite, and all located on the second floor.