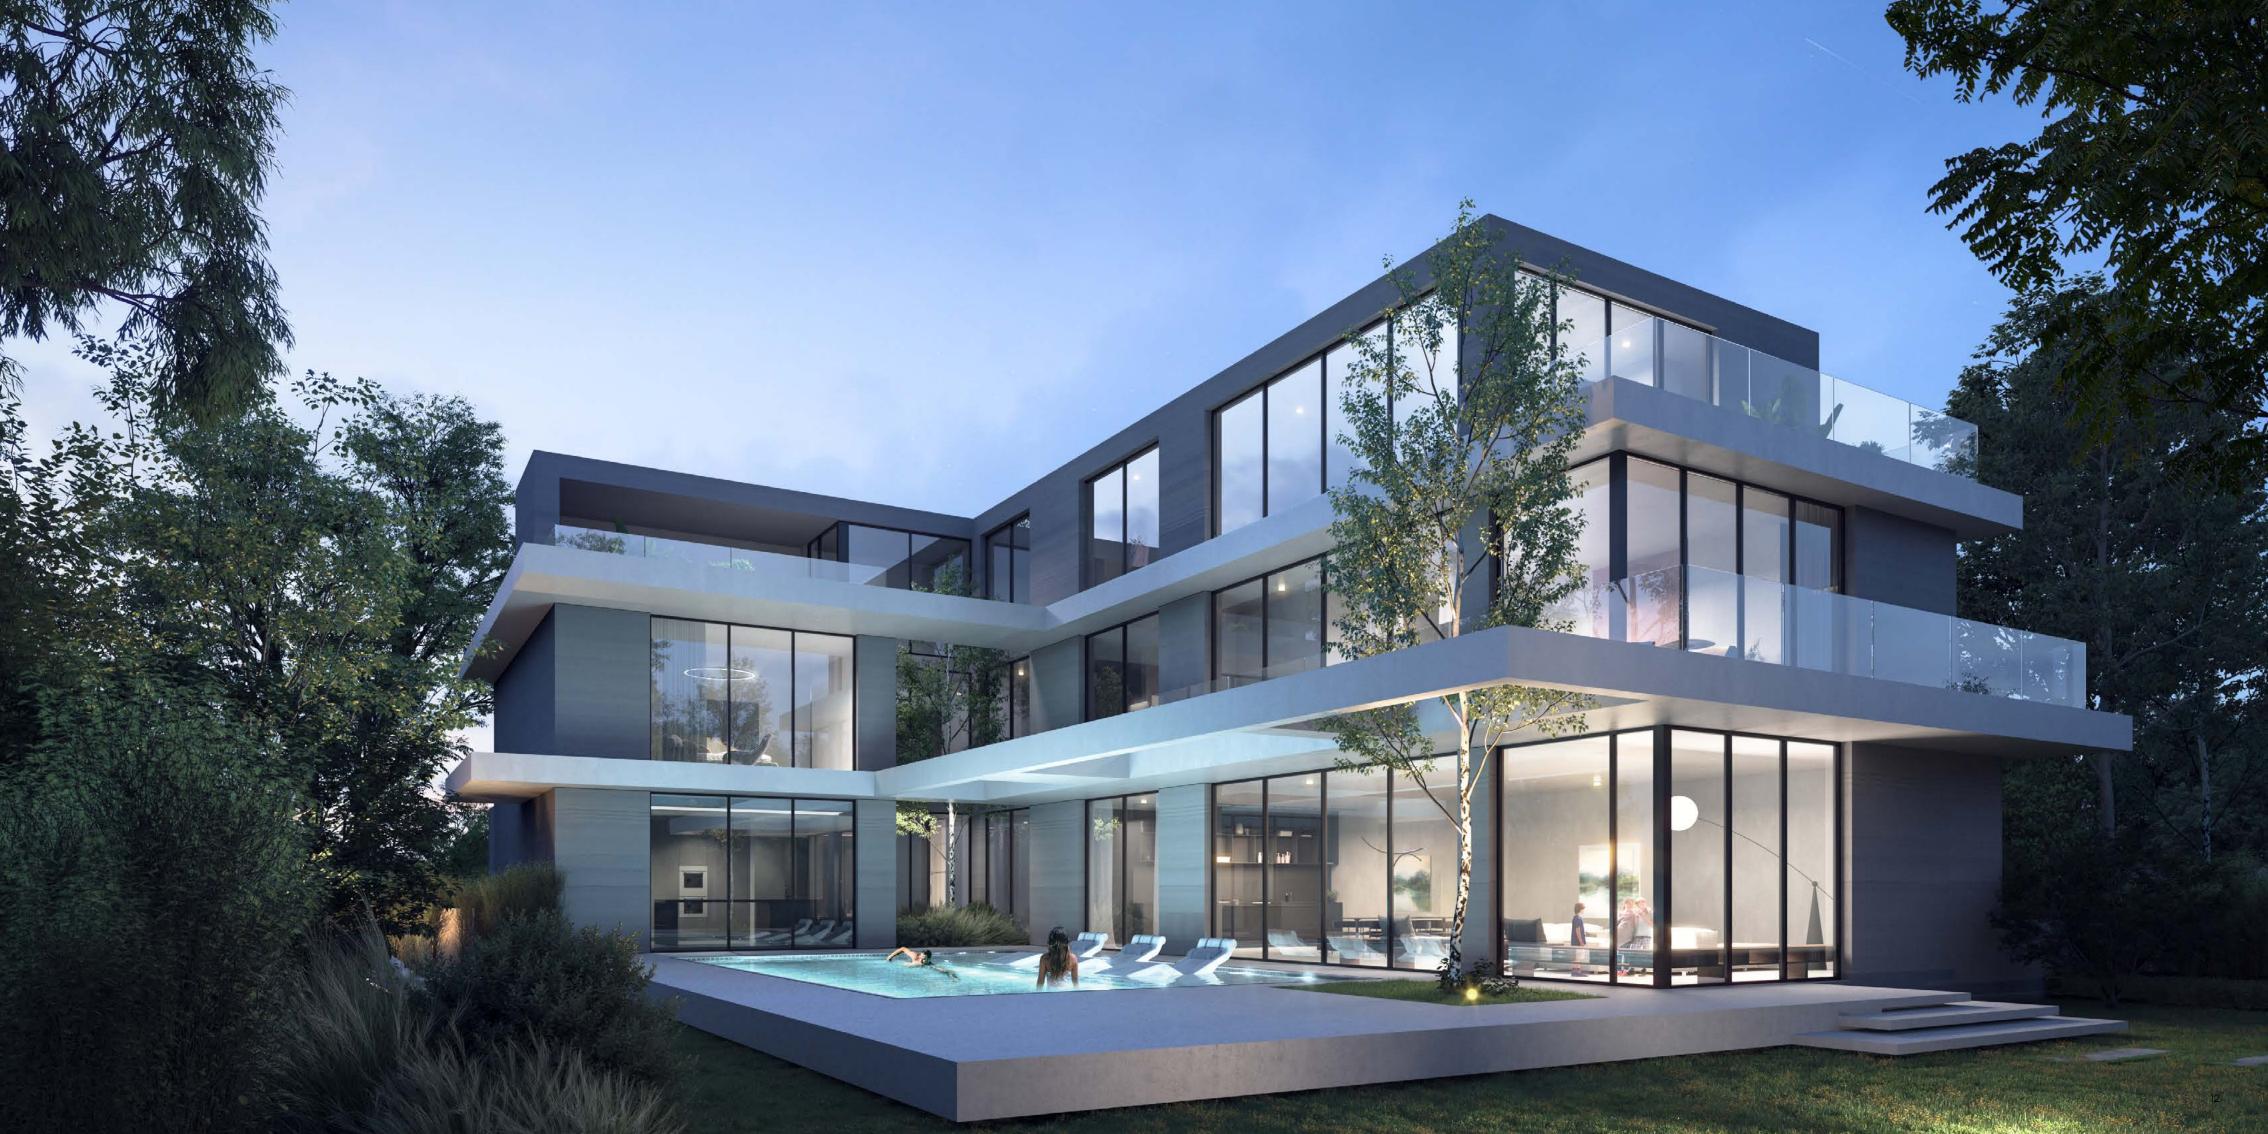

- d. Football pitch
- e. Basketball court
- f. Padel tennis court
- Two parks, which include a swimming pool and children's playground

- 4. Looped jogging track
- 5. Looped cycling track

Six Bedroom Jouri Hills Signature Villa Spread over four floors, the Six Bedroom Jouri Hills Signature Villa conists of a number of breathtaking living spaces, combining to create a home that has been designed with your comfort and wellbeing in mind.

From the master bedroom and terrace on the second floor, through to the vast basement with a flexible entertainment or fitness floor plan that can be designed in line with your needs, this home also includes a lift, underground parking for three cars and swimming pool as standard. Signature features include a landscaped 'English courtyard' for outdoor entertainment.

# 6 Bedroom Jouri Hills Signature Villa - A

Basement: 4,788 sq. ft.
Ground floor: 3,434 sq. ft.
First floor: 3,557 sq. ft.
Second floor: 2,542 sq. ft.

Total: 14,321 sq. ft.