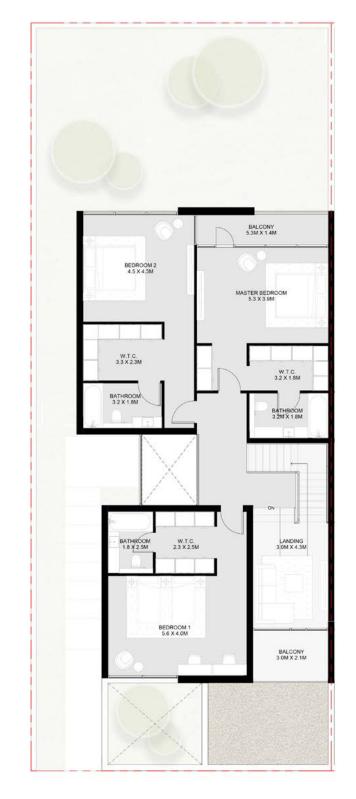

# 6 Bedroom Jouri Hills Signature Villa - B

Ground floor

First floor

Second floor

Luxury touches and inspired architecture comes as standard at the Five Bedroom Jouri Hills Signature Villa. Spread over four floors, this distinctively designed home offers incredible architecture and beautiful vistas showcasing natural light right from the moment you open your door.

Contemporary features include a second-floor master bedroom and terrace featuring beautiful views of the community, a lift and a swimming pool as standard. The four other bedrooms are all ensuite, and all located on the second floor.

# 5 Bedroom Jouri Hills Signature Villa - 1 A

Basement: 1,587 sq. ft.
Ground floor: 2,662 sq. ft.
First floor: 2,419 sq. ft.
Second floor: 1,282 sq. ft.

Total: 7,950 sq. ft.

Second floor