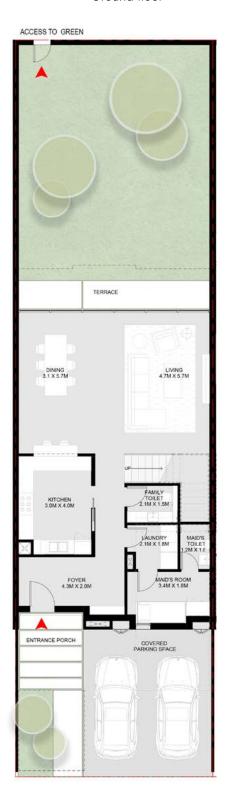

- d. Football pitch
- e. Basketball court
- f. Padel tennis court
- Two parks, which include a swimming pool and children's playground

- 4. Looped jogging track
- 5. Looped cycling track

Six Bedroom Jouri Hills Signature Villa Spread over four floors, the Six Bedroom Jouri Hills Signature Villa conists of a number of breathtaking living spaces, combining to create a home that has been designed with your comfort and wellbeing in mind.

From the master bedroom and terrace on the second floor, through to the vast basement with a flexible entertainment or fitness floor plan that can be designed in line with your needs, this home also includes a lift, underground parking for three cars and swimming pool as standard. Signature features include a landscaped 'English courtyard' for outdoor entertainment.