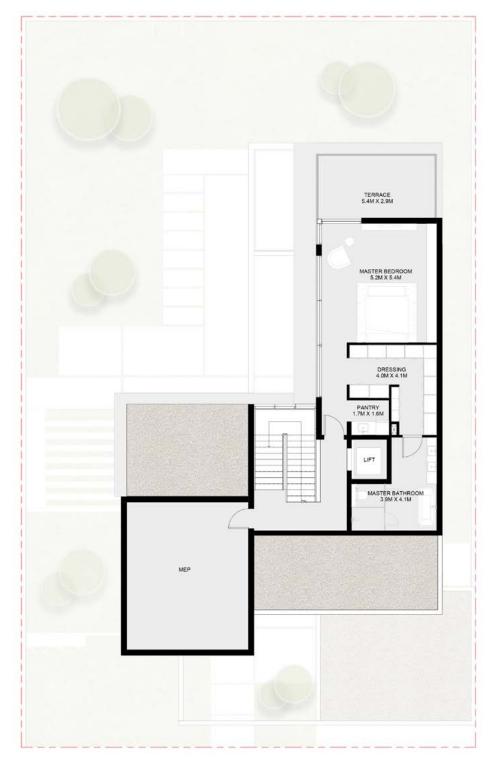

From the master bedroom and terrace on the second floor, through to the vast basement with a flexible entertainment or fitness floor plan that can be designed in line with your needs, this home also includes a lift, underground parking for three cars and swimming pool as standard. Signature features include a landscaped 'English courtyard' for outdoor entertainment.

# 6 Bedroom Jouri Hills Signature Villa - A

Basement: 4,788 sq. ft.
Ground floor: 3,434 sq. ft.
First floor: 3,557 sq. ft.
Second floor: 2,542 sq. ft.

Total: 14,321 sq. ft.

#### Basement

Ground floor

First floor

Second floor