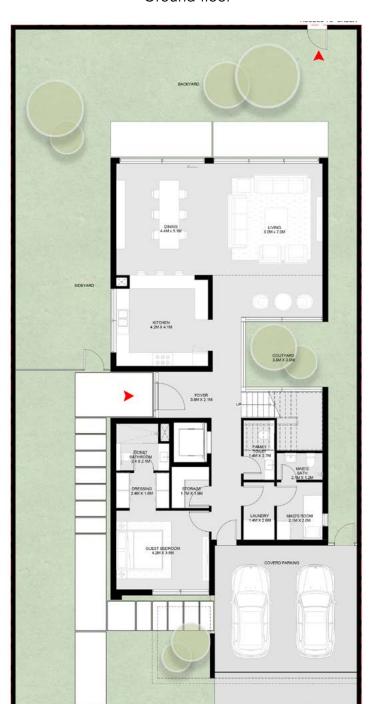

# 6 Bedroom Jouri Hills Signature Villa - B

Ground floor

First floor

Second floor

Luxury touches and inspired architecture comes as standard at the Five Bedroom Jouri Hills Signature Villa. Spread over four floors, this distinctively designed home offers incredible architecture and beautiful vistas showcasing natural light right from the moment you open your door.

Contemporary features include a second-floor master bedroom and terrace featuring beautiful views of the community, a lift and a swimming pool as standard. The four other bedrooms are all ensuite, and all located on the second floor.