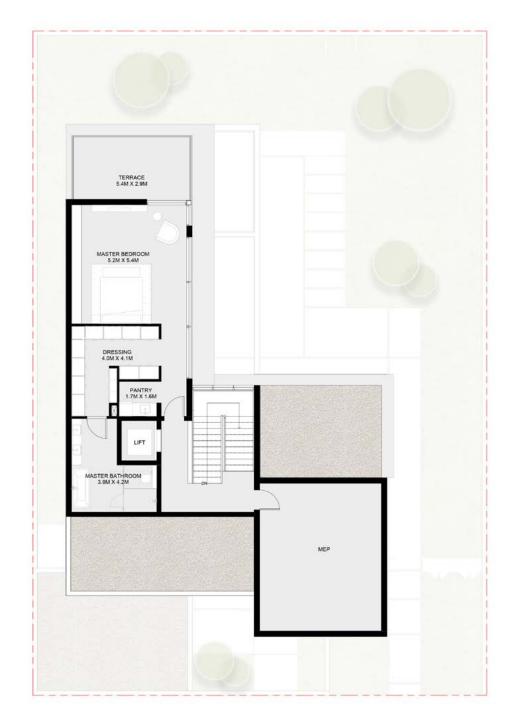

From the master bedroom and terrace on the second floor, through to the vast basement with a flexible entertainment or fitness floor plan that can be designed in line with your needs, this home also includes a lift, underground parking for three cars and swimming pool as standard. Signature features include a landscaped 'English courtyard' for outdoor entertainment.

# 6 Bedroom Jouri Hills Signature Villa - A

Basement: 4,788 sq. ft.
Ground floor: 3,434 sq. ft.
First floor: 3,557 sq. ft.
Second floor: 2,542 sq. ft.

Total: 14,321 sq. ft.

#### Basement

Ground floor

First floor

Second floor