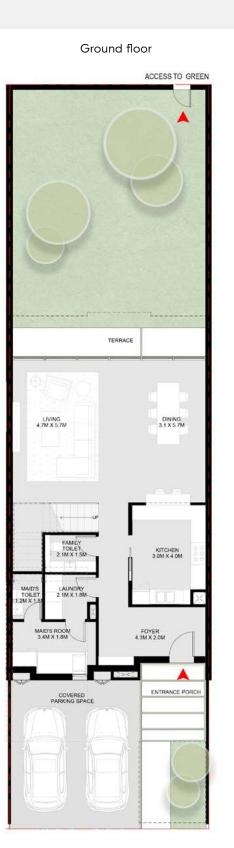

From the master bedroom and terrace on the second floor, through to the vast basement with a flexible entertainment or fitness floor plan that can be designed in line with your needs, this home also includes a lift, underground parking for three cars and swimming pool as standard. Signature features include a landscaped 'English courtyard' for outdoor entertainment.

# 6 Bedroom Jouri Hills Signature Villa - A

Basement: 4,788 sq. ft.
Ground floor: 3,434 sq. ft.
First floor: 3,557 sq. ft.
Second floor: 2,542 sq. ft.

Total: 14,321 sq. ft.

#### Basement

Ground floor

First floor

Second floor