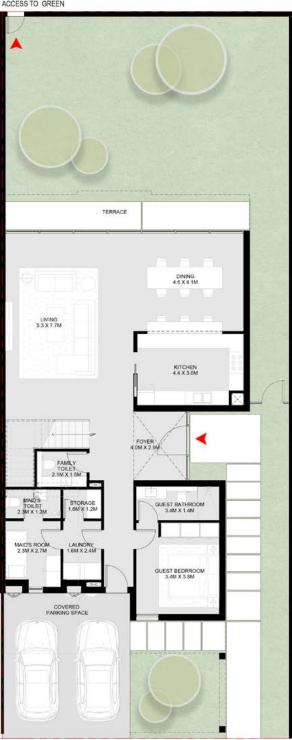

# 6 Bedroom Jouri Hills Signature Villa - B

Ground floor

First floor

Second floor

Luxury touches and inspired architecture comes as standard at the Five Bedroom Jouri Hills Signature Villa. Spread over four floors, this distinctively designed home offers incredible architecture and beautiful vistas showcasing natural light right from the moment you open your door.

Contemporary features include a second-floor master bedroom and terrace featuring beautiful views of the community, a lift and a swimming pool as standard. The four other bedrooms are all ensuite, and all located on the second floor.