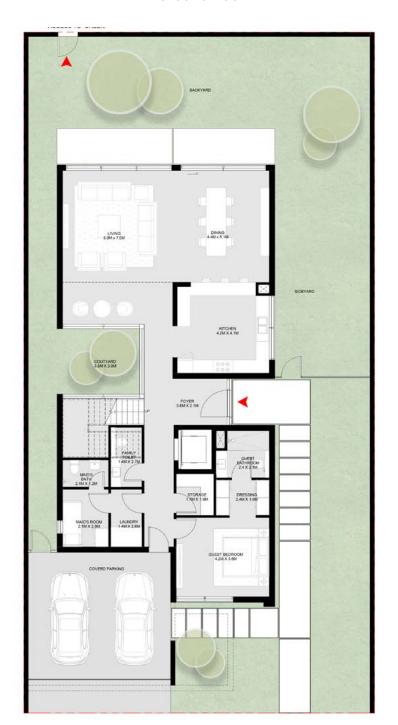

# 6 Bedroom Jouri Hills Signature Villa - A

Basement: 4,788 sq. ft.
Ground floor: 3,434 sq. ft.
First floor: 3,557 sq. ft.
Second floor: 2,542 sq. ft.

Total: 14,321 sq. ft.

#### Basement

Ground floor

First floor

Second floor