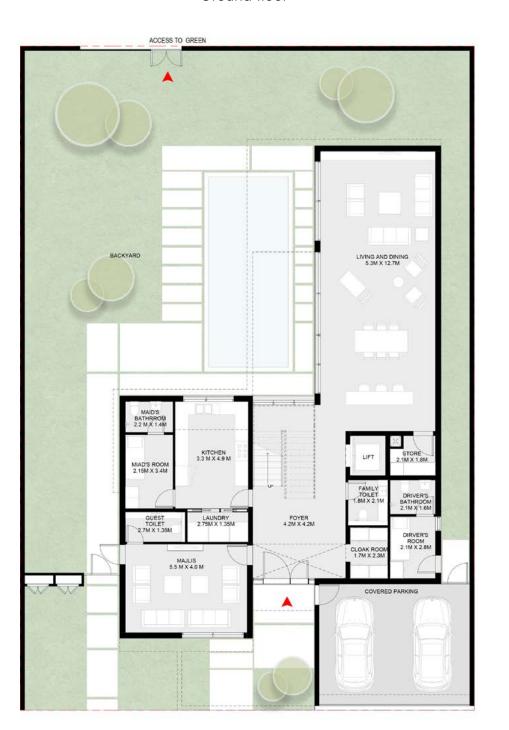

From the master bedroom and terrace on the second floor, through to the vast basement with a flexible entertainment or fitness floor plan that can be designed in line with your needs, this home also includes a lift, underground parking for three cars and swimming pool as standard. Signature features include a landscaped 'English courtyard' for outdoor entertainment.

# 6 Bedroom Jouri Hills Signature Villa - A

Basement: 4,788 sq. ft.
Ground floor: 3,434 sq. ft.
First floor: 3,557 sq. ft.
Second floor: 2,542 sq. ft.

Total: 14,321 sq. ft.

#### Basement

Ground floor

First floor

Second floor