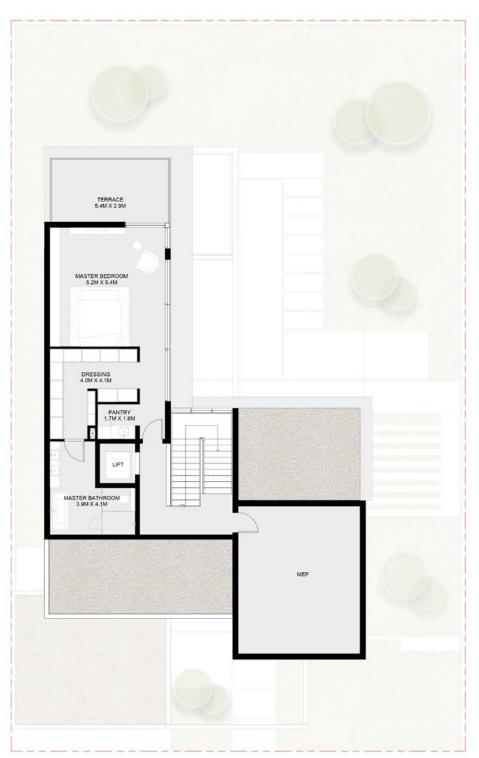

From the master bedroom and terrace on the second floor, through to the vast basement with a flexible entertainment or fitness floor plan that can be designed in line with your needs, this home also includes a lift, underground parking for three cars and swimming pool as standard. Signature features include a landscaped 'English courtyard' for outdoor entertainment.

# 6 Bedroom Jouri Hills Signature Villa - A

Basement: 4,788 sq. ft.
Ground floor: 3,434 sq. ft.
First floor: 3,557 sq. ft.
Second floor: 2,542 sq. ft.

Total: 14,321 sq. ft.

#### Basement

Ground floor

First floor

Second floor