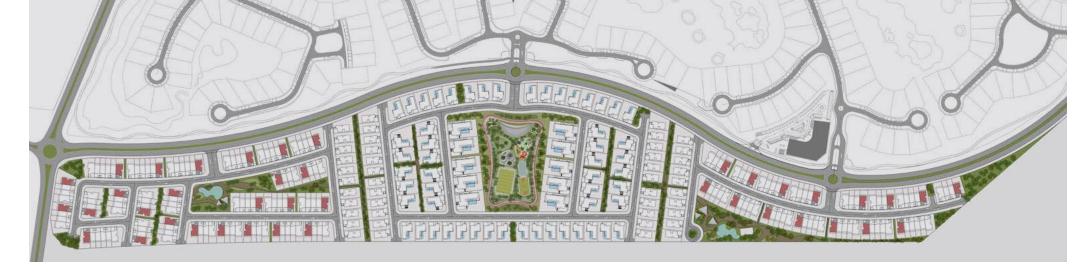

Set across 1,119 hectares of lush green landscape, the development is an unrivalled destination offering attractive investment opportunities and world-class amenities. With more than 1,835 homes, Jumeirah Golf Estates

currently comprises a series of unique communities, which overlook two of the world's finest golf courses, Earth and Fire. Each individually designed villa, apartment and townhouse is more than a residence; it is an ideal home in its own right.

Where nature meets modernity Let life begin at Jouri Hills, a stylish enclave of 300 villas and townhouses all carefully designed to engage and inspire.

From three-bedroom townhouses to sixbedroom mansions, there are a range of living experiences to suit every lifestyle and every desire.