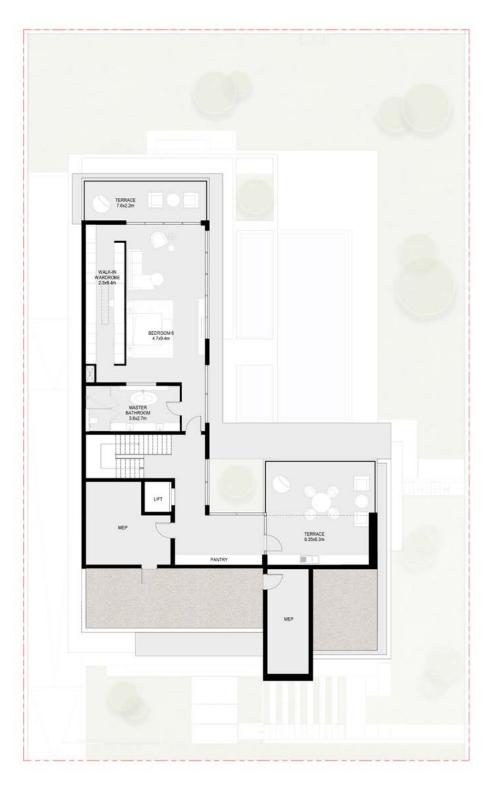

# 6 Bedroom Jouri Hills Signature Villa - A

Basement: 4,788 sq. ft.
Ground floor: 3,434 sq. ft.
First floor: 3,557 sq. ft.
Second floor: 2,542 sq. ft.

Total: 14,321 sq. ft.

#### Basement

Ground floor

First floor

Second floor