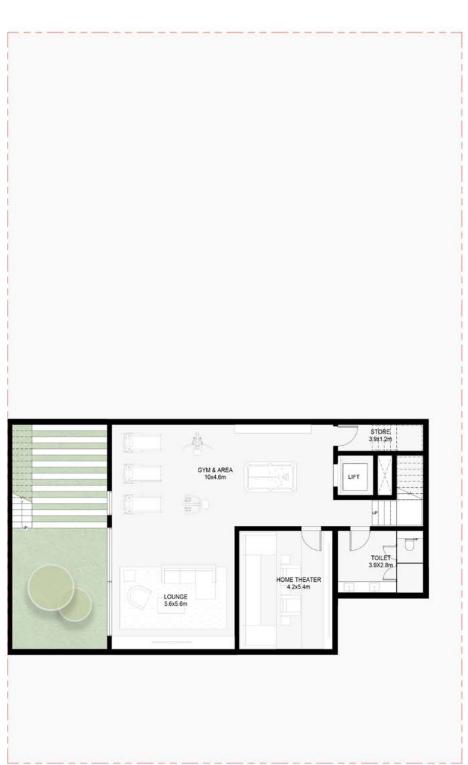

From the master bedroom and terrace on the second floor, through to the vast basement with a flexible entertainment or fitness floor plan that can be designed in line with your needs, this home also includes a lift, underground parking for three cars and swimming pool as standard. Signature features include a landscaped 'English courtyard' for outdoor entertainment.

# 6 Bedroom Jouri Hills Signature Villa - A

Basement: 4,788 sq. ft.
Ground floor: 3,434 sq. ft.
First floor: 3,557 sq. ft.
Second floor: 2,542 sq. ft.

Total: 14,321 sq. ft.

#### Basement

Ground floor

First floor

Second floor