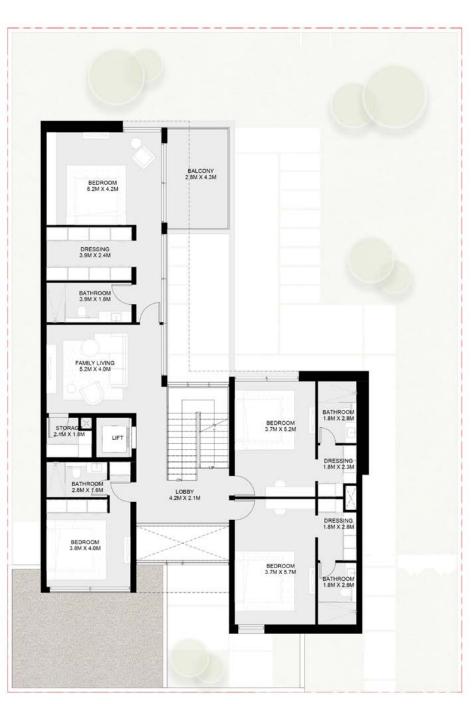

From the master bedroom and terrace on the second floor, through to the vast basement with a flexible entertainment or fitness floor plan that can be designed in line with your needs, this home also includes a lift, underground parking for three cars and swimming pool as standard. Signature features include a landscaped 'English courtyard' for outdoor entertainment.

# 6 Bedroom Jouri Hills Signature Villa - A

Basement: 4,788 sq. ft.
Ground floor: 3,434 sq. ft.
First floor: 3,557 sq. ft.
Second floor: 2,542 sq. ft.

Total: 14,321 sq. ft.

#### Basement

Ground floor

First floor

Second floor