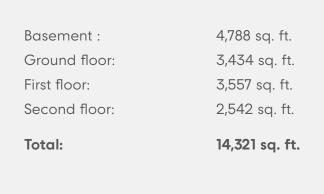

# 6 Bedroom Jouri Hills Signature Villa - A

Basement: 4,788 sq. ft.
Ground floor: 3,434 sq. ft.
First floor: 3,557 sq. ft.
Second floor: 2,542 sq. ft.

Total: 14,321 sq. ft.