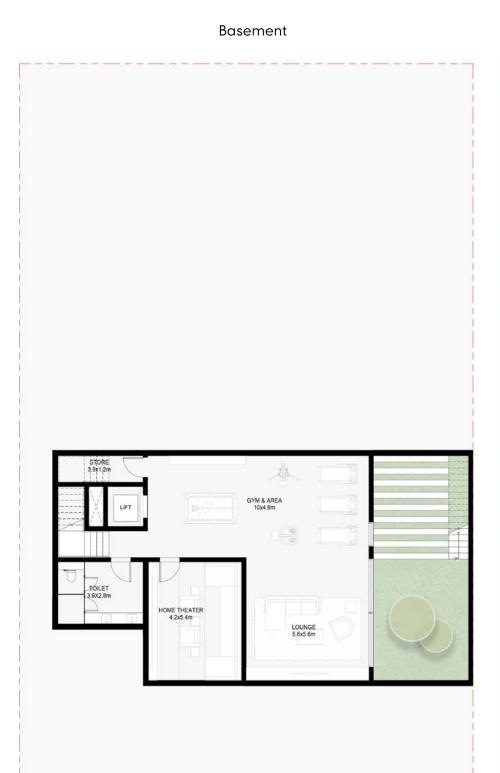

From the master bedroom and terrace on the second floor, through to the vast basement with a flexible entertainment or fitness floor plan that can be designed in line with your needs, this home also includes a lift, underground parking for three cars and swimming pool as standard. Signature features include a landscaped 'English courtyard' for outdoor entertainment.

# 6 Bedroom Jouri Hills Signature Villa - A

Basement: 4,788 sq. ft.
Ground floor: 3,434 sq. ft.
First floor: 3,557 sq. ft.
Second floor: 2,542 sq. ft.

Total: 14,321 sq. ft.

#### Basement

Ground floor

First floor

Second floor