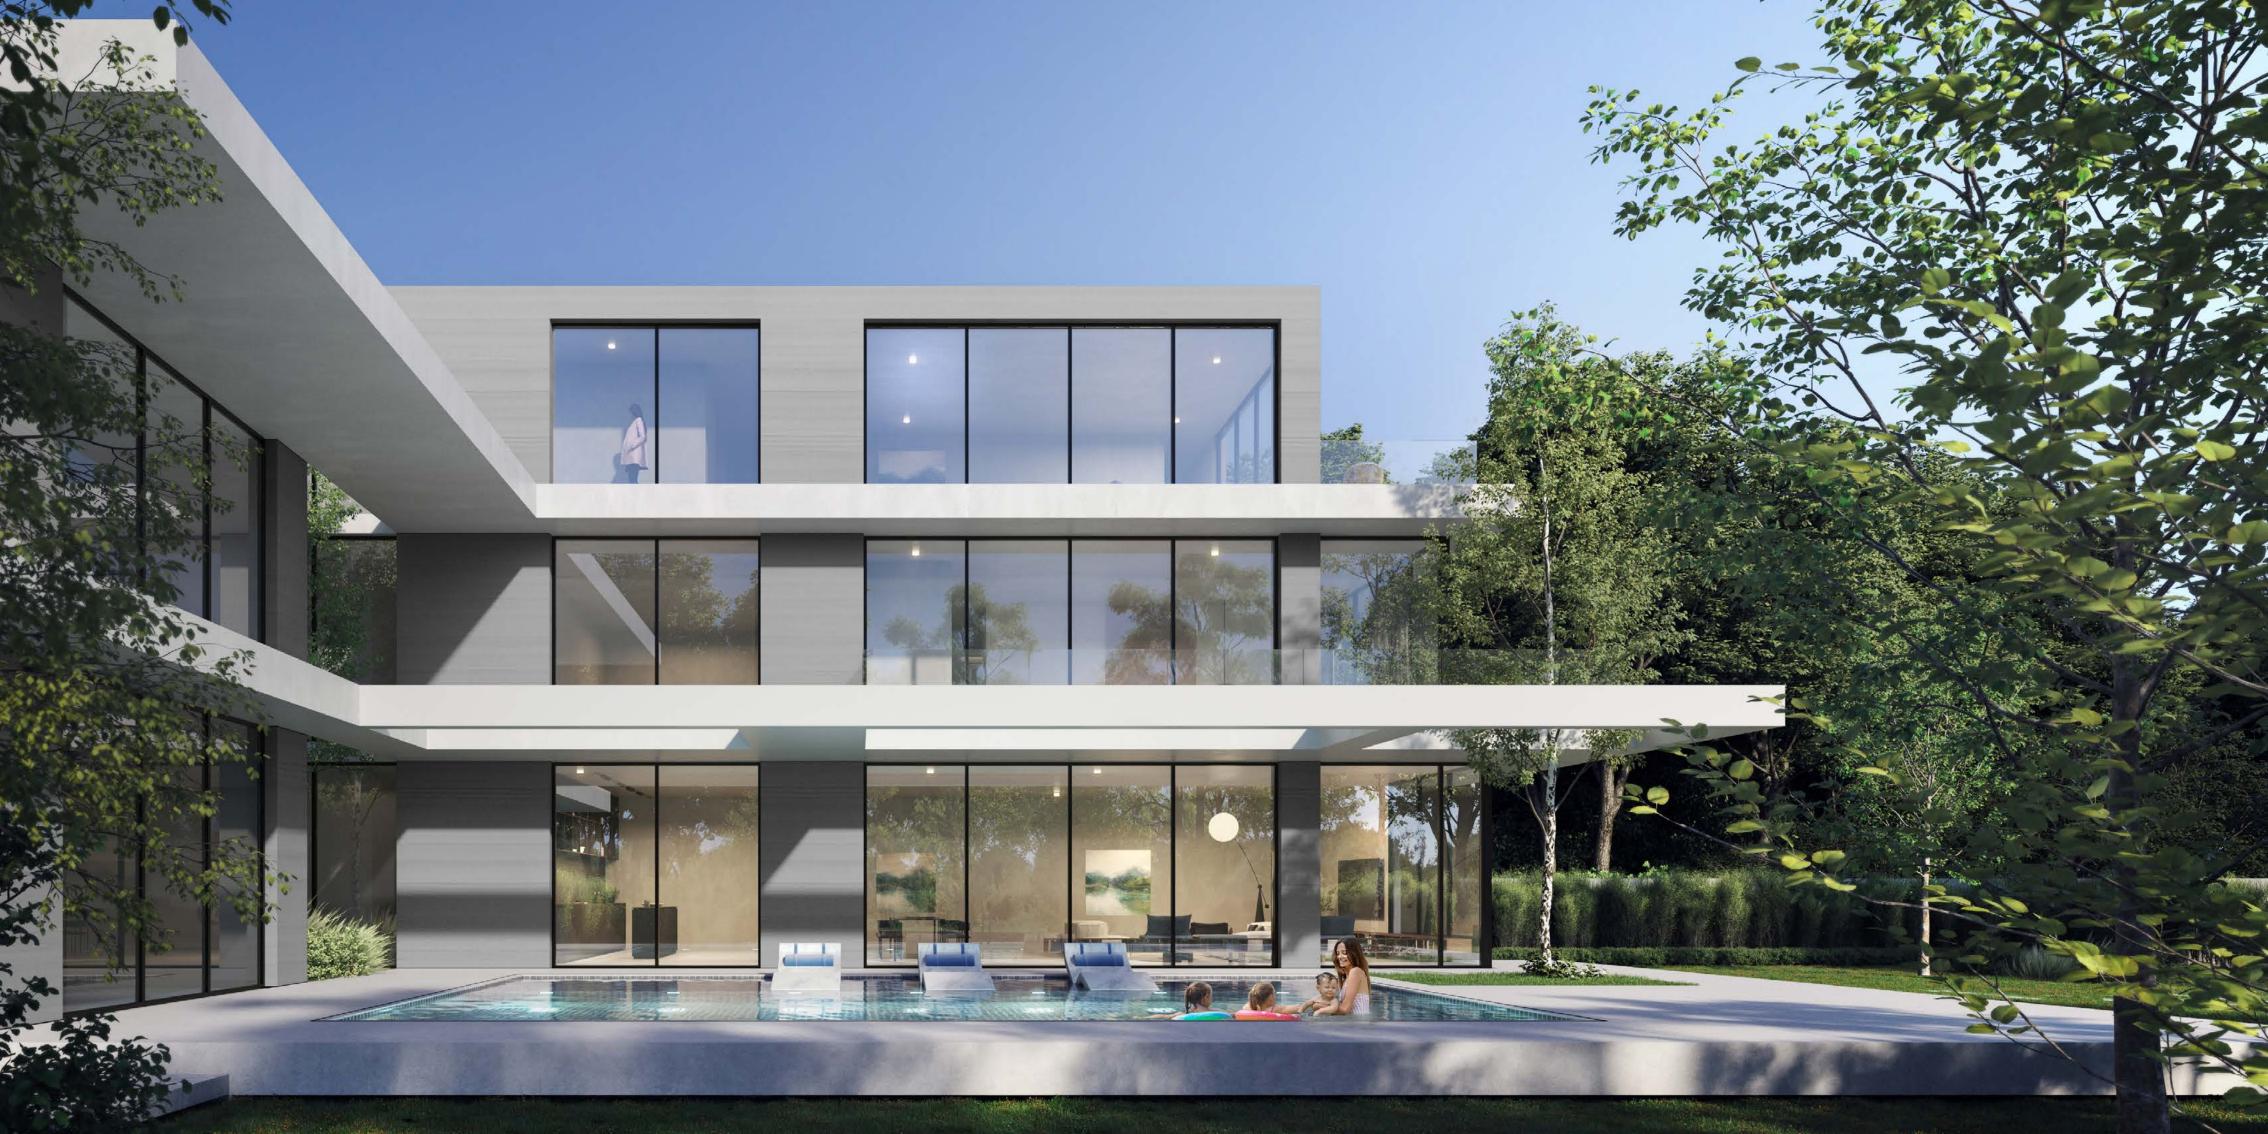

- d. Football pitch
- e. Basketball court
- f. Padel tennis court
- Two parks, which include a swimming pool and children's playground

- 4. Looped jogging track
- 5. Looped cycling track

Six Bedroom Jouri Hills Signature Villa Spread over four floors, the Six Bedroom Jouri Hills Signature Villa conists of a number of breathtaking living spaces, combining to create a home that has been designed with your comfort and wellbeing in mind.

From the master bedroom and terrace on the second floor, through to the vast basement with a flexible entertainment or fitness floor plan that can be designed in line with your needs, this home also includes a lift, underground parking for three cars and swimming pool as standard. Signature features include a landscaped 'English courtyard' for outdoor entertainment.