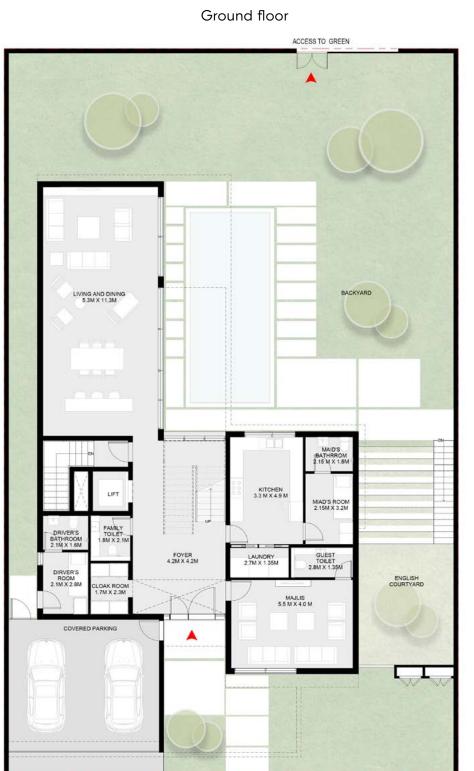

From the master bedroom and terrace on the second floor, through to the vast basement with a flexible entertainment or fitness floor plan that can be designed in line with your needs, this home also includes a lift, underground parking for three cars and swimming pool as standard. Signature features include a landscaped 'English courtyard' for outdoor entertainment.

# 6 Bedroom Jouri Hills Signature Villa - A

Basement: 4,788 sq. ft.
Ground floor: 3,434 sq. ft.
First floor: 3,557 sq. ft.
Second floor: 2,542 sq. ft.

Total: 14,321 sq. ft.

#### Basement

Ground floor

First floor

Second floor