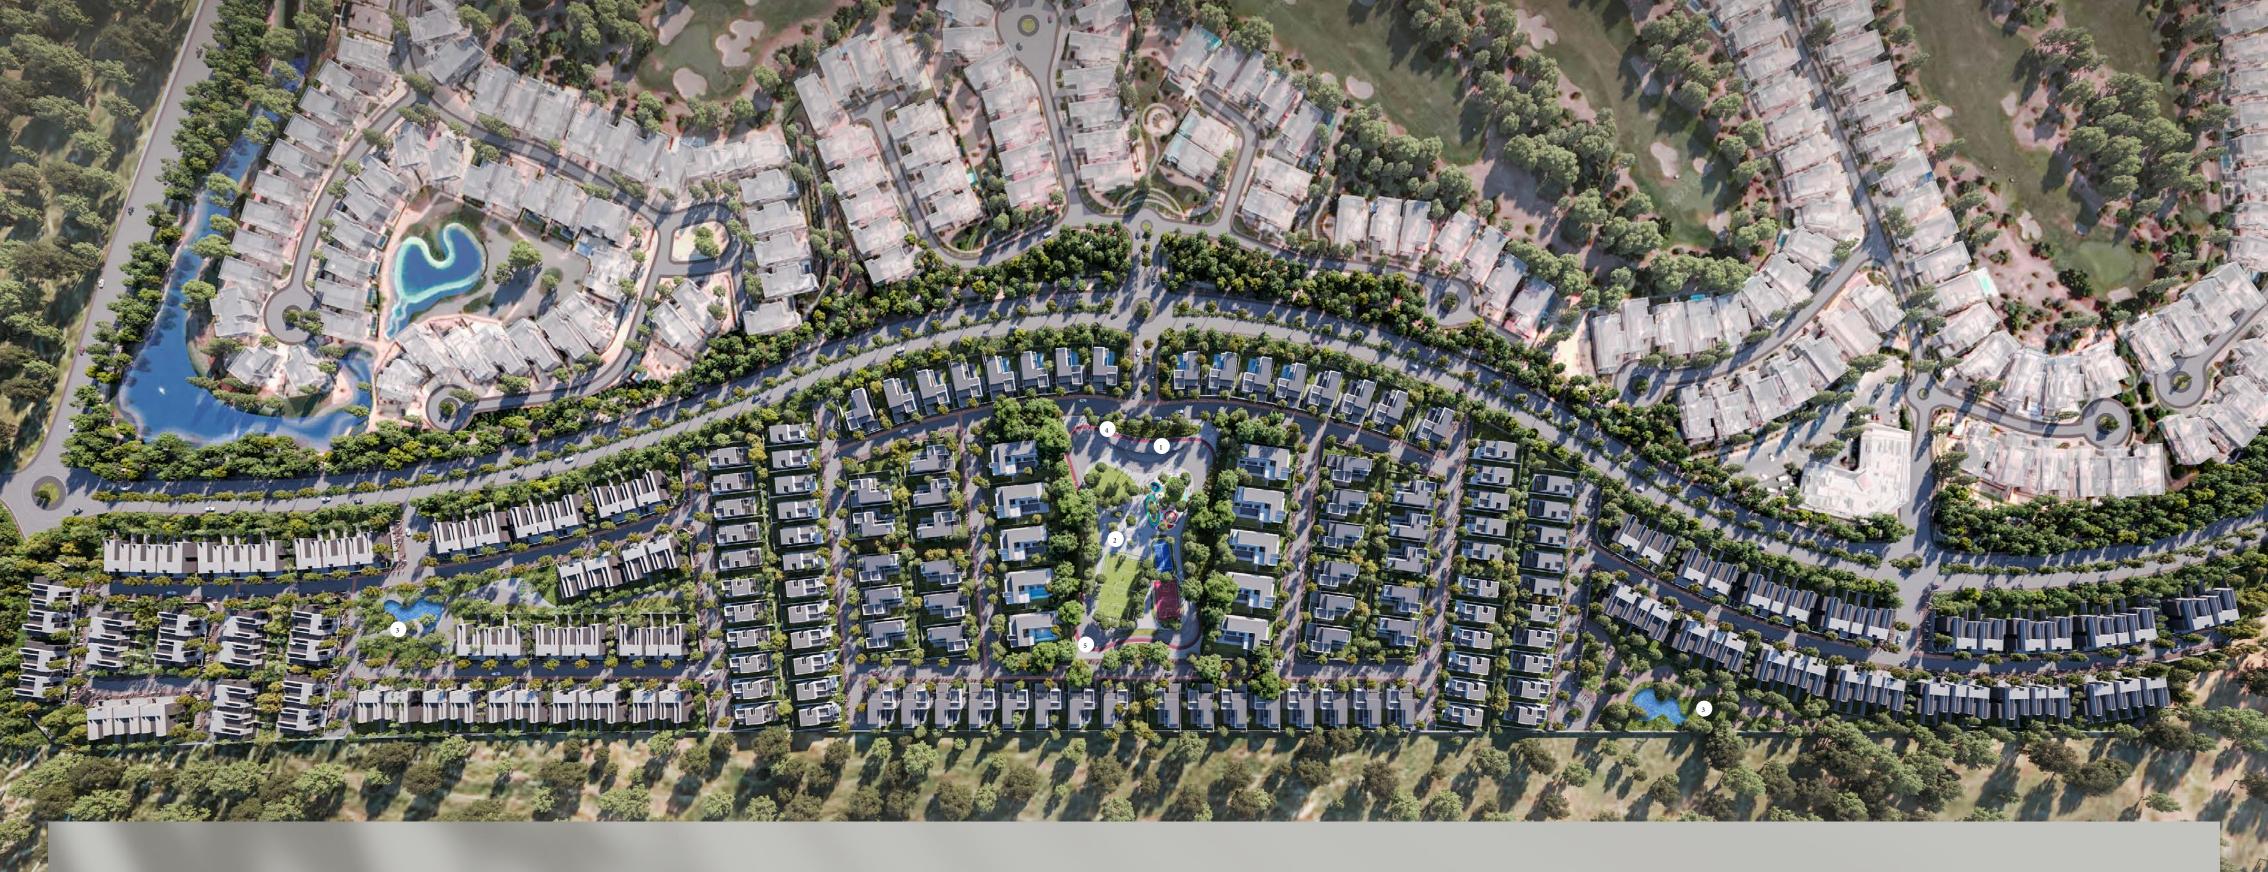

Lastly, the destination includes two shopping centers anchored by major supermarkets, which host an array of retail offerings and casual dining outlets.

Factsheet

- 1. Wellfit gym
- 2. Entertainment zone
- a. Skate park
- b. Children's playground
- c. Amphitheater

- d. Football pitch
- e. Basketball court
- f. Padel tennis court
- Two parks, which include a swimming pool and children's playground

- 4. Looped jogging track
- 5. Looped cycling track

Six Bedroom Jouri Hills Signature Villa Spread over four floors, the Six Bedroom Jouri Hills Signature Villa conists of a number of breathtaking living spaces, combining to create a home that has been designed with your comfort and wellbeing in mind.