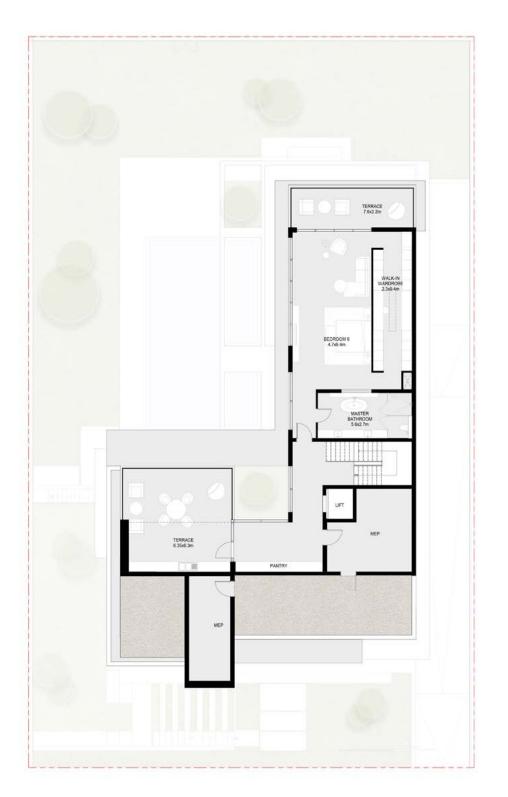

From the master bedroom and terrace on the second floor, through to the vast basement with a flexible entertainment or fitness floor plan that can be designed in line with your needs, this home also includes a lift, underground parking for three cars and swimming pool as standard. Signature features include a landscaped 'English courtyard' for outdoor entertainment.

# 6 Bedroom Jouri Hills Signature Villa - A

Basement: 4,788 sq. ft.
Ground floor: 3,434 sq. ft.
First floor: 3,557 sq. ft.
Second floor: 2,542 sq. ft.

Total: 14,321 sq. ft.

#### Basement

Ground floor

First floor

Second floor