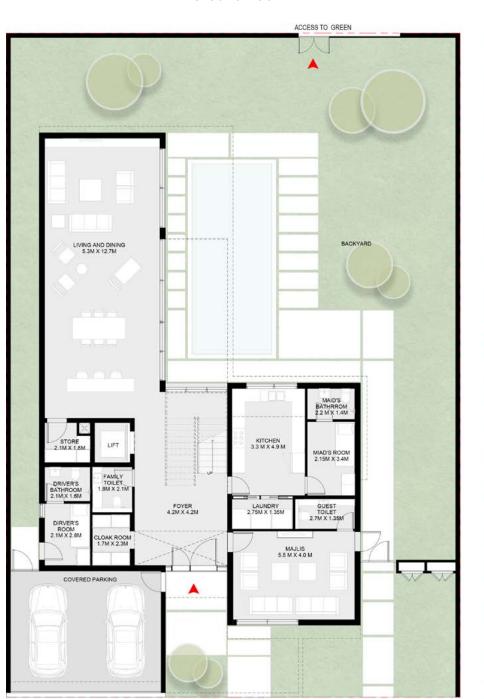

From the master bedroom and terrace on the second floor, through to the vast basement with a flexible entertainment or fitness floor plan that can be designed in line with your needs, this home also includes a lift, underground parking for three cars and swimming pool as standard. Signature features include a landscaped 'English courtyard' for outdoor entertainment.

# 6 Bedroom Jouri Hills Signature Villa - A

Basement: 4,788 sq. ft.
Ground floor: 3,434 sq. ft.
First floor: 3,557 sq. ft.
Second floor: 2,542 sq. ft.

Total: 14,321 sq. ft.

#### Basement

Ground floor

First floor

Second floor