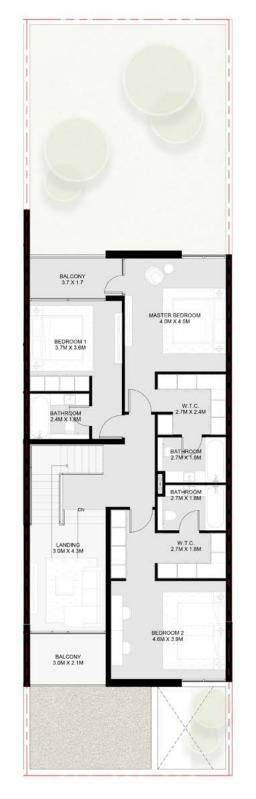

.





First floor





# 4 Bedroom Jouri Hills Townhouse - B

Ground Floor: First Floor: 2,147 sq. ft. 1,850 sq. ft.

Total:

3,997 sq. ft.







First floor





Three Bedroom Jouri Hills Townhouse A perfect home for couples and young families, the spacious Three Bedroom Jouri Hills Townhouse benefits from its modern design, premium finishes and the use of smart technology throughout.

Each bedroom in your new home comes with an ensuite bathroom, while generous living spaces allow you to entertain both inside and outside. A sizeable garden connects you to the rest of the Jouri Hills community and the wider Jumeirah Golf Estates master plan.

 $\eta$ 



# 3 Bedroom Jouri Hills Townhouse - A

Ground Floor: First Floor: 1,685 sq. ft. 1,475 sq. ft.

Total:

3,160 sq. ft.





First floor





# 3 Bedroom Jouri Hills Townhouse - B

Ground Floor: First Floor: 1,685 sq. ft. 1,475 sq. ft.

Total:

3,160 sq. ft.







First floor





The sport of kings

Whether you're a professional player, a beginner, or simply enjoy being an enthusiast, this is the home for you.

Designed by Greg Norman, Earth and Fire championship golf courses at Jumeirah Golf Estates offer golfers of all ages and abilities the opportunity to play two exciting and challenging layouts, with their own unique playing characteristics.

87



two facilities of its kind in the world and recognised for its unique features, designed specifically to enhance the performance of golfers at every level of play. The latest tools and technologies are on hand to help you fine-tune your game throughout the year.

It is desi