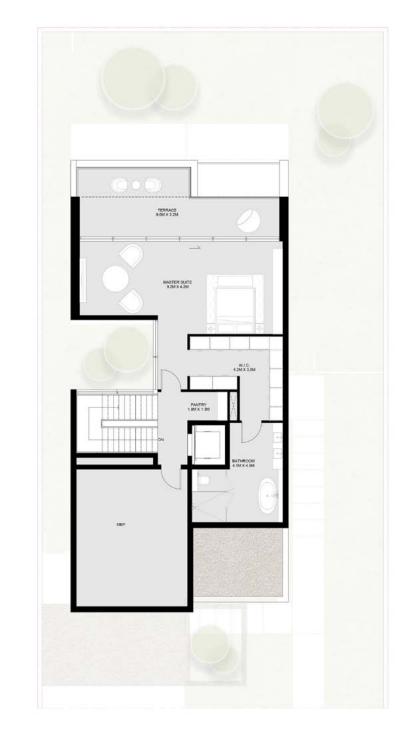

From the master bedroom and terrace on the second floor, through to the vast basement with a flexible entertainment or fitness floor plan that can be designed in line with your needs, this home also includes a lift, underground parking for three cars and swimming pool as standard. Signature features include a landscaped 'English courtyard' for outdoor entertainment.

# 6 Bedroom Jouri Hills Signature Villa - A

Basement: 4,788 sq. ft.
Ground floor: 3,434 sq. ft.
First floor: 3,557 sq. ft.
Second floor: 2,542 sq. ft.

Total: 14,321 sq. ft.

#### Basement

Ground floor

First floor

Second floor