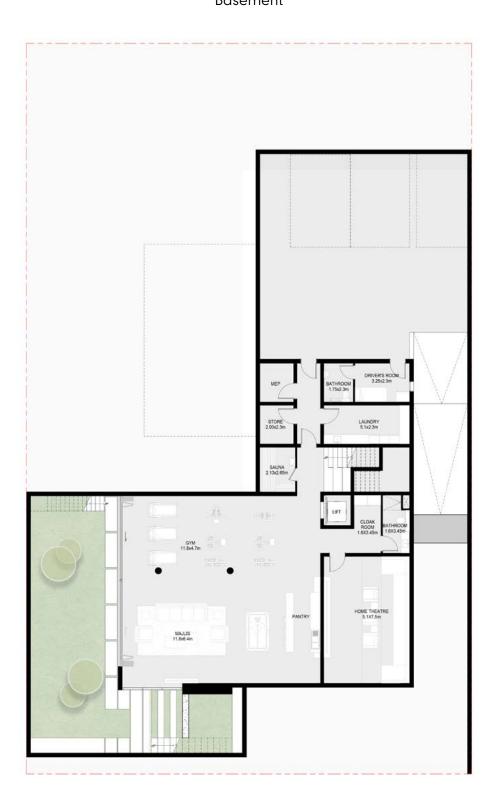

From the master bedroom and terrace on the second floor, through to the vast basement with a flexible entertainment or fitness floor plan that can be designed in line with your needs, this home also includes a lift, underground parking for three cars and swimming pool as standard. Signature features include a landscaped 'English courtyard' for outdoor entertainment.

# 6 Bedroom Jouri Hills Signature Villa - A

Basement: 4,788 sq. ft.
Ground floor: 3,434 sq. ft.
First floor: 3,557 sq. ft.
Second floor: 2,542 sq. ft.

Total: 14,321 sq. ft.

#### Basement

Ground floor

First floor

Second floor