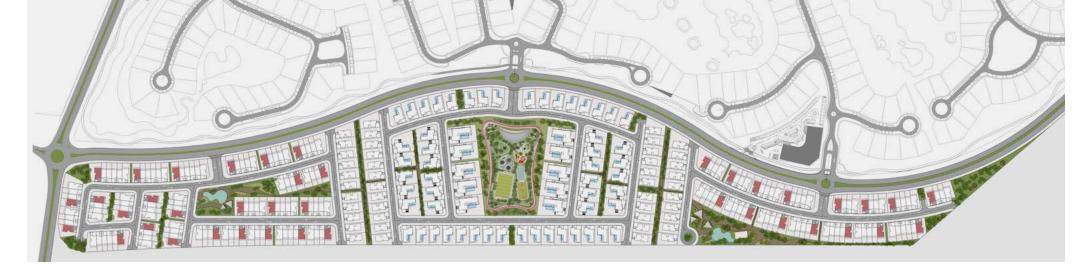

Set across 1,119 hectares of lush green landscape, the development is an unrivalled destination offering attractive investment opportunities and world-class amenities. With more than 1,835 homes, Jumeirah Golf Estates

currently comprises a series of unique communities, which overlook two of the world's finest golf courses, Earth and Fire. Each individually designed villa, apartment and townhouse is more than a residence; it is an ideal home in its own right.

Lastly, the destination includes two shopping centers anchored by major supermarkets, which host an array of retail offerings and casual dining outlets.

Factsheet

- 1. Wellfit gym
- 2. Entertainment zone
- a. Skate park
- b. Children's playground
- c. Amphitheater