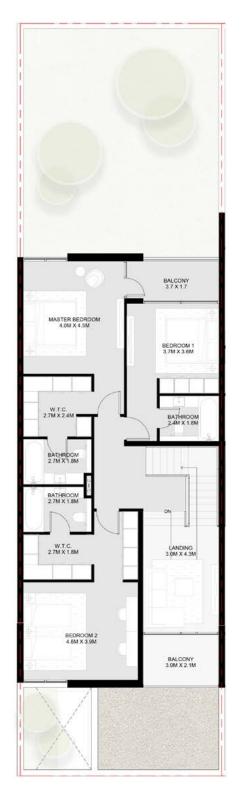

- d. Football pitch
- e. Basketball court
- f. Padel tennis court
- Two parks, which include a swimming pool and children's playground

- 4. Looped jogging track
- 5. Looped cycling track

Six Bedroom Jouri Hills Signature Villa Spread over four floors, the Six Bedroom Jouri Hills Signature Villa conists of a number of breathtaking living spaces, combining to create a home that has been designed with your comfort and wellbeing in mind.

From the master bedroom and terrace on the second floor, through to the vast basement with a flexible entertainment or fitness floor plan that can be designed in line with your needs, this home also includes a lift, underground parking for three cars and swimming pool as standard. Signature features include a landscaped 'English courtyard' for outdoor entertainment.