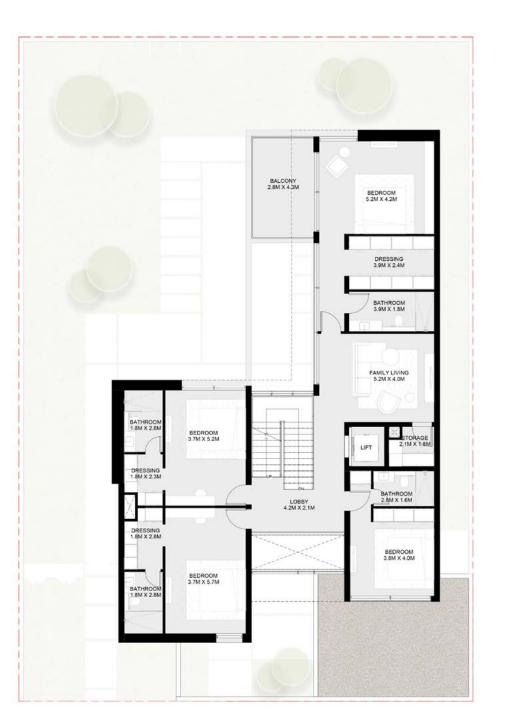

From the master bedroom and terrace on the second floor, through to the vast basement with a flexible entertainment or fitness floor plan that can be designed in line with your needs, this home also includes a lift, underground parking for three cars and swimming pool as standard. Signature features include a landscaped 'English courtyard' for outdoor entertainment.

# 6 Bedroom Jouri Hills Signature Villa - A

Basement: 4,788 sq. ft.
Ground floor: 3,434 sq. ft.
First floor: 3,557 sq. ft.
Second floor: 2,542 sq. ft.

Total: 14,321 sq. ft.

#### Basement

Ground floor

First floor

Second floor