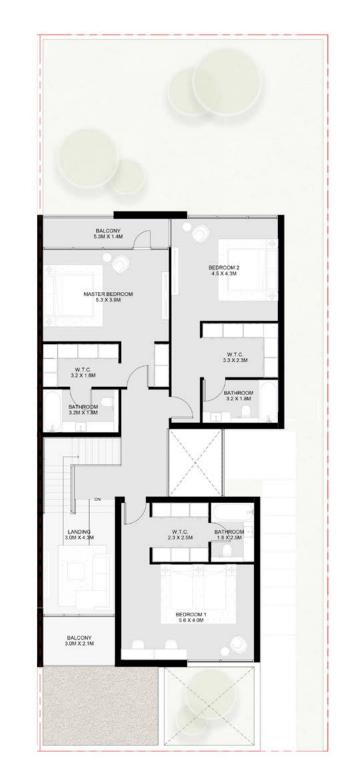

# 6 Bedroom Jouri Hills Signature Villa - B

Ground floor

First floor

Second floor

Luxury touches and inspired architecture comes as standard at the Five Bedroom Jouri Hills Signature Villa. Spread over four floors, this distinctively designed home offers incredible architecture and beautiful vistas showcasing natural light right from the moment you open your door.

Contemporary features include a second-floor master bedroom and terrace featuring beautiful views of the community, a lift and a swimming pool as standard. The four other bedrooms are all ensuite, and all located on the second floor.

# 5 Bedroom Jouri Hills Signature Villa - 1 A

Basement: 1,587 sq. ft.
Ground floor: 2,662 sq. ft.
First floor: 2,419 sq. ft.
Second floor: 1,282 sq. ft.

Total: 7,950 sq. ft.

Second floor