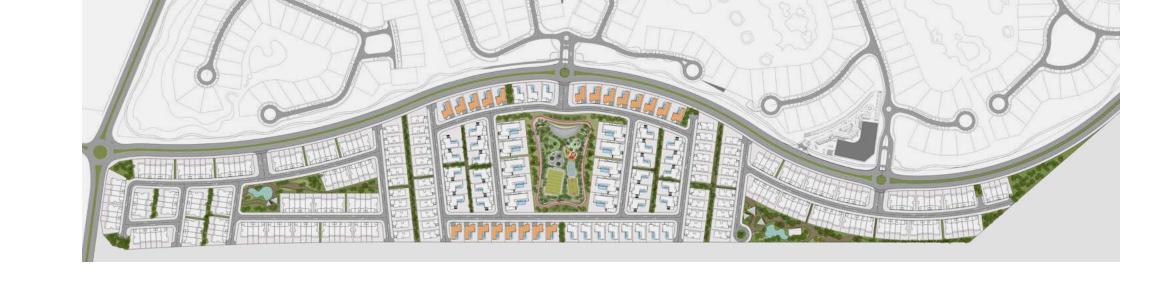

Lastly, the destination includes two shopping centers anchored by major supermarkets, which host an array of retail offerings and casual dining outlets.

Factsheet

- 1. Wellfit gym
- 2. Entertainment zone
- a. Skate park
- b. Children's playground
- c. Amphitheater

- d. Football pitch
- e. Basketball court
- f. Padel tennis court
- Two parks, which include a swimming pool and children's playground

- 4. Looped jogging track
- 5. Looped cycling track

Six Bedroom Jouri Hills Signature Villa Spread over four floors, the Six Bedroom Jouri Hills Signature Villa conists of a number of breathtaking living spaces, combining to create a home that has been designed with your comfort and wellbeing in mind.