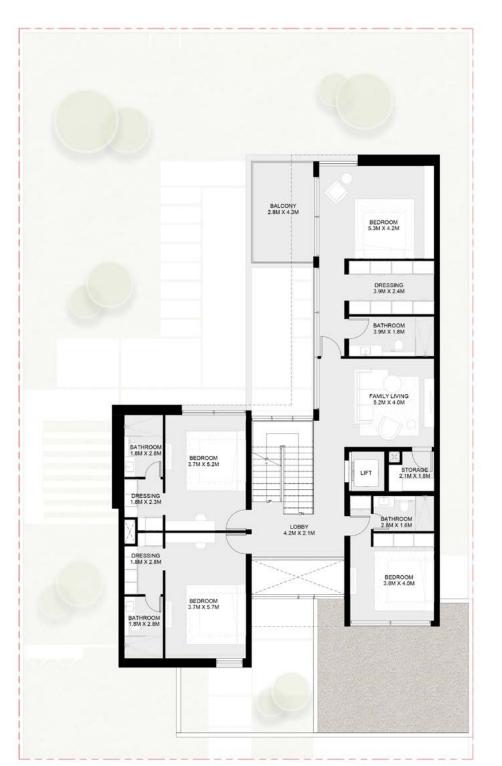

From the master bedroom and terrace on the second floor, through to the vast basement with a flexible entertainment or fitness floor plan that can be designed in line with your needs, this home also includes a lift, underground parking for three cars and swimming pool as standard. Signature features include a landscaped 'English courtyard' for outdoor entertainment.

# 6 Bedroom Jouri Hills Signature Villa - A

Basement: 4,788 sq. ft.
Ground floor: 3,434 sq. ft.
First floor: 3,557 sq. ft.
Second floor: 2,542 sq. ft.

Total: 14,321 sq. ft.

#### Basement

Ground floor

First floor

Second floor