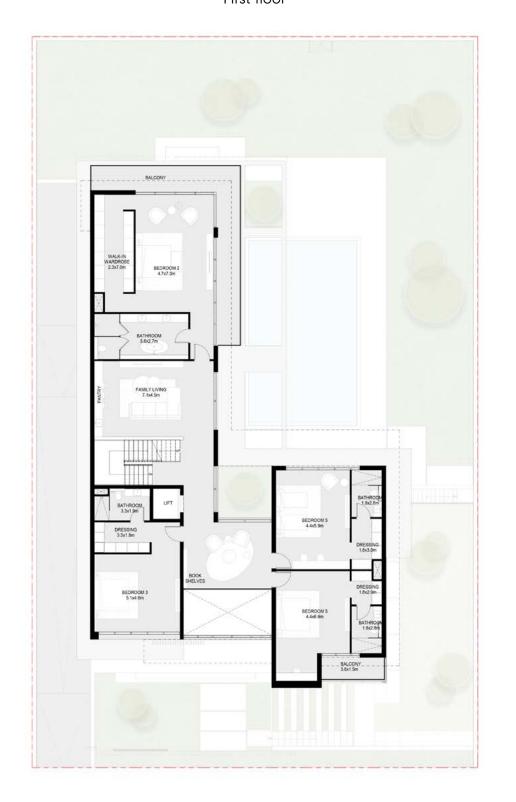

# 6 Bedroom Jouri Hills Signature Villa - A

Basement: 4,788 sq. ft.
Ground floor: 3,434 sq. ft.
First floor: 3,557 sq. ft.
Second floor: 2,542 sq. ft.

Total: 14,321 sq. ft.

#### Basement

Ground floor

First floor

Second floor