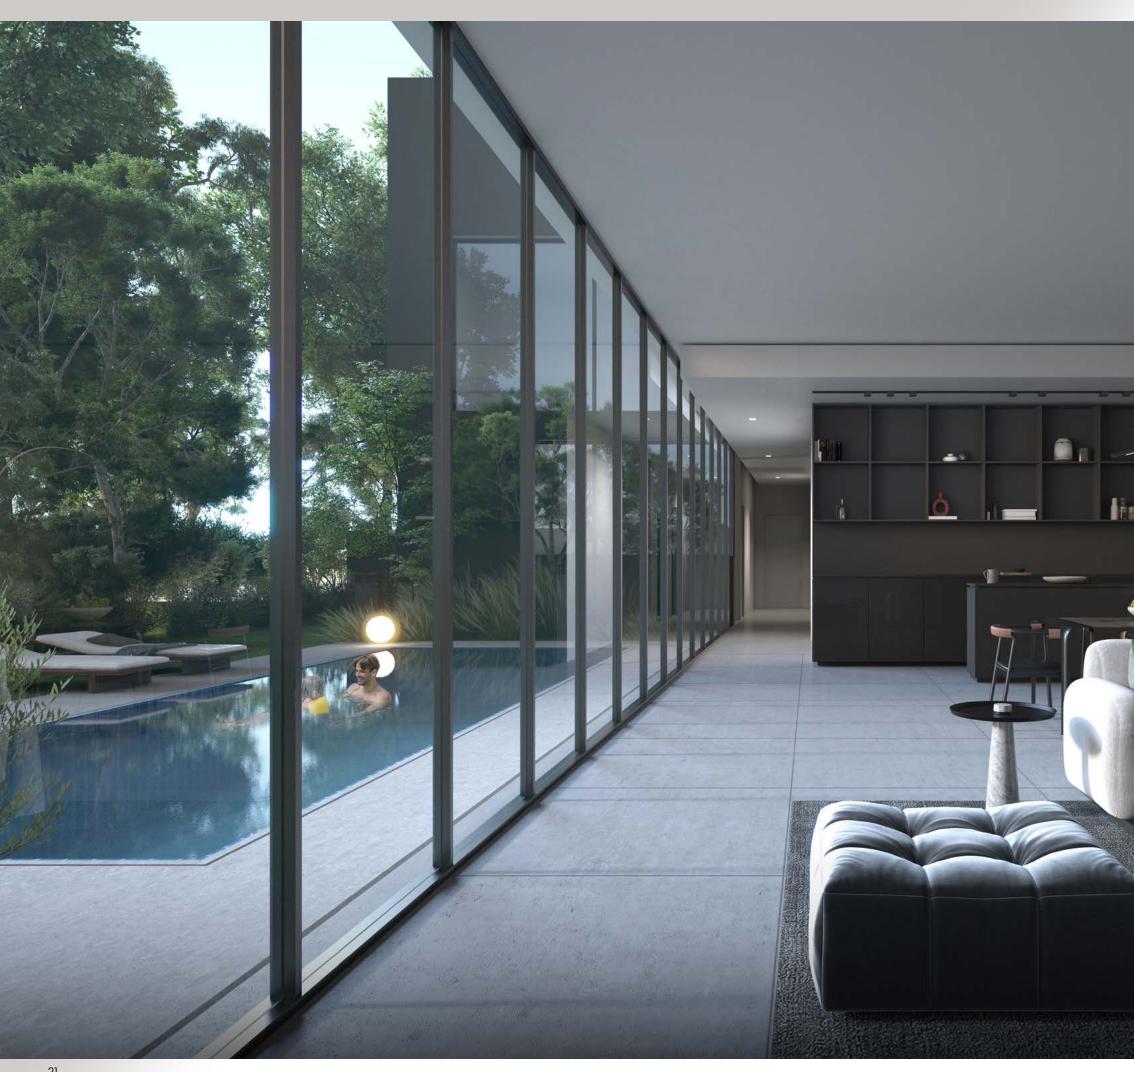

of natural light, with floor-to-ceiling windows, skylights and double-height spaces all combining to create a feeling of lightness and relaxation.

Nature-inspired touches, including weaving trees and greenery into the design of your home, are matched with a range of smart home features, which Each home is defined by contemporary architecture designed to make the most at the same time.

Smart home technology for every home

Contemporary home designs with natureinspired touches

Large living spaces designed to facilitate entertainment and leisure

Swimming pools as standard for detached homes

Every home has direct access to greenery

Wide range of home sizes and floor plans

Community neighborhood park with local sports facilities

Fully gated community with 24 hour security

Upgrade to a new lifestyle