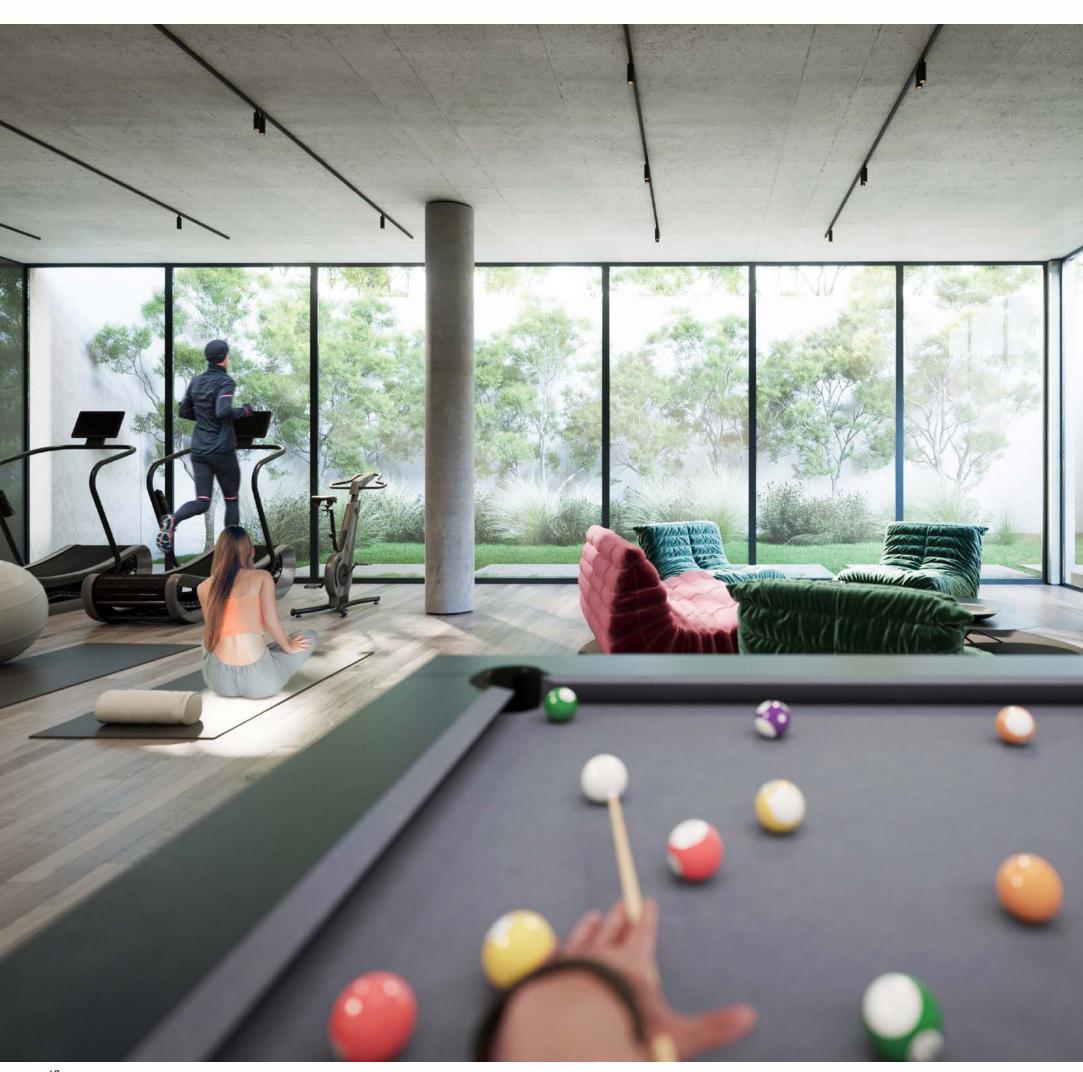

From the master bedroom and terrace on the second floor, through to the vast basement with a flexible entertainment or fitness floor plan that can be designed in line with your needs, this home also includes a lift, underground parking for three cars and swimming pool as standard. Signature features include a landscaped 'English courtyard' for outdoor entertainment.