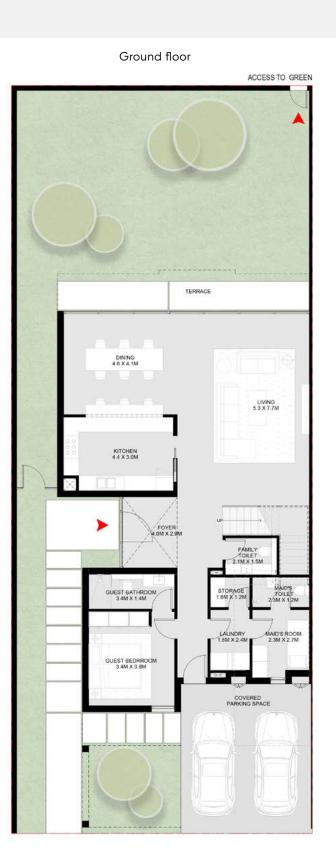

- d. Football pitch
- e. Basketball court
- f. Padel tennis court
- Two parks, which include a swimming pool and children's playground

- 4. Looped jogging track
- 5. Looped cycling track

Six Bedroom Jouri Hills Signature Villa Spread over four floors, the Six Bedroom Jouri Hills Signature Villa conists of a number of breathtaking living spaces, combining to create a home that has been designed with your comfort and wellbeing in mind.

From the master bedroom and terrace on the second floor, through to the vast basement with a flexible entertainment or fitness floor plan that can be designed in line with your needs, this home also includes a lift, underground parking for three cars and swimming pool as standard. Signature features include a landscaped 'English courtyard' for outdoor entertainment.

# 6 Bedroom Jouri Hills Signature Villa - A

Basement: 4,788 sq. ft.
Ground floor: 3,434 sq. ft.
First floor: 3,557 sq. ft.
Second floor: 2,542 sq. ft.

Total: 14,321 sq. ft.

#### Basement

Ground floor

First floor

Second floor