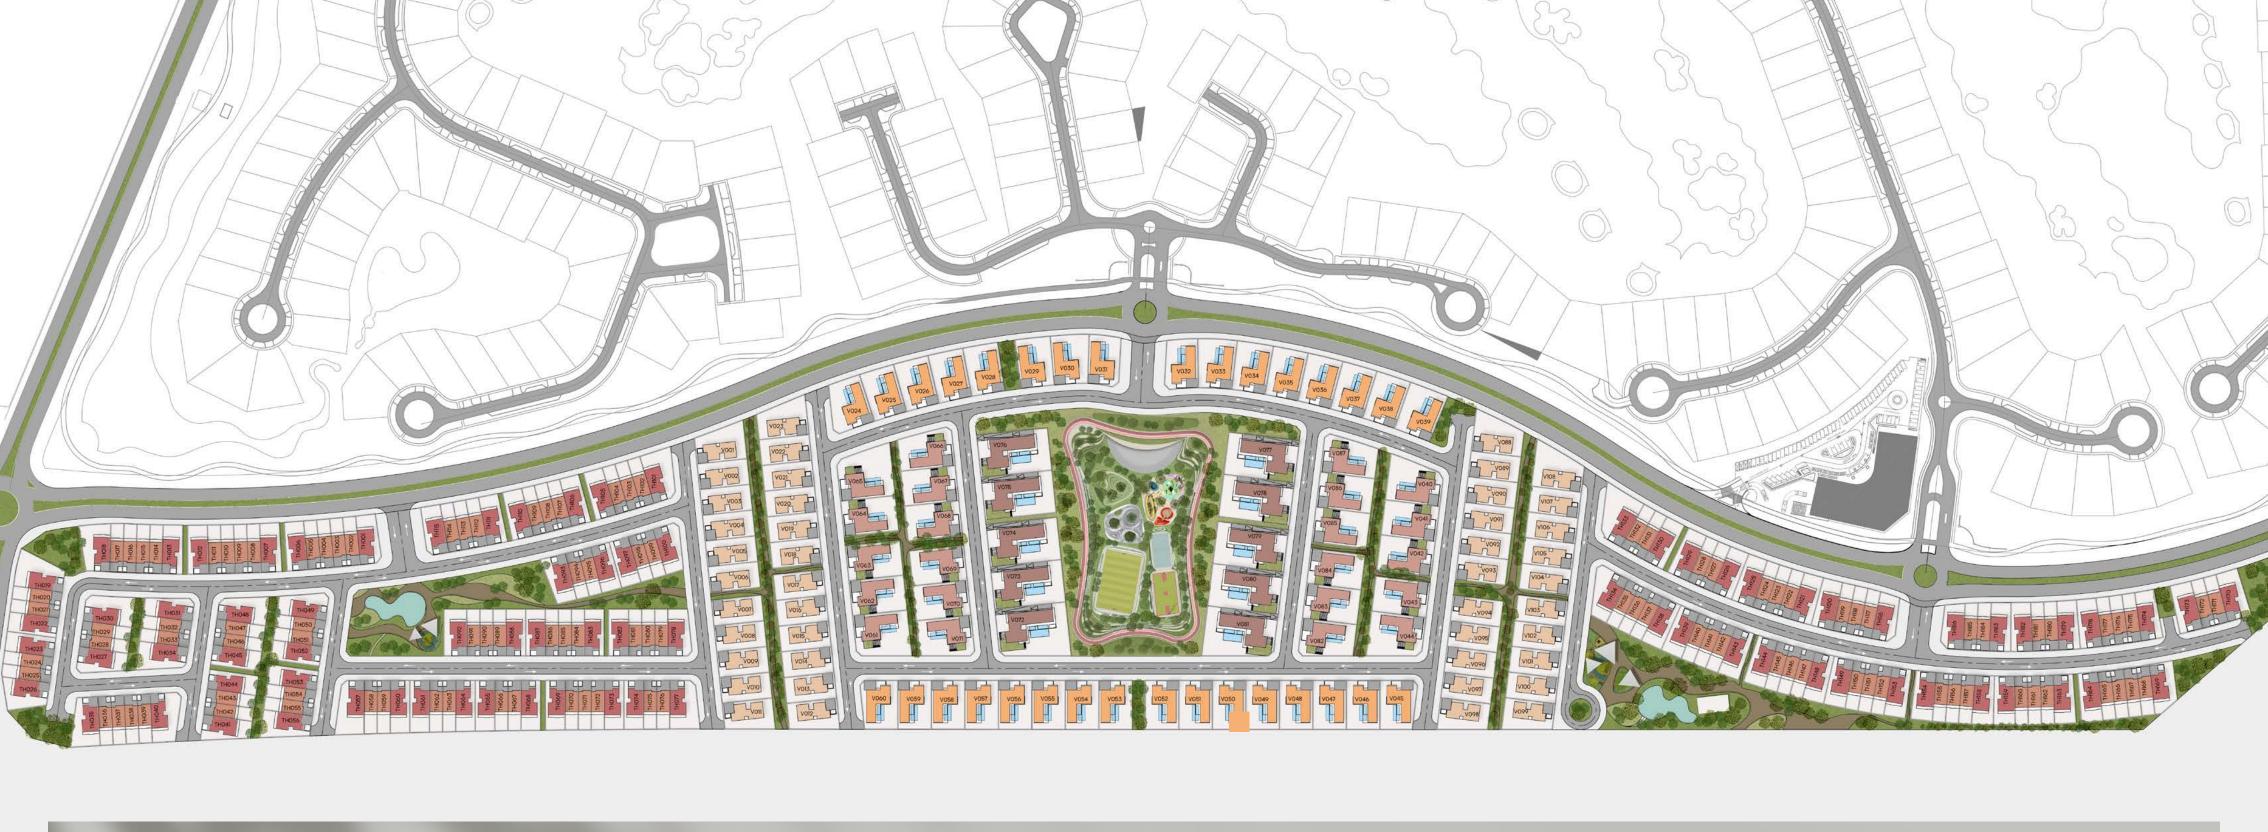

Lastly, the destination includes two shopping centers anchored by major supermarkets, which host an array of retail offerings and casual dining outlets.

Factsheet

- 1. Wellfit gym
- 2. Entertainment zone
- a. Skate park
- b. Children's playground
- c. Amphitheater

- d. Football pitch
- e. Basketball court
- f. Padel tennis court
- Two parks, which include a swimming pool and children's playground

- 4. Looped jogging track
- 5. Looped cycling track

Six Bedroom Jouri Hills Signature Villa Spread over four floors, the Six Bedroom Jouri Hills Signature Villa conists of a number of breathtaking living spaces, combining to create a home that has been designed with your comfort and wellbeing in mind.