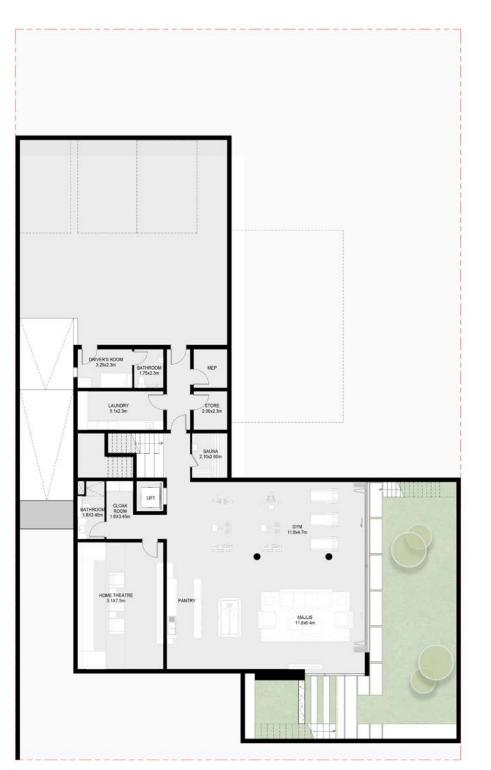

From the master bedroom and terrace on the second floor, through to the vast basement with a flexible entertainment or fitness floor plan that can be designed in line with your needs, this home also includes a lift, underground parking for three cars and swimming pool as standard. Signature features include a landscaped 'English courtyard' for outdoor entertainment.

# 6 Bedroom Jouri Hills Signature Villa - A

Basement: 4,788 sq. ft.
Ground floor: 3,434 sq. ft.
First floor: 3,557 sq. ft.
Second floor: 2,542 sq. ft.

Total: 14,321 sq. ft.

#### Basement

Ground floor

First floor

Second floor