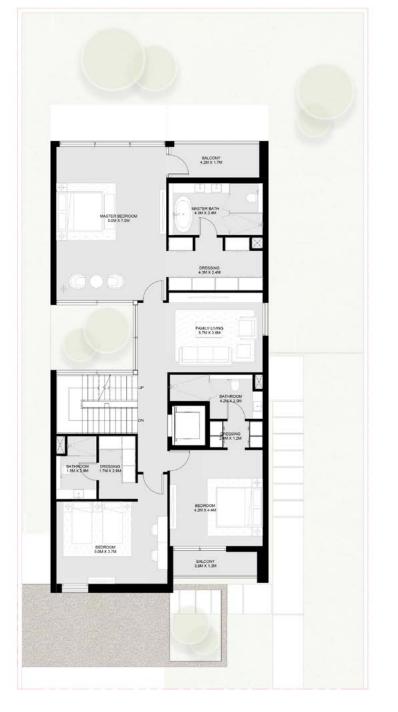

# 6 Bedroom Jouri Hills Signature Villa - A

Basement: 4,788 sq. ft.
Ground floor: 3,434 sq. ft.
First floor: 3,557 sq. ft.
Second floor: 2,542 sq. ft.

Total: 14,321 sq. ft.

#### Basement

Ground floor

First floor

Second floor