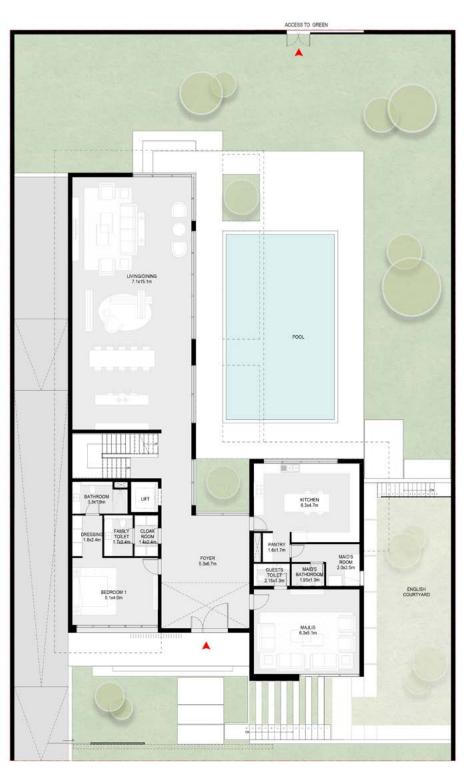

From the master bedroom and terrace on the second floor, through to the vast basement with a flexible entertainment or fitness floor plan that can be designed in line with your needs, this home also includes a lift, underground parking for three cars and swimming pool as standard. Signature features include a landscaped 'English courtyard' for outdoor entertainment.

# 6 Bedroom Jouri Hills Signature Villa - A

Basement: 4,788 sq. ft.
Ground floor: 3,434 sq. ft.
First floor: 3,557 sq. ft.
Second floor: 2,542 sq. ft.

Total: 14,321 sq. ft.

#### Basement

Ground floor

First floor

Second floor