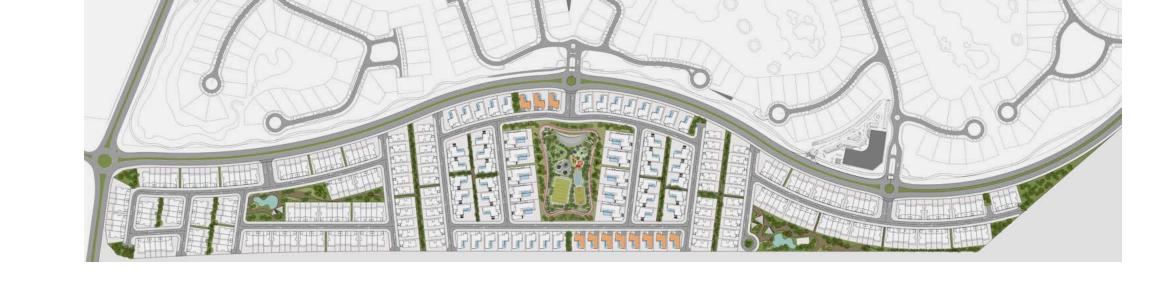

Lastly, the destination includes two shopping centers anchored by major supermarkets, which host an array of retail offerings and casual dining outlets.

Factsheet

- 1. Wellfit gym
- 2. Entertainment zone
- a. Skate park
- b. Children's playground
- c. Amphitheater

- d. Football pitch
- e. Basketball court
- f. Padel tennis court
- Two parks, which include a swimming pool and children's playground

- 4. Looped jogging track
- 5. Looped cycling track

Six Bedroom Jouri Hills Signature Villa Spread over four floors, the Six Bedroom Jouri Hills Signature Villa conists of a number of breathtaking living spaces, combining to create a home that has been designed with your comfort and wellbeing in mind.