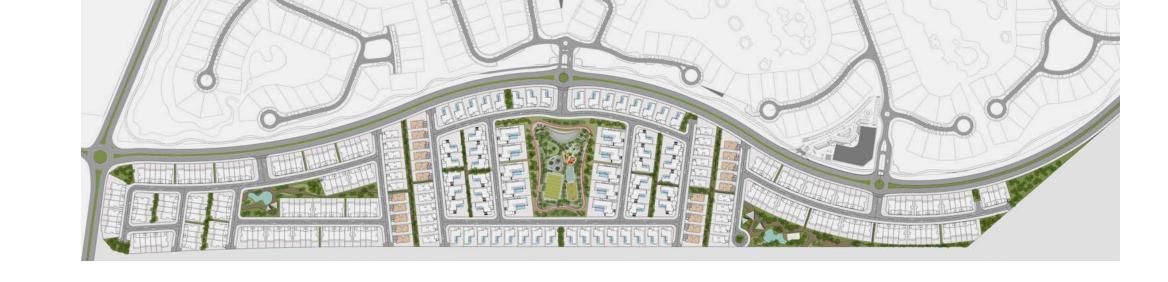

Set across 1,119 hectares of lush green landscape, the development is an unrivalled destination offering attractive investment opportunities and world-class amenities. With more than 1,835 homes, Jumeirah Golf Estates

currently comprises a series of unique communities, which overlook two of the world's finest golf courses, Earth and Fire. Each individually designed villa, apartment and townhouse is more than a residence; it is an ideal home in its own right.

Lastly, the destination includes two shopping centers anchored by major supermarkets, which host an array of retail offerings and casual dining outlets.

Factsheet

- 1. Wellfit gym
- 2. Entertainment zone
- a. Skate park
- b. Children's playground
- c. Amphitheater