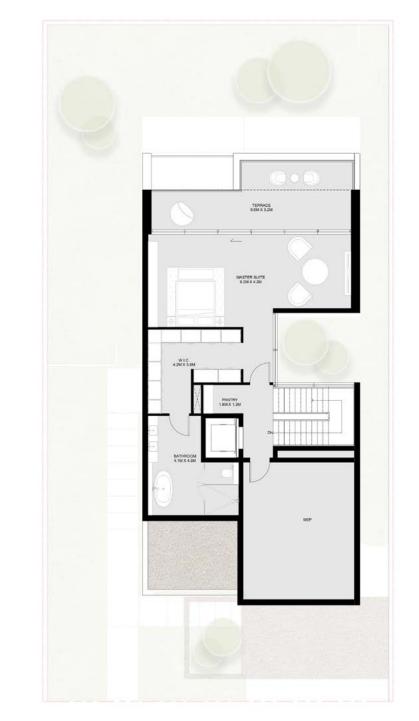

- d. Football pitch
- e. Basketball court
- f. Padel tennis court
- Two parks, which include a swimming pool and children's playground

- 4. Looped jogging track
- 5. Looped cycling track

Six Bedroom Jouri Hills Signature Villa Spread over four floors, the Six Bedroom Jouri Hills Signature Villa conists of a number of breathtaking living spaces, combining to create a home that has been designed with your comfort and wellbeing in mind.

From the master bedroom and terrace on the second floor, through to the vast basement with a flexible entertainment or fitness floor plan that can be designed in line with your needs, this home also includes a lift, underground parking for three cars and swimming pool as standard. Signature features include a landscaped 'English courtyard' for outdoor entertainment.

# 6 Bedroom Jouri Hills Signature Villa - A

Basement: 4,788 sq. ft.
Ground floor: 3,434 sq. ft.
First floor: 3,557 sq. ft.
Second floor: 2,542 sq. ft.

Total: 14,321 sq. ft.

#### Basement

Ground floor

First floor

Second floor