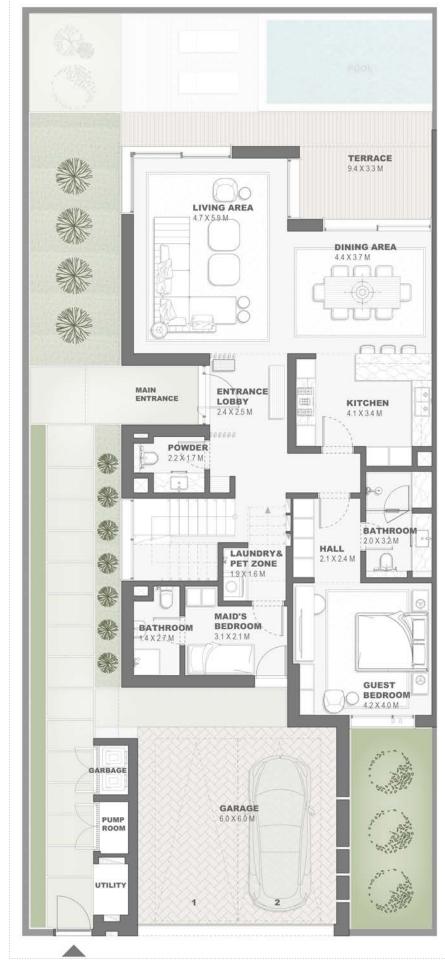

### GROUND FLOOR PLAN

Townhouses
4 Bedroom - G+1
Type A - 4
TH4P.A.4

|                             | Sqm    | Sqft    |
|-----------------------------|--------|---------|
| Ground Floor                | 152.64 | 1643.00 |
| Balcony/ Terrace/ Porch- GF | 0.0    | 0.0     |
| First Floor                 | 133.58 | 1437.84 |
| Balcony/ Terrace            | 31.60  | 340.14  |
| Garage- Covered             | 43.02  | 463.06  |
|                             |        |         |
| TOTAL BUILT -UP AREA        | 360.84 | 3884.05 |
| Garage not covered          | 0.0    | 0.0     |
| Roof Terrace                | 0.0    | 0.0     |

Key Plan

GROUND FLOOR PLAN

provided by the developer.

FIRST FLOOR PLAN

Townhouses 4 Plex Units - G+1 Type A TH4P.A

TERRACE 38 X 1.6 M

TERRACE 3.8 X 1.6 M

TERRACE 34X13M

fixtures, fittings, finishes and specifications (including materials for, placement, size of rooms, windows, doors, balcony, funiture's inbuilt wardtobe etc.) provided in the floor plans may vary as the same have been taken from concept designs prior the actual development/construction and therefore their accurace in relation to actual construction cannot be confirmed. Hence, we make no guarantee, warranty or representation as to the accuracy and completeness of the floor plan information as to the accuracy and completeness of the floor plan information as to the accuracy and completeness of the floor plan information as to the accuracy and completeness of the floor plan information as to the accuracy and completeness of the floor plan information as to the accuracy and completeness of the floor plan information as to the accuracy and completeness of the floor plan information as to the accuracy and completeness of the floor plan information as to the accuracy and completeness of the floor plan information as to the accuracy and completeness of the floor plan information as to the accuracy and completeness of the floor plan information as to the accuracy and completeness of the floor plan information as to the accuracy and completeness of the floor plan information as to the accuracy and completeness of the floor plan information as to the accuracy and completeness of the floor plan information as to the accuracy and completeness of the floor plan information as to the accuracy and completeness of the floor plan information as to the accuracy and completeness of the floor plan information as to the accuracy and completeness of the floor plan information as to the accuracy and accuracy accuracy and accuracy accuracy and accuracy accuracy and accuracy accuracy accuracy and accuracy accuracy accuracy accuracy accuracy accuracy accuracy accura office for the most accurate representation of all construction details. Pool and landscape layout and configuration shown on floor plans are for general illustrative purpose only and are not provided by the developer.