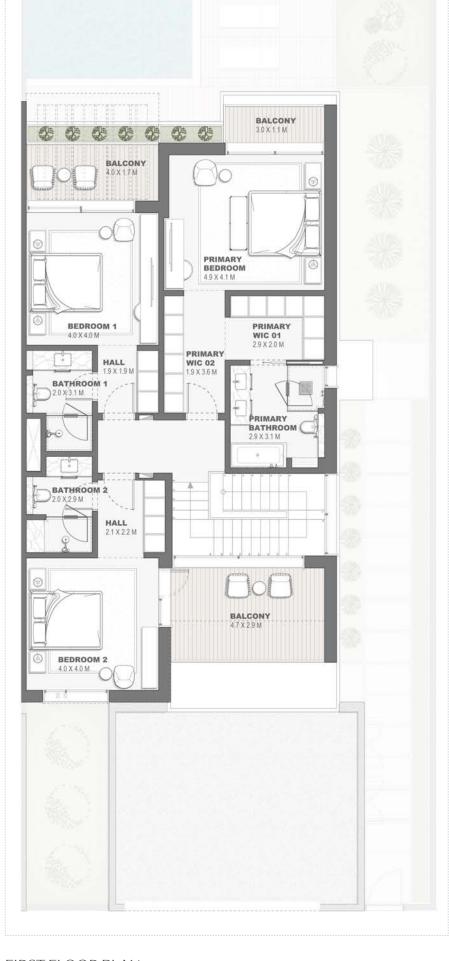

### GROUND FLOOR PLAN

Townhouses
4 Bedroom - G+1
Type A - 4
TH4P.A.4

|                             | Sqm    | Sqft    |
|-----------------------------|--------|---------|
| Ground Floor                | 152.64 | 1643.00 |
| Balcony/ Terrace/ Porch- GF | 0.0    | 0.0     |
| First Floor                 | 133.58 | 1437.84 |
| Balcony/ Terrace            | 31.60  | 340.14  |
| Garage- Covered             | 43.02  | 463.06  |
|                             |        |         |
| TOTAL BUILT -UP AREA        | 360.84 | 3884.05 |
| Garage not covered          | 0.0    | 0.0     |
| Roof Terrace                | 0.0    | 0.0     |

Key Plan

GROUND FLOOR PLAN

provided by the developer.

FIRST FLOOR PLAN

Townhouses 4 Plex Units - G+1 Type A TH4P.A

TERRACE 38 X 1.6 M

TERRACE 3.8 X 1.6 M

TERRACE 34X13M