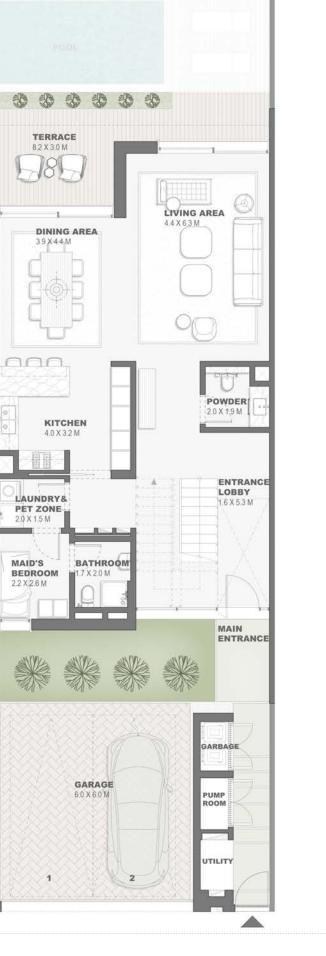

Key Plan

GROUND FLOOR PLAN

provided by the developer.

FIRST FLOOR PLAN

Townhouses 4 Plex Units - G+1 Type A TH4P.A

TERRACE 38 X 1.6 M

TERRACE 3.8 X 1.6 M

TERRACE 34X13M

Townhouses
4 Plex Units - G+1
Type A
TH4P.A