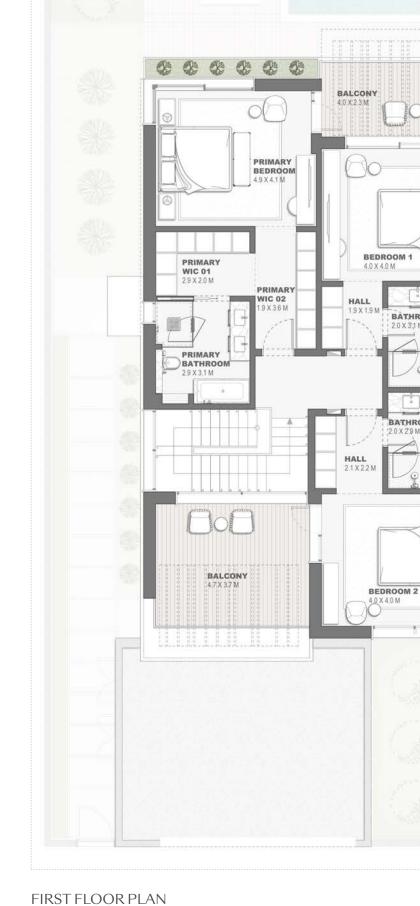

Key Plan

FIRST FLOOR PLAN

Townhouses

3 Bedroom - G+1

Type A - 2

TH4P.A.2

|                             | Sqm    | Sqft    |
|-----------------------------|--------|---------|
| Ground Floor                | 115.92 | 1247.75 |
| Balcony/ Terrace/ Porch- GF | 12.67  | 136.38  |
| First Floor                 | 124.08 | 1335.59 |
| Balcony/ Terrace            | 25.16  | 270.82  |
| Garage- Covered             | 38.91  | 418.82  |
| TOTAL BUILT -UP AREA        | 316.74 | 3409.36 |
| Garage not covered          | 0.0    | 0.0     |
| Roof Terrace                | 0.0    | 0.0     |

Key Plan

BALCONY 4.7 X 1.2 M

BEDROOM 1 4.0 X 4.7 M

BALCONY 3.8 X 3.0 M

PRIMARY BEDROOM 4.0 X 4.7 M

BEDROOM 2