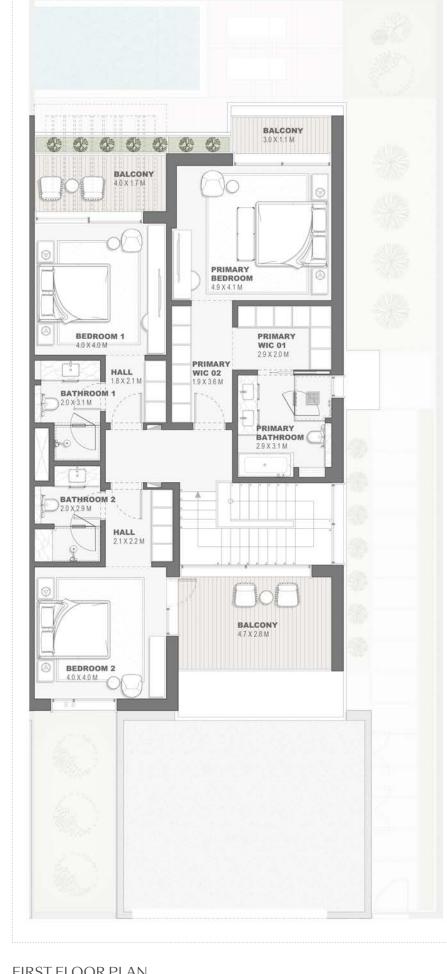

Townhouses
4 Bedroom - G+1
Type A - 1
TH4P.A.1

|                             | Sqm    | Sqft    |
|-----------------------------|--------|---------|
| Ground Floor                | 152.64 | 1643.00 |
| Balcony/ Terrace/ Porch- GF | 0.0    | 0.0     |
| First Floor                 | 133.51 | 1437.09 |
| Balcony/ Terrace            | 37.76  | 406.45  |
| Garage- Covered             | 43.02  | 463.06  |
|                             |        |         |
| TOTAL BUILT -UP AREA        | 366.93 | 3949.60 |
| Garage not covered          | 0.0    | 0.0     |
| Roof Terrace                | 0.0    | 0.0     |

Key Plan

BALCONY 4.7 X 1.2 M

BEDROOM 1 4.0 X 4.7 M

BALCONY 3.8 X 3.0 M

PRIMARY BEDROOM 4.0 X 4.7 M

BEDROOM 2

### GROUND FLOOR PLAN

Townhouses
4 Bedroom - G+1
Type A - 4
TH4P.A.4

|                             | Sqm    | Sqft    |
|-----------------------------|--------|---------|
| Ground Floor                | 152.64 | 1643.00 |
| Balcony/ Terrace/ Porch- GF | 0.0    | 0.0     |
| First Floor                 | 133.58 | 1437.84 |
| Balcony/ Terrace            | 31.60  | 340.14  |
| Garage- Covered             | 43.02  | 463.06  |
|                             |        |         |
| TOTAL BUILT -UP AREA        | 360.84 | 3884.05 |
| Garage not covered          | 0.0    | 0.0     |
| Roof Terrace                | 0.0    | 0.0     |

Townhouses
4 Plex Units - G+1
Type A
TH4P.A