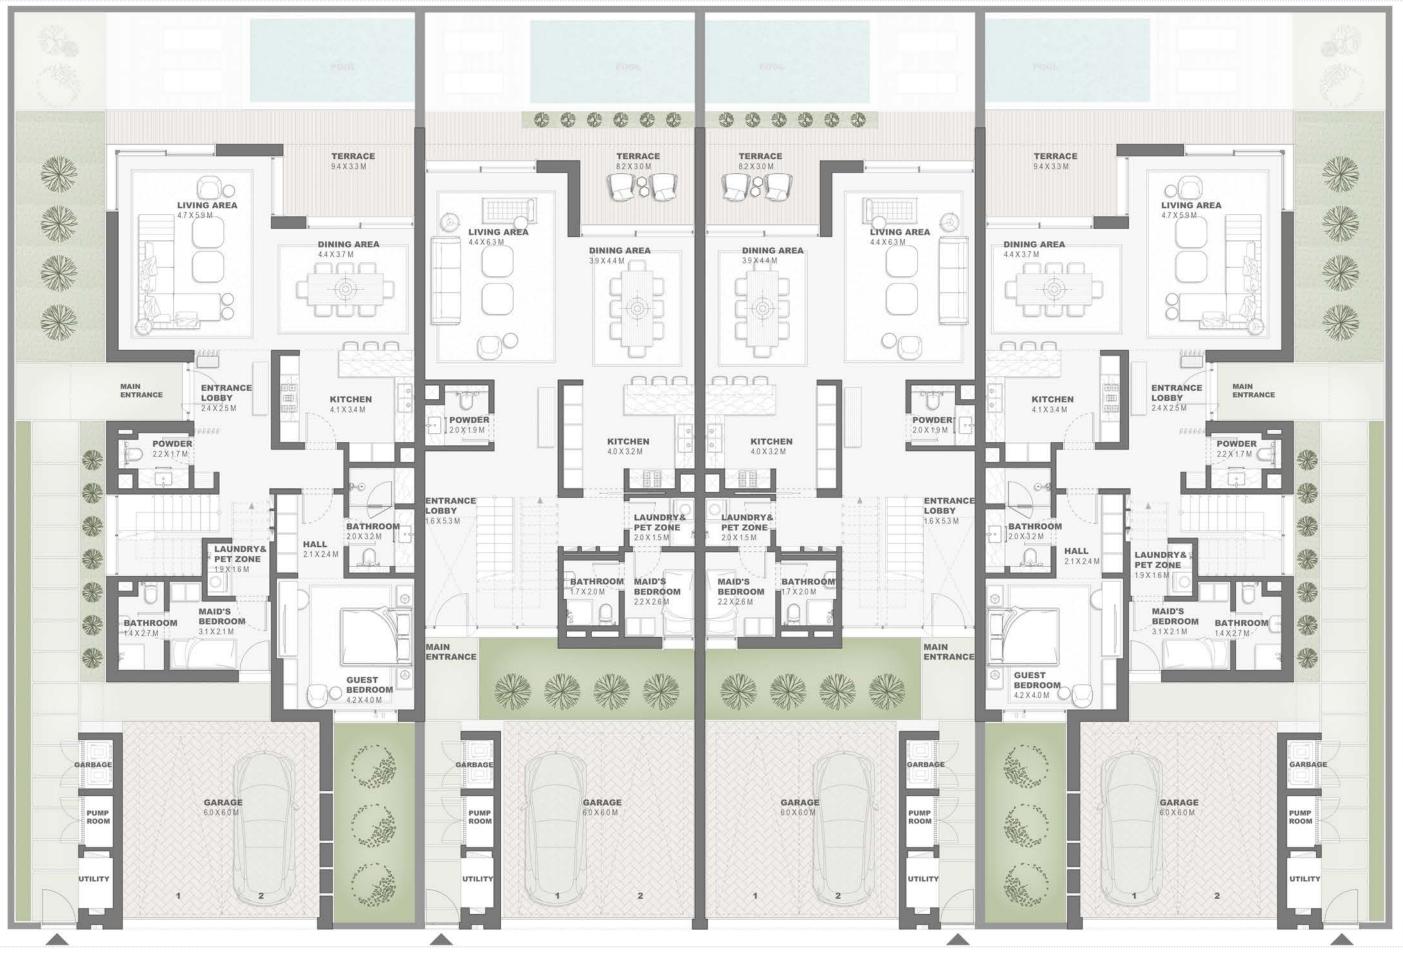

Key Plan

GROUND FLOOR PLAN

provided by the developer.

FIRST FLOOR PLAN

Townhouses 4 Plex Units - G+1 Type A TH4P.A

TERRACE 38 X 1.6 M

TERRACE 3.8 X 1.6 M

TERRACE 34X13M

Townhouses
4 Plex Units - G+1
Type A
TH4P.A