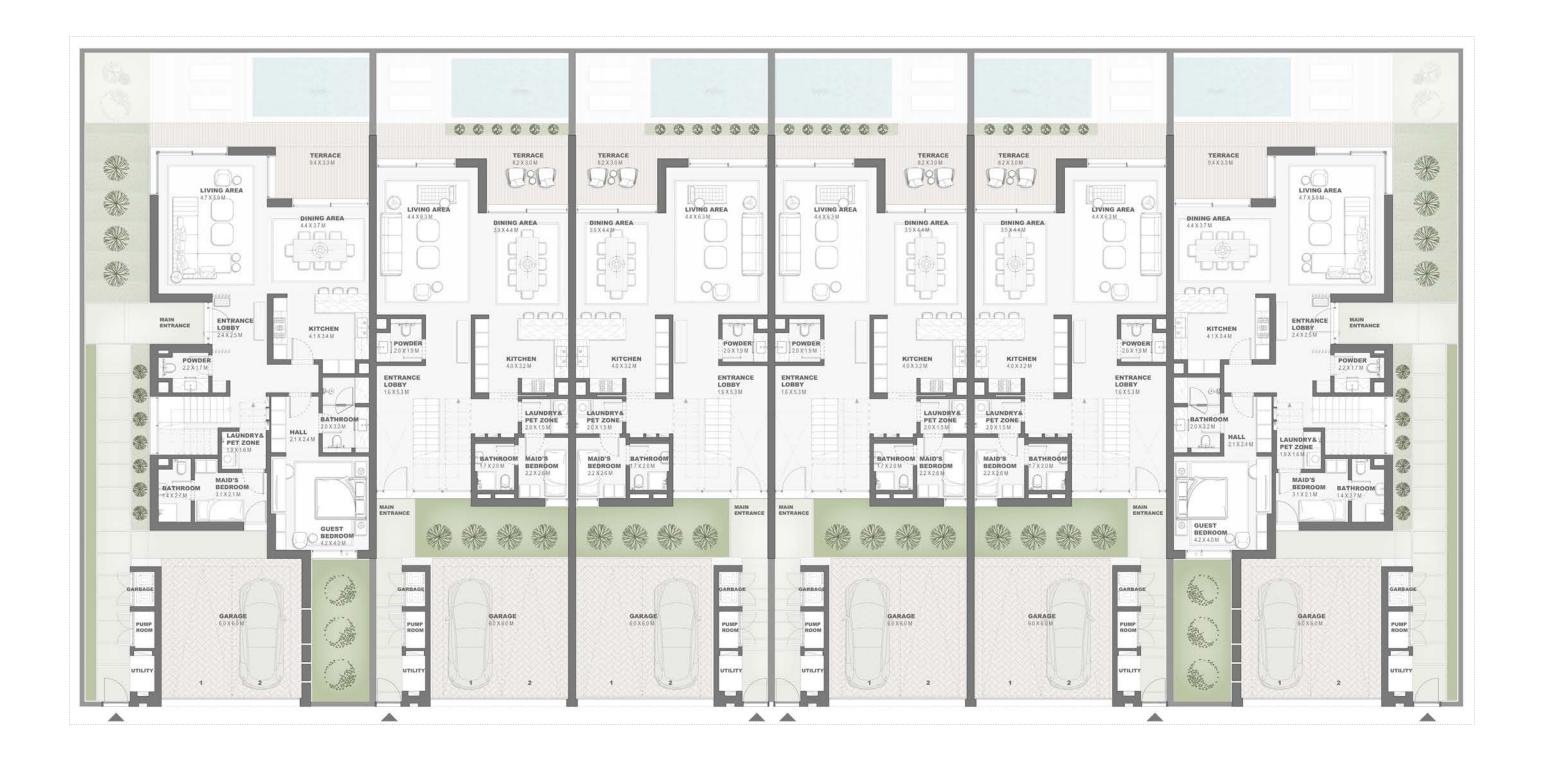

Key Plan

GROUND FLOOR PLAN

Townhouses
6 Plex Units - G+1
Type A
TH6P.A

# GROUND FLOOR PLAN

DISCLAIMER: All measurements, dimensions, coordinated and drawings, given as the Floor Plans in the literature are approximate and provided only for the purpose of marketing, illustration, information and general guidance as such drawings are not to scale. All the rooms, sizes, locations, orientations, dimensions, fixtures, fittings, finishes and specifications (including materials for, placement, size of rooms, windows, doors, balcony, funitive's inbuilt ward he general guidance as such drawings finishes and specifications (including materials for, placement, size of rooms, sizes, locations, orientations, fixtures, fittings, finishes and specifications (including materials for, placement, sizes of rooms, vary as the floor plans in the literature are approximate and provided only for the purpose of marketing, illustration and development, discounts fittings, finishes and specifications, (including materials for, placement, sizes, locations, orientations, dimensions, coordinated and drawings, sizes, locations, orientations, dimensions, coordinated and drawings are not to scale. All the rooms, sizes, locations, orientations, coordinated and drawings, sizes, locations, and the floor plans in the floor plans and general guidance as such drawings, sizes, locations, coordinated and drawings, sizes, locations, coordinated and frawings, sizes, locations, sizes,

Townhouses
6 Plex Units - G+1
Type A
TH6P.A