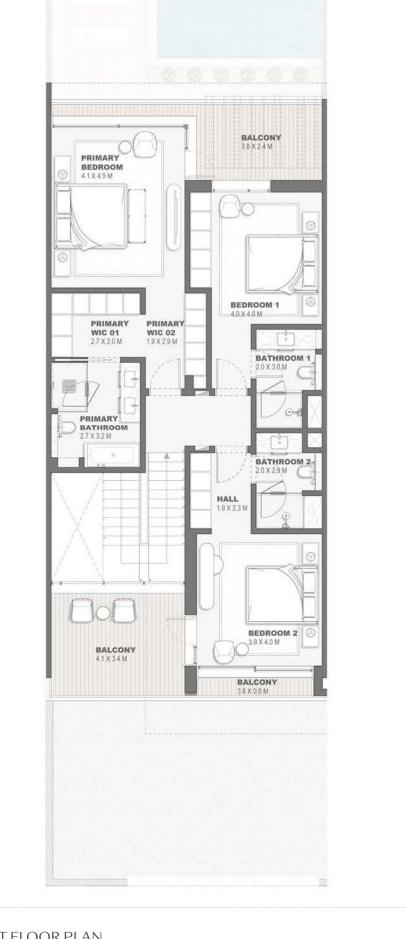

Key Plan

BALCONY 4.7 X 1.2 M

BEDROOM 1 4.0 X 4.7 M

BALCONY 3.8 X 3.0 M

PRIMARY BEDROOM 4.0 X 4.7 M

BEDROOM 2

Key Plan

GROUND FLOOR PLAN

provided by the developer.

FIRST FLOOR PLAN

Townhouses 4 Plex Units - G+1 Type A TH4P.A

TERRACE 38 X 1.6 M

TERRACE 3.8 X 1.6 M

TERRACE 34X13M

Townhouses
4 Plex Units - G+1
Type A
TH4P.A