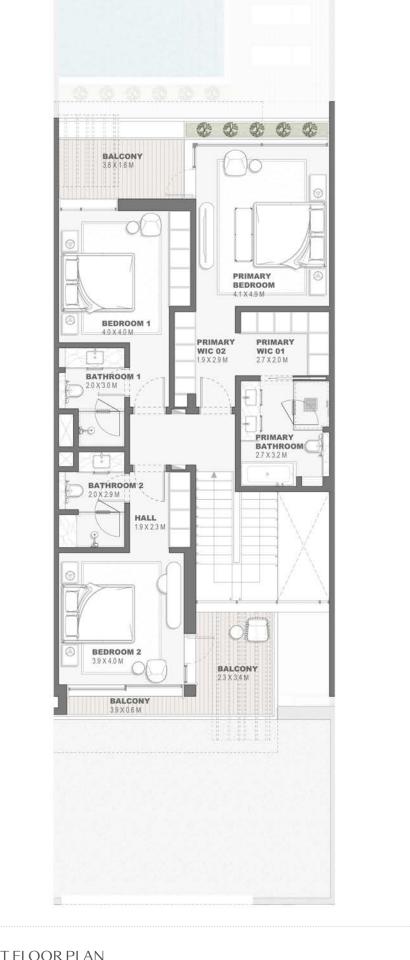

Key Plan

BALCONY 4.7 X 1.2 M

BEDROOM 1 4.0 X 4.7 M

BALCONY 3.8 X 3.0 M

PRIMARY BEDROOM 4.0 X 4.7 M

BEDROOM 2

Key Plan

GROUND FLOOR PLAN

provided by the developer.

FIRST FLOOR PLAN

Townhouses 4 Plex Units - G+1 Type A TH4P.A

TERRACE 38 X 1.6 M

TERRACE 3.8 X 1.6 M

TERRACE 34X13M

Townhouses
4 Plex Units - G+1
Type A
TH4P.A