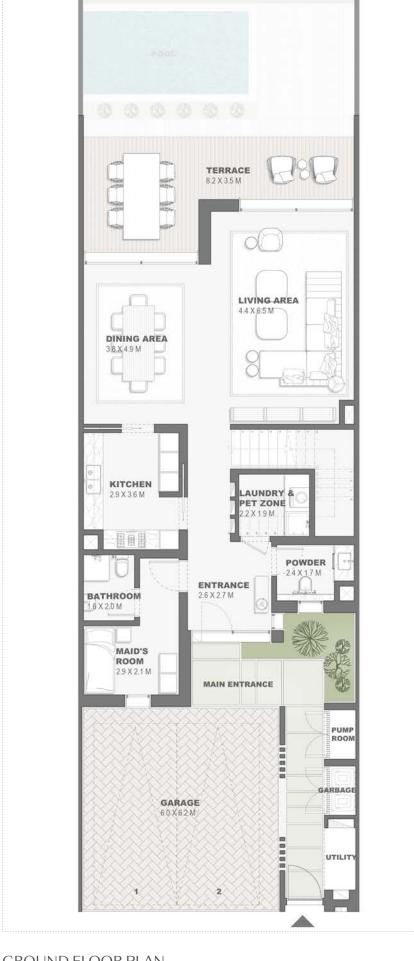

Townhouses
4 Plex Units - G+1
Type A
TH4P.A

Townhouses
4 Bedroom - G+1
Type A - 1
TH4P.A.1

|                             | Sqm    | Sqft    |
|-----------------------------|--------|---------|
| Ground Floor                | 152.64 | 1643.00 |
| Balcony/ Terrace/ Porch- GF | 0.0    | 0.0     |
| First Floor                 | 133.51 | 1437.09 |
| Balcony/ Terrace            | 37.76  | 406.45  |
| Garage- Covered             | 43.02  | 463.06  |
|                             |        |         |
| TOTAL BUILT -UP AREA        | 366.93 | 3949.60 |
| Garage not covered          | 0.0    | 0.0     |
| Roof Terrace                | 0.0    | 0.0     |