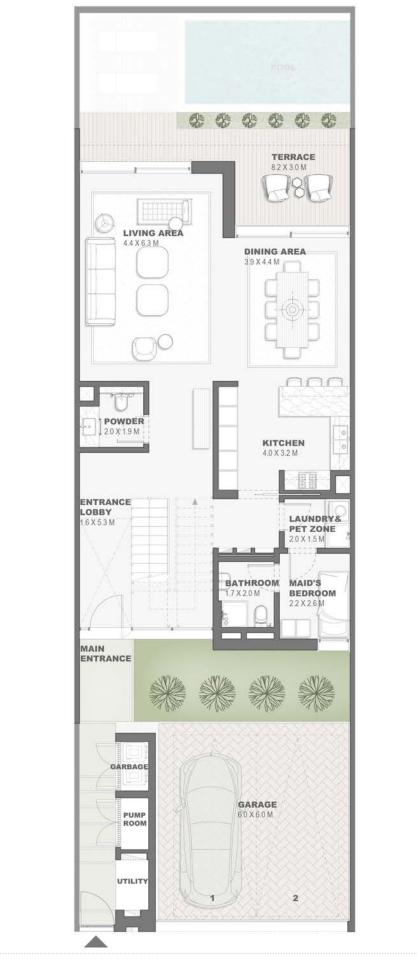

Townhouses
4 Bedroom - G+1
Type A - 1
TH4P.A.1

|                             | Sqm    | Sqft    |
|-----------------------------|--------|---------|
| Ground Floor                | 152.64 | 1643.00 |
| Balcony/ Terrace/ Porch- GF | 0.0    | 0.0     |
| First Floor                 | 133.51 | 1437.09 |
| Balcony/ Terrace            | 37.76  | 406.45  |
| Garage- Covered             | 43.02  | 463.06  |
|                             |        |         |
| TOTAL BUILT -UP AREA        | 366.93 | 3949.60 |
| Garage not covered          | 0.0    | 0.0     |
| Roof Terrace                | 0.0    | 0.0     |

### GROUND FLOOR PLAN

Townhouses
4 Bedroom - G+1
Type A - 4
TH4P.A.4

|                             | Sqm    | Sqft    |
|-----------------------------|--------|---------|
| Ground Floor                | 152.64 | 1643.00 |
| Balcony/ Terrace/ Porch- GF | 0.0    | 0.0     |
| First Floor                 | 133.58 | 1437.84 |
| Balcony/ Terrace            | 31.60  | 340.14  |
| Garage- Covered             | 43.02  | 463.06  |
|                             |        |         |
| TOTAL BUILT -UP AREA        | 360.84 | 3884.05 |
| Garage not covered          | 0.0    | 0.0     |
| Roof Terrace                | 0.0    | 0.0     |

Key Plan

GROUND FLOOR PLAN

provided by the developer.

FIRST FLOOR PLAN

Townhouses 4 Plex Units - G+1 Type A TH4P.A

TERRACE 38 X 1.6 M

TERRACE 3.8 X 1.6 M

TERRACE 34X13M

fixtures, fittings, finishes and specifications (including materials for, placement, size of rooms, windows, doors, balcony, funiture's inbuilt wardtobe etc.) provided in the floor plans may vary as the same have been taken from concept designs prior the actual development/construction and therefore their accurace in relation to actual construction cannot be confirmed. Hence, we make no guarantee, warranty or representation as to the accuracy and completeness of the floor plan information as to the accuracy and completeness of the floor plan information as to the accuracy and completeness of the floor plan information as to the accuracy and completeness of the floor plan information as to the accuracy and completeness of the floor plan information as to the accuracy and completeness of the floor plan information as to the accuracy and completeness of the floor plan information as to the accuracy and completeness of the floor plan information as to the accuracy and completeness of the floor plan information as to the accuracy and completeness of the floor plan information as to the accuracy and completeness of the floor plan information as to the accuracy and completeness of the floor plan information as to the accuracy and completeness of the floor plan information as to the accuracy and completeness of the floor plan information as to the accuracy and completeness of the floor plan information as to the accuracy and completeness of the floor plan information as to the accuracy and completeness of the floor plan information as to the accuracy and completeness of the floor plan information as to the accuracy and completeness of the floor plan information as to the accuracy and accuracy accuracy and accuracy accuracy and accuracy accuracy and accuracy accuracy accuracy and accuracy accuracy accuracy accuracy accuracy accuracy accuracy accura office for the most accurate representation of all construction details. Pool and landscape layout and configuration shown on floor plans are for general illustrative purpose only and are not provided by the developer.

Townhouses
4 Plex Units - G+1
Type A
TH4P.A