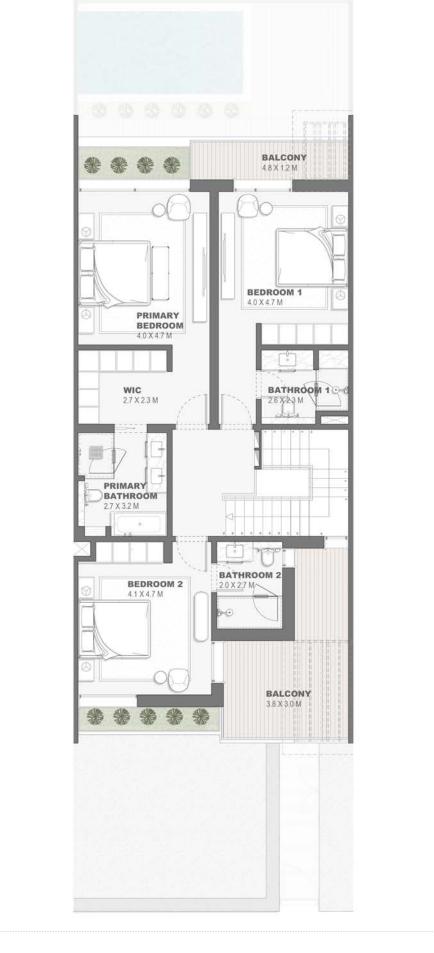

Key Plan

BALCONY 4.7 X 1.2 M

BEDROOM 1 4.0 X 4.7 M

BALCONY 3.8 X 3.0 M

PRIMARY BEDROOM 4.0 X 4.7 M

BEDROOM 2