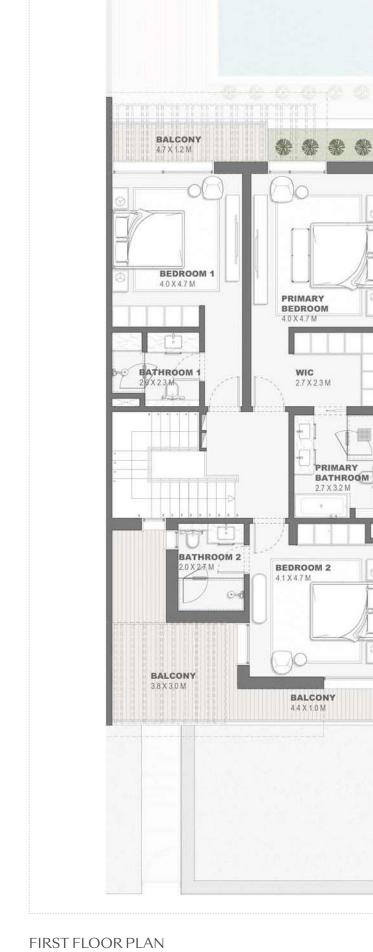

Townhouses
4 Plex Units - G+1
Type A
TH4P.A

Townhouses
4 Bedroom - G+1
Type A - 1
TH4P.A.1

|                             | Sqm    | Sqft    |
|-----------------------------|--------|---------|
| Ground Floor                | 152.64 | 1643.00 |
| Balcony/ Terrace/ Porch- GF | 0.0    | 0.0     |
| First Floor                 | 133.51 | 1437.09 |
| Balcony/ Terrace            | 37.76  | 406.45  |
| Garage- Covered             | 43.02  | 463.06  |
|                             |        |         |
| TOTAL BUILT -UP AREA        | 366.93 | 3949.60 |
| Garage not covered          | 0.0    | 0.0     |
| Roof Terrace                | 0.0    | 0.0     |

Key Plan

BALCONY 4.7 X 1.2 M

BEDROOM 1 4.0 X 4.7 M

BALCONY 3.8 X 3.0 M

PRIMARY BEDROOM 4.0 X 4.7 M

BEDROOM 2