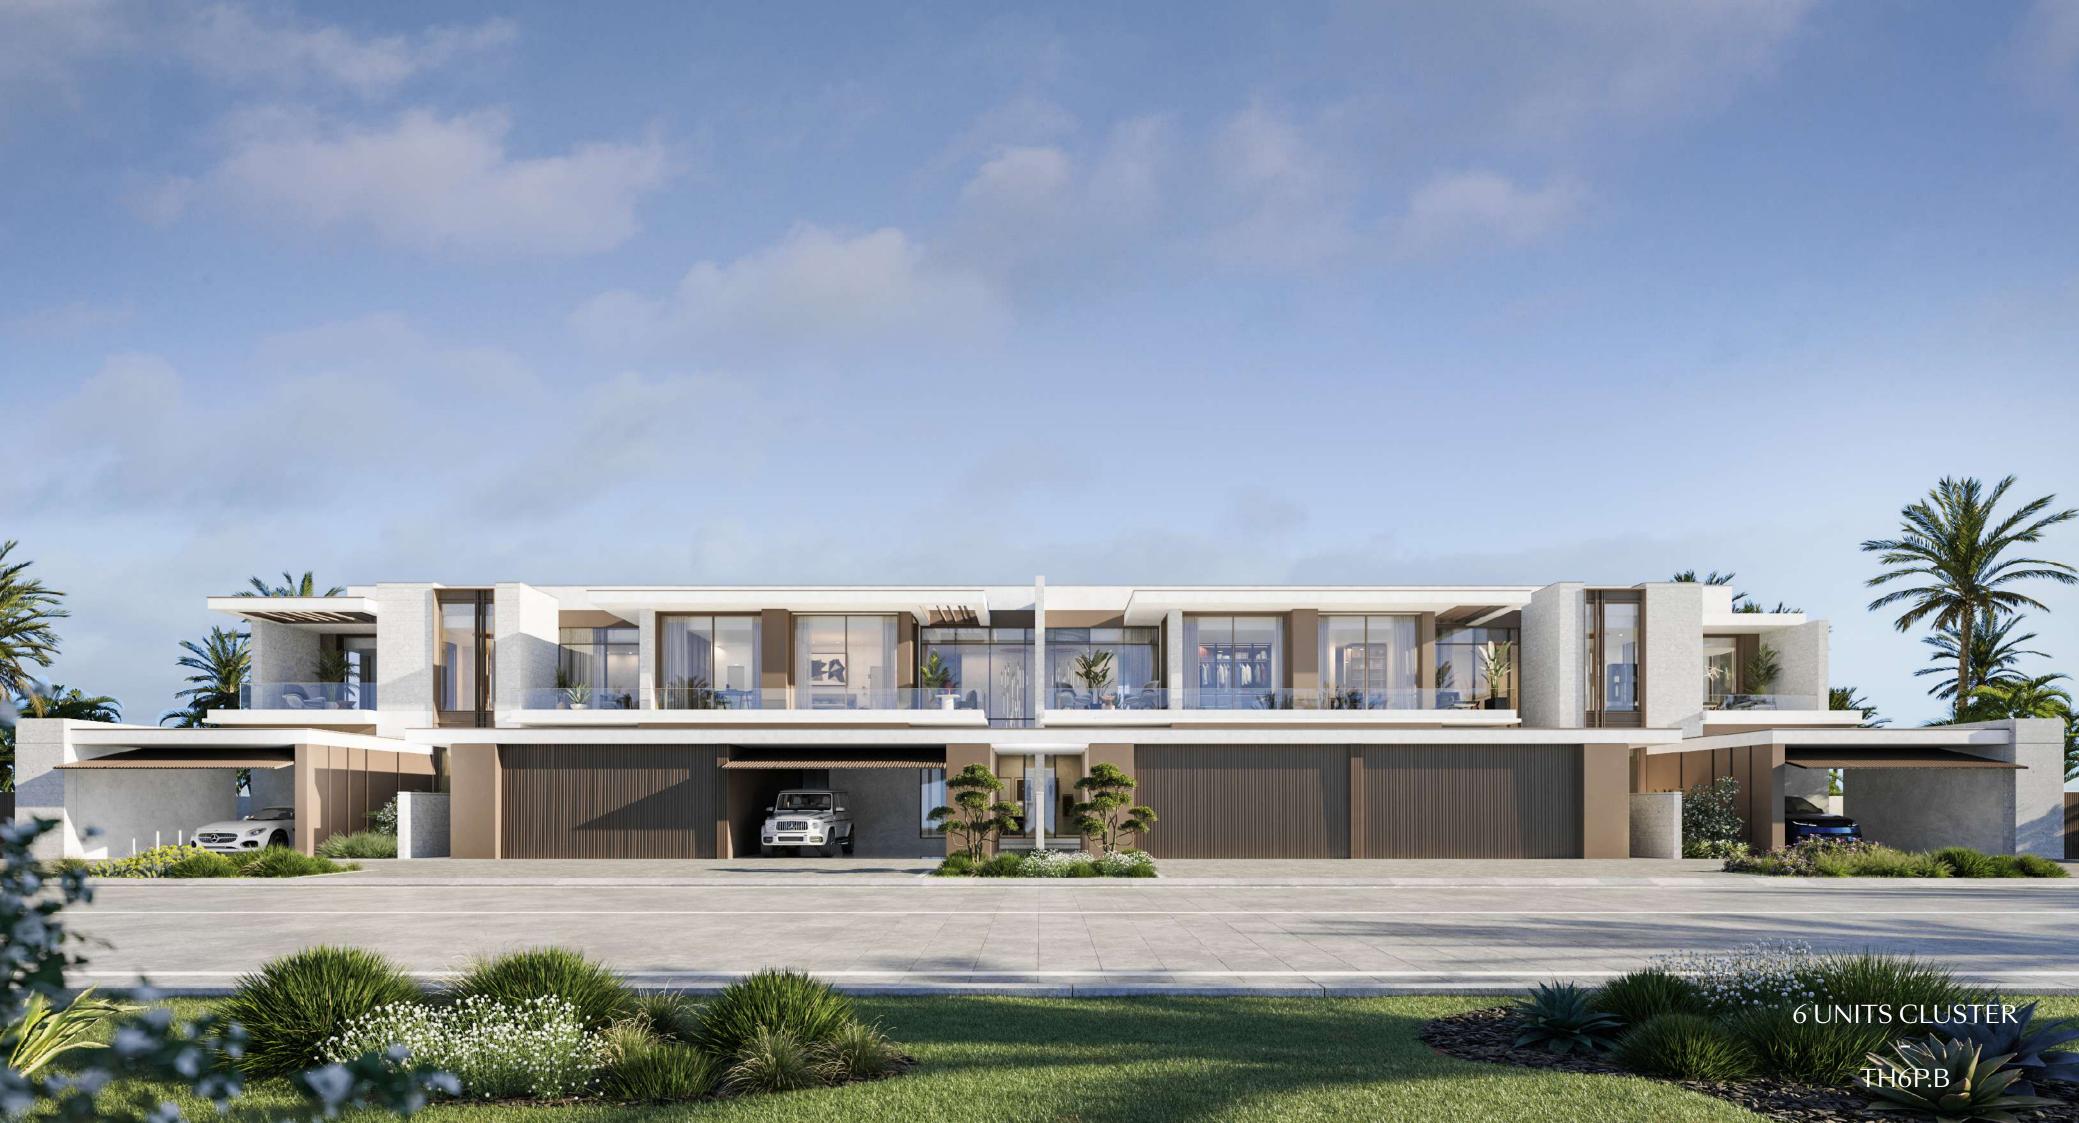

Key Plan

GROUND FLOOR PLAN

Townhouses 4 Bedroom - G+1 *Type B - 6 TH6P.B.6* 

|                             | Sqm    | Sqft    |
|-----------------------------|--------|---------|
| Ground Floor                | 146.20 | 1573.68 |
| Balcony/ Terrace/ Porch- GF | 0.0    | 0.0     |
| First Floor                 | 133.24 | 1434.18 |
| Balcony/ Terrace            | 25.77  | 277.39  |
| Garage- Covered             | 52.24  | 562.31  |
| TOTAL BUILT -UP AREA        | 357.45 | 3847.56 |
| Garage not covered          | 0.0    | 0.0     |
| Roof Terrace                | 0.0    | 0.0     |

Key Plan

GROUND FLOOR PLAN

FIRST FLOOR PLAN

Townhouses 6 Plex Units - G+1 Type B TH6P.B

Townhouses
6 Plex Units - G+1
Type B
TH6P.B