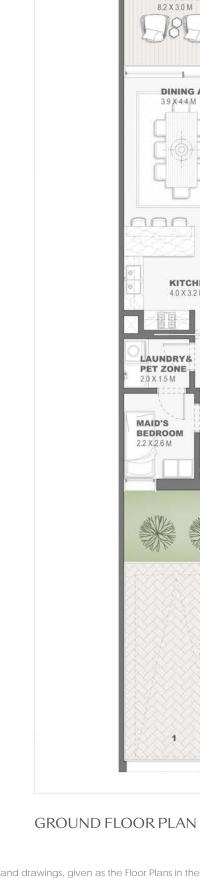

| 52.56  | 565.75  |
| TOTAL BUILT -UP AREA        | 331.88 | 3572.33 |
| Garage not covered          | 0.0    | 0.0     |
| Roof Terrace                | 0.0    | 0.0     |

Key Plan













FIRST FLOOR PLAN



Townhouses 3 Bedroom - G+1 *Type B - 3* TH4P.B.3

|                             | Sqm    | Sqft    |
|-----------------------------|--------|---------|
| Ground Floor                | 115.72 | 1245.60 |
| Balcony/ Terrace/ Porch- GF | 12.73  | 137.02  |
| First Floor                 | 120.79 | 1300.17 |
| Balcony/ Terrace            | 19.71  | 212.16  |
| Garage- Covered             | 52.56  | 565.75  |
| TOTAL BUILT -UP AREA        | 321.51 | 3460.70 |
| Garage not covered          | 0.0    | 0.0     |
| Roof Terrace                | 0.0    | 0.0     |

Key Plan











FIRST FLOOR PLAN



Townhouses 4 Bedroom - G+1 *Type B - 4* TH4P.B.4

|                             | Sqm    | Sqft    |
|-----------------------------|--------|---------|
| Ground Floor                | 146.17 | 1573.36 |
| Balcony/ Terrace/ Porch- GF | 4.42   | 47.58   |
| First Floor                 | 136.35 | 1467.66 |
| Balcony/ Terrace            | 22.69  | 244.23  |
| Garage- Covered             | 52.22  | 562.09  |
| TOTAL BUILT -UP AREA        | 361.85 | 3894.92 |
| Garage not covered          | 0.0    | 0.0     |
| Roof Terrace                | 0.0    | 0.0     |

Key Plan









FIRST FLOOR PLAN



Townhouses
4 Plex Units - G+1
Type B
TH4P.B







# GROUND FLOOR PLAN



Townhouses
4 Plex Units - G+1
Type B
TH4P.B







# FIRST FLOOR PLAN







Townhouses
4 Bedroom - G