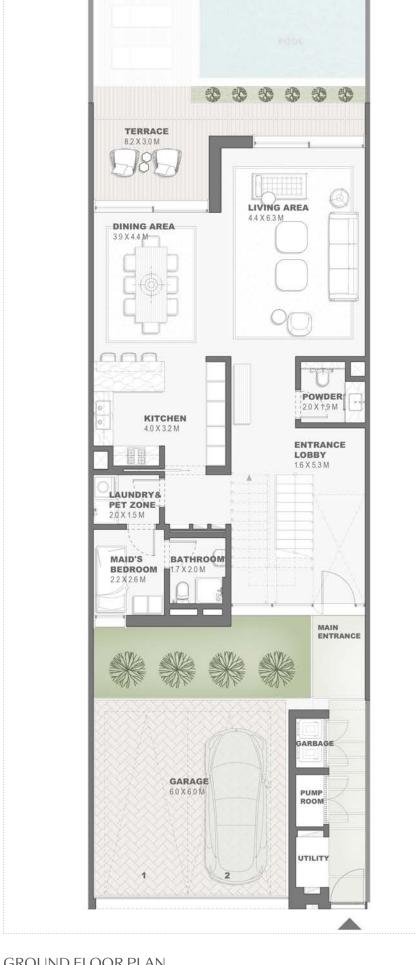

Key Plan

GROUND FLOOR PLAN

provided by the developer.

FIRST FLOOR PLAN

Townhouses 4 Plex Units - G+1 Type A TH4P.A

TERRACE 38 X 1.6 M

TERRACE 3.8 X 1.6 M

TERRACE 34X13M