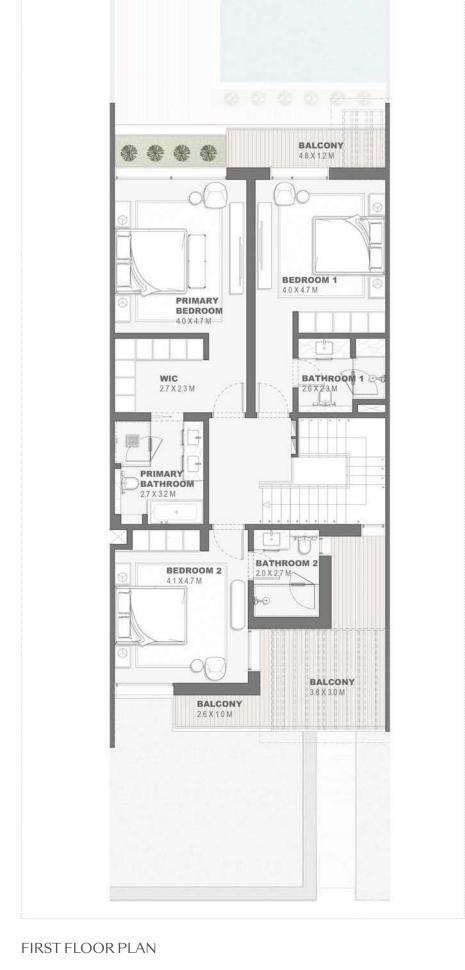

Key Plan

BALCONY 4.7 X 1.2 M

BEDROOM 1 4.0 X 4.7 M

BALCONY 3.8 X 3.0 M

PRIMARY BEDROOM 4.0 X 4.7 M

BEDROOM 2