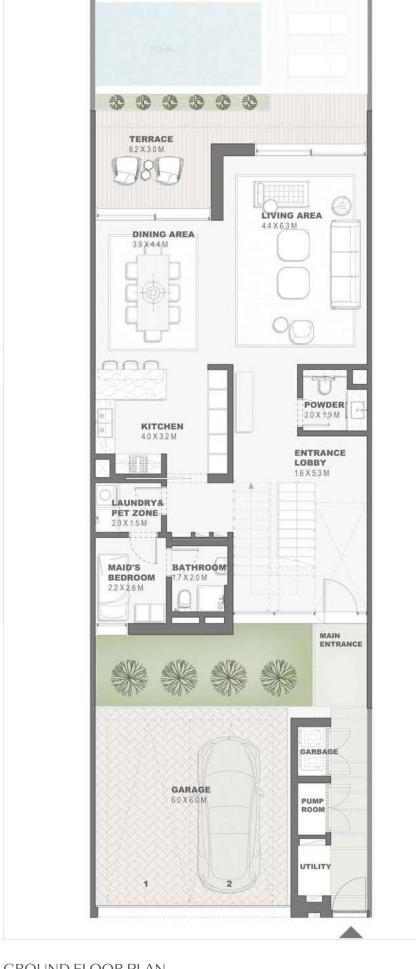

Townhouses
4 Plex Units - G+1
Type A
TH4P.A

Key Plan

GROUND FLOOR PLAN

provided by the developer.

FIRST FLOOR PLAN

Townhouses 4 Plex Units - G+1 Type A TH4P.A

TERRACE 38 X 1.6 M

TERRACE 3.8 X 1.6 M

TERRACE 34X13M