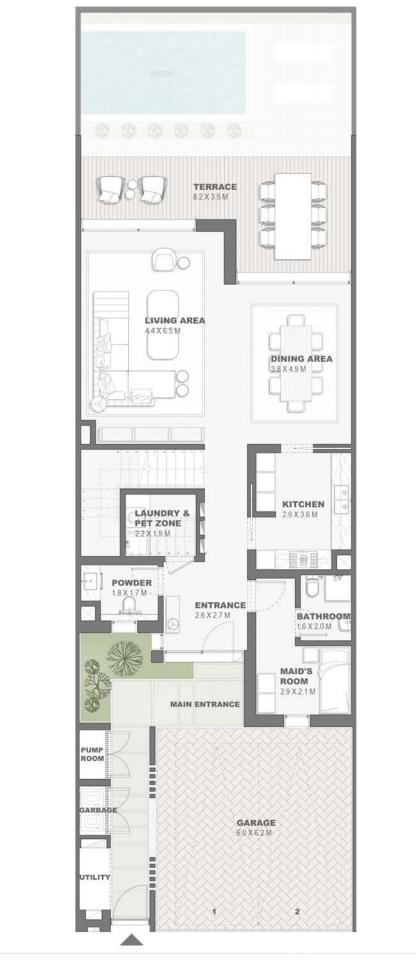

82  |
| TOTAL BUILT -UP AREA        | 316.74 | 3409.36 |
| Garage not covered          | 0.0    | 0.0     |
| Roof Terrace                | 0.0    | 0.0     |

Key Plan









GROUND FLOOR PLAN

FLOOR PLAN FIRST FLOOR



Townhouses 3 Bedroom - G+1 *Type A - 3* TH4P.A.3

|                             | Sqm    | Sqft    |
|-----------------------------|--------|---------|
| Ground Floor                | 115.92 | 1247.75 |
| Balcony/ Terrace/ Porch- GF | 12.67  | 136.38  |
| First Floor                 | 123.58 | 1330.20 |
| Balcony/ Terrace            | 27.59  | 296.98  |
| Garage- Covered             | 38.91  | 418.82  |
| TOTAL BUILT -UP AREA        | 318.67 | 3430.14 |
| Garage not covered          | 0.0    | 0.0     |
| Roof Terrace                | 0.0    | 0.0     |

Key Plan











BALCONY 4.7 X 1.2 M

BEDROOM 1 4.0 X 4.7 M

BALCONY 3.8 X 3.0 M

PRIMARY BEDROOM 4.0 X 4.7 M

BEDROOM 2

### GROUND FLOOR PLAN



Townhouses
4 Bedroom - G+1
Type A - 4
TH4P.A.4

|                             | Sqm    | Sqft    |
|-----------------------------|--------|---------|
| Ground Floor                | 152.64 | 1643.00 |
| Balcony/ Terrace/ Porch- GF | 0.0    | 0.0     |
| First Floor                 | 133.58 | 1437.84 |
| Balcony/ Terrace            | 31.60  | 340.14  |
| Garage- Covered             | 43.02  | 463.06  |
|                             |        |         |
| TOTAL BUILT -UP AREA        | 360.84 | 3884.05 |
| Garage not covered          | 0.0    | 0.0     |
| Roof Terrace                | 0.0    | 0.0     |

Key Plan











GROUND FLOOR PLAN

provided by the d