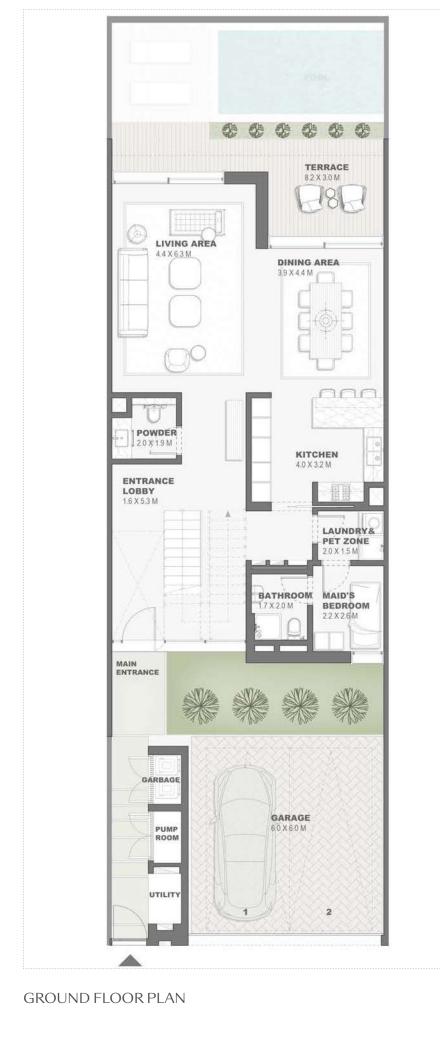

Key Plan

GROUND FLOOR PLAN

provided by the developer.

FIRST FLOOR PLAN

Townhouses 4 Plex Units - G+1 Type A TH4P.A

TERRACE 38 X 1.6 M

TERRACE 3.8 X 1.6 M

TERRACE 34X13M

fixtures, fittings, finishes and specifications (including materials for, placement, size of rooms, windows, doors, balcony, funiture's inbuilt wardtobe etc.) provided in the floor plans may vary as the same have been taken from concept designs prior the actual development/construction and therefore their accurace in relation to actual construction cannot be confirmed. Hence, we make no guarantee, warranty or representation as to the accuracy and completeness of the floor plan information as to the accuracy and completeness of the floor plan information as to the accuracy and completeness of the floor plan information as to the accuracy and completeness of the floor plan information as to the accuracy and completeness of the floor plan information as to the accuracy and completeness of the floor plan information as to the accuracy and completeness of the floor plan information as to the accuracy and completeness of the floor plan information as to the accuracy and completeness of the floor plan information as to the accuracy and completeness of the floor plan information as to the accuracy and completeness of the floor plan information as to the accuracy and completeness of the floor plan information as to the accuracy and completeness of the floor plan information as to the accuracy and completeness of the floor plan information as to the accuracy and completeness of the floor plan information as to the accuracy and completeness of the floor plan information as to the accuracy and completeness of the floor plan information as to the accuracy and completeness of the floor plan information as to the accuracy and completeness of the floor plan information as to the accuracy and accuracy accuracy and accuracy accuracy and accuracy accuracy and accuracy accuracy accuracy and accuracy accuracy accuracy accuracy accuracy accuracy accuracy accura office for the most accurate representation of all construction details. Pool and landscape layout and configuration shown on floor plans are for general illustrative purpose only and are not provided by the developer.

Townhouses
4 Plex Units - G+1
Type A
TH4P.A