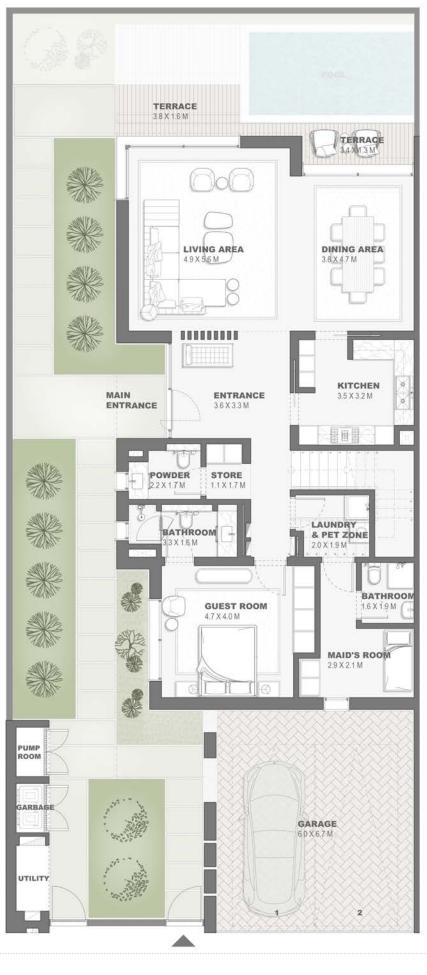

Townhouses
4 Plex Units - G+1
Type A
TH4P.A

Key Plan

GROUND FLOOR PLAN

provided by the developer.

FIRST FLOOR PLAN

Townhouses 4 Plex Units - G+1 Type A TH4P.A

TERRACE 38 X 1.6 M

TERRACE 3.8 X 1.6 M

TERRACE 34X13M