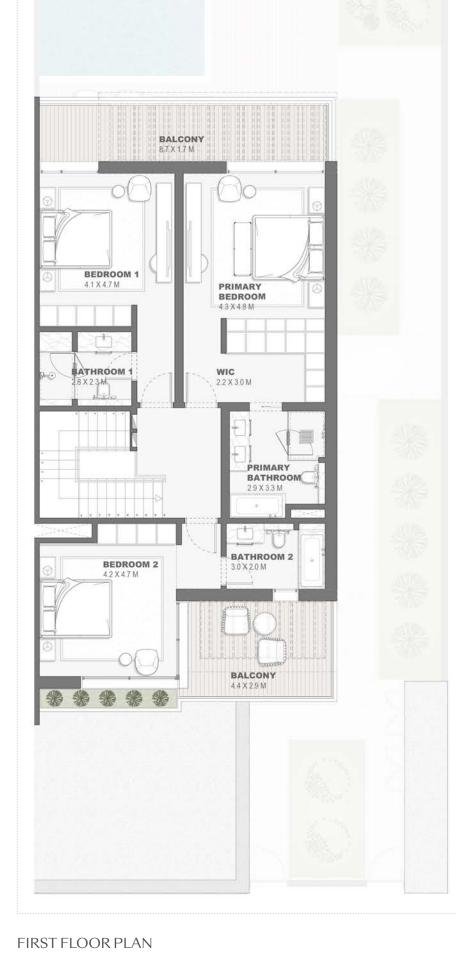

Key Plan

FIRST FLOOR PLAN

Townhouses

3 Bedroom - G+1

Type A - 2

TH4P.A.2

|                             | Sqm    | Sqft    |
|-----------------------------|--------|---------|
| Ground Floor                | 115.92 | 1247.75 |
| Balcony/ Terrace/ Porch- GF | 12.67  | 136.38  |
| First Floor                 | 124.08 | 1335.59 |
| Balcony/ Terrace            | 25.16  | 270.82  |
| Garage- Covered             | 38.91  | 418.82  |
| TOTAL BUILT -UP AREA        | 316.74 | 3409.36 |
| Garage not covered          | 0.0    | 0.0     |
| Roof Terrace                | 0.0    | 0.0     |

Key Plan

BALCONY 4.7 X 1.2 M

BEDROOM 1 4.0 X 4.7 M

BALCONY 3.8 X 3.0 M

PRIMARY BEDROOM 4.0 X 4.7 M

BEDROOM 2