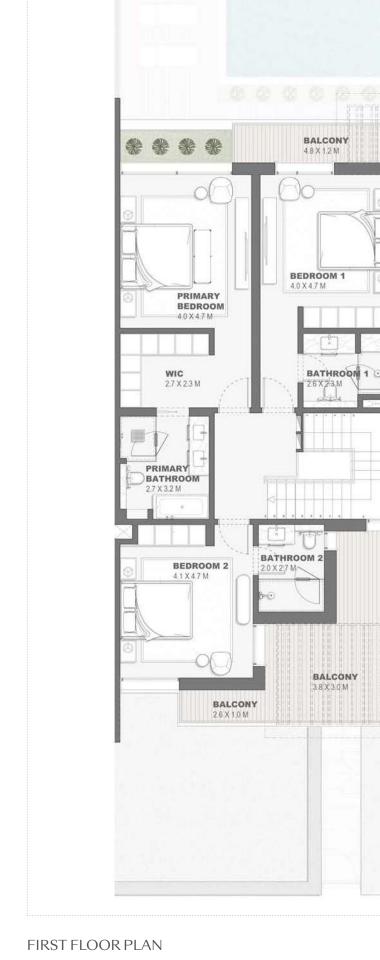

Key Plan

BALCONY 4.7 X 1.2 M

BEDROOM 1 4.0 X 4.7 M

BALCONY 3.8 X 3.0 M

PRIMARY BEDROOM 4.0 X 4.7 M

BEDROOM 2