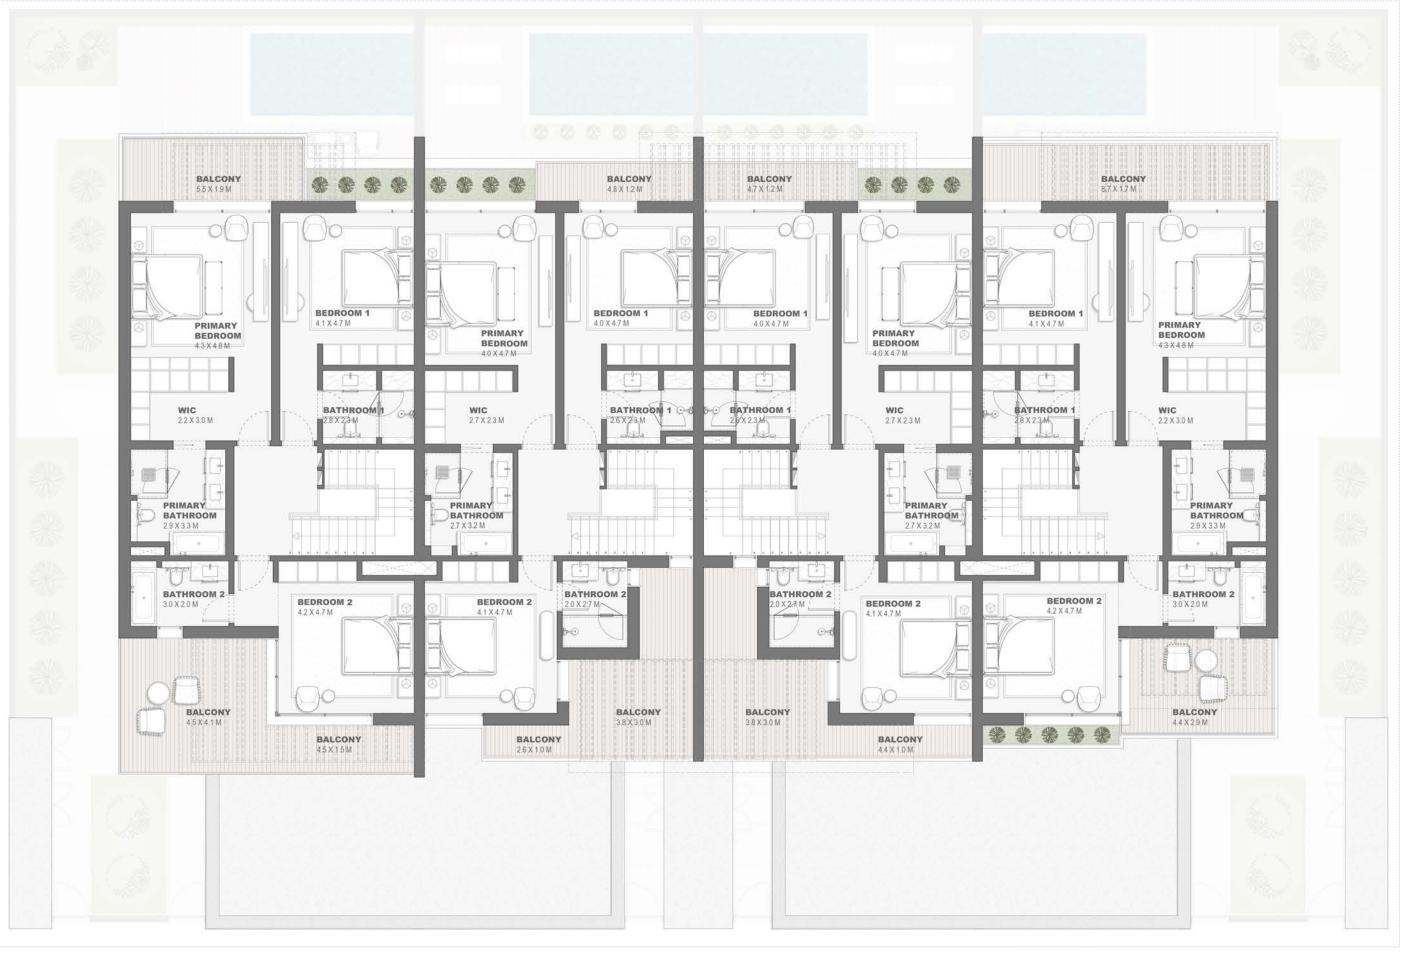

Key Plan

BALCONY 4.7 X 1.2 M

BEDROOM 1 4.0 X 4.7 M

BALCONY 3.8 X 3.0 M

PRIMARY BEDROOM 4.0 X 4.7 M

BEDROOM 2

Townhouses
4 Plex Units - G+1
Type A
TH4P.A