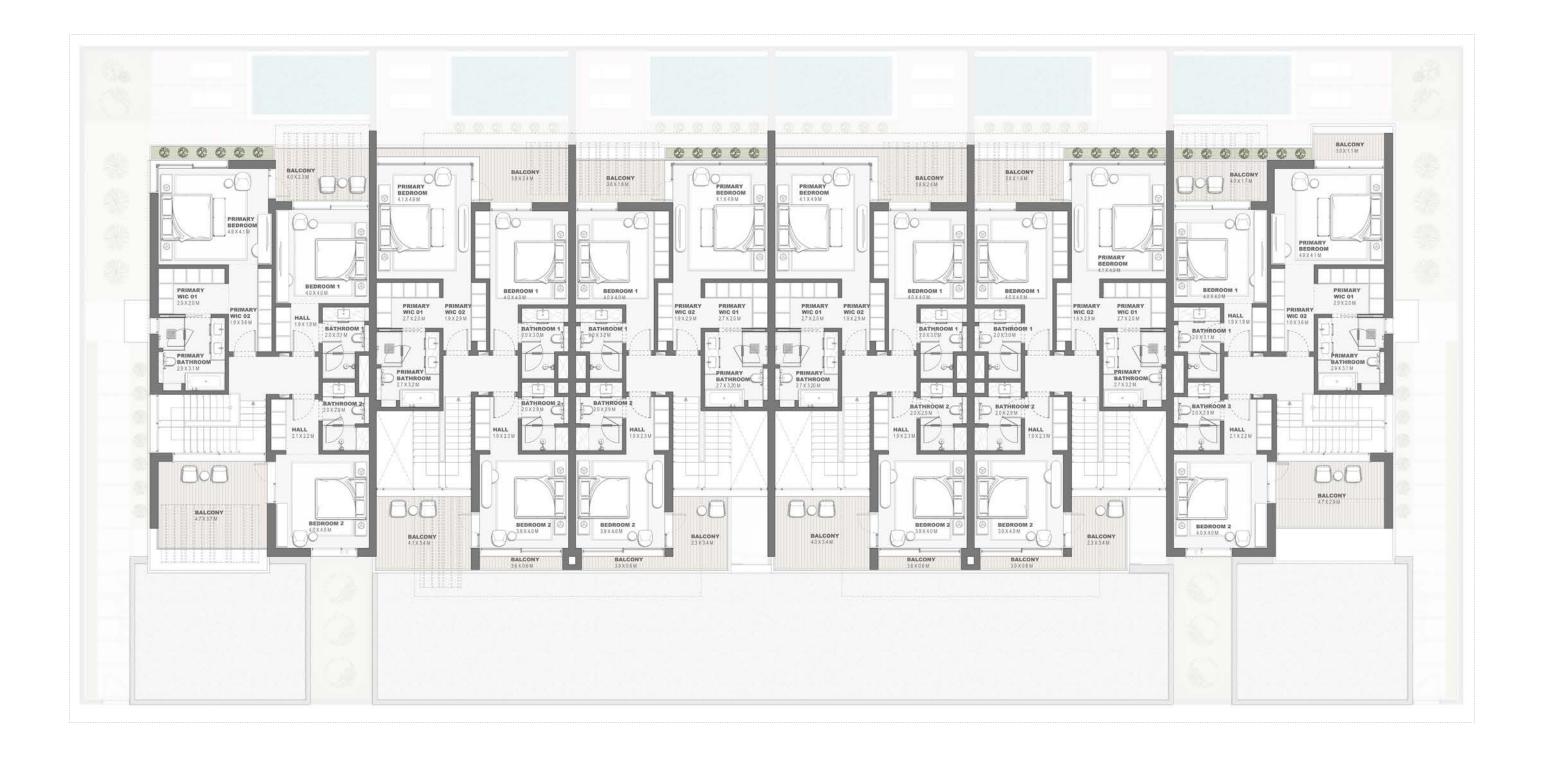

# FIRST FLOOR PLAN

DISCLAIMER: All measurements, dimensions, coordinated and drawings, given as the Floor Plans in the literature are approximate and provided only for the purpose of marketing, illustration, information and general guidance as such drawings are not to scale. All the rooms, sizes, locations, orientations, dimensions, fixtures, fittings, finishes and specifications (including materials for, placement, size of rooms, windows, doors, balcony, funitive's inbuilt ward he general guidance as such drawings finishes and specifications (including materials for, placement, size of rooms, sizes, locations, orientations, fixtures, fittings, finishes and specifications (including materials for, placement, sizes of rooms, vary as the floor plans in the literature are approximate and provided only for the purpose of marketing, illustration and development, discounts fittings, finishes and specifications, (including materials for, placement, sizes, locations, orientations, dimensions, coordinated and drawings, sizes, locations, orientations, dimensions, coordinated and drawings are not to scale. All the rooms, sizes, locations, orientations, coordinated and drawings, sizes, locations, and the floor plans in the floor plans and general guidance as such drawings, sizes, locations, coordinated and drawings, sizes, locations, coordinated and frawings, sizes, locations, sizes,

Key Plan

GROUND FLOOR PLAN

FIRST FLOOR PLAN

Townhouses 6 Plex Units - G+1 Type B TH6P.B