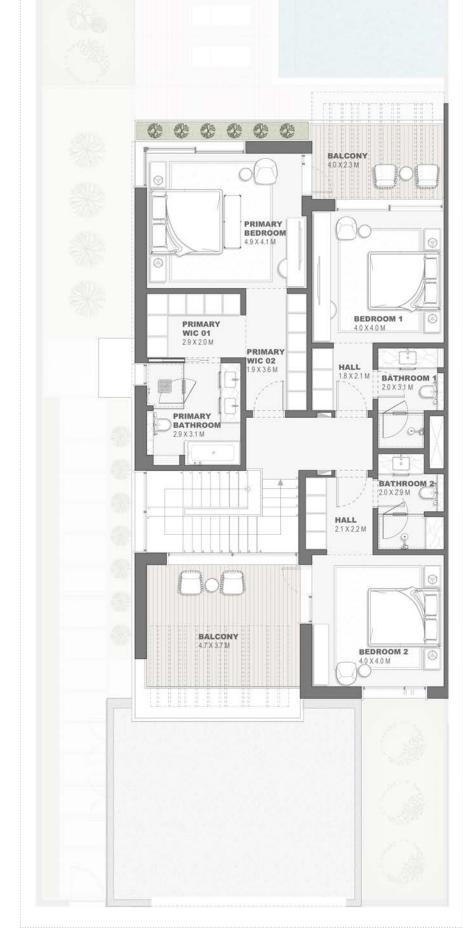

Key Plan

BALCONY 4.7 X 1.2 M

BEDROOM 1 4.0 X 4.7 M

BALCONY 3.8 X 3.0 M

PRIMARY BEDROOM 4.0 X 4.7 M

BEDROOM 2

Townhouses
4 Plex Units - G+1
Type A
TH4P.A