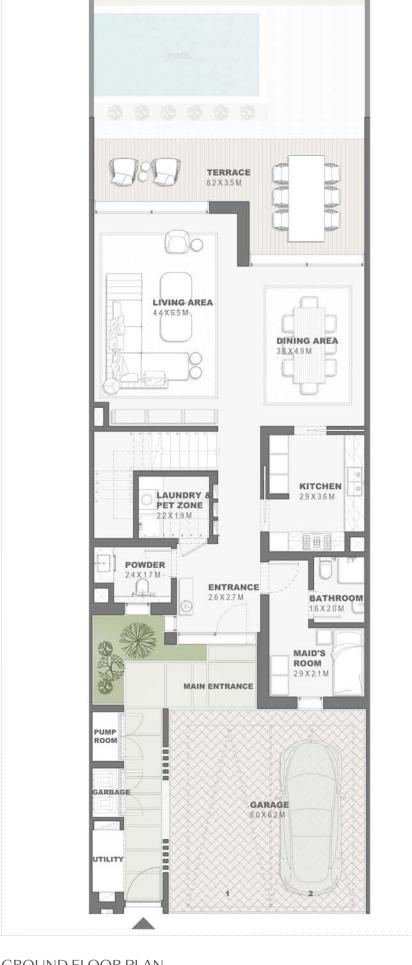

Key Plan

GROUND FLOOR PLAN

provided by the developer.

FIRST FLOOR PLAN

Townhouses 4 Plex Units - G+1 Type A TH4P.A

TERRACE 38 X 1.6 M

TERRACE 3.8 X 1.6 M

TERRACE 34X13M