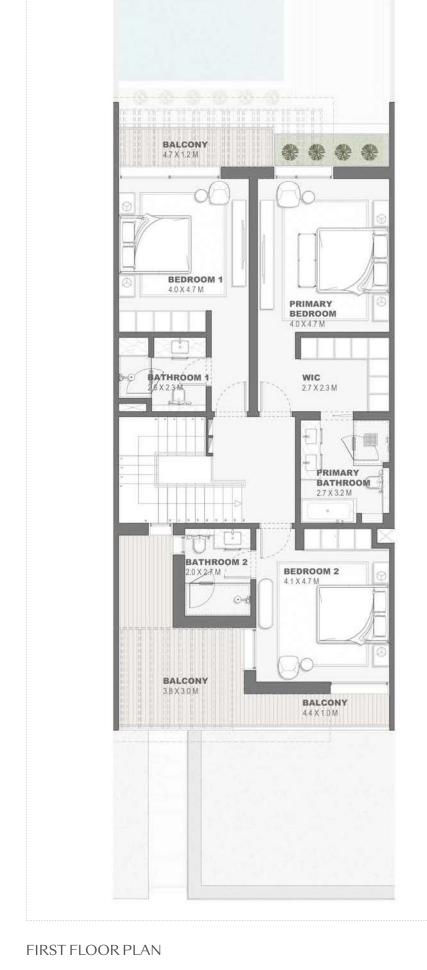

Key Plan

GROUND FLOOR PLAN

provided by the developer.

FIRST FLOOR PLAN

Townhouses 4 Plex Units - G+1 Type A TH4P.A

TERRACE 38 X 1.6 M

TERRACE 3.8 X 1.6 M

TERRACE 34X13M