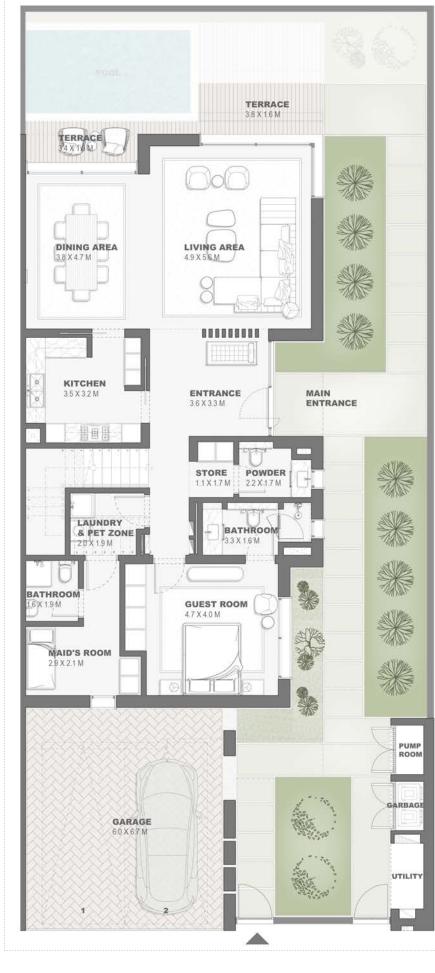

| 0.0    | 0.0     |

Key Plan











BALCONY 4.7 X 1.2 M

BEDROOM 1 4.0 X 4.7 M

BALCONY 3.8 X 3.0 M

PRIMARY BEDROOM 4.0 X 4.7 M

BEDROOM 2

### GROUND FLOOR PLAN



Townhouses
4 Bedroom - G+1
Type A - 4
TH4P.A.4

|                             | Sqm    | Sqft    |
|-----------------------------|--------|---------|
| Ground Floor                | 152.64 | 1643.00 |
| Balcony/ Terrace/ Porch- GF | 0.0    | 0.0     |
| First Floor                 | 133.58 | 1437.84 |
| Balcony/ Terrace            | 31.60  | 340.14  |
| Garage- Covered             | 43.02  | 463.06  |
|                             |        |         |
| TOTAL BUILT -UP AREA        | 360.84 | 3884.05 |
| Garage not covered          | 0.0    | 0.0     |
| Roof Terrace                | 0.0    | 0.0     |

Key Plan











GROUND FLOOR PLAN

provided by the developer.

FIRST FLOOR PLAN



Townhouses 4 Plex Units - G+1 Type A TH4P.A







TERRACE 38 X 1.6 M

TERRACE 3.8 X 1.6 M

TERRACE 34X13M

fixtures, fittings, finishes and specifications (including materials for, placement, size of rooms, windows, doors, balcony, funiture's inbuilt wardtobe etc.) provided in the floor plans may vary as the same have been taken from concept designs prior the actual development/construction and therefore their accurace in relation to actual construction cannot be confirmed. Hence, we make no guarantee, warranty or representation as to the accuracy and completeness of the floor plan information as to the accuracy and completeness of the floor plan information as to the accuracy and completeness of the floor plan infor