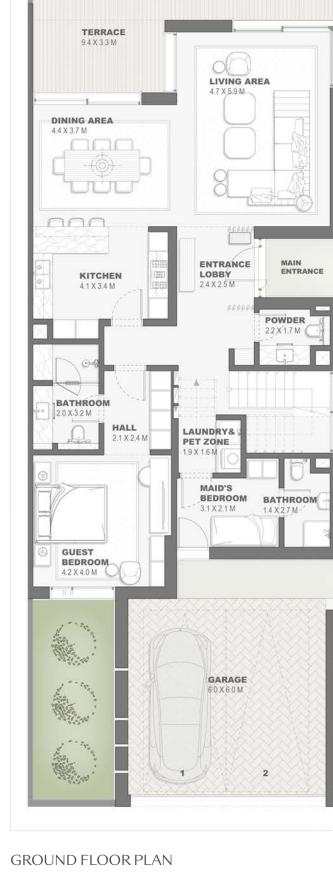

Townhouses
4 Bedroom - G+1
Type A - 1
TH4P.A.1

|                             | Sqm    | Sqft    |
|-----------------------------|--------|---------|
| Ground Floor                | 152.64 | 1643.00 |
| Balcony/ Terrace/ Porch- GF | 0.0    | 0.0     |
| First Floor                 | 133.51 | 1437.09 |
| Balcony/ Terrace            | 37.76  | 406.45  |
| Garage- Covered             | 43.02  | 463.06  |
|                             |        |         |
| TOTAL BUILT -UP AREA        | 366.93 | 3949.60 |
| Garage not covered          | 0.0    | 0.0     |
| Roof Terrace                | 0.0    | 0.0     |

### GROUND FLOOR PLAN

Townhouses
4 Bedroom - G+1
Type A - 4
TH4P.A.4

|                             | Sqm    | Sqft    |
|-----------------------------|--------|---------|
| Ground Floor                | 152.64 | 1643.00 |
| Balcony/ Terrace/ Porch- GF | 0.0    | 0.0     |
| First Floor                 | 133.58 | 1437.84 |
| Balcony/ Terrace            | 31.60  | 340.14  |
| Garage- Covered             | 43.02  | 463.06  |
|                             |        |         |
| TOTAL BUILT -UP AREA        | 360.84 | 3884.05 |
| Garage not covered          | 0.0    | 0.0     |
| Roof Terrace                | 0.0    | 0.0     |

Townhouses
4 Plex Units - G+1
Type A
TH4P.A