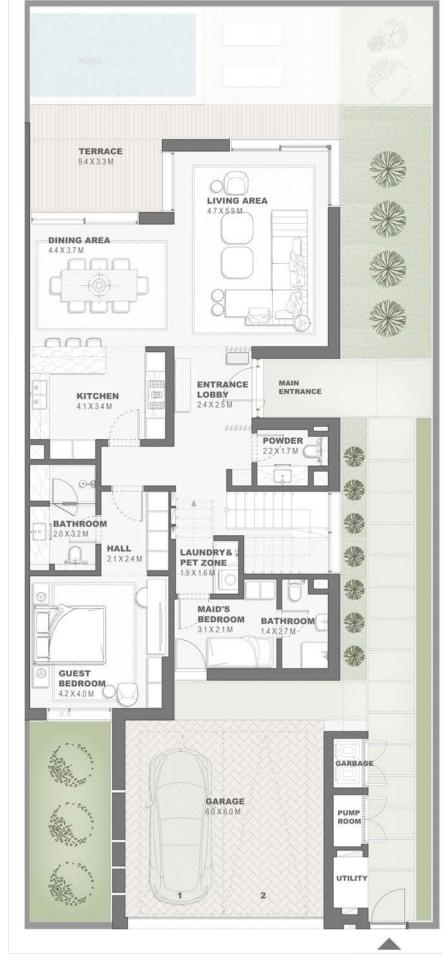

| 59.80  | 643.68  |
| TOTAL BUILT -UP AREA        | 316.02 | 3401.61 |
| Garage not covered          | 0.0    | 0.0     |
| Roof Terrace                | 0.0    | 0.0     |

Key Plan











GROUND FLOOR PLAN



Townhouses 4 Bedroom - G+1 *Type B - 6 TH6P.B.6* 

|                             | Sqm    | Sqft    |
|-----------------------------|--------|---------|
| Ground Floor                | 146.20 | 1573.68 |
| Balcony/ Terrace/ Porch- GF | 0.0    | 0.0     |
| First Floor                 | 133.24 | 1434.18 |
| Balcony/ Terrace            | 25.77  | 277.39  |
| Garage- Covered             | 52.24  | 562.31  |
| TOTAL BUILT -UP AREA        | 357.45 | 3847.56 |
| Garage not covered          | 0.0    | 0.0     |
| Roof Terrace                | 0.0    | 0.0     |

Key Plan









GROUND FLOOR PLAN

FIRST FLOOR PLAN



Townhouses 6 Plex Units - G+1 Type B TH6P.B







# GROUND FLOOR PLAN

fixtures, fittings, finishes and specifications (including materials for, placement, size of rooms, windows, doors, balcony, funiture's inbuilt wardtobe etc.) provided in the floor plans may vary as the same have been taken from concept designs prior the actual development/construction and therefore their accurace in relation to actual construction cannot be confirmed. Hence, we make no guarantee, warranty or representation as to the accuracy and completeness of the floor plan information as changes may be made during the development process, without notice. Always refer to latest IFC design available in the sales office for the most accurate representation of all construction