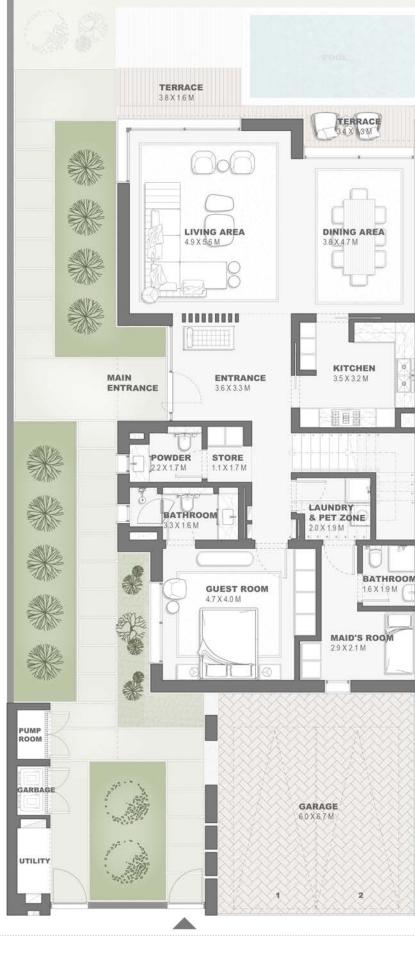

Key Plan

GROUND FLOOR PLAN

provided by the developer.

FIRST FLOOR PLAN

Townhouses 4 Plex Units - G+1 Type A TH4P.A

TERRACE 38 X 1.6 M

TERRACE 3.8 X 1.6 M

TERRACE 34X13M