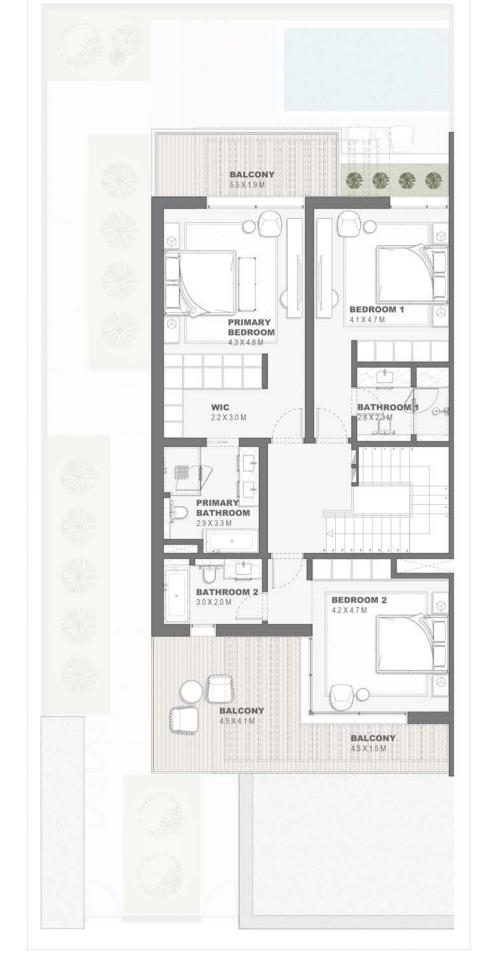

Key Plan

BALCONY 4.7 X 1.2 M

BEDROOM 1 4.0 X 4.7 M

BALCONY 3.8 X 3.0 M

PRIMARY BEDROOM 4.0 X 4.7 M

BEDROOM 2