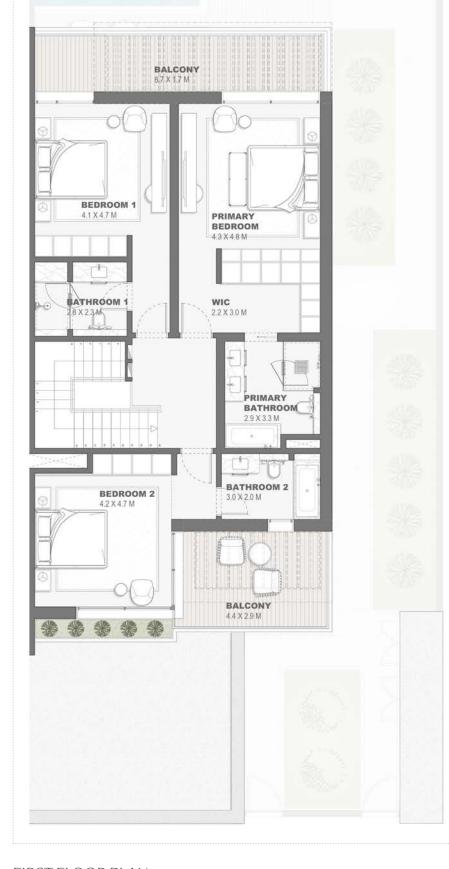

Key Plan

BALCONY 4.7 X 1.2 M

BEDROOM 1 4.0 X 4.7 M

BALCONY 3.8 X 3.0 M

PRIMARY BEDROOM 4.0 X 4.7 M

BEDROOM 2