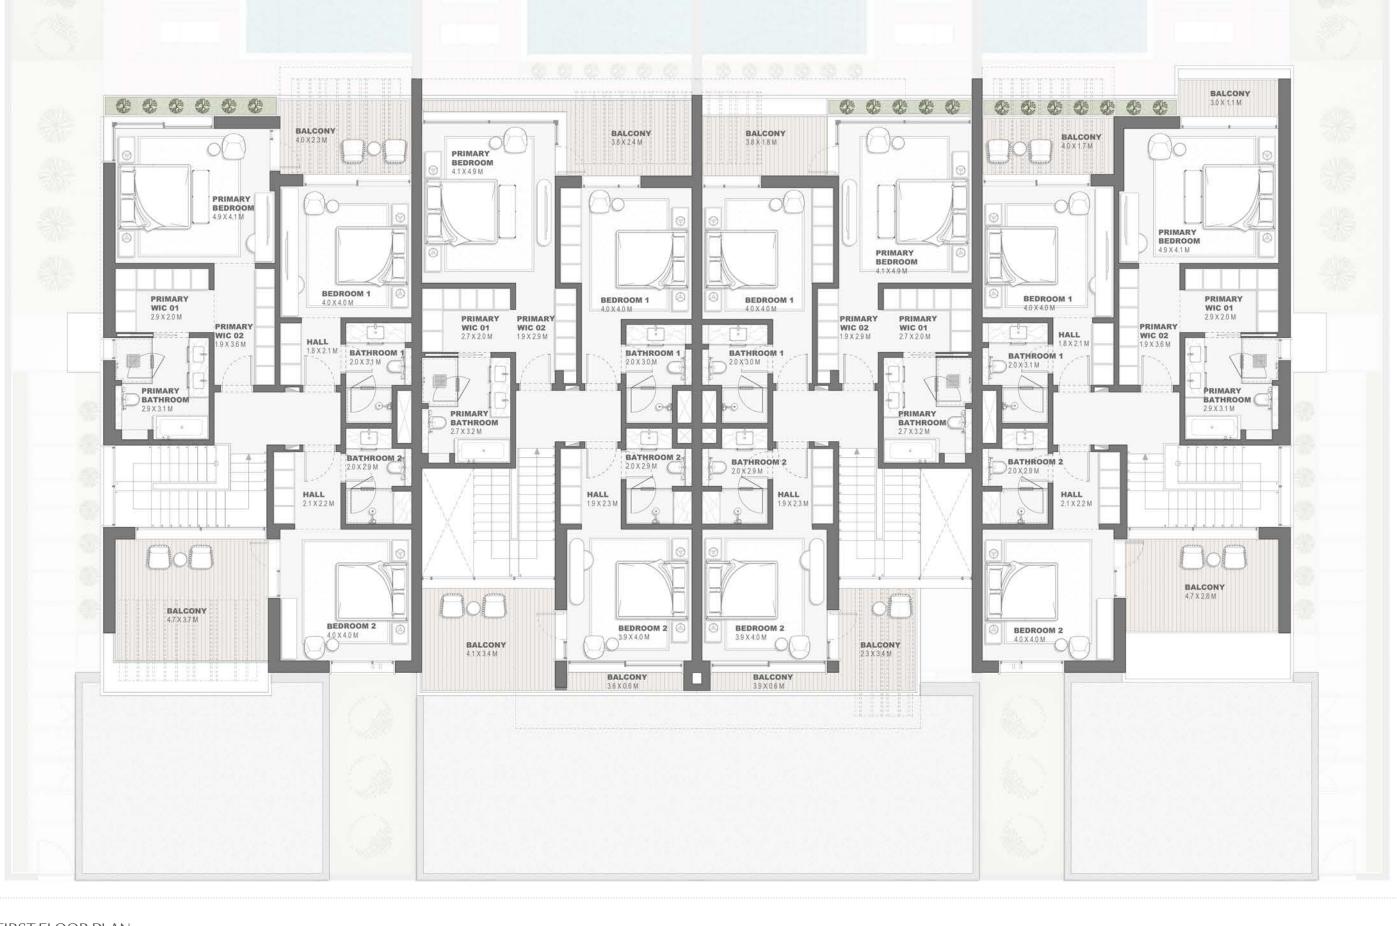

Townhouses
4 Bedroom - G+1
Type B - 1
TH4P.B.1

|                             | Sqm    | Sqft    |
|-----------------------------|--------|---------|
| Ground Floor                | 146.17 | 1573.36 |
| Balcony/ Terrace/ Porch- GF | 4.42   | 47.58   |
| First Floor                 | 135.25 | 1455.82 |
| Balcony/ Terrace            | 26.56  | 285.89  |
| Garage- Covered             | 52.22  | 562.09  |
| TOTAL BUILT -UP AREA        | 364.62 | 3924.74 |
| Garage not covered          | 0.0    | 0.0     |
| Roof Terrace                | 0.0    | 0.0     |

Key Plan

FIRST FLOOR PLAN

Townhouses 3 Bedroom - G+1 Туре В - 2 TH4P.B.2

|                             | Sqm    | Sqft    |
|-----------------------------|--------|---------|
| Ground Floor                | 115.71 | 1245.49 |
| Balcony/ Terrace/ Porch- GF | 12.73  | 137.02  |
| First Floor                 | 119.71 | 1288.55 |
| Balcony/ Terrace            | 31.17  | 335.51  |
| Garage- Covered             | 52.56  | 565.75  |
| TOTAL BUILT -UP AREA        | 331.88 | 3572.33 |
| Garage not covered          | 0.0    | 0.0     |
| Roof Terrace                | 0.0    | 0.0     |

Key Plan

FIRST FLOOR PLAN

Townhouses 3 Bedroom - G+1 *Type B - 3* TH4P.B.3

|                             | Sqm    | Sqft    |
|-----------------------------|--------|---------|
| Ground Floor                | 115.72 | 1245.60 |
| Balcony/ Terrace/ Porch- GF | 12.73  | 137.02  |
| First Floor                 | 120.79 | 1300.17 |
| Balcony/ Terrace            | 19.71  | 212.16  |
| Garage- Covered             | 52.56  | 565.75  |
| TOTAL BUILT -UP AREA        | 321.51 | 3460.70 |
| Garage not covered          | 0.0    | 0.0     |
| Roof Terrace                | 0.0    | 0.0     |

Key Plan

FIRST FLOOR PLAN

Townhouses 4 Bedroom - G+1 *Type B - 4* TH4P.B.4

|                             | Sqm    | Sqft    |
|-----------------------------|--------|---------|
| Ground Floor                | 146.17 | 1573.36 |
| Balcony/ Terrace/ Porch- GF | 4.42   | 47.58   |
| First Floor                 | 136.35 | 1467.66 |
| Balcony/ Terrace            | 22.69  | 244.23  |
| Garage- Covered             | 52.22  | 562.09  |
| TOTAL BUILT -UP AREA        | 361.85 | 3894.92 |
| Garage not covered          | 0.0    | 0.0     |
| Roof Terrace                | 0.0    | 0.0     |

Key Plan

FIRST FLOOR PLAN

Townhouses
4 Plex Units - G+1
Type B
TH4P.B

# GROUND FLOOR PLAN

Townhouses
4 Plex Units - G+1
Type B
TH4P.B