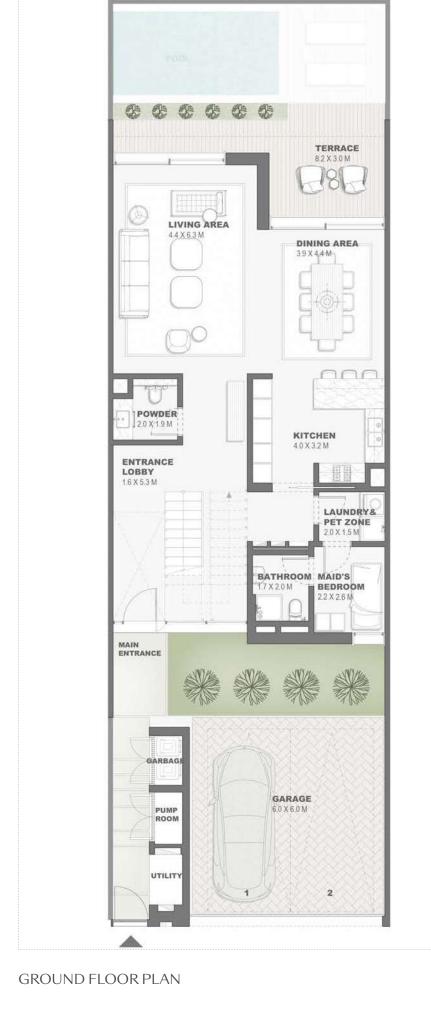

Townhouses
4 Plex Units - G+1
Type A
TH4P.A

Key Plan

GROUND FLOOR PLAN

provided by the developer.

FIRST FLOOR PLAN

Townhouses 4 Plex Units - G+1 Type A TH4P.A

TERRACE 38 X 1.6 M

TERRACE 3.8 X 1.6 M

TERRACE 34X13M