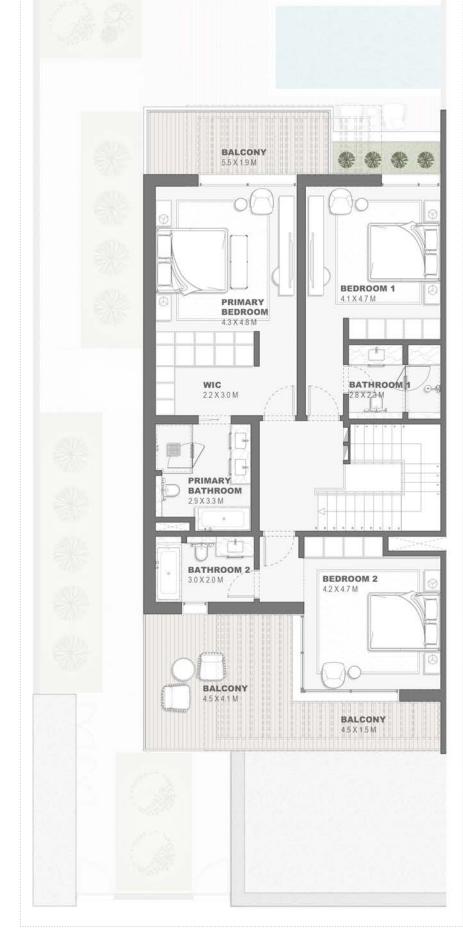

Key Plan

BALCONY 4.7 X 1.2 M

BEDROOM 1 4.0 X 4.7 M

BALCONY 3.8 X 3.0 M

PRIMARY BEDROOM 4.0 X 4.7 M

BEDROOM 2