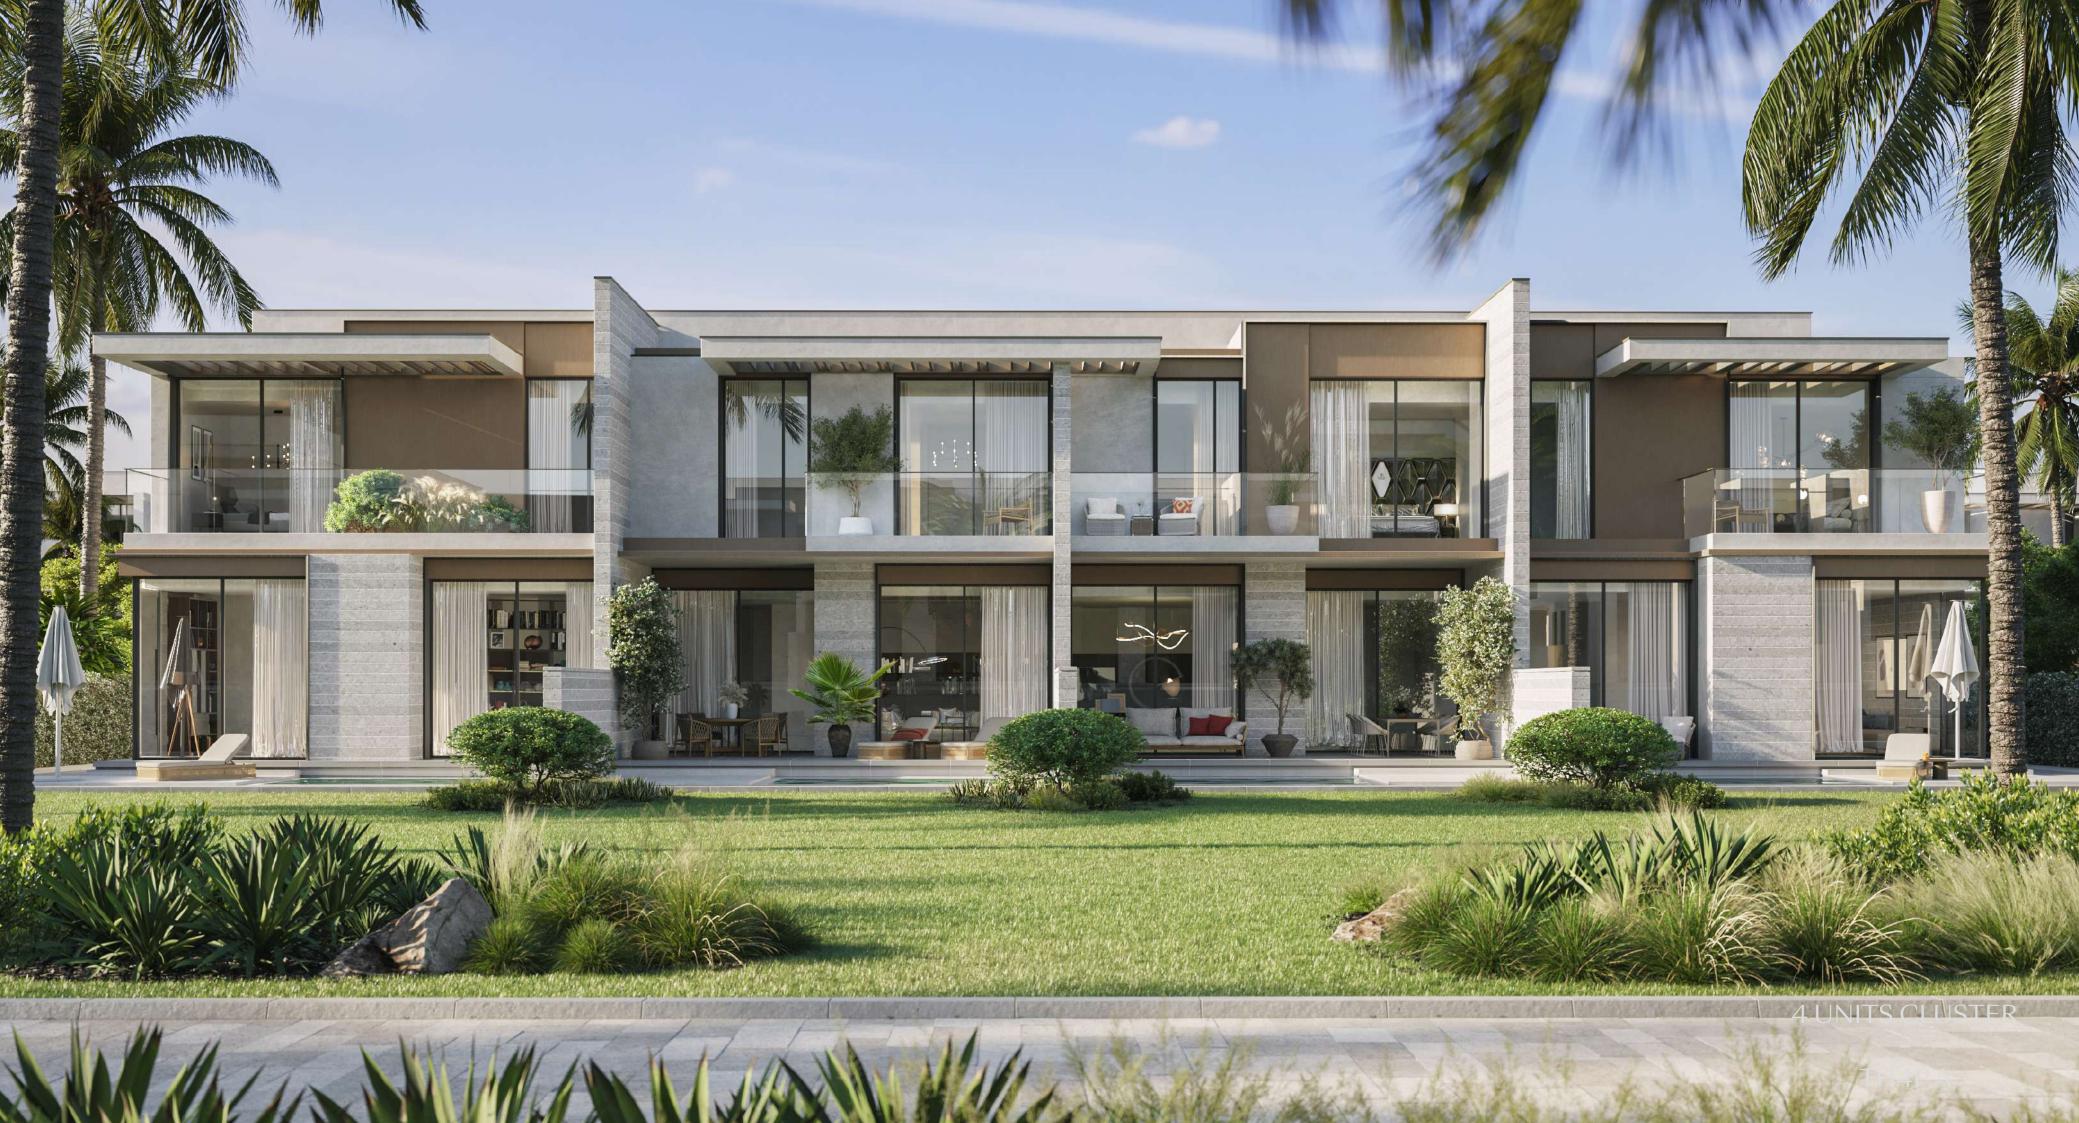

y and completeness of the floor plan information as to the accuracy and completeness of the floor plan information as to the accuracy and completeness of the floor plan information as to the accuracy and completeness of the floor plan information as to the accuracy and completeness of the floor plan information as to the accuracy and accuracy accuracy and accuracy accuracy and accuracy accuracy and accuracy accuracy accuracy and accuracy accuracy accuracy accuracy accuracy accuracy accuracy accura office for the most accurate representation of all construction details. Pool and landscape layout and configuration shown on floor plans are for general illustrative purpose only and are not provided by the developer.



Townhouses
4 Plex Units - G+1
Type A
TH4P.A









# FIRST FLOOR PLAN







Townhouses
4 Bedroom - G+1
Type A - 1
TH6P.A.1

|                             | Sqm    | Sqft    |
|-----------------------------|--------|---------|
| Ground Floor                | 151.95 | 1635.58 |
| Balcony/ Terrace/ Porch- GF | 4.35   | 46.82   |
| First Floor                 | 133.04 | 1432.03 |
| Balcony/ Terrace            | 38.02  | 409.24  |
| Garage- Covered             | 43.71  | 470.49  |
| TOTAL BUILT -UP AREA        | 371.07 | 3994.16 |
| Garage not covered          | 0.0    | 0.0     |
| Roof Terrace                | 0.0    | 0.0     |

Key Plan











GROUND FLOOR PLAN

FIRST FLOOR PLAN



Townhouses 3 Bedroom - G+1 *Type A - 2* TH6P.A.2

|                             | Sqm    | Sqft    |
|-----------------------------|--------|---------|
| Ground Floor