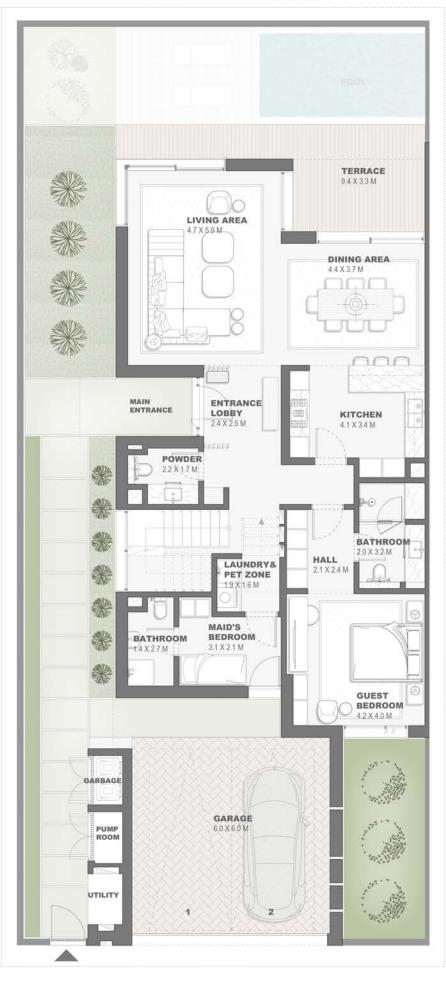

Townhouses
4 Bedroom - G+1
Type A - 1
TH4P.A.1

|                             | Sqm    | Sqft    |
|-----------------------------|--------|---------|
| Ground Floor                | 152.64 | 1643.00 |
| Balcony/ Terrace/ Porch- GF | 0.0    | 0.0     |
| First Floor                 | 133.51 | 1437.09 |
| Balcony/ Terrace            | 37.76  | 406.45  |
| Garage- Covered             | 43.02  | 463.06  |
|                             |        |         |
| TOTAL BUILT -UP AREA        | 366.93 | 3949.60 |
| Garage not covered          | 0.0    | 0.0     |
| Roof Terrace                | 0.0    | 0.0     |

Townhouses
4 Plex Units - G+1
Type A
TH4P.A