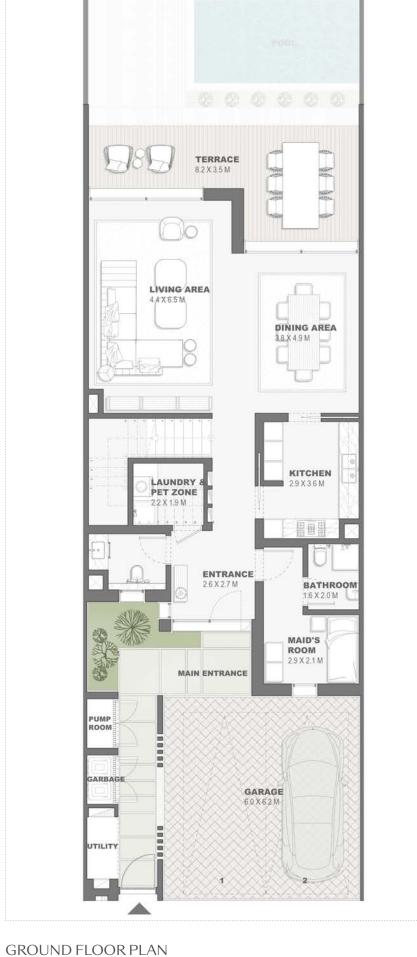

Townhouses
4 Plex Units - G+1
Type A
TH4P.A

Townhouses
4 Bedroom - G+1
Type A - 1
TH4P.A.1

|                             | Sqm    | Sqft    |
|-----------------------------|--------|---------|
| Ground Floor                | 152.64 | 1643.00 |
| Balcony/ Terrace/ Porch- GF | 0.0    | 0.0     |
| First Floor                 | 133.51 | 1437.09 |
| Balcony/ Terrace            | 37.76  | 406.45  |
| Garage- Covered             | 43.02  | 463.06  |
|                             |        |         |
| TOTAL BUILT -UP AREA        | 366.93 | 3949.60 |
| Garage not covered          | 0.0    | 0.0     |
| Roof Terrace                | 0.0    | 0.0     |