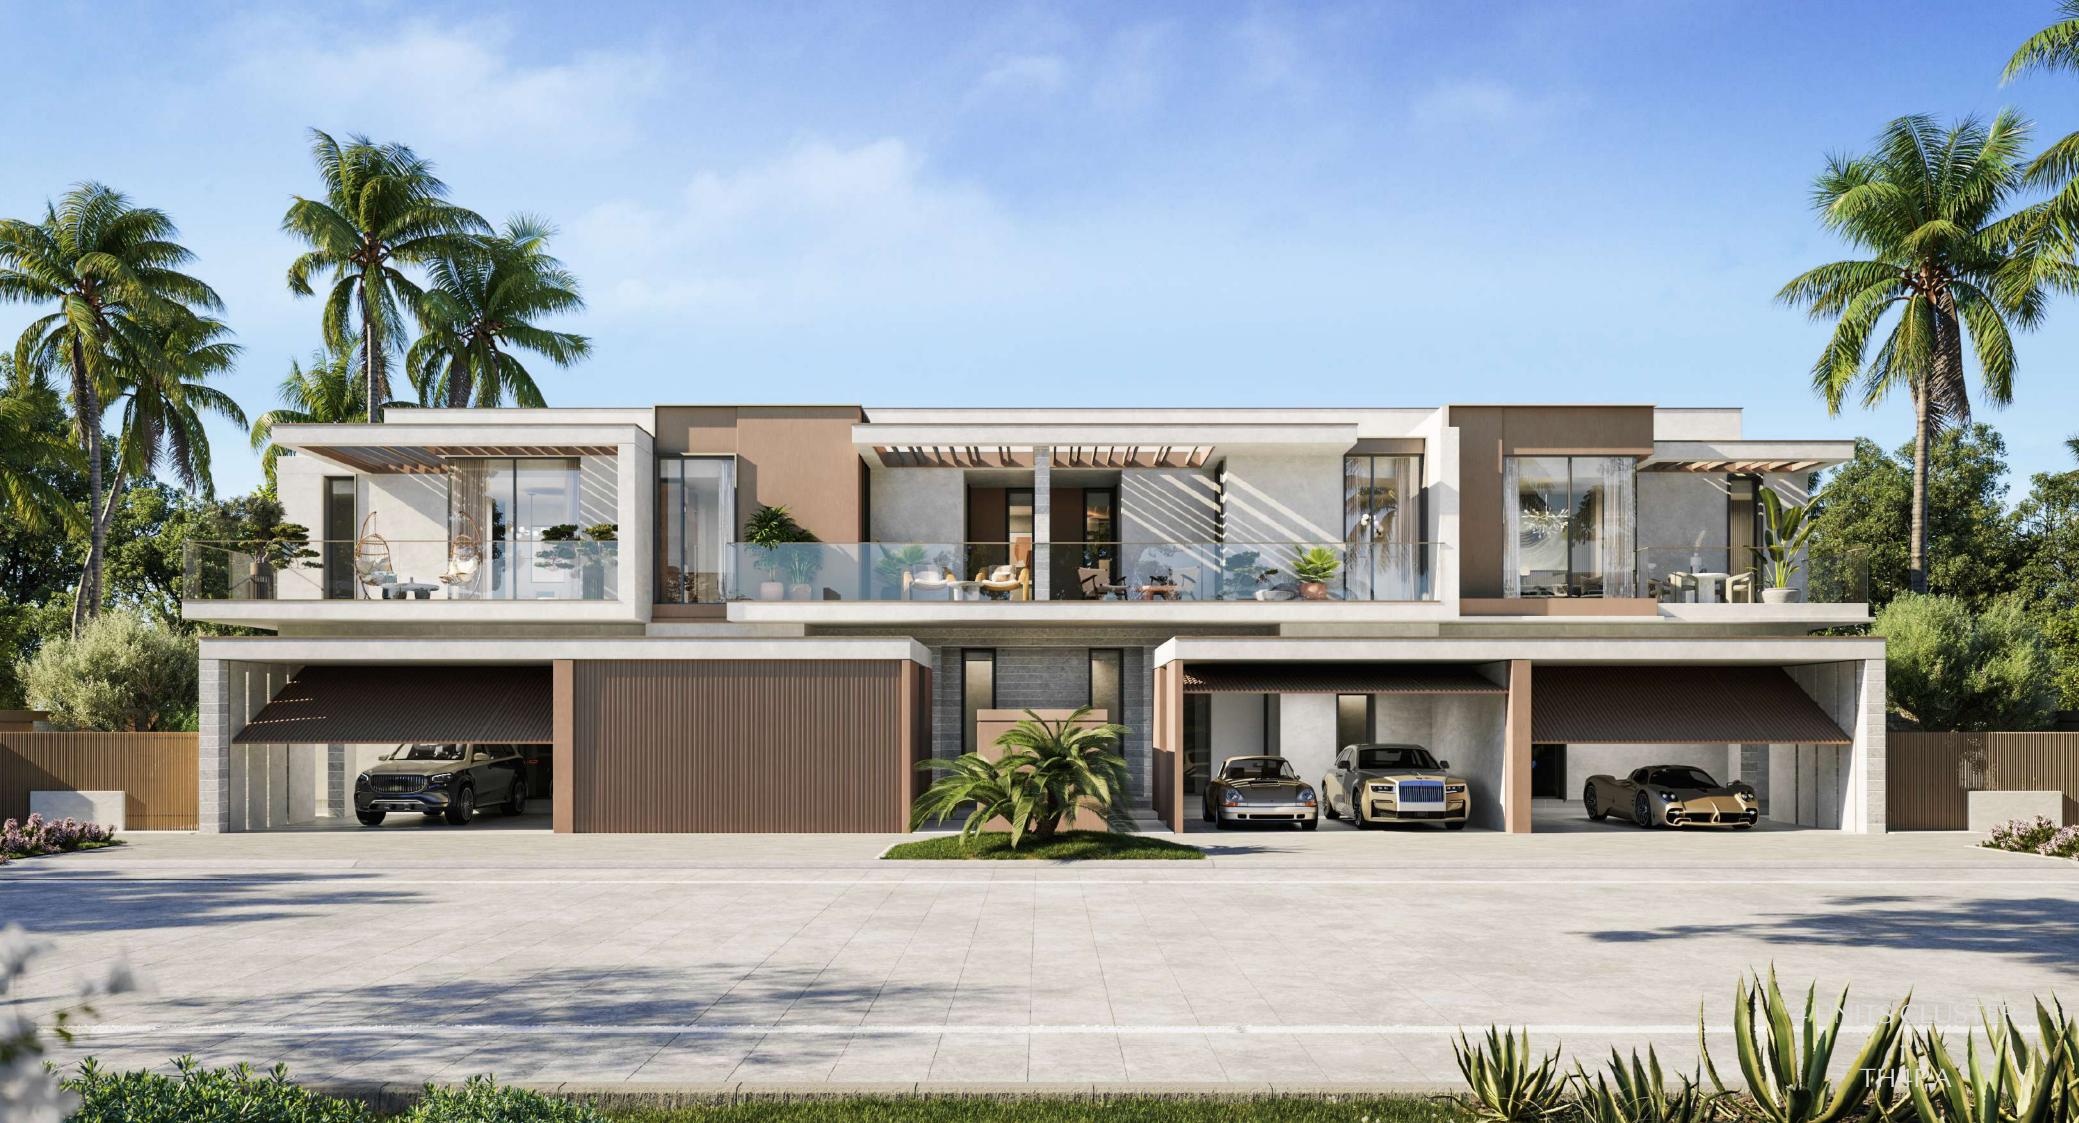

acy and completeness of the floor plan information as to the accuracy and completeness of the floor plan information as to the accuracy and completeness of the floor plan information as to the accuracy and completeness of the floor plan information as to the accuracy and completeness of the floor plan information as to the accuracy and accuracy accuracy and accuracy accuracy and accuracy accuracy and accuracy accuracy accuracy and accuracy accuracy accuracy accuracy accuracy accuracy accuracy accura office for the most accurate representation of all construction details. Pool and landscape layout and configuration shown on floor plans are for general illustrative purpose only and are not provided by the developer.



Townhouses
4 Plex Units - G+1
Type A
TH4P.A









# FIRST FLOOR PLAN







Townhouses
4 Bedroom - G+1
Type A - 1
TH6P.A.1

|                             | Sqm    | Sqft    |
|-----------------------------|--------|---------|
| Ground Floor                | 151.95 | 1635.58 |
| Balcony/ Terrace/ Porch- GF | 4.35   | 46.82   |
| First Floor                 | 133.04 | 1432.03 |
| Balcony/ Terrace            | 38.02  | 409.24  |
| Garage- Covered             | 43.71  | 470.49  |
| TOTAL BUILT -UP AREA        | 371.07 | 3994.16 |
| Garage not covered          | 0.0    | 0.0     |
| Roof Terrace                | 0.0    | 0.0     |

Key Plan











GROUND FLOOR PLAN

FIRST FLOOR PLAN



Townhouses 3 Bedroom - G+1 *Type A - 2* TH6P.A.2

|                             | Sqm    | Sqft    |
|-----------------------------|--------|---------|
| Ground Floor