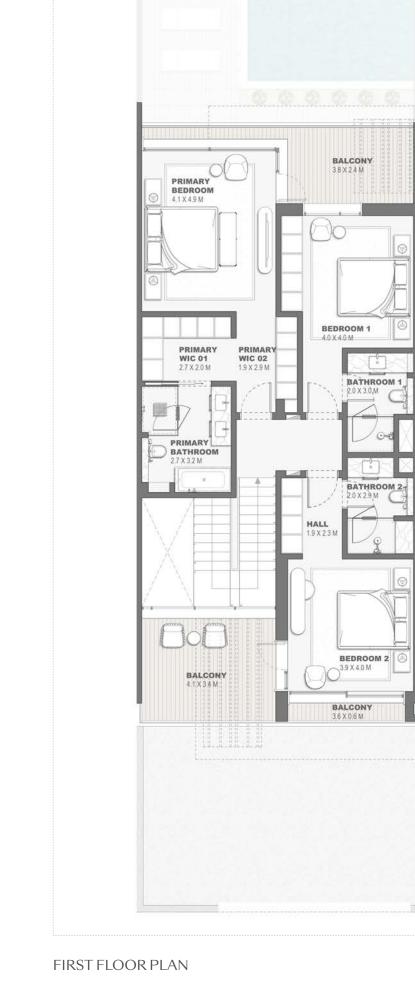

Key Plan

BALCONY 4.7 X 1.2 M

BEDROOM 1 4.0 X 4.7 M

BALCONY 3.8 X 3.0 M

PRIMARY BEDROOM 4.0 X 4.7 M

BEDROOM 2