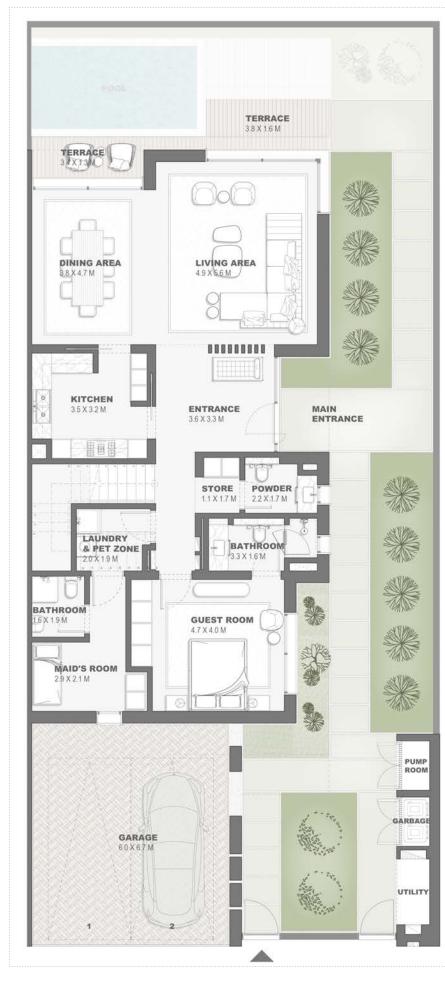

Townhouses
4 Plex Units - G+1
Type A
TH4P.A

Key Plan

GROUND FLOOR PLAN

provided by the developer.

FIRST FLOOR PLAN

Townhouses 4 Plex Units - G+1 Type A TH4P.A

TERRACE 38 X 1.6 M

TERRACE 3.8 X 1.6 M

TERRACE 34X13M