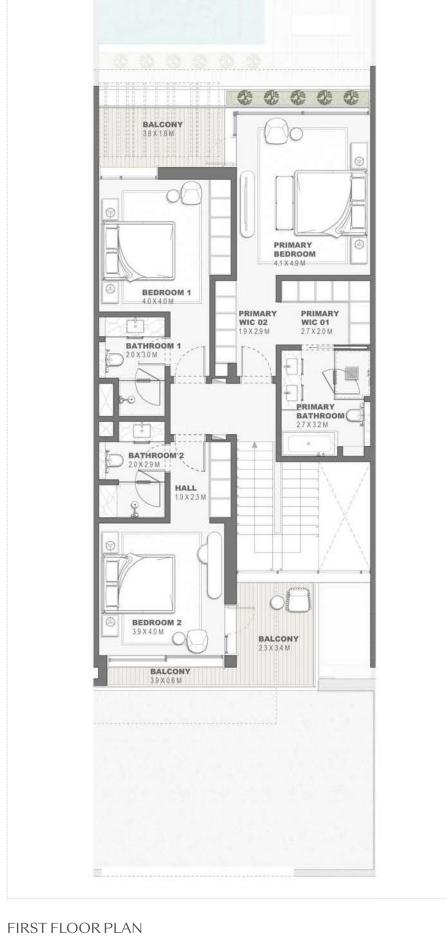

Townhouses
4 Bedroom - G+1
Type A - 1
TH4P.A.1

|                             | Sqm    | Sqft    |
|-----------------------------|--------|---------|
| Ground Floor                | 152.64 | 1643.00 |
| Balcony/ Terrace/ Porch- GF | 0.0    | 0.0     |
| First Floor                 | 133.51 | 1437.09 |
| Balcony/ Terrace            | 37.76  | 406.45  |
| Garage- Covered             | 43.02  | 463.06  |
|                             |        |         |
| TOTAL BUILT -UP AREA        | 366.93 | 3949.60 |
| Garage not covered          | 0.0    | 0.0     |
| Roof Terrace                | 0.0    | 0.0     |

Key Plan

FIRST FLOOR PLAN

Townhouses

3 Bedroom - G+1

Type A - 2

TH4P.A.2

|                             | Sqm    | Sqft    |
|-----------------------------|--------|---------|
| Ground Floor                | 115.92 | 1247.75 |
| Balcony/ Terrace/ Porch- GF | 12.67  | 136.38  |
| First Floor                 | 124.08 | 1335.59 |
| Balcony/ Terrace            | 25.16  | 270.82  |
| Garage- Covered             | 38.91  | 418.82  |
| TOTAL BUILT -UP AREA        | 316.74 | 3409.36 |
| Garage not covered          | 0.0    | 0.0     |
| Roof Terrace                | 0.0    | 0.0     |