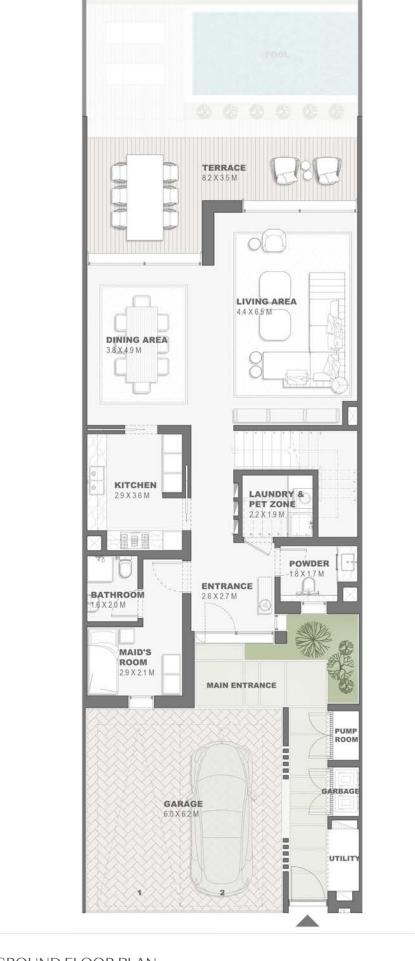

|        |         |
| TOTAL BUILT -UP AREA        | 366.93 | 3949.60 |
| Garage not covered          | 0.0    | 0.0     |
| Roof Terrace                | 0.0    | 0.0     |

Key Plan













FIRST FLOOR PLAN



Townhouses

3 Bedroom - G+1

Type A - 2

TH4P.A.2

|                             | Sqm    | Sqft    |
|-----------------------------|--------|---------|
| Ground Floor                | 115.92 | 1247.75 |
| Balcony/ Terrace/ Porch- GF | 12.67  | 136.38  |
| First Floor                 | 124.08 | 1335.59 |
| Balcony/ Terrace            | 25.16  | 270.82  |
| Garage- Covered             | 38.91  | 418.82  |
| TOTAL BUILT -UP AREA        | 316.74 | 3409.36 |
| Garage not covered          | 0.0    | 0.0     |
| Roof Terrace                | 0.0    | 0.0     |

Key Plan









GROUND FLOOR PLAN

FLOOR PLAN FIRST FLOOR



Townhouses 3 Bedroom - G+1 *Type A - 3* TH4P.A.3

|                             | Sqm    | Sqft    |
|-----------------------------|--------|---------|
| Ground Floor                | 115.92 | 1247.75 |
| Balcony/ Terrace/ Porch- GF | 12.67  | 136.38  |
| First Floor                 | 123.58 | 1330.20 |
| Balcony/ Terrace            | 27.59  | 296.98  |
| Garage- Covered             | 38.91  | 418.82  |
| TOTAL BUILT -UP AREA        | 318.67 | 3430.14 |
| Garage not covered          | 0.0    | 0.0     |
| Roof Terrace                | 0.0    | 0.0     |

Key Plan











BALCONY 4.7 X 1.2 M

BEDROOM 1 4.0 X 4.7 M

BALCONY 3.8 X 3.0 M

PRIMARY BEDROOM 4.0 X 4.7 M

BEDROOM 2

### GROUND FLOOR PLAN



Townhouses
4 Bedroom - G+1
Type A - 4
TH