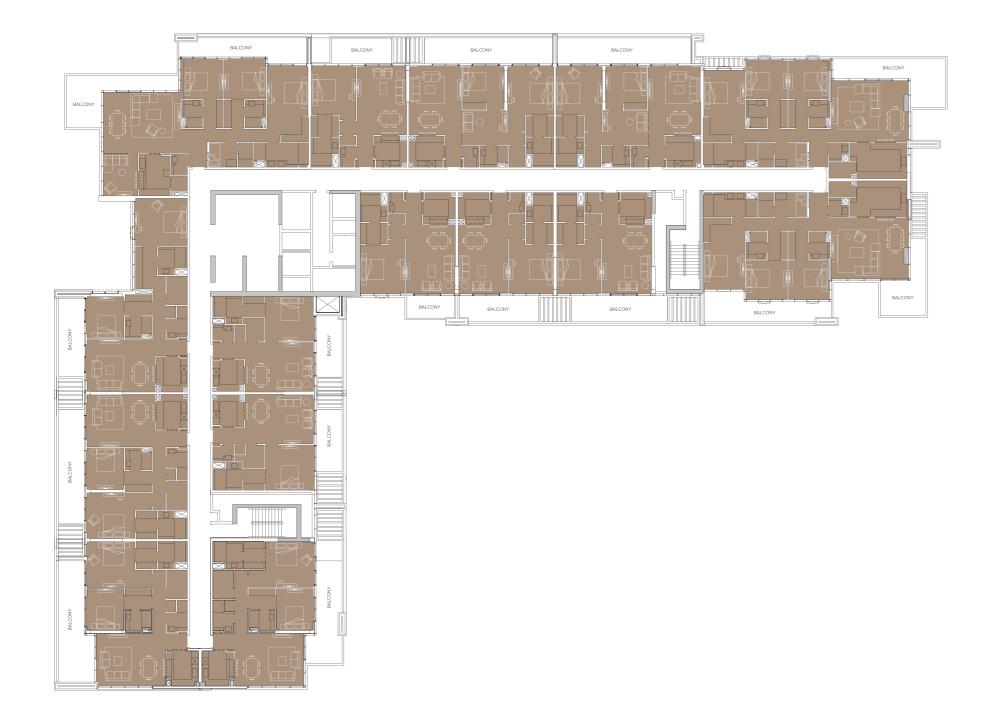

# A RANGE OF RESIDENCE SIZES AND LAYOUTS TO **SUIT YOUR** UNIQUE NEEDS.

|| 65 ||

66

#### APARTMENT SUMMARY - TYPICAL FLOOR

| APT<br>TYPE | APTS/<br>FLOOR | SIZE<br>(SQM) | SIZE<br>(SQ.FT.) |
|-------------|----------------|---------------|------------------|
| 1B-A        | 4              | 91            | 984              |
| 1B-B        | 2              | 88            | 949              |
| 2B-A        | 1              | 136           | 1462             |
| 2B-B        | 2              | 142           | 1526             |
| 2B-C        | 2              | 141           | 1514             |
| 2B-E        | 1              | 132           | 1423             |
| 3B-A        | 2              | 186           | 2001             |
| 3B-B        | 1              | 212           | 2284             |
| TOTAL       | 15             |               |                  |