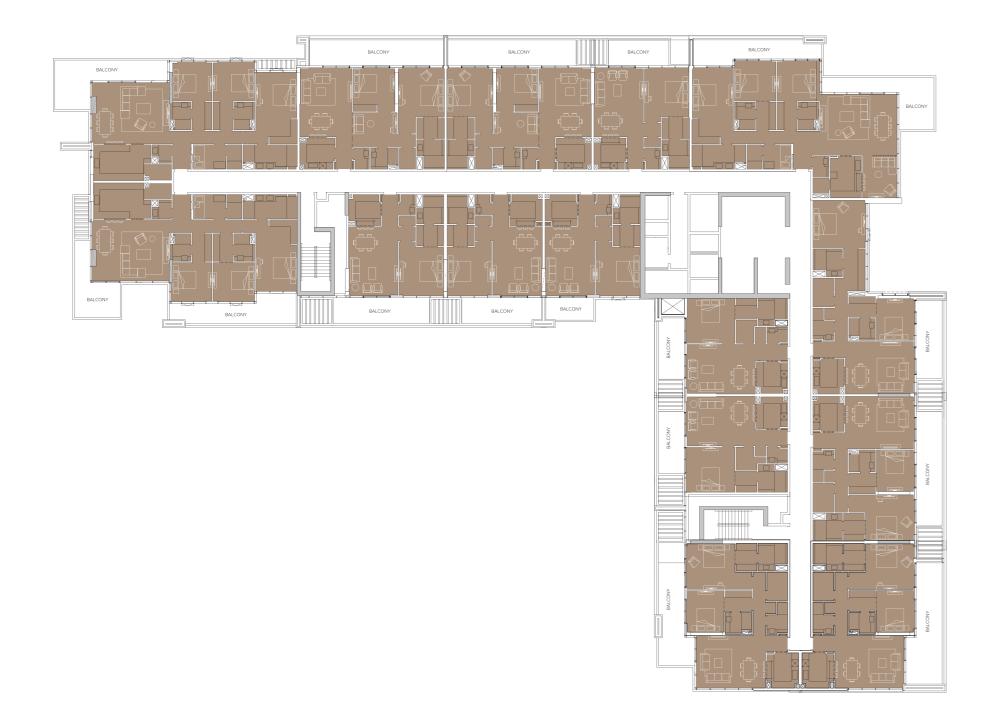

|| 67 ||

68

### APARTMENT SUMMARY - TYPICAL FLOOR

| APT<br>TYPE | APTS/<br>FLOOR | SIZE<br>(SQM) | SIZE<br>(SQ.FT.) |
|-------------|----------------|---------------|------------------|
| 1B-A        | 4              | 91            | 984              |
| 1B-B        | 2              | 88            | 949              |
| 2B-A        | 1              | 136           | 1462             |
| 2B-B        | 2              | 142           | 1526             |
| 2B-C        | 2              | 141           | 1514             |
| 2B-E        | 1              | 132           | 1423             |
| 3B-A        | 2              | 186           | 2001             |
| 3B-B        | 1              | 212           | 2284             |
| TOTAL       | 15             |               |                  |