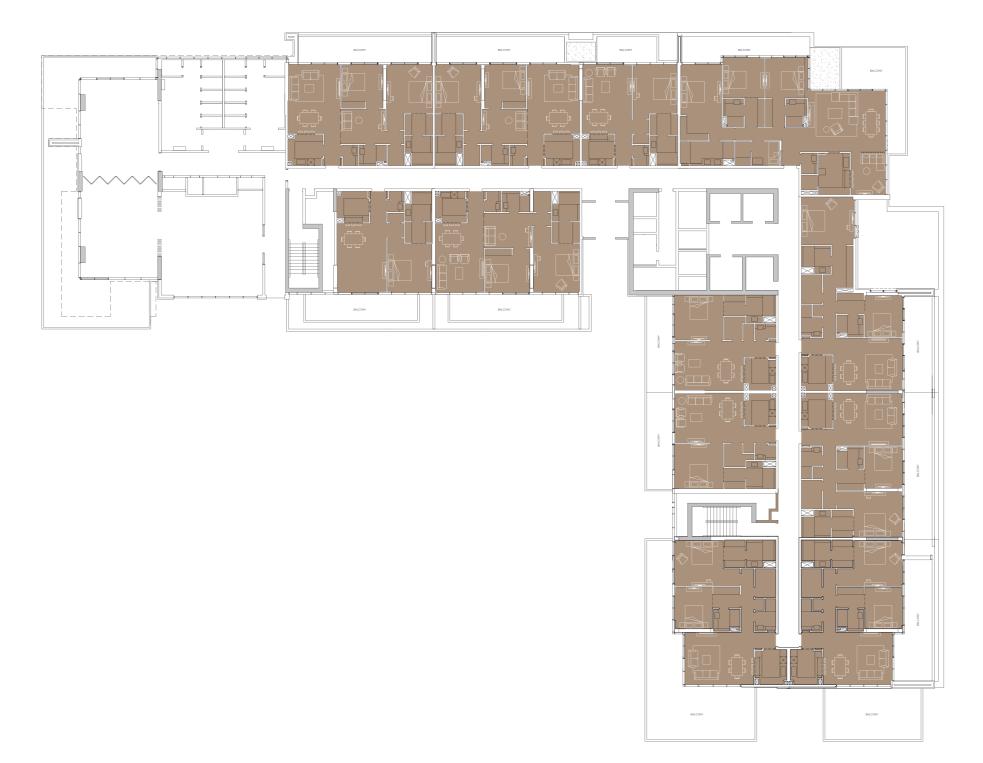

# A RANGE OF RESIDENCE SIZES AND LAYOUTS TO **SUIT YOUR** UNIQUE NEEDS.

|| 65 ||

66

#### APARTMENT SUMMARY - TYPICAL FLOOR

| APT<br>TYPE | APTS/<br>FLOOR | SIZE<br>(SQM) | SIZE<br>(SQ.FT.) |
|-------------|----------------|---------------|------------------|
| 1B-A        | 2              | 98            | 1053             |
| 1B-B        | 2              | 96            | 1031             |
| 2B-A        | 1              | 151           | 1628             |
| 2B-B        | 2              | 193           | 2075             |
| 2B-C        | 2              | 140           | 1509             |
| 2B-E        | 1              | 161           | 1738             |
| 3B-B        | 1              | 216           | 2328             |
| 2B-D        | 1              | 135           | 1455             |
| TOTAL       | 12             |               |                  |