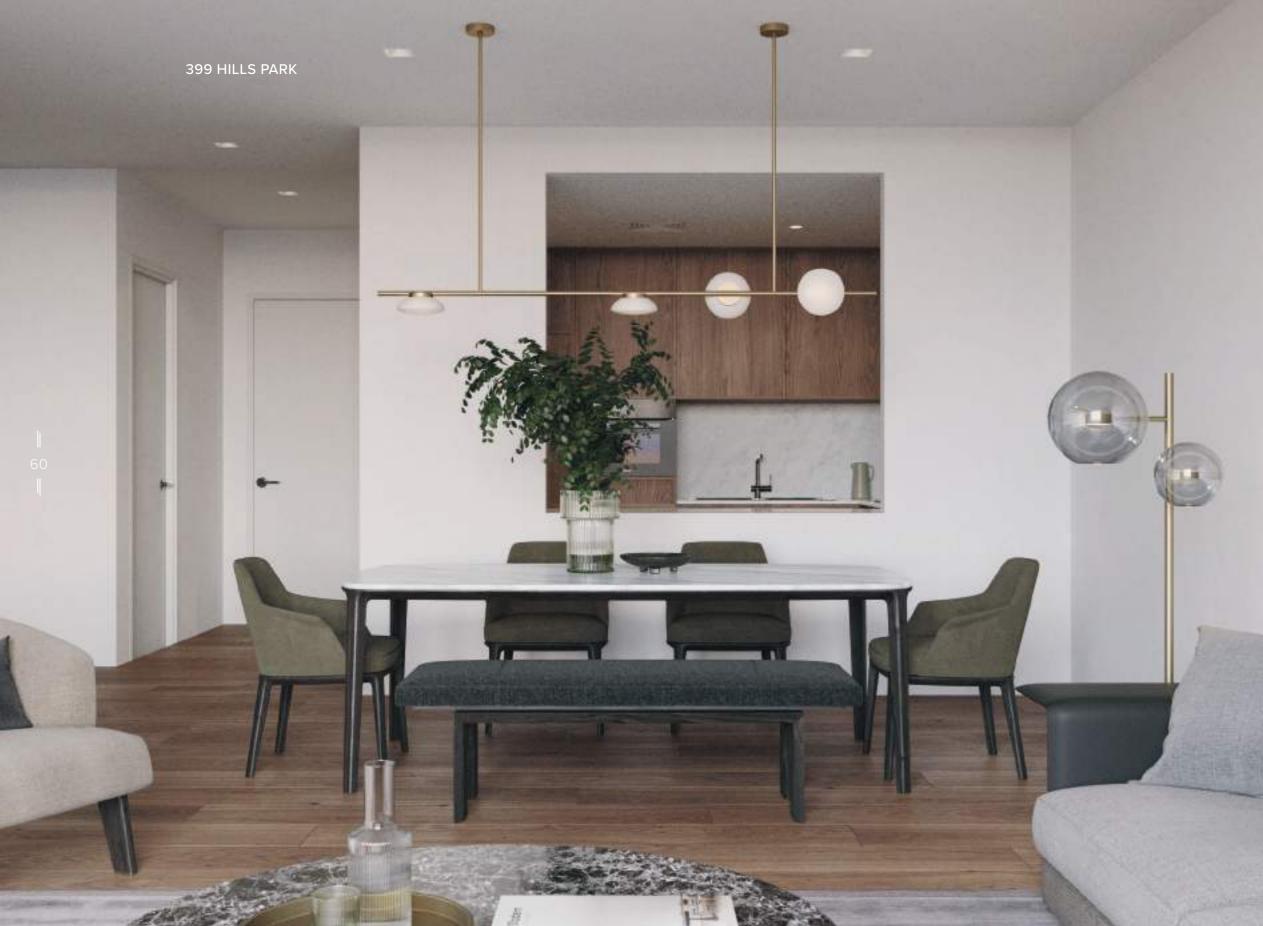

# **399 STYLISH RESIDENCES** Make yourself at home in a thoughtfully designed residence

that defines modern style and contemporary comfort. With high-quality finishing and smart design, 399 Park

Hills' spacious one-, two- and three-bedroom apartments, with various layouts and choice of open-plan or enclosed kitchens, all energize with their bright living spaces that flow naturally into expansive balconies overlooking lush landscapes and the nearby high-rises of Downtown Dubai. 25

Living and dining areas are perfectly positioned to take in the stunning views, floor-to-ceiling windows and terraces maximize light and space, while designer kitchens and branded bathrooms provide that extra touch of class.