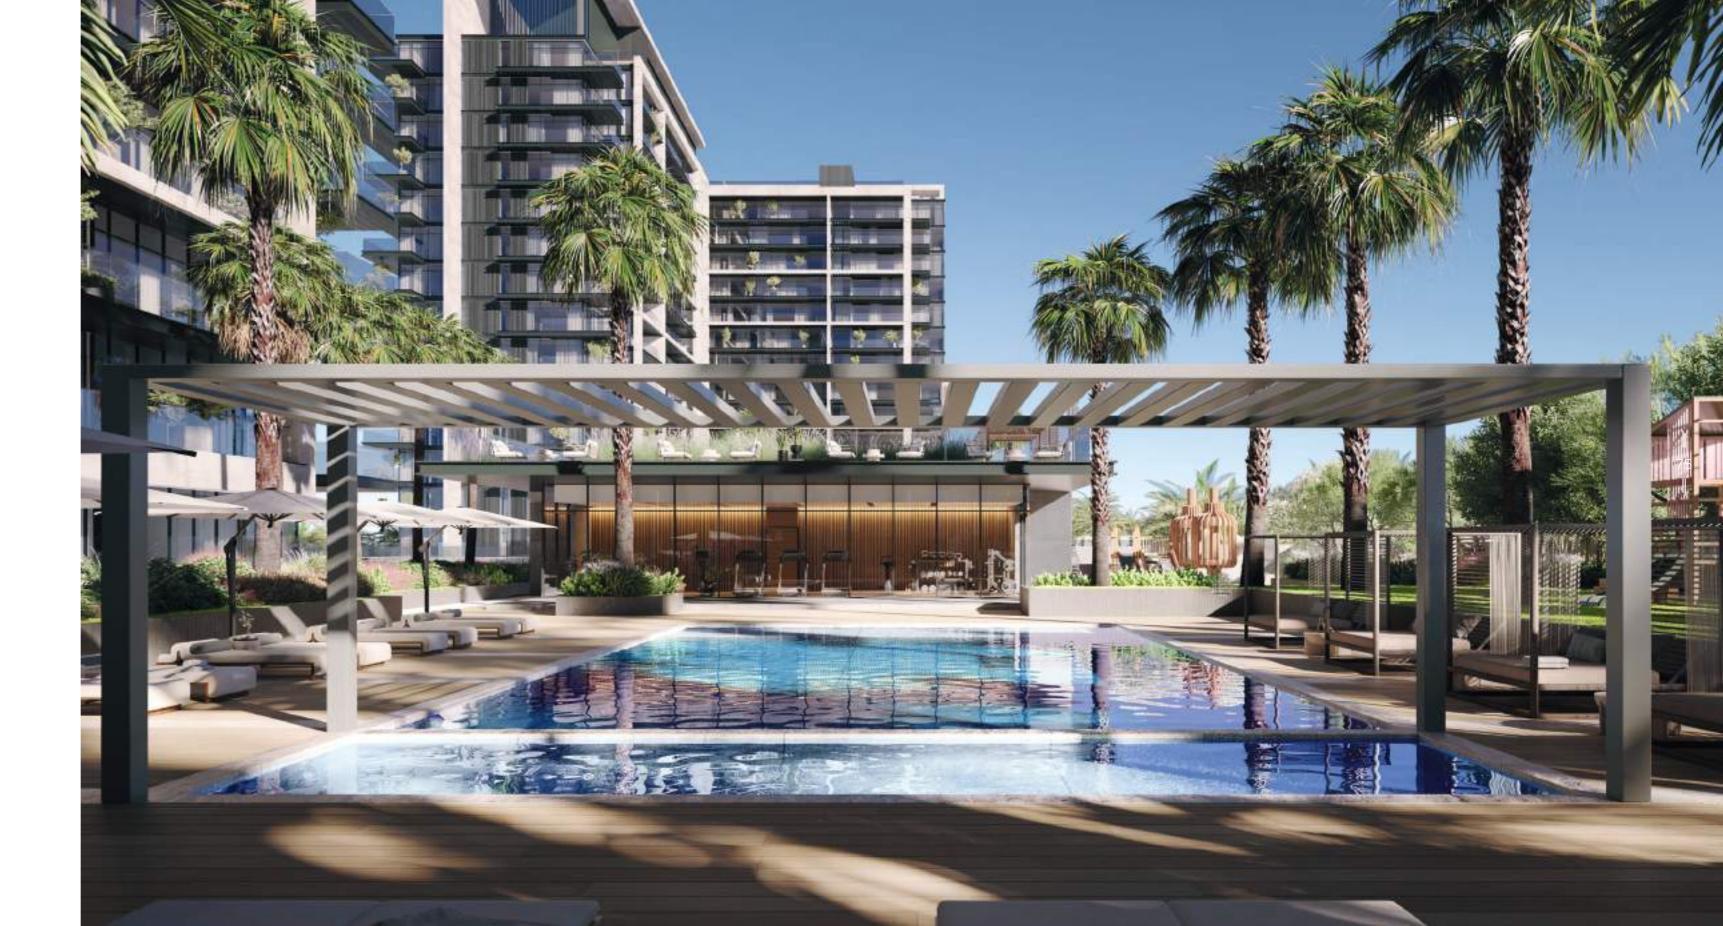

|| 28 ||

ELEGANT DESIGN, LUXURY SPECIFICATIONS AND DESIGNER AMENITIES SET 399 HILLS PARK APART.

399 HILLS PARK

|| 29 ||

Swimming pools – adults & children's pools

Rooftop terrace with BBQ & family seating area

Fully equipped gyms

Multi-purpose halls

//

1

...a wide variety of state-of-the-art facilities and amenities spread throughout the property's two buildings...

Indoor & outdoor children's play areas

Padel tennis court

Yoga lawn & landscaped outdoor areas

Electric car charging stations

## A CARING COMMUNITY WITH STR9NG BONDS

FAMILY LIVING

Residents of all ages will delight in the communal and social ambience, where families, friends and neighbors come together for an afternoon at the pool, rooftop barbeques and shared celebrations for every special occasion.

|| 37 || A HEALIHY AND HARMONIOUS ENVIRONMENT

AHEALTHY

399 HILLS PARK

Experience indoor-outdoor living in harmony with nature, as a superior selection of facilities and features in the residences and throughout the property to prioritize health, wellness and leisure every day.

Lush, green spaces abound, with pools, padel tennis court and playgrounds to satisfy all generations, while the endless, shaded pathways of Dubai Hills Park are only steps away. || 39 ||

|| 41 || 42