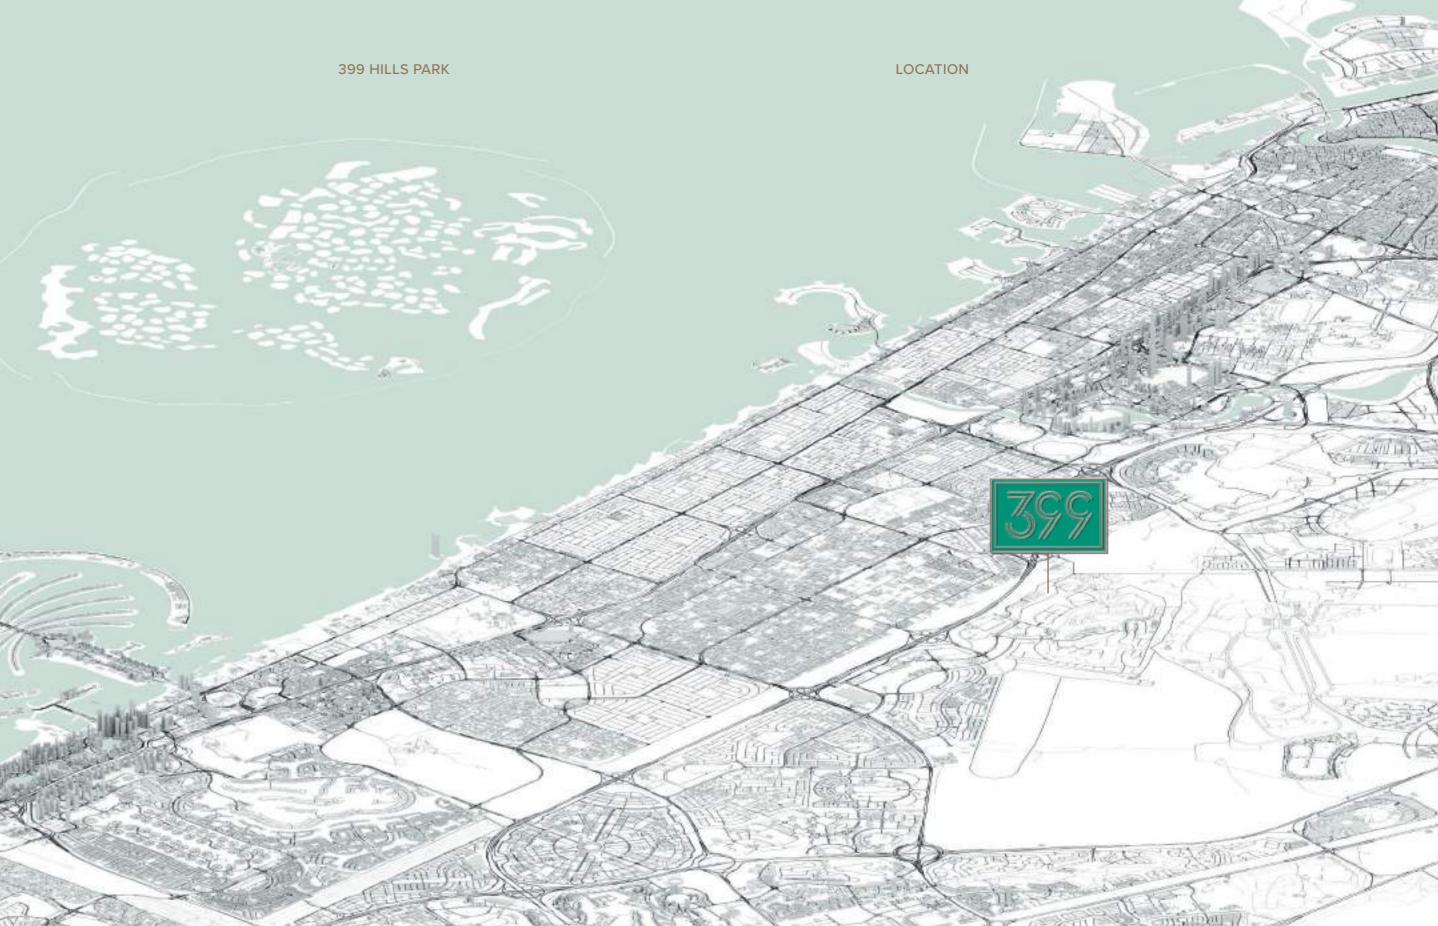

#### THE BEST OF DUBAI IS ALWAYS NEARBY

Ideally situated in the Green Heart of Dubai, Dubai Hills Estate enjoys a prime location with easy access to Al Khail Road and Sheikh Zayed Road. Only a short drive away from hotspots like Downtown and Dubai Marina, while the tranquility of the desert and beauty of the beach are never far away.

#### DUBAI HILLS ESTATE

Dubai Hills Estate is more than just a place to live. It is an 11 million-square-meter masterplanned community, designed to the highest standards of sustainability. The mixed-use mega-project features elegant neighborhoods interwoven with landscaped parks, winding walkways and an 18-hole championship golf course.