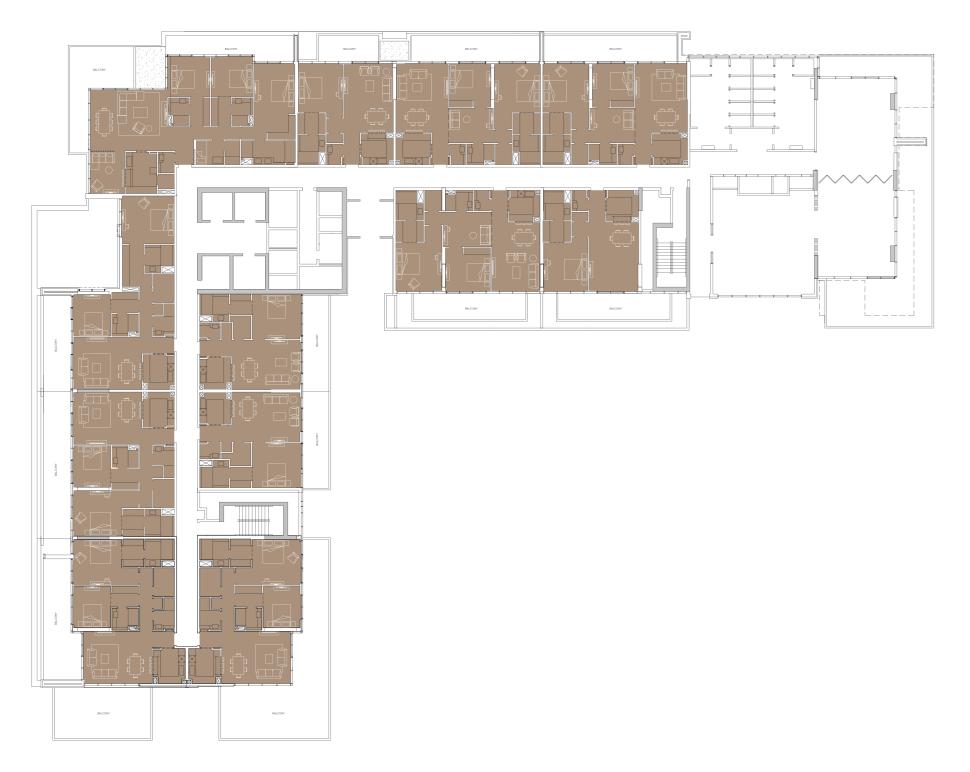

# A RANGE OF RESIDENCE SIZES AND LAYOUTS TO **SUIT YOUR** UNIQUE NEEDS.

|| 65 ||

66

#### APARTMENT SUMMARY - TYPICAL FLOOR

| APT<br>TYPE | APTS/<br>FLOOR | SIZE<br>(SQM) | SIZE<br>(SQ.FT.) |
|-------------|----------------|---------------|------------------|
| 1B-A        | 4              | 91            | 984              |
| 1B-B        | 2              | 88            | 949              |
| 2B-A        | 1              | 136           | 1462             |
| 2B-B        | 2              | 142           | 1526             |
| 2B-C        | 2              | 141           | 1514             |
| 2B-E        | 1              | 132           | 1423             |
| 3B-A        | 2              | 186           | 2001             |
| 3B-B        | 1              | 212           | 2284             |
| TOTAL       | 15             |               |                  |