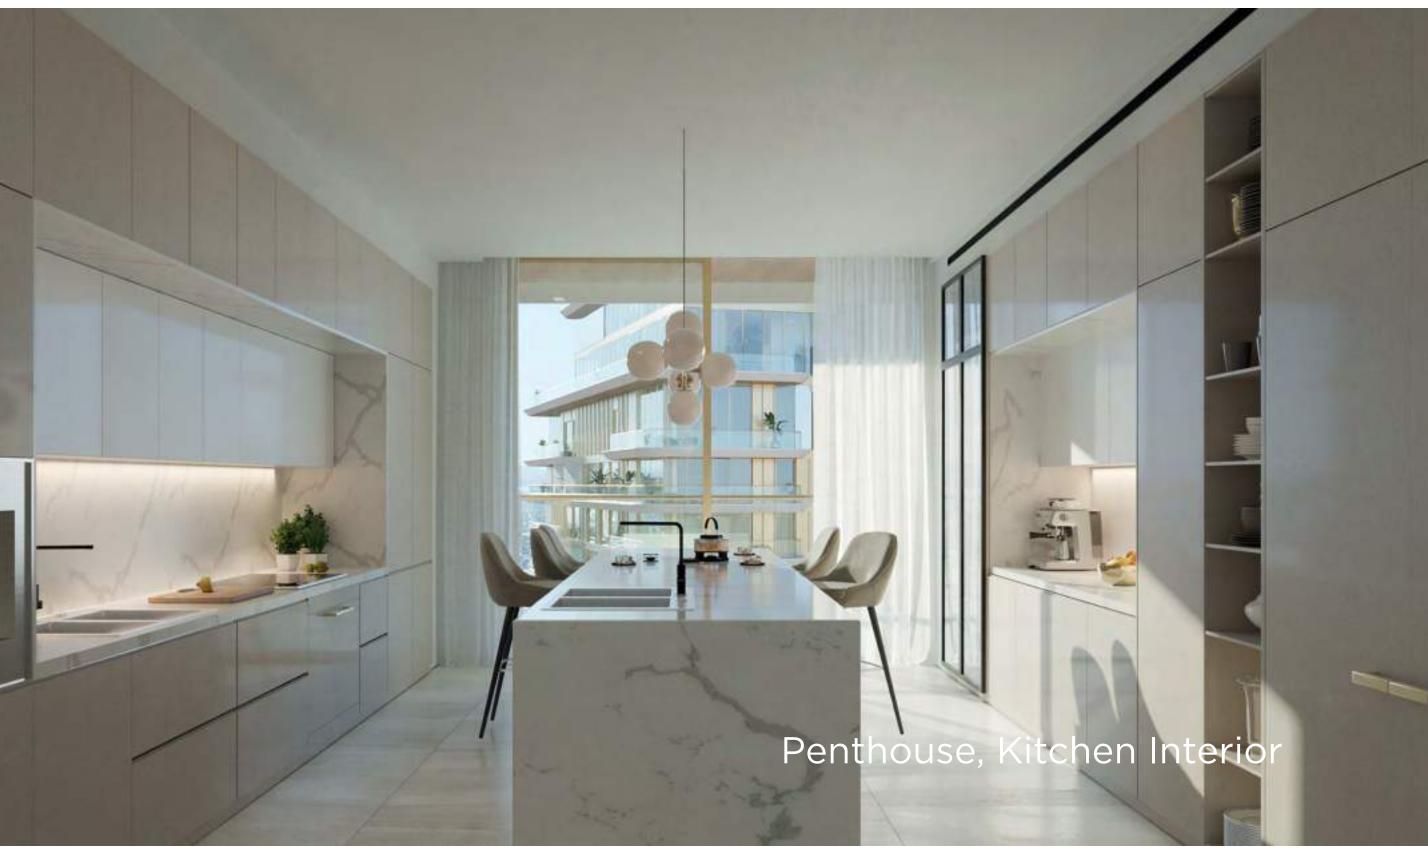

#### PENTHOUSES

A limited collection of 22 Penthouses, with each spanning 5,000 to 14,000 sqft and offering 3 to 6 bedrooms. The spacious luxury units are meticulously designed with a host of high-end interiors and curated finishes. Residents will enjoy exclusive access to concierge services and premium amenities.

| 3 Presidential Penthouses  |
|----------------------------|
| 1 Garden Penthouse         |
| 18 Half-Floor Penthouses   |
| Luxurious Italian Kitchens |