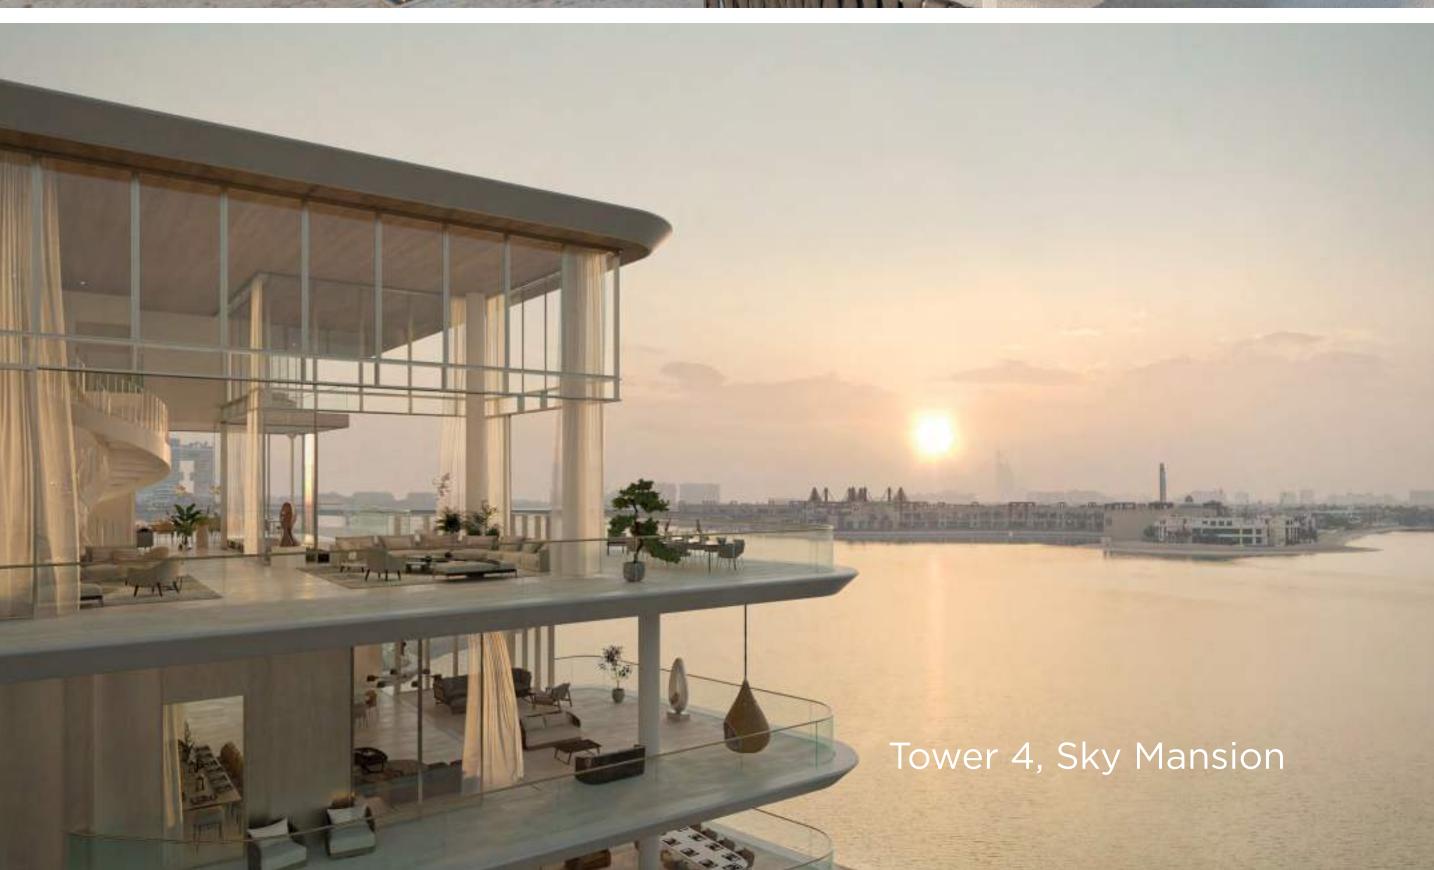

### SKY MANSIONS

#### **EXCLUSIVITY**

These limited edition of 4 eccentric Sky Mansions reign supreme in the top floors of the 4 buildings. Ranging from 18,500 sqft to 25,000 sqft in size, each Sky Mansion offers unparalleled 360° views, custom interiors, double height ceilings (~ 8.5m),

a private swimming pool and a dedicated gym.

| A Limited Collection of 4 Sky Mansions          |
|-------------------------------------------------|
| 360° Views with High Ceilings                   |
| Private Pools                                   |
| Dedicated Gym                                   |
| Exclusive Access to<br>THE RESERVE Owner's Club |