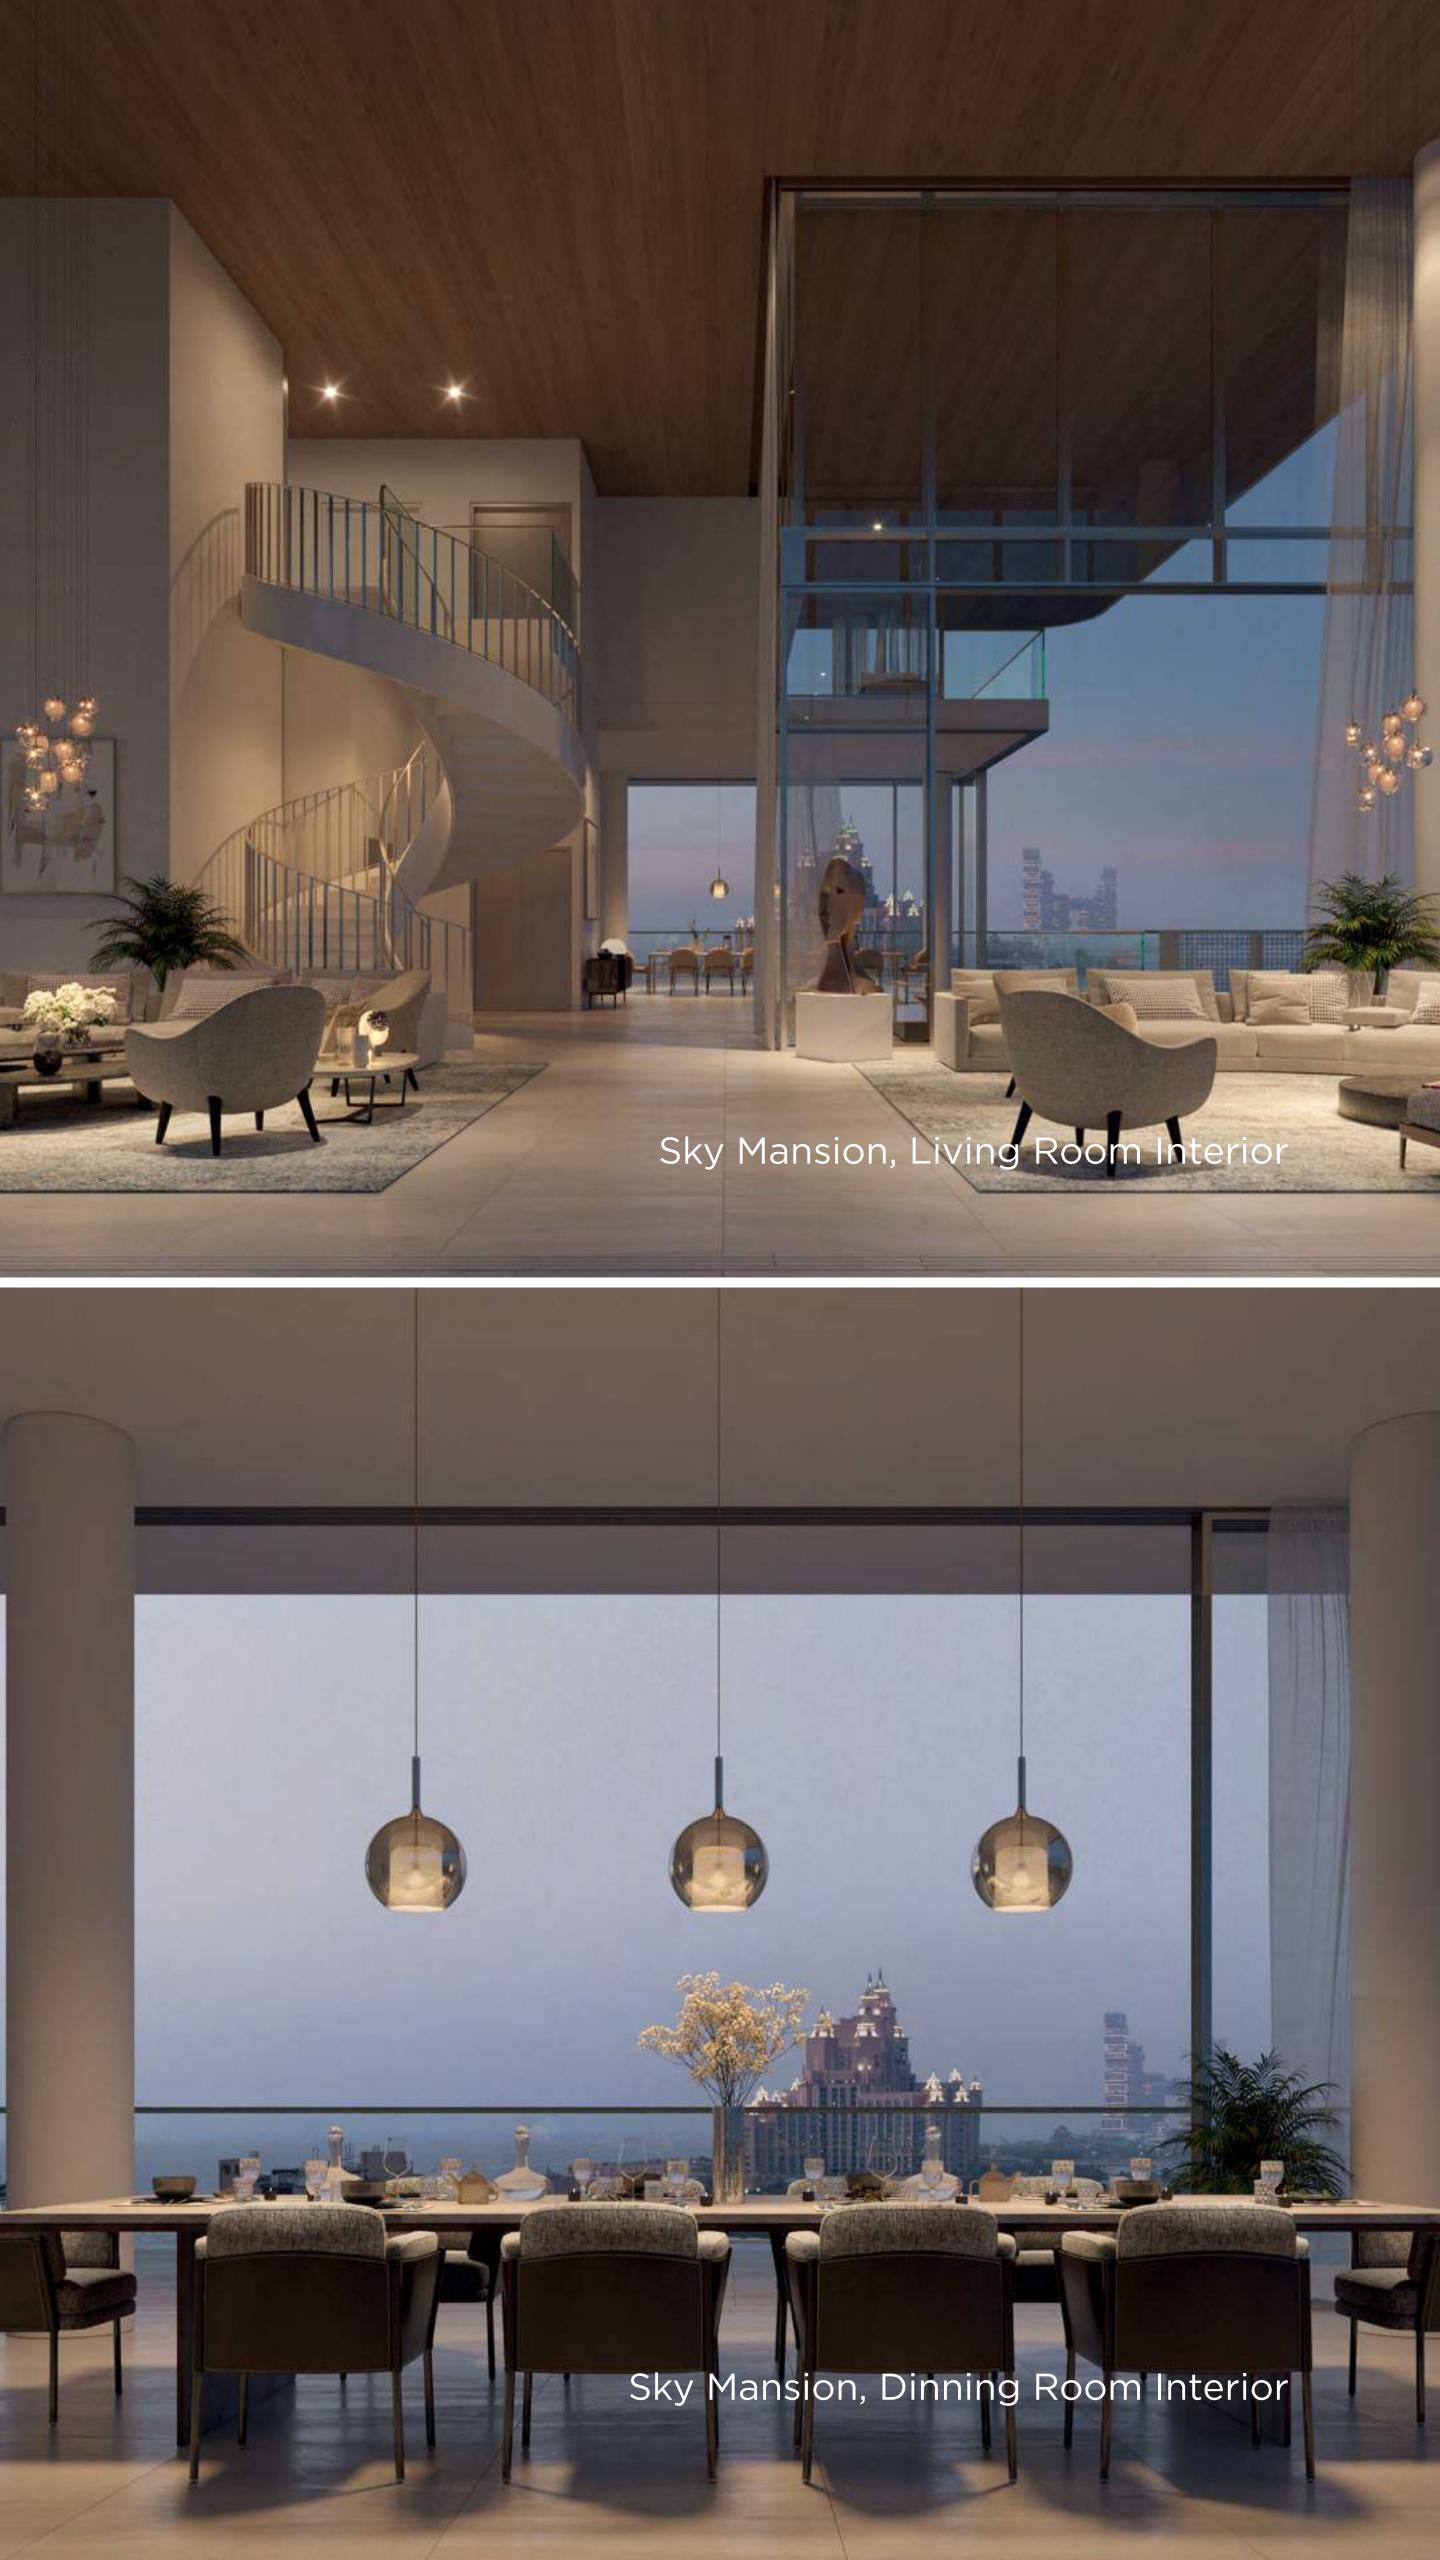

### SKY MANSIONS

#### **EXCLUSIVITY**

These limited edition of 4 eccentric Sky Mansions reign supreme in the top floors of the 4 buildings. Ranging from 18,500 sqft to 25,000 sqft in size, each Sky Mansion offers unparalleled 360° views, custom interiors, double height ceilings (~ 8.5m),

a private swimming pool and a dedicated gym.

| A Limited Collection of 4 Sky Mansions          |
|-------------------------------------------------|
| 360° Views with High Ceilings                   |
| Private Pools                                   |
| Dedicated Gym                                   |
| Exclusive Access to<br>THE RESERVE Owner's Club |