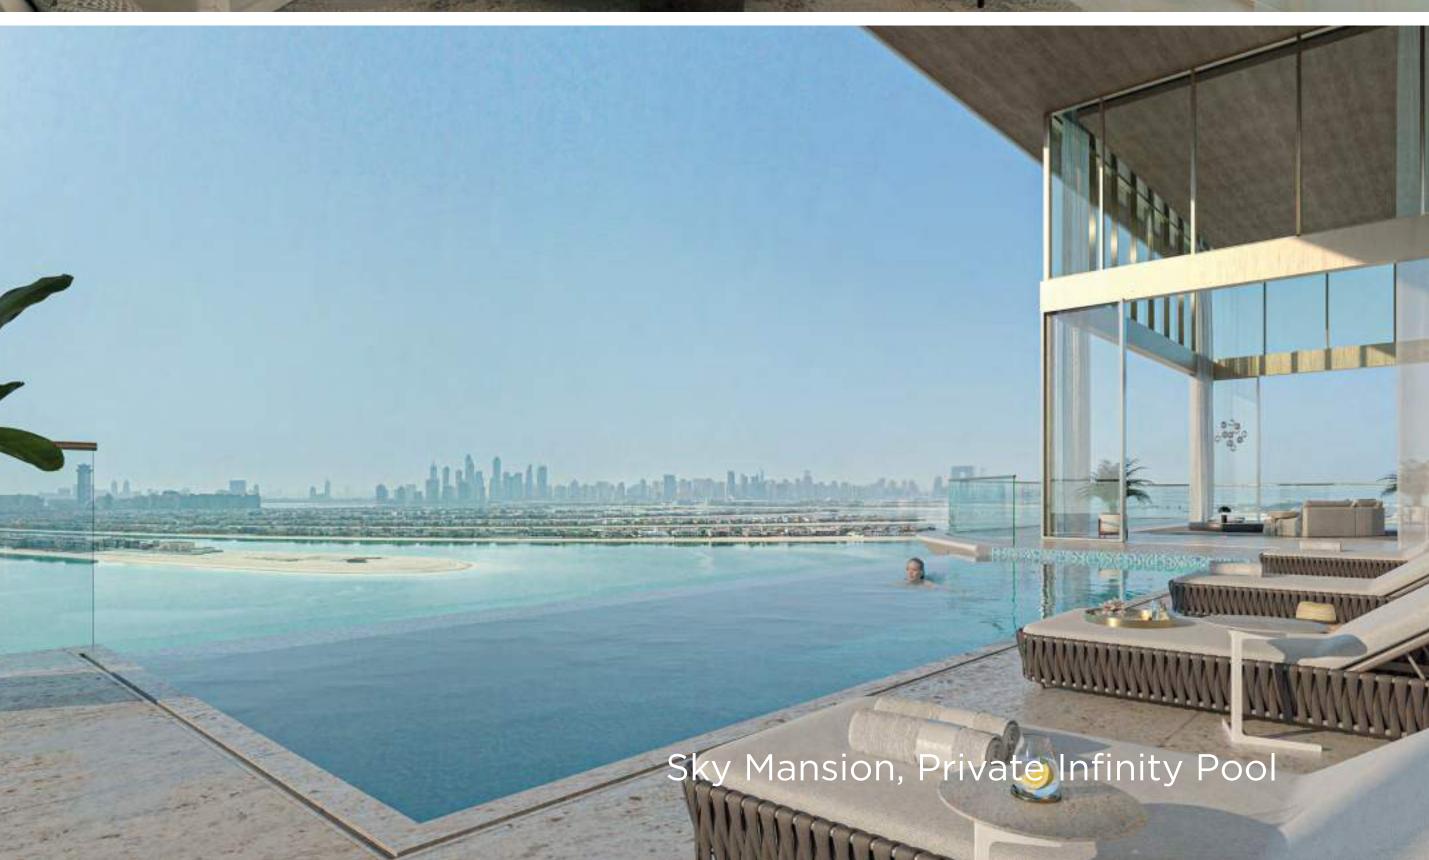

### SKY MANSIONS

#### **EXCLUSIVITY**

These limited edition of 4 eccentric Sky Mansions reign supreme in the top floors of the 4 buildings. Ranging from 18,500 sqft to 25,000 sqft in size, each Sky Mansion offers unparalleled 360° views, custom interiors, double height ceilings (~ 8.5m),

a private swimming pool and a dedicated gym.

| A Limited Collection of 4 Sky Mansions          |
|-------------------------------------------------|
| 360° Views with High Ceilings                   |
| Private Pools                                   |
| Dedicated Gym                                   |
| Exclusive Access to<br>THE RESERVE Owner's Club |