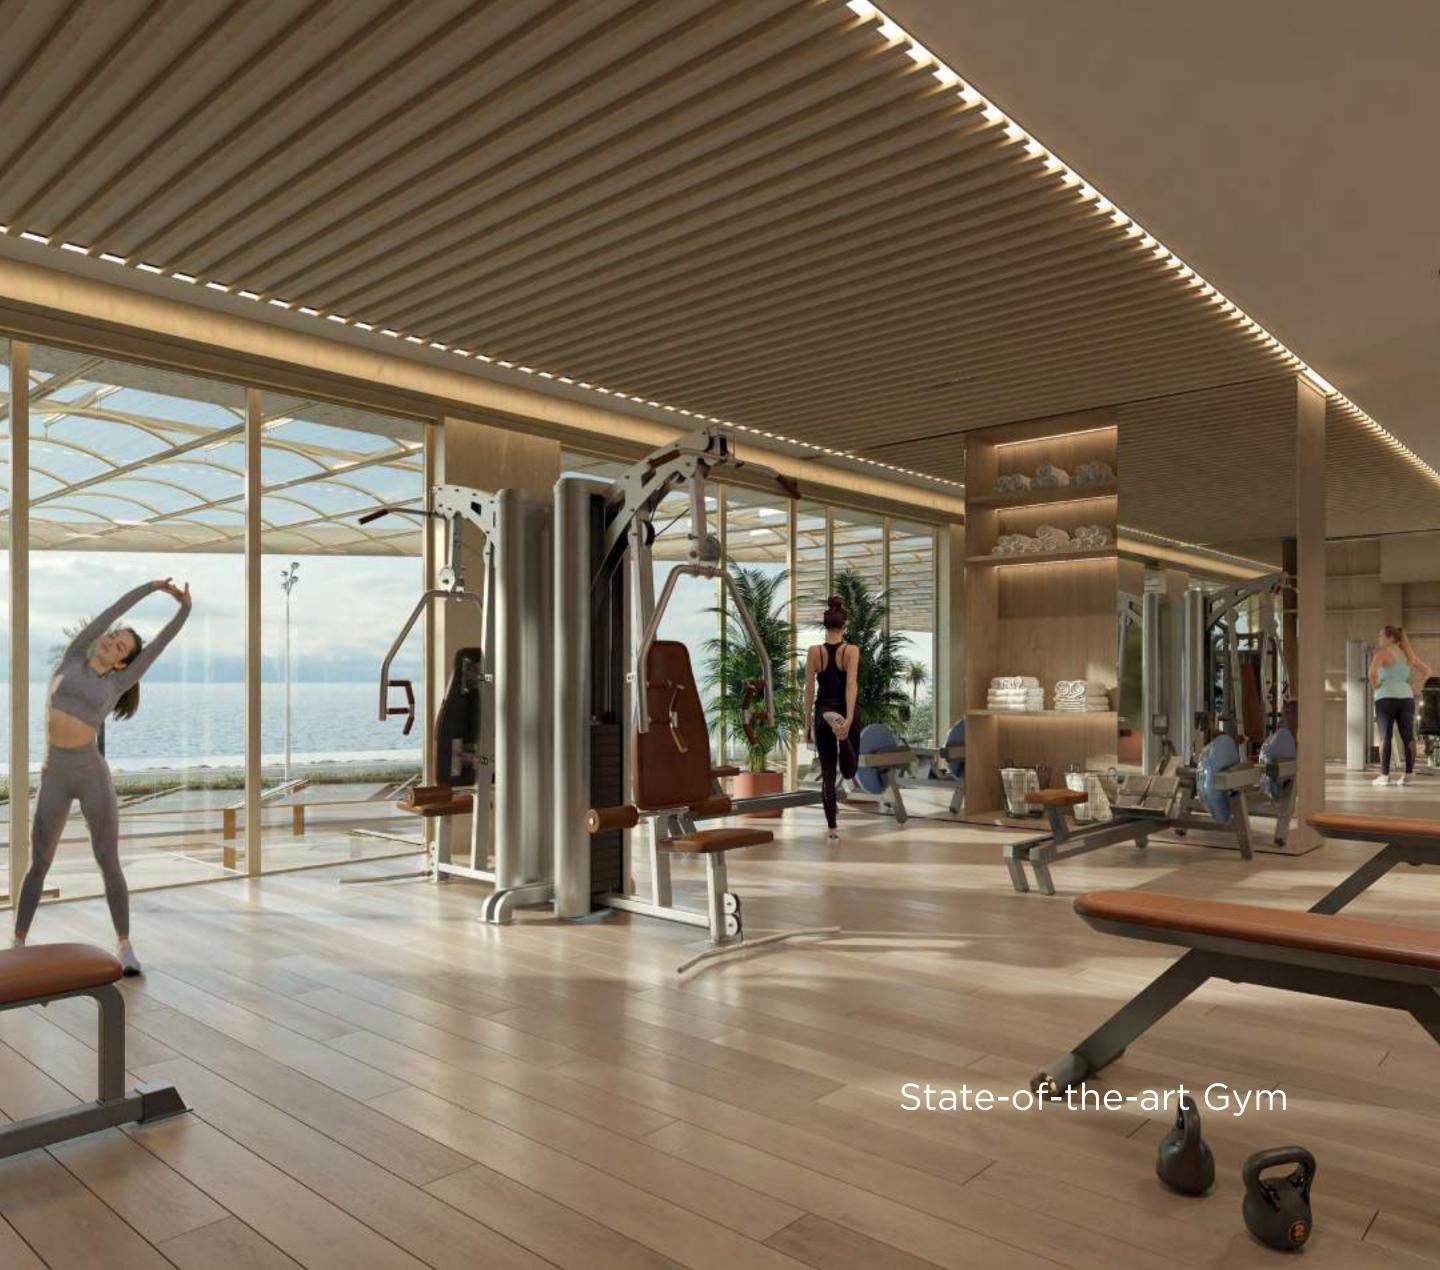

## WELLNESS CLUB

Spa with Steam and Sauna Rooms

Dedicated Treatment Room

State-of-the-art Gym

Private Training Studio