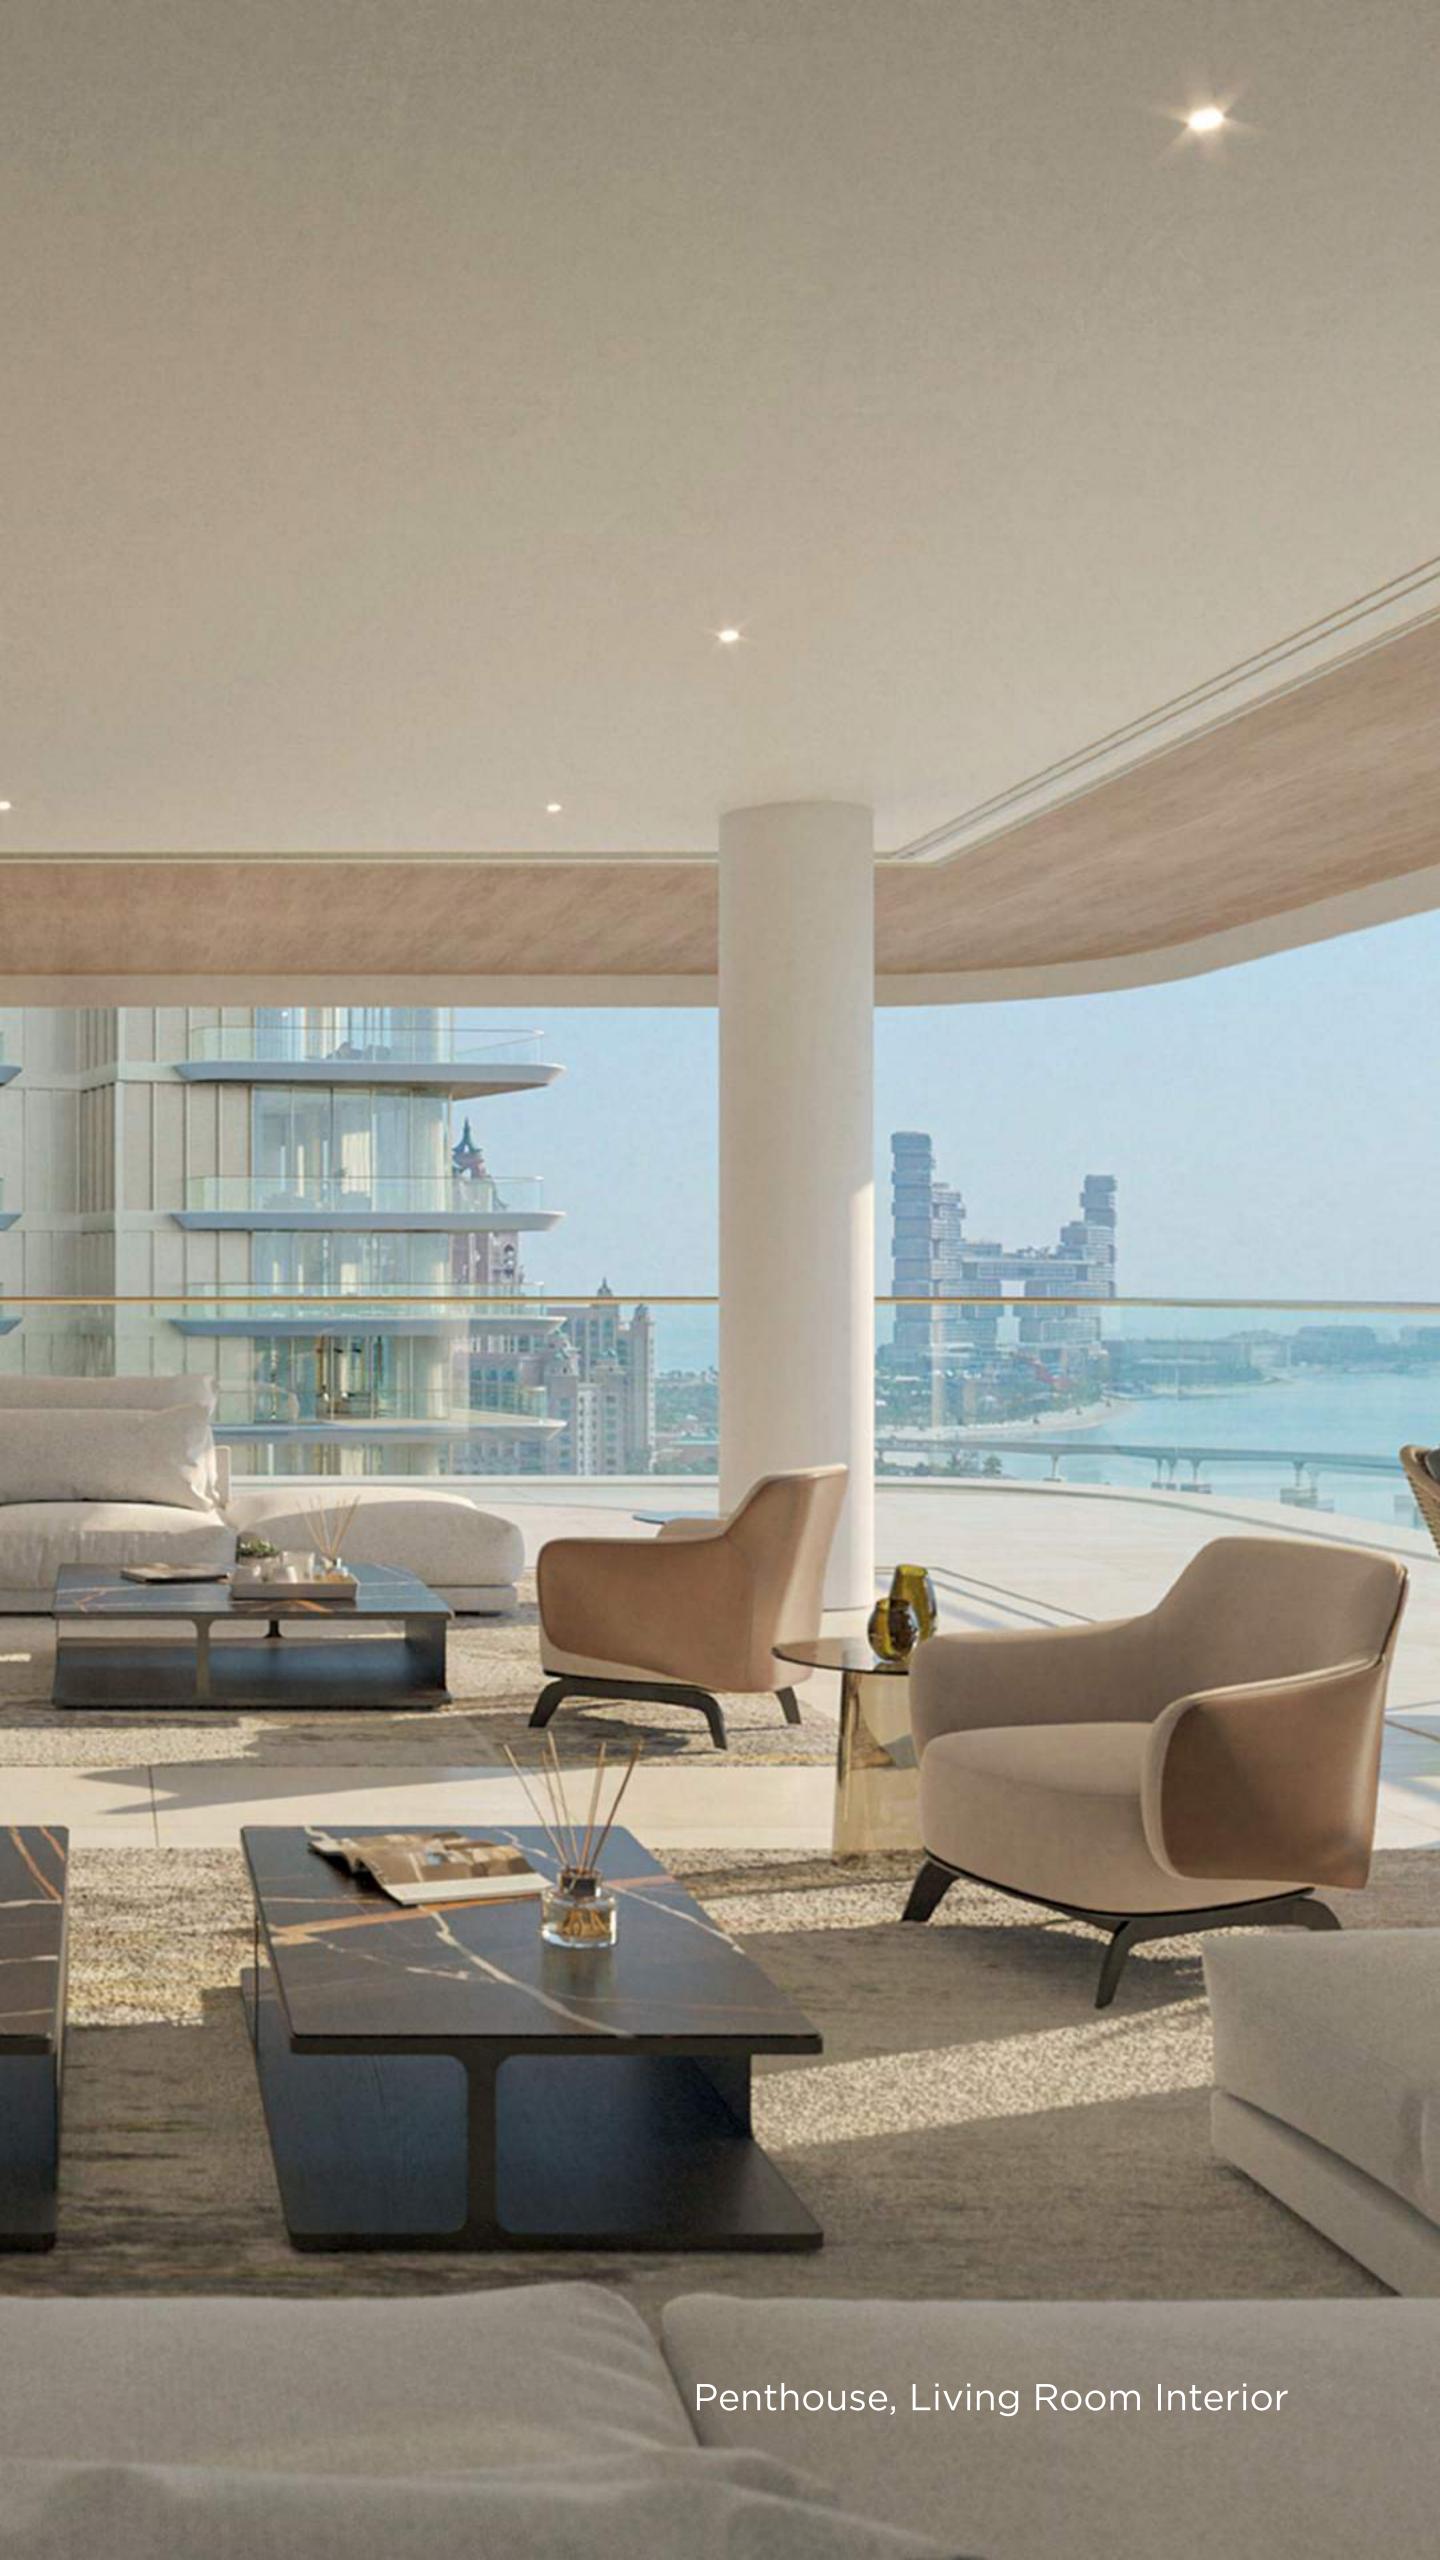

#### PENTHOUSES

A limited collection of 22 Penthouses, with each spanning 5,000 to 14,000 sqft and offering 3 to 6 bedrooms. The spacious luxury units are meticulously designed with a host of high-end interiors and curated finishes. Residents will enjoy exclusive access to concierge services and premium amenities.

#### PRESIDENTIAL PENTHOUSES

The extraordinary presidential penthouses offer opulence at Serenia Living, yet they maintain a distinctive existence.

| Full floor penthouses                           |
|-------------------------------------------------|
| Private office                                  |
| Private gyms                                    |
| Private SPAs                                    |
| Incredible panoramic views                      |
| Exclusive Access to<br>THE RESERVE Owner's Club |