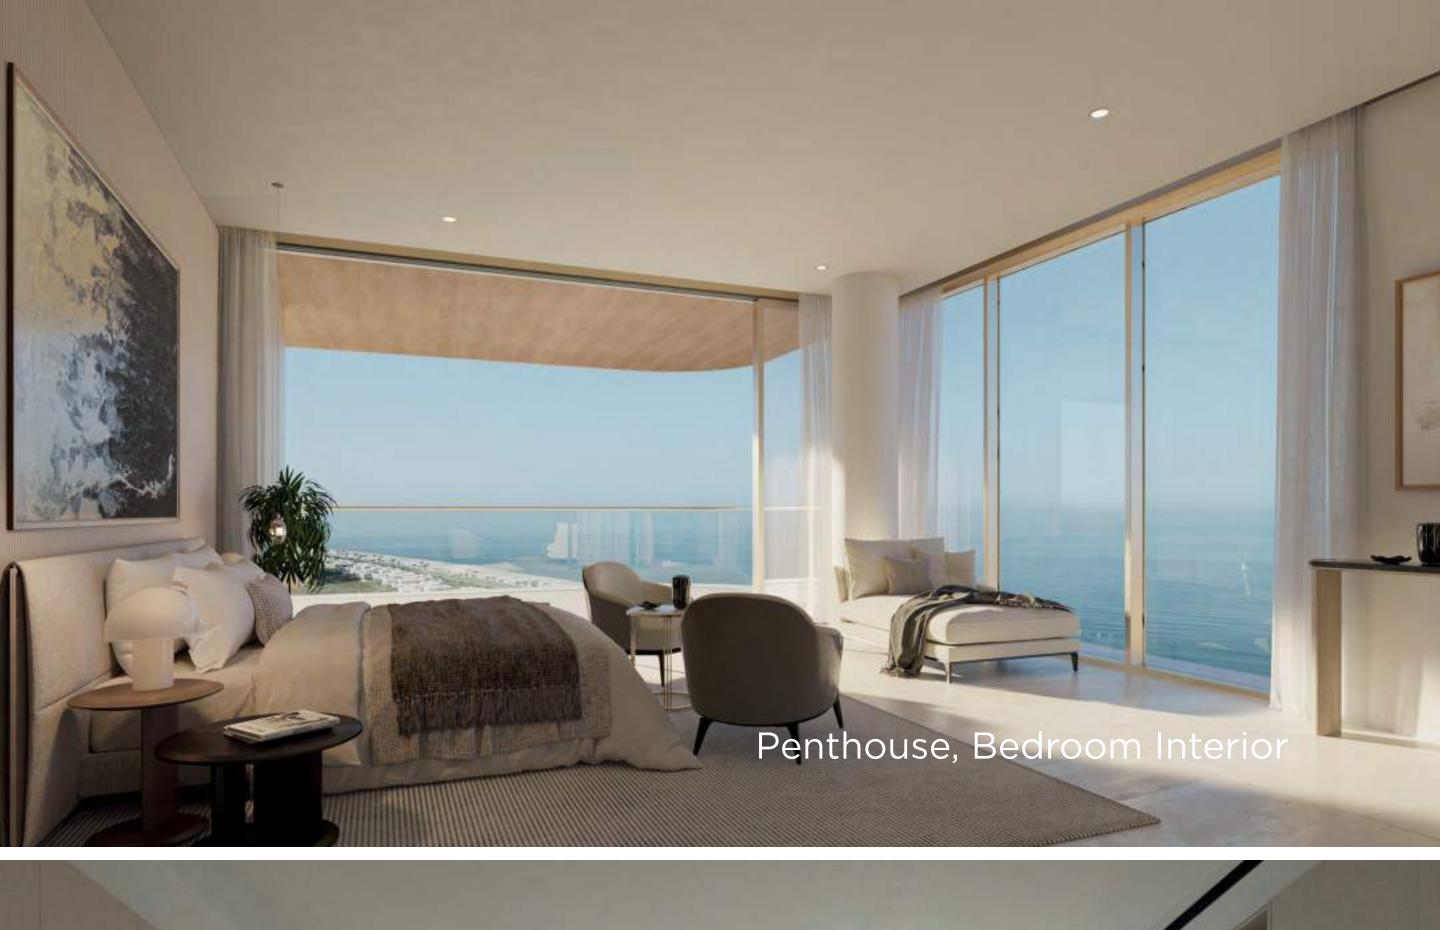

#### PENTHOUSES

A limited collection of 22 Penthouses, with each spanning 5,000 to 14,000 sqft and offering 3 to 6 bedrooms. The spacious luxury units are meticulously designed with a host of high-end interiors and curated finishes. Residents will enjoy exclusive access to concierge services and premium amenities.

#### PRESIDENTIAL PENTHOUSES

The extraordinary presidential penthouses offer opulence at Serenia Living, yet they maintain a distinctive existence.

| Full floor penthouses                           |
|-------------------------------------------------|
| Private office                                  |
| Private gyms                                    |
| Private SPAs                                    |
| Incredible panoramic views                      |
| Exclusive Access to<br>THE RESERVE Owner's Club |