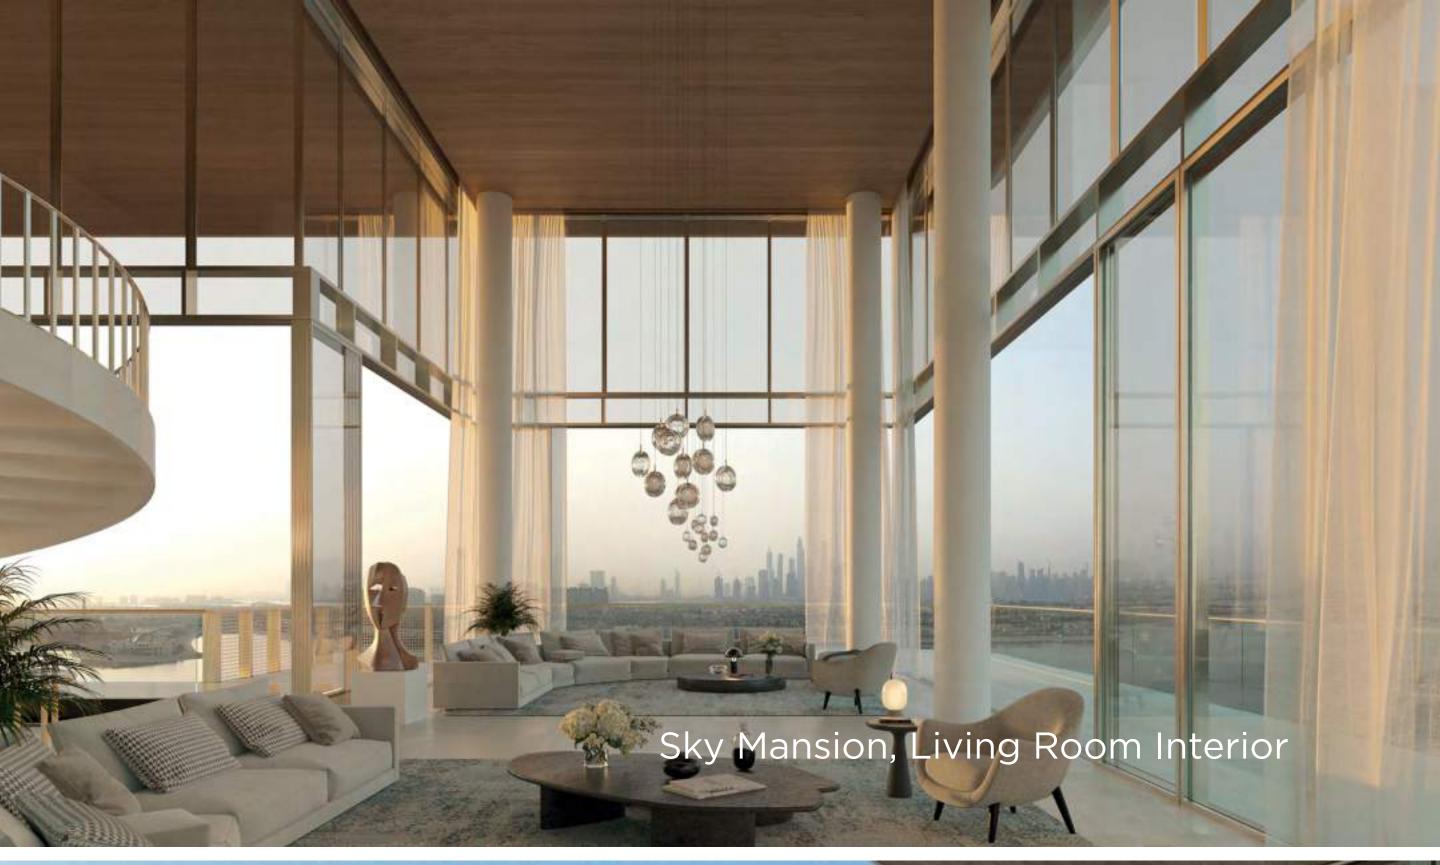

### SKY MANSIONS

#### **EXCLUSIVITY**

These limited edition of 4 eccentric Sky Mansions reign supreme in the top floors of the 4 buildings. Ranging from 18,500 sqft to 25,000 sqft in size, each Sky Mansion offers unparalleled 360° views, custom interiors, double height ceilings (~ 8.5m),

a private swimming pool and a dedicated gym.

| A Limited Collection of 4 Sky Mansions          |
|-------------------------------------------------|
| 360° Views with High Ceilings                   |
| Private Pools                                   |
| Dedicated Gym                                   |
| Exclusive Access to<br>THE RESERVE Owner's Club |