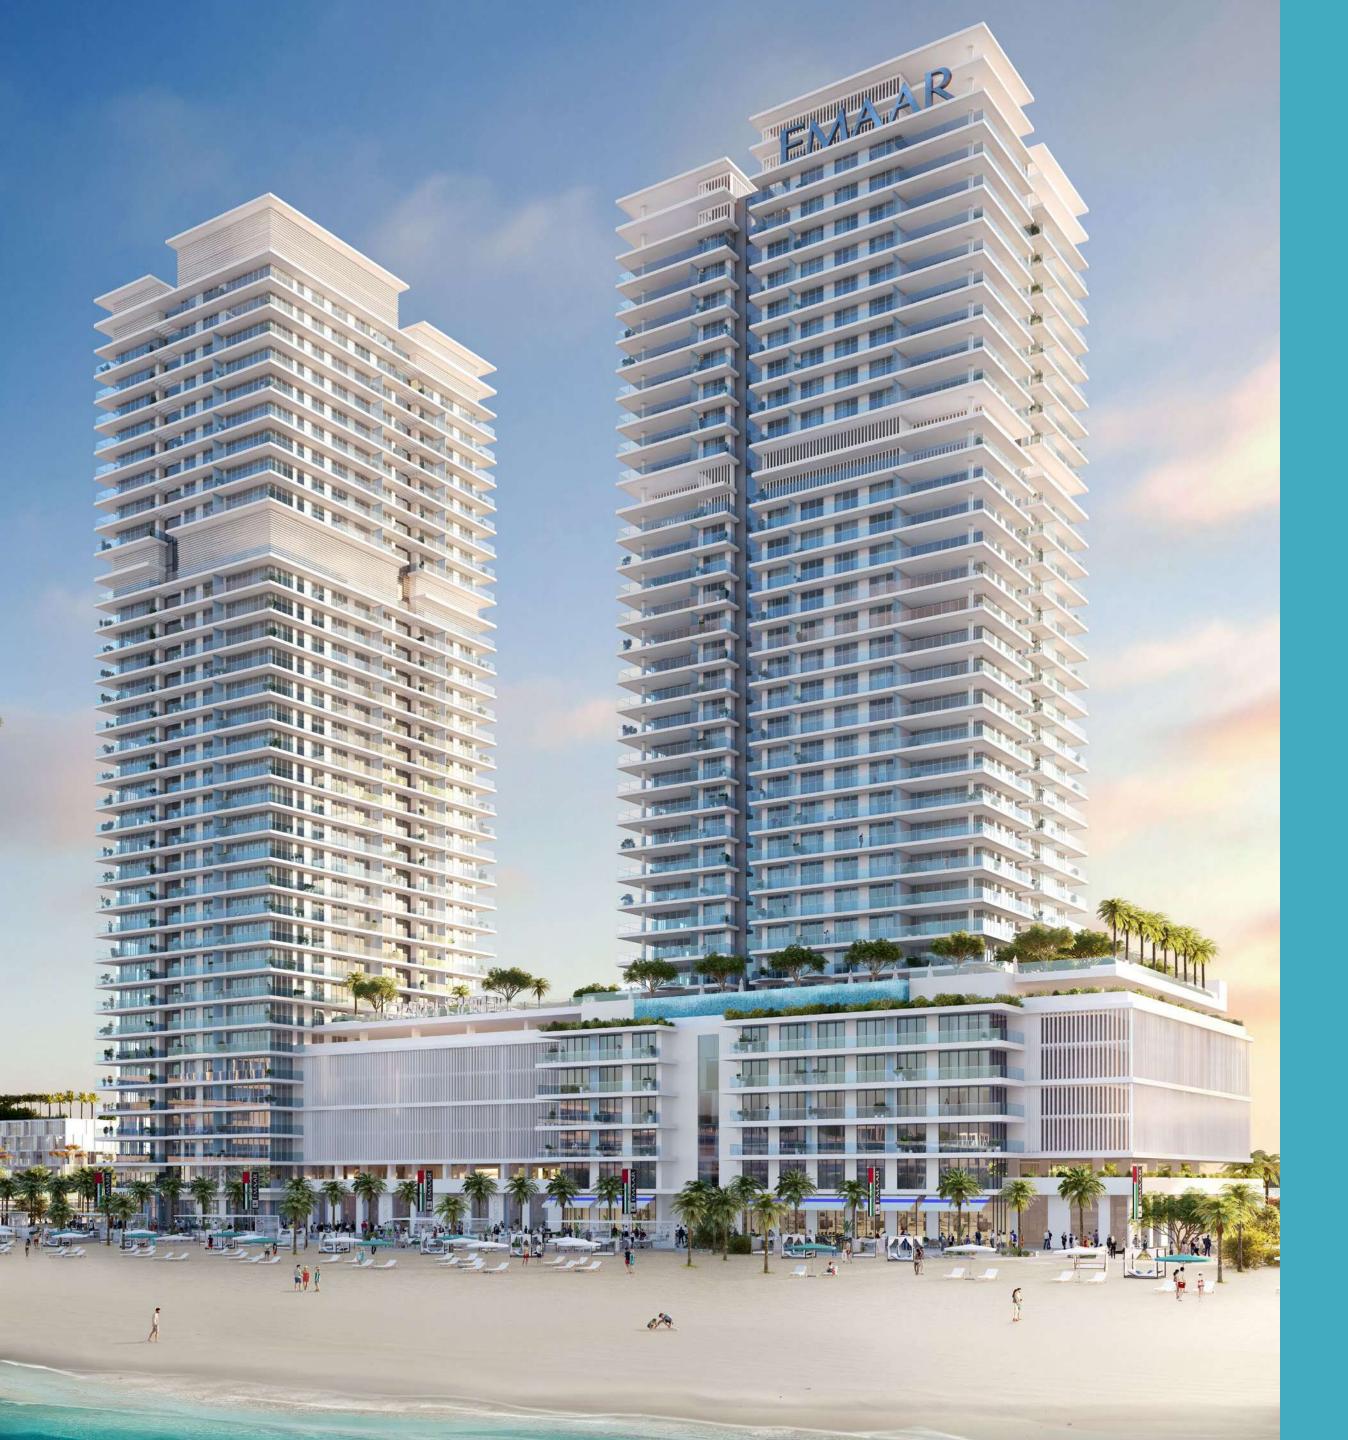

## COME HOME TO BAYSIDE PERFECTION

Just like Miami Beach is the getaway destination for the privileged Floridians so will Emaar Beachfront be touted as the preferred resort-style community among Dubai's elite. Sunrise Bay perfectly encapsulates the Emaar Beachfront ideology. A premium twin tower of 26 storeys, it is only a few steps away from a glimmering bay and a vibrant marina. The beautifully crafted building blends artfully with its beachfront setting.

### A BROAD RANGE OF APARTMENTS AND AMENITIES

The apartments range from 670 sq. ft. for 1-bedroom homes to 2,150 sq. ft. for 4-bedroom residences.

The two towers are conveniently connected to each other through a podium deck with world-class sports facilities and private parking spaces. All residents of Sunrise Bay will have access to several retail and healthcare facilities at the ground level.