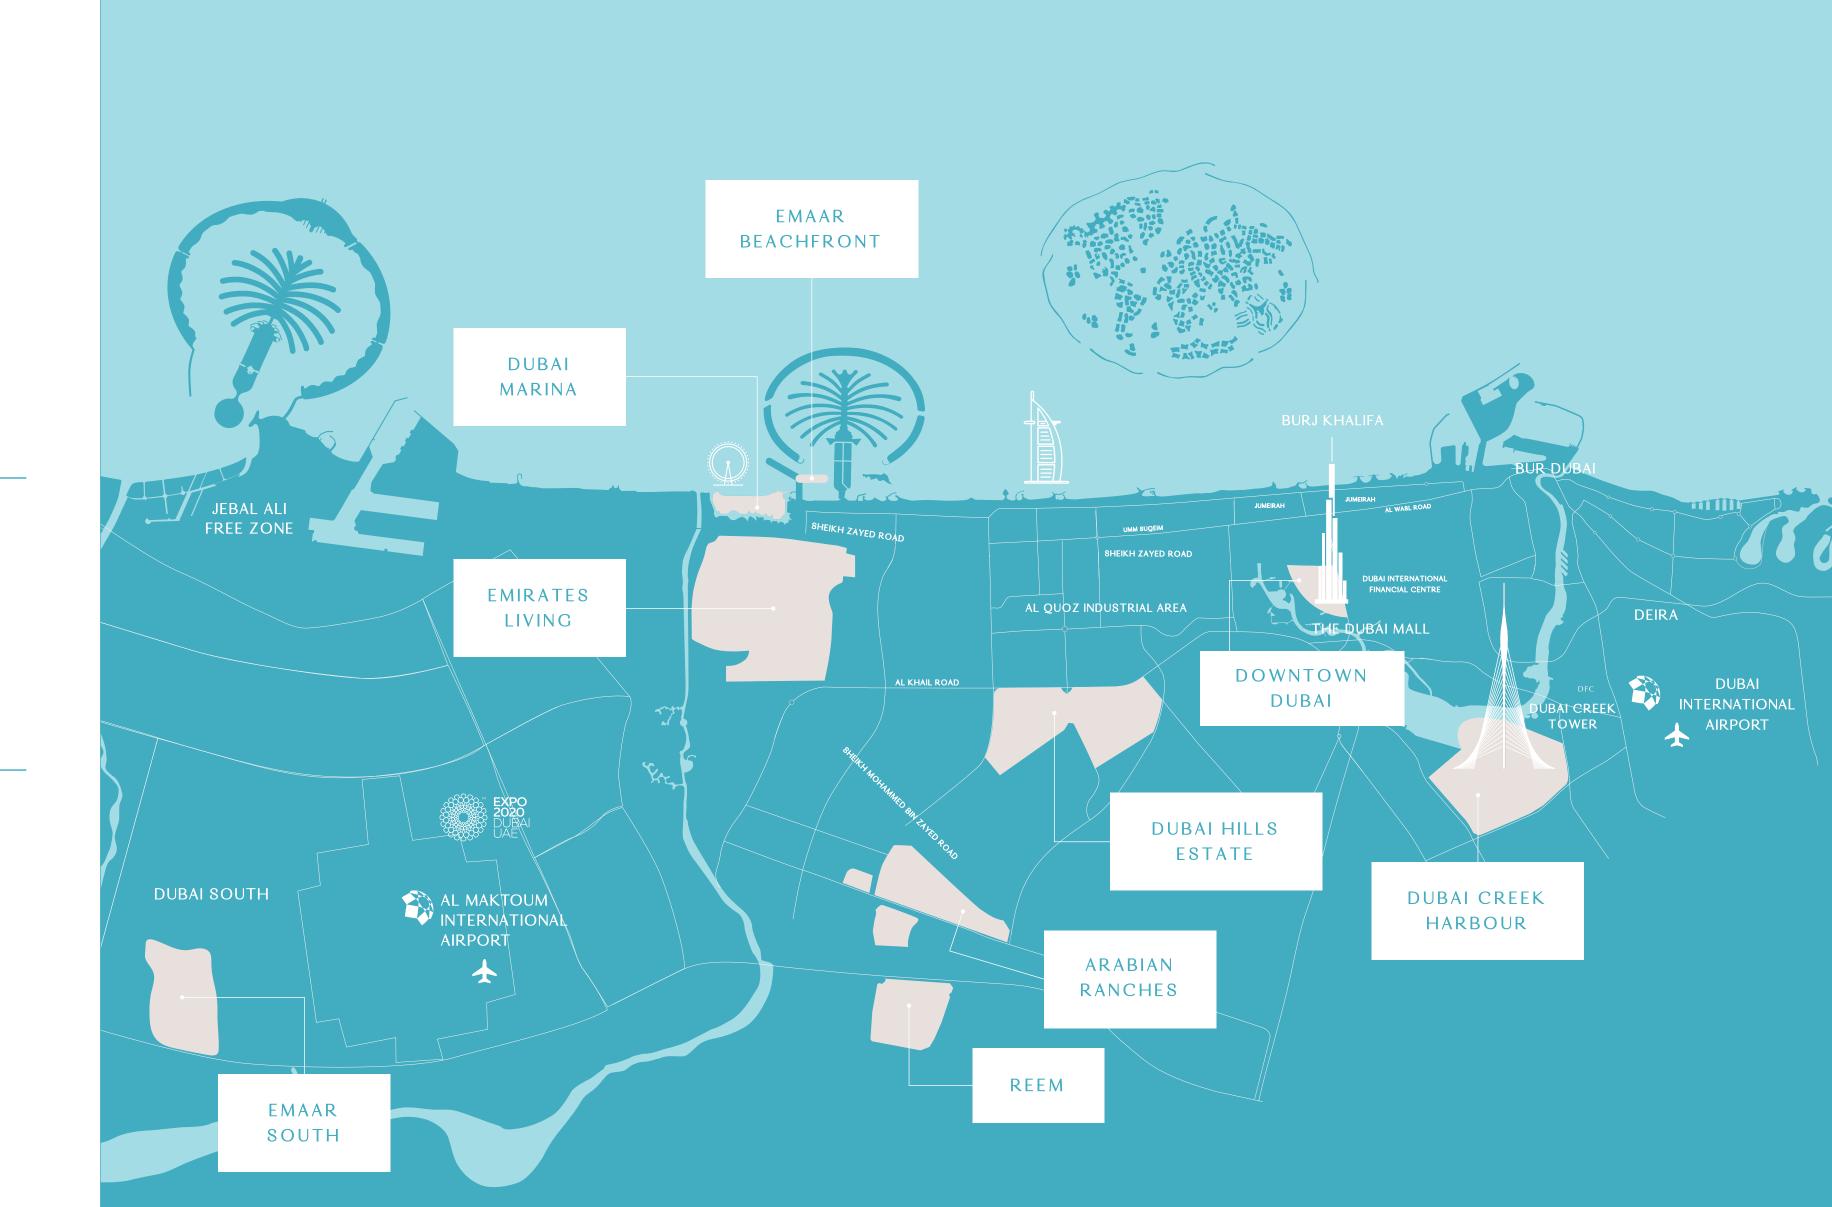

#### AN ISLAND WITH A CITY ADDRESS

Nothing says luxury coastal lifestyle like a home at Emaar Beachfront – a collection of 27 glistening towers standing out against the crystal blue waters of the Arabian Gulf. Regardless of style or scale, each of the towers calls to mind the sense of relaxation that comes with beachside living. However, due to Emaar Beachfront's outstanding location, the escapist island atmosphere blends seamlessly with city convenience

### A WELL-CONNECTED PARADISE

The meticulously master-planned Emaar Beachfront is cradled between two of Dubai's most desirable destinations, Dubai Marina and areas of new Dubai. Due to the prime location, residents of Sunrise Bay will have easy access to the shimmering beaches, marinas, yacht clubs, malls and dining venues of the Marina and surrounding neighbourhoods. Sunrise Bay also allows for easy access to Sheikh Zayed Road and the city.