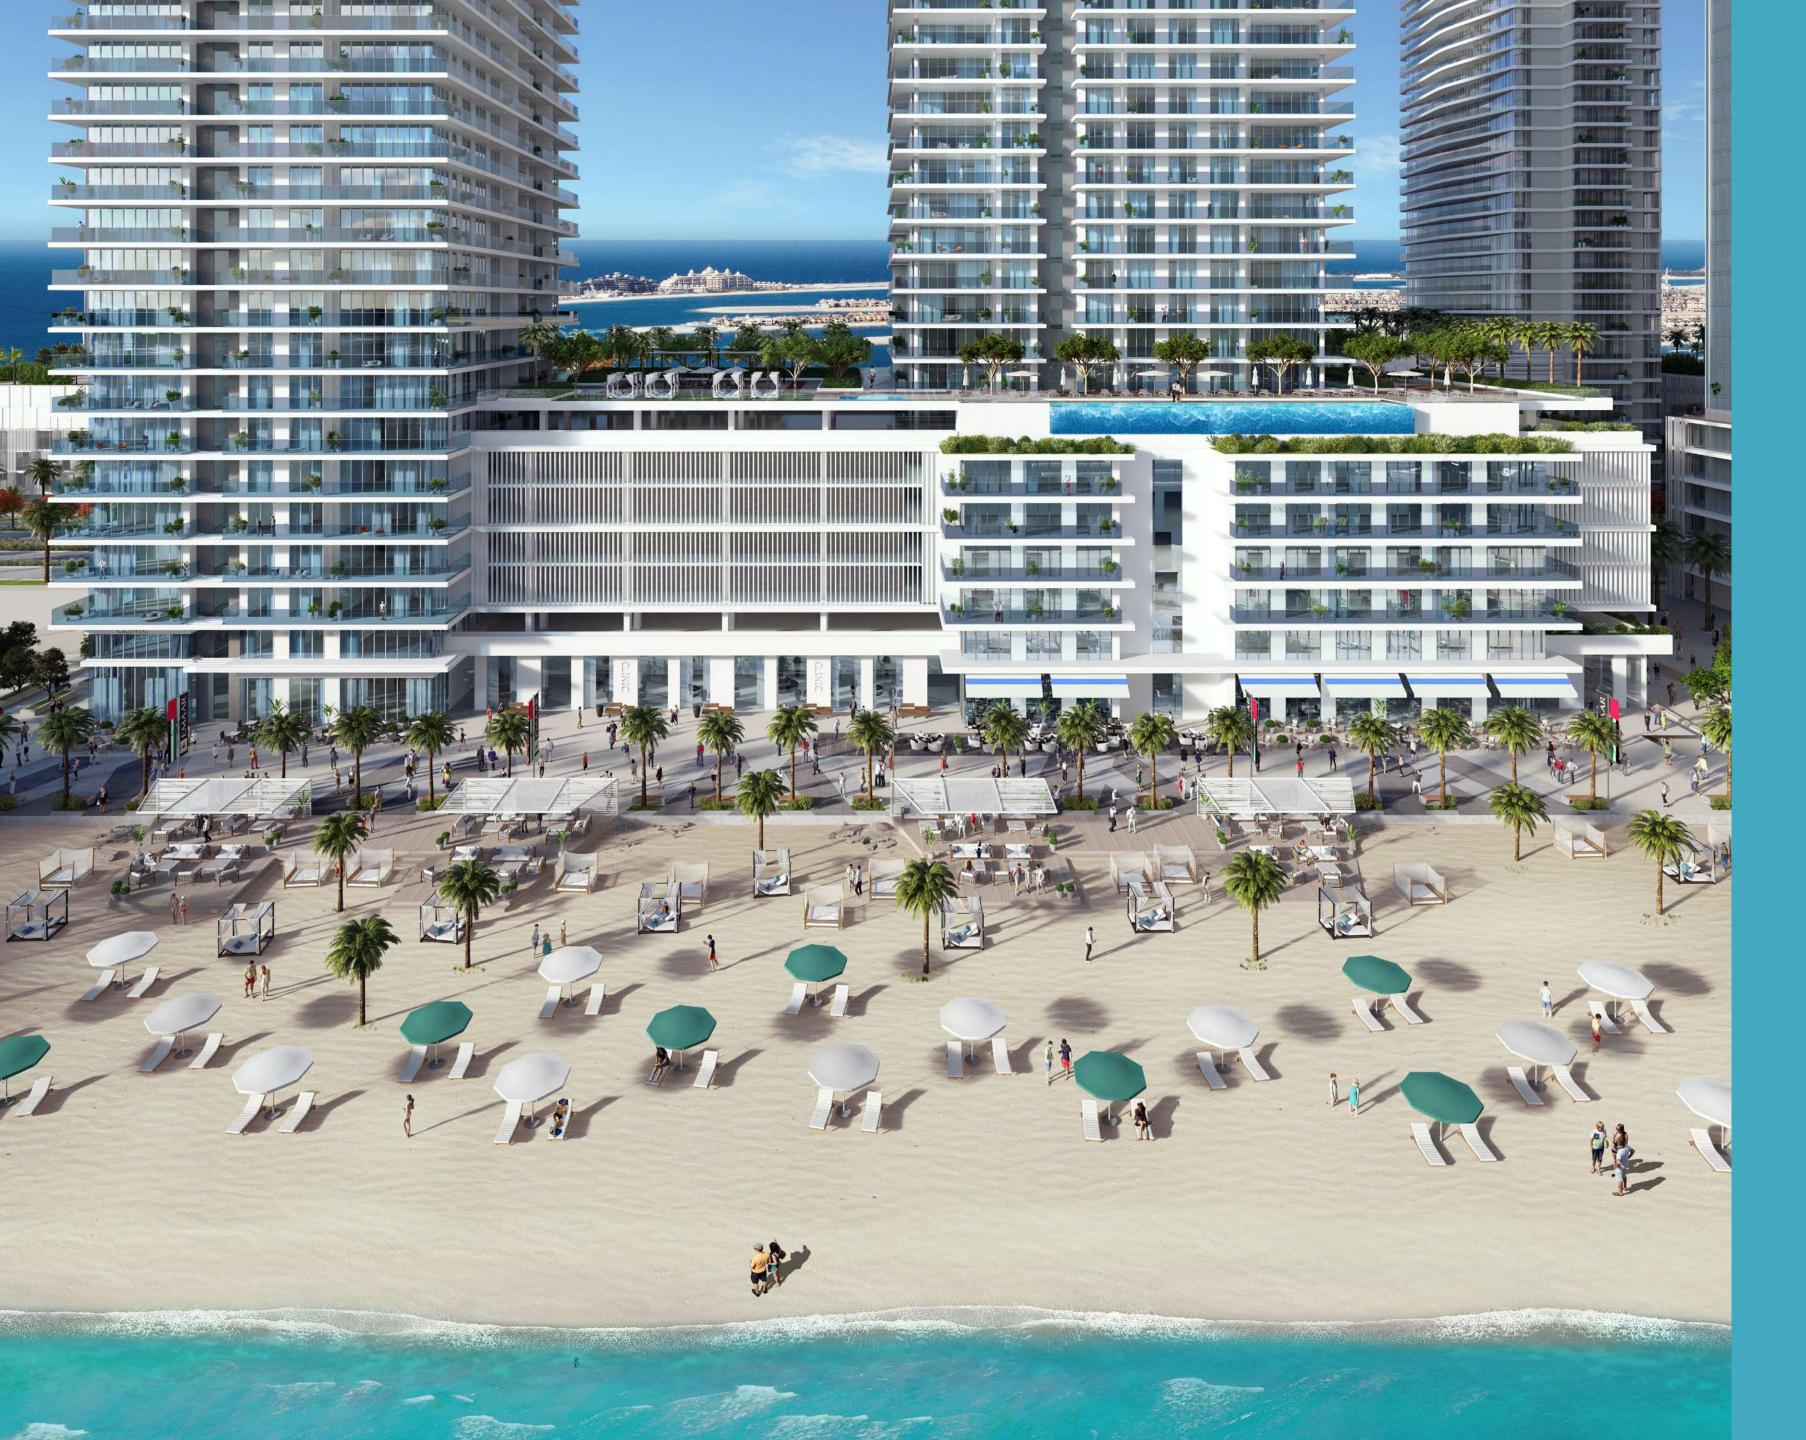

## COME HOME TO BAYSIDE PERFECTION

Just like Miami Beach is the getaway destination for the privileged Floridians so will Emaar Beachfront be touted as the preferred resort-style community among Dubai's elite. Sunrise Bay perfectly encapsulates the Emaar Beachfront ideology. A premium twin tower of 26 storeys, it is only a few steps away from a glimmering bay and a vibrant marina. The beautifully crafted building blends artfully with its beachfront setting.

### A BROAD RANGE OF APARTMENTS AND AMENITIES

The apartments range from 670 sq. ft. for 1-bedroom homes to 2,150 sq. ft. for 4-bedroom residences.

The two towers are conveniently connected to each other through a podium deck with world-class sports facilities and private parking spaces. All residents of Sunrise Bay will have access to several retail and healthcare facilities at the ground level.

### THE PLACE TO SEE AND BE SEEN

In addition to having access to 750 m of sandy beach on either side of their home, residents will have a vibrant boulevard at their doorstep. The promenade will be dotted with the finest restaurants, retail outlets and chic cafés. However, despite the wide array of gastronomic choices and urban entertainment, Emaar Beachfront retains a family-friendly atmosphere.