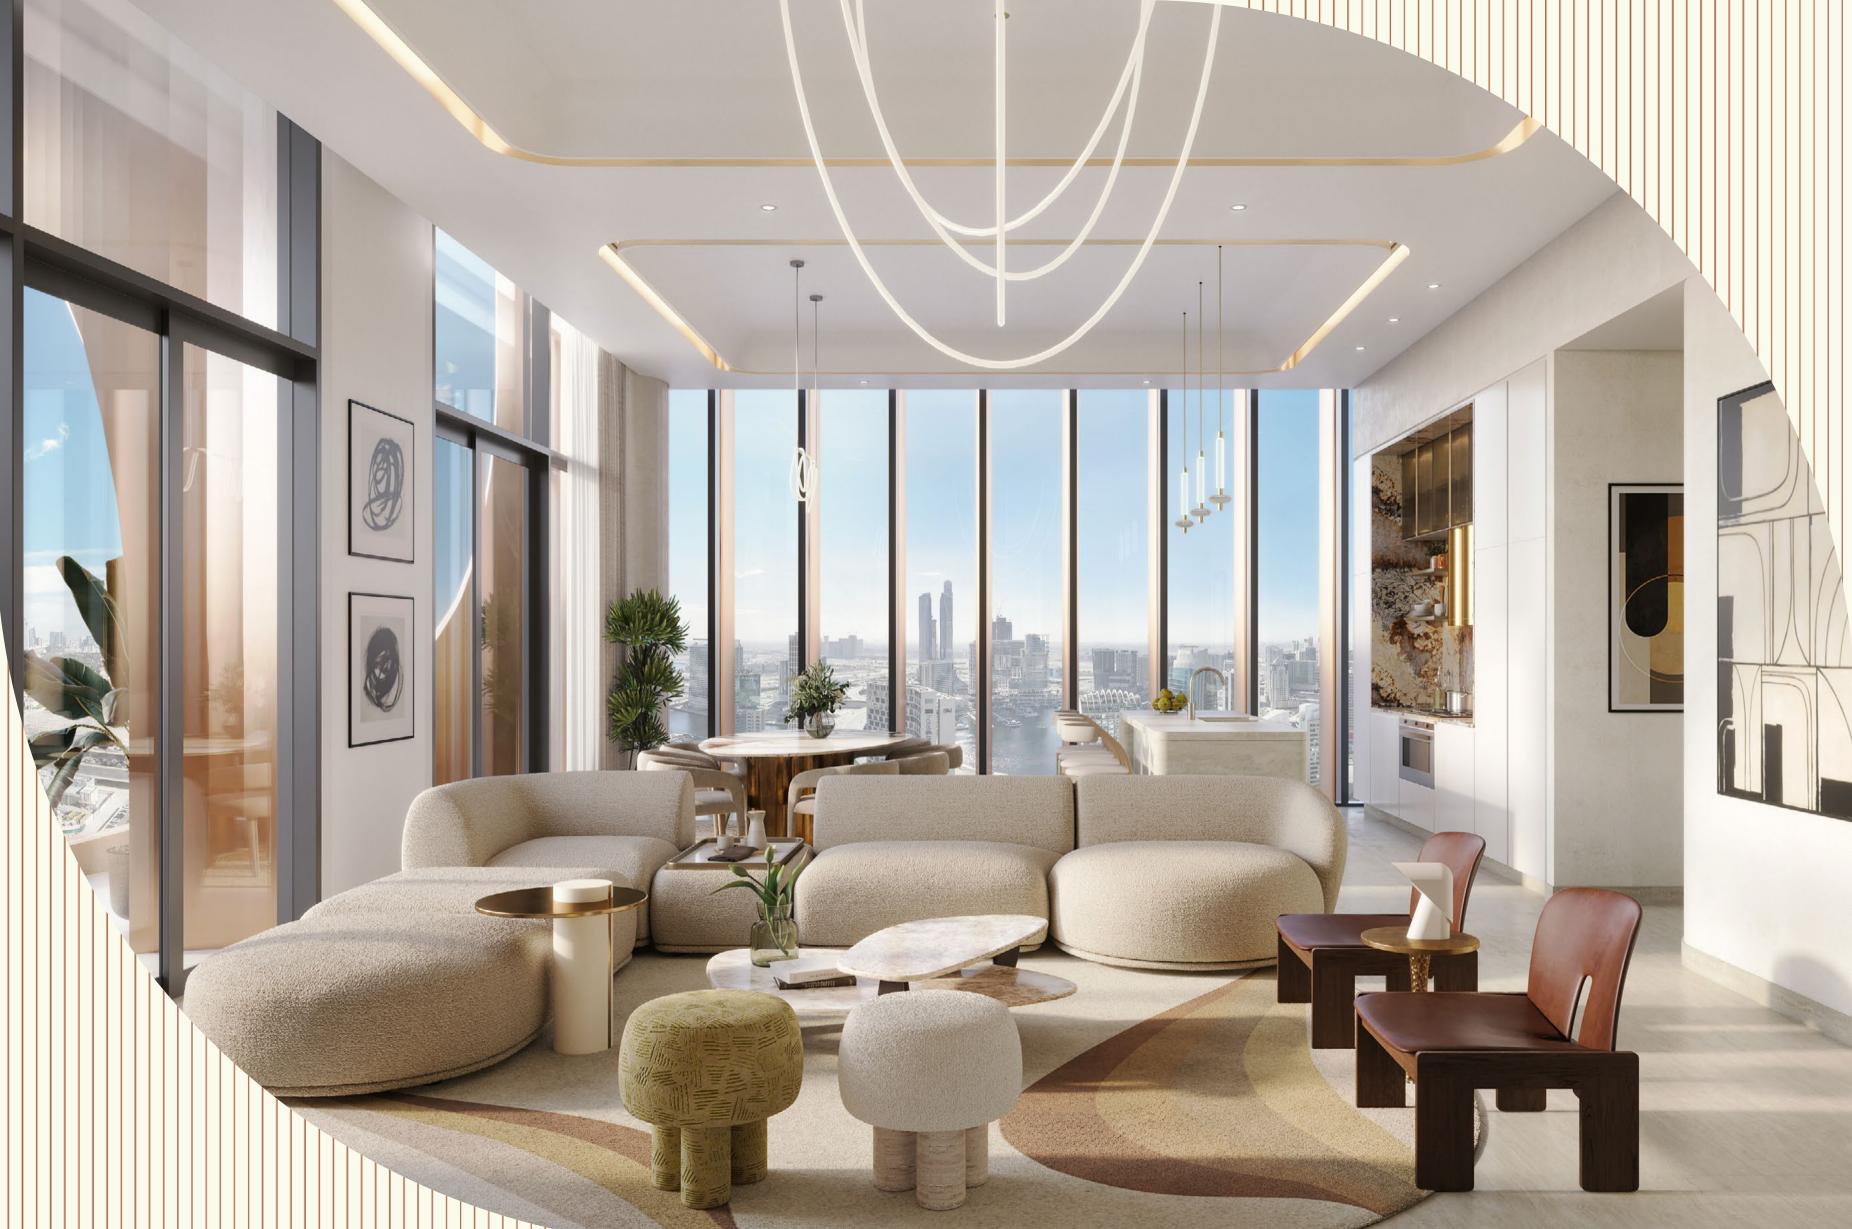

## LIVING AMU DINING AREA

#### **Floors**

Porcelain tile flooring

#### Skirting

Porcelain tile to match flooring

#### Walls and ceiling

**Emulsion paint** 