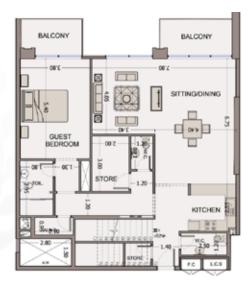

Unit type: 3BR

Unit number: 704

Floor: 07

Total area,sq.ft: 3078.50

Direction: NW View: SEA

3BR