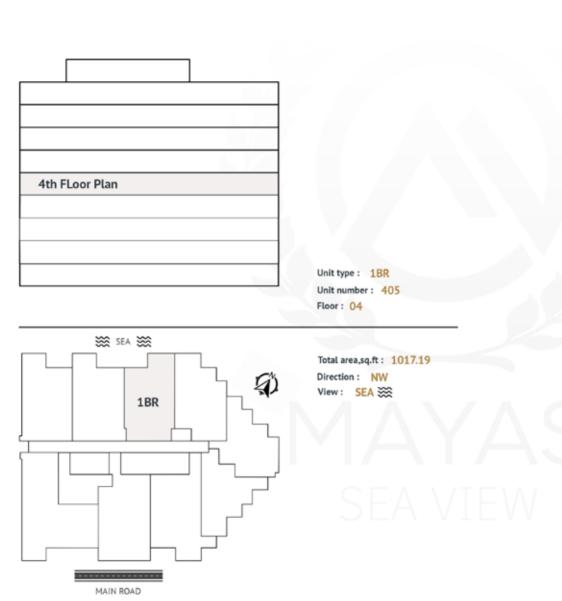

## Sea View

Category: Luxury Apartments

Number of floors: G+P+8

Number of flats: 63

Completion: Q4 2026

BUILDING Configuration

MAIN ROAD

SEA VIEW