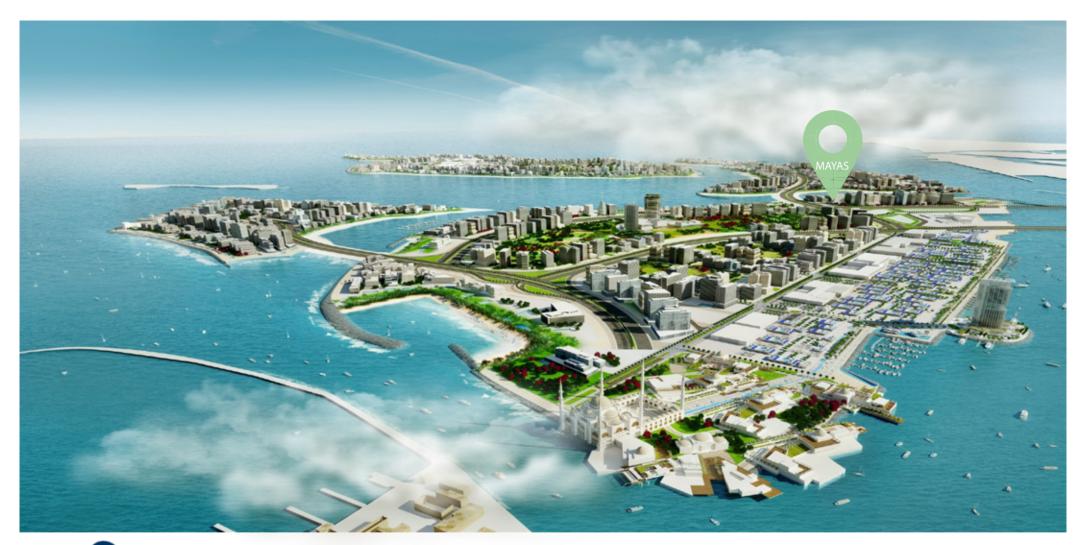

Dubai International Airport: 12 min

The Elite English School: 12 min

Al Ghurair Centre: 12 min

Cruise Terminal: 15 min

La Mer Beach: 15 min

Jumeirah Mosque: 20 min

Jumeirah Public Beach: 20 min

Dubai Frame: 20 min

Downtown Dubai: 24 mir

Dubai Mall: 24 mir