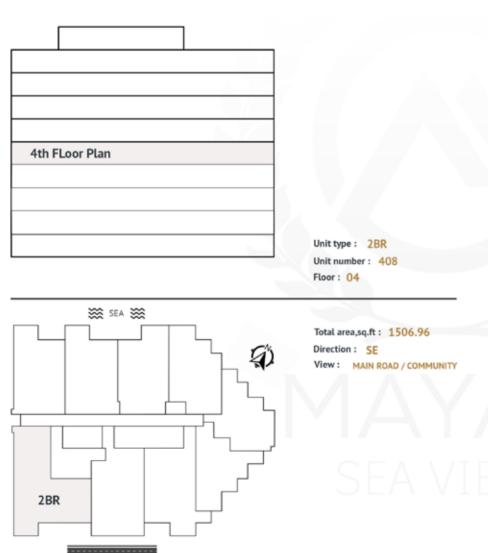

## Sea View

Category: Luxury Apartments

Number of floors: G+P+8

Number of flats: 63

Completion: Q4 2026

BUILDING Configuration

MAIN ROAD

SEA VIEW