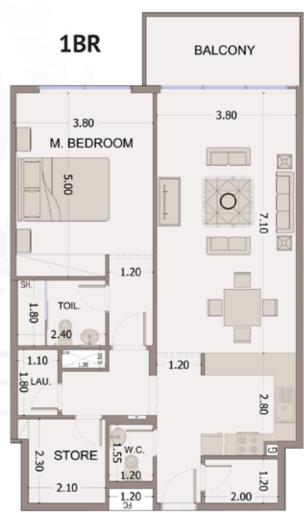

## Sea View

Category: Luxury Apartments

Number of floors: G+P+8

Number of flats: 63

Completion: Q4 2026

BUILDING Configuration

MAIN ROAD

SEA VIEW