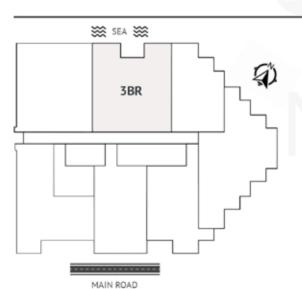

## Sea View

Category: Luxury Apartments

Number of floors: G+P+8

Number of flats: 63

Completion: Q4 2026

BUILDING Configuration

MAIN ROAD

SEA VIEW

Unit type: 3BR

Unit number: 704

Floor: 07

Total area,sq.ft: 3078.50

Direction: NW View: SEA

3BR