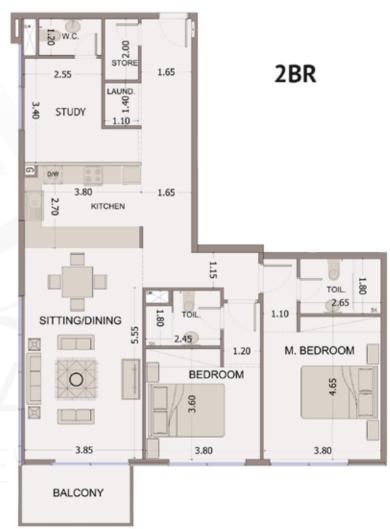

## Sea View

Category: Luxury Apartments

Number of floors: G+P+8

Number of flats: 63

Completion: Q4 2026

BUILDING Configuration

MAIN ROAD

SEA VIEW