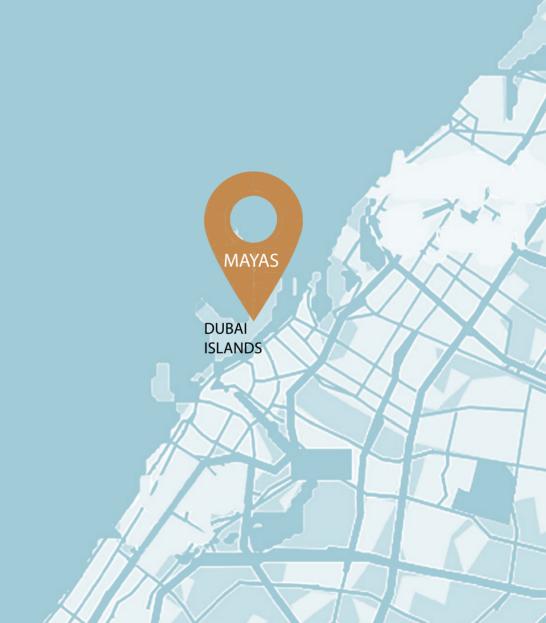

Dubai International Airport: 12 min

The Elite English School: 12 min

Al Ghurair Centre: 12 min

Cruise Terminal: 15 min

La Mer Beach: 15 min

Jumeirah Mosque: 20 min

Jumeirah Public Beach: 20 min

Dubai Frame: 20 min

Downtown Dubai: 24 mir

Dubai Mall: 24 mir