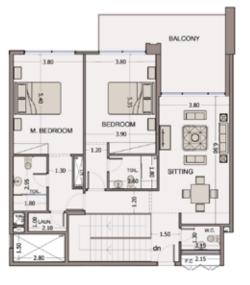

Unit type: 3BR

Unit number: 704

Floor: 07

Total area,sq.ft: 3078.50

Direction: NW View: SEA

3BR