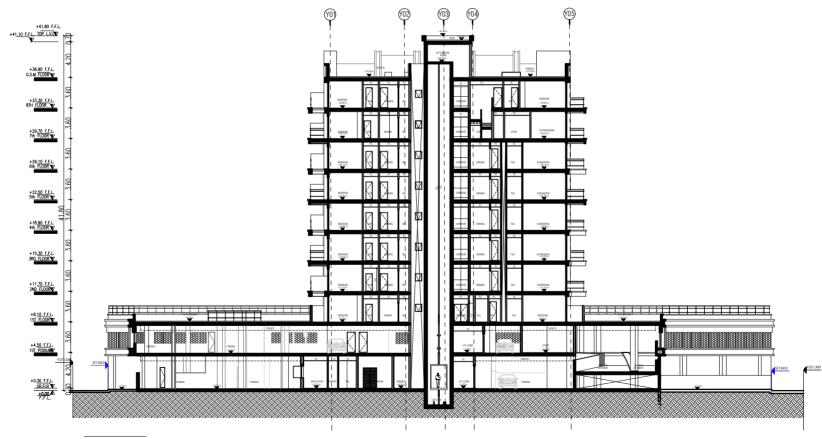

## Sea View

Category: Luxury Apartments

Number of floors: G+P+8

Number of flats: 63

Completion: Q4 2026

BUILDING Configuration

MAIN ROAD

SEA VIEW