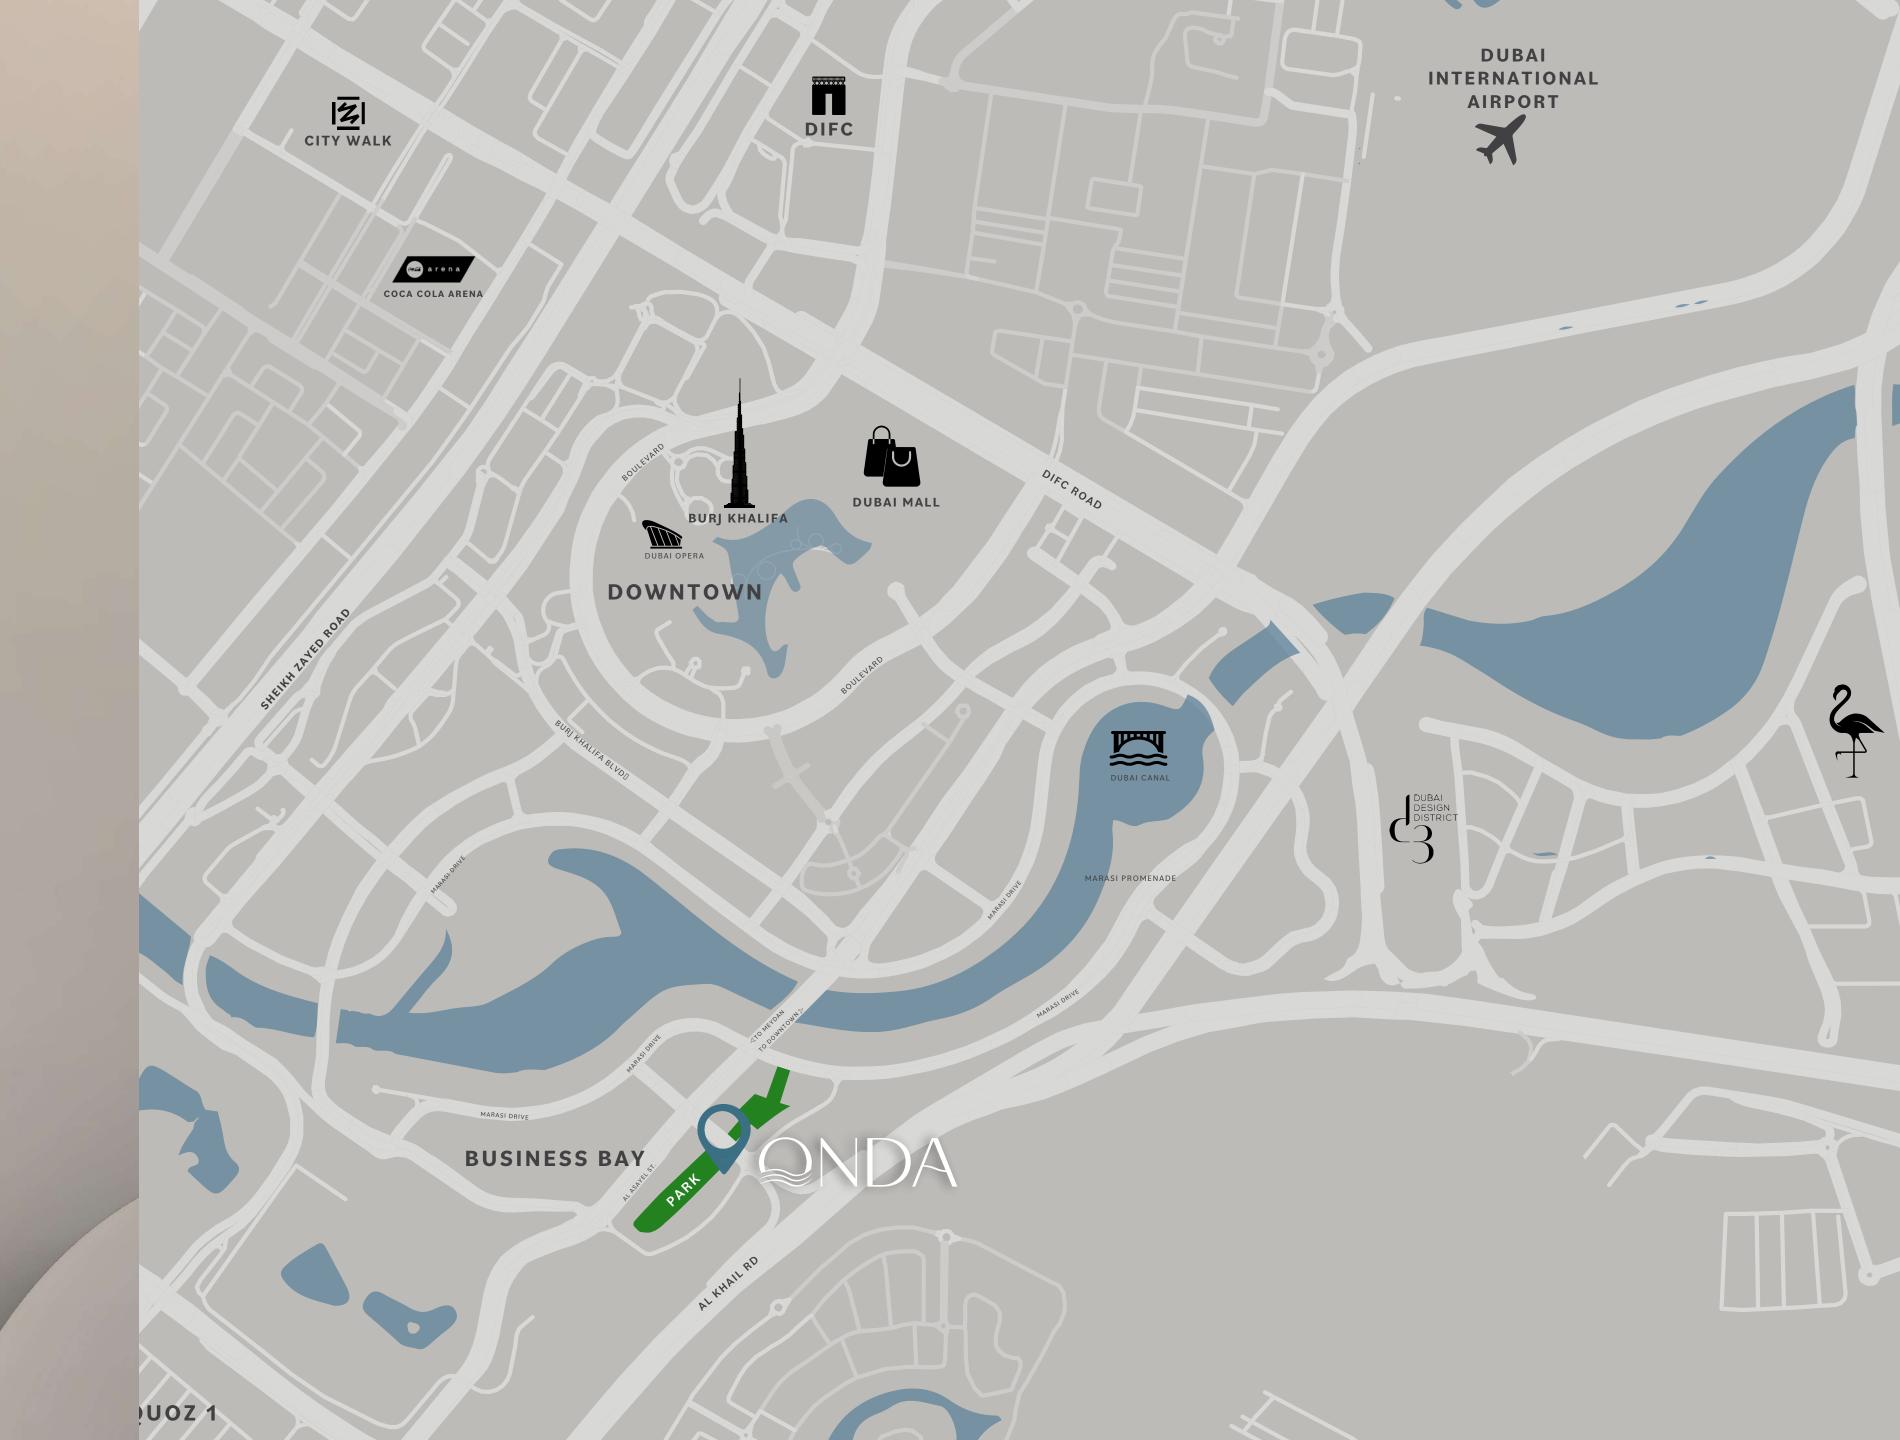

# LOCATION

Dubai Canal 2 Mins

Marasi Promenade 4 Mins

Dubai Mall 5 Mins

Burj Khalifa 5 Mins

Dubai Opera 5 Mins

Dubai Design District 7 Mins

DIFC 7 Mins

Coca Cola Arena 9 Mins

Ras Al Khor Sanc. 10 Mins

City Walk 10 Mins

DXB Int. Airport 16 Mins

ALWAYS CONNECTED

All images used are for illustrative purposes only and do not represent the actual size, feature specifications, fittings and furnishings. The developer reserves the right to make revisions / ations at its absolute discretion, without any liability whatsoever.