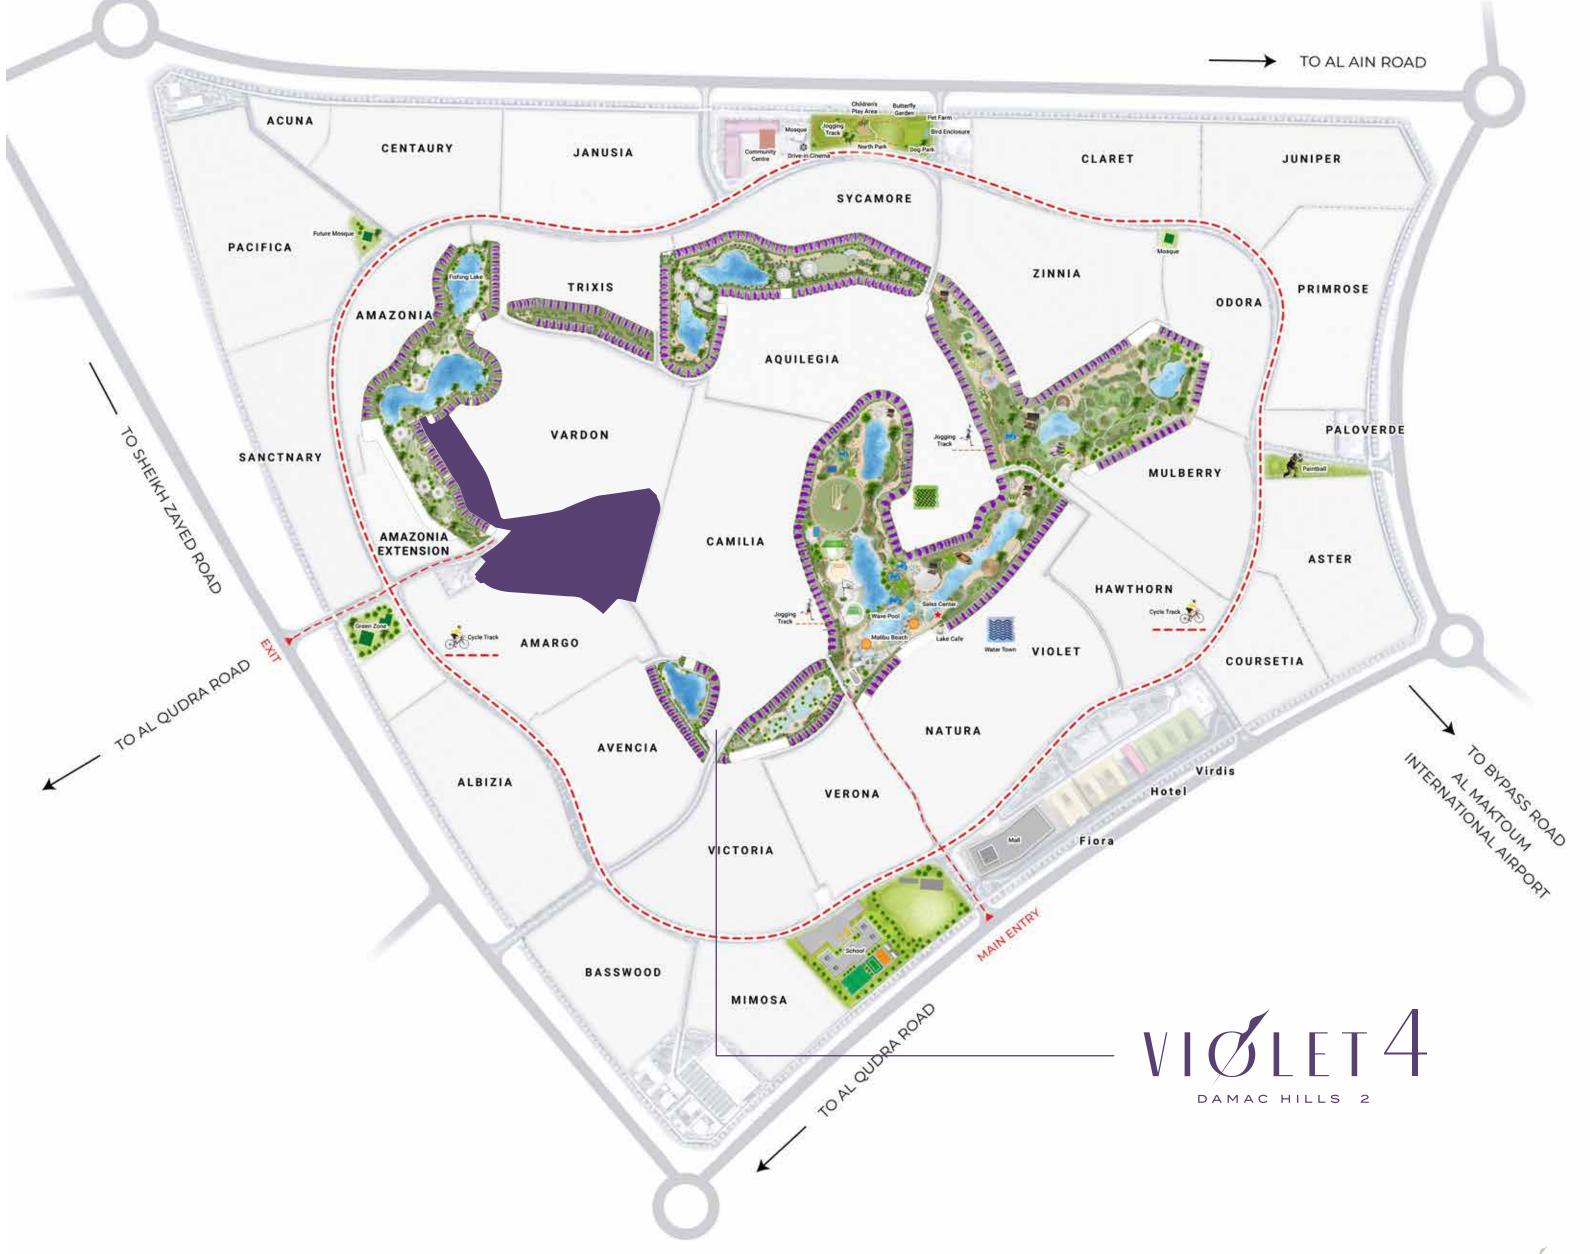

troke. Modern design blends seamlessly with nature's vibrant palette, the perfect canvas to create lasting memories with your family. Flourish in your private garden oasis, while the rooftop becomes your personal retreat – a masterpiece of living, tailored to your evolving story.





#### MORE ACCESS THAN BEFORE

Experience a commute that will have you back home in no time. Enjoy access to four major highways and other networks that put the centre of the city within easy reach. Take Al Qudra Road and find yourself at the gates of DAMAC Hills 2 within 25 minutes.





#### MINUTES FROMITALL







15 mins

DAMAC Hills

25 mins

Global Village

25 mins

IMG Worlds of Adventure



25 mins



30 mins

Dubai Al Maktoum International Outlet Mall Airport



35 mins

Dubai International Airport















#### EMBRACE THEBEACH VIBES

Looks like a water park, feels like home. At DAMAC Hills 2, your family can experience endless hours of fun under the sun in Water Town, with major attractions including the massive Malibu Beach, a wave pool, a splash pad, slippery slides, and so much more.





#### LETINE STAND STILL

Sometimes you just need to sit back and go with the flow. Live life at your own pace as you spend your afternoons slowly drifting through a terrific lazy river attraction.





#### JOYRIDE THE TIDE

Surf's up at DAMAC Hills 2. Now you and the kids can learn how to hang ten and master the art of surfing. Get more than your fair share of excitement as you improve on every turn and on every wave you catch.





# FROM DOWNTIME TOFUNITIMES

Start your day in Down Town