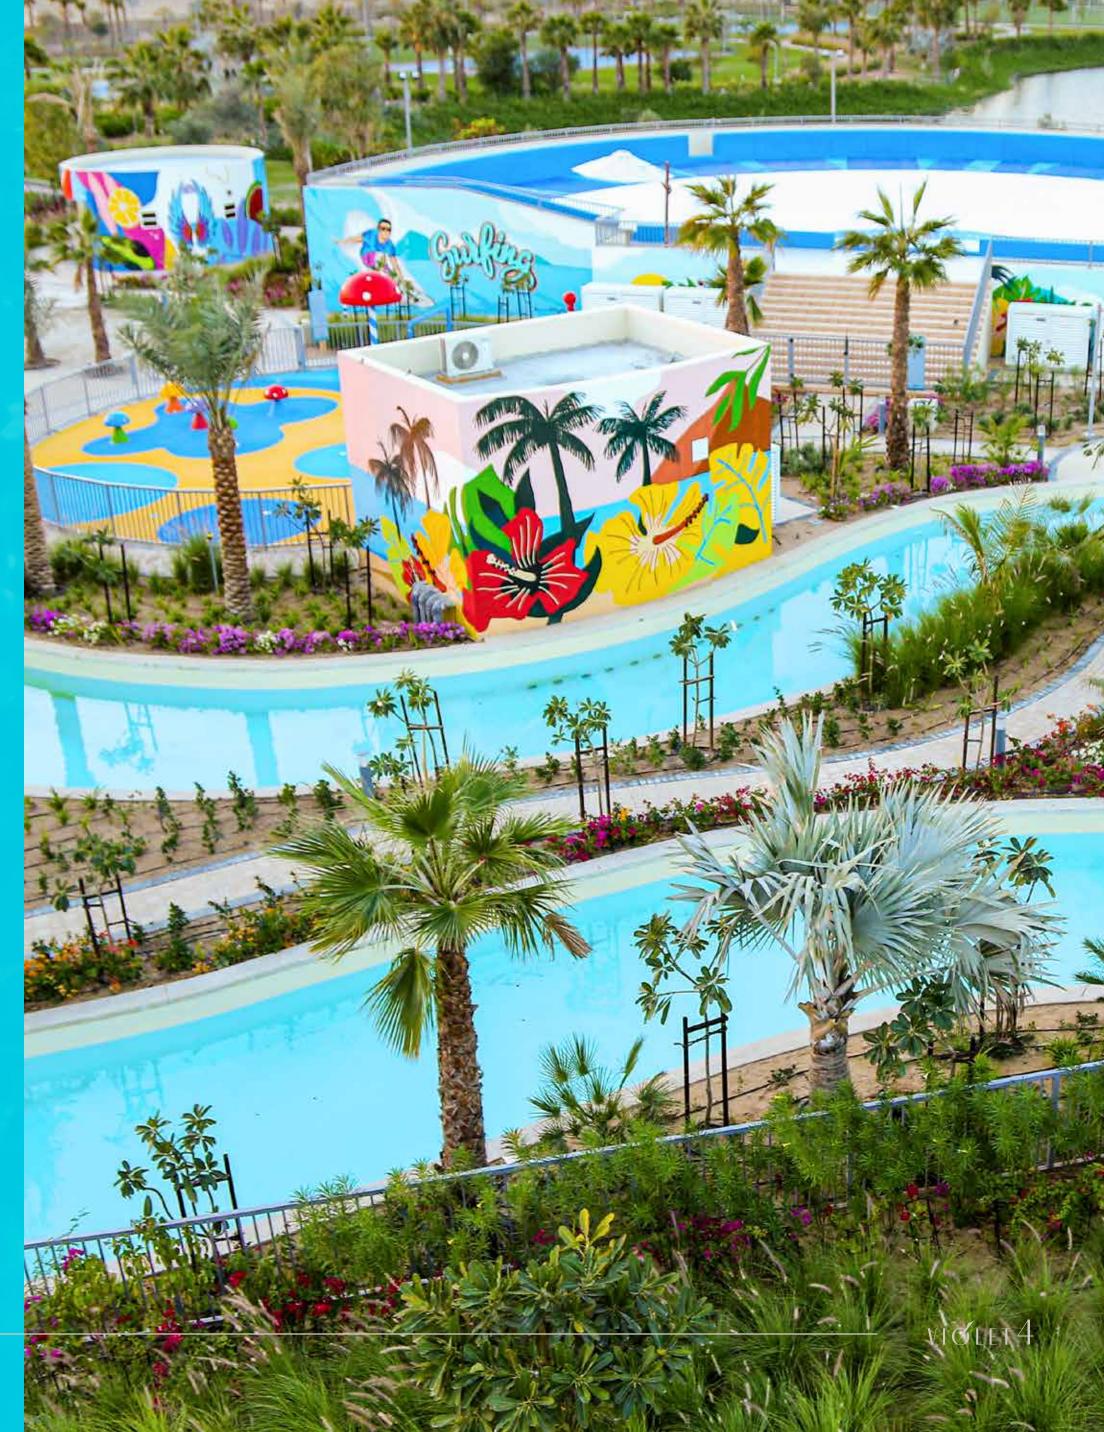

#### EMBRACE THEBEACH VIBES

Looks like a water park, feels like home. At DAMAC Hills 2, your family can experience endless hours of fun under the sun in Water Town, with major attractions including the massive Malibu Beach, a wave pool, a splash pad, slippery slides, and so much more.

#### JOYRIDE THE TIDE

Surf's up at DAMAC Hills 2. Now you and the kids can learn how to hang ten and master the art of surfing. Get more than your fair share of excitement as you improve on every turn and on every wave you catch.