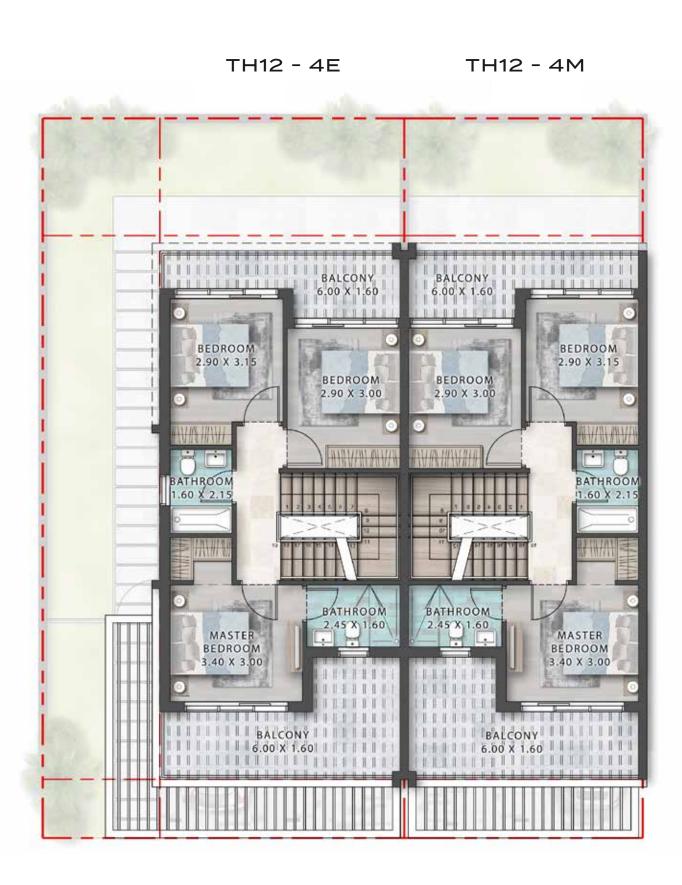

#### CLUSTER PLAN & FLOOR PLANS

#### 4-BRTOWNHOUSE

TH12-4E/TH12-4M

|   |        | Ground Floor / Frist Floor<br>/ Roof Area (sq. ft.) | Garage / Balcony<br>/ Terrace Area (sq. ft.) | Total Saleable<br>Area (sq. ft.) |
|---|--------|-----------------------------------------------------|----------------------------------------------|----------------------------------|
|   | H12-4E | 1,556.89                                            | 858.44                                       | 2,415.33                         |
| T | H12-4M | 1,518.25                                            | 834.01                                       | 2,352.26                         |

GROUND FLOOR FIRST FLOOR ROOF FLOOR