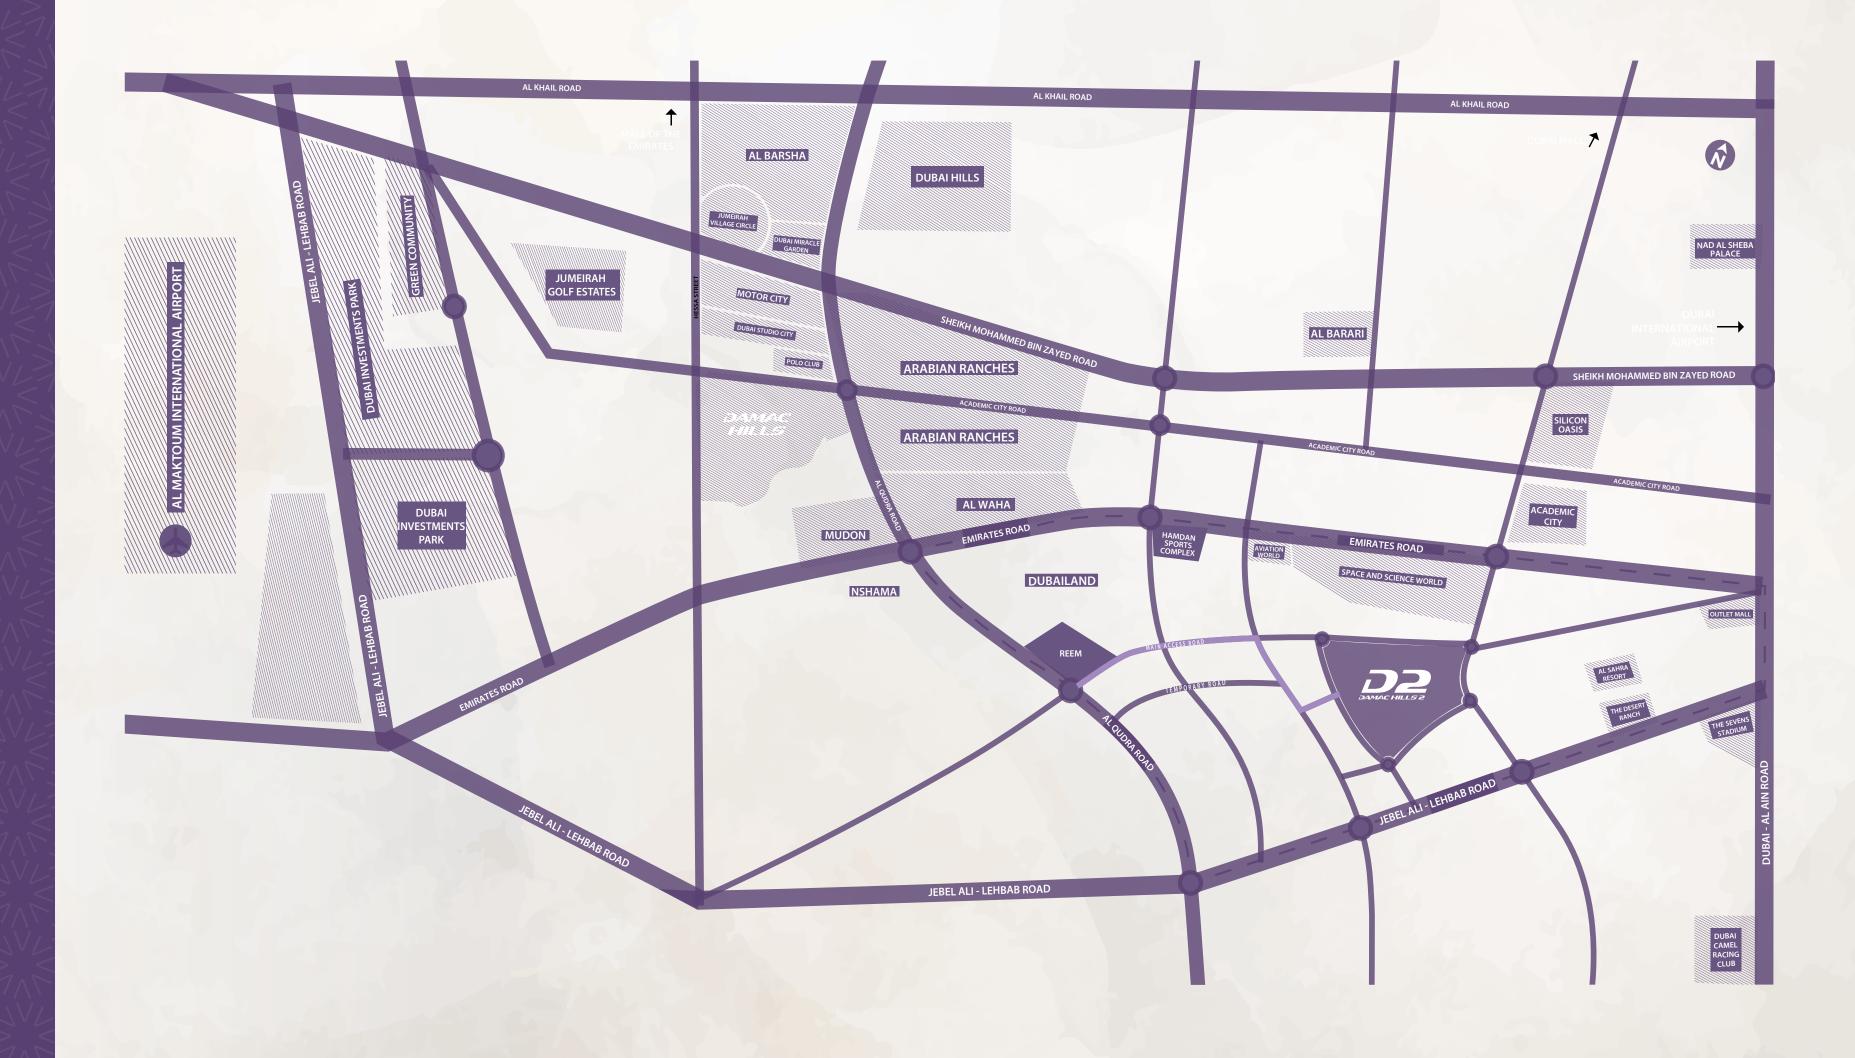

#### MORE ACCESS THAN BEFORE

Experience a commute that will have you back home in no time. Enjoy access to four major highways and other networks that put the centre of the city within easy reach. Take Al Qudra Road and find yourself at the gates of DAMAC Hills 2 within 25 minutes.

#### MINUTES FROMITALL

15 mins

DAMAC Hills

25 mins

Global Village

25 mins

IMG Worlds of Adventure

25 mins

30 mins

Dubai Al Maktoum International Outlet Mall Airport

35 mins

Dubai International Airport