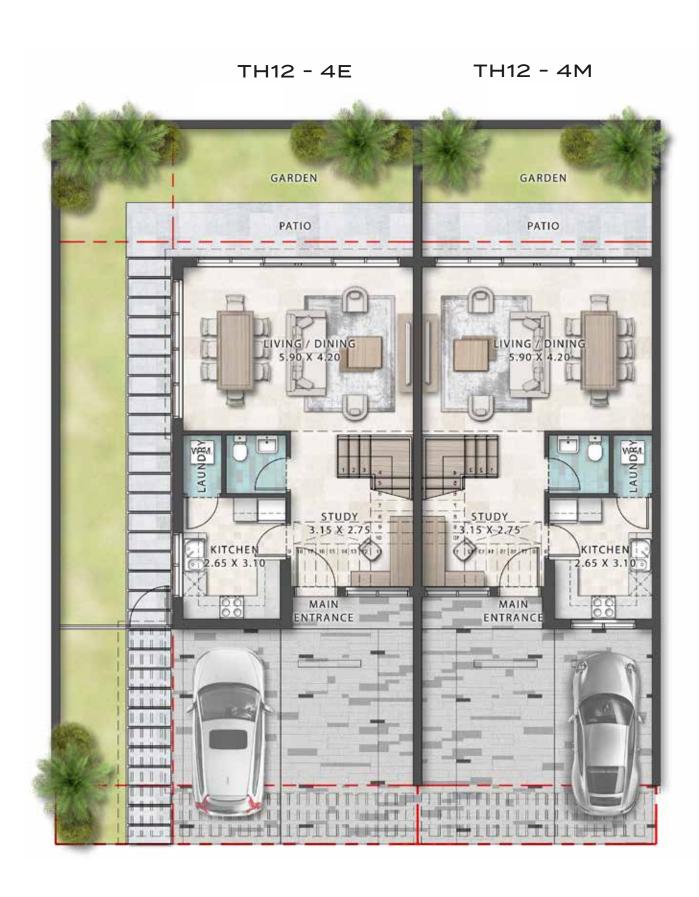

#### CLUSTER PLAN & FLOOR PLANS

#### 4-BRTOWNHOUSE

TH12-4E/TH12-4M

|   |        | Ground Floor / Frist Floor<br>/ Roof Area (sq. ft.) | Garage / Balcony<br>/ Terrace Area (sq. ft.) | Total Saleable<br>Area (sq. ft.) |
|---|--------|-----------------------------------------------------|----------------------------------------------|----------------------------------|
|   | H12-4E | 1,556.89                                            | 858.44                                       | 2,415.33                         |
| T | H12-4M | 1,518.25                                            | 834.01                                       | 2,352.26                         |

GROUND FLOOR FIRST FLOOR ROOF FLOOR