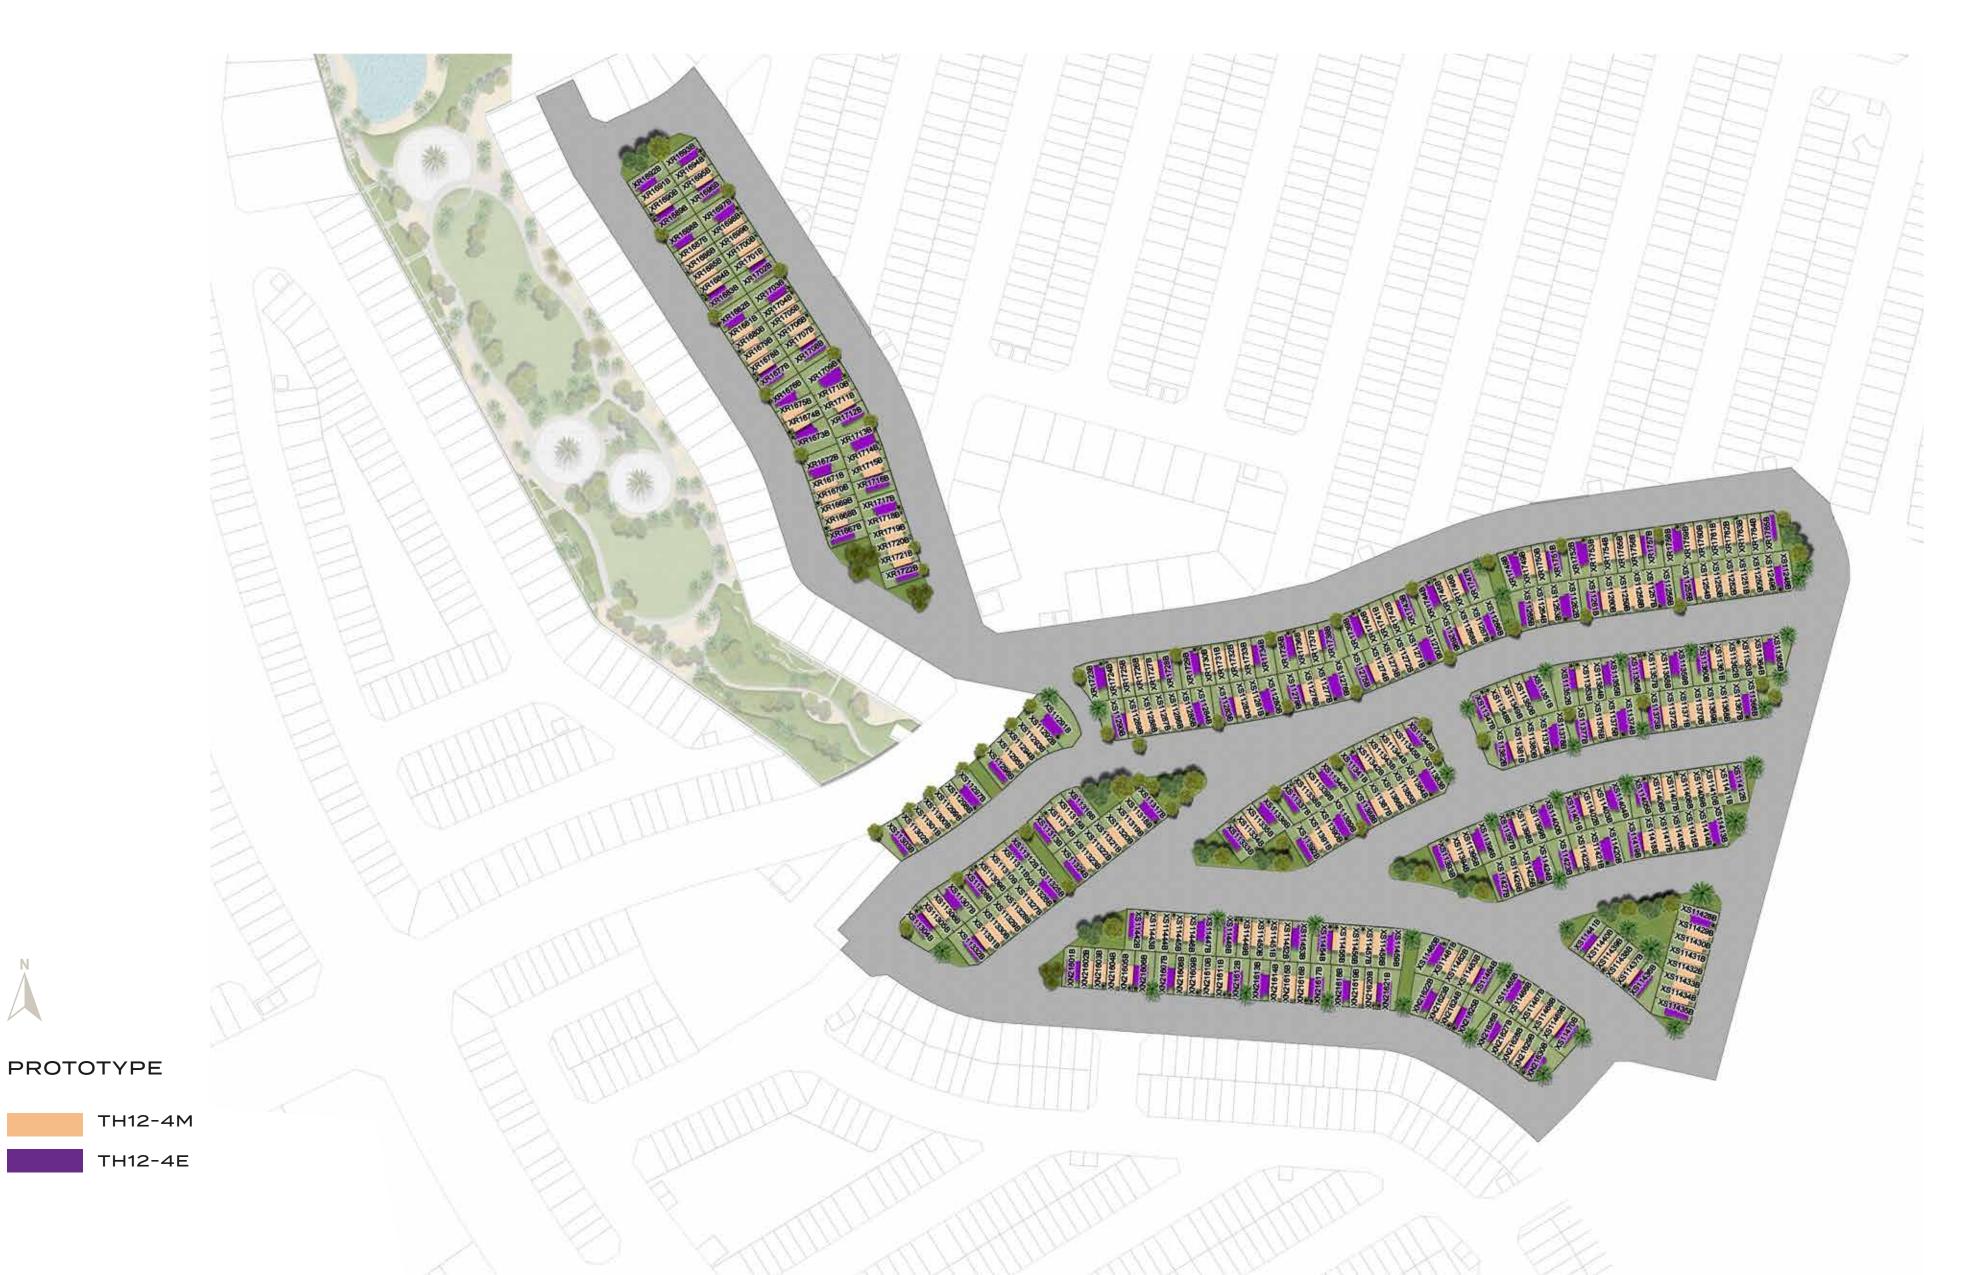

#### CLUSTERPLAN

#### 4-BRTOWNHOUSE

TH12-4E/TH12-4M

|   |        | Ground Floor / Frist Floor<br>/ Roof Area (sq. ft.) | Garage / Balcony<br>/ Terrace Area (sq. ft.) | Total Saleable<br>Area (sq. ft.) |
|---|--------|-----------------------------------------------------|----------------------------------------------|----------------------------------|
|   | H12-4E | 1,556.89                                            | 858.44                                       | 2,415.33                         |
| T | H12-4M | 1,518.25                                            | 834.01                                       | 2,352.26                         |