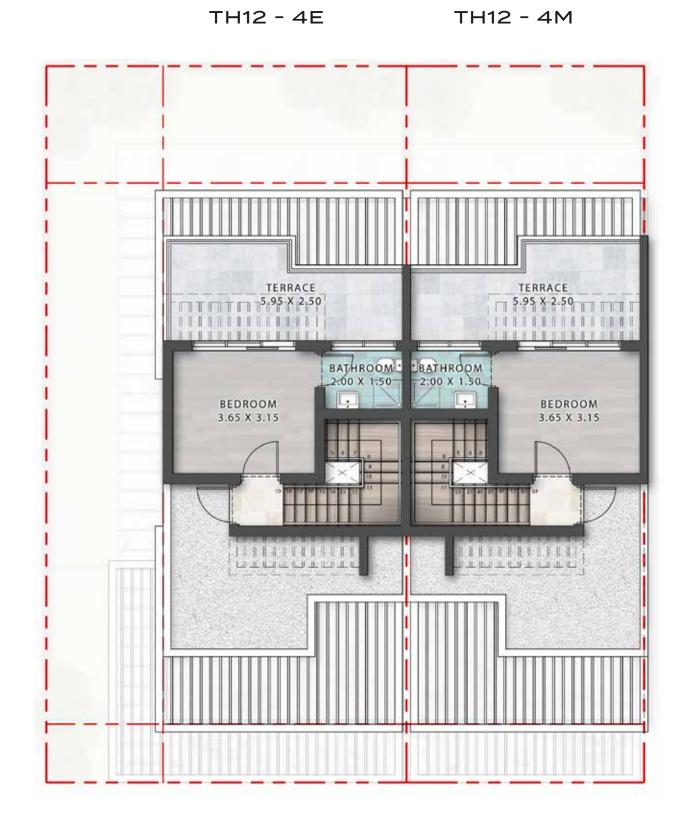

#### CLUSTER PLAN & FLOOR PLANS

#### 4-BRTOWNHOUSE

TH12-4E/TH12-4M

|   |        | Ground Floor / Frist Floor<br>/ Roof Area (sq. ft.) | Garage / Balcony<br>/ Terrace Area (sq. ft.) | Total Saleable<br>Area (sq. ft.) |
|---|--------|-----------------------------------------------------|----------------------------------------------|----------------------------------|
|   | H12-4E | 1,556.89                                            | 858.44                                       | 2,415.33                         |
| T | H12-4M | 1,518.25                                            | 834.01                                       | 2,352.26                         |

GROUND FLOOR FIRST FLOOR ROOF FLOOR