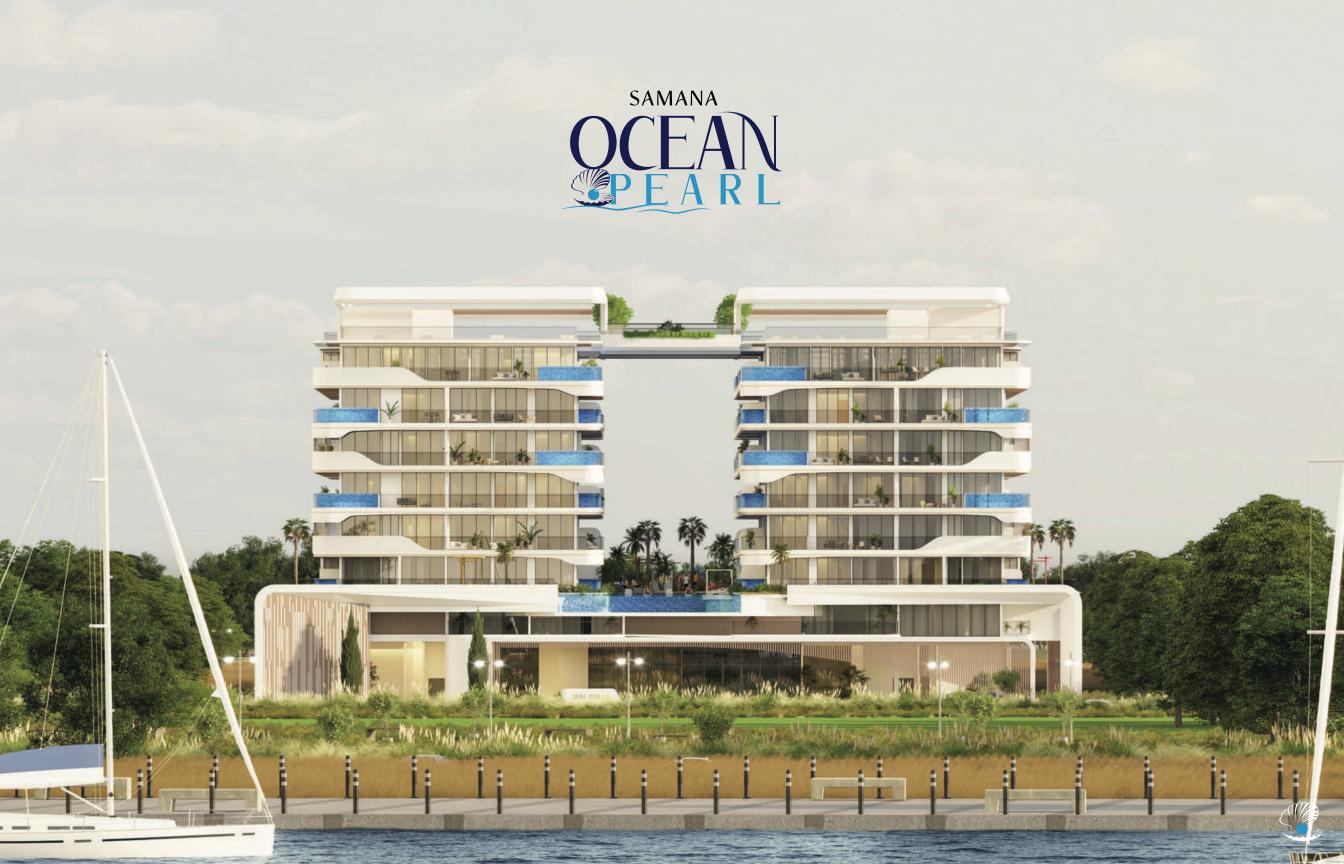

#### AN ARCHITECTURAL MARVEL

Rising gracefully along the waterfront, this magnificent structure exemplifies the flawless union of modern luxury and natural beauty.

Crafted with meticulous attention to detail, the exterior of SAMANA Ocean Pearl is a testament to innovative design and timeless elegance.

The sleek, contemporary lines of the facade are complemented by expansive glass windows, reflecting the shimmering waters and the vibrant hues of the sky. An architectural marvel redefining sumptuous living by the waters.