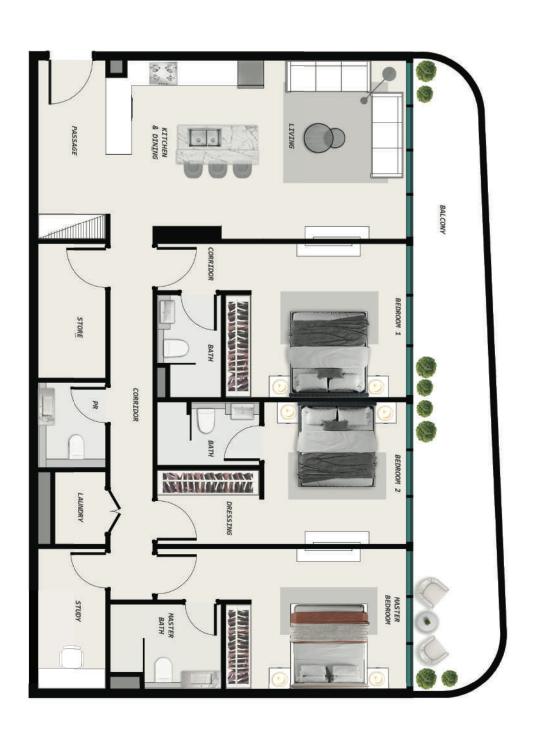

serene. Each residence boasts spacious layouts, adorned with premium finishes and meticulous craftsmanship. The kitchens are a testament to sophistication and functionality, featuring soft-close mechanisms from renowned German brands and countertops and backsplashes adorned with exquisite Spanish porcelain tiles.

















## DIVE INTO THE ESSENCE OF TRANQUILLITY

SAMANA Ocean Pearl, located on the prestigious Dubai Island, is a visionary residential project that redefines the concept of waterfront luxury. Seamlessly blending exquisite design, unparalleled amenities, and a prime waterfront location, SAMANA Ocean Pearl materializes your vision of a lifestyle marked with opulence and equanimity.





# ONE BEDROOM WITH POOL



# TWO BEDROOM WITH POOL



# THREE BEDROOM WITHOUT POOL



# FOUR BEDROOM WITH POOL