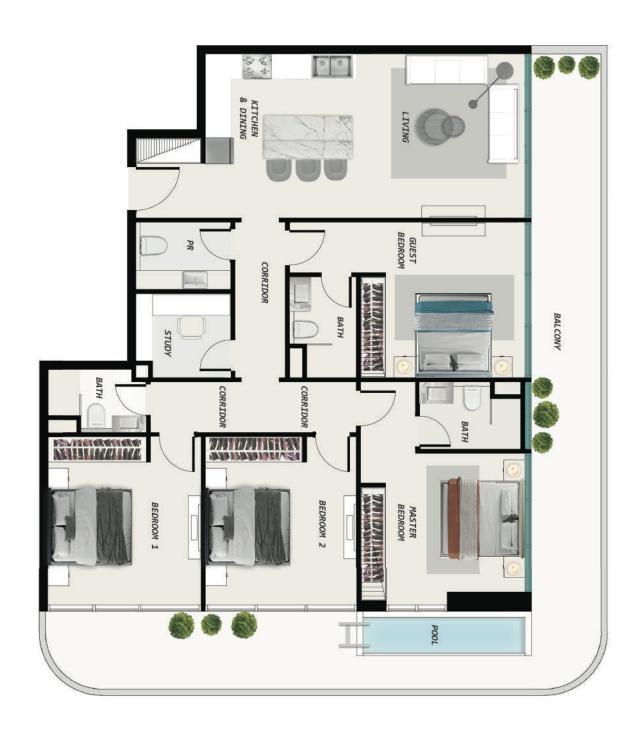

ts spacious layouts, adorned with premium finishes and meticulous craftsmanship. The kitchens are a testament to sophistication and functionality, featuring soft-close mechanisms from renowned German brands and countertops and backsplashes adorned with exquisite Spanish porcelain tiles.

















## DIVE INTO THE ESSENCE OF TRANQUILLITY

SAMANA Ocean Pearl, located on the prestigious Dubai Island, is a visionary residential project that redefines the concept of waterfront luxury. Seamlessly blending exquisite design, unparalleled amenities, and a prime waterfront location, SAMANA Ocean Pearl materializes your vision of a lifestyle marked with opulence and equanimity.





# ONE BEDROOM WITH POOL



# TWO BEDROOM WITH POOL



# THREE BEDROOM WITHOUT POOL



# FOUR BEDROOM WITH POOL