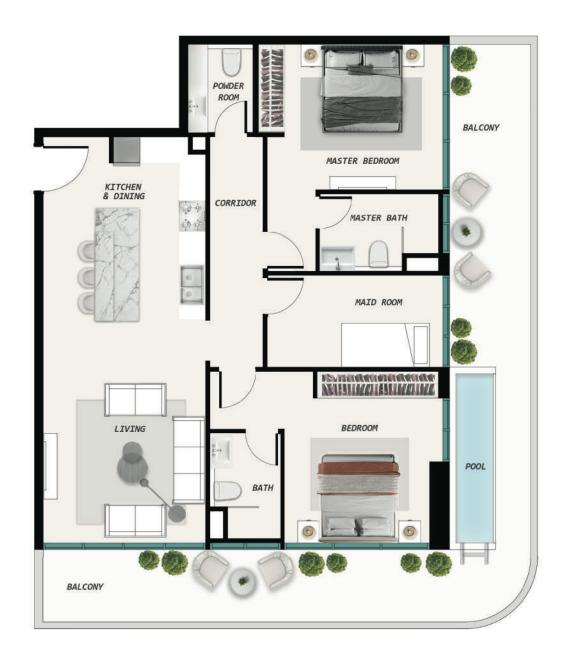

ronment that is both stylish and serene. Each residence boasts spacious layouts, adorned with premium finishes and meticulous craftsmanship. The kitchens are a testament to sophistication and functionality, featuring soft-close mechanisms from renowned German brands and countertops and backsplashes adorned with exquisite Spanish porcelain tiles.

















## DIVE INTO THE ESSENCE OF TRANQUILLITY

SAMANA Ocean Pearl, located on the prestigious Dubai Island, is a visionary residential project that redefines the concept of waterfront luxury. Seamlessly blending exquisite design, unparalleled amenities, and a prime waterfront location, SAMANA Ocean Pearl materializes your vision of a lifestyle marked with opulence and equanimity.





# ONE BEDROOM WITH POOL



# TWO BEDROOM WITH POOL



# THREE BEDROOM WITHOUT POOL



# FOUR BEDROOM WITH POOL