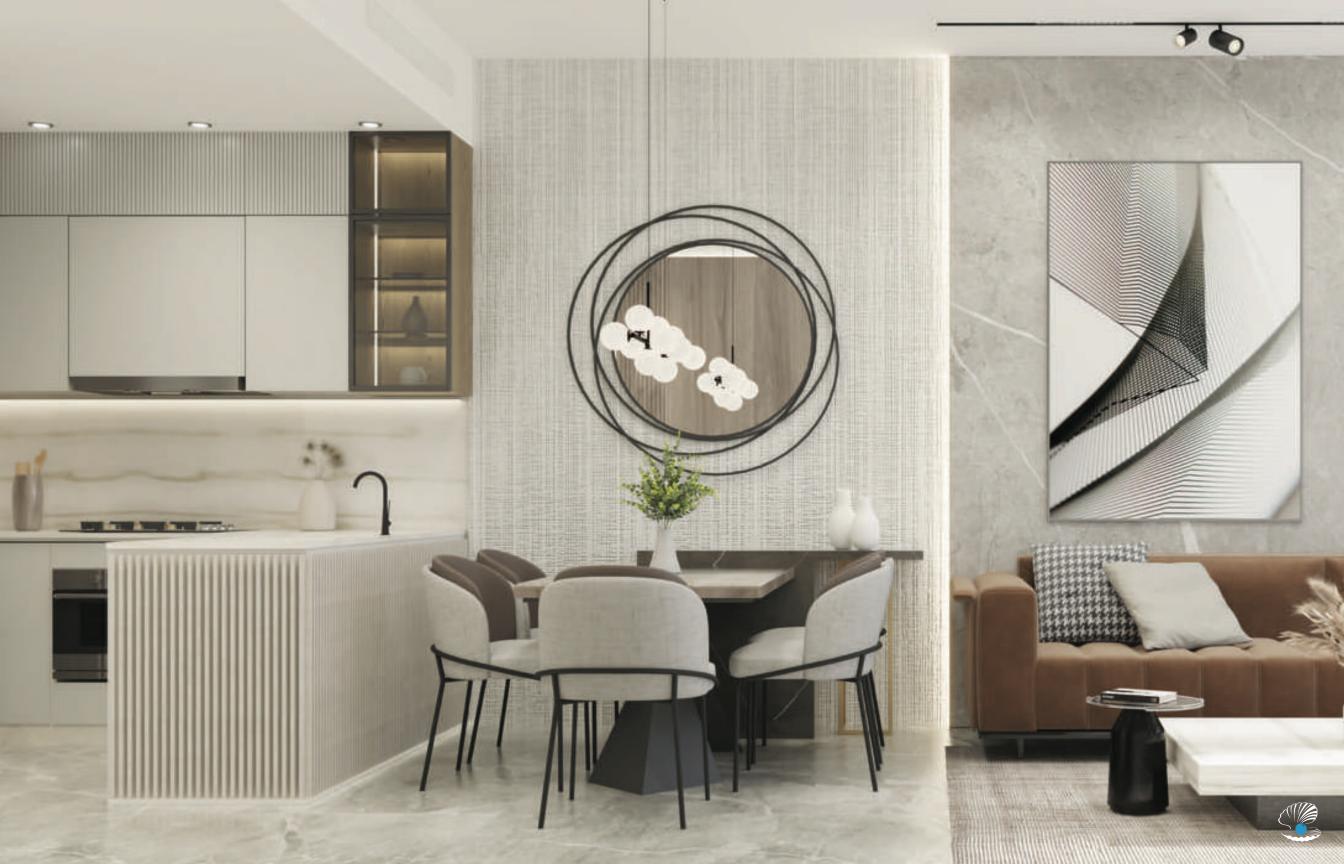

At SAMANA Ocean Pearl, each apartment is a harmonious blend of luxury and tranquility, designed to provide an unparalleled living experience. Every detail within these exquisite rooms speaks of sophistication and comfort.

Doors are crafted with European solid cores, ensuring robust quality and an elegant finish.

Handles, adorned with a sleek black matte finish from renowned German brands like Devon & Devon and equivalent, add a touch of modern elegance. The interiors are a testament to refined taste and impeccable design.

#### ELEGANCE AND COMFORT IN EVERY DETAIL

Step inside SAMANA Ocean Pearl and immerse yourself in an oasis of refined luxury and unparalleled comfort. The interiors are thoughtfully designed to offer a sanctuary where elegance meets relaxation, creating an environment that is both stylish and serene. Each residence boasts spacious layouts, adorned with premium finishes and meticulous craftsmanship. The kitchens are a testament to sophistication and functionality, featuring soft-close mechanisms from renowned German brands and countertops and backsplashes adorned with exquisite Spanish porcelain tiles.