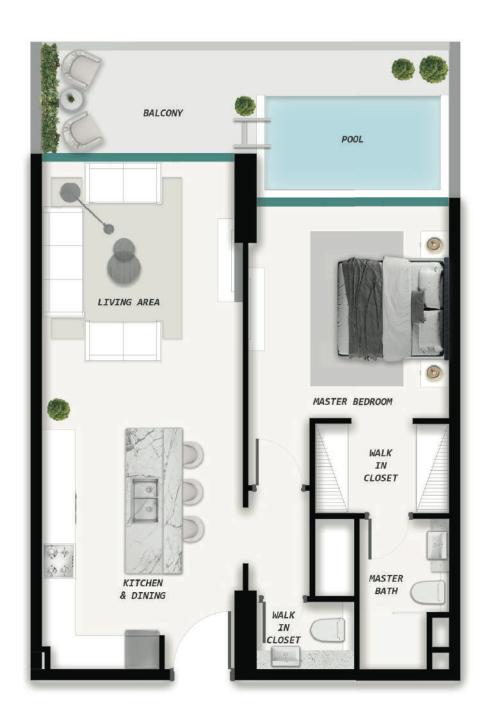

elaxation, creating an environment that is both stylish and serene. Each residence boasts spacious layouts, adorned with premium finishes and meticulous craftsmanship. The kitchens are a testament to sophistication and functionality, featuring soft-close mechanisms from renowned German brands and countertops and backsplashes adorned with exquisite Spanish porcelain tiles.

















## DIVE INTO THE ESSENCE OF TRANQUILLITY

SAMANA Ocean Pearl, located on the prestigious Dubai Island, is a visionary residential project that redefines the concept of waterfront luxury. Seamlessly blending exquisite design, unparalleled amenities, and a prime waterfront location, SAMANA Ocean Pearl materializes your vision of a lifestyle marked with opulence and equanimity.





# ONE BEDROOM WITH POOL



# TWO BEDROOM WITH POOL



# THREE BEDROOM WITHOUT POOL



# FOUR BEDROOM WITH POOL