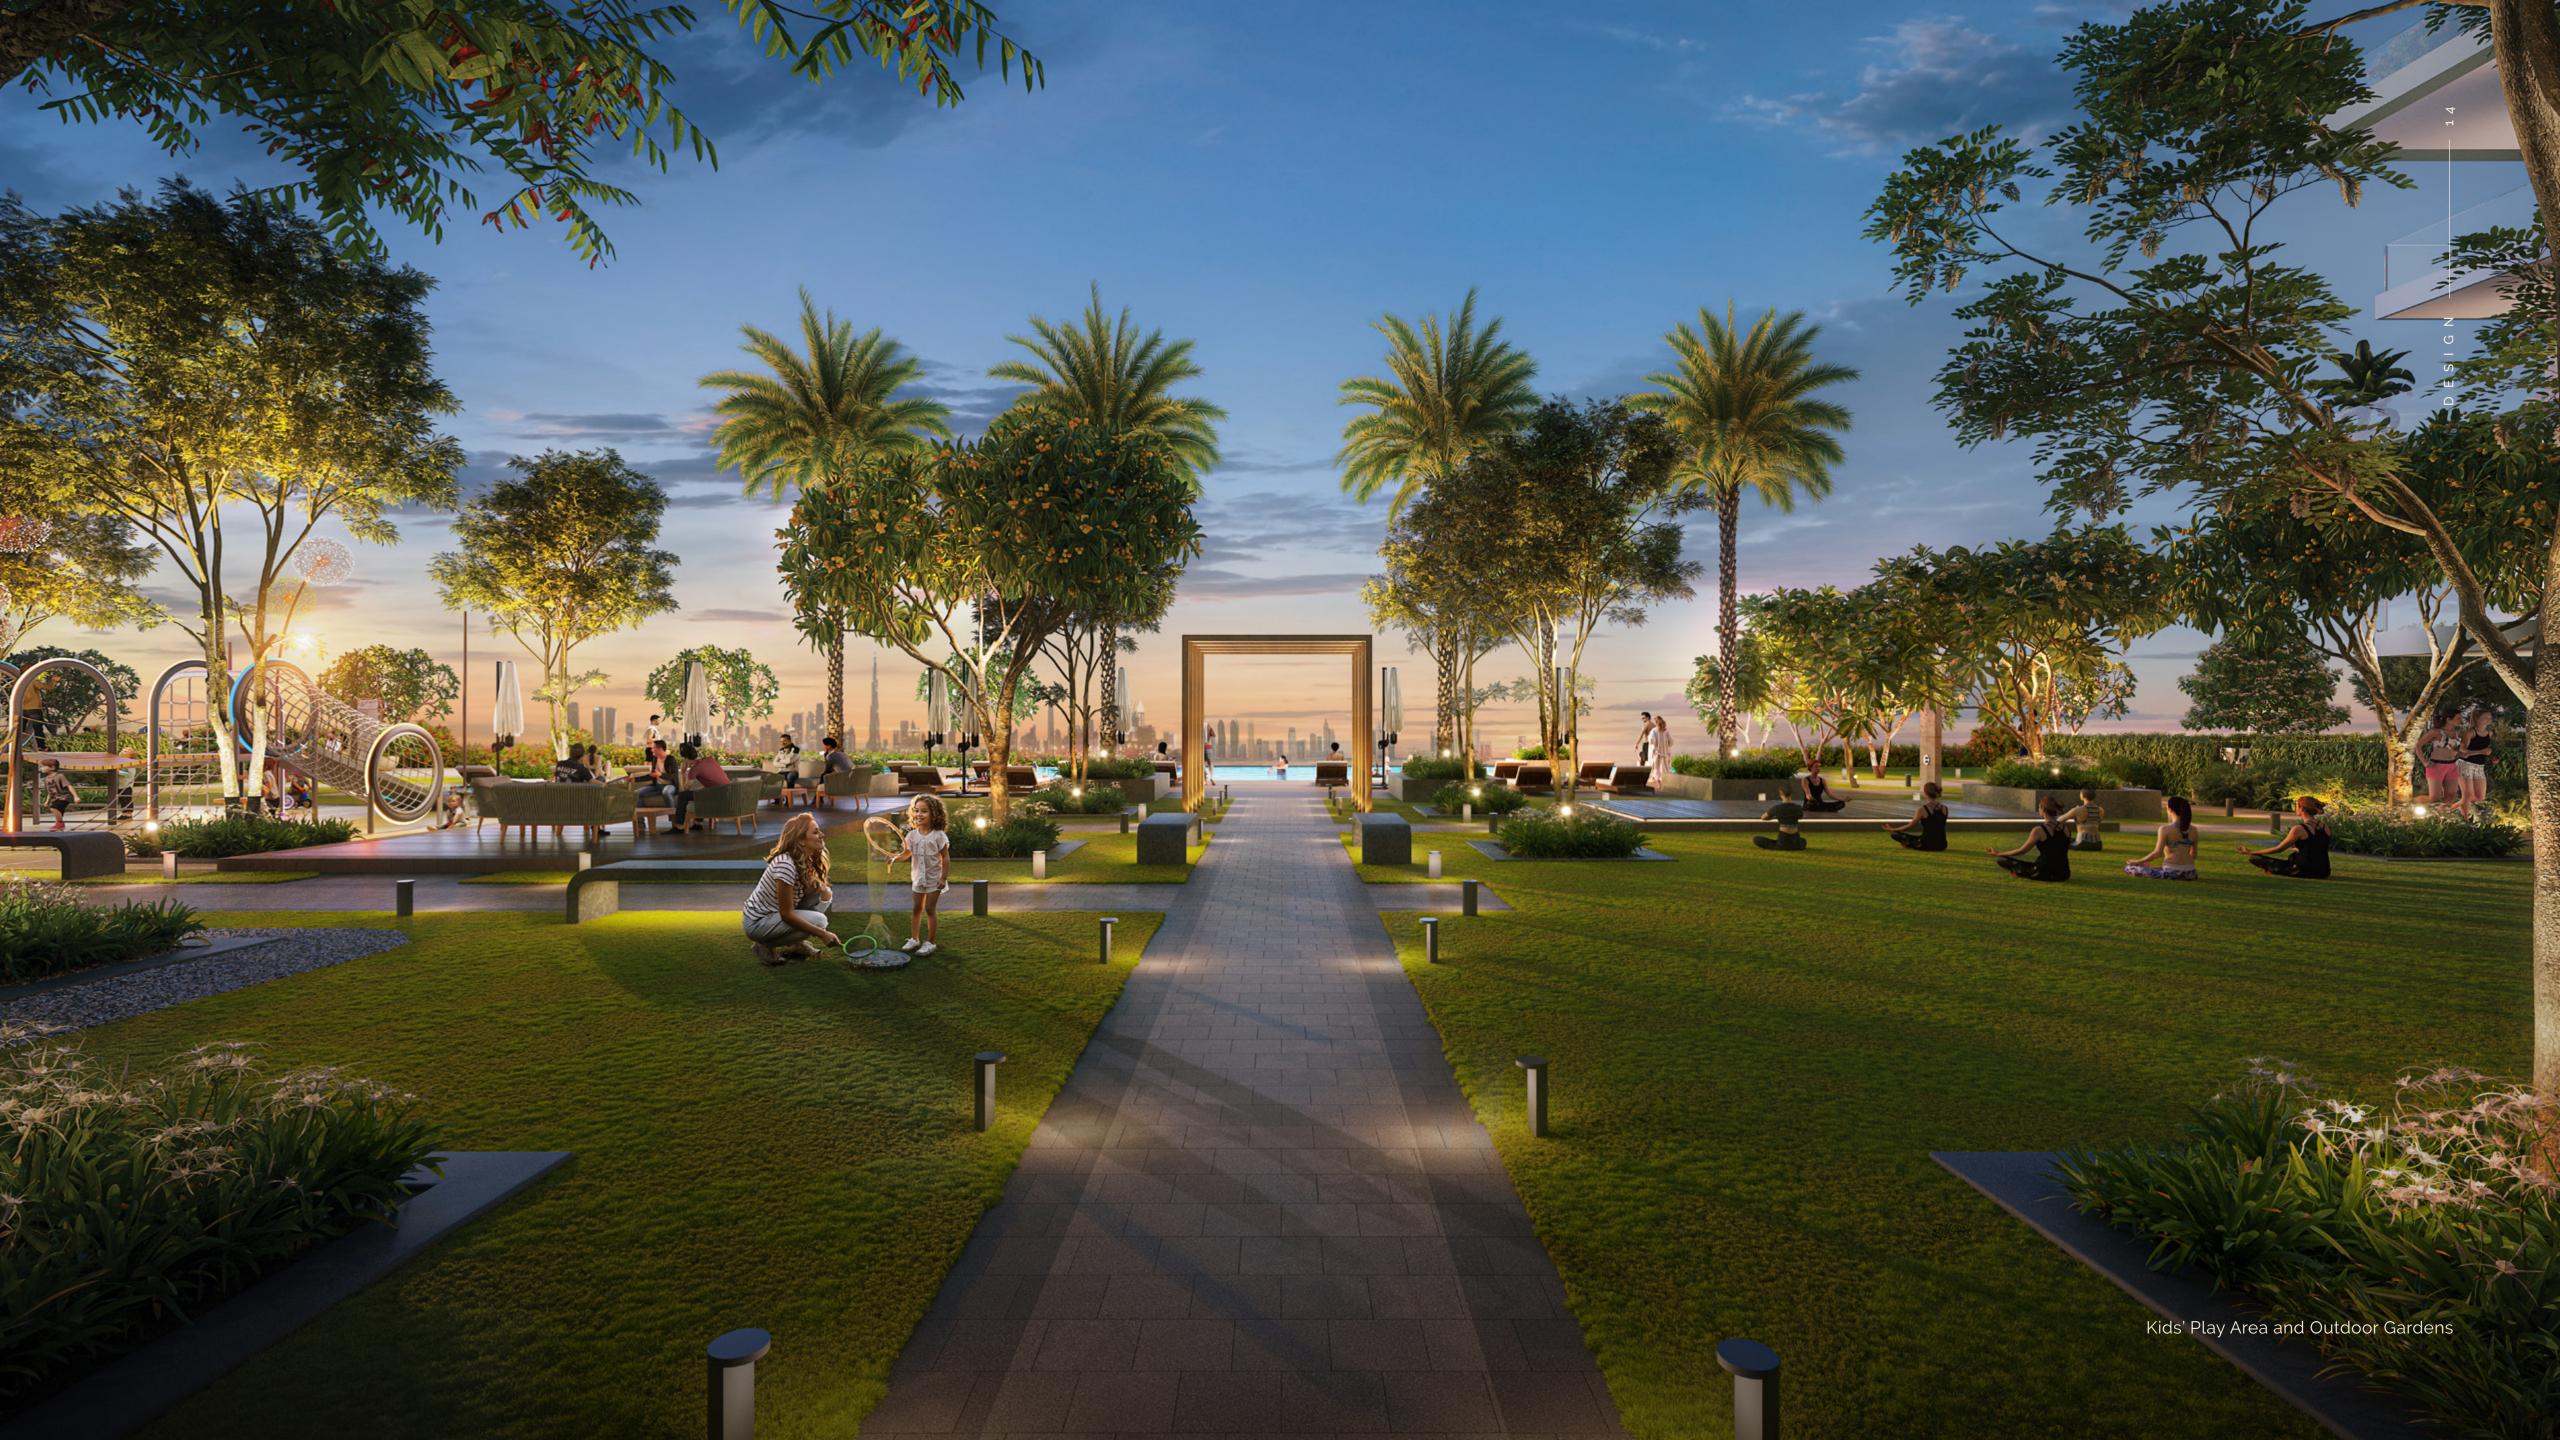

## OPENLY ACTIVE

#### EXERCISE THE EVERYDAY

\_

Arranged for the everyday, our residents can exercise to their way of living, with our wellness court housing an indoor and rooftop gym. Fresh air meets cool time in the family pool. Or move to the top level and unwind in the adult infinity pool overlooking the Dubai skyline.

MOMENTS FOR THE
MIND NEED NOT ALWAYS
BE STILL. SPACE
TO SOCIALISE AND
RE-ENERGISE THE BODY.
IN THE GYM OR
THE TERRACE. THERE'S
A PLACE FOR YOU.

ELEVATED LIVING.
BEAUTIFUL AND SPACIOUS.
SERENOVA RESIDENCES
TAKE LIVING UP A
LEVEL. THOUGHTFUL
DESIGN DETAILS,
ELEGANT FINISHES, AND
UNPARALLELED VIEWS
OF THE CITY SKYLINE.