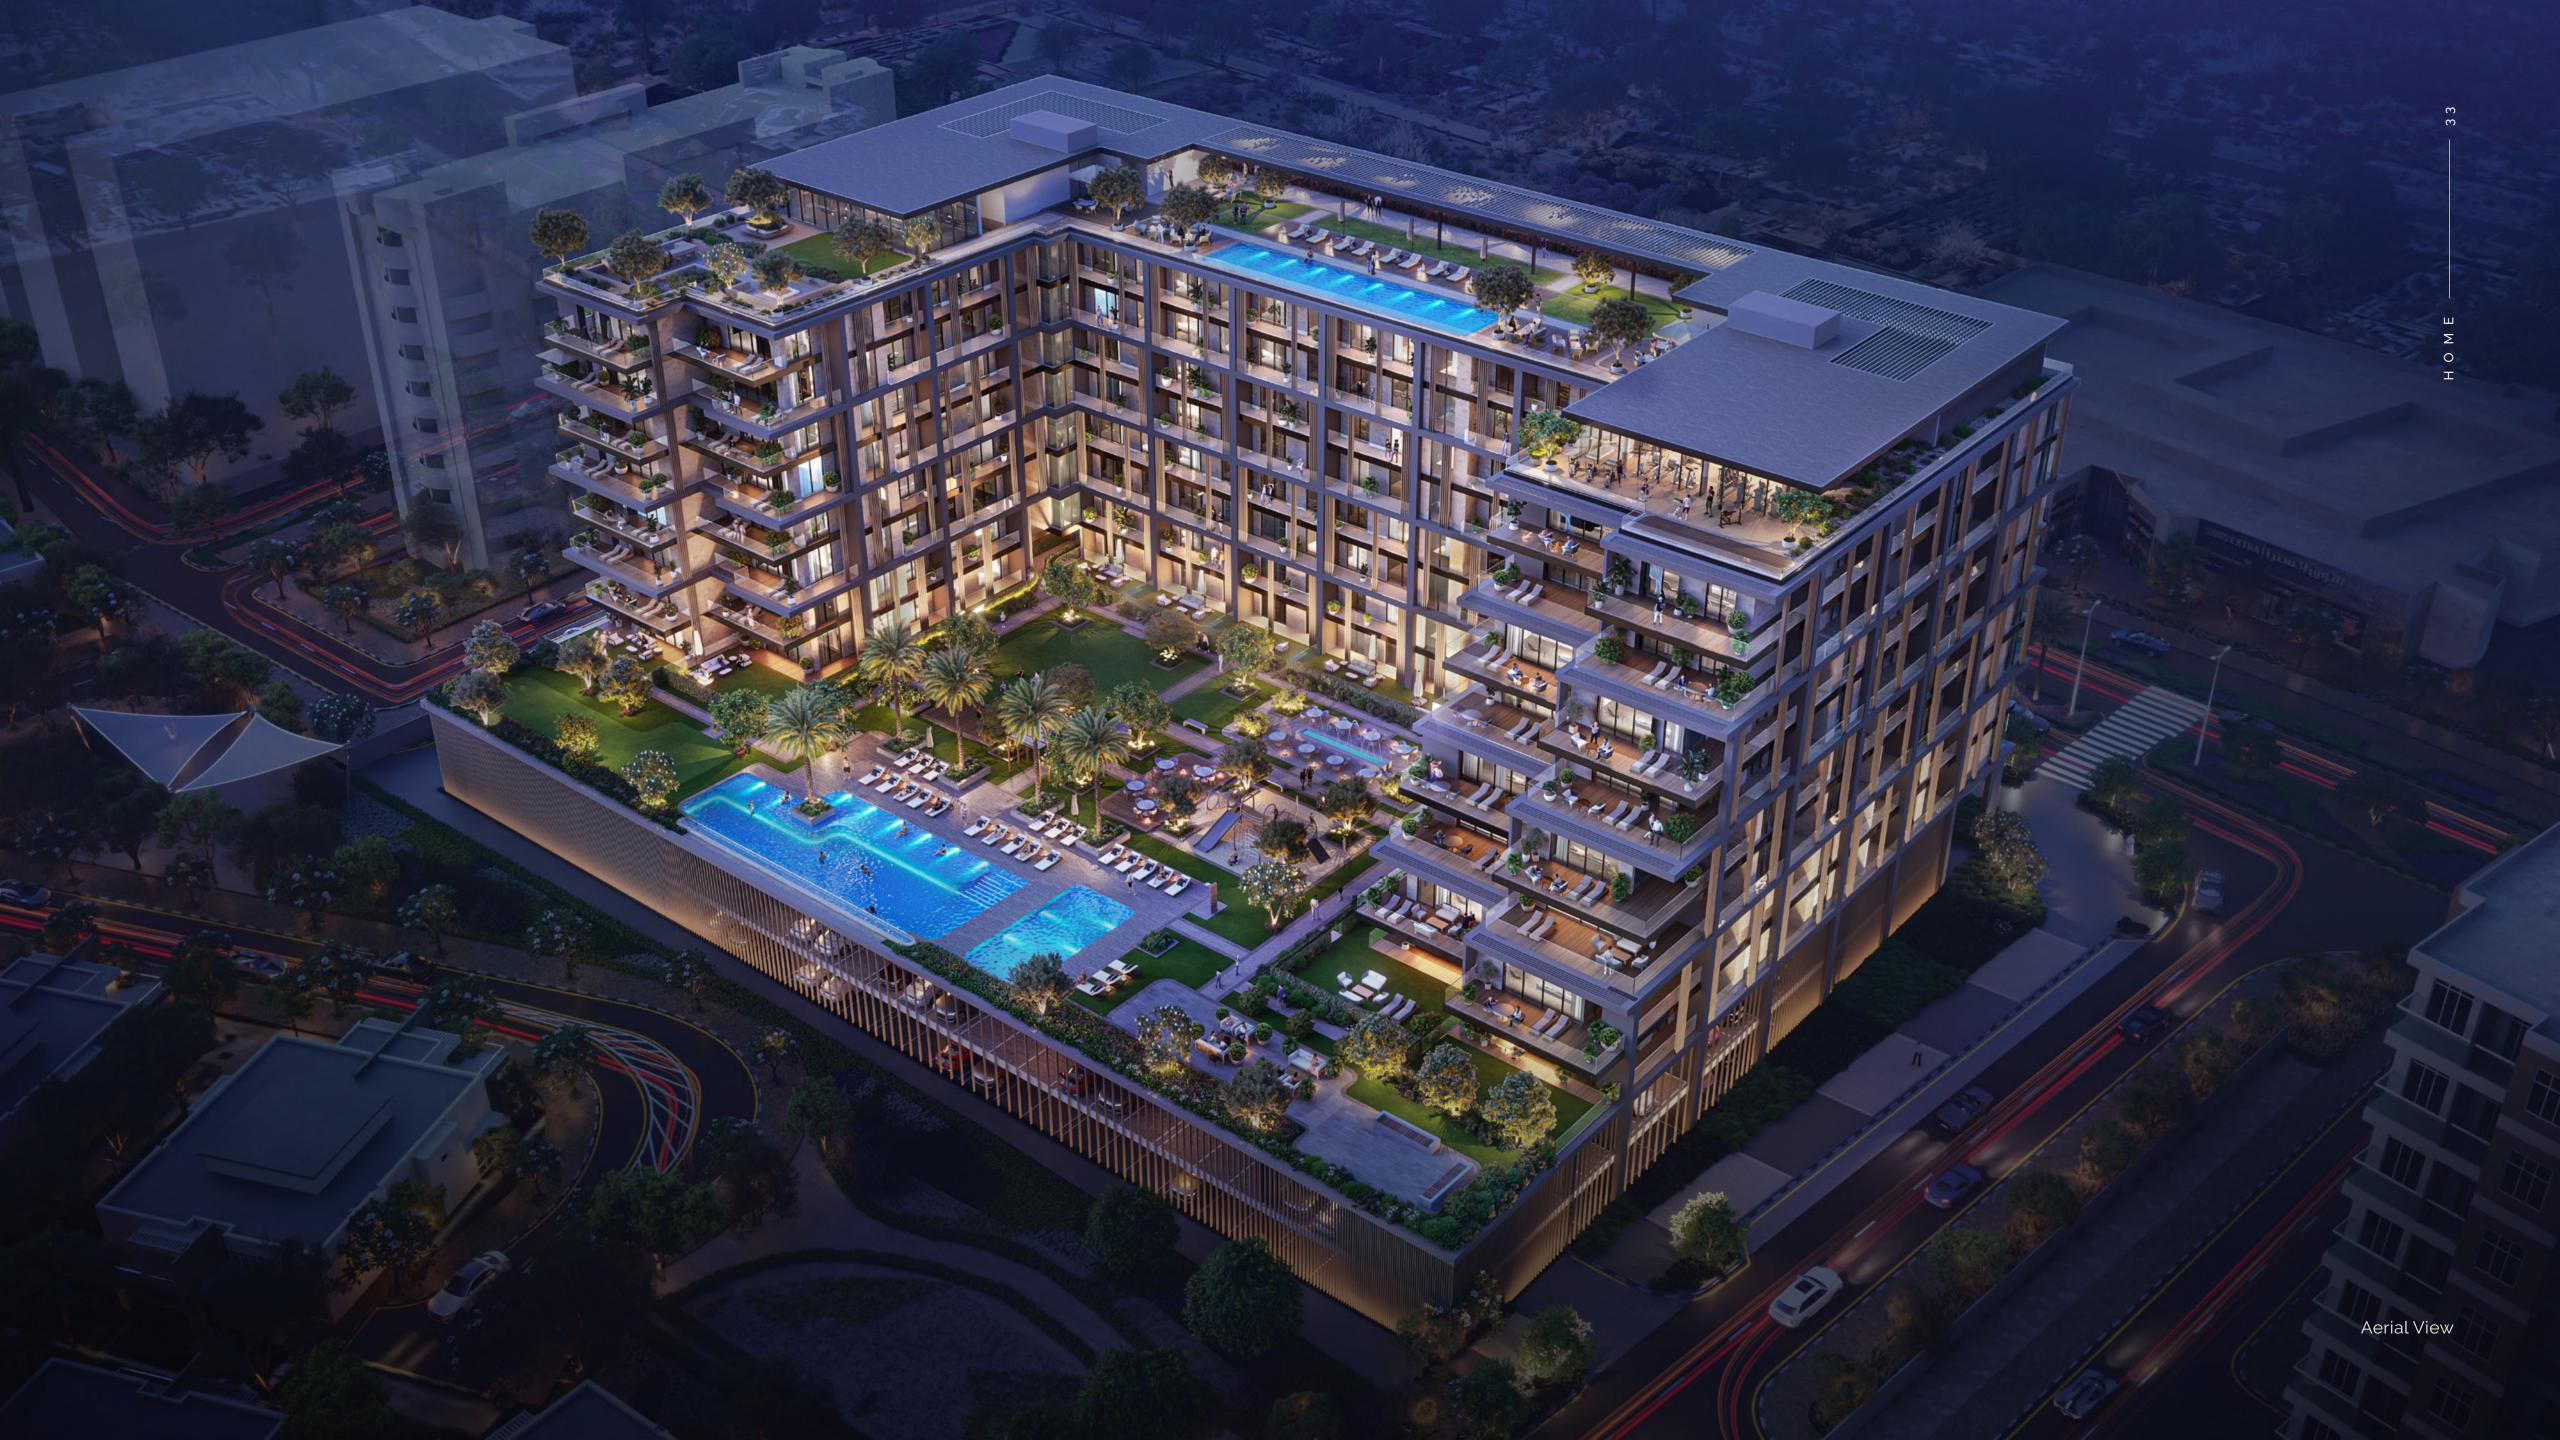

## OPENLY ACTIVE

#### EXERCISE THE EVERYDAY

\_

Arranged for the everyday, our residents can exercise to their way of living, with our wellness court housing an indoor and rooftop gym. Fresh air meets cool time in the family pool. Or move to the top level and unwind in the adult infinity pool overlooking the Dubai skyline.

MOMENTS FOR THE
MIND NEED NOT ALWAYS
BE STILL. SPACE
TO SOCIALISE AND
RE-ENERGISE THE BODY.
IN THE GYM OR
THE TERRACE. THERE'S
A PLACE FOR YOU.

ELEVATED LIVING.
BEAUTIFUL AND SPACIOUS.
SERENOVA RESIDENCES
TAKE LIVING UP A
LEVEL. THOUGHTFUL
DESIGN DETAILS,
ELEGANT FINISHES, AND
UNPARALLELED VIEWS
OF THE CITY SKYLINE.