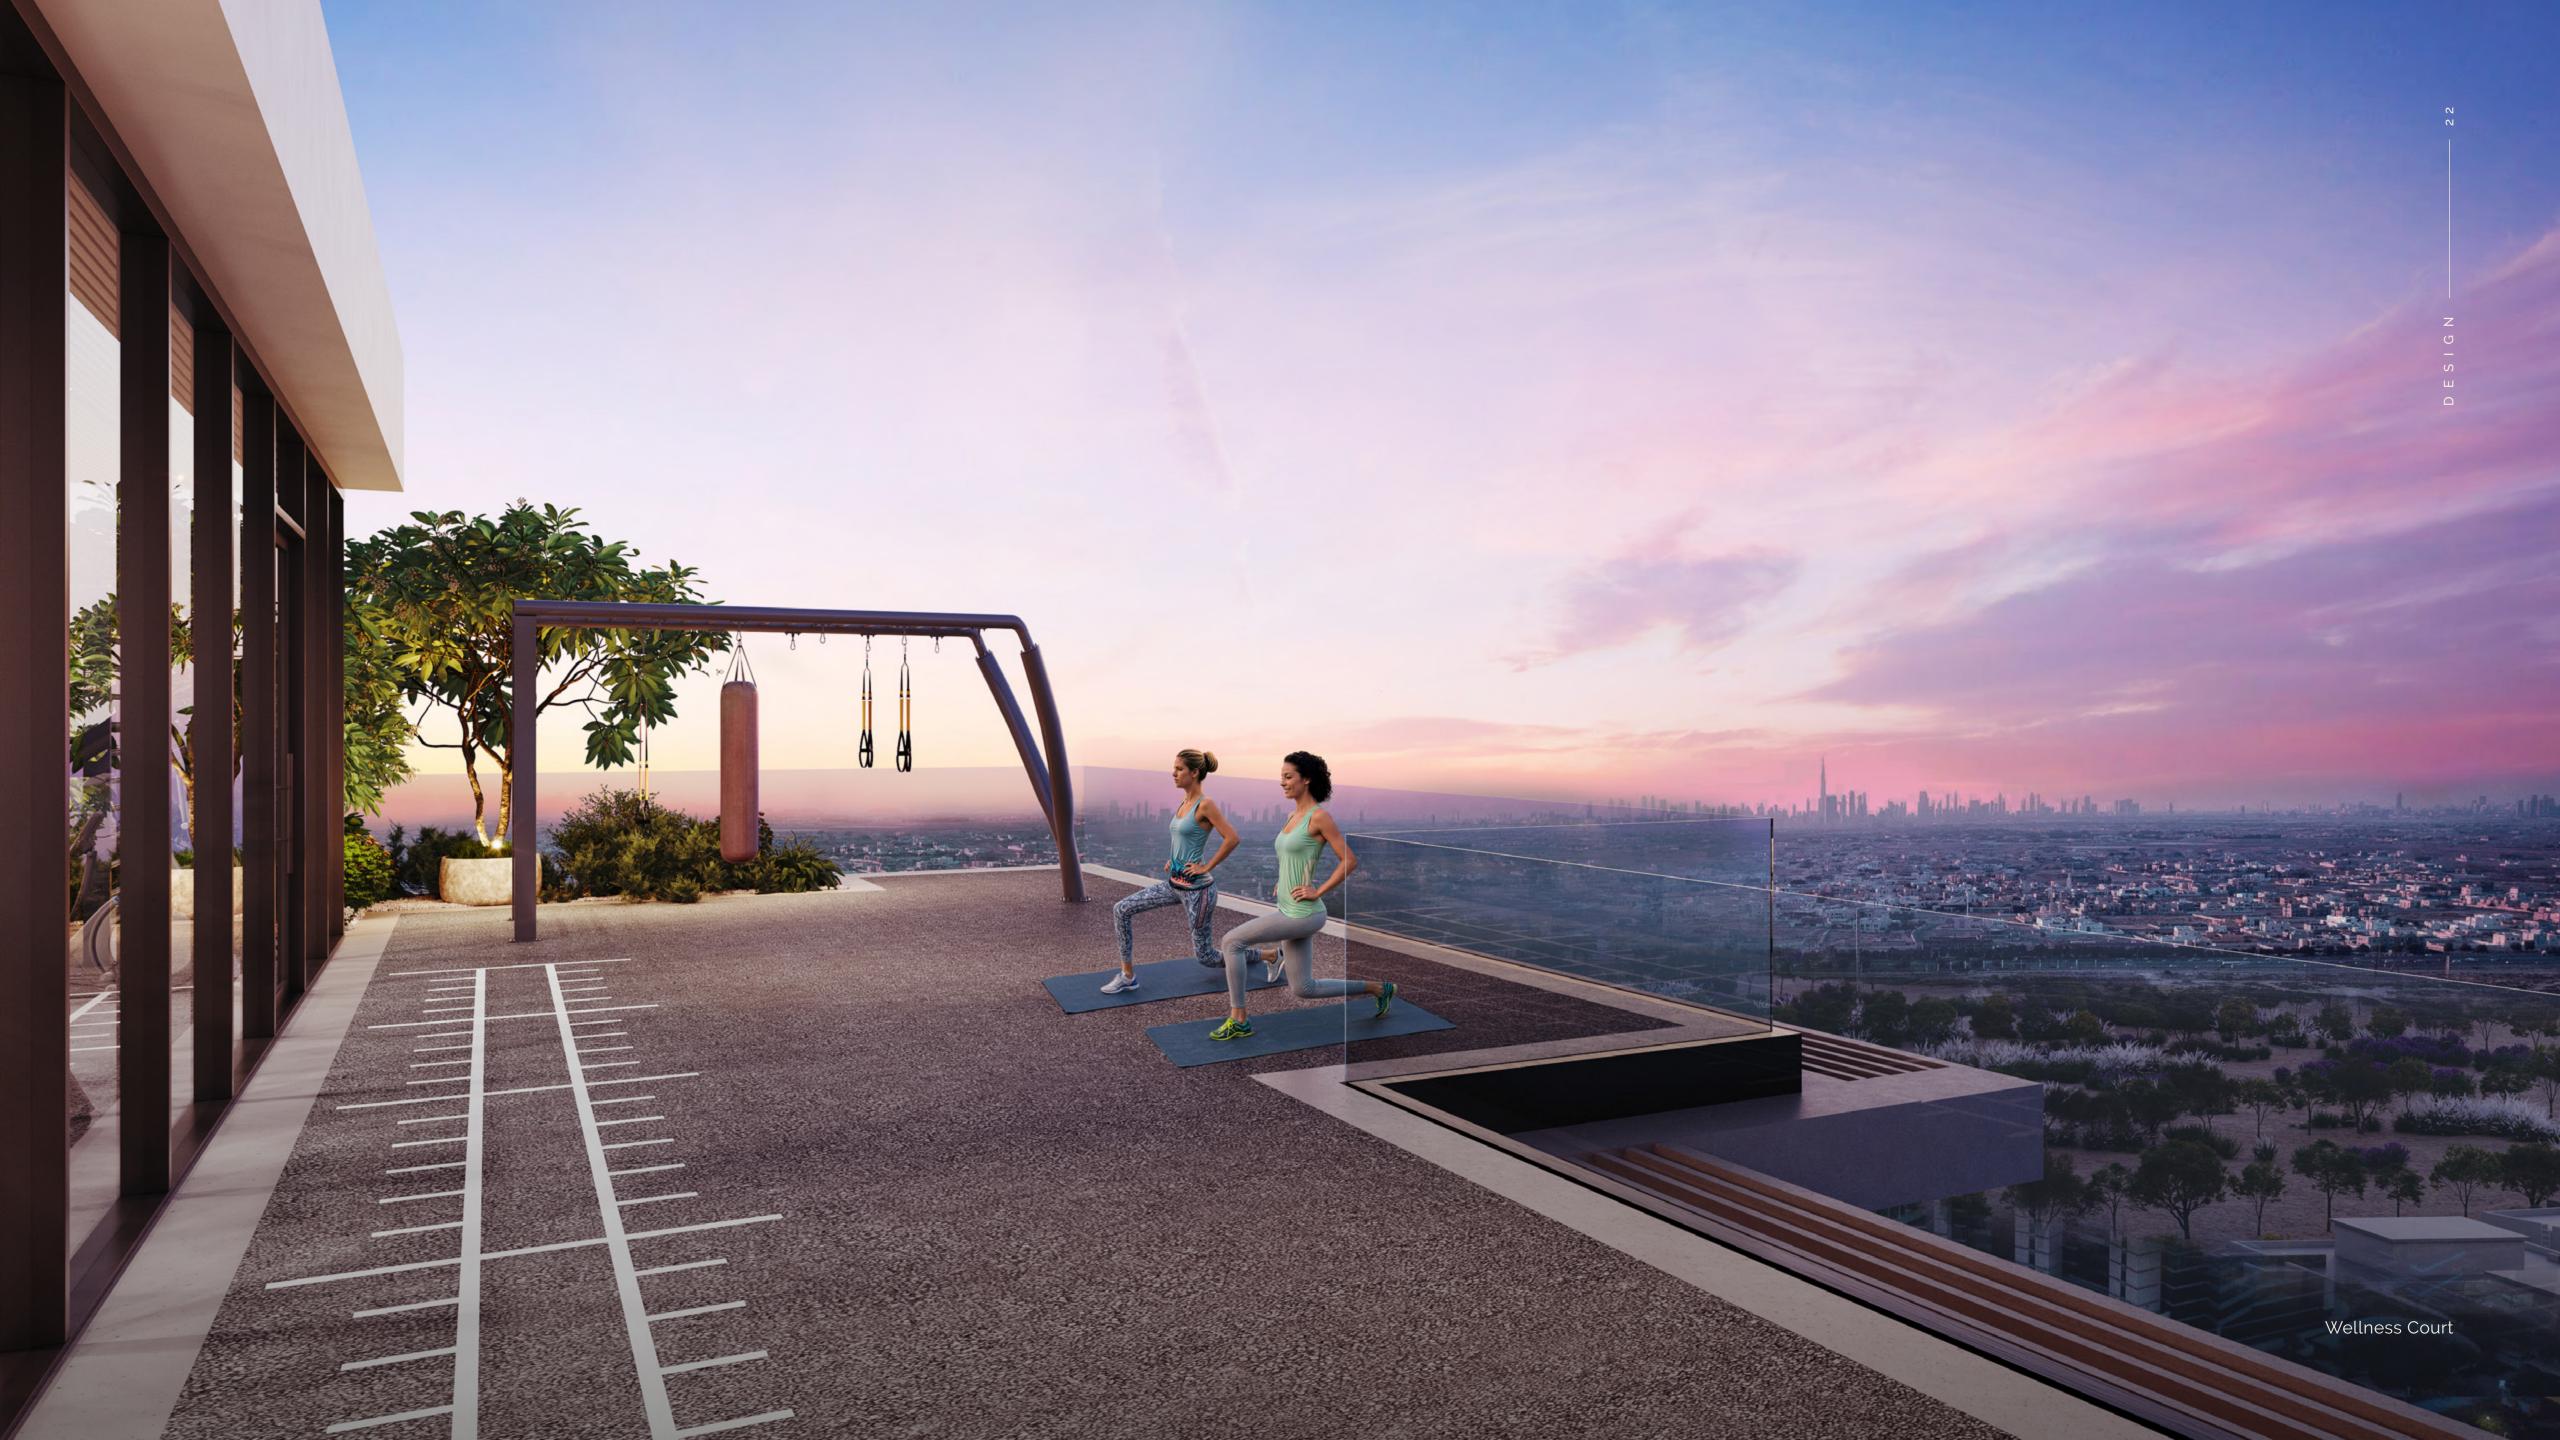

## OPENLY ACTIVE

#### EXERCISE THE EVERYDAY

\_

Arranged for the everyday, our residents can exercise to their way of living, with our wellness court housing an indoor and rooftop gym. Fresh air meets cool time in the family pool. Or move to the top level and unwind in the adult infinity pool overlooking the Dubai skyline.

MOMENTS FOR THE
MIND NEED NOT ALWAYS
BE STILL. SPACE
TO SOCIALISE AND
RE-ENERGISE THE BODY.
IN THE GYM OR
THE TERRACE. THERE'S
A PLACE FOR YOU.

ELEVATED LIVING.
BEAUTIFUL AND SPACIOUS.
SERENOVA RESIDENCES
TAKE LIVING UP A
LEVEL. THOUGHTFUL
DESIGN DETAILS,
ELEGANT FINISHES, AND
UNPARALLELED VIEWS
OF THE CITY SKYLINE.