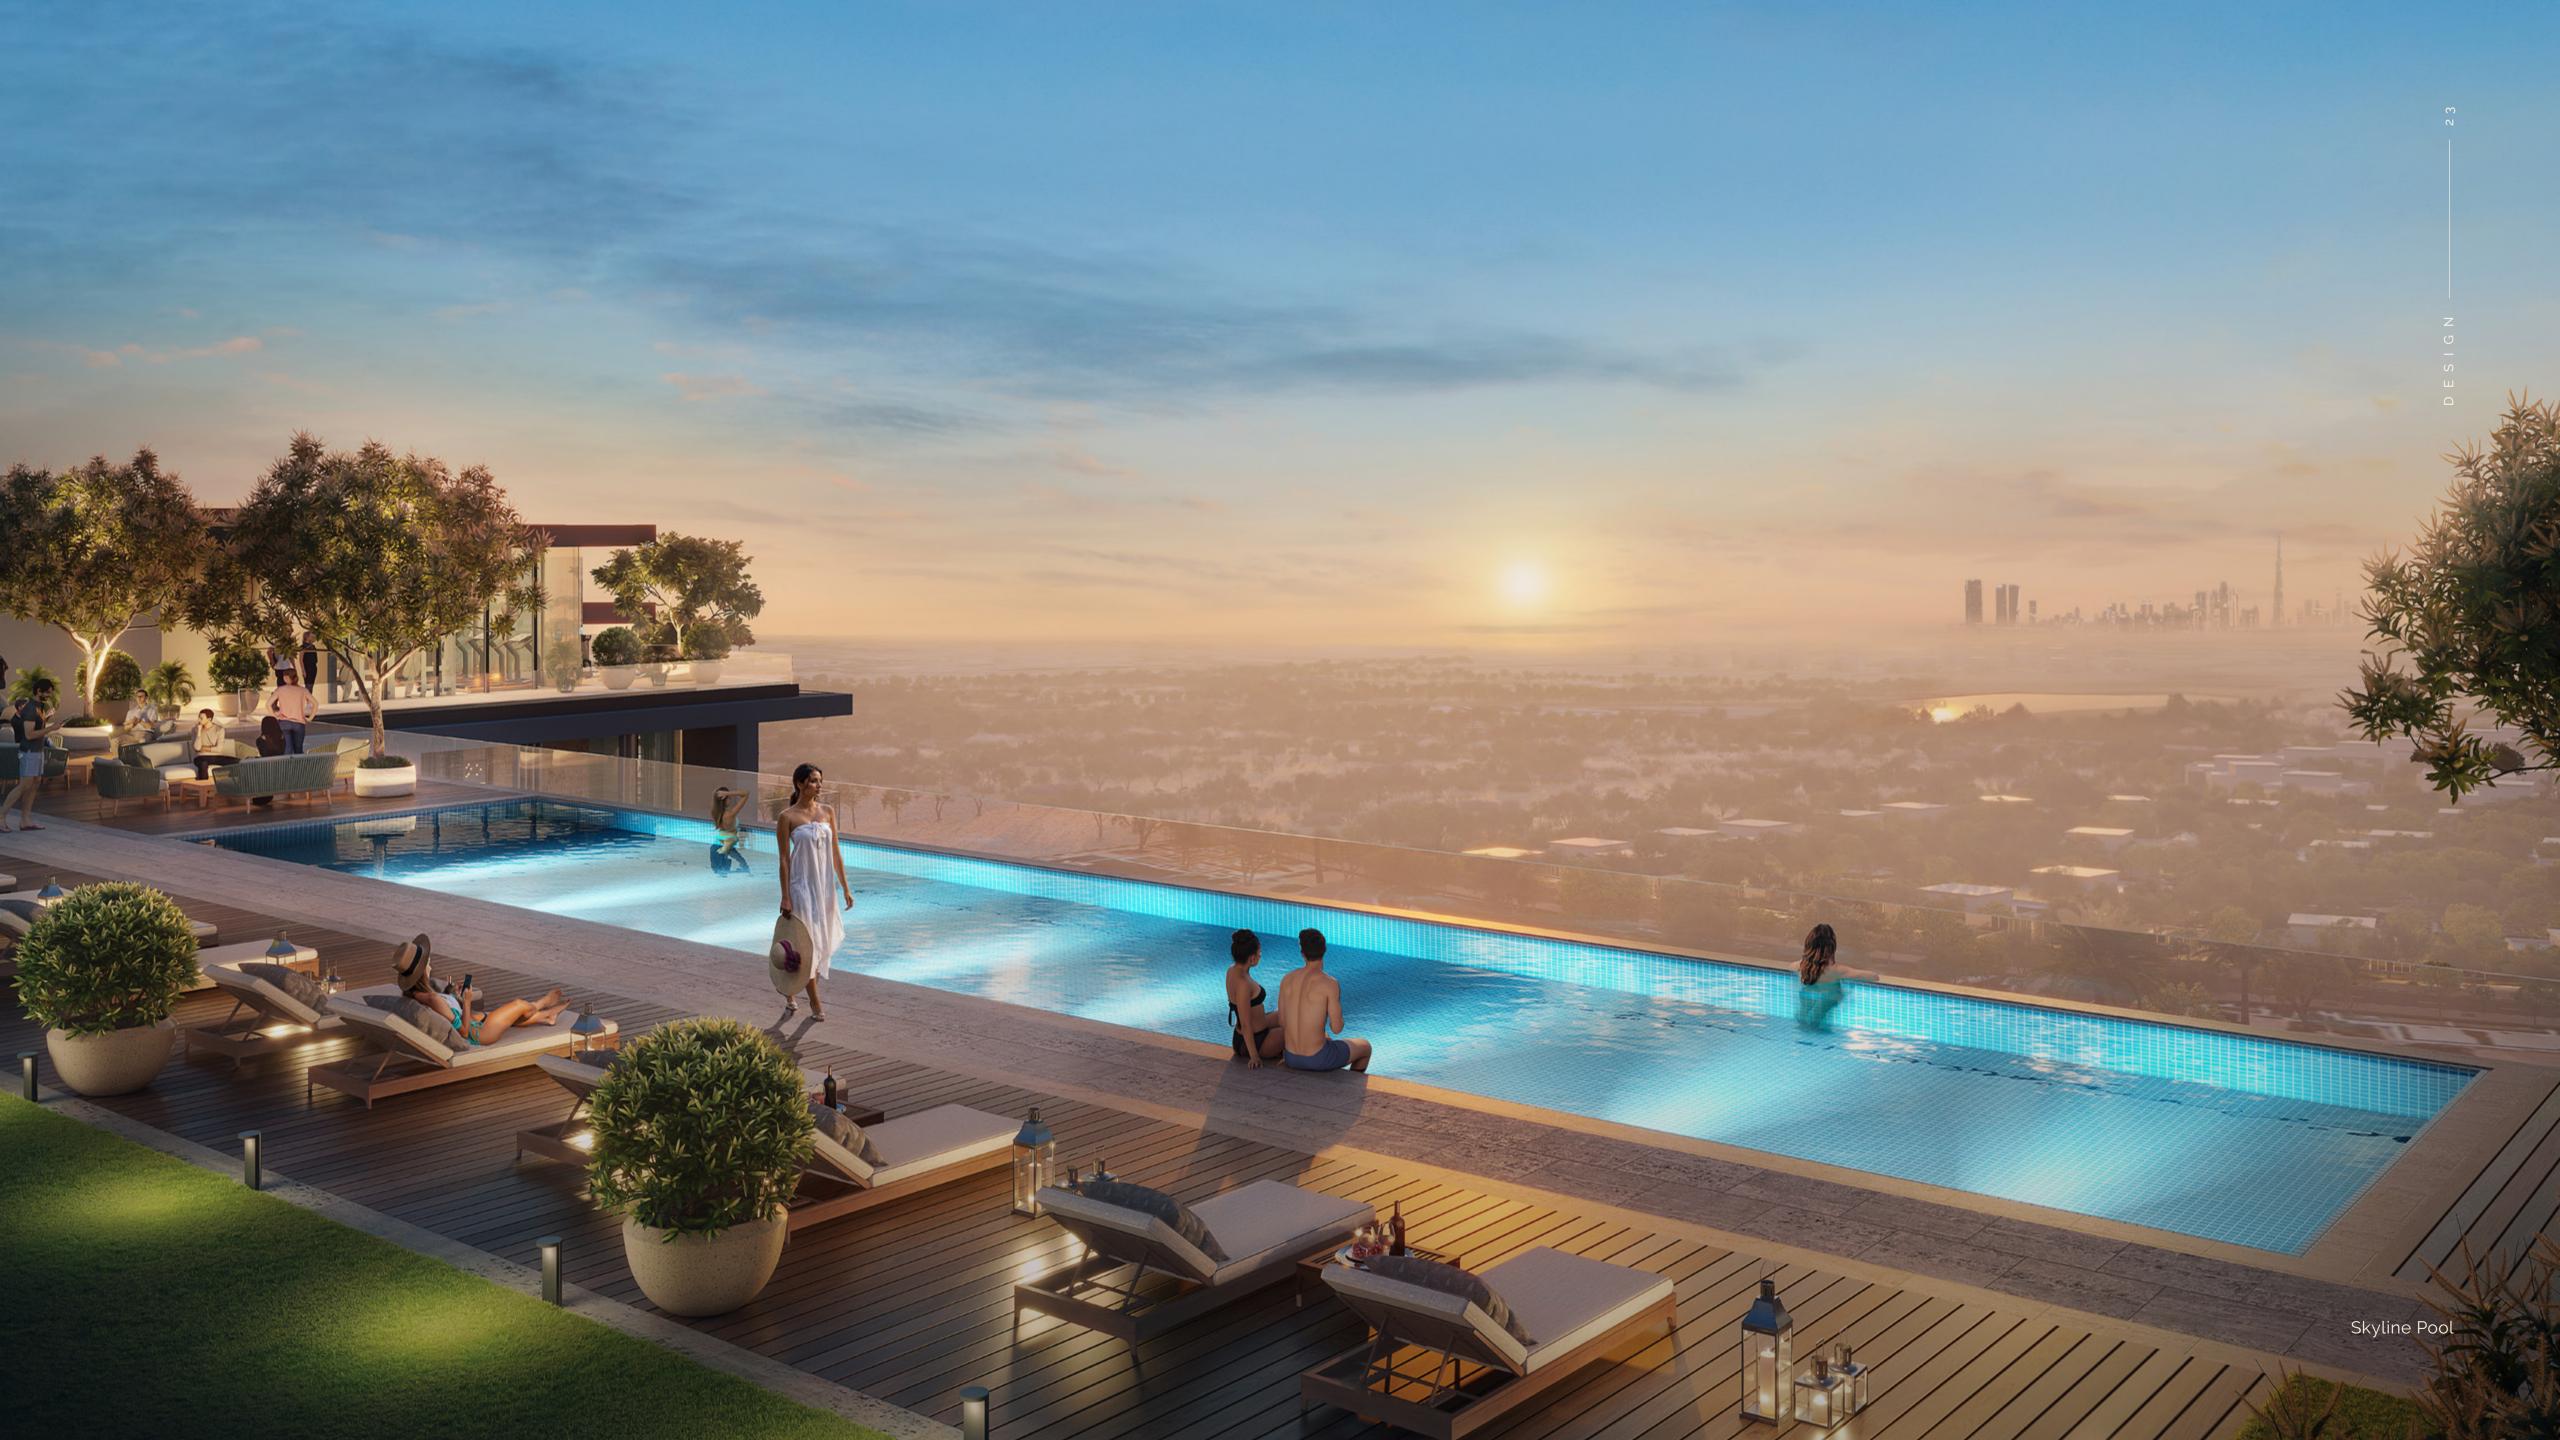

## OPENLY ACTIVE

#### EXERCISE THE EVERYDAY

\_

Arranged for the everyday, our residents can exercise to their way of living, with our wellness court housing an indoor and rooftop gym. Fresh air meets cool time in the family pool. Or move to the top level and unwind in the adult infinity pool overlooking the Dubai skyline.