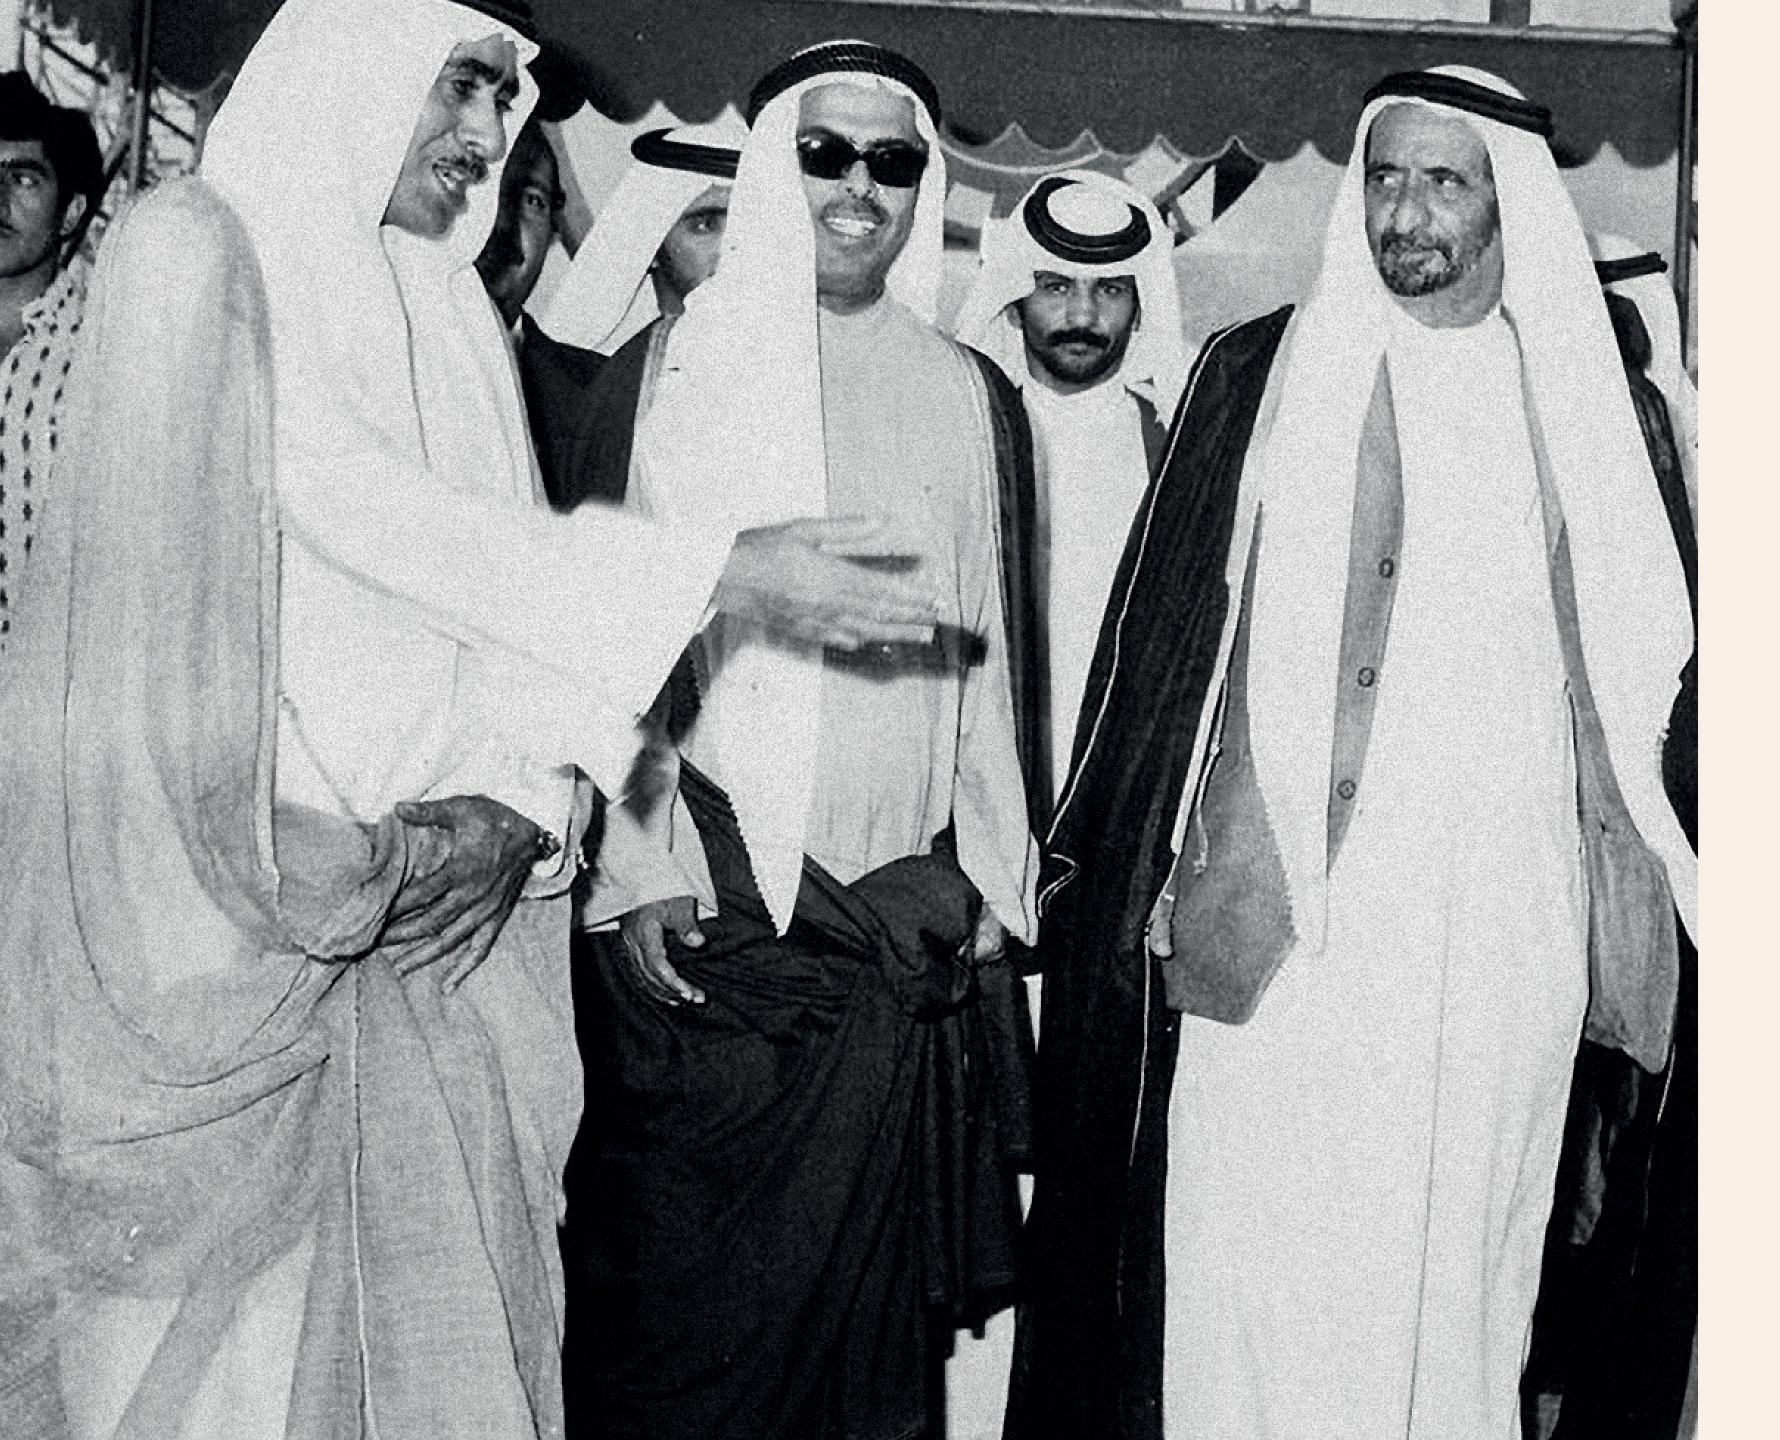

#### A PROUD HERITAGE

\_

Al Ghurair Group is a diversified, family-owned conglomerate with operations spanning manufacturing, real estate, and financial investments, boasting a growing global presence across MENA, Europe, North America, and Australia. The group has played a pivotal role in the transformative journey of Dubai's economy. In 1967, it established the Bank of Oman, later renamed Mashreq Bank, which today is the largest privately owned bank in the UAE. The following year, in 1968, the group entered the building materials sector by founding the National Cement Company, aligning with the rapid development of Dubai under H.H. Sheikh Rashid Al Maktoum.