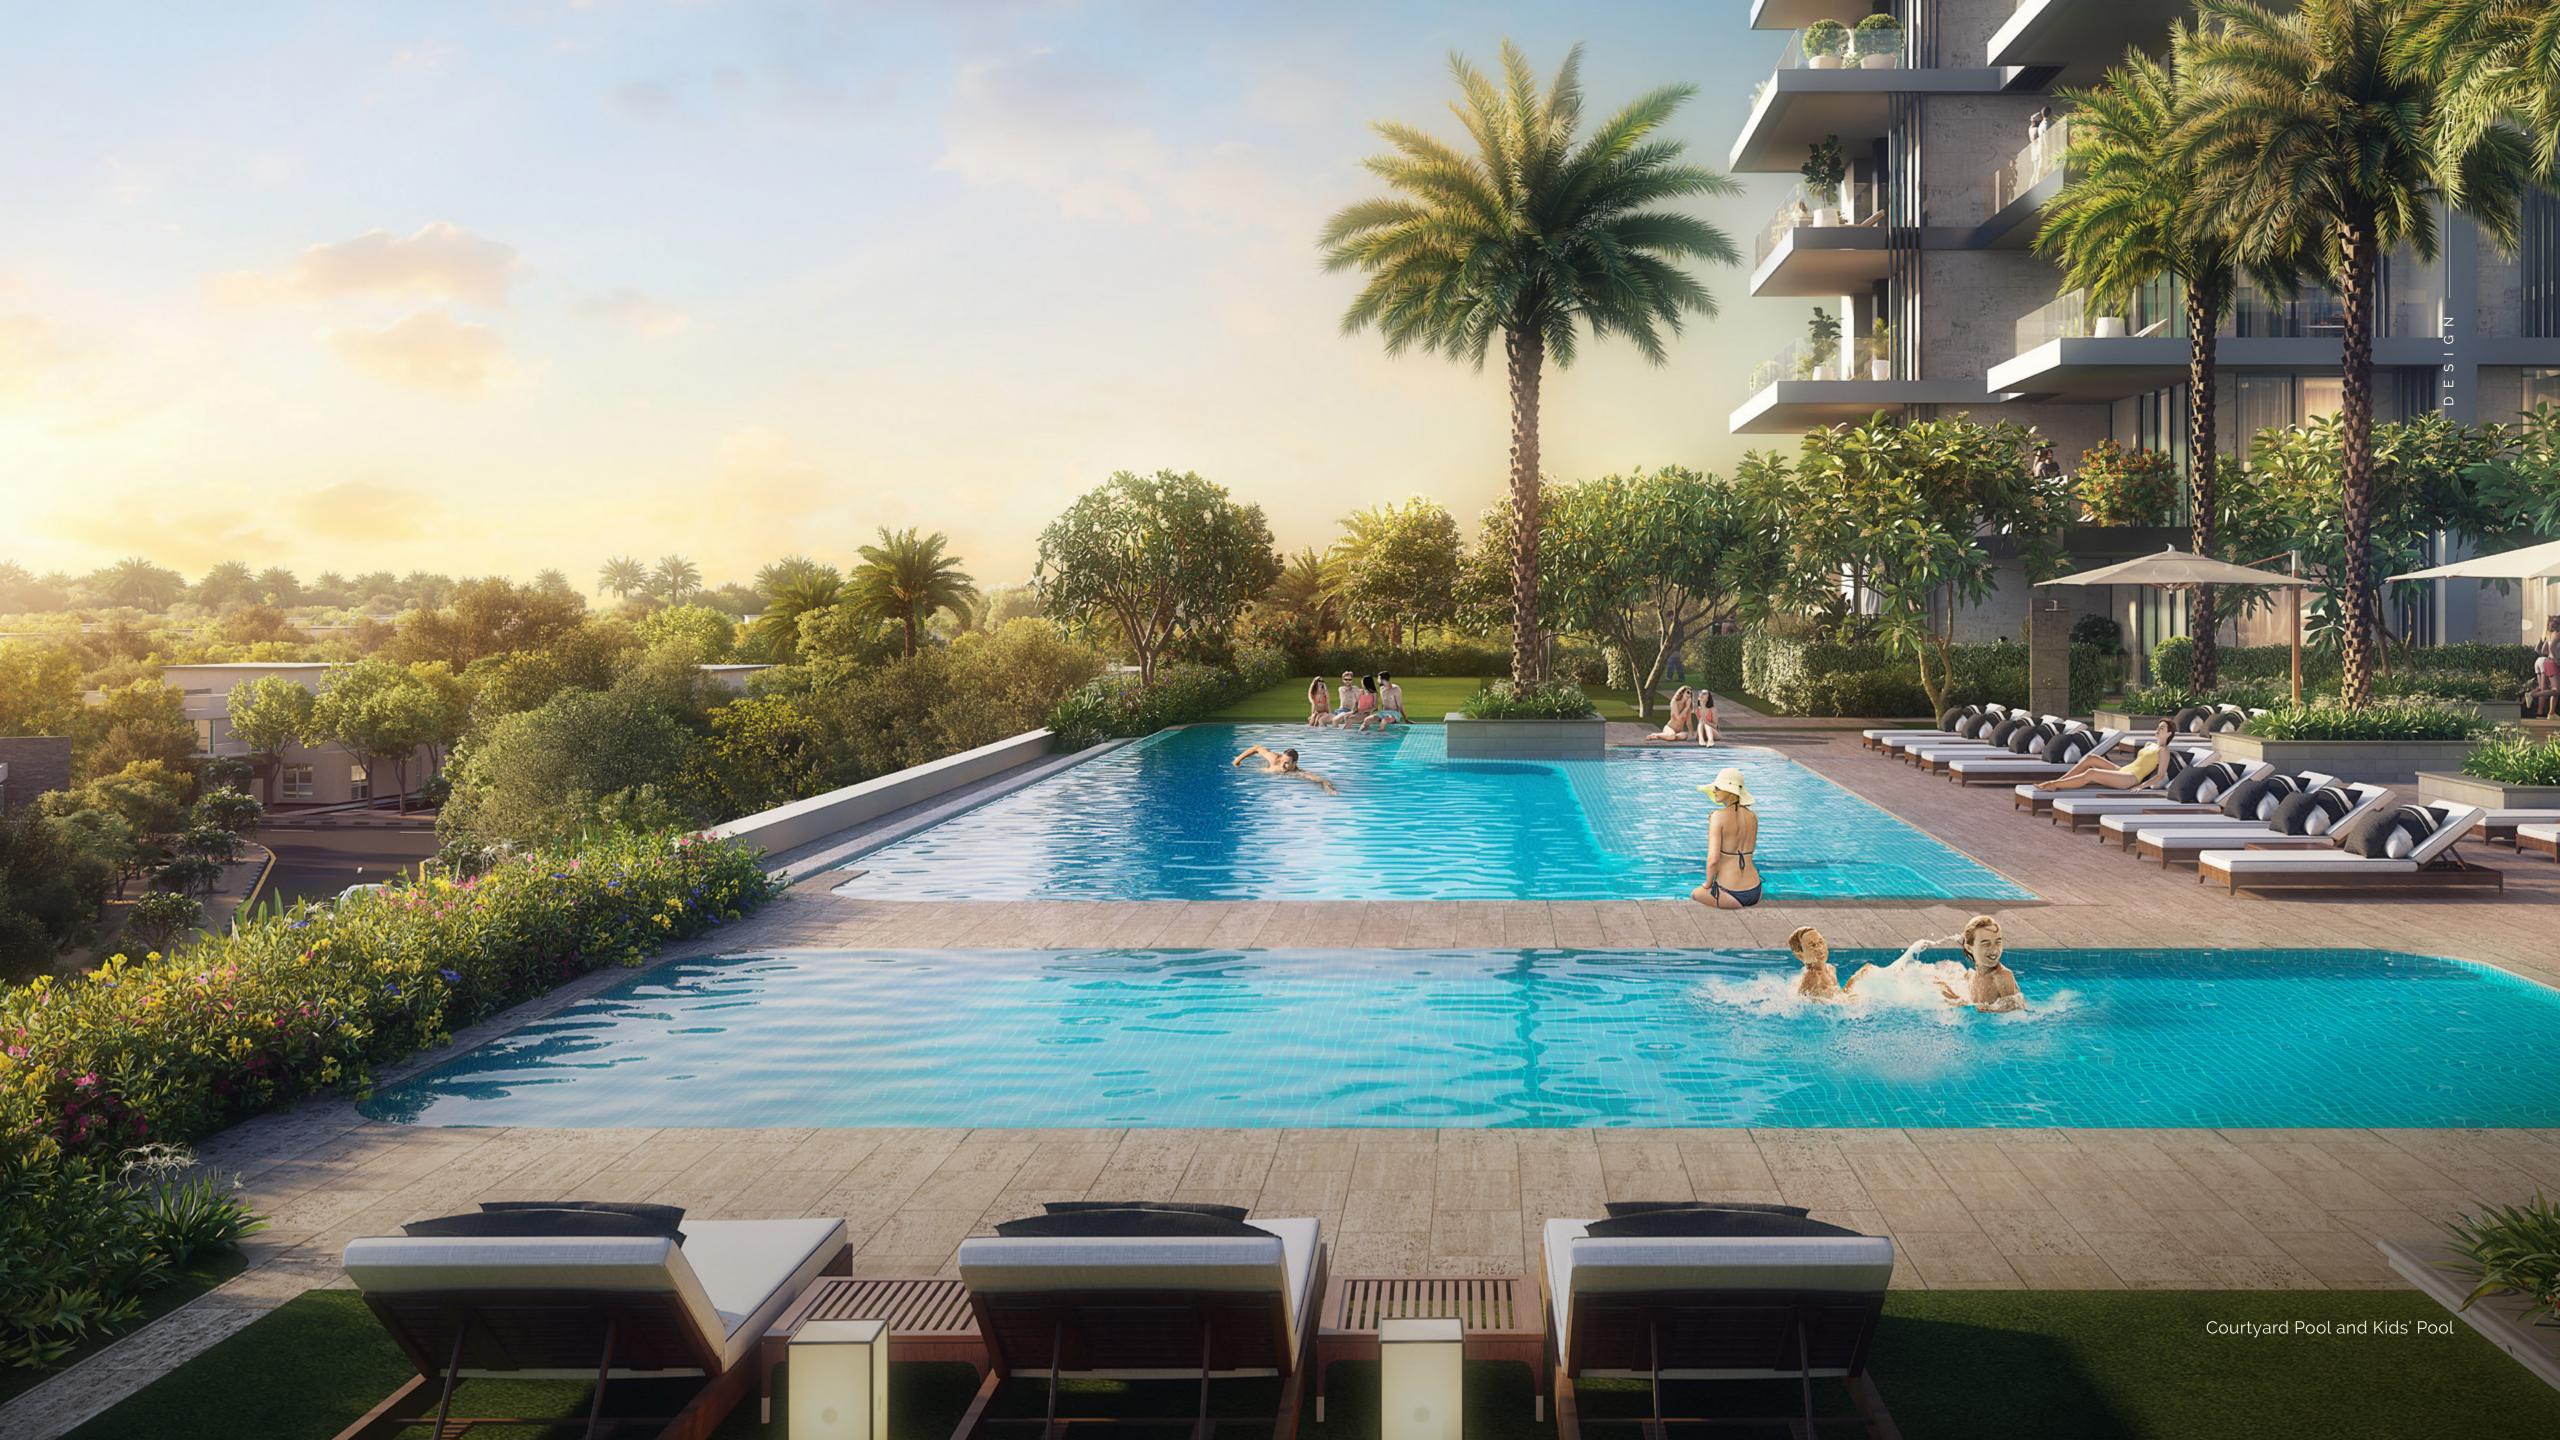

## OPENLY ACTIVE

#### EXERCISE THE EVERYDAY

\_

Arranged for the everyday, our residents can exercise to their way of living, with our wellness court housing an indoor and rooftop gym. Fresh air meets cool time in the family pool. Or move to the top level and unwind in the adult infinity pool overlooking the Dubai skyline.

MOMENTS FOR THE
MIND NEED NOT ALWAYS
BE STILL. SPACE
TO SOCIALISE AND
RE-ENERGISE THE BODY.
IN THE GYM OR
THE TERRACE. THERE'S
A PLACE FOR YOU.

ELEVATED LIVING.
BEAUTIFUL AND SPACIOUS.
SERENOVA RESIDENCES
TAKE LIVING UP A
LEVEL. THOUGHTFUL
DESIGN DETAILS,
ELEGANT FINISHES, AND
UNPARALLELED VIEWS
OF THE CITY SKYLINE.