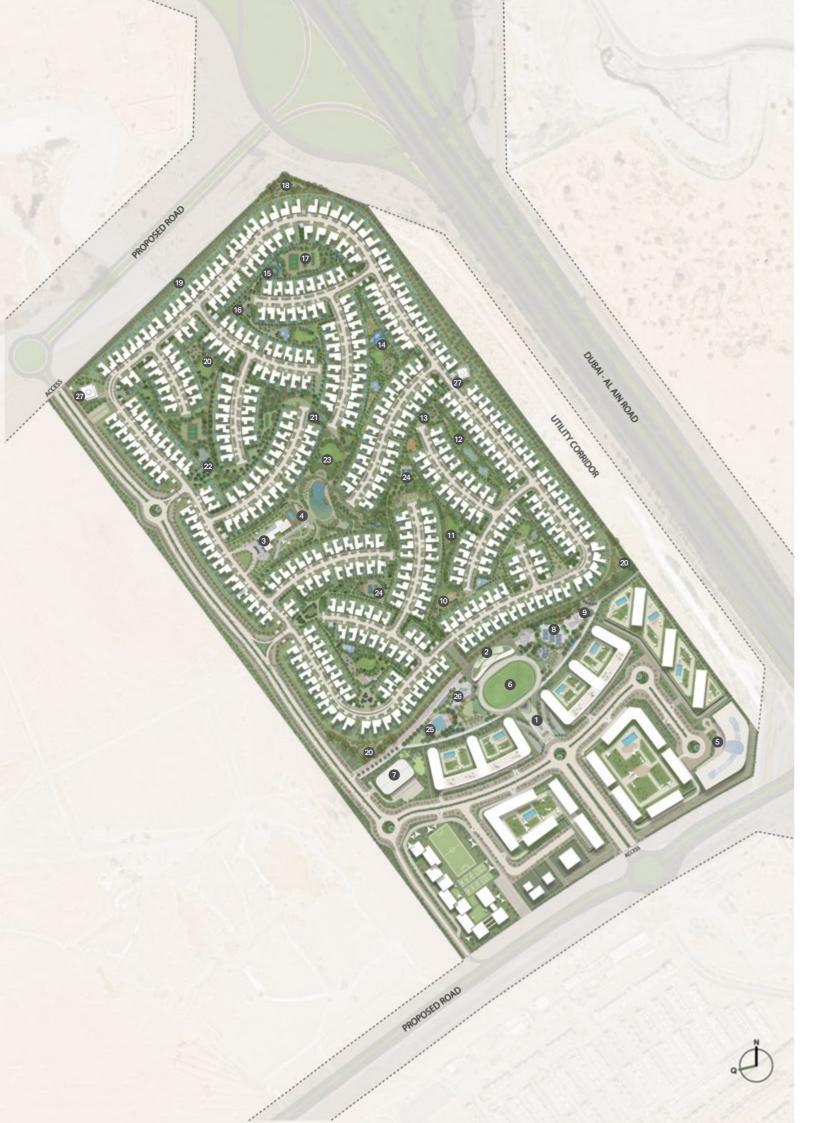

## Master Plan

Enhance your lifestyle with our Exclusive Club House and community centre, while ensuring peace of mind with an on-site school, clinic, and kindergarten/daycare/nursery facilities, all designed to cater to your every need.

Entry Plaza
Club House – Master Community
Club House – Villa Community
Fitness Courts
Community Shopping Centre
Multi-functional Events Ground
Sports Venue
Padel Court
Skate Park
Toddler Play Area
Activity Lawn
Pond
Sensory Garden

14. Fragrance Garden

- 15. Kid's Play Area
- 16. Community Garden
- 17. Play Court
- 18. Dog Park
- 19. Bicycle/ Jogging Track
- 20. Elwood Trail
- 21. Forest Trail
- 22. Open Fitness Area
- 23. Open Amphitheatre
- 24. Half Basketball Court
- 25. Activity/ Lap Pool
- 26. Gala Ground
- 27. Mosque