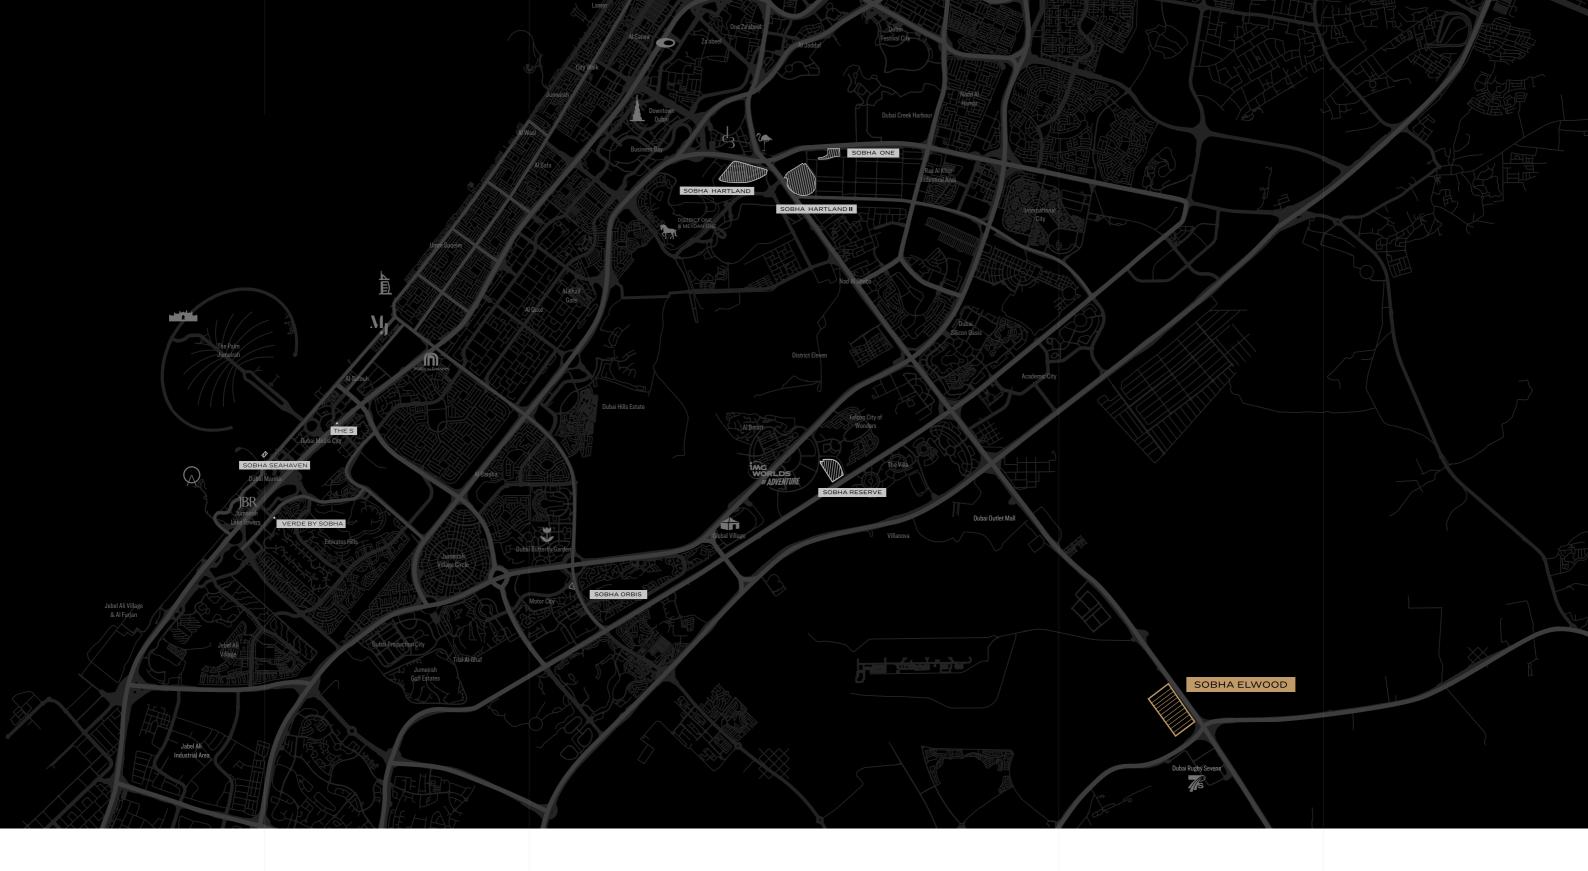

# Location

D U B A I I N T E R N A T I O N A L A I R P O R T

minutes from DUBAI OUTLET MALL

AL MAKTOUM INTERNATIONAL AIRPORT