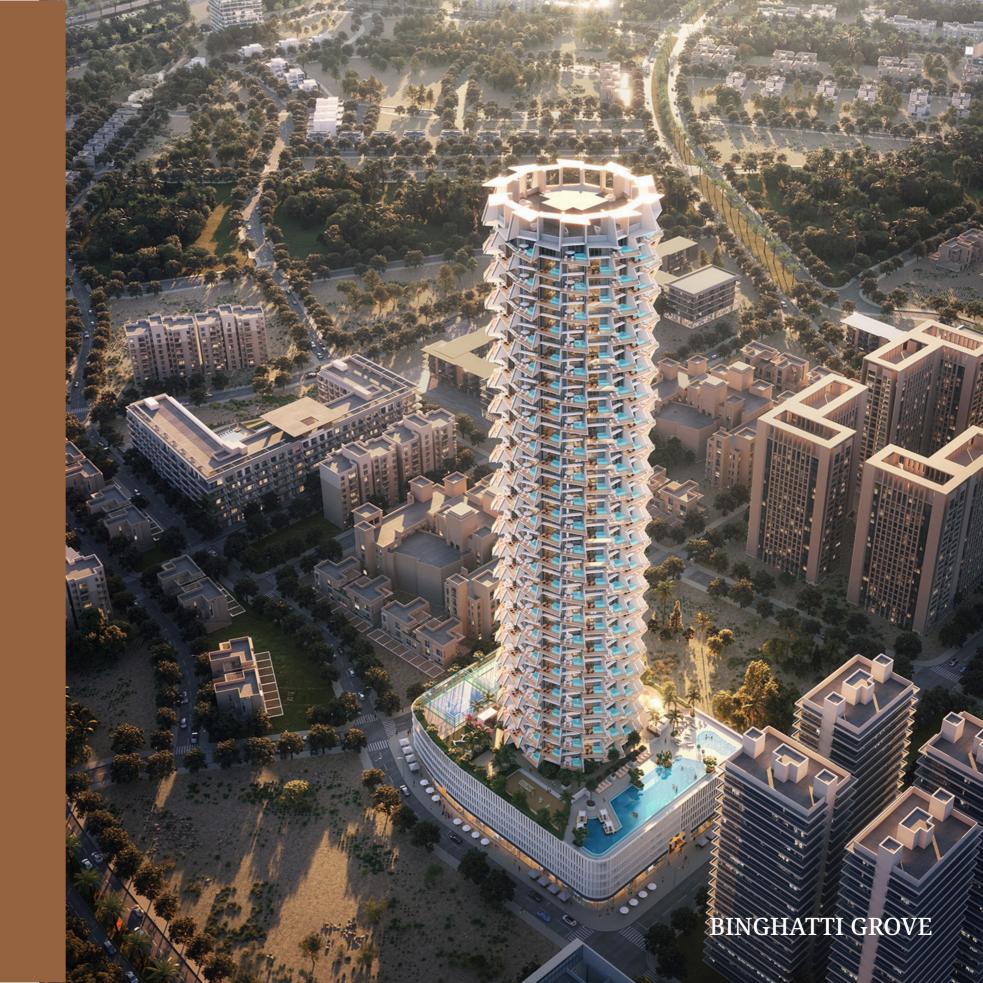

# **Project Facts**

PROPERTY TYPE

Residential & Retail

**PLOT AREA** 

6424.10 SQ. M./ 69148.37 SQFT

**DESCRIPTION** 

UG + G + 4P + 1ST FLOOR ( AMENITY) + 42 RES. FLOORS + 1MECH. FLOOR + ROOF

**NUMBER OF UNITS** 

Residential & Retail