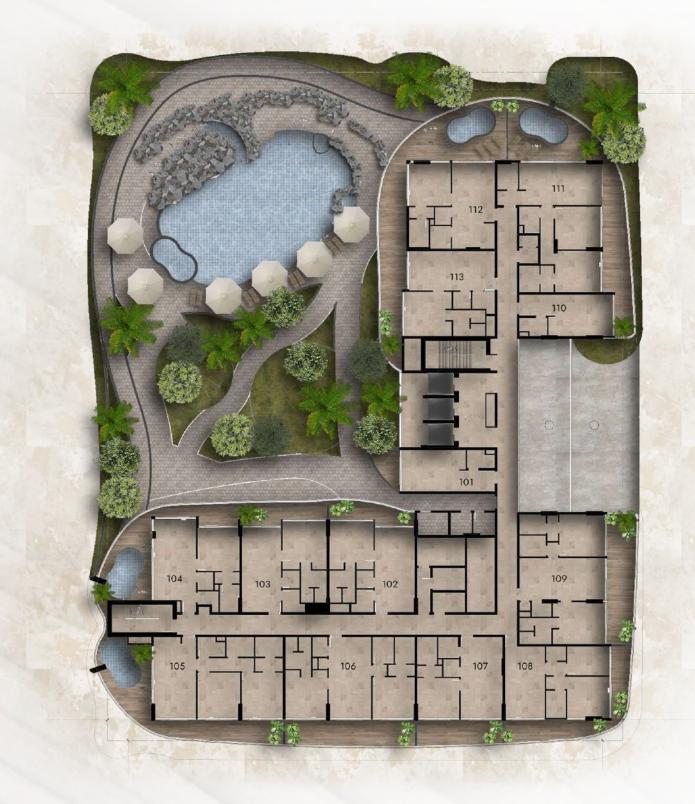

Podium Level - Full Floor Layout

Level 2 to 9 - Full Floor Layout

Studio - Type 1

1 Bedroom - Type 1

Total Area

441 sq.ft

41 sq.m

Total Area 1159 sq.ft