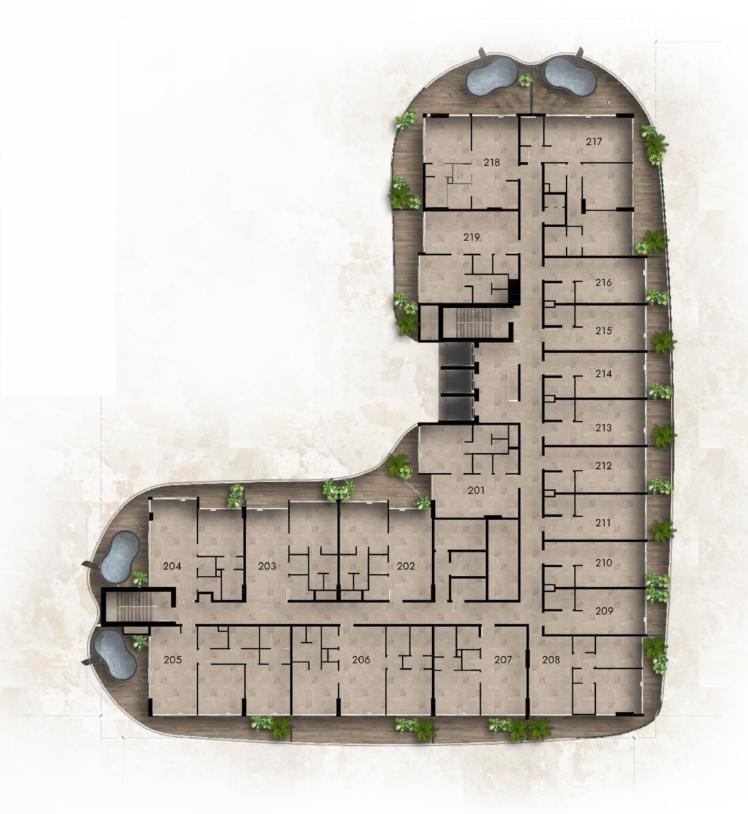

Podium Level - Full Floor Layout

Level 2 to 9 - Full Floor Layout

Studio - Type 1

1 Bedroom - Type 1

Total Area

441 sq.ft

41 sq.m

Total Area 1159 sq.ft