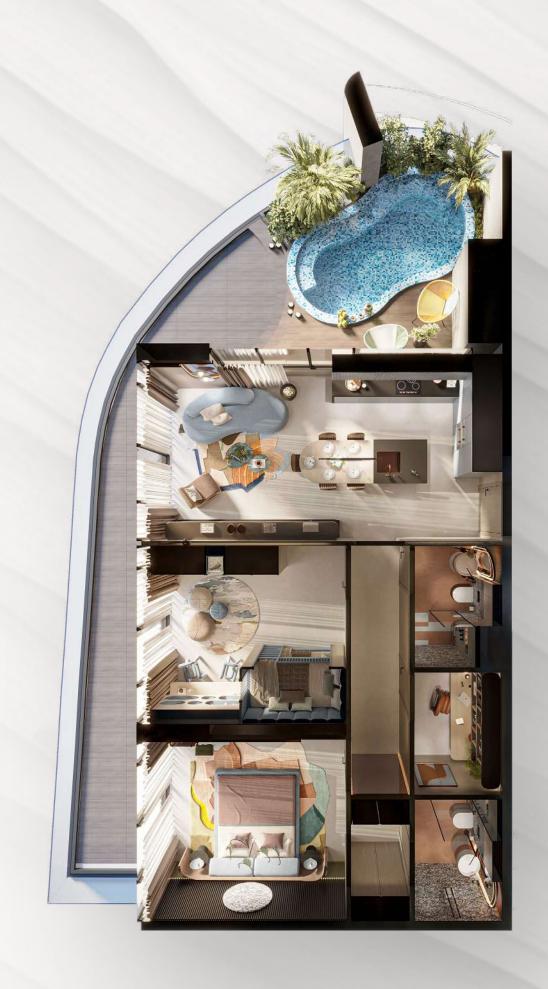

#### Private Pool experience

Exclusive Private pool experience, available in select two-bedroom apartments at Parkside Boulevard.

Immerse yourself in luxury and tranquility, where every moment is a celebration.

#### 2 Bedroom - Type 1

Total Area 1544 sq.ft 143.5 sq.m