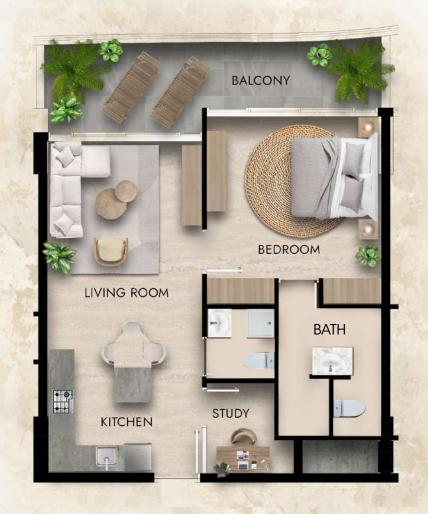

#### Opulent One-Bedroom

Discover the ultimate expression of luxury living in our One-Bedroom Apartments at Parkside Boulevard.

With exquisite finishes, spacious layouts, and panoramic views, each residence epitomizes refined sophistication and opulent living.

#### 1 Bedroom - Type 2

Total Area 838 sq.ft 77.8 sq.m