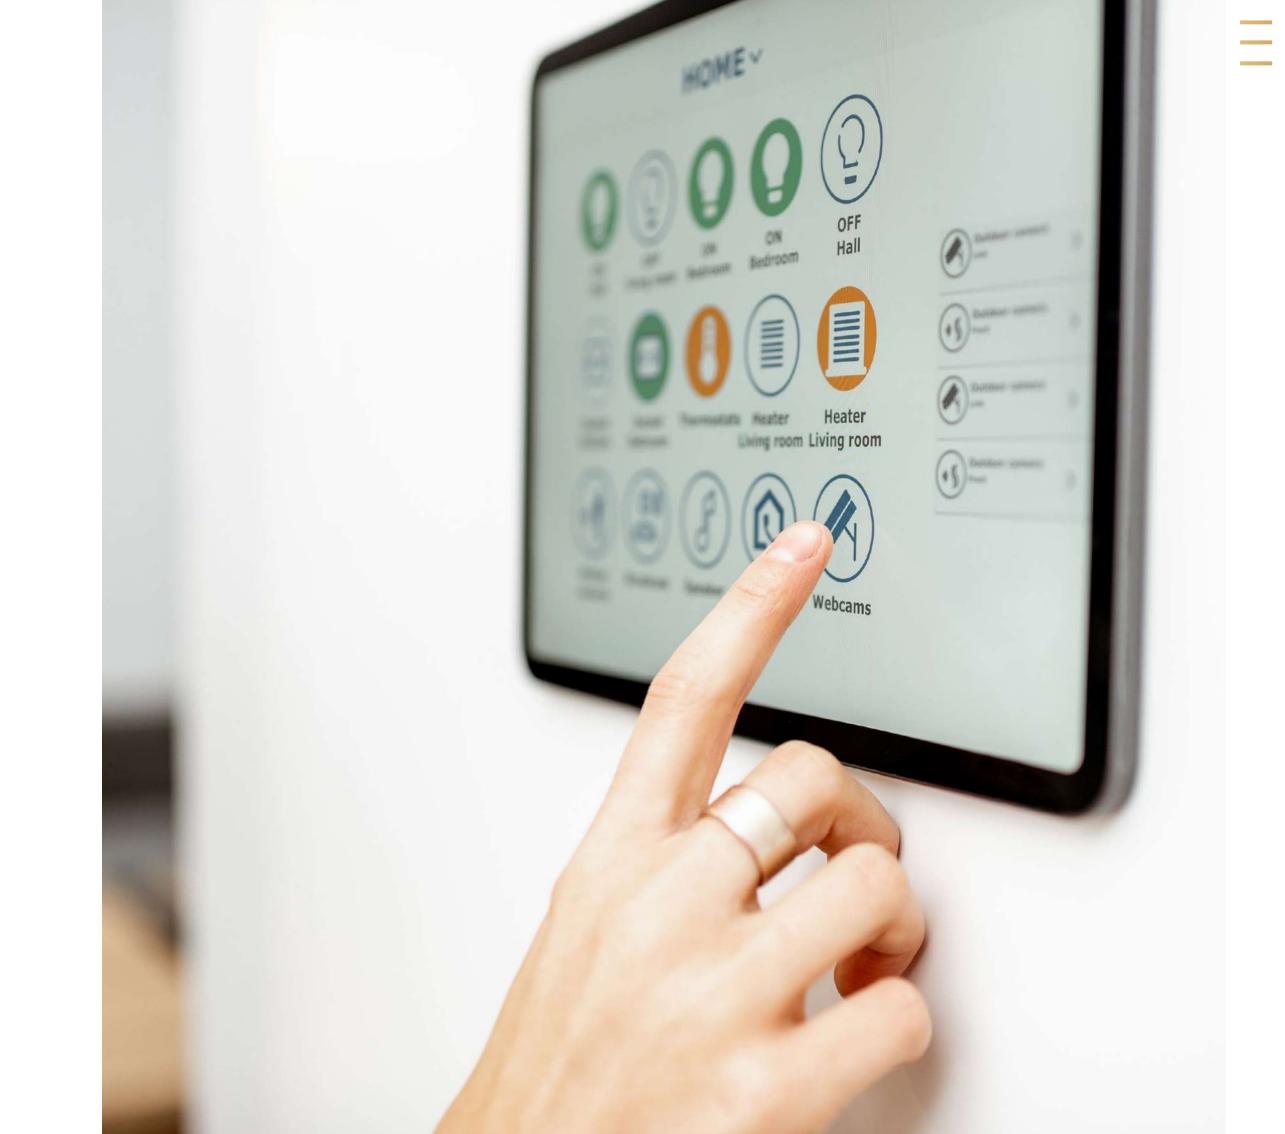

#### Advanced Smart Home Control Panel

Parkside Boulevard features a cutting-edge smart home system fully integrated with a touch-screen control panel and complete automation. With a mobile app, you can effortlessly control your entire home from your phone.