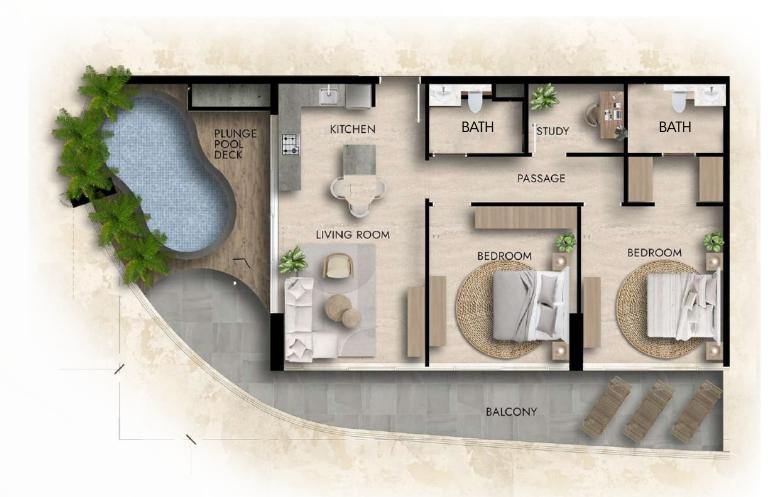

#### Tantalizing Two-Bedroom

Unparalleled luxury with our two-bedroom apartments at Parkside Boulevard. From expansive living spaces to panoramic vistas, each residence offers sophistication and refinement, elevating the art of living to new heights.

#### 2 Bedroom - Type 1

Total Area 1544 sq.ft 143.5 sq.m