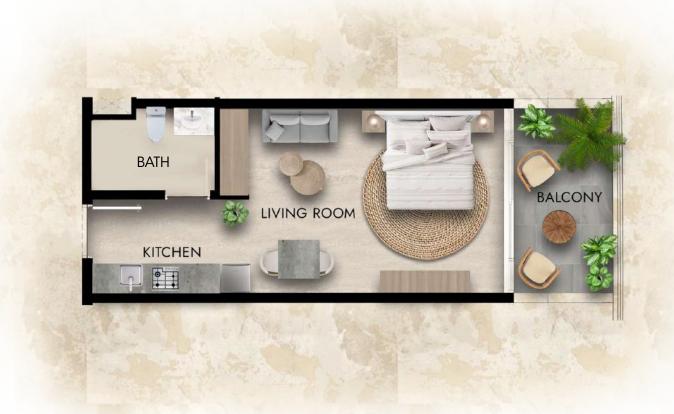

#### Stunning Studios

Experience the pinnacle of urban luxury with our stunning studio apartments at Parkside Boulevard.

Meticulously designed and impeccably appointed, each residence offers a sanctuary of refined elegance and timeless sophistication.

Podium Level - Full Floor Layout

Level 2 to 9 - Full Floor Layout

Studio - Type 1

1 Bedroom - Type 1

Total Area

441 sq.ft

41 sq.m

Total Area 1159 sq.ft