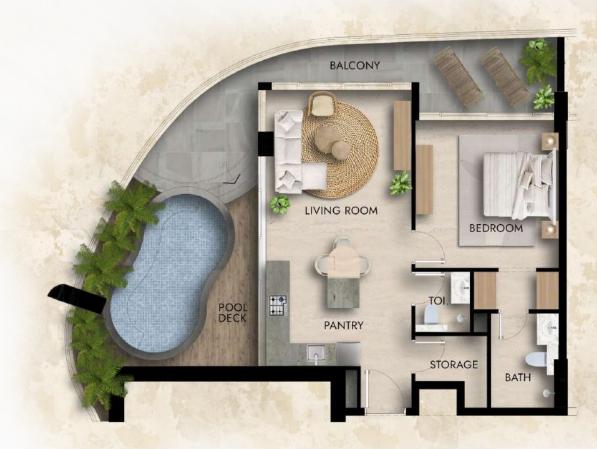

#### Private Pool experience

Exclusive Private pool experience, available in select two-bedroom apartments at Parkside Boulevard.

Immerse yourself in luxury and tranquility, where every moment is a celebration.

#### 2 Bedroom - Type 1

Total Area 1544 sq.ft 143.5 sq.m