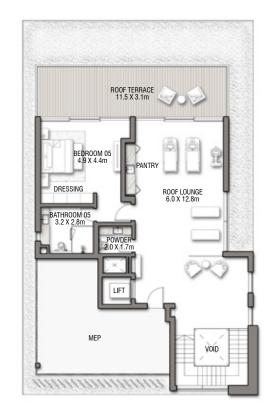

GROUND FLOOR

SECOND FLOOR

FIRST FLOOR

BEACH VILLAS COLLECTION

VILLA

WAVE CREST

G + 2

5 BEDROOMS + FAMILY ROOM + ROOF LOUNGE AND TERRACE

| FLOOR TYPE                       | SQ. M. | SQ. FT.  |
|----------------------------------|--------|----------|
| Ground Floor                     | 257.78 | 2,774.72 |
| Balcony / Terrace / Porch-GF     | 2.32   | 24.97    |
| First Floor Area                 | 248.35 | 2,673.22 |
| Balcony / Terrace - First Floor  | 29.09  | 313.12   |
| Second Floor Area                | 154.62 | 1,664.32 |
| Balcony / Terrace - Second Floor | 35.68  | 384.06   |
| Garage - Covered                 | 49.64  | 534.32   |
| TOTAL BUILT-UP AREA              | 777.48 | 8,368.73 |
|                                  | 1 X A  | B. B.    |
| Garage with Pergola              | 0.0    | 0.0      |
| TOTAL AREA                       | 777.48 | 8,368.73 |