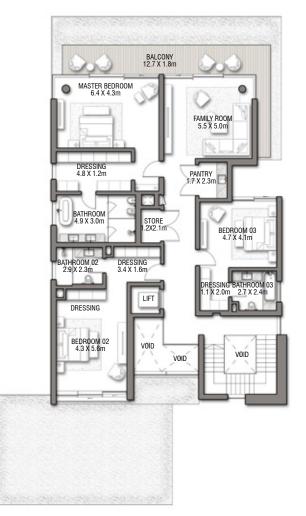

GROUND FLOOR

SECOND FLOOR

FIRST FLOOR

BEACH VILLAS COLLECTION

VILLA

WAVE CREST

G + 2

5 BEDROOMS + FAMILY ROOM + ROOF LOUNGE AND TERRACE

| FLOOR TYPE                       | SQ. M. | SQ. FT.  |
|----------------------------------|--------|----------|
| Ground Floor                     | 257.78 | 2,774.72 |
| Balcony / Terrace / Porch-GF     | 2.32   | 24.97    |
| First Floor Area                 | 248.35 | 2,673.22 |
| Balcony / Terrace - First Floor  | 29.09  | 313.12   |
| Second Floor Area                | 154.62 | 1,664.32 |
| Balcony / Terrace - Second Floor | 35.68  | 384.06   |
| Garage - Covered                 | 49.64  | 534.32   |
| TOTAL BUILT-UP AREA              | 777.48 | 8,368.73 |
|                                  | 1 X A  | B. B.    |
| Garage with Pergola              | 0.0    | 0.0      |
| TOTAL AREA                       | 777.48 | 8,368.73 |