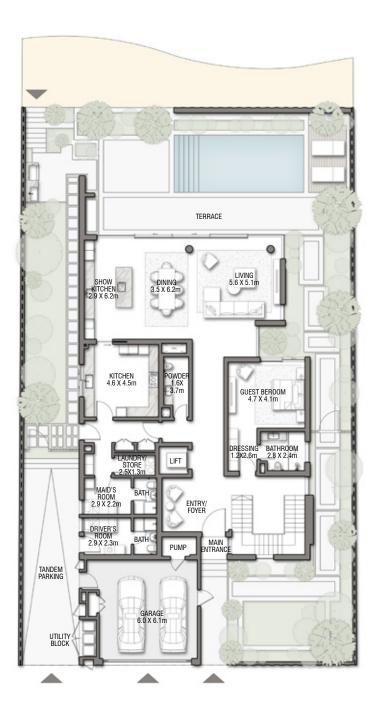

GROUND FLOOR

SECOND FLOOR

FIRST FLOOR

BEACH VILLAS COLLECTION

VILLA

WAVE CREST

G + 2

5 BEDROOMS + FAMILY ROOM + ROOF LOUNGE AND TERRACE

| FLOOR TYPE                       | SQ. M. | SQ. FT.  |
|----------------------------------|--------|----------|
| Ground Floor                     | 257.78 | 2,774.72 |
| Balcony / Terrace / Porch-GF     | 2.32   | 24.97    |
| First Floor Area                 | 248.35 | 2,673.22 |
| Balcony / Terrace - First Floor  | 29.09  | 313.12   |
| Second Floor Area                | 154.62 | 1,664.32 |
| Balcony / Terrace - Second Floor | 35.68  | 384.06   |
| Garage - Covered                 | 49.64  | 534.32   |
| TOTAL BUILT-UP AREA              | 777.48 | 8,368.73 |
|                                  | 1 X A  | B. B.    |
| Garage with Pergola              | 0.0    | 0.0      |
| TOTAL AREA                       | 777.48 | 8,368.73 |