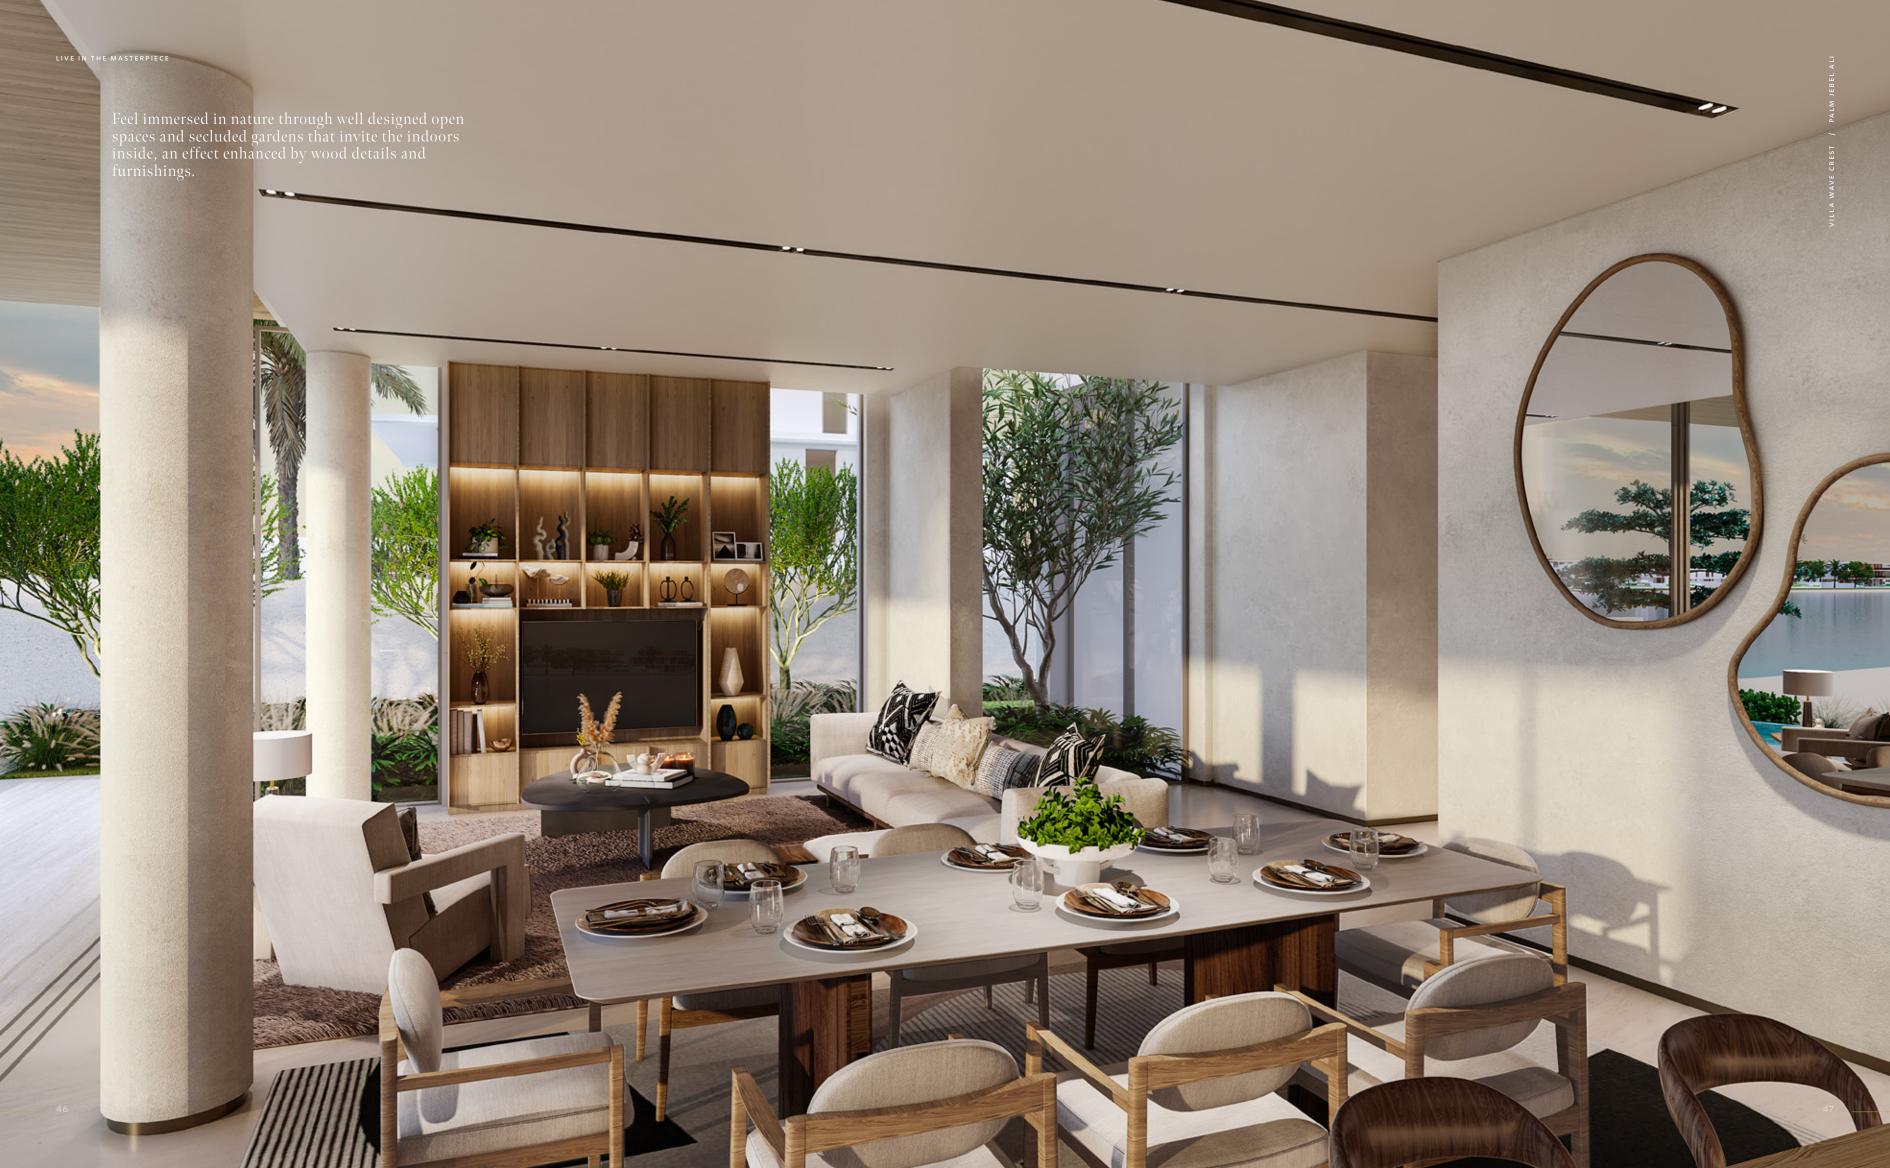

#### A SPECTACULAR HOME WITH A WARM AND INVITING AMBIENCE

The carefully crafted interiors of this villa exhibit an air of refined sophistication through the repeated use of high-quality materials and meticulous detailing. Ambient lighting, artfully designed cabinets and deluxe textures in warm colours welcome you into a world of serene and stylish comfort. Each room is an example of curated, exquisite taste.

An exceptional display of contemporary design and natural flair.

INTERIOR FEATURES ADD A TOUCH OF DISTINCTION

A remarkable feature staircase serves as a centrepiece of architectural elegance, distinguishing itself from traditional design elements that create private and intimate spaces with intricate structures. This unique combination ensures an unparalleled living experience.