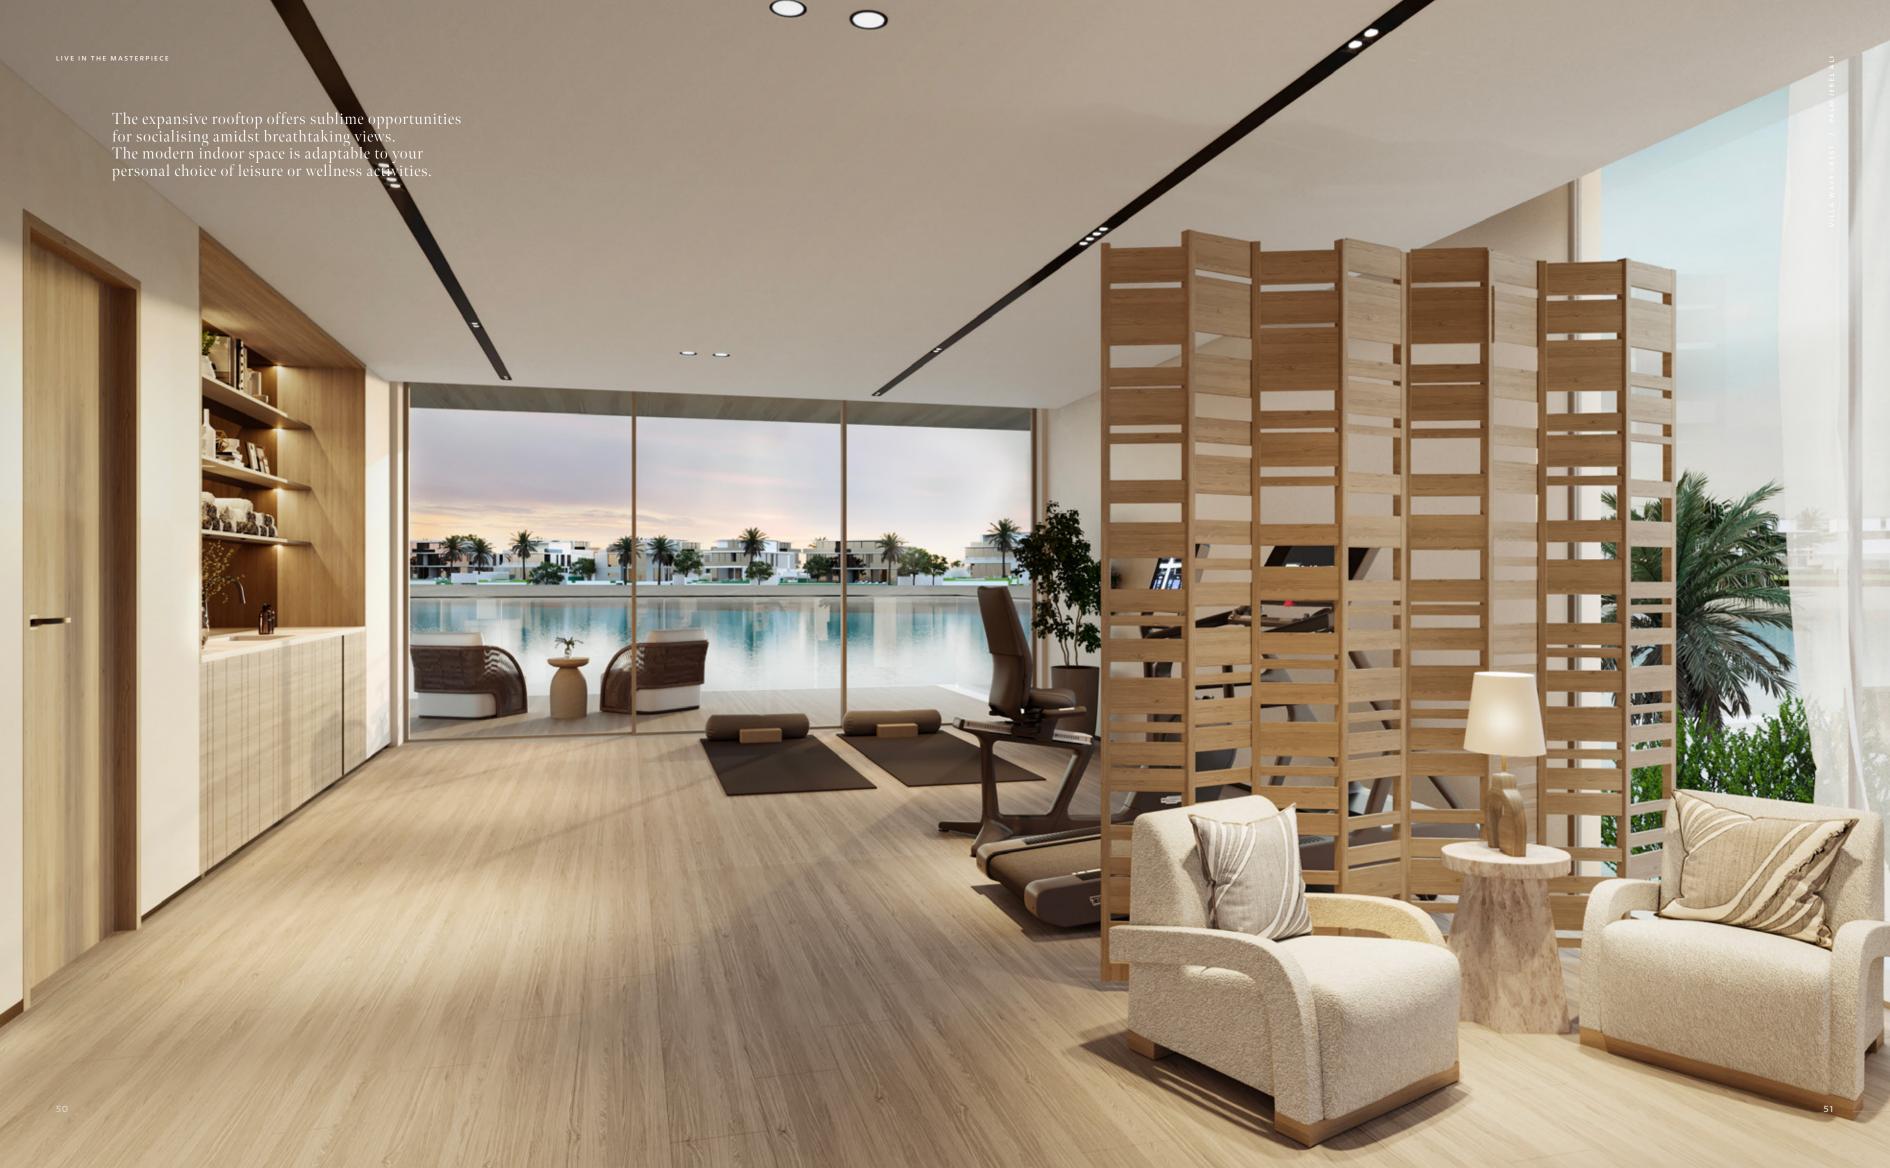

An exceptional display of contemporary design and natural flair.

INTERIOR FEATURES ADD A TOUCH OF DISTINCTION

A remarkable feature staircase serves as a centrepiece of architectural elegance, distinguishing itself from traditional design elements that create private and intimate spaces with intricate structures. This unique combination ensures an unparalleled living experience.

GROUND FLOOR

SECOND FLOOR

FIRST FLOOR

BEACH VILLAS COLLECTION

VILLA

WAVE CREST

G + 2

5 BEDROOMS + FAMILY ROOM + ROOF LOUNGE AND TERRACE