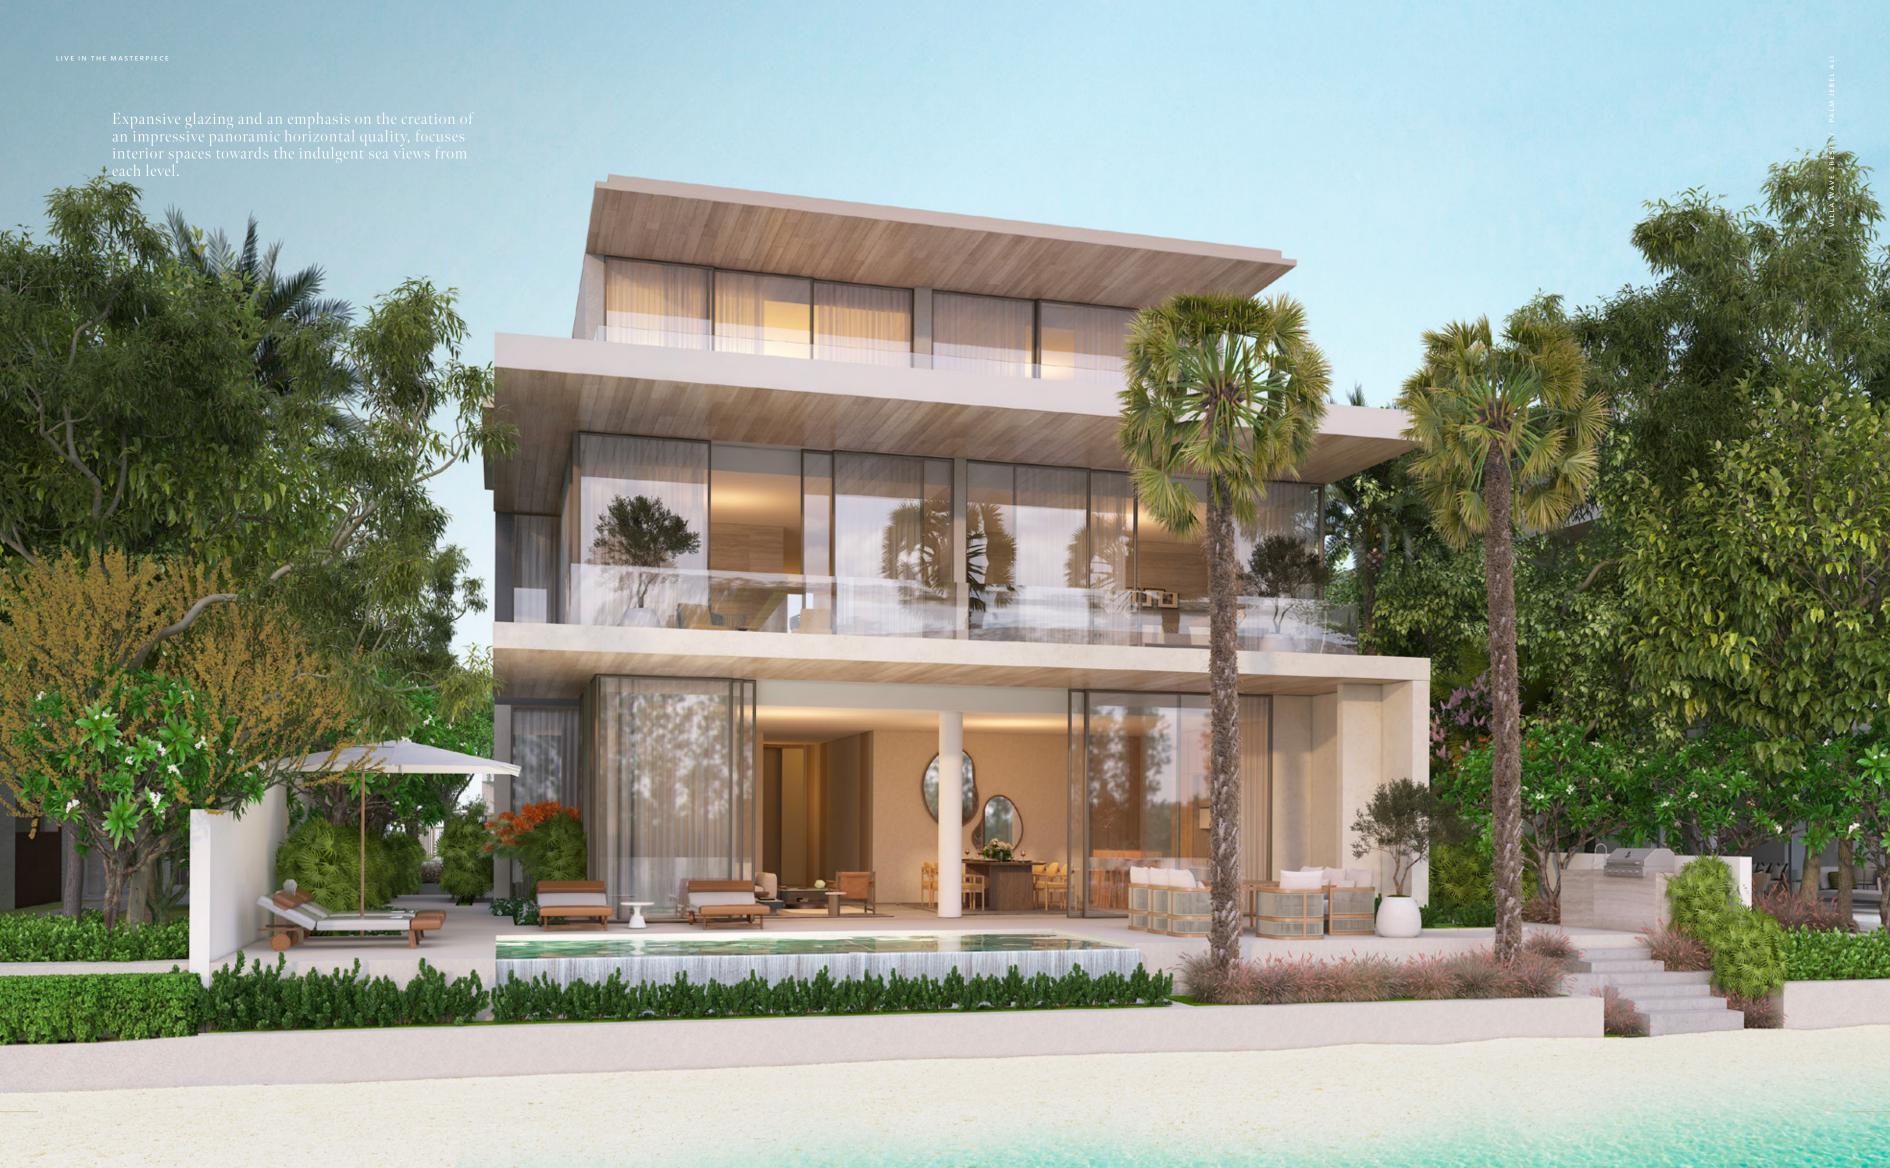

### WHERE TRADITIONAL MATERIALS INSPIRE CONTEMPORARY LIVING

Locally sourced materials display additional appreciation of the natural environment in this prestigious villa. Distinguished by its extended roof canopy, the architectural design is a testament to the beauty of nature, with a harmonious blending of unfinished stone textures and fresh timber tones that exude a captivating aura of raw tranquillity. This effect flows into the flourishing greenery of the beachfront garden nestled against a backdrop of the lively sea and vast blue sky.

### Pure luxury is personified by the resplendently unique interiors.

#### A SPECTACULAR HOME WITH A WARM AND INVITING AMBIENCE

The carefully crafted interiors of this villa exhibit an air of refined sophistication through the repeated use of high-quality materials and meticulous detailing. Ambient lighting, artfully designed cabinets and deluxe textures in warm colours welcome you into a world of serene and stylish comfort. Each room is an example of curated, exquisite taste.