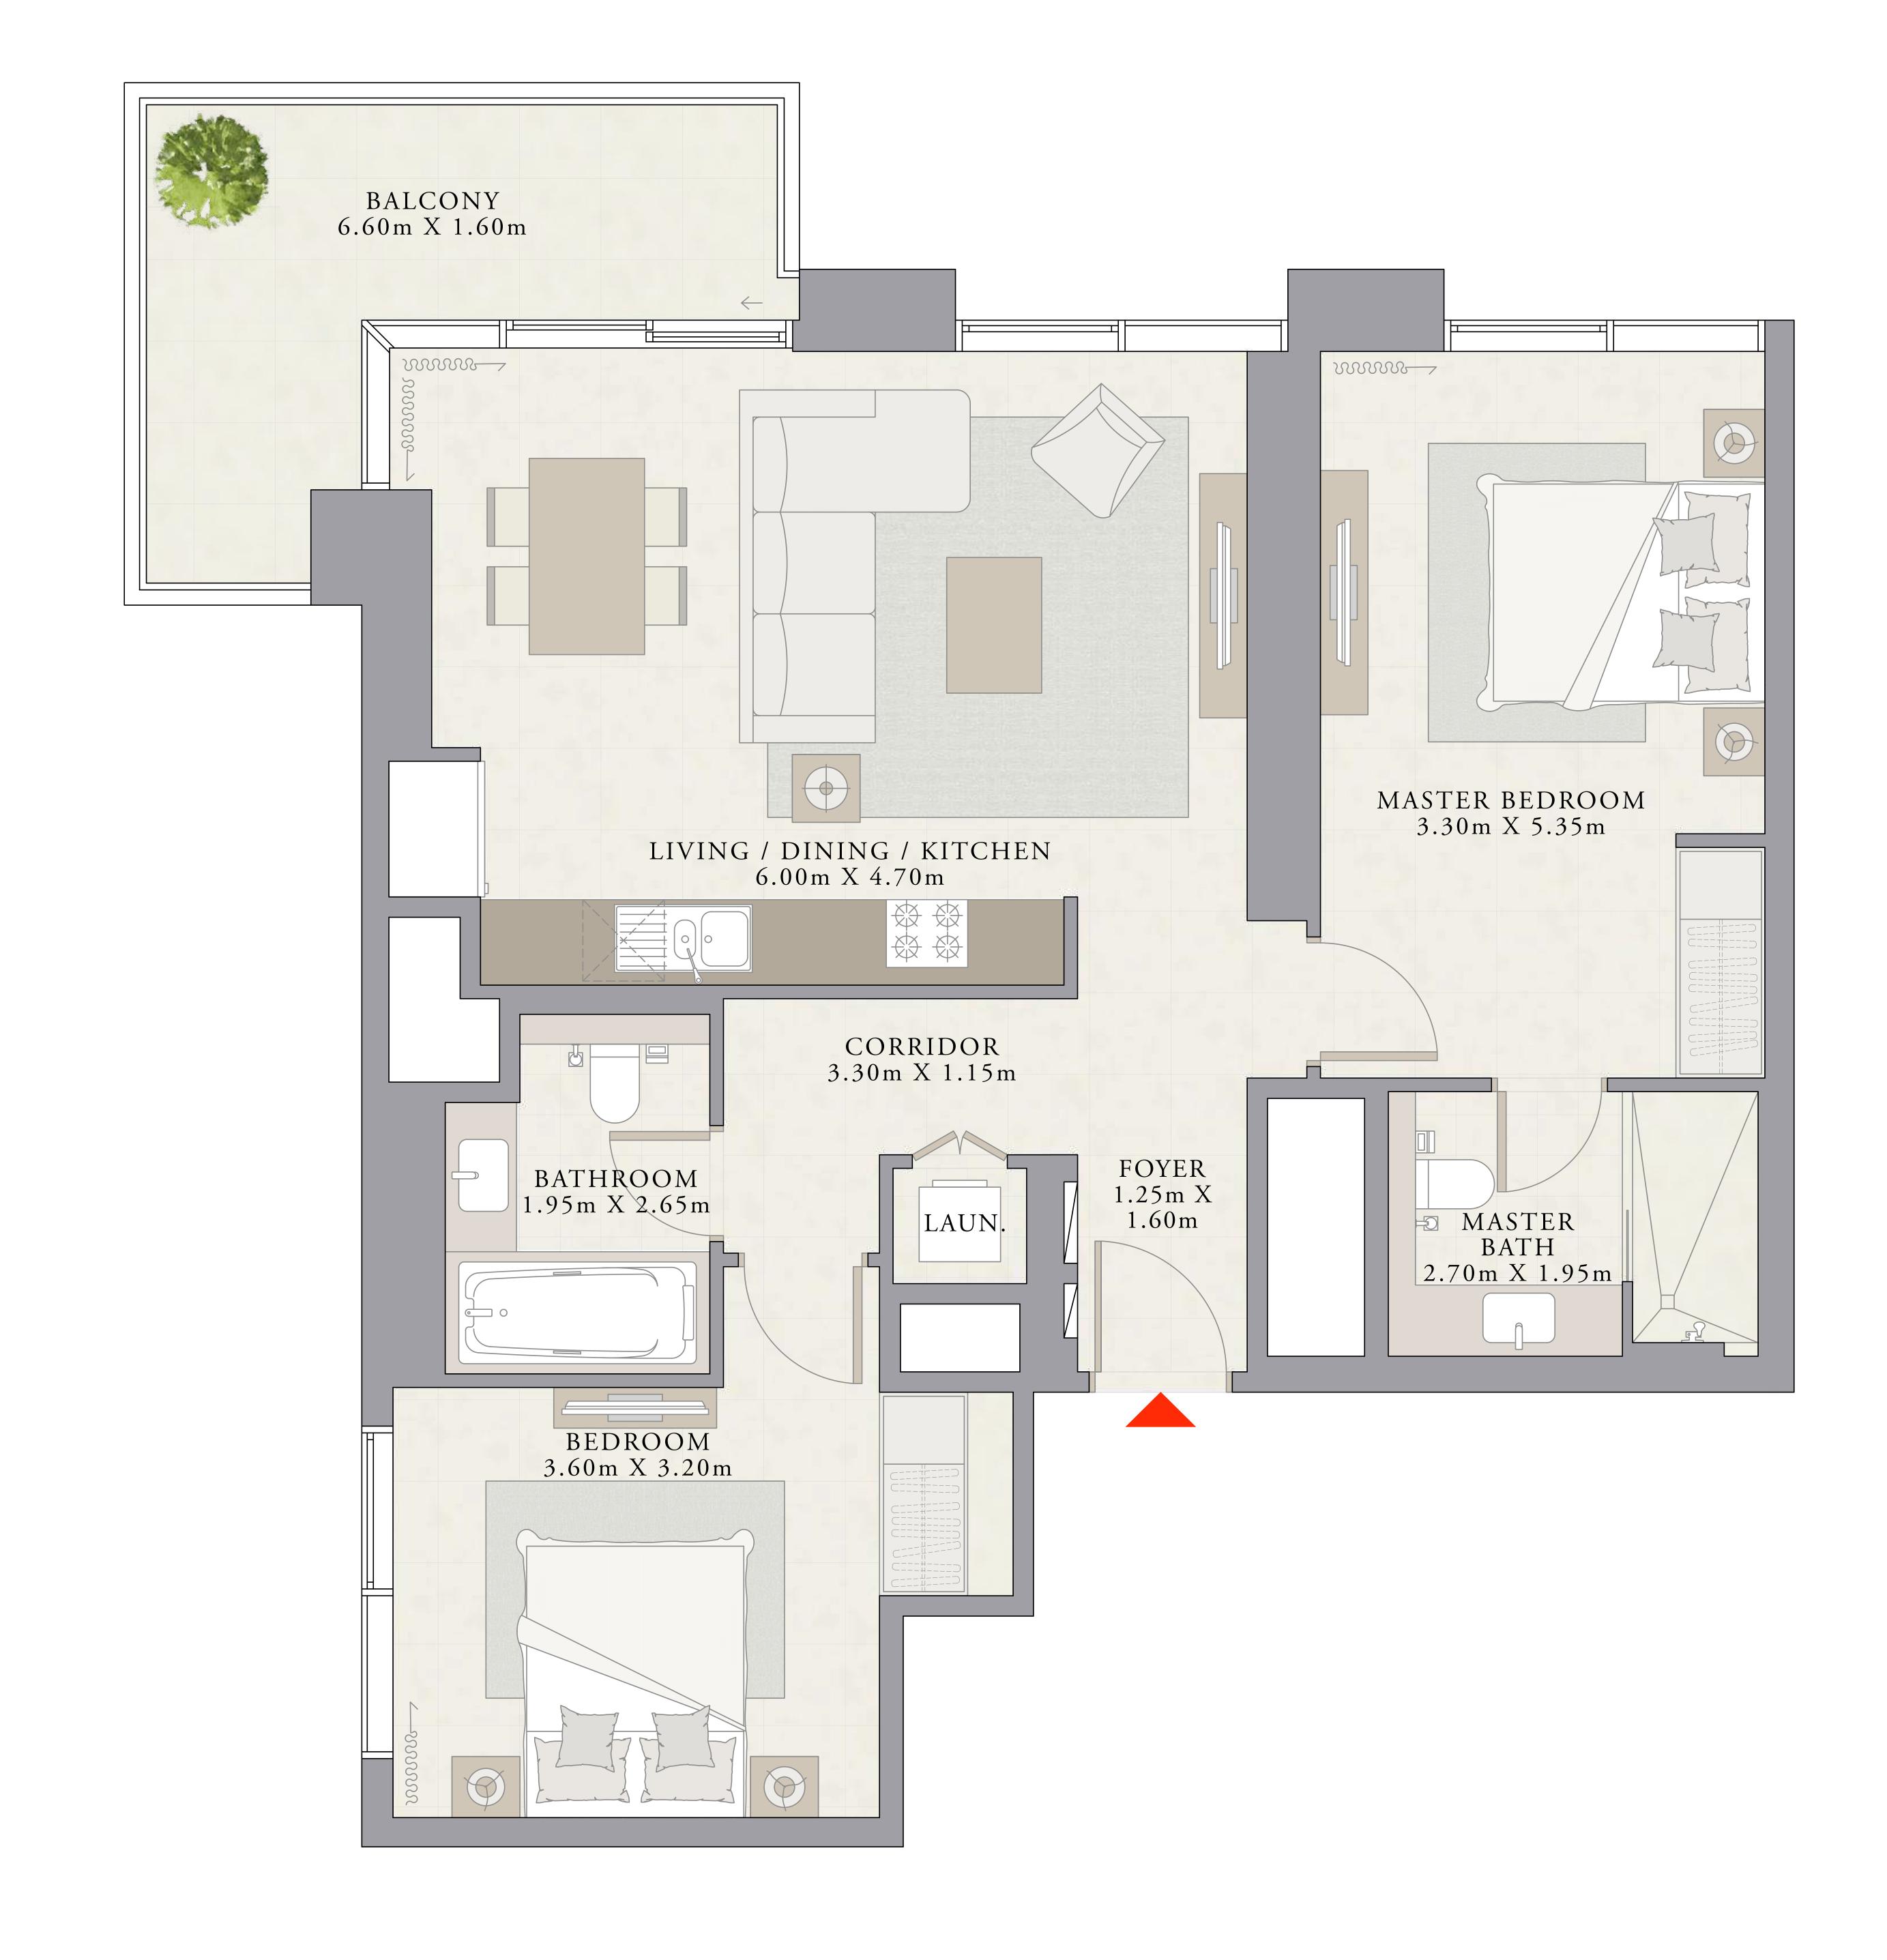

UNIT 04 | LEVEL 01

| SUITE AREA   | 1457.86 SQ.FT. | 135.44 SQ.M. |
|--------------|----------------|--------------|
| BALCONY AREA | 193.21 SQ.FT.  | 17.95 SQ.M.  |
| TOTAL AREA   | 1651.07 SQ.FT. | 153.39 SQ.M. |