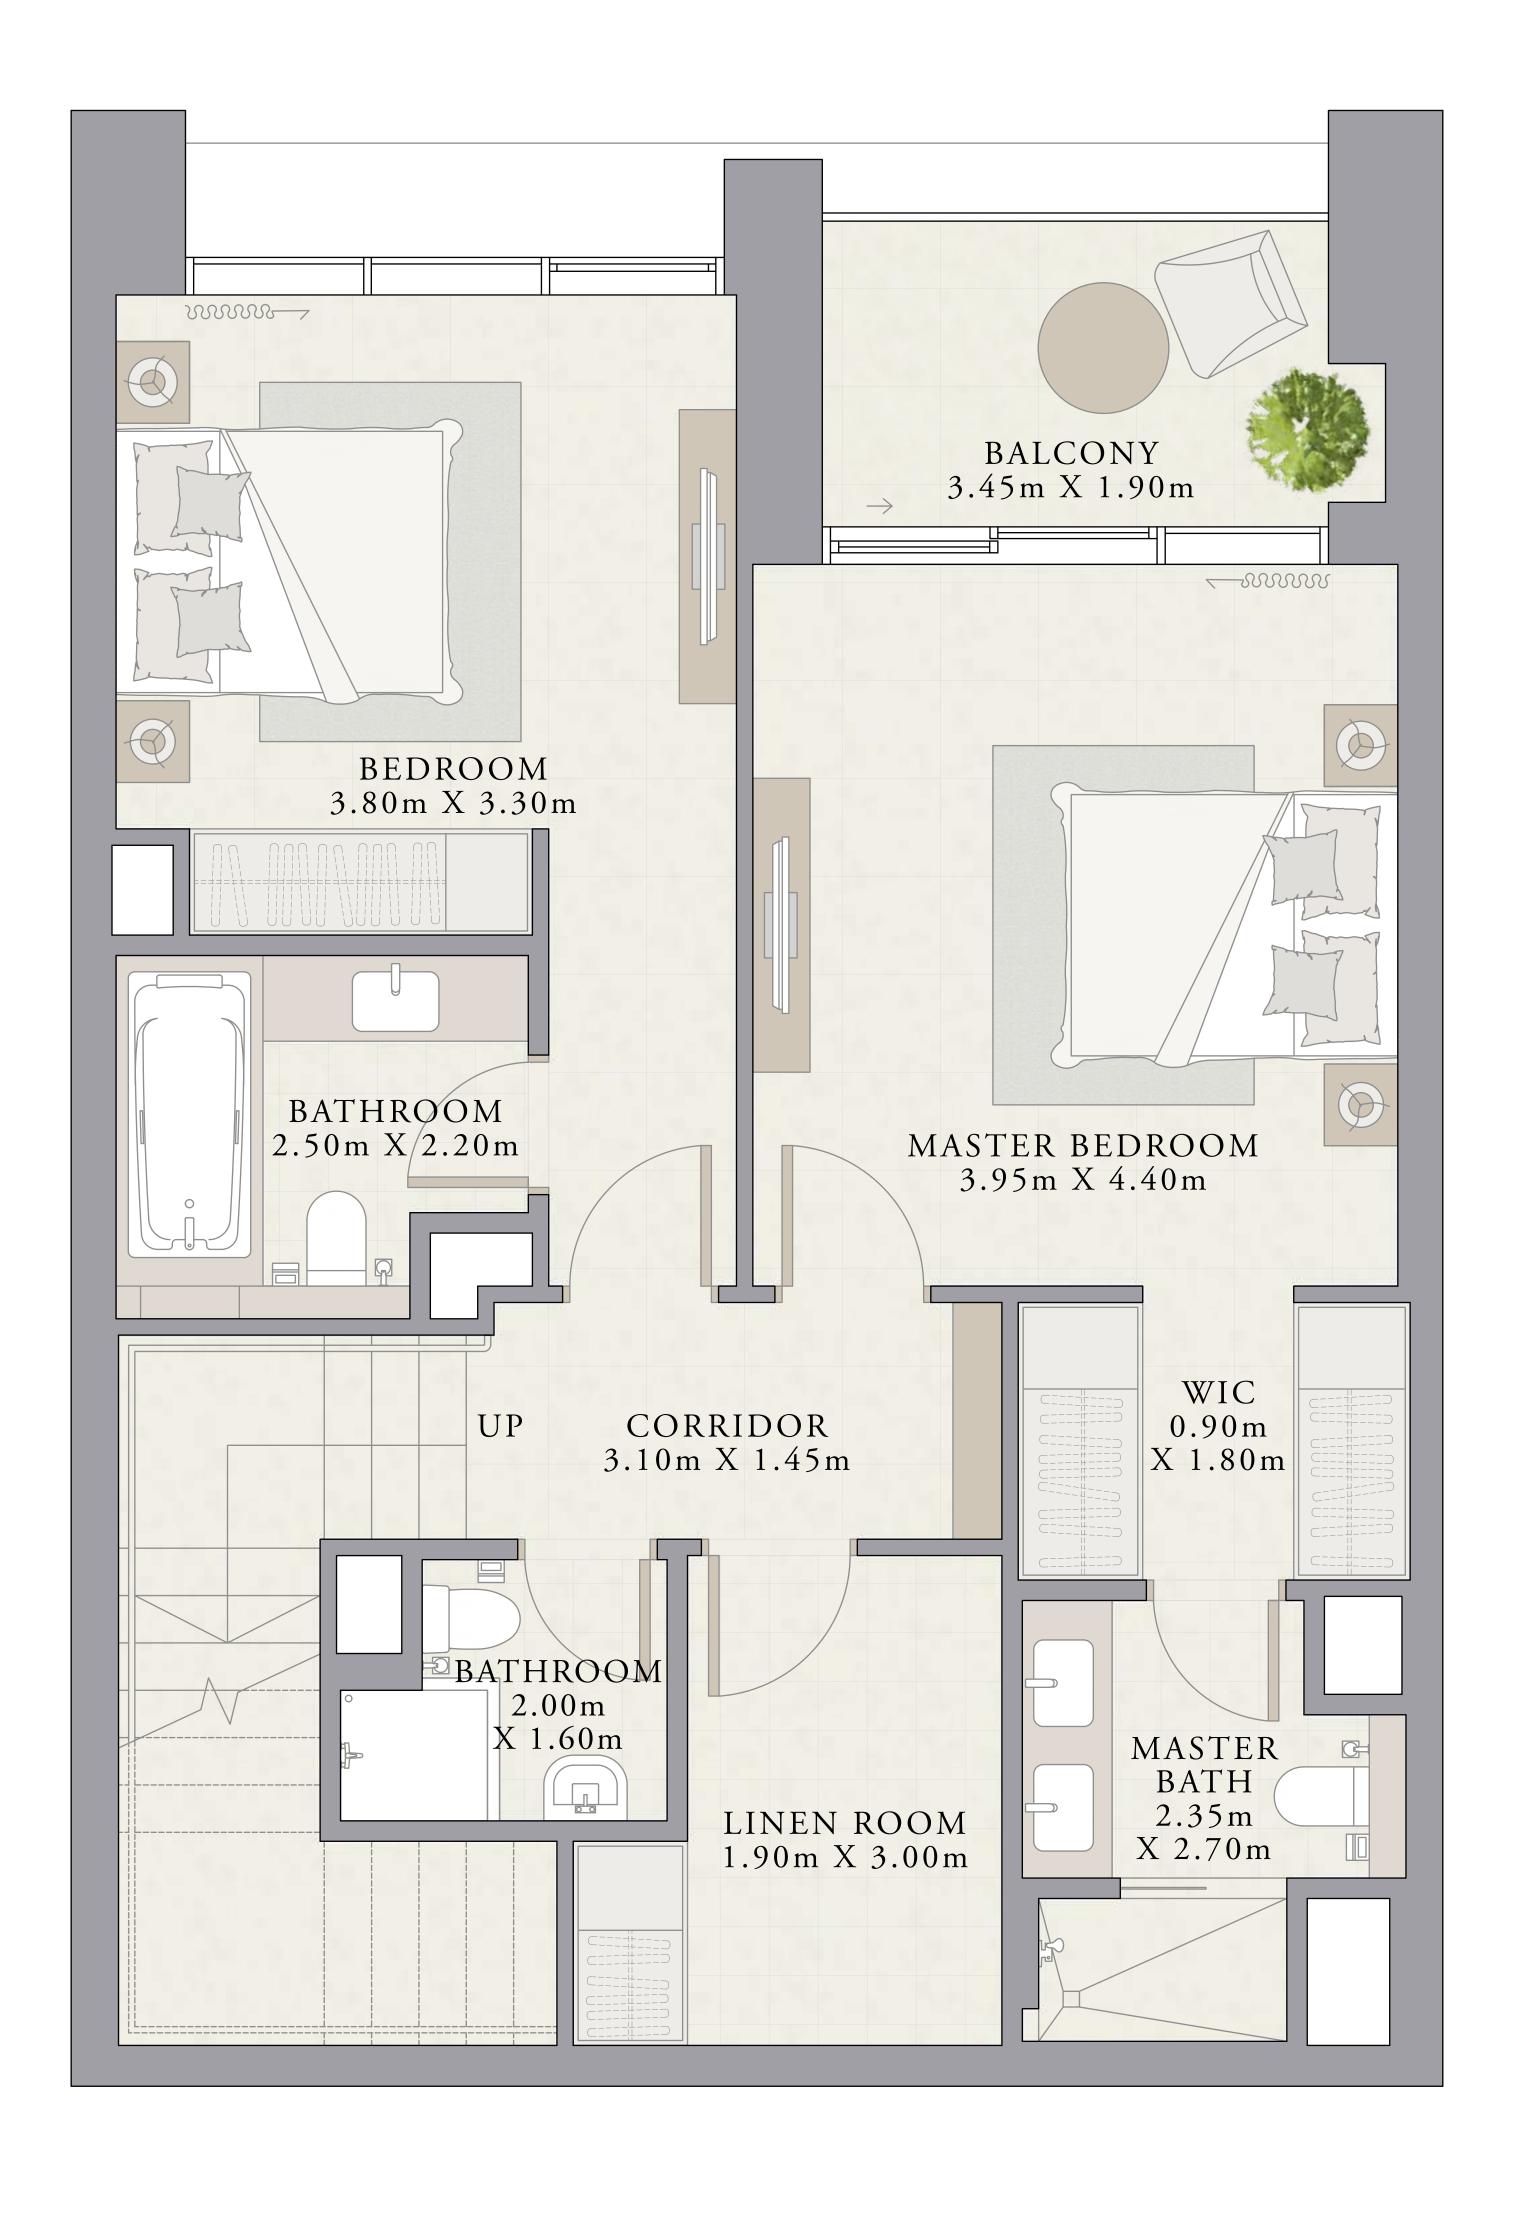

UPPER LEVEL

UNIT G08 | GROUND LEVEL

| SUITE AREA   | 1773.47 SQ.FT. | 164.76 SQ.M. |
|--------------|----------------|--------------|
| BALCONY AREA | 149.29 SQ.FT.  | 13.87 SQ.M.  |
| TOTAL AREA   | 1922.76 SQ.FT. | 178.63 SQ.M. |