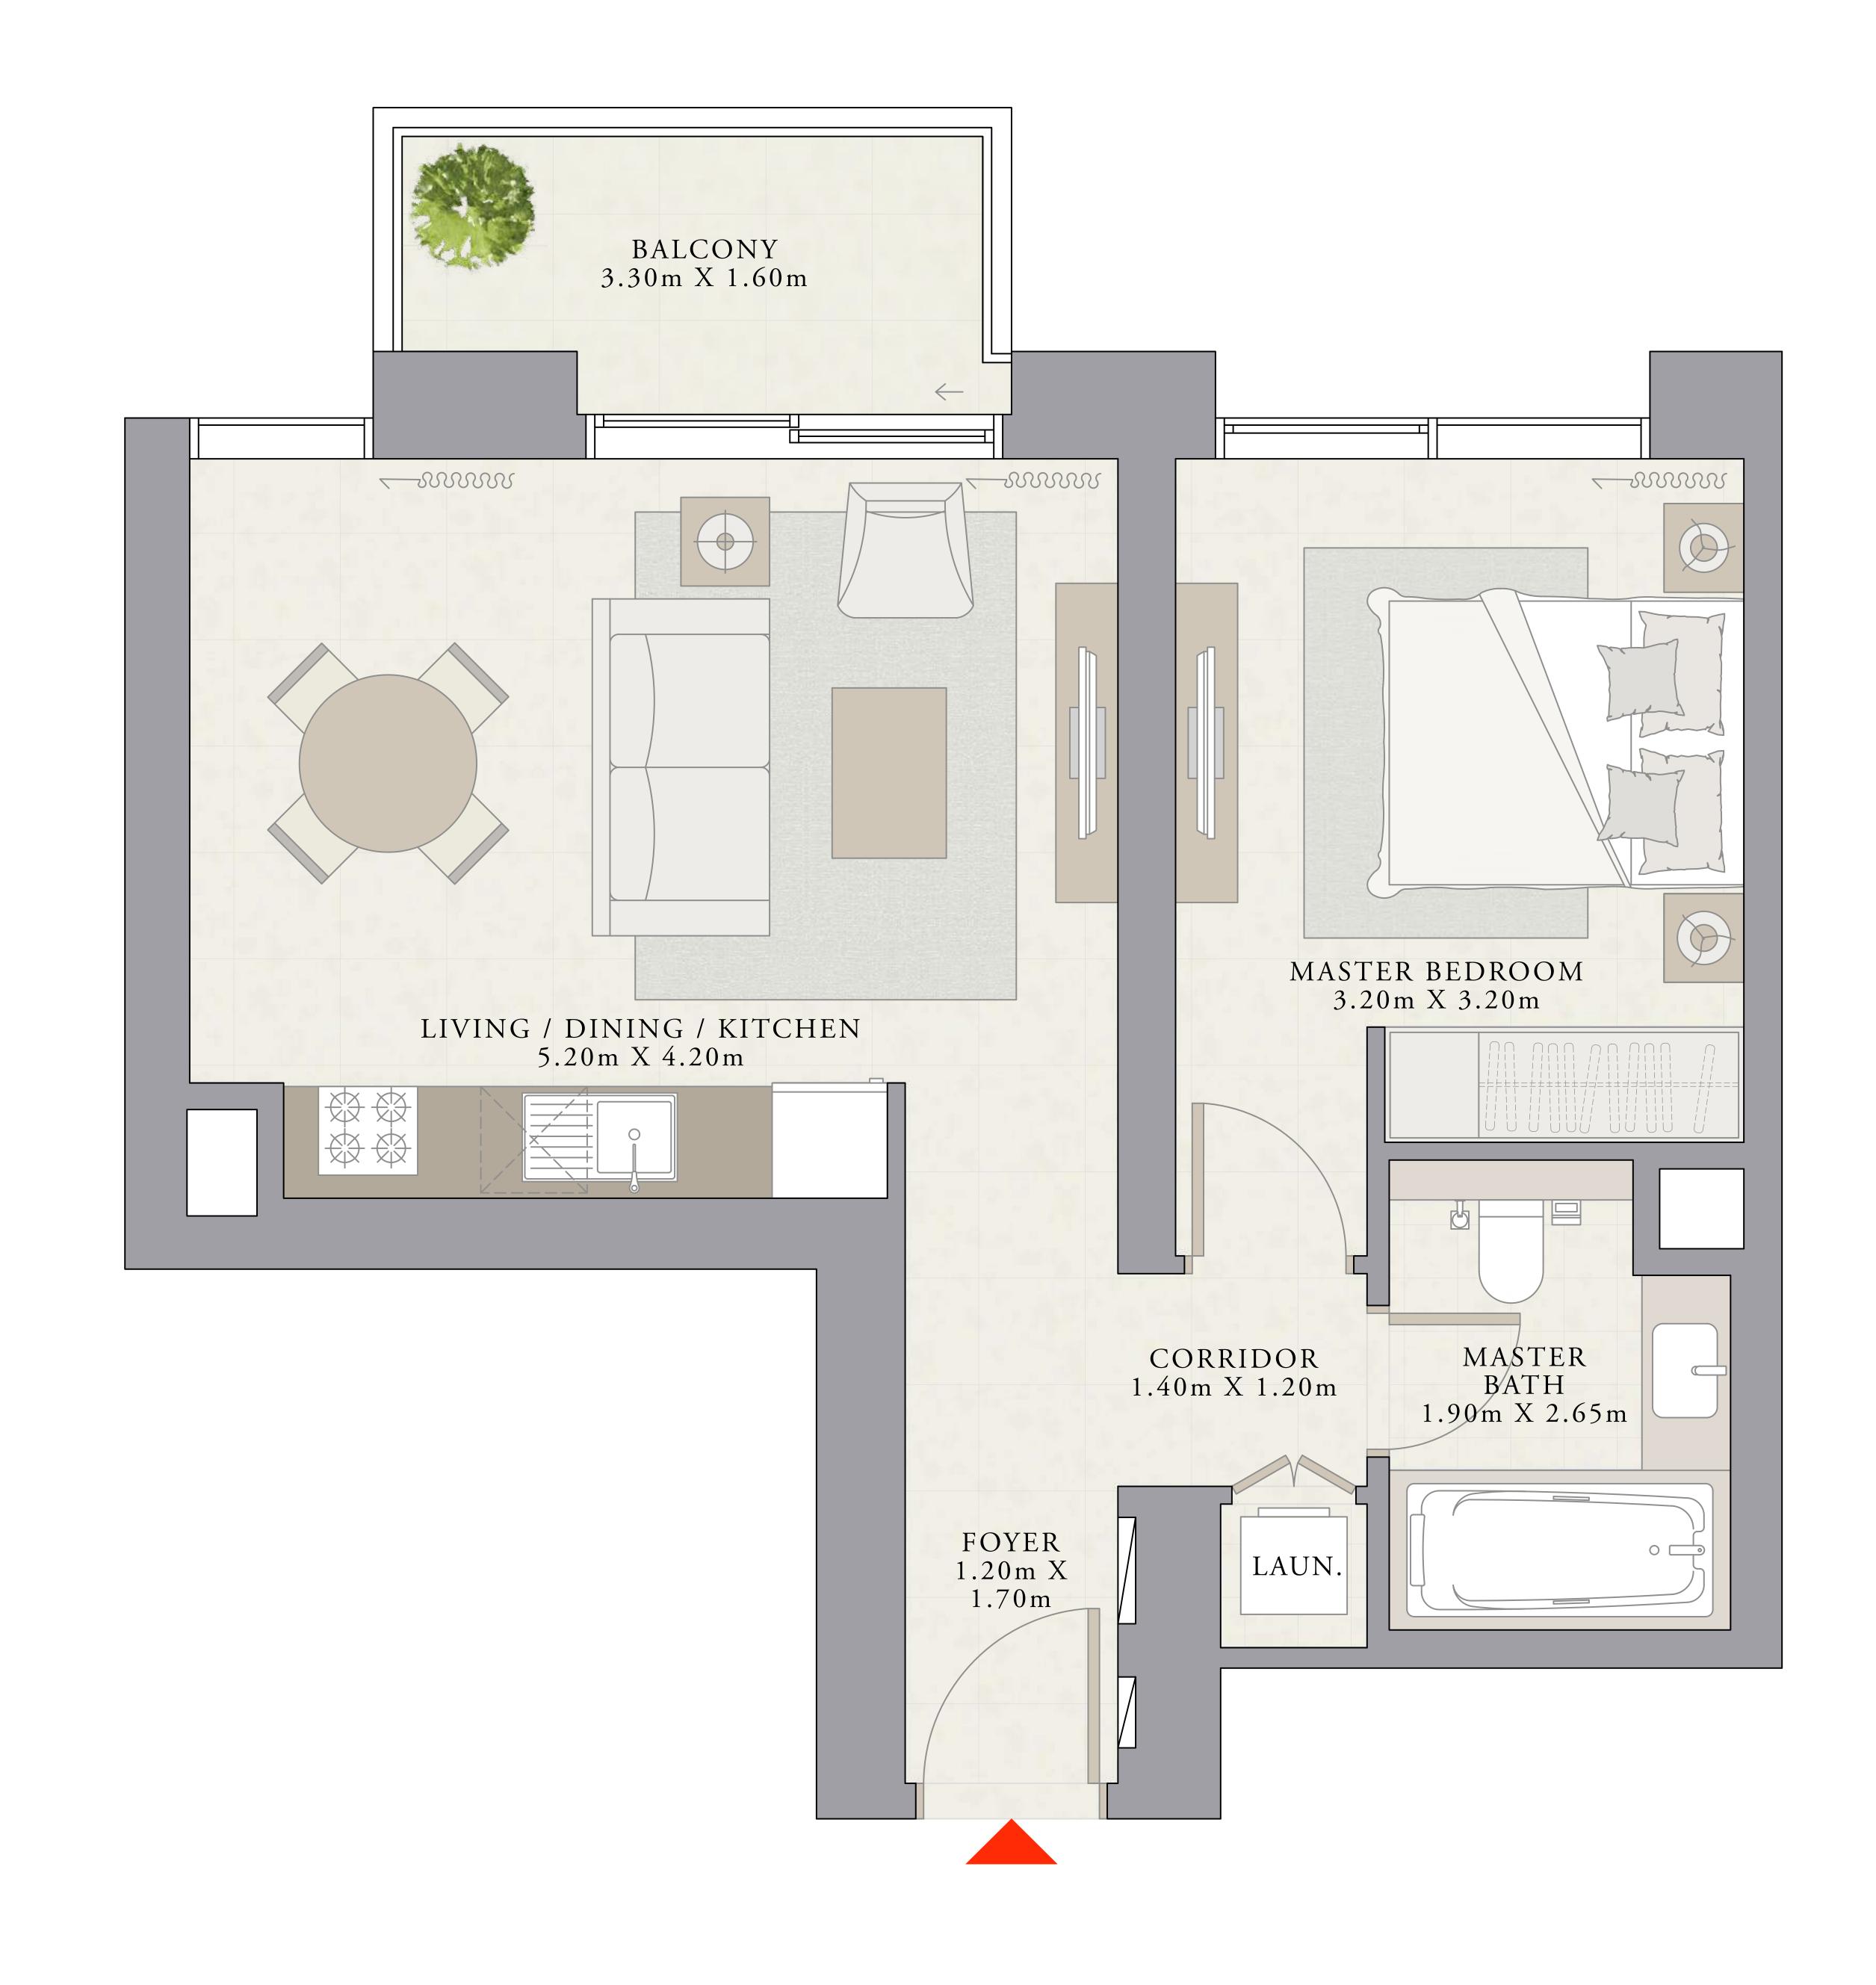

UPPER LEVEL

UNIT 01 | LEVEL 01

| SUITE AREA   | 585.88 SQ.FT. | 54.43 SQ.M. |
|--------------|---------------|-------------|
| BALCONY AREA | 56.51 SQ.FT.  | 5.25 SQ.M.  |
| TOTAL AREA   | 642.39 SQ.FT. | 59.68 SQ.M. |