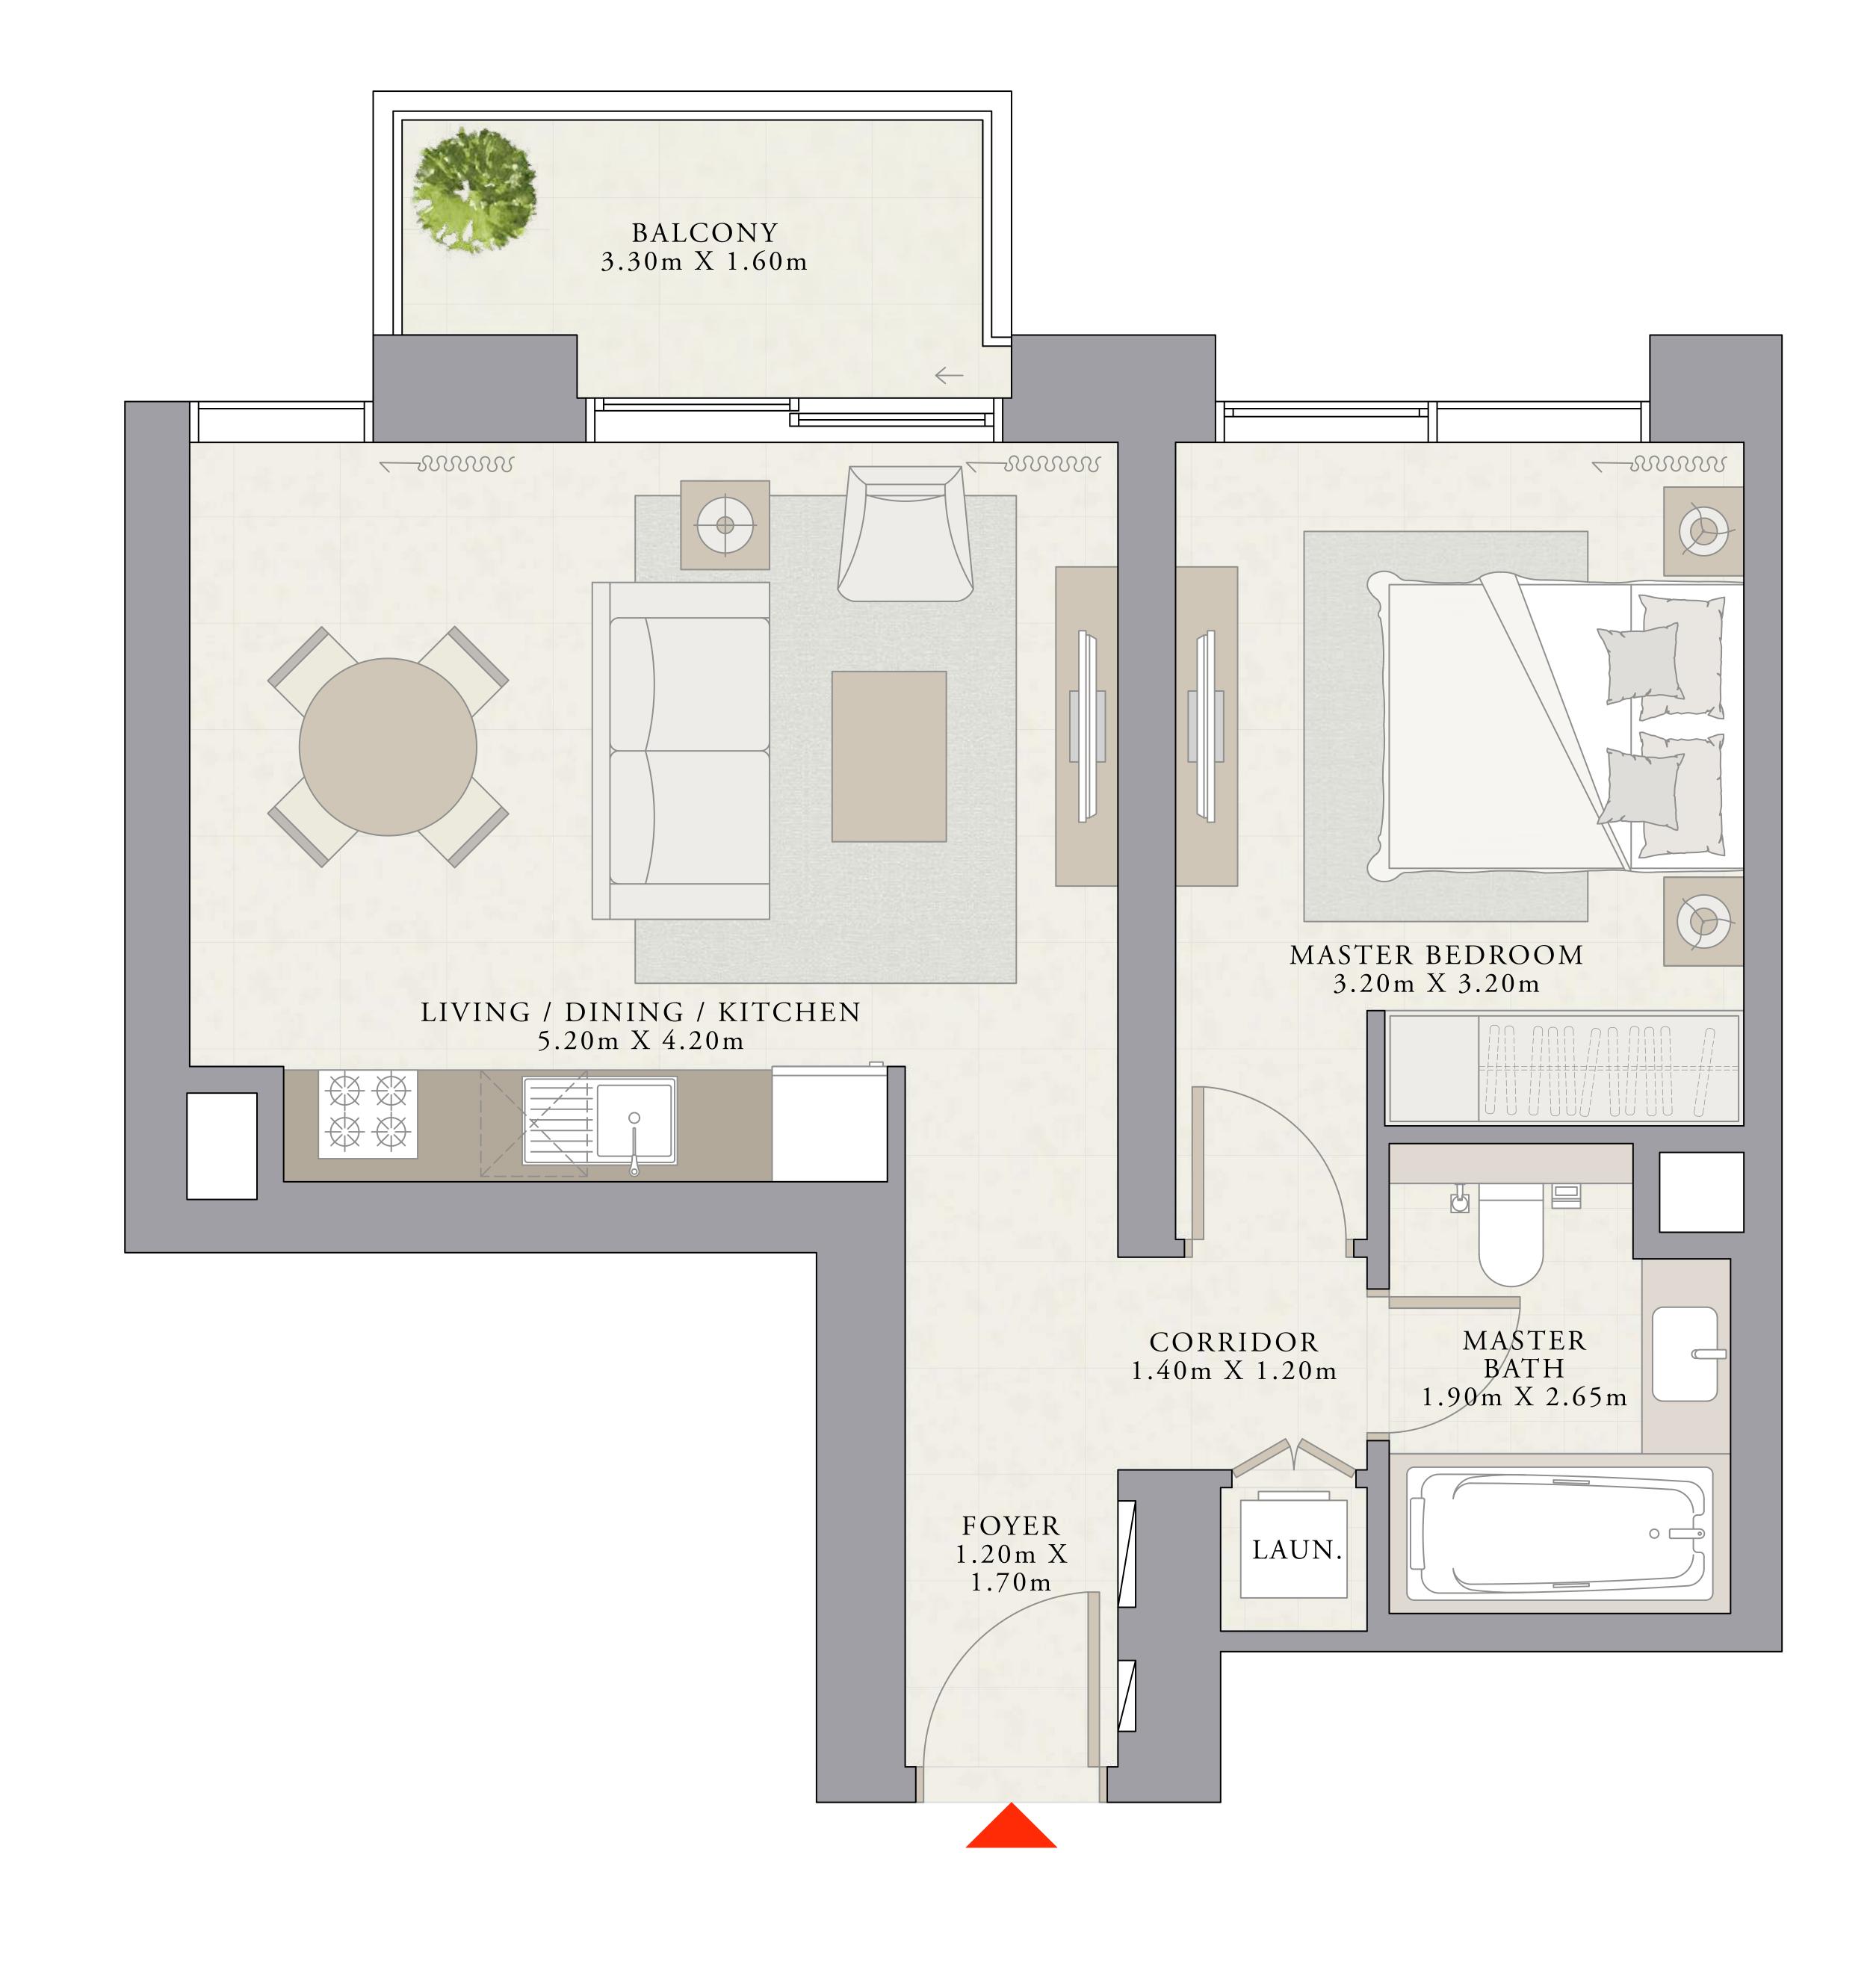

UPPER LEVEL

UNIT 01 | LEVEL 01

| SUITE AREA   | 585.88 SQ.FT. | 54.43 SQ.M. |
|--------------|---------------|-------------|
| BALCONY AREA | 56.51 SQ.FT.  | 5.25 SQ.M.  |
| TOTAL AREA   | 642.39 SQ.FT. | 59.68 SQ.M. |