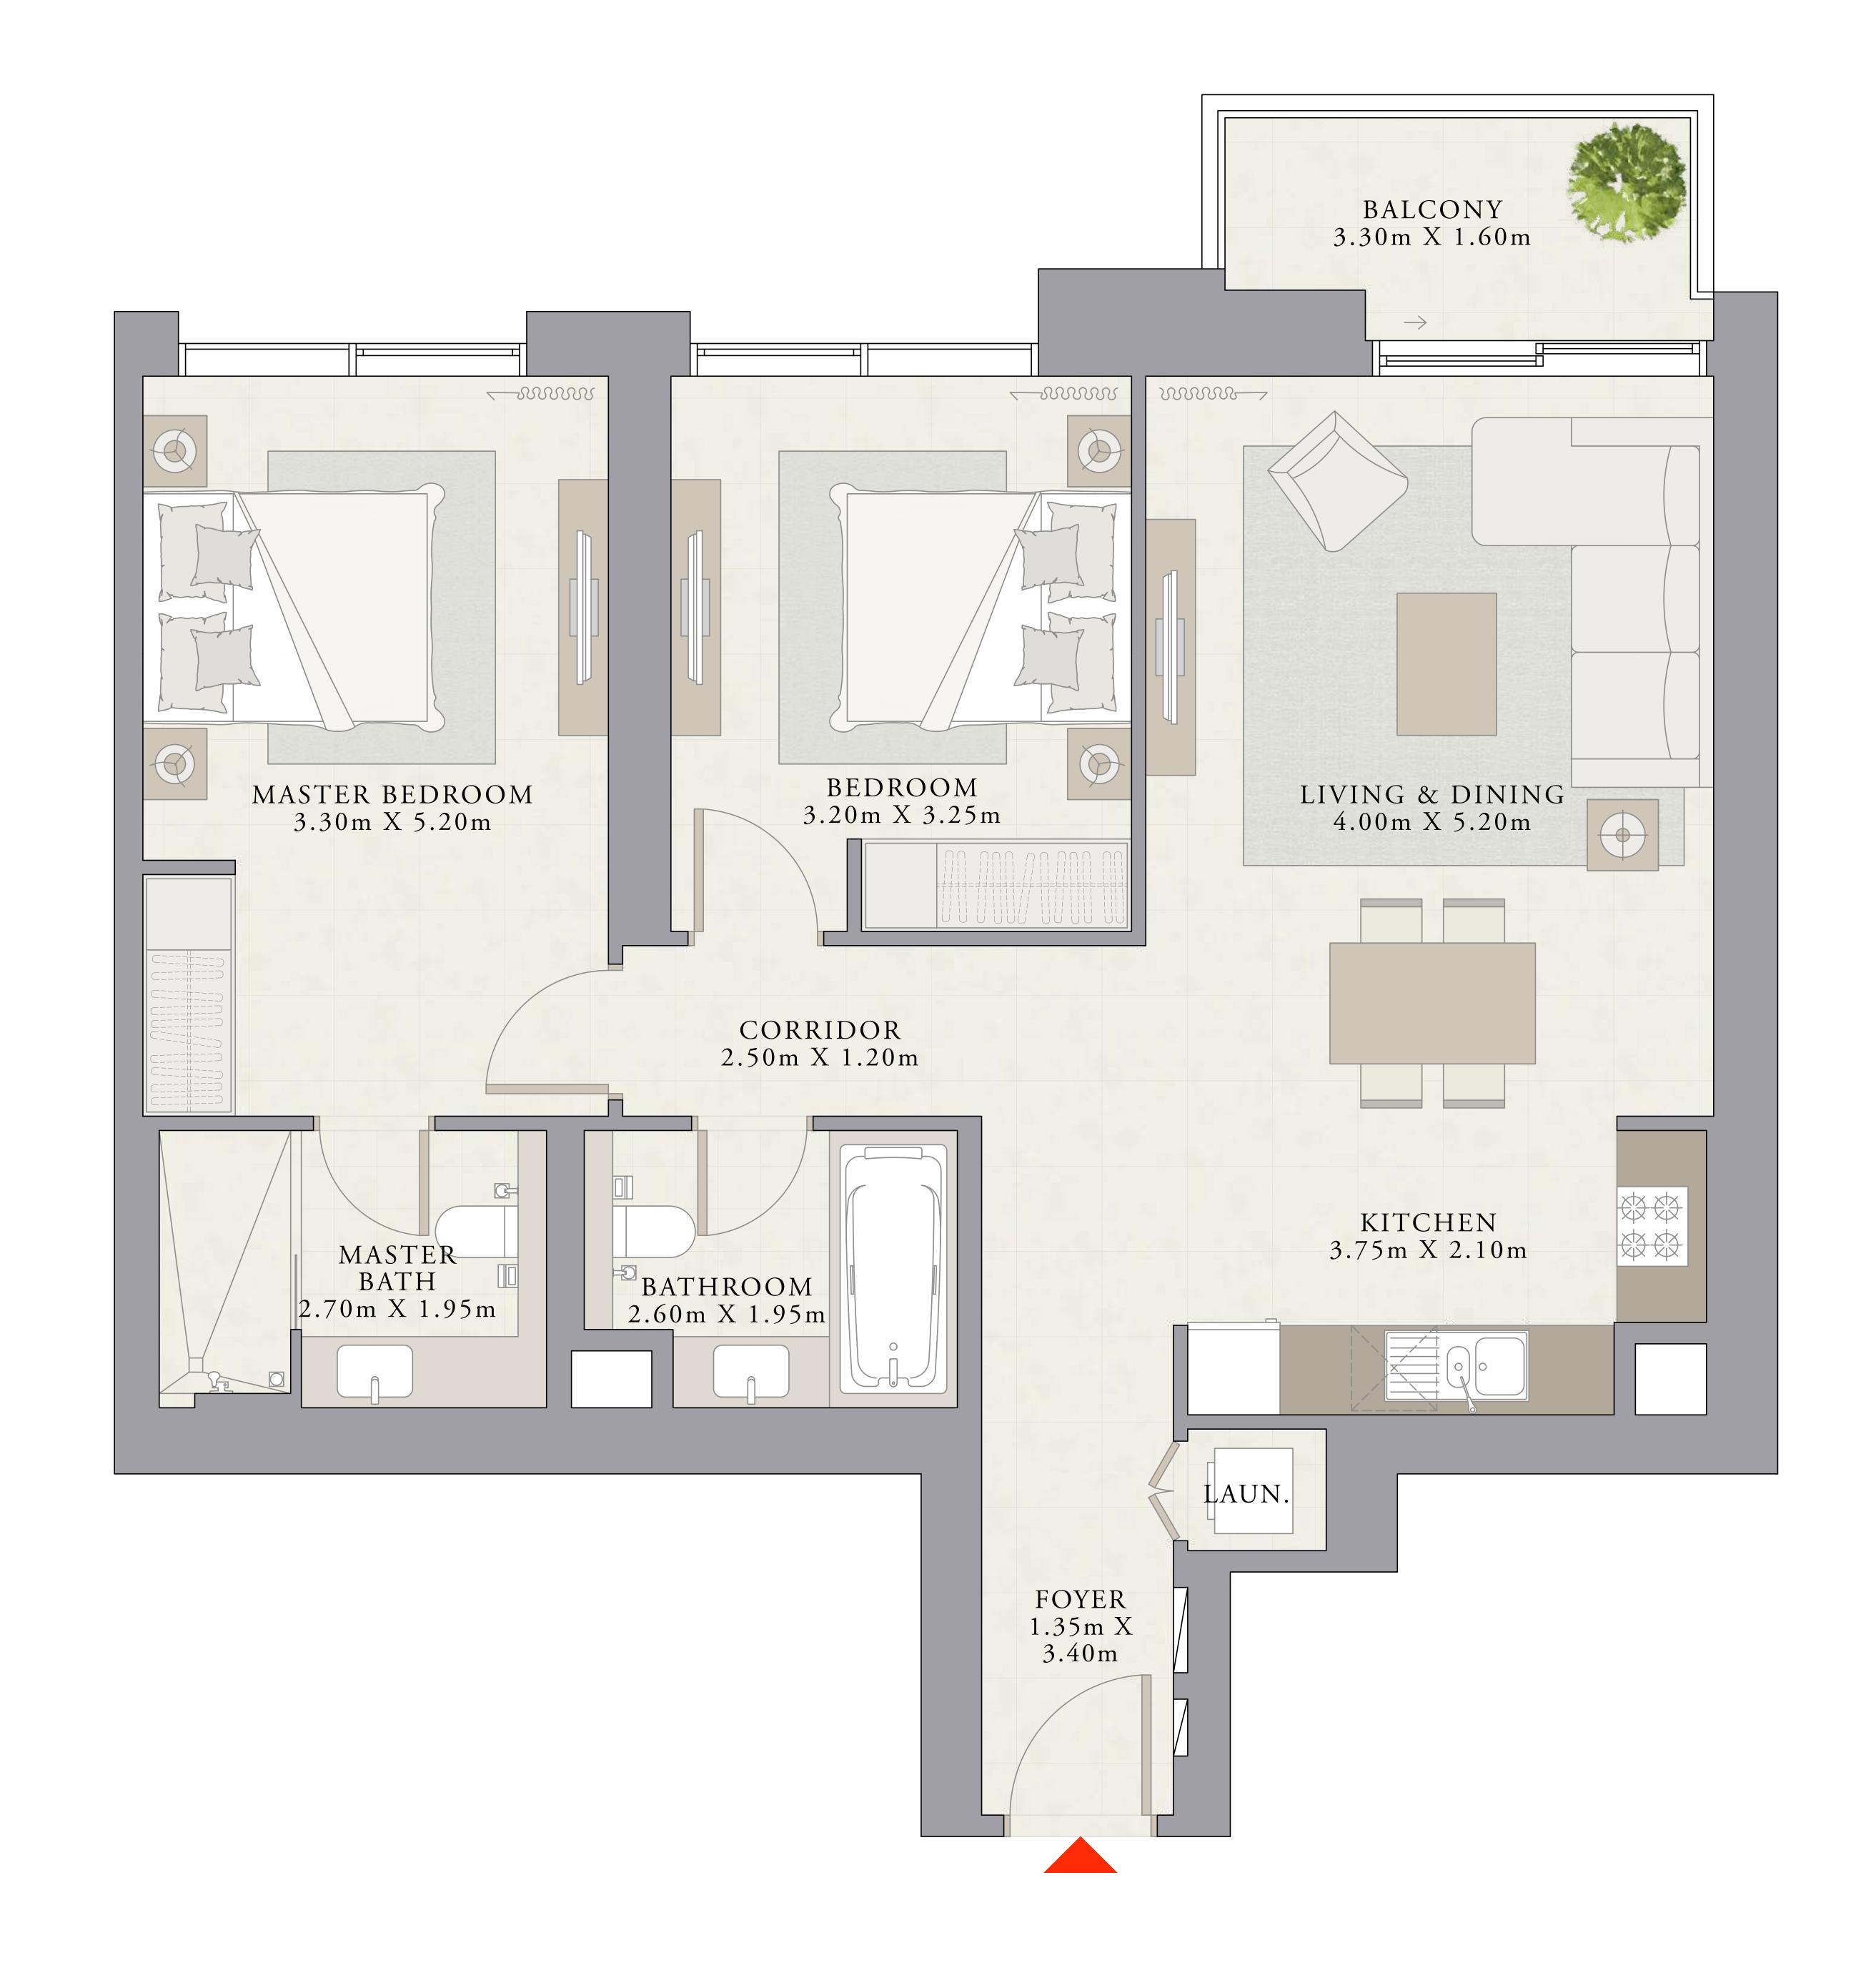

UNIT 03 | LEVEL 01

| SUITE AREA   | 984.14 SQ.FT.  | 91.43 SQ.M.  |
|--------------|----------------|--------------|
| BALCONY AREA | 131.53 SQ.FT.  | 12.22 SQ.M.  |
| TOTAL AREA   | 1115.67 SQ.FT. | 103.65 SQ.M. |