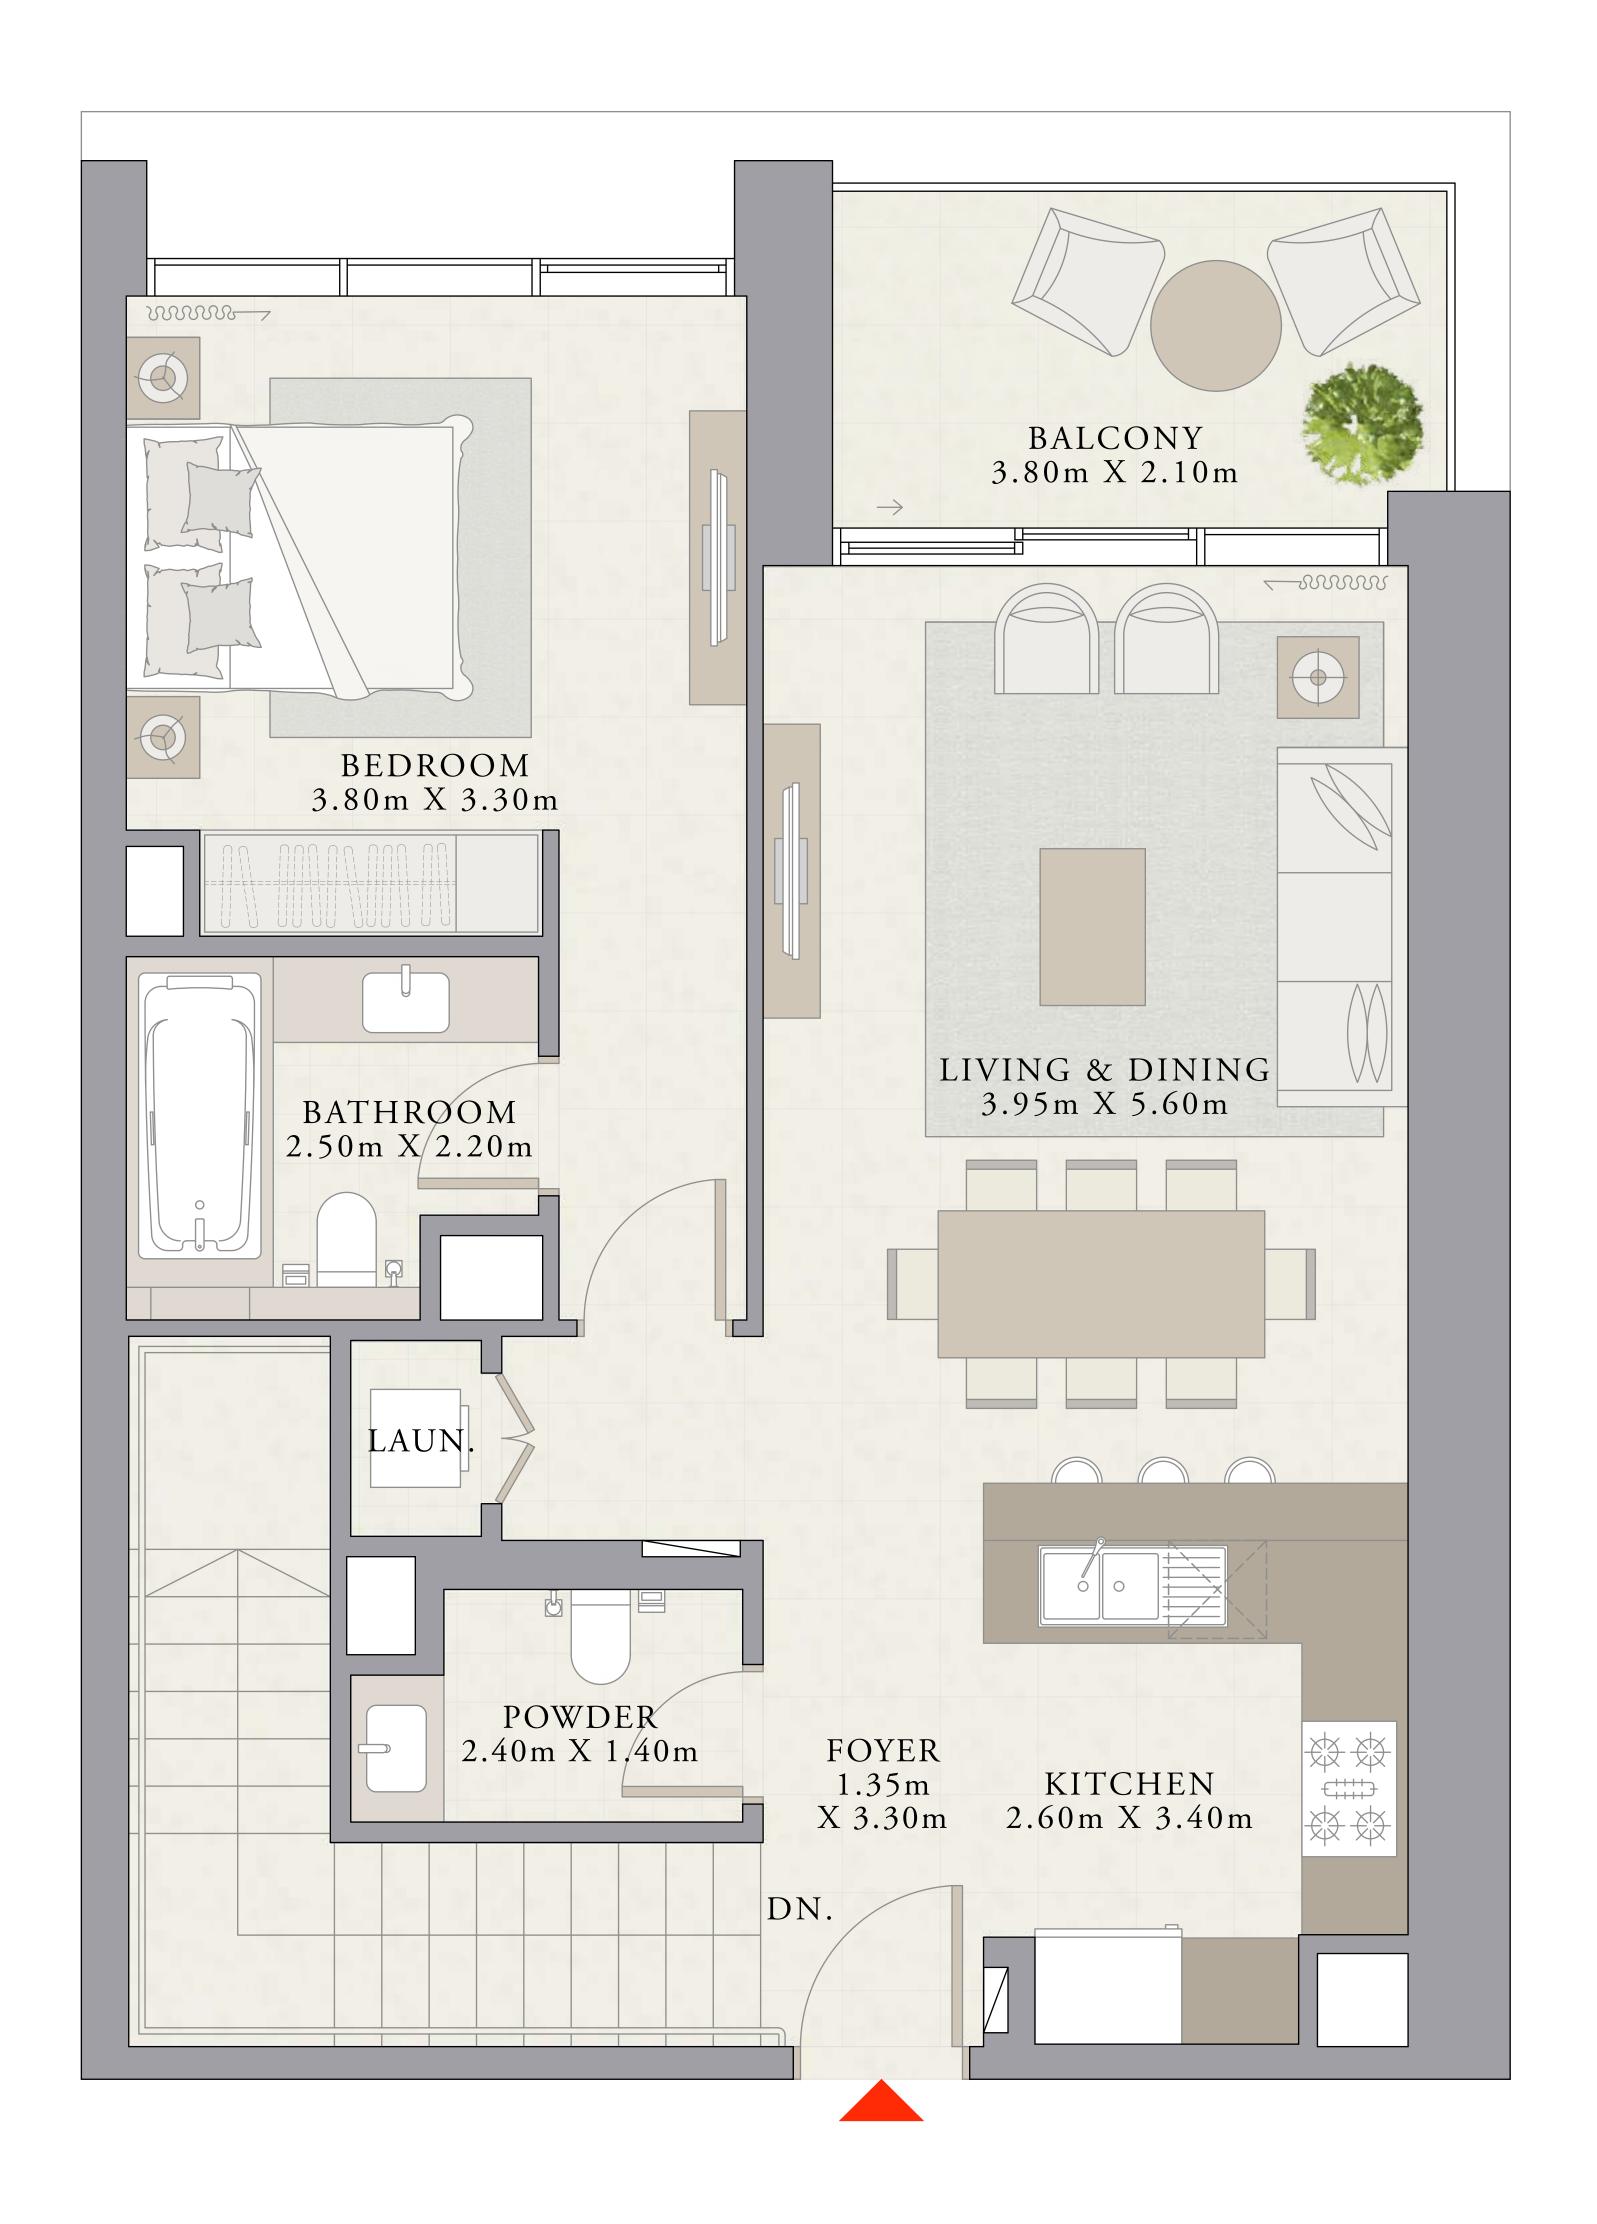

# CREEKPALACE

DUBAI CREEK HARBOUR

FLOOR PLANS

BY ADDRESS HOTELS + RESORTS

EMAAR

UNIT G01 | GROUND LEVEL

| SUITE AREA   | 1765.28 SQ.FT. | 164.00 SQ.M. |
|--------------|----------------|--------------|
| BALCONY AREA | 160.92 SQ.FT.  | 14.95 SQ.M.  |
| TOTAL AREA   | 1926.20 SQ.FT. | 178.95 SQ.M. |