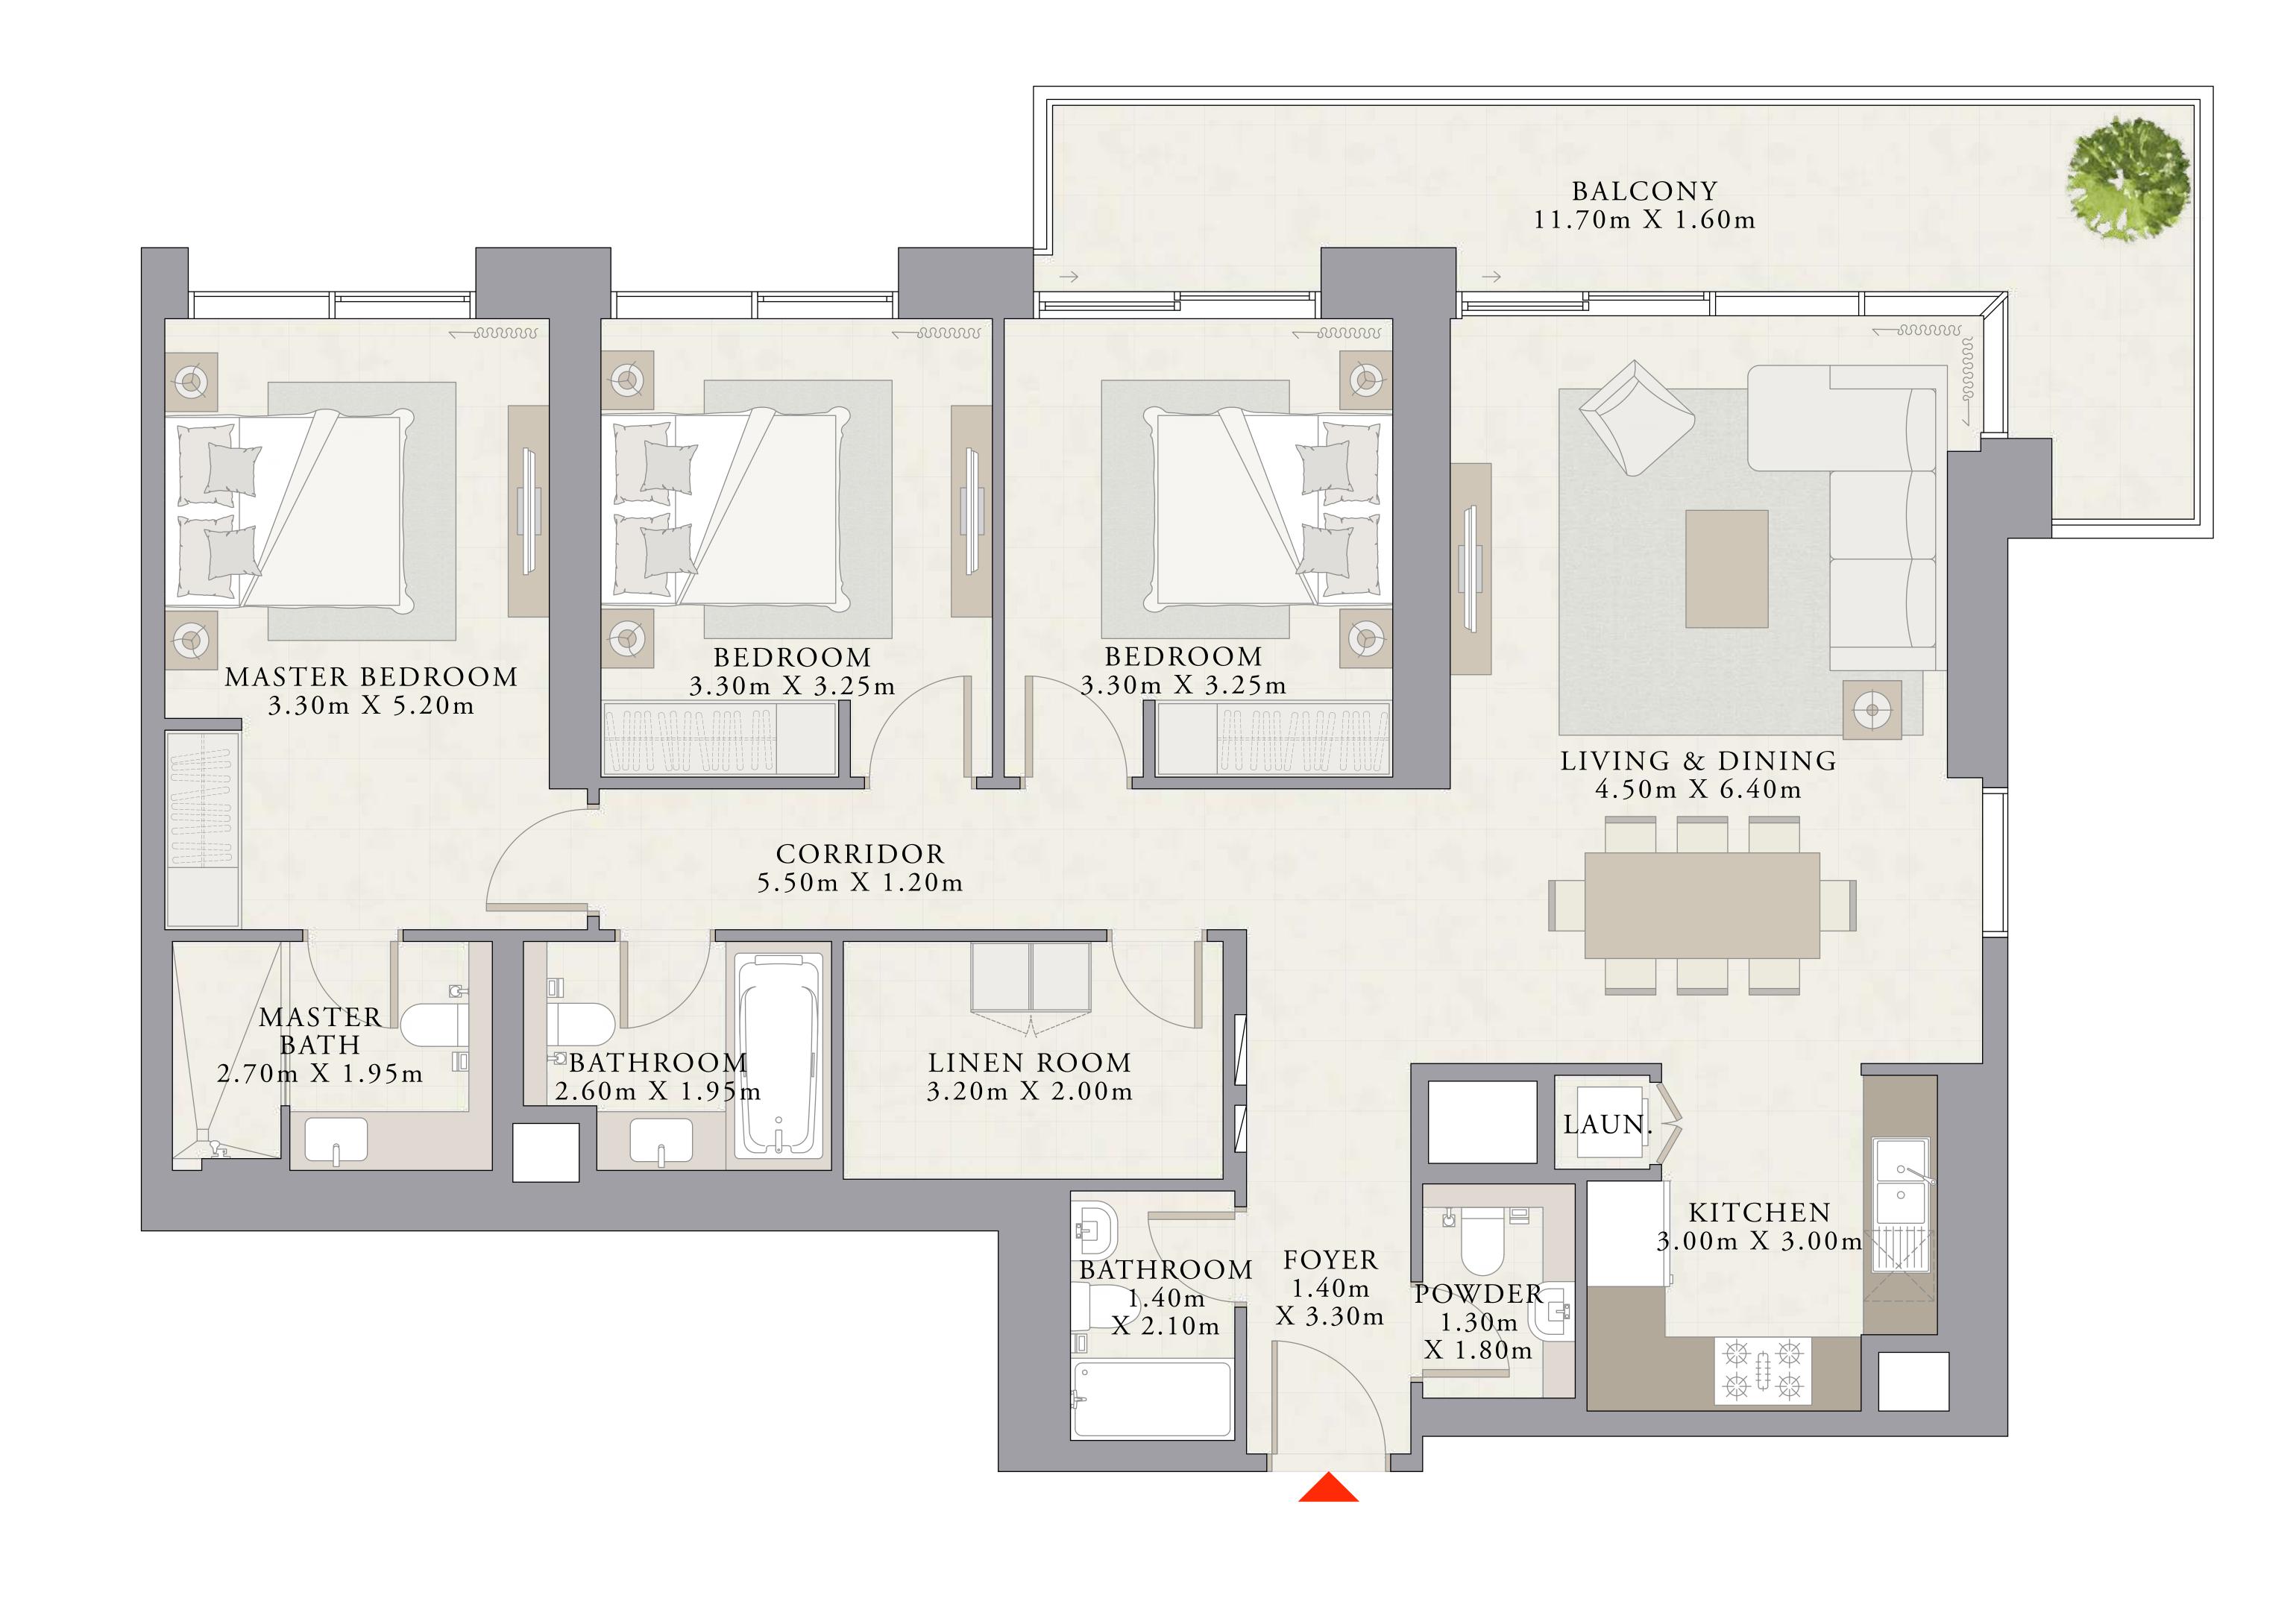

UNIT 04 | LEVEL 01

| SUITE AREA   | 1457.86 SQ.FT. | 135.44 SQ.M. |
|--------------|----------------|--------------|
| BALCONY AREA | 193.21 SQ.FT.  | 17.95 SQ.M.  |
| TOTAL AREA   | 1651.07 SQ.FT. | 153.39 SQ.M. |