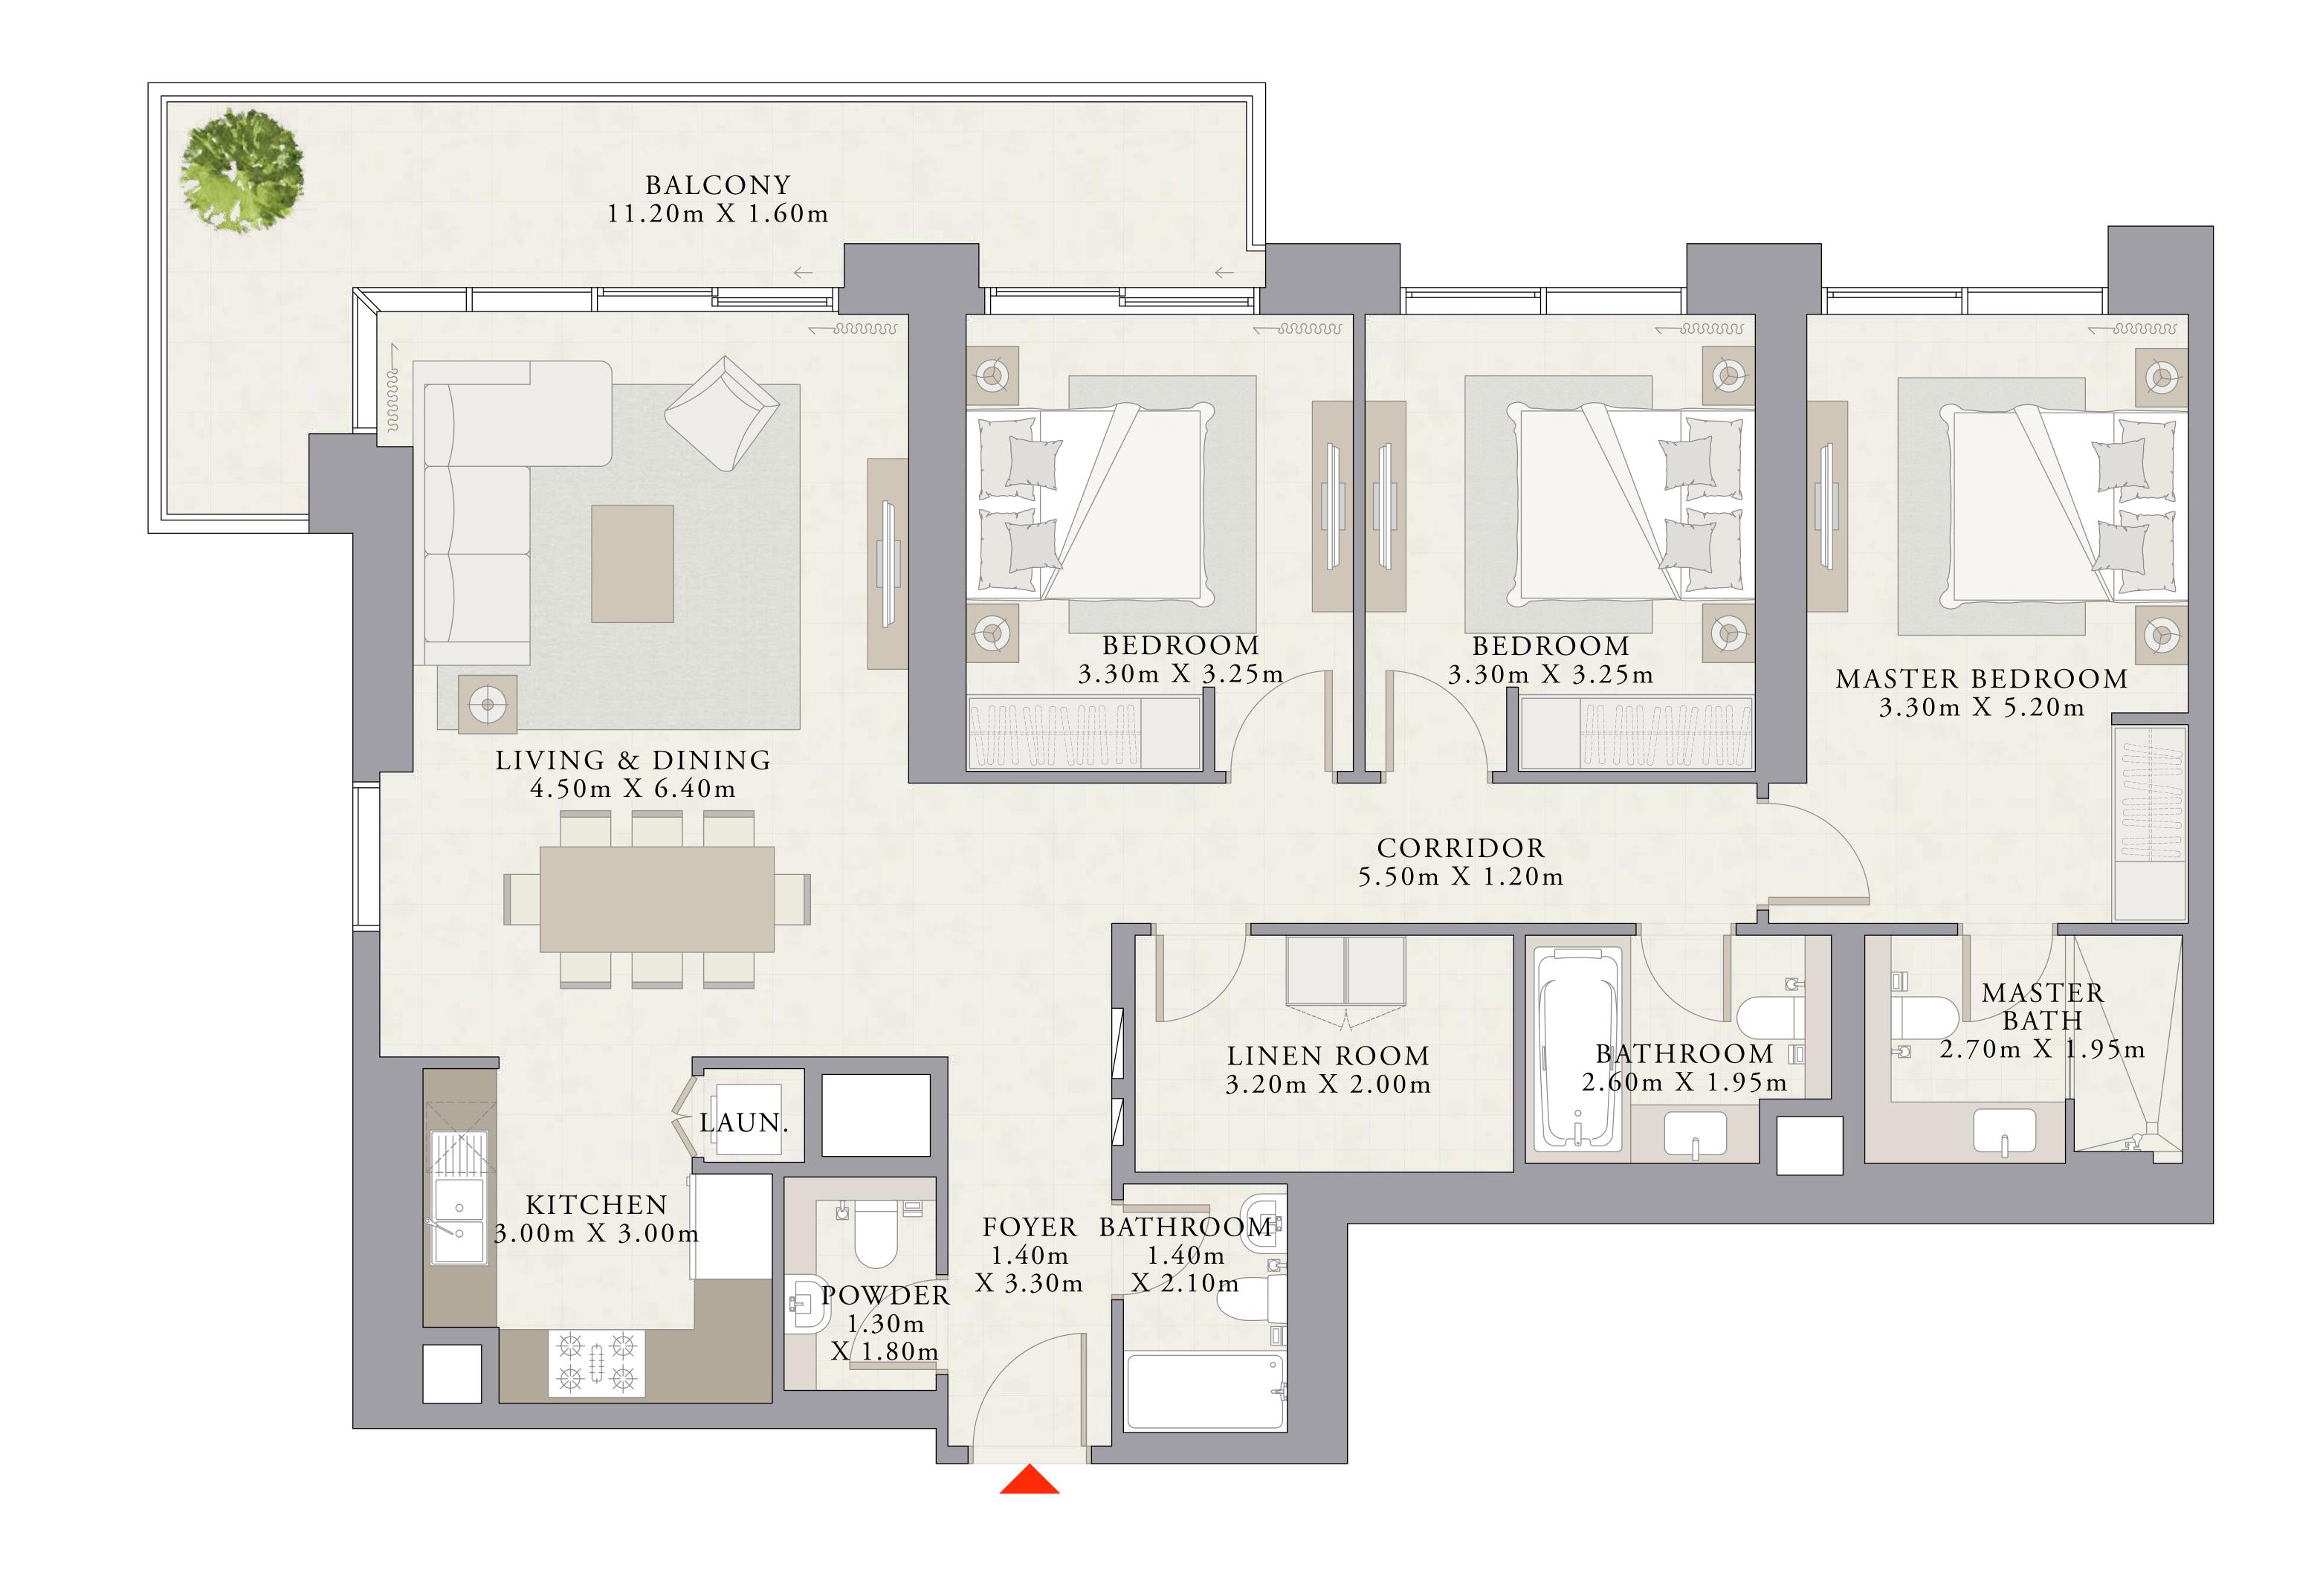

UNIT 05 | LEVEL 01

| SUITE AREA   | 1457.33 SQ.FT. | 135.39 SQ.M. |
|--------------|----------------|--------------|
| BALCONY AREA | 829.47 SQ.FT.  | 77.06 SQ.M.  |
| TOTAL AREA   | 2286.80 SQ.FT. | 212.45 SQ.M. |