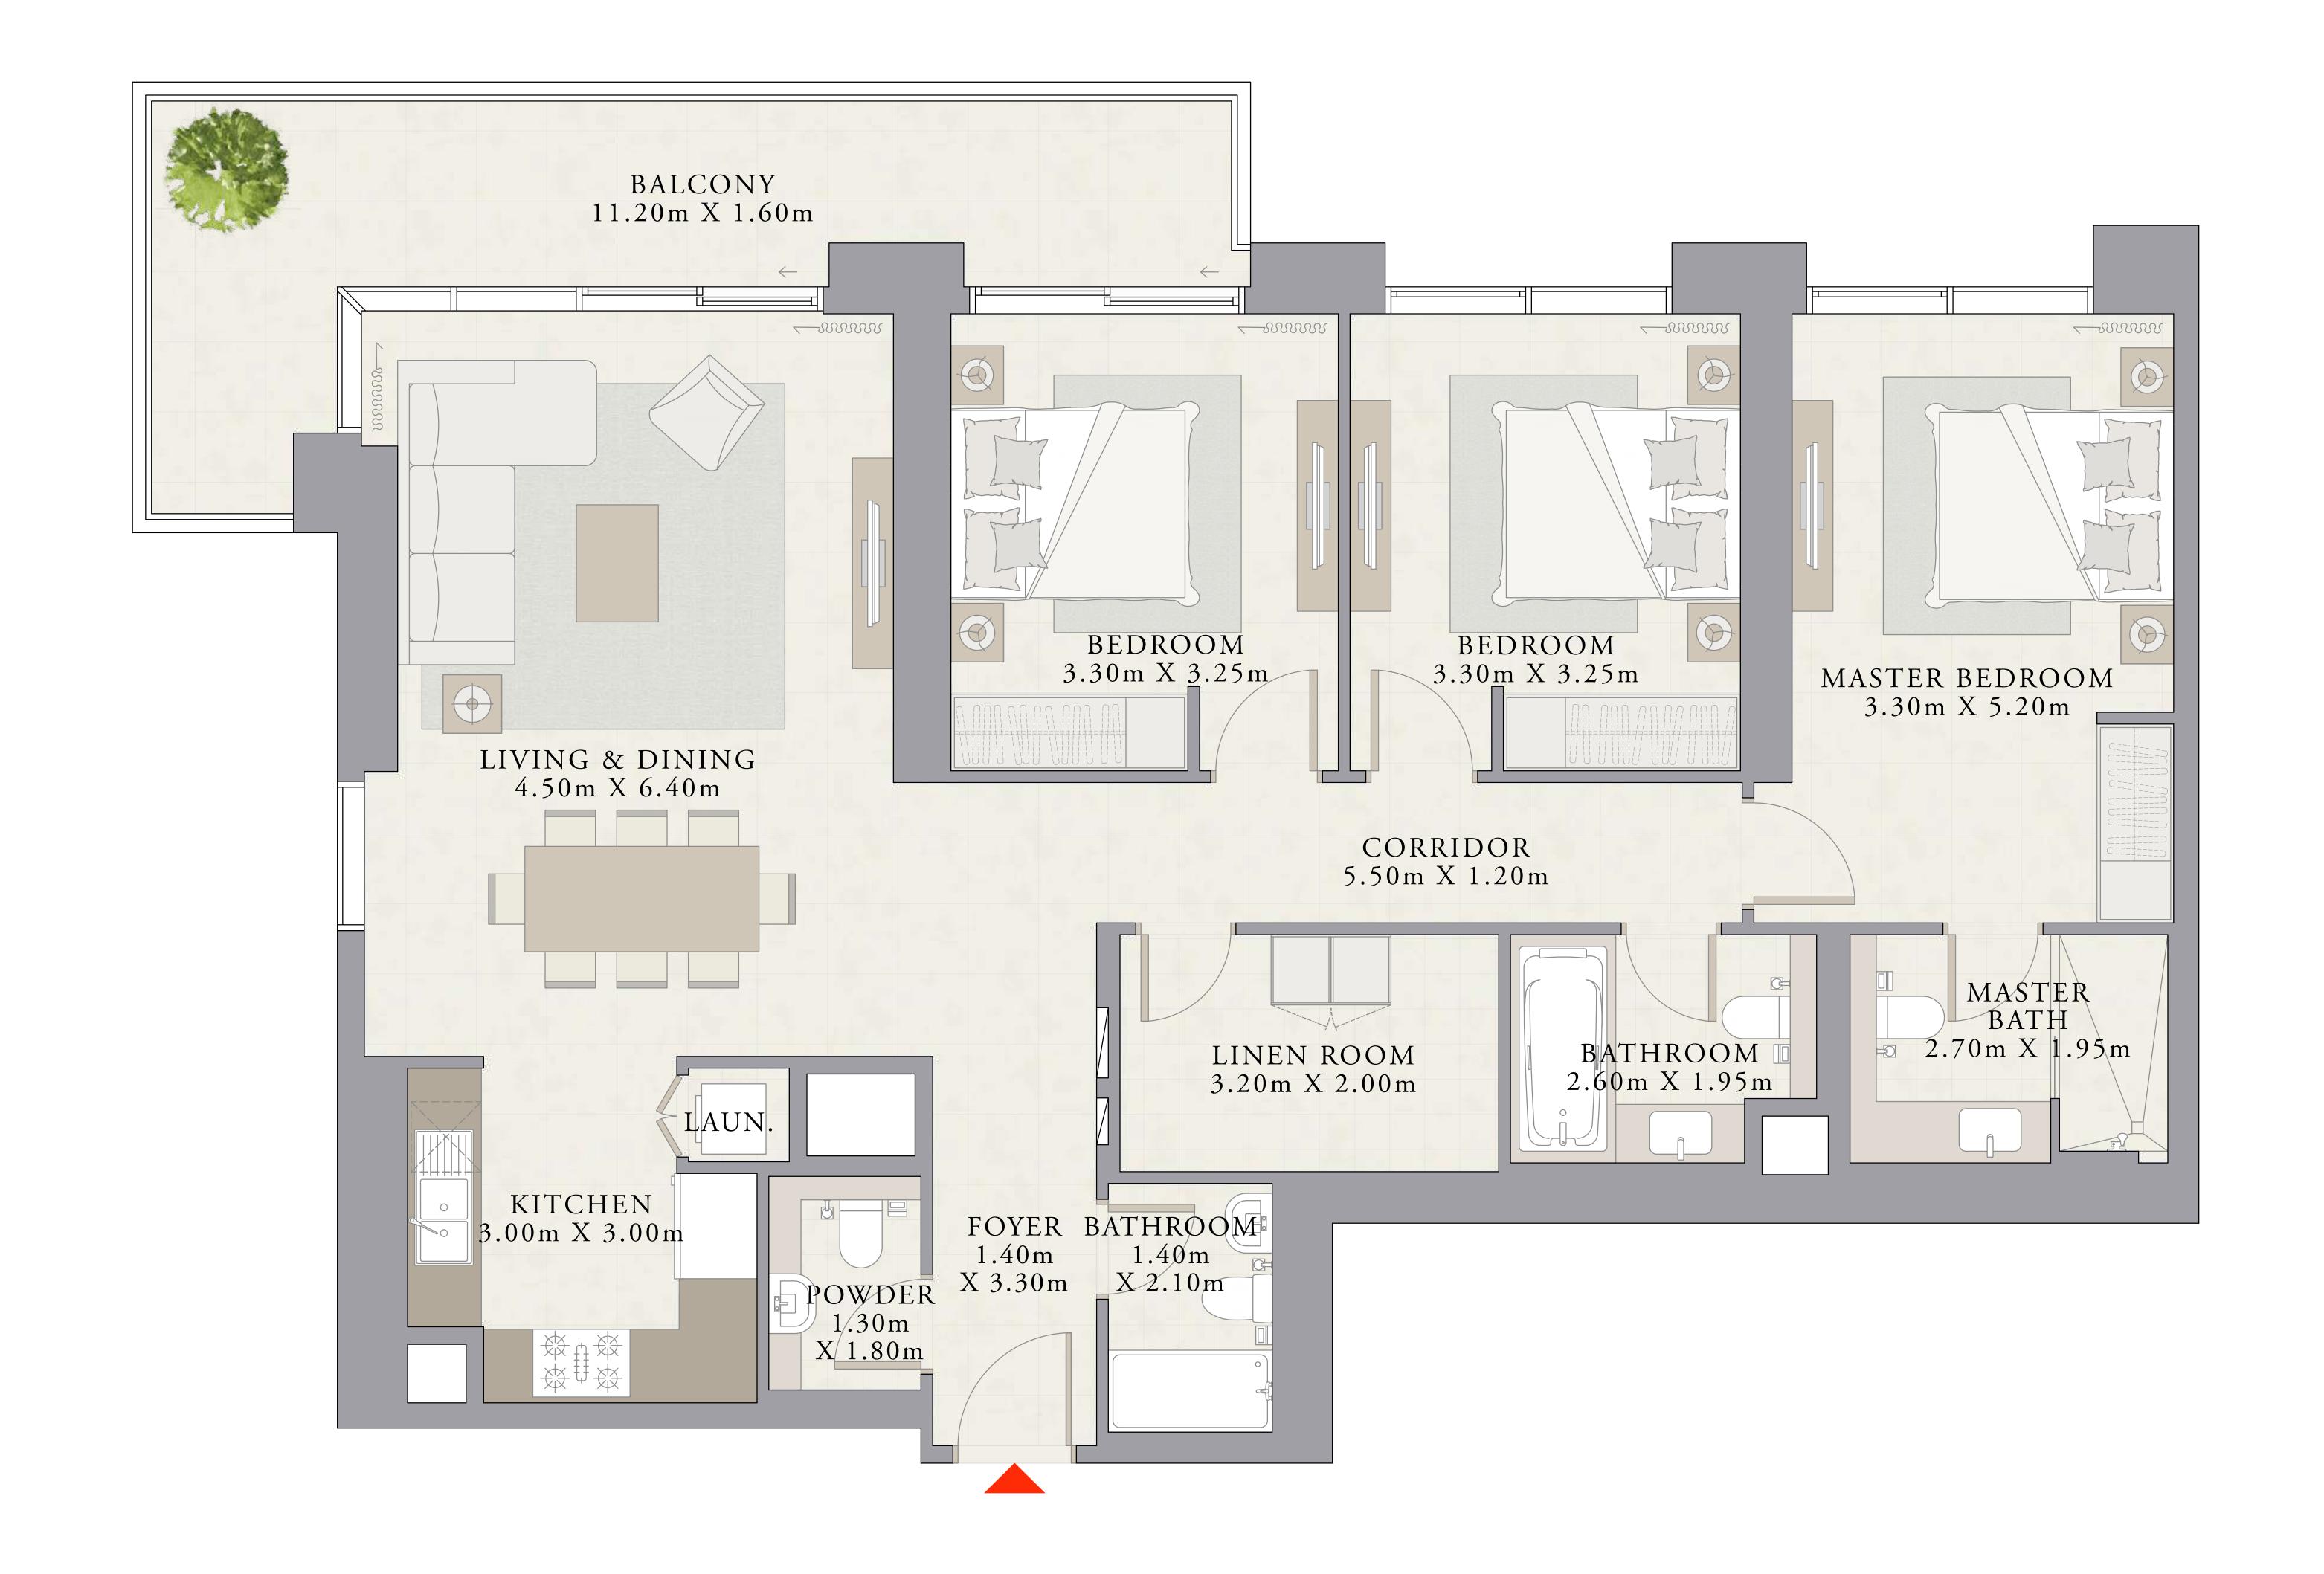

UNIT 05 | LEVEL 01

| SUITE AREA   | 1457.33 SQ.FT. | 135.39 SQ.M. |
|--------------|----------------|--------------|
| BALCONY AREA | 829.47 SQ.FT.  | 77.06 SQ.M.  |
| TOTAL AREA   | 2286.80 SQ.FT. | 212.45 SQ.M. |