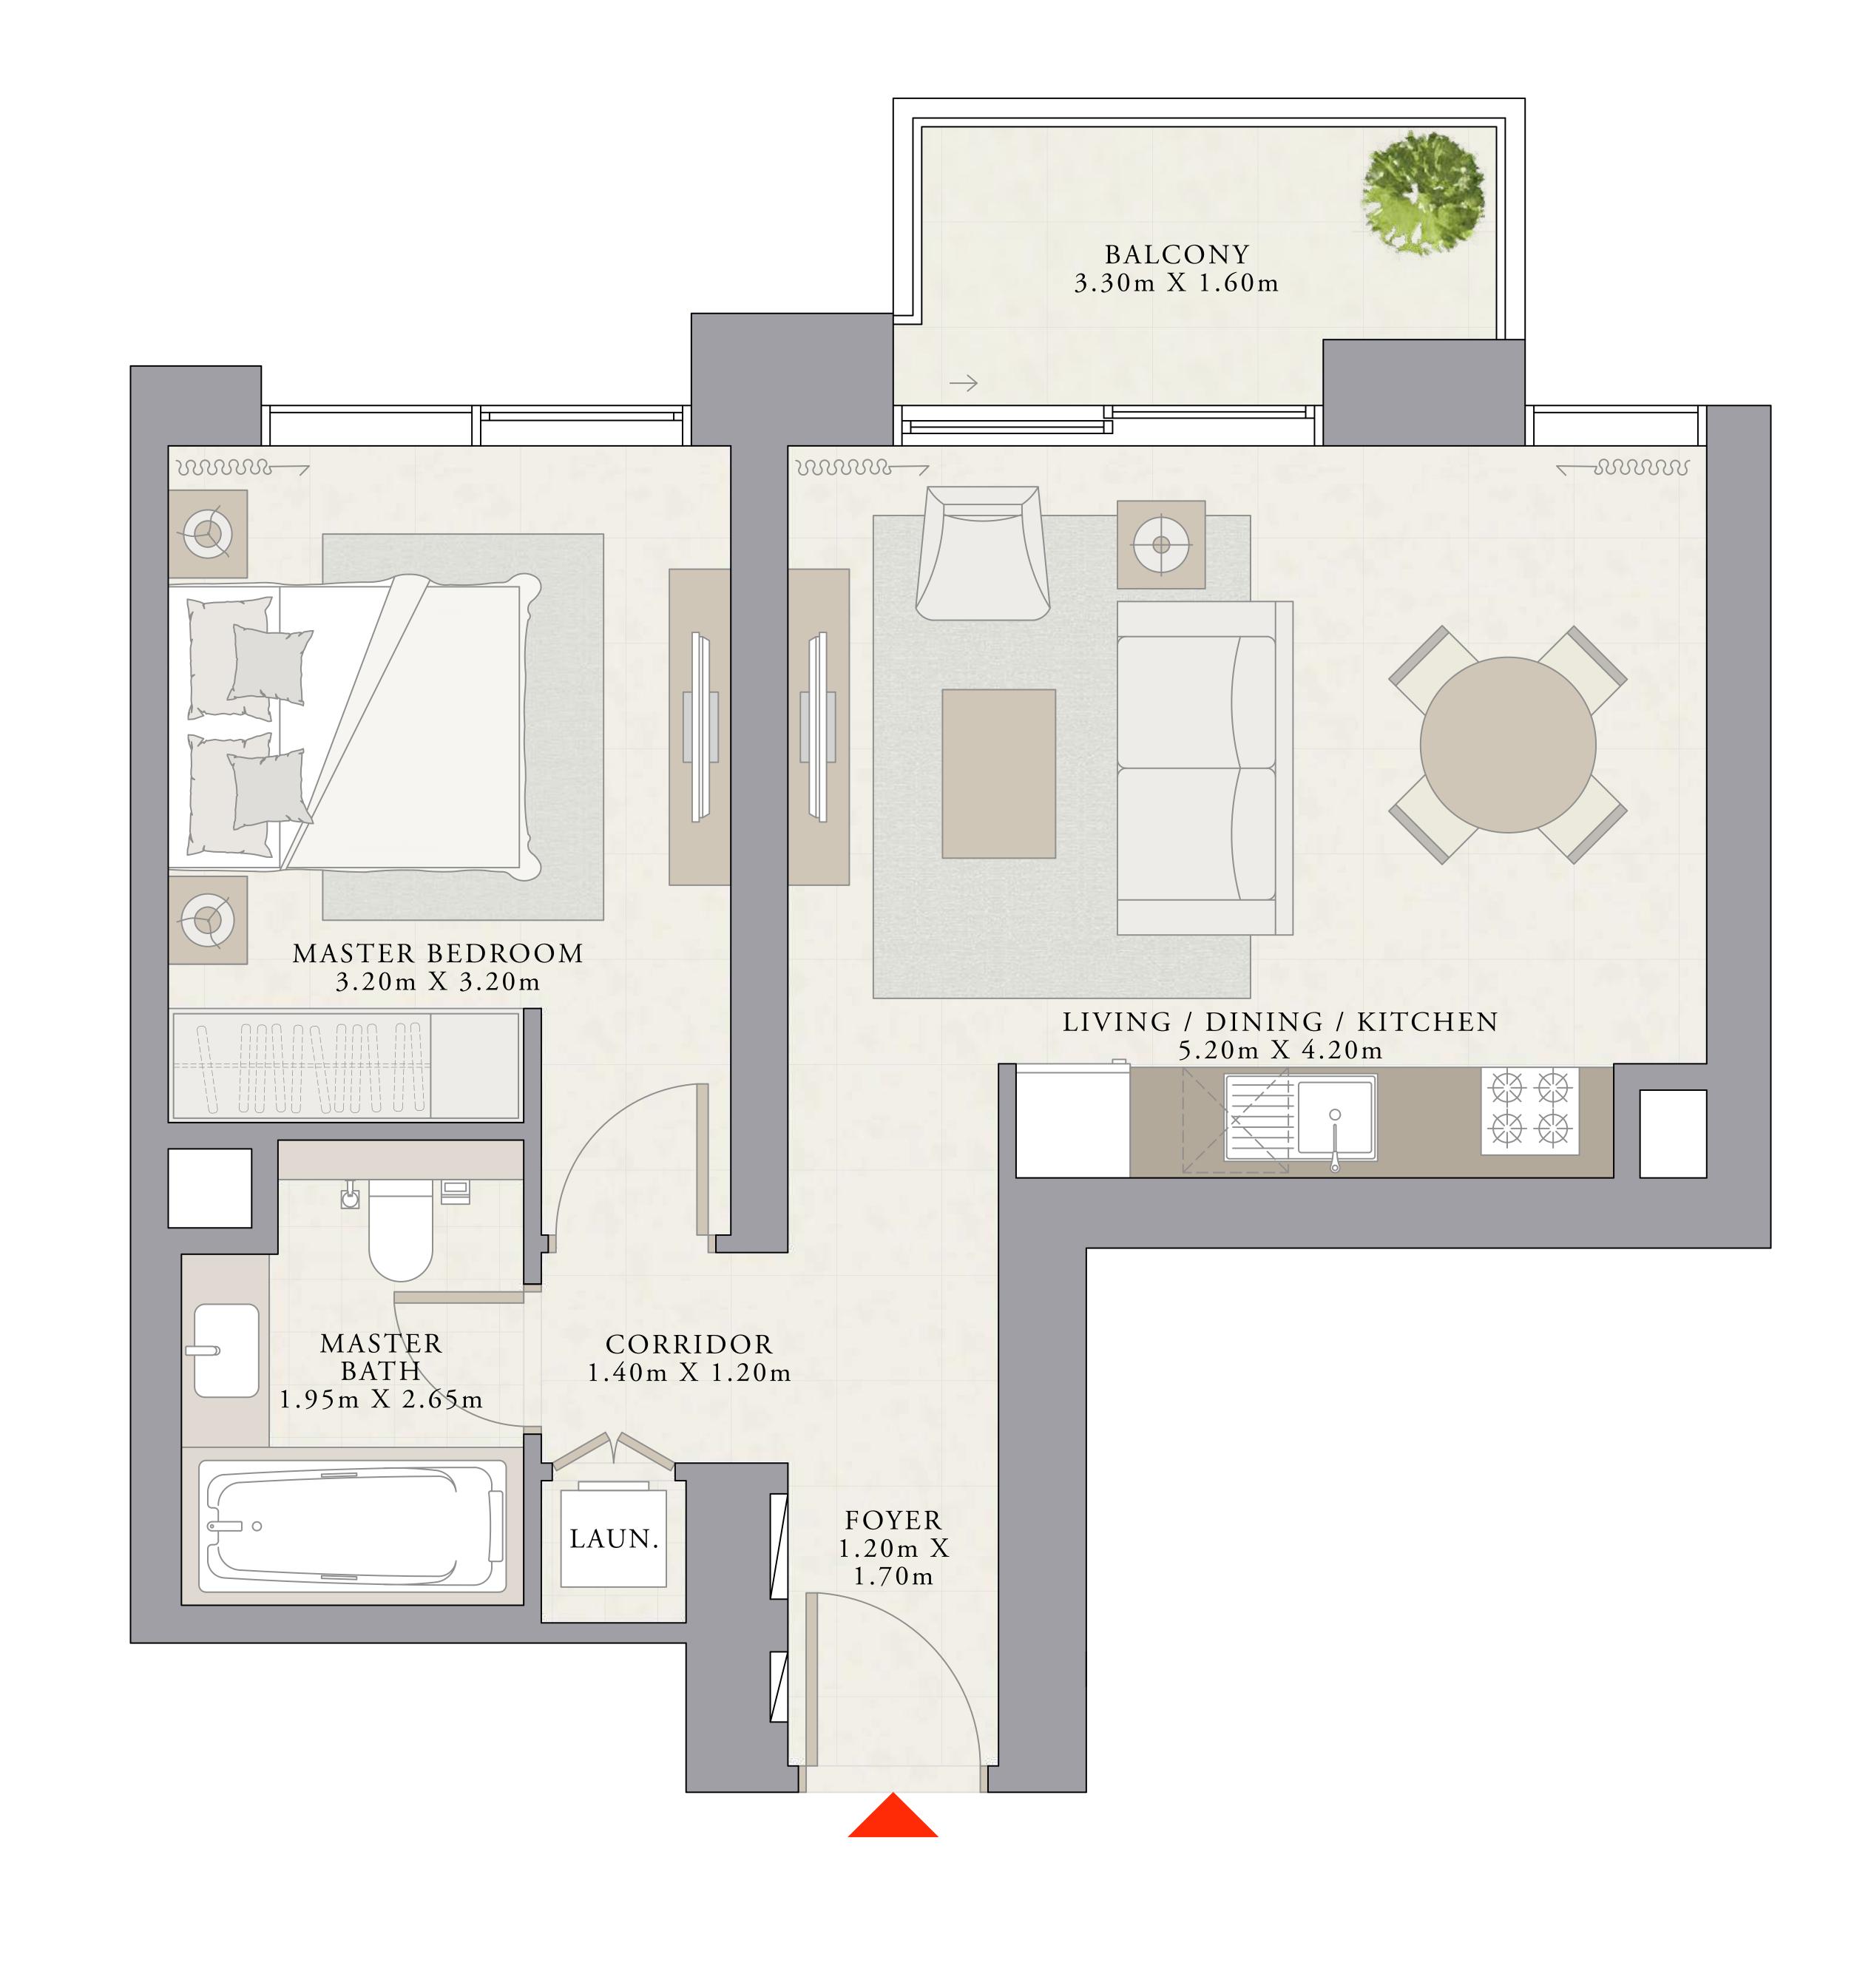

UPPER LEVEL

UNIT 01 | LEVEL 01

| SUITE AREA   | 585.88 SQ.FT. | 54.43 SQ.M. |
|--------------|---------------|-------------|
| BALCONY AREA | 56.51 SQ.FT.  | 5.25 SQ.M.  |
| TOTAL AREA   | 642.39 SQ.FT. | 59.68 SQ.M. |