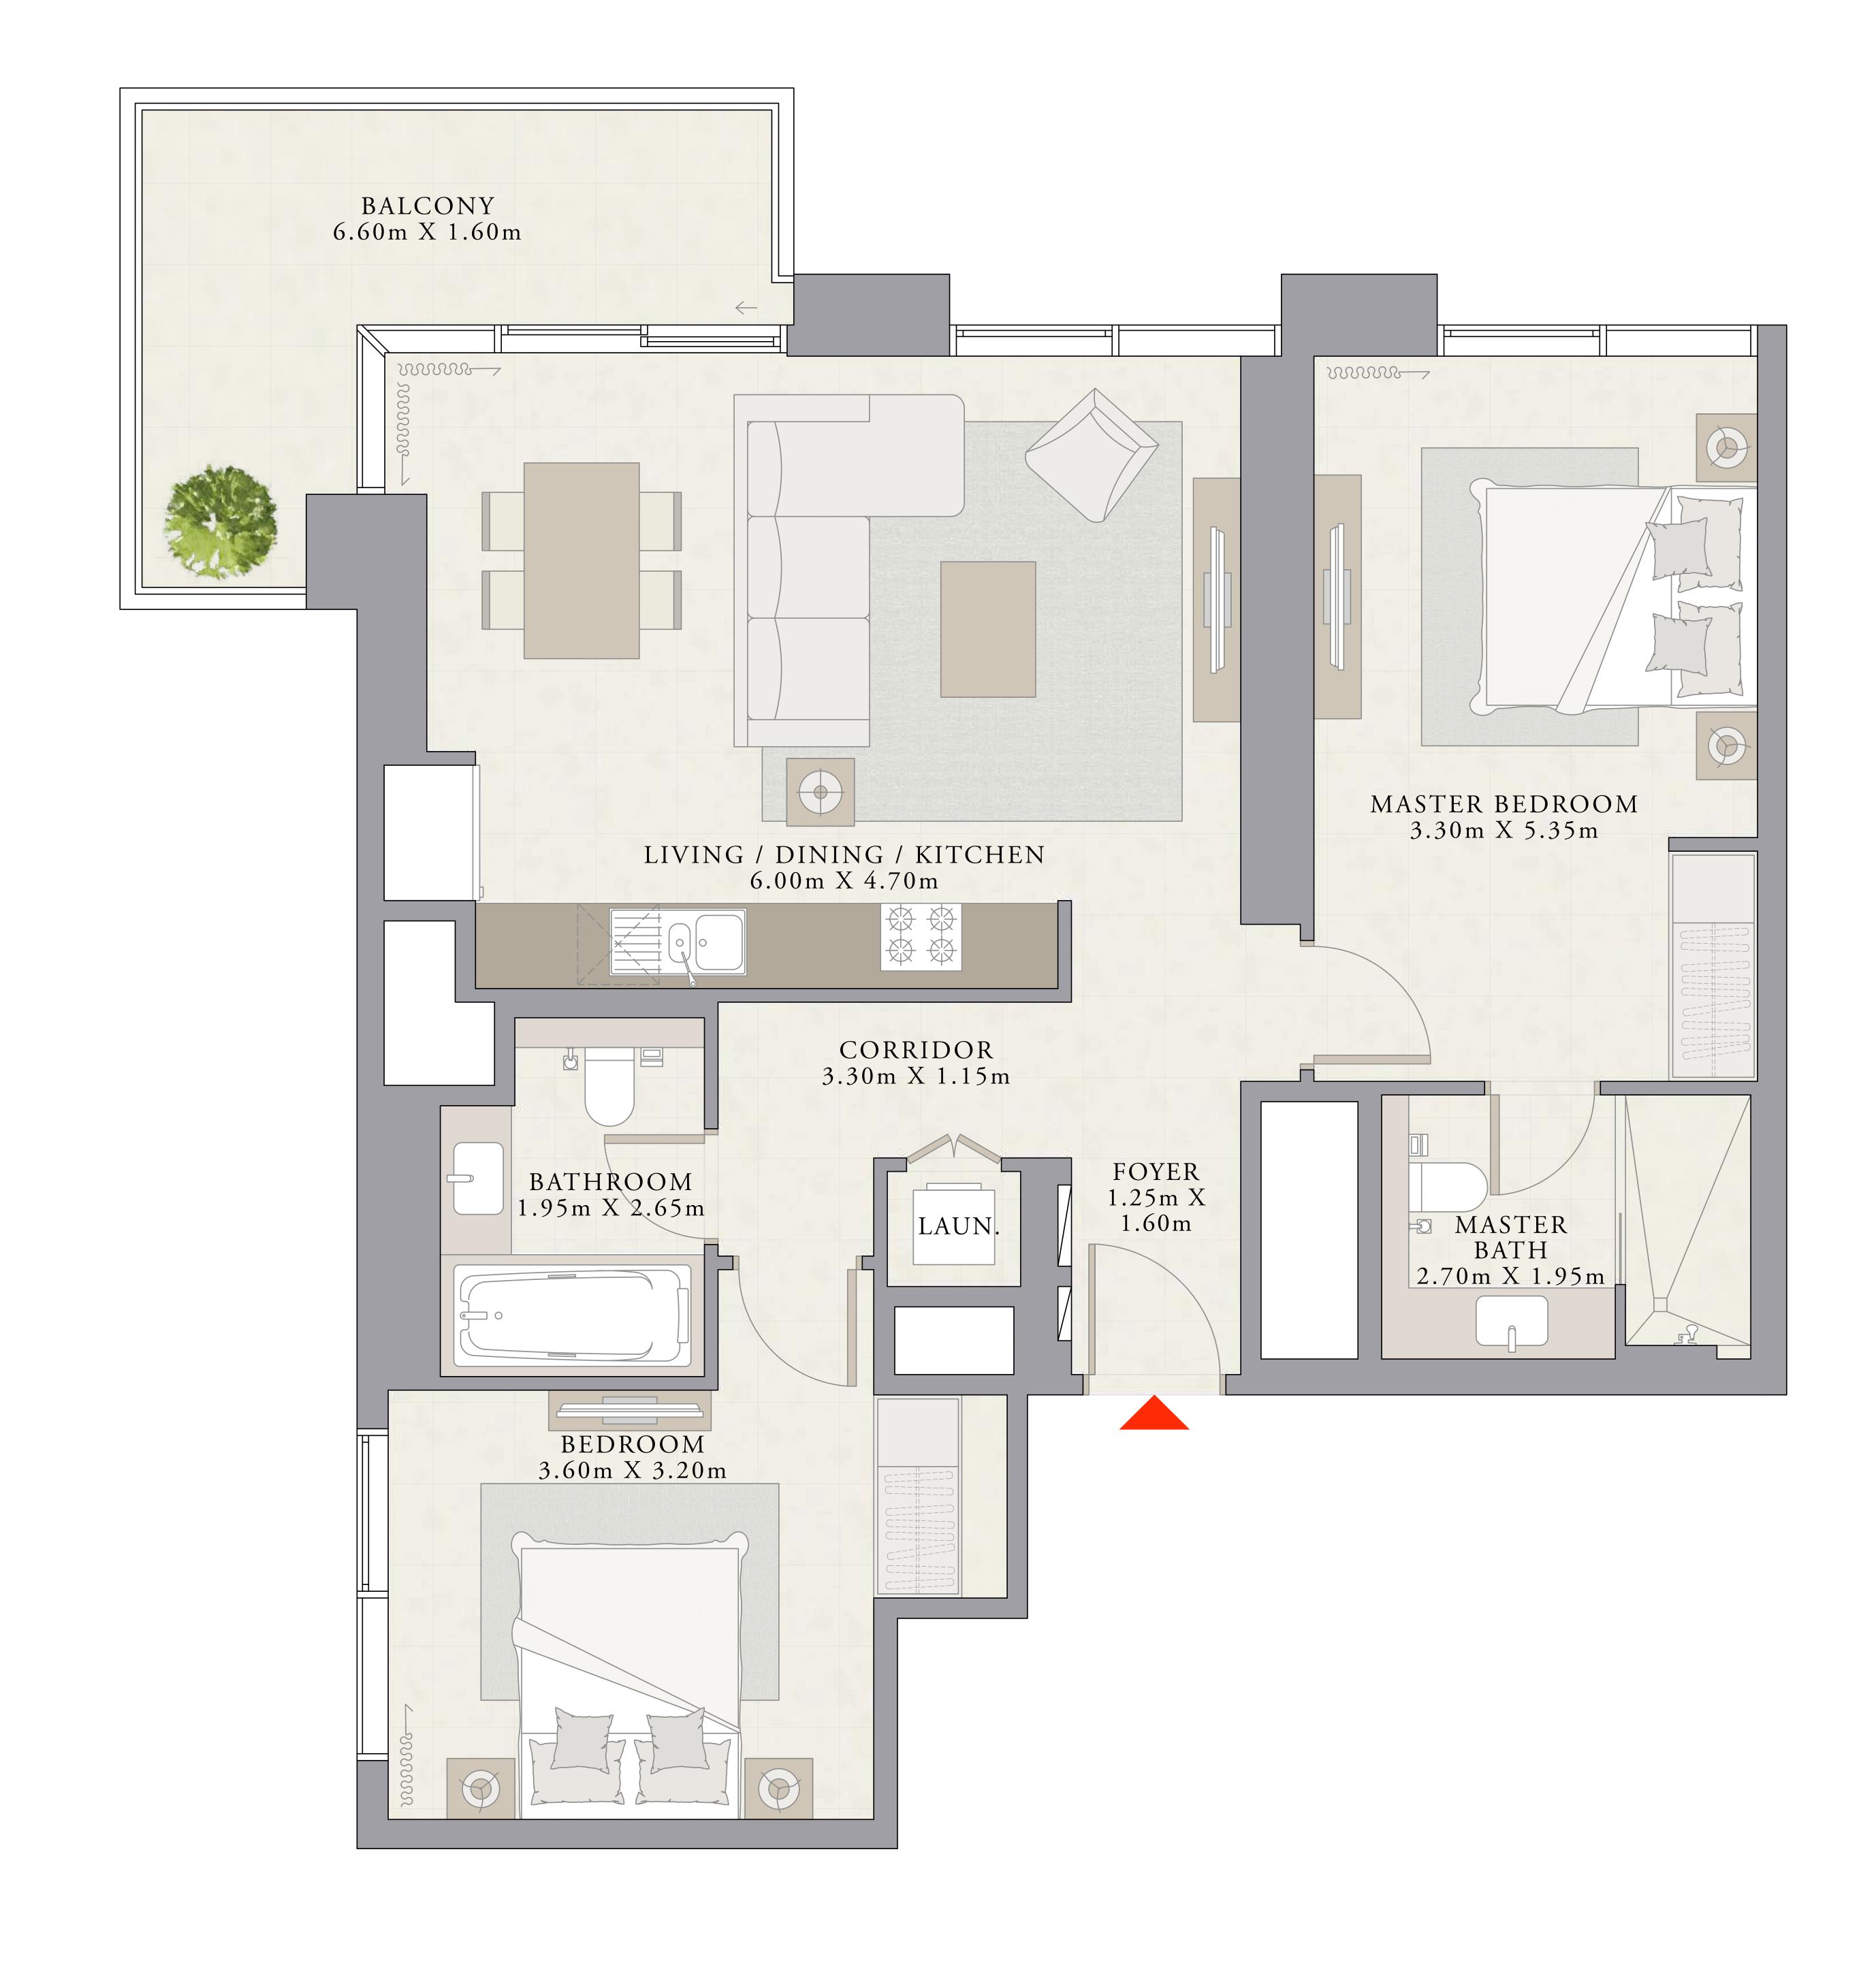

UNIT 06 | LEVEL 02-19, 21-33

| SUITE AREA   | 1001.04 SQ.FT. | 93.00 SQ.M. |   |
|--------------|----------------|-------------|---|
| BALCONY AREA | 56.51 SQ.FT.   | 5.25 SQ.M.  |   |
| TOTAL AREA   | 1057.55 SQ.FT. | 98.25 SQ.M. | _ |