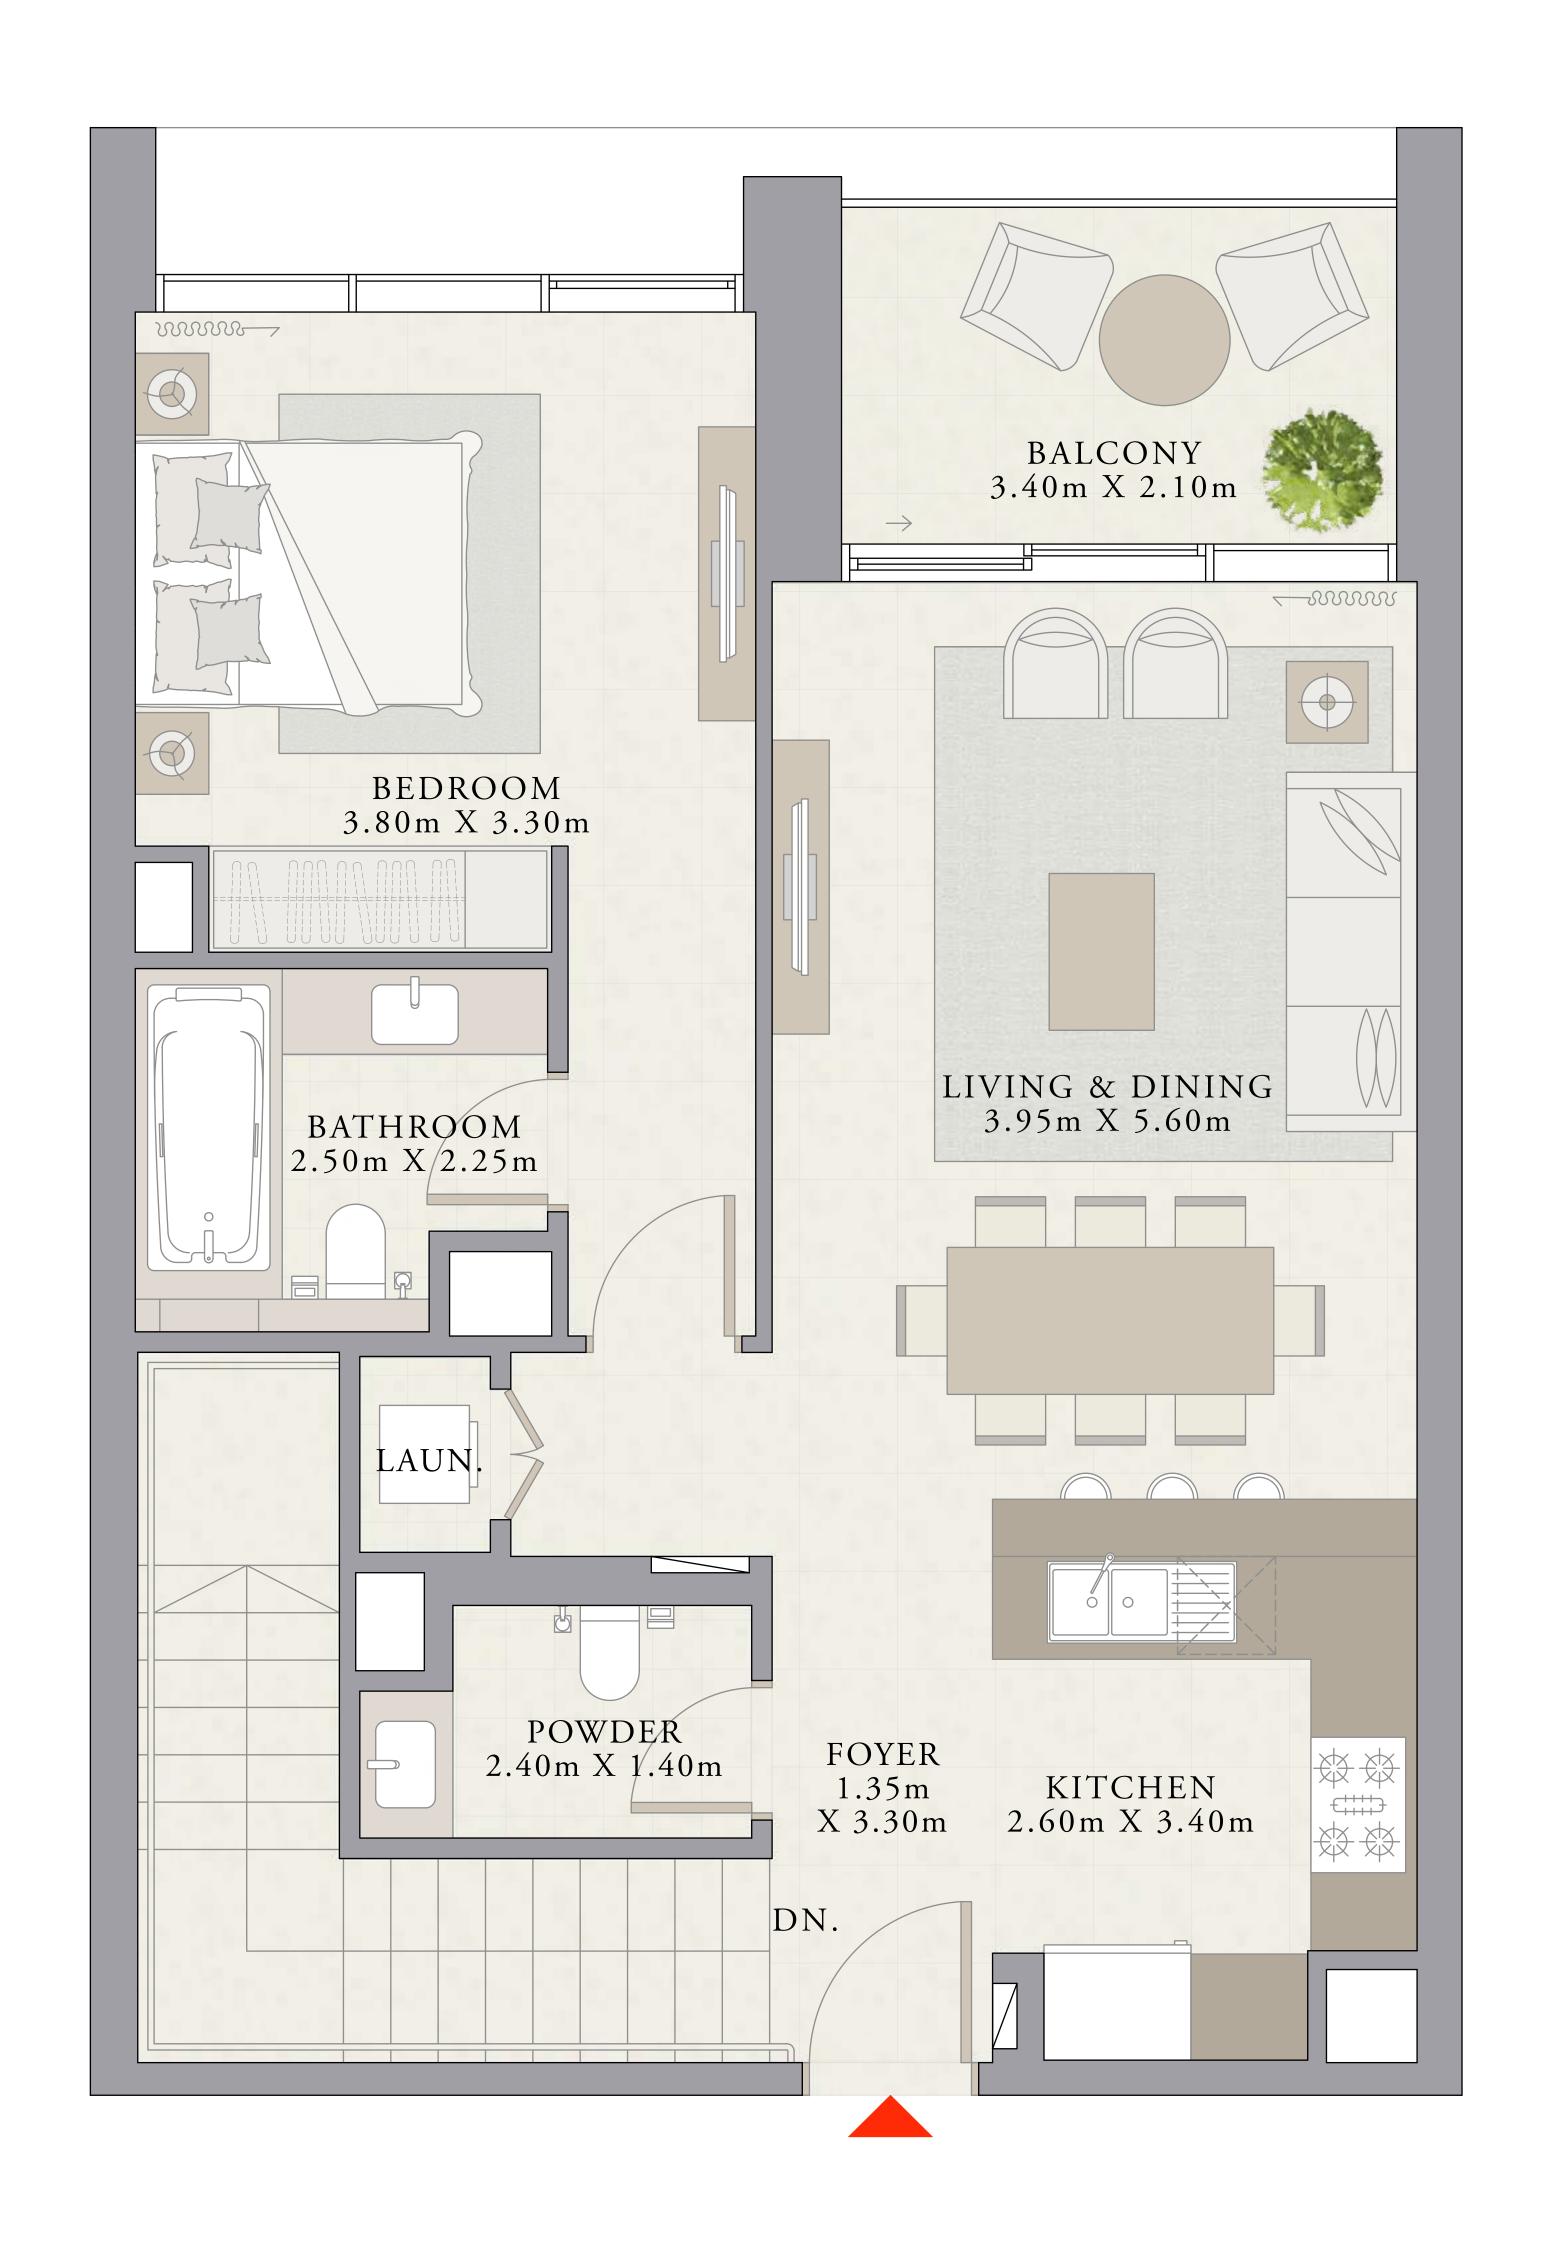

UNIT 04 | LEVEL 01

| SUITE AREA   | 1457.86 SQ.FT. | 135.44 SQ.M. |
|--------------|----------------|--------------|
| BALCONY AREA | 193.21 SQ.FT.  | 17.95 SQ.M.  |
| TOTAL AREA   | 1651.07 SQ.FT. | 153.39 SQ.M. |

UNIT 04 | LEVEL 02-19, 21-33

| SUITE AREA   | 1457.86 SQ.FT. | 135.44 SQ.M. |
|--------------|----------------|--------------|
| BALCONY AREA | 193.21 SQ.FT.  | 17.95 SQ.M.  |
| TOTAL AREA   | 1651.07 SQ.FT. | 153.39 SQ.M. |