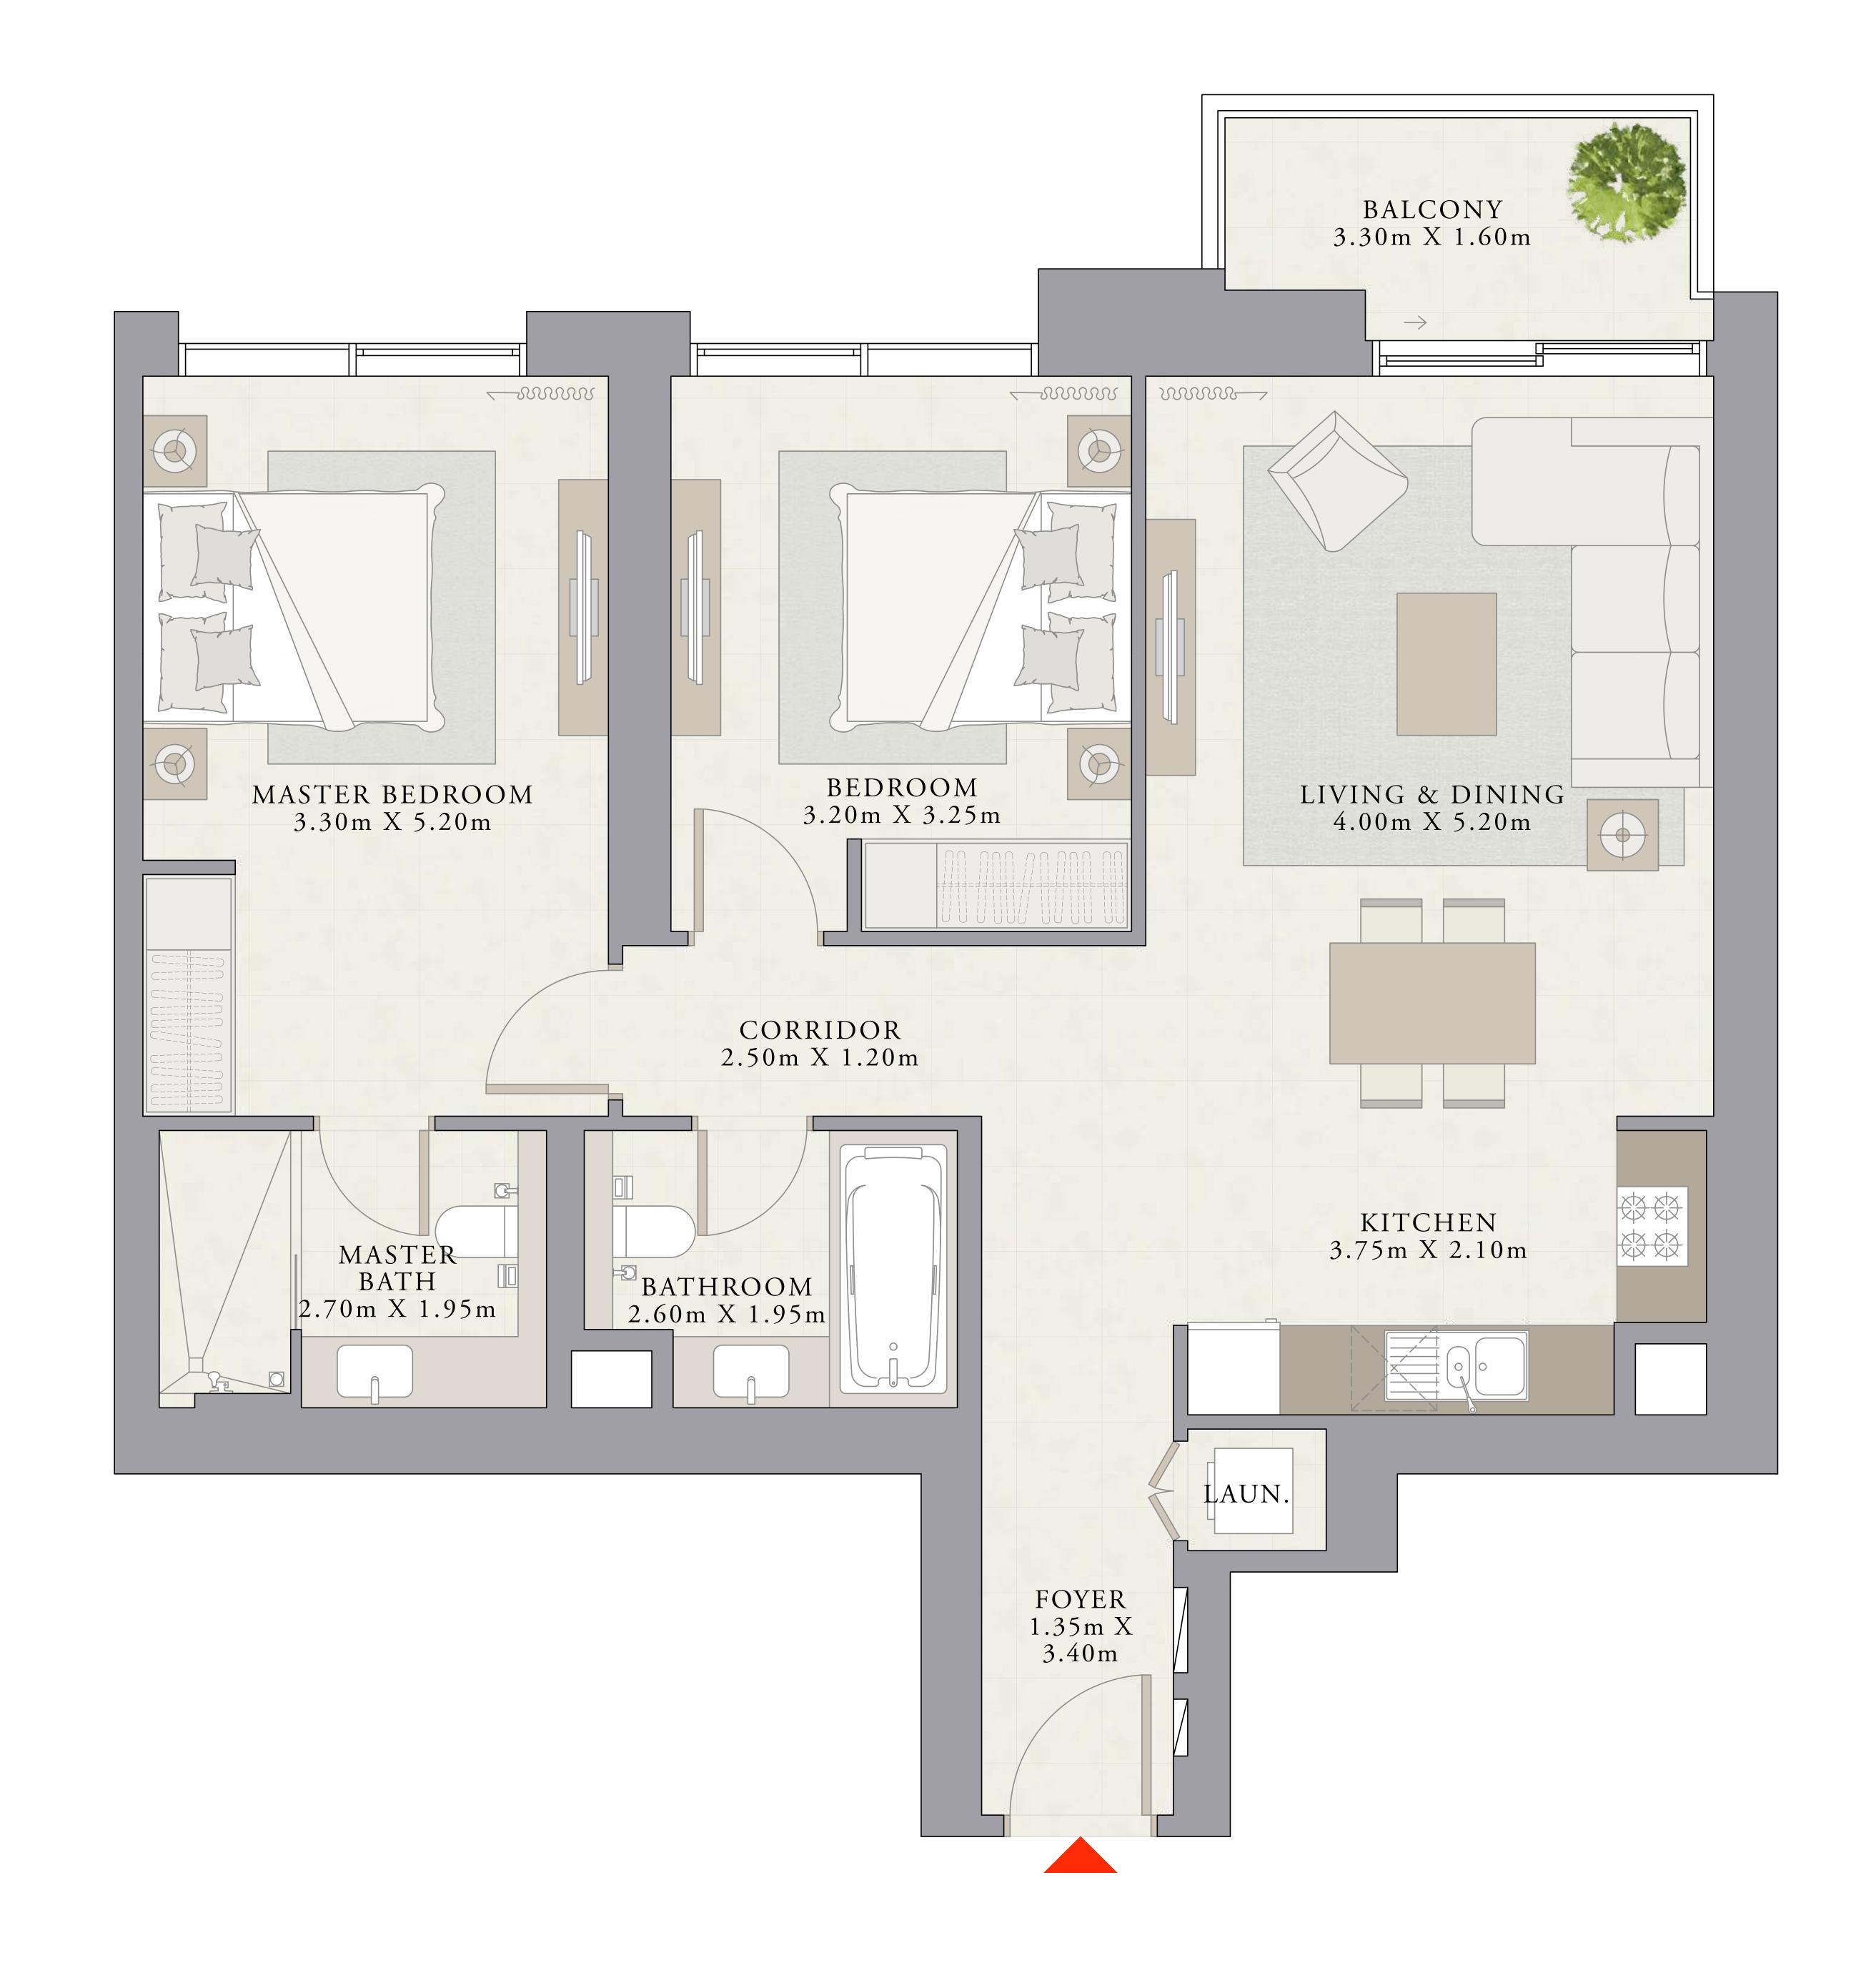

UNIT 07 | LEVEL 01

| SUITE AREA   | 602.24 SQ.FT. | 55.95 SQ.M. |
|--------------|---------------|-------------|
| BALCONY AREA | 41.12 SQ.FT.  | 3.82 SQ.M.  |
| TOTAL AREA   | 643.36 SQ.FT. | 59.77 SQ.M. |