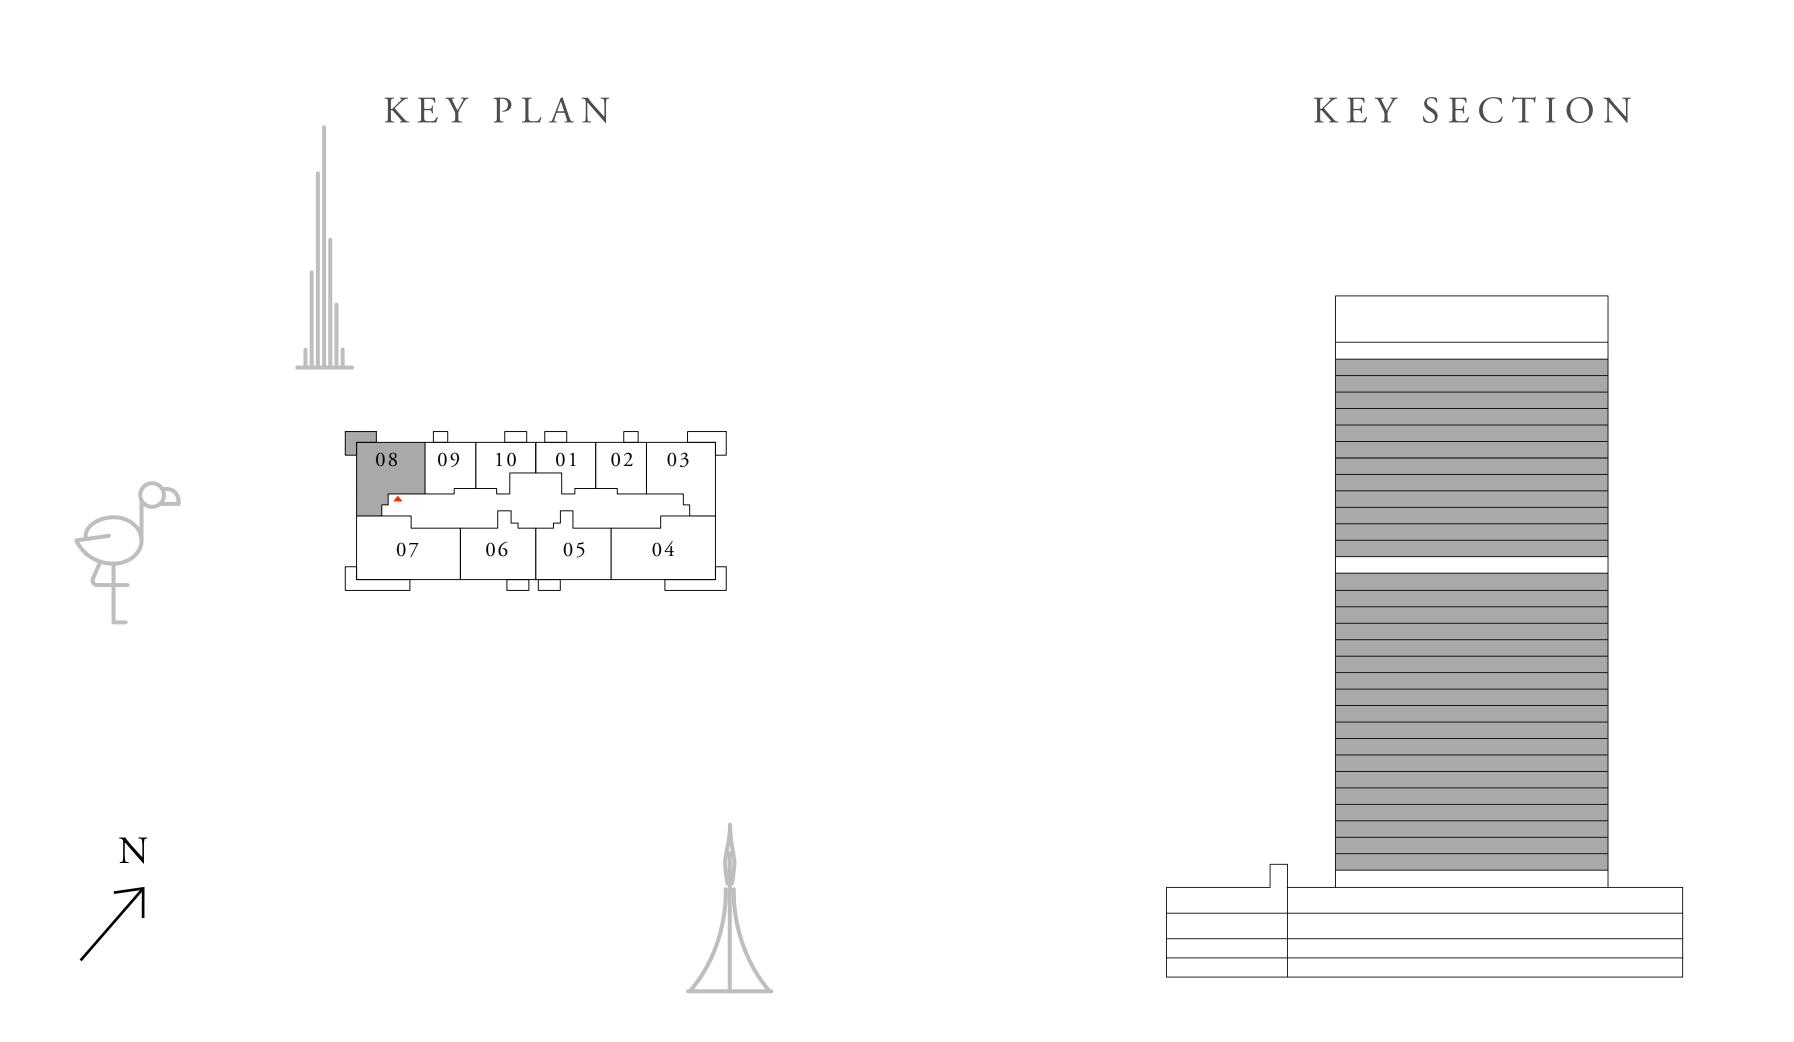

UPPER LEVEL

UNIT G08 | GROUND LEVEL

| SUITE AREA   | 1773.47 SQ.FT. | 164.76 SQ.M. |
|--------------|----------------|--------------|
| BALCONY AREA | 149.29 SQ.FT.  | 13.87 SQ.M.  |
| TOTAL AREA   | 1922.76 SQ.FT. | 178.63 SQ.M. |