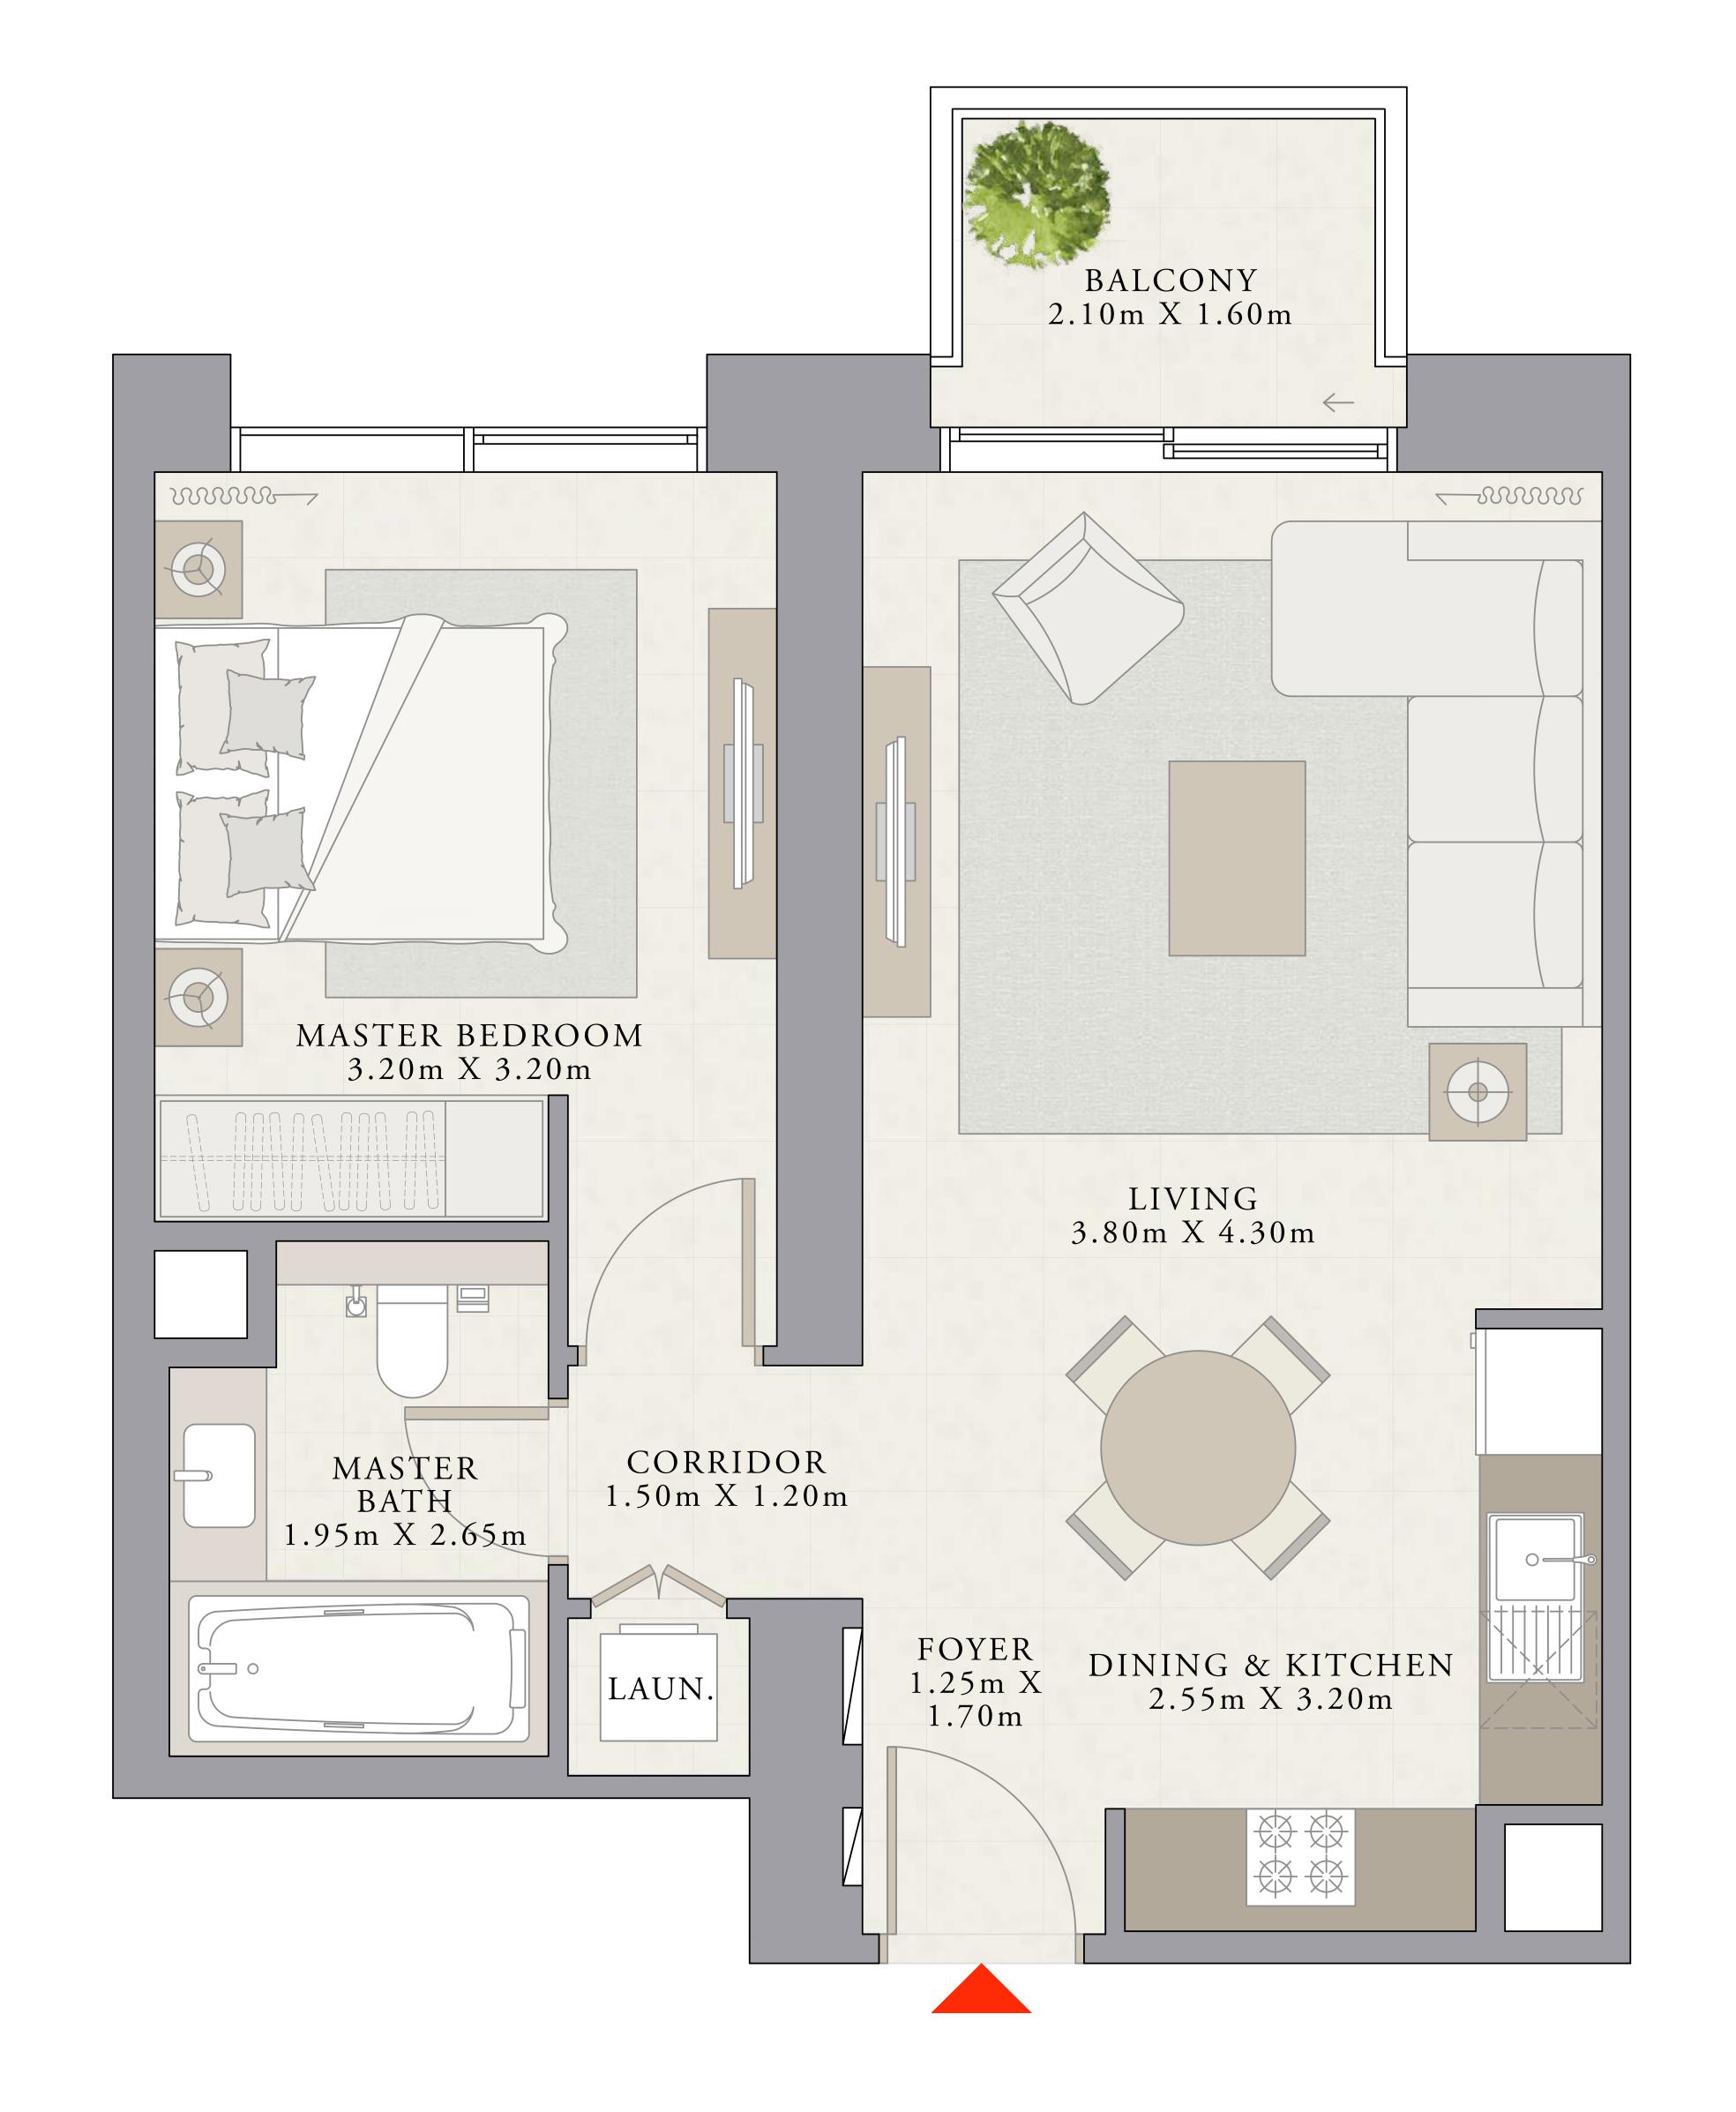

UPPER LEVEL

UNIT 01 | LEVEL 01

| SUITE AREA   | 585.88 SQ.FT. | 54.43 SQ.M. |
|--------------|---------------|-------------|
| BALCONY AREA | 56.51 SQ.FT.  | 5.25 SQ.M.  |
| TOTAL AREA   | 642.39 SQ.FT. | 59.68 SQ.M. |