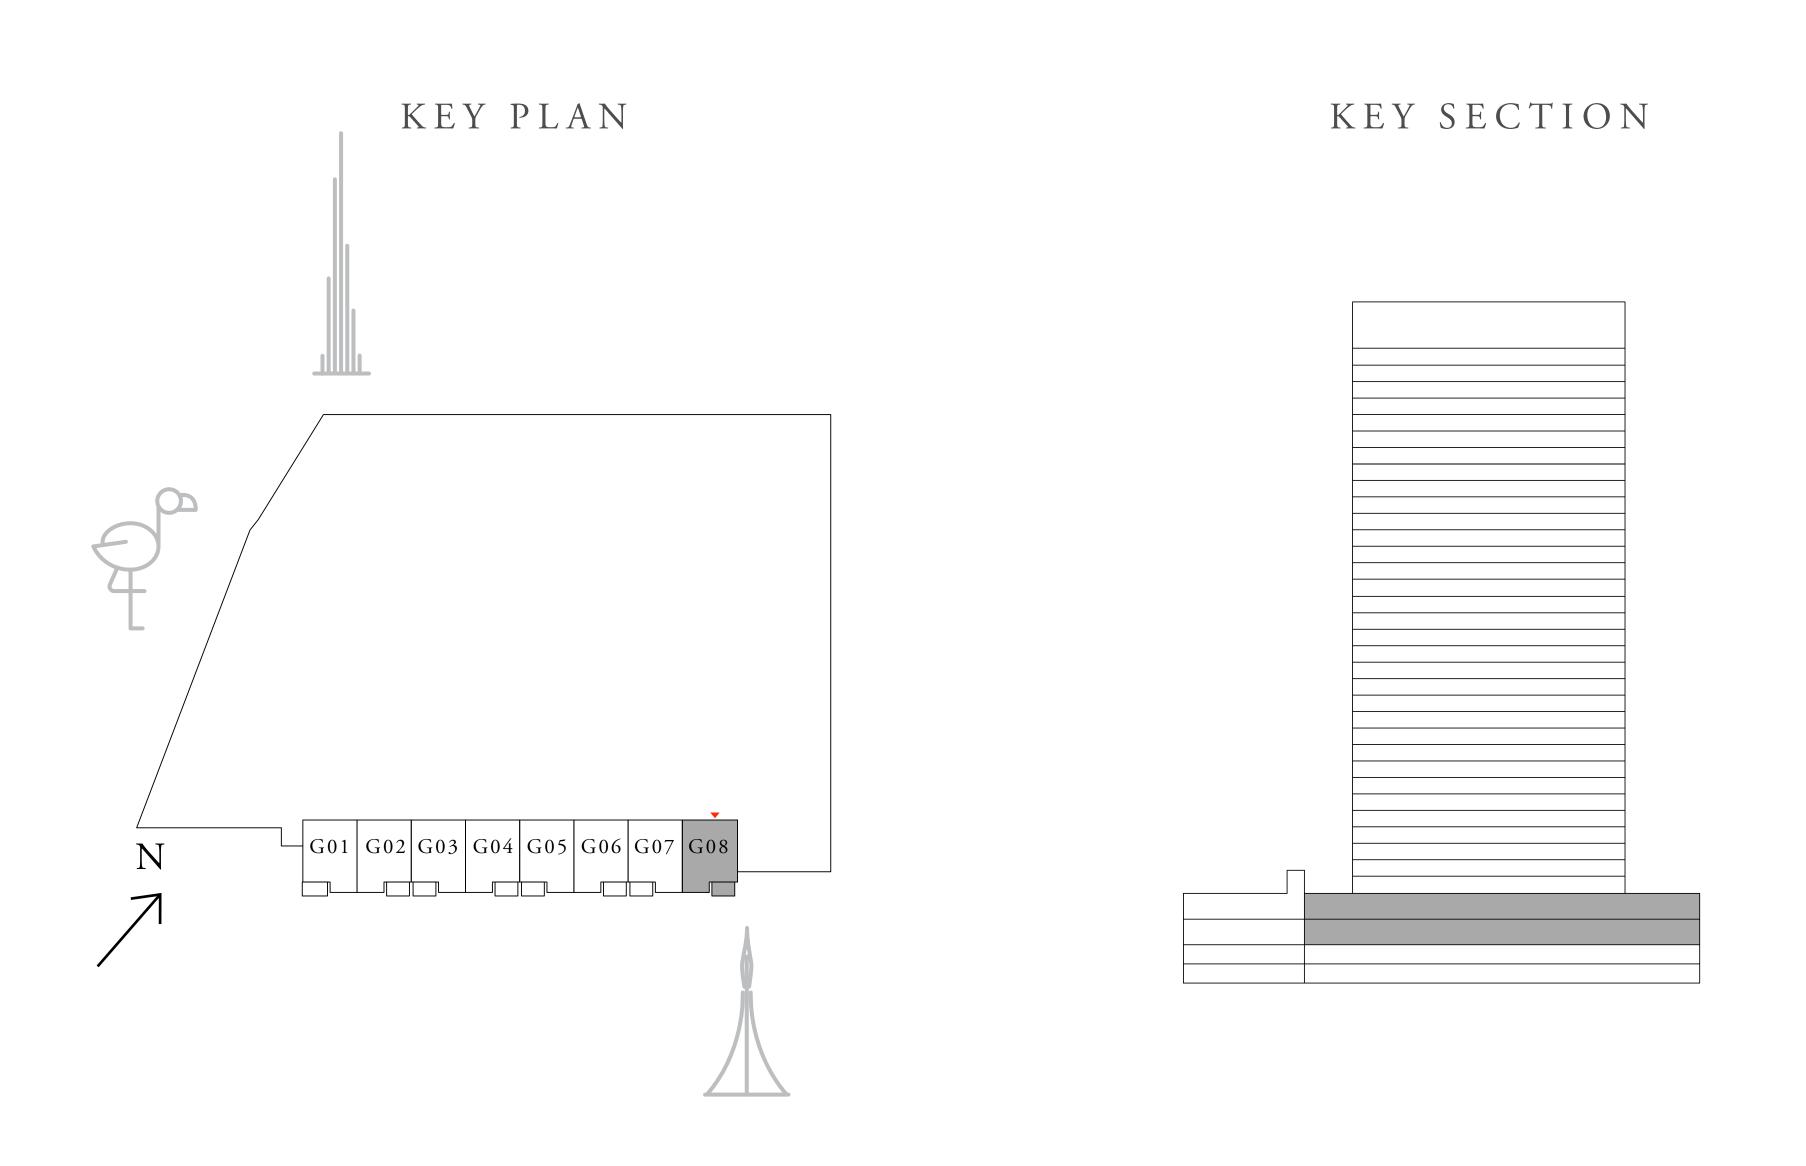

UPPER LEVEL

UNIT G08 | GROUND LEVEL

| SUITE AREA   | 1773.47 SQ.FT. | 164.76 SQ.M. |
|--------------|----------------|--------------|
| BALCONY AREA | 149.29 SQ.FT.  | 13.87 SQ.M.  |
| TOTAL AREA   | 1922.76 SQ.FT. | 178.63 SQ.M. |