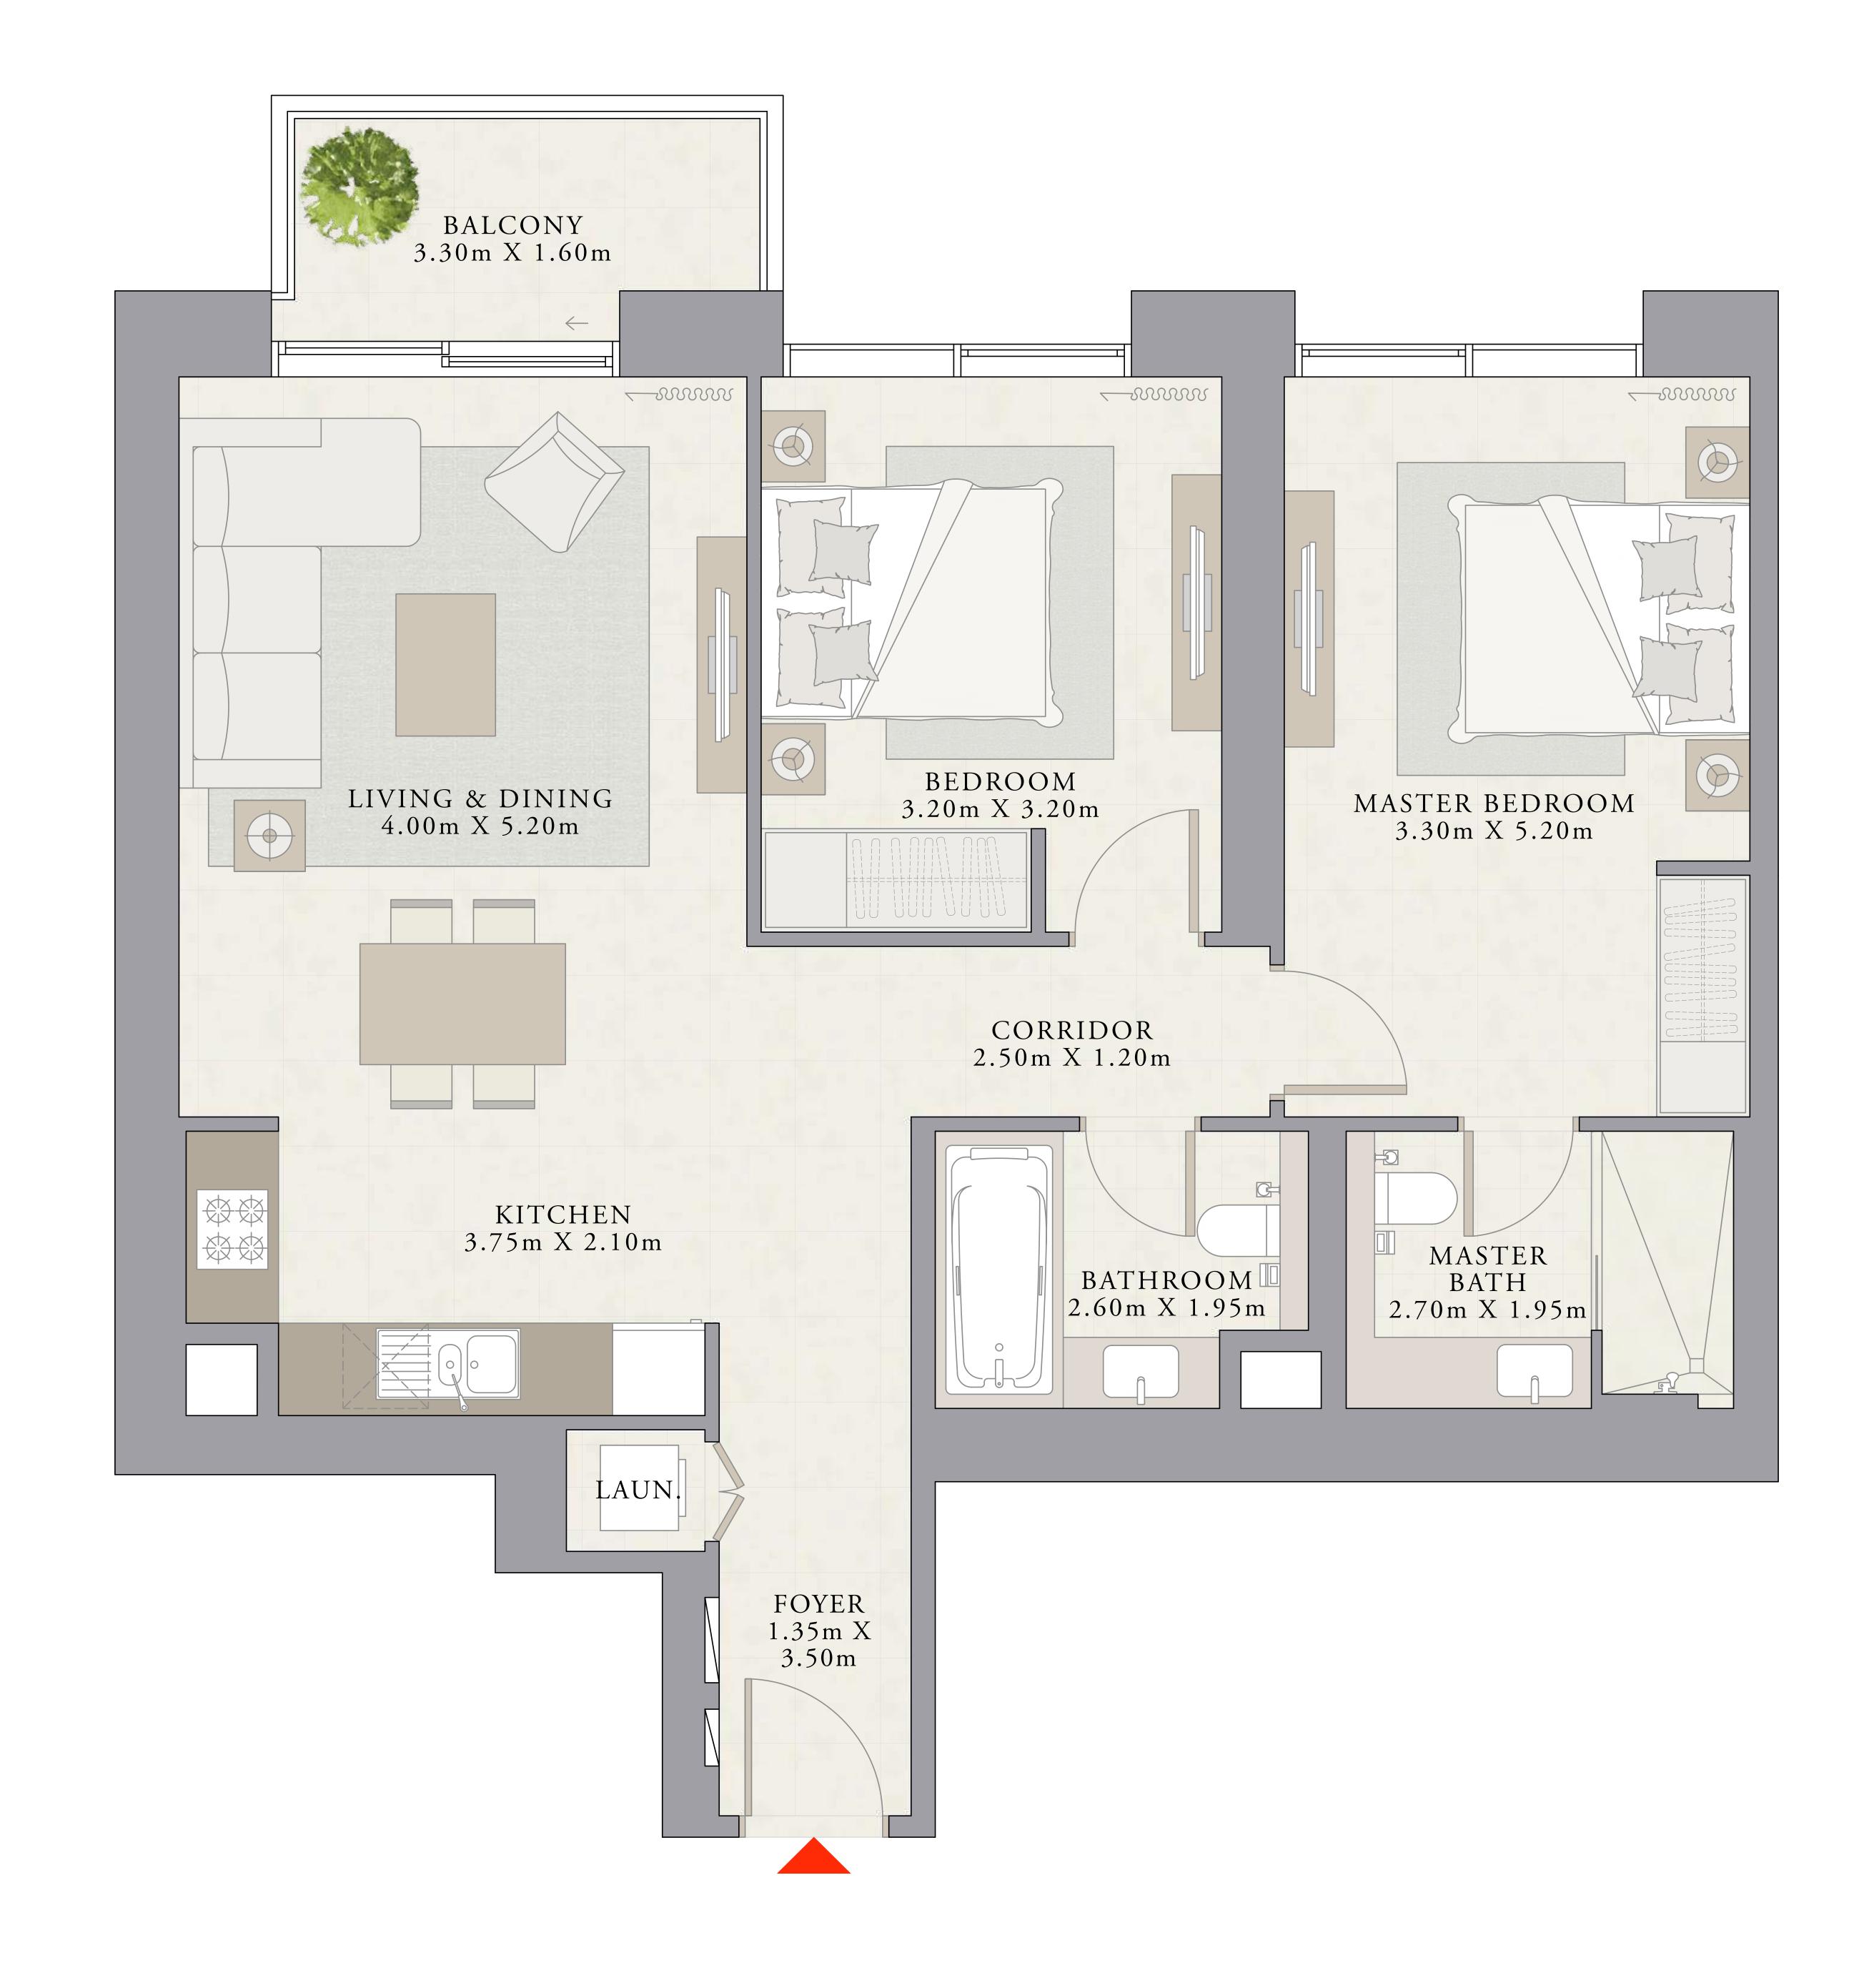

UNIT 07 | LEVEL 20

| SUITE AREA   | 585.88 SQ.FT. | 54.43 SQ.M. |
|--------------|---------------|-------------|
| BALCONY AREA | 56.73 SQ.FT.  | 5.27 SQ.M.  |
| TOTAL AREA   | 642.61 SQ.FT. | 59.70 SQ.M. |