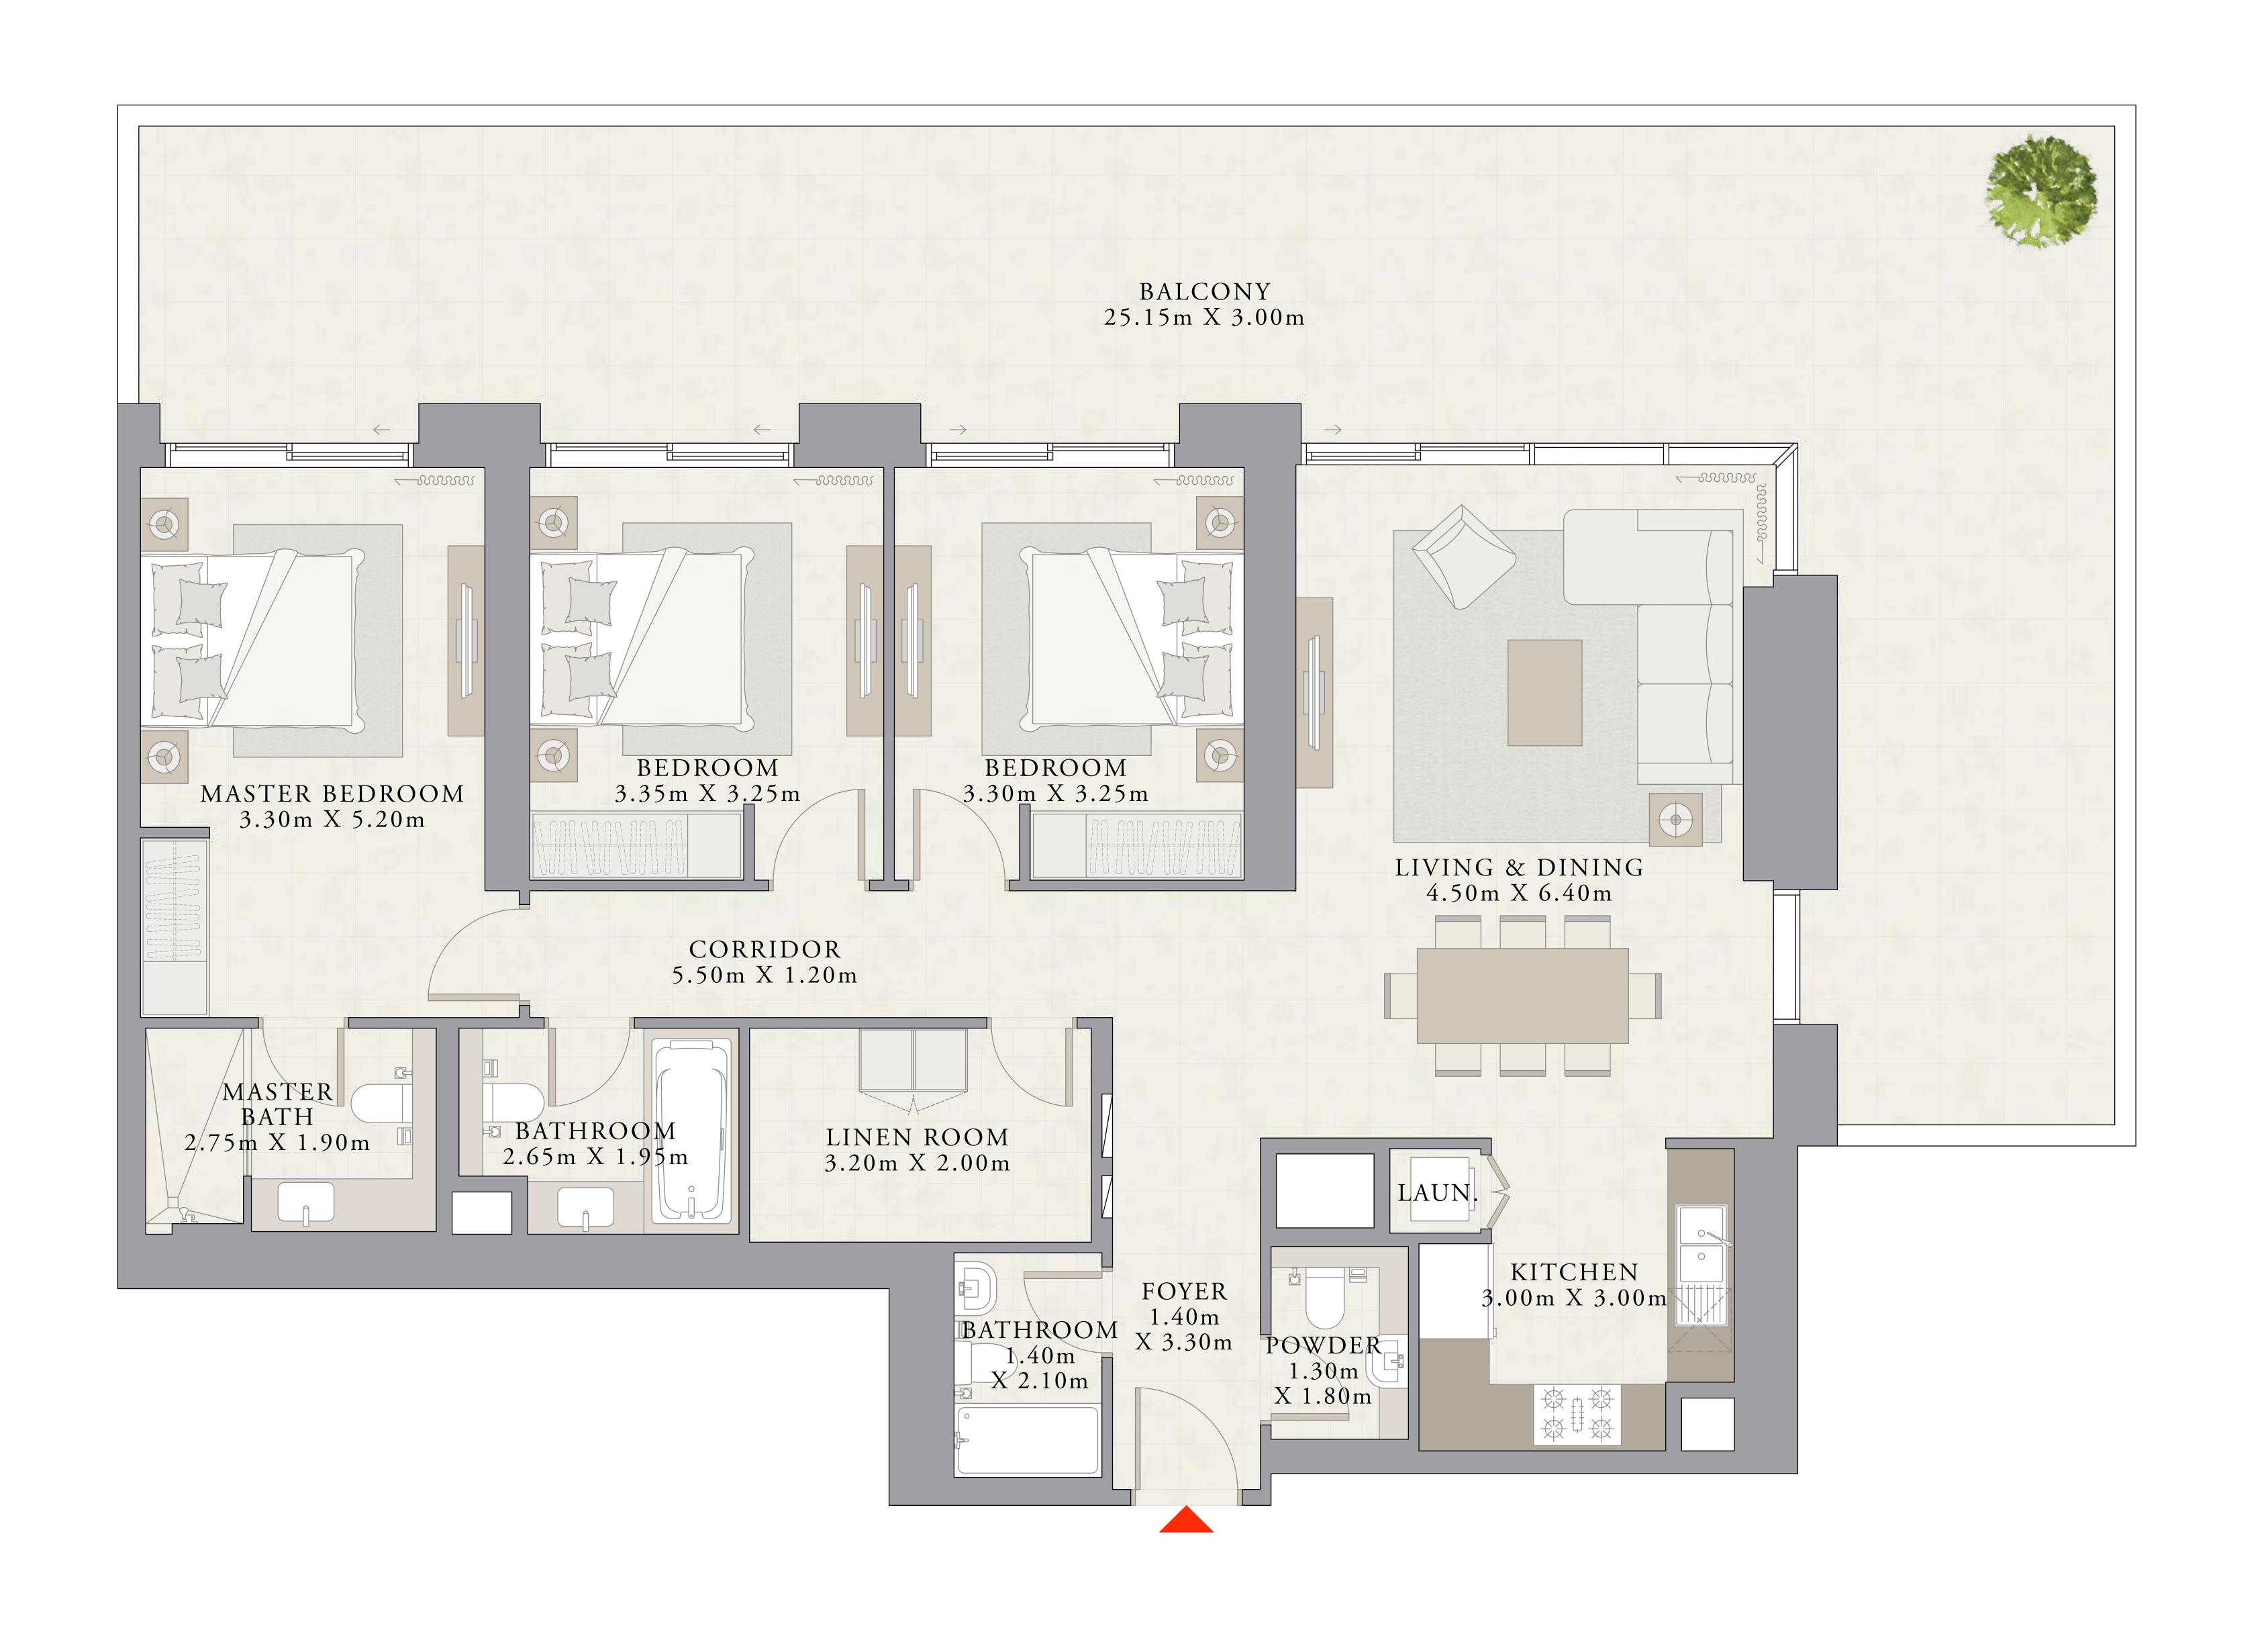

UNIT 04 | LEVEL 01

| SUITE AREA   | 1457.86 SQ.FT. | 135.44 SQ.M. |
|--------------|----------------|--------------|
| BALCONY AREA | 193.21 SQ.FT.  | 17.95 SQ.M.  |
| TOTAL AREA   | 1651.07 SQ.FT. | 153.39 SQ.M. |