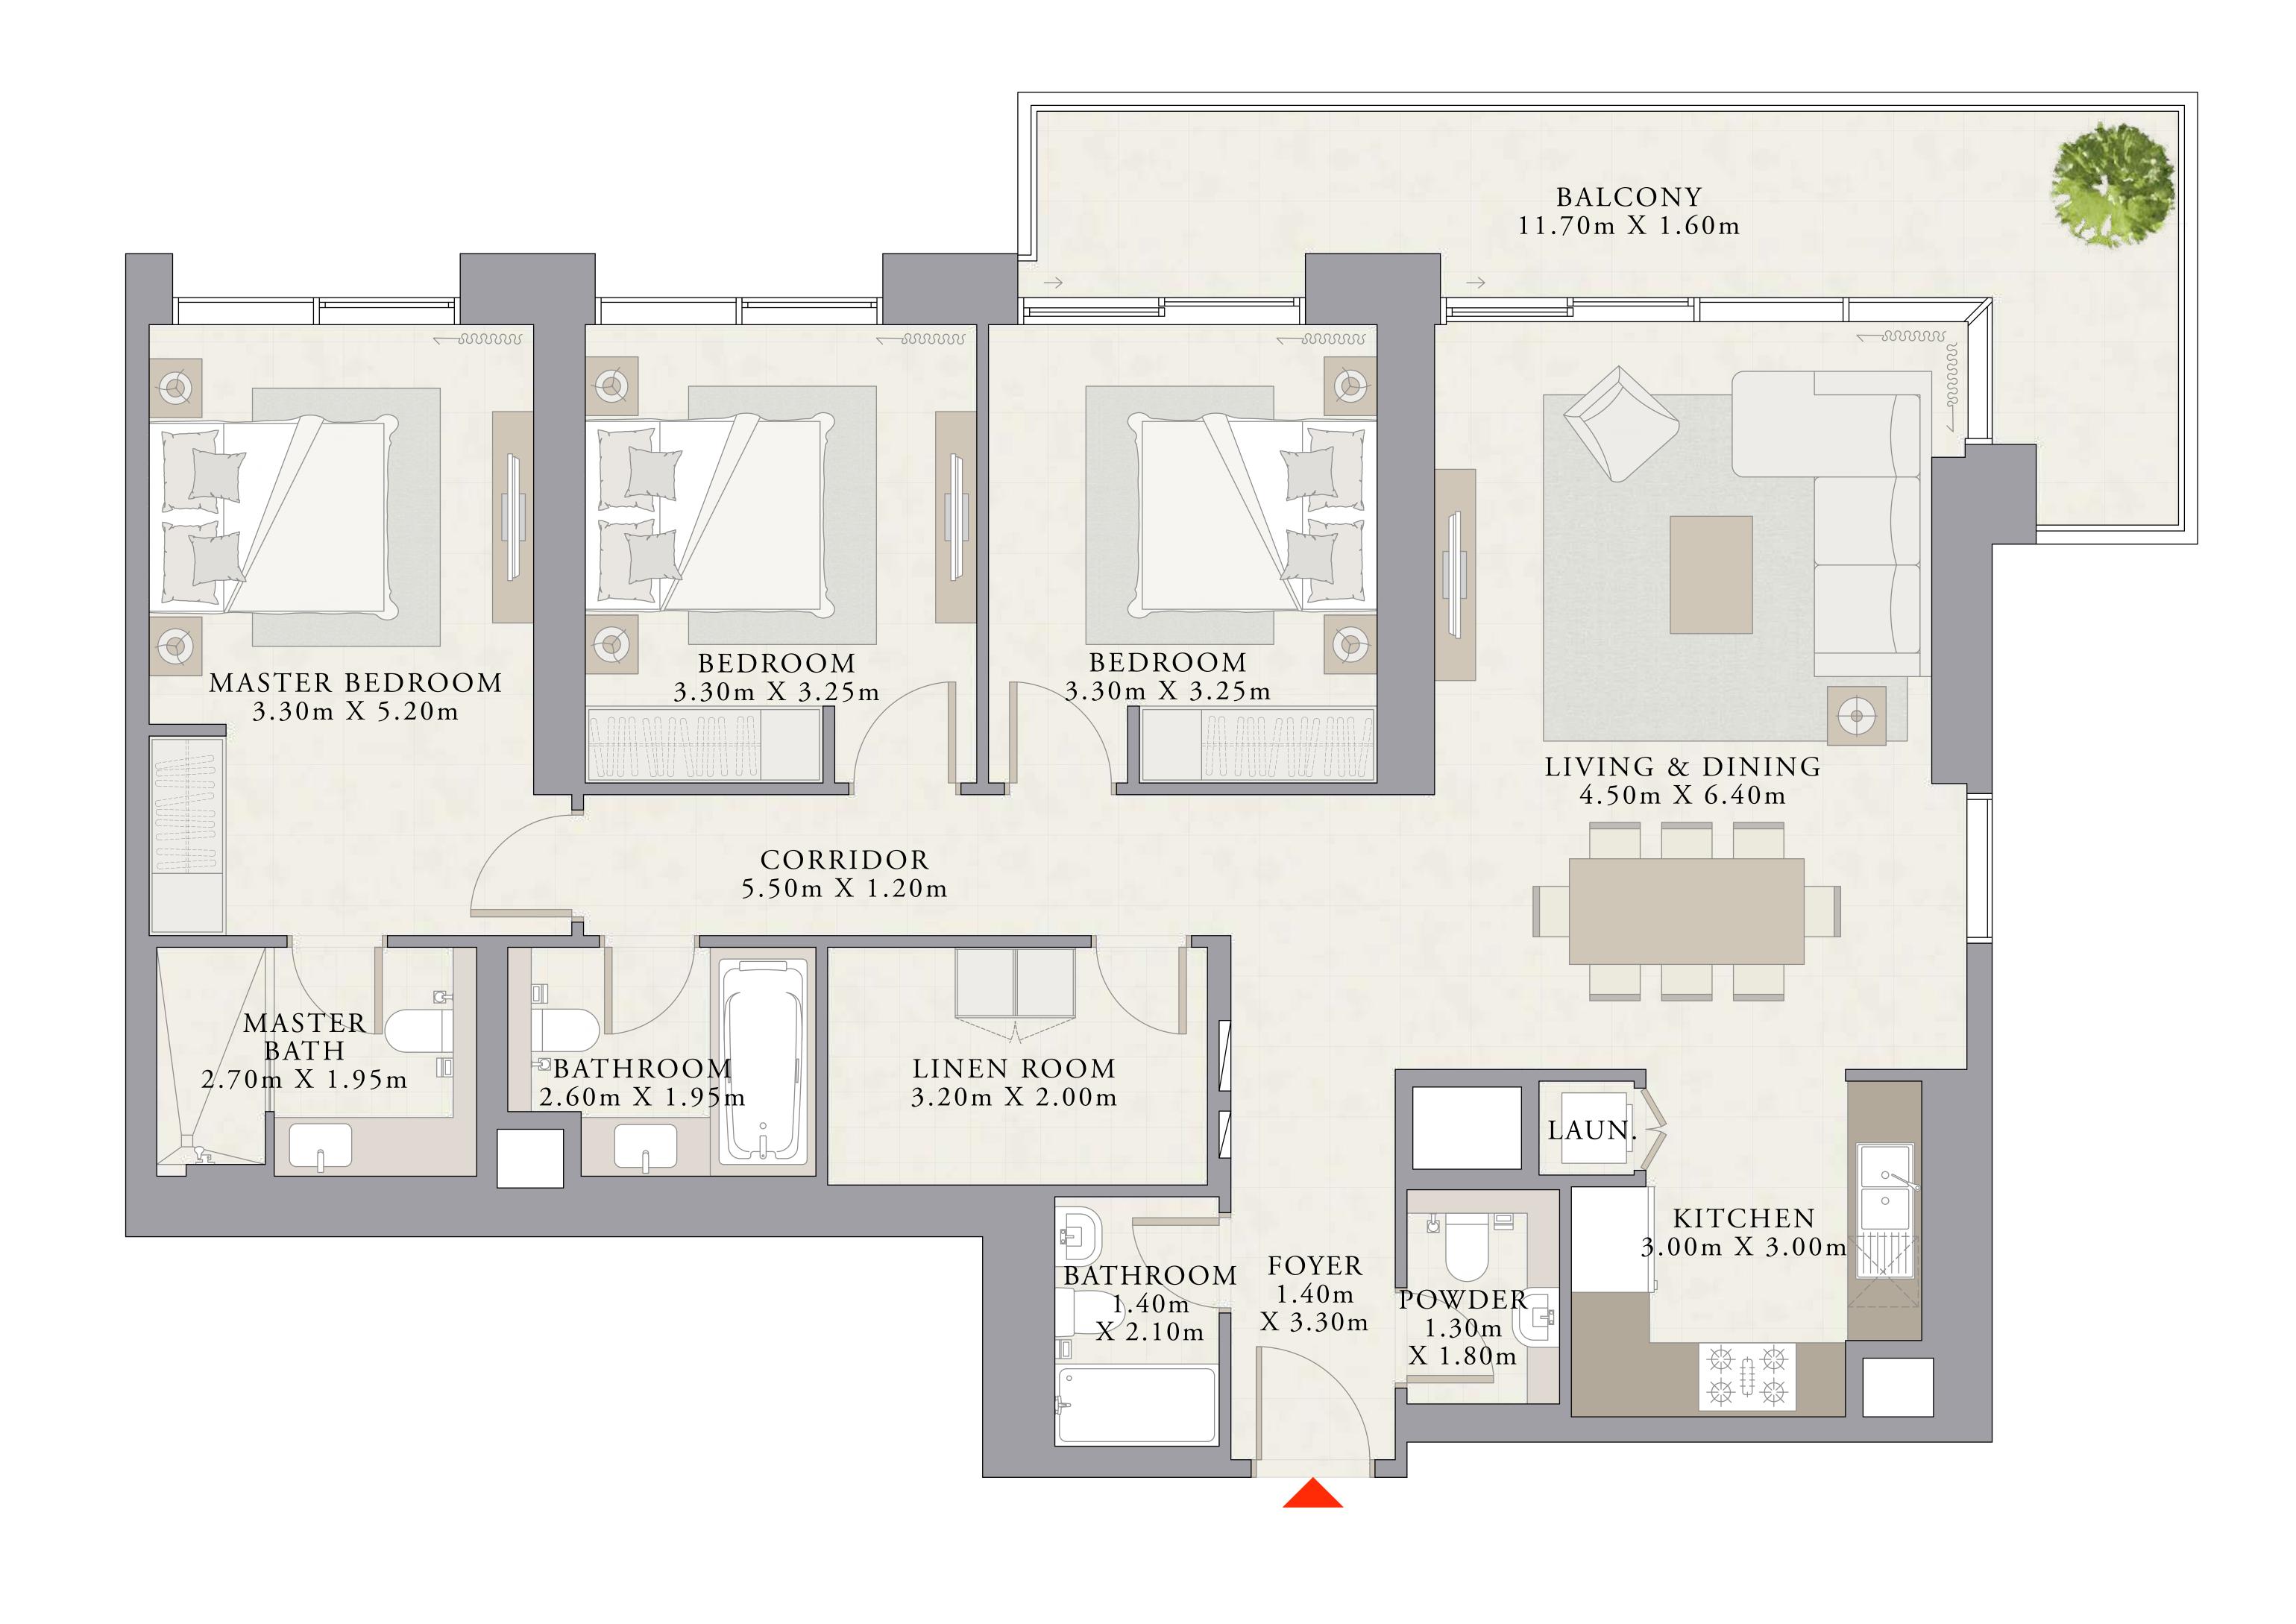

UNIT 05 | LEVEL 01

| SUITE AREA   | 1457.33 SQ.FT. | 135.39 SQ.M. |
|--------------|----------------|--------------|
| BALCONY AREA | 829.47 SQ.FT.  | 77.06 SQ.M.  |
| TOTAL AREA   | 2286.80 SQ.FT. | 212.45 SQ.M. |

UNIT 05 | LEVEL 02-19, 21-33

| SUITE AREA   | 996.20 SQ.FT.  | 92.55 SQ.M. |
|--------------|----------------|-------------|
| BALCONY AREA | 56.51 SQ.FT.   | 5.25 SQ.M.  |
| TOTAL AREA   | 1052.71 SQ.FT. | 97.80 SQ.M. |