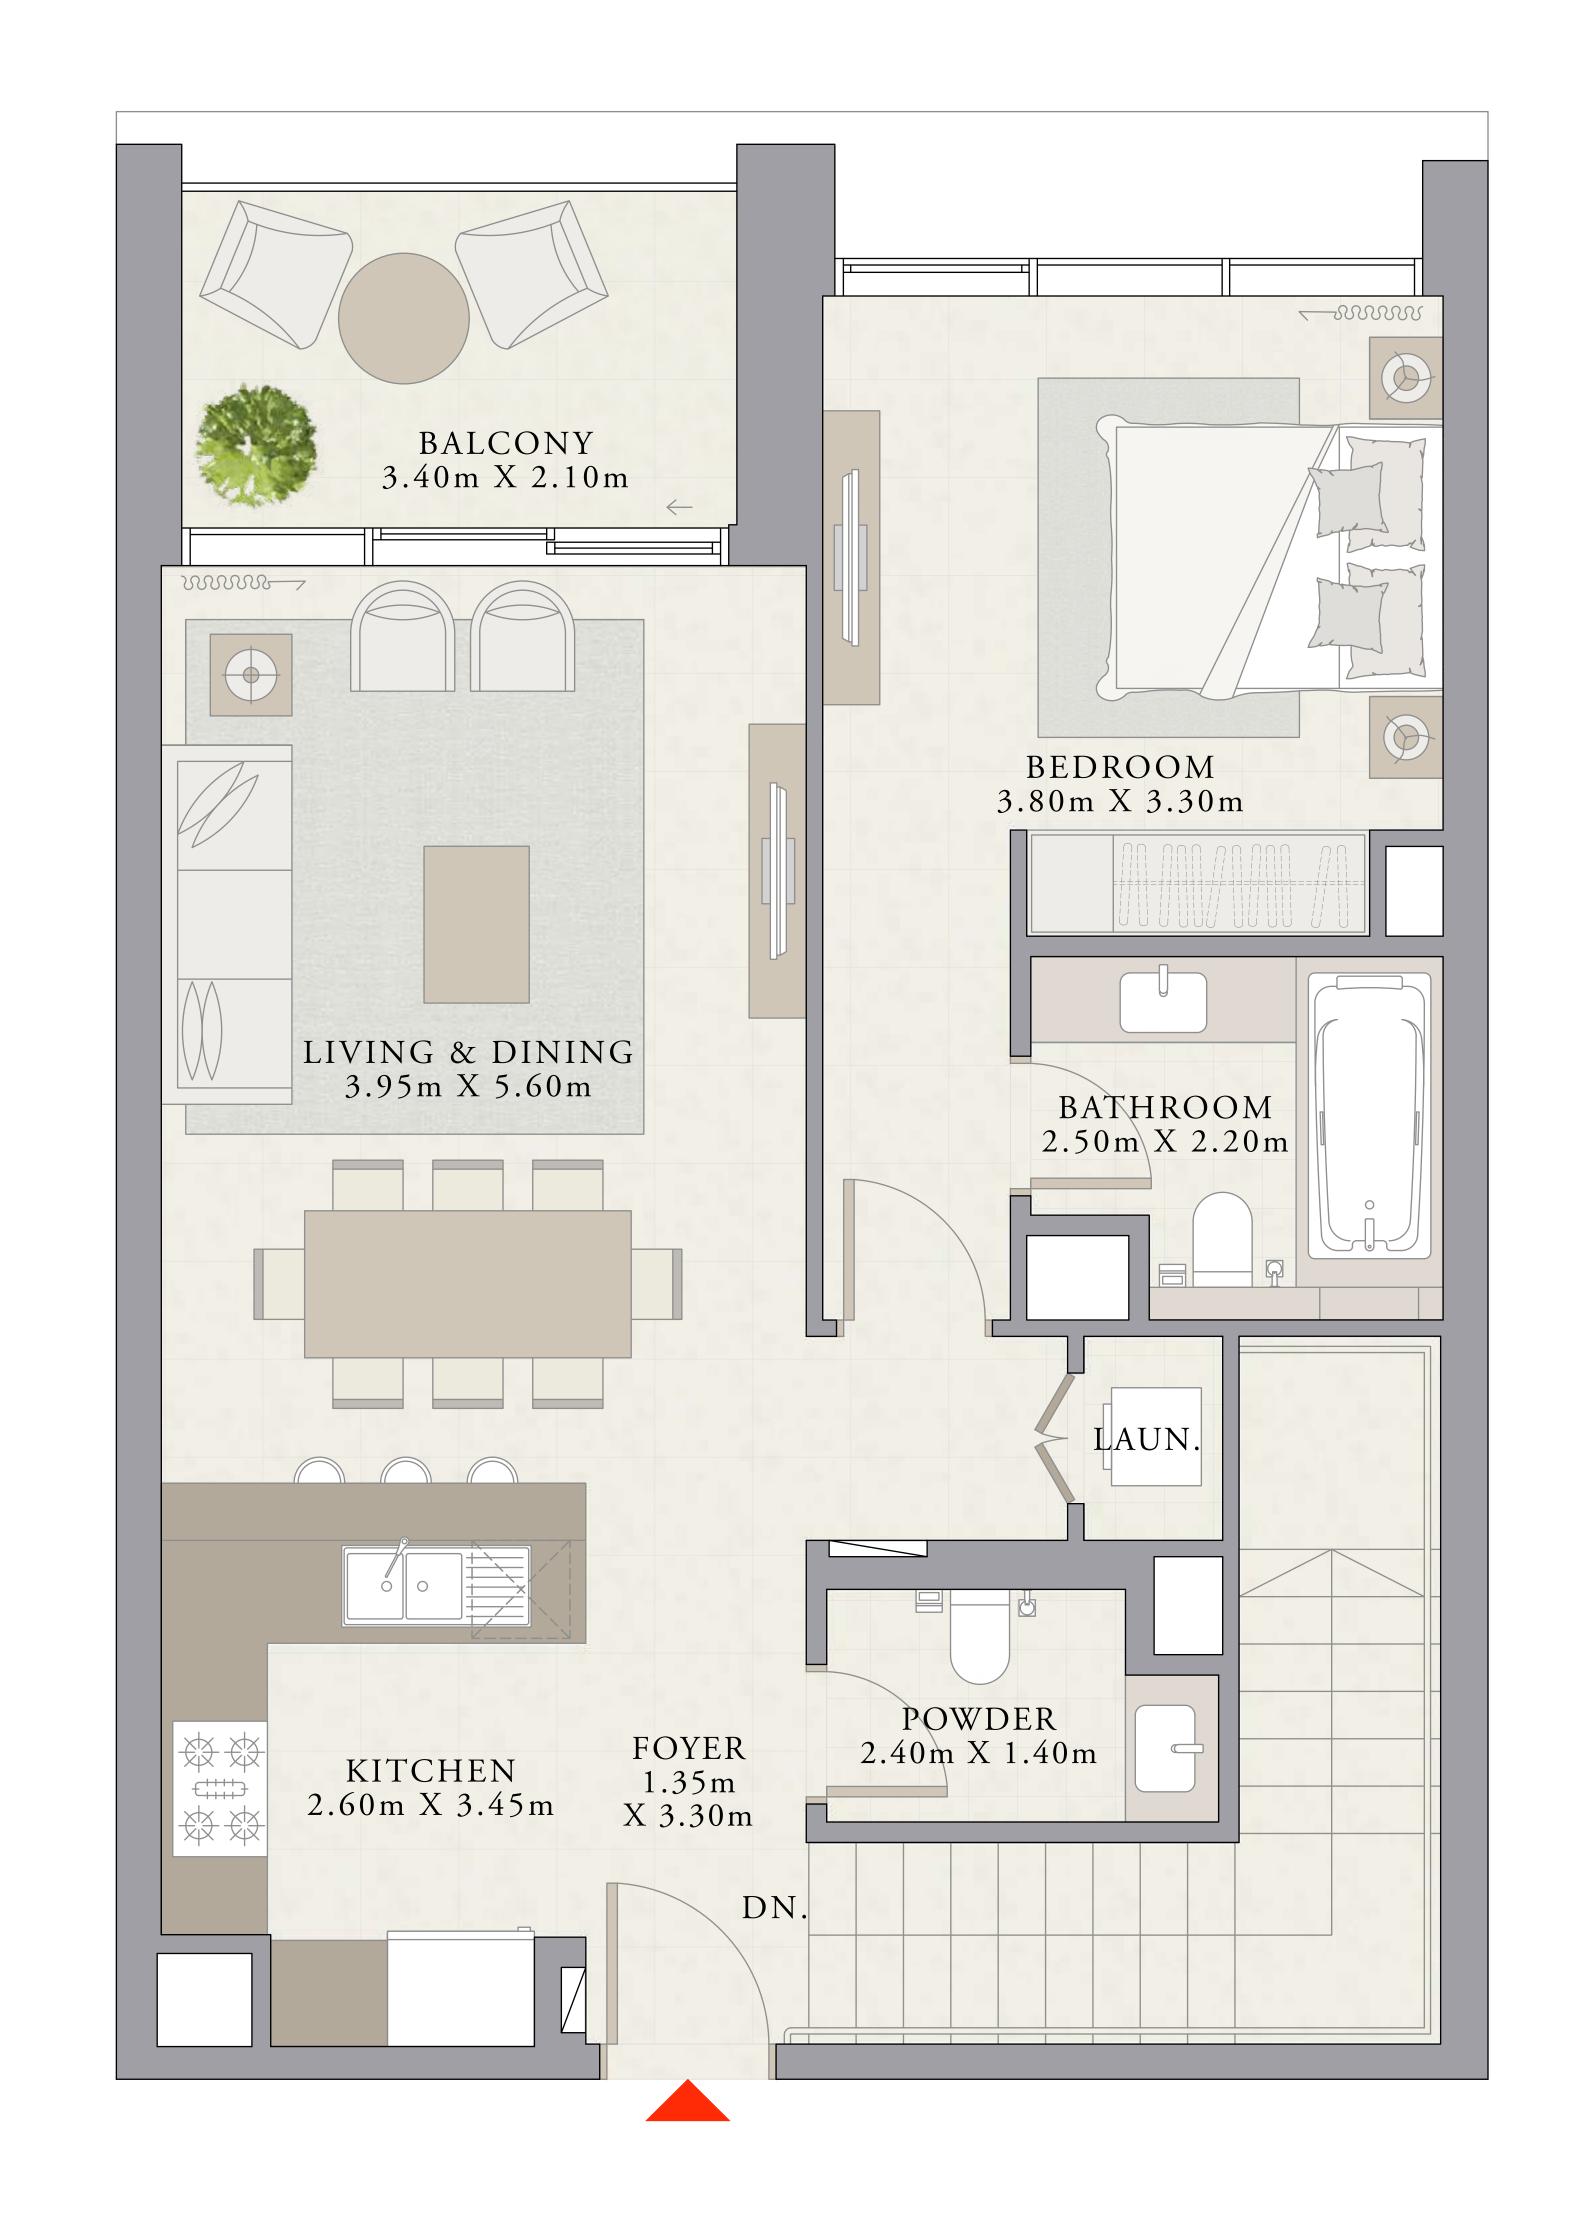

UNIT 04 | LEVEL 01

| SUITE AREA   | 1457.86 SQ.FT. | 135.44 SQ.M. |
|--------------|----------------|--------------|
| BALCONY AREA | 193.21 SQ.FT.  | 17.95 SQ.M.  |
| TOTAL AREA   | 1651.07 SQ.FT. | 153.39 SQ.M. |

UNIT 04 | LEVEL 02-19, 21-33

| SUITE AREA   | 1457.86 SQ.FT. | 135.44 SQ.M. |
|--------------|----------------|--------------|
| BALCONY AREA | 193.21 SQ.FT.  | 17.95 SQ.M.  |
| TOTAL AREA   | 1651.07 SQ.FT. | 153.39 SQ.M. |