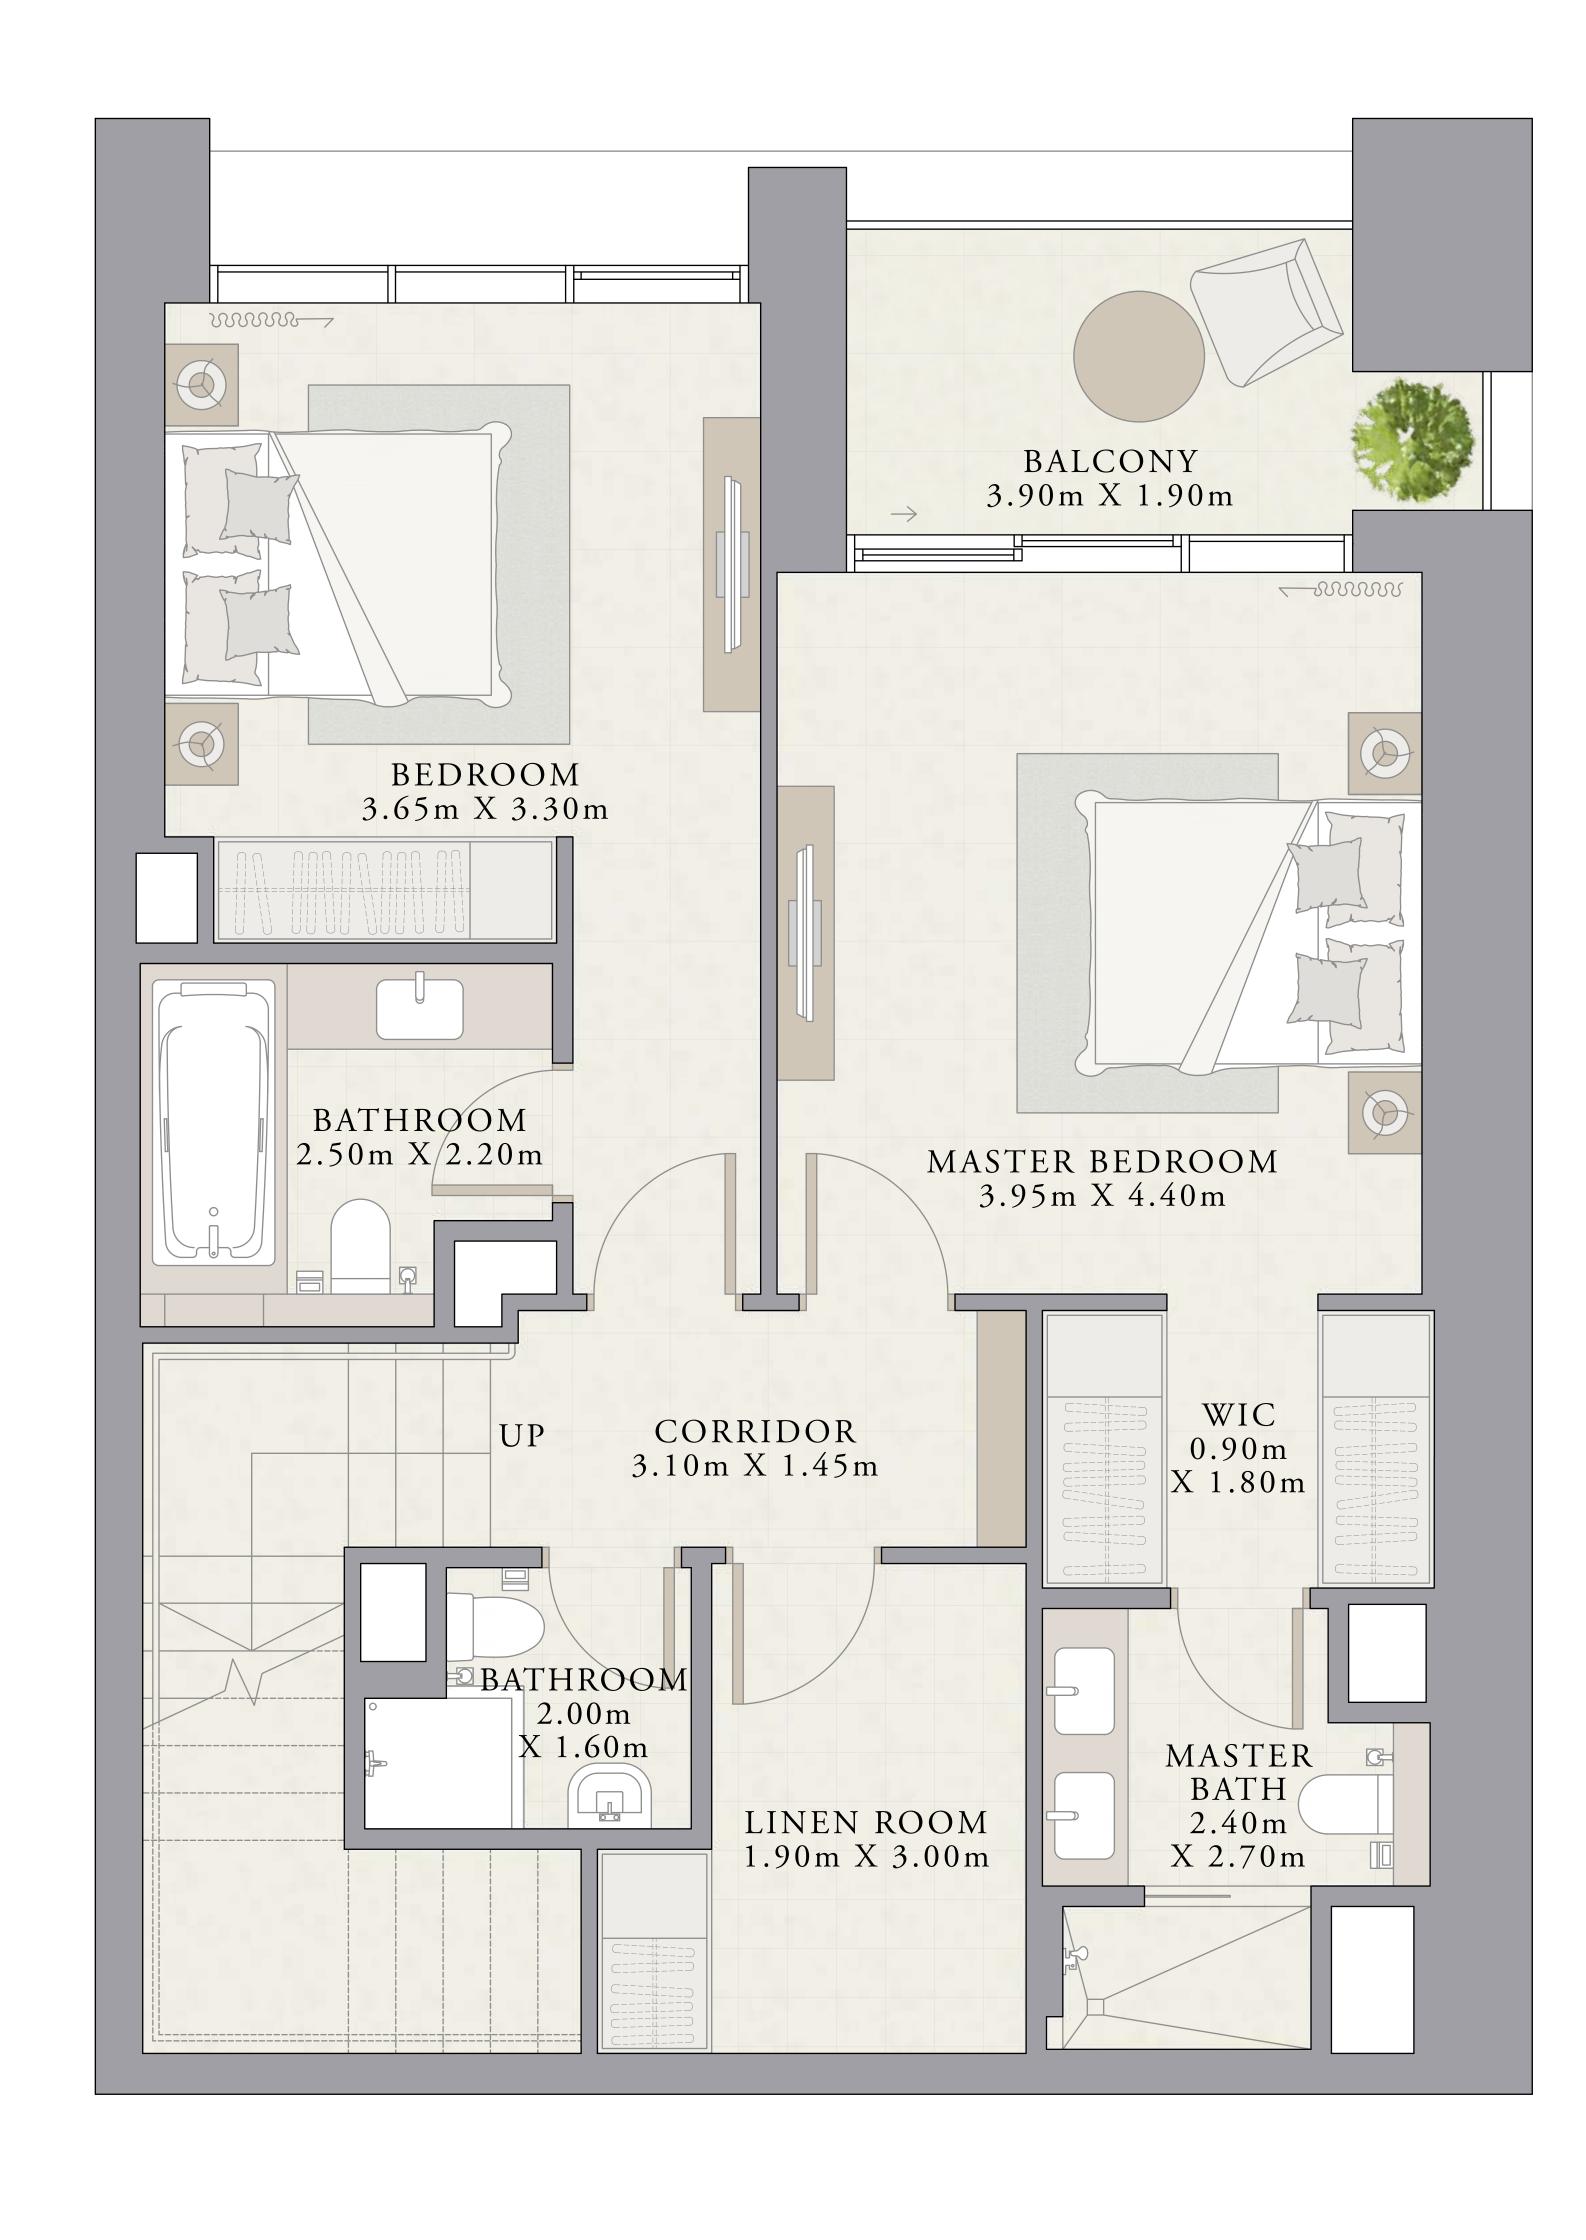

# CREEKPALACE

DUBAI CREEK HARBOUR

FLOOR PLANS

BY ADDRESS HOTELS + RESORTS

EMAAR

UNIT G01 | GROUND LEVEL

| SUITE AREA   | 1765.28 SQ.FT. | 164.00 SQ.M. |
|--------------|----------------|--------------|
| BALCONY AREA | 160.92 SQ.FT.  | 14.95 SQ.M.  |
| TOTAL AREA   | 1926.20 SQ.FT. | 178.95 SQ.M. |