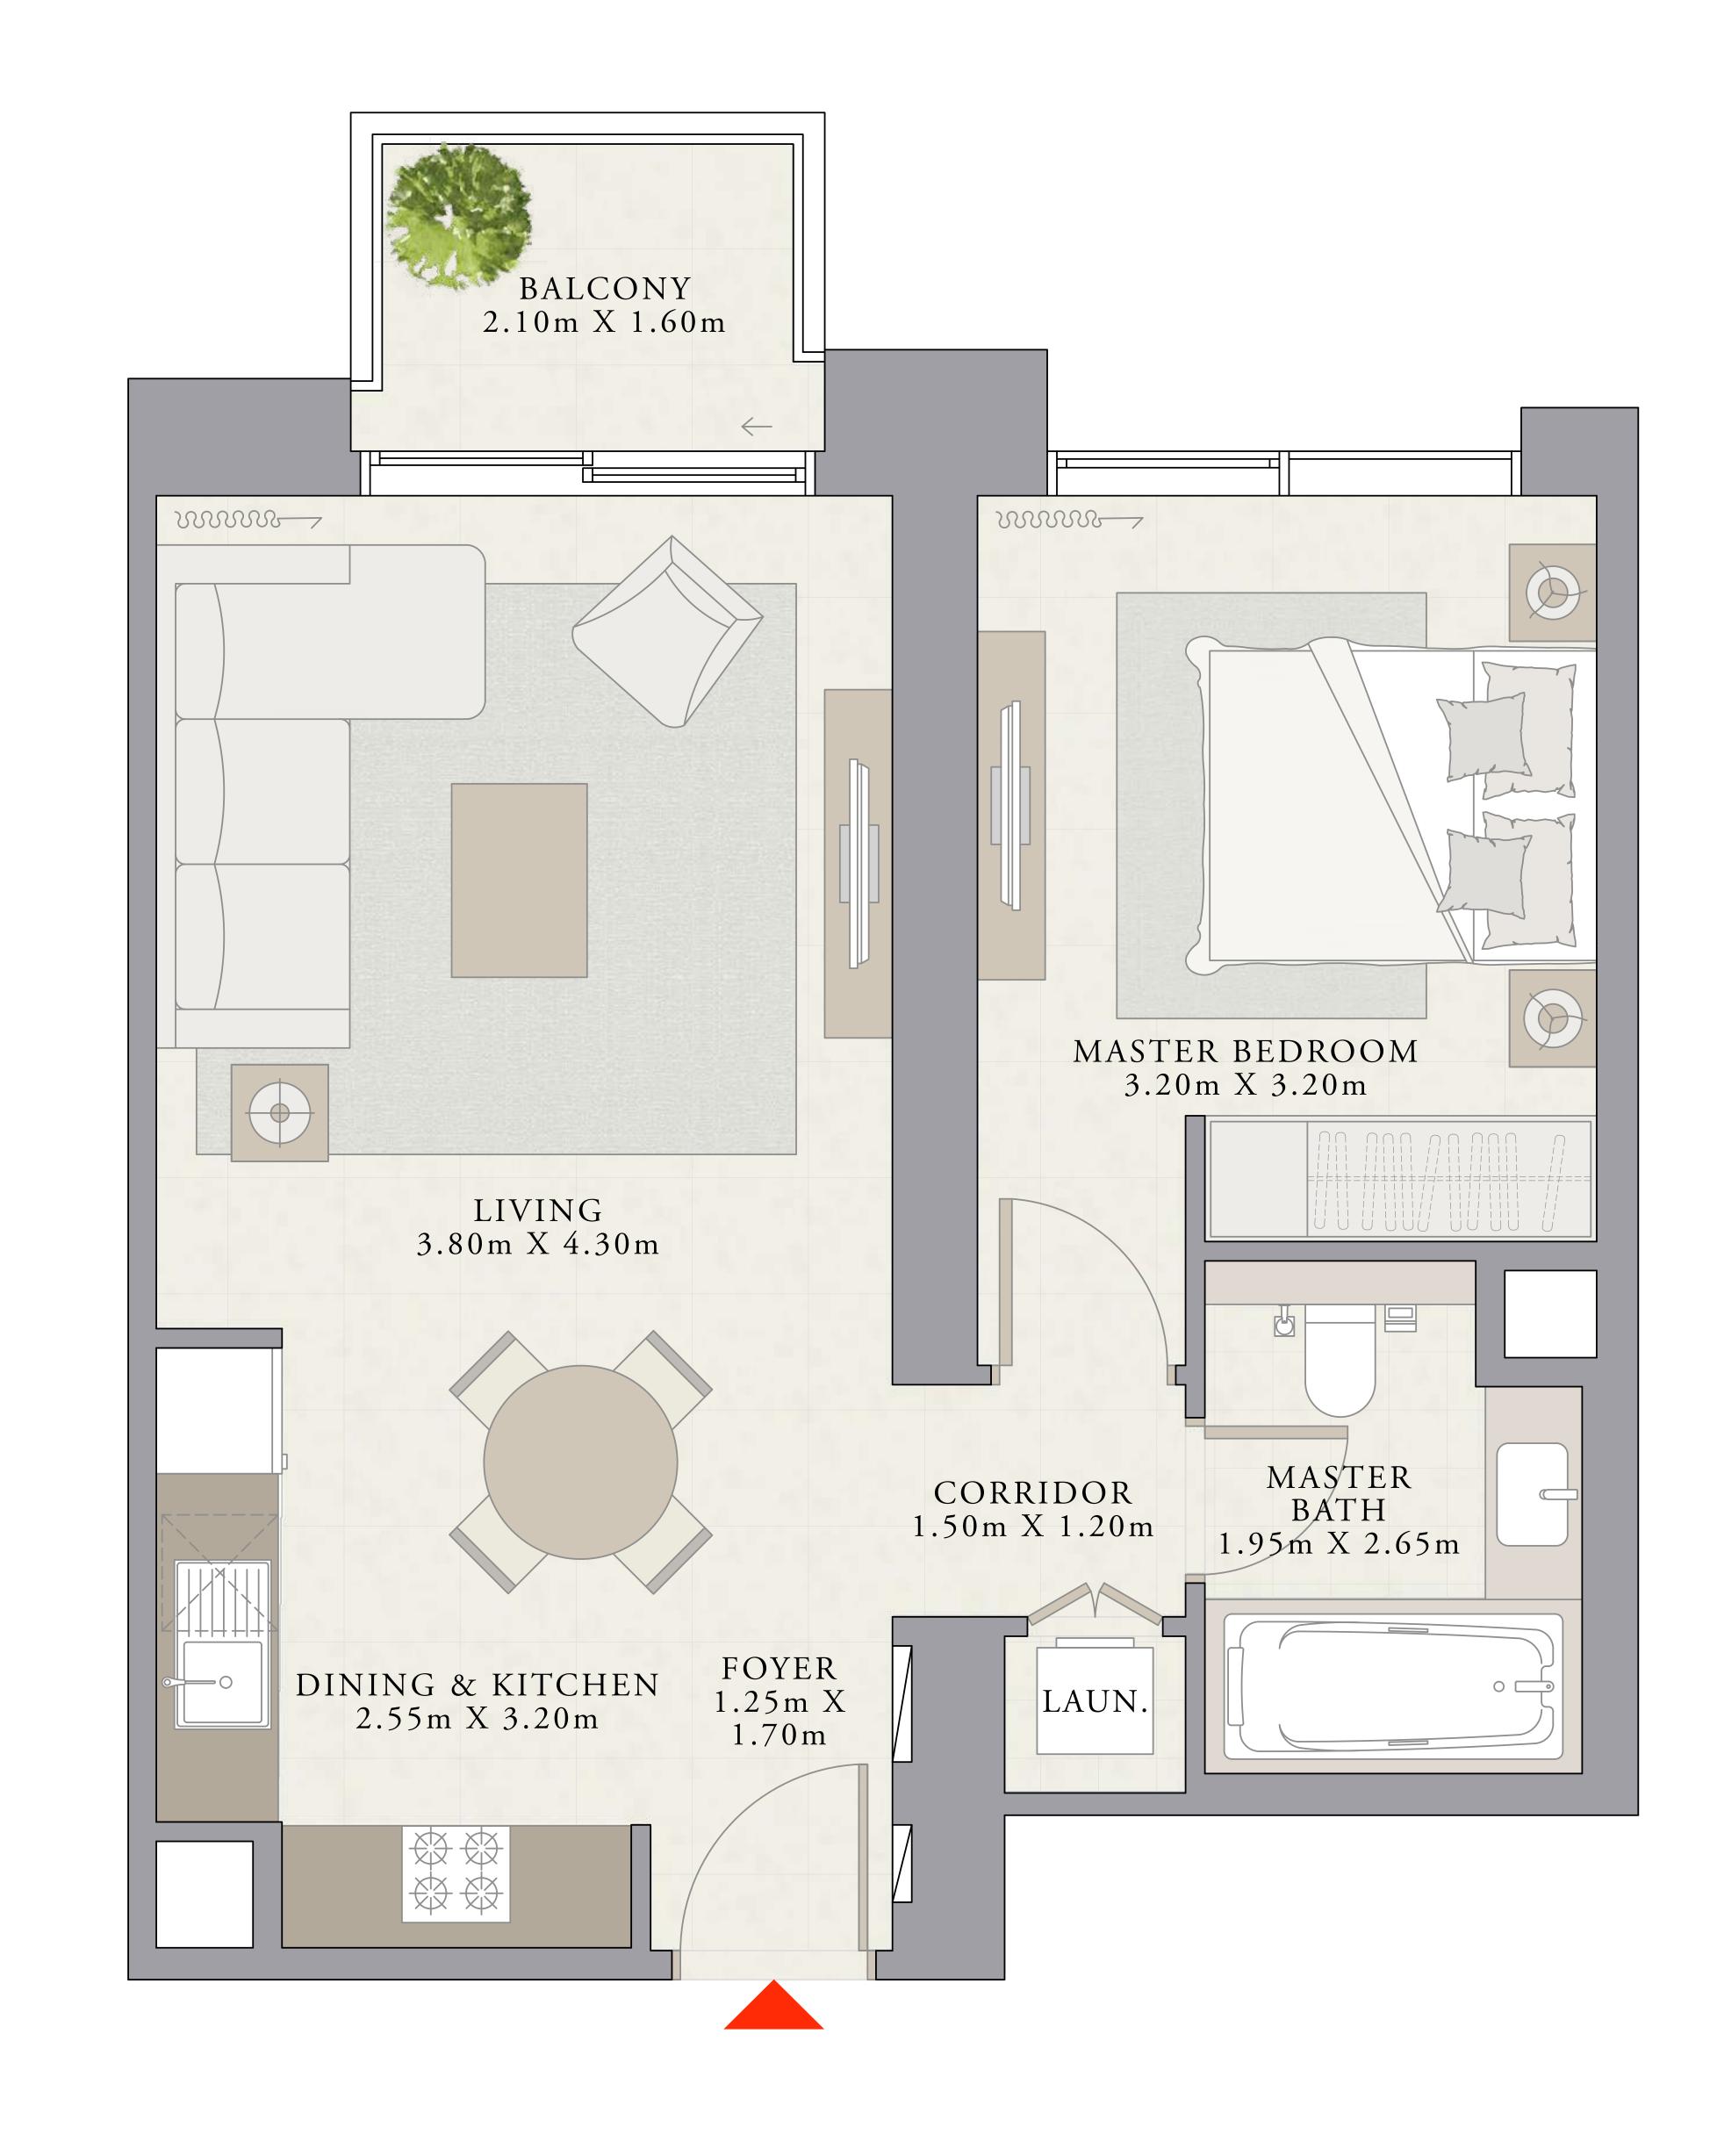

UNIT 07 | LEVEL 02-19, 21-33

| SUITE AREA   | 1460.02 SQ.FT. | 135.64 SQ.M. |
|--------------|----------------|--------------|
| BALCONY AREA | 202.04 SQ.FT.  | 18.77 SQ.M.  |
| TOTAL AREA   | 1662.06 SQ.FT. | 154.41 SQ.M. |