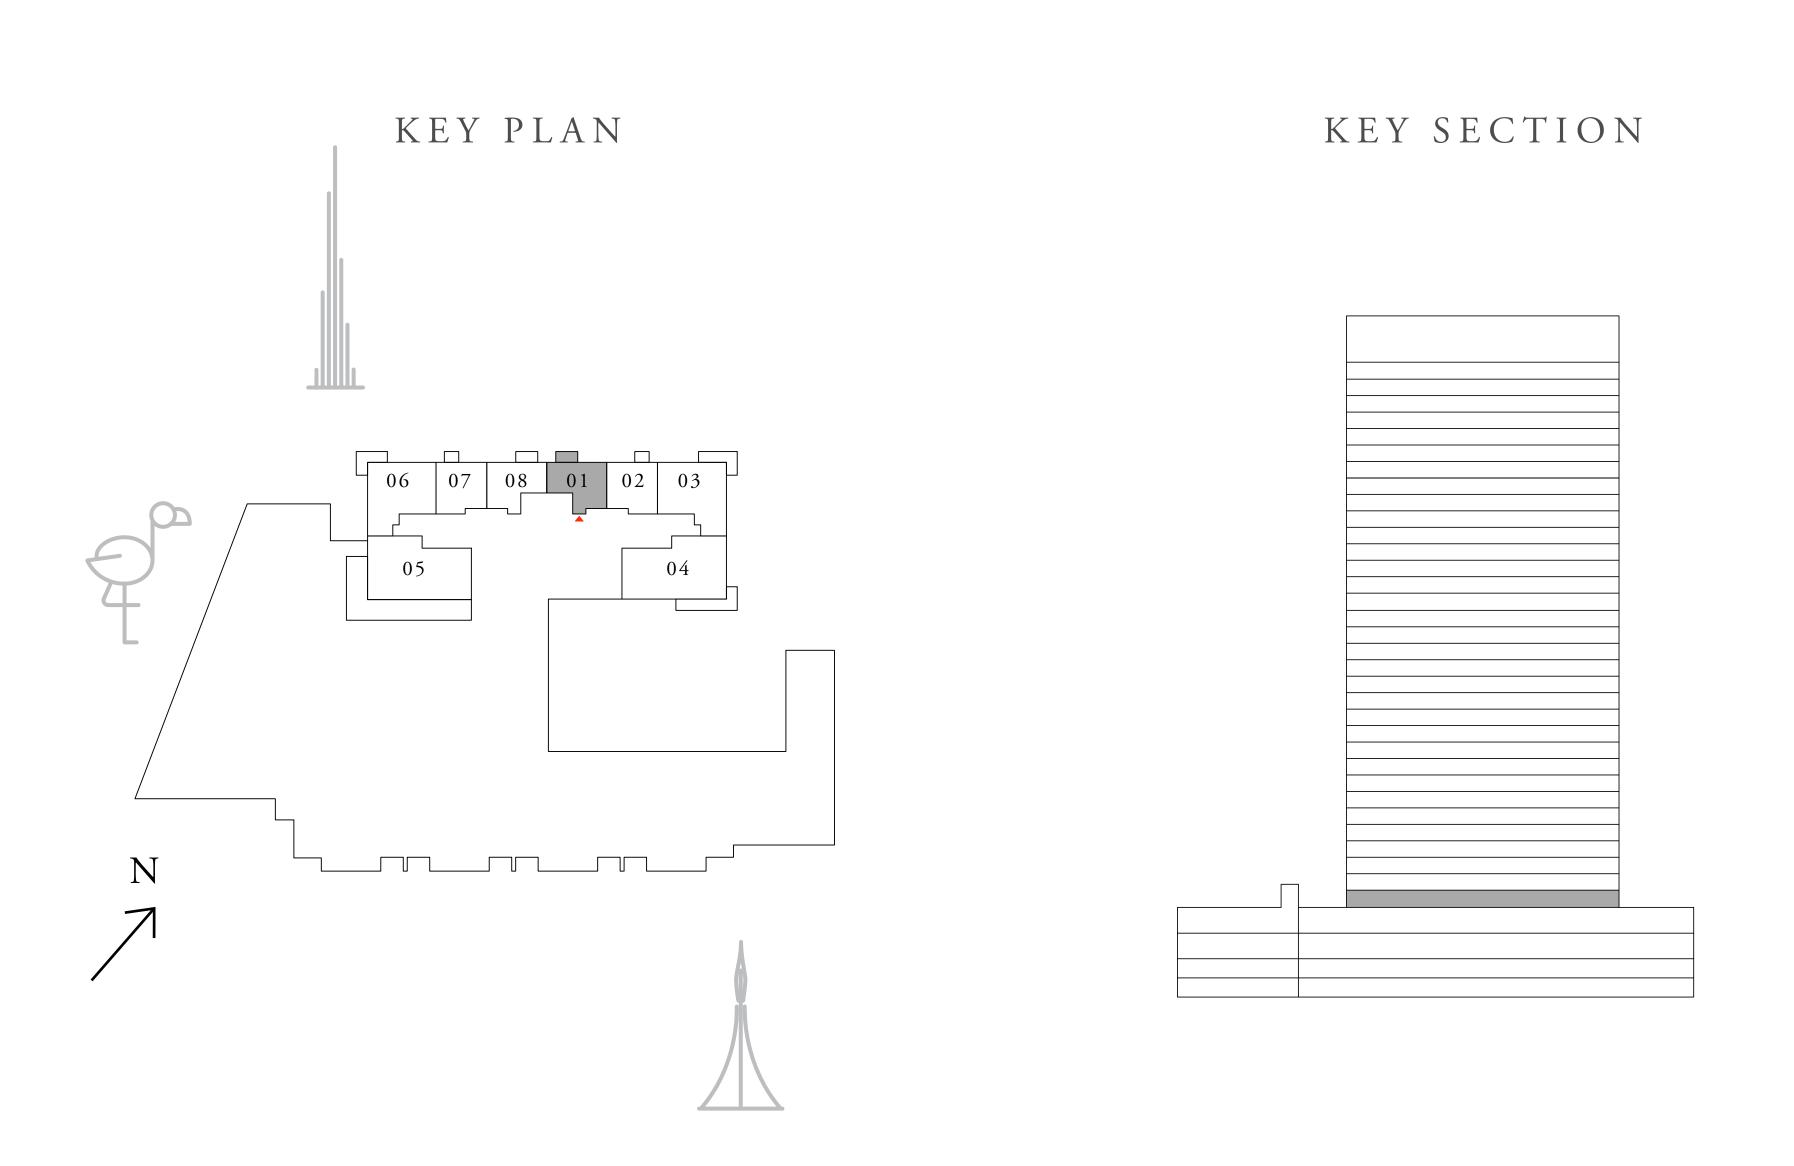

UPPER LEVEL

UNIT 01 | LEVEL 01

| SUITE AREA   | 585.88 SQ.FT. | 54.43 SQ.M. |
|--------------|---------------|-------------|
| BALCONY AREA | 56.51 SQ.FT.  | 5.25 SQ.M.  |
| TOTAL AREA   | 642.39 SQ.FT. | 59.68 SQ.M. |