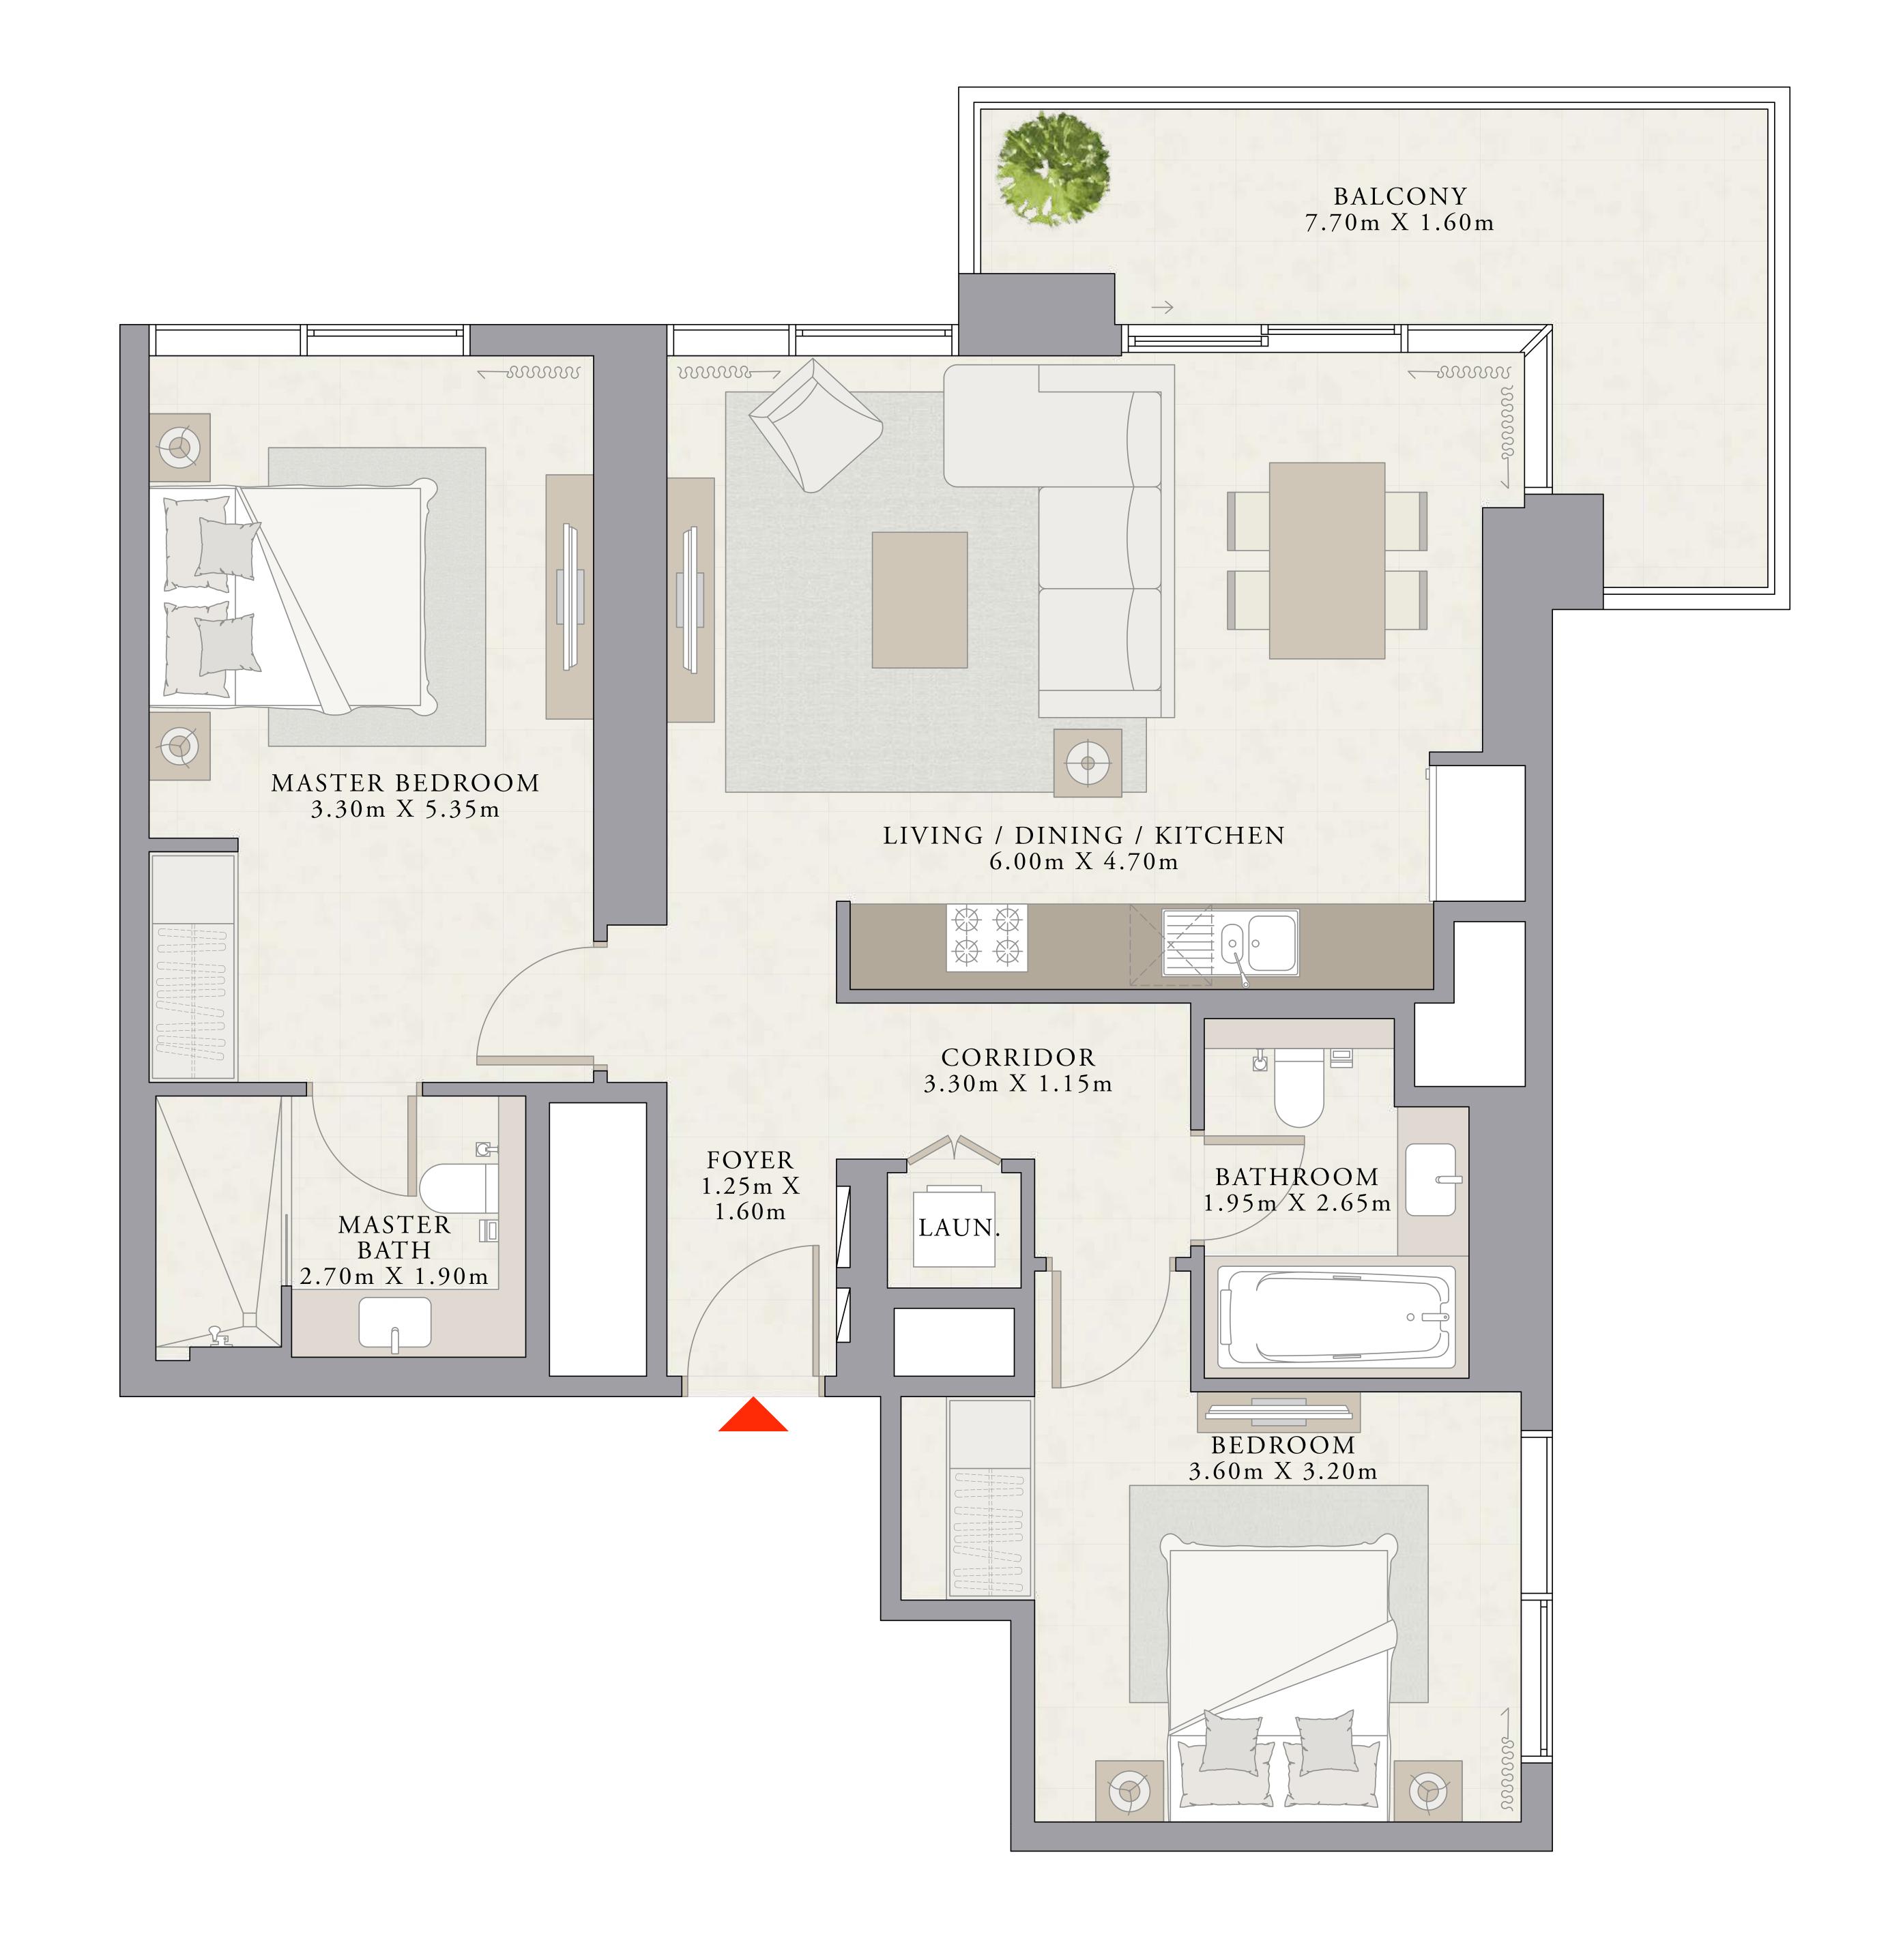

UNIT 03 | LEVEL 01

| SUITE AREA   | 984.14 SQ.FT.  | 91.43 SQ.M.  |
|--------------|----------------|--------------|
| BALCONY AREA | 131.53 SQ.FT.  | 12.22 SQ.M.  |
| TOTAL AREA   | 1115.67 SQ.FT. | 103.65 SQ.M. |