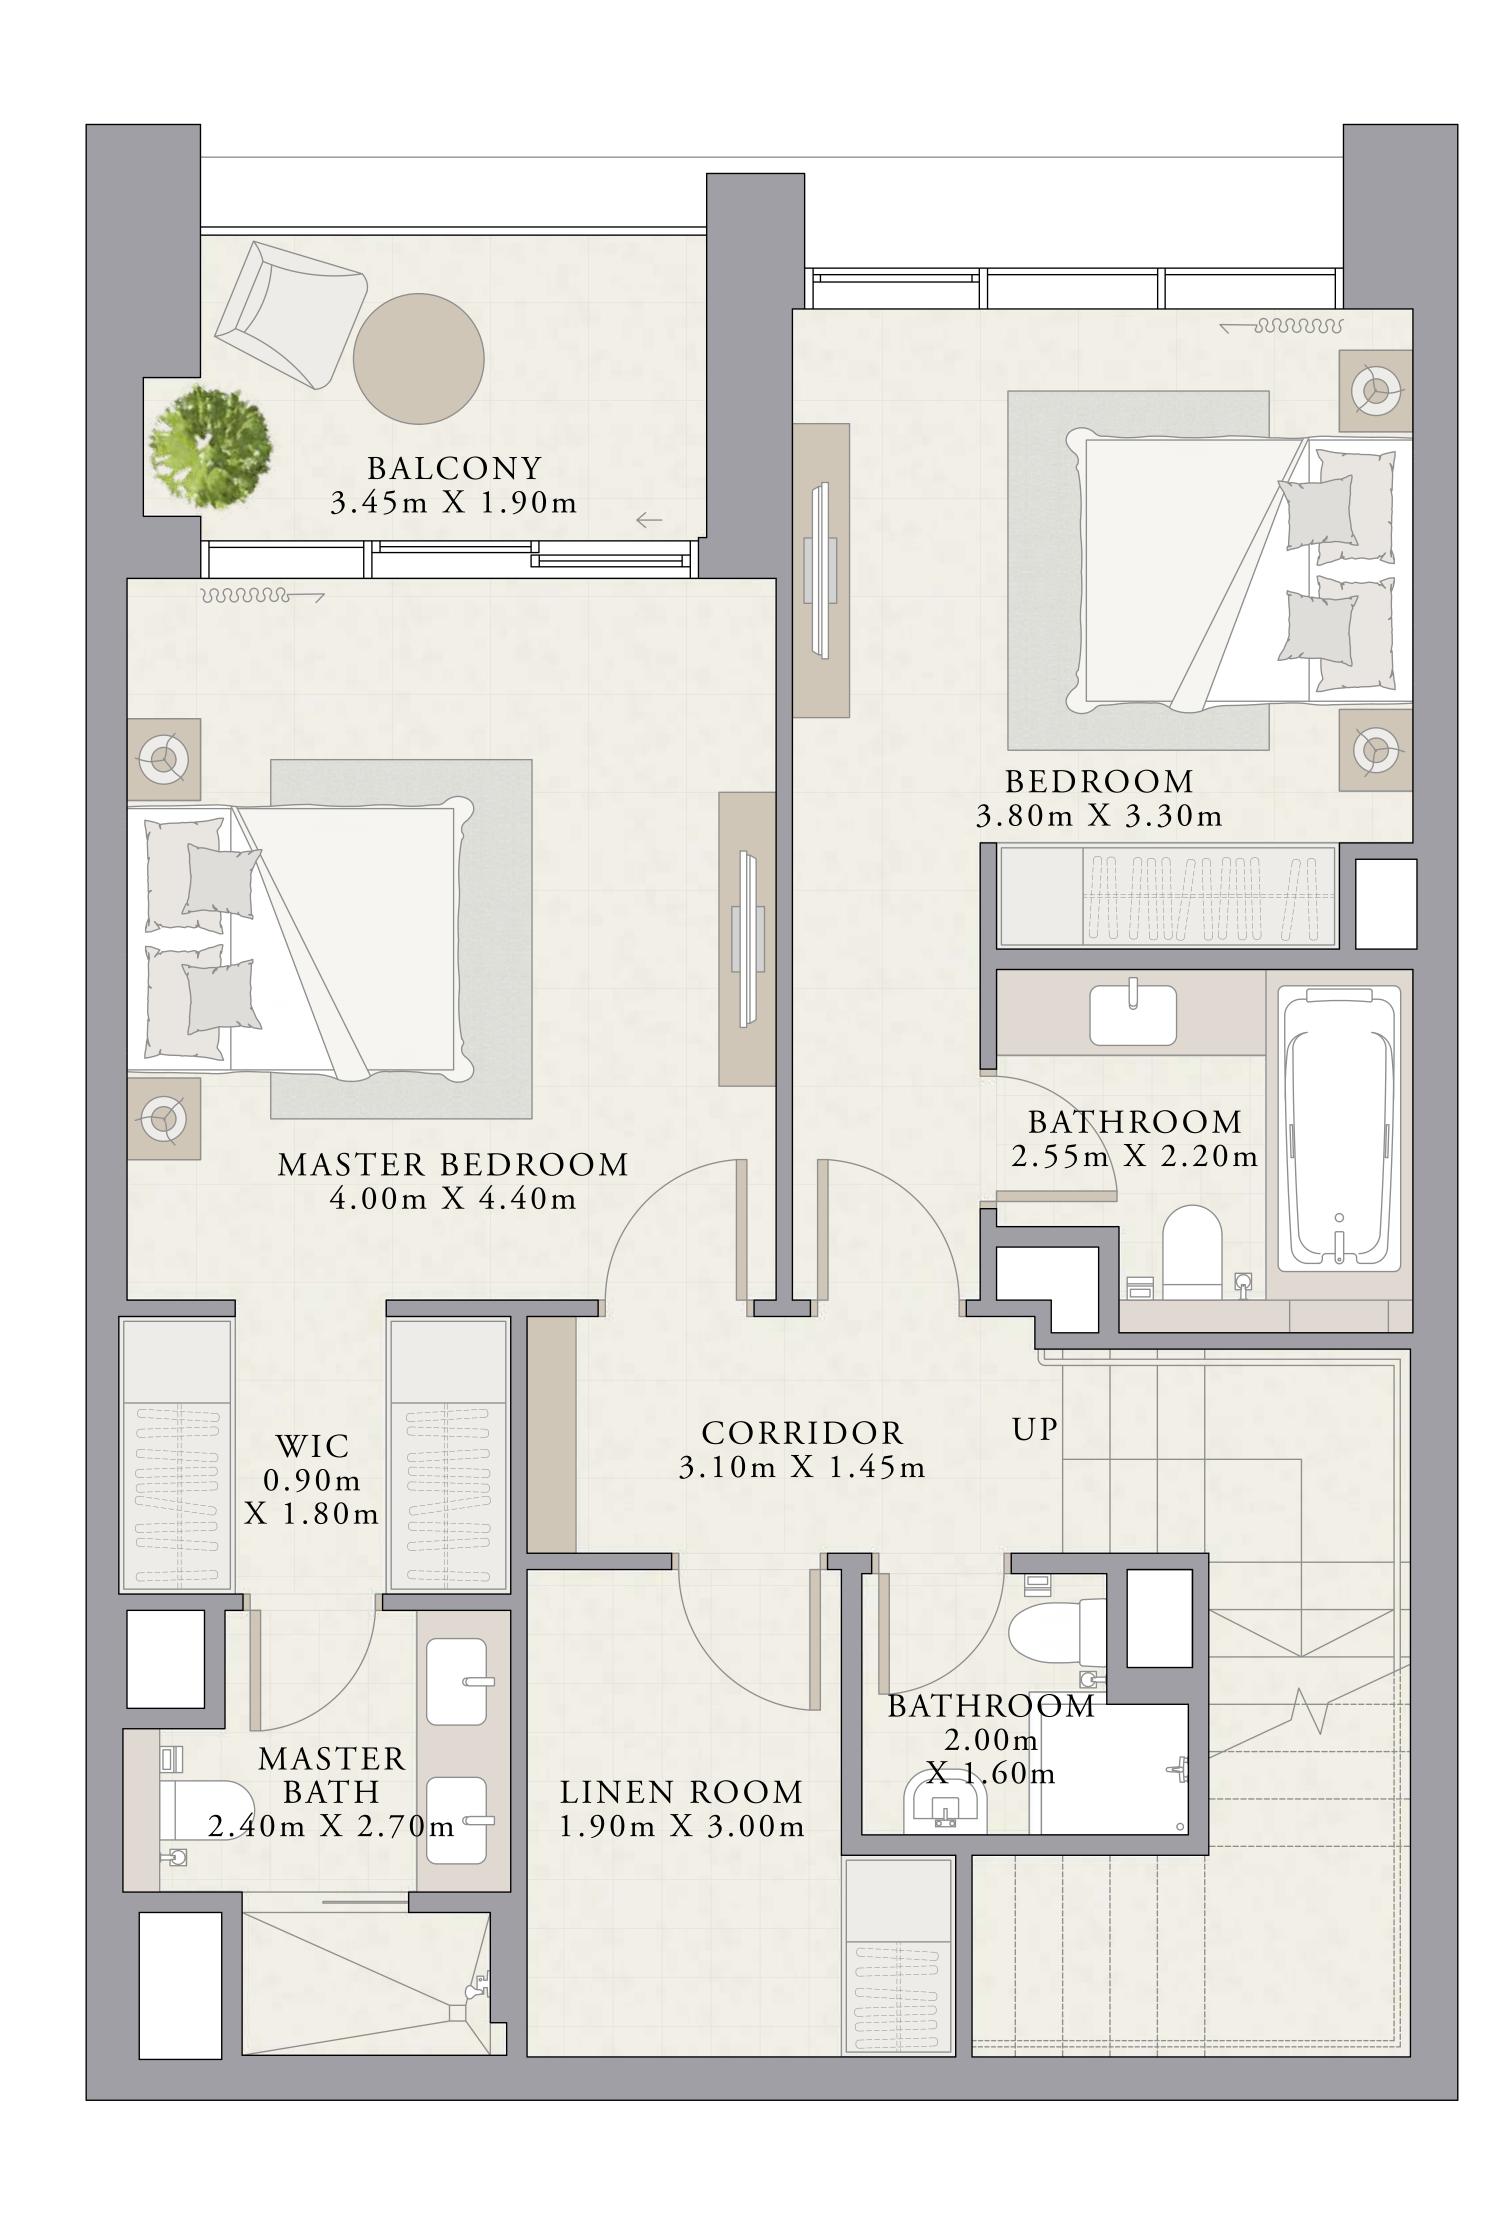

UNIT 04 | LEVEL 01

| SUITE AREA   | 1457.86 SQ.FT. | 135.44 SQ.M. |
|--------------|----------------|--------------|
| BALCONY AREA | 193.21 SQ.FT.  | 17.95 SQ.M.  |
| TOTAL AREA   | 1651.07 SQ.FT. | 153.39 SQ.M. |

UNIT 04 | LEVEL 02-19, 21-33

| SUITE AREA   | 1457.86 SQ.FT. | 135.44 SQ.M. |
|--------------|----------------|--------------|
| BALCONY AREA | 193.21 SQ.FT.  | 17.95 SQ.M.  |
| TOTAL AREA   | 1651.07 SQ.FT. | 153.39 SQ.M. |