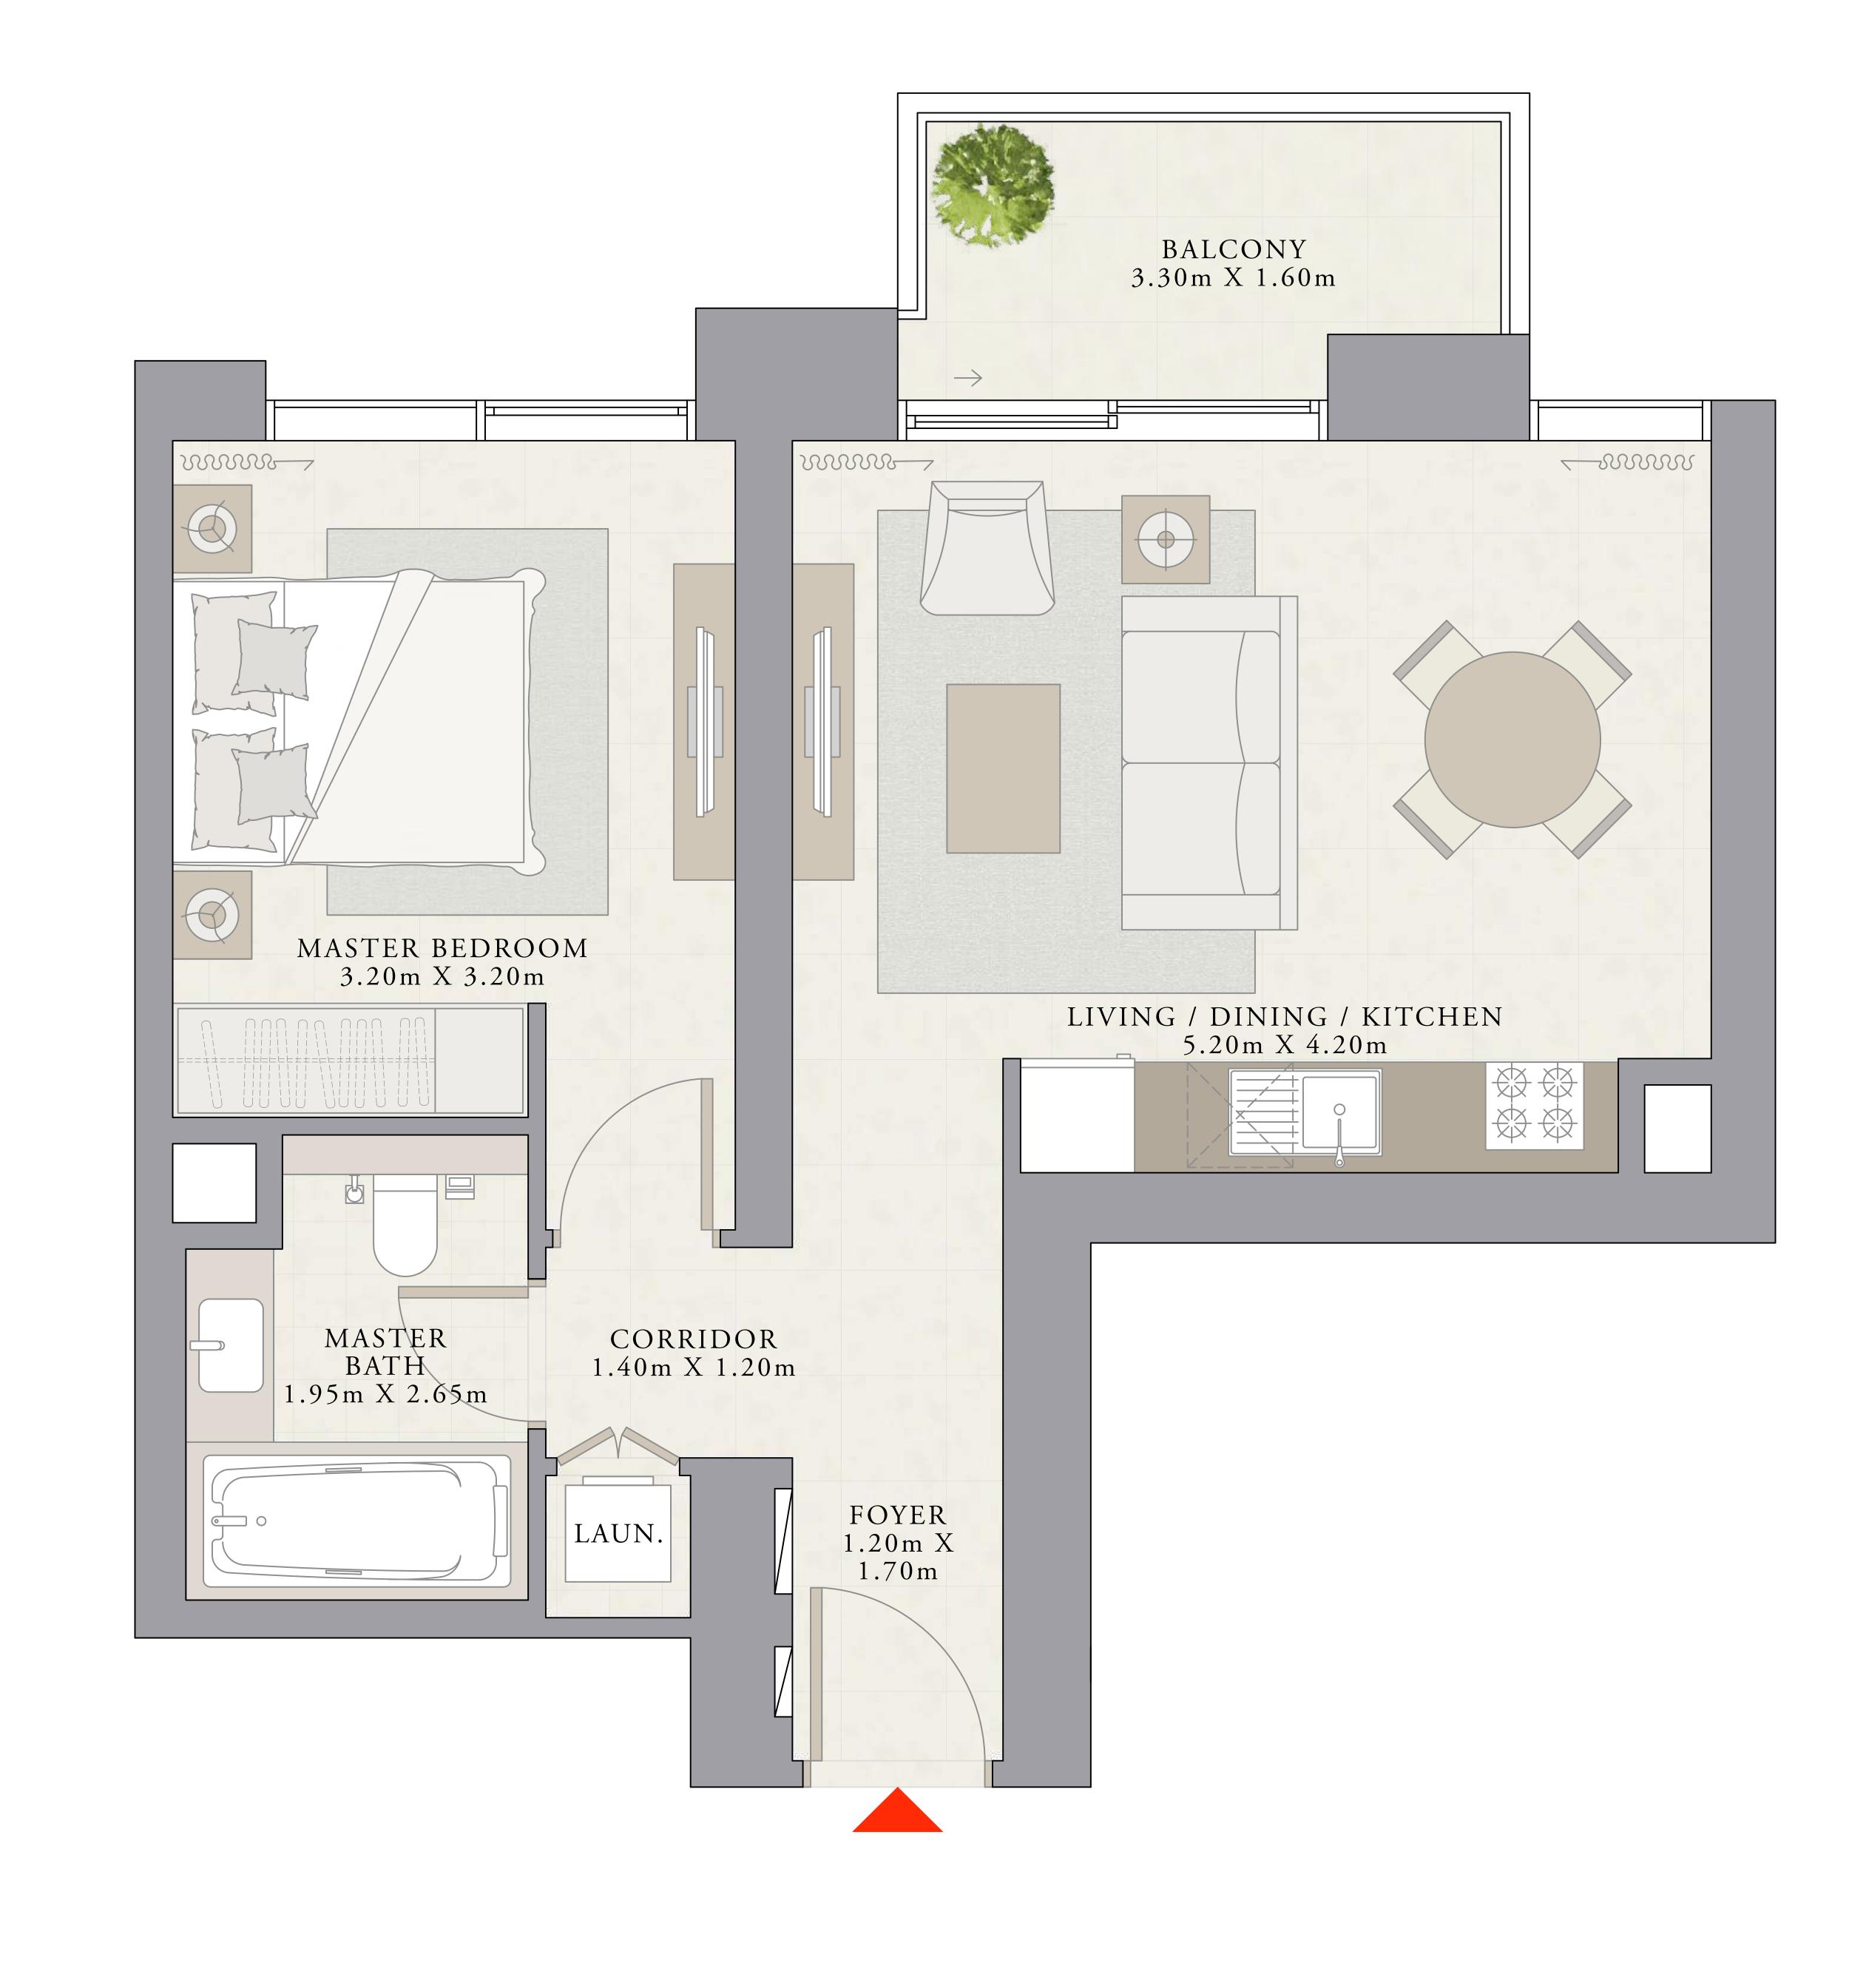

UNIT 08 | LEVEL 02-19, 21-33

| SUITE AREA   | 984.14 SQ.FT.  | 91.43 SQ.M.  |
|--------------|----------------|--------------|
| BALCONY AREA | 115.82 SQ.FT.  | 10.76 SQ.M.  |
| TOTAL AREA   | 1099.96 SQ.FT. | 102.19 SQ.M. |