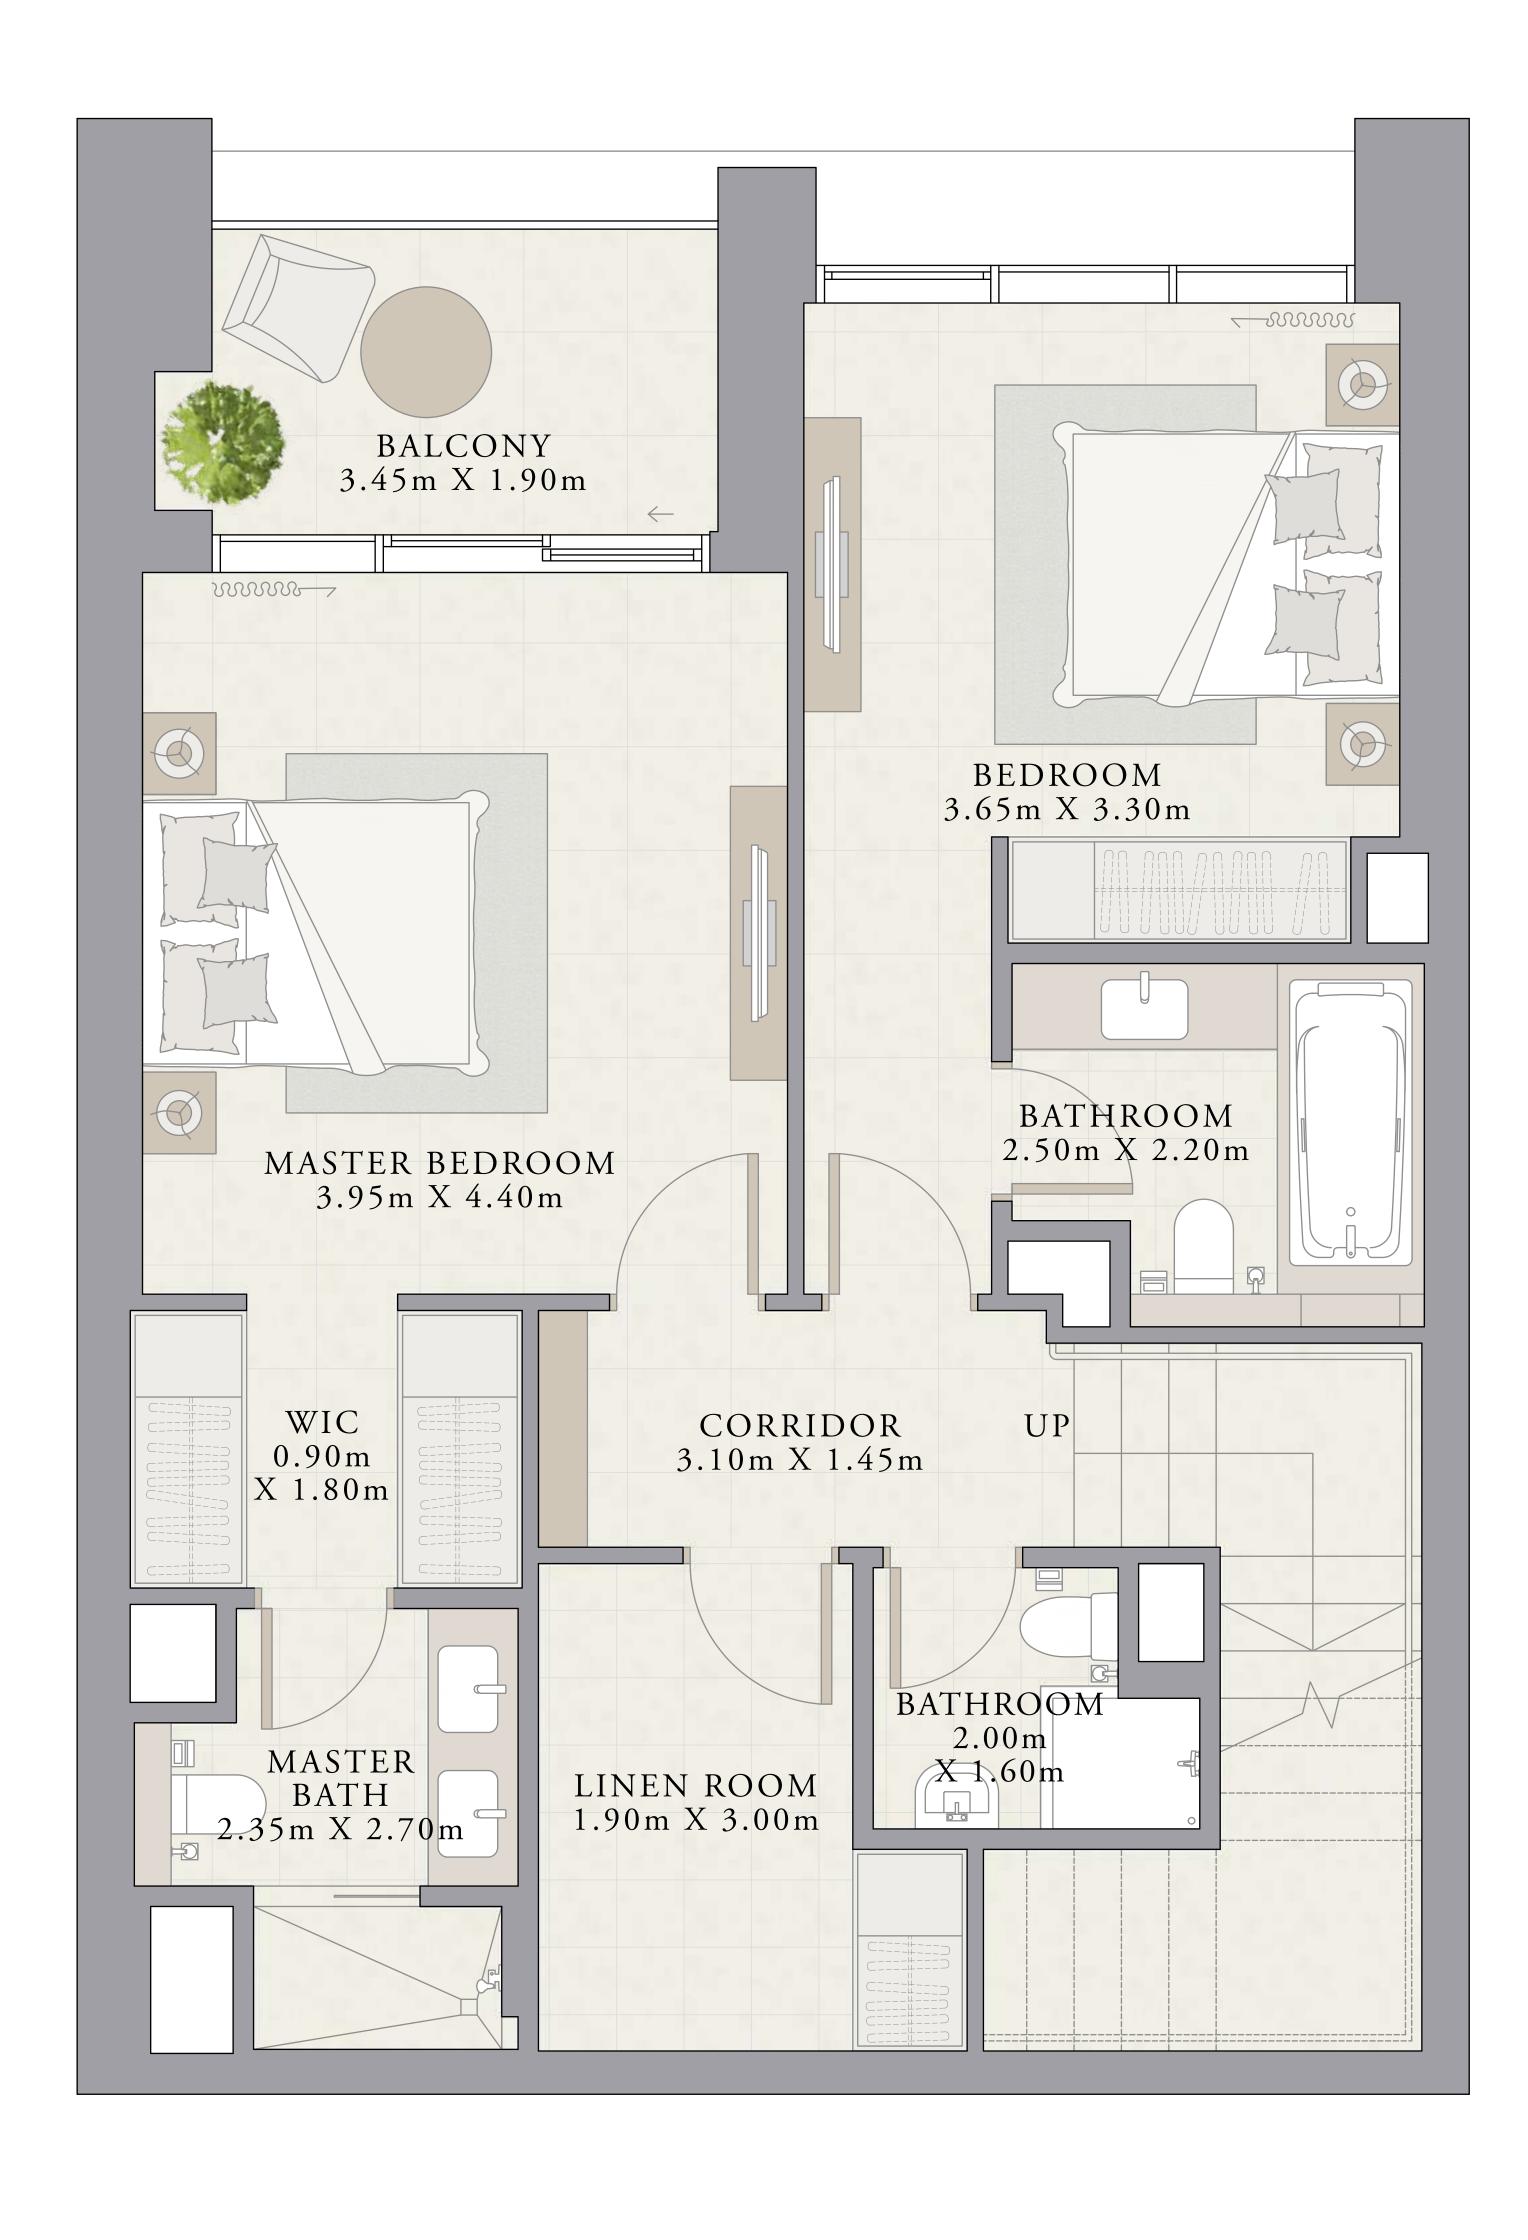

UPPER LEVEL

UNIT G08 | GROUND LEVEL

| SUITE AREA   | 1773.47 SQ.FT. | 164.76 SQ.M. |
|--------------|----------------|--------------|
| BALCONY AREA | 149.29 SQ.FT.  | 13.87 SQ.M.  |
| TOTAL AREA   | 1922.76 SQ.FT. | 178.63 SQ.M. |