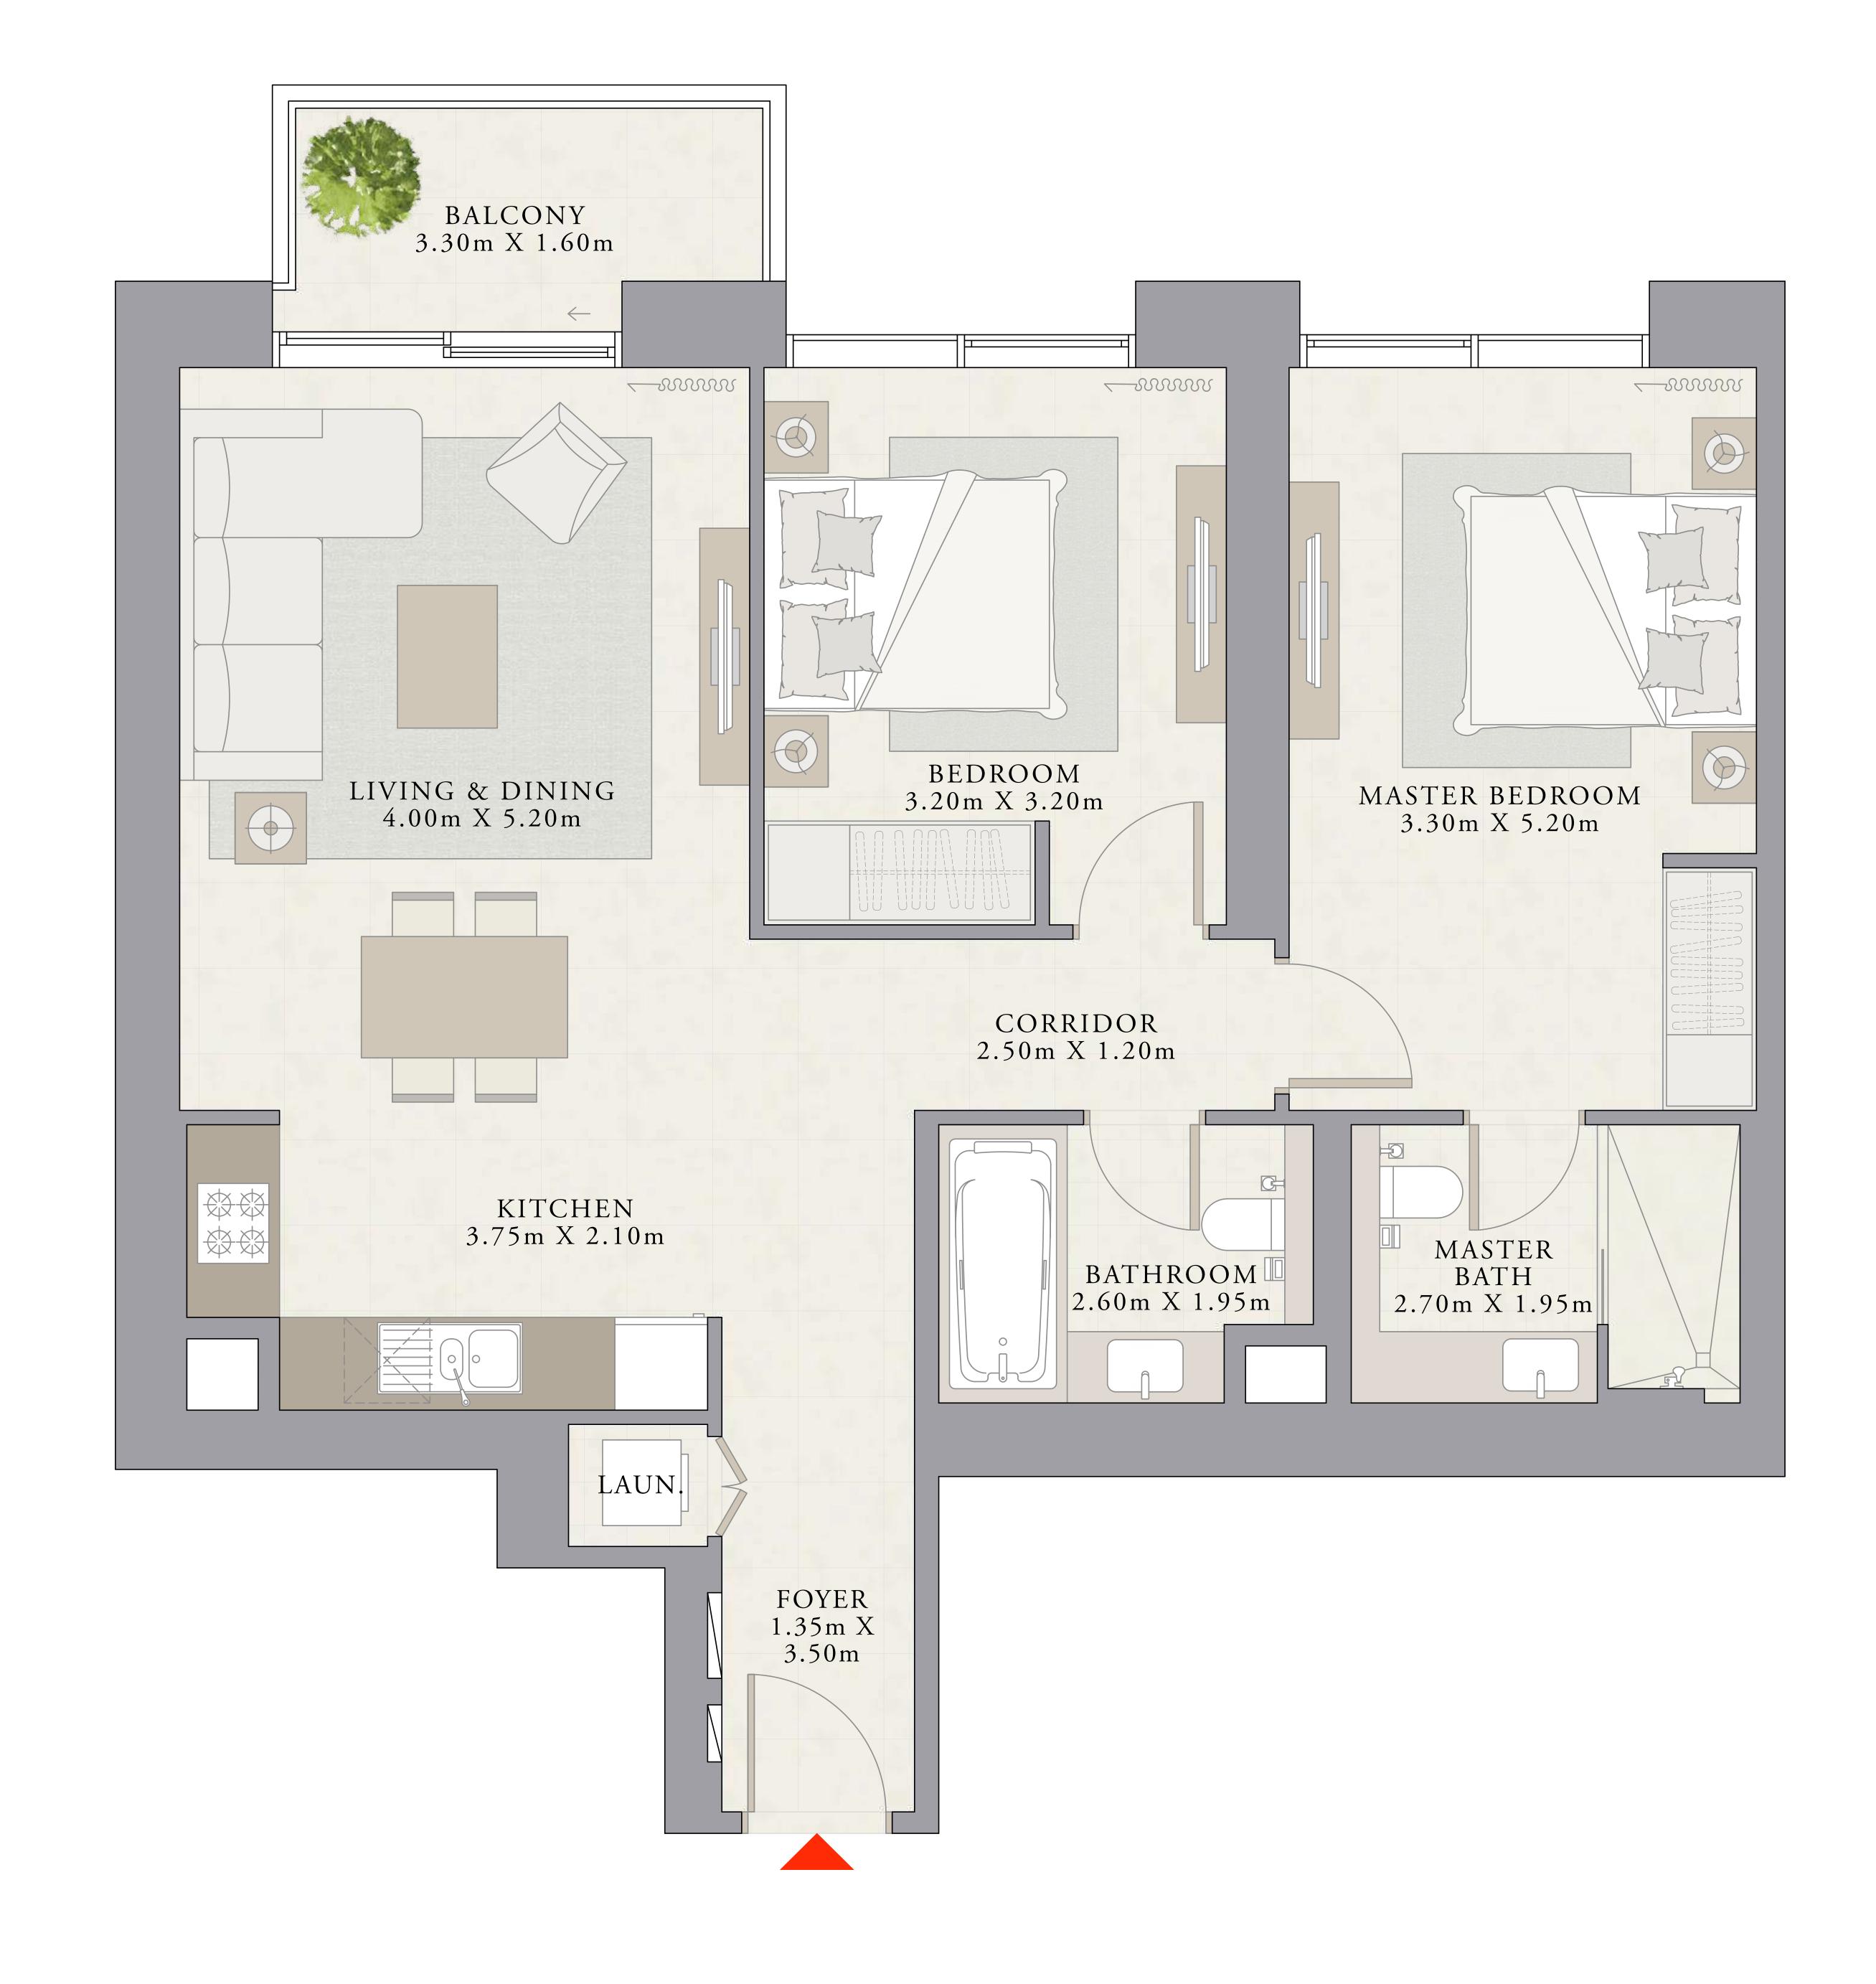

UNIT 04 | LEVEL 01

| SUITE AREA   | 1457.86 SQ.FT. | 135.44 SQ.M. |
|--------------|----------------|--------------|
| BALCONY AREA | 193.21 SQ.FT.  | 17.95 SQ.M.  |
| TOTAL AREA   | 1651.07 SQ.FT. | 153.39 SQ.M. |

UNIT 04 | LEVEL 02-19, 21-33

| SUITE AREA   | 1457.86 SQ.FT. | 135.44 SQ.M. |
|--------------|----------------|--------------|
| BALCONY AREA | 193.21 SQ.FT.  | 17.95 SQ.M.  |
| TOTAL AREA   | 1651.07 SQ.FT. | 153.39 SQ.M. |