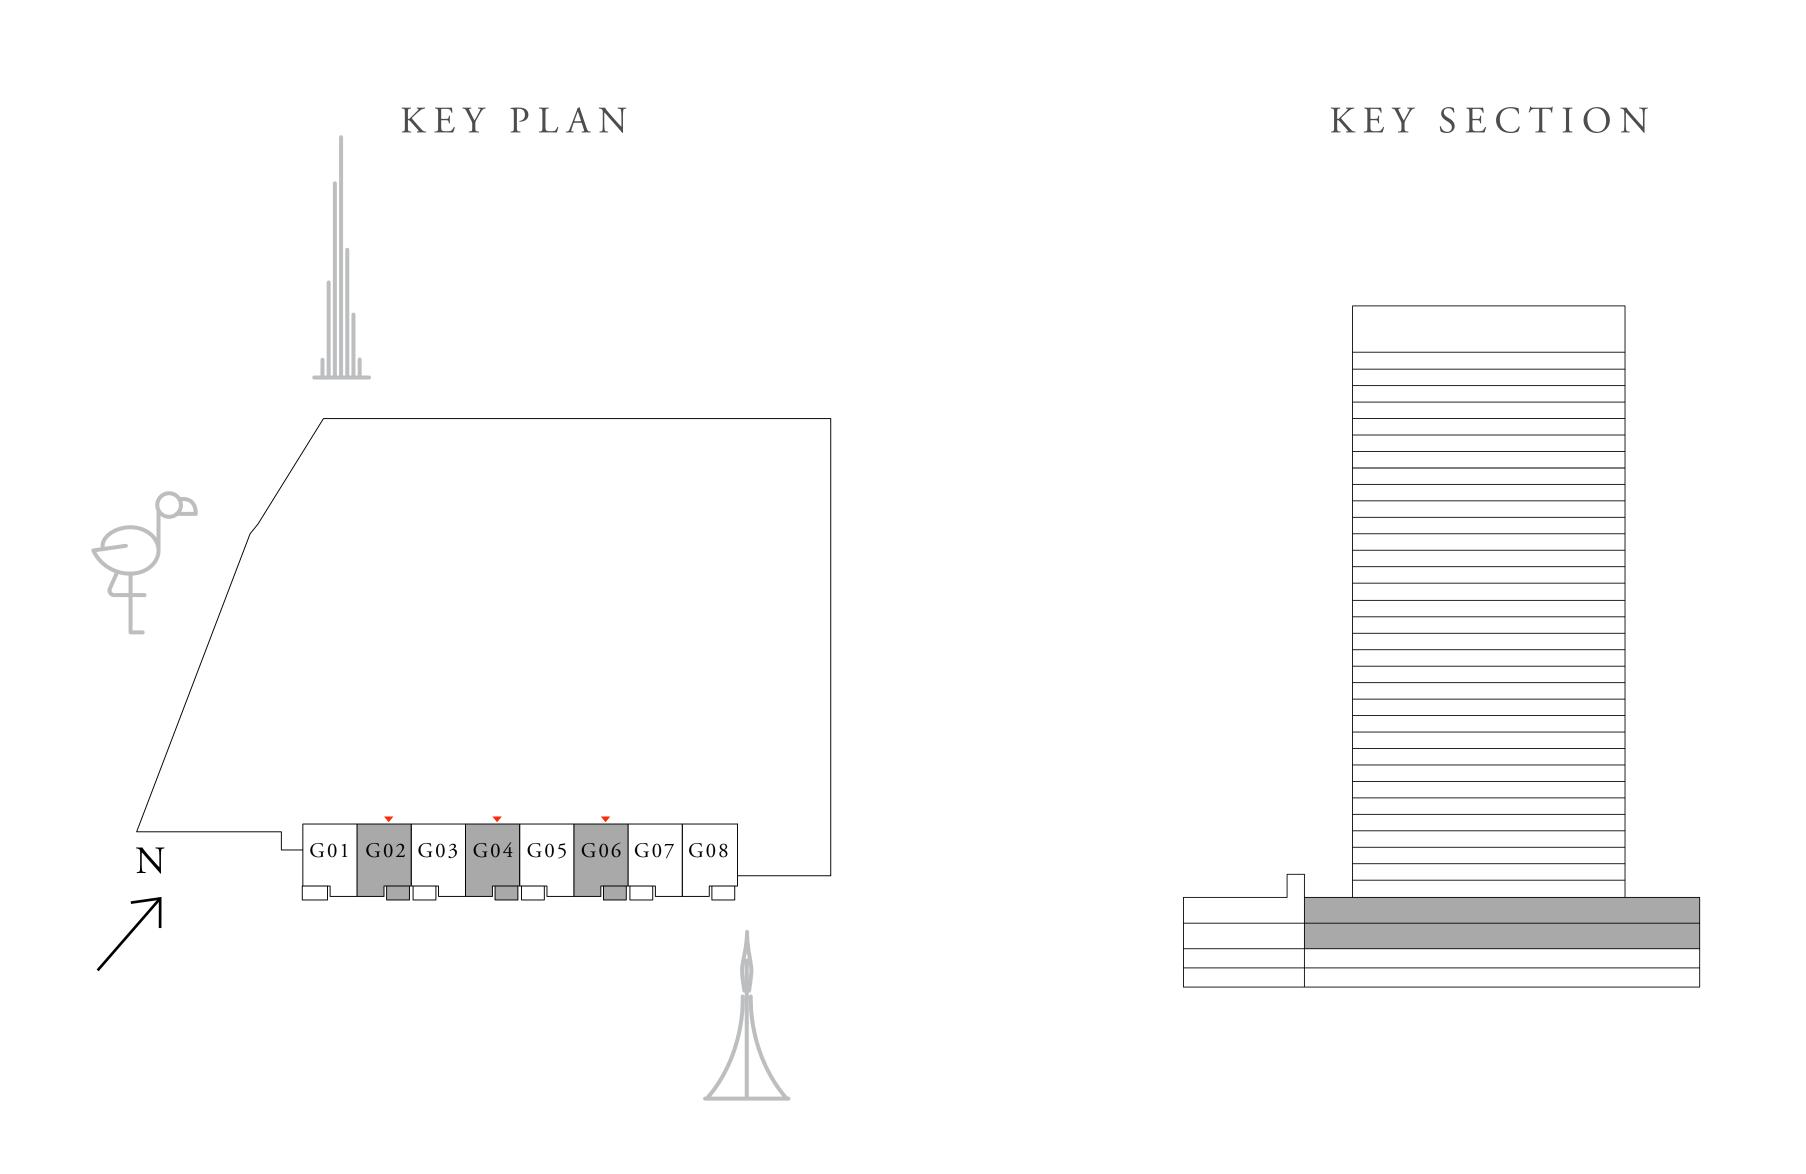

UPPER LEVEL

UNIT G02, G04, G06 | GROUND LEVEL

| SUITE AREA   | 1752.58 SQ.FT. | 162.82 SQ.M. |
|--------------|----------------|--------------|
| BALCONY AREA | 149.29 SQ.FT.  | 13.87 SQ.M.  |
| TOTAL AREA   | 1901.87 SQ.FT. | 176.69 SQ.M. |

UPPER LEVEL

UNIT G03, G05, G07 | GROUND LEVEL

| SUITE AREA   | 1752.58 SQ.FT. | 162.82 SQ.M. |
|--------------|----------------|--------------|
| BALCONY AREA | 149.29 SQ.FT.  | 13.87 SQ.M.  |
| TOTAL AREA   | 1901.87 SQ.FT. | 176.69 SQ.M. |