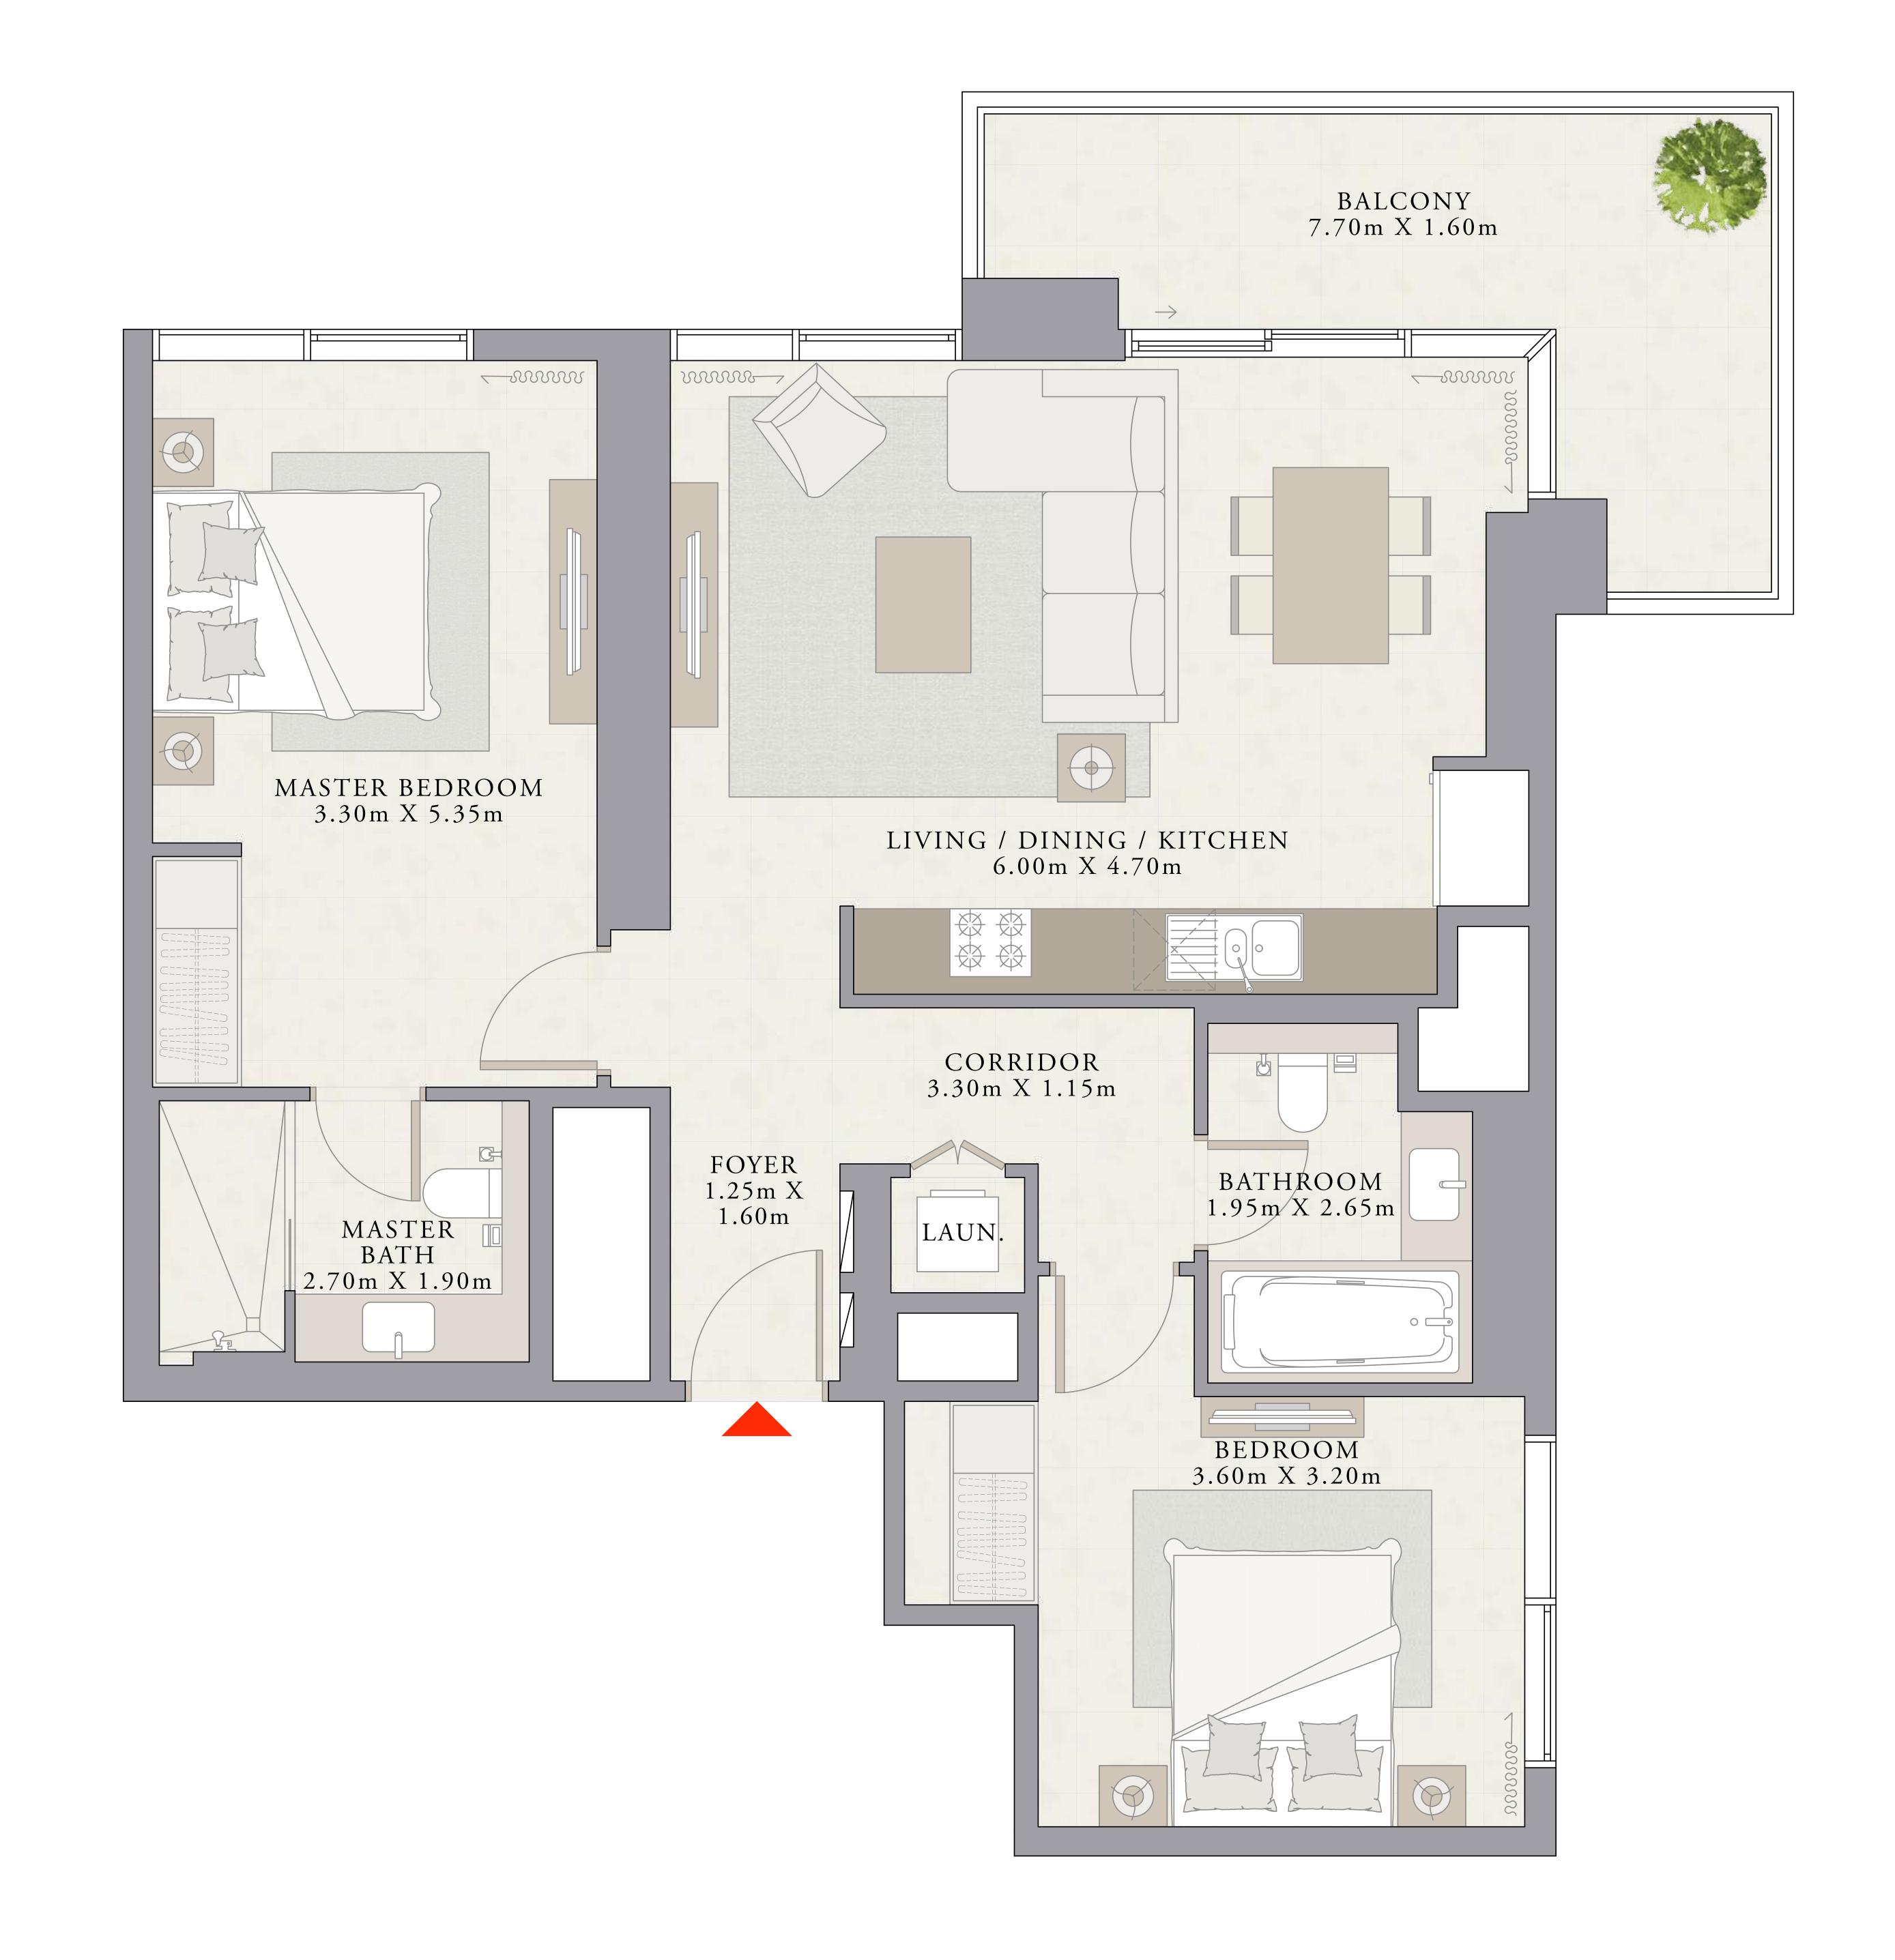

UNIT 04 | LEVEL 01

| SUITE AREA   | 1457.86 SQ.FT. | 135.44 SQ.M. |
|--------------|----------------|--------------|
| BALCONY AREA | 193.21 SQ.FT.  | 17.95 SQ.M.  |
| TOTAL AREA   | 1651.07 SQ.FT. | 153.39 SQ.M. |