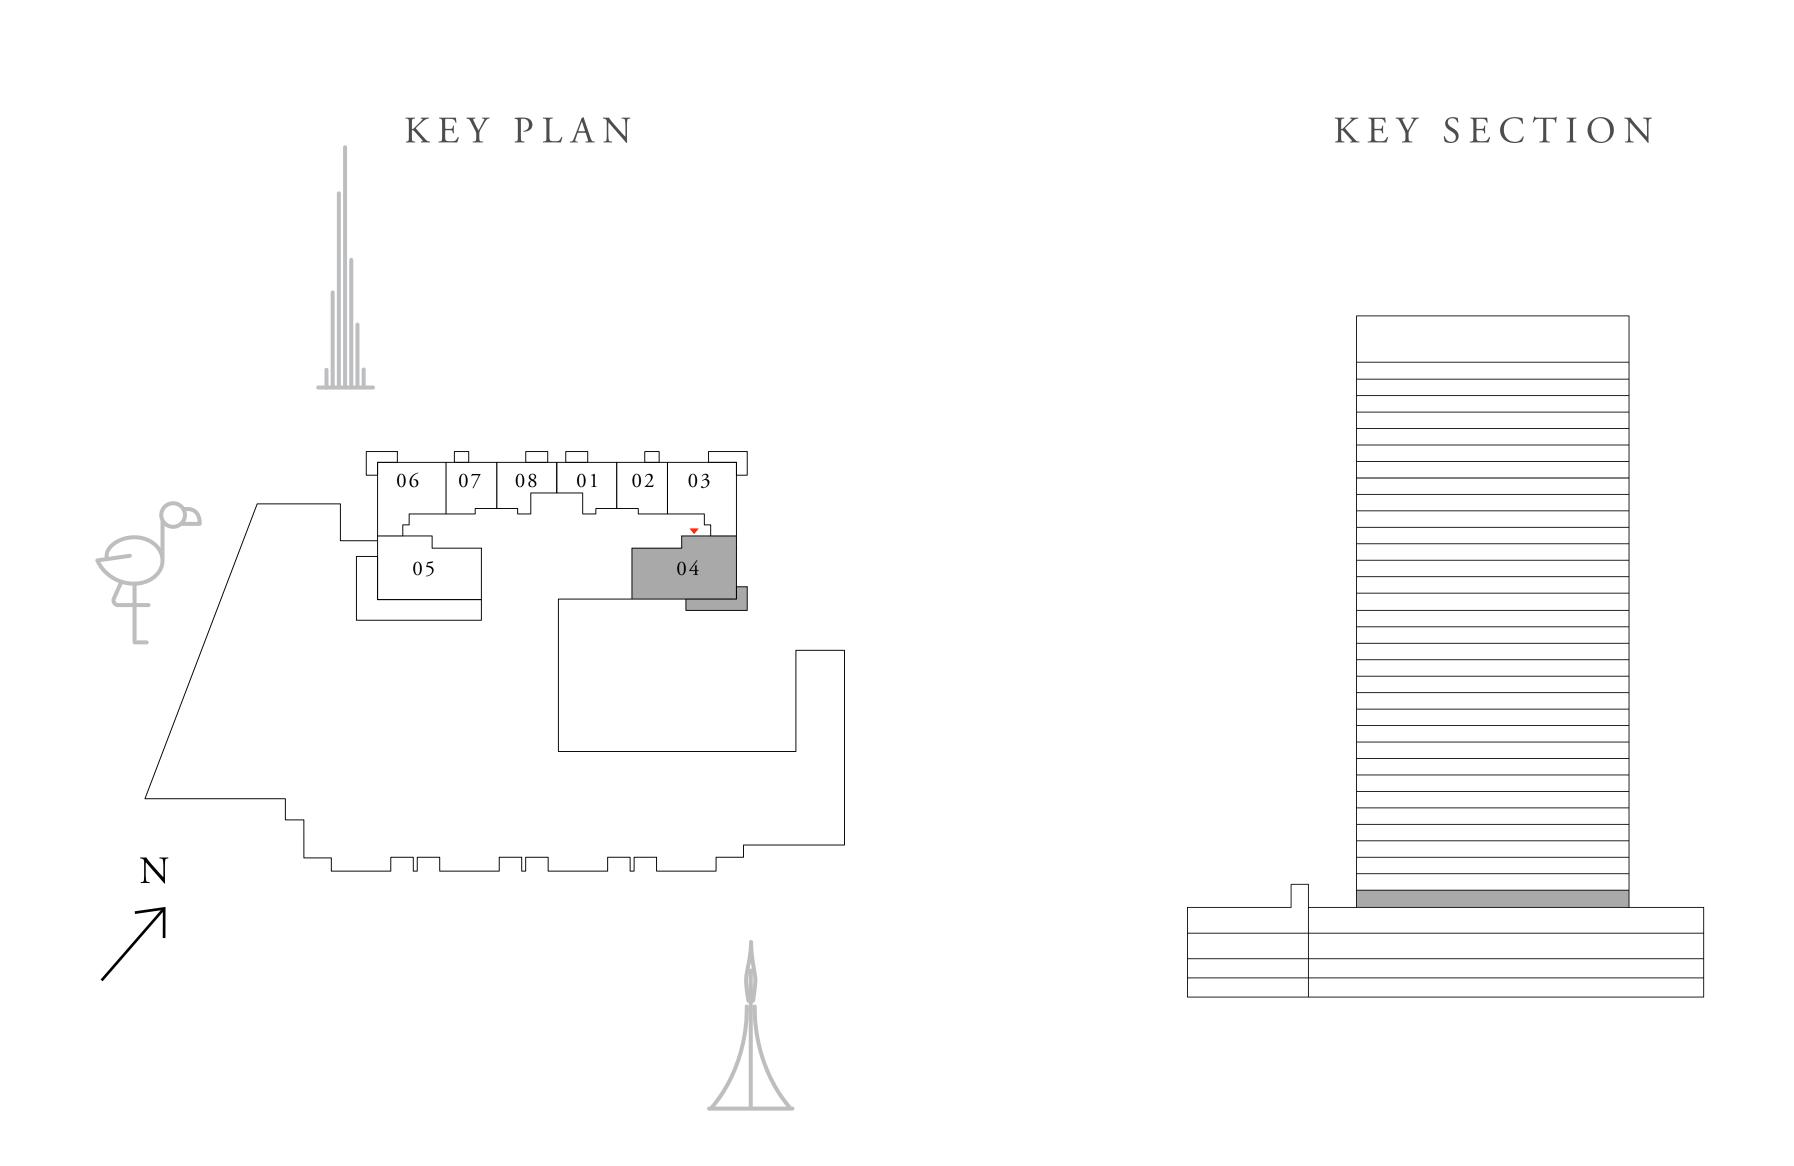

UNIT 04 | LEVEL 01

| SUITE AREA   | 1457.86 SQ.FT. | 135.44 SQ.M. |
|--------------|----------------|--------------|
| BALCONY AREA | 193.21 SQ.FT.  | 17.95 SQ.M.  |
| TOTAL AREA   | 1651.07 SQ.FT. | 153.39 SQ.M. |

UNIT 04 | LEVEL 02-19, 21-33

| SUITE AREA   | 1457.86 SQ.FT. | 135.44 SQ.M. |
|--------------|----------------|--------------|
| BALCONY AREA | 193.21 SQ.FT.  | 17.95 SQ.M.  |
| TOTAL AREA   | 1651.07 SQ.FT. | 153.39 SQ.M. |