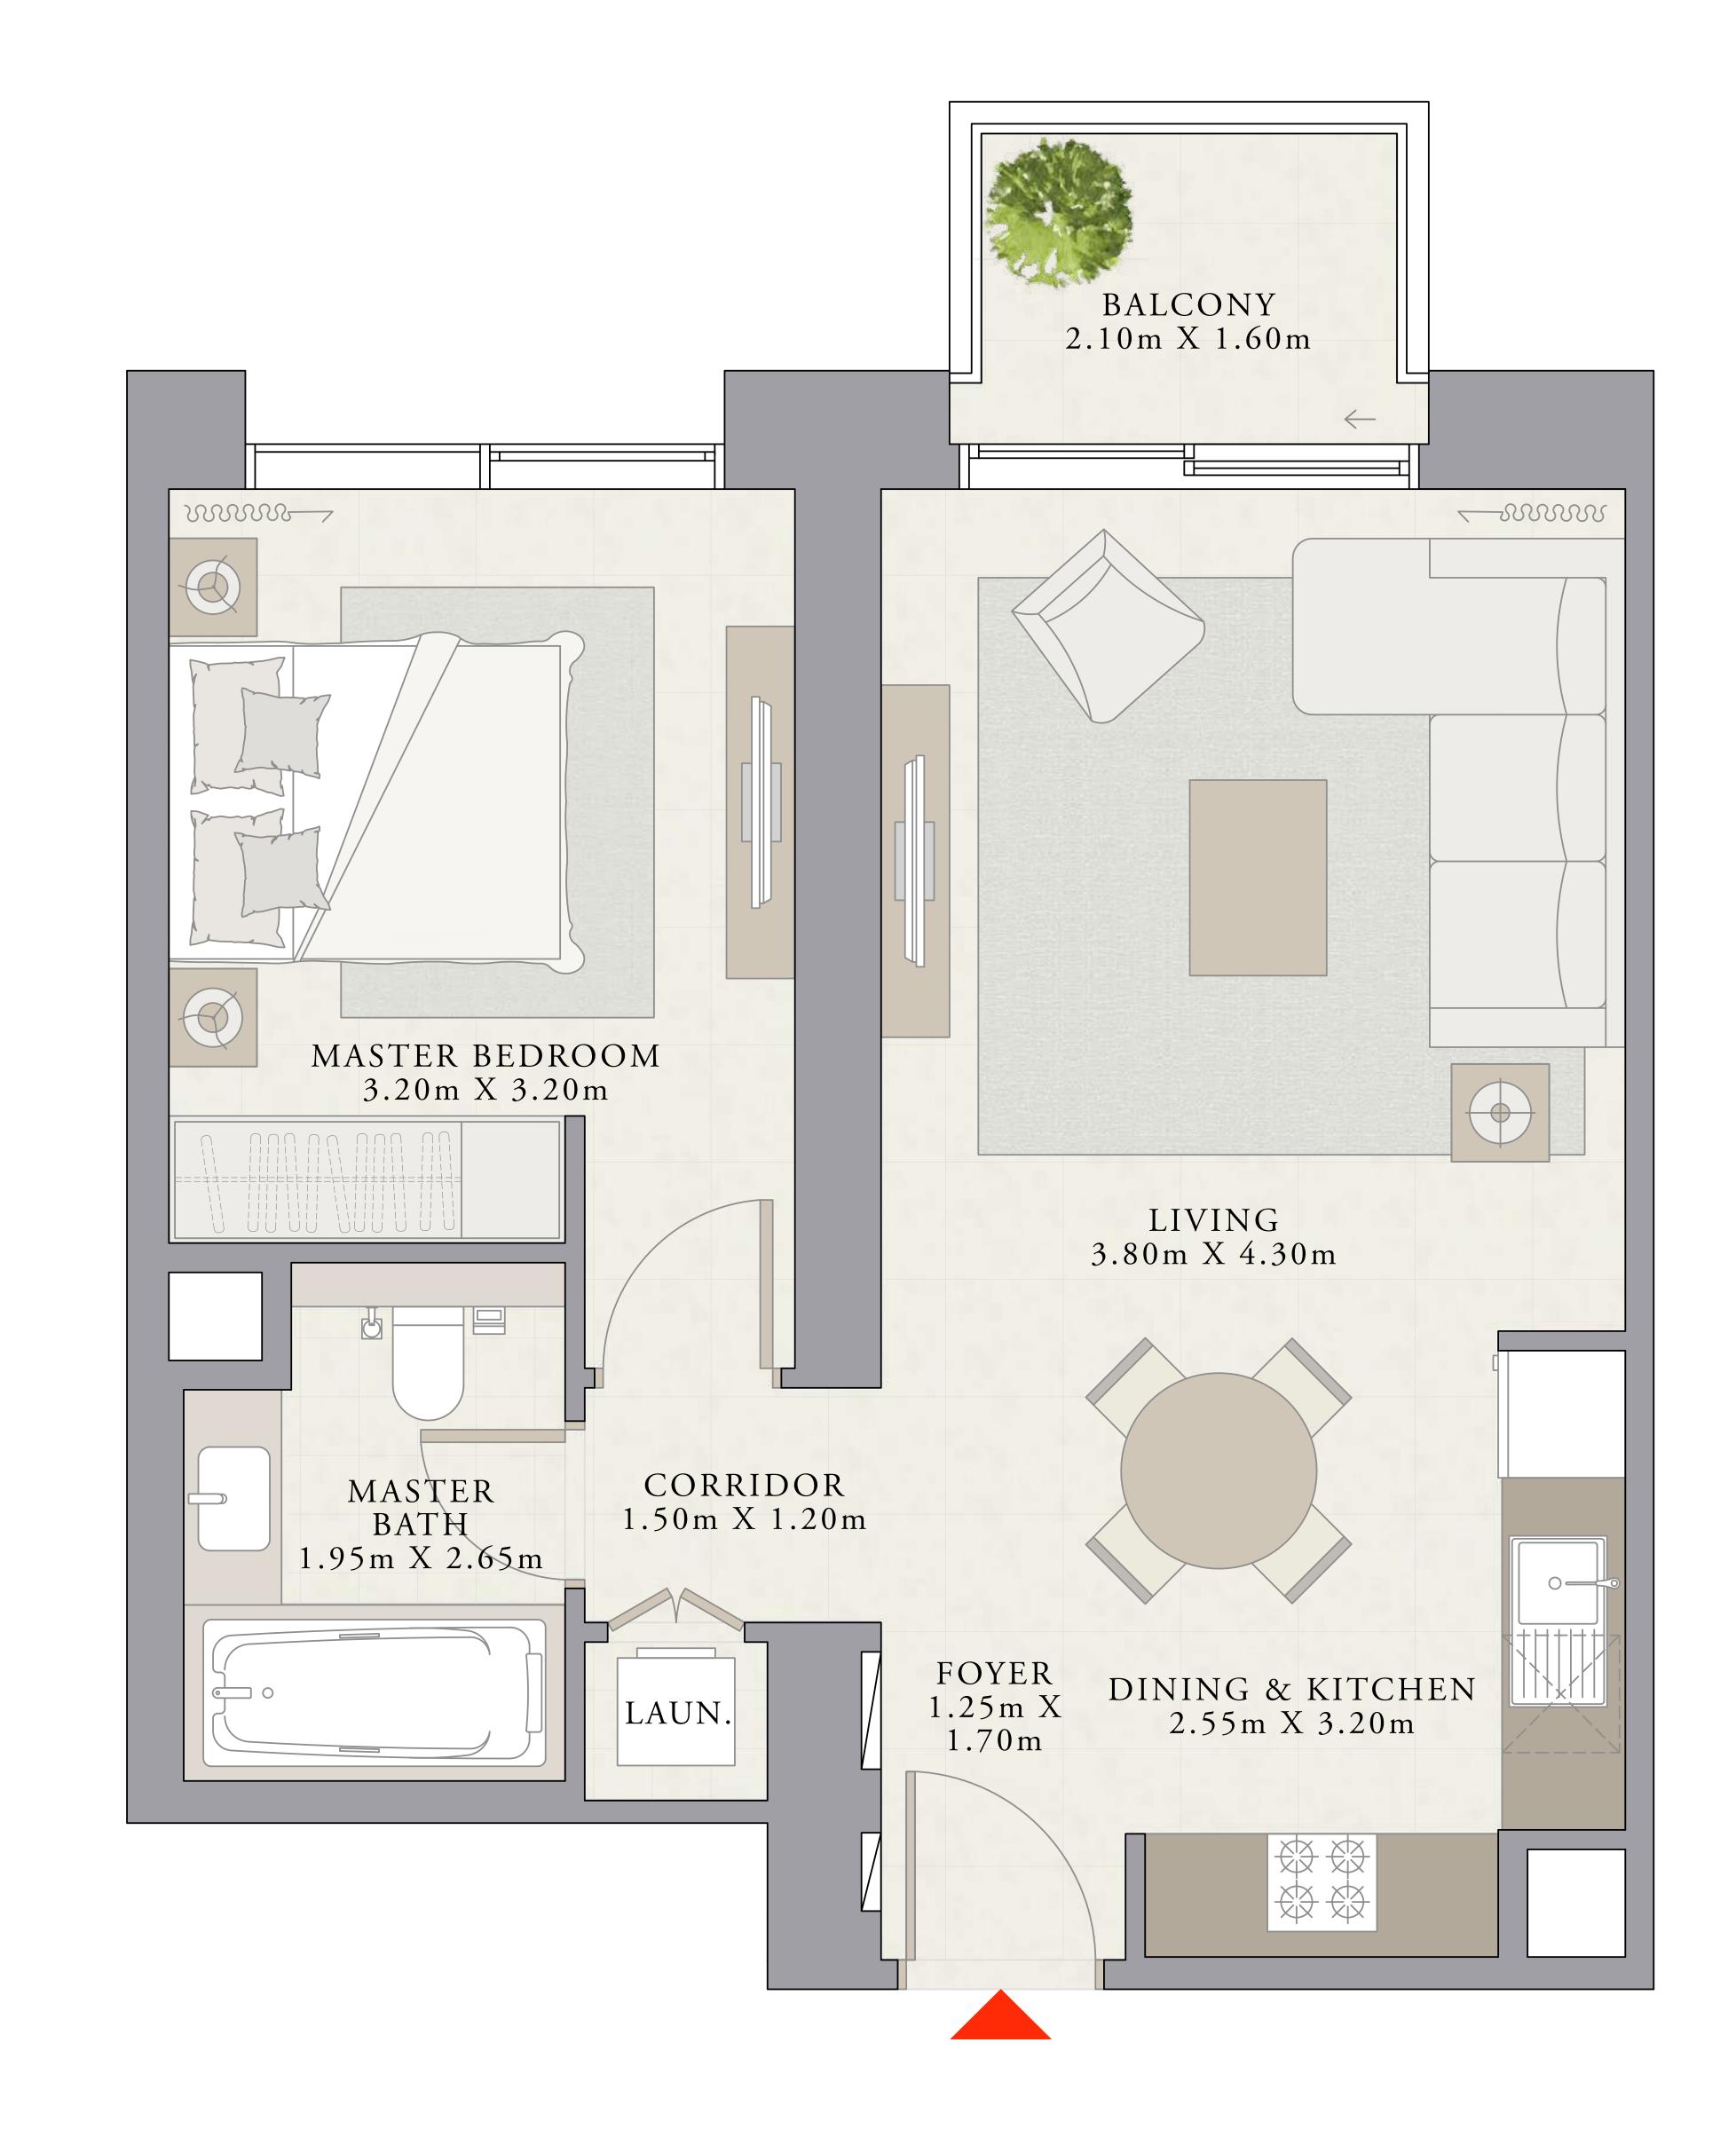

UNIT 02 | LEVEL 01

| SUITE AREA   | 602.24 SQ.FT. | 55.95 SQ.M. |
|--------------|---------------|-------------|
| BALCONY AREA | 40.90 SQ.FT.  | 3.80 SQ.M.  |
| TOTAL AREA   | 643.14 SQ.FT. | 59.75 SQ.M. |