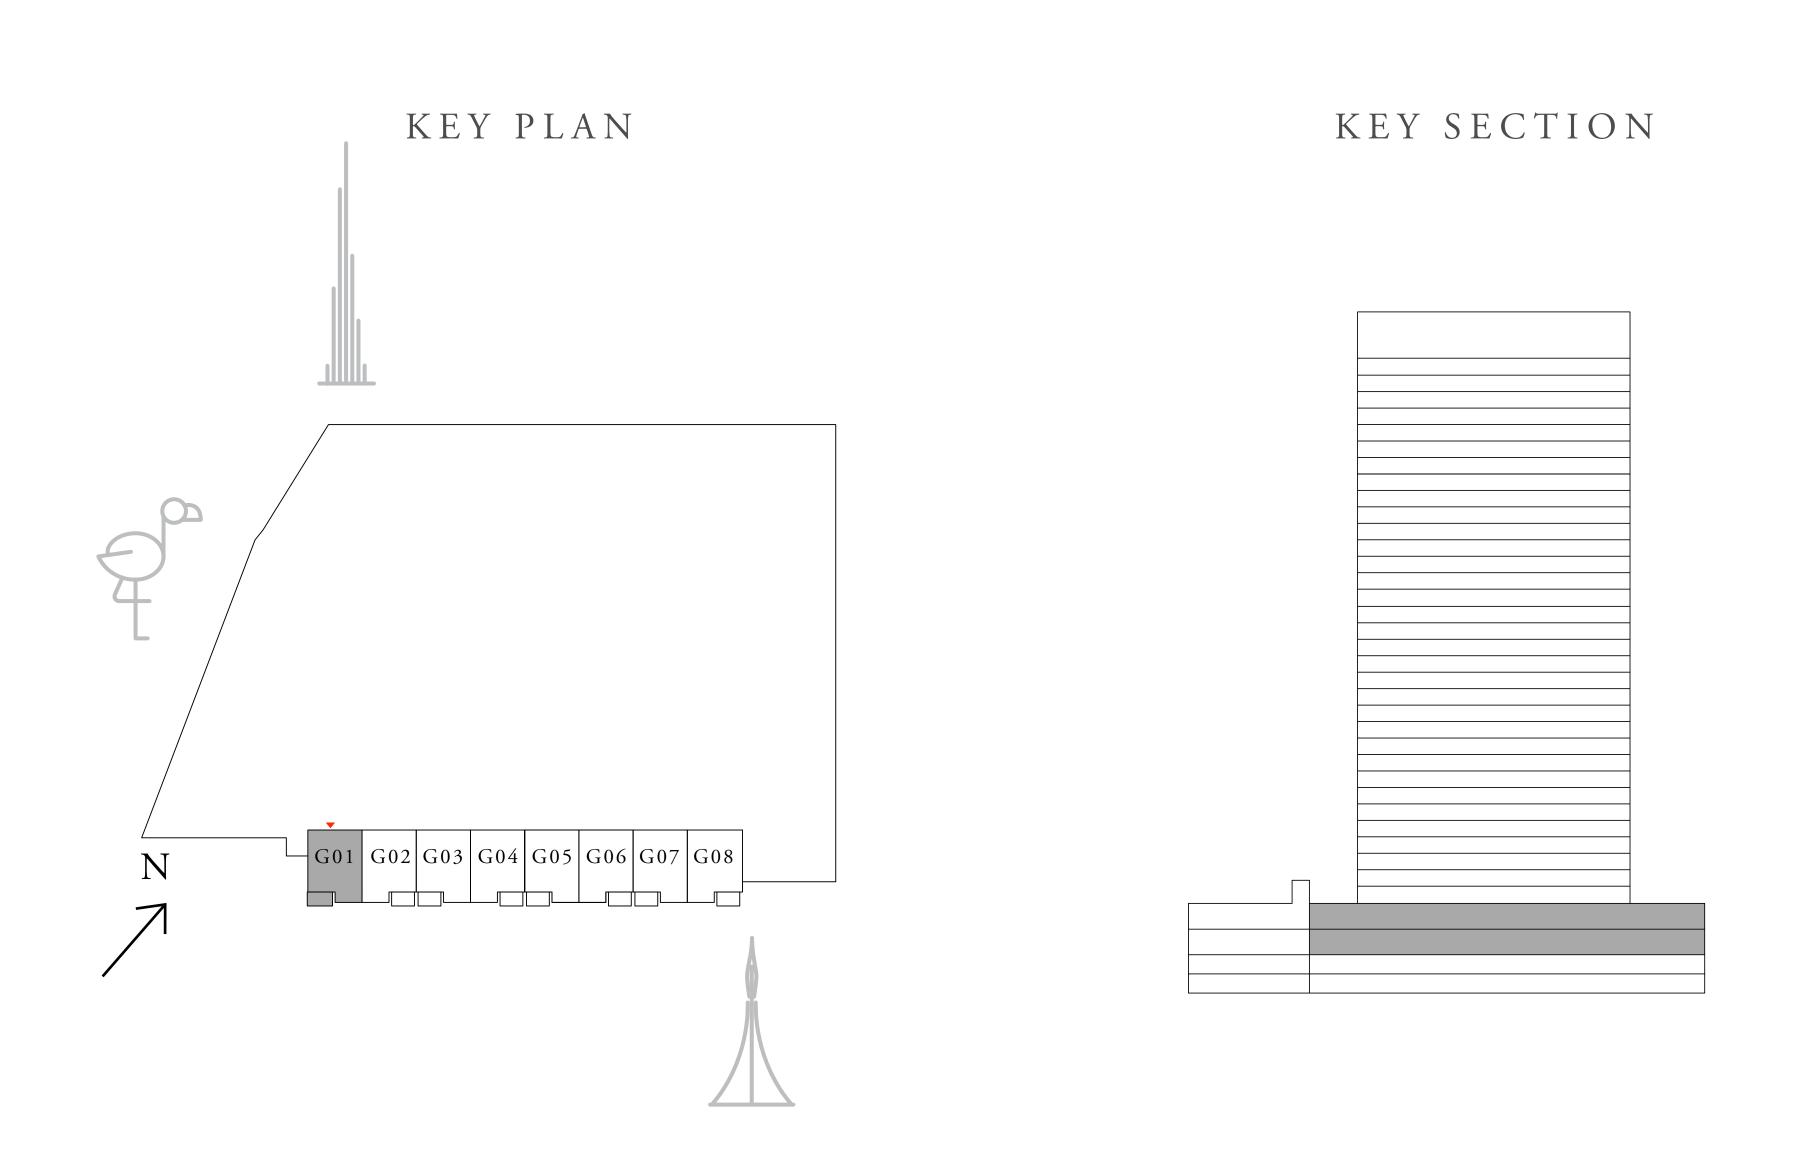

# CREEKPALACE

DUBAI CREEK HARBOUR

FLOOR PLANS

BY ADDRESS HOTELS + RESORTS

EMAAR

UNIT G01 | GROUND LEVEL

| SUITE AREA   | 1765.28 SQ.FT. | 164.00 SQ.M. |
|--------------|----------------|--------------|
| BALCONY AREA | 160.92 SQ.FT.  | 14.95 SQ.M.  |
| TOTAL AREA   | 1926.20 SQ.FT. | 178.95 SQ.M. |