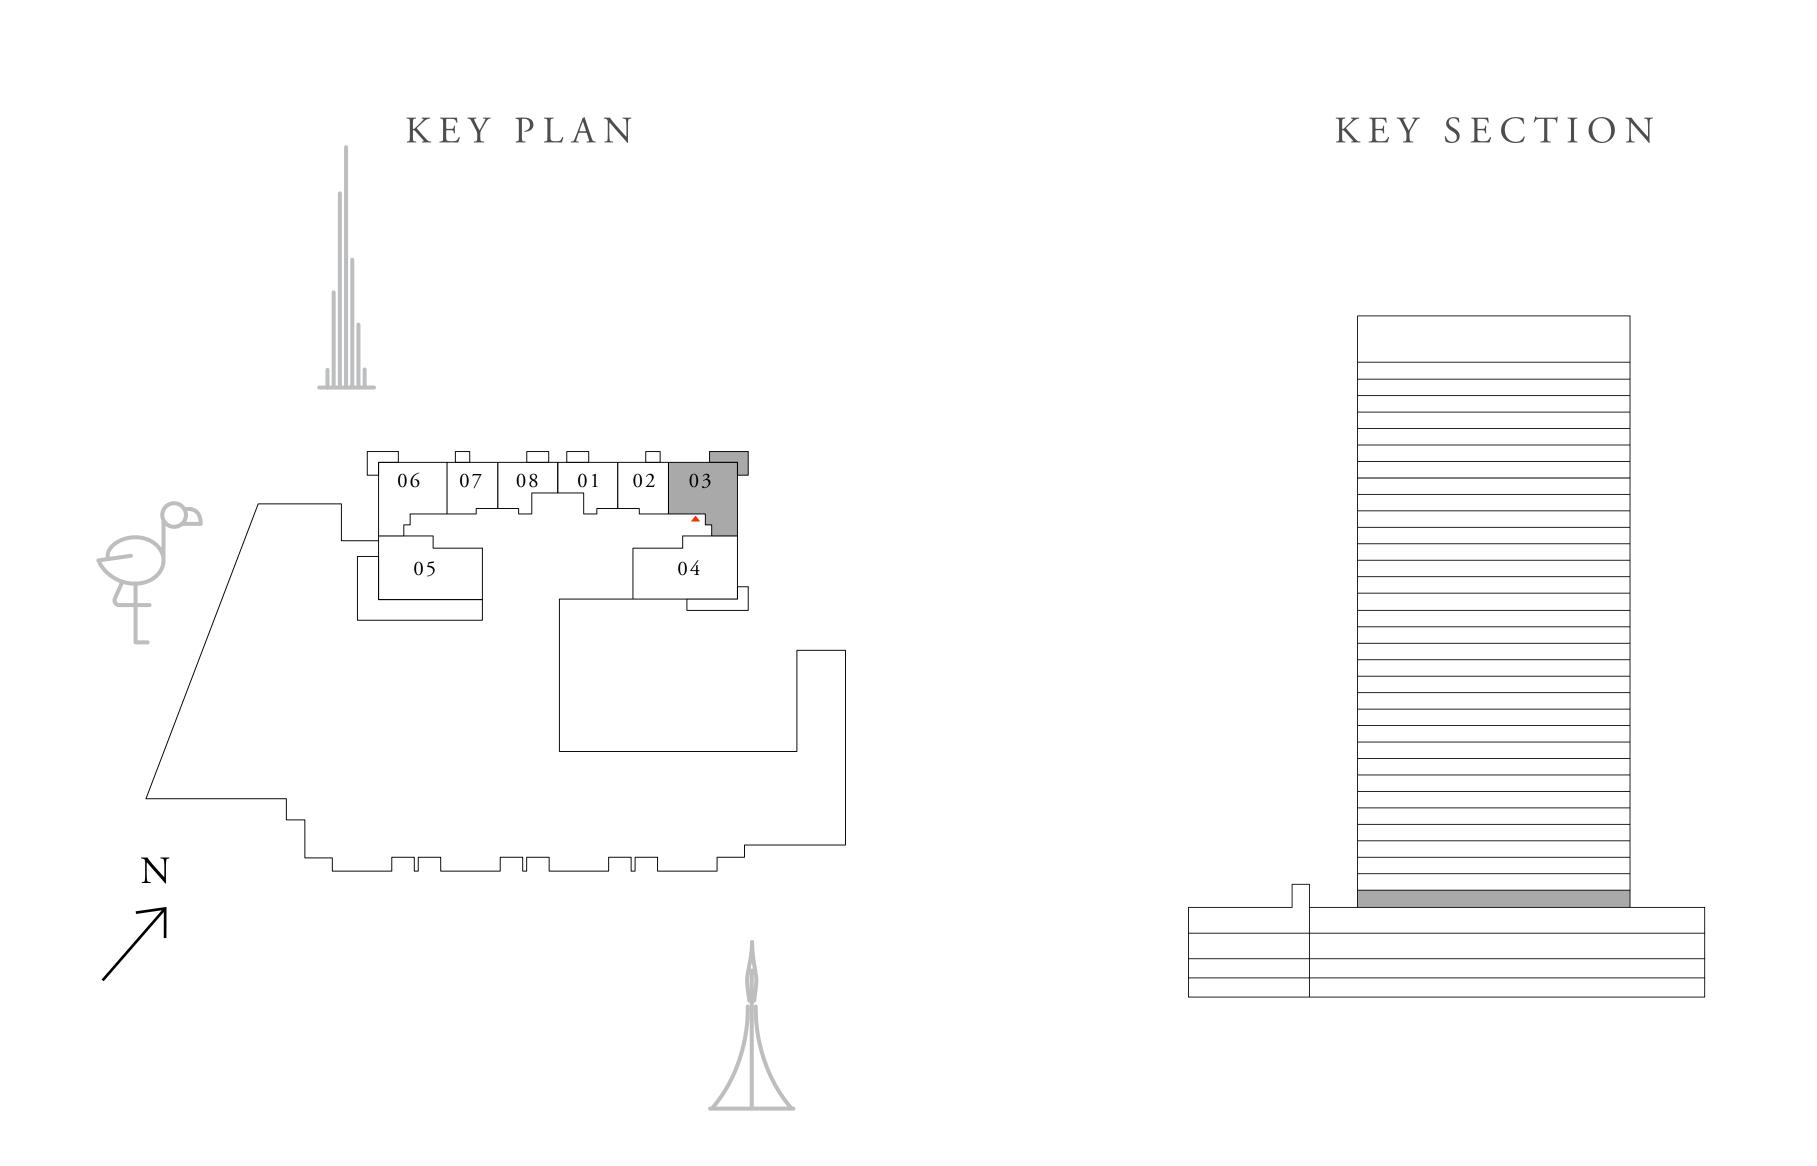

UNIT 03 | LEVEL 01

| SUITE AREA   | 984.14 SQ.FT.  | 91.43 SQ.M.  |
|--------------|----------------|--------------|
| BALCONY AREA | 131.53 SQ.FT.  | 12.22 SQ.M.  |
| TOTAL AREA   | 1115.67 SQ.FT. | 103.65 SQ.M. |