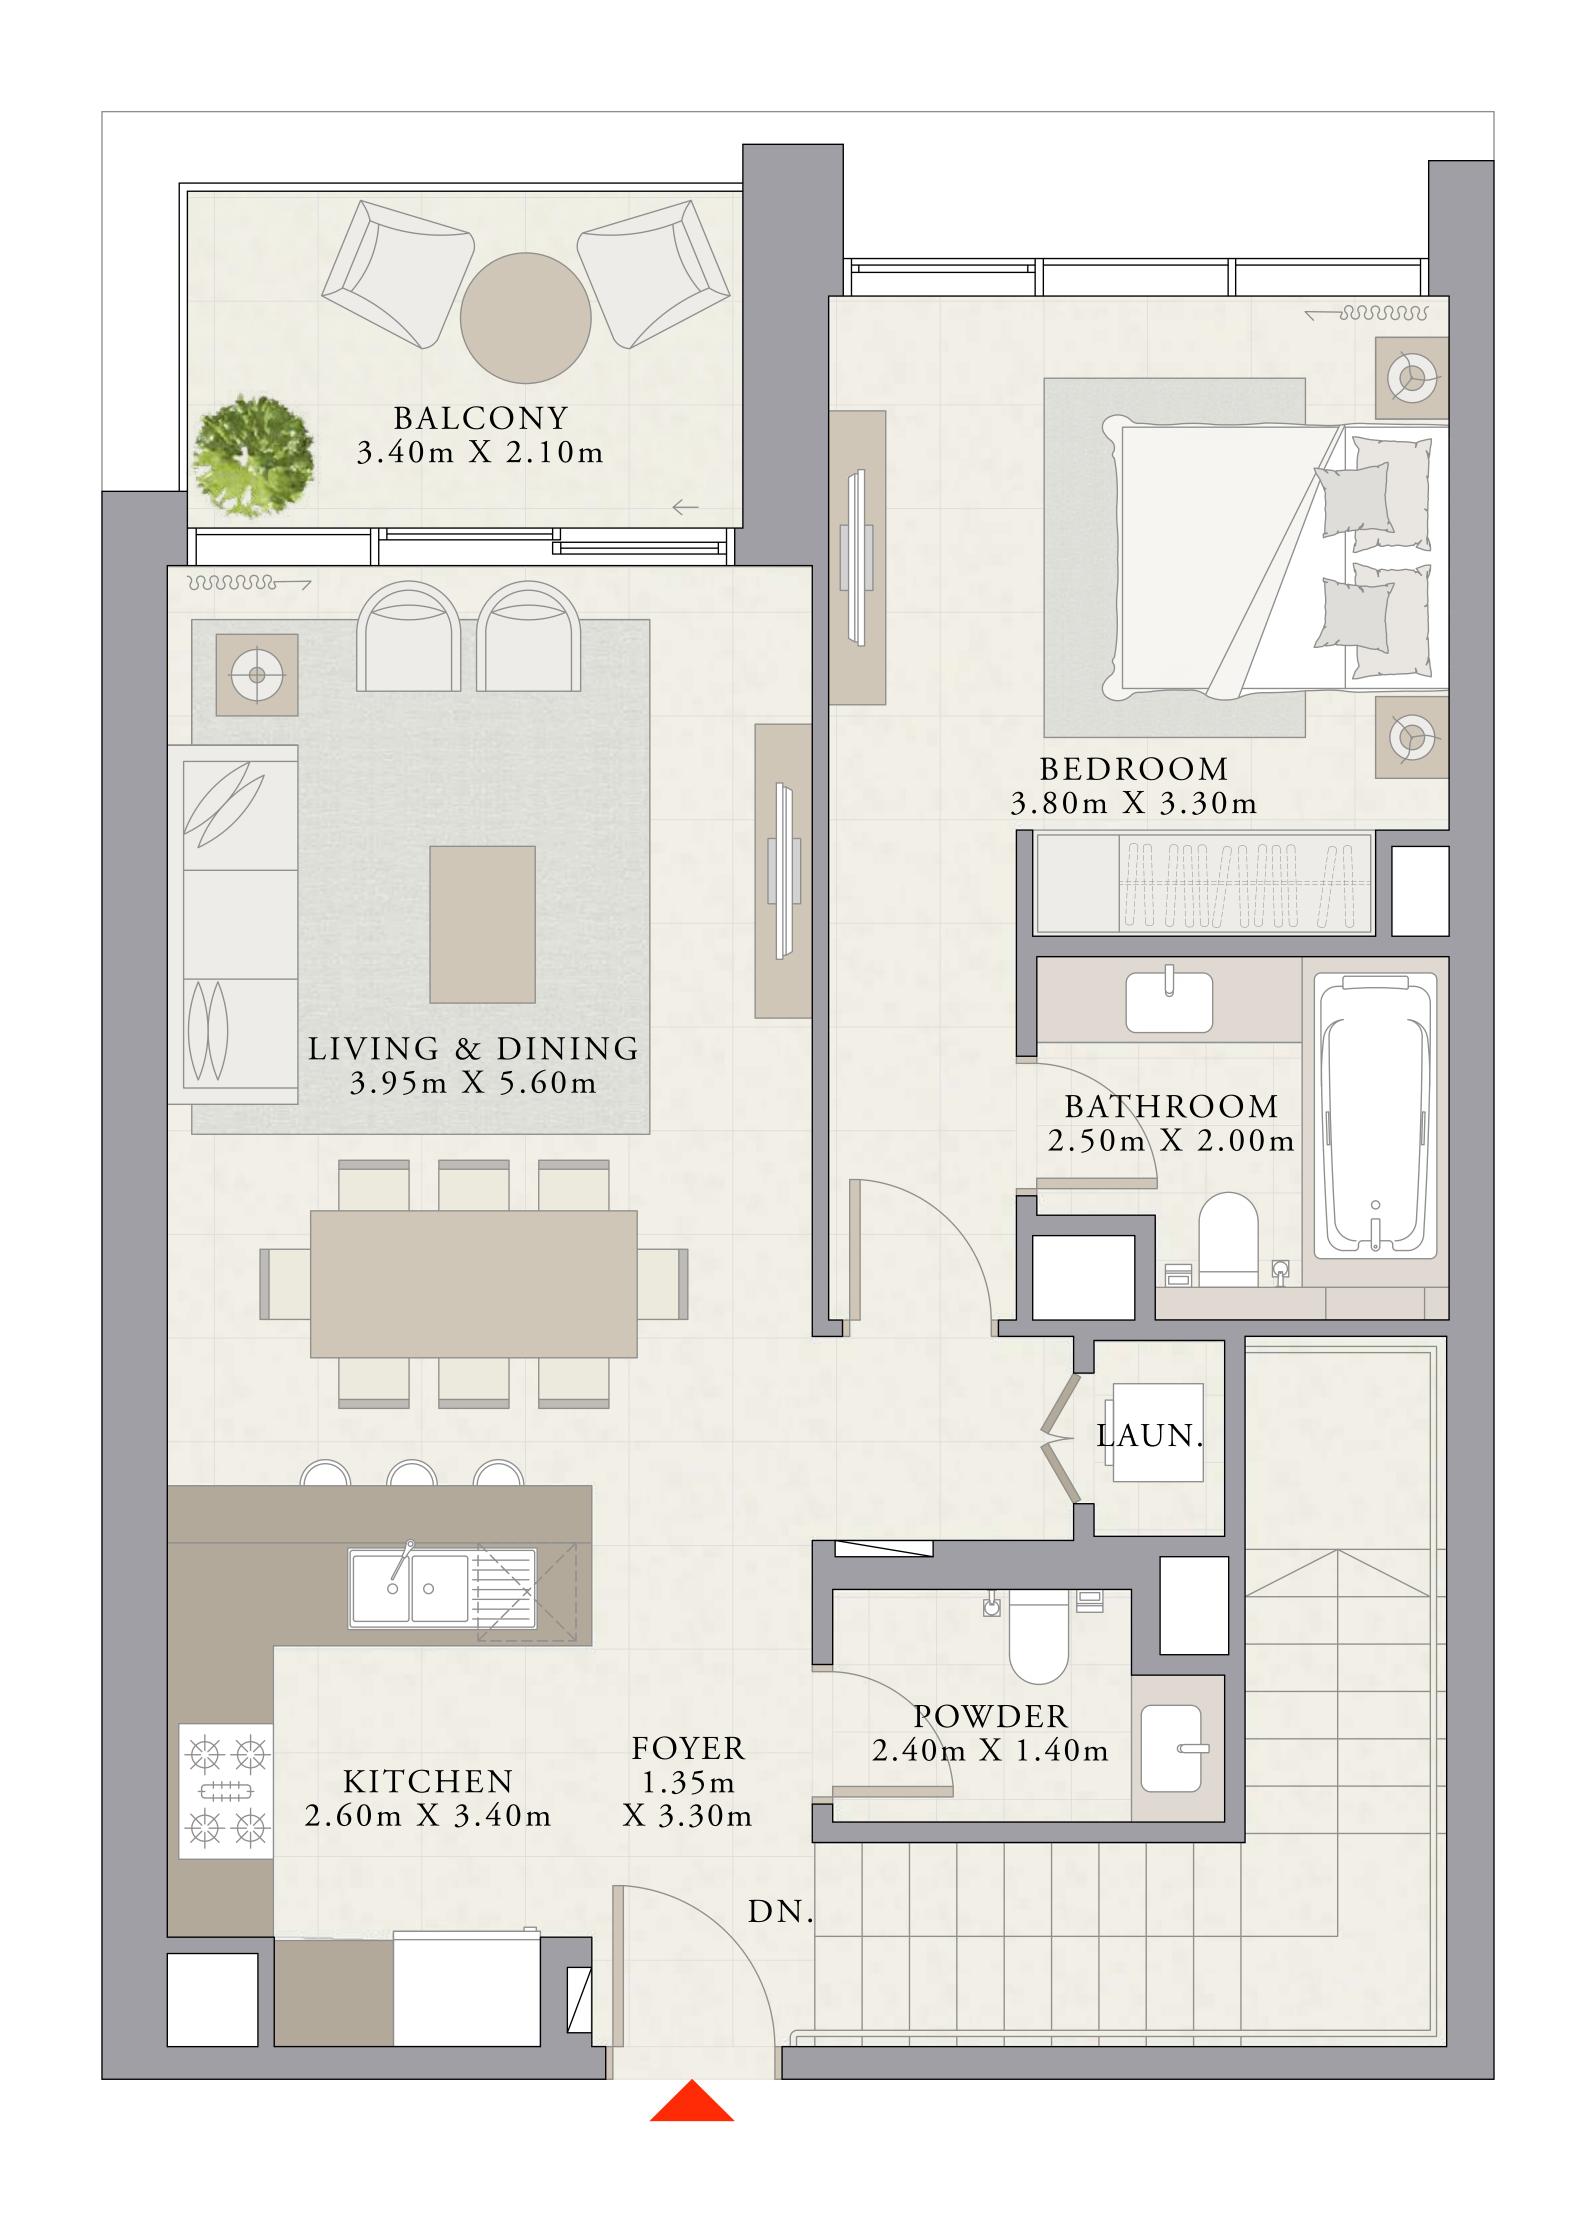

UPPER LEVEL

UNIT G08 | GROUND LEVEL

| SUITE AREA   | 1773.47 SQ.FT. | 164.76 SQ.M. |
|--------------|----------------|--------------|
| BALCONY AREA | 149.29 SQ.FT.  | 13.87 SQ.M.  |
| TOTAL AREA   | 1922.76 SQ.FT. | 178.63 SQ.M. |