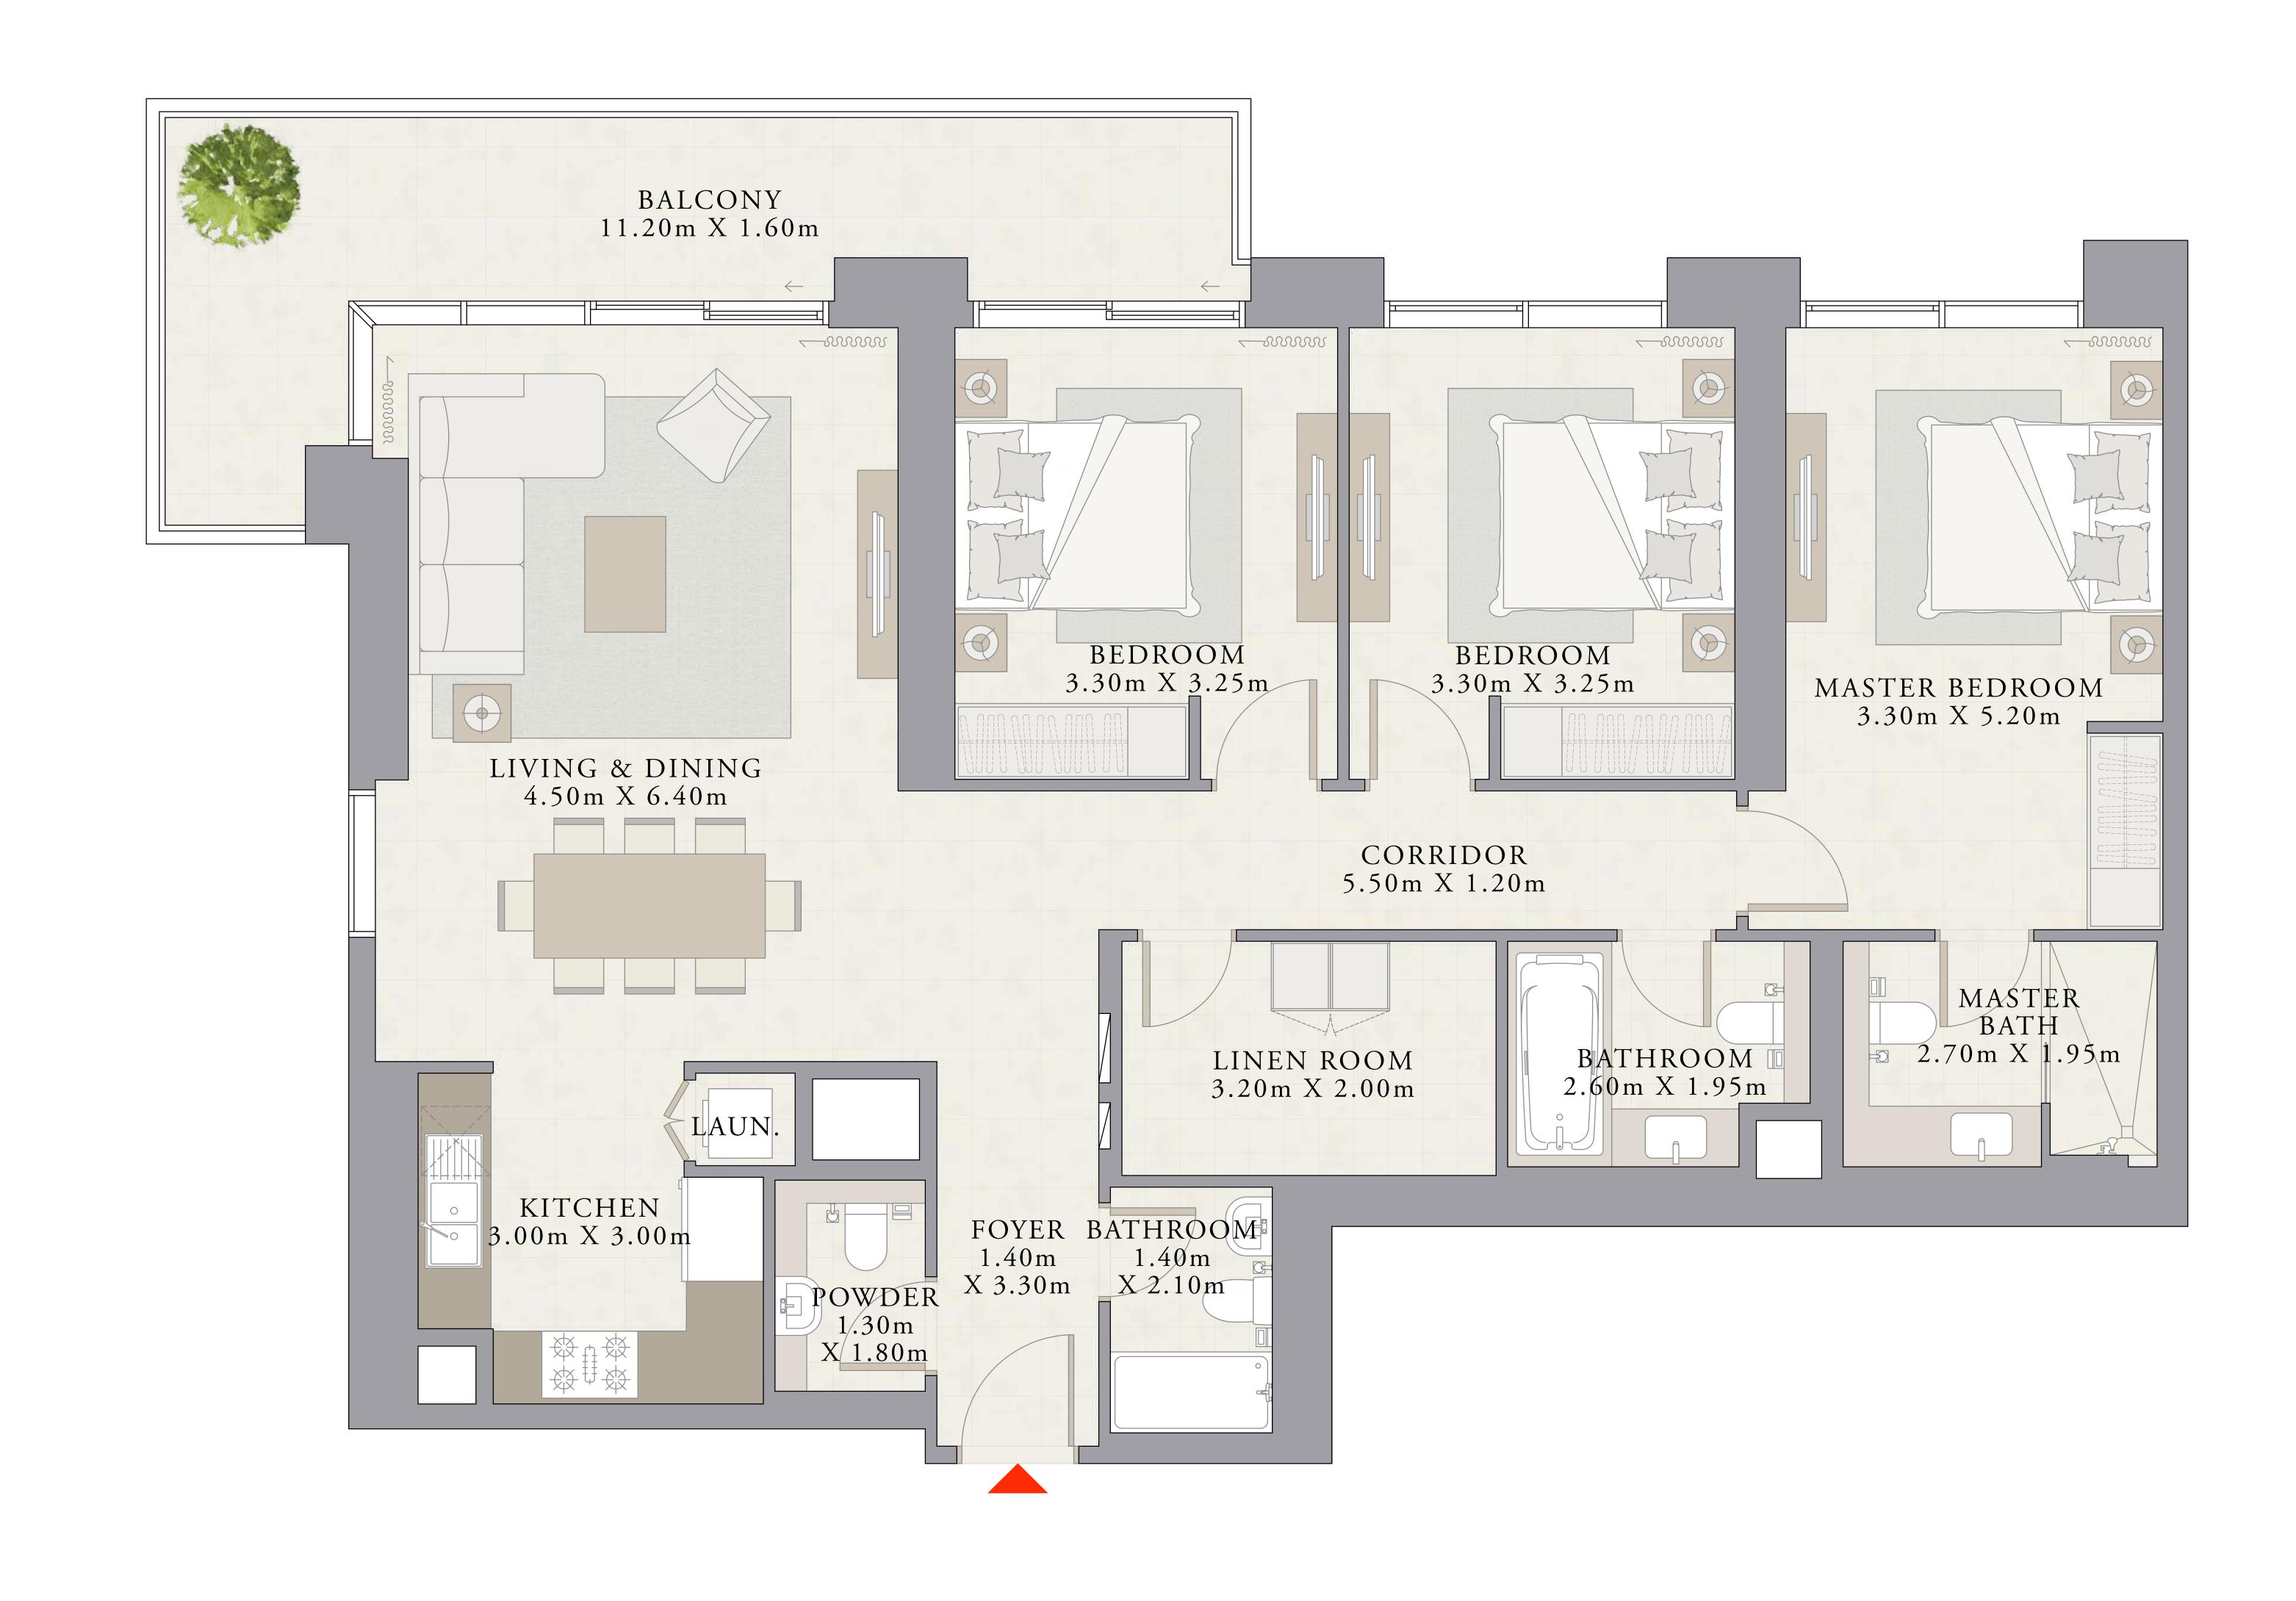

UNIT 04 | LEVEL 01

| SUITE AREA   | 1457.86 SQ.FT. | 135.44 SQ.M. |
|--------------|----------------|--------------|
| BALCONY AREA | 193.21 SQ.FT.  | 17.95 SQ.M.  |
| TOTAL AREA   | 1651.07 SQ.FT. | 153.39 SQ.M. |