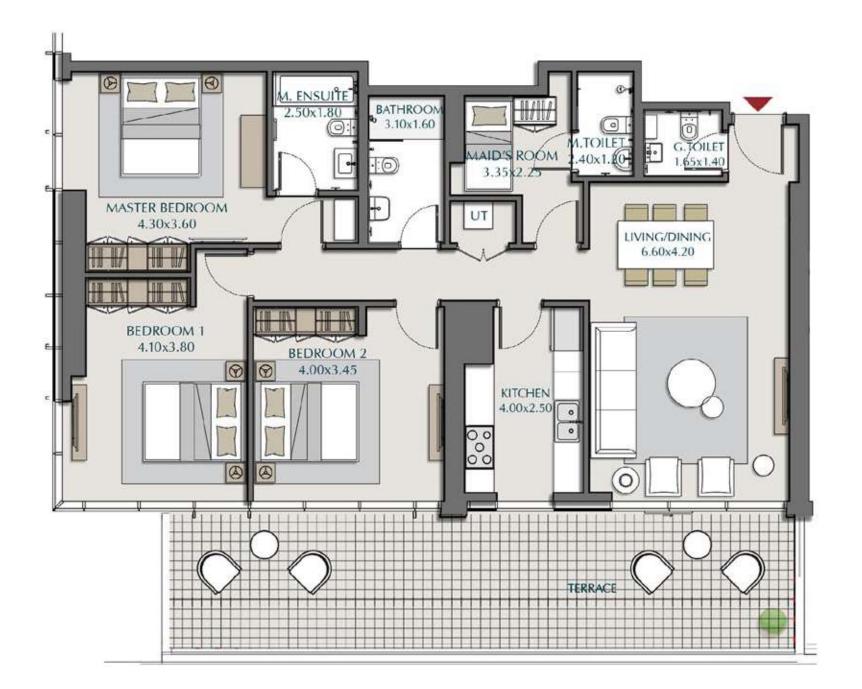

#### 3-BEDROOM

| 3BR-1A - 1 ( 501 - 1801, 2101 - 3601 ,<br>502 - 1802, 2102-3602 ) |                                                                                       |
|-------------------------------------------------------------------|---------------------------------------------------------------------------------------|
| SUITE AREA<br>BALCONY AREA                                        | $1484.67 \text{ ft}^2 = 137.93 \text{ m}^2$ $113.56 \text{ ft}^2 = 10.55 \text{ m}^2$ |
| TOTAL AREA                                                        | $1598.23 \text{ ft}^2 = 148.48 \text{ m}^2$                                           |

LEVELS: (5<sup>TH</sup> TO 18<sup>TH</sup>, 21<sup>st</sup>, 22<sup>nd</sup> TO 36<sup>TH</sup>, 37<sup>TH</sup>, 38<sup>TH</sup> TO 42<sup>ND</sup>)

| 3BR-1A - 2 - 402           |                                                                                                  |
|----------------------------|--------------------------------------------------------------------------------------------------|
| SUITE AREA<br>TERRACE AREA | 1485.63 ft <sup>2</sup> = 138.02 m <sup>2</sup><br>443.90 ft <sup>2</sup> = 41.24 m <sup>2</sup> |
| TOTAL AREA                 | 1929.54 ft <sup>2</sup> = 179.26 m <sup>2</sup>                                                  |