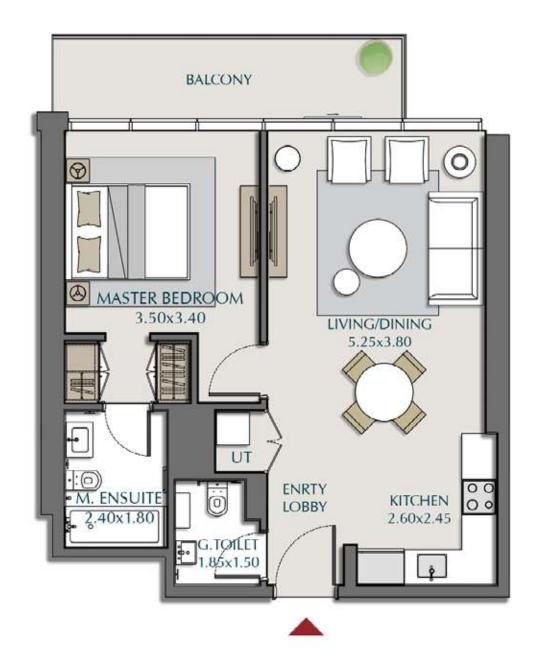

### UNIT PLAN

### 1-BEDROOM

| 1BR-1A - 1- ( 503-1803,2103,2203-<br>3603,504-1804,2104,2204-3604 ) |                                                                                   |  |
|---------------------------------------------------------------------|-----------------------------------------------------------------------------------|--|
| SUITE AREA<br>BALCONY AREA                                          | $654.12 \text{ ft}^2 = 60.77 \text{ m}^2$ $93.54 \text{ ft}^2 = 8.69 \text{ m}^2$ |  |
| TOTAL AREA                                                          | $747.66 \text{ ft}^2 = 69.46 \text{ m}^2$                                         |  |

LEVELS: (5<sup>TH</sup> TO 18<sup>TH</sup>, 21<sup>st</sup>, 22<sup>nd</sup> TO 36<sup>TH</sup>)

| 1BR-1A - 2 - 404           |                                                                                     |  |
|----------------------------|-------------------------------------------------------------------------------------|--|
| SUITE AREA<br>TERRACE AREA | $654.55 \text{ ft}^2 = 60.81 \text{ m}^2$ $256.29 \text{ ft}^2 = 23.81 \text{ m}^2$ |  |
| TOTAL AREA                 | 910.84 ft <sup>2</sup> = 84.62 m <sup>2</sup>                                       |  |