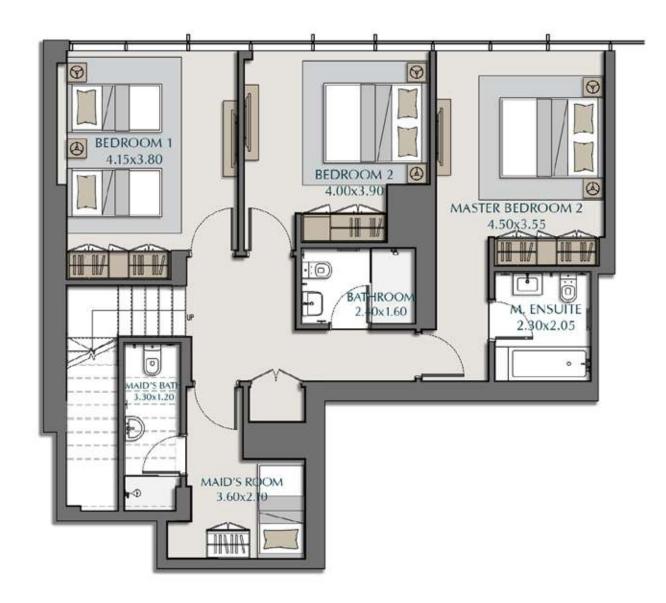

### UNIT PLAN

#### 2-BEDROOM

LEVELS: (5<sup>TH</sup> TO 18<sup>TH</sup>, 21<sup>st</sup>, 22<sup>nd</sup> TO 36<sup>TH</sup>)

| 2BR-1B - 1- ( 50           | 9-1809, 2109, 2                                    | 209-3609)                                   |
|----------------------------|----------------------------------------------------|---------------------------------------------|
| SUITE AREA<br>BALCONY AREA | $986.84 \text{ ft}^2 =$<br>79.65 ft <sup>2</sup> = | 91.68 m <sup>2</sup><br>7.40 m <sup>2</sup> |
| TOTAL AREA                 | $1066.49 \text{ ft}^2 =$                           | 99.08 m <sup>2</sup>                        |