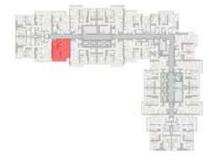

LEVELS: (5<sup>TH</sup> TO 18<sup>TH</sup>, 21<sup>st</sup>, 22<sup>nd</sup> TO 36<sup>TH</sup>)

| 1BR-1A - 2 - 404           |                                                                                     |  |
|----------------------------|-------------------------------------------------------------------------------------|--|
| SUITE AREA<br>TERRACE AREA | $654.55 \text{ ft}^2 = 60.81 \text{ m}^2$ $256.29 \text{ ft}^2 = 23.81 \text{ m}^2$ |  |
| TOTAL AREA                 | 910.84 ft <sup>2</sup> = 84.62 m <sup>2</sup>                                       |  |

LEVELS: (4<sup>TH</sup>)

N