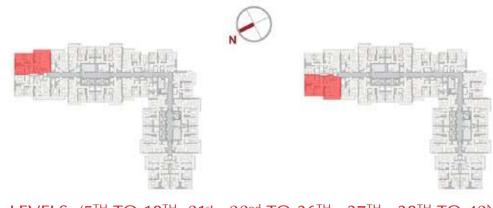

### UNIT PLAN

#### 2-BEDROOM

LEVELS: (5<sup>TH</sup> TO 18<sup>TH</sup>, 21<sup>st</sup>, 22<sup>nd</sup> TO 36<sup>TH</sup>)

| 2BR-1B - 1- ( 50           | 9-1809, 2109, 2                                    | 209-3609)                                   |
|----------------------------|----------------------------------------------------|---------------------------------------------|
| SUITE AREA<br>BALCONY AREA | $986.84 \text{ ft}^2 =$<br>79.65 ft <sup>2</sup> = | 91.68 m <sup>2</sup><br>7.40 m <sup>2</sup> |
| TOTAL AREA                 | $1066.49 \text{ ft}^2 =$                           | 99.08 m <sup>2</sup>                        |