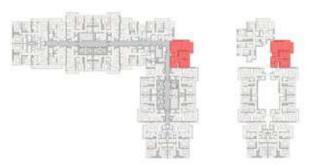

|  |



LEVELS: (5<sup>TH</sup> TO 18<sup>TH</sup>, 21<sup>st</sup>, 22<sup>nd</sup> TO 36<sup>TH</sup>)





| 1BR-1A - 2 - 404           |                                                                                     |  |
|----------------------------|-------------------------------------------------------------------------------------|--|
| SUITE AREA<br>TERRACE AREA | $654.55 \text{ ft}^2 = 60.81 \text{ m}^2$ $256.29 \text{ ft}^2 = 23.81 \text{ m}^2$ |  |
| TOTAL AREA                 | 910.84 ft <sup>2</sup> = 84.62 m <sup>2</sup>                                       |  |



LEVELS: (4<sup>TH</sup>)

N

#### 37<sup>TH</sup> , 38<sup>TH</sup> TO 42<sup>ND</sup>)

LEVELS: (4<sup>TH</sup> TO 18<sup>TH</sup>, 21<sup>st</sup>, 22<sup>nd</sup> TO 36<sup>TH</sup>





|              | N       |
|--------------|---------|
|              |         |
| an menuturin |         |
|              | 12 M 28 |

| 2BR-1A ( 412-1812,2112,2212 -<br>3612,3702,3802-4202 ) |                                                 |  |
|--------------------------------------------------------|-------------------------------------------------|--|
| SUITE AREA                                             | $1046.68 \text{ ft}^2 = 97.24 \text{ m}^2$      |  |
| BALCONY AREA                                           | $73.52 \text{ ft}^2 = 6.83 \text{ m}^2$         |  |
| TOTAL AREA                                             | 1120.20 ft <sup>2</sup> = 104.07 m <sup>2</sup> |  |

### UNIT PLAN

#### 2-BEDROOM





LEVELS: (5<sup>TH</sup> TO 18<sup>TH</sup>, 21<sup>st</sup>, 22<