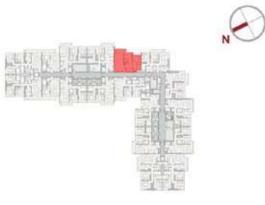

### UNIT PLAN

### 1-BEDROOM

| 1BR-1A - 1- ( 503-1803,2103,2203-<br>3603,504-1804,2104,2204-3604 ) |                                                                                   |  |
|---------------------------------------------------------------------|-----------------------------------------------------------------------------------|--|
| SUITE AREA<br>BALCONY AREA                                          | $654.12 \text{ ft}^2 = 60.77 \text{ m}^2$ $93.54 \text{ ft}^2 = 8.69 \text{ m}^2$ |  |
| TOTAL AREA                                                          | $747.66 \text{ ft}^2 = 69.46 \text{ m}^2$                                         |  |

LEVELS: (5<sup>TH</sup> TO 18<sup>TH</sup>, 21<sup>st</sup>, 22<sup>nd</sup> TO 36<sup>TH</sup>)

| 1BR-1A - 2 - 404           |                                                                                     |  |
|----------------------------|-------------------------------------------------------------------------------------|--|
| SUITE AREA<br>TERRACE AREA | $654.55 \text{ ft}^2 = 60.81 \text{ m}^2$ $256.29 \text{ ft}^2 = 23.81 \text{ m}^2$ |  |
| TOTAL AREA                 | 910.84 ft <sup>2</sup> = 84.62 m <sup>2</sup>                                       |  |