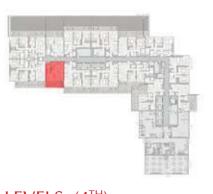

LEVELS: (5<sup>TH</sup> TO 18<sup>TH</sup>, 21<sup>st</sup>, 22<sup>nd</sup> TO 36<sup>TH</sup>)

| 1BR-1A - 2 - 404           |                                                                                     |  |
|----------------------------|-------------------------------------------------------------------------------------|--|
| SUITE AREA<br>TERRACE AREA | $654.55 \text{ ft}^2 = 60.81 \text{ m}^2$ $256.29 \text{ ft}^2 = 23.81 \text{ m}^2$ |  |
| TOTAL AREA                 | 910.84 ft <sup>2</sup> = 84.62 m <sup>2</sup>                                       |  |

LEVELS: (4<sup>TH</sup>)

N