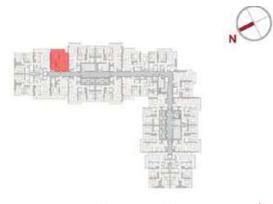

LEVELS: (5<sup>TH</sup> TO 18<sup>TH</sup>, 21<sup>st</sup>, 22<sup>nd</sup> TO 36<sup>TH</sup>)

| 1BR-1A - 2 - 404           |                                                                                     |  |
|----------------------------|-------------------------------------------------------------------------------------|--|
| SUITE AREA<br>TERRACE AREA | $654.55 \text{ ft}^2 = 60.81 \text{ m}^2$ $256.29 \text{ ft}^2 = 23.81 \text{ m}^2$ |  |
| TOTAL AREA                 | 910.84 ft <sup>2</sup> = 84.62 m <sup>2</sup>                                       |  |

LEVELS: (4<sup>TH</sup>)

N