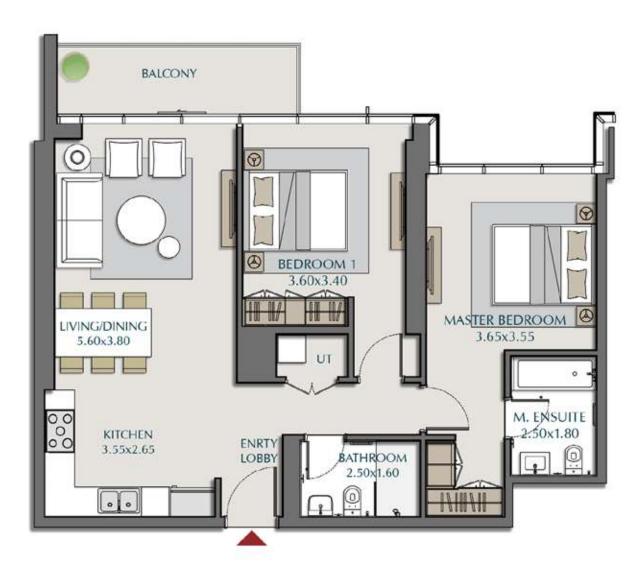

#### 2-BEDROOM

LEVELS: (5<sup>TH</sup> TO 18<sup>TH</sup>, 21<sup>st</sup>, 22<sup>nd</sup> TO 36<sup>TH</sup>)

| 2BR-1B - 1- ( 50           | 9-1809, 2109, 2                                    | 209-3609)                                   |
|----------------------------|----------------------------------------------------|---------------------------------------------|
| SUITE AREA<br>BALCONY AREA | $986.84 \text{ ft}^2 =$<br>79.65 ft <sup>2</sup> = | 91.68 m <sup>2</sup><br>7.40 m <sup>2</sup> |
| TOTAL AREA                 | $1066.49 \text{ ft}^2 =$                           | 99.08 m <sup>2</sup>                        |