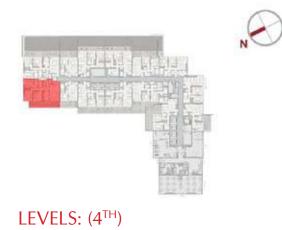

| $1598.23 \text{ ft}^2 = 148.48 \text{ m}^2$                                           |

LEVELS: (5<sup>TH</sup> TO 18<sup>TH</sup>, 21<sup>st</sup>, 22<sup>nd</sup> TO 36<sup>TH</sup>, 37<sup>TH</sup>, 38<sup>TH</sup> TO 42<sup>ND</sup>)



| 3BR-1A - 2 - 402           |                                                                                                  |
|----------------------------|--------------------------------------------------------------------------------------------------|
| SUITE AREA<br>TERRACE AREA | 1485.63 ft <sup>2</sup> = 138.02 m <sup>2</sup><br>443.90 ft <sup>2</sup> = 41.24 m <sup>2</sup> |
| TOTAL AREA                 | 1929.54 ft <sup>2</sup> = 179.26 m <sup>2</sup>                                                  |



### UNIT PLAN

#### 4-BEDROOM



|                             | N |
|-----------------------------|---|
| LEVELS: (21 <sup>st</sup> ) |   |

| 4BR-1A D1 (U) - 2105 |                          |                       |
|----------------------|--------------------------|-----------------------|
| SUITE AREA           | $2132.76 \text{ ft}^2 =$ | 198.14 m <sup>2</sup> |

| BALCONY AREA | $67.70 \text{ ft}^2 = 6.29 \text{ m}^2$ |
|--------------|-----------------------------------------|
| TOTAL AREA   | 2200.47 $ft^2 = 204.43 m^2$             |



| 4BR-1A D2 (L) - 2005 |                                                 |  |
|----------------------|-------------------------------------------------|--|
| SUITE AREA           | $2132.76 \text{ ft}^2 = 198.41 \text{ m}^2$     |  |
| TOTAL AREA