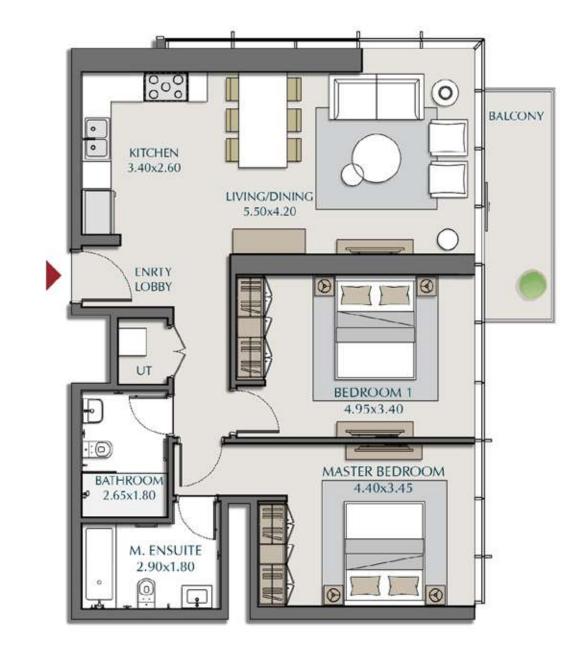

#### 3-BEDROOM

| 3BR-1A - 1 ( 501 - 1801, 2101 - 3601 ,<br>502 - 1802, 2102-3602 ) |                                                                                       |
|-------------------------------------------------------------------|---------------------------------------------------------------------------------------|
| SUITE AREA<br>BALCONY AREA                                        | $1484.67 \text{ ft}^2 = 137.93 \text{ m}^2$ $113.56 \text{ ft}^2 = 10.55 \text{ m}^2$ |
| TOTAL AREA                                                        | $1598.23 \text{ ft}^2 = 148.48 \text{ m}^2$                                           |

LEVELS: (5<sup>TH</sup> TO 18<sup>TH</sup>, 21<sup>st</sup>, 22<sup>nd</sup> TO 36<sup>TH</sup>, 37<sup>TH</sup>, 38<sup>TH</sup> TO 42<sup>ND</sup>)

| 3BR-1A - 2 - 402           |                                                                                                  |
|----------------------------|--------------------------------------------------------------------------------------------------|
| SUITE AREA<br>TERRACE AREA | 1485.63 ft <sup>2</sup> = 138.02 m <sup>2</sup><br>443.90 ft <sup>2</sup> = 41.24 m <sup>2</sup> |
| TOTAL AREA                 | 1929.54 ft <sup>2</sup> = 179.26 m <sup>2</sup>                                                  |