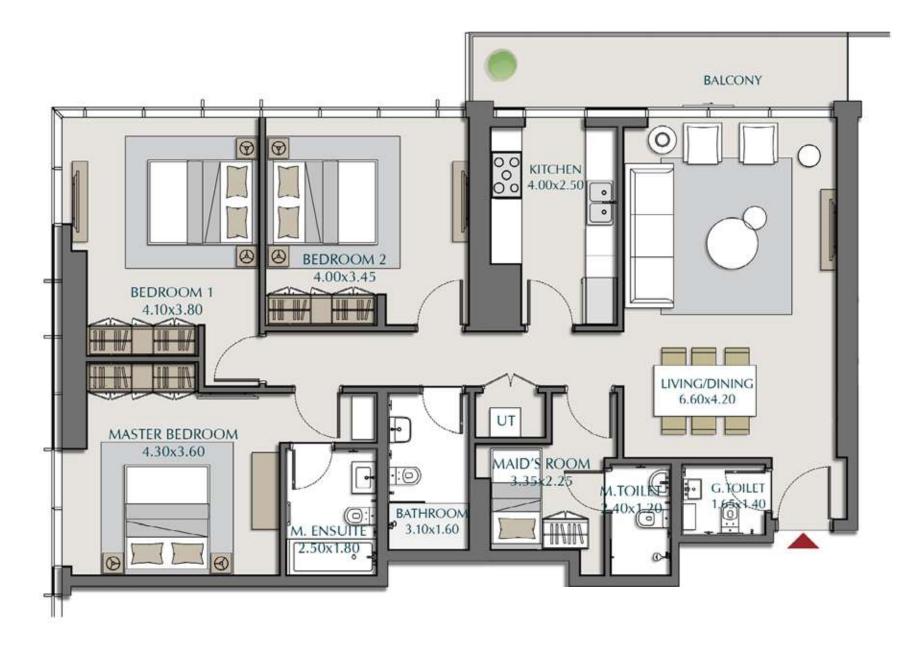

#### 2-BEDROOM

LEVELS: (5<sup>TH</sup> TO 18<sup>TH</sup>, 21<sup>st</sup>, 22<sup>nd</sup> TO 36<sup>TH</sup>)

| 2BR-1B - 1- ( 50           | 9-1809, 2109, 2                                    | 209-3609)                                   |
|----------------------------|----------------------------------------------------|---------------------------------------------|
| SUITE AREA<br>BALCONY AREA | $986.84 \text{ ft}^2 =$<br>79.65 ft <sup>2</sup> = | 91.68 m <sup>2</sup><br>7.40 m <sup>2</sup> |
| TOTAL AREA                 | $1066.49 \text{ ft}^2 =$                           | 99.08 m <sup>2</sup>                        |