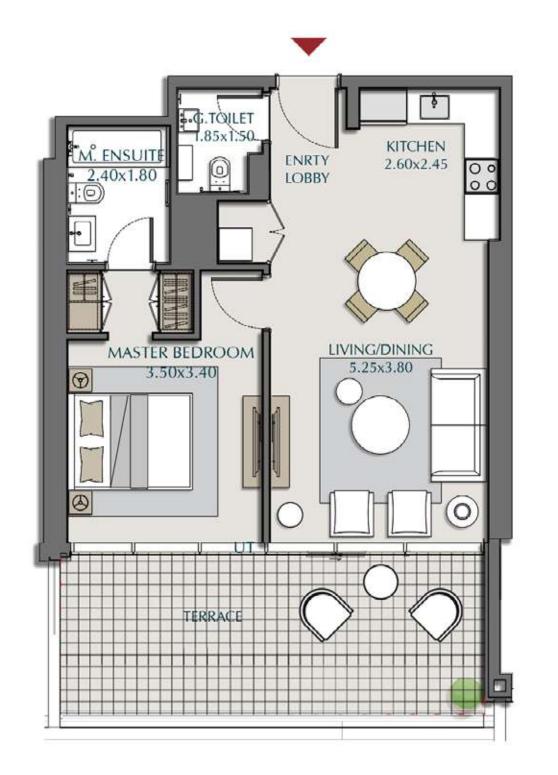

LEVELS: (5<sup>TH</sup> TO 18<sup>TH</sup>, 21<sup>st</sup>, 22<sup>nd</sup> TO 36<sup>TH</sup>)

| 1BR-1A - 2 - 404           |                                                                                     |  |
|----------------------------|-------------------------------------------------------------------------------------|--|
| SUITE AREA<br>TERRACE AREA | $654.55 \text{ ft}^2 = 60.81 \text{ m}^2$ $256.29 \text{ ft}^2 = 23.81 \text{ m}^2$ |  |
| TOTAL AREA                 | 910.84 ft <sup>2</sup> = 84.62 m <sup>2</sup>                                       |  |

LEVELS: (4<sup>TH</sup>)

N