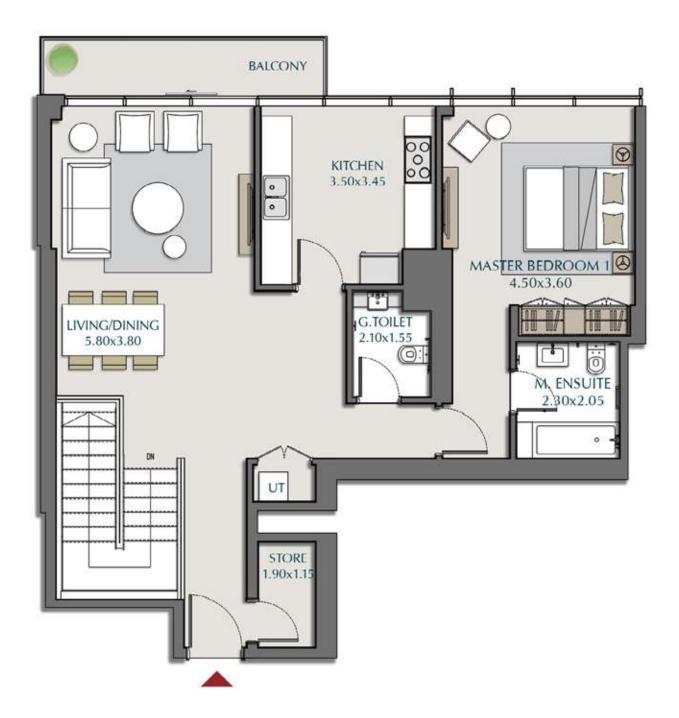

### UNIT PLAN

### 1-BEDROOM

| 1BR-1A - 1- ( 503-1803,2103,2203-<br>3603,504-1804,2104,2204-3604 ) |                                                                                   |  |
|---------------------------------------------------------------------|-----------------------------------------------------------------------------------|--|
| SUITE AREA<br>BALCONY AREA                                          | $654.12 \text{ ft}^2 = 60.77 \text{ m}^2$ $93.54 \text{ ft}^2 = 8.69 \text{ m}^2$ |  |
| TOTAL AREA                                                          | $747.66 \text{ ft}^2 = 69.46 \text{ m}^2$                                         |  |

LEVELS: (5<sup>TH</sup> TO 18<sup>TH</sup>, 21<sup>st</sup>, 22<sup>nd</sup> TO 36<sup>TH</sup>)

| 1BR-1A - 2 - 404           |                                                                                     |  |
|----------------------------|-------------------------------------------------------------------------------------|--|
| SUITE AREA<br>TERRACE AREA | $654.55 \text{ ft}^2 = 60.81 \text{ m}^2$ $256.29 \text{ ft}^2 = 23.81 \text{ m}^2$ |  |
| TOTAL AREA                 | 910.84 ft <sup>2</sup> = 84.62 m <sup>2</sup>                                       |  |